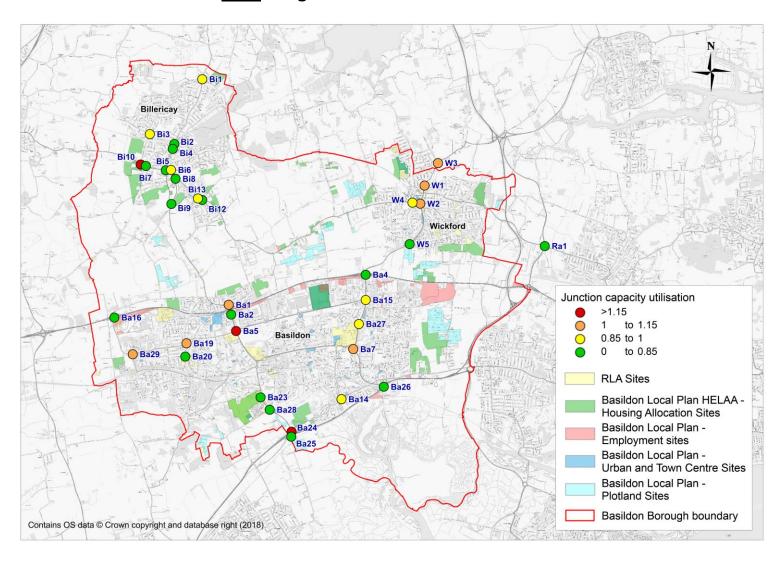

# **Appendix A** Development Summary

Dev site >= 30 units to be individually modelled

Dov site <30 units not individually modelled but trip gen 'spread' across major settlement area

RLA site <30 units considered part of background growth (TEMPRO)