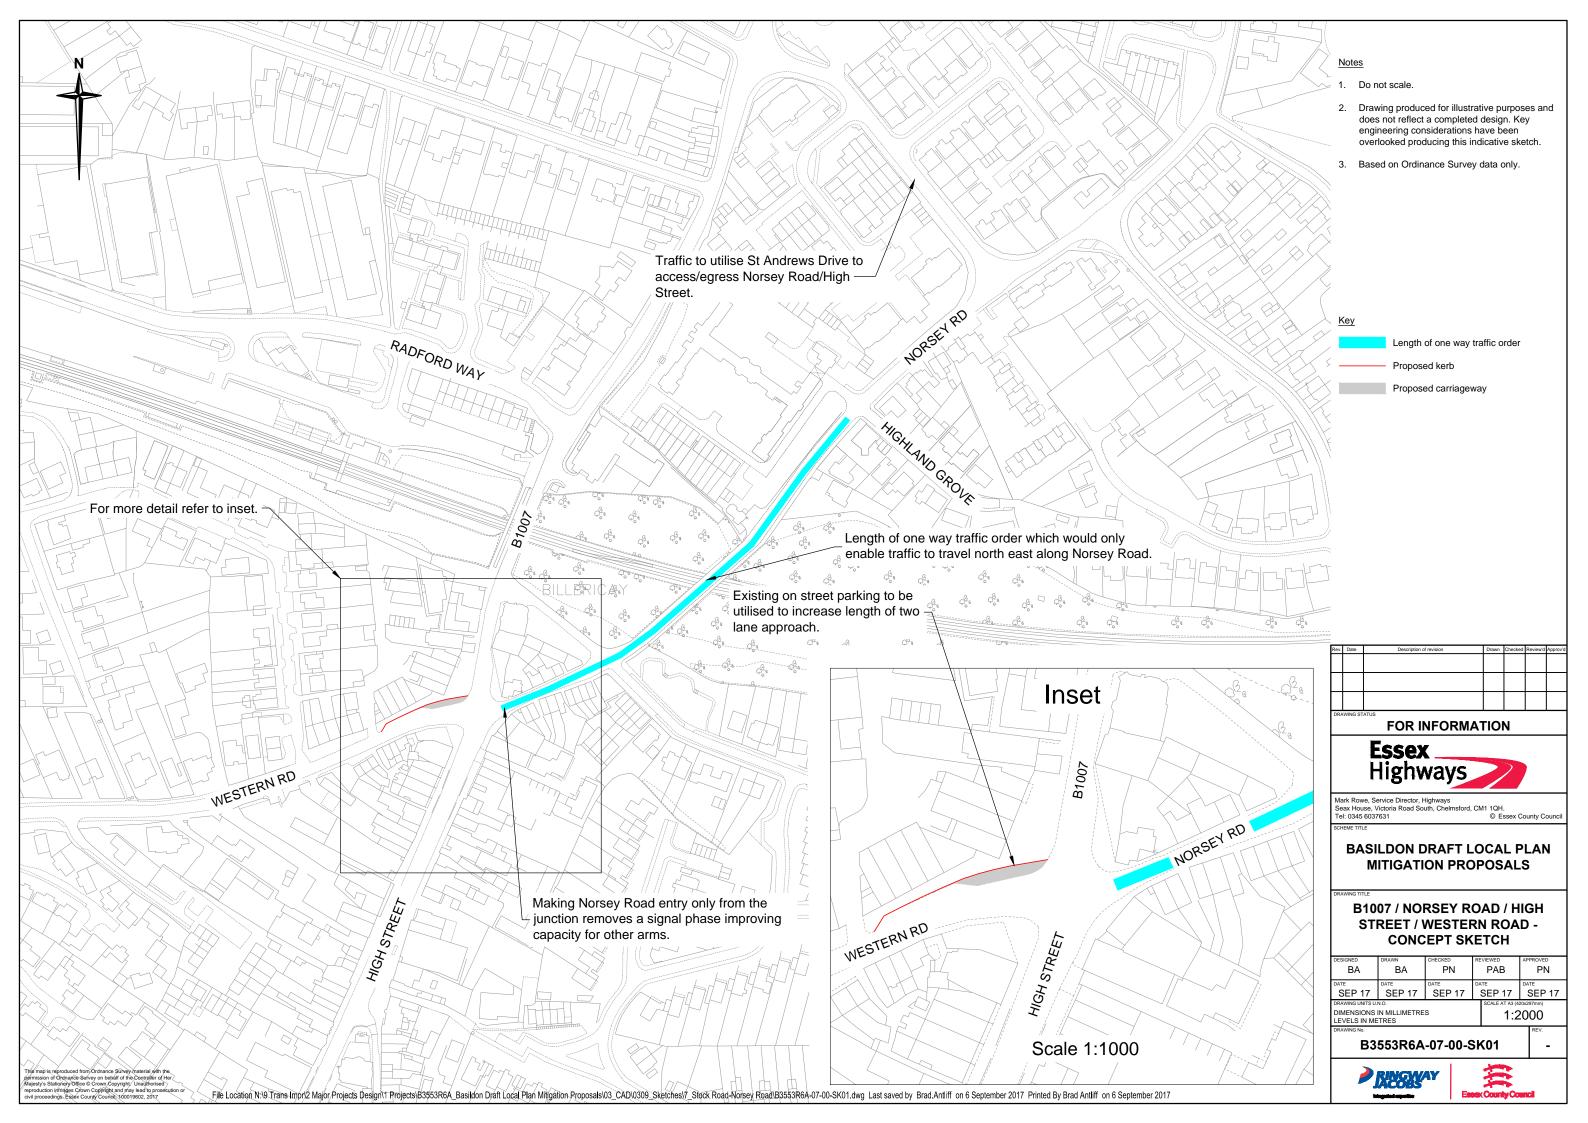

# **Appendix A** Development Summary

Dev site >= 30 units to be individually modelled

Dov site <30 units not individually modelled but trip gen 'spread' across major settlement area

RLA site <30 units considered part of background growth (TEMPRO)