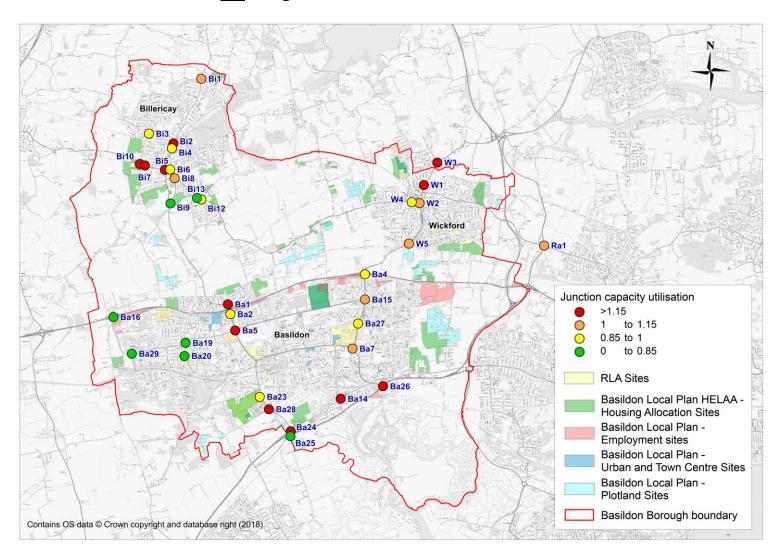

# **Appendix A** Development Summary

Dev site >= 30 units to be individually modelled

Dov site <30 units not individually modelled but trip gen 'spread' across major settlement area

RLA site <30 units considered part of background growth (TEMPRO)