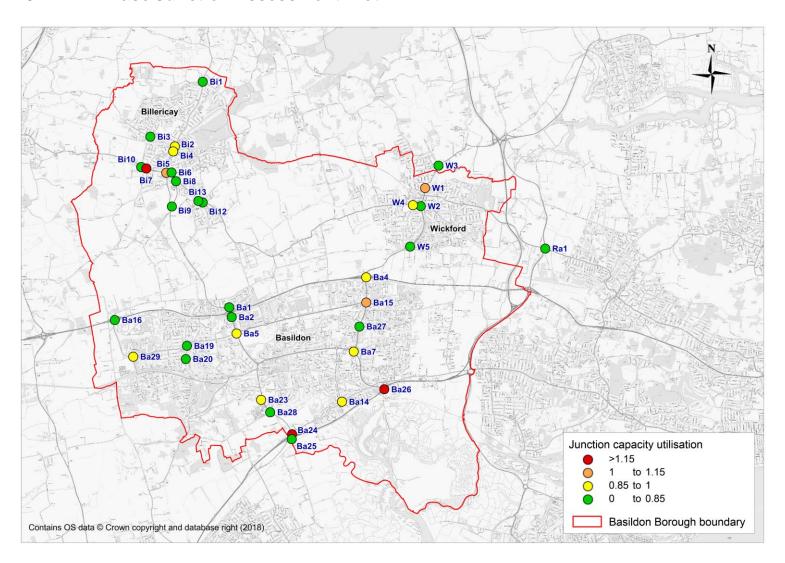

# **Appendix A** Development Summary

Dev site >= 30 units to be individually modelled

Dov site <30 units not individually modelled but trip gen 'spread' across major settlement area

RLA site <30 units considered part of background growth (TEMPRO)