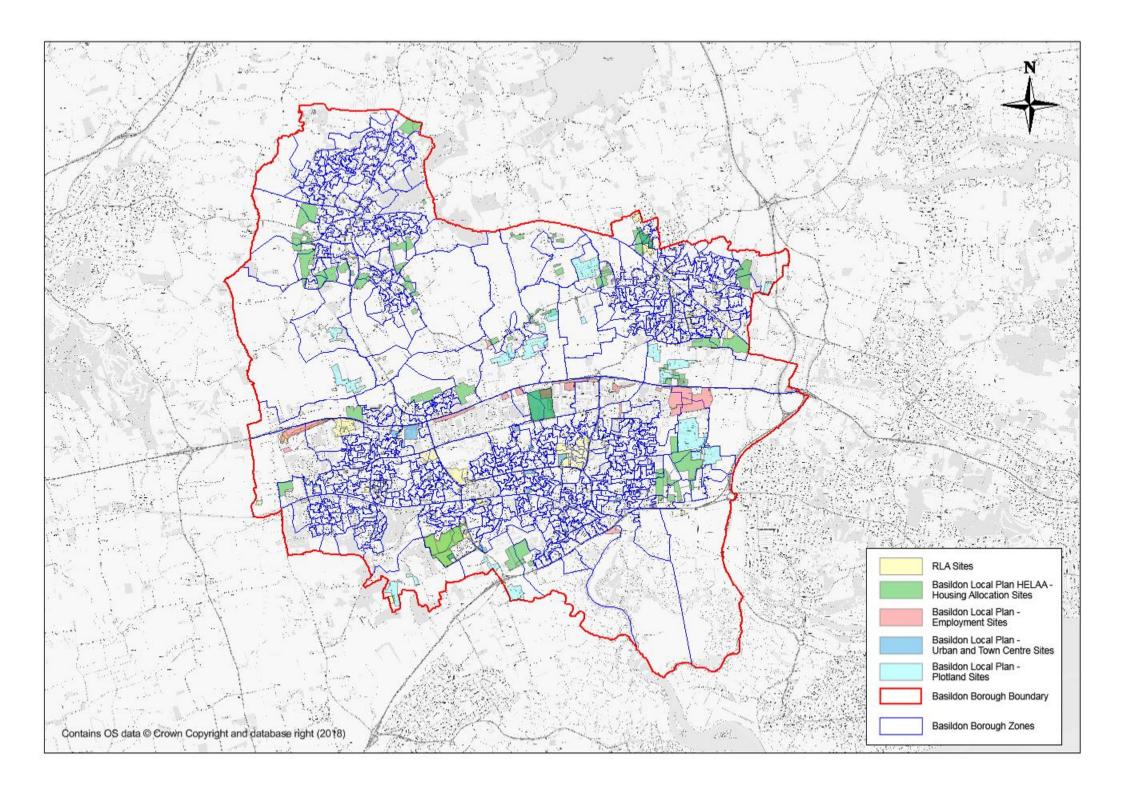

# **Appendix A** Development Summary

Dev site >= 30 units to be individually modelled

Dov site <30 units not individually modelled but trip gen 'spread' across major settlement area

RLA site <30 units considered part of background growth (TEMPRO)