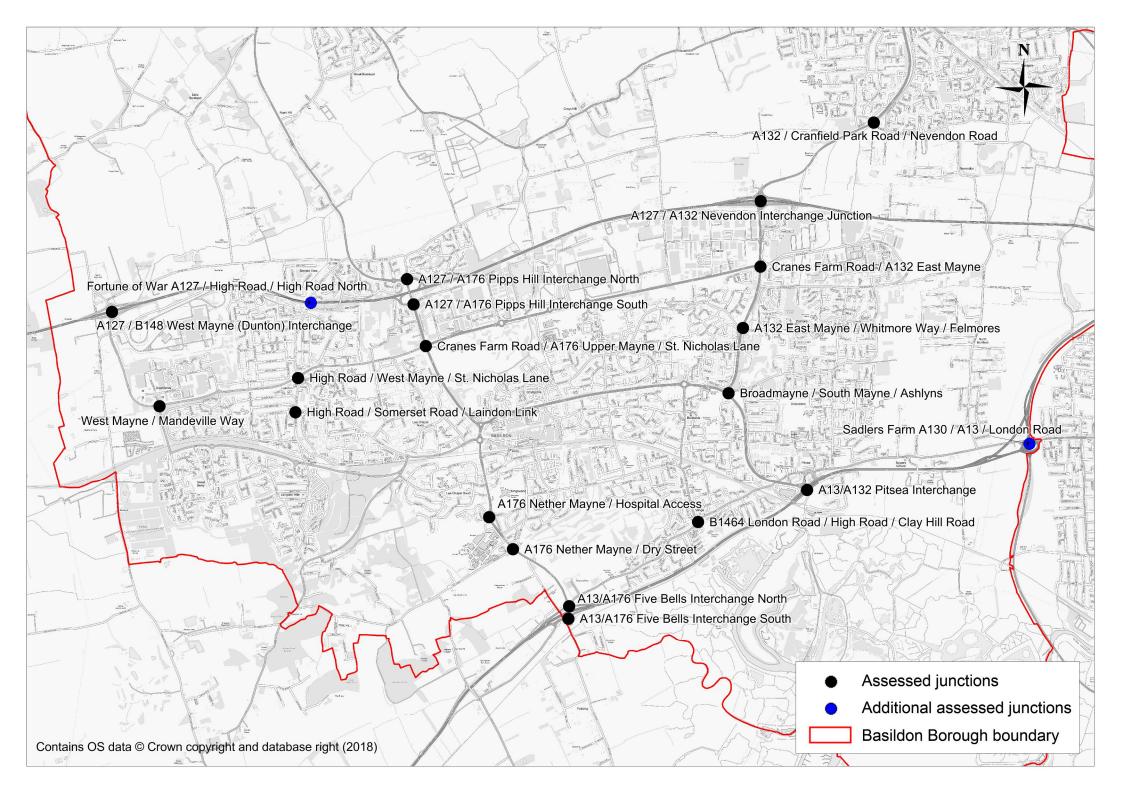

# **Appendix A** Development Summary

Dev site >= 30 units to be individually modelled

Dov site <30 units not individually modelled but trip gen 'spread' across major settlement area

RLA site <30 units considered part of background growth (TEMPRO)