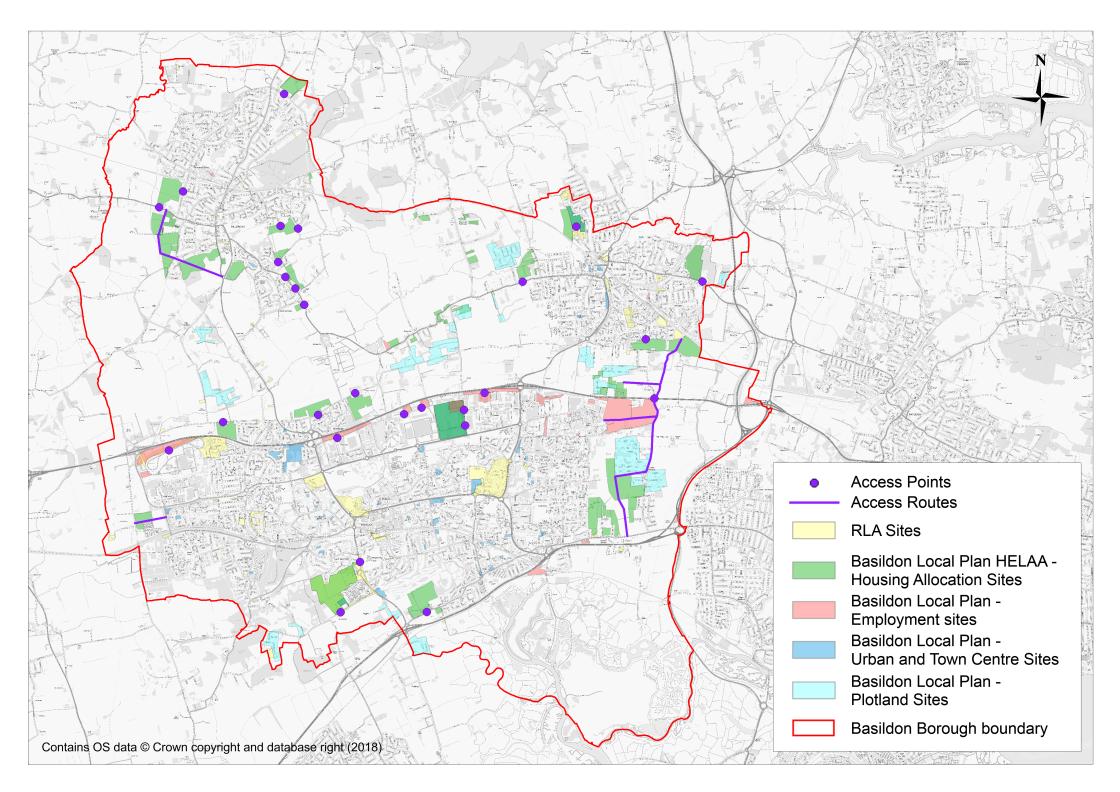

# **Appendix A** Development Summary

Dev site >= 30 units to be individually modelled

Dov site <30 units not individually modelled but trip gen 'spread' across major settlement area

RLA site <30 units considered part of background growth (TEMPRO)