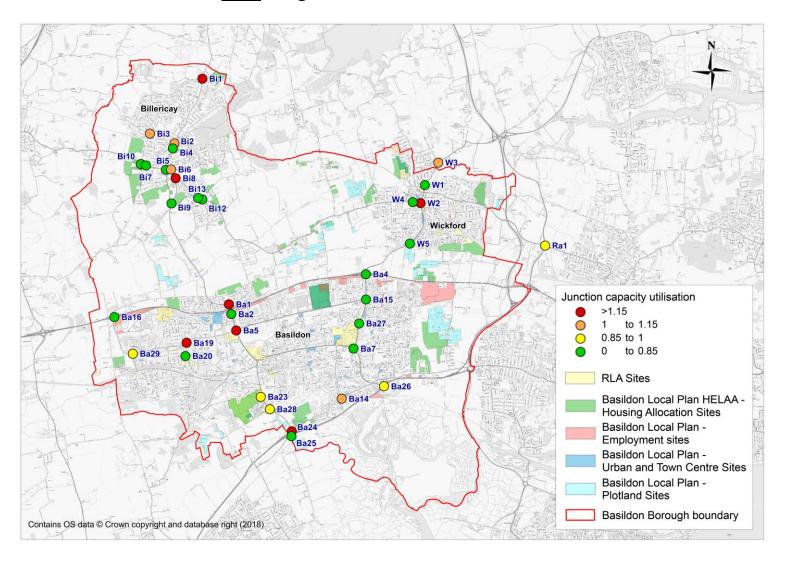

# **Appendix A** Development Summary

Dev site >= 30 units to be individually modelled

Dov site <30 units not individually modelled but trip gen 'spread' across major settlement area

RLA site <30 units considered part of background growth (TEMPRO)