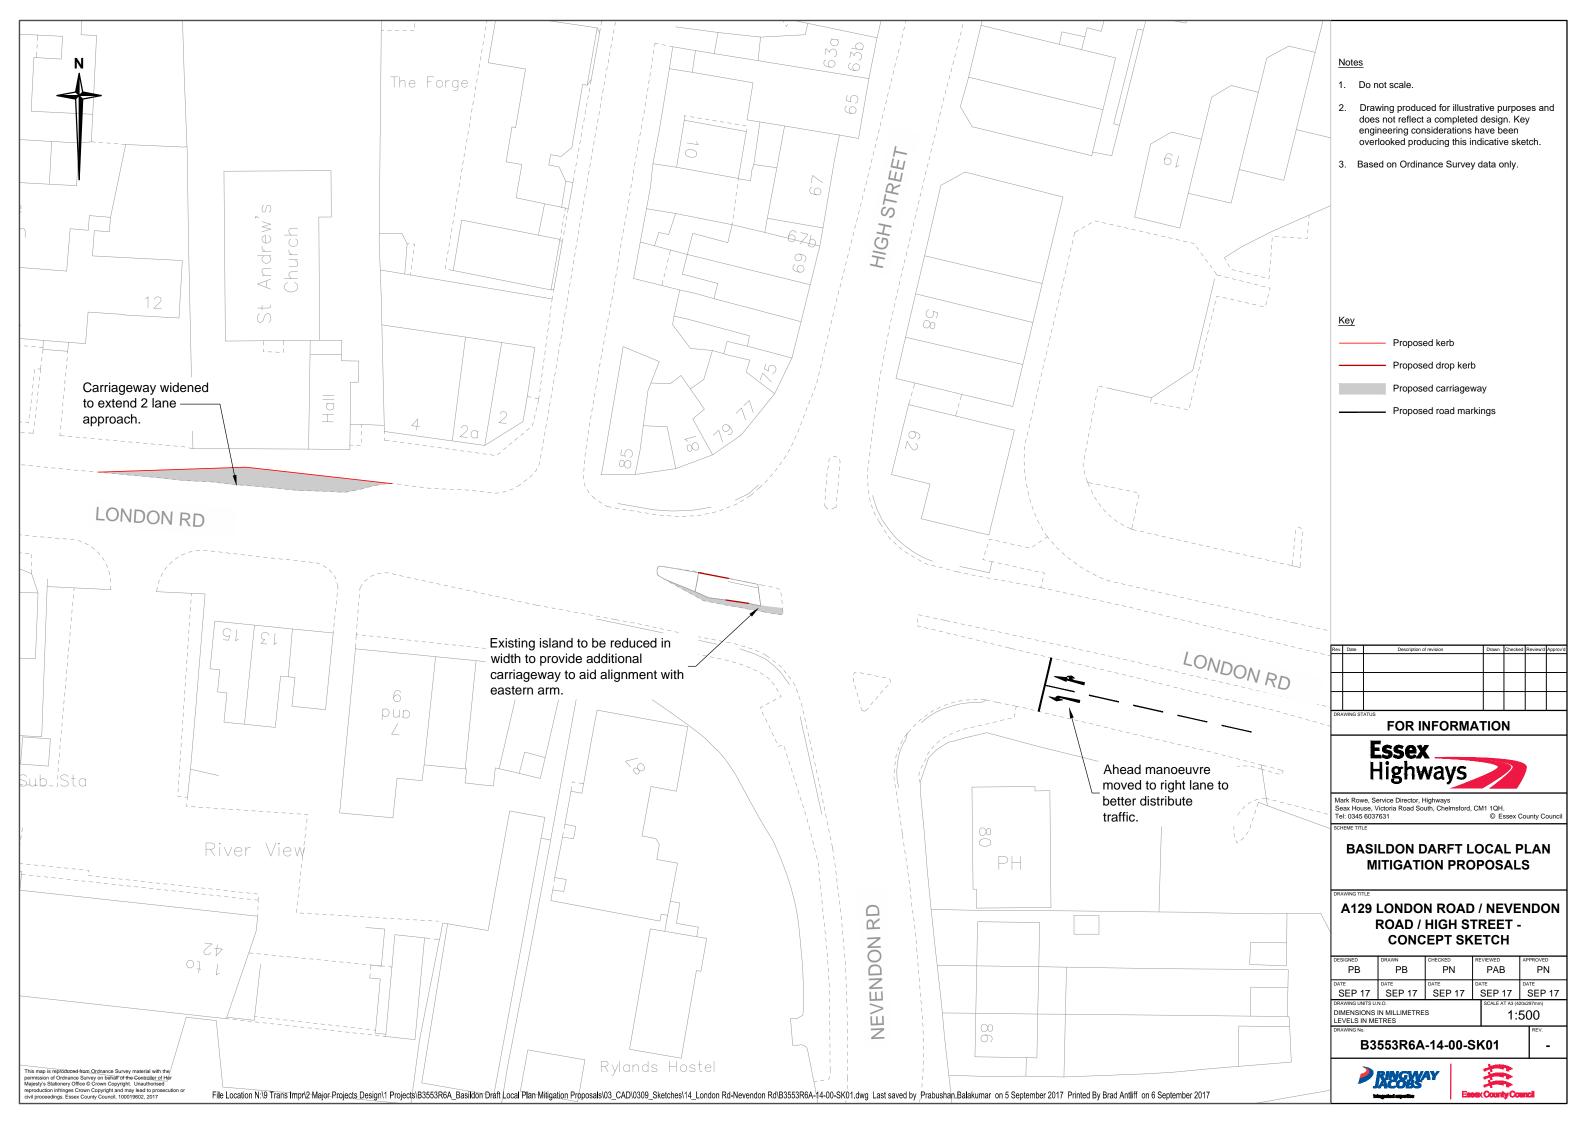

# **Appendix A** Development Summary

Dev site >= 30 units to be individually modelled

Dov site <30 units not individually modelled but trip gen 'spread' across major settlement area

RLA site <30 units considered part of background growth (TEMPRO)