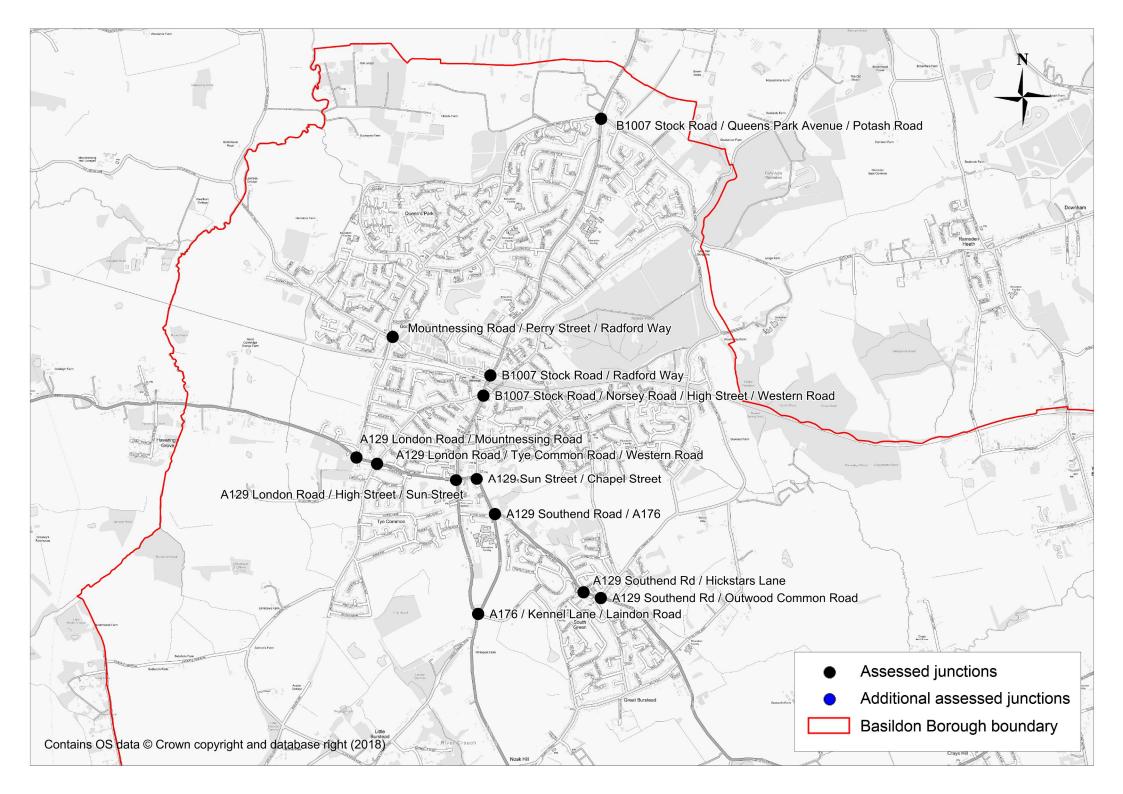

# **Appendix A** Development Summary

Dev site >= 30 units to be individually modelled

Dov site <30 units not individually modelled but trip gen 'spread' across major settlement area

RLA site <30 units considered part of background growth (TEMPRO)