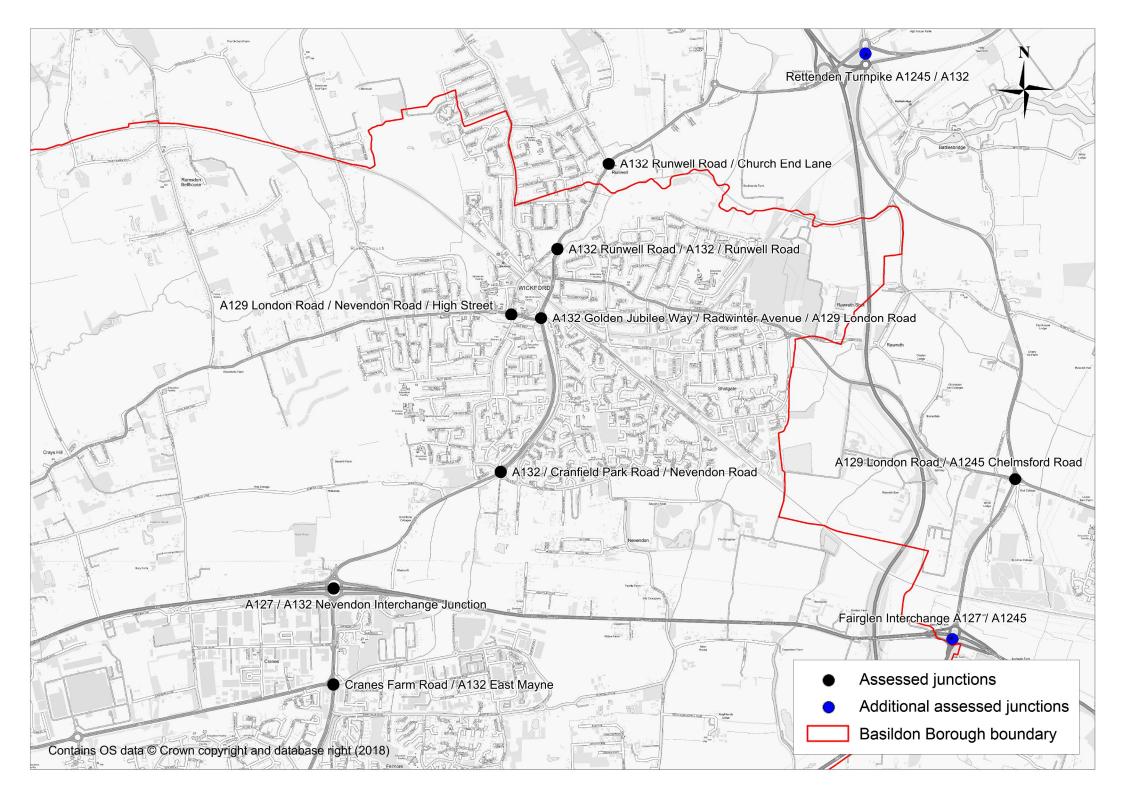

# **Appendix A** Development Summary

Dev site >= 30 units to be individually modelled

Dov site <30 units not individually modelled but trip gen 'spread' across major settlement area

RLA site <30 units considered part of background growth (TEMPRO)