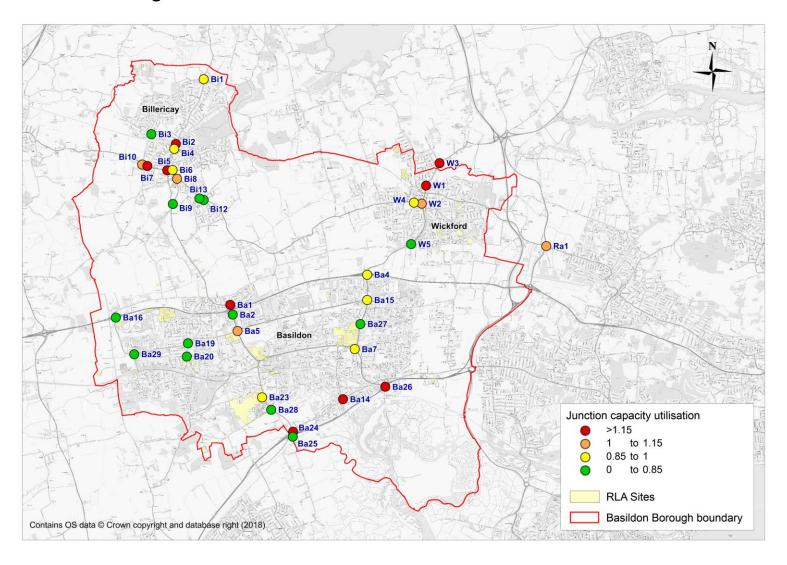

# **Appendix A** Development Summary

Dev site >= 30 units to be individually modelled

Dov site <30 units not individually modelled but trip gen 'spread' across major settlement area

RLA site <30 units considered part of background growth (TEMPRO)