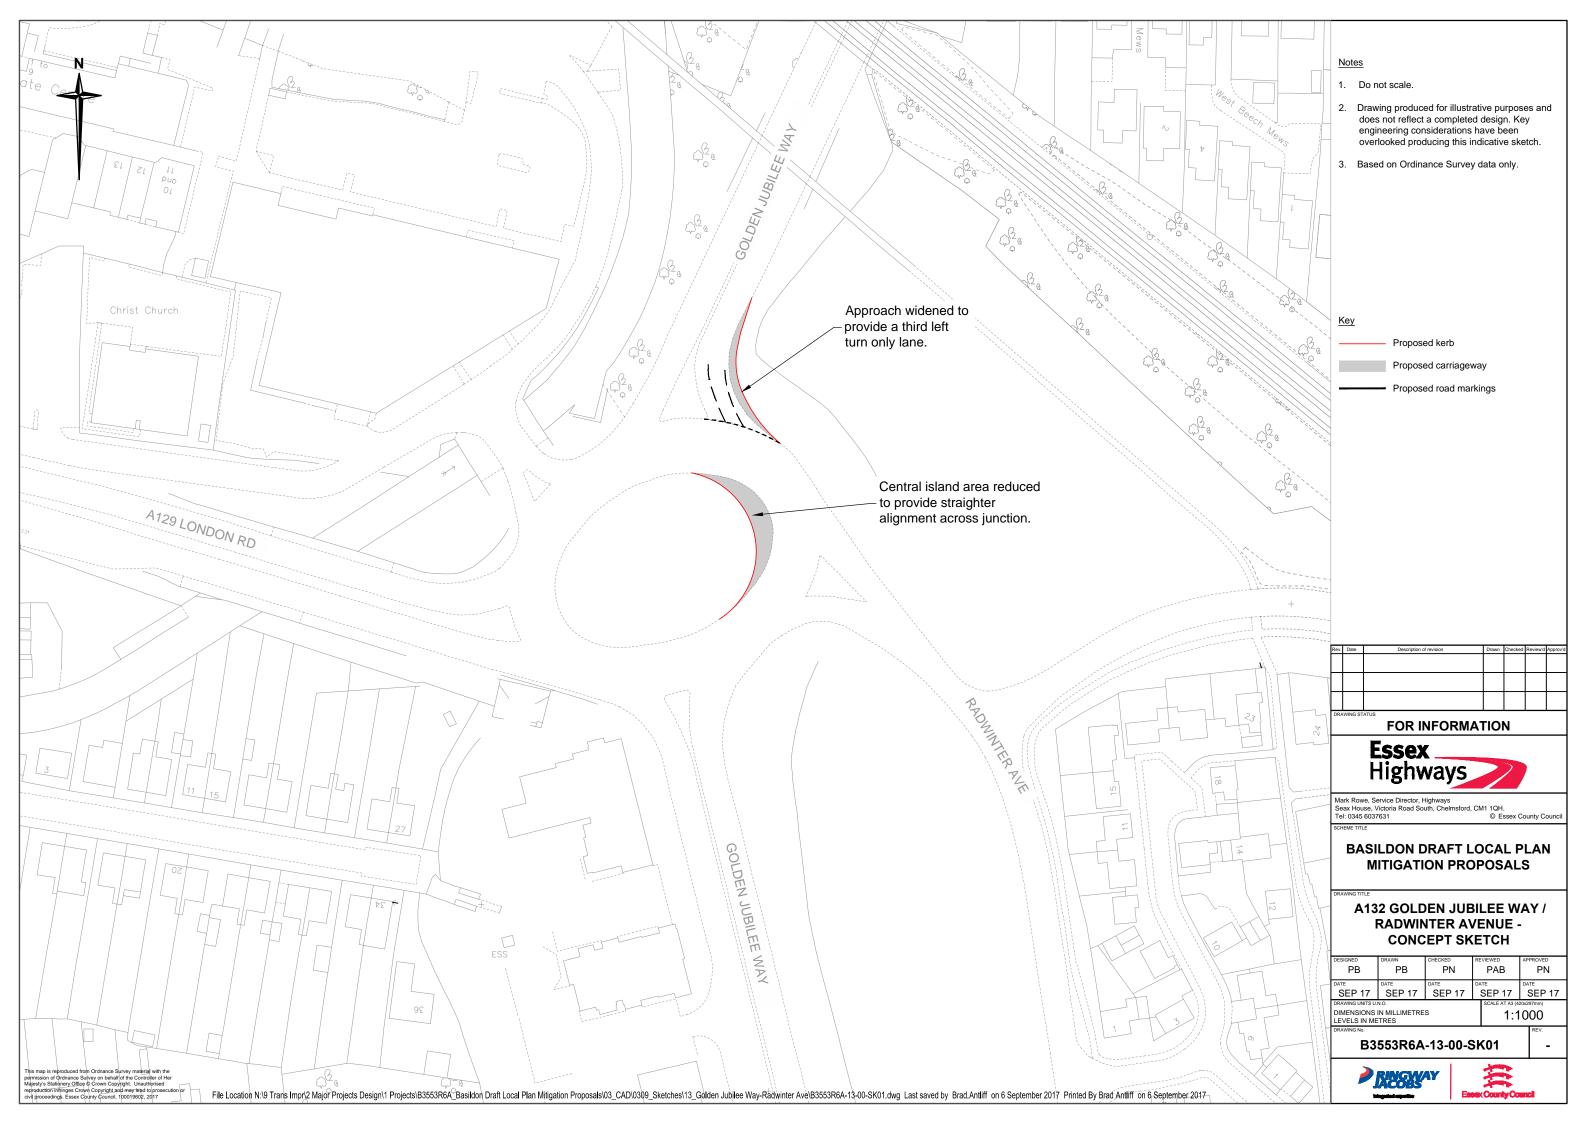

# **Appendix A** Development Summary

Dev site >= 30 units to be individually modelled

Dov site <30 units not individually modelled but trip gen 'spread' across major settlement area

RLA site <30 units considered part of background growth (TEMPRO)