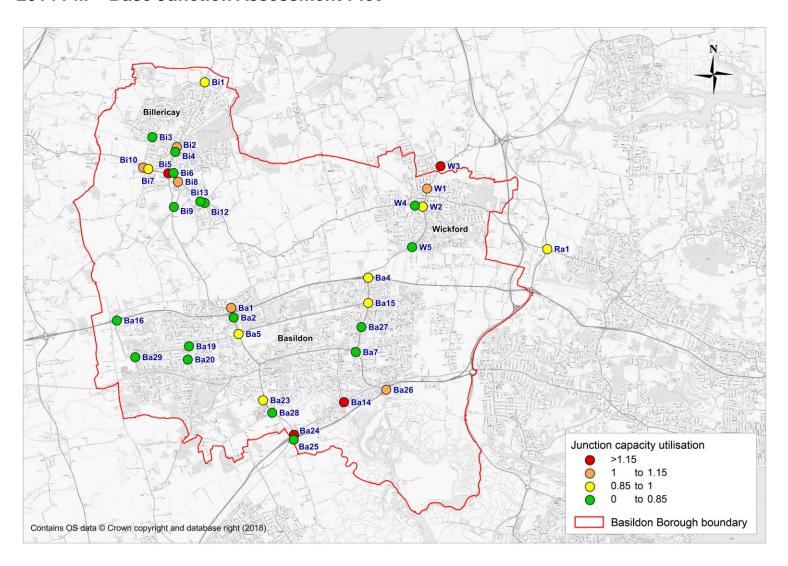

# **Appendix A** Development Summary

Dev site >= 30 units to be individually modelled

Dov site <30 units not individually modelled but trip gen 'spread' across major settlement area

RLA site <30 units considered part of background growth (TEMPRO)