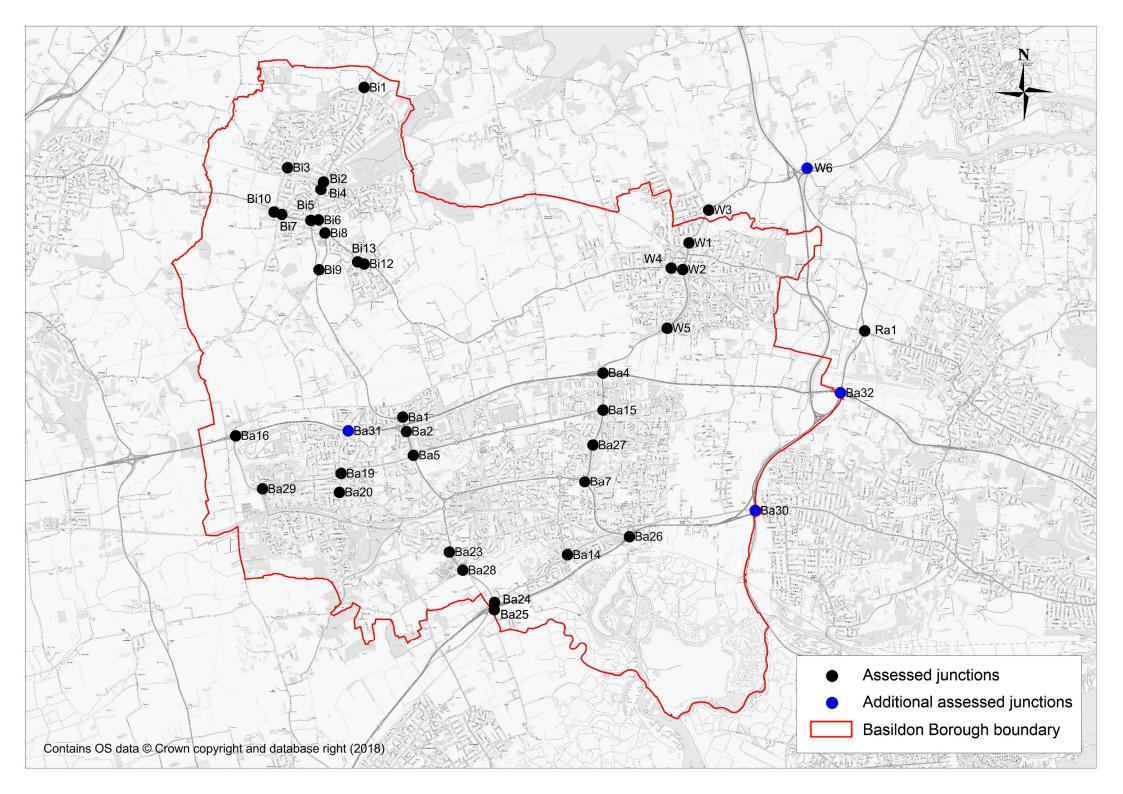

# **Appendix A** Development Summary

Dev site >= 30 units to be individually modelled

Dov site <30 units not individually modelled but trip gen 'spread' across major settlement area

RLA site <30 units considered part of background growth (TEMPRO)