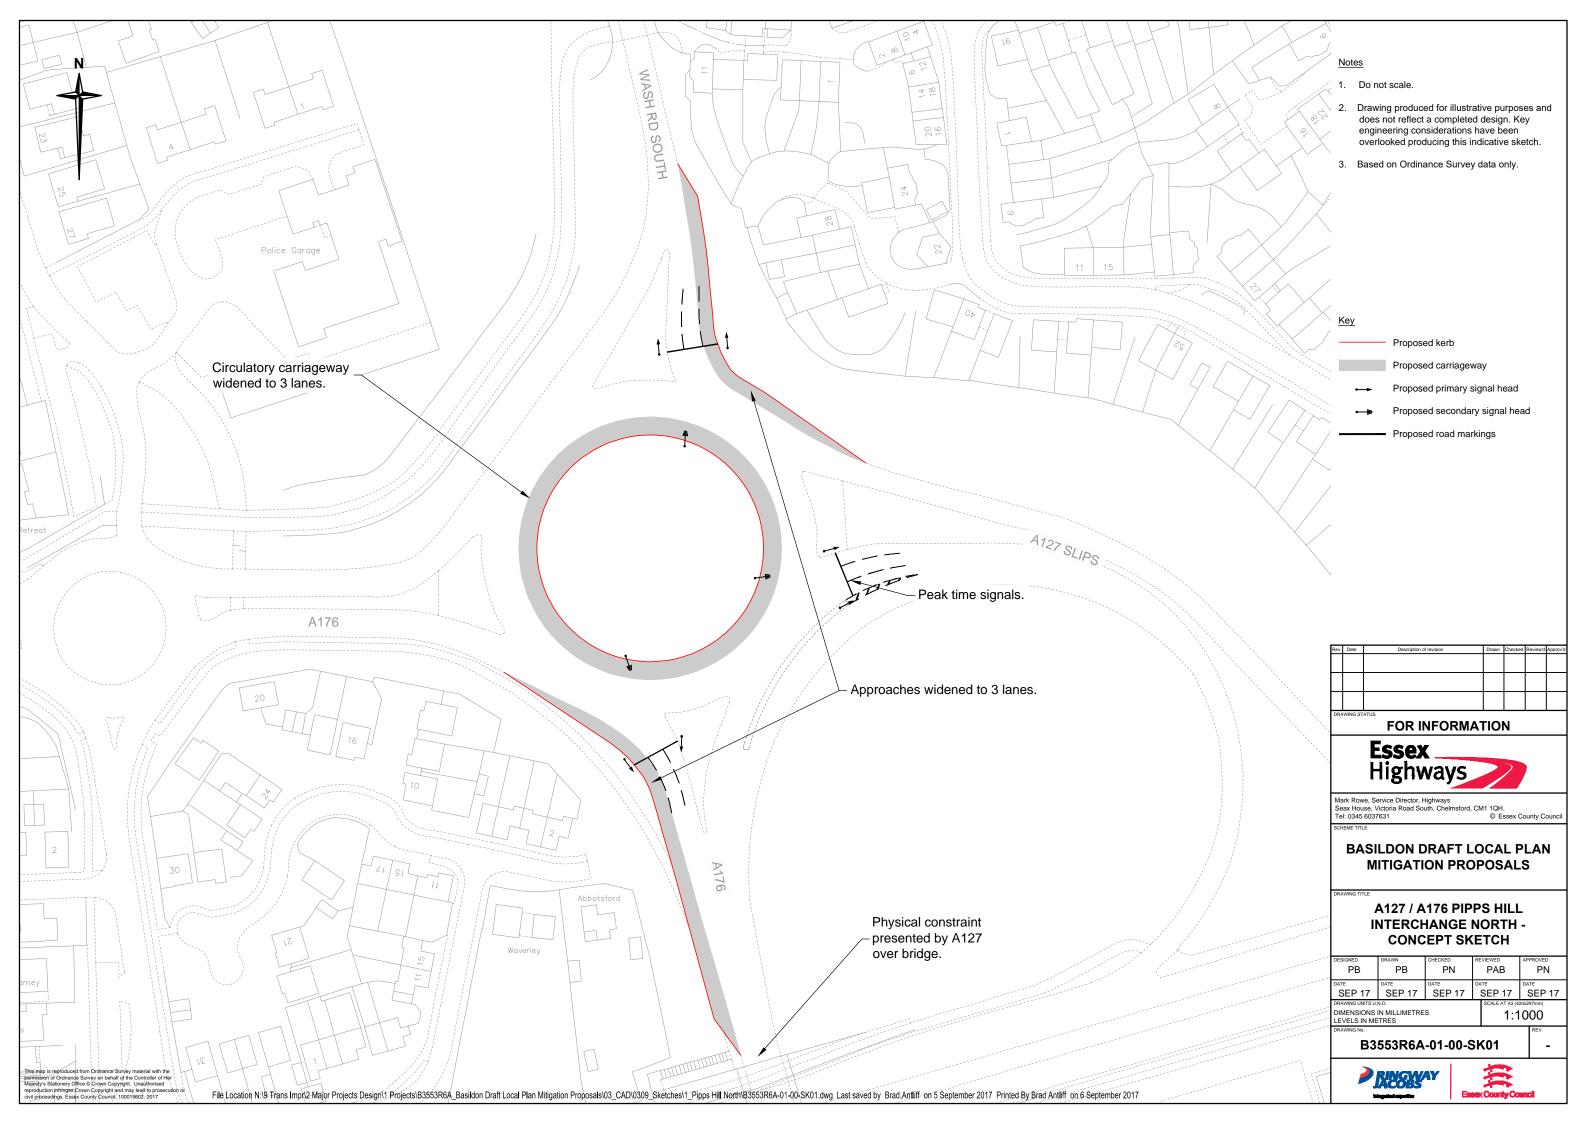

# **Appendix A** Development Summary

Dev site >= 30 units to be individually modelled

Dov site <30 units not individually modelled but trip gen 'spread' across major settlement area

RLA site <30 units considered part of background growth (TEMPRO)