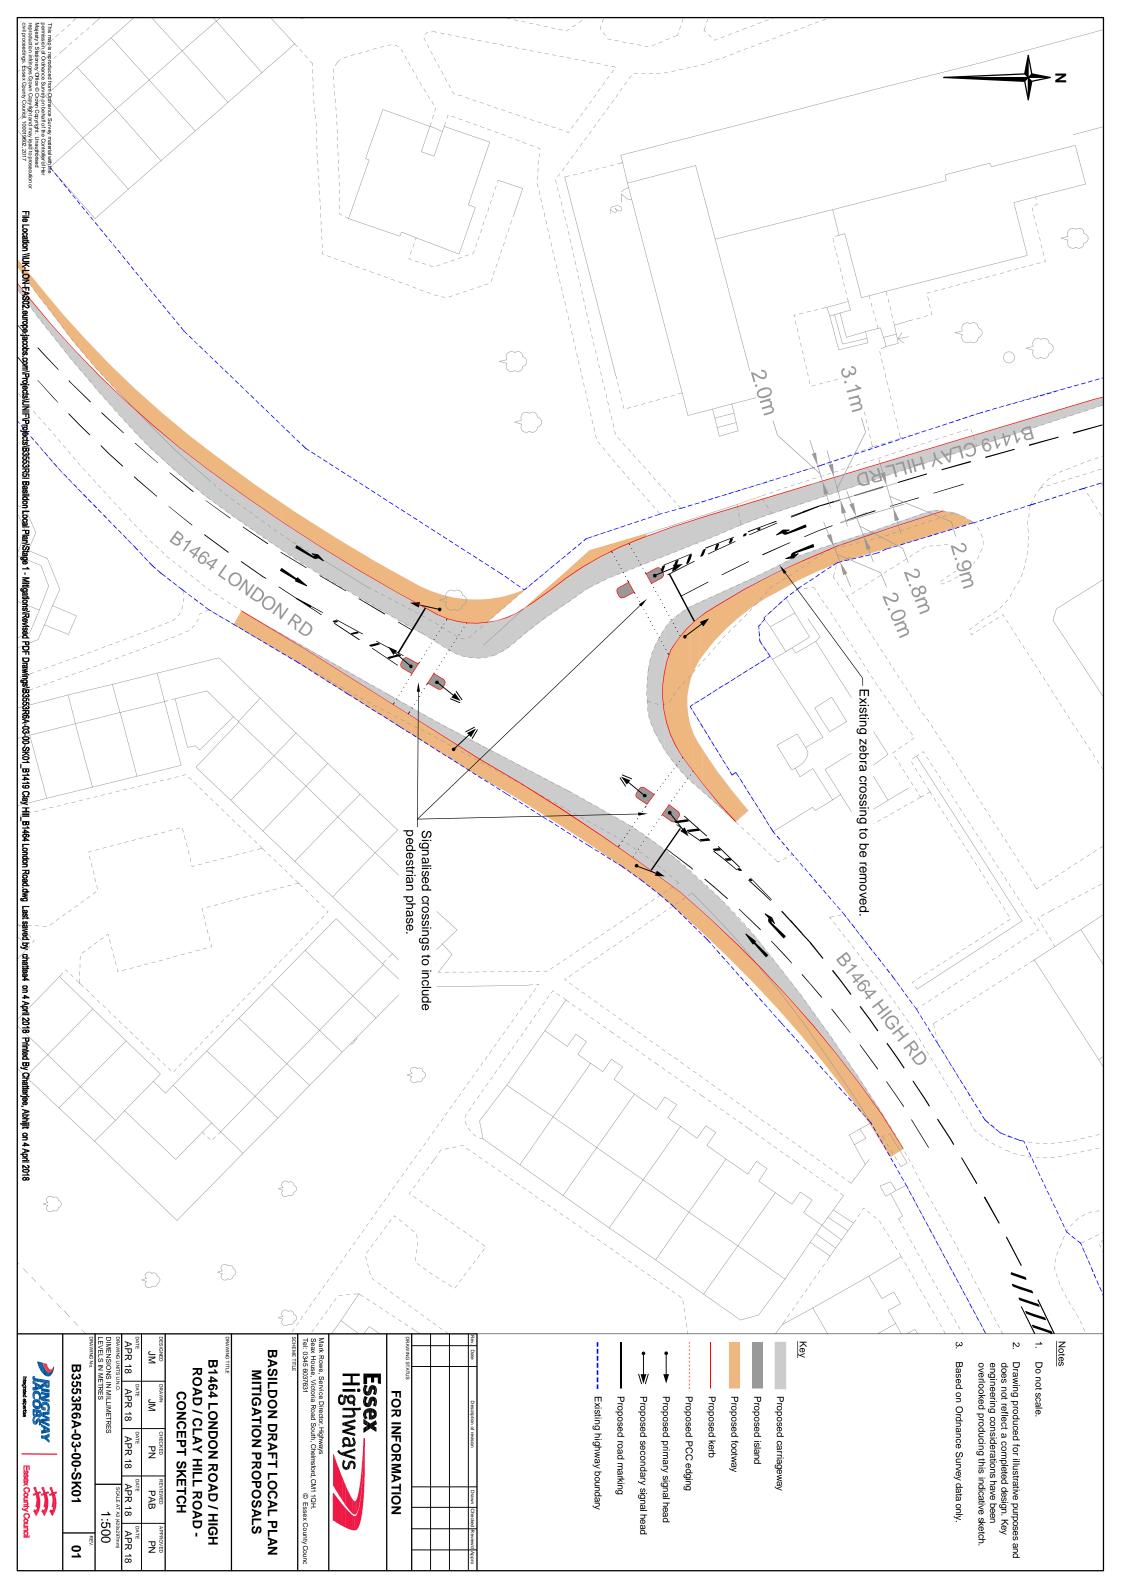

# **Appendix A** Development Summary

Dev site >= 30 units to be individually modelled

Dov site <30 units not individually modelled but trip gen 'spread' across major settlement area

RLA site <30 units considered part of background growth (TEMPRO)