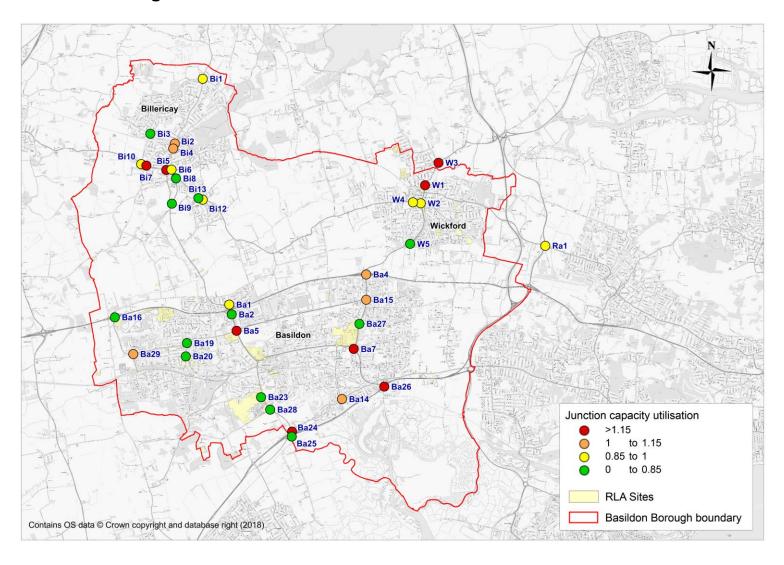

# **Appendix A** Development Summary

Dev site >= 30 units to be individually modelled

Dov site <30 units not individually modelled but trip gen 'spread' across major settlement area

RLA site <30 units considered part of background growth (TEMPRO)