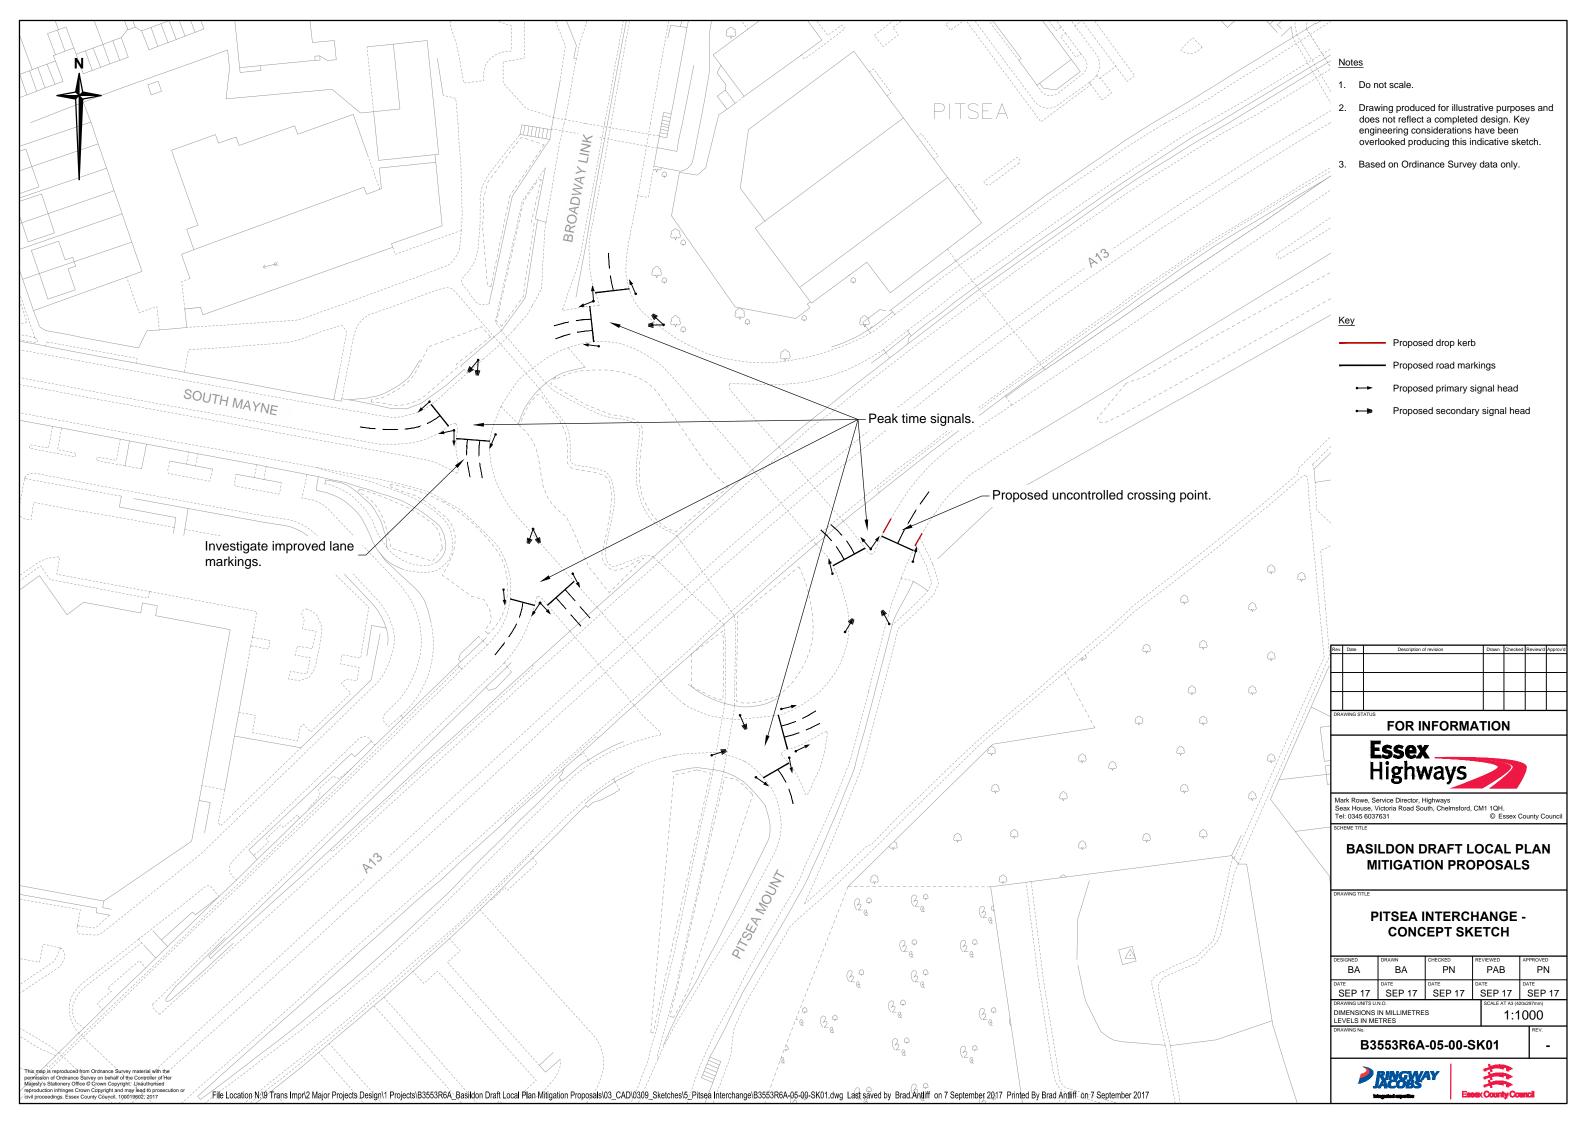

# **Appendix A** Development Summary

Dev site >= 30 units to be individually modelled

Dov site <30 units not individually modelled but trip gen 'spread' across major settlement area

RLA site <30 units considered part of background growth (TEMPRO)