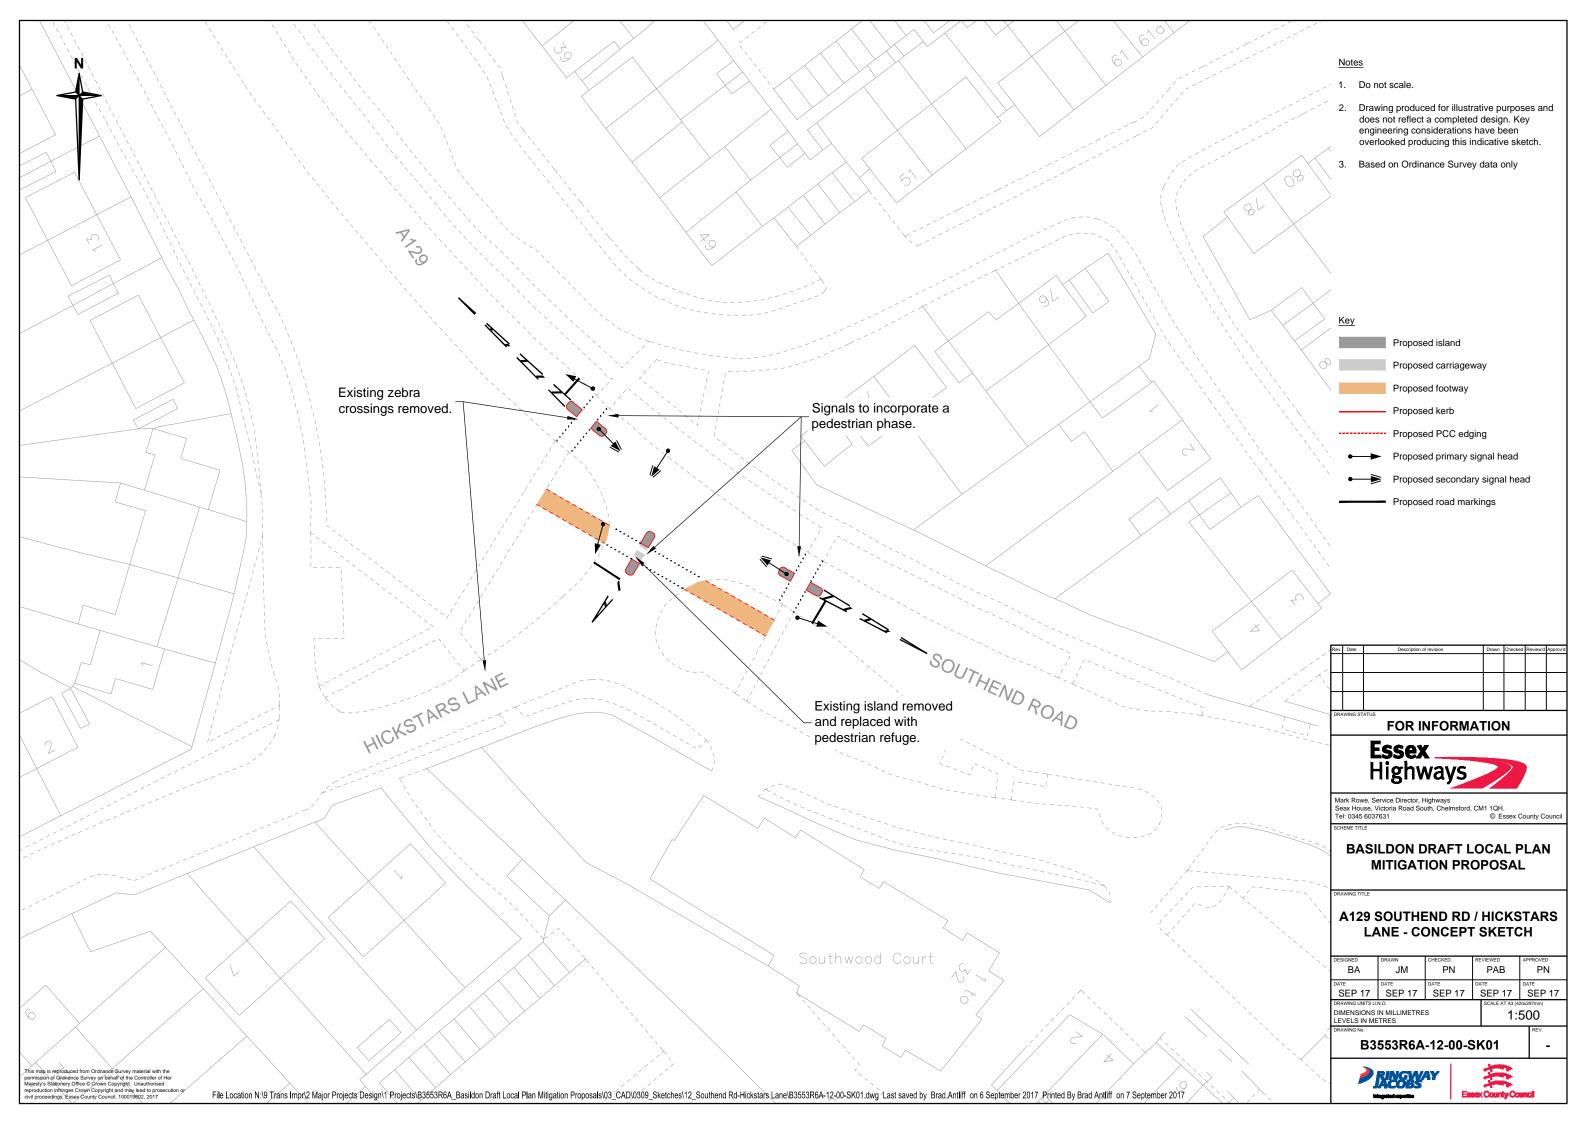

# **Appendix A** Development Summary

Dev site >= 30 units to be individually modelled

Dov site <30 units not individually modelled but trip gen 'spread' across major settlement area

RLA site <30 units considered part of background growth (TEMPRO)