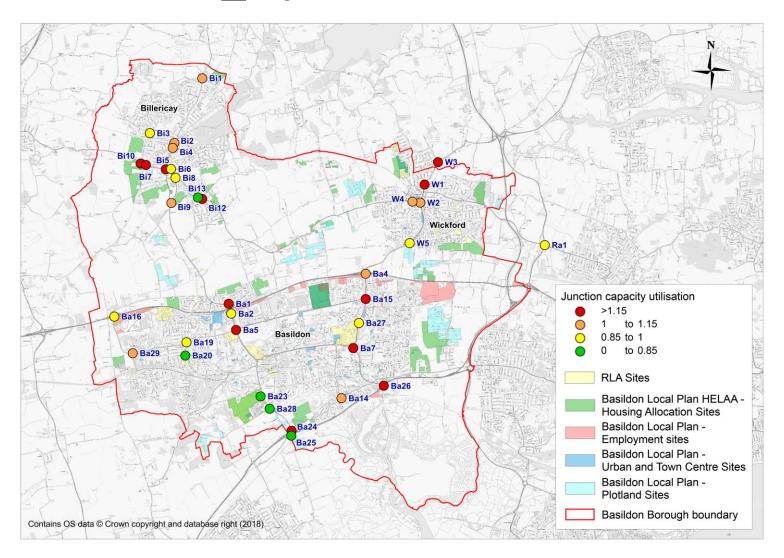

# **Appendix A** Development Summary

Dev site >= 30 units to be individually modelled

Dov site <30 units not individually modelled but trip gen 'spread' across major settlement area

RLA site <30 units considered part of background growth (TEMPRO)