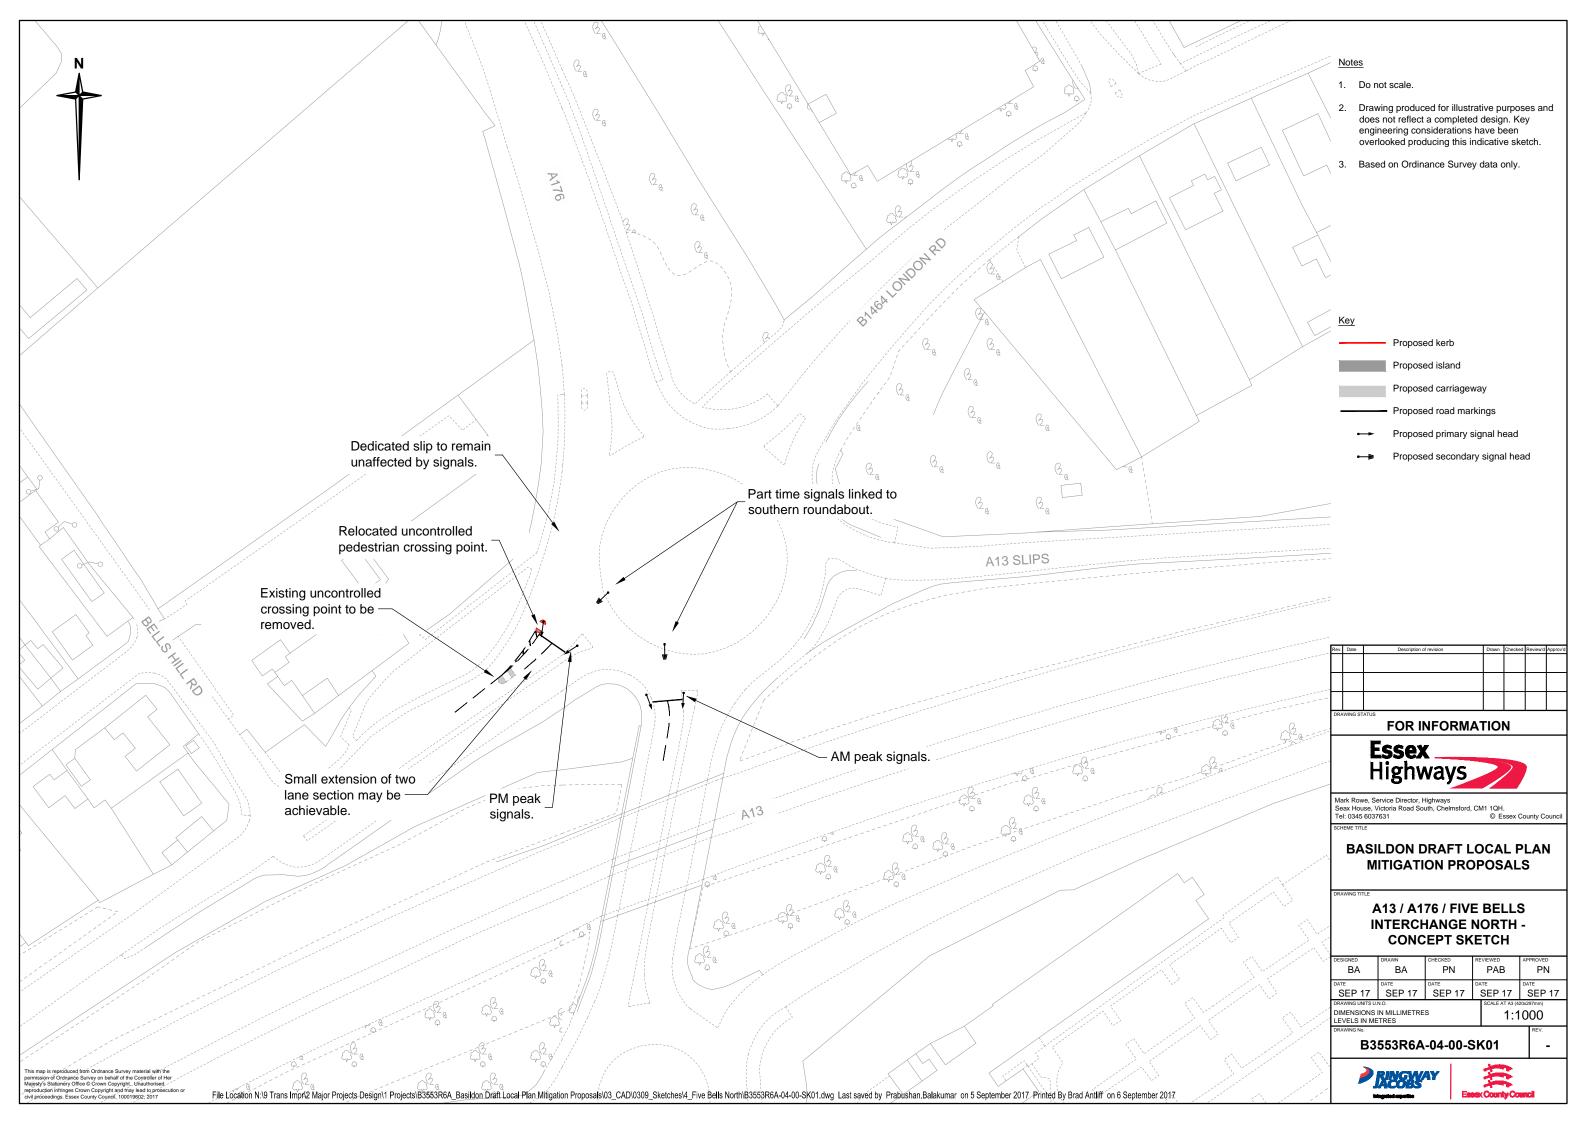

# **Appendix A** Development Summary

Dev site >= 30 units to be individually modelled

Dov site <30 units not individually modelled but trip gen 'spread' across major settlement area

RLA site <30 units considered part of background growth (TEMPRO)