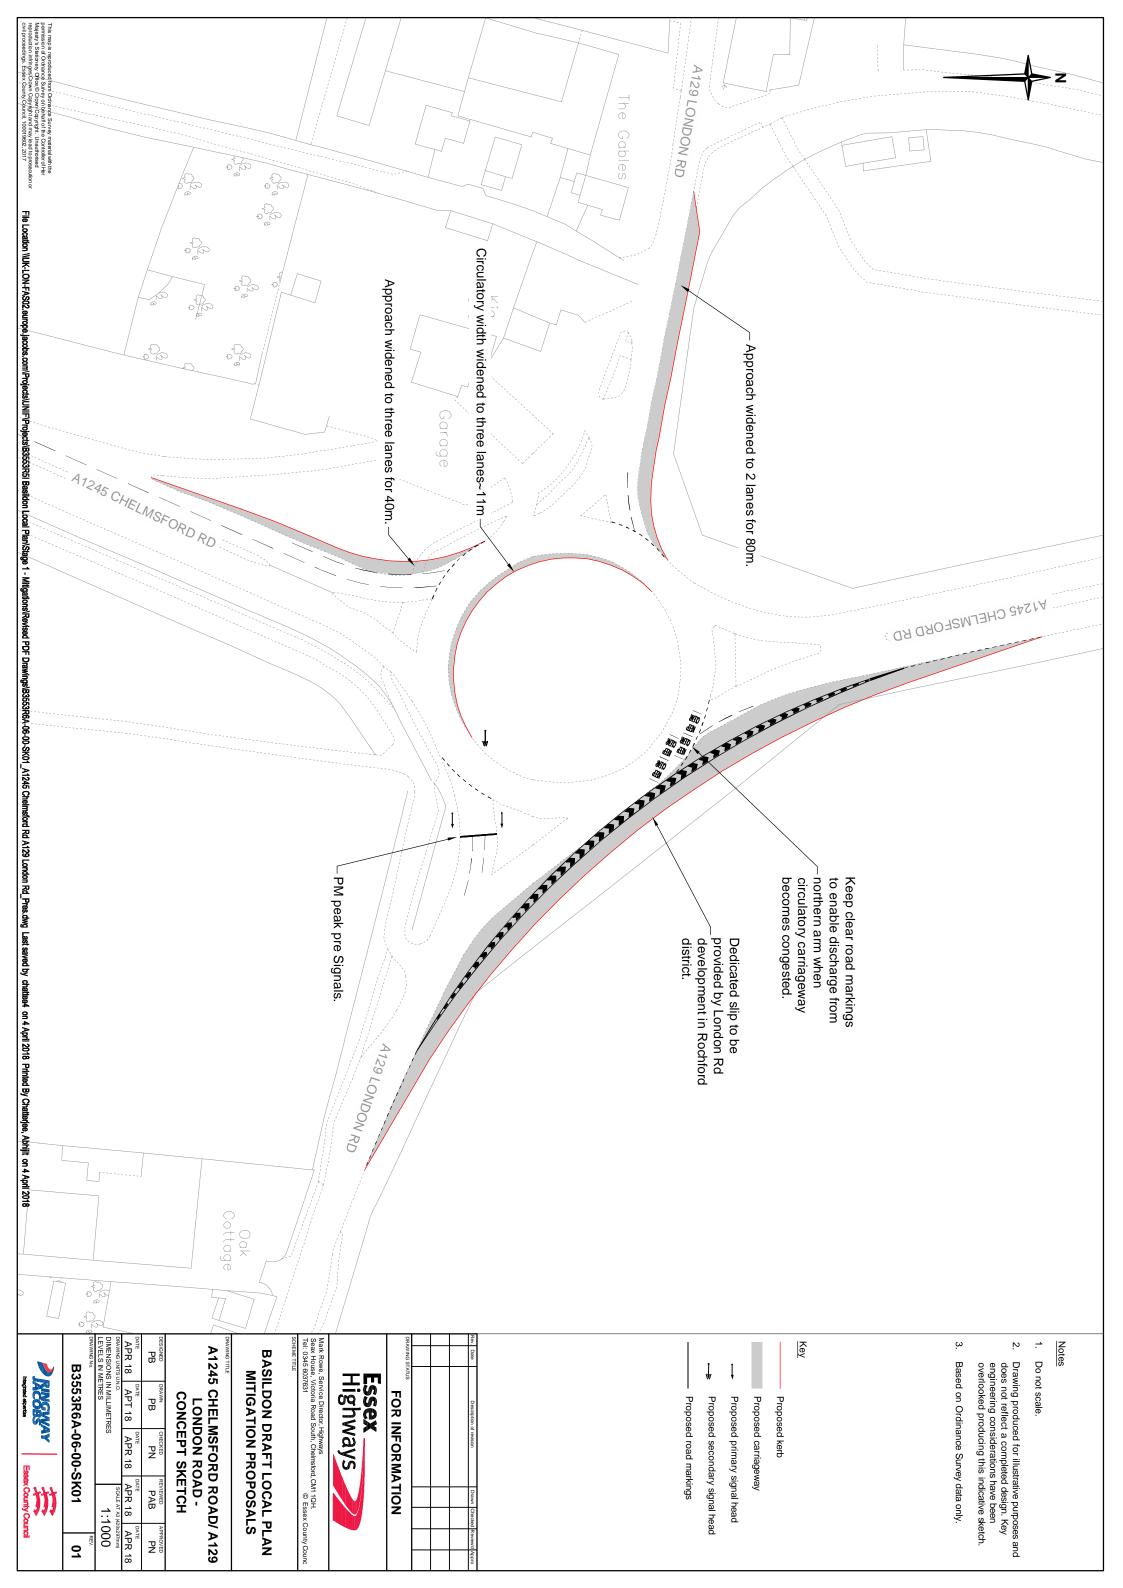

# **Appendix A** Development Summary

Dev site >= 30 units to be individually modelled

Dov site <30 units not individually modelled but trip gen 'spread' across major settlement area

RLA site <30 units considered part of background growth (TEMPRO)