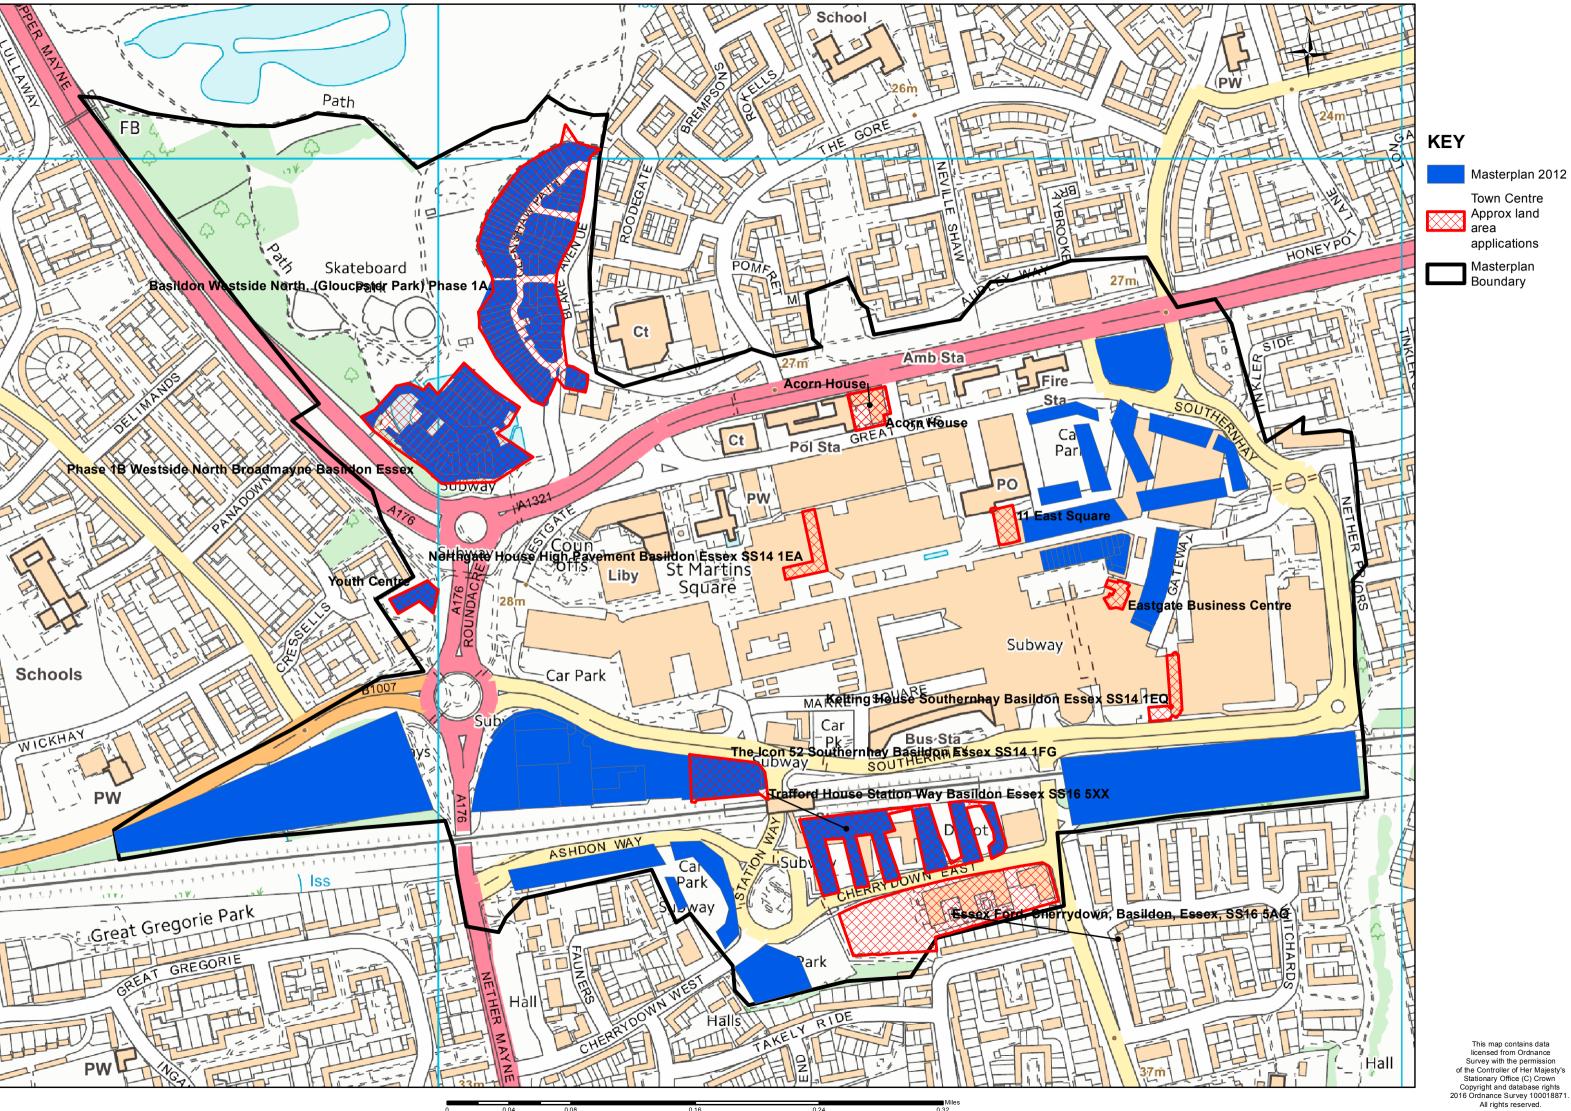

## Town Centre Masterplan Residential Audit

The Basildon Town Centre Masterplan 2012 earmarked approximately 126835 m<sup>2</sup> (12.68 ha) for around 2000 residential dwellings. The areas identified are indicated in blue on the map below and represent a rough visual representation of the areas identified for residential development in the Town Centre Masterplan 2012.

1074 dwellings have been granted consent on the 6.4 ha (64015 m<sup>2</sup>) of which 893 dwellings have been completed since 2012 with 181 currently outstanding.

Density: 1074 dwellings granted permission on 6.4 ha = 167.81 dwellings per ha

If an assumption is to be made that similar densities will be realised on the remaining land area, the expected dwellings that should come forward will be:

6.28ha x 167 dwellings per ha = 1054 dwellings.

The total number of dwellings at 167.81 dwellings per ha will be: 1074 + 1054 = 2128 which represents a 6.4% increase on the 2012 figure of 2000 dwellings.

This map contains data licensed from Ordnance Survey with the permission Copyright and database rights 2016 Ordnance Survey 100018871.