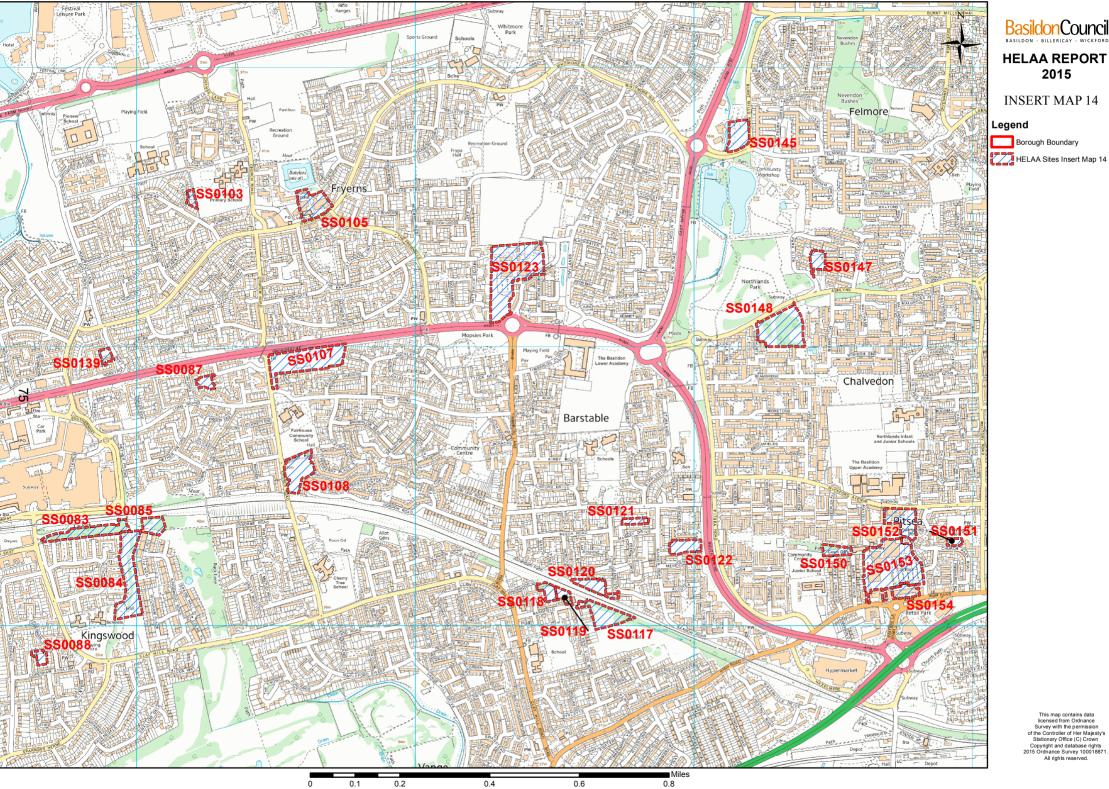

| Site<br>Reference | Site Address                                                                                                         | Settlement | Site<br>Area<br>(ha) | Map Insert |
|-------------------|----------------------------------------------------------------------------------------------------------------------|------------|----------------------|------------|
| SS0074            | Hospital and Nethermayne roundabout land                                                                             | Basildon   | 22.27                | Map 18     |
| SS0076            | Land North of Nethermayne, South of 35 Toucan<br>Way, including car park and outbuildings at Basildon<br>Golf Course | Basildon   | 2.02                 | Map 18     |
| SS0077            | Church Walk House, Church Walk, Basildon                                                                             | Basildon   | 0.11                 | Map 13     |
| SS0078            | Cherrydown West / Ashdon Way Car Park                                                                                | Basildon   | 1                    | Map 13     |
| SS0082            | Land opposite 54-84 Audley Way                                                                                       | Basildon   | 0.25                 | Map 13     |
| SS0083            | Land East of Clay Hill Road, North of Witchards and<br>South of Railway Line                                         | Basildon   | 0.98                 | Map 14     |
| SS0084            | Community Hall off Witchards and Open Space rear of 26-45 Gun Hill Place and rear of 41-58 Wickham Place, Kingswood  | Basildon   | 1.8                  | Map 14     |
| SS0085            | Land north of Gun Hill Place, Basildon                                                                               | Basildon   | 0.44                 | Map 14     |
| SS0086            | Treetops and Land Adjacent Treetops, North Road,<br>Crays Hill                                                       | Crays Hill | 0.33                 | Мар 9      |
| SS0087            | Open Space and garages at rear of 2-12 Priors Close, 94-114 Pinmill and 442-510 Long Riding, Barstable               | Basildon   | 0.23                 | Map 14     |
| SS0088            | Open Space rear of 8-34 Codenham Straight and rear of 40-66 Codenham Green, Kingswood                                | Basildon   | 0.2                  | Map 14     |
| SS0089            | Open Space rear of 2-28 Wynters and rear of 1-17<br>Codenham Straight, Kingswood                                     | Basildon   | 0.25                 | Map 18     |
| SS0090            | Basildon Integrated Support Service (Lincewood<br>County Infants School Annexe) High Road, Langdon<br>Hills          | Basildon   | 0.37                 | Map 17     |
| SS0091            | Land at Lee Chapel Lane and North of High Banks,<br>Lee Chapel Lane, Langdon Hills                                   | Basildon   | 0.3                  | Map 17     |
| SS0092            | Land west of High Road and South of The Grove,<br>Langdon Hills                                                      | Basildon   | 1.69                 | Map 17     |
| SS0093            | Land adjacent to 6 Lee Chapel Lane, Langdon Hills                                                                    | Basildon   | 0.47                 | Map 17     |
| SS0094            | Superstore and Car Park, Mandeville Way, Laindon                                                                     | Basildon   | 3                    | Map 12     |
| SS0096            | Land at corner of Mandeville Way and West<br>Mayne/North of 75-92 Menzies Avenue, Laindon                            | Basildon   | 0.52                 | Map 12     |
| SS0097            | Ford Dunton, Basildon                                                                                                | Basildon   | 0.82                 | Map 12     |
| SS0098            | Land at Presidents Court, Hoover Drive, Laindon                                                                      | Basildon   | 0.09                 | Map 12     |
| SS0101            | Land north of Church Hill, Laindon                                                                                   | Basildon   | 9.29                 | Map 13     |
| SS0103            | Open Space adjacent to 26 Scarletts and r/o 14-28 The Upway, Fryerns                                                 | Basildon   | 0.17                 | Map 14     |
| SS0105            | Ashleigh Centre & Fryerns Library, Whitmore Way                                                                      | Basildon   | 0.95                 | Map 14     |
| SS0107            | Land at Long Riding, north of Napier Close, Barstable                                                                | Basildon   | 2.07                 | Map 14     |
| SS0108            | Open Space opposite 113-151 Church Road and South of Fairhouse County Primary School, Vange                          | Basildon   | 1.03                 | Map 14     |
| SS0111            | Vange Hill Drive Open Space, Vange                                                                                   | Basildon   | 1.48                 | Map 19     |

| Site<br>Reference | Site Address                                                                                                                   | Settlement | Site<br>Area<br>(ha) | Map Insert |
|-------------------|--------------------------------------------------------------------------------------------------------------------------------|------------|----------------------|------------|
| SS0113            | Open Space rear of 1-47 Goldings Crescent and between 8 and 10 Moss Drive, Vange                                               | Basildon   | 0.32                 | Map 19     |
| SS0114            | Open Space North West of Ryedene CP School,<br>Ryedene, Vange, Basildon                                                        | Basildon   | 0.33                 | Map 19     |
| SS0115            | Open Space between Ryedene CP School and Springfields, Freshwater Drive and Driftway, Vange, Basildon                          | Basildon   | 0.91                 | Map 19     |
| SS0117            | Land at the North end of Kent View Road Open<br>Space, to the rear of No 88 to No 136 Kent View<br>Road, including the garages | Basildon   | 0.93                 | Map 14     |
| SS0118            | Open Space, North of 59-67 Bardfield and adjacent to 37-45 Bardfield, Vange, Basildon                                          | Basildon   | 0.31                 | Map 14     |
| SS0119            | Riverton Hall, Bardfield, Basildon                                                                                             | Basildon   | 0.22                 | Map 14     |
| SS0120            | Open Space at rear of 26-54 Dencourt Crescent and rear of 34-54 The Greensted, Barstable, Basildon                             | Basildon   | 0.51                 | Map 14     |
| SS0121            | Open Space and garages at the rear of 5-21 Marney<br>Drive and rear of 80-100 Luncies Road, Barstable,<br>Basildon             | Basildon   | 0.2                  | Map 14     |
| SS0122            | Open Space between 5-25 and 83 Meredene and 37-59 Stagden Cross, Barstable, Basildon                                           | Basildon   | 0.51                 | Map 14     |
| SS0123            | Former Fryerns School and Social Services Offices,<br>Broadmayne, Craylands                                                    | Basildon   | 2                    | Map 14     |
| SS0124            | Gardiners Lane South, Cranes Farm Road, Basildon                                                                               | Basildon   | 17.25                | Map 9      |
| SS0125            | Land adjacent Southwood Court, Great Spenders,<br>Basildon                                                                     | Basildon   | 0.59                 | Map 9      |
| SS0126            | Land north of Hardy Road, east of the car park                                                                                 | Basildon   | 0.17                 | Map 9      |
| SS0127            | Pitches south of Cranes Farm Road, Basildon                                                                                    | Basildon   | 4.05                 | Map 9      |
| SS0128            | Land at north and west of Unit 1 Waterfront Walk,<br>Pipps Hill Industrial                                                     | Basildon   | 1.06                 | Мар 9      |
| SS0129            | Mon Abri, land at junction of Pipps Hill Road North and Southend Arterial Road, Billericay                                     | Billericay | 0.88                 | Map 8      |
| SS0130            | Land South of Wash Road, West of Pipps Hill Road<br>North and East of Eastfield Road, Basildon                                 | Basildon   | 17.76                | Map 8      |
| SS0131            | Festival Leisure Retail Park, Cranes Farm Road                                                                                 | Basildon   | 13.4                 | Map 9      |
| SS0133            | Yardley Business Park, Land bounded by Luckyn<br>Lane and Miles Gray Road, Pipps Hill Industrial                               | Basildon   | 2.45                 | Map 13     |
| SS0134            | Land at north of Gloucester Park between, Basildon                                                                             | Basildon   | 5.55                 | Map 13     |
| SS0135            | Gloucester Park, north of fishing lake and south of Sporting Village                                                           | Basildon   | 10.81                | Map 13     |
| SS0136            | Pipps Hill Retail Park, Basildon                                                                                               | Basildon   | 7.3                  | Map 13     |
| SS0137            | 1-31 Runwell Road, Wickford                                                                                                    | Wickford   | 0.45                 | Map 5      |
| SS0138            | 1-15 London Road and Frasiers PH                                                                                               | Wickford   | 0.21                 | Map 5      |

| Site<br>Reference | Site Address                                                                                                          | Settlement        | Site<br>Area<br>(ha) | Map Insert |
|-------------------|-----------------------------------------------------------------------------------------------------------------------|-------------------|----------------------|------------|
| SS0139            | Open Space to the rear of 22-30 The Fold and opposite 24-30 Honeypot Lane, Fryerns                                    | Basildon          | 0.19                 | Map 14     |
| SS0140            | Open Space, East of Abbots Court and Chaplin Close,<br>West of South Wash Road, Noak Bridge                           | Basildon          | 0.85                 | Map 8      |
| SS0141            | Land at the junction of Fore Street and Bridge<br>Street, Noak Bridge                                                 | Basildon          | 0.1                  | Map 8      |
| SS0142            | Pipps Hill Farm, Land West of Pipps Hill Road North,<br>North of Southend Arterial road, Basildon                     | Basildon          | 0.95                 | Мар 8      |
| SS0143            | Allocation E4 Land adjacent to Courtauld Road                                                                         | Basildon          | 15.8                 | Map 10     |
| SS0144            | Land adjacent Lympstone, Burnt Mills Road,<br>Basildon                                                                | Basildon          | 0.43                 | Map 10     |
| SS0145            | Land adjacent to the Watermill, Burnt Mills Road,<br>Pitsea                                                           | Basildon          | 0.73                 | Map 14     |
| SS0147            | Land at Parklands, rear of 5-29 Parkside, Northlands                                                                  | Basildon          | 0.35                 | Map 14     |
| SS0148            | Open Space at junction of Ashlyns and Cheshunts, adjacent to/to the rear of 1-5 Cheshunts and 133 Cheshunts, Felmores | Basildon          | 1.88                 | Map 14     |
| SS0149            | Open space adjacent to Great Chalvedon Hall opposite 31-57 Tyefields                                                  | Basildon          | 1.06                 | Map 15     |
| SS0150            | Land at North of 36 Popes Crescent, Pitsea                                                                            | Basildon          | 0.33                 | Map 14     |
| SS0151            | Land west of Youth and Community Centre, Church<br>Park Road, Pitsea                                                  | Basildon          | 0.13                 | Map 14     |
| SS0152            | Dipple Medical Centre and land east of Medical<br>Centre, rear of 2-22 Gifford Green                                  | Basildon          | 0.88                 | Map 14     |
| SS0153            | Northlands pavement site                                                                                              | Basildon          | 3.14                 | Map 14     |
| SS0154            | 1-12 Broadway North, Pitsea, Basildon                                                                                 | Basildon          | 0.4                  | Map 14     |
| SS0155            | Land at Waterville Drive, Pitsea                                                                                      | Basildon          | 0.26                 | Map 19     |
| SS0156            | Terminus Drive, Pitsea                                                                                                | Basildon          | 3.54                 | Map 19     |
| SS0157            | Cromwell Manor, Pitsea Hall Lane, Pitsea                                                                              | Basildon          | 6.9                  | Map 19     |
| SS0158            | Tuskite Works, Pitsea Hall Lane, Pitsea                                                                               | Basildon          | 0.46                 | Map 19     |
| SS0159            | Land bounded by A130, A127 and Sliproads                                                                              | Basildon          | 18.5                 | Map 16     |
| SS0160            | (Benfleet Triangle), East of Bonvilles Farm, Arterial Road                                                            | Basildon          | 21.6                 | Map 16     |
| SS0161            | Land west of Mountnessing Road, North of London<br>Road and South of the railway line, Billericay                     | Billericay        | 24.8                 | Map 2      |
| SS0163            | Land North of London Road, East of Ilfracombe<br>Avenue and West of Pound Lane, Bowers Gifford                        | Bowers<br>Gifford | 31.54                | Map 15     |
| SS0164            | The Wickford Education Centre, Alderney Gardens, Wickford                                                             | Wickford          | 1.59                 | Map 5      |
| SS0165            | Playing Field at Runwell Youth Centre, Rear of 18<br>Hawkins Close, Shotgate                                          | Wickford          | 1.24                 | Map 6      |
| SS0166            | Land adjacent to Nevendon Rd (A132), east of<br>Sutcliffe Close, to north of Champion Close                           | Wickford          | 0.75                 | Map 5      |