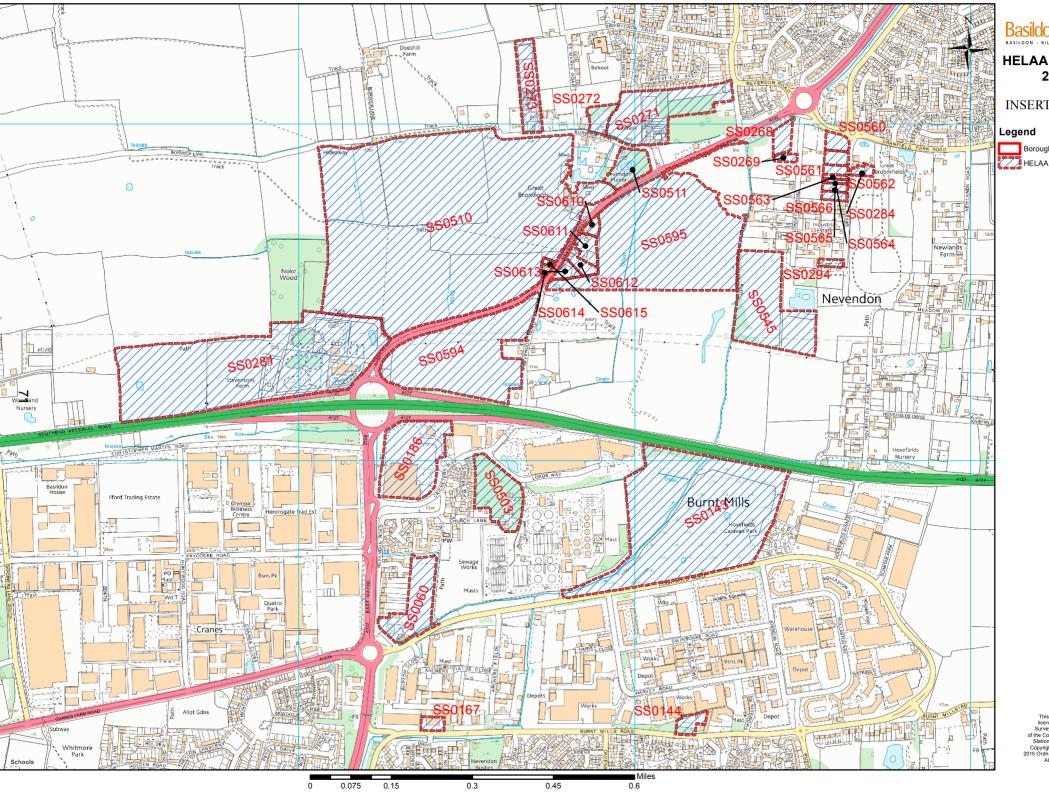

## Appendix B: List and Maps of All HELAA Sites

| Site<br>Reference | Site Address                                                                                           | Settlement | Site<br>Area<br>(ha) | Map Insert |
|-------------------|--------------------------------------------------------------------------------------------------------|------------|----------------------|------------|
| SS0002            | R/O 40 Laindon Road and Abbeyfield Archer House,<br>Laindon Rd, Billericay                             | Billericay | 0.19                 | Map 2      |
| SS0003            | Rear of 266-274 Mountnessing Road, Billericay                                                          | Billericay | 0.33                 | Map 2      |
| SS0004            | Rear gardens of 286-294 Mountnessing Road and 3-5 Brightside, Billericay.                              | Billericay | 0.24                 | Map 2      |
| SS0005            | Land North of Mayflower House, Heath Close,<br>Billericay                                              | Billericay | 0.2                  | Map 2      |
| SS0007            | Land south of Bluebell Wood, north of railway line,<br>Billericay                                      | Billericay | 14.28                | Map 2      |
| SS0008            | Hannikins Farm Recreation ground, Billericay                                                           | Billericay | 3.72                 | Map 1      |
| SS0012            | Land East of Greens Farm Lane, West of Outwood<br>Common Road, North of Outwood Farm Road              | Billericay | 28.32                | Мар 3      |
| SS0015            | 11 Church Street and land rear of 11 Church Street                                                     | Billericay | 0.45                 | Map 8      |
| SS0016            | Buckwyns Chase, Billericay                                                                             | Billericay | 2.94                 | Map 1      |
| SS0017            | Elvington                                                                                              | Billericay | 5.84                 | Map 1      |
| SS0020            | Land adjacent to 26 The Mount                                                                          | Billericay | 0.63                 | Мар 3      |
| SS0022            | Land West of Grange Farm, Great Burstead                                                               | Billericay | 8.24                 | Map 8      |
| SS0023            | Lyndhurst, Broomhills Chase, Little Burstead                                                           | Billericay | 0.15                 | Map 7      |
| SS0024            | Oaklands, Broomhills Chase, Little Burstead                                                            | Billericay | 0.19                 | Map 7      |
| SS0025            | Hazelhurst, Broomhills Chase, Little Burstead                                                          | Billericay | 0.97                 | Map 2      |
| SS0026            | Knoll Cottage and Land between Cranbourne and The Willows, Broomhills Chase, Little Burstead           | Billericay | 1.09                 | Map 7      |
| SS0027            | Land East of Crystal (formally The Willows), West of Knoll Cottage, Broomhills Chase, Little Burstead  | Billericay | 0.24                 | Map 7      |
| SS0028            | Land adjacent to Homeleigh, Laindon Common<br>Road, Little Burstead                                    | Billericay | 0.07                 | Map 2      |
| SS0029            | Land in front of 'The Reddings', south of Burstead<br>Cottage, Laindon Common Road, Little Burstead    | Billericay | 0.09                 | Map 2      |
| SS0030            | Land Opposite Roseleigh, The Chase, Little Burstead                                                    | Billericay | 0.6                  | Map 8      |
| SS0031            | Land north of Harold Wood House, Green Lane,<br>Little Burstead                                        | Billericay | 0.1                  | Map 8      |
| SS0032            | Land South of MaeVal, Green Lane, Little Burstead                                                      | Billericay | 0.64                 | Map 7      |
| SS0033            | Land West of Denewood, Studland Avenue                                                                 | Wickford   | 0.15                 | Map 20     |
| SS0034            | Wickford Car Park, rear of High Street and Ladygate Centre                                             | Wickford   | 0.78                 | Map 5      |
| SS0035            | Wickford market between Market Road and Woodlands Road, Wickford                                       | Wickford   | 0.45                 | Map 5      |
| SS0036            | Land at Market Avenue and Market Road, Wickford, including the swimming pool and 70-108 Market Avenue. | Wickford   | 0.1                  | Map 5      |
| SS0039            | Land adjacent to 48 Castledon Road, Wickford                                                           | Wickford   | 0.3                  | Map 4      |

| Site<br>Reference | Site Address                                                                                                           | Settlement | Site<br>Area<br>(ha) | Map Insert |
|-------------------|------------------------------------------------------------------------------------------------------------------------|------------|----------------------|------------|
| SS0040            | Land rear of Almond Avenue, Wickford                                                                                   | Wickford   | 0.29                 | Map 5      |
| SS0041            | Land to the r/o 97 – 101 Southend Road, Wickford                                                                       | Wickford   | 0.16                 | Map 5      |
| SS0042            | Land rear of 101-107 Hill Avenue Wickford                                                                              | Wickford   | 0.26                 | Map 6      |
| SS0043            | Plot of 32 Hill Avenue                                                                                                 | Wickford   | 0.6                  | Map 6      |
| SS0044            | Rear of 49 – 69 Fanton Chase                                                                                           | Wickford   | 0.27                 | Map 6      |
| SS0046            | Land at Shot Farm, Southend Road, Wickford                                                                             | Wickford   | 42.22                | Map 6      |
| SS0047            | Land east of Oak Avenue, south of Templar Lodge,<br>Wickford                                                           | Wickford   | 0.05                 | Map 6      |
| SS0049            | Land adjacent to Holly Lodge, Oak Avenue, Wickford                                                                     | Wickford   | 0.15                 | Map 6      |
| SS0050            | Land east of Sunnyside, Enfield Road, Wickford                                                                         | Wickford   | 0.07                 | Map 6      |
| SS0051            | Land at Claygate, Enfield Road, Wickford                                                                               | Wickford   | 0.05                 | Map 6      |
| SS0052            | Land East of Church Road, North of Glebe Road,<br>Ramsden BellHouse                                                    | Wickford   | 18.7                 | Map 4      |
| SS0053            | Land south and north of Barn Hall (Area of Special<br>Reserve BAS S3) + Allocation S3 + R3                             | Wickford   | 21                   | Map 5      |
| SS0054            | Land north and east of Station Avenue, Barn Hall,<br>Wickford                                                          | Wickford   | 4.7                  | Map 5      |
| SS0056            | Land east and west of Lower Dunton Road, Dunton,<br>Basildon                                                           | Basildon   | 40.97                | Map 12     |
| SS0057            | Land at Hereford House, Lower Dunton Road,<br>Dunton, Basildon                                                         | Basildon   | 4.32                 | Map 12     |
| SS0058            | Land at Ford Dunton Technical Centre, Dunton,<br>Laindon, Basildon                                                     | Basildon   | 81.1                 | Map 12     |
| SS0059            | Land at Ford Dunton Technical Centre, and Former Laindon School Playing field, Laindon, Basildon                       | Basildon   | 16.3                 | Map 12     |
| SS0060            | Land at corner of Nevendon Road and Courtauld<br>Road                                                                  | Basildon   | 2.3                  | Map 10     |
| SS0062            | Land between 14 and 18 Basildon Drive, Basildon                                                                        | Basildon   | 0.03                 | Map 12     |
| SS0063            | Land at Dorval on corner of Pound Lane and Arterial Road, Laindon                                                      | Basildon   | 0.19                 | Map 13     |
| SS0064            | Land east of Pound Lane, Laindon                                                                                       | Basildon   | 1.3                  | Map 13     |
| SS0066            | Land at Falstones                                                                                                      | Basildon   | 0.19                 | Map 13     |
| SS0067            | Land at Laindon Link, South West of Roundacre                                                                          | Basildon   | 0.67                 | Map 13     |
| SS0068            | Car park southwest of Roundacre.                                                                                       | Basildon   | 1.34                 | Map 13     |
| SS0069            | Open Space and garages at rear of 1-53 Paprills,<br>318-334 Great Gregorie and 156-184 The Knares,<br>Lee Chapel South | Basildon   | 0.49                 | Map 13     |
| SS0070            | Land south of Basildon College, north of Basildon<br>Hospital                                                          | Basildon   | 13.4                 | Map 18     |
| SS0071            | Land north of Dry Street (Area of Special Reserve – Saved Policy BAS S3)                                               | Basildon   | 21.61                | Map 18     |
| SS0072            | Thurrock and Basildon College Nethermayne Campus                                                                       | Basildon   | 8.28                 | Map 18     |
| SS0073            | Rear of 6-38 Eastley, Basildon                                                                                         | Basildon   | 0.69                 | Map 18     |

| Site<br>Reference | Site Address                                                                                                         | Settlement | Site<br>Area<br>(ha) | Map Insert |
|-------------------|----------------------------------------------------------------------------------------------------------------------|------------|----------------------|------------|
| SS0074            | Hospital and Nethermayne roundabout land                                                                             | Basildon   | 22.27                | Map 18     |
| SS0076            | Land North of Nethermayne, South of 35 Toucan<br>Way, including car park and outbuildings at Basildon<br>Golf Course | Basildon   | 2.02                 | Map 18     |
| SS0077            | Church Walk House, Church Walk, Basildon                                                                             | Basildon   | 0.11                 | Map 13     |
| SS0078            | Cherrydown West / Ashdon Way Car Park                                                                                | Basildon   | 1                    | Map 13     |
| SS0082            | Land opposite 54-84 Audley Way                                                                                       | Basildon   | 0.25                 | Map 13     |
| SS0083            | Land East of Clay Hill Road, North of Witchards and<br>South of Railway Line                                         | Basildon   | 0.98                 | Map 14     |
| SS0084            | Community Hall off Witchards and Open Space rear of 26-45 Gun Hill Place and rear of 41-58 Wickham Place, Kingswood  | Basildon   | 1.8                  | Map 14     |
| SS0085            | Land north of Gun Hill Place, Basildon                                                                               | Basildon   | 0.44                 | Map 14     |
| SS0086            | Treetops and Land Adjacent Treetops, North Road,<br>Crays Hill                                                       | Crays Hill | 0.33                 | Мар 9      |
| SS0087            | Open Space and garages at rear of 2-12 Priors Close, 94-114 Pinmill and 442-510 Long Riding, Barstable               | Basildon   | 0.23                 | Map 14     |
| SS0088            | Open Space rear of 8-34 Codenham Straight and rear of 40-66 Codenham Green, Kingswood                                | Basildon   | 0.2                  | Map 14     |
| SS0089            | Open Space rear of 2-28 Wynters and rear of 1-17<br>Codenham Straight, Kingswood                                     | Basildon   | 0.25                 | Map 18     |
| SS0090            | Basildon Integrated Support Service (Lincewood<br>County Infants School Annexe) High Road, Langdon<br>Hills          | Basildon   | 0.37                 | Map 17     |
| SS0091            | Land at Lee Chapel Lane and North of High Banks,<br>Lee Chapel Lane, Langdon Hills                                   | Basildon   | 0.3                  | Map 17     |
| SS0092            | Land west of High Road and South of The Grove,<br>Langdon Hills                                                      | Basildon   | 1.69                 | Map 17     |
| SS0093            | Land adjacent to 6 Lee Chapel Lane, Langdon Hills                                                                    | Basildon   | 0.47                 | Map 17     |
| SS0094            | Superstore and Car Park, Mandeville Way, Laindon                                                                     | Basildon   | 3                    | Map 12     |
| SS0096            | Land at corner of Mandeville Way and West<br>Mayne/North of 75-92 Menzies Avenue, Laindon                            | Basildon   | 0.52                 | Map 12     |
| SS0097            | Ford Dunton, Basildon                                                                                                | Basildon   | 0.82                 | Map 12     |
| SS0098            | Land at Presidents Court, Hoover Drive, Laindon                                                                      | Basildon   | 0.09                 | Map 12     |
| SS0101            | Land north of Church Hill, Laindon                                                                                   | Basildon   | 9.29                 | Map 13     |
| SS0103            | Open Space adjacent to 26 Scarletts and r/o 14-28 The Upway, Fryerns                                                 | Basildon   | 0.17                 | Map 14     |
| SS0105            | Ashleigh Centre & Fryerns Library, Whitmore Way                                                                      | Basildon   | 0.95                 | Map 14     |
| SS0107            | Land at Long Riding, north of Napier Close, Barstable                                                                | Basildon   | 2.07                 | Map 14     |
| SS0108            | Open Space opposite 113-151 Church Road and South of Fairhouse County Primary School, Vange                          | Basildon   | 1.03                 | Map 14     |
| SS0111            | Vange Hill Drive Open Space, Vange                                                                                   | Basildon   | 1.48                 | Map 19     |

| Site<br>Reference | Site Address                                                                                                                   | Settlement | Site<br>Area<br>(ha) | Map Insert |
|-------------------|--------------------------------------------------------------------------------------------------------------------------------|------------|----------------------|------------|
| SS0113            | Open Space rear of 1-47 Goldings Crescent and between 8 and 10 Moss Drive, Vange                                               | Basildon   | 0.32                 | Map 19     |
| SS0114            | Open Space North West of Ryedene CP School,<br>Ryedene, Vange, Basildon                                                        | Basildon   | 0.33                 | Map 19     |
| SS0115            | Open Space between Ryedene CP School and Springfields, Freshwater Drive and Driftway, Vange, Basildon                          | Basildon   | 0.91                 | Map 19     |
| SS0117            | Land at the North end of Kent View Road Open<br>Space, to the rear of No 88 to No 136 Kent View<br>Road, including the garages | Basildon   | 0.93                 | Map 14     |
| SS0118            | Open Space, North of 59-67 Bardfield and adjacent to 37-45 Bardfield, Vange, Basildon                                          | Basildon   | 0.31                 | Map 14     |
| SS0119            | Riverton Hall, Bardfield, Basildon                                                                                             | Basildon   | 0.22                 | Map 14     |
| SS0120            | Open Space at rear of 26-54 Dencourt Crescent and rear of 34-54 The Greensted, Barstable, Basildon                             | Basildon   | 0.51                 | Map 14     |
| SS0121            | Open Space and garages at the rear of 5-21 Marney<br>Drive and rear of 80-100 Luncies Road, Barstable,<br>Basildon             | Basildon   | 0.2                  | Map 14     |
| SS0122            | Open Space between 5-25 and 83 Meredene and 37-59 Stagden Cross, Barstable, Basildon                                           | Basildon   | 0.51                 | Map 14     |
| SS0123            | Former Fryerns School and Social Services Offices,<br>Broadmayne, Craylands                                                    | Basildon   | 2                    | Map 14     |
| SS0124            | Gardiners Lane South, Cranes Farm Road, Basildon                                                                               | Basildon   | 17.25                | Map 9      |
| SS0125            | Land adjacent Southwood Court, Great Spenders,<br>Basildon                                                                     | Basildon   | 0.59                 | Map 9      |
| SS0126            | Land north of Hardy Road, east of the car park                                                                                 | Basildon   | 0.17                 | Map 9      |
| SS0127            | Pitches south of Cranes Farm Road, Basildon                                                                                    | Basildon   | 4.05                 | Map 9      |
| SS0128            | Land at north and west of Unit 1 Waterfront Walk,<br>Pipps Hill Industrial                                                     | Basildon   | 1.06                 | Мар 9      |
| SS0129            | Mon Abri, land at junction of Pipps Hill Road North and Southend Arterial Road, Billericay                                     | Billericay | 0.88                 | Map 8      |
| SS0130            | Land South of Wash Road, West of Pipps Hill Road<br>North and East of Eastfield Road, Basildon                                 | Basildon   | 17.76                | Map 8      |
| SS0131            | Festival Leisure Retail Park, Cranes Farm Road                                                                                 | Basildon   | 13.4                 | Map 9      |
| SS0133            | Yardley Business Park, Land bounded by Luckyn<br>Lane and Miles Gray Road, Pipps Hill Industrial                               | Basildon   | 2.45                 | Map 13     |
| SS0134            | Land at north of Gloucester Park between, Basildon                                                                             | Basildon   | 5.55                 | Map 13     |
| SS0135            | Gloucester Park, north of fishing lake and south of Sporting Village                                                           | Basildon   | 10.81                | Map 13     |
| SS0136            | Pipps Hill Retail Park, Basildon                                                                                               | Basildon   | 7.3                  | Map 13     |
| SS0137            | 1-31 Runwell Road, Wickford                                                                                                    | Wickford   | 0.45                 | Map 5      |
| SS0138            | 1-15 London Road and Frasiers PH                                                                                               | Wickford   | 0.21                 | Map 5      |

| Site<br>Reference | Site Address                                                                                                          | Settlement        | Site<br>Area<br>(ha) | Map Insert |
|-------------------|-----------------------------------------------------------------------------------------------------------------------|-------------------|----------------------|------------|
| SS0139            | Open Space to the rear of 22-30 The Fold and opposite 24-30 Honeypot Lane, Fryerns                                    | Basildon          | 0.19                 | Map 14     |
| SS0140            | Open Space, East of Abbots Court and Chaplin Close,<br>West of South Wash Road, Noak Bridge                           | Basildon          | 0.85                 | Map 8      |
| SS0141            | Land at the junction of Fore Street and Bridge<br>Street, Noak Bridge                                                 | Basildon          | 0.1                  | Map 8      |
| SS0142            | Pipps Hill Farm, Land West of Pipps Hill Road North,<br>North of Southend Arterial road, Basildon                     | Basildon          | 0.95                 | Мар 8      |
| SS0143            | Allocation E4 Land adjacent to Courtauld Road                                                                         | Basildon          | 15.8                 | Map 10     |
| SS0144            | Land adjacent Lympstone, Burnt Mills Road,<br>Basildon                                                                | Basildon          | 0.43                 | Map 10     |
| SS0145            | Land adjacent to the Watermill, Burnt Mills Road,<br>Pitsea                                                           | Basildon          | 0.73                 | Map 14     |
| SS0147            | Land at Parklands, rear of 5-29 Parkside, Northlands                                                                  | Basildon          | 0.35                 | Map 14     |
| SS0148            | Open Space at junction of Ashlyns and Cheshunts, adjacent to/to the rear of 1-5 Cheshunts and 133 Cheshunts, Felmores | Basildon          | 1.88                 | Map 14     |
| SS0149            | Open space adjacent to Great Chalvedon Hall opposite 31-57 Tyefields                                                  | Basildon          | 1.06                 | Map 15     |
| SS0150            | Land at North of 36 Popes Crescent, Pitsea                                                                            | Basildon          | 0.33                 | Map 14     |
| SS0151            | Land west of Youth and Community Centre, Church<br>Park Road, Pitsea                                                  | Basildon          | 0.13                 | Map 14     |
| SS0152            | Dipple Medical Centre and land east of Medical<br>Centre, rear of 2-22 Gifford Green                                  | Basildon          | 0.88                 | Map 14     |
| SS0153            | Northlands pavement site                                                                                              | Basildon          | 3.14                 | Map 14     |
| SS0154            | 1-12 Broadway North, Pitsea, Basildon                                                                                 | Basildon          | 0.4                  | Map 14     |
| SS0155            | Land at Waterville Drive, Pitsea                                                                                      | Basildon          | 0.26                 | Map 19     |
| SS0156            | Terminus Drive, Pitsea                                                                                                | Basildon          | 3.54                 | Map 19     |
| SS0157            | Cromwell Manor, Pitsea Hall Lane, Pitsea                                                                              | Basildon          | 6.9                  | Map 19     |
| SS0158            | Tuskite Works, Pitsea Hall Lane, Pitsea                                                                               | Basildon          | 0.46                 | Map 19     |
| SS0159            | Land bounded by A130, A127 and Sliproads                                                                              | Basildon          | 18.5                 | Map 16     |
| SS0160            | (Benfleet Triangle), East of Bonvilles Farm, Arterial Road                                                            | Basildon          | 21.6                 | Map 16     |
| SS0161            | Land west of Mountnessing Road, North of London<br>Road and South of the railway line, Billericay                     | Billericay        | 24.8                 | Map 2      |
| SS0163            | Land North of London Road, East of Ilfracombe<br>Avenue and West of Pound Lane, Bowers Gifford                        | Bowers<br>Gifford | 31.54                | Map 15     |
| SS0164            | The Wickford Education Centre, Alderney Gardens, Wickford                                                             | Wickford          | 1.59                 | Map 5      |
| SS0165            | Playing Field at Runwell Youth Centre, Rear of 18<br>Hawkins Close, Shotgate                                          | Wickford          | 1.24                 | Map 6      |
| SS0166            | Land adjacent to Nevendon Rd (A132), east of<br>Sutcliffe Close, to north of Champion Close                           | Wickford          | 0.75                 | Map 5      |

| Site<br>Reference | Site Address                                                                                                              | Settlement           | Site<br>Area<br>(ha) | Map Insert |
|-------------------|---------------------------------------------------------------------------------------------------------------------------|----------------------|----------------------|------------|
| SS0167            | ITEC Training Centre, Burnt Mills Road                                                                                    | Basildon             | 0.28                 | Map 10     |
| SS0168            | Open Space, Community Hall and garages, r/o 3-83<br>Langham Crescent, Great Burstead                                      | Billericay           | 0.66                 | Мар 3      |
| SS0169            | Open space at Passingham Close, to the rear of 40-58 Passingham Avenue and r/o 20-24 Froden Brook                         | Billericay           | 0.31                 | Мар 3      |
| SS0171            | Open Space opposite 40-68 Wickhay, Lee Chapel<br>North                                                                    | Basildon             | 0.26                 | Map 13     |
| SS0172            | Open space at r/o 19-39 Cunningham Drive, 2-10 Logan Link, 5-6 Brodie Walk and 10-12 Nicholson Grove                      | Wickford             | 0.41                 | Map 5      |
| SS0173            | Open space between Maitland Rd, Scott drive and The Broadway, the Wick Wickford                                           | Wickford             | 0.97                 | Map 5      |
| SS0174            | Open space at Apple Tree Way between Pippin<br>Court & St Catherine's Court, Wickford                                     | Wickford             | 0.16                 | Map 5      |
| SS0176            | Open Space adjacent to 63 Hollyford, 13 Longtail & 5 Dunfane, Billericay                                                  | Billericay           | 0.15                 | Map 1      |
| SS0177            | Land at 157-167 Nevendon Road, Wickford                                                                                   | Wickford             | 0.37                 | Map 5      |
| SS0178            | Land rear of 13 and 13a Valley Road, Billericay                                                                           | Billericay           | 0.02                 | Мар 3      |
| SS0179            | Land at rear of 215 Pound Lane, North Benfleet                                                                            | Basildon             | 0.04                 | Map 15     |
| SS0181            | Laindon Town Centre/shopping centre, Laindon High<br>Road                                                                 | Basildon             | 2.74                 | Map 12     |
| SS0182            | Land adjacent to the south side of Cranes Farm Road, Basildon, from Ghyllgrove to the field of Pendle Drive/ Pendle Close | Basildon             | 15.23                | Мар 9      |
| SS0183            | Mayflower Retail Park, including Tesco store and adjoining restaurants                                                    | Basildon             | 7.3                  | Map 9      |
| SS0186            | Sainsbury's, Cricketers Way, Nevendon                                                                                     | Basildon             | 3.6                  | Map 10     |
| SS0187            | Land north of Southend Road and east of the railway, Wickford                                                             | Wickford             | 15.55                | Мар 6      |
| SS0188            | Land adj 15 New Century Road, Laindon                                                                                     | Basildon             | 0.13                 | Map 12     |
| SS0189            | Maitland Lodge, Southend Road                                                                                             | Billericay           | 1.48                 | Map 8      |
| SS0190            | Roseview, Burnt Mills Road, and land to rear of Rose View, Basildon                                                       | Basildon             | 0.66                 | Map 15     |
| SS0191            | Land north of Vange Primary School and Basildon zoo                                                                       | Basildon             | 15.13                | Map 18     |
| SS0192            | Land rear of, and including, Ravenscroft and Saremma, Gardiners Lane North, Crays Hill                                    | Crays Hill           | 0.97                 | Мар 9      |
| SS0193            | 3 Kenilworth Close, South of the railway line,<br>Billericay                                                              | Billericay           | 0.34                 | Map 2      |
| SS0194            | Noak Hill Golf Course, 187 Noak Hill Road                                                                                 | Billericay           | 6.24                 | Map 8      |
| SS0195            | Downham View Farm, 47 Castledon Road, to rear of Studland Avenue and Southbourne Grove, Wickford                          | Wickford             | 3.4                  | Map 4      |
| SS0196            | Land at The Briars, Church Road, Ramsden Bellhouse                                                                        | Ramsden<br>Bellhouse | 1.97                 | Map 4      |

| Site<br>Reference | Site Address                                                                                             | Settlement           | Site<br>Area<br>(ha) | Map Insert |
|-------------------|----------------------------------------------------------------------------------------------------------|----------------------|----------------------|------------|
| SS0197            | Alpha Garden Centre, London Road                                                                         | Wickford             | 3.04                 | Map 4      |
| SS0198            | Thatched Cottage and Land to the rear of Thatched Cottage, Southend Road                                 | Billericay           | 2.56                 | Мар 3      |
| SS0199            | Land rear of 31 and 33 Mountnessing Road,<br>Billericay                                                  | Billericay           | 0.32                 | Map 2      |
| SS0200            | 27 Mountnessing Road, Billericay, inclusive of land at rear                                              | Billericay           | 0.27                 | Map 2      |
| SS0201            | Land rear of 5 Kenilworth Close and no. 6<br>Kenilworth Close, Billericay                                | Billericay           | 0.45                 | Map 2      |
| SS0202            | No 53 Castledon Road and Land from rear of No 53 to rear of No 81, Castledon Road, Wickford              | Wickford             | 2.32                 | Map 4      |
| SS0203            | Bluebell Lodge, Mountnessing Road, Billericay                                                            | Billericay           | 0.13                 | Map 2      |
| SS0205            | Pine Cottage, Church Road                                                                                | Ramsden<br>Bellhouse | 0.18                 | Map 4      |
| SS0206            | Wickford Memorial Park Community Hall and Car<br>Park, Rettendon View                                    | Wickford             | 0.26                 | Map 5      |
| SS0207            | Farm land east of Pound Lane, North Benfleet                                                             | Basildon             | 121.56               | Map 16     |
| SS0208            | Hovefields on Southern Arterial Road, North<br>Benfleet                                                  | Basildon             | 7.2                  | Map 11     |
| SS0209            | Arterial Rd North, North Benfleet                                                                        | Basildon             | 0.34                 | Map 16     |
| SS0210            | Land east of Tyefields, south of Burnt Mills Road,<br>Basildon                                           | Basildon             | 51.13                | Map 15     |
| SS0211            | Land south of Burnt Mills Road, North of Rushley Park, Basildon                                          | Basildon             | 0.76                 | Map 15     |
| SS0212            | Ravensbourne, Land east of Tyefields, south of<br>Burnt Mills Road, north of Trenham Avenue,<br>Basildon | Basildon             | 0.45                 | Map 15     |
| SS0213            | Land east of Tyefields, south of Burnt Mills Road,<br>Basildon                                           | Basildon             | 2.57                 | Map 15     |
| SS0214            | Land east of rushley, south of Burnt Mills Road,<br>Basildon                                             | Basildon             | 0.36                 | Map 15     |
| SS0215            | Land east of rushley, south of Burnt Mills Road,<br>Basildon                                             | Basildon             | 0.2                  | Map 15     |
| SS0216            | Land adjacent Ashburton, east of Trenham Avenue,<br>Basildon                                             | Basildon             | 0.38                 | Map 15     |
| SS0217            | Land to the east of Cadogan Terrace and south of Basildon Football Club                                  | Basildon             | 2.7                  | Map 15     |
| SS0218            | Land to the west of Eversley Road, Pitsea                                                                | Basildon             | 3.56                 | Map 15     |
| SS0219            | Land east of Eric Road and east of Alpha Close                                                           | Basildon             | 1.16                 | Map 16     |
| SS0220            | Police Houses and Land adjacent, Church Road,<br>Ramsden Bellhouse                                       | Ramsden<br>Bellhouse | 0.34                 | Map 4      |
| SS0221            | Land adjacent to Copper Beeches, Orchard Avenue,<br>Ramsden BellHouse                                    | Ramsden<br>Bellhouse | 0.55                 | Map 4      |

| Site<br>Reference | Site Address                                                                                              | Settlement           | Site<br>Area<br>(ha) | Map Insert |
|-------------------|-----------------------------------------------------------------------------------------------------------|----------------------|----------------------|------------|
| SS0222            | Land adjacent to Sliverwood Lodge, Orchard Avenue, Ramsden BellHouse                                      | Ramsden<br>Bellhouse | 0.11                 | Map 4      |
| SS0223            | Land south of Ramsden Park Road, Ramsden<br>Bellhouse                                                     | Ramsden<br>Bellhouse | 3.1                  | Map 4      |
| SS0224            | Park Farm Cottages and Amberwood, Park Lane,<br>Ramsden Bellhouse                                         | Ramsden<br>Bellhouse | 0.96                 | Map 4      |
| SS0225            | Land at Holly Lodge, Oak Avenue, Wickford                                                                 | Wickford             | 0.08                 | Map 6      |
| SS0230            | The Paddock, South of Salcott Crescent, East of<br>Cranfield Park Road Wickford                           | Wickford             | 1.1                  | Map 11     |
| SS0231            | Land east of Tye Common Road and west of Wiggins Lane, Little Burstead (Salmons Farm/Richdan Farm)        | Billericay           | 30.7                 | Map 2      |
| SS0232            | Land north of Clockhouse Road/Tye Common Road,<br>east of Wiggins Lane, west of Little Burstead<br>Common | Billericay           | 49.4                 | Map 2      |
| SS0233            | Land either side of Nether Mayne (A176), north of Five Bells PH and west of Homebase                      | Basildon             | 1.27                 | Map 18     |
| SS0234            | Land west of Nethermayne, near Five Bells, Basildon                                                       | Basildon             | 2.26                 | Map 18     |
| SS0235            | Land at Tompkins Farm, London Road, Vange                                                                 | Basildon             | 11.84                | Map 18     |
| SS0236            | Basildon zoo site, London road, Vange.                                                                    | Basildon             | 2.1                  | Map 18     |
| SS0237            | Brooklands, West of Hardings Elms Road,                                                                   | Basildon             | 0.99                 | Map 8      |
| SS0238            | Land between Outwood Farm Road and Sunnymede, Billericay                                                  | Billericay           | 15.27                | Map 3      |
| SS0240            | Land north of Jostan, Coxes Farm Road, Great<br>Burstead, Billericay.                                     | Billericay           | 5.37                 | Мар 3      |
| SS0241            | Land North of Tuscarona, Outwood Farm Road,<br>Billericay                                                 | Billericay           | 2.14                 | Мар 3      |
| SS0242            | Cranfield House, Cranfield Park Road, Wickford                                                            | Wickford             | 1.45                 | Map 11     |
| SS0243            | Land between St Germain and Barstable House,<br>Cranfield Park Road, Wickford                             | Wickford             | 0.92                 | Map 11     |
| SS0244            | Land at Alberta, South of Buena Vista, Southbourne<br>Grove                                               | Wickford             | 0.16                 | Map 20     |
| SS0245            | Land north of 144 Castledon Road, Wickford (Plot of 146)                                                  | Wickford             | 0.09                 | Map 4      |
| SS0246            | Land at Greenacres Farm, Castledon Road                                                                   | Wickford             | 16.2                 | Map 4      |
| SS0247            | Land adjacent to Honiley, Honiley Avenue, Wickford                                                        | Wickford             | 0.44                 | Map 11     |
| SS0248            | Land at Faircroft, Hovefields Drive, Wickford                                                             | Wickford             | 0.6                  | Map 11     |
| SS0249            | Land west of Mandeville Way, Laindon, Basildon                                                            | Basildon             | 15.52                | Map 12     |
| SS0250            | Grangehurst, Honiley Avenue                                                                               | Wickford             | 0.28                 | Map 11     |
| SS0251            | Land East of New House Avenue, (Opposite The Gables)                                                      | Wickford             | 0.38                 | Map 4      |
| SS0252            | Land at Winton Avenue, New House Farm Estate                                                              | Wickford             | 0.08                 | Map 20     |
| SS0253            | Land at Boscombe Avenue                                                                                   | Wickford             | 0.06                 | Map 20     |
| SS0254            | Land opposite 36 Boscombe Avenue, Wickford                                                                | Wickford             | 0.07                 | Map 20     |

| Site<br>Reference | Site Address                                                                             | Settlement | Site<br>Area<br>(ha) | Map Insert |
|-------------------|------------------------------------------------------------------------------------------|------------|----------------------|------------|
| SS0255            | Land opposite Ashford Boscombe Avenue                                                    | Wickford   | 0.07                 | Map 20     |
| SS0256            | Land adjacent 5 Canford Avenue                                                           | Wickford   | 0.12                 | Map 20     |
| SS0257            | Land at rear and East of Littledene, junction of Christchurch Avenue and Studland Avenue | Wickford   | 0.13                 | Map 20     |
| SS0258            | Land known as Oak Meadow, Christchurch Avenue, rear of Beaumont Winton Avenue            | Wickford   | 0.13                 | Map 20     |
| SS0259            | Land known as Brambly Hedge, opposite Mavylen,<br>Studland Avenue                        | Wickford   | 0.07                 | Map 20     |
| SS0260            | Land between Littledene and Fairview, Studland Avenue                                    | Wickford   | 0.14                 | Map 20     |
| SS0261            | Land East of Eton Manor, Branksome Avenue                                                | Wickford   | 0.13                 | Map 20     |
| SS0262            | Land West of 201 Wickhay and North of 153 Falstones                                      | Basildon   | 0.08                 | Map 13     |
| SS0263            | Land at Branksome Avenue.                                                                | Wickford   | 0.21                 | Map 20     |
| SS0264            | Land opposite Malcom and at East of No 285,<br>Studland Avenue                           | Wickford   | 0.2                  | Map 20     |
| SS0265            | Land opposite St Annes, Southbourne Grove                                                | Wickford   | 0.14                 | Map 20     |
| SS0266            | Land West of Sunnydene, Studland Avenue                                                  | Wickford   | 0.07                 | Map 20     |
| SS0267            | Land at Portland House, Cranfield Park Road,<br>Wickford                                 | Wickford   | 0.37                 | Map 11     |
| SS0268            | Land North of The Willows, on the corner of London<br>Road & Lower Park Road, Wickford   | Wickford   | 0.43                 | Map 10     |
| SS0269            | Land North of The Willows, Lower Park Road,<br>Wickford                                  | Wickford   | 0.21                 | Map 10     |
| SS0270            | Land East of The Laurels, Meadow Way, Wickford (Plots 113-116)                           | Wickford   | 0.21                 | Map 11     |
| SS0271            | Land between Nevendon Road and Borwick Lane incorporating The Gables, Wickford           | Wickford   | 4                    | Map 10     |
| SS0272            | Land at Bromfords Villa, Borwick Lane, Wickford                                          | Wickford   | 0.48                 | Map 10     |
| SS0273            | Burton Lodge and Kennels, Borwick Lane, Wickford                                         | Wickford   | 1.57                 | Map 10     |
| SS0274            | The Retreat, Corner of Studland Avenue and Christchurch Avenue                           | Wickford   | 0.07                 | Map 20     |
| SS0275            | Land North of Sarjon at junction of Southbourne<br>Grove and Studland Avenue,            | Wickford   | 0.09                 | Map 20     |
| SS0276            | Thonycroft, Meadow Way, Wickford                                                         | Wickford   | 0.45                 | Map 11     |
| SS0277            | Lyndale, Hovefields Drive, Wickford                                                      | Wickford   | 0.76                 | Map 11     |
| SS0278            | Redlands, Hovefields Drive, Wickford                                                     | Wickford   | 2.29                 | Map 11     |
| SS0279            | Auckland, Hovefields Avenue, Wickford                                                    | Wickford   | 0.39                 | Map 11     |
| SS0280            | Sunnydene Farm, Hovefields Avenue, Wickford                                              | Wickford   | 1.92                 | Map 11     |
| SS0281            | Land at Stevensons Farm, North of Arterial Road and West of A132, Wickford.              | Wickford   | 16.5                 | Map 10     |
| SS0282            | Morbec Farm, Arterial Road, Wickford                                                     | Wickford   | 6.14                 | Map 16     |
| SS0283            | Land at East of Morbec Farm, Arterial Road,<br>Wickford                                  | Wickford   | 0.5                  | Map 16     |

| Site<br>Reference | Site Address                                                                                 | Settlement | Site<br>Area<br>(ha) | Map Insert |
|-------------------|----------------------------------------------------------------------------------------------|------------|----------------------|------------|
| SS0284            | Lorraine Cottage, Upper Park Road, Wickford                                                  | Wickford   | 0.19                 | Map 10     |
| SS0285            | Land at the junction of London Road and Ramsden View Road, Wickford.                         | Wickford   | 4.5                  | Map 4      |
| SS0286            | Land South of London Road, from West of Tudor<br>Way to East of Ramsden View Road, Wickford. | Wickford   | 17                   | Map 4      |
| SS0287            | Land West and East of and incorporating Brick<br>House Farm, 229 London Road, Wickford.      | Wickford   | 0.85                 | Map 4      |
| SS0288            | Open Space and Garages, adjacent 31 and 36<br>Woolshots Road                                 | Wickford   | 0.5                  | Map 4      |
| SS0289            | Land between St Arthurs and Oakmead,<br>Southbourne Grove                                    | Wickford   | 0.05                 | Map 20     |
| SS0290            | Land adjacent 140 Castledon Road, Wickford                                                   | Wickford   | 0.07                 | Map 4      |
| SS0291            | Land to the rear of Great Broomfields, Cranfield Park<br>Road, Wickford                      | Wickford   | 1.29                 | Map 11     |
| SS0292            | Land between Royston and Larksmead Meadow Way, Wickford                                      | Wickford   | 0.07                 | Map 11     |
| SS0293            | Land at corner of Meadow Way and Fieldway,<br>Wickford                                       | Wickford   | 0.04                 | Map 11     |
| SS0294            | Greendene, Upper Park Road, Wickford                                                         | Wickford   | 0.17                 | Map 10     |
| SS0295            | Land at junction of Fairway and Cranfield Park Road,<br>Wickford                             | Wickford   | 0.26                 | Map 11     |
| SS0296            | Land at junction of Fieldway and The Chase,<br>Fairmead Estate, Wickford                     | Wickford   | 0.07                 | Map 11     |
| SS0297            | Land at Morbec Lodge, Morbec Farm, Southend<br>Arterial Road                                 | Wickford   | 0.76                 | Map 16     |
| SS0298            | St Mary's and Sirocoby Kennels, Newhouse Avenue                                              | Wickford   | 1.28                 | Map 4      |
| SS0299            | Land adjacent Bluebell Cottage, Buckwyns Chase                                               | Billericay | 1.77                 | Map 1      |
| SS0300            | Land adjacent Bluebell Cottage and the Cottage<br>Nurseries, Buckwyns Chase                  | Billericay | 0.83                 | Map 1      |
| SS0301            | Land adjacent Bluebell Cottage, Buckwyns Chase                                               | Billericay | 0.44                 | Map 1      |
| SS0302            | Crown View, Crays Hill Road                                                                  | Crays Hill | 0.92                 | Map 9      |
| SS0303            | Land to east of Allotment Gardens, Queens Road,<br>Crays Hill                                | Crays Hill | 0.36                 | Map 9      |
| SS0304            | Land adjacent Bluebell Lodge, 403 Mountnessing Road, Billericay                              | Billericay | 0.75                 | Map 2      |
| SS0305            | Land between 4 and 5 Elm Cottages, Coxes Farm Road, Billericay                               | Billericay | 2.23                 | Мар 3      |
| SS0306            | Willoughby Coachworks, Coxes Farm Road, Billericay                                           | Billericay | 0.83                 | Map 3      |
| SS0307            | Southend Farm, Southend Road, South Green,<br>Billericay                                     | Billericay | 4.5                  | Мар 3      |
| SS0308            | Rosedene, Coxes Farm Road, Billericay                                                        | Billericay | 1.38                 | Map 3      |
| SS0310            | Land adjacent fairview, Break Egg Hill, Billericay                                           | Billericay | 0.08                 | Map 3      |
| SS0311            | Land at junction of Break Egg Hill and Brackendale                                           | Billericay | 0.27                 | Map 3      |

| Site<br>Reference | Site Address                                                                                                                                                                         | Settlement | Site<br>Area<br>(ha) | Map Insert |
|-------------------|--------------------------------------------------------------------------------------------------------------------------------------------------------------------------------------|------------|----------------------|------------|
| SS0312            | Land between oakwood and ingledew, Break Egg<br>Hill, Billericay                                                                                                                     | Billericay | 0.2                  | Map 3      |
| SS0313            | Land east of Lyndhurst, Billericay                                                                                                                                                   | Billericay | 0.05                 | Map 3      |
| SS0314            | Land west of Lyndhurst, Billericay                                                                                                                                                   | Billericay | 0.05                 | Map 3      |
| SS0315            | Land opposite Glentowy, Brackendale Billericay                                                                                                                                       | Billericay | 0.02                 | Map 3      |
| SS0316            | Land between Blackmore Farm and No. 20 Noak Hill<br>Road                                                                                                                             | Billericay | 0.32                 | Map 2      |
| SS0317            | Junction of Oak Road and Oak Lane, Crays Hill                                                                                                                                        | Crays Hill | 1.44                 | Map 9      |
| SS0318            | Land West of Rookery Nook, Crays Hill                                                                                                                                                | Crays Hill | 0.62                 | Map 9      |
| SS0319            | Land between London Road and Corner Road, Crays<br>Hill                                                                                                                              | Crays Hill | 0.69                 | Map 9      |
| SS0320            | Land opposite South Lodge, Approach Road, Crays<br>Hill                                                                                                                              | Crays Hill | 0.21                 | Map 9      |
| SS0321            | Land east of South Lodge, Approach Road, Crays Hill                                                                                                                                  | Crays Hill | 0.13                 | Map 9      |
| SS0322            | Land at Junction of Corner Road and London road,<br>West of Meadowside, Crays Hill                                                                                                   | Crays Hill | 0.15                 | Map 9      |
| SS0323            | Land at Huntsman House, Kennel Lane                                                                                                                                                  | Billericay | 5.49                 | Map 3      |
| SS0324            | Land East of The Hayloft and The Fox Cottage,<br>Kennel Lane                                                                                                                         | Billericay | 0.55                 | Map 3      |
| SS0325            | Land opposite No 5 to 27 Kennel Lane, Kennel Lane, Billericay                                                                                                                        | Billericay | 0.55                 | Map 3      |
| SS0326            | Land including Stables and Groom Cottage, Kennel Lane, Billericay                                                                                                                    | Billericay | 3.53                 | Map 3      |
| SS0327            | Barleylands Council Depot, Barleylands Road                                                                                                                                          | Billericay | 4.88                 | Map 8      |
| SS0328            | Billericay Cricket Club, Blunts Wall Road                                                                                                                                            | Billericay | 5.67                 | Map 2      |
| SS0329            | Land at Curds Farm, Tye Common Road, Billericay                                                                                                                                      | Billericay | 1.32                 | Map 2      |
| SS0330            | Land at Stock Brook Manor Golf Course, Queens Park Avenue, opposite No 4 to No 7 Lampern Mews; No 3 and No 4 Lampern Close; No 1 to No 5 Lampern Crescent; No 12 to No 48 Sussex Way | Billericay | 2.62                 | Map 1      |
| SS0331            | Great Blunts Farmhouse and Land South East of Great Blunts Farmhouse, Stock Road                                                                                                     | Billericay | 3.28                 | Map 1      |
| SS0332            | Buttsbury Lodge and Land adjacent to Buttsbury Lodge, Stock Road, Stock                                                                                                              | Billericay | 1.96                 | Map 1      |
| SS0333            | Land north of Kennel Lane, east of the A176,<br>Billericay (inclusive of Langhams, Kennel Lane)                                                                                      | Billericay | 8.07                 | Map 3      |
| SS0334            | Buttsbury Lodge Farm and adjacent land                                                                                                                                               | Billericay | 2.4                  | Map 1      |
| SS0335            | Land at Stock Brook Manor Golf Course, Queens<br>Park Avenue, opposite No 4 to No 8 Princes Mews;<br>No 5 and No 6 Princes Court; No 2 to No 51 Arundel<br>Way                       | Billericay | 8.3                  | Map 1      |
| SS0336            | Great Wasketts Farm, Gardiners Lane, Billericay and Gardiners View                                                                                                                   | Billericay | 7                    | Map 9      |
| SS0337            | Land Rear of 11 Noak Hill Close                                                                                                                                                      | Billericay | 0.63                 | Map 8      |

| Site<br>Reference | Site Address                                                                  | Settlement | Site<br>Area<br>(ha) | Map Insert |
|-------------------|-------------------------------------------------------------------------------|------------|----------------------|------------|
| SS0338            | Highfield, Potash Road, Billericay                                            | Billericay | 0.33                 | Map 1      |
| SS0339            | Land Rear of 23-41 Potash Road                                                | Billericay | 5.29                 | Map 1      |
| SS0340            | Land at Barleylands                                                           | Billericay | 32.1                 | Map 8      |
| SS0341            | Land south of Whites Farm, Basildon                                           | Basildon   | 26.72                | Map 8      |
| SS0342            | Land at Barleylands, Billericay                                               | Billericay | 55.08                | Map 8      |
| SS0344            | Lynview and Land West of Lyndale, Hovefields Drive, Wickford                  | Wickford   | 0.55                 | Map 11     |
| SS0345            | Hawthorns, Hovefields Drive, Wickford                                         | Wickford   | 0.67                 | Map 11     |
| SS0346            | White Post Farm, Laindon Common Road, Little<br>Burstead                      | Billericay | 2.3                  | Map 2      |
| SS0347            | Land opposite 193-203 Church Street, Great<br>Burstead                        | Billericay | 0.53                 | Map 8      |
| SS0348            | Land adjacent A129, forming south east corner of Gatwick House, Southend Road | Billericay | 1.1                  | Мар 3      |
| SS0349            | Land West of Kennel Lane, opposite Coopers Drive and Passingham Avenue        | Billericay | 10.69                | Мар 3      |
| SS0350            | Land between Brays and Mawney, Laindon Road                                   | Billericay | 1.19                 | Map 2      |
| SS0351            | Land adjacent to Freshwater, Osborne Road,<br>Basildon                        | Basildon   | 0.16                 | Map 15     |
| SS0352            | Land adjacent Willows, Osborne Road, Basildon                                 | Basildon   | 0.06                 | Map 15     |
| SS0353            | Land west of Rosedene, Clifton Road, Basildon                                 | Basildon   | 0.22                 | Map 16     |
| SS0354            | Land at the corner of Windsor Road, Basildon                                  | Basildon   | 0.33                 | Map 15     |
| SS0355            | The Orchards, Clifton Road, Basildon                                          | Basildon   | 0.2                  | Map 16     |
| SS0356            | Land North of The Glen, Brook Drive, Fobbing                                  | Basildon   | 0.07                 | Map 18     |
| SS0357            | Land South of The Glen, Brook Drive, Fobbing                                  | Basildon   | 0.08                 | Map 18     |
| SS0358            | Ladyspring Wood, Dunton Road, Dunton                                          | Basildon   | 0.39                 | Map 7      |
| SS0359            | Beatrice Villa, Katherine Road, Basildon                                      | Basildon   | 0.06                 | Map 15     |
| SS0360            | Land North of Grange Road, East of Rainbow<br>Cottage, Basildon               | Basildon   | 0.17                 | Map 15     |
| SS0361            | Land adjacent to Sellyhills, Clifton Road, Basildon                           | Basildon   | 0.19                 | Map 16     |
| SS0362            | North Benfleet Lodge, Pound Lane, Basildon                                    | Basildon   | 2.33                 | Map 15     |
| SS0363            | Land between Thames View and Brooklands, Bells<br>Hill Road, Basildon         | Basildon   | 0.32                 | Map 18     |
| SS0364            | Land Fronting North of Clarence Road, Basildon                                | Basildon   | 0.09                 | Map 16     |
| SS0365            | Land at North of Carlton Road and Lower Avenue,<br>Basildon                   | Basildon   | 1.59                 | Map 15     |
| SS0366            | Land at The Nook, Acacia Road, North Benfleet                                 | Basildon   | 0.19                 | Map 15     |
| SS0367            | Land North of Linda Gardens and Cherry Gardens,<br>Billericay                 | Billericay | 1.42                 | Map 1      |
| SS0368            | Land adjacent Empire House, Brickfield Road, Vange,<br>Basildon               | Basildon   | 0.42                 | Map 18     |
| SS0369            | Empire House, Brickfield Road, Vange, Basildon                                | Basildon   | 0.17                 | Map 18     |

| Site<br>Reference | Site Address                                                                           | Settlement        | Site<br>Area<br>(ha) | Map Insert |
|-------------------|----------------------------------------------------------------------------------------|-------------------|----------------------|------------|
| SS0370            | Land at junction of London Road and Brickfield<br>Road, Vange, Basildon                | Basildon          | 2.42                 | Map 18     |
| SS0371            | Land West of Noak Hill Road and North of Wash & Dunton Road.                           | Basildon          | 4.5                  | Map 8      |
| SS0372            | Land at Watch House Farm, Wash Road                                                    | Basildon          | 7.95                 | Map 8      |
| SS0373            | Land at Bensons Farm, North of Wash Road                                               | Basildon          | 17.32                | Map 8      |
| SS0374            | Land South of London Road, and Old School,<br>Basildon                                 | Basildon          | 2.48                 | Map 15     |
| SS0375            | Land South of London Road, east of Old Church<br>Road, Basildon                        | Basildon          | 1.41                 | Map 15     |
| SS0376            | Land off Burnt Mills Road between Tarr Hall Cottage and Ohio, Basildon                 | Basildon          | 0.7                  | Map 15     |
| SS0377            | Rear of Woodbine Cottage, Windsor Road, North<br>Benfleet                              | Basildon          | 0.06                 | Map 15     |
| SS0378            | Land adjacent to Windsor Lodge, New Oak Lodge and between Grange Road and Windsor Road | Basildon          | 0.18                 | Map 15     |
| SS0379            | Land adjacent Toledo, Thomas Road, Bowers Gifford                                      | Bowers<br>Gifford | 0.12                 | Map 15     |
| SS0380            | Land at corner of Thomas Road and Katherine Road,<br>Bowers Gifford                    | Bowers<br>Gifford | 0.59                 | Map 15     |
| SS0381            | Land between Toledo and Homeleigh, Thomas Road,<br>Bowers Gifford                      | Bowers<br>Gifford | 0.08                 | Map 15     |
| SS0382            | Land at Homeleigh, Thomas Road, Bowers Gifford                                         | Bowers<br>Gifford | 0.41                 | Map 15     |
| SS0383            | Land adjacent Roseville, Dry Street, Langdon Hills                                     | Basildon          | 0.22                 | Map 17     |
| SS0384            | Land at 216 Pound Lane, Bowers Gifford                                                 | Basildon          | 0.04                 | Map 15     |
| SS0385            | Land south of Dunton Road, Basildon                                                    | Basildon          | 2.72                 | Map 7      |
| SS0386            | Land east of Frithwood Lane                                                            | Billericay        | 33.28                | Map 2      |
| SS0387            | Land south of 115 Laindon Road, Billericay                                             | Billericay        | 0.77                 | Map 2      |
| SS0388            | Land south of London Road, Billericay                                                  | Billericay        | 1.2                  | Map 2      |
| SS0389            | Land west of Heath Close, Billericay.                                                  | Billericay        | 2.4                  | Map 2      |
| SS0390            | Land at Sellers farm, Dunton Road, Laindon                                             | Basildon          | 9.89                 | Map 7      |
| SS0391            | Land south of Chez Nous, Thomas Road, Bowers<br>Gifford                                | Bowers<br>Gifford | 0.1                  | Map 15     |
| SS0392            | Land North of Carlton Road, between Glenwood and Sunnyview, North Benfleet             | Basildon          | 0.04                 | Map 15     |
| SS0393            | Land west of Rosendale, Elm Road, North Benfleet                                       | Basildon          | 0.26                 | Map 15     |
| SS0394            | Land west of Elm End, Elm Road, North Benfleet                                         | Basildon          | 0.33                 | Map 15     |
| SS0395            | Land between Dawlish and Brook Cottage, Dry<br>Street, Langdon Hills                   | Basildon          | 0.09                 | Map 18     |
| SS0396            | Land at Murray's Farm, Acacia Road, North Benfleet                                     | Basildon          | 0.72                 | Map 15     |
| SS0397            | Land east of Rosemary, Elm Road, North Benfleet                                        | Basildon          | 0.65                 | Map 15     |