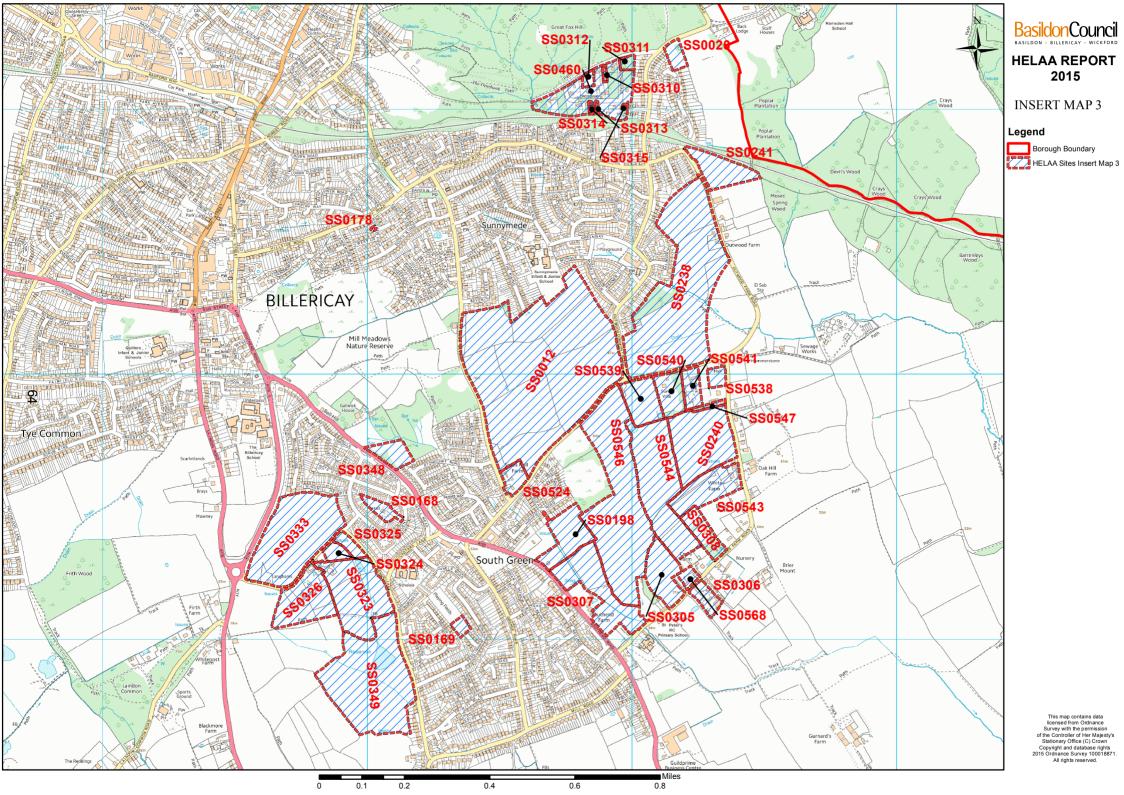

## Appendix B: List and Maps of All HELAA Sites

| Site<br>Reference | Site Address                                                                                           | Settlement | Site<br>Area<br>(ha) | Map Insert |
|-------------------|--------------------------------------------------------------------------------------------------------|------------|----------------------|------------|
| SS0002            | R/O 40 Laindon Road and Abbeyfield Archer House,<br>Laindon Rd, Billericay                             | Billericay | 0.19                 | Map 2      |
| SS0003            | Rear of 266-274 Mountnessing Road, Billericay                                                          | Billericay | 0.33                 | Map 2      |
| SS0004            | Rear gardens of 286-294 Mountnessing Road and 3-5 Brightside, Billericay.                              | Billericay | 0.24                 | Map 2      |
| SS0005            | Land North of Mayflower House, Heath Close,<br>Billericay                                              | Billericay | 0.2                  | Map 2      |
| SS0007            | Land south of Bluebell Wood, north of railway line,<br>Billericay                                      | Billericay | 14.28                | Map 2      |
| SS0008            | Hannikins Farm Recreation ground, Billericay                                                           | Billericay | 3.72                 | Map 1      |
| SS0012            | Land East of Greens Farm Lane, West of Outwood<br>Common Road, North of Outwood Farm Road              | Billericay | 28.32                | Мар 3      |
| SS0015            | 11 Church Street and land rear of 11 Church Street                                                     | Billericay | 0.45                 | Map 8      |
| SS0016            | Buckwyns Chase, Billericay                                                                             | Billericay | 2.94                 | Map 1      |
| SS0017            | Elvington                                                                                              | Billericay | 5.84                 | Map 1      |
| SS0020            | Land adjacent to 26 The Mount                                                                          | Billericay | 0.63                 | Мар 3      |
| SS0022            | Land West of Grange Farm, Great Burstead                                                               | Billericay | 8.24                 | Map 8      |
| SS0023            | Lyndhurst, Broomhills Chase, Little Burstead                                                           | Billericay | 0.15                 | Map 7      |
| SS0024            | Oaklands, Broomhills Chase, Little Burstead                                                            | Billericay | 0.19                 | Map 7      |
| SS0025            | Hazelhurst, Broomhills Chase, Little Burstead                                                          | Billericay | 0.97                 | Map 2      |
| SS0026            | Knoll Cottage and Land between Cranbourne and The Willows, Broomhills Chase, Little Burstead           | Billericay | 1.09                 | Map 7      |
| SS0027            | Land East of Crystal (formally The Willows), West of Knoll Cottage, Broomhills Chase, Little Burstead  | Billericay | 0.24                 | Map 7      |
| SS0028            | Land adjacent to Homeleigh, Laindon Common<br>Road, Little Burstead                                    | Billericay | 0.07                 | Map 2      |
| SS0029            | Land in front of 'The Reddings', south of Burstead<br>Cottage, Laindon Common Road, Little Burstead    | Billericay | 0.09                 | Map 2      |
| SS0030            | Land Opposite Roseleigh, The Chase, Little Burstead                                                    | Billericay | 0.6                  | Map 8      |
| SS0031            | Land north of Harold Wood House, Green Lane,<br>Little Burstead                                        | Billericay | 0.1                  | Map 8      |
| SS0032            | Land South of MaeVal, Green Lane, Little Burstead                                                      | Billericay | 0.64                 | Map 7      |
| SS0033            | Land West of Denewood, Studland Avenue                                                                 | Wickford   | 0.15                 | Map 20     |
| SS0034            | Wickford Car Park, rear of High Street and Ladygate Centre                                             | Wickford   | 0.78                 | Map 5      |
| SS0035            | Wickford market between Market Road and Woodlands Road, Wickford                                       | Wickford   | 0.45                 | Map 5      |
| SS0036            | Land at Market Avenue and Market Road, Wickford, including the swimming pool and 70-108 Market Avenue. | Wickford   | 0.1                  | Map 5      |
| SS0039            | Land adjacent to 48 Castledon Road, Wickford                                                           | Wickford   | 0.3                  | Map 4      |