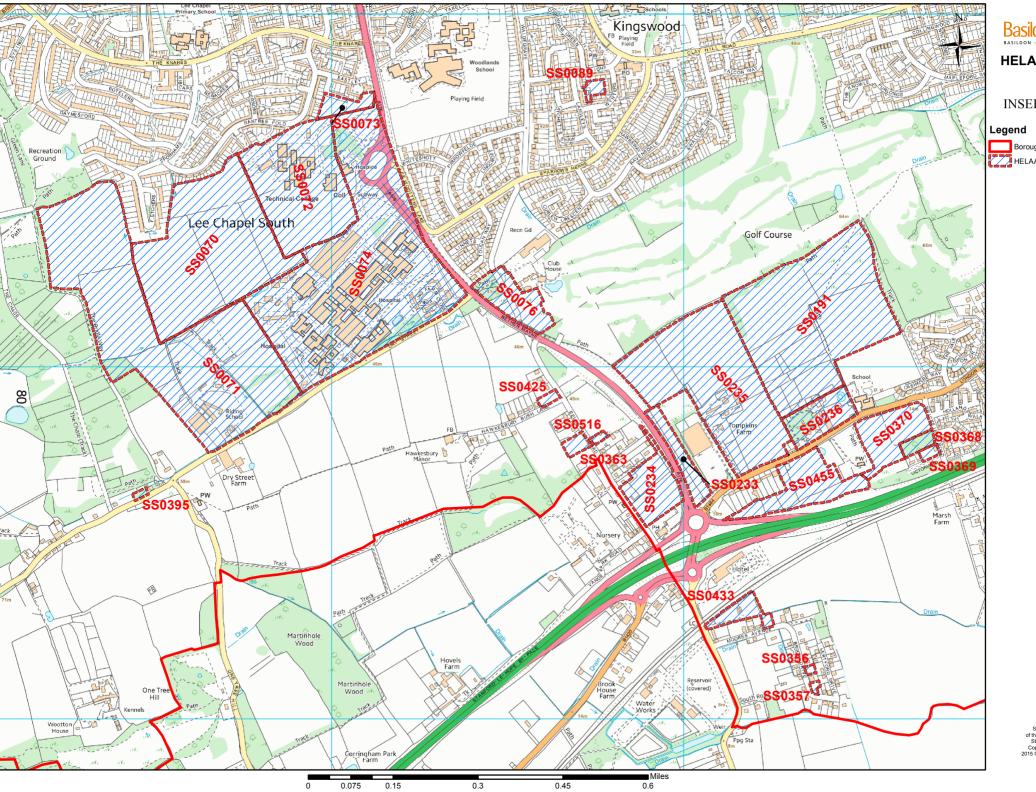

## Appendix B: List and Maps of All HELAA Sites

| Site<br>Reference | Site Address                                                                                           | Settlement | Site<br>Area<br>(ha) | Map Insert |
|-------------------|--------------------------------------------------------------------------------------------------------|------------|----------------------|------------|
| SS0002            | R/O 40 Laindon Road and Abbeyfield Archer House,<br>Laindon Rd, Billericay                             | Billericay | 0.19                 | Map 2      |
| SS0003            | Rear of 266-274 Mountnessing Road, Billericay                                                          | Billericay | 0.33                 | Map 2      |
| SS0004            | Rear gardens of 286-294 Mountnessing Road and 3-5 Brightside, Billericay.                              | Billericay | 0.24                 | Map 2      |
| SS0005            | Land North of Mayflower House, Heath Close,<br>Billericay                                              | Billericay | 0.2                  | Map 2      |
| SS0007            | Land south of Bluebell Wood, north of railway line,<br>Billericay                                      | Billericay | 14.28                | Map 2      |
| SS0008            | Hannikins Farm Recreation ground, Billericay                                                           | Billericay | 3.72                 | Map 1      |
| SS0012            | Land East of Greens Farm Lane, West of Outwood<br>Common Road, North of Outwood Farm Road              | Billericay | 28.32                | Мар 3      |
| SS0015            | 11 Church Street and land rear of 11 Church Street                                                     | Billericay | 0.45                 | Map 8      |
| SS0016            | Buckwyns Chase, Billericay                                                                             | Billericay | 2.94                 | Map 1      |
| SS0017            | Elvington                                                                                              | Billericay | 5.84                 | Map 1      |
| SS0020            | Land adjacent to 26 The Mount                                                                          | Billericay | 0.63                 | Мар 3      |
| SS0022            | Land West of Grange Farm, Great Burstead                                                               | Billericay | 8.24                 | Map 8      |
| SS0023            | Lyndhurst, Broomhills Chase, Little Burstead                                                           | Billericay | 0.15                 | Map 7      |
| SS0024            | Oaklands, Broomhills Chase, Little Burstead                                                            | Billericay | 0.19                 | Map 7      |
| SS0025            | Hazelhurst, Broomhills Chase, Little Burstead                                                          | Billericay | 0.97                 | Map 2      |
| SS0026            | Knoll Cottage and Land between Cranbourne and The Willows, Broomhills Chase, Little Burstead           | Billericay | 1.09                 | Map 7      |
| SS0027            | Land East of Crystal (formally The Willows), West of Knoll Cottage, Broomhills Chase, Little Burstead  | Billericay | 0.24                 | Map 7      |
| SS0028            | Land adjacent to Homeleigh, Laindon Common<br>Road, Little Burstead                                    | Billericay | 0.07                 | Map 2      |
| SS0029            | Land in front of 'The Reddings', south of Burstead<br>Cottage, Laindon Common Road, Little Burstead    | Billericay | 0.09                 | Map 2      |
| SS0030            | Land Opposite Roseleigh, The Chase, Little Burstead                                                    | Billericay | 0.6                  | Map 8      |
| SS0031            | Land north of Harold Wood House, Green Lane,<br>Little Burstead                                        | Billericay | 0.1                  | Map 8      |
| SS0032            | Land South of MaeVal, Green Lane, Little Burstead                                                      | Billericay | 0.64                 | Map 7      |
| SS0033            | Land West of Denewood, Studland Avenue                                                                 | Wickford   | 0.15                 | Map 20     |
| SS0034            | Wickford Car Park, rear of High Street and Ladygate Centre                                             | Wickford   | 0.78                 | Map 5      |
| SS0035            | Wickford market between Market Road and Woodlands Road, Wickford                                       | Wickford   | 0.45                 | Map 5      |
| SS0036            | Land at Market Avenue and Market Road, Wickford, including the swimming pool and 70-108 Market Avenue. | Wickford   | 0.1                  | Map 5      |
| SS0039            | Land adjacent to 48 Castledon Road, Wickford                                                           | Wickford   | 0.3                  | Map 4      |