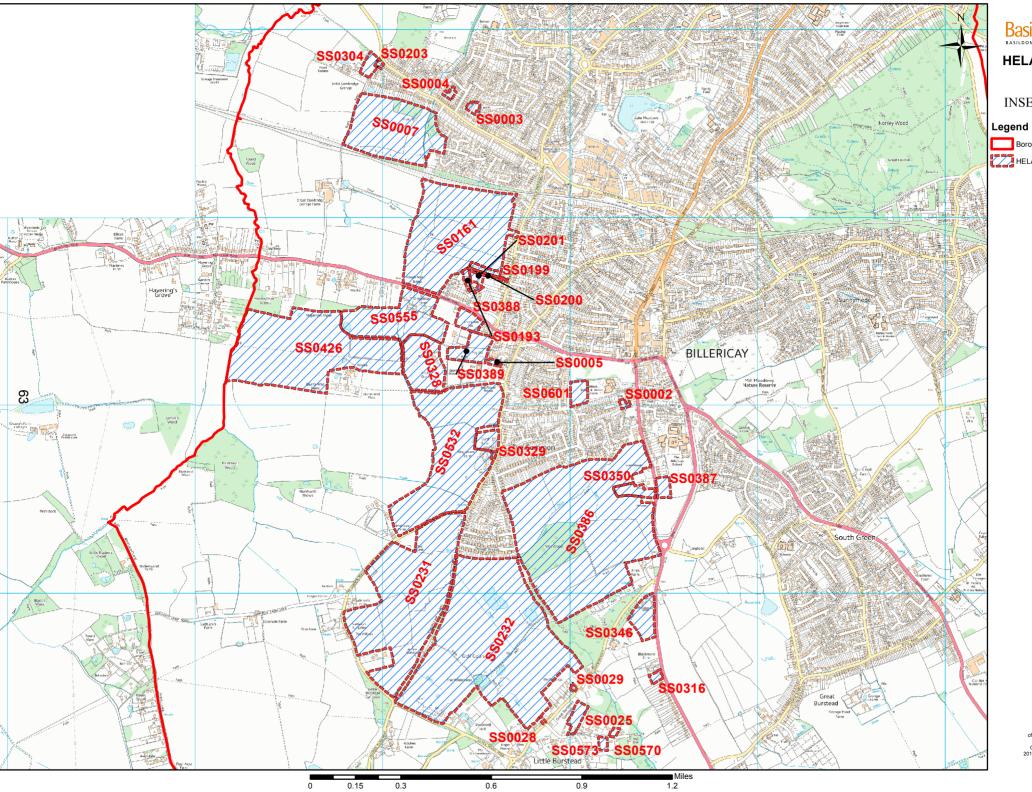

## Appendix B: List and Maps of All HELAA Sites

| Site<br>Reference | Site Address                                                                                           | Settlement | Site<br>Area<br>(ha) | Map Insert |
|-------------------|--------------------------------------------------------------------------------------------------------|------------|----------------------|------------|
| SS0002            | R/O 40 Laindon Road and Abbeyfield Archer House,<br>Laindon Rd, Billericay                             | Billericay | 0.19                 | Map 2      |
| SS0003            | Rear of 266-274 Mountnessing Road, Billericay                                                          | Billericay | 0.33                 | Map 2      |
| SS0004            | Rear gardens of 286-294 Mountnessing Road and 3-5 Brightside, Billericay.                              | Billericay | 0.24                 | Map 2      |
| SS0005            | Land North of Mayflower House, Heath Close,<br>Billericay                                              | Billericay | 0.2                  | Map 2      |
| SS0007            | Land south of Bluebell Wood, north of railway line,<br>Billericay                                      | Billericay | 14.28                | Map 2      |
| SS0008            | Hannikins Farm Recreation ground, Billericay                                                           | Billericay | 3.72                 | Map 1      |
| SS0012            | Land East of Greens Farm Lane, West of Outwood<br>Common Road, North of Outwood Farm Road              | Billericay | 28.32                | Мар 3      |
| SS0015            | 11 Church Street and land rear of 11 Church Street                                                     | Billericay | 0.45                 | Map 8      |
| SS0016            | Buckwyns Chase, Billericay                                                                             | Billericay | 2.94                 | Map 1      |
| SS0017            | Elvington                                                                                              | Billericay | 5.84                 | Map 1      |
| SS0020            | Land adjacent to 26 The Mount                                                                          | Billericay | 0.63                 | Мар 3      |
| SS0022            | Land West of Grange Farm, Great Burstead                                                               | Billericay | 8.24                 | Map 8      |
| SS0023            | Lyndhurst, Broomhills Chase, Little Burstead                                                           | Billericay | 0.15                 | Map 7      |
| SS0024            | Oaklands, Broomhills Chase, Little Burstead                                                            | Billericay | 0.19                 | Map 7      |
| SS0025            | Hazelhurst, Broomhills Chase, Little Burstead                                                          | Billericay | 0.97                 | Map 2      |
| SS0026            | Knoll Cottage and Land between Cranbourne and The Willows, Broomhills Chase, Little Burstead           | Billericay | 1.09                 | Map 7      |
| SS0027            | Land East of Crystal (formally The Willows), West of Knoll Cottage, Broomhills Chase, Little Burstead  | Billericay | 0.24                 | Map 7      |
| SS0028            | Land adjacent to Homeleigh, Laindon Common<br>Road, Little Burstead                                    | Billericay | 0.07                 | Map 2      |
| SS0029            | Land in front of 'The Reddings', south of Burstead<br>Cottage, Laindon Common Road, Little Burstead    | Billericay | 0.09                 | Map 2      |
| SS0030            | Land Opposite Roseleigh, The Chase, Little Burstead                                                    | Billericay | 0.6                  | Map 8      |
| SS0031            | Land north of Harold Wood House, Green Lane,<br>Little Burstead                                        | Billericay | 0.1                  | Map 8      |
| SS0032            | Land South of MaeVal, Green Lane, Little Burstead                                                      | Billericay | 0.64                 | Map 7      |
| SS0033            | Land West of Denewood, Studland Avenue                                                                 | Wickford   | 0.15                 | Map 20     |
| SS0034            | Wickford Car Park, rear of High Street and Ladygate Centre                                             | Wickford   | 0.78                 | Map 5      |
| SS0035            | Wickford market between Market Road and Woodlands Road, Wickford                                       | Wickford   | 0.45                 | Map 5      |
| SS0036            | Land at Market Avenue and Market Road, Wickford, including the swimming pool and 70-108 Market Avenue. | Wickford   | 0.1                  | Map 5      |
| SS0039            | Land adjacent to 48 Castledon Road, Wickford                                                           | Wickford   | 0.3                  | Map 4      |