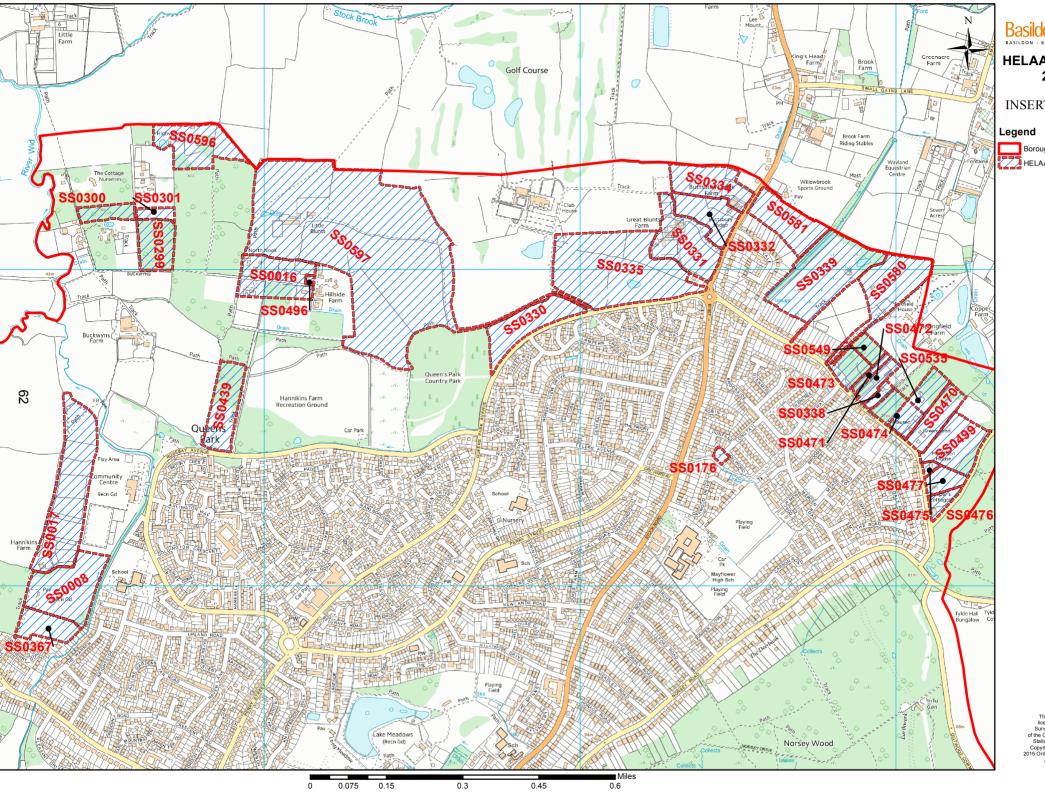

## Appendix B: List and Maps of All HELAA Sites

| Site<br>Reference | Site Address                                                                                           | Settlement | Site<br>Area<br>(ha) | Map Insert |
|-------------------|--------------------------------------------------------------------------------------------------------|------------|----------------------|------------|
| SS0002            | R/O 40 Laindon Road and Abbeyfield Archer House,<br>Laindon Rd, Billericay                             | Billericay | 0.19                 | Map 2      |
| SS0003            | Rear of 266-274 Mountnessing Road, Billericay                                                          | Billericay | 0.33                 | Map 2      |
| SS0004            | Rear gardens of 286-294 Mountnessing Road and 3-5 Brightside, Billericay.                              | Billericay | 0.24                 | Map 2      |
| SS0005            | Land North of Mayflower House, Heath Close,<br>Billericay                                              | Billericay | 0.2                  | Map 2      |
| SS0007            | Land south of Bluebell Wood, north of railway line,<br>Billericay                                      | Billericay | 14.28                | Map 2      |
| SS0008            | Hannikins Farm Recreation ground, Billericay                                                           | Billericay | 3.72                 | Map 1      |
| SS0012            | Land East of Greens Farm Lane, West of Outwood<br>Common Road, North of Outwood Farm Road              | Billericay | 28.32                | Мар 3      |
| SS0015            | 11 Church Street and land rear of 11 Church Street                                                     | Billericay | 0.45                 | Map 8      |
| SS0016            | Buckwyns Chase, Billericay                                                                             | Billericay | 2.94                 | Map 1      |
| SS0017            | Elvington                                                                                              | Billericay | 5.84                 | Map 1      |
| SS0020            | Land adjacent to 26 The Mount                                                                          | Billericay | 0.63                 | Мар 3      |
| SS0022            | Land West of Grange Farm, Great Burstead                                                               | Billericay | 8.24                 | Map 8      |
| SS0023            | Lyndhurst, Broomhills Chase, Little Burstead                                                           | Billericay | 0.15                 | Map 7      |
| SS0024            | Oaklands, Broomhills Chase, Little Burstead                                                            | Billericay | 0.19                 | Map 7      |
| SS0025            | Hazelhurst, Broomhills Chase, Little Burstead                                                          | Billericay | 0.97                 | Map 2      |
| SS0026            | Knoll Cottage and Land between Cranbourne and The Willows, Broomhills Chase, Little Burstead           | Billericay | 1.09                 | Map 7      |
| SS0027            | Land East of Crystal (formally The Willows), West of Knoll Cottage, Broomhills Chase, Little Burstead  | Billericay | 0.24                 | Map 7      |
| SS0028            | Land adjacent to Homeleigh, Laindon Common<br>Road, Little Burstead                                    | Billericay | 0.07                 | Map 2      |
| SS0029            | Land in front of 'The Reddings', south of Burstead<br>Cottage, Laindon Common Road, Little Burstead    | Billericay | 0.09                 | Map 2      |
| SS0030            | Land Opposite Roseleigh, The Chase, Little Burstead                                                    | Billericay | 0.6                  | Map 8      |
| SS0031            | Land north of Harold Wood House, Green Lane,<br>Little Burstead                                        | Billericay | 0.1                  | Map 8      |
| SS0032            | Land South of MaeVal, Green Lane, Little Burstead                                                      | Billericay | 0.64                 | Map 7      |
| SS0033            | Land West of Denewood, Studland Avenue                                                                 | Wickford   | 0.15                 | Map 20     |
| SS0034            | Wickford Car Park, rear of High Street and Ladygate Centre                                             | Wickford   | 0.78                 | Map 5      |
| SS0035            | Wickford market between Market Road and Woodlands Road, Wickford                                       | Wickford   | 0.45                 | Map 5      |
| SS0036            | Land at Market Avenue and Market Road, Wickford, including the swimming pool and 70-108 Market Avenue. | Wickford   | 0.1                  | Map 5      |
| SS0039            | Land adjacent to 48 Castledon Road, Wickford                                                           | Wickford   | 0.3                  | Map 4      |