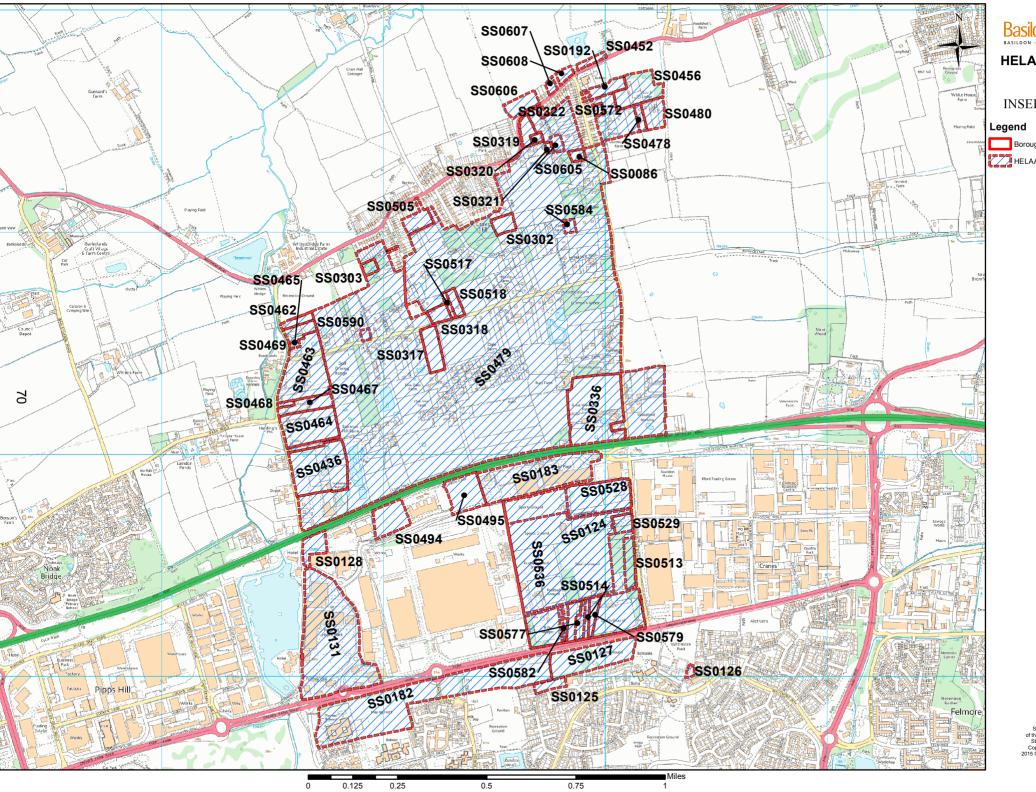

## Appendix B: List and Maps of All HELAA Sites

| Site<br>Reference | Site Address                                                                                           | Settlement | Site<br>Area<br>(ha) | Map Insert |
|-------------------|--------------------------------------------------------------------------------------------------------|------------|----------------------|------------|
| SS0002            | R/O 40 Laindon Road and Abbeyfield Archer House,<br>Laindon Rd, Billericay                             | Billericay | 0.19                 | Map 2      |
| SS0003            | Rear of 266-274 Mountnessing Road, Billericay                                                          | Billericay | 0.33                 | Map 2      |
| SS0004            | Rear gardens of 286-294 Mountnessing Road and 3-5 Brightside, Billericay.                              | Billericay | 0.24                 | Map 2      |
| SS0005            | Land North of Mayflower House, Heath Close,<br>Billericay                                              | Billericay | 0.2                  | Map 2      |
| SS0007            | Land south of Bluebell Wood, north of railway line,<br>Billericay                                      | Billericay | 14.28                | Map 2      |
| SS0008            | Hannikins Farm Recreation ground, Billericay                                                           | Billericay | 3.72                 | Map 1      |
| SS0012            | Land East of Greens Farm Lane, West of Outwood<br>Common Road, North of Outwood Farm Road              | Billericay | 28.32                | Мар 3      |
| SS0015            | 11 Church Street and land rear of 11 Church Street                                                     | Billericay | 0.45                 | Map 8      |
| SS0016            | Buckwyns Chase, Billericay                                                                             | Billericay | 2.94                 | Map 1      |
| SS0017            | Elvington                                                                                              | Billericay | 5.84                 | Map 1      |
| SS0020            | Land adjacent to 26 The Mount                                                                          | Billericay | 0.63                 | Мар 3      |
| SS0022            | Land West of Grange Farm, Great Burstead                                                               | Billericay | 8.24                 | Map 8      |
| SS0023            | Lyndhurst, Broomhills Chase, Little Burstead                                                           | Billericay | 0.15                 | Map 7      |
| SS0024            | Oaklands, Broomhills Chase, Little Burstead                                                            | Billericay | 0.19                 | Map 7      |
| SS0025            | Hazelhurst, Broomhills Chase, Little Burstead                                                          | Billericay | 0.97                 | Map 2      |
| SS0026            | Knoll Cottage and Land between Cranbourne and The Willows, Broomhills Chase, Little Burstead           | Billericay | 1.09                 | Map 7      |
| SS0027            | Land East of Crystal (formally The Willows), West of Knoll Cottage, Broomhills Chase, Little Burstead  | Billericay | 0.24                 | Map 7      |
| SS0028            | Land adjacent to Homeleigh, Laindon Common<br>Road, Little Burstead                                    | Billericay | 0.07                 | Map 2      |
| SS0029            | Land in front of 'The Reddings', south of Burstead<br>Cottage, Laindon Common Road, Little Burstead    | Billericay | 0.09                 | Map 2      |
| SS0030            | Land Opposite Roseleigh, The Chase, Little Burstead                                                    | Billericay | 0.6                  | Map 8      |
| SS0031            | Land north of Harold Wood House, Green Lane,<br>Little Burstead                                        | Billericay | 0.1                  | Map 8      |
| SS0032            | Land South of MaeVal, Green Lane, Little Burstead                                                      | Billericay | 0.64                 | Map 7      |
| SS0033            | Land West of Denewood, Studland Avenue                                                                 | Wickford   | 0.15                 | Map 20     |
| SS0034            | Wickford Car Park, rear of High Street and Ladygate Centre                                             | Wickford   | 0.78                 | Map 5      |
| SS0035            | Wickford market between Market Road and Woodlands Road, Wickford                                       | Wickford   | 0.45                 | Map 5      |
| SS0036            | Land at Market Avenue and Market Road, Wickford, including the swimming pool and 70-108 Market Avenue. | Wickford   | 0.1                  | Map 5      |
| SS0039            | Land adjacent to 48 Castledon Road, Wickford                                                           | Wickford   | 0.3                  | Map 4      |

| Site<br>Reference | Site Address                                                                                                           | Settlement | Site<br>Area<br>(ha) | Map Insert |
|-------------------|------------------------------------------------------------------------------------------------------------------------|------------|----------------------|------------|
| SS0040            | Land rear of Almond Avenue, Wickford                                                                                   | Wickford   | 0.29                 | Map 5      |
| SS0041            | Land to the r/o 97 – 101 Southend Road, Wickford                                                                       | Wickford   | 0.16                 | Map 5      |
| SS0042            | Land rear of 101-107 Hill Avenue Wickford                                                                              | Wickford   | 0.26                 | Map 6      |
| SS0043            | Plot of 32 Hill Avenue                                                                                                 | Wickford   | 0.6                  | Map 6      |
| SS0044            | Rear of 49 – 69 Fanton Chase                                                                                           | Wickford   | 0.27                 | Map 6      |
| SS0046            | Land at Shot Farm, Southend Road, Wickford                                                                             | Wickford   | 42.22                | Map 6      |
| SS0047            | Land east of Oak Avenue, south of Templar Lodge,<br>Wickford                                                           | Wickford   | 0.05                 | Map 6      |
| SS0049            | Land adjacent to Holly Lodge, Oak Avenue, Wickford                                                                     | Wickford   | 0.15                 | Map 6      |
| SS0050            | Land east of Sunnyside, Enfield Road, Wickford                                                                         | Wickford   | 0.07                 | Map 6      |
| SS0051            | Land at Claygate, Enfield Road, Wickford                                                                               | Wickford   | 0.05                 | Map 6      |
| SS0052            | Land East of Church Road, North of Glebe Road,<br>Ramsden BellHouse                                                    | Wickford   | 18.7                 | Map 4      |
| SS0053            | Land south and north of Barn Hall (Area of Special<br>Reserve BAS S3) + Allocation S3 + R3                             | Wickford   | 21                   | Map 5      |
| SS0054            | Land north and east of Station Avenue, Barn Hall,<br>Wickford                                                          | Wickford   | 4.7                  | Map 5      |
| SS0056            | Land east and west of Lower Dunton Road, Dunton,<br>Basildon                                                           | Basildon   | 40.97                | Map 12     |
| SS0057            | Land at Hereford House, Lower Dunton Road,<br>Dunton, Basildon                                                         | Basildon   | 4.32                 | Map 12     |
| SS0058            | Land at Ford Dunton Technical Centre, Dunton,<br>Laindon, Basildon                                                     | Basildon   | 81.1                 | Map 12     |
| SS0059            | Land at Ford Dunton Technical Centre, and Former Laindon School Playing field, Laindon, Basildon                       | Basildon   | 16.3                 | Map 12     |
| SS0060            | Land at corner of Nevendon Road and Courtauld<br>Road                                                                  | Basildon   | 2.3                  | Map 10     |
| SS0062            | Land between 14 and 18 Basildon Drive, Basildon                                                                        | Basildon   | 0.03                 | Map 12     |
| SS0063            | Land at Dorval on corner of Pound Lane and Arterial Road, Laindon                                                      | Basildon   | 0.19                 | Map 13     |
| SS0064            | Land east of Pound Lane, Laindon                                                                                       | Basildon   | 1.3                  | Map 13     |
| SS0066            | Land at Falstones                                                                                                      | Basildon   | 0.19                 | Map 13     |
| SS0067            | Land at Laindon Link, South West of Roundacre                                                                          | Basildon   | 0.67                 | Map 13     |
| SS0068            | Car park southwest of Roundacre.                                                                                       | Basildon   | 1.34                 | Map 13     |
| SS0069            | Open Space and garages at rear of 1-53 Paprills,<br>318-334 Great Gregorie and 156-184 The Knares,<br>Lee Chapel South | Basildon   | 0.49                 | Map 13     |
| SS0070            | Land south of Basildon College, north of Basildon<br>Hospital                                                          | Basildon   | 13.4                 | Map 18     |
| SS0071            | Land north of Dry Street (Area of Special Reserve – Saved Policy BAS S3)                                               | Basildon   | 21.61                | Map 18     |
| SS0072            | Thurrock and Basildon College Nethermayne Campus                                                                       | Basildon   | 8.28                 | Map 18     |
| SS0073            | Rear of 6-38 Eastley, Basildon                                                                                         | Basildon   | 0.69                 | Map 18     |

| Site<br>Reference | Site Address                                                                                                         | Settlement | Site<br>Area<br>(ha) | Map Insert |
|-------------------|----------------------------------------------------------------------------------------------------------------------|------------|----------------------|------------|
| SS0074            | Hospital and Nethermayne roundabout land                                                                             | Basildon   | 22.27                | Map 18     |
| SS0076            | Land North of Nethermayne, South of 35 Toucan<br>Way, including car park and outbuildings at Basildon<br>Golf Course | Basildon   | 2.02                 | Map 18     |
| SS0077            | Church Walk House, Church Walk, Basildon                                                                             | Basildon   | 0.11                 | Map 13     |
| SS0078            | Cherrydown West / Ashdon Way Car Park                                                                                | Basildon   | 1                    | Map 13     |
| SS0082            | Land opposite 54-84 Audley Way                                                                                       | Basildon   | 0.25                 | Map 13     |
| SS0083            | Land East of Clay Hill Road, North of Witchards and<br>South of Railway Line                                         | Basildon   | 0.98                 | Map 14     |
| SS0084            | Community Hall off Witchards and Open Space rear of 26-45 Gun Hill Place and rear of 41-58 Wickham Place, Kingswood  | Basildon   | 1.8                  | Map 14     |
| SS0085            | Land north of Gun Hill Place, Basildon                                                                               | Basildon   | 0.44                 | Map 14     |
| SS0086            | Treetops and Land Adjacent Treetops, North Road,<br>Crays Hill                                                       | Crays Hill | 0.33                 | Мар 9      |
| SS0087            | Open Space and garages at rear of 2-12 Priors Close, 94-114 Pinmill and 442-510 Long Riding, Barstable               | Basildon   | 0.23                 | Map 14     |
| SS0088            | Open Space rear of 8-34 Codenham Straight and rear of 40-66 Codenham Green, Kingswood                                | Basildon   | 0.2                  | Map 14     |
| SS0089            | Open Space rear of 2-28 Wynters and rear of 1-17<br>Codenham Straight, Kingswood                                     | Basildon   | 0.25                 | Map 18     |
| SS0090            | Basildon Integrated Support Service (Lincewood<br>County Infants School Annexe) High Road, Langdon<br>Hills          | Basildon   | 0.37                 | Map 17     |
| SS0091            | Land at Lee Chapel Lane and North of High Banks,<br>Lee Chapel Lane, Langdon Hills                                   | Basildon   | 0.3                  | Map 17     |
| SS0092            | Land west of High Road and South of The Grove,<br>Langdon Hills                                                      | Basildon   | 1.69                 | Map 17     |
| SS0093            | Land adjacent to 6 Lee Chapel Lane, Langdon Hills                                                                    | Basildon   | 0.47                 | Map 17     |
| SS0094            | Superstore and Car Park, Mandeville Way, Laindon                                                                     | Basildon   | 3                    | Map 12     |
| SS0096            | Land at corner of Mandeville Way and West<br>Mayne/North of 75-92 Menzies Avenue, Laindon                            | Basildon   | 0.52                 | Map 12     |
| SS0097            | Ford Dunton, Basildon                                                                                                | Basildon   | 0.82                 | Map 12     |
| SS0098            | Land at Presidents Court, Hoover Drive, Laindon                                                                      | Basildon   | 0.09                 | Map 12     |
| SS0101            | Land north of Church Hill, Laindon                                                                                   | Basildon   | 9.29                 | Map 13     |
| SS0103            | Open Space adjacent to 26 Scarletts and r/o 14-28 The Upway, Fryerns                                                 | Basildon   | 0.17                 | Map 14     |
| SS0105            | Ashleigh Centre & Fryerns Library, Whitmore Way                                                                      | Basildon   | 0.95                 | Map 14     |
| SS0107            | Land at Long Riding, north of Napier Close, Barstable                                                                | Basildon   | 2.07                 | Map 14     |
| SS0108            | Open Space opposite 113-151 Church Road and South of Fairhouse County Primary School, Vange                          | Basildon   | 1.03                 | Map 14     |
| SS0111            | Vange Hill Drive Open Space, Vange                                                                                   | Basildon   | 1.48                 | Map 19     |

| Site<br>Reference | Site Address                                                                                                                   | Settlement | Site<br>Area<br>(ha) | Map Insert |
|-------------------|--------------------------------------------------------------------------------------------------------------------------------|------------|----------------------|------------|
| SS0113            | Open Space rear of 1-47 Goldings Crescent and between 8 and 10 Moss Drive, Vange                                               | Basildon   | 0.32                 | Map 19     |
| SS0114            | Open Space North West of Ryedene CP School,<br>Ryedene, Vange, Basildon                                                        | Basildon   | 0.33                 | Map 19     |
| SS0115            | Open Space between Ryedene CP School and Springfields, Freshwater Drive and Driftway, Vange, Basildon                          | Basildon   | 0.91                 | Map 19     |
| SS0117            | Land at the North end of Kent View Road Open<br>Space, to the rear of No 88 to No 136 Kent View<br>Road, including the garages | Basildon   | 0.93                 | Map 14     |
| SS0118            | Open Space, North of 59-67 Bardfield and adjacent to 37-45 Bardfield, Vange, Basildon                                          | Basildon   | 0.31                 | Map 14     |
| SS0119            | Riverton Hall, Bardfield, Basildon                                                                                             | Basildon   | 0.22                 | Map 14     |
| SS0120            | Open Space at rear of 26-54 Dencourt Crescent and rear of 34-54 The Greensted, Barstable, Basildon                             | Basildon   | 0.51                 | Map 14     |
| SS0121            | Open Space and garages at the rear of 5-21 Marney<br>Drive and rear of 80-100 Luncies Road, Barstable,<br>Basildon             | Basildon   | 0.2                  | Map 14     |
| SS0122            | Open Space between 5-25 and 83 Meredene and 37-59 Stagden Cross, Barstable, Basildon                                           | Basildon   | 0.51                 | Map 14     |
| SS0123            | Former Fryerns School and Social Services Offices,<br>Broadmayne, Craylands                                                    | Basildon   | 2                    | Map 14     |
| SS0124            | Gardiners Lane South, Cranes Farm Road, Basildon                                                                               | Basildon   | 17.25                | Map 9      |
| SS0125            | Land adjacent Southwood Court, Great Spenders,<br>Basildon                                                                     | Basildon   | 0.59                 | Map 9      |
| SS0126            | Land north of Hardy Road, east of the car park                                                                                 | Basildon   | 0.17                 | Map 9      |
| SS0127            | Pitches south of Cranes Farm Road, Basildon                                                                                    | Basildon   | 4.05                 | Map 9      |
| SS0128            | Land at north and west of Unit 1 Waterfront Walk,<br>Pipps Hill Industrial                                                     | Basildon   | 1.06                 | Мар 9      |
| SS0129            | Mon Abri, land at junction of Pipps Hill Road North and Southend Arterial Road, Billericay                                     | Billericay | 0.88                 | Map 8      |
| SS0130            | Land South of Wash Road, West of Pipps Hill Road<br>North and East of Eastfield Road, Basildon                                 | Basildon   | 17.76                | Map 8      |
| SS0131            | Festival Leisure Retail Park, Cranes Farm Road                                                                                 | Basildon   | 13.4                 | Map 9      |
| SS0133            | Yardley Business Park, Land bounded by Luckyn<br>Lane and Miles Gray Road, Pipps Hill Industrial                               | Basildon   | 2.45                 | Map 13     |
| SS0134            | Land at north of Gloucester Park between, Basildon                                                                             | Basildon   | 5.55                 | Map 13     |
| SS0135            | Gloucester Park, north of fishing lake and south of Sporting Village                                                           | Basildon   | 10.81                | Map 13     |
| SS0136            | Pipps Hill Retail Park, Basildon                                                                                               | Basildon   | 7.3                  | Map 13     |
| SS0137            | 1-31 Runwell Road, Wickford                                                                                                    | Wickford   | 0.45                 | Map 5      |
| SS0138            | 1-15 London Road and Frasiers PH                                                                                               | Wickford   | 0.21                 | Map 5      |

| Site<br>Reference | Site Address                                                                                                          | Settlement        | Site<br>Area<br>(ha) | Map Insert |
|-------------------|-----------------------------------------------------------------------------------------------------------------------|-------------------|----------------------|------------|
| SS0139            | Open Space to the rear of 22-30 The Fold and opposite 24-30 Honeypot Lane, Fryerns                                    | Basildon          | 0.19                 | Map 14     |
| SS0140            | Open Space, East of Abbots Court and Chaplin Close,<br>West of South Wash Road, Noak Bridge                           | Basildon          | 0.85                 | Map 8      |
| SS0141            | Land at the junction of Fore Street and Bridge<br>Street, Noak Bridge                                                 | Basildon          | 0.1                  | Map 8      |
| SS0142            | Pipps Hill Farm, Land West of Pipps Hill Road North,<br>North of Southend Arterial road, Basildon                     | Basildon          | 0.95                 | Мар 8      |
| SS0143            | Allocation E4 Land adjacent to Courtauld Road                                                                         | Basildon          | 15.8                 | Map 10     |
| SS0144            | Land adjacent Lympstone, Burnt Mills Road,<br>Basildon                                                                | Basildon          | 0.43                 | Map 10     |
| SS0145            | Land adjacent to the Watermill, Burnt Mills Road,<br>Pitsea                                                           | Basildon          | 0.73                 | Map 14     |
| SS0147            | Land at Parklands, rear of 5-29 Parkside, Northlands                                                                  | Basildon          | 0.35                 | Map 14     |
| SS0148            | Open Space at junction of Ashlyns and Cheshunts, adjacent to/to the rear of 1-5 Cheshunts and 133 Cheshunts, Felmores | Basildon          | 1.88                 | Map 14     |
| SS0149            | Open space adjacent to Great Chalvedon Hall opposite 31-57 Tyefields                                                  | Basildon          | 1.06                 | Map 15     |
| SS0150            | Land at North of 36 Popes Crescent, Pitsea                                                                            | Basildon          | 0.33                 | Map 14     |
| SS0151            | Land west of Youth and Community Centre, Church<br>Park Road, Pitsea                                                  | Basildon          | 0.13                 | Map 14     |
| SS0152            | Dipple Medical Centre and land east of Medical<br>Centre, rear of 2-22 Gifford Green                                  | Basildon          | 0.88                 | Map 14     |
| SS0153            | Northlands pavement site                                                                                              | Basildon          | 3.14                 | Map 14     |
| SS0154            | 1-12 Broadway North, Pitsea, Basildon                                                                                 | Basildon          | 0.4                  | Map 14     |
| SS0155            | Land at Waterville Drive, Pitsea                                                                                      | Basildon          | 0.26                 | Map 19     |
| SS0156            | Terminus Drive, Pitsea                                                                                                | Basildon          | 3.54                 | Map 19     |
| SS0157            | Cromwell Manor, Pitsea Hall Lane, Pitsea                                                                              | Basildon          | 6.9                  | Map 19     |
| SS0158            | Tuskite Works, Pitsea Hall Lane, Pitsea                                                                               | Basildon          | 0.46                 | Map 19     |
| SS0159            | Land bounded by A130, A127 and Sliproads                                                                              | Basildon          | 18.5                 | Map 16     |
| SS0160            | (Benfleet Triangle), East of Bonvilles Farm, Arterial Road                                                            | Basildon          | 21.6                 | Map 16     |
| SS0161            | Land west of Mountnessing Road, North of London<br>Road and South of the railway line, Billericay                     | Billericay        | 24.8                 | Map 2      |
| SS0163            | Land North of London Road, East of Ilfracombe<br>Avenue and West of Pound Lane, Bowers Gifford                        | Bowers<br>Gifford | 31.54                | Map 15     |
| SS0164            | The Wickford Education Centre, Alderney Gardens, Wickford                                                             | Wickford          | 1.59                 | Map 5      |
| SS0165            | Playing Field at Runwell Youth Centre, Rear of 18<br>Hawkins Close, Shotgate                                          | Wickford          | 1.24                 | Map 6      |
| SS0166            | Land adjacent to Nevendon Rd (A132), east of<br>Sutcliffe Close, to north of Champion Close                           | Wickford          | 0.75                 | Map 5      |

| Site<br>Reference | Site Address                                                                                                              | Settlement           | Site<br>Area<br>(ha) | Map Insert |
|-------------------|---------------------------------------------------------------------------------------------------------------------------|----------------------|----------------------|------------|
| SS0167            | ITEC Training Centre, Burnt Mills Road                                                                                    | Basildon             | 0.28                 | Map 10     |
| SS0168            | Open Space, Community Hall and garages, r/o 3-83<br>Langham Crescent, Great Burstead                                      | Billericay           | 0.66                 | Мар 3      |
| SS0169            | Open space at Passingham Close, to the rear of 40-58 Passingham Avenue and r/o 20-24 Froden Brook                         | Billericay           | 0.31                 | Мар 3      |
| SS0171            | Open Space opposite 40-68 Wickhay, Lee Chapel<br>North                                                                    | Basildon             | 0.26                 | Map 13     |
| SS0172            | Open space at r/o 19-39 Cunningham Drive, 2-10 Logan Link, 5-6 Brodie Walk and 10-12 Nicholson Grove                      | Wickford             | 0.41                 | Map 5      |
| SS0173            | Open space between Maitland Rd, Scott drive and The Broadway, the Wick Wickford                                           | Wickford             | 0.97                 | Map 5      |
| SS0174            | Open space at Apple Tree Way between Pippin<br>Court & St Catherine's Court, Wickford                                     | Wickford             | 0.16                 | Map 5      |
| SS0176            | Open Space adjacent to 63 Hollyford, 13 Longtail & 5 Dunfane, Billericay                                                  | Billericay           | 0.15                 | Map 1      |
| SS0177            | Land at 157-167 Nevendon Road, Wickford                                                                                   | Wickford             | 0.37                 | Map 5      |
| SS0178            | Land rear of 13 and 13a Valley Road, Billericay                                                                           | Billericay           | 0.02                 | Мар 3      |
| SS0179            | Land at rear of 215 Pound Lane, North Benfleet                                                                            | Basildon             | 0.04                 | Map 15     |
| SS0181            | Laindon Town Centre/shopping centre, Laindon High<br>Road                                                                 | Basildon             | 2.74                 | Map 12     |
| SS0182            | Land adjacent to the south side of Cranes Farm Road, Basildon, from Ghyllgrove to the field of Pendle Drive/ Pendle Close | Basildon             | 15.23                | Мар 9      |
| SS0183            | Mayflower Retail Park, including Tesco store and adjoining restaurants                                                    | Basildon             | 7.3                  | Map 9      |
| SS0186            | Sainsbury's, Cricketers Way, Nevendon                                                                                     | Basildon             | 3.6                  | Map 10     |
| SS0187            | Land north of Southend Road and east of the railway, Wickford                                                             | Wickford             | 15.55                | Мар 6      |
| SS0188            | Land adj 15 New Century Road, Laindon                                                                                     | Basildon             | 0.13                 | Map 12     |
| SS0189            | Maitland Lodge, Southend Road                                                                                             | Billericay           | 1.48                 | Map 8      |
| SS0190            | Roseview, Burnt Mills Road, and land to rear of Rose View, Basildon                                                       | Basildon             | 0.66                 | Map 15     |
| SS0191            | Land north of Vange Primary School and Basildon zoo                                                                       | Basildon             | 15.13                | Map 18     |
| SS0192            | Land rear of, and including, Ravenscroft and Saremma, Gardiners Lane North, Crays Hill                                    | Crays Hill           | 0.97                 | Мар 9      |
| SS0193            | 3 Kenilworth Close, South of the railway line,<br>Billericay                                                              | Billericay           | 0.34                 | Map 2      |
| SS0194            | Noak Hill Golf Course, 187 Noak Hill Road                                                                                 | Billericay           | 6.24                 | Map 8      |
| SS0195            | Downham View Farm, 47 Castledon Road, to rear of Studland Avenue and Southbourne Grove, Wickford                          | Wickford             | 3.4                  | Map 4      |
| SS0196            | Land at The Briars, Church Road, Ramsden Bellhouse                                                                        | Ramsden<br>Bellhouse | 1.97                 | Map 4      |

| Site<br>Reference | Site Address                                                                                             | Settlement           | Site<br>Area<br>(ha) | Map Insert |
|-------------------|----------------------------------------------------------------------------------------------------------|----------------------|----------------------|------------|
| SS0197            | Alpha Garden Centre, London Road                                                                         | Wickford             | 3.04                 | Map 4      |
| SS0198            | Thatched Cottage and Land to the rear of Thatched Cottage, Southend Road                                 | Billericay           | 2.56                 | Мар 3      |
| SS0199            | Land rear of 31 and 33 Mountnessing Road,<br>Billericay                                                  | Billericay           | 0.32                 | Map 2      |
| SS0200            | 27 Mountnessing Road, Billericay, inclusive of land at rear                                              | Billericay           | 0.27                 | Map 2      |
| SS0201            | Land rear of 5 Kenilworth Close and no. 6<br>Kenilworth Close, Billericay                                | Billericay           | 0.45                 | Map 2      |
| SS0202            | No 53 Castledon Road and Land from rear of No 53 to rear of No 81, Castledon Road, Wickford              | Wickford             | 2.32                 | Map 4      |
| SS0203            | Bluebell Lodge, Mountnessing Road, Billericay                                                            | Billericay           | 0.13                 | Map 2      |
| SS0205            | Pine Cottage, Church Road                                                                                | Ramsden<br>Bellhouse | 0.18                 | Map 4      |
| SS0206            | Wickford Memorial Park Community Hall and Car<br>Park, Rettendon View                                    | Wickford             | 0.26                 | Map 5      |
| SS0207            | Farm land east of Pound Lane, North Benfleet                                                             | Basildon             | 121.56               | Map 16     |
| SS0208            | Hovefields on Southern Arterial Road, North<br>Benfleet                                                  | Basildon             | 7.2                  | Map 11     |
| SS0209            | Arterial Rd North, North Benfleet                                                                        | Basildon             | 0.34                 | Map 16     |
| SS0210            | Land east of Tyefields, south of Burnt Mills Road,<br>Basildon                                           | Basildon             | 51.13                | Map 15     |
| SS0211            | Land south of Burnt Mills Road, North of Rushley Park, Basildon                                          | Basildon             | 0.76                 | Map 15     |
| SS0212            | Ravensbourne, Land east of Tyefields, south of<br>Burnt Mills Road, north of Trenham Avenue,<br>Basildon | Basildon             | 0.45                 | Map 15     |
| SS0213            | Land east of Tyefields, south of Burnt Mills Road,<br>Basildon                                           | Basildon             | 2.57                 | Map 15     |
| SS0214            | Land east of rushley, south of Burnt Mills Road,<br>Basildon                                             | Basildon             | 0.36                 | Map 15     |
| SS0215            | Land east of rushley, south of Burnt Mills Road,<br>Basildon                                             | Basildon             | 0.2                  | Map 15     |
| SS0216            | Land adjacent Ashburton, east of Trenham Avenue,<br>Basildon                                             | Basildon             | 0.38                 | Map 15     |
| SS0217            | Land to the east of Cadogan Terrace and south of Basildon Football Club                                  | Basildon             | 2.7                  | Map 15     |
| SS0218            | Land to the west of Eversley Road, Pitsea                                                                | Basildon             | 3.56                 | Map 15     |
| SS0219            | Land east of Eric Road and east of Alpha Close                                                           | Basildon             | 1.16                 | Map 16     |
| SS0220            | Police Houses and Land adjacent, Church Road,<br>Ramsden Bellhouse                                       | Ramsden<br>Bellhouse | 0.34                 | Map 4      |
| SS0221            | Land adjacent to Copper Beeches, Orchard Avenue,<br>Ramsden BellHouse                                    | Ramsden<br>Bellhouse | 0.55                 | Map 4      |

| Site<br>Reference | Site Address                                                                                              | Settlement           | Site<br>Area<br>(ha) | Map Insert |
|-------------------|-----------------------------------------------------------------------------------------------------------|----------------------|----------------------|------------|
| SS0222            | Land adjacent to Sliverwood Lodge, Orchard Avenue, Ramsden BellHouse                                      | Ramsden<br>Bellhouse | 0.11                 | Map 4      |
| SS0223            | Land south of Ramsden Park Road, Ramsden<br>Bellhouse                                                     | Ramsden<br>Bellhouse | 3.1                  | Map 4      |
| SS0224            | Park Farm Cottages and Amberwood, Park Lane,<br>Ramsden Bellhouse                                         | Ramsden<br>Bellhouse | 0.96                 | Map 4      |
| SS0225            | Land at Holly Lodge, Oak Avenue, Wickford                                                                 | Wickford             | 0.08                 | Map 6      |
| SS0230            | The Paddock, South of Salcott Crescent, East of<br>Cranfield Park Road Wickford                           | Wickford             | 1.1                  | Map 11     |
| SS0231            | Land east of Tye Common Road and west of Wiggins Lane, Little Burstead (Salmons Farm/Richdan Farm)        | Billericay           | 30.7                 | Map 2      |
| SS0232            | Land north of Clockhouse Road/Tye Common Road,<br>east of Wiggins Lane, west of Little Burstead<br>Common | Billericay           | 49.4                 | Map 2      |
| SS0233            | Land either side of Nether Mayne (A176), north of Five Bells PH and west of Homebase                      | Basildon             | 1.27                 | Map 18     |
| SS0234            | Land west of Nethermayne, near Five Bells, Basildon                                                       | Basildon             | 2.26                 | Map 18     |
| SS0235            | Land at Tompkins Farm, London Road, Vange                                                                 | Basildon             | 11.84                | Map 18     |
| SS0236            | Basildon zoo site, London road, Vange.                                                                    | Basildon             | 2.1                  | Map 18     |
| SS0237            | Brooklands, West of Hardings Elms Road,                                                                   | Basildon             | 0.99                 | Map 8      |
| SS0238            | Land between Outwood Farm Road and Sunnymede, Billericay                                                  | Billericay           | 15.27                | Map 3      |
| SS0240            | Land north of Jostan, Coxes Farm Road, Great<br>Burstead, Billericay.                                     | Billericay           | 5.37                 | Мар 3      |
| SS0241            | Land North of Tuscarona, Outwood Farm Road,<br>Billericay                                                 | Billericay           | 2.14                 | Мар 3      |
| SS0242            | Cranfield House, Cranfield Park Road, Wickford                                                            | Wickford             | 1.45                 | Map 11     |
| SS0243            | Land between St Germain and Barstable House,<br>Cranfield Park Road, Wickford                             | Wickford             | 0.92                 | Map 11     |
| SS0244            | Land at Alberta, South of Buena Vista, Southbourne<br>Grove                                               | Wickford             | 0.16                 | Map 20     |
| SS0245            | Land north of 144 Castledon Road, Wickford (Plot of 146)                                                  | Wickford             | 0.09                 | Map 4      |
| SS0246            | Land at Greenacres Farm, Castledon Road                                                                   | Wickford             | 16.2                 | Map 4      |
| SS0247            | Land adjacent to Honiley, Honiley Avenue, Wickford                                                        | Wickford             | 0.44                 | Map 11     |
| SS0248            | Land at Faircroft, Hovefields Drive, Wickford                                                             | Wickford             | 0.6                  | Map 11     |
| SS0249            | Land west of Mandeville Way, Laindon, Basildon                                                            | Basildon             | 15.52                | Map 12     |
| SS0250            | Grangehurst, Honiley Avenue                                                                               | Wickford             | 0.28                 | Map 11     |
| SS0251            | Land East of New House Avenue, (Opposite The Gables)                                                      | Wickford             | 0.38                 | Map 4      |
| SS0252            | Land at Winton Avenue, New House Farm Estate                                                              | Wickford             | 0.08                 | Map 20     |
| SS0253            | Land at Boscombe Avenue                                                                                   | Wickford             | 0.06                 | Map 20     |
| SS0254            | Land opposite 36 Boscombe Avenue, Wickford                                                                | Wickford             | 0.07                 | Map 20     |

| Site<br>Reference | Site Address                                                                             | Settlement | Site<br>Area<br>(ha) | Map Insert |
|-------------------|------------------------------------------------------------------------------------------|------------|----------------------|------------|
| SS0255            | Land opposite Ashford Boscombe Avenue                                                    | Wickford   | 0.07                 | Map 20     |
| SS0256            | Land adjacent 5 Canford Avenue                                                           | Wickford   | 0.12                 | Map 20     |
| SS0257            | Land at rear and East of Littledene, junction of Christchurch Avenue and Studland Avenue | Wickford   | 0.13                 | Map 20     |
| SS0258            | Land known as Oak Meadow, Christchurch Avenue, rear of Beaumont Winton Avenue            | Wickford   | 0.13                 | Map 20     |
| SS0259            | Land known as Brambly Hedge, opposite Mavylen,<br>Studland Avenue                        | Wickford   | 0.07                 | Map 20     |
| SS0260            | Land between Littledene and Fairview, Studland Avenue                                    | Wickford   | 0.14                 | Map 20     |
| SS0261            | Land East of Eton Manor, Branksome Avenue                                                | Wickford   | 0.13                 | Map 20     |
| SS0262            | Land West of 201 Wickhay and North of 153 Falstones                                      | Basildon   | 0.08                 | Map 13     |
| SS0263            | Land at Branksome Avenue.                                                                | Wickford   | 0.21                 | Map 20     |
| SS0264            | Land opposite Malcom and at East of No 285,<br>Studland Avenue                           | Wickford   | 0.2                  | Map 20     |
| SS0265            | Land opposite St Annes, Southbourne Grove                                                | Wickford   | 0.14                 | Map 20     |
| SS0266            | Land West of Sunnydene, Studland Avenue                                                  | Wickford   | 0.07                 | Map 20     |
| SS0267            | Land at Portland House, Cranfield Park Road,<br>Wickford                                 | Wickford   | 0.37                 | Map 11     |
| SS0268            | Land North of The Willows, on the corner of London<br>Road & Lower Park Road, Wickford   | Wickford   | 0.43                 | Map 10     |
| SS0269            | Land North of The Willows, Lower Park Road,<br>Wickford                                  | Wickford   | 0.21                 | Map 10     |
| SS0270            | Land East of The Laurels, Meadow Way, Wickford (Plots 113-116)                           | Wickford   | 0.21                 | Map 11     |
| SS0271            | Land between Nevendon Road and Borwick Lane incorporating The Gables, Wickford           | Wickford   | 4                    | Map 10     |
| SS0272            | Land at Bromfords Villa, Borwick Lane, Wickford                                          | Wickford   | 0.48                 | Map 10     |
| SS0273            | Burton Lodge and Kennels, Borwick Lane, Wickford                                         | Wickford   | 1.57                 | Map 10     |
| SS0274            | The Retreat, Corner of Studland Avenue and Christchurch Avenue                           | Wickford   | 0.07                 | Map 20     |
| SS0275            | Land North of Sarjon at junction of Southbourne<br>Grove and Studland Avenue,            | Wickford   | 0.09                 | Map 20     |
| SS0276            | Thonycroft, Meadow Way, Wickford                                                         | Wickford   | 0.45                 | Map 11     |
| SS0277            | Lyndale, Hovefields Drive, Wickford                                                      | Wickford   | 0.76                 | Map 11     |
| SS0278            | Redlands, Hovefields Drive, Wickford                                                     | Wickford   | 2.29                 | Map 11     |
| SS0279            | Auckland, Hovefields Avenue, Wickford                                                    | Wickford   | 0.39                 | Map 11     |
| SS0280            | Sunnydene Farm, Hovefields Avenue, Wickford                                              | Wickford   | 1.92                 | Map 11     |
| SS0281            | Land at Stevensons Farm, North of Arterial Road and West of A132, Wickford.              | Wickford   | 16.5                 | Map 10     |
| SS0282            | Morbec Farm, Arterial Road, Wickford                                                     | Wickford   | 6.14                 | Map 16     |
| SS0283            | Land at East of Morbec Farm, Arterial Road,<br>Wickford                                  | Wickford   | 0.5                  | Map 16     |

| Site<br>Reference | Site Address                                                                                 | Settlement | Site<br>Area<br>(ha) | Map Insert |
|-------------------|----------------------------------------------------------------------------------------------|------------|----------------------|------------|
| SS0284            | Lorraine Cottage, Upper Park Road, Wickford                                                  | Wickford   | 0.19                 | Map 10     |
| SS0285            | Land at the junction of London Road and Ramsden View Road, Wickford.                         | Wickford   | 4.5                  | Map 4      |
| SS0286            | Land South of London Road, from West of Tudor<br>Way to East of Ramsden View Road, Wickford. | Wickford   | 17                   | Map 4      |
| SS0287            | Land West and East of and incorporating Brick<br>House Farm, 229 London Road, Wickford.      | Wickford   | 0.85                 | Map 4      |
| SS0288            | Open Space and Garages, adjacent 31 and 36<br>Woolshots Road                                 | Wickford   | 0.5                  | Map 4      |
| SS0289            | Land between St Arthurs and Oakmead,<br>Southbourne Grove                                    | Wickford   | 0.05                 | Map 20     |
| SS0290            | Land adjacent 140 Castledon Road, Wickford                                                   | Wickford   | 0.07                 | Map 4      |
| SS0291            | Land to the rear of Great Broomfields, Cranfield Park<br>Road, Wickford                      | Wickford   | 1.29                 | Map 11     |
| SS0292            | Land between Royston and Larksmead Meadow Way, Wickford                                      | Wickford   | 0.07                 | Map 11     |
| SS0293            | Land at corner of Meadow Way and Fieldway,<br>Wickford                                       | Wickford   | 0.04                 | Map 11     |
| SS0294            | Greendene, Upper Park Road, Wickford                                                         | Wickford   | 0.17                 | Map 10     |
| SS0295            | Land at junction of Fairway and Cranfield Park Road,<br>Wickford                             | Wickford   | 0.26                 | Map 11     |
| SS0296            | Land at junction of Fieldway and The Chase,<br>Fairmead Estate, Wickford                     | Wickford   | 0.07                 | Map 11     |
| SS0297            | Land at Morbec Lodge, Morbec Farm, Southend<br>Arterial Road                                 | Wickford   | 0.76                 | Map 16     |
| SS0298            | St Mary's and Sirocoby Kennels, Newhouse Avenue                                              | Wickford   | 1.28                 | Map 4      |
| SS0299            | Land adjacent Bluebell Cottage, Buckwyns Chase                                               | Billericay | 1.77                 | Map 1      |
| SS0300            | Land adjacent Bluebell Cottage and the Cottage<br>Nurseries, Buckwyns Chase                  | Billericay | 0.83                 | Map 1      |
| SS0301            | Land adjacent Bluebell Cottage, Buckwyns Chase                                               | Billericay | 0.44                 | Map 1      |
| SS0302            | Crown View, Crays Hill Road                                                                  | Crays Hill | 0.92                 | Map 9      |
| SS0303            | Land to east of Allotment Gardens, Queens Road,<br>Crays Hill                                | Crays Hill | 0.36                 | Map 9      |
| SS0304            | Land adjacent Bluebell Lodge, 403 Mountnessing Road, Billericay                              | Billericay | 0.75                 | Map 2      |
| SS0305            | Land between 4 and 5 Elm Cottages, Coxes Farm Road, Billericay                               | Billericay | 2.23                 | Мар 3      |
| SS0306            | Willoughby Coachworks, Coxes Farm Road, Billericay                                           | Billericay | 0.83                 | Map 3      |
| SS0307            | Southend Farm, Southend Road, South Green,<br>Billericay                                     | Billericay | 4.5                  | Мар 3      |
| SS0308            | Rosedene, Coxes Farm Road, Billericay                                                        | Billericay | 1.38                 | Map 3      |
| SS0310            | Land adjacent fairview, Break Egg Hill, Billericay                                           | Billericay | 0.08                 | Map 3      |
| SS0311            | Land at junction of Break Egg Hill and Brackendale                                           | Billericay | 0.27                 | Map 3      |

| Site<br>Reference | Site Address                                                                                                                                                                         | Settlement | Site<br>Area<br>(ha) | Map Insert |
|-------------------|--------------------------------------------------------------------------------------------------------------------------------------------------------------------------------------|------------|----------------------|------------|
| SS0312            | Land between oakwood and ingledew, Break Egg<br>Hill, Billericay                                                                                                                     | Billericay | 0.2                  | Map 3      |
| SS0313            | Land east of Lyndhurst, Billericay                                                                                                                                                   | Billericay | 0.05                 | Map 3      |
| SS0314            | Land west of Lyndhurst, Billericay                                                                                                                                                   | Billericay | 0.05                 | Map 3      |
| SS0315            | Land opposite Glentowy, Brackendale Billericay                                                                                                                                       | Billericay | 0.02                 | Map 3      |
| SS0316            | Land between Blackmore Farm and No. 20 Noak Hill<br>Road                                                                                                                             | Billericay | 0.32                 | Map 2      |
| SS0317            | Junction of Oak Road and Oak Lane, Crays Hill                                                                                                                                        | Crays Hill | 1.44                 | Map 9      |
| SS0318            | Land West of Rookery Nook, Crays Hill                                                                                                                                                | Crays Hill | 0.62                 | Map 9      |
| SS0319            | Land between London Road and Corner Road, Crays<br>Hill                                                                                                                              | Crays Hill | 0.69                 | Map 9      |
| SS0320            | Land opposite South Lodge, Approach Road, Crays<br>Hill                                                                                                                              | Crays Hill | 0.21                 | Map 9      |
| SS0321            | Land east of South Lodge, Approach Road, Crays Hill                                                                                                                                  | Crays Hill | 0.13                 | Map 9      |
| SS0322            | Land at Junction of Corner Road and London road,<br>West of Meadowside, Crays Hill                                                                                                   | Crays Hill | 0.15                 | Map 9      |
| SS0323            | Land at Huntsman House, Kennel Lane                                                                                                                                                  | Billericay | 5.49                 | Map 3      |
| SS0324            | Land East of The Hayloft and The Fox Cottage,<br>Kennel Lane                                                                                                                         | Billericay | 0.55                 | Map 3      |
| SS0325            | Land opposite No 5 to 27 Kennel Lane, Kennel Lane, Billericay                                                                                                                        | Billericay | 0.55                 | Map 3      |
| SS0326            | Land including Stables and Groom Cottage, Kennel Lane, Billericay                                                                                                                    | Billericay | 3.53                 | Map 3      |
| SS0327            | Barleylands Council Depot, Barleylands Road                                                                                                                                          | Billericay | 4.88                 | Map 8      |
| SS0328            | Billericay Cricket Club, Blunts Wall Road                                                                                                                                            | Billericay | 5.67                 | Map 2      |
| SS0329            | Land at Curds Farm, Tye Common Road, Billericay                                                                                                                                      | Billericay | 1.32                 | Map 2      |
| SS0330            | Land at Stock Brook Manor Golf Course, Queens Park Avenue, opposite No 4 to No 7 Lampern Mews; No 3 and No 4 Lampern Close; No 1 to No 5 Lampern Crescent; No 12 to No 48 Sussex Way | Billericay | 2.62                 | Map 1      |
| SS0331            | Great Blunts Farmhouse and Land South East of Great Blunts Farmhouse, Stock Road                                                                                                     | Billericay | 3.28                 | Map 1      |
| SS0332            | Buttsbury Lodge and Land adjacent to Buttsbury Lodge, Stock Road, Stock                                                                                                              | Billericay | 1.96                 | Map 1      |
| SS0333            | Land north of Kennel Lane, east of the A176,<br>Billericay (inclusive of Langhams, Kennel Lane)                                                                                      | Billericay | 8.07                 | Map 3      |
| SS0334            | Buttsbury Lodge Farm and adjacent land                                                                                                                                               | Billericay | 2.4                  | Map 1      |
| SS0335            | Land at Stock Brook Manor Golf Course, Queens<br>Park Avenue, opposite No 4 to No 8 Princes Mews;<br>No 5 and No 6 Princes Court; No 2 to No 51 Arundel<br>Way                       | Billericay | 8.3                  | Map 1      |
| SS0336            | Great Wasketts Farm, Gardiners Lane, Billericay and Gardiners View                                                                                                                   | Billericay | 7                    | Map 9      |
| SS0337            | Land Rear of 11 Noak Hill Close                                                                                                                                                      | Billericay | 0.63                 | Map 8      |

| Site<br>Reference | Site Address                                                                  | Settlement | Site<br>Area<br>(ha) | Map Insert |
|-------------------|-------------------------------------------------------------------------------|------------|----------------------|------------|
| SS0338            | Highfield, Potash Road, Billericay                                            | Billericay | 0.33                 | Map 1      |
| SS0339            | Land Rear of 23-41 Potash Road                                                | Billericay | 5.29                 | Map 1      |
| SS0340            | Land at Barleylands                                                           | Billericay | 32.1                 | Map 8      |
| SS0341            | Land south of Whites Farm, Basildon                                           | Basildon   | 26.72                | Map 8      |
| SS0342            | Land at Barleylands, Billericay                                               | Billericay | 55.08                | Map 8      |
| SS0344            | Lynview and Land West of Lyndale, Hovefields Drive, Wickford                  | Wickford   | 0.55                 | Map 11     |
| SS0345            | Hawthorns, Hovefields Drive, Wickford                                         | Wickford   | 0.67                 | Map 11     |
| SS0346            | White Post Farm, Laindon Common Road, Little<br>Burstead                      | Billericay | 2.3                  | Map 2      |
| SS0347            | Land opposite 193-203 Church Street, Great<br>Burstead                        | Billericay | 0.53                 | Map 8      |
| SS0348            | Land adjacent A129, forming south east corner of Gatwick House, Southend Road | Billericay | 1.1                  | Мар 3      |
| SS0349            | Land West of Kennel Lane, opposite Coopers Drive and Passingham Avenue        | Billericay | 10.69                | Мар 3      |
| SS0350            | Land between Brays and Mawney, Laindon Road                                   | Billericay | 1.19                 | Map 2      |
| SS0351            | Land adjacent to Freshwater, Osborne Road,<br>Basildon                        | Basildon   | 0.16                 | Map 15     |
| SS0352            | Land adjacent Willows, Osborne Road, Basildon                                 | Basildon   | 0.06                 | Map 15     |
| SS0353            | Land west of Rosedene, Clifton Road, Basildon                                 | Basildon   | 0.22                 | Map 16     |
| SS0354            | Land at the corner of Windsor Road, Basildon                                  | Basildon   | 0.33                 | Map 15     |
| SS0355            | The Orchards, Clifton Road, Basildon                                          | Basildon   | 0.2                  | Map 16     |
| SS0356            | Land North of The Glen, Brook Drive, Fobbing                                  | Basildon   | 0.07                 | Map 18     |
| SS0357            | Land South of The Glen, Brook Drive, Fobbing                                  | Basildon   | 0.08                 | Map 18     |
| SS0358            | Ladyspring Wood, Dunton Road, Dunton                                          | Basildon   | 0.39                 | Map 7      |
| SS0359            | Beatrice Villa, Katherine Road, Basildon                                      | Basildon   | 0.06                 | Map 15     |
| SS0360            | Land North of Grange Road, East of Rainbow<br>Cottage, Basildon               | Basildon   | 0.17                 | Map 15     |
| SS0361            | Land adjacent to Sellyhills, Clifton Road, Basildon                           | Basildon   | 0.19                 | Map 16     |
| SS0362            | North Benfleet Lodge, Pound Lane, Basildon                                    | Basildon   | 2.33                 | Map 15     |
| SS0363            | Land between Thames View and Brooklands, Bells<br>Hill Road, Basildon         | Basildon   | 0.32                 | Map 18     |
| SS0364            | Land Fronting North of Clarence Road, Basildon                                | Basildon   | 0.09                 | Map 16     |
| SS0365            | Land at North of Carlton Road and Lower Avenue,<br>Basildon                   | Basildon   | 1.59                 | Map 15     |
| SS0366            | Land at The Nook, Acacia Road, North Benfleet                                 | Basildon   | 0.19                 | Map 15     |
| SS0367            | Land North of Linda Gardens and Cherry Gardens,<br>Billericay                 | Billericay | 1.42                 | Map 1      |
| SS0368            | Land adjacent Empire House, Brickfield Road, Vange,<br>Basildon               | Basildon   | 0.42                 | Map 18     |
| SS0369            | Empire House, Brickfield Road, Vange, Basildon                                | Basildon   | 0.17                 | Map 18     |

| Site<br>Reference | Site Address                                                                           | Settlement        | Site<br>Area<br>(ha) | Map Insert |
|-------------------|----------------------------------------------------------------------------------------|-------------------|----------------------|------------|
| SS0370            | Land at junction of London Road and Brickfield<br>Road, Vange, Basildon                | Basildon          | 2.42                 | Map 18     |
| SS0371            | Land West of Noak Hill Road and North of Wash & Dunton Road.                           | Basildon          | 4.5                  | Map 8      |
| SS0372            | Land at Watch House Farm, Wash Road                                                    | Basildon          | 7.95                 | Map 8      |
| SS0373            | Land at Bensons Farm, North of Wash Road                                               | Basildon          | 17.32                | Map 8      |
| SS0374            | Land South of London Road, and Old School,<br>Basildon                                 | Basildon          | 2.48                 | Map 15     |
| SS0375            | Land South of London Road, east of Old Church<br>Road, Basildon                        | Basildon          | 1.41                 | Map 15     |
| SS0376            | Land off Burnt Mills Road between Tarr Hall Cottage and Ohio, Basildon                 | Basildon          | 0.7                  | Map 15     |
| SS0377            | Rear of Woodbine Cottage, Windsor Road, North<br>Benfleet                              | Basildon          | 0.06                 | Map 15     |
| SS0378            | Land adjacent to Windsor Lodge, New Oak Lodge and between Grange Road and Windsor Road | Basildon          | 0.18                 | Map 15     |
| SS0379            | Land adjacent Toledo, Thomas Road, Bowers Gifford                                      | Bowers<br>Gifford | 0.12                 | Map 15     |
| SS0380            | Land at corner of Thomas Road and Katherine Road,<br>Bowers Gifford                    | Bowers<br>Gifford | 0.59                 | Map 15     |
| SS0381            | Land between Toledo and Homeleigh, Thomas Road,<br>Bowers Gifford                      | Bowers<br>Gifford | 0.08                 | Map 15     |
| SS0382            | Land at Homeleigh, Thomas Road, Bowers Gifford                                         | Bowers<br>Gifford | 0.41                 | Map 15     |
| SS0383            | Land adjacent Roseville, Dry Street, Langdon Hills                                     | Basildon          | 0.22                 | Map 17     |
| SS0384            | Land at 216 Pound Lane, Bowers Gifford                                                 | Basildon          | 0.04                 | Map 15     |
| SS0385            | Land south of Dunton Road, Basildon                                                    | Basildon          | 2.72                 | Map 7      |
| SS0386            | Land east of Frithwood Lane                                                            | Billericay        | 33.28                | Map 2      |
| SS0387            | Land south of 115 Laindon Road, Billericay                                             | Billericay        | 0.77                 | Map 2      |
| SS0388            | Land south of London Road, Billericay                                                  | Billericay        | 1.2                  | Map 2      |
| SS0389            | Land west of Heath Close, Billericay.                                                  | Billericay        | 2.4                  | Map 2      |
| SS0390            | Land at Sellers farm, Dunton Road, Laindon                                             | Basildon          | 9.89                 | Map 7      |
| SS0391            | Land south of Chez Nous, Thomas Road, Bowers<br>Gifford                                | Bowers<br>Gifford | 0.1                  | Map 15     |
| SS0392            | Land North of Carlton Road, between Glenwood and Sunnyview, North Benfleet             | Basildon          | 0.04                 | Map 15     |
| SS0393            | Land west of Rosendale, Elm Road, North Benfleet                                       | Basildon          | 0.26                 | Map 15     |
| SS0394            | Land west of Elm End, Elm Road, North Benfleet                                         | Basildon          | 0.33                 | Map 15     |
| SS0395            | Land between Dawlish and Brook Cottage, Dry<br>Street, Langdon Hills                   | Basildon          | 0.09                 | Map 18     |
| SS0396            | Land at Murray's Farm, Acacia Road, North Benfleet                                     | Basildon          | 0.72                 | Map 15     |
| SS0397            | Land east of Rosemary, Elm Road, North Benfleet                                        | Basildon          | 0.65                 | Map 15     |