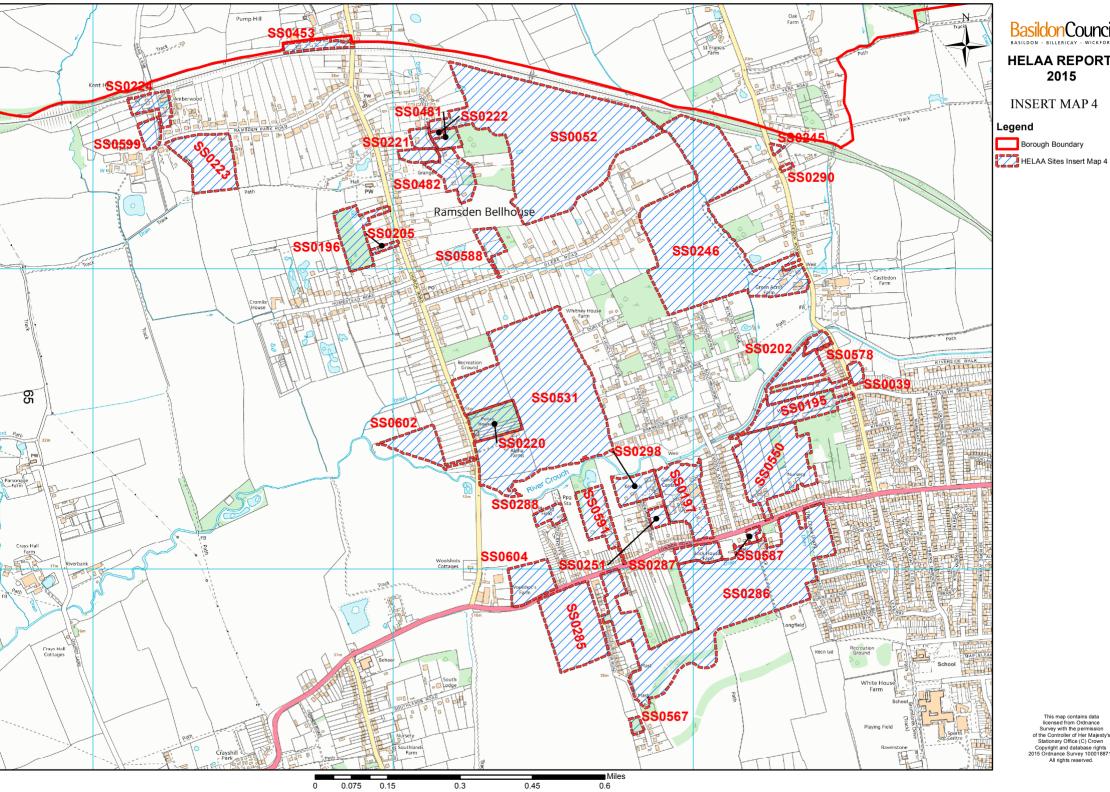

| Site<br>Reference | Site Address                                                                                                          | Settlement        | Site<br>Area<br>(ha) | Map Insert |
|-------------------|-----------------------------------------------------------------------------------------------------------------------|-------------------|----------------------|------------|
| SS0139            | Open Space to the rear of 22-30 The Fold and opposite 24-30 Honeypot Lane, Fryerns                                    | Basildon          | 0.19                 | Map 14     |
| SS0140            | Open Space, East of Abbots Court and Chaplin Close,<br>West of South Wash Road, Noak Bridge                           | Basildon          | 0.85                 | Map 8      |
| SS0141            | Land at the junction of Fore Street and Bridge<br>Street, Noak Bridge                                                 | Basildon          | 0.1                  | Map 8      |
| SS0142            | Pipps Hill Farm, Land West of Pipps Hill Road North,<br>North of Southend Arterial road, Basildon                     | Basildon          | 0.95                 | Мар 8      |
| SS0143            | Allocation E4 Land adjacent to Courtauld Road                                                                         | Basildon          | 15.8                 | Map 10     |
| SS0144            | Land adjacent Lympstone, Burnt Mills Road,<br>Basildon                                                                | Basildon          | 0.43                 | Map 10     |
| SS0145            | Land adjacent to the Watermill, Burnt Mills Road,<br>Pitsea                                                           | Basildon          | 0.73                 | Map 14     |
| SS0147            | Land at Parklands, rear of 5-29 Parkside, Northlands                                                                  | Basildon          | 0.35                 | Map 14     |
| SS0148            | Open Space at junction of Ashlyns and Cheshunts, adjacent to/to the rear of 1-5 Cheshunts and 133 Cheshunts, Felmores | Basildon          | 1.88                 | Map 14     |
| SS0149            | Open space adjacent to Great Chalvedon Hall opposite 31-57 Tyefields                                                  | Basildon          | 1.06                 | Map 15     |
| SS0150            | Land at North of 36 Popes Crescent, Pitsea                                                                            | Basildon          | 0.33                 | Map 14     |
| SS0151            | Land west of Youth and Community Centre, Church<br>Park Road, Pitsea                                                  | Basildon          | 0.13                 | Map 14     |
| SS0152            | Dipple Medical Centre and land east of Medical<br>Centre, rear of 2-22 Gifford Green                                  | Basildon          | 0.88                 | Map 14     |
| SS0153            | Northlands pavement site                                                                                              | Basildon          | 3.14                 | Map 14     |
| SS0154            | 1-12 Broadway North, Pitsea, Basildon                                                                                 | Basildon          | 0.4                  | Map 14     |
| SS0155            | Land at Waterville Drive, Pitsea                                                                                      | Basildon          | 0.26                 | Map 19     |
| SS0156            | Terminus Drive, Pitsea                                                                                                | Basildon          | 3.54                 | Map 19     |
| SS0157            | Cromwell Manor, Pitsea Hall Lane, Pitsea                                                                              | Basildon          | 6.9                  | Map 19     |
| SS0158            | Tuskite Works, Pitsea Hall Lane, Pitsea                                                                               | Basildon          | 0.46                 | Map 19     |
| SS0159            | Land bounded by A130, A127 and Sliproads                                                                              | Basildon          | 18.5                 | Map 16     |
| SS0160            | (Benfleet Triangle), East of Bonvilles Farm, Arterial Road                                                            | Basildon          | 21.6                 | Map 16     |
| SS0161            | Land west of Mountnessing Road, North of London<br>Road and South of the railway line, Billericay                     | Billericay        | 24.8                 | Map 2      |
| SS0163            | Land North of London Road, East of Ilfracombe<br>Avenue and West of Pound Lane, Bowers Gifford                        | Bowers<br>Gifford | 31.54                | Map 15     |
| SS0164            | The Wickford Education Centre, Alderney Gardens, Wickford                                                             | Wickford          | 1.59                 | Map 5      |
| SS0165            | Playing Field at Runwell Youth Centre, Rear of 18<br>Hawkins Close, Shotgate                                          | Wickford          | 1.24                 | Map 6      |
| SS0166            | Land adjacent to Nevendon Rd (A132), east of<br>Sutcliffe Close, to north of Champion Close                           | Wickford          | 0.75                 | Map 5      |

| Site<br>Reference | Site Address                                                                                                              | Settlement           | Site<br>Area<br>(ha) | Map Insert |
|-------------------|---------------------------------------------------------------------------------------------------------------------------|----------------------|----------------------|------------|
| SS0167            | ITEC Training Centre, Burnt Mills Road                                                                                    | Basildon             | 0.28                 | Map 10     |
| SS0168            | Open Space, Community Hall and garages, r/o 3-83<br>Langham Crescent, Great Burstead                                      | Billericay           | 0.66                 | Мар 3      |
| SS0169            | Open space at Passingham Close, to the rear of 40-58 Passingham Avenue and r/o 20-24 Froden Brook                         | Billericay           | 0.31                 | Мар 3      |
| SS0171            | Open Space opposite 40-68 Wickhay, Lee Chapel<br>North                                                                    | Basildon             | 0.26                 | Map 13     |
| SS0172            | Open space at r/o 19-39 Cunningham Drive, 2-10 Logan Link, 5-6 Brodie Walk and 10-12 Nicholson Grove                      | Wickford             | 0.41                 | Map 5      |
| SS0173            | Open space between Maitland Rd, Scott drive and The Broadway, the Wick Wickford                                           | Wickford             | 0.97                 | Map 5      |
| SS0174            | Open space at Apple Tree Way between Pippin<br>Court & St Catherine's Court, Wickford                                     | Wickford             | 0.16                 | Map 5      |
| SS0176            | Open Space adjacent to 63 Hollyford, 13 Longtail & 5 Dunfane, Billericay                                                  | Billericay           | 0.15                 | Map 1      |
| SS0177            | Land at 157-167 Nevendon Road, Wickford                                                                                   | Wickford             | 0.37                 | Map 5      |
| SS0178            | Land rear of 13 and 13a Valley Road, Billericay                                                                           | Billericay           | 0.02                 | Мар 3      |
| SS0179            | Land at rear of 215 Pound Lane, North Benfleet                                                                            | Basildon             | 0.04                 | Map 15     |
| SS0181            | Laindon Town Centre/shopping centre, Laindon High<br>Road                                                                 | Basildon             | 2.74                 | Map 12     |
| SS0182            | Land adjacent to the south side of Cranes Farm Road, Basildon, from Ghyllgrove to the field of Pendle Drive/ Pendle Close | Basildon             | 15.23                | Мар 9      |
| SS0183            | Mayflower Retail Park, including Tesco store and adjoining restaurants                                                    | Basildon             | 7.3                  | Map 9      |
| SS0186            | Sainsbury's, Cricketers Way, Nevendon                                                                                     | Basildon             | 3.6                  | Map 10     |
| SS0187            | Land north of Southend Road and east of the railway, Wickford                                                             | Wickford             | 15.55                | Мар 6      |
| SS0188            | Land adj 15 New Century Road, Laindon                                                                                     | Basildon             | 0.13                 | Map 12     |
| SS0189            | Maitland Lodge, Southend Road                                                                                             | Billericay           | 1.48                 | Map 8      |
| SS0190            | Roseview, Burnt Mills Road, and land to rear of Rose View, Basildon                                                       | Basildon             | 0.66                 | Map 15     |
| SS0191            | Land north of Vange Primary School and Basildon zoo                                                                       | Basildon             | 15.13                | Map 18     |
| SS0192            | Land rear of, and including, Ravenscroft and Saremma, Gardiners Lane North, Crays Hill                                    | Crays Hill           | 0.97                 | Мар 9      |
| SS0193            | 3 Kenilworth Close, South of the railway line,<br>Billericay                                                              | Billericay           | 0.34                 | Map 2      |
| SS0194            | Noak Hill Golf Course, 187 Noak Hill Road                                                                                 | Billericay           | 6.24                 | Map 8      |
| SS0195            | Downham View Farm, 47 Castledon Road, to rear of Studland Avenue and Southbourne Grove, Wickford                          | Wickford             | 3.4                  | Map 4      |
| SS0196            | Land at The Briars, Church Road, Ramsden Bellhouse                                                                        | Ramsden<br>Bellhouse | 1.97                 | Map 4      |

| Site<br>Reference | Site Address                                                                                             | Settlement           | Site<br>Area<br>(ha) | Map Insert |
|-------------------|----------------------------------------------------------------------------------------------------------|----------------------|----------------------|------------|
| SS0197            | Alpha Garden Centre, London Road                                                                         | Wickford             | 3.04                 | Map 4      |
| SS0198            | Thatched Cottage and Land to the rear of Thatched Cottage, Southend Road                                 | Billericay           | 2.56                 | Мар 3      |
| SS0199            | Land rear of 31 and 33 Mountnessing Road,<br>Billericay                                                  | Billericay           | 0.32                 | Map 2      |
| SS0200            | 27 Mountnessing Road, Billericay, inclusive of land at rear                                              | Billericay           | 0.27                 | Map 2      |
| SS0201            | Land rear of 5 Kenilworth Close and no. 6<br>Kenilworth Close, Billericay                                | Billericay           | 0.45                 | Map 2      |
| SS0202            | No 53 Castledon Road and Land from rear of No 53 to rear of No 81, Castledon Road, Wickford              | Wickford             | 2.32                 | Map 4      |
| SS0203            | Bluebell Lodge, Mountnessing Road, Billericay                                                            | Billericay           | 0.13                 | Map 2      |
| SS0205            | Pine Cottage, Church Road                                                                                | Ramsden<br>Bellhouse | 0.18                 | Map 4      |
| SS0206            | Wickford Memorial Park Community Hall and Car<br>Park, Rettendon View                                    | Wickford             | 0.26                 | Map 5      |
| SS0207            | Farm land east of Pound Lane, North Benfleet                                                             | Basildon             | 121.56               | Map 16     |
| SS0208            | Hovefields on Southern Arterial Road, North<br>Benfleet                                                  | Basildon             | 7.2                  | Map 11     |
| SS0209            | Arterial Rd North, North Benfleet                                                                        | Basildon             | 0.34                 | Map 16     |
| SS0210            | Land east of Tyefields, south of Burnt Mills Road,<br>Basildon                                           | Basildon             | 51.13                | Map 15     |
| SS0211            | Land south of Burnt Mills Road, North of Rushley Park, Basildon                                          | Basildon             | 0.76                 | Map 15     |
| SS0212            | Ravensbourne, Land east of Tyefields, south of<br>Burnt Mills Road, north of Trenham Avenue,<br>Basildon | Basildon             | 0.45                 | Map 15     |
| SS0213            | Land east of Tyefields, south of Burnt Mills Road,<br>Basildon                                           | Basildon             | 2.57                 | Map 15     |
| SS0214            | Land east of rushley, south of Burnt Mills Road,<br>Basildon                                             | Basildon             | 0.36                 | Map 15     |
| SS0215            | Land east of rushley, south of Burnt Mills Road,<br>Basildon                                             | Basildon             | 0.2                  | Map 15     |
| SS0216            | Land adjacent Ashburton, east of Trenham Avenue,<br>Basildon                                             | Basildon             | 0.38                 | Map 15     |
| SS0217            | Land to the east of Cadogan Terrace and south of Basildon Football Club                                  | Basildon             | 2.7                  | Map 15     |
| SS0218            | Land to the west of Eversley Road, Pitsea                                                                | Basildon             | 3.56                 | Map 15     |
| SS0219            | Land east of Eric Road and east of Alpha Close                                                           | Basildon             | 1.16                 | Map 16     |
| SS0220            | Police Houses and Land adjacent, Church Road,<br>Ramsden Bellhouse                                       | Ramsden<br>Bellhouse | 0.34                 | Map 4      |
| SS0221            | Land adjacent to Copper Beeches, Orchard Avenue,<br>Ramsden BellHouse                                    | Ramsden<br>Bellhouse | 0.55                 | Map 4      |

| Site<br>Reference | Site Address                                                                                              | Settlement           | Site<br>Area<br>(ha) | Map Insert |
|-------------------|-----------------------------------------------------------------------------------------------------------|----------------------|----------------------|------------|
| SS0222            | Land adjacent to Sliverwood Lodge, Orchard Avenue, Ramsden BellHouse                                      | Ramsden<br>Bellhouse | 0.11                 | Map 4      |
| SS0223            | Land south of Ramsden Park Road, Ramsden<br>Bellhouse                                                     | Ramsden<br>Bellhouse | 3.1                  | Map 4      |
| SS0224            | Park Farm Cottages and Amberwood, Park Lane,<br>Ramsden Bellhouse                                         | Ramsden<br>Bellhouse | 0.96                 | Map 4      |
| SS0225            | Land at Holly Lodge, Oak Avenue, Wickford                                                                 | Wickford             | 0.08                 | Map 6      |
| SS0230            | The Paddock, South of Salcott Crescent, East of<br>Cranfield Park Road Wickford                           | Wickford             | 1.1                  | Map 11     |
| SS0231            | Land east of Tye Common Road and west of Wiggins Lane, Little Burstead (Salmons Farm/Richdan Farm)        | Billericay           | 30.7                 | Map 2      |
| SS0232            | Land north of Clockhouse Road/Tye Common Road,<br>east of Wiggins Lane, west of Little Burstead<br>Common | Billericay           | 49.4                 | Map 2      |
| SS0233            | Land either side of Nether Mayne (A176), north of Five Bells PH and west of Homebase                      | Basildon             | 1.27                 | Map 18     |
| SS0234            | Land west of Nethermayne, near Five Bells, Basildon                                                       | Basildon             | 2.26                 | Map 18     |
| SS0235            | Land at Tompkins Farm, London Road, Vange                                                                 | Basildon             | 11.84                | Map 18     |
| SS0236            | Basildon zoo site, London road, Vange.                                                                    | Basildon             | 2.1                  | Map 18     |
| SS0237            | Brooklands, West of Hardings Elms Road,                                                                   | Basildon             | 0.99                 | Map 8      |
| SS0238            | Land between Outwood Farm Road and Sunnymede, Billericay                                                  | Billericay           | 15.27                | Map 3      |
| SS0240            | Land north of Jostan, Coxes Farm Road, Great<br>Burstead, Billericay.                                     | Billericay           | 5.37                 | Мар 3      |
| SS0241            | Land North of Tuscarona, Outwood Farm Road,<br>Billericay                                                 | Billericay           | 2.14                 | Мар 3      |
| SS0242            | Cranfield House, Cranfield Park Road, Wickford                                                            | Wickford             | 1.45                 | Map 11     |
| SS0243            | Land between St Germain and Barstable House,<br>Cranfield Park Road, Wickford                             | Wickford             | 0.92                 | Map 11     |
| SS0244            | Land at Alberta, South of Buena Vista, Southbourne<br>Grove                                               | Wickford             | 0.16                 | Map 20     |
| SS0245            | Land north of 144 Castledon Road, Wickford (Plot of 146)                                                  | Wickford             | 0.09                 | Map 4      |
| SS0246            | Land at Greenacres Farm, Castledon Road                                                                   | Wickford             | 16.2                 | Map 4      |
| SS0247            | Land adjacent to Honiley, Honiley Avenue, Wickford                                                        | Wickford             | 0.44                 | Map 11     |
| SS0248            | Land at Faircroft, Hovefields Drive, Wickford                                                             | Wickford             | 0.6                  | Map 11     |
| SS0249            | Land west of Mandeville Way, Laindon, Basildon                                                            | Basildon             | 15.52                | Map 12     |
| SS0250            | Grangehurst, Honiley Avenue                                                                               | Wickford             | 0.28                 | Map 11     |
| SS0251            | Land East of New House Avenue, (Opposite The Gables)                                                      | Wickford             | 0.38                 | Map 4      |
| SS0252            | Land at Winton Avenue, New House Farm Estate                                                              | Wickford             | 0.08                 | Map 20     |
| SS0253            | Land at Boscombe Avenue                                                                                   | Wickford             | 0.06                 | Map 20     |
| SS0254            | Land opposite 36 Boscombe Avenue, Wickford                                                                | Wickford             | 0.07                 | Map 20     |

| Site<br>Reference | Site Address                                                                             | Settlement | Site<br>Area<br>(ha) | Map Insert |
|-------------------|------------------------------------------------------------------------------------------|------------|----------------------|------------|
| SS0255            | Land opposite Ashford Boscombe Avenue                                                    | Wickford   | 0.07                 | Map 20     |
| SS0256            | Land adjacent 5 Canford Avenue                                                           | Wickford   | 0.12                 | Map 20     |
| SS0257            | Land at rear and East of Littledene, junction of Christchurch Avenue and Studland Avenue | Wickford   | 0.13                 | Map 20     |
| SS0258            | Land known as Oak Meadow, Christchurch Avenue, rear of Beaumont Winton Avenue            | Wickford   | 0.13                 | Map 20     |
| SS0259            | Land known as Brambly Hedge, opposite Mavylen,<br>Studland Avenue                        | Wickford   | 0.07                 | Map 20     |
| SS0260            | Land between Littledene and Fairview, Studland Avenue                                    | Wickford   | 0.14                 | Map 20     |
| SS0261            | Land East of Eton Manor, Branksome Avenue                                                | Wickford   | 0.13                 | Map 20     |
| SS0262            | Land West of 201 Wickhay and North of 153 Falstones                                      | Basildon   | 0.08                 | Map 13     |
| SS0263            | Land at Branksome Avenue.                                                                | Wickford   | 0.21                 | Map 20     |
| SS0264            | Land opposite Malcom and at East of No 285,<br>Studland Avenue                           | Wickford   | 0.2                  | Map 20     |
| SS0265            | Land opposite St Annes, Southbourne Grove                                                | Wickford   | 0.14                 | Map 20     |
| SS0266            | Land West of Sunnydene, Studland Avenue                                                  | Wickford   | 0.07                 | Map 20     |
| SS0267            | Land at Portland House, Cranfield Park Road,<br>Wickford                                 | Wickford   | 0.37                 | Map 11     |
| SS0268            | Land North of The Willows, on the corner of London<br>Road & Lower Park Road, Wickford   | Wickford   | 0.43                 | Map 10     |
| SS0269            | Land North of The Willows, Lower Park Road,<br>Wickford                                  | Wickford   | 0.21                 | Map 10     |
| SS0270            | Land East of The Laurels, Meadow Way, Wickford (Plots 113-116)                           | Wickford   | 0.21                 | Map 11     |
| SS0271            | Land between Nevendon Road and Borwick Lane incorporating The Gables, Wickford           | Wickford   | 4                    | Map 10     |
| SS0272            | Land at Bromfords Villa, Borwick Lane, Wickford                                          | Wickford   | 0.48                 | Map 10     |
| SS0273            | Burton Lodge and Kennels, Borwick Lane, Wickford                                         | Wickford   | 1.57                 | Map 10     |
| SS0274            | The Retreat, Corner of Studland Avenue and Christchurch Avenue                           | Wickford   | 0.07                 | Map 20     |
| SS0275            | Land North of Sarjon at junction of Southbourne<br>Grove and Studland Avenue,            | Wickford   | 0.09                 | Map 20     |
| SS0276            | Thonycroft, Meadow Way, Wickford                                                         | Wickford   | 0.45                 | Map 11     |
| SS0277            | Lyndale, Hovefields Drive, Wickford                                                      | Wickford   | 0.76                 | Map 11     |
| SS0278            | Redlands, Hovefields Drive, Wickford                                                     | Wickford   | 2.29                 | Map 11     |
| SS0279            | Auckland, Hovefields Avenue, Wickford                                                    | Wickford   | 0.39                 | Map 11     |
| SS0280            | Sunnydene Farm, Hovefields Avenue, Wickford                                              | Wickford   | 1.92                 | Map 11     |
| SS0281            | Land at Stevensons Farm, North of Arterial Road and West of A132, Wickford.              | Wickford   | 16.5                 | Map 10     |
| SS0282            | Morbec Farm, Arterial Road, Wickford                                                     | Wickford   | 6.14                 | Map 16     |
| SS0283            | Land at East of Morbec Farm, Arterial Road,<br>Wickford                                  | Wickford   | 0.5                  | Map 16     |

| Site<br>Reference | Site Address                                                                                 | Settlement | Site<br>Area<br>(ha) | Map Insert |
|-------------------|----------------------------------------------------------------------------------------------|------------|----------------------|------------|
| SS0284            | Lorraine Cottage, Upper Park Road, Wickford                                                  | Wickford   | 0.19                 | Map 10     |
| SS0285            | Land at the junction of London Road and Ramsden View Road, Wickford.                         | Wickford   | 4.5                  | Map 4      |
| SS0286            | Land South of London Road, from West of Tudor<br>Way to East of Ramsden View Road, Wickford. | Wickford   | 17                   | Map 4      |
| SS0287            | Land West and East of and incorporating Brick<br>House Farm, 229 London Road, Wickford.      | Wickford   | 0.85                 | Map 4      |
| SS0288            | Open Space and Garages, adjacent 31 and 36<br>Woolshots Road                                 | Wickford   | 0.5                  | Map 4      |
| SS0289            | Land between St Arthurs and Oakmead,<br>Southbourne Grove                                    | Wickford   | 0.05                 | Map 20     |
| SS0290            | Land adjacent 140 Castledon Road, Wickford                                                   | Wickford   | 0.07                 | Map 4      |
| SS0291            | Land to the rear of Great Broomfields, Cranfield Park<br>Road, Wickford                      | Wickford   | 1.29                 | Map 11     |
| SS0292            | Land between Royston and Larksmead Meadow Way, Wickford                                      | Wickford   | 0.07                 | Map 11     |
| SS0293            | Land at corner of Meadow Way and Fieldway,<br>Wickford                                       | Wickford   | 0.04                 | Map 11     |
| SS0294            | Greendene, Upper Park Road, Wickford                                                         | Wickford   | 0.17                 | Map 10     |
| SS0295            | Land at junction of Fairway and Cranfield Park Road,<br>Wickford                             | Wickford   | 0.26                 | Map 11     |
| SS0296            | Land at junction of Fieldway and The Chase,<br>Fairmead Estate, Wickford                     | Wickford   | 0.07                 | Map 11     |
| SS0297            | Land at Morbec Lodge, Morbec Farm, Southend<br>Arterial Road                                 | Wickford   | 0.76                 | Map 16     |
| SS0298            | St Mary's and Sirocoby Kennels, Newhouse Avenue                                              | Wickford   | 1.28                 | Map 4      |
| SS0299            | Land adjacent Bluebell Cottage, Buckwyns Chase                                               | Billericay | 1.77                 | Map 1      |
| SS0300            | Land adjacent Bluebell Cottage and the Cottage<br>Nurseries, Buckwyns Chase                  | Billericay | 0.83                 | Map 1      |
| SS0301            | Land adjacent Bluebell Cottage, Buckwyns Chase                                               | Billericay | 0.44                 | Map 1      |
| SS0302            | Crown View, Crays Hill Road                                                                  | Crays Hill | 0.92                 | Map 9      |
| SS0303            | Land to east of Allotment Gardens, Queens Road,<br>Crays Hill                                | Crays Hill | 0.36                 | Map 9      |
| SS0304            | Land adjacent Bluebell Lodge, 403 Mountnessing Road, Billericay                              | Billericay | 0.75                 | Map 2      |
| SS0305            | Land between 4 and 5 Elm Cottages, Coxes Farm Road, Billericay                               | Billericay | 2.23                 | Мар 3      |
| SS0306            | Willoughby Coachworks, Coxes Farm Road, Billericay                                           | Billericay | 0.83                 | Map 3      |
| SS0307            | Southend Farm, Southend Road, South Green,<br>Billericay                                     | Billericay | 4.5                  | Мар 3      |
| SS0308            | Rosedene, Coxes Farm Road, Billericay                                                        | Billericay | 1.38                 | Map 3      |
| SS0310            | Land adjacent fairview, Break Egg Hill, Billericay                                           | Billericay | 0.08                 | Map 3      |
| SS0311            | Land at junction of Break Egg Hill and Brackendale                                           | Billericay | 0.27                 | Map 3      |