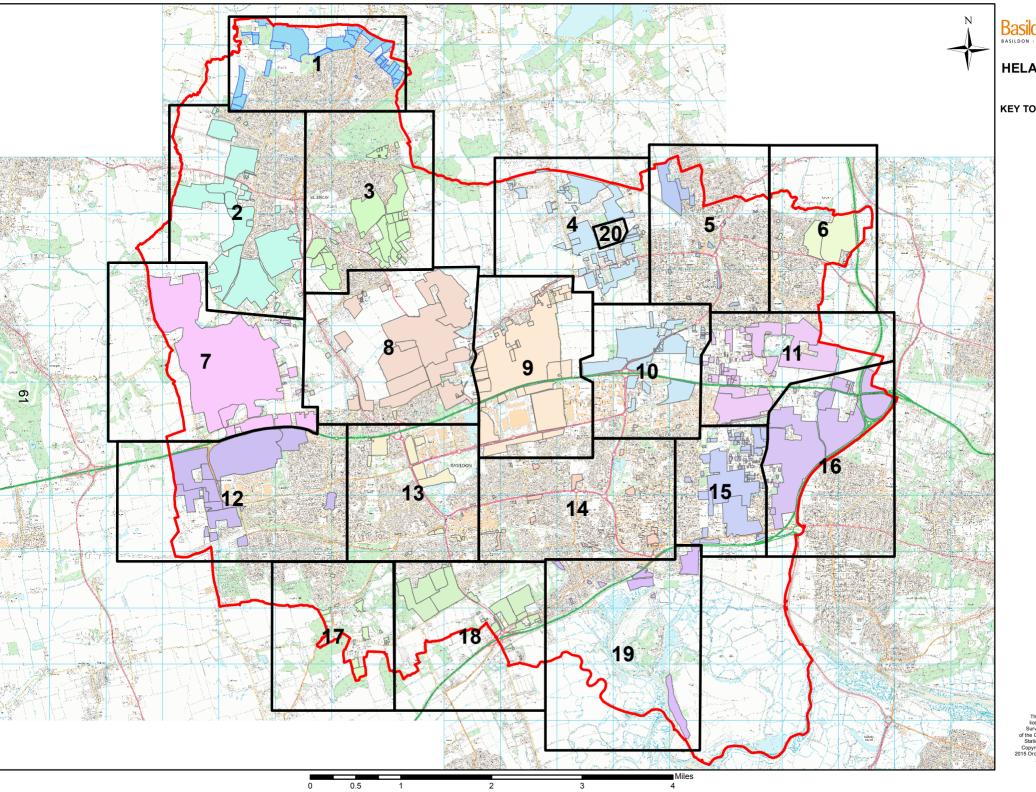

## Appendix B: List and Maps of All HELAA Sites

| Site<br>Reference | Site Address                                                                                           | Settlement | Site<br>Area<br>(ha) | Map Insert |
|-------------------|--------------------------------------------------------------------------------------------------------|------------|----------------------|------------|
| SS0002            | R/O 40 Laindon Road and Abbeyfield Archer House,<br>Laindon Rd, Billericay                             | Billericay | 0.19                 | Map 2      |
| SS0003            | Rear of 266-274 Mountnessing Road, Billericay                                                          | Billericay | 0.33                 | Map 2      |
| SS0004            | Rear gardens of 286-294 Mountnessing Road and 3-5 Brightside, Billericay.                              | Billericay | 0.24                 | Map 2      |
| SS0005            | Land North of Mayflower House, Heath Close,<br>Billericay                                              | Billericay | 0.2                  | Map 2      |
| SS0007            | Land south of Bluebell Wood, north of railway line,<br>Billericay                                      | Billericay | 14.28                | Map 2      |
| SS0008            | Hannikins Farm Recreation ground, Billericay                                                           | Billericay | 3.72                 | Map 1      |
| SS0012            | Land East of Greens Farm Lane, West of Outwood<br>Common Road, North of Outwood Farm Road              | Billericay | 28.32                | Мар 3      |
| SS0015            | 11 Church Street and land rear of 11 Church Street                                                     | Billericay | 0.45                 | Map 8      |
| SS0016            | Buckwyns Chase, Billericay                                                                             | Billericay | 2.94                 | Map 1      |
| SS0017            | Elvington                                                                                              | Billericay | 5.84                 | Map 1      |
| SS0020            | Land adjacent to 26 The Mount                                                                          | Billericay | 0.63                 | Мар 3      |
| SS0022            | Land West of Grange Farm, Great Burstead                                                               | Billericay | 8.24                 | Map 8      |
| SS0023            | Lyndhurst, Broomhills Chase, Little Burstead                                                           | Billericay | 0.15                 | Map 7      |
| SS0024            | Oaklands, Broomhills Chase, Little Burstead                                                            | Billericay | 0.19                 | Map 7      |
| SS0025            | Hazelhurst, Broomhills Chase, Little Burstead                                                          | Billericay | 0.97                 | Map 2      |
| SS0026            | Knoll Cottage and Land between Cranbourne and The Willows, Broomhills Chase, Little Burstead           | Billericay | 1.09                 | Map 7      |
| SS0027            | Land East of Crystal (formally The Willows), West of Knoll Cottage, Broomhills Chase, Little Burstead  | Billericay | 0.24                 | Map 7      |
| SS0028            | Land adjacent to Homeleigh, Laindon Common<br>Road, Little Burstead                                    | Billericay | 0.07                 | Map 2      |
| SS0029            | Land in front of 'The Reddings', south of Burstead<br>Cottage, Laindon Common Road, Little Burstead    | Billericay | 0.09                 | Map 2      |
| SS0030            | Land Opposite Roseleigh, The Chase, Little Burstead                                                    | Billericay | 0.6                  | Map 8      |
| SS0031            | Land north of Harold Wood House, Green Lane,<br>Little Burstead                                        | Billericay | 0.1                  | Map 8      |
| SS0032            | Land South of MaeVal, Green Lane, Little Burstead                                                      | Billericay | 0.64                 | Map 7      |
| SS0033            | Land West of Denewood, Studland Avenue                                                                 | Wickford   | 0.15                 | Map 20     |
| SS0034            | Wickford Car Park, rear of High Street and Ladygate Centre                                             | Wickford   | 0.78                 | Map 5      |
| SS0035            | Wickford market between Market Road and Woodlands Road, Wickford                                       | Wickford   | 0.45                 | Map 5      |
| SS0036            | Land at Market Avenue and Market Road, Wickford, including the swimming pool and 70-108 Market Avenue. | Wickford   | 0.1                  | Map 5      |
| SS0039            | Land adjacent to 48 Castledon Road, Wickford                                                           | Wickford   | 0.3                  | Map 4      |