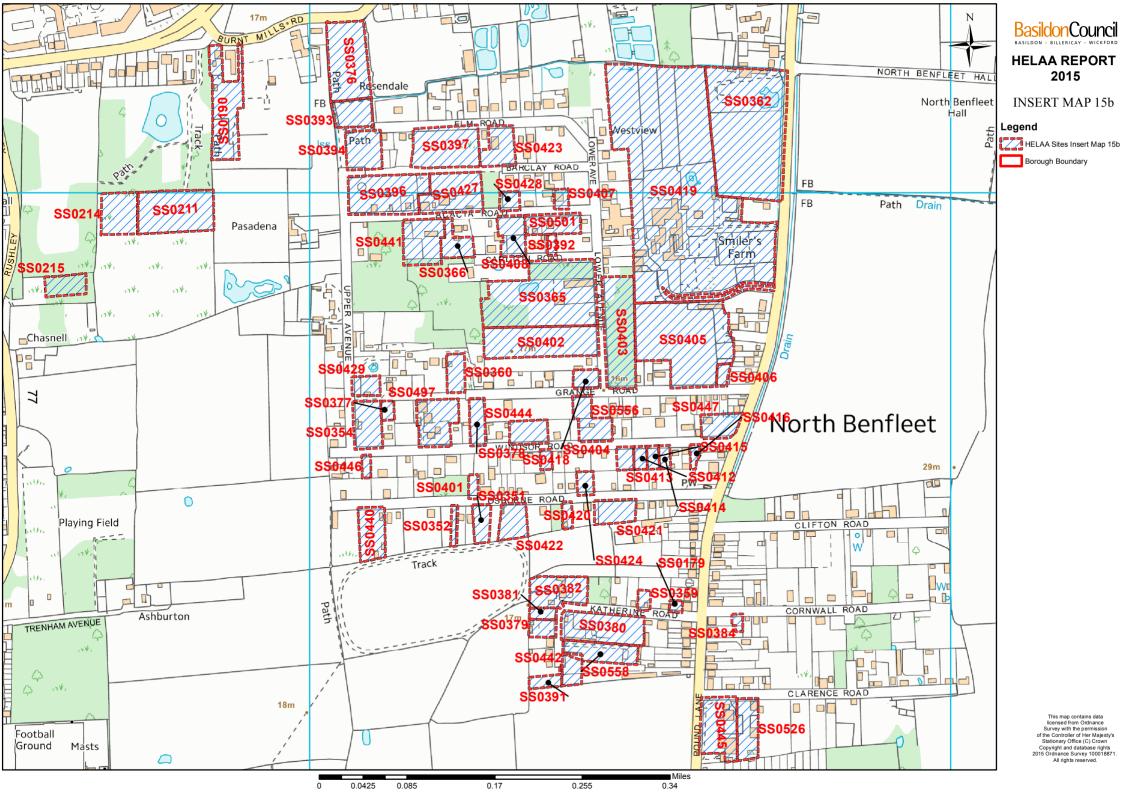

## Appendix B: List and Maps of All HELAA Sites

| Site<br>Reference | Site Address                                                                                           | Settlement | Site<br>Area<br>(ha) | Map Insert |
|-------------------|--------------------------------------------------------------------------------------------------------|------------|----------------------|------------|
| SS0002            | R/O 40 Laindon Road and Abbeyfield Archer House,<br>Laindon Rd, Billericay                             | Billericay | 0.19                 | Map 2      |
| SS0003            | Rear of 266-274 Mountnessing Road, Billericay                                                          | Billericay | 0.33                 | Map 2      |
| SS0004            | Rear gardens of 286-294 Mountnessing Road and 3-5 Brightside, Billericay.                              | Billericay | 0.24                 | Map 2      |
| SS0005            | Land North of Mayflower House, Heath Close,<br>Billericay                                              | Billericay | 0.2                  | Map 2      |
| SS0007            | Land south of Bluebell Wood, north of railway line,<br>Billericay                                      | Billericay | 14.28                | Map 2      |
| SS0008            | Hannikins Farm Recreation ground, Billericay                                                           | Billericay | 3.72                 | Map 1      |
| SS0012            | Land East of Greens Farm Lane, West of Outwood<br>Common Road, North of Outwood Farm Road              | Billericay | 28.32                | Мар 3      |
| SS0015            | 11 Church Street and land rear of 11 Church Street                                                     | Billericay | 0.45                 | Map 8      |
| SS0016            | Buckwyns Chase, Billericay                                                                             | Billericay | 2.94                 | Map 1      |
| SS0017            | Elvington                                                                                              | Billericay | 5.84                 | Map 1      |
| SS0020            | Land adjacent to 26 The Mount                                                                          | Billericay | 0.63                 | Мар 3      |
| SS0022            | Land West of Grange Farm, Great Burstead                                                               | Billericay | 8.24                 | Map 8      |
| SS0023            | Lyndhurst, Broomhills Chase, Little Burstead                                                           | Billericay | 0.15                 | Map 7      |
| SS0024            | Oaklands, Broomhills Chase, Little Burstead                                                            | Billericay | 0.19                 | Map 7      |
| SS0025            | Hazelhurst, Broomhills Chase, Little Burstead                                                          | Billericay | 0.97                 | Map 2      |
| SS0026            | Knoll Cottage and Land between Cranbourne and The Willows, Broomhills Chase, Little Burstead           | Billericay | 1.09                 | Map 7      |
| SS0027            | Land East of Crystal (formally The Willows), West of Knoll Cottage, Broomhills Chase, Little Burstead  | Billericay | 0.24                 | Map 7      |
| SS0028            | Land adjacent to Homeleigh, Laindon Common<br>Road, Little Burstead                                    | Billericay | 0.07                 | Map 2      |
| SS0029            | Land in front of 'The Reddings', south of Burstead<br>Cottage, Laindon Common Road, Little Burstead    | Billericay | 0.09                 | Map 2      |
| SS0030            | Land Opposite Roseleigh, The Chase, Little Burstead                                                    | Billericay | 0.6                  | Map 8      |
| SS0031            | Land north of Harold Wood House, Green Lane,<br>Little Burstead                                        | Billericay | 0.1                  | Map 8      |
| SS0032            | Land South of MaeVal, Green Lane, Little Burstead                                                      | Billericay | 0.64                 | Map 7      |
| SS0033            | Land West of Denewood, Studland Avenue                                                                 | Wickford   | 0.15                 | Map 20     |
| SS0034            | Wickford Car Park, rear of High Street and Ladygate Centre                                             | Wickford   | 0.78                 | Map 5      |
| SS0035            | Wickford market between Market Road and Woodlands Road, Wickford                                       | Wickford   | 0.45                 | Map 5      |
| SS0036            | Land at Market Avenue and Market Road, Wickford, including the swimming pool and 70-108 Market Avenue. | Wickford   | 0.1                  | Map 5      |
| SS0039            | Land adjacent to 48 Castledon Road, Wickford                                                           | Wickford   | 0.3                  | Map 4      |