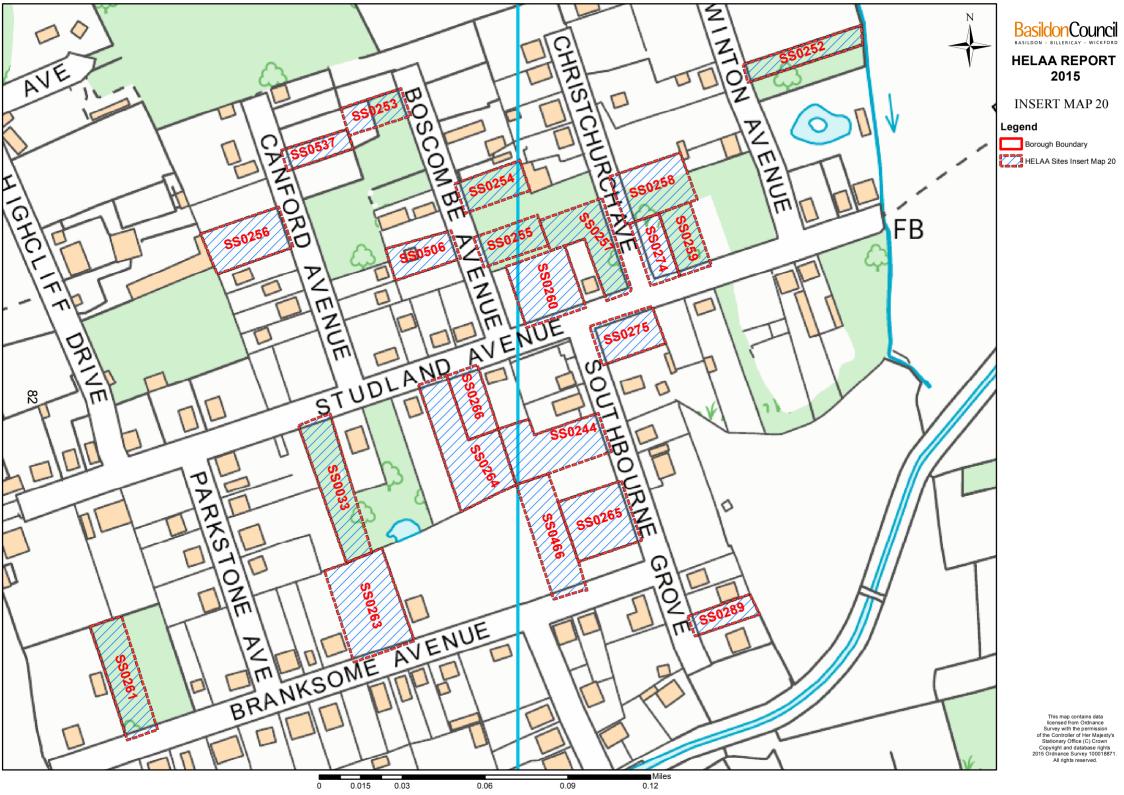

| Site<br>Reference | Site Address                                                                                              | Settlement           | Site<br>Area<br>(ha) | Map Insert |
|-------------------|-----------------------------------------------------------------------------------------------------------|----------------------|----------------------|------------|
| SS0222            | Land adjacent to Sliverwood Lodge, Orchard Avenue, Ramsden BellHouse                                      | Ramsden<br>Bellhouse | 0.11                 | Map 4      |
| SS0223            | Land south of Ramsden Park Road, Ramsden<br>Bellhouse                                                     | Ramsden<br>Bellhouse | 3.1                  | Map 4      |
| SS0224            | Park Farm Cottages and Amberwood, Park Lane,<br>Ramsden Bellhouse                                         | Ramsden<br>Bellhouse | 0.96                 | Map 4      |
| SS0225            | Land at Holly Lodge, Oak Avenue, Wickford                                                                 | Wickford             | 0.08                 | Map 6      |
| SS0230            | The Paddock, South of Salcott Crescent, East of<br>Cranfield Park Road Wickford                           | Wickford             | 1.1                  | Map 11     |
| SS0231            | Land east of Tye Common Road and west of Wiggins Lane, Little Burstead (Salmons Farm/Richdan Farm)        | Billericay           | 30.7                 | Map 2      |
| SS0232            | Land north of Clockhouse Road/Tye Common Road,<br>east of Wiggins Lane, west of Little Burstead<br>Common | Billericay           | 49.4                 | Map 2      |
| SS0233            | Land either side of Nether Mayne (A176), north of Five Bells PH and west of Homebase                      | Basildon             | 1.27                 | Map 18     |
| SS0234            | Land west of Nethermayne, near Five Bells, Basildon                                                       | Basildon             | 2.26                 | Map 18     |
| SS0235            | Land at Tompkins Farm, London Road, Vange                                                                 | Basildon             | 11.84                | Map 18     |
| SS0236            | Basildon zoo site, London road, Vange.                                                                    | Basildon             | 2.1                  | Map 18     |
| SS0237            | Brooklands, West of Hardings Elms Road,                                                                   | Basildon             | 0.99                 | Map 8      |
| SS0238            | Land between Outwood Farm Road and Sunnymede, Billericay                                                  | Billericay           | 15.27                | Map 3      |
| SS0240            | Land north of Jostan, Coxes Farm Road, Great<br>Burstead, Billericay.                                     | Billericay           | 5.37                 | Мар 3      |
| SS0241            | Land North of Tuscarona, Outwood Farm Road,<br>Billericay                                                 | Billericay           | 2.14                 | Мар 3      |
| SS0242            | Cranfield House, Cranfield Park Road, Wickford                                                            | Wickford             | 1.45                 | Map 11     |
| SS0243            | Land between St Germain and Barstable House,<br>Cranfield Park Road, Wickford                             | Wickford             | 0.92                 | Map 11     |
| SS0244            | Land at Alberta, South of Buena Vista, Southbourne<br>Grove                                               | Wickford             | 0.16                 | Map 20     |
| SS0245            | Land north of 144 Castledon Road, Wickford (Plot of 146)                                                  | Wickford             | 0.09                 | Map 4      |
| SS0246            | Land at Greenacres Farm, Castledon Road                                                                   | Wickford             | 16.2                 | Map 4      |
| SS0247            | Land adjacent to Honiley, Honiley Avenue, Wickford                                                        | Wickford             | 0.44                 | Map 11     |
| SS0248            | Land at Faircroft, Hovefields Drive, Wickford                                                             | Wickford             | 0.6                  | Map 11     |
| SS0249            | Land west of Mandeville Way, Laindon, Basildon                                                            | Basildon             | 15.52                | Map 12     |
| SS0250            | Grangehurst, Honiley Avenue                                                                               | Wickford             | 0.28                 | Map 11     |
| SS0251            | Land East of New House Avenue, (Opposite The Gables)                                                      | Wickford             | 0.38                 | Map 4      |
| SS0252            | Land at Winton Avenue, New House Farm Estate                                                              | Wickford             | 0.08                 | Map 20     |
| SS0253            | Land at Boscombe Avenue                                                                                   | Wickford             | 0.06                 | Map 20     |
| SS0254            | Land opposite 36 Boscombe Avenue, Wickford                                                                | Wickford             | 0.07                 | Map 20     |

| Site<br>Reference | Site Address                                                                             | Settlement | Site<br>Area<br>(ha) | Map Insert |
|-------------------|------------------------------------------------------------------------------------------|------------|----------------------|------------|
| SS0255            | Land opposite Ashford Boscombe Avenue                                                    | Wickford   | 0.07                 | Map 20     |
| SS0256            | Land adjacent 5 Canford Avenue                                                           | Wickford   | 0.12                 | Map 20     |
| SS0257            | Land at rear and East of Littledene, junction of Christchurch Avenue and Studland Avenue | Wickford   | 0.13                 | Map 20     |
| SS0258            | Land known as Oak Meadow, Christchurch Avenue, rear of Beaumont Winton Avenue            | Wickford   | 0.13                 | Map 20     |
| SS0259            | Land known as Brambly Hedge, opposite Mavylen,<br>Studland Avenue                        | Wickford   | 0.07                 | Map 20     |
| SS0260            | Land between Littledene and Fairview, Studland Avenue                                    | Wickford   | 0.14                 | Map 20     |
| SS0261            | Land East of Eton Manor, Branksome Avenue                                                | Wickford   | 0.13                 | Map 20     |
| SS0262            | Land West of 201 Wickhay and North of 153 Falstones                                      | Basildon   | 0.08                 | Map 13     |
| SS0263            | Land at Branksome Avenue.                                                                | Wickford   | 0.21                 | Map 20     |
| SS0264            | Land opposite Malcom and at East of No 285,<br>Studland Avenue                           | Wickford   | 0.2                  | Map 20     |
| SS0265            | Land opposite St Annes, Southbourne Grove                                                | Wickford   | 0.14                 | Map 20     |
| SS0266            | Land West of Sunnydene, Studland Avenue                                                  | Wickford   | 0.07                 | Map 20     |
| SS0267            | Land at Portland House, Cranfield Park Road,<br>Wickford                                 | Wickford   | 0.37                 | Map 11     |
| SS0268            | Land North of The Willows, on the corner of London<br>Road & Lower Park Road, Wickford   | Wickford   | 0.43                 | Map 10     |
| SS0269            | Land North of The Willows, Lower Park Road,<br>Wickford                                  | Wickford   | 0.21                 | Map 10     |
| SS0270            | Land East of The Laurels, Meadow Way, Wickford (Plots 113-116)                           | Wickford   | 0.21                 | Map 11     |
| SS0271            | Land between Nevendon Road and Borwick Lane incorporating The Gables, Wickford           | Wickford   | 4                    | Map 10     |
| SS0272            | Land at Bromfords Villa, Borwick Lane, Wickford                                          | Wickford   | 0.48                 | Map 10     |
| SS0273            | Burton Lodge and Kennels, Borwick Lane, Wickford                                         | Wickford   | 1.57                 | Map 10     |
| SS0274            | The Retreat, Corner of Studland Avenue and Christchurch Avenue                           | Wickford   | 0.07                 | Map 20     |
| SS0275            | Land North of Sarjon at junction of Southbourne<br>Grove and Studland Avenue,            | Wickford   | 0.09                 | Map 20     |
| SS0276            | Thonycroft, Meadow Way, Wickford                                                         | Wickford   | 0.45                 | Map 11     |
| SS0277            | Lyndale, Hovefields Drive, Wickford                                                      | Wickford   | 0.76                 | Map 11     |
| SS0278            | Redlands, Hovefields Drive, Wickford                                                     | Wickford   | 2.29                 | Map 11     |
| SS0279            | Auckland, Hovefields Avenue, Wickford                                                    | Wickford   | 0.39                 | Map 11     |
| SS0280            | Sunnydene Farm, Hovefields Avenue, Wickford                                              | Wickford   | 1.92                 | Map 11     |
| SS0281            | Land at Stevensons Farm, North of Arterial Road and West of A132, Wickford.              | Wickford   | 16.5                 | Map 10     |
| SS0282            | Morbec Farm, Arterial Road, Wickford                                                     | Wickford   | 6.14                 | Map 16     |
| SS0283            | Land at East of Morbec Farm, Arterial Road,<br>Wickford                                  | Wickford   | 0.5                  | Map 16     |