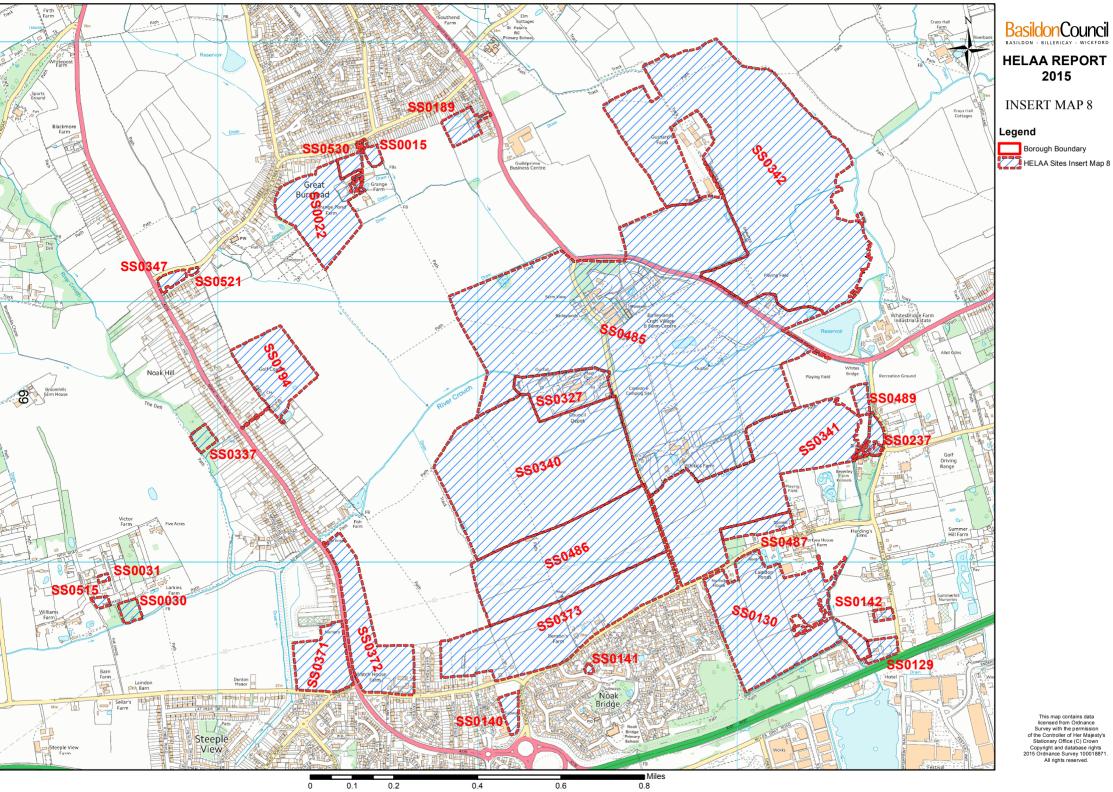

## Appendix B: List and Maps of All HELAA Sites

| Site<br>Reference | Site Address                                                                                           | Settlement | Site<br>Area<br>(ha) | Map Insert |
|-------------------|--------------------------------------------------------------------------------------------------------|------------|----------------------|------------|
| SS0002            | R/O 40 Laindon Road and Abbeyfield Archer House,<br>Laindon Rd, Billericay                             | Billericay | 0.19                 | Map 2      |
| SS0003            | Rear of 266-274 Mountnessing Road, Billericay                                                          | Billericay | 0.33                 | Map 2      |
| SS0004            | Rear gardens of 286-294 Mountnessing Road and 3-5 Brightside, Billericay.                              | Billericay | 0.24                 | Map 2      |
| SS0005            | Land North of Mayflower House, Heath Close,<br>Billericay                                              | Billericay | 0.2                  | Map 2      |
| SS0007            | Land south of Bluebell Wood, north of railway line,<br>Billericay                                      | Billericay | 14.28                | Map 2      |
| SS0008            | Hannikins Farm Recreation ground, Billericay                                                           | Billericay | 3.72                 | Map 1      |
| SS0012            | Land East of Greens Farm Lane, West of Outwood<br>Common Road, North of Outwood Farm Road              | Billericay | 28.32                | Мар 3      |
| SS0015            | 11 Church Street and land rear of 11 Church Street                                                     | Billericay | 0.45                 | Map 8      |
| SS0016            | Buckwyns Chase, Billericay                                                                             | Billericay | 2.94                 | Map 1      |
| SS0017            | Elvington                                                                                              | Billericay | 5.84                 | Map 1      |
| SS0020            | Land adjacent to 26 The Mount                                                                          | Billericay | 0.63                 | Мар 3      |
| SS0022            | Land West of Grange Farm, Great Burstead                                                               | Billericay | 8.24                 | Map 8      |
| SS0023            | Lyndhurst, Broomhills Chase, Little Burstead                                                           | Billericay | 0.15                 | Map 7      |
| SS0024            | Oaklands, Broomhills Chase, Little Burstead                                                            | Billericay | 0.19                 | Map 7      |
| SS0025            | Hazelhurst, Broomhills Chase, Little Burstead                                                          | Billericay | 0.97                 | Map 2      |
| SS0026            | Knoll Cottage and Land between Cranbourne and The Willows, Broomhills Chase, Little Burstead           | Billericay | 1.09                 | Map 7      |
| SS0027            | Land East of Crystal (formally The Willows), West of Knoll Cottage, Broomhills Chase, Little Burstead  | Billericay | 0.24                 | Map 7      |
| SS0028            | Land adjacent to Homeleigh, Laindon Common<br>Road, Little Burstead                                    | Billericay | 0.07                 | Map 2      |
| SS0029            | Land in front of 'The Reddings', south of Burstead<br>Cottage, Laindon Common Road, Little Burstead    | Billericay | 0.09                 | Map 2      |
| SS0030            | Land Opposite Roseleigh, The Chase, Little Burstead                                                    | Billericay | 0.6                  | Map 8      |
| SS0031            | Land north of Harold Wood House, Green Lane,<br>Little Burstead                                        | Billericay | 0.1                  | Map 8      |
| SS0032            | Land South of MaeVal, Green Lane, Little Burstead                                                      | Billericay | 0.64                 | Map 7      |
| SS0033            | Land West of Denewood, Studland Avenue                                                                 | Wickford   | 0.15                 | Map 20     |
| SS0034            | Wickford Car Park, rear of High Street and Ladygate Centre                                             | Wickford   | 0.78                 | Map 5      |
| SS0035            | Wickford market between Market Road and Woodlands Road, Wickford                                       | Wickford   | 0.45                 | Map 5      |
| SS0036            | Land at Market Avenue and Market Road, Wickford, including the swimming pool and 70-108 Market Avenue. | Wickford   | 0.1                  | Map 5      |
| SS0039            | Land adjacent to 48 Castledon Road, Wickford                                                           | Wickford   | 0.3                  | Map 4      |

| Site<br>Reference | Site Address                                                                                                           | Settlement | Site<br>Area<br>(ha) | Map Insert |
|-------------------|------------------------------------------------------------------------------------------------------------------------|------------|----------------------|------------|
| SS0040            | Land rear of Almond Avenue, Wickford                                                                                   | Wickford   | 0.29                 | Map 5      |
| SS0041            | Land to the r/o 97 – 101 Southend Road, Wickford                                                                       | Wickford   | 0.16                 | Map 5      |
| SS0042            | Land rear of 101-107 Hill Avenue Wickford                                                                              | Wickford   | 0.26                 | Map 6      |
| SS0043            | Plot of 32 Hill Avenue                                                                                                 | Wickford   | 0.6                  | Map 6      |
| SS0044            | Rear of 49 – 69 Fanton Chase                                                                                           | Wickford   | 0.27                 | Map 6      |
| SS0046            | Land at Shot Farm, Southend Road, Wickford                                                                             | Wickford   | 42.22                | Map 6      |
| SS0047            | Land east of Oak Avenue, south of Templar Lodge,<br>Wickford                                                           | Wickford   | 0.05                 | Map 6      |
| SS0049            | Land adjacent to Holly Lodge, Oak Avenue, Wickford                                                                     | Wickford   | 0.15                 | Map 6      |
| SS0050            | Land east of Sunnyside, Enfield Road, Wickford                                                                         | Wickford   | 0.07                 | Map 6      |
| SS0051            | Land at Claygate, Enfield Road, Wickford                                                                               | Wickford   | 0.05                 | Map 6      |
| SS0052            | Land East of Church Road, North of Glebe Road,<br>Ramsden BellHouse                                                    | Wickford   | 18.7                 | Map 4      |
| SS0053            | Land south and north of Barn Hall (Area of Special<br>Reserve BAS S3) + Allocation S3 + R3                             | Wickford   | 21                   | Map 5      |
| SS0054            | Land north and east of Station Avenue, Barn Hall,<br>Wickford                                                          | Wickford   | 4.7                  | Map 5      |
| SS0056            | Land east and west of Lower Dunton Road, Dunton,<br>Basildon                                                           | Basildon   | 40.97                | Map 12     |
| SS0057            | Land at Hereford House, Lower Dunton Road,<br>Dunton, Basildon                                                         | Basildon   | 4.32                 | Map 12     |
| SS0058            | Land at Ford Dunton Technical Centre, Dunton,<br>Laindon, Basildon                                                     | Basildon   | 81.1                 | Map 12     |
| SS0059            | Land at Ford Dunton Technical Centre, and Former Laindon School Playing field, Laindon, Basildon                       | Basildon   | 16.3                 | Map 12     |
| SS0060            | Land at corner of Nevendon Road and Courtauld<br>Road                                                                  | Basildon   | 2.3                  | Map 10     |
| SS0062            | Land between 14 and 18 Basildon Drive, Basildon                                                                        | Basildon   | 0.03                 | Map 12     |
| SS0063            | Land at Dorval on corner of Pound Lane and Arterial Road, Laindon                                                      | Basildon   | 0.19                 | Map 13     |
| SS0064            | Land east of Pound Lane, Laindon                                                                                       | Basildon   | 1.3                  | Map 13     |
| SS0066            | Land at Falstones                                                                                                      | Basildon   | 0.19                 | Map 13     |
| SS0067            | Land at Laindon Link, South West of Roundacre                                                                          | Basildon   | 0.67                 | Map 13     |
| SS0068            | Car park southwest of Roundacre.                                                                                       | Basildon   | 1.34                 | Map 13     |
| SS0069            | Open Space and garages at rear of 1-53 Paprills,<br>318-334 Great Gregorie and 156-184 The Knares,<br>Lee Chapel South | Basildon   | 0.49                 | Map 13     |
| SS0070            | Land south of Basildon College, north of Basildon<br>Hospital                                                          | Basildon   | 13.4                 | Map 18     |
| SS0071            | Land north of Dry Street (Area of Special Reserve – Saved Policy BAS S3)                                               | Basildon   | 21.61                | Map 18     |
| SS0072            | Thurrock and Basildon College Nethermayne Campus                                                                       | Basildon   | 8.28                 | Map 18     |
| SS0073            | Rear of 6-38 Eastley, Basildon                                                                                         | Basildon   | 0.69                 | Map 18     |

| Site<br>Reference | Site Address                                                                                                         | Settlement | Site<br>Area<br>(ha) | Map Insert |
|-------------------|----------------------------------------------------------------------------------------------------------------------|------------|----------------------|------------|
| SS0074            | Hospital and Nethermayne roundabout land                                                                             | Basildon   | 22.27                | Map 18     |
| SS0076            | Land North of Nethermayne, South of 35 Toucan<br>Way, including car park and outbuildings at Basildon<br>Golf Course | Basildon   | 2.02                 | Map 18     |
| SS0077            | Church Walk House, Church Walk, Basildon                                                                             | Basildon   | 0.11                 | Map 13     |
| SS0078            | Cherrydown West / Ashdon Way Car Park                                                                                | Basildon   | 1                    | Map 13     |
| SS0082            | Land opposite 54-84 Audley Way                                                                                       | Basildon   | 0.25                 | Map 13     |
| SS0083            | Land East of Clay Hill Road, North of Witchards and<br>South of Railway Line                                         | Basildon   | 0.98                 | Map 14     |
| SS0084            | Community Hall off Witchards and Open Space rear of 26-45 Gun Hill Place and rear of 41-58 Wickham Place, Kingswood  | Basildon   | 1.8                  | Map 14     |
| SS0085            | Land north of Gun Hill Place, Basildon                                                                               | Basildon   | 0.44                 | Map 14     |
| SS0086            | Treetops and Land Adjacent Treetops, North Road,<br>Crays Hill                                                       | Crays Hill | 0.33                 | Мар 9      |
| SS0087            | Open Space and garages at rear of 2-12 Priors Close, 94-114 Pinmill and 442-510 Long Riding, Barstable               | Basildon   | 0.23                 | Map 14     |
| SS0088            | Open Space rear of 8-34 Codenham Straight and rear of 40-66 Codenham Green, Kingswood                                | Basildon   | 0.2                  | Map 14     |
| SS0089            | Open Space rear of 2-28 Wynters and rear of 1-17<br>Codenham Straight, Kingswood                                     | Basildon   | 0.25                 | Map 18     |
| SS0090            | Basildon Integrated Support Service (Lincewood<br>County Infants School Annexe) High Road, Langdon<br>Hills          | Basildon   | 0.37                 | Map 17     |
| SS0091            | Land at Lee Chapel Lane and North of High Banks,<br>Lee Chapel Lane, Langdon Hills                                   | Basildon   | 0.3                  | Map 17     |
| SS0092            | Land west of High Road and South of The Grove,<br>Langdon Hills                                                      | Basildon   | 1.69                 | Map 17     |
| SS0093            | Land adjacent to 6 Lee Chapel Lane, Langdon Hills                                                                    | Basildon   | 0.47                 | Map 17     |
| SS0094            | Superstore and Car Park, Mandeville Way, Laindon                                                                     | Basildon   | 3                    | Map 12     |
| SS0096            | Land at corner of Mandeville Way and West<br>Mayne/North of 75-92 Menzies Avenue, Laindon                            | Basildon   | 0.52                 | Map 12     |
| SS0097            | Ford Dunton, Basildon                                                                                                | Basildon   | 0.82                 | Map 12     |
| SS0098            | Land at Presidents Court, Hoover Drive, Laindon                                                                      | Basildon   | 0.09                 | Map 12     |
| SS0101            | Land north of Church Hill, Laindon                                                                                   | Basildon   | 9.29                 | Map 13     |
| SS0103            | Open Space adjacent to 26 Scarletts and r/o 14-28 The Upway, Fryerns                                                 | Basildon   | 0.17                 | Map 14     |
| SS0105            | Ashleigh Centre & Fryerns Library, Whitmore Way                                                                      | Basildon   | 0.95                 | Map 14     |
| SS0107            | Land at Long Riding, north of Napier Close, Barstable                                                                | Basildon   | 2.07                 | Map 14     |
| SS0108            | Open Space opposite 113-151 Church Road and South of Fairhouse County Primary School, Vange                          | Basildon   | 1.03                 | Map 14     |
| SS0111            | Vange Hill Drive Open Space, Vange                                                                                   | Basildon   | 1.48                 | Map 19     |

| Site<br>Reference | Site Address                                                                                                                   | Settlement | Site<br>Area<br>(ha) | Map Insert |
|-------------------|--------------------------------------------------------------------------------------------------------------------------------|------------|----------------------|------------|
| SS0113            | Open Space rear of 1-47 Goldings Crescent and between 8 and 10 Moss Drive, Vange                                               | Basildon   | 0.32                 | Map 19     |
| SS0114            | Open Space North West of Ryedene CP School,<br>Ryedene, Vange, Basildon                                                        | Basildon   | 0.33                 | Map 19     |
| SS0115            | Open Space between Ryedene CP School and Springfields, Freshwater Drive and Driftway, Vange, Basildon                          | Basildon   | 0.91                 | Map 19     |
| SS0117            | Land at the North end of Kent View Road Open<br>Space, to the rear of No 88 to No 136 Kent View<br>Road, including the garages | Basildon   | 0.93                 | Map 14     |
| SS0118            | Open Space, North of 59-67 Bardfield and adjacent to 37-45 Bardfield, Vange, Basildon                                          | Basildon   | 0.31                 | Map 14     |
| SS0119            | Riverton Hall, Bardfield, Basildon                                                                                             | Basildon   | 0.22                 | Map 14     |
| SS0120            | Open Space at rear of 26-54 Dencourt Crescent and rear of 34-54 The Greensted, Barstable, Basildon                             | Basildon   | 0.51                 | Map 14     |
| SS0121            | Open Space and garages at the rear of 5-21 Marney<br>Drive and rear of 80-100 Luncies Road, Barstable,<br>Basildon             | Basildon   | 0.2                  | Map 14     |
| SS0122            | Open Space between 5-25 and 83 Meredene and 37-59 Stagden Cross, Barstable, Basildon                                           | Basildon   | 0.51                 | Map 14     |
| SS0123            | Former Fryerns School and Social Services Offices,<br>Broadmayne, Craylands                                                    | Basildon   | 2                    | Map 14     |
| SS0124            | Gardiners Lane South, Cranes Farm Road, Basildon                                                                               | Basildon   | 17.25                | Map 9      |
| SS0125            | Land adjacent Southwood Court, Great Spenders,<br>Basildon                                                                     | Basildon   | 0.59                 | Map 9      |
| SS0126            | Land north of Hardy Road, east of the car park                                                                                 | Basildon   | 0.17                 | Map 9      |
| SS0127            | Pitches south of Cranes Farm Road, Basildon                                                                                    | Basildon   | 4.05                 | Map 9      |
| SS0128            | Land at north and west of Unit 1 Waterfront Walk,<br>Pipps Hill Industrial                                                     | Basildon   | 1.06                 | Мар 9      |
| SS0129            | Mon Abri, land at junction of Pipps Hill Road North and Southend Arterial Road, Billericay                                     | Billericay | 0.88                 | Map 8      |
| SS0130            | Land South of Wash Road, West of Pipps Hill Road<br>North and East of Eastfield Road, Basildon                                 | Basildon   | 17.76                | Map 8      |
| SS0131            | Festival Leisure Retail Park, Cranes Farm Road                                                                                 | Basildon   | 13.4                 | Map 9      |
| SS0133            | Yardley Business Park, Land bounded by Luckyn<br>Lane and Miles Gray Road, Pipps Hill Industrial                               | Basildon   | 2.45                 | Map 13     |
| SS0134            | Land at north of Gloucester Park between, Basildon                                                                             | Basildon   | 5.55                 | Map 13     |
| SS0135            | Gloucester Park, north of fishing lake and south of Sporting Village                                                           | Basildon   | 10.81                | Map 13     |
| SS0136            | Pipps Hill Retail Park, Basildon                                                                                               | Basildon   | 7.3                  | Map 13     |
| SS0137            | 1-31 Runwell Road, Wickford                                                                                                    | Wickford   | 0.45                 | Map 5      |
| SS0138            | 1-15 London Road and Frasiers PH                                                                                               | Wickford   | 0.21                 | Map 5      |

| Site<br>Reference | Site Address                                                                                                          | Settlement        | Site<br>Area<br>(ha) | Map Insert |
|-------------------|-----------------------------------------------------------------------------------------------------------------------|-------------------|----------------------|------------|
| SS0139            | Open Space to the rear of 22-30 The Fold and opposite 24-30 Honeypot Lane, Fryerns                                    | Basildon          | 0.19                 | Map 14     |
| SS0140            | Open Space, East of Abbots Court and Chaplin Close,<br>West of South Wash Road, Noak Bridge                           | Basildon          | 0.85                 | Map 8      |
| SS0141            | Land at the junction of Fore Street and Bridge<br>Street, Noak Bridge                                                 | Basildon          | 0.1                  | Map 8      |
| SS0142            | Pipps Hill Farm, Land West of Pipps Hill Road North,<br>North of Southend Arterial road, Basildon                     | Basildon          | 0.95                 | Мар 8      |
| SS0143            | Allocation E4 Land adjacent to Courtauld Road                                                                         | Basildon          | 15.8                 | Map 10     |
| SS0144            | Land adjacent Lympstone, Burnt Mills Road,<br>Basildon                                                                | Basildon          | 0.43                 | Map 10     |
| SS0145            | Land adjacent to the Watermill, Burnt Mills Road,<br>Pitsea                                                           | Basildon          | 0.73                 | Map 14     |
| SS0147            | Land at Parklands, rear of 5-29 Parkside, Northlands                                                                  | Basildon          | 0.35                 | Map 14     |
| SS0148            | Open Space at junction of Ashlyns and Cheshunts, adjacent to/to the rear of 1-5 Cheshunts and 133 Cheshunts, Felmores | Basildon          | 1.88                 | Map 14     |
| SS0149            | Open space adjacent to Great Chalvedon Hall opposite 31-57 Tyefields                                                  | Basildon          | 1.06                 | Map 15     |
| SS0150            | Land at North of 36 Popes Crescent, Pitsea                                                                            | Basildon          | 0.33                 | Map 14     |
| SS0151            | Land west of Youth and Community Centre, Church<br>Park Road, Pitsea                                                  | Basildon          | 0.13                 | Map 14     |
| SS0152            | Dipple Medical Centre and land east of Medical<br>Centre, rear of 2-22 Gifford Green                                  | Basildon          | 0.88                 | Map 14     |
| SS0153            | Northlands pavement site                                                                                              | Basildon          | 3.14                 | Map 14     |
| SS0154            | 1-12 Broadway North, Pitsea, Basildon                                                                                 | Basildon          | 0.4                  | Map 14     |
| SS0155            | Land at Waterville Drive, Pitsea                                                                                      | Basildon          | 0.26                 | Map 19     |
| SS0156            | Terminus Drive, Pitsea                                                                                                | Basildon          | 3.54                 | Map 19     |
| SS0157            | Cromwell Manor, Pitsea Hall Lane, Pitsea                                                                              | Basildon          | 6.9                  | Map 19     |
| SS0158            | Tuskite Works, Pitsea Hall Lane, Pitsea                                                                               | Basildon          | 0.46                 | Map 19     |
| SS0159            | Land bounded by A130, A127 and Sliproads                                                                              | Basildon          | 18.5                 | Map 16     |
| SS0160            | (Benfleet Triangle), East of Bonvilles Farm, Arterial Road                                                            | Basildon          | 21.6                 | Map 16     |
| SS0161            | Land west of Mountnessing Road, North of London<br>Road and South of the railway line, Billericay                     | Billericay        | 24.8                 | Map 2      |
| SS0163            | Land North of London Road, East of Ilfracombe<br>Avenue and West of Pound Lane, Bowers Gifford                        | Bowers<br>Gifford | 31.54                | Map 15     |
| SS0164            | The Wickford Education Centre, Alderney Gardens, Wickford                                                             | Wickford          | 1.59                 | Map 5      |
| SS0165            | Playing Field at Runwell Youth Centre, Rear of 18<br>Hawkins Close, Shotgate                                          | Wickford          | 1.24                 | Map 6      |
| SS0166            | Land adjacent to Nevendon Rd (A132), east of<br>Sutcliffe Close, to north of Champion Close                           | Wickford          | 0.75                 | Map 5      |

| Site<br>Reference | Site Address                                                                                                              | Settlement           | Site<br>Area<br>(ha) | Map Insert |
|-------------------|---------------------------------------------------------------------------------------------------------------------------|----------------------|----------------------|------------|
| SS0167            | ITEC Training Centre, Burnt Mills Road                                                                                    | Basildon             | 0.28                 | Map 10     |
| SS0168            | Open Space, Community Hall and garages, r/o 3-83<br>Langham Crescent, Great Burstead                                      | Billericay           | 0.66                 | Мар 3      |
| SS0169            | Open space at Passingham Close, to the rear of 40-58 Passingham Avenue and r/o 20-24 Froden Brook                         | Billericay           | 0.31                 | Мар 3      |
| SS0171            | Open Space opposite 40-68 Wickhay, Lee Chapel<br>North                                                                    | Basildon             | 0.26                 | Map 13     |
| SS0172            | Open space at r/o 19-39 Cunningham Drive, 2-10 Logan Link, 5-6 Brodie Walk and 10-12 Nicholson Grove                      | Wickford             | 0.41                 | Map 5      |
| SS0173            | Open space between Maitland Rd, Scott drive and The Broadway, the Wick Wickford                                           | Wickford             | 0.97                 | Map 5      |
| SS0174            | Open space at Apple Tree Way between Pippin<br>Court & St Catherine's Court, Wickford                                     | Wickford             | 0.16                 | Map 5      |
| SS0176            | Open Space adjacent to 63 Hollyford, 13 Longtail & 5 Dunfane, Billericay                                                  | Billericay           | 0.15                 | Map 1      |
| SS0177            | Land at 157-167 Nevendon Road, Wickford                                                                                   | Wickford             | 0.37                 | Map 5      |
| SS0178            | Land rear of 13 and 13a Valley Road, Billericay                                                                           | Billericay           | 0.02                 | Мар 3      |
| SS0179            | Land at rear of 215 Pound Lane, North Benfleet                                                                            | Basildon             | 0.04                 | Map 15     |
| SS0181            | Laindon Town Centre/shopping centre, Laindon High<br>Road                                                                 | Basildon             | 2.74                 | Map 12     |
| SS0182            | Land adjacent to the south side of Cranes Farm Road, Basildon, from Ghyllgrove to the field of Pendle Drive/ Pendle Close | Basildon             | 15.23                | Мар 9      |
| SS0183            | Mayflower Retail Park, including Tesco store and adjoining restaurants                                                    | Basildon             | 7.3                  | Map 9      |
| SS0186            | Sainsbury's, Cricketers Way, Nevendon                                                                                     | Basildon             | 3.6                  | Map 10     |
| SS0187            | Land north of Southend Road and east of the railway, Wickford                                                             | Wickford             | 15.55                | Мар 6      |
| SS0188            | Land adj 15 New Century Road, Laindon                                                                                     | Basildon             | 0.13                 | Map 12     |
| SS0189            | Maitland Lodge, Southend Road                                                                                             | Billericay           | 1.48                 | Map 8      |
| SS0190            | Roseview, Burnt Mills Road, and land to rear of Rose View, Basildon                                                       | Basildon             | 0.66                 | Map 15     |
| SS0191            | Land north of Vange Primary School and Basildon zoo                                                                       | Basildon             | 15.13                | Map 18     |
| SS0192            | Land rear of, and including, Ravenscroft and Saremma, Gardiners Lane North, Crays Hill                                    | Crays Hill           | 0.97                 | Мар 9      |
| SS0193            | 3 Kenilworth Close, South of the railway line,<br>Billericay                                                              | Billericay           | 0.34                 | Map 2      |
| SS0194            | Noak Hill Golf Course, 187 Noak Hill Road                                                                                 | Billericay           | 6.24                 | Map 8      |
| SS0195            | Downham View Farm, 47 Castledon Road, to rear of Studland Avenue and Southbourne Grove, Wickford                          | Wickford             | 3.4                  | Map 4      |
| SS0196            | Land at The Briars, Church Road, Ramsden Bellhouse                                                                        | Ramsden<br>Bellhouse | 1.97                 | Map 4      |

| Site<br>Reference | Site Address                                                                                             | Settlement           | Site<br>Area<br>(ha) | Map Insert |
|-------------------|----------------------------------------------------------------------------------------------------------|----------------------|----------------------|------------|
| SS0197            | Alpha Garden Centre, London Road                                                                         | Wickford             | 3.04                 | Map 4      |
| SS0198            | Thatched Cottage and Land to the rear of Thatched Cottage, Southend Road                                 | Billericay           | 2.56                 | Мар 3      |
| SS0199            | Land rear of 31 and 33 Mountnessing Road,<br>Billericay                                                  | Billericay           | 0.32                 | Map 2      |
| SS0200            | 27 Mountnessing Road, Billericay, inclusive of land at rear                                              | Billericay           | 0.27                 | Map 2      |
| SS0201            | Land rear of 5 Kenilworth Close and no. 6<br>Kenilworth Close, Billericay                                | Billericay           | 0.45                 | Map 2      |
| SS0202            | No 53 Castledon Road and Land from rear of No 53 to rear of No 81, Castledon Road, Wickford              | Wickford             | 2.32                 | Map 4      |
| SS0203            | Bluebell Lodge, Mountnessing Road, Billericay                                                            | Billericay           | 0.13                 | Map 2      |
| SS0205            | Pine Cottage, Church Road                                                                                | Ramsden<br>Bellhouse | 0.18                 | Map 4      |
| SS0206            | Wickford Memorial Park Community Hall and Car<br>Park, Rettendon View                                    | Wickford             | 0.26                 | Map 5      |
| SS0207            | Farm land east of Pound Lane, North Benfleet                                                             | Basildon             | 121.56               | Map 16     |
| SS0208            | Hovefields on Southern Arterial Road, North<br>Benfleet                                                  | Basildon             | 7.2                  | Map 11     |
| SS0209            | Arterial Rd North, North Benfleet                                                                        | Basildon             | 0.34                 | Map 16     |
| SS0210            | Land east of Tyefields, south of Burnt Mills Road,<br>Basildon                                           | Basildon             | 51.13                | Map 15     |
| SS0211            | Land south of Burnt Mills Road, North of Rushley Park, Basildon                                          | Basildon             | 0.76                 | Map 15     |
| SS0212            | Ravensbourne, Land east of Tyefields, south of<br>Burnt Mills Road, north of Trenham Avenue,<br>Basildon | Basildon             | 0.45                 | Map 15     |
| SS0213            | Land east of Tyefields, south of Burnt Mills Road,<br>Basildon                                           | Basildon             | 2.57                 | Map 15     |
| SS0214            | Land east of rushley, south of Burnt Mills Road,<br>Basildon                                             | Basildon             | 0.36                 | Map 15     |
| SS0215            | Land east of rushley, south of Burnt Mills Road,<br>Basildon                                             | Basildon             | 0.2                  | Map 15     |
| SS0216            | Land adjacent Ashburton, east of Trenham Avenue,<br>Basildon                                             | Basildon             | 0.38                 | Map 15     |
| SS0217            | Land to the east of Cadogan Terrace and south of Basildon Football Club                                  | Basildon             | 2.7                  | Map 15     |
| SS0218            | Land to the west of Eversley Road, Pitsea                                                                | Basildon             | 3.56                 | Map 15     |
| SS0219            | Land east of Eric Road and east of Alpha Close                                                           | Basildon             | 1.16                 | Map 16     |
| SS0220            | Police Houses and Land adjacent, Church Road,<br>Ramsden Bellhouse                                       | Ramsden<br>Bellhouse | 0.34                 | Map 4      |
| SS0221            | Land adjacent to Copper Beeches, Orchard Avenue,<br>Ramsden BellHouse                                    | Ramsden<br>Bellhouse | 0.55                 | Map 4      |

| Site<br>Reference | Site Address                                                                                              | Settlement           | Site<br>Area<br>(ha) | Map Insert |
|-------------------|-----------------------------------------------------------------------------------------------------------|----------------------|----------------------|------------|
| SS0222            | Land adjacent to Sliverwood Lodge, Orchard Avenue, Ramsden BellHouse                                      | Ramsden<br>Bellhouse | 0.11                 | Map 4      |
| SS0223            | Land south of Ramsden Park Road, Ramsden<br>Bellhouse                                                     | Ramsden<br>Bellhouse | 3.1                  | Map 4      |
| SS0224            | Park Farm Cottages and Amberwood, Park Lane,<br>Ramsden Bellhouse                                         | Ramsden<br>Bellhouse | 0.96                 | Map 4      |
| SS0225            | Land at Holly Lodge, Oak Avenue, Wickford                                                                 | Wickford             | 0.08                 | Map 6      |
| SS0230            | The Paddock, South of Salcott Crescent, East of<br>Cranfield Park Road Wickford                           | Wickford             | 1.1                  | Map 11     |
| SS0231            | Land east of Tye Common Road and west of Wiggins Lane, Little Burstead (Salmons Farm/Richdan Farm)        | Billericay           | 30.7                 | Map 2      |
| SS0232            | Land north of Clockhouse Road/Tye Common Road,<br>east of Wiggins Lane, west of Little Burstead<br>Common | Billericay           | 49.4                 | Map 2      |
| SS0233            | Land either side of Nether Mayne (A176), north of Five Bells PH and west of Homebase                      | Basildon             | 1.27                 | Map 18     |
| SS0234            | Land west of Nethermayne, near Five Bells, Basildon                                                       | Basildon             | 2.26                 | Map 18     |
| SS0235            | Land at Tompkins Farm, London Road, Vange                                                                 | Basildon             | 11.84                | Map 18     |
| SS0236            | Basildon zoo site, London road, Vange.                                                                    | Basildon             | 2.1                  | Map 18     |
| SS0237            | Brooklands, West of Hardings Elms Road,                                                                   | Basildon             | 0.99                 | Map 8      |
| SS0238            | Land between Outwood Farm Road and Sunnymede, Billericay                                                  | Billericay           | 15.27                | Map 3      |
| SS0240            | Land north of Jostan, Coxes Farm Road, Great<br>Burstead, Billericay.                                     | Billericay           | 5.37                 | Мар 3      |
| SS0241            | Land North of Tuscarona, Outwood Farm Road,<br>Billericay                                                 | Billericay           | 2.14                 | Мар 3      |
| SS0242            | Cranfield House, Cranfield Park Road, Wickford                                                            | Wickford             | 1.45                 | Map 11     |
| SS0243            | Land between St Germain and Barstable House,<br>Cranfield Park Road, Wickford                             | Wickford             | 0.92                 | Map 11     |
| SS0244            | Land at Alberta, South of Buena Vista, Southbourne<br>Grove                                               | Wickford             | 0.16                 | Map 20     |
| SS0245            | Land north of 144 Castledon Road, Wickford (Plot of 146)                                                  | Wickford             | 0.09                 | Map 4      |
| SS0246            | Land at Greenacres Farm, Castledon Road                                                                   | Wickford             | 16.2                 | Map 4      |
| SS0247            | Land adjacent to Honiley, Honiley Avenue, Wickford                                                        | Wickford             | 0.44                 | Map 11     |
| SS0248            | Land at Faircroft, Hovefields Drive, Wickford                                                             | Wickford             | 0.6                  | Map 11     |
| SS0249            | Land west of Mandeville Way, Laindon, Basildon                                                            | Basildon             | 15.52                | Map 12     |
| SS0250            | Grangehurst, Honiley Avenue                                                                               | Wickford             | 0.28                 | Map 11     |
| SS0251            | Land East of New House Avenue, (Opposite The Gables)                                                      | Wickford             | 0.38                 | Map 4      |
| SS0252            | Land at Winton Avenue, New House Farm Estate                                                              | Wickford             | 0.08                 | Map 20     |
| SS0253            | Land at Boscombe Avenue                                                                                   | Wickford             | 0.06                 | Map 20     |
| SS0254            | Land opposite 36 Boscombe Avenue, Wickford                                                                | Wickford             | 0.07                 | Map 20     |

| Site<br>Reference | Site Address                                                                             | Settlement | Site<br>Area<br>(ha) | Map Insert |
|-------------------|------------------------------------------------------------------------------------------|------------|----------------------|------------|
| SS0255            | Land opposite Ashford Boscombe Avenue                                                    | Wickford   | 0.07                 | Map 20     |
| SS0256            | Land adjacent 5 Canford Avenue                                                           | Wickford   | 0.12                 | Map 20     |
| SS0257            | Land at rear and East of Littledene, junction of Christchurch Avenue and Studland Avenue | Wickford   | 0.13                 | Map 20     |
| SS0258            | Land known as Oak Meadow, Christchurch Avenue, rear of Beaumont Winton Avenue            | Wickford   | 0.13                 | Map 20     |
| SS0259            | Land known as Brambly Hedge, opposite Mavylen,<br>Studland Avenue                        | Wickford   | 0.07                 | Map 20     |
| SS0260            | Land between Littledene and Fairview, Studland Avenue                                    | Wickford   | 0.14                 | Map 20     |
| SS0261            | Land East of Eton Manor, Branksome Avenue                                                | Wickford   | 0.13                 | Map 20     |
| SS0262            | Land West of 201 Wickhay and North of 153 Falstones                                      | Basildon   | 0.08                 | Map 13     |
| SS0263            | Land at Branksome Avenue.                                                                | Wickford   | 0.21                 | Map 20     |
| SS0264            | Land opposite Malcom and at East of No 285,<br>Studland Avenue                           | Wickford   | 0.2                  | Map 20     |
| SS0265            | Land opposite St Annes, Southbourne Grove                                                | Wickford   | 0.14                 | Map 20     |
| SS0266            | Land West of Sunnydene, Studland Avenue                                                  | Wickford   | 0.07                 | Map 20     |
| SS0267            | Land at Portland House, Cranfield Park Road,<br>Wickford                                 | Wickford   | 0.37                 | Map 11     |
| SS0268            | Land North of The Willows, on the corner of London<br>Road & Lower Park Road, Wickford   | Wickford   | 0.43                 | Map 10     |
| SS0269            | Land North of The Willows, Lower Park Road,<br>Wickford                                  | Wickford   | 0.21                 | Map 10     |
| SS0270            | Land East of The Laurels, Meadow Way, Wickford (Plots 113-116)                           | Wickford   | 0.21                 | Map 11     |
| SS0271            | Land between Nevendon Road and Borwick Lane incorporating The Gables, Wickford           | Wickford   | 4                    | Map 10     |
| SS0272            | Land at Bromfords Villa, Borwick Lane, Wickford                                          | Wickford   | 0.48                 | Map 10     |
| SS0273            | Burton Lodge and Kennels, Borwick Lane, Wickford                                         | Wickford   | 1.57                 | Map 10     |
| SS0274            | The Retreat, Corner of Studland Avenue and Christchurch Avenue                           | Wickford   | 0.07                 | Map 20     |
| SS0275            | Land North of Sarjon at junction of Southbourne<br>Grove and Studland Avenue,            | Wickford   | 0.09                 | Map 20     |
| SS0276            | Thonycroft, Meadow Way, Wickford                                                         | Wickford   | 0.45                 | Map 11     |
| SS0277            | Lyndale, Hovefields Drive, Wickford                                                      | Wickford   | 0.76                 | Map 11     |
| SS0278            | Redlands, Hovefields Drive, Wickford                                                     | Wickford   | 2.29                 | Map 11     |
| SS0279            | Auckland, Hovefields Avenue, Wickford                                                    | Wickford   | 0.39                 | Map 11     |
| SS0280            | Sunnydene Farm, Hovefields Avenue, Wickford                                              | Wickford   | 1.92                 | Map 11     |
| SS0281            | Land at Stevensons Farm, North of Arterial Road and West of A132, Wickford.              | Wickford   | 16.5                 | Map 10     |
| SS0282            | Morbec Farm, Arterial Road, Wickford                                                     | Wickford   | 6.14                 | Map 16     |
| SS0283            | Land at East of Morbec Farm, Arterial Road,<br>Wickford                                  | Wickford   | 0.5                  | Map 16     |

| Site<br>Reference | Site Address                                                                                 | Settlement | Site<br>Area<br>(ha) | Map Insert |
|-------------------|----------------------------------------------------------------------------------------------|------------|----------------------|------------|
| SS0284            | Lorraine Cottage, Upper Park Road, Wickford                                                  | Wickford   | 0.19                 | Map 10     |
| SS0285            | Land at the junction of London Road and Ramsden View Road, Wickford.                         | Wickford   | 4.5                  | Map 4      |
| SS0286            | Land South of London Road, from West of Tudor<br>Way to East of Ramsden View Road, Wickford. | Wickford   | 17                   | Map 4      |
| SS0287            | Land West and East of and incorporating Brick<br>House Farm, 229 London Road, Wickford.      | Wickford   | 0.85                 | Map 4      |
| SS0288            | Open Space and Garages, adjacent 31 and 36<br>Woolshots Road                                 | Wickford   | 0.5                  | Map 4      |
| SS0289            | Land between St Arthurs and Oakmead,<br>Southbourne Grove                                    | Wickford   | 0.05                 | Map 20     |
| SS0290            | Land adjacent 140 Castledon Road, Wickford                                                   | Wickford   | 0.07                 | Map 4      |
| SS0291            | Land to the rear of Great Broomfields, Cranfield Park<br>Road, Wickford                      | Wickford   | 1.29                 | Map 11     |
| SS0292            | Land between Royston and Larksmead Meadow Way, Wickford                                      | Wickford   | 0.07                 | Map 11     |
| SS0293            | Land at corner of Meadow Way and Fieldway,<br>Wickford                                       | Wickford   | 0.04                 | Map 11     |
| SS0294            | Greendene, Upper Park Road, Wickford                                                         | Wickford   | 0.17                 | Map 10     |
| SS0295            | Land at junction of Fairway and Cranfield Park Road,<br>Wickford                             | Wickford   | 0.26                 | Map 11     |
| SS0296            | Land at junction of Fieldway and The Chase,<br>Fairmead Estate, Wickford                     | Wickford   | 0.07                 | Map 11     |
| SS0297            | Land at Morbec Lodge, Morbec Farm, Southend<br>Arterial Road                                 | Wickford   | 0.76                 | Map 16     |
| SS0298            | St Mary's and Sirocoby Kennels, Newhouse Avenue                                              | Wickford   | 1.28                 | Map 4      |
| SS0299            | Land adjacent Bluebell Cottage, Buckwyns Chase                                               | Billericay | 1.77                 | Map 1      |
| SS0300            | Land adjacent Bluebell Cottage and the Cottage<br>Nurseries, Buckwyns Chase                  | Billericay | 0.83                 | Map 1      |
| SS0301            | Land adjacent Bluebell Cottage, Buckwyns Chase                                               | Billericay | 0.44                 | Map 1      |
| SS0302            | Crown View, Crays Hill Road                                                                  | Crays Hill | 0.92                 | Map 9      |
| SS0303            | Land to east of Allotment Gardens, Queens Road,<br>Crays Hill                                | Crays Hill | 0.36                 | Map 9      |
| SS0304            | Land adjacent Bluebell Lodge, 403 Mountnessing Road, Billericay                              | Billericay | 0.75                 | Map 2      |
| SS0305            | Land between 4 and 5 Elm Cottages, Coxes Farm Road, Billericay                               | Billericay | 2.23                 | Мар 3      |
| SS0306            | Willoughby Coachworks, Coxes Farm Road, Billericay                                           | Billericay | 0.83                 | Map 3      |
| SS0307            | Southend Farm, Southend Road, South Green,<br>Billericay                                     | Billericay | 4.5                  | Мар 3      |
| SS0308            | Rosedene, Coxes Farm Road, Billericay                                                        | Billericay | 1.38                 | Map 3      |
| SS0310            | Land adjacent fairview, Break Egg Hill, Billericay                                           | Billericay | 0.08                 | Map 3      |
| SS0311            | Land at junction of Break Egg Hill and Brackendale                                           | Billericay | 0.27                 | Map 3      |

| Site<br>Reference | Site Address                                                                                                                                                                         | Settlement | Site<br>Area<br>(ha) | Map Insert |
|-------------------|--------------------------------------------------------------------------------------------------------------------------------------------------------------------------------------|------------|----------------------|------------|
| SS0312            | Land between oakwood and ingledew, Break Egg<br>Hill, Billericay                                                                                                                     | Billericay | 0.2                  | Map 3      |
| SS0313            | Land east of Lyndhurst, Billericay                                                                                                                                                   | Billericay | 0.05                 | Map 3      |
| SS0314            | Land west of Lyndhurst, Billericay                                                                                                                                                   | Billericay | 0.05                 | Map 3      |
| SS0315            | Land opposite Glentowy, Brackendale Billericay                                                                                                                                       | Billericay | 0.02                 | Map 3      |
| SS0316            | Land between Blackmore Farm and No. 20 Noak Hill<br>Road                                                                                                                             | Billericay | 0.32                 | Map 2      |
| SS0317            | Junction of Oak Road and Oak Lane, Crays Hill                                                                                                                                        | Crays Hill | 1.44                 | Map 9      |
| SS0318            | Land West of Rookery Nook, Crays Hill                                                                                                                                                | Crays Hill | 0.62                 | Map 9      |
| SS0319            | Land between London Road and Corner Road, Crays<br>Hill                                                                                                                              | Crays Hill | 0.69                 | Map 9      |
| SS0320            | Land opposite South Lodge, Approach Road, Crays<br>Hill                                                                                                                              | Crays Hill | 0.21                 | Map 9      |
| SS0321            | Land east of South Lodge, Approach Road, Crays Hill                                                                                                                                  | Crays Hill | 0.13                 | Map 9      |
| SS0322            | Land at Junction of Corner Road and London road,<br>West of Meadowside, Crays Hill                                                                                                   | Crays Hill | 0.15                 | Map 9      |
| SS0323            | Land at Huntsman House, Kennel Lane                                                                                                                                                  | Billericay | 5.49                 | Map 3      |
| SS0324            | Land East of The Hayloft and The Fox Cottage,<br>Kennel Lane                                                                                                                         | Billericay | 0.55                 | Map 3      |
| SS0325            | Land opposite No 5 to 27 Kennel Lane, Kennel Lane, Billericay                                                                                                                        | Billericay | 0.55                 | Map 3      |
| SS0326            | Land including Stables and Groom Cottage, Kennel Lane, Billericay                                                                                                                    | Billericay | 3.53                 | Map 3      |
| SS0327            | Barleylands Council Depot, Barleylands Road                                                                                                                                          | Billericay | 4.88                 | Map 8      |
| SS0328            | Billericay Cricket Club, Blunts Wall Road                                                                                                                                            | Billericay | 5.67                 | Map 2      |
| SS0329            | Land at Curds Farm, Tye Common Road, Billericay                                                                                                                                      | Billericay | 1.32                 | Map 2      |
| SS0330            | Land at Stock Brook Manor Golf Course, Queens Park Avenue, opposite No 4 to No 7 Lampern Mews; No 3 and No 4 Lampern Close; No 1 to No 5 Lampern Crescent; No 12 to No 48 Sussex Way | Billericay | 2.62                 | Map 1      |
| SS0331            | Great Blunts Farmhouse and Land South East of Great Blunts Farmhouse, Stock Road                                                                                                     | Billericay | 3.28                 | Map 1      |
| SS0332            | Buttsbury Lodge and Land adjacent to Buttsbury Lodge, Stock Road, Stock                                                                                                              | Billericay | 1.96                 | Map 1      |
| SS0333            | Land north of Kennel Lane, east of the A176,<br>Billericay (inclusive of Langhams, Kennel Lane)                                                                                      | Billericay | 8.07                 | Map 3      |
| SS0334            | Buttsbury Lodge Farm and adjacent land                                                                                                                                               | Billericay | 2.4                  | Map 1      |
| SS0335            | Land at Stock Brook Manor Golf Course, Queens<br>Park Avenue, opposite No 4 to No 8 Princes Mews;<br>No 5 and No 6 Princes Court; No 2 to No 51 Arundel<br>Way                       | Billericay | 8.3                  | Map 1      |
| SS0336            | Great Wasketts Farm, Gardiners Lane, Billericay and Gardiners View                                                                                                                   | Billericay | 7                    | Map 9      |
| SS0337            | Land Rear of 11 Noak Hill Close                                                                                                                                                      | Billericay | 0.63                 | Map 8      |

| Site<br>Reference | Site Address                                                                  | Settlement | Site<br>Area<br>(ha) | Map Insert |
|-------------------|-------------------------------------------------------------------------------|------------|----------------------|------------|
| SS0338            | Highfield, Potash Road, Billericay                                            | Billericay | 0.33                 | Map 1      |
| SS0339            | Land Rear of 23-41 Potash Road                                                | Billericay | 5.29                 | Map 1      |
| SS0340            | Land at Barleylands                                                           | Billericay | 32.1                 | Map 8      |
| SS0341            | Land south of Whites Farm, Basildon                                           | Basildon   | 26.72                | Map 8      |
| SS0342            | Land at Barleylands, Billericay                                               | Billericay | 55.08                | Map 8      |
| SS0344            | Lynview and Land West of Lyndale, Hovefields Drive, Wickford                  | Wickford   | 0.55                 | Map 11     |
| SS0345            | Hawthorns, Hovefields Drive, Wickford                                         | Wickford   | 0.67                 | Map 11     |
| SS0346            | White Post Farm, Laindon Common Road, Little<br>Burstead                      | Billericay | 2.3                  | Map 2      |
| SS0347            | Land opposite 193-203 Church Street, Great<br>Burstead                        | Billericay | 0.53                 | Map 8      |
| SS0348            | Land adjacent A129, forming south east corner of Gatwick House, Southend Road | Billericay | 1.1                  | Мар 3      |
| SS0349            | Land West of Kennel Lane, opposite Coopers Drive and Passingham Avenue        | Billericay | 10.69                | Мар 3      |
| SS0350            | Land between Brays and Mawney, Laindon Road                                   | Billericay | 1.19                 | Map 2      |
| SS0351            | Land adjacent to Freshwater, Osborne Road,<br>Basildon                        | Basildon   | 0.16                 | Map 15     |
| SS0352            | Land adjacent Willows, Osborne Road, Basildon                                 | Basildon   | 0.06                 | Map 15     |
| SS0353            | Land west of Rosedene, Clifton Road, Basildon                                 | Basildon   | 0.22                 | Map 16     |
| SS0354            | Land at the corner of Windsor Road, Basildon                                  | Basildon   | 0.33                 | Map 15     |
| SS0355            | The Orchards, Clifton Road, Basildon                                          | Basildon   | 0.2                  | Map 16     |
| SS0356            | Land North of The Glen, Brook Drive, Fobbing                                  | Basildon   | 0.07                 | Map 18     |
| SS0357            | Land South of The Glen, Brook Drive, Fobbing                                  | Basildon   | 0.08                 | Map 18     |
| SS0358            | Ladyspring Wood, Dunton Road, Dunton                                          | Basildon   | 0.39                 | Map 7      |
| SS0359            | Beatrice Villa, Katherine Road, Basildon                                      | Basildon   | 0.06                 | Map 15     |
| SS0360            | Land North of Grange Road, East of Rainbow<br>Cottage, Basildon               | Basildon   | 0.17                 | Map 15     |
| SS0361            | Land adjacent to Sellyhills, Clifton Road, Basildon                           | Basildon   | 0.19                 | Map 16     |
| SS0362            | North Benfleet Lodge, Pound Lane, Basildon                                    | Basildon   | 2.33                 | Map 15     |
| SS0363            | Land between Thames View and Brooklands, Bells<br>Hill Road, Basildon         | Basildon   | 0.32                 | Map 18     |
| SS0364            | Land Fronting North of Clarence Road, Basildon                                | Basildon   | 0.09                 | Map 16     |
| SS0365            | Land at North of Carlton Road and Lower Avenue,<br>Basildon                   | Basildon   | 1.59                 | Map 15     |
| SS0366            | Land at The Nook, Acacia Road, North Benfleet                                 | Basildon   | 0.19                 | Map 15     |
| SS0367            | Land North of Linda Gardens and Cherry Gardens,<br>Billericay                 | Billericay | 1.42                 | Map 1      |
| SS0368            | Land adjacent Empire House, Brickfield Road, Vange,<br>Basildon               | Basildon   | 0.42                 | Map 18     |
| SS0369            | Empire House, Brickfield Road, Vange, Basildon                                | Basildon   | 0.17                 | Map 18     |

| Site<br>Reference | Site Address                                                                           | Settlement        | Site<br>Area<br>(ha) | Map Insert |
|-------------------|----------------------------------------------------------------------------------------|-------------------|----------------------|------------|
| SS0370            | Land at junction of London Road and Brickfield<br>Road, Vange, Basildon                | Basildon          | 2.42                 | Map 18     |
| SS0371            | Land West of Noak Hill Road and North of Wash & Dunton Road.                           | Basildon          | 4.5                  | Map 8      |
| SS0372            | Land at Watch House Farm, Wash Road                                                    | Basildon          | 7.95                 | Map 8      |
| SS0373            | Land at Bensons Farm, North of Wash Road                                               | Basildon          | 17.32                | Map 8      |
| SS0374            | Land South of London Road, and Old School,<br>Basildon                                 | Basildon          | 2.48                 | Map 15     |
| SS0375            | Land South of London Road, east of Old Church<br>Road, Basildon                        | Basildon          | 1.41                 | Map 15     |
| SS0376            | Land off Burnt Mills Road between Tarr Hall Cottage and Ohio, Basildon                 | Basildon          | 0.7                  | Map 15     |
| SS0377            | Rear of Woodbine Cottage, Windsor Road, North<br>Benfleet                              | Basildon          | 0.06                 | Map 15     |
| SS0378            | Land adjacent to Windsor Lodge, New Oak Lodge and between Grange Road and Windsor Road | Basildon          | 0.18                 | Map 15     |
| SS0379            | Land adjacent Toledo, Thomas Road, Bowers Gifford                                      | Bowers<br>Gifford | 0.12                 | Map 15     |
| SS0380            | Land at corner of Thomas Road and Katherine Road,<br>Bowers Gifford                    | Bowers<br>Gifford | 0.59                 | Map 15     |
| SS0381            | Land between Toledo and Homeleigh, Thomas Road,<br>Bowers Gifford                      | Bowers<br>Gifford | 0.08                 | Map 15     |
| SS0382            | Land at Homeleigh, Thomas Road, Bowers Gifford                                         | Bowers<br>Gifford | 0.41                 | Map 15     |
| SS0383            | Land adjacent Roseville, Dry Street, Langdon Hills                                     | Basildon          | 0.22                 | Map 17     |
| SS0384            | Land at 216 Pound Lane, Bowers Gifford                                                 | Basildon          | 0.04                 | Map 15     |
| SS0385            | Land south of Dunton Road, Basildon                                                    | Basildon          | 2.72                 | Map 7      |
| SS0386            | Land east of Frithwood Lane                                                            | Billericay        | 33.28                | Map 2      |
| SS0387            | Land south of 115 Laindon Road, Billericay                                             | Billericay        | 0.77                 | Map 2      |
| SS0388            | Land south of London Road, Billericay                                                  | Billericay        | 1.2                  | Map 2      |
| SS0389            | Land west of Heath Close, Billericay.                                                  | Billericay        | 2.4                  | Map 2      |
| SS0390            | Land at Sellers farm, Dunton Road, Laindon                                             | Basildon          | 9.89                 | Map 7      |
| SS0391            | Land south of Chez Nous, Thomas Road, Bowers<br>Gifford                                | Bowers<br>Gifford | 0.1                  | Map 15     |
| SS0392            | Land North of Carlton Road, between Glenwood and Sunnyview, North Benfleet             | Basildon          | 0.04                 | Map 15     |
| SS0393            | Land west of Rosendale, Elm Road, North Benfleet                                       | Basildon          | 0.26                 | Map 15     |
| SS0394            | Land west of Elm End, Elm Road, North Benfleet                                         | Basildon          | 0.33                 | Map 15     |
| SS0395            | Land between Dawlish and Brook Cottage, Dry<br>Street, Langdon Hills                   | Basildon          | 0.09                 | Map 18     |
| SS0396            | Land at Murray's Farm, Acacia Road, North Benfleet                                     | Basildon          | 0.72                 | Map 15     |
| SS0397            | Land east of Rosemary, Elm Road, North Benfleet                                        | Basildon          | 0.65                 | Map 15     |