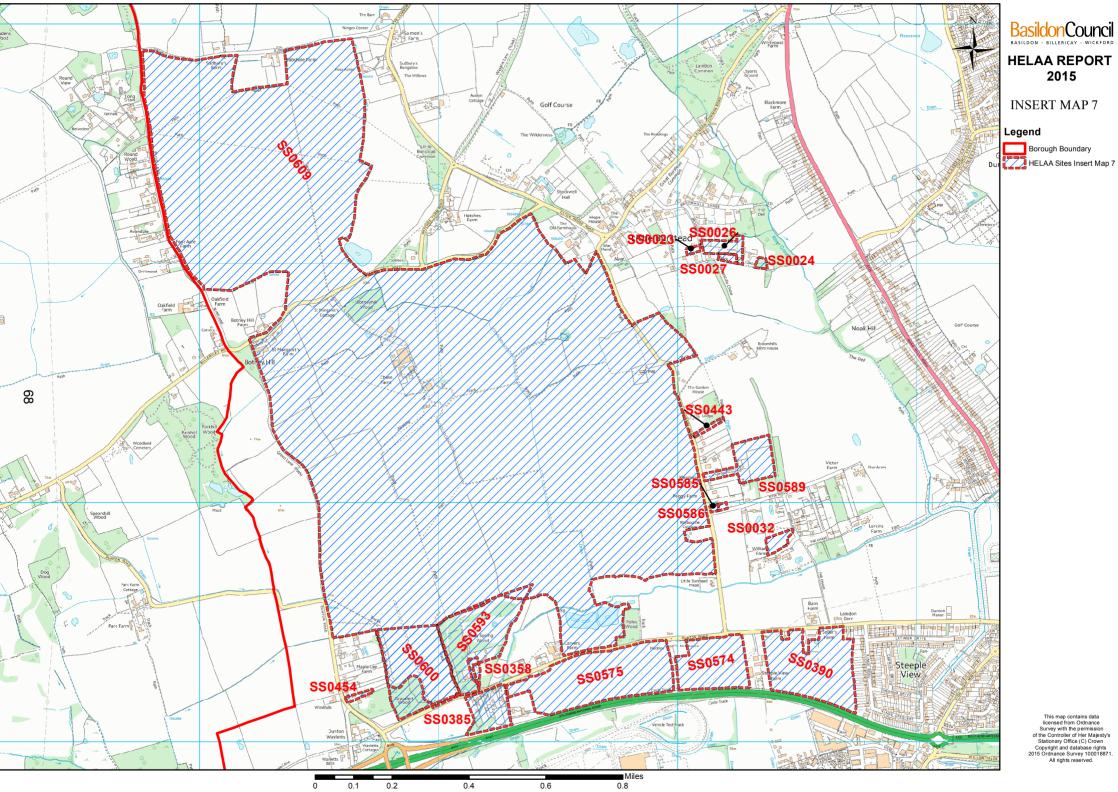

| Site<br>Reference | Site Address                                                                                                           | Settlement | Site<br>Area<br>(ha) | Map Insert |
|-------------------|------------------------------------------------------------------------------------------------------------------------|------------|----------------------|------------|
| SS0040            | Land rear of Almond Avenue, Wickford                                                                                   | Wickford   | 0.29                 | Map 5      |
| SS0041            | Land to the r/o 97 – 101 Southend Road, Wickford                                                                       | Wickford   | 0.16                 | Map 5      |
| SS0042            | Land rear of 101-107 Hill Avenue Wickford                                                                              | Wickford   | 0.26                 | Map 6      |
| SS0043            | Plot of 32 Hill Avenue                                                                                                 | Wickford   | 0.6                  | Map 6      |
| SS0044            | Rear of 49 – 69 Fanton Chase                                                                                           | Wickford   | 0.27                 | Map 6      |
| SS0046            | Land at Shot Farm, Southend Road, Wickford                                                                             | Wickford   | 42.22                | Map 6      |
| SS0047            | Land east of Oak Avenue, south of Templar Lodge,<br>Wickford                                                           | Wickford   | 0.05                 | Map 6      |
| SS0049            | Land adjacent to Holly Lodge, Oak Avenue, Wickford                                                                     | Wickford   | 0.15                 | Map 6      |
| SS0050            | Land east of Sunnyside, Enfield Road, Wickford                                                                         | Wickford   | 0.07                 | Map 6      |
| SS0051            | Land at Claygate, Enfield Road, Wickford                                                                               | Wickford   | 0.05                 | Map 6      |
| SS0052            | Land East of Church Road, North of Glebe Road,<br>Ramsden BellHouse                                                    | Wickford   | 18.7                 | Map 4      |
| SS0053            | Land south and north of Barn Hall (Area of Special<br>Reserve BAS S3) + Allocation S3 + R3                             | Wickford   | 21                   | Map 5      |
| SS0054            | Land north and east of Station Avenue, Barn Hall,<br>Wickford                                                          | Wickford   | 4.7                  | Map 5      |
| SS0056            | Land east and west of Lower Dunton Road, Dunton,<br>Basildon                                                           | Basildon   | 40.97                | Map 12     |
| SS0057            | Land at Hereford House, Lower Dunton Road,<br>Dunton, Basildon                                                         | Basildon   | 4.32                 | Map 12     |
| SS0058            | Land at Ford Dunton Technical Centre, Dunton,<br>Laindon, Basildon                                                     | Basildon   | 81.1                 | Map 12     |
| SS0059            | Land at Ford Dunton Technical Centre, and Former Laindon School Playing field, Laindon, Basildon                       | Basildon   | 16.3                 | Map 12     |
| SS0060            | Land at corner of Nevendon Road and Courtauld<br>Road                                                                  | Basildon   | 2.3                  | Map 10     |
| SS0062            | Land between 14 and 18 Basildon Drive, Basildon                                                                        | Basildon   | 0.03                 | Map 12     |
| SS0063            | Land at Dorval on corner of Pound Lane and Arterial Road, Laindon                                                      | Basildon   | 0.19                 | Map 13     |
| SS0064            | Land east of Pound Lane, Laindon                                                                                       | Basildon   | 1.3                  | Map 13     |
| SS0066            | Land at Falstones                                                                                                      | Basildon   | 0.19                 | Map 13     |
| SS0067            | Land at Laindon Link, South West of Roundacre                                                                          | Basildon   | 0.67                 | Map 13     |
| SS0068            | Car park southwest of Roundacre.                                                                                       | Basildon   | 1.34                 | Map 13     |
| SS0069            | Open Space and garages at rear of 1-53 Paprills,<br>318-334 Great Gregorie and 156-184 The Knares,<br>Lee Chapel South | Basildon   | 0.49                 | Map 13     |
| SS0070            | Land south of Basildon College, north of Basildon<br>Hospital                                                          | Basildon   | 13.4                 | Map 18     |
| SS0071            | Land north of Dry Street (Area of Special Reserve – Saved Policy BAS S3)                                               | Basildon   | 21.61                | Map 18     |
| SS0072            | Thurrock and Basildon College Nethermayne Campus                                                                       | Basildon   | 8.28                 | Map 18     |
| SS0073            | Rear of 6-38 Eastley, Basildon                                                                                         | Basildon   | 0.69                 | Map 18     |

| Site<br>Reference | Site Address                                                                                                         | Settlement | Site<br>Area<br>(ha) | Map Insert |
|-------------------|----------------------------------------------------------------------------------------------------------------------|------------|----------------------|------------|
| SS0074            | Hospital and Nethermayne roundabout land                                                                             | Basildon   | 22.27                | Map 18     |
| SS0076            | Land North of Nethermayne, South of 35 Toucan<br>Way, including car park and outbuildings at Basildon<br>Golf Course | Basildon   | 2.02                 | Map 18     |
| SS0077            | Church Walk House, Church Walk, Basildon                                                                             | Basildon   | 0.11                 | Map 13     |
| SS0078            | Cherrydown West / Ashdon Way Car Park                                                                                | Basildon   | 1                    | Map 13     |
| SS0082            | Land opposite 54-84 Audley Way                                                                                       | Basildon   | 0.25                 | Map 13     |
| SS0083            | Land East of Clay Hill Road, North of Witchards and<br>South of Railway Line                                         | Basildon   | 0.98                 | Map 14     |
| SS0084            | Community Hall off Witchards and Open Space rear of 26-45 Gun Hill Place and rear of 41-58 Wickham Place, Kingswood  | Basildon   | 1.8                  | Map 14     |
| SS0085            | Land north of Gun Hill Place, Basildon                                                                               | Basildon   | 0.44                 | Map 14     |
| SS0086            | Treetops and Land Adjacent Treetops, North Road,<br>Crays Hill                                                       | Crays Hill | 0.33                 | Мар 9      |
| SS0087            | Open Space and garages at rear of 2-12 Priors Close, 94-114 Pinmill and 442-510 Long Riding, Barstable               | Basildon   | 0.23                 | Map 14     |
| SS0088            | Open Space rear of 8-34 Codenham Straight and rear of 40-66 Codenham Green, Kingswood                                | Basildon   | 0.2                  | Map 14     |
| SS0089            | Open Space rear of 2-28 Wynters and rear of 1-17<br>Codenham Straight, Kingswood                                     | Basildon   | 0.25                 | Map 18     |
| SS0090            | Basildon Integrated Support Service (Lincewood<br>County Infants School Annexe) High Road, Langdon<br>Hills          | Basildon   | 0.37                 | Map 17     |
| SS0091            | Land at Lee Chapel Lane and North of High Banks,<br>Lee Chapel Lane, Langdon Hills                                   | Basildon   | 0.3                  | Map 17     |
| SS0092            | Land west of High Road and South of The Grove,<br>Langdon Hills                                                      | Basildon   | 1.69                 | Map 17     |
| SS0093            | Land adjacent to 6 Lee Chapel Lane, Langdon Hills                                                                    | Basildon   | 0.47                 | Map 17     |
| SS0094            | Superstore and Car Park, Mandeville Way, Laindon                                                                     | Basildon   | 3                    | Map 12     |
| SS0096            | Land at corner of Mandeville Way and West<br>Mayne/North of 75-92 Menzies Avenue, Laindon                            | Basildon   | 0.52                 | Map 12     |
| SS0097            | Ford Dunton, Basildon                                                                                                | Basildon   | 0.82                 | Map 12     |
| SS0098            | Land at Presidents Court, Hoover Drive, Laindon                                                                      | Basildon   | 0.09                 | Map 12     |
| SS0101            | Land north of Church Hill, Laindon                                                                                   | Basildon   | 9.29                 | Map 13     |
| SS0103            | Open Space adjacent to 26 Scarletts and r/o 14-28 The Upway, Fryerns                                                 | Basildon   | 0.17                 | Map 14     |
| SS0105            | Ashleigh Centre & Fryerns Library, Whitmore Way                                                                      | Basildon   | 0.95                 | Map 14     |
| SS0107            | Land at Long Riding, north of Napier Close, Barstable                                                                | Basildon   | 2.07                 | Map 14     |
| SS0108            | Open Space opposite 113-151 Church Road and South of Fairhouse County Primary School, Vange                          | Basildon   | 1.03                 | Map 14     |
| SS0111            | Vange Hill Drive Open Space, Vange                                                                                   | Basildon   | 1.48                 | Map 19     |

| Site<br>Reference | Site Address                                                                  | Settlement | Site<br>Area<br>(ha) | Map Insert |
|-------------------|-------------------------------------------------------------------------------|------------|----------------------|------------|
| SS0338            | Highfield, Potash Road, Billericay                                            | Billericay | 0.33                 | Map 1      |
| SS0339            | Land Rear of 23-41 Potash Road                                                | Billericay | 5.29                 | Map 1      |
| SS0340            | Land at Barleylands                                                           | Billericay | 32.1                 | Map 8      |
| SS0341            | Land south of Whites Farm, Basildon                                           | Basildon   | 26.72                | Map 8      |
| SS0342            | Land at Barleylands, Billericay                                               | Billericay | 55.08                | Map 8      |
| SS0344            | Lynview and Land West of Lyndale, Hovefields Drive, Wickford                  | Wickford   | 0.55                 | Map 11     |
| SS0345            | Hawthorns, Hovefields Drive, Wickford                                         | Wickford   | 0.67                 | Map 11     |
| SS0346            | White Post Farm, Laindon Common Road, Little<br>Burstead                      | Billericay | 2.3                  | Map 2      |
| SS0347            | Land opposite 193-203 Church Street, Great<br>Burstead                        | Billericay | 0.53                 | Map 8      |
| SS0348            | Land adjacent A129, forming south east corner of Gatwick House, Southend Road | Billericay | 1.1                  | Мар 3      |
| SS0349            | Land West of Kennel Lane, opposite Coopers Drive and Passingham Avenue        | Billericay | 10.69                | Мар 3      |
| SS0350            | Land between Brays and Mawney, Laindon Road                                   | Billericay | 1.19                 | Map 2      |
| SS0351            | Land adjacent to Freshwater, Osborne Road,<br>Basildon                        | Basildon   | 0.16                 | Map 15     |
| SS0352            | Land adjacent Willows, Osborne Road, Basildon                                 | Basildon   | 0.06                 | Map 15     |
| SS0353            | Land west of Rosedene, Clifton Road, Basildon                                 | Basildon   | 0.22                 | Map 16     |
| SS0354            | Land at the corner of Windsor Road, Basildon                                  | Basildon   | 0.33                 | Map 15     |
| SS0355            | The Orchards, Clifton Road, Basildon                                          | Basildon   | 0.2                  | Map 16     |
| SS0356            | Land North of The Glen, Brook Drive, Fobbing                                  | Basildon   | 0.07                 | Map 18     |
| SS0357            | Land South of The Glen, Brook Drive, Fobbing                                  | Basildon   | 0.08                 | Map 18     |
| SS0358            | Ladyspring Wood, Dunton Road, Dunton                                          | Basildon   | 0.39                 | Map 7      |
| SS0359            | Beatrice Villa, Katherine Road, Basildon                                      | Basildon   | 0.06                 | Map 15     |
| SS0360            | Land North of Grange Road, East of Rainbow<br>Cottage, Basildon               | Basildon   | 0.17                 | Map 15     |
| SS0361            | Land adjacent to Sellyhills, Clifton Road, Basildon                           | Basildon   | 0.19                 | Map 16     |
| SS0362            | North Benfleet Lodge, Pound Lane, Basildon                                    | Basildon   | 2.33                 | Map 15     |
| SS0363            | Land between Thames View and Brooklands, Bells<br>Hill Road, Basildon         | Basildon   | 0.32                 | Map 18     |
| SS0364            | Land Fronting North of Clarence Road, Basildon                                | Basildon   | 0.09                 | Map 16     |
| SS0365            | Land at North of Carlton Road and Lower Avenue,<br>Basildon                   | Basildon   | 1.59                 | Map 15     |
| SS0366            | Land at The Nook, Acacia Road, North Benfleet                                 | Basildon   | 0.19                 | Map 15     |
| SS0367            | Land North of Linda Gardens and Cherry Gardens,<br>Billericay                 | Billericay | 1.42                 | Map 1      |
| SS0368            | Land adjacent Empire House, Brickfield Road, Vange,<br>Basildon               | Basildon   | 0.42                 | Map 18     |
| SS0369            | Empire House, Brickfield Road, Vange, Basildon                                | Basildon   | 0.17                 | Map 18     |

| Site<br>Reference | Site Address                                                                           | Settlement        | Site<br>Area<br>(ha) | Map Insert |
|-------------------|----------------------------------------------------------------------------------------|-------------------|----------------------|------------|
| SS0370            | Land at junction of London Road and Brickfield<br>Road, Vange, Basildon                | Basildon          | 2.42                 | Map 18     |
| SS0371            | Land West of Noak Hill Road and North of Wash & Dunton Road.                           | Basildon          | 4.5                  | Map 8      |
| SS0372            | Land at Watch House Farm, Wash Road                                                    | Basildon          | 7.95                 | Map 8      |
| SS0373            | Land at Bensons Farm, North of Wash Road                                               | Basildon          | 17.32                | Map 8      |
| SS0374            | Land South of London Road, and Old School,<br>Basildon                                 | Basildon          | 2.48                 | Map 15     |
| SS0375            | Land South of London Road, east of Old Church<br>Road, Basildon                        | Basildon          | 1.41                 | Map 15     |
| SS0376            | Land off Burnt Mills Road between Tarr Hall Cottage and Ohio, Basildon                 | Basildon          | 0.7                  | Map 15     |
| SS0377            | Rear of Woodbine Cottage, Windsor Road, North<br>Benfleet                              | Basildon          | 0.06                 | Map 15     |
| SS0378            | Land adjacent to Windsor Lodge, New Oak Lodge and between Grange Road and Windsor Road | Basildon          | 0.18                 | Map 15     |
| SS0379            | Land adjacent Toledo, Thomas Road, Bowers Gifford                                      | Bowers<br>Gifford | 0.12                 | Map 15     |
| SS0380            | Land at corner of Thomas Road and Katherine Road,<br>Bowers Gifford                    | Bowers<br>Gifford | 0.59                 | Map 15     |
| SS0381            | Land between Toledo and Homeleigh, Thomas Road,<br>Bowers Gifford                      | Bowers<br>Gifford | 0.08                 | Map 15     |
| SS0382            | Land at Homeleigh, Thomas Road, Bowers Gifford                                         | Bowers<br>Gifford | 0.41                 | Map 15     |
| SS0383            | Land adjacent Roseville, Dry Street, Langdon Hills                                     | Basildon          | 0.22                 | Map 17     |
| SS0384            | Land at 216 Pound Lane, Bowers Gifford                                                 | Basildon          | 0.04                 | Map 15     |
| SS0385            | Land south of Dunton Road, Basildon                                                    | Basildon          | 2.72                 | Map 7      |
| SS0386            | Land east of Frithwood Lane                                                            | Billericay        | 33.28                | Map 2      |
| SS0387            | Land south of 115 Laindon Road, Billericay                                             | Billericay        | 0.77                 | Map 2      |
| SS0388            | Land south of London Road, Billericay                                                  | Billericay        | 1.2                  | Map 2      |
| SS0389            | Land west of Heath Close, Billericay.                                                  | Billericay        | 2.4                  | Map 2      |
| SS0390            | Land at Sellers farm, Dunton Road, Laindon                                             | Basildon          | 9.89                 | Map 7      |
| SS0391            | Land south of Chez Nous, Thomas Road, Bowers<br>Gifford                                | Bowers<br>Gifford | 0.1                  | Map 15     |
| SS0392            | Land North of Carlton Road, between Glenwood and Sunnyview, North Benfleet             | Basildon          | 0.04                 | Map 15     |
| SS0393            | Land west of Rosendale, Elm Road, North Benfleet                                       | Basildon          | 0.26                 | Map 15     |
| SS0394            | Land west of Elm End, Elm Road, North Benfleet                                         | Basildon          | 0.33                 | Map 15     |
| SS0395            | Land between Dawlish and Brook Cottage, Dry<br>Street, Langdon Hills                   | Basildon          | 0.09                 | Map 18     |
| SS0396            | Land at Murray's Farm, Acacia Road, North Benfleet                                     | Basildon          | 0.72                 | Map 15     |
| SS0397            | Land east of Rosemary, Elm Road, North Benfleet                                        | Basildon          | 0.65                 | Map 15     |