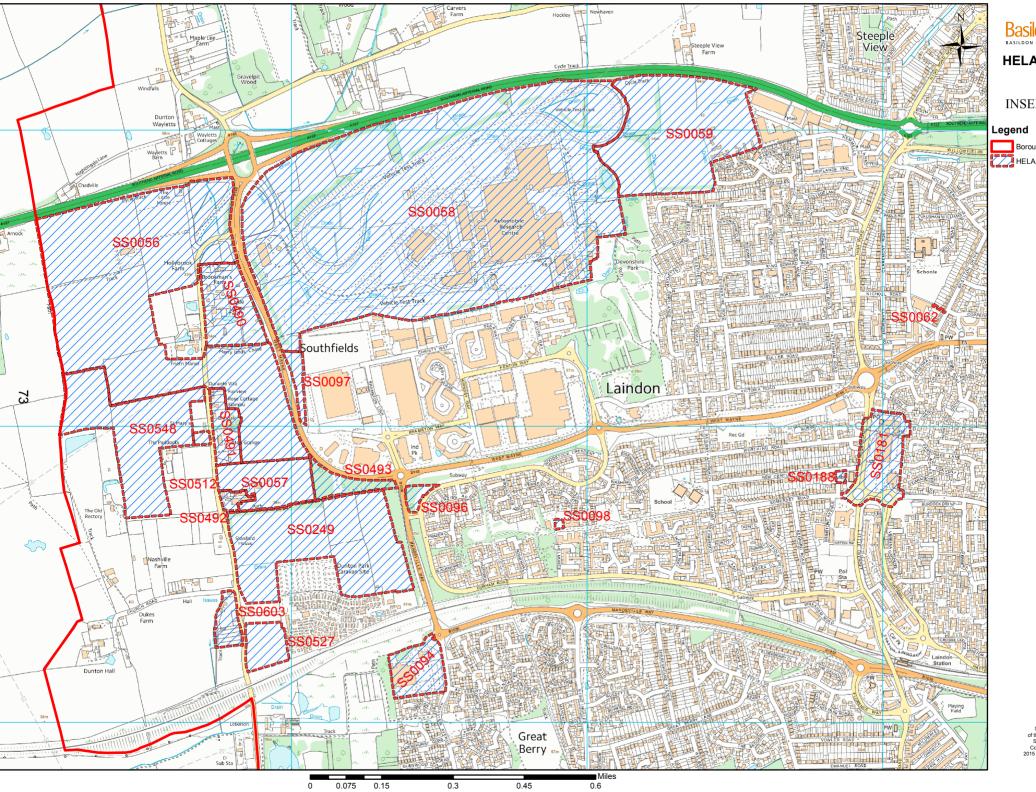

| Site<br>Reference | Site Address                                                                                                           | Settlement | Site<br>Area<br>(ha) | Map Insert |
|-------------------|------------------------------------------------------------------------------------------------------------------------|------------|----------------------|------------|
| SS0040            | Land rear of Almond Avenue, Wickford                                                                                   | Wickford   | 0.29                 | Map 5      |
| SS0041            | Land to the r/o 97 – 101 Southend Road, Wickford                                                                       | Wickford   | 0.16                 | Map 5      |
| SS0042            | Land rear of 101-107 Hill Avenue Wickford                                                                              | Wickford   | 0.26                 | Map 6      |
| SS0043            | Plot of 32 Hill Avenue                                                                                                 | Wickford   | 0.6                  | Map 6      |
| SS0044            | Rear of 49 – 69 Fanton Chase                                                                                           | Wickford   | 0.27                 | Map 6      |
| SS0046            | Land at Shot Farm, Southend Road, Wickford                                                                             | Wickford   | 42.22                | Map 6      |
| SS0047            | Land east of Oak Avenue, south of Templar Lodge,<br>Wickford                                                           | Wickford   | 0.05                 | Map 6      |
| SS0049            | Land adjacent to Holly Lodge, Oak Avenue, Wickford                                                                     | Wickford   | 0.15                 | Map 6      |
| SS0050            | Land east of Sunnyside, Enfield Road, Wickford                                                                         | Wickford   | 0.07                 | Map 6      |
| SS0051            | Land at Claygate, Enfield Road, Wickford                                                                               | Wickford   | 0.05                 | Map 6      |
| SS0052            | Land East of Church Road, North of Glebe Road,<br>Ramsden BellHouse                                                    | Wickford   | 18.7                 | Map 4      |
| SS0053            | Land south and north of Barn Hall (Area of Special<br>Reserve BAS S3) + Allocation S3 + R3                             | Wickford   | 21                   | Map 5      |
| SS0054            | Land north and east of Station Avenue, Barn Hall,<br>Wickford                                                          | Wickford   | 4.7                  | Map 5      |
| SS0056            | Land east and west of Lower Dunton Road, Dunton,<br>Basildon                                                           | Basildon   | 40.97                | Map 12     |
| SS0057            | Land at Hereford House, Lower Dunton Road,<br>Dunton, Basildon                                                         | Basildon   | 4.32                 | Map 12     |
| SS0058            | Land at Ford Dunton Technical Centre, Dunton,<br>Laindon, Basildon                                                     | Basildon   | 81.1                 | Map 12     |
| SS0059            | Land at Ford Dunton Technical Centre, and Former Laindon School Playing field, Laindon, Basildon                       | Basildon   | 16.3                 | Map 12     |
| SS0060            | Land at corner of Nevendon Road and Courtauld<br>Road                                                                  | Basildon   | 2.3                  | Map 10     |
| SS0062            | Land between 14 and 18 Basildon Drive, Basildon                                                                        | Basildon   | 0.03                 | Map 12     |
| SS0063            | Land at Dorval on corner of Pound Lane and Arterial Road, Laindon                                                      | Basildon   | 0.19                 | Map 13     |
| SS0064            | Land east of Pound Lane, Laindon                                                                                       | Basildon   | 1.3                  | Map 13     |
| SS0066            | Land at Falstones                                                                                                      | Basildon   | 0.19                 | Map 13     |
| SS0067            | Land at Laindon Link, South West of Roundacre                                                                          | Basildon   | 0.67                 | Map 13     |
| SS0068            | Car park southwest of Roundacre.                                                                                       | Basildon   | 1.34                 | Map 13     |
| SS0069            | Open Space and garages at rear of 1-53 Paprills,<br>318-334 Great Gregorie and 156-184 The Knares,<br>Lee Chapel South | Basildon   | 0.49                 | Map 13     |
| SS0070            | Land south of Basildon College, north of Basildon<br>Hospital                                                          | Basildon   | 13.4                 | Map 18     |
| SS0071            | Land north of Dry Street (Area of Special Reserve – Saved Policy BAS S3)                                               | Basildon   | 21.61                | Map 18     |
| SS0072            | Thurrock and Basildon College Nethermayne Campus                                                                       | Basildon   | 8.28                 | Map 18     |
| SS0073            | Rear of 6-38 Eastley, Basildon                                                                                         | Basildon   | 0.69                 | Map 18     |

| Site<br>Reference | Site Address                                                                                                         | Settlement | Site<br>Area<br>(ha) | Map Insert |
|-------------------|----------------------------------------------------------------------------------------------------------------------|------------|----------------------|------------|
| SS0074            | Hospital and Nethermayne roundabout land                                                                             | Basildon   | 22.27                | Map 18     |
| SS0076            | Land North of Nethermayne, South of 35 Toucan<br>Way, including car park and outbuildings at Basildon<br>Golf Course | Basildon   | 2.02                 | Map 18     |
| SS0077            | Church Walk House, Church Walk, Basildon                                                                             | Basildon   | 0.11                 | Map 13     |
| SS0078            | Cherrydown West / Ashdon Way Car Park                                                                                | Basildon   | 1                    | Map 13     |
| SS0082            | Land opposite 54-84 Audley Way                                                                                       | Basildon   | 0.25                 | Map 13     |
| SS0083            | Land East of Clay Hill Road, North of Witchards and<br>South of Railway Line                                         | Basildon   | 0.98                 | Map 14     |
| SS0084            | Community Hall off Witchards and Open Space rear of 26-45 Gun Hill Place and rear of 41-58 Wickham Place, Kingswood  | Basildon   | 1.8                  | Map 14     |
| SS0085            | Land north of Gun Hill Place, Basildon                                                                               | Basildon   | 0.44                 | Map 14     |
| SS0086            | Treetops and Land Adjacent Treetops, North Road,<br>Crays Hill                                                       | Crays Hill | 0.33                 | Мар 9      |
| SS0087            | Open Space and garages at rear of 2-12 Priors Close, 94-114 Pinmill and 442-510 Long Riding, Barstable               | Basildon   | 0.23                 | Map 14     |
| SS0088            | Open Space rear of 8-34 Codenham Straight and rear of 40-66 Codenham Green, Kingswood                                | Basildon   | 0.2                  | Map 14     |
| SS0089            | Open Space rear of 2-28 Wynters and rear of 1-17<br>Codenham Straight, Kingswood                                     | Basildon   | 0.25                 | Map 18     |
| SS0090            | Basildon Integrated Support Service (Lincewood<br>County Infants School Annexe) High Road, Langdon<br>Hills          | Basildon   | 0.37                 | Map 17     |
| SS0091            | Land at Lee Chapel Lane and North of High Banks,<br>Lee Chapel Lane, Langdon Hills                                   | Basildon   | 0.3                  | Map 17     |
| SS0092            | Land west of High Road and South of The Grove,<br>Langdon Hills                                                      | Basildon   | 1.69                 | Map 17     |
| SS0093            | Land adjacent to 6 Lee Chapel Lane, Langdon Hills                                                                    | Basildon   | 0.47                 | Map 17     |
| SS0094            | Superstore and Car Park, Mandeville Way, Laindon                                                                     | Basildon   | 3                    | Map 12     |
| SS0096            | Land at corner of Mandeville Way and West<br>Mayne/North of 75-92 Menzies Avenue, Laindon                            | Basildon   | 0.52                 | Map 12     |
| SS0097            | Ford Dunton, Basildon                                                                                                | Basildon   | 0.82                 | Map 12     |
| SS0098            | Land at Presidents Court, Hoover Drive, Laindon                                                                      | Basildon   | 0.09                 | Map 12     |
| SS0101            | Land north of Church Hill, Laindon                                                                                   | Basildon   | 9.29                 | Map 13     |
| SS0103            | Open Space adjacent to 26 Scarletts and r/o 14-28 The Upway, Fryerns                                                 | Basildon   | 0.17                 | Map 14     |
| SS0105            | Ashleigh Centre & Fryerns Library, Whitmore Way                                                                      | Basildon   | 0.95                 | Map 14     |
| SS0107            | Land at Long Riding, north of Napier Close, Barstable                                                                | Basildon   | 2.07                 | Map 14     |
| SS0108            | Open Space opposite 113-151 Church Road and South of Fairhouse County Primary School, Vange                          | Basildon   | 1.03                 | Map 14     |
| SS0111            | Vange Hill Drive Open Space, Vange                                                                                   | Basildon   | 1.48                 | Map 19     |