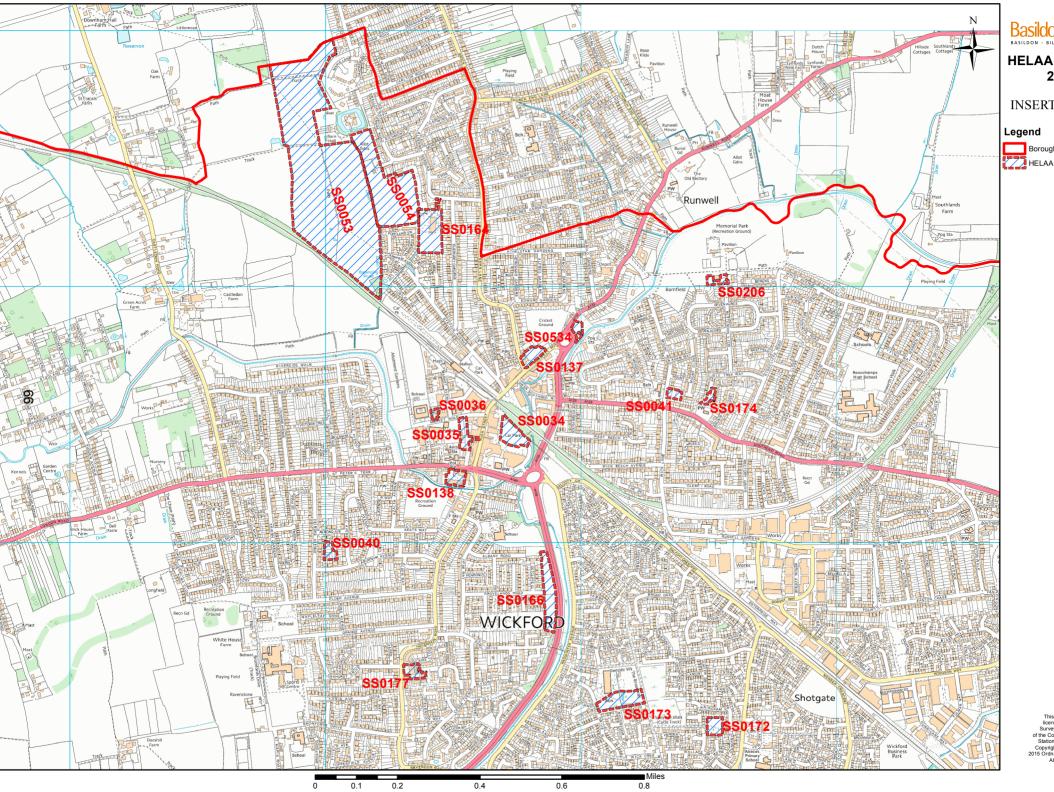

| Site<br>Reference | Site Address                                                                                                          | Settlement        | Site<br>Area<br>(ha) | Map Insert |
|-------------------|-----------------------------------------------------------------------------------------------------------------------|-------------------|----------------------|------------|
| SS0139            | Open Space to the rear of 22-30 The Fold and opposite 24-30 Honeypot Lane, Fryerns                                    | Basildon          | 0.19                 | Map 14     |
| SS0140            | Open Space, East of Abbots Court and Chaplin Close,<br>West of South Wash Road, Noak Bridge                           | Basildon          | 0.85                 | Map 8      |
| SS0141            | Land at the junction of Fore Street and Bridge<br>Street, Noak Bridge                                                 | Basildon          | 0.1                  | Map 8      |
| SS0142            | Pipps Hill Farm, Land West of Pipps Hill Road North,<br>North of Southend Arterial road, Basildon                     | Basildon          | 0.95                 | Мар 8      |
| SS0143            | Allocation E4 Land adjacent to Courtauld Road                                                                         | Basildon          | 15.8                 | Map 10     |
| SS0144            | Land adjacent Lympstone, Burnt Mills Road,<br>Basildon                                                                | Basildon          | 0.43                 | Map 10     |
| SS0145            | Land adjacent to the Watermill, Burnt Mills Road,<br>Pitsea                                                           | Basildon          | 0.73                 | Map 14     |
| SS0147            | Land at Parklands, rear of 5-29 Parkside, Northlands                                                                  | Basildon          | 0.35                 | Map 14     |
| SS0148            | Open Space at junction of Ashlyns and Cheshunts, adjacent to/to the rear of 1-5 Cheshunts and 133 Cheshunts, Felmores | Basildon          | 1.88                 | Map 14     |
| SS0149            | Open space adjacent to Great Chalvedon Hall opposite 31-57 Tyefields                                                  | Basildon          | 1.06                 | Map 15     |
| SS0150            | Land at North of 36 Popes Crescent, Pitsea                                                                            | Basildon          | 0.33                 | Map 14     |
| SS0151            | Land west of Youth and Community Centre, Church<br>Park Road, Pitsea                                                  | Basildon          | 0.13                 | Map 14     |
| SS0152            | Dipple Medical Centre and land east of Medical<br>Centre, rear of 2-22 Gifford Green                                  | Basildon          | 0.88                 | Map 14     |
| SS0153            | Northlands pavement site                                                                                              | Basildon          | 3.14                 | Map 14     |
| SS0154            | 1-12 Broadway North, Pitsea, Basildon                                                                                 | Basildon          | 0.4                  | Map 14     |
| SS0155            | Land at Waterville Drive, Pitsea                                                                                      | Basildon          | 0.26                 | Map 19     |
| SS0156            | Terminus Drive, Pitsea                                                                                                | Basildon          | 3.54                 | Map 19     |
| SS0157            | Cromwell Manor, Pitsea Hall Lane, Pitsea                                                                              | Basildon          | 6.9                  | Map 19     |
| SS0158            | Tuskite Works, Pitsea Hall Lane, Pitsea                                                                               | Basildon          | 0.46                 | Map 19     |
| SS0159            | Land bounded by A130, A127 and Sliproads                                                                              | Basildon          | 18.5                 | Map 16     |
| SS0160            | (Benfleet Triangle), East of Bonvilles Farm, Arterial Road                                                            | Basildon          | 21.6                 | Map 16     |
| SS0161            | Land west of Mountnessing Road, North of London<br>Road and South of the railway line, Billericay                     | Billericay        | 24.8                 | Map 2      |
| SS0163            | Land North of London Road, East of Ilfracombe<br>Avenue and West of Pound Lane, Bowers Gifford                        | Bowers<br>Gifford | 31.54                | Map 15     |
| SS0164            | The Wickford Education Centre, Alderney Gardens, Wickford                                                             | Wickford          | 1.59                 | Map 5      |
| SS0165            | Playing Field at Runwell Youth Centre, Rear of 18<br>Hawkins Close, Shotgate                                          | Wickford          | 1.24                 | Map 6      |
| SS0166            | Land adjacent to Nevendon Rd (A132), east of<br>Sutcliffe Close, to north of Champion Close                           | Wickford          | 0.75                 | Map 5      |

| Site<br>Reference | Site Address                                                                                                              | Settlement           | Site<br>Area<br>(ha) | Map Insert |
|-------------------|---------------------------------------------------------------------------------------------------------------------------|----------------------|----------------------|------------|
| SS0167            | ITEC Training Centre, Burnt Mills Road                                                                                    | Basildon             | 0.28                 | Map 10     |
| SS0168            | Open Space, Community Hall and garages, r/o 3-83<br>Langham Crescent, Great Burstead                                      | Billericay           | 0.66                 | Мар 3      |
| SS0169            | Open space at Passingham Close, to the rear of 40-58 Passingham Avenue and r/o 20-24 Froden Brook                         | Billericay           | 0.31                 | Мар 3      |
| SS0171            | Open Space opposite 40-68 Wickhay, Lee Chapel<br>North                                                                    | Basildon             | 0.26                 | Map 13     |
| SS0172            | Open space at r/o 19-39 Cunningham Drive, 2-10 Logan Link, 5-6 Brodie Walk and 10-12 Nicholson Grove                      | Wickford             | 0.41                 | Map 5      |
| SS0173            | Open space between Maitland Rd, Scott drive and The Broadway, the Wick Wickford                                           | Wickford             | 0.97                 | Map 5      |
| SS0174            | Open space at Apple Tree Way between Pippin<br>Court & St Catherine's Court, Wickford                                     | Wickford             | 0.16                 | Map 5      |
| SS0176            | Open Space adjacent to 63 Hollyford, 13 Longtail & 5 Dunfane, Billericay                                                  | Billericay           | 0.15                 | Map 1      |
| SS0177            | Land at 157-167 Nevendon Road, Wickford                                                                                   | Wickford             | 0.37                 | Map 5      |
| SS0178            | Land rear of 13 and 13a Valley Road, Billericay                                                                           | Billericay           | 0.02                 | Мар 3      |
| SS0179            | Land at rear of 215 Pound Lane, North Benfleet                                                                            | Basildon             | 0.04                 | Map 15     |
| SS0181            | Laindon Town Centre/shopping centre, Laindon High<br>Road                                                                 | Basildon             | 2.74                 | Map 12     |
| SS0182            | Land adjacent to the south side of Cranes Farm Road, Basildon, from Ghyllgrove to the field of Pendle Drive/ Pendle Close | Basildon             | 15.23                | Мар 9      |
| SS0183            | Mayflower Retail Park, including Tesco store and adjoining restaurants                                                    | Basildon             | 7.3                  | Map 9      |
| SS0186            | Sainsbury's, Cricketers Way, Nevendon                                                                                     | Basildon             | 3.6                  | Map 10     |
| SS0187            | Land north of Southend Road and east of the railway, Wickford                                                             | Wickford             | 15.55                | Мар 6      |
| SS0188            | Land adj 15 New Century Road, Laindon                                                                                     | Basildon             | 0.13                 | Map 12     |
| SS0189            | Maitland Lodge, Southend Road                                                                                             | Billericay           | 1.48                 | Map 8      |
| SS0190            | Roseview, Burnt Mills Road, and land to rear of Rose View, Basildon                                                       | Basildon             | 0.66                 | Map 15     |
| SS0191            | Land north of Vange Primary School and Basildon zoo                                                                       | Basildon             | 15.13                | Map 18     |
| SS0192            | Land rear of, and including, Ravenscroft and Saremma, Gardiners Lane North, Crays Hill                                    | Crays Hill           | 0.97                 | Мар 9      |
| SS0193            | 3 Kenilworth Close, South of the railway line,<br>Billericay                                                              | Billericay           | 0.34                 | Map 2      |
| SS0194            | Noak Hill Golf Course, 187 Noak Hill Road                                                                                 | Billericay           | 6.24                 | Map 8      |
| SS0195            | Downham View Farm, 47 Castledon Road, to rear of Studland Avenue and Southbourne Grove, Wickford                          | Wickford             | 3.4                  | Map 4      |
| SS0196            | Land at The Briars, Church Road, Ramsden Bellhouse                                                                        | Ramsden<br>Bellhouse | 1.97                 | Map 4      |