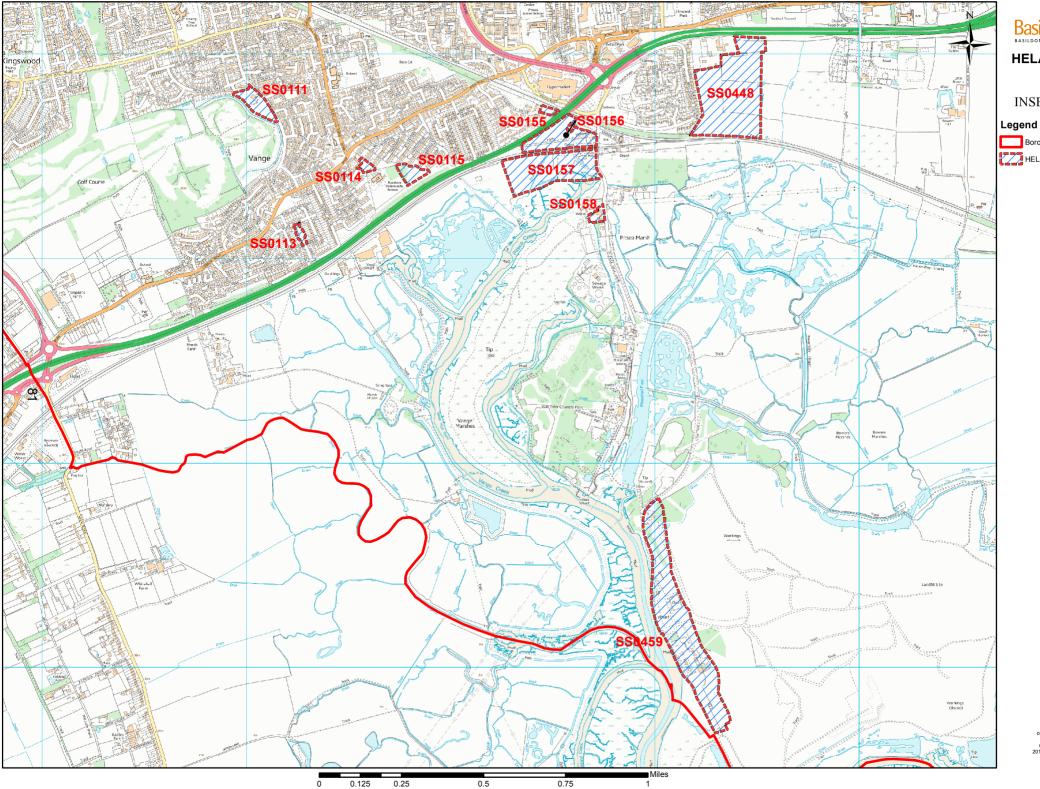

| Site<br>Reference | Site Address                                                                                                         | Settlement | Site<br>Area<br>(ha) | Map Insert |
|-------------------|----------------------------------------------------------------------------------------------------------------------|------------|----------------------|------------|
| SS0074            | Hospital and Nethermayne roundabout land                                                                             | Basildon   | 22.27                | Map 18     |
| SS0076            | Land North of Nethermayne, South of 35 Toucan<br>Way, including car park and outbuildings at Basildon<br>Golf Course | Basildon   | 2.02                 | Map 18     |
| SS0077            | Church Walk House, Church Walk, Basildon                                                                             | Basildon   | 0.11                 | Map 13     |
| SS0078            | Cherrydown West / Ashdon Way Car Park                                                                                | Basildon   | 1                    | Map 13     |
| SS0082            | Land opposite 54-84 Audley Way                                                                                       | Basildon   | 0.25                 | Map 13     |
| SS0083            | Land East of Clay Hill Road, North of Witchards and<br>South of Railway Line                                         | Basildon   | 0.98                 | Map 14     |
| SS0084            | Community Hall off Witchards and Open Space rear of 26-45 Gun Hill Place and rear of 41-58 Wickham Place, Kingswood  | Basildon   | 1.8                  | Map 14     |
| SS0085            | Land north of Gun Hill Place, Basildon                                                                               | Basildon   | 0.44                 | Map 14     |
| SS0086            | Treetops and Land Adjacent Treetops, North Road,<br>Crays Hill                                                       | Crays Hill | 0.33                 | Мар 9      |
| SS0087            | Open Space and garages at rear of 2-12 Priors Close, 94-114 Pinmill and 442-510 Long Riding, Barstable               | Basildon   | 0.23                 | Map 14     |
| SS0088            | Open Space rear of 8-34 Codenham Straight and rear of 40-66 Codenham Green, Kingswood                                | Basildon   | 0.2                  | Map 14     |
| SS0089            | Open Space rear of 2-28 Wynters and rear of 1-17<br>Codenham Straight, Kingswood                                     | Basildon   | 0.25                 | Map 18     |
| SS0090            | Basildon Integrated Support Service (Lincewood<br>County Infants School Annexe) High Road, Langdon<br>Hills          | Basildon   | 0.37                 | Map 17     |
| SS0091            | Land at Lee Chapel Lane and North of High Banks,<br>Lee Chapel Lane, Langdon Hills                                   | Basildon   | 0.3                  | Map 17     |
| SS0092            | Land west of High Road and South of The Grove,<br>Langdon Hills                                                      | Basildon   | 1.69                 | Map 17     |
| SS0093            | Land adjacent to 6 Lee Chapel Lane, Langdon Hills                                                                    | Basildon   | 0.47                 | Map 17     |
| SS0094            | Superstore and Car Park, Mandeville Way, Laindon                                                                     | Basildon   | 3                    | Map 12     |
| SS0096            | Land at corner of Mandeville Way and West<br>Mayne/North of 75-92 Menzies Avenue, Laindon                            | Basildon   | 0.52                 | Map 12     |
| SS0097            | Ford Dunton, Basildon                                                                                                | Basildon   | 0.82                 | Map 12     |
| SS0098            | Land at Presidents Court, Hoover Drive, Laindon                                                                      | Basildon   | 0.09                 | Map 12     |
| SS0101            | Land north of Church Hill, Laindon                                                                                   | Basildon   | 9.29                 | Map 13     |
| SS0103            | Open Space adjacent to 26 Scarletts and r/o 14-28 The Upway, Fryerns                                                 | Basildon   | 0.17                 | Map 14     |
| SS0105            | Ashleigh Centre & Fryerns Library, Whitmore Way                                                                      | Basildon   | 0.95                 | Map 14     |
| SS0107            | Land at Long Riding, north of Napier Close, Barstable                                                                | Basildon   | 2.07                 | Map 14     |
| SS0108            | Open Space opposite 113-151 Church Road and South of Fairhouse County Primary School, Vange                          | Basildon   | 1.03                 | Map 14     |
| SS0111            | Vange Hill Drive Open Space, Vange                                                                                   | Basildon   | 1.48                 | Map 19     |

| Site<br>Reference | Site Address                                                                                                          | Settlement        | Site<br>Area<br>(ha) | Map Insert |
|-------------------|-----------------------------------------------------------------------------------------------------------------------|-------------------|----------------------|------------|
| SS0139            | Open Space to the rear of 22-30 The Fold and opposite 24-30 Honeypot Lane, Fryerns                                    | Basildon          | 0.19                 | Map 14     |
| SS0140            | Open Space, East of Abbots Court and Chaplin Close,<br>West of South Wash Road, Noak Bridge                           | Basildon          | 0.85                 | Map 8      |
| SS0141            | Land at the junction of Fore Street and Bridge<br>Street, Noak Bridge                                                 | Basildon          | 0.1                  | Map 8      |
| SS0142            | Pipps Hill Farm, Land West of Pipps Hill Road North,<br>North of Southend Arterial road, Basildon                     | Basildon          | 0.95                 | Мар 8      |
| SS0143            | Allocation E4 Land adjacent to Courtauld Road                                                                         | Basildon          | 15.8                 | Map 10     |
| SS0144            | Land adjacent Lympstone, Burnt Mills Road,<br>Basildon                                                                | Basildon          | 0.43                 | Map 10     |
| SS0145            | Land adjacent to the Watermill, Burnt Mills Road,<br>Pitsea                                                           | Basildon          | 0.73                 | Map 14     |
| SS0147            | Land at Parklands, rear of 5-29 Parkside, Northlands                                                                  | Basildon          | 0.35                 | Map 14     |
| SS0148            | Open Space at junction of Ashlyns and Cheshunts, adjacent to/to the rear of 1-5 Cheshunts and 133 Cheshunts, Felmores | Basildon          | 1.88                 | Map 14     |
| SS0149            | Open space adjacent to Great Chalvedon Hall opposite 31-57 Tyefields                                                  | Basildon          | 1.06                 | Map 15     |
| SS0150            | Land at North of 36 Popes Crescent, Pitsea                                                                            | Basildon          | 0.33                 | Map 14     |
| SS0151            | Land west of Youth and Community Centre, Church<br>Park Road, Pitsea                                                  | Basildon          | 0.13                 | Map 14     |
| SS0152            | Dipple Medical Centre and land east of Medical<br>Centre, rear of 2-22 Gifford Green                                  | Basildon          | 0.88                 | Map 14     |
| SS0153            | Northlands pavement site                                                                                              | Basildon          | 3.14                 | Map 14     |
| SS0154            | 1-12 Broadway North, Pitsea, Basildon                                                                                 | Basildon          | 0.4                  | Map 14     |
| SS0155            | Land at Waterville Drive, Pitsea                                                                                      | Basildon          | 0.26                 | Map 19     |
| SS0156            | Terminus Drive, Pitsea                                                                                                | Basildon          | 3.54                 | Map 19     |
| SS0157            | Cromwell Manor, Pitsea Hall Lane, Pitsea                                                                              | Basildon          | 6.9                  | Map 19     |
| SS0158            | Tuskite Works, Pitsea Hall Lane, Pitsea                                                                               | Basildon          | 0.46                 | Map 19     |
| SS0159            | Land bounded by A130, A127 and Sliproads                                                                              | Basildon          | 18.5                 | Map 16     |
| SS0160            | (Benfleet Triangle), East of Bonvilles Farm, Arterial Road                                                            | Basildon          | 21.6                 | Map 16     |
| SS0161            | Land west of Mountnessing Road, North of London<br>Road and South of the railway line, Billericay                     | Billericay        | 24.8                 | Map 2      |
| SS0163            | Land North of London Road, East of Ilfracombe<br>Avenue and West of Pound Lane, Bowers Gifford                        | Bowers<br>Gifford | 31.54                | Map 15     |
| SS0164            | The Wickford Education Centre, Alderney Gardens, Wickford                                                             | Wickford          | 1.59                 | Map 5      |
| SS0165            | Playing Field at Runwell Youth Centre, Rear of 18<br>Hawkins Close, Shotgate                                          | Wickford          | 1.24                 | Map 6      |
| SS0166            | Land adjacent to Nevendon Rd (A132), east of<br>Sutcliffe Close, to north of Champion Close                           | Wickford          | 0.75                 | Map 5      |