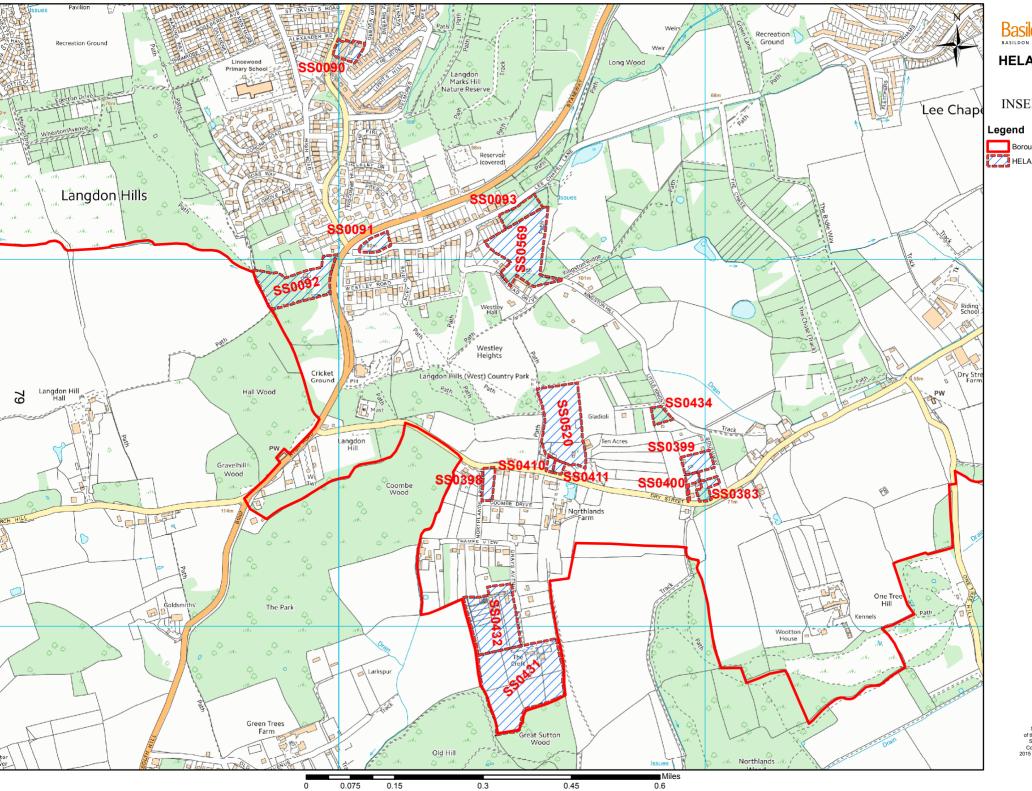

## Appendix B: List and Maps of All HELAA Sites

| Site<br>Reference | Site Address                                                                                           | Settlement | Site<br>Area<br>(ha) | Map Insert |
|-------------------|--------------------------------------------------------------------------------------------------------|------------|----------------------|------------|
| SS0002            | R/O 40 Laindon Road and Abbeyfield Archer House,<br>Laindon Rd, Billericay                             | Billericay | 0.19                 | Map 2      |
| SS0003            | Rear of 266-274 Mountnessing Road, Billericay                                                          | Billericay | 0.33                 | Map 2      |
| SS0004            | Rear gardens of 286-294 Mountnessing Road and 3-5 Brightside, Billericay.                              | Billericay | 0.24                 | Map 2      |
| SS0005            | Land North of Mayflower House, Heath Close,<br>Billericay                                              | Billericay | 0.2                  | Map 2      |
| SS0007            | Land south of Bluebell Wood, north of railway line,<br>Billericay                                      | Billericay | 14.28                | Map 2      |
| SS0008            | Hannikins Farm Recreation ground, Billericay                                                           | Billericay | 3.72                 | Map 1      |
| SS0012            | Land East of Greens Farm Lane, West of Outwood<br>Common Road, North of Outwood Farm Road              | Billericay | 28.32                | Мар 3      |
| SS0015            | 11 Church Street and land rear of 11 Church Street                                                     | Billericay | 0.45                 | Map 8      |
| SS0016            | Buckwyns Chase, Billericay                                                                             | Billericay | 2.94                 | Map 1      |
| SS0017            | Elvington                                                                                              | Billericay | 5.84                 | Map 1      |
| SS0020            | Land adjacent to 26 The Mount                                                                          | Billericay | 0.63                 | Мар 3      |
| SS0022            | Land West of Grange Farm, Great Burstead                                                               | Billericay | 8.24                 | Map 8      |
| SS0023            | Lyndhurst, Broomhills Chase, Little Burstead                                                           | Billericay | 0.15                 | Map 7      |
| SS0024            | Oaklands, Broomhills Chase, Little Burstead                                                            | Billericay | 0.19                 | Map 7      |
| SS0025            | Hazelhurst, Broomhills Chase, Little Burstead                                                          | Billericay | 0.97                 | Map 2      |
| SS0026            | Knoll Cottage and Land between Cranbourne and The Willows, Broomhills Chase, Little Burstead           | Billericay | 1.09                 | Map 7      |
| SS0027            | Land East of Crystal (formally The Willows), West of Knoll Cottage, Broomhills Chase, Little Burstead  | Billericay | 0.24                 | Map 7      |
| SS0028            | Land adjacent to Homeleigh, Laindon Common<br>Road, Little Burstead                                    | Billericay | 0.07                 | Map 2      |
| SS0029            | Land in front of 'The Reddings', south of Burstead<br>Cottage, Laindon Common Road, Little Burstead    | Billericay | 0.09                 | Map 2      |
| SS0030            | Land Opposite Roseleigh, The Chase, Little Burstead                                                    | Billericay | 0.6                  | Map 8      |
| SS0031            | Land north of Harold Wood House, Green Lane,<br>Little Burstead                                        | Billericay | 0.1                  | Map 8      |
| SS0032            | Land South of MaeVal, Green Lane, Little Burstead                                                      | Billericay | 0.64                 | Map 7      |
| SS0033            | Land West of Denewood, Studland Avenue                                                                 | Wickford   | 0.15                 | Map 20     |
| SS0034            | Wickford Car Park, rear of High Street and Ladygate Centre                                             | Wickford   | 0.78                 | Map 5      |
| SS0035            | Wickford market between Market Road and Woodlands Road, Wickford                                       | Wickford   | 0.45                 | Map 5      |
| SS0036            | Land at Market Avenue and Market Road, Wickford, including the swimming pool and 70-108 Market Avenue. | Wickford   | 0.1                  | Map 5      |
| SS0039            | Land adjacent to 48 Castledon Road, Wickford                                                           | Wickford   | 0.3                  | Map 4      |