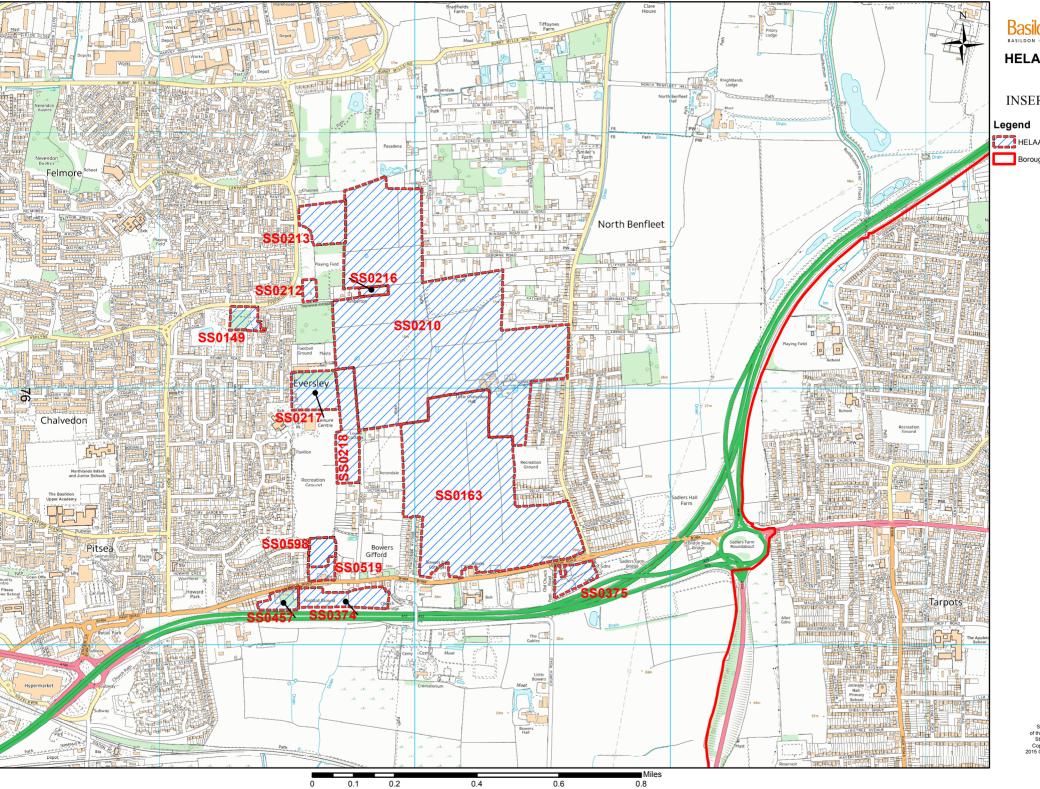

| Site<br>Reference | Site Address                                                                                                          | Settlement        | Site<br>Area<br>(ha) | Map Insert |
|-------------------|-----------------------------------------------------------------------------------------------------------------------|-------------------|----------------------|------------|
| SS0139            | Open Space to the rear of 22-30 The Fold and opposite 24-30 Honeypot Lane, Fryerns                                    | Basildon          | 0.19                 | Map 14     |
| SS0140            | Open Space, East of Abbots Court and Chaplin Close,<br>West of South Wash Road, Noak Bridge                           | Basildon          | 0.85                 | Map 8      |
| SS0141            | Land at the junction of Fore Street and Bridge<br>Street, Noak Bridge                                                 | Basildon          | 0.1                  | Map 8      |
| SS0142            | Pipps Hill Farm, Land West of Pipps Hill Road North,<br>North of Southend Arterial road, Basildon                     | Basildon          | 0.95                 | Мар 8      |
| SS0143            | Allocation E4 Land adjacent to Courtauld Road                                                                         | Basildon          | 15.8                 | Map 10     |
| SS0144            | Land adjacent Lympstone, Burnt Mills Road,<br>Basildon                                                                | Basildon          | 0.43                 | Map 10     |
| SS0145            | Land adjacent to the Watermill, Burnt Mills Road,<br>Pitsea                                                           | Basildon          | 0.73                 | Map 14     |
| SS0147            | Land at Parklands, rear of 5-29 Parkside, Northlands                                                                  | Basildon          | 0.35                 | Map 14     |
| SS0148            | Open Space at junction of Ashlyns and Cheshunts, adjacent to/to the rear of 1-5 Cheshunts and 133 Cheshunts, Felmores | Basildon          | 1.88                 | Map 14     |
| SS0149            | Open space adjacent to Great Chalvedon Hall opposite 31-57 Tyefields                                                  | Basildon          | 1.06                 | Map 15     |
| SS0150            | Land at North of 36 Popes Crescent, Pitsea                                                                            | Basildon          | 0.33                 | Map 14     |
| SS0151            | Land west of Youth and Community Centre, Church<br>Park Road, Pitsea                                                  | Basildon          | 0.13                 | Map 14     |
| SS0152            | Dipple Medical Centre and land east of Medical<br>Centre, rear of 2-22 Gifford Green                                  | Basildon          | 0.88                 | Map 14     |
| SS0153            | Northlands pavement site                                                                                              | Basildon          | 3.14                 | Map 14     |
| SS0154            | 1-12 Broadway North, Pitsea, Basildon                                                                                 | Basildon          | 0.4                  | Map 14     |
| SS0155            | Land at Waterville Drive, Pitsea                                                                                      | Basildon          | 0.26                 | Map 19     |
| SS0156            | Terminus Drive, Pitsea                                                                                                | Basildon          | 3.54                 | Map 19     |
| SS0157            | Cromwell Manor, Pitsea Hall Lane, Pitsea                                                                              | Basildon          | 6.9                  | Map 19     |
| SS0158            | Tuskite Works, Pitsea Hall Lane, Pitsea                                                                               | Basildon          | 0.46                 | Map 19     |
| SS0159            | Land bounded by A130, A127 and Sliproads                                                                              | Basildon          | 18.5                 | Map 16     |
| SS0160            | (Benfleet Triangle), East of Bonvilles Farm, Arterial Road                                                            | Basildon          | 21.6                 | Map 16     |
| SS0161            | Land west of Mountnessing Road, North of London<br>Road and South of the railway line, Billericay                     | Billericay        | 24.8                 | Map 2      |
| SS0163            | Land North of London Road, East of Ilfracombe<br>Avenue and West of Pound Lane, Bowers Gifford                        | Bowers<br>Gifford | 31.54                | Map 15     |
| SS0164            | The Wickford Education Centre, Alderney Gardens, Wickford                                                             | Wickford          | 1.59                 | Map 5      |
| SS0165            | Playing Field at Runwell Youth Centre, Rear of 18<br>Hawkins Close, Shotgate                                          | Wickford          | 1.24                 | Map 6      |
| SS0166            | Land adjacent to Nevendon Rd (A132), east of<br>Sutcliffe Close, to north of Champion Close                           | Wickford          | 0.75                 | Map 5      |

| Site<br>Reference | Site Address                                                                                                              | Settlement           | Site<br>Area<br>(ha) | Map Insert |
|-------------------|---------------------------------------------------------------------------------------------------------------------------|----------------------|----------------------|------------|
| SS0167            | ITEC Training Centre, Burnt Mills Road                                                                                    | Basildon             | 0.28                 | Map 10     |
| SS0168            | Open Space, Community Hall and garages, r/o 3-83<br>Langham Crescent, Great Burstead                                      | Billericay           | 0.66                 | Мар 3      |
| SS0169            | Open space at Passingham Close, to the rear of 40-58 Passingham Avenue and r/o 20-24 Froden Brook                         | Billericay           | 0.31                 | Мар 3      |
| SS0171            | Open Space opposite 40-68 Wickhay, Lee Chapel<br>North                                                                    | Basildon             | 0.26                 | Map 13     |
| SS0172            | Open space at r/o 19-39 Cunningham Drive, 2-10 Logan Link, 5-6 Brodie Walk and 10-12 Nicholson Grove                      | Wickford             | 0.41                 | Map 5      |
| SS0173            | Open space between Maitland Rd, Scott drive and The Broadway, the Wick Wickford                                           | Wickford             | 0.97                 | Map 5      |
| SS0174            | Open space at Apple Tree Way between Pippin<br>Court & St Catherine's Court, Wickford                                     | Wickford             | 0.16                 | Map 5      |
| SS0176            | Open Space adjacent to 63 Hollyford, 13 Longtail & 5 Dunfane, Billericay                                                  | Billericay           | 0.15                 | Map 1      |
| SS0177            | Land at 157-167 Nevendon Road, Wickford                                                                                   | Wickford             | 0.37                 | Map 5      |
| SS0178            | Land rear of 13 and 13a Valley Road, Billericay                                                                           | Billericay           | 0.02                 | Мар 3      |
| SS0179            | Land at rear of 215 Pound Lane, North Benfleet                                                                            | Basildon             | 0.04                 | Map 15     |
| SS0181            | Laindon Town Centre/shopping centre, Laindon High<br>Road                                                                 | Basildon             | 2.74                 | Map 12     |
| SS0182            | Land adjacent to the south side of Cranes Farm Road, Basildon, from Ghyllgrove to the field of Pendle Drive/ Pendle Close | Basildon             | 15.23                | Мар 9      |
| SS0183            | Mayflower Retail Park, including Tesco store and adjoining restaurants                                                    | Basildon             | 7.3                  | Map 9      |
| SS0186            | Sainsbury's, Cricketers Way, Nevendon                                                                                     | Basildon             | 3.6                  | Map 10     |
| SS0187            | Land north of Southend Road and east of the railway, Wickford                                                             | Wickford             | 15.55                | Мар 6      |
| SS0188            | Land adj 15 New Century Road, Laindon                                                                                     | Basildon             | 0.13                 | Map 12     |
| SS0189            | Maitland Lodge, Southend Road                                                                                             | Billericay           | 1.48                 | Map 8      |
| SS0190            | Roseview, Burnt Mills Road, and land to rear of Rose View, Basildon                                                       | Basildon             | 0.66                 | Map 15     |
| SS0191            | Land north of Vange Primary School and Basildon zoo                                                                       | Basildon             | 15.13                | Map 18     |
| SS0192            | Land rear of, and including, Ravenscroft and Saremma, Gardiners Lane North, Crays Hill                                    | Crays Hill           | 0.97                 | Мар 9      |
| SS0193            | 3 Kenilworth Close, South of the railway line,<br>Billericay                                                              | Billericay           | 0.34                 | Map 2      |
| SS0194            | Noak Hill Golf Course, 187 Noak Hill Road                                                                                 | Billericay           | 6.24                 | Map 8      |
| SS0195            | Downham View Farm, 47 Castledon Road, to rear of Studland Avenue and Southbourne Grove, Wickford                          | Wickford             | 3.4                  | Map 4      |
| SS0196            | Land at The Briars, Church Road, Ramsden Bellhouse                                                                        | Ramsden<br>Bellhouse | 1.97                 | Map 4      |

| Site<br>Reference | Site Address                                                                           | Settlement        | Site<br>Area<br>(ha) | Map Insert |
|-------------------|----------------------------------------------------------------------------------------|-------------------|----------------------|------------|
| SS0370            | Land at junction of London Road and Brickfield<br>Road, Vange, Basildon                | Basildon          | 2.42                 | Map 18     |
| SS0371            | Land West of Noak Hill Road and North of Wash & Dunton Road.                           | Basildon          | 4.5                  | Map 8      |
| SS0372            | Land at Watch House Farm, Wash Road                                                    | Basildon          | 7.95                 | Map 8      |
| SS0373            | Land at Bensons Farm, North of Wash Road                                               | Basildon          | 17.32                | Map 8      |
| SS0374            | Land South of London Road, and Old School,<br>Basildon                                 | Basildon          | 2.48                 | Map 15     |
| SS0375            | Land South of London Road, east of Old Church<br>Road, Basildon                        | Basildon          | 1.41                 | Map 15     |
| SS0376            | Land off Burnt Mills Road between Tarr Hall Cottage and Ohio, Basildon                 | Basildon          | 0.7                  | Map 15     |
| SS0377            | Rear of Woodbine Cottage, Windsor Road, North<br>Benfleet                              | Basildon          | 0.06                 | Map 15     |
| SS0378            | Land adjacent to Windsor Lodge, New Oak Lodge and between Grange Road and Windsor Road | Basildon          | 0.18                 | Map 15     |
| SS0379            | Land adjacent Toledo, Thomas Road, Bowers Gifford                                      | Bowers<br>Gifford | 0.12                 | Map 15     |
| SS0380            | Land at corner of Thomas Road and Katherine Road,<br>Bowers Gifford                    | Bowers<br>Gifford | 0.59                 | Map 15     |
| SS0381            | Land between Toledo and Homeleigh, Thomas Road,<br>Bowers Gifford                      | Bowers<br>Gifford | 0.08                 | Map 15     |
| SS0382            | Land at Homeleigh, Thomas Road, Bowers Gifford                                         | Bowers<br>Gifford | 0.41                 | Map 15     |
| SS0383            | Land adjacent Roseville, Dry Street, Langdon Hills                                     | Basildon          | 0.22                 | Map 17     |
| SS0384            | Land at 216 Pound Lane, Bowers Gifford                                                 | Basildon          | 0.04                 | Map 15     |
| SS0385            | Land south of Dunton Road, Basildon                                                    | Basildon          | 2.72                 | Map 7      |
| SS0386            | Land east of Frithwood Lane                                                            | Billericay        | 33.28                | Map 2      |
| SS0387            | Land south of 115 Laindon Road, Billericay                                             | Billericay        | 0.77                 | Map 2      |
| SS0388            | Land south of London Road, Billericay                                                  | Billericay        | 1.2                  | Map 2      |
| SS0389            | Land west of Heath Close, Billericay.                                                  | Billericay        | 2.4                  | Map 2      |
| SS0390            | Land at Sellers farm, Dunton Road, Laindon                                             | Basildon          | 9.89                 | Map 7      |
| SS0391            | Land south of Chez Nous, Thomas Road, Bowers<br>Gifford                                | Bowers<br>Gifford | 0.1                  | Map 15     |
| SS0392            | Land North of Carlton Road, between Glenwood and Sunnyview, North Benfleet             | Basildon          | 0.04                 | Map 15     |
| SS0393            | Land west of Rosendale, Elm Road, North Benfleet                                       | Basildon          | 0.26                 | Map 15     |
| SS0394            | Land west of Elm End, Elm Road, North Benfleet                                         | Basildon          | 0.33                 | Map 15     |
| SS0395            | Land between Dawlish and Brook Cottage, Dry<br>Street, Langdon Hills                   | Basildon          | 0.09                 | Map 18     |
| SS0396            | Land at Murray's Farm, Acacia Road, North Benfleet                                     | Basildon          | 0.72                 | Map 15     |
| SS0397            | Land east of Rosemary, Elm Road, North Benfleet                                        | Basildon          | 0.65                 | Map 15     |