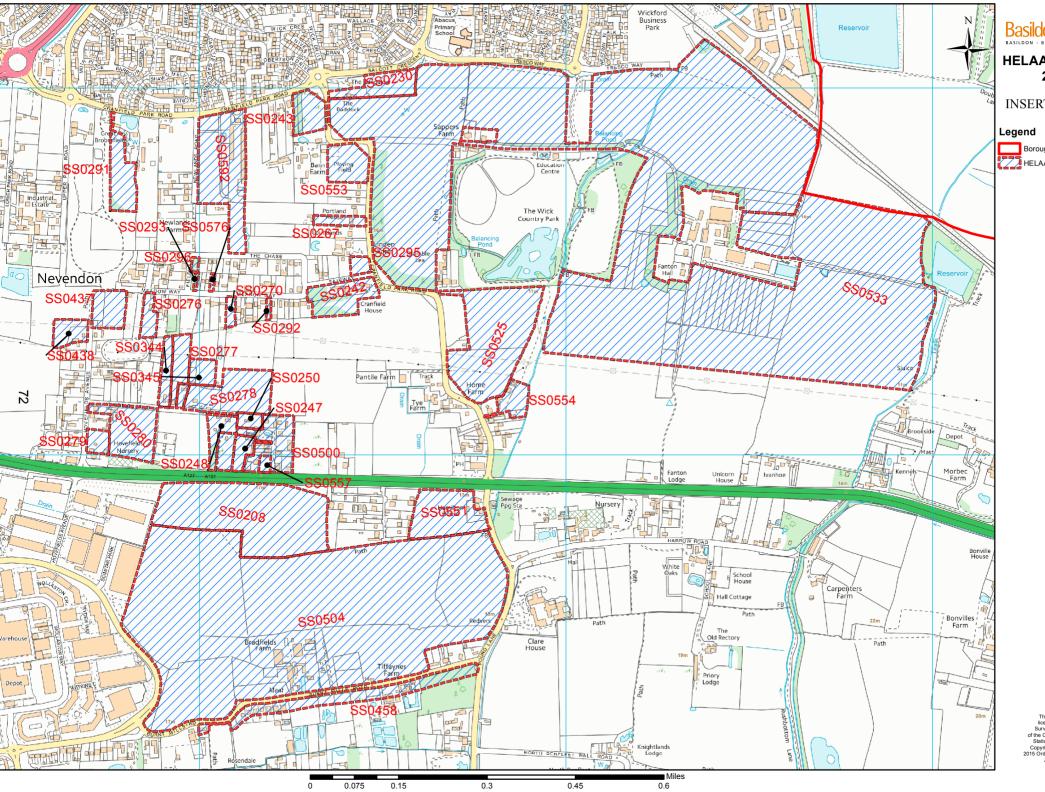

## Appendix B: List and Maps of All HELAA Sites

| Site<br>Reference | Site Address                                                                                           | Settlement | Site<br>Area<br>(ha) | Map Insert |
|-------------------|--------------------------------------------------------------------------------------------------------|------------|----------------------|------------|
| SS0002            | R/O 40 Laindon Road and Abbeyfield Archer House,<br>Laindon Rd, Billericay                             | Billericay | 0.19                 | Map 2      |
| SS0003            | Rear of 266-274 Mountnessing Road, Billericay                                                          | Billericay | 0.33                 | Map 2      |
| SS0004            | Rear gardens of 286-294 Mountnessing Road and 3-5 Brightside, Billericay.                              | Billericay | 0.24                 | Map 2      |
| SS0005            | Land North of Mayflower House, Heath Close,<br>Billericay                                              | Billericay | 0.2                  | Map 2      |
| SS0007            | Land south of Bluebell Wood, north of railway line,<br>Billericay                                      | Billericay | 14.28                | Map 2      |
| SS0008            | Hannikins Farm Recreation ground, Billericay                                                           | Billericay | 3.72                 | Map 1      |
| SS0012            | Land East of Greens Farm Lane, West of Outwood<br>Common Road, North of Outwood Farm Road              | Billericay | 28.32                | Мар 3      |
| SS0015            | 11 Church Street and land rear of 11 Church Street                                                     | Billericay | 0.45                 | Map 8      |
| SS0016            | Buckwyns Chase, Billericay                                                                             | Billericay | 2.94                 | Map 1      |
| SS0017            | Elvington                                                                                              | Billericay | 5.84                 | Map 1      |
| SS0020            | Land adjacent to 26 The Mount                                                                          | Billericay | 0.63                 | Мар 3      |
| SS0022            | Land West of Grange Farm, Great Burstead                                                               | Billericay | 8.24                 | Map 8      |
| SS0023            | Lyndhurst, Broomhills Chase, Little Burstead                                                           | Billericay | 0.15                 | Map 7      |
| SS0024            | Oaklands, Broomhills Chase, Little Burstead                                                            | Billericay | 0.19                 | Map 7      |
| SS0025            | Hazelhurst, Broomhills Chase, Little Burstead                                                          | Billericay | 0.97                 | Map 2      |
| SS0026            | Knoll Cottage and Land between Cranbourne and The Willows, Broomhills Chase, Little Burstead           | Billericay | 1.09                 | Map 7      |
| SS0027            | Land East of Crystal (formally The Willows), West of Knoll Cottage, Broomhills Chase, Little Burstead  | Billericay | 0.24                 | Map 7      |
| SS0028            | Land adjacent to Homeleigh, Laindon Common<br>Road, Little Burstead                                    | Billericay | 0.07                 | Map 2      |
| SS0029            | Land in front of 'The Reddings', south of Burstead<br>Cottage, Laindon Common Road, Little Burstead    | Billericay | 0.09                 | Map 2      |
| SS0030            | Land Opposite Roseleigh, The Chase, Little Burstead                                                    | Billericay | 0.6                  | Map 8      |
| SS0031            | Land north of Harold Wood House, Green Lane,<br>Little Burstead                                        | Billericay | 0.1                  | Map 8      |
| SS0032            | Land South of MaeVal, Green Lane, Little Burstead                                                      | Billericay | 0.64                 | Map 7      |
| SS0033            | Land West of Denewood, Studland Avenue                                                                 | Wickford   | 0.15                 | Map 20     |
| SS0034            | Wickford Car Park, rear of High Street and Ladygate Centre                                             | Wickford   | 0.78                 | Map 5      |
| SS0035            | Wickford market between Market Road and Woodlands Road, Wickford                                       | Wickford   | 0.45                 | Map 5      |
| SS0036            | Land at Market Avenue and Market Road, Wickford, including the swimming pool and 70-108 Market Avenue. | Wickford   | 0.1                  | Map 5      |
| SS0039            | Land adjacent to 48 Castledon Road, Wickford                                                           | Wickford   | 0.3                  | Map 4      |

| Site<br>Reference | Site Address                                                                                                           | Settlement | Site<br>Area<br>(ha) | Map Insert |
|-------------------|------------------------------------------------------------------------------------------------------------------------|------------|----------------------|------------|
| SS0040            | Land rear of Almond Avenue, Wickford                                                                                   | Wickford   | 0.29                 | Map 5      |
| SS0041            | Land to the r/o 97 – 101 Southend Road, Wickford                                                                       | Wickford   | 0.16                 | Map 5      |
| SS0042            | Land rear of 101-107 Hill Avenue Wickford                                                                              | Wickford   | 0.26                 | Map 6      |
| SS0043            | Plot of 32 Hill Avenue                                                                                                 | Wickford   | 0.6                  | Map 6      |
| SS0044            | Rear of 49 – 69 Fanton Chase                                                                                           | Wickford   | 0.27                 | Map 6      |
| SS0046            | Land at Shot Farm, Southend Road, Wickford                                                                             | Wickford   | 42.22                | Map 6      |
| SS0047            | Land east of Oak Avenue, south of Templar Lodge,<br>Wickford                                                           | Wickford   | 0.05                 | Map 6      |
| SS0049            | Land adjacent to Holly Lodge, Oak Avenue, Wickford                                                                     | Wickford   | 0.15                 | Map 6      |
| SS0050            | Land east of Sunnyside, Enfield Road, Wickford                                                                         | Wickford   | 0.07                 | Map 6      |
| SS0051            | Land at Claygate, Enfield Road, Wickford                                                                               | Wickford   | 0.05                 | Map 6      |
| SS0052            | Land East of Church Road, North of Glebe Road,<br>Ramsden BellHouse                                                    | Wickford   | 18.7                 | Map 4      |
| SS0053            | Land south and north of Barn Hall (Area of Special<br>Reserve BAS S3) + Allocation S3 + R3                             | Wickford   | 21                   | Map 5      |
| SS0054            | Land north and east of Station Avenue, Barn Hall,<br>Wickford                                                          | Wickford   | 4.7                  | Map 5      |
| SS0056            | Land east and west of Lower Dunton Road, Dunton,<br>Basildon                                                           | Basildon   | 40.97                | Map 12     |
| SS0057            | Land at Hereford House, Lower Dunton Road,<br>Dunton, Basildon                                                         | Basildon   | 4.32                 | Map 12     |
| SS0058            | Land at Ford Dunton Technical Centre, Dunton,<br>Laindon, Basildon                                                     | Basildon   | 81.1                 | Map 12     |
| SS0059            | Land at Ford Dunton Technical Centre, and Former Laindon School Playing field, Laindon, Basildon                       | Basildon   | 16.3                 | Map 12     |
| SS0060            | Land at corner of Nevendon Road and Courtauld<br>Road                                                                  | Basildon   | 2.3                  | Map 10     |
| SS0062            | Land between 14 and 18 Basildon Drive, Basildon                                                                        | Basildon   | 0.03                 | Map 12     |
| SS0063            | Land at Dorval on corner of Pound Lane and Arterial Road, Laindon                                                      | Basildon   | 0.19                 | Map 13     |
| SS0064            | Land east of Pound Lane, Laindon                                                                                       | Basildon   | 1.3                  | Map 13     |
| SS0066            | Land at Falstones                                                                                                      | Basildon   | 0.19                 | Map 13     |
| SS0067            | Land at Laindon Link, South West of Roundacre                                                                          | Basildon   | 0.67                 | Map 13     |
| SS0068            | Car park southwest of Roundacre.                                                                                       | Basildon   | 1.34                 | Map 13     |
| SS0069            | Open Space and garages at rear of 1-53 Paprills,<br>318-334 Great Gregorie and 156-184 The Knares,<br>Lee Chapel South | Basildon   | 0.49                 | Map 13     |
| SS0070            | Land south of Basildon College, north of Basildon<br>Hospital                                                          | Basildon   | 13.4                 | Map 18     |
| SS0071            | Land north of Dry Street (Area of Special Reserve – Saved Policy BAS S3)                                               | Basildon   | 21.61                | Map 18     |
| SS0072            | Thurrock and Basildon College Nethermayne Campus                                                                       | Basildon   | 8.28                 | Map 18     |
| SS0073            | Rear of 6-38 Eastley, Basildon                                                                                         | Basildon   | 0.69                 | Map 18     |

| Site<br>Reference | Site Address                                                                                                         | Settlement | Site<br>Area<br>(ha) | Map Insert |
|-------------------|----------------------------------------------------------------------------------------------------------------------|------------|----------------------|------------|
| SS0074            | Hospital and Nethermayne roundabout land                                                                             | Basildon   | 22.27                | Map 18     |
| SS0076            | Land North of Nethermayne, South of 35 Toucan<br>Way, including car park and outbuildings at Basildon<br>Golf Course | Basildon   | 2.02                 | Map 18     |
| SS0077            | Church Walk House, Church Walk, Basildon                                                                             | Basildon   | 0.11                 | Map 13     |
| SS0078            | Cherrydown West / Ashdon Way Car Park                                                                                | Basildon   | 1                    | Map 13     |
| SS0082            | Land opposite 54-84 Audley Way                                                                                       | Basildon   | 0.25                 | Map 13     |
| SS0083            | Land East of Clay Hill Road, North of Witchards and<br>South of Railway Line                                         | Basildon   | 0.98                 | Map 14     |
| SS0084            | Community Hall off Witchards and Open Space rear of 26-45 Gun Hill Place and rear of 41-58 Wickham Place, Kingswood  | Basildon   | 1.8                  | Map 14     |
| SS0085            | Land north of Gun Hill Place, Basildon                                                                               | Basildon   | 0.44                 | Map 14     |
| SS0086            | Treetops and Land Adjacent Treetops, North Road,<br>Crays Hill                                                       | Crays Hill | 0.33                 | Мар 9      |
| SS0087            | Open Space and garages at rear of 2-12 Priors Close, 94-114 Pinmill and 442-510 Long Riding, Barstable               | Basildon   | 0.23                 | Map 14     |
| SS0088            | Open Space rear of 8-34 Codenham Straight and rear of 40-66 Codenham Green, Kingswood                                | Basildon   | 0.2                  | Map 14     |
| SS0089            | Open Space rear of 2-28 Wynters and rear of 1-17<br>Codenham Straight, Kingswood                                     | Basildon   | 0.25                 | Map 18     |
| SS0090            | Basildon Integrated Support Service (Lincewood<br>County Infants School Annexe) High Road, Langdon<br>Hills          | Basildon   | 0.37                 | Map 17     |
| SS0091            | Land at Lee Chapel Lane and North of High Banks,<br>Lee Chapel Lane, Langdon Hills                                   | Basildon   | 0.3                  | Map 17     |
| SS0092            | Land west of High Road and South of The Grove,<br>Langdon Hills                                                      | Basildon   | 1.69                 | Map 17     |
| SS0093            | Land adjacent to 6 Lee Chapel Lane, Langdon Hills                                                                    | Basildon   | 0.47                 | Map 17     |
| SS0094            | Superstore and Car Park, Mandeville Way, Laindon                                                                     | Basildon   | 3                    | Map 12     |
| SS0096            | Land at corner of Mandeville Way and West<br>Mayne/North of 75-92 Menzies Avenue, Laindon                            | Basildon   | 0.52                 | Map 12     |
| SS0097            | Ford Dunton, Basildon                                                                                                | Basildon   | 0.82                 | Map 12     |
| SS0098            | Land at Presidents Court, Hoover Drive, Laindon                                                                      | Basildon   | 0.09                 | Map 12     |
| SS0101            | Land north of Church Hill, Laindon                                                                                   | Basildon   | 9.29                 | Map 13     |
| SS0103            | Open Space adjacent to 26 Scarletts and r/o 14-28 The Upway, Fryerns                                                 | Basildon   | 0.17                 | Map 14     |
| SS0105            | Ashleigh Centre & Fryerns Library, Whitmore Way                                                                      | Basildon   | 0.95                 | Map 14     |
| SS0107            | Land at Long Riding, north of Napier Close, Barstable                                                                | Basildon   | 2.07                 | Map 14     |
| SS0108            | Open Space opposite 113-151 Church Road and South of Fairhouse County Primary School, Vange                          | Basildon   | 1.03                 | Map 14     |
| SS0111            | Vange Hill Drive Open Space, Vange                                                                                   | Basildon   | 1.48                 | Map 19     |

| Site<br>Reference | Site Address                                                                                                                   | Settlement | Site<br>Area<br>(ha) | Map Insert |
|-------------------|--------------------------------------------------------------------------------------------------------------------------------|------------|----------------------|------------|
| SS0113            | Open Space rear of 1-47 Goldings Crescent and between 8 and 10 Moss Drive, Vange                                               | Basildon   | 0.32                 | Map 19     |
| SS0114            | Open Space North West of Ryedene CP School,<br>Ryedene, Vange, Basildon                                                        | Basildon   | 0.33                 | Map 19     |
| SS0115            | Open Space between Ryedene CP School and Springfields, Freshwater Drive and Driftway, Vange, Basildon                          | Basildon   | 0.91                 | Map 19     |
| SS0117            | Land at the North end of Kent View Road Open<br>Space, to the rear of No 88 to No 136 Kent View<br>Road, including the garages | Basildon   | 0.93                 | Map 14     |
| SS0118            | Open Space, North of 59-67 Bardfield and adjacent to 37-45 Bardfield, Vange, Basildon                                          | Basildon   | 0.31                 | Map 14     |
| SS0119            | Riverton Hall, Bardfield, Basildon                                                                                             | Basildon   | 0.22                 | Map 14     |
| SS0120            | Open Space at rear of 26-54 Dencourt Crescent and rear of 34-54 The Greensted, Barstable, Basildon                             | Basildon   | 0.51                 | Map 14     |
| SS0121            | Open Space and garages at the rear of 5-21 Marney<br>Drive and rear of 80-100 Luncies Road, Barstable,<br>Basildon             | Basildon   | 0.2                  | Map 14     |
| SS0122            | Open Space between 5-25 and 83 Meredene and 37-59 Stagden Cross, Barstable, Basildon                                           | Basildon   | 0.51                 | Map 14     |
| SS0123            | Former Fryerns School and Social Services Offices,<br>Broadmayne, Craylands                                                    | Basildon   | 2                    | Map 14     |
| SS0124            | Gardiners Lane South, Cranes Farm Road, Basildon                                                                               | Basildon   | 17.25                | Map 9      |
| SS0125            | Land adjacent Southwood Court, Great Spenders,<br>Basildon                                                                     | Basildon   | 0.59                 | Map 9      |
| SS0126            | Land north of Hardy Road, east of the car park                                                                                 | Basildon   | 0.17                 | Map 9      |
| SS0127            | Pitches south of Cranes Farm Road, Basildon                                                                                    | Basildon   | 4.05                 | Map 9      |
| SS0128            | Land at north and west of Unit 1 Waterfront Walk,<br>Pipps Hill Industrial                                                     | Basildon   | 1.06                 | Мар 9      |
| SS0129            | Mon Abri, land at junction of Pipps Hill Road North and Southend Arterial Road, Billericay                                     | Billericay | 0.88                 | Map 8      |
| SS0130            | Land South of Wash Road, West of Pipps Hill Road<br>North and East of Eastfield Road, Basildon                                 | Basildon   | 17.76                | Map 8      |
| SS0131            | Festival Leisure Retail Park, Cranes Farm Road                                                                                 | Basildon   | 13.4                 | Map 9      |
| SS0133            | Yardley Business Park, Land bounded by Luckyn<br>Lane and Miles Gray Road, Pipps Hill Industrial                               | Basildon   | 2.45                 | Map 13     |
| SS0134            | Land at north of Gloucester Park between, Basildon                                                                             | Basildon   | 5.55                 | Map 13     |
| SS0135            | Gloucester Park, north of fishing lake and south of Sporting Village                                                           | Basildon   | 10.81                | Map 13     |
| SS0136            | Pipps Hill Retail Park, Basildon                                                                                               | Basildon   | 7.3                  | Map 13     |
| SS0137            | 1-31 Runwell Road, Wickford                                                                                                    | Wickford   | 0.45                 | Map 5      |
| SS0138            | 1-15 London Road and Frasiers PH                                                                                               | Wickford   | 0.21                 | Map 5      |

| Site<br>Reference | Site Address                                                                                                          | Settlement        | Site<br>Area<br>(ha) | Map Insert |
|-------------------|-----------------------------------------------------------------------------------------------------------------------|-------------------|----------------------|------------|
| SS0139            | Open Space to the rear of 22-30 The Fold and opposite 24-30 Honeypot Lane, Fryerns                                    | Basildon          | 0.19                 | Map 14     |
| SS0140            | Open Space, East of Abbots Court and Chaplin Close,<br>West of South Wash Road, Noak Bridge                           | Basildon          | 0.85                 | Map 8      |
| SS0141            | Land at the junction of Fore Street and Bridge<br>Street, Noak Bridge                                                 | Basildon          | 0.1                  | Map 8      |
| SS0142            | Pipps Hill Farm, Land West of Pipps Hill Road North,<br>North of Southend Arterial road, Basildon                     | Basildon          | 0.95                 | Мар 8      |
| SS0143            | Allocation E4 Land adjacent to Courtauld Road                                                                         | Basildon          | 15.8                 | Map 10     |
| SS0144            | Land adjacent Lympstone, Burnt Mills Road,<br>Basildon                                                                | Basildon          | 0.43                 | Map 10     |
| SS0145            | Land adjacent to the Watermill, Burnt Mills Road,<br>Pitsea                                                           | Basildon          | 0.73                 | Map 14     |
| SS0147            | Land at Parklands, rear of 5-29 Parkside, Northlands                                                                  | Basildon          | 0.35                 | Map 14     |
| SS0148            | Open Space at junction of Ashlyns and Cheshunts, adjacent to/to the rear of 1-5 Cheshunts and 133 Cheshunts, Felmores | Basildon          | 1.88                 | Map 14     |
| SS0149            | Open space adjacent to Great Chalvedon Hall opposite 31-57 Tyefields                                                  | Basildon          | 1.06                 | Map 15     |
| SS0150            | Land at North of 36 Popes Crescent, Pitsea                                                                            | Basildon          | 0.33                 | Map 14     |
| SS0151            | Land west of Youth and Community Centre, Church<br>Park Road, Pitsea                                                  | Basildon          | 0.13                 | Map 14     |
| SS0152            | Dipple Medical Centre and land east of Medical<br>Centre, rear of 2-22 Gifford Green                                  | Basildon          | 0.88                 | Map 14     |
| SS0153            | Northlands pavement site                                                                                              | Basildon          | 3.14                 | Map 14     |
| SS0154            | 1-12 Broadway North, Pitsea, Basildon                                                                                 | Basildon          | 0.4                  | Map 14     |
| SS0155            | Land at Waterville Drive, Pitsea                                                                                      | Basildon          | 0.26                 | Map 19     |
| SS0156            | Terminus Drive, Pitsea                                                                                                | Basildon          | 3.54                 | Map 19     |
| SS0157            | Cromwell Manor, Pitsea Hall Lane, Pitsea                                                                              | Basildon          | 6.9                  | Map 19     |
| SS0158            | Tuskite Works, Pitsea Hall Lane, Pitsea                                                                               | Basildon          | 0.46                 | Map 19     |
| SS0159            | Land bounded by A130, A127 and Sliproads                                                                              | Basildon          | 18.5                 | Map 16     |
| SS0160            | (Benfleet Triangle), East of Bonvilles Farm, Arterial Road                                                            | Basildon          | 21.6                 | Map 16     |
| SS0161            | Land west of Mountnessing Road, North of London<br>Road and South of the railway line, Billericay                     | Billericay        | 24.8                 | Map 2      |
| SS0163            | Land North of London Road, East of Ilfracombe<br>Avenue and West of Pound Lane, Bowers Gifford                        | Bowers<br>Gifford | 31.54                | Map 15     |
| SS0164            | The Wickford Education Centre, Alderney Gardens, Wickford                                                             | Wickford          | 1.59                 | Map 5      |
| SS0165            | Playing Field at Runwell Youth Centre, Rear of 18<br>Hawkins Close, Shotgate                                          | Wickford          | 1.24                 | Map 6      |
| SS0166            | Land adjacent to Nevendon Rd (A132), east of<br>Sutcliffe Close, to north of Champion Close                           | Wickford          | 0.75                 | Map 5      |

| Site<br>Reference | Site Address                                                                                                              | Settlement           | Site<br>Area<br>(ha) | Map Insert |
|-------------------|---------------------------------------------------------------------------------------------------------------------------|----------------------|----------------------|------------|
| SS0167            | ITEC Training Centre, Burnt Mills Road                                                                                    | Basildon             | 0.28                 | Map 10     |
| SS0168            | Open Space, Community Hall and garages, r/o 3-83<br>Langham Crescent, Great Burstead                                      | Billericay           | 0.66                 | Мар 3      |
| SS0169            | Open space at Passingham Close, to the rear of 40-58 Passingham Avenue and r/o 20-24 Froden Brook                         | Billericay           | 0.31                 | Мар 3      |
| SS0171            | Open Space opposite 40-68 Wickhay, Lee Chapel<br>North                                                                    | Basildon             | 0.26                 | Map 13     |
| SS0172            | Open space at r/o 19-39 Cunningham Drive, 2-10 Logan Link, 5-6 Brodie Walk and 10-12 Nicholson Grove                      | Wickford             | 0.41                 | Map 5      |
| SS0173            | Open space between Maitland Rd, Scott drive and The Broadway, the Wick Wickford                                           | Wickford             | 0.97                 | Map 5      |
| SS0174            | Open space at Apple Tree Way between Pippin<br>Court & St Catherine's Court, Wickford                                     | Wickford             | 0.16                 | Map 5      |
| SS0176            | Open Space adjacent to 63 Hollyford, 13 Longtail & 5 Dunfane, Billericay                                                  | Billericay           | 0.15                 | Map 1      |
| SS0177            | Land at 157-167 Nevendon Road, Wickford                                                                                   | Wickford             | 0.37                 | Map 5      |
| SS0178            | Land rear of 13 and 13a Valley Road, Billericay                                                                           | Billericay           | 0.02                 | Мар 3      |
| SS0179            | Land at rear of 215 Pound Lane, North Benfleet                                                                            | Basildon             | 0.04                 | Map 15     |
| SS0181            | Laindon Town Centre/shopping centre, Laindon High<br>Road                                                                 | Basildon             | 2.74                 | Map 12     |
| SS0182            | Land adjacent to the south side of Cranes Farm Road, Basildon, from Ghyllgrove to the field of Pendle Drive/ Pendle Close | Basildon             | 15.23                | Мар 9      |
| SS0183            | Mayflower Retail Park, including Tesco store and adjoining restaurants                                                    | Basildon             | 7.3                  | Map 9      |
| SS0186            | Sainsbury's, Cricketers Way, Nevendon                                                                                     | Basildon             | 3.6                  | Map 10     |
| SS0187            | Land north of Southend Road and east of the railway, Wickford                                                             | Wickford             | 15.55                | Мар 6      |
| SS0188            | Land adj 15 New Century Road, Laindon                                                                                     | Basildon             | 0.13                 | Map 12     |
| SS0189            | Maitland Lodge, Southend Road                                                                                             | Billericay           | 1.48                 | Map 8      |
| SS0190            | Roseview, Burnt Mills Road, and land to rear of Rose View, Basildon                                                       | Basildon             | 0.66                 | Map 15     |
| SS0191            | Land north of Vange Primary School and Basildon zoo                                                                       | Basildon             | 15.13                | Map 18     |
| SS0192            | Land rear of, and including, Ravenscroft and Saremma, Gardiners Lane North, Crays Hill                                    | Crays Hill           | 0.97                 | Мар 9      |
| SS0193            | 3 Kenilworth Close, South of the railway line,<br>Billericay                                                              | Billericay           | 0.34                 | Map 2      |
| SS0194            | Noak Hill Golf Course, 187 Noak Hill Road                                                                                 | Billericay           | 6.24                 | Map 8      |
| SS0195            | Downham View Farm, 47 Castledon Road, to rear of Studland Avenue and Southbourne Grove, Wickford                          | Wickford             | 3.4                  | Map 4      |
| SS0196            | Land at The Briars, Church Road, Ramsden Bellhouse                                                                        | Ramsden<br>Bellhouse | 1.97                 | Map 4      |

| Site<br>Reference | Site Address                                                                                             | Settlement           | Site<br>Area<br>(ha) | Map Insert |
|-------------------|----------------------------------------------------------------------------------------------------------|----------------------|----------------------|------------|
| SS0197            | Alpha Garden Centre, London Road                                                                         | Wickford             | 3.04                 | Map 4      |
| SS0198            | Thatched Cottage and Land to the rear of Thatched Cottage, Southend Road                                 | Billericay           | 2.56                 | Мар 3      |
| SS0199            | Land rear of 31 and 33 Mountnessing Road,<br>Billericay                                                  | Billericay           | 0.32                 | Map 2      |
| SS0200            | 27 Mountnessing Road, Billericay, inclusive of land at rear                                              | Billericay           | 0.27                 | Map 2      |
| SS0201            | Land rear of 5 Kenilworth Close and no. 6<br>Kenilworth Close, Billericay                                | Billericay           | 0.45                 | Map 2      |
| SS0202            | No 53 Castledon Road and Land from rear of No 53 to rear of No 81, Castledon Road, Wickford              | Wickford             | 2.32                 | Map 4      |
| SS0203            | Bluebell Lodge, Mountnessing Road, Billericay                                                            | Billericay           | 0.13                 | Map 2      |
| SS0205            | Pine Cottage, Church Road                                                                                | Ramsden<br>Bellhouse | 0.18                 | Map 4      |
| SS0206            | Wickford Memorial Park Community Hall and Car<br>Park, Rettendon View                                    | Wickford             | 0.26                 | Map 5      |
| SS0207            | Farm land east of Pound Lane, North Benfleet                                                             | Basildon             | 121.56               | Map 16     |
| SS0208            | Hovefields on Southern Arterial Road, North<br>Benfleet                                                  | Basildon             | 7.2                  | Map 11     |
| SS0209            | Arterial Rd North, North Benfleet                                                                        | Basildon             | 0.34                 | Map 16     |
| SS0210            | Land east of Tyefields, south of Burnt Mills Road,<br>Basildon                                           | Basildon             | 51.13                | Map 15     |
| SS0211            | Land south of Burnt Mills Road, North of Rushley Park, Basildon                                          | Basildon             | 0.76                 | Map 15     |
| SS0212            | Ravensbourne, Land east of Tyefields, south of<br>Burnt Mills Road, north of Trenham Avenue,<br>Basildon | Basildon             | 0.45                 | Map 15     |
| SS0213            | Land east of Tyefields, south of Burnt Mills Road,<br>Basildon                                           | Basildon             | 2.57                 | Map 15     |
| SS0214            | Land east of rushley, south of Burnt Mills Road,<br>Basildon                                             | Basildon             | 0.36                 | Map 15     |
| SS0215            | Land east of rushley, south of Burnt Mills Road,<br>Basildon                                             | Basildon             | 0.2                  | Map 15     |
| SS0216            | Land adjacent Ashburton, east of Trenham Avenue,<br>Basildon                                             | Basildon             | 0.38                 | Map 15     |
| SS0217            | Land to the east of Cadogan Terrace and south of Basildon Football Club                                  | Basildon             | 2.7                  | Map 15     |
| SS0218            | Land to the west of Eversley Road, Pitsea                                                                | Basildon             | 3.56                 | Map 15     |
| SS0219            | Land east of Eric Road and east of Alpha Close                                                           | Basildon             | 1.16                 | Map 16     |
| SS0220            | Police Houses and Land adjacent, Church Road,<br>Ramsden Bellhouse                                       | Ramsden<br>Bellhouse | 0.34                 | Map 4      |
| SS0221            | Land adjacent to Copper Beeches, Orchard Avenue,<br>Ramsden BellHouse                                    | Ramsden<br>Bellhouse | 0.55                 | Map 4      |

| Site<br>Reference | Site Address                                                                                              | Settlement           | Site<br>Area<br>(ha) | Map Insert |
|-------------------|-----------------------------------------------------------------------------------------------------------|----------------------|----------------------|------------|
| SS0222            | Land adjacent to Sliverwood Lodge, Orchard Avenue, Ramsden BellHouse                                      | Ramsden<br>Bellhouse | 0.11                 | Map 4      |
| SS0223            | Land south of Ramsden Park Road, Ramsden<br>Bellhouse                                                     | Ramsden<br>Bellhouse | 3.1                  | Map 4      |
| SS0224            | Park Farm Cottages and Amberwood, Park Lane,<br>Ramsden Bellhouse                                         | Ramsden<br>Bellhouse | 0.96                 | Map 4      |
| SS0225            | Land at Holly Lodge, Oak Avenue, Wickford                                                                 | Wickford             | 0.08                 | Map 6      |
| SS0230            | The Paddock, South of Salcott Crescent, East of<br>Cranfield Park Road Wickford                           | Wickford             | 1.1                  | Map 11     |
| SS0231            | Land east of Tye Common Road and west of Wiggins Lane, Little Burstead (Salmons Farm/Richdan Farm)        | Billericay           | 30.7                 | Map 2      |
| SS0232            | Land north of Clockhouse Road/Tye Common Road,<br>east of Wiggins Lane, west of Little Burstead<br>Common | Billericay           | 49.4                 | Map 2      |
| SS0233            | Land either side of Nether Mayne (A176), north of Five Bells PH and west of Homebase                      | Basildon             | 1.27                 | Map 18     |
| SS0234            | Land west of Nethermayne, near Five Bells, Basildon                                                       | Basildon             | 2.26                 | Map 18     |
| SS0235            | Land at Tompkins Farm, London Road, Vange                                                                 | Basildon             | 11.84                | Map 18     |
| SS0236            | Basildon zoo site, London road, Vange.                                                                    | Basildon             | 2.1                  | Map 18     |
| SS0237            | Brooklands, West of Hardings Elms Road,                                                                   | Basildon             | 0.99                 | Map 8      |
| SS0238            | Land between Outwood Farm Road and Sunnymede, Billericay                                                  | Billericay           | 15.27                | Map 3      |
| SS0240            | Land north of Jostan, Coxes Farm Road, Great<br>Burstead, Billericay.                                     | Billericay           | 5.37                 | Мар 3      |
| SS0241            | Land North of Tuscarona, Outwood Farm Road,<br>Billericay                                                 | Billericay           | 2.14                 | Мар 3      |
| SS0242            | Cranfield House, Cranfield Park Road, Wickford                                                            | Wickford             | 1.45                 | Map 11     |
| SS0243            | Land between St Germain and Barstable House,<br>Cranfield Park Road, Wickford                             | Wickford             | 0.92                 | Map 11     |
| SS0244            | Land at Alberta, South of Buena Vista, Southbourne<br>Grove                                               | Wickford             | 0.16                 | Map 20     |
| SS0245            | Land north of 144 Castledon Road, Wickford (Plot of 146)                                                  | Wickford             | 0.09                 | Map 4      |
| SS0246            | Land at Greenacres Farm, Castledon Road                                                                   | Wickford             | 16.2                 | Map 4      |
| SS0247            | Land adjacent to Honiley, Honiley Avenue, Wickford                                                        | Wickford             | 0.44                 | Map 11     |
| SS0248            | Land at Faircroft, Hovefields Drive, Wickford                                                             | Wickford             | 0.6                  | Map 11     |
| SS0249            | Land west of Mandeville Way, Laindon, Basildon                                                            | Basildon             | 15.52                | Map 12     |
| SS0250            | Grangehurst, Honiley Avenue                                                                               | Wickford             | 0.28                 | Map 11     |
| SS0251            | Land East of New House Avenue, (Opposite The Gables)                                                      | Wickford             | 0.38                 | Map 4      |
| SS0252            | Land at Winton Avenue, New House Farm Estate                                                              | Wickford             | 0.08                 | Map 20     |
| SS0253            | Land at Boscombe Avenue                                                                                   | Wickford             | 0.06                 | Map 20     |
| SS0254            | Land opposite 36 Boscombe Avenue, Wickford                                                                | Wickford             | 0.07                 | Map 20     |

| Site<br>Reference | Site Address                                                                             | Settlement | Site<br>Area<br>(ha) | Map Insert |
|-------------------|------------------------------------------------------------------------------------------|------------|----------------------|------------|
| SS0255            | Land opposite Ashford Boscombe Avenue                                                    | Wickford   | 0.07                 | Map 20     |
| SS0256            | Land adjacent 5 Canford Avenue                                                           | Wickford   | 0.12                 | Map 20     |
| SS0257            | Land at rear and East of Littledene, junction of Christchurch Avenue and Studland Avenue | Wickford   | 0.13                 | Map 20     |
| SS0258            | Land known as Oak Meadow, Christchurch Avenue, rear of Beaumont Winton Avenue            | Wickford   | 0.13                 | Map 20     |
| SS0259            | Land known as Brambly Hedge, opposite Mavylen,<br>Studland Avenue                        | Wickford   | 0.07                 | Map 20     |
| SS0260            | Land between Littledene and Fairview, Studland Avenue                                    | Wickford   | 0.14                 | Map 20     |
| SS0261            | Land East of Eton Manor, Branksome Avenue                                                | Wickford   | 0.13                 | Map 20     |
| SS0262            | Land West of 201 Wickhay and North of 153 Falstones                                      | Basildon   | 0.08                 | Map 13     |
| SS0263            | Land at Branksome Avenue.                                                                | Wickford   | 0.21                 | Map 20     |
| SS0264            | Land opposite Malcom and at East of No 285,<br>Studland Avenue                           | Wickford   | 0.2                  | Map 20     |
| SS0265            | Land opposite St Annes, Southbourne Grove                                                | Wickford   | 0.14                 | Map 20     |
| SS0266            | Land West of Sunnydene, Studland Avenue                                                  | Wickford   | 0.07                 | Map 20     |
| SS0267            | Land at Portland House, Cranfield Park Road,<br>Wickford                                 | Wickford   | 0.37                 | Map 11     |
| SS0268            | Land North of The Willows, on the corner of London<br>Road & Lower Park Road, Wickford   | Wickford   | 0.43                 | Map 10     |
| SS0269            | Land North of The Willows, Lower Park Road,<br>Wickford                                  | Wickford   | 0.21                 | Map 10     |
| SS0270            | Land East of The Laurels, Meadow Way, Wickford (Plots 113-116)                           | Wickford   | 0.21                 | Map 11     |
| SS0271            | Land between Nevendon Road and Borwick Lane incorporating The Gables, Wickford           | Wickford   | 4                    | Map 10     |
| SS0272            | Land at Bromfords Villa, Borwick Lane, Wickford                                          | Wickford   | 0.48                 | Map 10     |
| SS0273            | Burton Lodge and Kennels, Borwick Lane, Wickford                                         | Wickford   | 1.57                 | Map 10     |
| SS0274            | The Retreat, Corner of Studland Avenue and Christchurch Avenue                           | Wickford   | 0.07                 | Map 20     |
| SS0275            | Land North of Sarjon at junction of Southbourne<br>Grove and Studland Avenue,            | Wickford   | 0.09                 | Map 20     |
| SS0276            | Thonycroft, Meadow Way, Wickford                                                         | Wickford   | 0.45                 | Map 11     |
| SS0277            | Lyndale, Hovefields Drive, Wickford                                                      | Wickford   | 0.76                 | Map 11     |
| SS0278            | Redlands, Hovefields Drive, Wickford                                                     | Wickford   | 2.29                 | Map 11     |
| SS0279            | Auckland, Hovefields Avenue, Wickford                                                    | Wickford   | 0.39                 | Map 11     |
| SS0280            | Sunnydene Farm, Hovefields Avenue, Wickford                                              | Wickford   | 1.92                 | Map 11     |
| SS0281            | Land at Stevensons Farm, North of Arterial Road and West of A132, Wickford.              | Wickford   | 16.5                 | Map 10     |
| SS0282            | Morbec Farm, Arterial Road, Wickford                                                     | Wickford   | 6.14                 | Map 16     |
| SS0283            | Land at East of Morbec Farm, Arterial Road,<br>Wickford                                  | Wickford   | 0.5                  | Map 16     |

| Site<br>Reference | Site Address                                                                                 | Settlement | Site<br>Area<br>(ha) | Map Insert |
|-------------------|----------------------------------------------------------------------------------------------|------------|----------------------|------------|
| SS0284            | Lorraine Cottage, Upper Park Road, Wickford                                                  | Wickford   | 0.19                 | Map 10     |
| SS0285            | Land at the junction of London Road and Ramsden View Road, Wickford.                         | Wickford   | 4.5                  | Map 4      |
| SS0286            | Land South of London Road, from West of Tudor<br>Way to East of Ramsden View Road, Wickford. | Wickford   | 17                   | Map 4      |
| SS0287            | Land West and East of and incorporating Brick<br>House Farm, 229 London Road, Wickford.      | Wickford   | 0.85                 | Map 4      |
| SS0288            | Open Space and Garages, adjacent 31 and 36<br>Woolshots Road                                 | Wickford   | 0.5                  | Map 4      |
| SS0289            | Land between St Arthurs and Oakmead,<br>Southbourne Grove                                    | Wickford   | 0.05                 | Map 20     |
| SS0290            | Land adjacent 140 Castledon Road, Wickford                                                   | Wickford   | 0.07                 | Map 4      |
| SS0291            | Land to the rear of Great Broomfields, Cranfield Park<br>Road, Wickford                      | Wickford   | 1.29                 | Map 11     |
| SS0292            | Land between Royston and Larksmead Meadow Way, Wickford                                      | Wickford   | 0.07                 | Map 11     |
| SS0293            | Land at corner of Meadow Way and Fieldway,<br>Wickford                                       | Wickford   | 0.04                 | Map 11     |
| SS0294            | Greendene, Upper Park Road, Wickford                                                         | Wickford   | 0.17                 | Map 10     |
| SS0295            | Land at junction of Fairway and Cranfield Park Road,<br>Wickford                             | Wickford   | 0.26                 | Map 11     |
| SS0296            | Land at junction of Fieldway and The Chase,<br>Fairmead Estate, Wickford                     | Wickford   | 0.07                 | Map 11     |
| SS0297            | Land at Morbec Lodge, Morbec Farm, Southend<br>Arterial Road                                 | Wickford   | 0.76                 | Map 16     |
| SS0298            | St Mary's and Sirocoby Kennels, Newhouse Avenue                                              | Wickford   | 1.28                 | Map 4      |
| SS0299            | Land adjacent Bluebell Cottage, Buckwyns Chase                                               | Billericay | 1.77                 | Map 1      |
| SS0300            | Land adjacent Bluebell Cottage and the Cottage<br>Nurseries, Buckwyns Chase                  | Billericay | 0.83                 | Map 1      |
| SS0301            | Land adjacent Bluebell Cottage, Buckwyns Chase                                               | Billericay | 0.44                 | Map 1      |
| SS0302            | Crown View, Crays Hill Road                                                                  | Crays Hill | 0.92                 | Map 9      |
| SS0303            | Land to east of Allotment Gardens, Queens Road,<br>Crays Hill                                | Crays Hill | 0.36                 | Map 9      |
| SS0304            | Land adjacent Bluebell Lodge, 403 Mountnessing Road, Billericay                              | Billericay | 0.75                 | Map 2      |
| SS0305            | Land between 4 and 5 Elm Cottages, Coxes Farm Road, Billericay                               | Billericay | 2.23                 | Мар 3      |
| SS0306            | Willoughby Coachworks, Coxes Farm Road, Billericay                                           | Billericay | 0.83                 | Map 3      |
| SS0307            | Southend Farm, Southend Road, South Green,<br>Billericay                                     | Billericay | 4.5                  | Мар 3      |
| SS0308            | Rosedene, Coxes Farm Road, Billericay                                                        | Billericay | 1.38                 | Map 3      |
| SS0310            | Land adjacent fairview, Break Egg Hill, Billericay                                           | Billericay | 0.08                 | Map 3      |
| SS0311            | Land at junction of Break Egg Hill and Brackendale                                           | Billericay | 0.27                 | Map 3      |

| Site<br>Reference | Site Address                                                                                                                                                                         | Settlement | Site<br>Area<br>(ha) | Map Insert |
|-------------------|--------------------------------------------------------------------------------------------------------------------------------------------------------------------------------------|------------|----------------------|------------|
| SS0312            | Land between oakwood and ingledew, Break Egg<br>Hill, Billericay                                                                                                                     | Billericay | 0.2                  | Map 3      |
| SS0313            | Land east of Lyndhurst, Billericay                                                                                                                                                   | Billericay | 0.05                 | Map 3      |
| SS0314            | Land west of Lyndhurst, Billericay                                                                                                                                                   | Billericay | 0.05                 | Map 3      |
| SS0315            | Land opposite Glentowy, Brackendale Billericay                                                                                                                                       | Billericay | 0.02                 | Map 3      |
| SS0316            | Land between Blackmore Farm and No. 20 Noak Hill<br>Road                                                                                                                             | Billericay | 0.32                 | Map 2      |
| SS0317            | Junction of Oak Road and Oak Lane, Crays Hill                                                                                                                                        | Crays Hill | 1.44                 | Map 9      |
| SS0318            | Land West of Rookery Nook, Crays Hill                                                                                                                                                | Crays Hill | 0.62                 | Map 9      |
| SS0319            | Land between London Road and Corner Road, Crays<br>Hill                                                                                                                              | Crays Hill | 0.69                 | Map 9      |
| SS0320            | Land opposite South Lodge, Approach Road, Crays<br>Hill                                                                                                                              | Crays Hill | 0.21                 | Map 9      |
| SS0321            | Land east of South Lodge, Approach Road, Crays Hill                                                                                                                                  | Crays Hill | 0.13                 | Map 9      |
| SS0322            | Land at Junction of Corner Road and London road,<br>West of Meadowside, Crays Hill                                                                                                   | Crays Hill | 0.15                 | Map 9      |
| SS0323            | Land at Huntsman House, Kennel Lane                                                                                                                                                  | Billericay | 5.49                 | Map 3      |
| SS0324            | Land East of The Hayloft and The Fox Cottage,<br>Kennel Lane                                                                                                                         | Billericay | 0.55                 | Map 3      |
| SS0325            | Land opposite No 5 to 27 Kennel Lane, Kennel Lane, Billericay                                                                                                                        | Billericay | 0.55                 | Map 3      |
| SS0326            | Land including Stables and Groom Cottage, Kennel Lane, Billericay                                                                                                                    | Billericay | 3.53                 | Map 3      |
| SS0327            | Barleylands Council Depot, Barleylands Road                                                                                                                                          | Billericay | 4.88                 | Map 8      |
| SS0328            | Billericay Cricket Club, Blunts Wall Road                                                                                                                                            | Billericay | 5.67                 | Map 2      |
| SS0329            | Land at Curds Farm, Tye Common Road, Billericay                                                                                                                                      | Billericay | 1.32                 | Map 2      |
| SS0330            | Land at Stock Brook Manor Golf Course, Queens Park Avenue, opposite No 4 to No 7 Lampern Mews; No 3 and No 4 Lampern Close; No 1 to No 5 Lampern Crescent; No 12 to No 48 Sussex Way | Billericay | 2.62                 | Map 1      |
| SS0331            | Great Blunts Farmhouse and Land South East of Great Blunts Farmhouse, Stock Road                                                                                                     | Billericay | 3.28                 | Map 1      |
| SS0332            | Buttsbury Lodge and Land adjacent to Buttsbury Lodge, Stock Road, Stock                                                                                                              | Billericay | 1.96                 | Map 1      |
| SS0333            | Land north of Kennel Lane, east of the A176,<br>Billericay (inclusive of Langhams, Kennel Lane)                                                                                      | Billericay | 8.07                 | Map 3      |
| SS0334            | Buttsbury Lodge Farm and adjacent land                                                                                                                                               | Billericay | 2.4                  | Map 1      |
| SS0335            | Land at Stock Brook Manor Golf Course, Queens<br>Park Avenue, opposite No 4 to No 8 Princes Mews;<br>No 5 and No 6 Princes Court; No 2 to No 51 Arundel<br>Way                       | Billericay | 8.3                  | Map 1      |
| SS0336            | Great Wasketts Farm, Gardiners Lane, Billericay and Gardiners View                                                                                                                   | Billericay | 7                    | Map 9      |
| SS0337            | Land Rear of 11 Noak Hill Close                                                                                                                                                      | Billericay | 0.63                 | Map 8      |

| Site<br>Reference | Site Address                                                                  | Settlement | Site<br>Area<br>(ha) | Map Insert |
|-------------------|-------------------------------------------------------------------------------|------------|----------------------|------------|
| SS0338            | Highfield, Potash Road, Billericay                                            | Billericay | 0.33                 | Map 1      |
| SS0339            | Land Rear of 23-41 Potash Road                                                | Billericay | 5.29                 | Map 1      |
| SS0340            | Land at Barleylands                                                           | Billericay | 32.1                 | Map 8      |
| SS0341            | Land south of Whites Farm, Basildon                                           | Basildon   | 26.72                | Map 8      |
| SS0342            | Land at Barleylands, Billericay                                               | Billericay | 55.08                | Map 8      |
| SS0344            | Lynview and Land West of Lyndale, Hovefields Drive, Wickford                  | Wickford   | 0.55                 | Map 11     |
| SS0345            | Hawthorns, Hovefields Drive, Wickford                                         | Wickford   | 0.67                 | Map 11     |
| SS0346            | White Post Farm, Laindon Common Road, Little<br>Burstead                      | Billericay | 2.3                  | Map 2      |
| SS0347            | Land opposite 193-203 Church Street, Great<br>Burstead                        | Billericay | 0.53                 | Map 8      |
| SS0348            | Land adjacent A129, forming south east corner of Gatwick House, Southend Road | Billericay | 1.1                  | Мар 3      |
| SS0349            | Land West of Kennel Lane, opposite Coopers Drive and Passingham Avenue        | Billericay | 10.69                | Мар 3      |
| SS0350            | Land between Brays and Mawney, Laindon Road                                   | Billericay | 1.19                 | Map 2      |
| SS0351            | Land adjacent to Freshwater, Osborne Road,<br>Basildon                        | Basildon   | 0.16                 | Map 15     |
| SS0352            | Land adjacent Willows, Osborne Road, Basildon                                 | Basildon   | 0.06                 | Map 15     |
| SS0353            | Land west of Rosedene, Clifton Road, Basildon                                 | Basildon   | 0.22                 | Map 16     |
| SS0354            | Land at the corner of Windsor Road, Basildon                                  | Basildon   | 0.33                 | Map 15     |
| SS0355            | The Orchards, Clifton Road, Basildon                                          | Basildon   | 0.2                  | Map 16     |
| SS0356            | Land North of The Glen, Brook Drive, Fobbing                                  | Basildon   | 0.07                 | Map 18     |
| SS0357            | Land South of The Glen, Brook Drive, Fobbing                                  | Basildon   | 0.08                 | Map 18     |
| SS0358            | Ladyspring Wood, Dunton Road, Dunton                                          | Basildon   | 0.39                 | Map 7      |
| SS0359            | Beatrice Villa, Katherine Road, Basildon                                      | Basildon   | 0.06                 | Map 15     |
| SS0360            | Land North of Grange Road, East of Rainbow<br>Cottage, Basildon               | Basildon   | 0.17                 | Map 15     |
| SS0361            | Land adjacent to Sellyhills, Clifton Road, Basildon                           | Basildon   | 0.19                 | Map 16     |
| SS0362            | North Benfleet Lodge, Pound Lane, Basildon                                    | Basildon   | 2.33                 | Map 15     |
| SS0363            | Land between Thames View and Brooklands, Bells<br>Hill Road, Basildon         | Basildon   | 0.32                 | Map 18     |
| SS0364            | Land Fronting North of Clarence Road, Basildon                                | Basildon   | 0.09                 | Map 16     |
| SS0365            | Land at North of Carlton Road and Lower Avenue,<br>Basildon                   | Basildon   | 1.59                 | Map 15     |
| SS0366            | Land at The Nook, Acacia Road, North Benfleet                                 | Basildon   | 0.19                 | Map 15     |
| SS0367            | Land North of Linda Gardens and Cherry Gardens,<br>Billericay                 | Billericay | 1.42                 | Map 1      |
| SS0368            | Land adjacent Empire House, Brickfield Road, Vange,<br>Basildon               | Basildon   | 0.42                 | Map 18     |
| SS0369            | Empire House, Brickfield Road, Vange, Basildon                                | Basildon   | 0.17                 | Map 18     |

| Site<br>Reference | Site Address                                                                           | Settlement        | Site<br>Area<br>(ha) | Map Insert |
|-------------------|----------------------------------------------------------------------------------------|-------------------|----------------------|------------|
| SS0370            | Land at junction of London Road and Brickfield<br>Road, Vange, Basildon                | Basildon          | 2.42                 | Map 18     |
| SS0371            | Land West of Noak Hill Road and North of Wash & Dunton Road.                           | Basildon          | 4.5                  | Map 8      |
| SS0372            | Land at Watch House Farm, Wash Road                                                    | Basildon          | 7.95                 | Map 8      |
| SS0373            | Land at Bensons Farm, North of Wash Road                                               | Basildon          | 17.32                | Map 8      |
| SS0374            | Land South of London Road, and Old School,<br>Basildon                                 | Basildon          | 2.48                 | Map 15     |
| SS0375            | Land South of London Road, east of Old Church<br>Road, Basildon                        | Basildon          | 1.41                 | Map 15     |
| SS0376            | Land off Burnt Mills Road between Tarr Hall Cottage and Ohio, Basildon                 | Basildon          | 0.7                  | Map 15     |
| SS0377            | Rear of Woodbine Cottage, Windsor Road, North<br>Benfleet                              | Basildon          | 0.06                 | Map 15     |
| SS0378            | Land adjacent to Windsor Lodge, New Oak Lodge and between Grange Road and Windsor Road | Basildon          | 0.18                 | Map 15     |
| SS0379            | Land adjacent Toledo, Thomas Road, Bowers Gifford                                      | Bowers<br>Gifford | 0.12                 | Map 15     |
| SS0380            | Land at corner of Thomas Road and Katherine Road,<br>Bowers Gifford                    | Bowers<br>Gifford | 0.59                 | Map 15     |
| SS0381            | Land between Toledo and Homeleigh, Thomas Road,<br>Bowers Gifford                      | Bowers<br>Gifford | 0.08                 | Map 15     |
| SS0382            | Land at Homeleigh, Thomas Road, Bowers Gifford                                         | Bowers<br>Gifford | 0.41                 | Map 15     |
| SS0383            | Land adjacent Roseville, Dry Street, Langdon Hills                                     | Basildon          | 0.22                 | Map 17     |
| SS0384            | Land at 216 Pound Lane, Bowers Gifford                                                 | Basildon          | 0.04                 | Map 15     |
| SS0385            | Land south of Dunton Road, Basildon                                                    | Basildon          | 2.72                 | Map 7      |
| SS0386            | Land east of Frithwood Lane                                                            | Billericay        | 33.28                | Map 2      |
| SS0387            | Land south of 115 Laindon Road, Billericay                                             | Billericay        | 0.77                 | Map 2      |
| SS0388            | Land south of London Road, Billericay                                                  | Billericay        | 1.2                  | Map 2      |
| SS0389            | Land west of Heath Close, Billericay.                                                  | Billericay        | 2.4                  | Map 2      |
| SS0390            | Land at Sellers farm, Dunton Road, Laindon                                             | Basildon          | 9.89                 | Map 7      |
| SS0391            | Land south of Chez Nous, Thomas Road, Bowers<br>Gifford                                | Bowers<br>Gifford | 0.1                  | Map 15     |
| SS0392            | Land North of Carlton Road, between Glenwood and Sunnyview, North Benfleet             | Basildon          | 0.04                 | Map 15     |
| SS0393            | Land west of Rosendale, Elm Road, North Benfleet                                       | Basildon          | 0.26                 | Map 15     |
| SS0394            | Land west of Elm End, Elm Road, North Benfleet                                         | Basildon          | 0.33                 | Map 15     |
| SS0395            | Land between Dawlish and Brook Cottage, Dry<br>Street, Langdon Hills                   | Basildon          | 0.09                 | Map 18     |
| SS0396            | Land at Murray's Farm, Acacia Road, North Benfleet                                     | Basildon          | 0.72                 | Map 15     |
| SS0397            | Land east of Rosemary, Elm Road, North Benfleet                                        | Basildon          | 0.65                 | Map 15     |