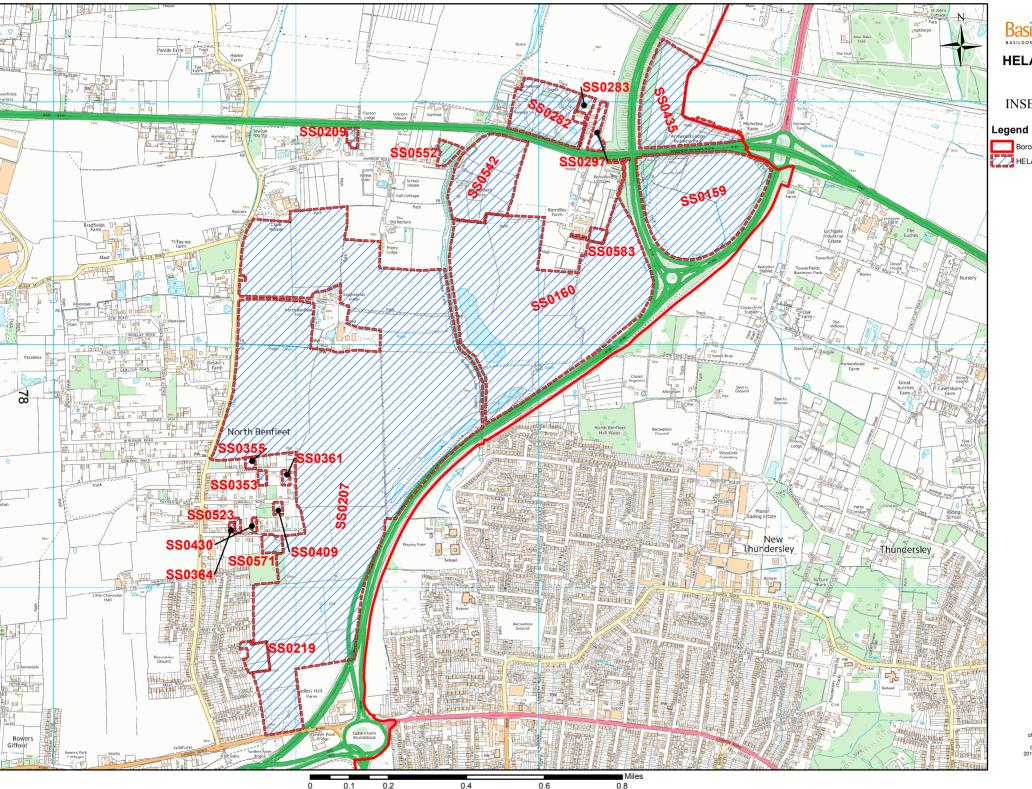

## Appendix B: List and Maps of All HELAA Sites

| Site<br>Reference | Site Address                                                                                           | Settlement | Site<br>Area<br>(ha) | Map Insert |
|-------------------|--------------------------------------------------------------------------------------------------------|------------|----------------------|------------|
| SS0002            | R/O 40 Laindon Road and Abbeyfield Archer House,<br>Laindon Rd, Billericay                             | Billericay | 0.19                 | Map 2      |
| SS0003            | Rear of 266-274 Mountnessing Road, Billericay                                                          | Billericay | 0.33                 | Map 2      |
| SS0004            | Rear gardens of 286-294 Mountnessing Road and 3-5 Brightside, Billericay.                              | Billericay | 0.24                 | Map 2      |
| SS0005            | Land North of Mayflower House, Heath Close,<br>Billericay                                              | Billericay | 0.2                  | Map 2      |
| SS0007            | Land south of Bluebell Wood, north of railway line,<br>Billericay                                      | Billericay | 14.28                | Map 2      |
| SS0008            | Hannikins Farm Recreation ground, Billericay                                                           | Billericay | 3.72                 | Map 1      |
| SS0012            | Land East of Greens Farm Lane, West of Outwood<br>Common Road, North of Outwood Farm Road              | Billericay | 28.32                | Мар 3      |
| SS0015            | 11 Church Street and land rear of 11 Church Street                                                     | Billericay | 0.45                 | Map 8      |
| SS0016            | Buckwyns Chase, Billericay                                                                             | Billericay | 2.94                 | Map 1      |
| SS0017            | Elvington                                                                                              | Billericay | 5.84                 | Map 1      |
| SS0020            | Land adjacent to 26 The Mount                                                                          | Billericay | 0.63                 | Мар 3      |
| SS0022            | Land West of Grange Farm, Great Burstead                                                               | Billericay | 8.24                 | Map 8      |
| SS0023            | Lyndhurst, Broomhills Chase, Little Burstead                                                           | Billericay | 0.15                 | Map 7      |
| SS0024            | Oaklands, Broomhills Chase, Little Burstead                                                            | Billericay | 0.19                 | Map 7      |
| SS0025            | Hazelhurst, Broomhills Chase, Little Burstead                                                          | Billericay | 0.97                 | Map 2      |
| SS0026            | Knoll Cottage and Land between Cranbourne and The Willows, Broomhills Chase, Little Burstead           | Billericay | 1.09                 | Map 7      |
| SS0027            | Land East of Crystal (formally The Willows), West of Knoll Cottage, Broomhills Chase, Little Burstead  | Billericay | 0.24                 | Map 7      |
| SS0028            | Land adjacent to Homeleigh, Laindon Common<br>Road, Little Burstead                                    | Billericay | 0.07                 | Map 2      |
| SS0029            | Land in front of 'The Reddings', south of Burstead<br>Cottage, Laindon Common Road, Little Burstead    | Billericay | 0.09                 | Map 2      |
| SS0030            | Land Opposite Roseleigh, The Chase, Little Burstead                                                    | Billericay | 0.6                  | Map 8      |
| SS0031            | Land north of Harold Wood House, Green Lane,<br>Little Burstead                                        | Billericay | 0.1                  | Map 8      |
| SS0032            | Land South of MaeVal, Green Lane, Little Burstead                                                      | Billericay | 0.64                 | Map 7      |
| SS0033            | Land West of Denewood, Studland Avenue                                                                 | Wickford   | 0.15                 | Map 20     |
| SS0034            | Wickford Car Park, rear of High Street and Ladygate Centre                                             | Wickford   | 0.78                 | Map 5      |
| SS0035            | Wickford market between Market Road and Woodlands Road, Wickford                                       | Wickford   | 0.45                 | Map 5      |
| SS0036            | Land at Market Avenue and Market Road, Wickford, including the swimming pool and 70-108 Market Avenue. | Wickford   | 0.1                  | Map 5      |
| SS0039            | Land adjacent to 48 Castledon Road, Wickford                                                           | Wickford   | 0.3                  | Map 4      |