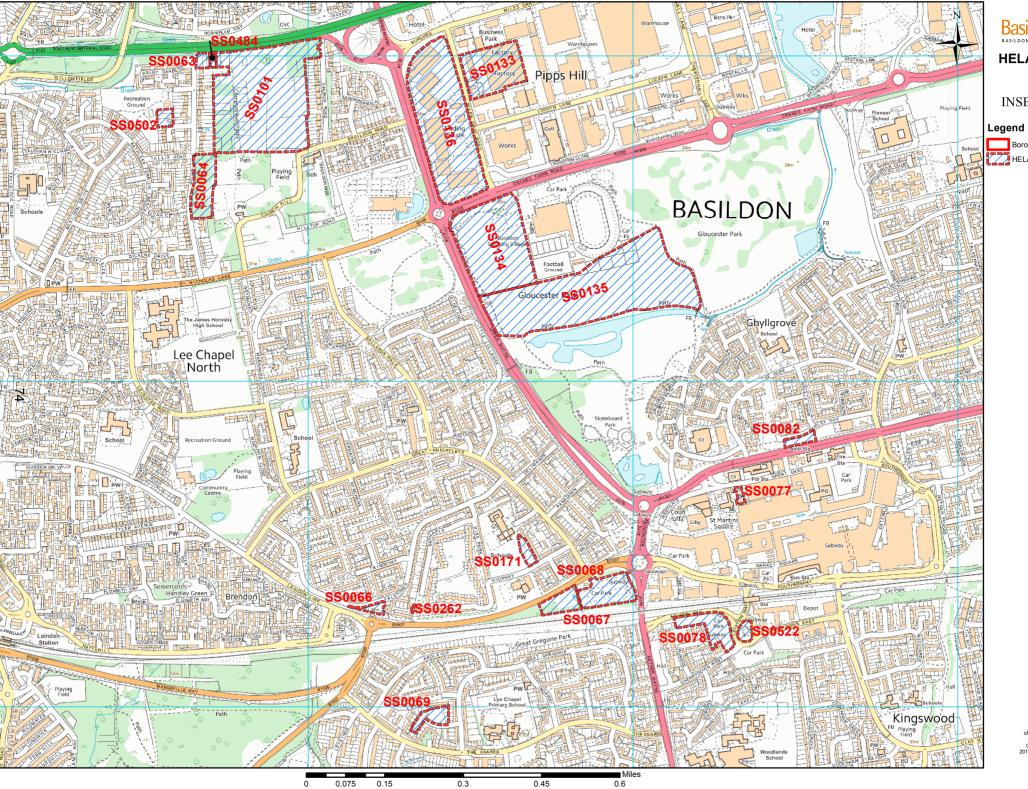

| Site<br>Reference | Site Address                                                                                                                   | Settlement | Site<br>Area<br>(ha) | Map Insert |
|-------------------|--------------------------------------------------------------------------------------------------------------------------------|------------|----------------------|------------|
| SS0113            | Open Space rear of 1-47 Goldings Crescent and between 8 and 10 Moss Drive, Vange                                               | Basildon   | 0.32                 | Map 19     |
| SS0114            | Open Space North West of Ryedene CP School,<br>Ryedene, Vange, Basildon                                                        | Basildon   | 0.33                 | Map 19     |
| SS0115            | Open Space between Ryedene CP School and Springfields, Freshwater Drive and Driftway, Vange, Basildon                          | Basildon   | 0.91                 | Map 19     |
| SS0117            | Land at the North end of Kent View Road Open<br>Space, to the rear of No 88 to No 136 Kent View<br>Road, including the garages | Basildon   | 0.93                 | Map 14     |
| SS0118            | Open Space, North of 59-67 Bardfield and adjacent to 37-45 Bardfield, Vange, Basildon                                          | Basildon   | 0.31                 | Map 14     |
| SS0119            | Riverton Hall, Bardfield, Basildon                                                                                             | Basildon   | 0.22                 | Map 14     |
| SS0120            | Open Space at rear of 26-54 Dencourt Crescent and rear of 34-54 The Greensted, Barstable, Basildon                             | Basildon   | 0.51                 | Map 14     |
| SS0121            | Open Space and garages at the rear of 5-21 Marney<br>Drive and rear of 80-100 Luncies Road, Barstable,<br>Basildon             | Basildon   | 0.2                  | Map 14     |
| SS0122            | Open Space between 5-25 and 83 Meredene and 37-59 Stagden Cross, Barstable, Basildon                                           | Basildon   | 0.51                 | Map 14     |
| SS0123            | Former Fryerns School and Social Services Offices,<br>Broadmayne, Craylands                                                    | Basildon   | 2                    | Map 14     |
| SS0124            | Gardiners Lane South, Cranes Farm Road, Basildon                                                                               | Basildon   | 17.25                | Map 9      |
| SS0125            | Land adjacent Southwood Court, Great Spenders,<br>Basildon                                                                     | Basildon   | 0.59                 | Map 9      |
| SS0126            | Land north of Hardy Road, east of the car park                                                                                 | Basildon   | 0.17                 | Map 9      |
| SS0127            | Pitches south of Cranes Farm Road, Basildon                                                                                    | Basildon   | 4.05                 | Map 9      |
| SS0128            | Land at north and west of Unit 1 Waterfront Walk,<br>Pipps Hill Industrial                                                     | Basildon   | 1.06                 | Мар 9      |
| SS0129            | Mon Abri, land at junction of Pipps Hill Road North and Southend Arterial Road, Billericay                                     | Billericay | 0.88                 | Map 8      |
| SS0130            | Land South of Wash Road, West of Pipps Hill Road<br>North and East of Eastfield Road, Basildon                                 | Basildon   | 17.76                | Map 8      |
| SS0131            | Festival Leisure Retail Park, Cranes Farm Road                                                                                 | Basildon   | 13.4                 | Map 9      |
| SS0133            | Yardley Business Park, Land bounded by Luckyn<br>Lane and Miles Gray Road, Pipps Hill Industrial                               | Basildon   | 2.45                 | Map 13     |
| SS0134            | Land at north of Gloucester Park between, Basildon                                                                             | Basildon   | 5.55                 | Map 13     |
| SS0135            | Gloucester Park, north of fishing lake and south of Sporting Village                                                           | Basildon   | 10.81                | Map 13     |
| SS0136            | Pipps Hill Retail Park, Basildon                                                                                               | Basildon   | 7.3                  | Map 13     |
| SS0137            | 1-31 Runwell Road, Wickford                                                                                                    | Wickford   | 0.45                 | Map 5      |
| SS0138            | 1-15 London Road and Frasiers PH                                                                                               | Wickford   | 0.21                 | Map 5      |

| Site<br>Reference | Site Address                                                                                                          | Settlement        | Site<br>Area<br>(ha) | Map Insert |
|-------------------|-----------------------------------------------------------------------------------------------------------------------|-------------------|----------------------|------------|
| SS0139            | Open Space to the rear of 22-30 The Fold and opposite 24-30 Honeypot Lane, Fryerns                                    | Basildon          | 0.19                 | Map 14     |
| SS0140            | Open Space, East of Abbots Court and Chaplin Close,<br>West of South Wash Road, Noak Bridge                           | Basildon          | 0.85                 | Map 8      |
| SS0141            | Land at the junction of Fore Street and Bridge<br>Street, Noak Bridge                                                 | Basildon          | 0.1                  | Map 8      |
| SS0142            | Pipps Hill Farm, Land West of Pipps Hill Road North,<br>North of Southend Arterial road, Basildon                     | Basildon          | 0.95                 | Мар 8      |
| SS0143            | Allocation E4 Land adjacent to Courtauld Road                                                                         | Basildon          | 15.8                 | Map 10     |
| SS0144            | Land adjacent Lympstone, Burnt Mills Road,<br>Basildon                                                                | Basildon          | 0.43                 | Map 10     |
| SS0145            | Land adjacent to the Watermill, Burnt Mills Road,<br>Pitsea                                                           | Basildon          | 0.73                 | Map 14     |
| SS0147            | Land at Parklands, rear of 5-29 Parkside, Northlands                                                                  | Basildon          | 0.35                 | Map 14     |
| SS0148            | Open Space at junction of Ashlyns and Cheshunts, adjacent to/to the rear of 1-5 Cheshunts and 133 Cheshunts, Felmores | Basildon          | 1.88                 | Map 14     |
| SS0149            | Open space adjacent to Great Chalvedon Hall opposite 31-57 Tyefields                                                  | Basildon          | 1.06                 | Map 15     |
| SS0150            | Land at North of 36 Popes Crescent, Pitsea                                                                            | Basildon          | 0.33                 | Map 14     |
| SS0151            | Land west of Youth and Community Centre, Church<br>Park Road, Pitsea                                                  | Basildon          | 0.13                 | Map 14     |
| SS0152            | Dipple Medical Centre and land east of Medical<br>Centre, rear of 2-22 Gifford Green                                  | Basildon          | 0.88                 | Map 14     |
| SS0153            | Northlands pavement site                                                                                              | Basildon          | 3.14                 | Map 14     |
| SS0154            | 1-12 Broadway North, Pitsea, Basildon                                                                                 | Basildon          | 0.4                  | Map 14     |
| SS0155            | Land at Waterville Drive, Pitsea                                                                                      | Basildon          | 0.26                 | Map 19     |
| SS0156            | Terminus Drive, Pitsea                                                                                                | Basildon          | 3.54                 | Map 19     |
| SS0157            | Cromwell Manor, Pitsea Hall Lane, Pitsea                                                                              | Basildon          | 6.9                  | Map 19     |
| SS0158            | Tuskite Works, Pitsea Hall Lane, Pitsea                                                                               | Basildon          | 0.46                 | Map 19     |
| SS0159            | Land bounded by A130, A127 and Sliproads                                                                              | Basildon          | 18.5                 | Map 16     |
| SS0160            | (Benfleet Triangle), East of Bonvilles Farm, Arterial Road                                                            | Basildon          | 21.6                 | Map 16     |
| SS0161            | Land west of Mountnessing Road, North of London<br>Road and South of the railway line, Billericay                     | Billericay        | 24.8                 | Map 2      |
| SS0163            | Land North of London Road, East of Ilfracombe<br>Avenue and West of Pound Lane, Bowers Gifford                        | Bowers<br>Gifford | 31.54                | Map 15     |
| SS0164            | The Wickford Education Centre, Alderney Gardens, Wickford                                                             | Wickford          | 1.59                 | Map 5      |
| SS0165            | Playing Field at Runwell Youth Centre, Rear of 18<br>Hawkins Close, Shotgate                                          | Wickford          | 1.24                 | Map 6      |
| SS0166            | Land adjacent to Nevendon Rd (A132), east of<br>Sutcliffe Close, to north of Champion Close                           | Wickford          | 0.75                 | Map 5      |