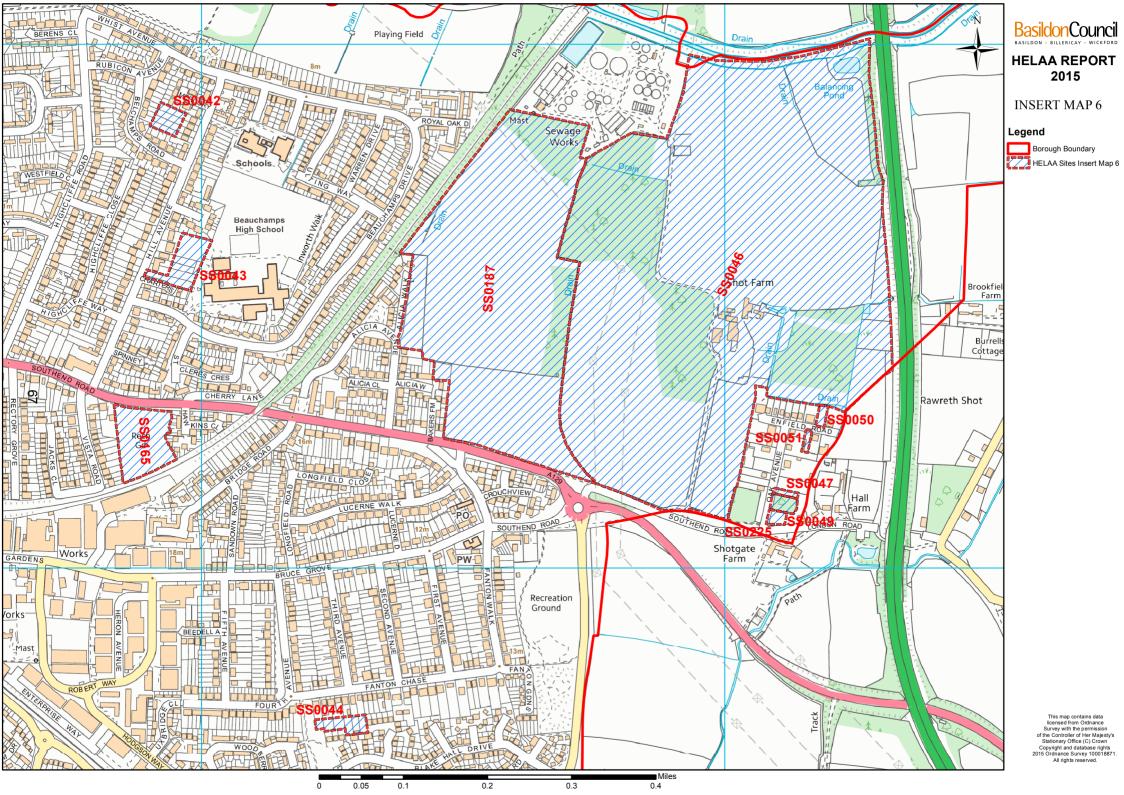

| Site<br>Reference | Site Address                                                                                                           | Settlement | Site<br>Area<br>(ha) | Map Insert |
|-------------------|------------------------------------------------------------------------------------------------------------------------|------------|----------------------|------------|
| SS0040            | Land rear of Almond Avenue, Wickford                                                                                   | Wickford   | 0.29                 | Map 5      |
| SS0041            | Land to the r/o 97 – 101 Southend Road, Wickford                                                                       | Wickford   | 0.16                 | Map 5      |
| SS0042            | Land rear of 101-107 Hill Avenue Wickford                                                                              | Wickford   | 0.26                 | Map 6      |
| SS0043            | Plot of 32 Hill Avenue                                                                                                 | Wickford   | 0.6                  | Map 6      |
| SS0044            | Rear of 49 – 69 Fanton Chase                                                                                           | Wickford   | 0.27                 | Map 6      |
| SS0046            | Land at Shot Farm, Southend Road, Wickford                                                                             | Wickford   | 42.22                | Map 6      |
| SS0047            | Land east of Oak Avenue, south of Templar Lodge,<br>Wickford                                                           | Wickford   | 0.05                 | Map 6      |
| SS0049            | Land adjacent to Holly Lodge, Oak Avenue, Wickford                                                                     | Wickford   | 0.15                 | Map 6      |
| SS0050            | Land east of Sunnyside, Enfield Road, Wickford                                                                         | Wickford   | 0.07                 | Map 6      |
| SS0051            | Land at Claygate, Enfield Road, Wickford                                                                               | Wickford   | 0.05                 | Map 6      |
| SS0052            | Land East of Church Road, North of Glebe Road,<br>Ramsden BellHouse                                                    | Wickford   | 18.7                 | Map 4      |
| SS0053            | Land south and north of Barn Hall (Area of Special<br>Reserve BAS S3) + Allocation S3 + R3                             | Wickford   | 21                   | Map 5      |
| SS0054            | Land north and east of Station Avenue, Barn Hall,<br>Wickford                                                          | Wickford   | 4.7                  | Map 5      |
| SS0056            | Land east and west of Lower Dunton Road, Dunton,<br>Basildon                                                           | Basildon   | 40.97                | Map 12     |
| SS0057            | Land at Hereford House, Lower Dunton Road,<br>Dunton, Basildon                                                         | Basildon   | 4.32                 | Map 12     |
| SS0058            | Land at Ford Dunton Technical Centre, Dunton,<br>Laindon, Basildon                                                     | Basildon   | 81.1                 | Map 12     |
| SS0059            | Land at Ford Dunton Technical Centre, and Former Laindon School Playing field, Laindon, Basildon                       | Basildon   | 16.3                 | Map 12     |
| SS0060            | Land at corner of Nevendon Road and Courtauld<br>Road                                                                  | Basildon   | 2.3                  | Map 10     |
| SS0062            | Land between 14 and 18 Basildon Drive, Basildon                                                                        | Basildon   | 0.03                 | Map 12     |
| SS0063            | Land at Dorval on corner of Pound Lane and Arterial Road, Laindon                                                      | Basildon   | 0.19                 | Map 13     |
| SS0064            | Land east of Pound Lane, Laindon                                                                                       | Basildon   | 1.3                  | Map 13     |
| SS0066            | Land at Falstones                                                                                                      | Basildon   | 0.19                 | Map 13     |
| SS0067            | Land at Laindon Link, South West of Roundacre                                                                          | Basildon   | 0.67                 | Map 13     |
| SS0068            | Car park southwest of Roundacre.                                                                                       | Basildon   | 1.34                 | Map 13     |
| SS0069            | Open Space and garages at rear of 1-53 Paprills,<br>318-334 Great Gregorie and 156-184 The Knares,<br>Lee Chapel South | Basildon   | 0.49                 | Map 13     |
| SS0070            | Land south of Basildon College, north of Basildon<br>Hospital                                                          | Basildon   | 13.4                 | Map 18     |
| SS0071            | Land north of Dry Street (Area of Special Reserve – Saved Policy BAS S3)                                               | Basildon   | 21.61                | Map 18     |
| SS0072            | Thurrock and Basildon College Nethermayne Campus                                                                       | Basildon   | 8.28                 | Map 18     |
| SS0073            | Rear of 6-38 Eastley, Basildon                                                                                         | Basildon   | 0.69                 | Map 18     |

| Site<br>Reference | Site Address                                                                                                          | Settlement        | Site<br>Area<br>(ha) | Map Insert |
|-------------------|-----------------------------------------------------------------------------------------------------------------------|-------------------|----------------------|------------|
| SS0139            | Open Space to the rear of 22-30 The Fold and opposite 24-30 Honeypot Lane, Fryerns                                    | Basildon          | 0.19                 | Map 14     |
| SS0140            | Open Space, East of Abbots Court and Chaplin Close,<br>West of South Wash Road, Noak Bridge                           | Basildon          | 0.85                 | Map 8      |
| SS0141            | Land at the junction of Fore Street and Bridge<br>Street, Noak Bridge                                                 | Basildon          | 0.1                  | Map 8      |
| SS0142            | Pipps Hill Farm, Land West of Pipps Hill Road North,<br>North of Southend Arterial road, Basildon                     | Basildon          | 0.95                 | Мар 8      |
| SS0143            | Allocation E4 Land adjacent to Courtauld Road                                                                         | Basildon          | 15.8                 | Map 10     |
| SS0144            | Land adjacent Lympstone, Burnt Mills Road,<br>Basildon                                                                | Basildon          | 0.43                 | Map 10     |
| SS0145            | Land adjacent to the Watermill, Burnt Mills Road,<br>Pitsea                                                           | Basildon          | 0.73                 | Map 14     |
| SS0147            | Land at Parklands, rear of 5-29 Parkside, Northlands                                                                  | Basildon          | 0.35                 | Map 14     |
| SS0148            | Open Space at junction of Ashlyns and Cheshunts, adjacent to/to the rear of 1-5 Cheshunts and 133 Cheshunts, Felmores | Basildon          | 1.88                 | Map 14     |
| SS0149            | Open space adjacent to Great Chalvedon Hall opposite 31-57 Tyefields                                                  | Basildon          | 1.06                 | Map 15     |
| SS0150            | Land at North of 36 Popes Crescent, Pitsea                                                                            | Basildon          | 0.33                 | Map 14     |
| SS0151            | Land west of Youth and Community Centre, Church<br>Park Road, Pitsea                                                  | Basildon          | 0.13                 | Map 14     |
| SS0152            | Dipple Medical Centre and land east of Medical<br>Centre, rear of 2-22 Gifford Green                                  | Basildon          | 0.88                 | Map 14     |
| SS0153            | Northlands pavement site                                                                                              | Basildon          | 3.14                 | Map 14     |
| SS0154            | 1-12 Broadway North, Pitsea, Basildon                                                                                 | Basildon          | 0.4                  | Map 14     |
| SS0155            | Land at Waterville Drive, Pitsea                                                                                      | Basildon          | 0.26                 | Map 19     |
| SS0156            | Terminus Drive, Pitsea                                                                                                | Basildon          | 3.54                 | Map 19     |
| SS0157            | Cromwell Manor, Pitsea Hall Lane, Pitsea                                                                              | Basildon          | 6.9                  | Map 19     |
| SS0158            | Tuskite Works, Pitsea Hall Lane, Pitsea                                                                               | Basildon          | 0.46                 | Map 19     |
| SS0159            | Land bounded by A130, A127 and Sliproads                                                                              | Basildon          | 18.5                 | Map 16     |
| SS0160            | (Benfleet Triangle), East of Bonvilles Farm, Arterial Road                                                            | Basildon          | 21.6                 | Map 16     |
| SS0161            | Land west of Mountnessing Road, North of London<br>Road and South of the railway line, Billericay                     | Billericay        | 24.8                 | Map 2      |
| SS0163            | Land North of London Road, East of Ilfracombe<br>Avenue and West of Pound Lane, Bowers Gifford                        | Bowers<br>Gifford | 31.54                | Map 15     |
| SS0164            | The Wickford Education Centre, Alderney Gardens, Wickford                                                             | Wickford          | 1.59                 | Map 5      |
| SS0165            | Playing Field at Runwell Youth Centre, Rear of 18<br>Hawkins Close, Shotgate                                          | Wickford          | 1.24                 | Map 6      |
| SS0166            | Land adjacent to Nevendon Rd (A132), east of<br>Sutcliffe Close, to north of Champion Close                           | Wickford          | 0.75                 | Map 5      |