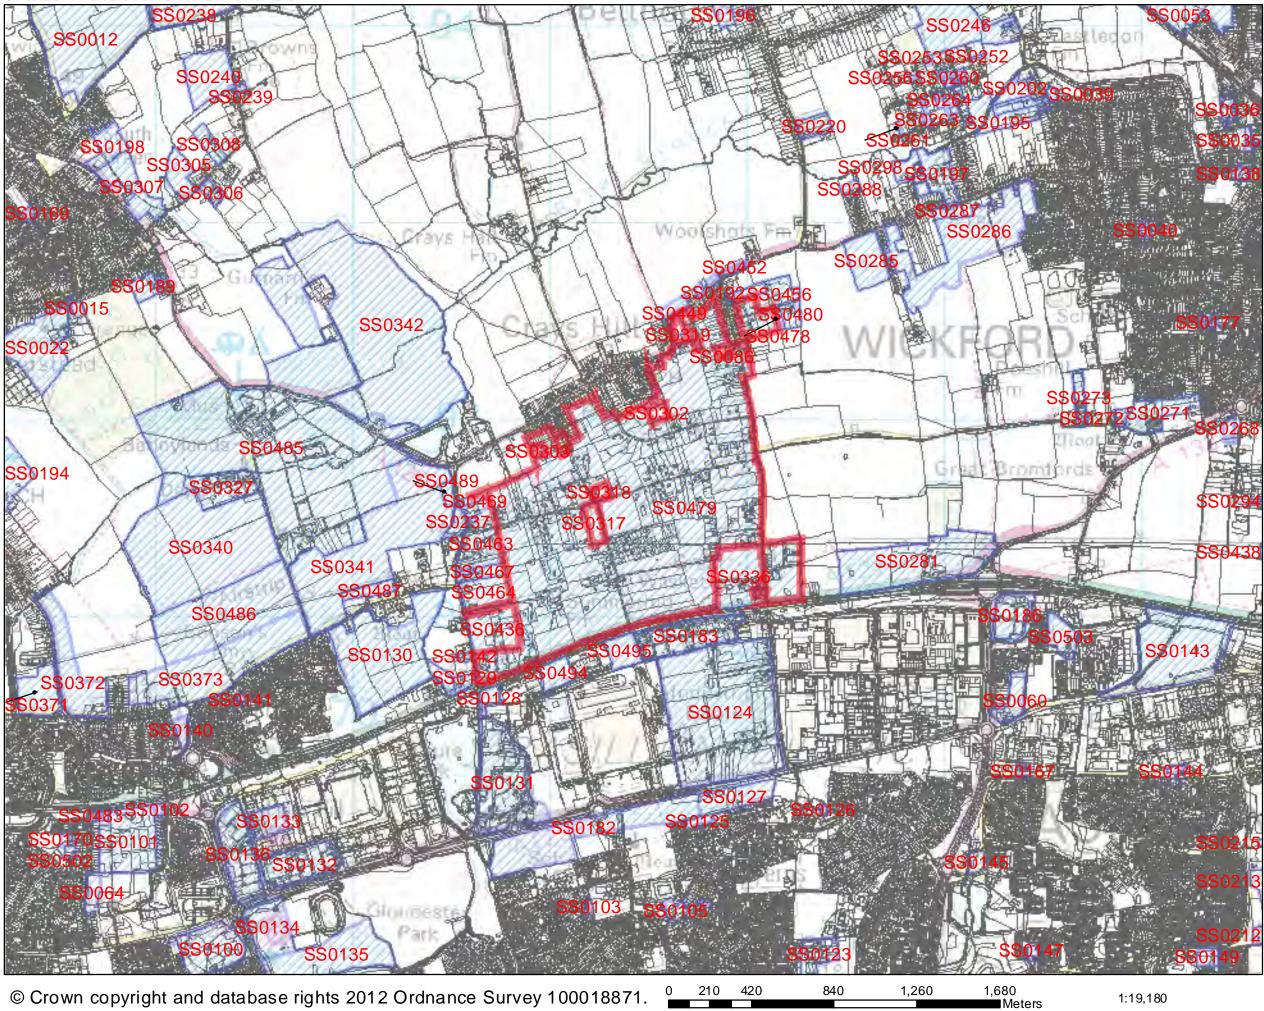

-------------------------------------------------------------------------------|--------------------------------------------------------------------------------------------------|---------------------------------------------------------------------------------------------------|
| occupies a vast swathe of green belt and w<br>with its existing landscape.<br>Is site available for development?<br>If yes, when? | ould constitut               | No. Identified throu<br>process. No formal<br>by the landowner, t<br>Furthermore, this s          | gh the Replacem<br>submission of th<br>hus unavailable<br>ite is covered by<br>nstraints that wo | nent Local Plan<br>ne site was received<br>at this time.<br>various land<br>uld unlikely make the |



## Land North of Southend Arterial Road, Crays Hill



© Crown copyright and database rights 2012 Ordnance Survey 100018871.

1:19,180



### SHLAA 2011/2012



| treatment plants       Image: Constraint of the second secon