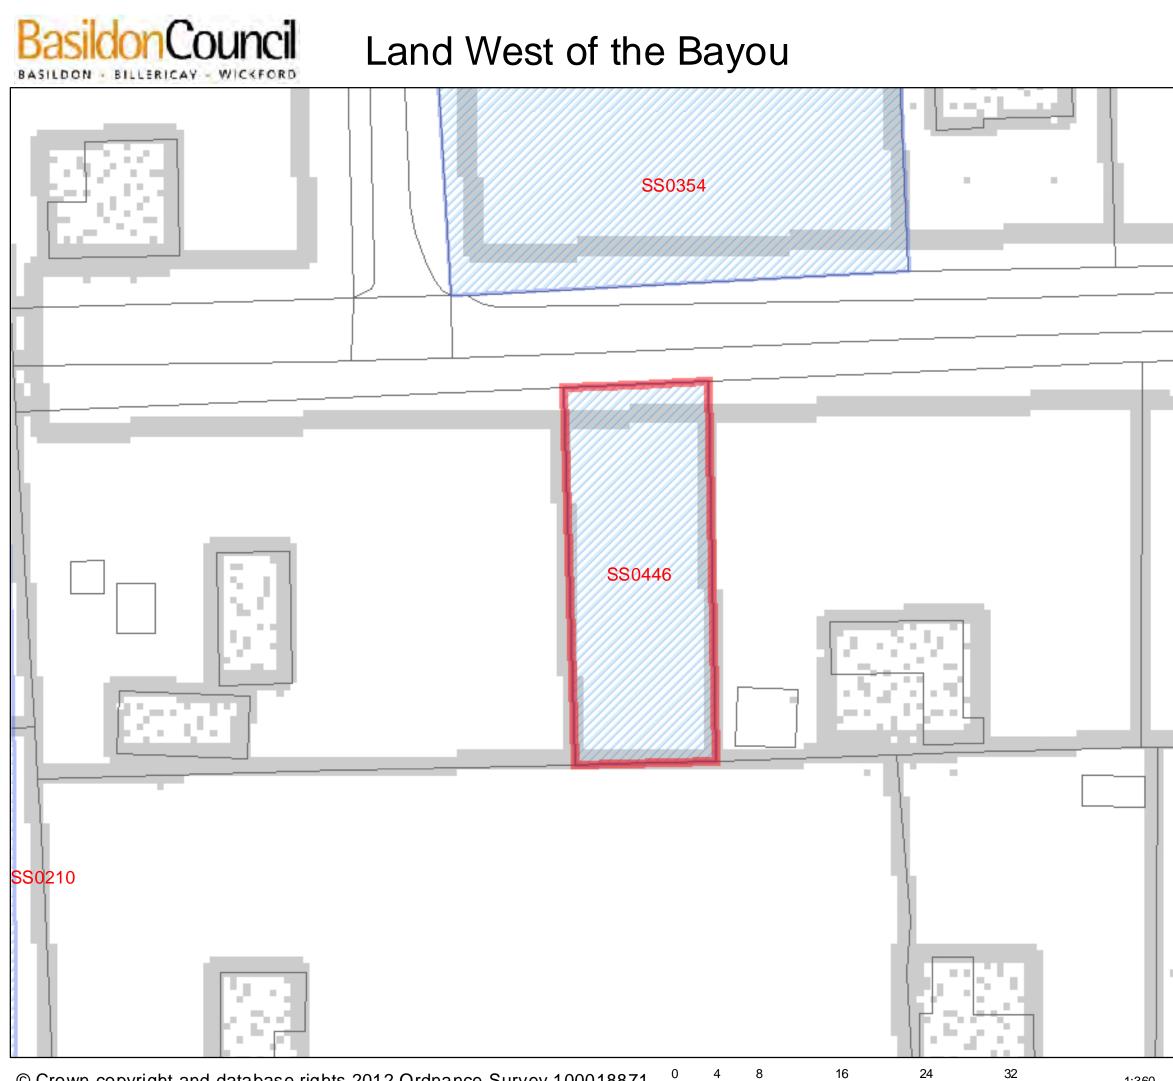

|  |  |  |
| In addition, the location is beyond recommended distances for several public services, facilities and amenities, including transport connections and convenience shopping.                                                                     |                                                |                                          |                      |                      |  |  |  |  |
| Is site available for development?<br>If yes, when?                                                                                                                                                                                            |                                                | Yes. This site was s process by the land |                      | h the Call For Sites |  |  |  |  |



© Crown copyright and database rights 2012 Ordnance Survey 100018871.

Meters





| SHLAA Site Survey F                                                                                                                     | orm Pa              | rt 1     |                                  |                                                     |                                                      |                                                                                             |                                   |
|-----------------------------------------------------------------------------------------------------------------------------------------|---------------------|----------|----------------------------------|-----------------------------------------------------|-------