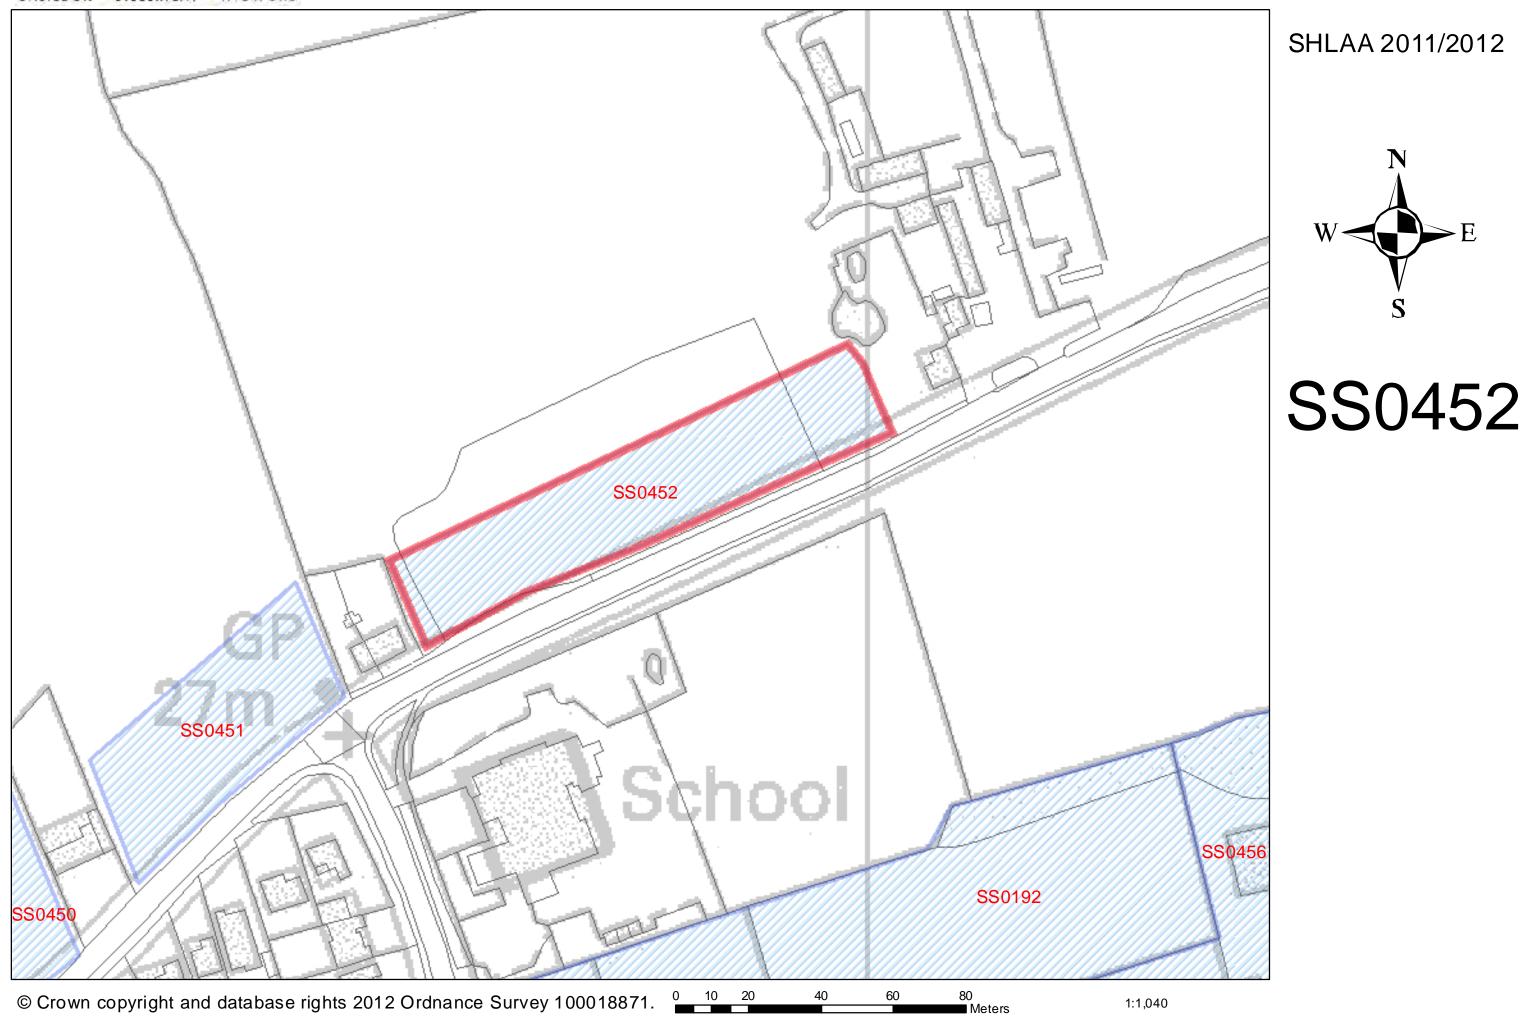

## SHLAA 2011/2012

| Address: Land opposite Chez<br>Thomas Road, Basildon             | Address: Land opposite Chez Nous,<br>Thomas Road, Basildon |                |                             | Site Ref.:<br>SS0442             |                          |          |
|------------------------------------------------------------------|------------------------------------------------------------|----------------|-----------------------------|----------------------------------|--------------------------|----------|
| Description of Site (includ                                      | ing planning                                               | status)        |                             | Site Access:                     | homas Road               |          |
| A small plot, overgrown grass west side of the site. There ar    | land, with tree                                            | s bordering th |                             | -                                | vices (distance          | in m)    |
| the site. The surrounding area                                   |                                                            |                |                             | Secondary School                 |                          |          |
| and arable land.                                                 |                                                            |                |                             | GPs / Health C                   |                          |          |
|                                                                  |                                                            |                |                             | Local Centre: >                  |                          |          |
| Designated as Green Belt and                                     | plotland in BD                                             | DLP 1998       |                             | Town Centre: :<br>Public Open Sc | >800m<br>ace: Allotments | > 800m   |
| Planning History:                                                |                                                            |                |                             |                                  | Spaces <800m             |          |
| None                                                             |                                                            |                | -                           |                                  | ple <400m, Chu           |          |
| Ownership:                                                       | - Public E                                                 | Body?          | No                          |                                  | paces >2km, co           |          |
|                                                                  | - Private                                                  | Individual?    | Yes                         |                                  | ducational fields        |          |
|                                                                  | - Compar                                                   |                | No                          |                                  | ni natural <800          | -        |
|                                                                  | - Unknov                                                   | vn?            | No                          |                                  | <800m, urban p           | arks     |
| Urban Area Site                                                  | No                                                         |                |                             | <2km<br>Bus Stop: 250r           | n                        |          |
| Green Belt Site                                                  | Yes                                                        | Area: 0.01     |                             | Railway Statior                  |                          |          |
| Greenfield Site                                                  | Yes                                                        | Area: 0.01     | ha                          |                                  | 1. 21.0Km                |          |
| Previously Developed Land                                        | d No                                                       |                |                             |                                  |                          |          |
| Site Constraints                                                 |                                                            |                |                             |                                  |                          | -        |
| Areas excluded from the S                                        |                                                            | Ne             |                             | nat may affect                   |                          |          |
| Scheduled Monument                                               | Within<br>Dort of                                          | No             | ┫ —                         |                                  | Within                   | No       |
|                                                                  | Part of                                                    | No             | -                           |                                  | Part of Site             | No       |
| SSSIs/ SACs / SPAs / Ramsar                                      | Adj. To<br>Within                                          | No<br>No       | Loool Wildlife Si           | taa                              | Within Buffer            | No<br>No |
| SSSIS/ SACS / SPAS / Ramsar                                      | Part of Site                                               | No             | Local Wildlife Sites        |                                  | Within<br>Part of Site   | No       |
|                                                                  | Within Buffer                                              | Yes            |                             |                                  | Within Buffer            | No       |
| Local Natura Decorus (LND)                                       | Within                                                     | No             | Biodiversity Acti           | ion Dlan (DAD)                   | Within                   | No       |
| Local Nature Reserve (LNR)                                       | Part of Site                                               | No             | Priority Habitat            | IUIT PIAIT (DAP)                 | Part of Site             | No       |
|                                                                  | Within Buffer                                              | No             | Thomy habitat               |                                  | Within Buffer            | No       |
| Flood Zone                                                       | No                                                         | NO             | Protected Speci             | os Alort Aroa                    |                          | Yes      |
| Washland                                                         | NO                                                         | No             | Protected Speci             |                                  |                          | Yes      |
| Marshes Protection Area                                          |                                                            | No             | 10m Buffer                  | es Alei t Alea -                 |                          | 163      |
| Existing, developed                                              | Within                                                     | No             | Tom Buller                  |                                  |                          |          |
| business/ industrial areas                                       | Part of                                                    | No             | Village Green &             | Common Land                      |                          | No       |
|                                                                  | Adj. To                                                    | No             | Ground Water V              |                                  |                          | Yes      |
|                                                                  | Auj. 10                                                    |                | Area                        |                                  |                          |          |
| Oil / Gas Pipelines                                              |                                                            | No             | Conservation Ar             | ea                               | Within                   | No       |
|                                                                  |                                                            |                |                             |                                  | Adj. To                  | No       |
| Electricity Pylons                                               |                                                            | No             | Listed Buildings            |                                  | Within                   | No       |
|                                                                  |                                                            |                |                             |                                  | Adj. To                  | No       |
| Immovable communications<br>links                                |                                                            | No             | Potential Contaminated Land |                                  | C                        |          |
| 400m buffer zone around<br>wastewater/sewage<br>treatment plants |                                                            | No             | Definitive Footpath (PRoW)  |                                  |                          | No       |
|                                                                  | •                                                          |                | ТРО                         |                                  |                          | Yes      |
|                                                                  |                                                            |                | Archaeological F            | -inds Area                       |                          | No       |
|                                                                  |                                                            | 1              |                             |                                  | 1                        |          |

Constraints (description):

- Designated as green belt and plotland in BDLP 1998
- Not close to services and facilities
- Within protected species alert area
- Potential contaminated land

| Address: Land opposite Chez Nous,<br>Thomas Road, Basildon                                                                                                                                                                                                                                                                                                                                                                                                                                                                                        | <b>Site Area</b> :<br>0.13 ha | Current Use:<br>Grassland                | Site Ref.:<br>SS0442 |                       |  |  |  |  |  |
|---------------------------------------------------------------------------------------------------------------------------------------------------------------------------------------------------------------------------------------------------------------------------------------------------------------------------------------------------------------------------------------------------------------------------------------------------------------------------------------------------------------------------------------------------|-------------------------------|------------------------------------------|----------------------|-----------------------|--|--|--|--|--|
| <ul> <li>TPOs run along the south of the site</li> <li>Within SAC / SPA and Ramsar buffer</li> <li>Within existing employment buffer</li> </ul>                                                                                                                                                                                                                                                                                                                                                                                                   |                               |                                          |                      |                       |  |  |  |  |  |
| Could the constraints be overcome?                                                                                                                                                                                                                                                                                                                                                                                                                                                                                                                | No                            |                                          |                      |                       |  |  |  |  |  |
| What is the most suitable type of dev                                                                                                                                                                                                                                                                                                                                                                                                                                                                                                             | elopment for                  | this site? Current                       | use, open space      |                       |  |  |  |  |  |
| Site is NOT suitable for housing development                                                                                                                                                                                                                                                                                                                                                                                                                                                                                                      | ent X                         |                                          |                      |                       |  |  |  |  |  |
| <b>Reason(s) why site is / is not suitable for housing</b> : The site individually is clearly separated from the built environment and therefore in isolation would be unsuitable. Whilst it is connected to site SS0210, which is adjacent to the settlement, that site is significant and unless it were fully allocated and developed SS0442 would remain unsuitable in its isolated location in the green belt. Therefore, due to such uncertainty the site has to be considered on its own merits and is considered unsuitable at this time. |                               |                                          |                      |                       |  |  |  |  |  |
| Is site available for development?<br>If yes, when?                                                                                                                                                                                                                                                                                                                                                                                                                                                                                               |                               | Yes. The site has l<br>landowner and has |                      | y or on behalf of the |  |  |  |  |  |

# Land Opp Chez Nous