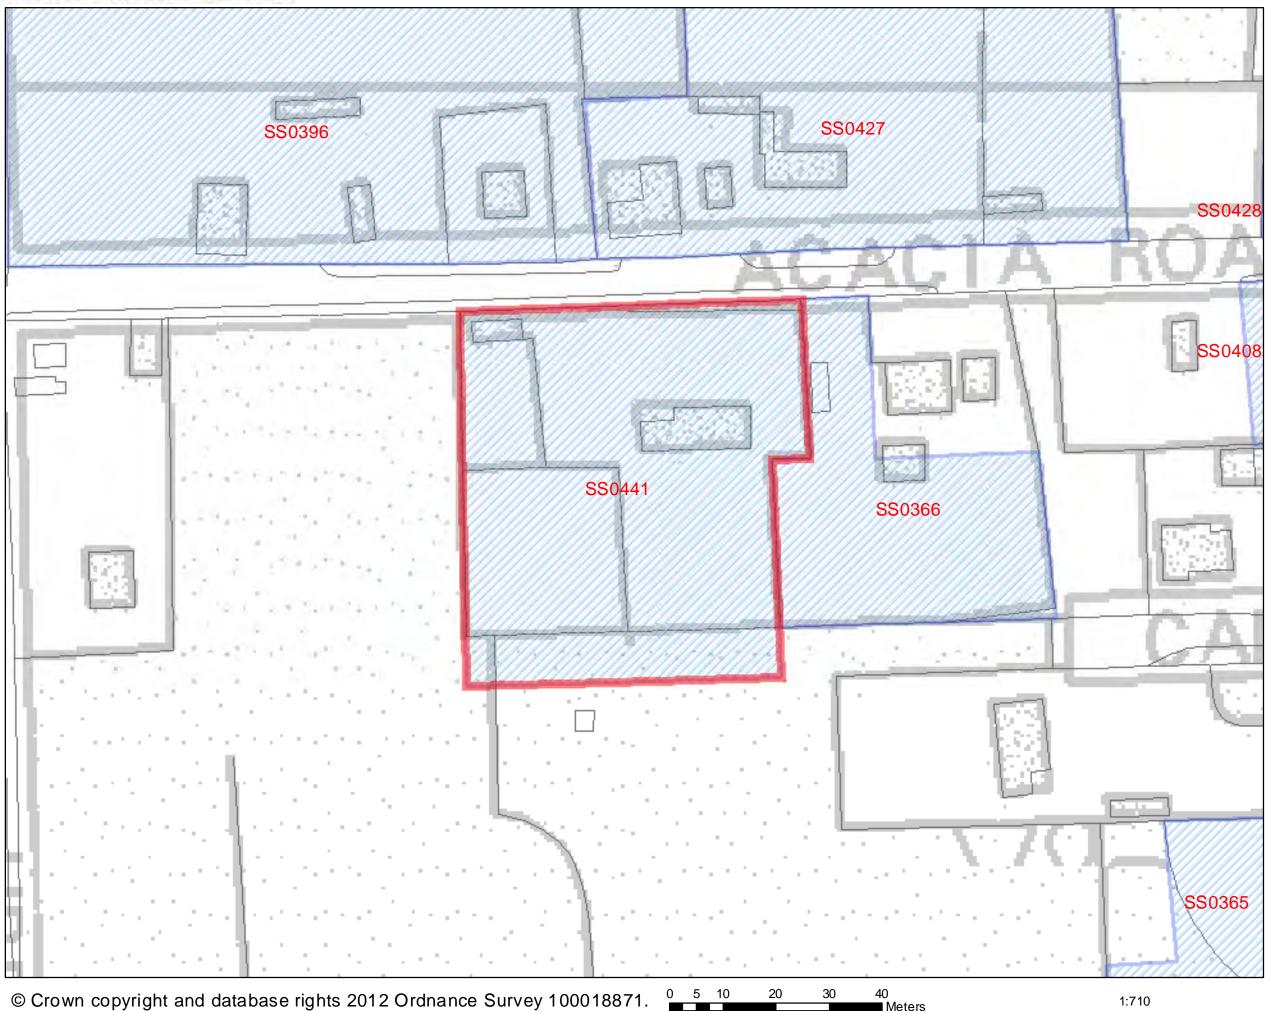

| Address: Ellesmere, Acacia Road, Bowers<br>Gifford, Basildon | Site Area:<br>0.04 ha | Current Use:<br>Residential and<br>associated grounds | Site Ref.:<br>SS0441 |                         |
|--------------------------------------------------------------|-----------------------|-------------------------------------------------------|----------------------|-------------------------|
|                                                              |                       | Archaeological Finds                                  | s Area               | No                      |
| Highway issues: Small access road that we                    | ould require in       |                                                       |                      | velopment               |
| Constraints (description):                                   | •                     | •                                                     |                      |                         |
| <ul> <li>Designated as green belt and plotlar</li> </ul>     | id in BDLP 199        | 98                                                    |                      |                         |
| <ul> <li>Not close to services and facilities</li> </ul>     |                       |                                                       |                      |                         |
| Within protected species alert area b                        | ouffer                |                                                       |                      |                         |
| <ul> <li>Potential contaminated land</li> </ul>              |                       |                                                       |                      |                         |
| Within existing employment buffer                            |                       |                                                       |                      |                         |
|                                                              |                       |                                                       |                      |                         |
| Could the constraints be overcome?                           | No                    |                                                       |                      |                         |
| What is the most suitable type of deve                       | lopment for           | this site? Current u                                  | ise, open sp         | ace                     |
| Site is NOT suitable for housing development                 | it X                  |                                                       |                      |                         |
| Reason(s) why site is / is not suitable                      | for housing:          |                                                       |                      |                         |
| The site is not within or adjacent to the sett               |                       | ary nor able to be co                                 | mbined with          | another site that is    |
| adjacent to the boundary. The site is therefore              | ore unsuitable        |                                                       |                      |                         |
|                                                              |                       |                                                       |                      |                         |
| In addition, the location is beyond recomme                  | nded distance         | es for several public s                               | ervices, faci        | lities and amenities,   |
| including transport connections and conveni                  | ence shopping         | <b>]</b> .                                            |                      |                         |
| Is site available for development?<br>If yes, when?          |                       | Yes. This site was s process by the land              |                      | ough the Call For Sites |

## Ellesmere, Acacia Road

Meters