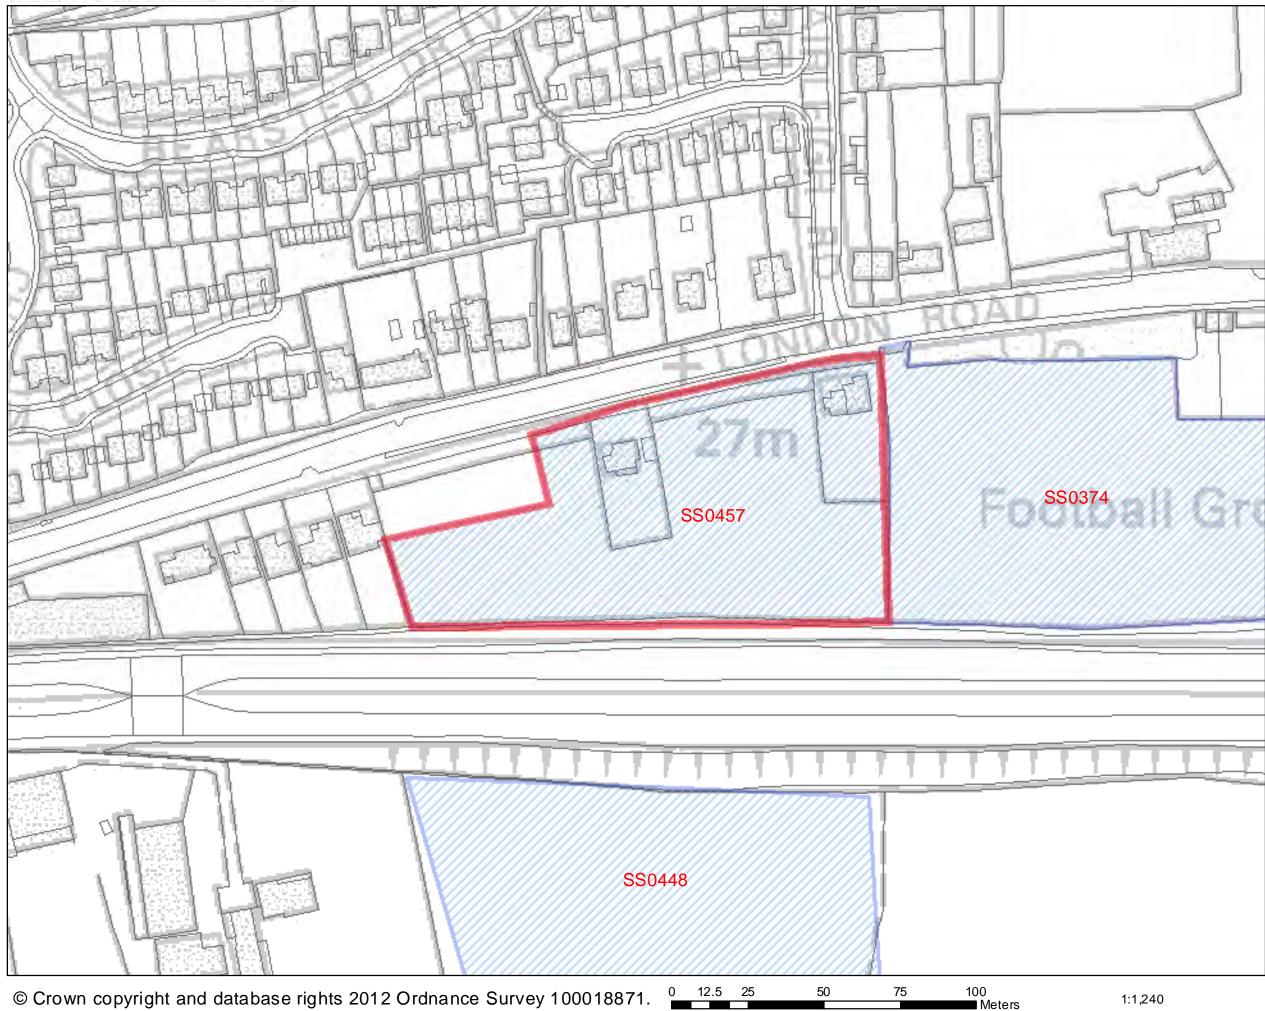

| opment?                                                                                                                                                 |                      | Identified through t<br>formal submission of<br>landowner, thus un | of the site w        |         |     |  |  |



## Land at Blue House farm,



© Crown copyright and database rights 2012 Ordnance Survey 100018871.

1:1,240

### SHLAA 2011/2012



| Address: Burnt Mills Road, B