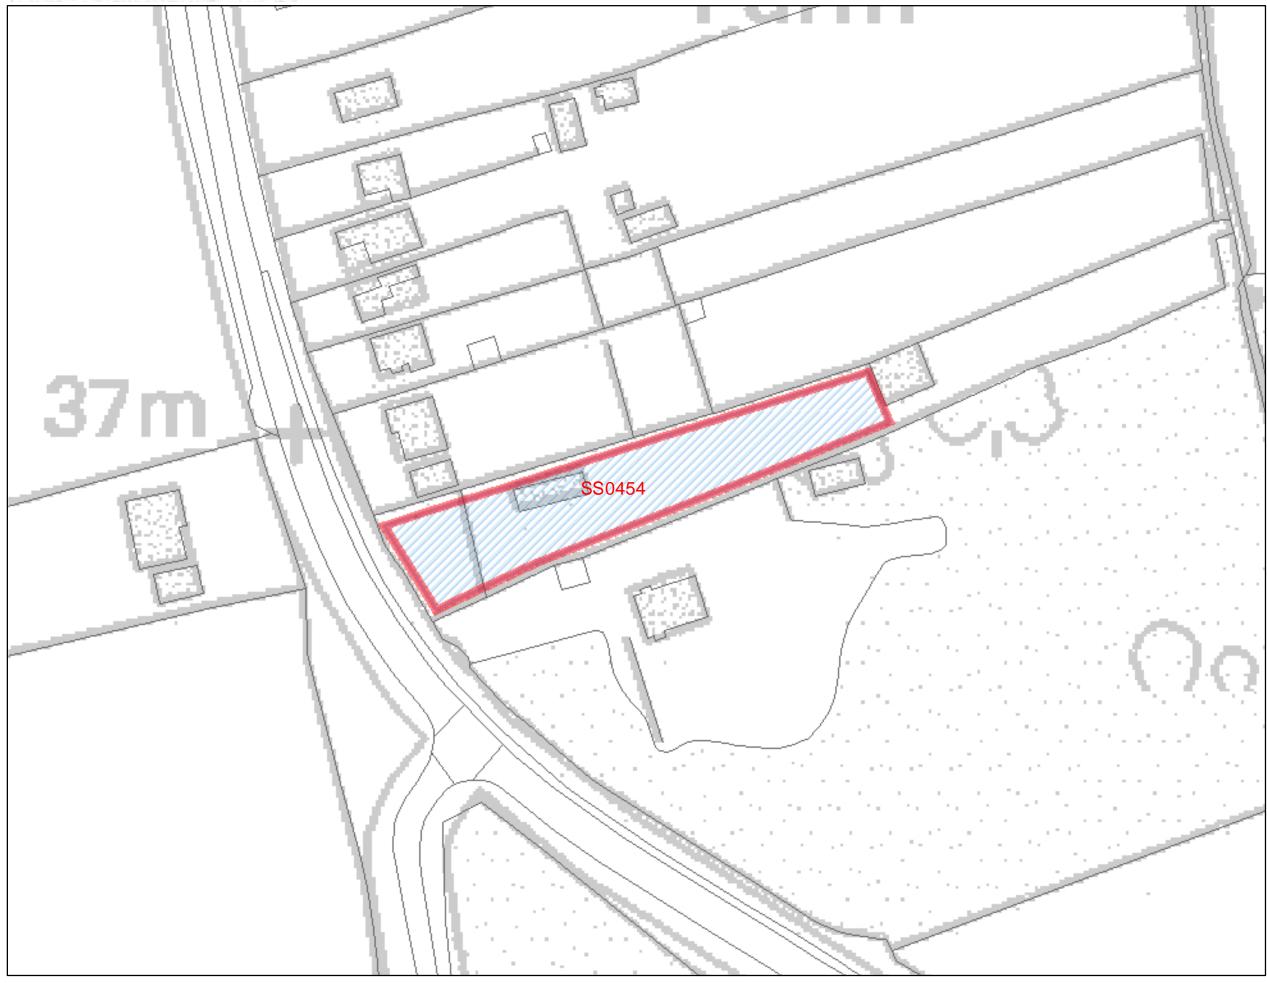

| Address: Land at Windsor Lodge, Windsor Road, Basildon                                                                                                                                                                                         | <b>Site Area</b> :<br>0.02 ha                                                                                                                                              | Current Use:<br>Vacant / scrubland          | Site Ref.:<br>SS0444 |                      |  |  |  |  |
|------------------------------------------------------------------------------------------------------------------------------------------------------------------------------------------------------------------------------------------------|----------------------------------------------------------------------------------------------------------------------------------------------------------------------------|---------------------------------------------|----------------------|----------------------|--|--|--|--|
| <ul> <li>Designated as green belt and plotland in BDLP 1998</li> <li>Not close to services and facilities</li> <li>Within protected species alert area buffer</li> <li>Potential contaminated land</li> </ul>                                  |                                                                                                                                                                            |                                             |                      |                      |  |  |  |  |
| Could the constraints be overcome?                                                                                                                                                                                                             | No                                                                                                                                                                         |                                             |                      |                      |  |  |  |  |
| What is the most suitable type of deve                                                                                                                                                                                                         | lopment for                                                                                                                                                                | this site? Current u                        | se, open space       |                      |  |  |  |  |
| Site is NOT suitable for housing development                                                                                                                                                                                                   | nt X                                                                                                                                                                       |                                             |                      |                      |  |  |  |  |
| <b>Reason(s) why site is / is not suitable for housing</b> :<br>The site is not within or adjacent to the settlement boundary nor able to be combined with another site that is<br>adjacent to the boundary. The site is therefore unsuitable. |                                                                                                                                                                            |                                             |                      |                      |  |  |  |  |
|                                                                                                                                                                                                                                                | In addition, the location is beyond recommended distances for several public services, facilities and amenities, including transport connections and convenience shopping. |                                             |                      |                      |  |  |  |  |
| Is site available for development?<br>If yes, when?                                                                                                                                                                                            |                                                                                                                                                                            | Yes. This site was s<br>process by the land | •                    | h the Call For Sites |  |  |  |  |

# Land East of Windsor Lodge, Windsor Road