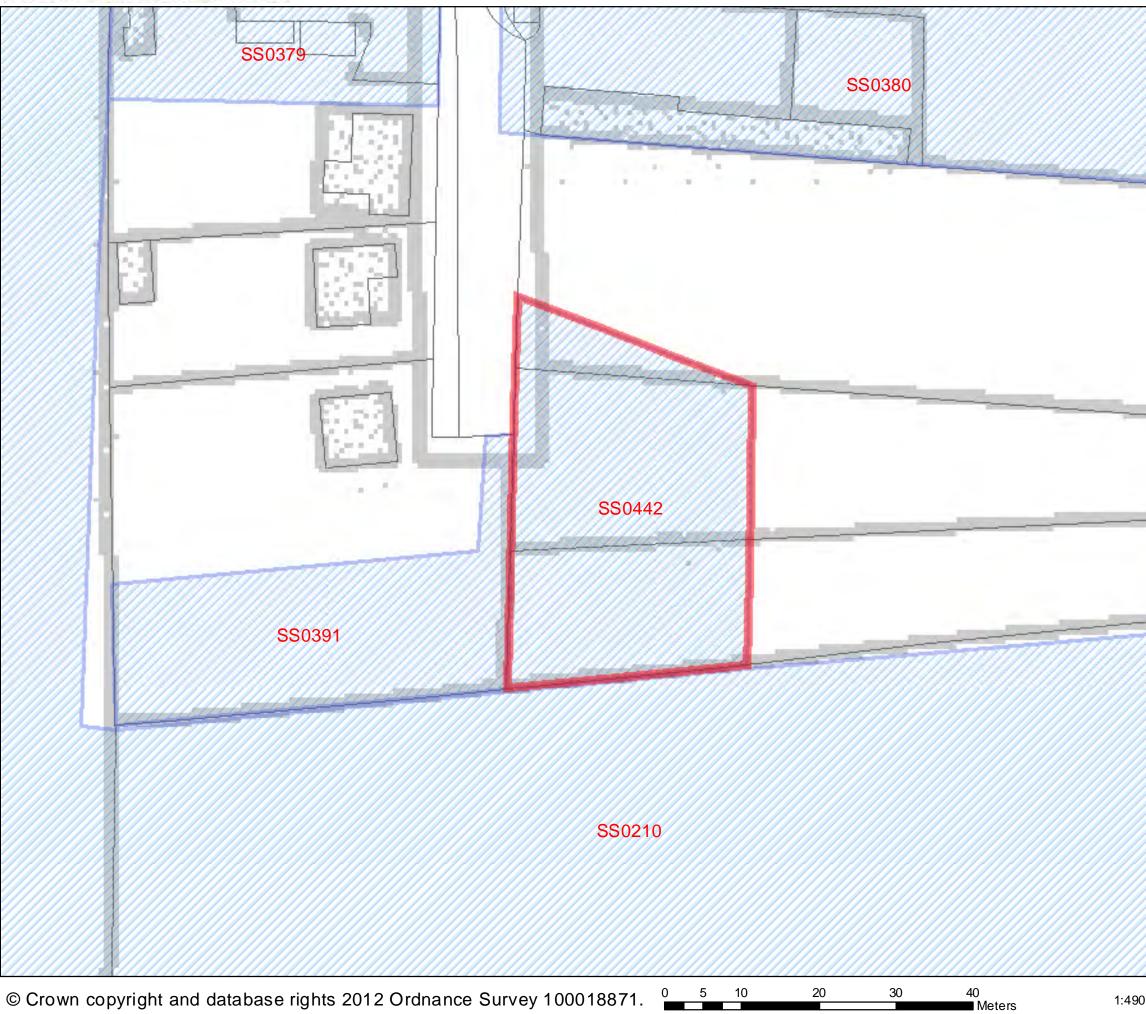

## SHLAA 2011/2012

| Address: Land opposite Chez<br>Thomas Road, Basildon             | Address: Land opposite Chez Nous,<br>Thomas Road, Basildon |                |                             | Site Ref.:<br>SS0442             |                          |          |
|------------------------------------------------------------------|------------------------------------------------------------|----------------|-----------------------------|----------------------------------|--------------------------|----------|
| Description of Site (includ                                      | ing planning                                               | status)        |                             | Site Access:                     | homas Road               |          |
| A small plot, overgrown grass west side of the site. There ar    | land, with tree                                            | s bordering th |                             | -                                | vices (distance          | in m)    |
| the site. The surrounding area                                   |                                                            |                |                             | Secondary School                 |                          |          |
| and arable land.                                                 |                                                            |                |                             | GPs / Health C                   |                          |          |
|                                                                  |                                                            |                |                             | Local Centre: >                  |                          |          |
| Designated as Green Belt and                                     | plotland in BD                                             | DLP 1998       |                             | Town Centre: :<br>Public Open Sc | >800m<br>ace: Allotments | > 800m   |
| Planning History:                                                |                                                            |                |                             |                                  | Spaces <800m             |          |
| None                                                             |                                                            |                | -                           |                                  | ple <400m, Chu           |          |
| Ownership:                                                       | - Public E                                                 | Body?          | No                          |                                  | paces >2km, co           |          |
|                                                                  | - Private                                                  | Individual?    | Yes                         |                                  | ducational fields        |          |
|                                                                  | - Compar                                                   |                | No                          |                                  | ni natural <800          | -        |
|                                                                  | - Unknov                                                   | vn?            | No                          |                                  | <800m, urban p           | arks     |
| Urban Area Site                                                  | No                                                         |                |                             | <2km<br>Bus Stop: 250r           | n                        |          |
| Green Belt Site                                                  | Yes                                                        | Area: 0.01     |                             | Railway Statior                  |                          |          |
| Greenfield Site                                                  | Yes                                                        | Area: 0.01     | ha                          |                                  | 1. 21.0Km                |          |
| Previously Developed Land                                        | d No                                                       |                |                             |                                  |                          |          |
| Site Constraints                                                 |                                                            |                |                             |                                  |                          | -        |
| Areas excluded from the S                                        |                                                            | Ne             |                             | nat may affect                   |                          |          |
| Scheduled Monument                                               | Within<br>Dort of                                          | No             | ┫ —                         |                                  | Within                   | No       |
|                                                                  | Part of                                                    | No             | -                           |                                  | Part of Site             | No       |
| SSSIs/ SACs / SPAs / Ramsar                                      | Adj. To<br>Within                                          | No<br>No       | Loool Wildlife Si           | taa                              | Within Buffer            | No<br>No |
| SSSIS/ SACS / SPAS / Ramsar                                      | Part of Site                                               | No             | Local Wildlife Sites        |                                  | Within<br>Part of Site   | No       |
|                                                                  | Within Buffer                                              | Yes            |                             |                                  | Within Buffer            | No       |
| Local Natura Decorus (LND)                                       | Within                                                     | No             | Biodiversity Acti           | ion Dlan (DAD)                   | Within                   | No       |
| Local Nature Reserve (LNR)                                       | Part of Site                                               | No             | Priority Habitat            | IUIT PIAIT (DAP)                 | Part of Site             | No       |
|                                                                  | Within Buffer                                              | No             | Thomy habitat               |                                  | Within Buffer            | No       |
| Flood Zone                                                       | No                                                         | NO             | Protected Speci             | os Alort Aroa                    |                          | Yes      |
| Washland                                                         | NO                                                         | No             | Protected Speci             |                                  |                          | Yes      |
| Marshes Protection Area                                          |                                                            | No             | 10m Buffer                  | es Alei t Alea -                 |                          | 163      |
| Existing, developed                                              | Within                                                     | No             | Tom Buller                  |                                  |                          |          |
| business/ industrial areas                                       | Part of                                                    | No             | Village Green &             | Common Land                      |                          | No       |
|                                                                  | Adj. To                                                    | No             | Ground Water V              |                                  |                          | Yes      |
|                                                                  | Auj. 10                                                    |                | Area                        |                                  |                          |          |
| Oil / Gas Pipelines                                              |                                                            | No             | Conservation Ar             | ea                               | Within                   | No       |
|                                                                  |                                                            |                |                             |                                  | Adj. To                  | No       |
| Electricity Pylons                                               |                                                            | No             | Listed Buildings            |                                  | Within                   | No       |
|                                                                  |                                                            |                |                             |                                  | Adj. To                  | No       |
| Immovable communications<br>links                                |                                                            | No             | Potential Contaminated Land |                                  | C                        |          |
| 400m buffer zone around<br>wastewater/sewage<br>treatment plants |                                                            | No             | Definitive Footpath (PRoW)  |                                  |                          | No       |
|                                                                  | •                                                          |                | ТРО                         |                                  |                          | Yes      |
|                                                                  |                                                            |                | Archaeological F            | -inds Area                       |                          | No       |
|                                                                  |                                                            | 1              |                             |                                  | 1                        |          |

Constraints (description):

- Designated as green belt and plotland in BDLP 1998
- Not close to services and facilities
- Within protected species alert area
- Potential contaminated land

| Address: Land opposite Chez Nous,<br>Thomas Road, Basildon                                                                                                                                                                                                                                                                                                                                                                                                                                                                                        | <b>Site Area</b> :<br>0.13 ha | Current Use:<br>Grassland                | Site Ref.:<br>SS0442 |                       |  |  |  |  |  |
|---------------------------------------------------------------------------------------------------------------------------------------------------------------------------------------------------------------------------------------------------------------------------------------------------------------------------------------------------------------------------------------------------------------------------------------------------------------------------------------------------------------------------------------------------|-------------------------------|------------------------------------------|----------------------|-----------------------|--|--|--|--|--|
| <ul> <li>TPOs run along the south of the site</li> <li>Within SAC / SPA and Ramsar buffer</li> <li>Within existing employment buffer</li> </ul>                                                                                                                                                                                                                                                                                                                                                                                                   |                               |                                          |                      |                       |  |  |  |  |  |
| Could the constraints be overcome?                                                                                                                                                                                                                                                                                                                                                                                                                                                                                                                | No                            |                                          |                      |                       |  |  |  |  |  |
| What is the most suitable type of dev                                                                                                                                                                                                                                                                                                                                                                                                                                                                                                             | elopment for                  | this site? Current                       | use, open space      |                       |  |  |  |  |  |
| Site is NOT suitable for housing development                                                                                                                                                                                                                                                                                                                                                                                                                                                                                                      | ent X                         |                                          |                      |                       |  |  |  |  |  |
| <b>Reason(s) why site is / is not suitable for housing</b> : The site individually is clearly separated from the built environment and therefore in isolation would be unsuitable. Whilst it is connected to site SS0210, which is adjacent to the settlement, that site is significant and unless it were fully allocated and developed SS0442 would remain unsuitable in its isolated location in the green belt. Therefore, due to such uncertainty the site has to be considered on its own merits and is considered unsuitable at this time. |                               |                                          |                      |                       |  |  |  |  |  |
| Is site available for development?<br>If yes, when?                                                                                                                                                                                                                                                                                                                                                                                                                                                                                               |                               | Yes. The site has l<br>landowner and has |                      | y or on behalf of the |  |  |  |  |  |

# Land Opp Chez Nous