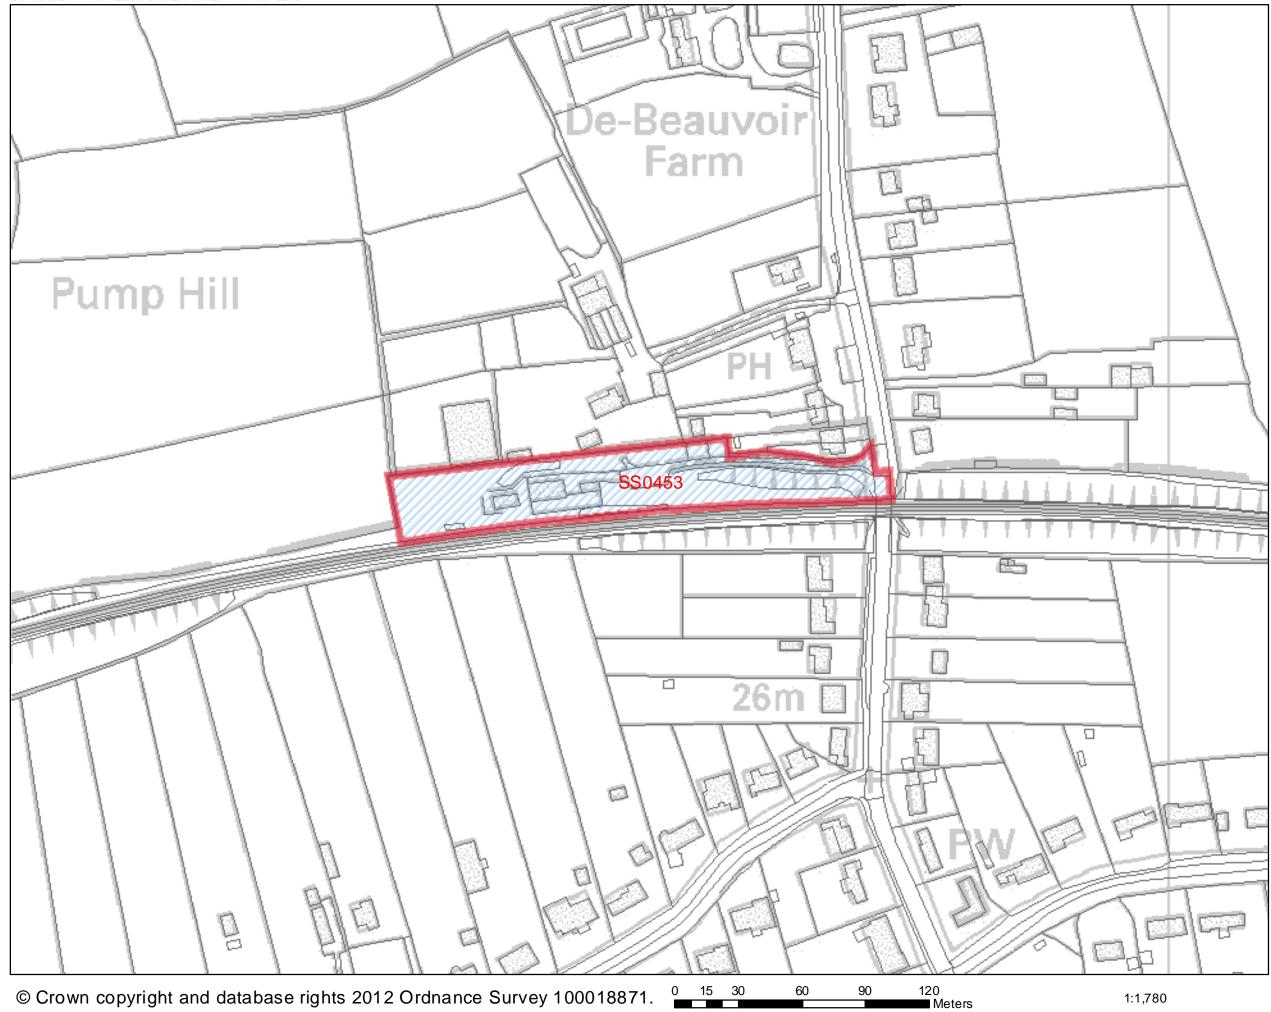

### SHLAA 2011/2012

| Address:<br>Land at Tumblemead, Rectory<br>Burstead, Billericay                                                                                                                           | / Road,                          |                                   | Site Area:<br>0.21ha                                 | Current Use:<br>Smallholding/<br>Scrubland |        | Site Ref:<br>SSO443 |         |                           |   |
|-------------------------------------------------------------------------------------------------------------------------------------------------------------------------------------------|----------------------------------|-----------------------------------|------------------------------------------------------|--------------------------------------------|--------|---------------------|---------|---------------------------|---|
| Description of Site (includ<br>Long narrow site located on the                                                                                                                            |                                  |                                   |                                                      | Little Burstead                            | Site   | Access: F           | Rectory | Road                      |   |
| in a plotland setting. Farmlan<br>dwelling houses and their don<br>and to the south. The land co<br>grassland, but otherwise appe                                                         | nd lies t<br>nestic g<br>omprise | to the ea<br>gardens<br>es severa | ast and west c<br>adjoin the site<br>al trees, shruk | of the site, whilst<br>e to the north      | Acce   | ess to Ser          | vices   |                           |   |
| Development Plan: Allocated a                                                                                                                                                             | as Gree                          | en Belt i                         | n the BDLP 19                                        | 98.                                        |        |                     |         |                           |   |
| <ul> <li>Planning History: (as associate<br/>BAS/1802/72 – Outlin</li> <li>BAS/0454/86 - Side e</li> <li>BAS/0621/87 – Front</li> <li>BAS/0806/97 – Rear of<br/>Dismissed 1998</li> </ul> | e Chale<br>extensi<br>porch      | et – Refi<br>on – Gra<br>and rear | used 1972<br>Inted 1986<br>garage – Gra              | inted 1987                                 |        |                     |         |                           |   |
| Ownership:                                                                                                                                                                                | -                                | Public B                          | odv?                                                 | No                                         |        |                     |         |                           |   |
|                                                                                                                                                                                           |                                  |                                   | Individual?                                          | Yes                                        | -      |                     |         |                           |   |
|                                                                                                                                                                                           |                                  | Compar                            |                                                      | No                                         |        |                     |         |                           |   |
|                                                                                                                                                                                           |                                  | Unknow                            |                                                      | No                                         |        |                     |         |                           |   |
| Urban Area Site                                                                                                                                                                           | N                                | lo                                |                                                      |                                            |        |                     |         |                           |   |
| Green Belt Site                                                                                                                                                                           | Y                                | 'es                               | Area: 0.21                                           | ha                                         |        |                     |         |                           |   |
| Greenfield Site                                                                                                                                                                           | Y                                | 'es                               | Area: 0.21                                           | ha                                         |        |                     |         |                           |   |
| Previously Developed Land                                                                                                                                                                 | d N                              | lo                                |                                                      |                                            |        |                     |         |                           |   |
| Site Constraints                                                                                                                                                                          |                                  |                                   |                                                      |                                            |        |                     |         |                           |   |
| Areas excluded from the S                                                                                                                                                                 | HLAA                             |                                   |                                                      | <b>Constraints th</b>                      | at m   | ay affect           | a site' | <mark>s viabilit</mark> y | y |
| Scheduled Monument                                                                                                                                                                        | Withir                           | 1                                 |                                                      | Ancient Woodla                             | nd     |                     | Within  | า                         |   |
|                                                                                                                                                                                           | Part o                           | of                                |                                                      |                                            |        |                     | Part of | f Site                    |   |
|                                                                                                                                                                                           | Adj. T                           | 0                                 |                                                      |                                            |        |                     | Within  | n Buffer                  |   |
| SSSIs/ SACs / SPAs / Ramsar                                                                                                                                                               | Withir                           | า                                 |                                                      | Local Wildlife Si                          | tes    |                     | Within  | า                         |   |
|                                                                                                                                                                                           | Part o                           |                                   |                                                      |                                            |        |                     | Part o  |                           |   |
|                                                                                                                                                                                           |                                  | n Buffer                          |                                                      |                                            |        |                     | -       | n Buffer                  |   |
| Local Nature Reserve (LNR)                                                                                                                                                                | Withir                           |                                   |                                                      | Biodiversity Acti                          | on Pla | an (BAP)            | Within  |                           |   |
|                                                                                                                                                                                           | Part o                           |                                   |                                                      | Priority Habitat                           |        |                     | Part of |                           |   |
|                                                                                                                                                                                           | Withir                           | n Buffer                          |                                                      |                                            |        |                     | Within  | n Buffer                  |   |
| Flood Zone<br>If yes, Zone 3? □                                                                                                                                                           |                                  |                                   |                                                      | Protected Specie                           |        |                     |         |                           |   |
| Washland                                                                                                                                                                                  |                                  |                                   |                                                      | Protected Specie                           | es Ale | ert Area -          |         |                           |   |
| Marshes Protection Area                                                                                                                                                                   |                                  |                                   |                                                      | 10m Buffer                                 |        |                     |         |                           |   |
| Existing, developed                                                                                                                                                                       | Withir                           |                                   |                                                      |                                            |        |                     | ļ       |                           |   |
| business/ industrial areas                                                                                                                                                                | Part o                           |                                   |                                                      | Village Green &                            |        |                     |         |                           |   |
|                                                                                                                                                                                           | Adj. T                           | 0                                 |                                                      | Ground Water V<br>Area                     | /ulner | ability             |         |                           |   |
| Oil / Gas Pipelines                                                                                                                                                                       |                                  |                                   |                                                      | Conservation Ar                            | ea     |                     | Within  | 1                         |   |
|                                                                                                                                                                                           |                                  |                                   |                                                      |                                            |        |                     | Adj. T  | 0                         |   |
| Electricity Pylons                                                                                                                                                                        |                                  |                                   |                                                      | Listed Buildings                           |        |                     | Within  | 1                         |   |
|                                                                                                                                                                                           |                                  |                                   |                                                      | 9                                          |        |                     | Adj. T  |                           |   |
| Immovable communications<br>links                                                                                                                                                         |                                  |                                   |                                                      | Potential Contar                           | ninate | ed Land             | -       |                           |   |

| <b>Address</b> :<br>Land at Tumblemead, Rectory<br>Burstead, Billericay                                                                                                                                                                                                                                                                                                                                                                                                                                                                      | r Road, Little | Site Area:<br>0.21ha | Current Use:<br>Smallholding/<br>Scrubland | Site Ref:<br>SS0443 |  |  |  |
|----------------------------------------------------------------------------------------------------------------------------------------------------------------------------------------------------------------------------------------------------------------------------------------------------------------------------------------------------------------------------------------------------------------------------------------------------------------------------------------------------------------------------------------------|----------------|----------------------|--------------------------------------------|---------------------|--|--|--|
| 400m buffer zone around<br>wastewater/sewage<br>treatment plants                                                                                                                                                                                                                                                                                                                                                                                                                                                                             |                |                      | Definitive Footpath                        | (PRoW)              |  |  |  |
|                                                                                                                                                                                                                                                                                                                                                                                                                                                                                                                                              |                |                      | TPO                                        |                     |  |  |  |
|                                                                                                                                                                                                                                                                                                                                                                                                                                                                                                                                              |                |                      | Archaeological Finds                       | s Area              |  |  |  |
| Highway issues:                                                                                                                                                                                                                                                                                                                                                                                                                                                                                                                              |                |                      |                                            |                     |  |  |  |
| Constraints (description):                                                                                                                                                                                                                                                                                                                                                                                                                                                                                                                   |                |                      |                                            |                     |  |  |  |
| Could the constraints be o                                                                                                                                                                                                                                                                                                                                                                                                                                                                                                                   | vercome?       |                      |                                            |                     |  |  |  |
| What is the most suitable                                                                                                                                                                                                                                                                                                                                                                                                                                                                                                                    | type of devel  | opment for           | this site?                                 |                     |  |  |  |
| Site is not suitable for hou                                                                                                                                                                                                                                                                                                                                                                                                                                                                                                                 | using develop  | ment x               |                                            |                     |  |  |  |
| <b>Reason(s) why site is not suitable for housing</b> :<br>This site is located within a valued area of the green belt and will not be considered through the SHLAA at this time.<br>As part of the Council's methodology the boroughs green belt has been considered on its merits and specific areas<br>identified where development could significantly undermine the value of the green belt. This assessment was<br>considered against the five purposes of the green belt as set out in PPG2. The five purposes of the Green Belt are: |                |                      |                                            |                     |  |  |  |
| <ol> <li>to check unrestricted sprawl of large built-up areas;</li> <li>to prevent neighbouring towns from merging into one another;</li> <li>to assist in safeguarding the countryside from encroachment;</li> <li>to preserve the setting and special character of historic towns; and</li> <li>to assist in urban regeneration by encouraging the recycling of derelict and</li> </ol>                                                                                                                                                    |                |                      |                                            |                     |  |  |  |

other urban land.

## Land at Tumblemead, Rectory Road

| Address: Land at Windsor Lo<br>Road, Basildon                                                        | odge, Windsor                      | Site Area:<br>0.02 ha             | Current Use:<br>Vacant / scrub | and SS0444                     | :                                                    |                    |
|------------------------------------------------------------------------------------------------------|------------------------------------|-----------------------------------|--------------------------------|--------------------------------|------------------------------------------------------|--------------------|
| <b>Description of Site (includ</b><br>The site is a reasonable parce<br>Windsor Lodge. It may have t | el of land betwe<br>formed part of | een Portland L<br>a larger site c | ontaining                      | Access to Se<br>Primary School |                                                      | e in m)            |
| Windsor Lodge (residential) a and inaccessible, with a large                                         |                                    |                                   |                                |                                | hool: >1500m<br>Centre: >800m<br>>800m               |                    |
| The surrounding area is plotla<br>scale business uses and open                                       |                                    | x of rural dwe                    | llings; small                  |                                | >800m<br>Space: Allotment<br>n Spaces <800n          |                    |
| Designated as Green Belt and                                                                         | l plotland in BD                   | LP 1998                           |                                | and young pe<br>>800m, civic   | ople <400m, Ch<br>spaces >2km, c                     | urchyard<br>ountry |
| Planning History:<br>Adjacent land -<br>• 08/00300/LDC -                                             | To establish th                    | ne lawfulness                     | of a proposed                  | natural and se                 | educational field<br>emi natural <80<br><800m, urban | Om,                |
| outbuilding - gra                                                                                    |                                    |                                   |                                | <800m                          |                                                      | purks              |
| Ownership:                                                                                           | - Public B                         | ody?                              | No                             | Bus Stop: 250                  | )m                                                   |                    |
|                                                                                                      |                                    | Individual?                       | Yes                            | Railway Statio                 |                                                      |                    |
|                                                                                                      | - Compar                           |                                   | No                             | ]                              |                                                      |                    |
|                                                                                                      | - Unknow                           | /n?                               | No                             | ]                              |                                                      |                    |
| Urban Area Site                                                                                      | No                                 |                                   |                                |                                |                                                      |                    |
| Green Belt Site                                                                                      | Yes                                | Area: 0.02                        | ha                             |                                |                                                      |                    |
| Greenfield Site                                                                                      | Yes                                | Area: 0.02                        | ha                             |                                |                                                      |                    |
| Previously Developed Lan                                                                             | d No                               |                                   |                                |                                |                                                      |                    |
| Site Constraints                                                                                     |                                    |                                   |                                |                                |                                                      |                    |
| Areas excluded from the S                                                                            | HLAA                               |                                   | Constraints th                 | nat may affec                  | t a site's viabi                                     | ity                |
| Scheduled Monument                                                                                   | Within                             | No                                | Ancient Woodla                 |                                | Within                                               | No                 |
|                                                                                                      | Part of                            | No                                | ]                              |                                |                                                      | No                 |
|                                                                                                      | Adj. To                            | No                                |                                |                                | Within Buffer                                        | No                 |
| SSSIs/ SACs / SPAs / Ramsar                                                                          | Within                             | No                                | Local Wildlife Si              | tes                            | Within                                               | No                 |
|                                                                                                      | Part of Site                       | No                                | ]                              |                                | Part of Site                                         | No                 |
|                                                                                                      | Within Buffer                      | No                                |                                |                                | Within Buffer                                        | No                 |
| Local Nature Reserve (LNR)                                                                           | Within                             | No                                | <b>Biodiversity Act</b>        | ion Plan (BAP)                 | Within                                               | No                 |
|                                                                                                      | Part of Site                       | No                                | Priority Habitat               | · · · ·                        | Part of Site                                         | No                 |
|                                                                                                      | Within Buffer                      | No                                |                                |                                | Within Buffer                                        | No                 |
| Flood Zone                                                                                           | No                                 |                                   | Protected Speci                | es Alert Area                  |                                                      | Yes                |
| Washland                                                                                             |                                    | No                                | Protected Speci                |                                |                                                      | Yes                |
| Marshes Protection Area                                                                              |                                    | No                                | 10m Buffer                     |                                |                                                      |                    |
| Existing, developed                                                                                  | Within                             | No                                | 1                              |                                |                                                      |                    |
| business/ industrial areas                                                                           | Part of                            | No                                | Village Green &                | Common Land                    | 1                                                    | No                 |
|                                                                                                      | Adj. To                            | No                                | Ground Water V<br>Area         |                                |                                                      | No                 |
| Oil / Gas Pipelines                                                                                  |                                    | No                                | Conservation A                 | rea                            | Within                                               | No                 |
|                                                                                                      |                                    |                                   |                                |                                | Adj. To                                              | No                 |
| Electricity Pylons                                                                                   |                                    | No                                | Listed Buildings               |                                | Within<br>Adj. To                                    | No<br>No           |
| Immovable communications<br>links                                                                    |                                    | No                                | Potential Conta                | minated Land                   | C                                                    |                    |
| 400m buffer zone around                                                                              |                                    | No                                | Definitive Footpath (PRoW)     |                                |                                                      | No                 |
| wastewater/sewage<br>treatment plants                                                                |                                    |                                   |                                |                                |                                                      |                    |
| 9                                                                                                    |                                    |                                   | TPO                            |                                |                                                      | No                 |
| 5                                                                                                    |                                    |                                   | TPO<br>Archaeological          | Finds Area                     |                                                      | No<br>No           |