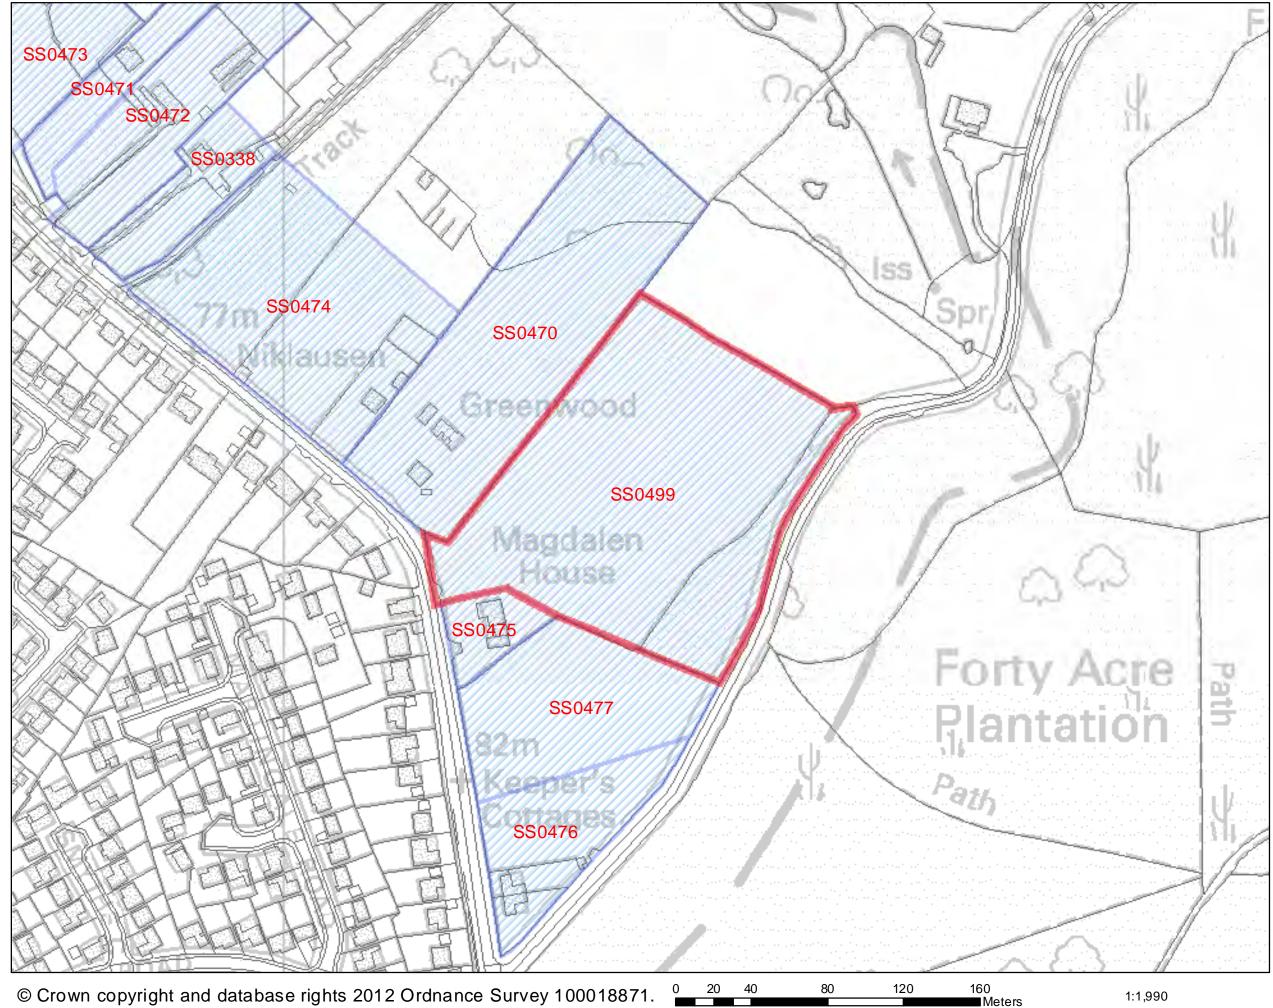

### SHLAA 2011/2012

| Address:<br>Land at Tumblemead, Rectory<br>Burstead, Billericay                                                                                                                           | / Road,                          |                                   | Site Area:<br>0.21ha                                 | Current Use:<br>Smallholding/<br>Scrubland |        | Site Ref:<br>SSO443 |         |                           |   |
|-------------------------------------------------------------------------------------------------------------------------------------------------------------------------------------------|----------------------------------|-----------------------------------|------------------------------------------------------|--------------------------------------------|--------|---------------------|---------|---------------------------|---|
| Description of Site (includ<br>Long narrow site located on the                                                                                                                            |                                  |                                   |                                                      | Little Burstead                            | Site   | Access: F           | Rectory | Road                      |   |
| in a plotland setting. Farmlan<br>dwelling houses and their don<br>and to the south. The land co<br>grassland, but otherwise appe                                                         | nd lies t<br>nestic g<br>omprise | to the ea<br>gardens<br>es severa | ast and west c<br>adjoin the site<br>al trees, shruk | of the site, whilst<br>e to the north      | Acce   | ess to Ser          | vices   |                           |   |
| Development Plan: Allocated a                                                                                                                                                             | as Gree                          | en Belt i                         | n the BDLP 19                                        | 98.                                        |        |                     |         |                           |   |
| <ul> <li>Planning History: (as associate<br/>BAS/1802/72 – Outlin</li> <li>BAS/0454/86 - Side e</li> <li>BAS/0621/87 – Front</li> <li>BAS/0806/97 – Rear of<br/>Dismissed 1998</li> </ul> | e Chale<br>extensi<br>porch      | et – Refi<br>on – Gra<br>and rear | used 1972<br>Inted 1986<br>garage – Gra              | inted 1987                                 |        |                     |         |                           |   |
| Ownership:                                                                                                                                                                                | -                                | Public B                          | odv?                                                 | No                                         |        |                     |         |                           |   |
|                                                                                                                                                                                           |                                  |                                   | Individual?                                          | Yes                                        | -      |                     |         |                           |   |
|                                                                                                                                                                                           |                                  | Compar                            |                                                      | No                                         |        |                     |         |                           |   |
|                                                                                                                                                                                           |                                  | Unknow                            |                                                      | No                                         |        |                     |         |                           |   |
| Urban Area Site                                                                                                                                                                           | N                                | lo                                |                                                      |                                            |        |                     |         |                           |   |
| Green Belt Site                                                                                                                                                                           | Y                                | 'es                               | Area: 0.21                                           | ha                                         |        |                     |         |                           |   |
| Greenfield Site                                                                                                                                                                           | Y                                | 'es                               | Area: 0.21                                           | ha                                         |        |                     |         |                           |   |
| Previously Developed Land                                                                                                                                                                 | d N                              | lo                                |                                                      |                                            |        |                     |         |                           |   |
| Site Constraints                                                                                                                                                                          |                                  |                                   |                                                      |                                            |        |                     |         |                           |   |
| Areas excluded from the S                                                                                                                                                                 | HLAA                             |                                   |                                                      | <b>Constraints th</b>                      | at m   | ay affect           | a site' | <mark>s viabilit</mark> y | y |
| Scheduled Monument                                                                                                                                                                        | Withir                           | 1                                 |                                                      | Ancient Woodla                             | nd     |                     | Within  | า                         |   |
|                                                                                                                                                                                           | Part o                           | of                                |                                                      |                                            |        |                     | Part of | f Site                    |   |
|                                                                                                                                                                                           | Adj. T                           | 0                                 |                                                      |                                            |        |                     | Within  | n Buffer                  |   |
| SSSIs/ SACs / SPAs / Ramsar                                                                                                                                                               | Withir                           | า                                 |                                                      | Local Wildlife Si                          | tes    |                     | Within  | า                         |   |
|                                                                                                                                                                                           | Part o                           |                                   |                                                      |                                            |        |                     | Part o  |                           |   |
|                                                                                                                                                                                           |                                  | n Buffer                          |                                                      |                                            |        |                     | -       | n Buffer                  |   |
| Local Nature Reserve (LNR)                                                                                                                                                                | Withir                           |                                   |                                                      | Biodiversity Acti                          | on Pla | an (BAP)            | Within  |                           |   |
|                                                                                                                                                                                           | Part o                           |                                   |                                                      | Priority Habitat                           |        |                     | Part of |                           |   |
|                                                                                                                                                                                           | Withir                           | n Buffer                          |                                                      |                                            |        |                     | Within  | n Buffer                  |   |
| Flood Zone<br>If yes, Zone 3? □                                                                                                                                                           |                                  |                                   |                                                      | Protected Specie                           |        |                     |         |                           |   |
| Washland                                                                                                                                                                                  |                                  |                                   |                                                      | Protected Specie                           | es Ale | ert Area -          |         |                           |   |
| Marshes Protection Area                                                                                                                                                                   |                                  |                                   |                                                      | 10m Buffer                                 |        |                     |         |                           |   |
| Existing, developed                                                                                                                                                                       | Withir                           |                                   |                                                      |                                            |        |                     | ļ       |                           |   |
| business/ industrial areas                                                                                                                                                                | Part o                           |                                   |                                                      | Village Green &                            |        |                     |         |                           |   |
|                                                                                                                                                                                           | Adj. T                           | 0                                 |                                                      | Ground Water V<br>Area                     | /ulner | ability             |         |                           |   |
| Oil / Gas Pipelines                                                                                                                                                                       |                                  |                                   |                                                      | Conservation Ar                            | ea     |                     | Within  | 1                         |   |
|                                                                                                                                                                                           |                                  |                                   |                                                      |                                            |        |                     | Adj. T  | 0                         |   |
| Electricity Pylons                                                                                                                                                                        |                                  |                                   |                                                      | Listed Buildings                           |        |                     | Within  | 1                         |   |
|                                                                                                                                                                                           |                                  |                                   |                                                      | 9                                          |        |                     | Adj. T  |                           |   |
| Immovable communications<br>links                                                                                                                                                         |                                  |                                   |                                                      | Potential Contar                           | ninate | ed Land             | -       |                           |   |

| <b>Address</b> :<br>Land at Tumblemead, Rectory<br>Burstead, Billericay                                                                                                                                                                                                                                                                                                                                                                                                                                                                      | r Road, Little | Site Area:<br>0.21ha | Current Use:<br>Smallholding/<br>Scrubland | Site Ref:<br>SS0443 |  |  |  |
|----------------------------------------------------------------------------------------------------------------------------------------------------------------------------------------------------------------------------------------------------------------------------------------------------------------------------------------------------------------------------------------------------------------------------------------------------------------------------------------------------------------------------------------------|----------------|----------------------|--------------------------------------------|---------------------|--|--|--|
| 400m buffer zone around<br>wastewater/sewage<br>treatment plants                                                                                                                                                                                                                                                                                                                                                                                                                                                                             |                |                      | Definitive Footpath                        | (PRoW)              |  |  |  |
|                                                                                                                                                                                                                                                                                                                                                                                                                                                                                                                                              |                |                      | TPO                                        |                     |  |  |  |
|                                                                                                                                                                                                                                                                                                                                                                                                                                                                                                                                              |                |                      | Archaeological Finds                       | s Area              |  |  |  |
| Highway issues:                                                                                                                                                                                                                                                                                                                                                                                                                                                                                                                              |                |                      |                                            |                     |  |  |  |
| Constraints (description):                                                                                                                                                                                                                                                                                                                                                                                                                                                                                                                   |                |                      |                                            |                     |  |  |  |
| Could the constraints be o                                                                                                                                                                                                                                                                                                                                                                                                                                                                                                                   | vercome?       |                      |                                            |                     |  |  |  |
| What is the most suitable                                                                                                                                                                                                                                                                                                                                                                                                                                                                                                                    | type of devel  | opment for           | this site?                                 |                     |  |  |  |
| Site is not suitable for hou                                                                                                                                                                                                                                                                                                                                                                                                                                                                                                                 | using develop  | ment x               |                                            |                     |  |  |  |
| <b>Reason(s) why site is not suitable for housing</b> :<br>This site is located within a valued area of the green belt and will not be considered through the SHLAA at this time.<br>As part of the Council's methodology the boroughs green belt has been considered on its merits and specific areas<br>identified where development could significantly undermine the value of the green belt. This assessment was<br>considered against the five purposes of the green belt as set out in PPG2. The five purposes of the Green Belt are: |                |                      |                                            |                     |  |  |  |
| <ol> <li>to check unrestricted sprawl of large built-up areas;</li> <li>to prevent neighbouring towns from merging into one another;</li> <li>to assist in safeguarding the countryside from encroachment;</li> <li>to preserve the setting and special character of historic towns; and</li> <li>to assist in urban regeneration by encouraging the recycling of derelict and</li> </ol>                                                                                                                                                    |                |                      |                                            |                     |  |  |  |

other urban land.

## Land at Tumblemead, Rectory Road

| Address: Land at Windsor Lo<br>Road, Basildon                                                        | odge, Windsor                      | Site Area:<br>0.02 ha             | Current Use:<br>Vacant / scrub | and SS0444                     | :                                                    |                    |
|------------------------------------------------------------------------------------------------------|------------------------------------|-----------------------------------|--------------------------------|--------------------------------|------------------------------------------------------|--------------------|
| <b>Description of Site (includ</b><br>The site is a reasonable parce<br>Windsor Lodge. It may have t | el of land betwe<br>formed part of | een Portland L<br>a larger site c | ontaining                      | Access to Se<br>Primary School |                                                      | e in m)            |
| Windsor Lodge (residential) a and inaccessible, with a large                                         |                                    |                                   |                                |                                | hool: >1500m<br>Centre: >800m<br>>800m               |                    |
| The surrounding area is plotla<br>scale business uses and open                                       |                                    | x of rural dwe                    | llings; small                  |                                | >800m<br>Space: Allotment<br>n Spaces <800n          |                    |
| Designated as Green Belt and                                                                         | l plotland in BD                   | LP 1998                           |                                | and young pe<br>>800m, civic   | ople <400m, Ch<br>spaces >2km, c                     | urchyard<br>ountry |
| Planning History:<br>Adjacent land -<br>• 08/00300/LDC -                                             | To establish th                    | ne lawfulness                     | of a proposed                  | natural and se                 | educational field<br>emi natural <80<br><800m, urban | Om,                |
| outbuilding - gra                                                                                    |                                    |                                   |                                | <800m                          |                                                      | purks              |
| Ownership:                                                                                           | - Public B                         | ody?                              | No                             | Bus Stop: 250                  | )m                                                   |                    |
|                                                                                                      |                                    | Individual?                       | Yes                            | Railway Statio                 |                                                      |                    |
|                                                                                                      | - Compar                           |                                   | No                             | ]                              |                                                      |                    |
|                                                                                                      | - Unknow                           | /n?                               | No                             | ]                              |                                                      |                    |
| Urban Area Site                                                                                      | No                                 |                                   |                                |                                |                                                      |                    |
| Green Belt Site                                                                                      | Yes                                | Area: 0.02                        | ha                             |                                |                                                      |                    |
| Greenfield Site                                                                                      | Yes                                | Area: 0.02                        | ha                             |                                |                                                      |                    |
| Previously Developed Lan                                                                             | d No                               |                                   |                                |                                |                                                      |                    |
| Site Constraints                                                                                     |                                    |                                   |                                |                                |                                                      |                    |
| Areas excluded from the S                                                                            | HLAA                               |                                   | Constraints th                 | nat may affec                  | t a site's viabi                                     | ity                |
| Scheduled Monument                                                                                   | Within                             | No                                | Ancient Woodla                 |                                | Within                                               | No                 |
|                                                                                                      | Part of                            | No                                | ]                              |                                |                                                      | No                 |
|                                                                                                      | Adj. To                            | No                                |                                |                                | Within Buffer                                        | No                 |
| SSSIs/ SACs / SPAs / Ramsar                                                                          | Within                             | No                                | Local Wildlife Si              | tes                            | Within                                               | No                 |
|                                                                                                      | Part of Site                       | No                                | ]                              |                                | Part of Site                                         | No                 |
|                                                                                                      | Within Buffer                      | No                                |                                |                                | Within Buffer                                        | No                 |
| Local Nature Reserve (LNR)                                                                           | Within                             | No                                | <b>Biodiversity Act</b>        | ion Plan (BAP)                 | Within                                               | No                 |
|                                                                                                      | Part of Site                       | No                                | Priority Habitat               | · · · ·                        | Part of Site                                         | No                 |
|                                                                                                      | Within Buffer                      | No                                |                                |                                | Within Buffer                                        | No                 |
| Flood Zone                                                                                           | No                                 |                                   | Protected Speci                | es Alert Area                  |                                                      | Yes                |
| Washland                                                                                             |                                    | No                                | Protected Speci                |                                |                                                      | Yes                |
| Marshes Protection Area                                                                              |                                    | No                                | 10m Buffer                     |                                |                                                      |                    |
| Existing, developed                                                                                  | Within                             | No                                | 1                              |                                |                                                      |                    |
| business/ industrial areas                                                                           | Part of                            | No                                | Village Green &                | Common Land                    | 1                                                    | No                 |
|                                                                                                      | Adj. To                            | No                                | Ground Water V<br>Area         |                                |                                                      | No                 |
| Oil / Gas Pipelines                                                                                  |                                    | No                                | Conservation A                 | rea                            | Within                                               | No                 |
|                                                                                                      |                                    |                                   |                                |                                | Adj. To                                              | No                 |
| Electricity Pylons                                                                                   |                                    | No                                | Listed Buildings               |                                | Within<br>Adj. To                                    | No<br>No           |
| Immovable communications<br>links                                                                    |                                    | No                                | Potential Conta                | minated Land                   | C                                                    |                    |
| 400m buffer zone around                                                                              |                                    | No                                | Definitive Footpath (PRoW)     |                                |                                                      | No                 |
| wastewater/sewage<br>treatment plants                                                                |                                    |                                   |                                |                                |                                                      |                    |
| 9                                                                                                    |                                    |                                   | TPO                            |                                |                                                      | No                 |
| 5                                                                                                    |                                    |                                   | TPO<br>Archaeological          | Finds Area                     |                                                      | No<br>No           |