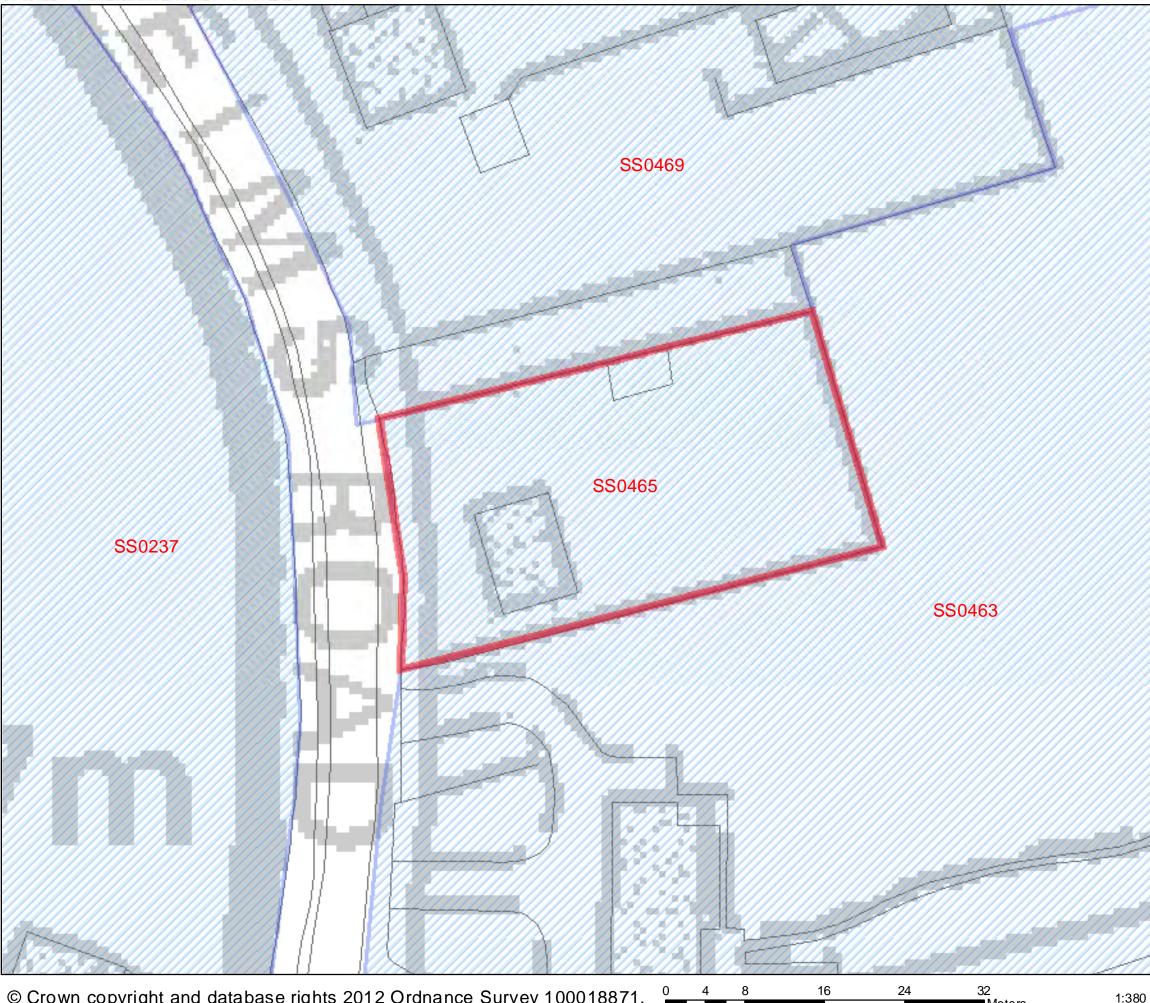

| Address: Ellesmere, Acacia Road, Bowers<br>Gifford, Basildon | Site Area:<br>0.04 ha | Current Use:<br>Residential and<br>associated grounds | Site Ref.:<br>SS0441 |                         |
|--------------------------------------------------------------|-----------------------|-------------------------------------------------------|----------------------|-------------------------|
|                                                              |                       | Archaeological Finds                                  | s Area               | No                      |
| Highway issues: Small access road that we                    | ould require in       |                                                       |                      | velopment               |
| Constraints (description):                                   | •                     | •                                                     |                      |                         |
| <ul> <li>Designated as green belt and plotlar</li> </ul>     | id in BDLP 199        | 98                                                    |                      |                         |
| <ul> <li>Not close to services and facilities</li> </ul>     |                       |                                                       |                      |                         |
| Within protected species alert area b                        | ouffer                |                                                       |                      |                         |
| <ul> <li>Potential contaminated land</li> </ul>              |                       |                                                       |                      |                         |
| Within existing employment buffer                            |                       |                                                       |                      |                         |
|                                                              |                       |                                                       |                      |                         |
| Could the constraints be overcome?                           | No                    |                                                       |                      |                         |
| What is the most suitable type of deve                       | lopment for           | this site? Current u                                  | ise, open sp         | ace                     |
| Site is NOT suitable for housing development                 | it X                  |                                                       |                      |                         |
| Reason(s) why site is / is not suitable                      | for housing:          |                                                       |                      |                         |
| The site is not within or adjacent to the sett               |                       | ary nor able to be co                                 | mbined with          | another site that is    |
| adjacent to the boundary. The site is therefore              | ore unsuitable        |                                                       |                      |                         |
|                                                              |                       |                                                       |                      |                         |
| In addition, the location is beyond recomme                  | nded distance         | es for several public s                               | ervices, faci        | lities and amenities,   |
| including transport connections and conveni                  | ence shopping         | <b>]</b> .                                            |                      |                         |
| Is site available for development?<br>If yes, when?          |                       | Yes. This site was s process by the land              |                      | ough the Call For Sites |