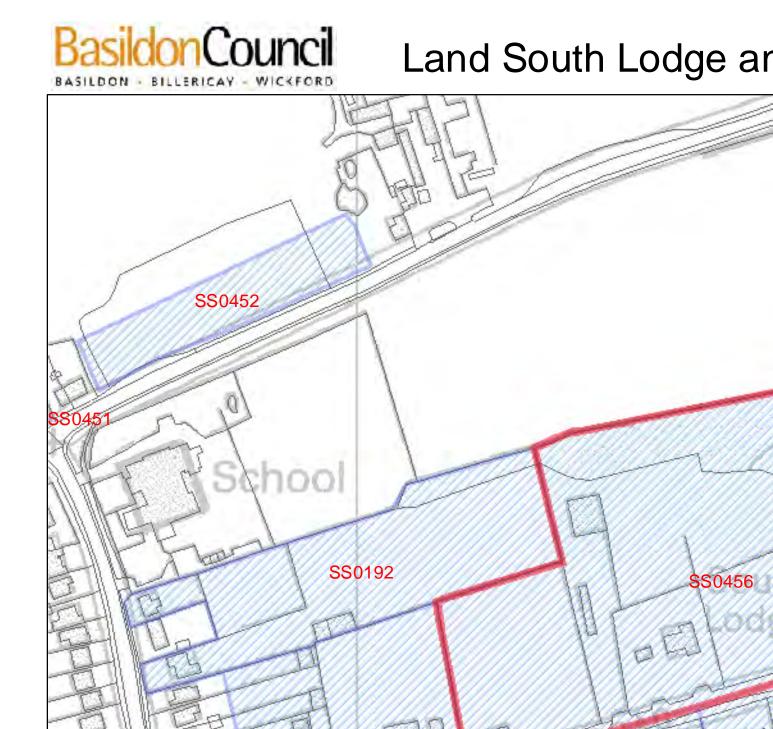

|                                                                                                |                     |                                                       |                      |           |               |  |  |
| Is site available for develoning of the site available for develoning of the site of the second se | Yes. This site was s<br>process by the land                                                    |                     | gh the Call For S                                     | Sites                |           |               |  |  |



## Land South Lodge and West of South Lodge





| Address: Land at Blue House<br>London Road, Basildon                                                                                                                                                                                                                                                                                                                                                                                                                                                                                                                                                                                                                                                                 |