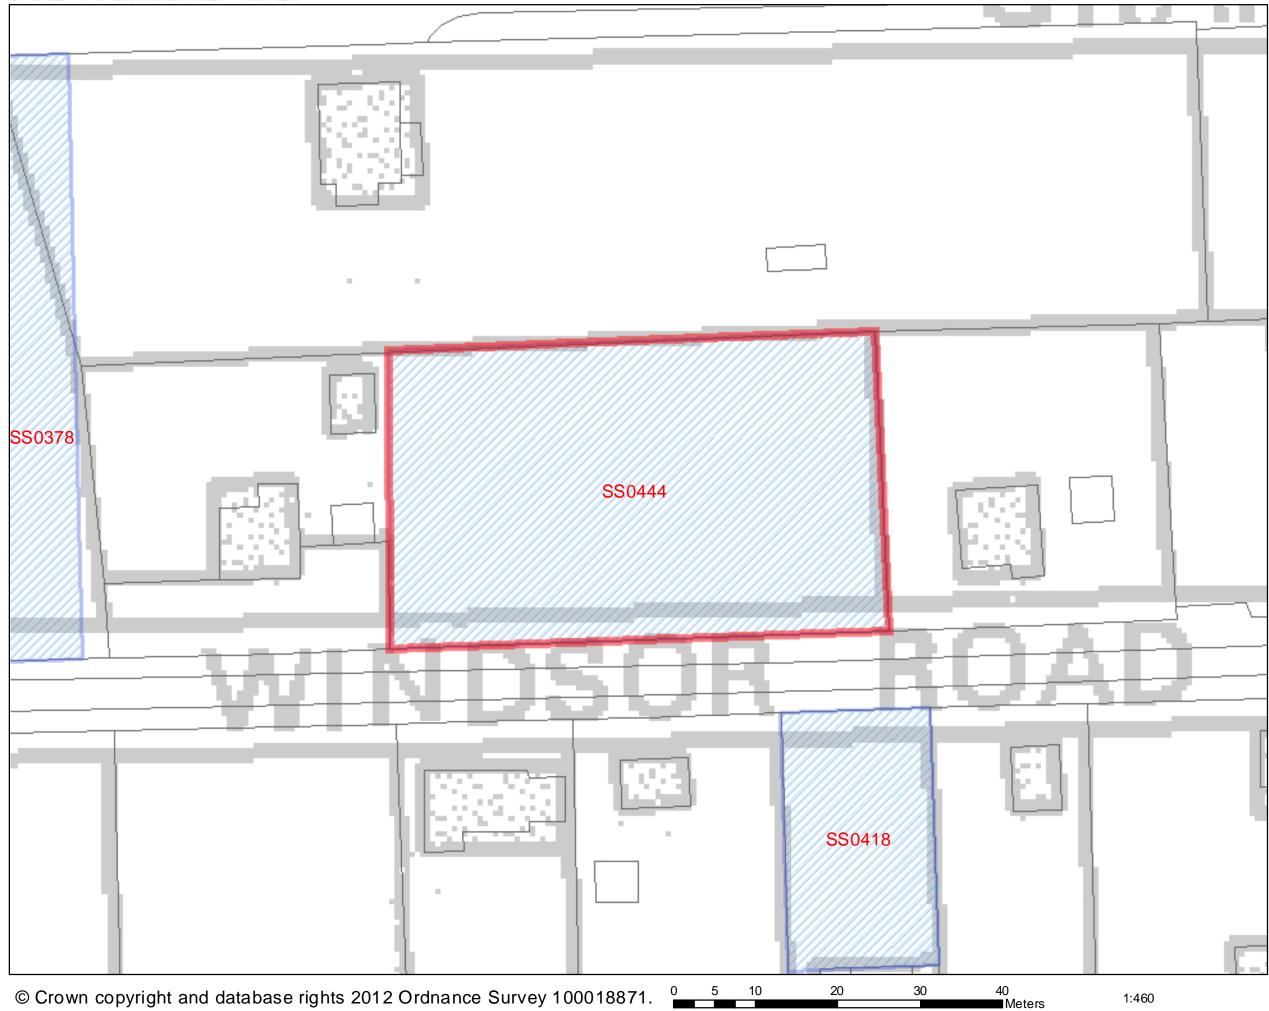

## Land at Tumblemead, Rectory Road

| Address: Land at Windsor Lo<br>Road, Basildon                                                        | odge, Windsor                      | Site Area:<br>0.02 ha             | Current Use:<br>Vacant / scrub | and SS0444                     | :                                                    |                    |
|------------------------------------------------------------------------------------------------------|------------------------------------|-----------------------------------|--------------------------------|--------------------------------|------------------------------------------------------|--------------------|
| <b>Description of Site (includ</b><br>The site is a reasonable parce<br>Windsor Lodge. It may have t | el of land betwe<br>formed part of | een Portland L<br>a larger site c | ontaining                      | Access to Se<br>Primary School |                                                      | e in m)            |
| Windsor Lodge (residential) a and inaccessible, with a large                                         |                                    |                                   |                                |                                | hool: >1500m<br>Centre: >800m<br>>800m               |                    |
| The surrounding area is plotla<br>scale business uses and open                                       |                                    | x of rural dwe                    | llings; small                  |                                | >800m<br>Space: Allotment<br>n Spaces <800n          |                    |
| Designated as Green Belt and                                                                         | l plotland in BD                   | LP 1998                           |                                | and young pe<br>>800m, civic   | ople <400m, Ch<br>spaces >2km, c                     | urchyard<br>ountry |
| Planning History:<br>Adjacent land -<br>• 08/00300/LDC -                                             | To establish th                    | ne lawfulness                     | of a proposed                  | natural and se                 | educational field<br>emi natural <80<br><800m, urban | Om,                |
| outbuilding - gra                                                                                    |                                    |                                   |                                | <800m                          |                                                      | purks              |
| Ownership:                                                                                           | - Public B                         | ody?                              | No                             | Bus Stop: 250                  | )m                                                   |                    |
|                                                                                                      |                                    | Individual?                       | Yes                            | Railway Statio                 |                                                      |                    |
|                                                                                                      | - Compar                           |                                   | No                             | ]                              |                                                      |                    |
|                                                                                                      | - Unknow                           | /n?                               | No                             | ]                              |                                                      |                    |
| Urban Area Site                                                                                      | No                                 |                                   |                                |                                |                                                      |                    |
| Green Belt Site                                                                                      | Yes                                | Area: 0.02                        | ha                             |                                |                                                      |                    |
| Greenfield Site                                                                                      | Yes                                | Area: 0.02                        | ha                             |                                |                                                      |                    |
| Previously Developed Lan                                                                             | d No                               |                                   |                                |                                |                                                      |                    |
| Site Constraints                                                                                     |                                    |                                   |                                |                                |                                                      |                    |
| Areas excluded from the S                                                                            | HLAA                               |                                   | Constraints th                 | nat may affec                  | t a site's viabi                                     | ity                |
| Scheduled Monument                                                                                   | Within                             | No                                | Ancient Woodla                 |                                | Within                                               | No                 |
|                                                                                                      | Part of                            | No                                | ]                              |                                |                                                      | No                 |
|                                                                                                      | Adj. To                            | No                                |                                |                                | Within Buffer                                        | No                 |
| SSSIs/ SACs / SPAs / Ramsar                                                                          | Within                             | No                                | Local Wildlife Si              | tes                            | Within                                               | No                 |
|                                                                                                      | Part of Site                       | No                                | ]                              |                                | Part of Site                                         | No                 |
|                                                                                                      | Within Buffer                      | No                                |                                |                                | Within Buffer                                        | No                 |
| Local Nature Reserve (LNR)                                                                           | Within                             | No                                | <b>Biodiversity Act</b>        | ion Plan (BAP)                 | Within                                               | No                 |
|                                                                                                      | Part of Site                       | No                                | Priority Habitat               | · · · ·                        | Part of Site                                         | No                 |
|                                                                                                      | Within Buffer                      | No                                |                                |                                | Within Buffer                                        | No                 |
| Flood Zone                                                                                           | No                                 |                                   | Protected Speci                | es Alert Area                  |                                                      | Yes                |
| Washland                                                                                             |                                    | No                                | Protected Speci                |                                |                                                      | Yes                |
| Marshes Protection Area                                                                              |                                    | No                                | 10m Buffer                     |                                |                                                      |                    |
| Existing, developed                                                                                  | Within                             | No                                | 1                              |                                |                                                      |                    |
| business/ industrial areas                                                                           | Part of                            | No                                | Village Green &                | Common Land                    | 1                                                    | No                 |
|                                                                                                      | Adj. To                            | No                                | Ground Water V<br>Area         |                                |                                                      | No                 |
| Oil / Gas Pipelines                                                                                  |                                    | No                                | Conservation A                 | rea                            | Within                                               | No                 |
|                                                                                                      |                                    |                                   |                                |                                | Adj. To                                              | No                 |
| Electricity Pylons                                                                                   |                                    | No                                | Listed Buildings               |                                | Within<br>Adj. To                                    | No<br>No           |
| Immovable communications<br>links                                                                    |                                    | No                                | Potential Conta                | minated Land                   | C                                                    |                    |
| 400m buffer zone around                                                                              |                                    | No                                | Definitive Footpath (PRoW)     |                                |                                                      | No                 |
| wastewater/sewage<br>treatment plants                                                                |                                    |                                   |                                |                                |                                                      |                    |
| 9                                                                                                    |                                    |                                   | TPO                            |                                |                                                      | No                 |
| 5                                                                                                    |                                    |                                   | TPO<br>Archaeological          | Finds Area                     |                                                      | No<br>No           |

| Address: Land at Windsor Lodge, Windsor Road, Basildon                                                                                                                                                                                         | <b>Site Area</b> :<br>0.02 ha                                                                                                                                              | Current Use:<br>Vacant / scrubland          | Site Ref.:<br>SS0444 |                      |  |  |  |  |
|------------------------------------------------------------------------------------------------------------------------------------------------------------------------------------------------------------------------------------------------|----------------------------------------------------------------------------------------------------------------------------------------------------------------------------|---------------------------------------------|----------------------|----------------------|--|--|--|--|
| <ul> <li>Designated as green belt and plotland in BDLP 1998</li> <li>Not close to services and facilities</li> <li>Within protected species alert area buffer</li> <li>Potential contaminated land</li> </ul>                                  |                                                                                                                                                                            |                                             |                      |                      |  |  |  |  |
| Could the constraints be overcome?                                                                                                                                                                                                             | No                                                                                                                                                                         |                                             |                      |                      |  |  |  |  |
| What is the most suitable type of deve                                                                                                                                                                                                         | lopment for                                                                                                                                                                | this site? Current u                        | se, open space       |                      |  |  |  |  |
| Site is NOT suitable for housing development                                                                                                                                                                                                   | nt X                                                                                                                                                                       |                                             |                      |                      |  |  |  |  |
| <b>Reason(s) why site is / is not suitable for housing</b> :<br>The site is not within or adjacent to the settlement boundary nor able to be combined with another site that is<br>adjacent to the boundary. The site is therefore unsuitable. |                                                                                                                                                                            |                                             |                      |                      |  |  |  |  |
|                                                                                                                                                                                                                                                | In addition, the location is beyond recommended distances for several public services, facilities and amenities, including transport connections and convenience shopping. |                                             |                      |                      |  |  |  |  |
| Is site available for development?<br>If yes, when?                                                                                                                                                                                            |                                                                                                                                                                            | Yes. This site was s<br>process by the land | •                    | h the Call For Sites |  |  |  |  |

# Land East of Windsor Lodge, Windsor Road