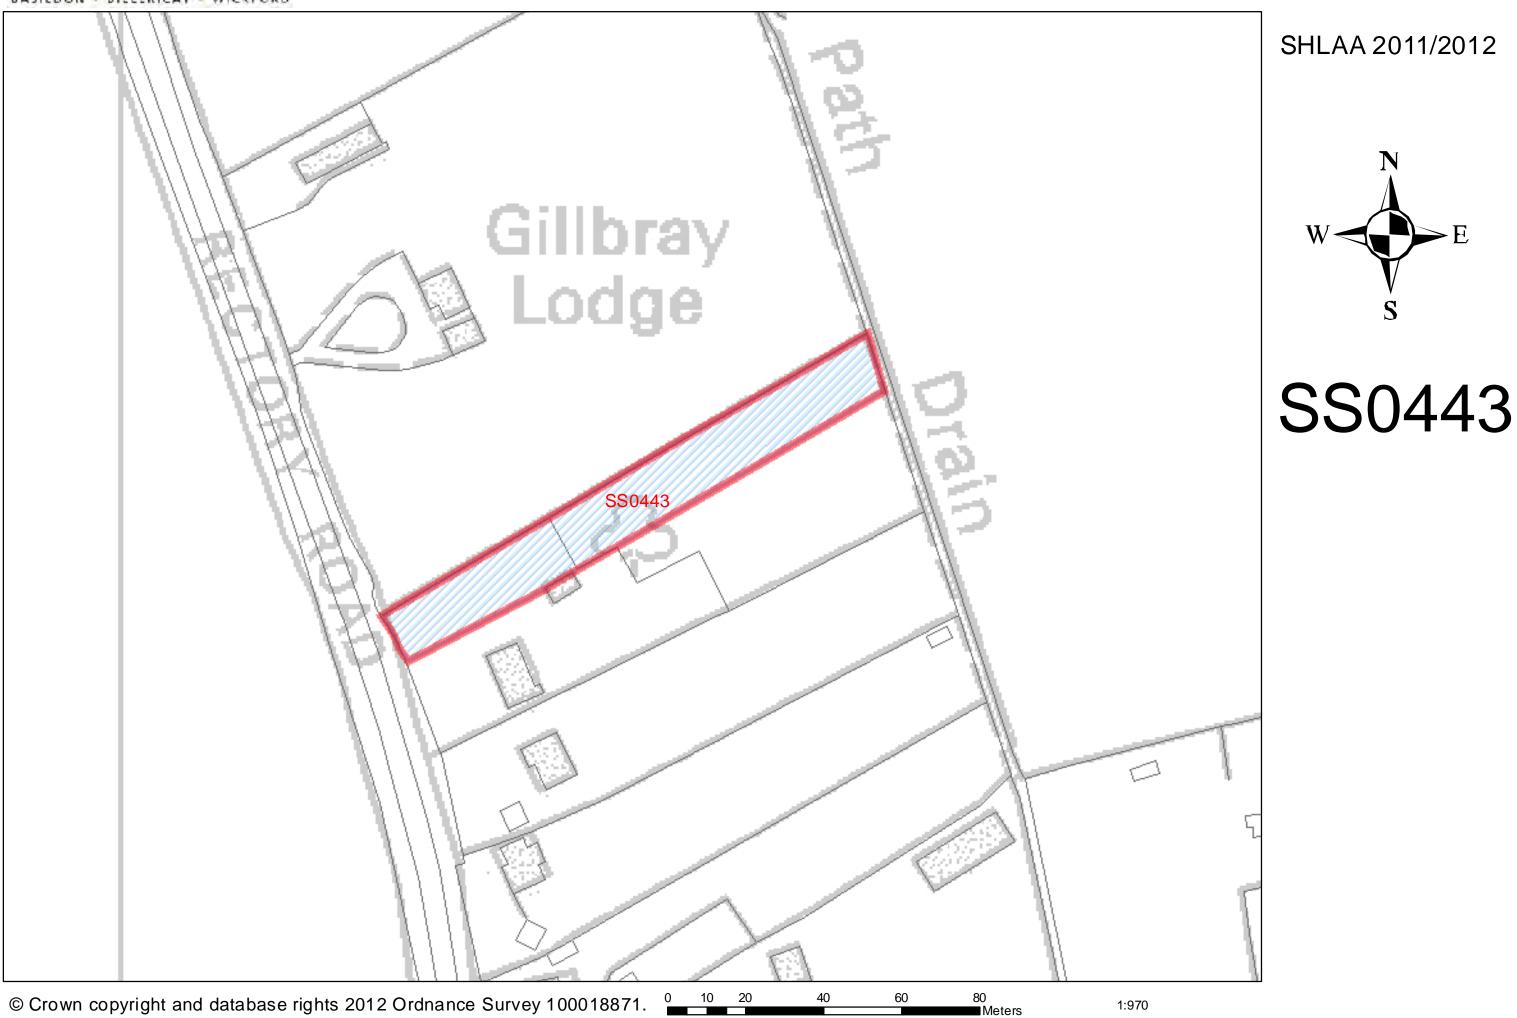

### SHLAA 2011/2012

| Address:<br>Land at Tumblemead, Rectory<br>Burstead, Billericay                                                                                                                           | / Road,                          |                                   | Site Area:<br>0.21ha                                 | Current Use:<br>Smallholding/<br>Scrubland |        | Site Ref:<br>SSO443 |         |                           |   |
|-------------------------------------------------------------------------------------------------------------------------------------------------------------------------------------------|----------------------------------|-----------------------------------|------------------------------------------------------|--------------------------------------------|--------|---------------------|---------|---------------------------|---|
| Description of Site (includ<br>Long narrow site located on the                                                                                                                            |                                  |                                   |                                                      | Little Burstead                            | Site   | Access: F           | Rectory | Road                      |   |
| in a plotland setting. Farmlan<br>dwelling houses and their don<br>and to the south. The land co<br>grassland, but otherwise appe                                                         | nd lies t<br>nestic g<br>omprise | to the ea<br>gardens<br>es severa | ast and west c<br>adjoin the site<br>al trees, shruk | of the site, whilst<br>e to the north      | Acce   | ess to Ser          | vices   |                           |   |
| Development Plan: Allocated a                                                                                                                                                             | as Gree                          | en Belt i                         | n the BDLP 19                                        | 98.                                        |        |                     |         |                           |   |
| <ul> <li>Planning History: (as associate<br/>BAS/1802/72 – Outlin</li> <li>BAS/0454/86 - Side e</li> <li>BAS/0621/87 – Front</li> <li>BAS/0806/97 – Rear of<br/>Dismissed 1998</li> </ul> | e Chale<br>extensi<br>porch      | et – Refi<br>on – Gra<br>and rear | used 1972<br>Inted 1986<br>garage – Gra              | inted 1987                                 |        |                     |         |                           |   |
| Ownership:                                                                                                                                                                                | -                                | Public B                          | odv?                                                 | No                                         |        |                     |         |                           |   |
|                                                                                                                                                                                           |                                  |                                   | Individual?                                          | Yes                                        | -      |                     |         |                           |   |
|                                                                                                                                                                                           |                                  | Compar                            |                                                      | No                                         |        |                     |         |                           |   |
|                                                                                                                                                                                           |                                  | Unknow                            |                                                      | No                                         |        |                     |         |                           |   |
| Urban Area Site                                                                                                                                                                           | N                                | lo                                |                                                      |                                            |        |                     |         |                           |   |
| Green Belt Site                                                                                                                                                                           | Y                                | 'es                               | Area: 0.21                                           | ha                                         |        |                     |         |                           |   |
| Greenfield Site                                                                                                                                                                           | Y                                | 'es                               | Area: 0.21                                           | ha                                         |        |                     |         |                           |   |
| Previously Developed Land                                                                                                                                                                 | d N                              | lo                                |                                                      |                                            |        |                     |         |                           |   |
| Site Constraints                                                                                                                                                                          |                                  |                                   |                                                      |                                            |        |                     |         |                           |   |
| Areas excluded from the S                                                                                                                                                                 | HLAA                             |                                   |                                                      | <b>Constraints th</b>                      | at m   | ay affect           | a site' | <mark>s viabilit</mark> y | y |
| Scheduled Monument                                                                                                                                                                        | Withir                           | 1                                 |                                                      | Ancient Woodla                             | nd     |                     | Within  | า                         |   |
|                                                                                                                                                                                           | Part o                           | of                                |                                                      |                                            |        |                     | Part of | f Site                    |   |
|                                                                                                                                                                                           | Adj. T                           | 0                                 |                                                      |                                            |        |                     | Within  | n Buffer                  |   |
| SSSIs/ SACs / SPAs / Ramsar                                                                                                                                                               | Withir                           | า                                 |                                                      | Local Wildlife Si                          | tes    |                     | Within  | า                         |   |
|                                                                                                                                                                                           | Part o                           |                                   |                                                      |                                            |        |                     | Part o  |                           |   |
|                                                                                                                                                                                           |                                  | n Buffer                          |                                                      |                                            |        |                     | -       | n Buffer                  |   |
| Local Nature Reserve (LNR)                                                                                                                                                                | Withir                           |                                   |                                                      | Biodiversity Acti                          | on Pla | an (BAP)            | Within  |                           |   |
|                                                                                                                                                                                           | Part o                           |                                   |                                                      | Priority Habitat                           |        |                     | Part of |                           |   |
|                                                                                                                                                                                           | Withir                           | n Buffer                          |                                                      |                                            |        |                     | Within  | n Buffer                  |   |
| Flood Zone<br>If yes, Zone 3? □                                                                                                                                                           |                                  |                                   |                                                      | Protected Specie                           |        |                     |         |                           |   |
| Washland                                                                                                                                                                                  |                                  |                                   |                                                      | Protected Specie                           | es Ale | ert Area -          |         |                           |   |
| Marshes Protection Area                                                                                                                                                                   |                                  |                                   |                                                      | 10m Buffer                                 |        |                     |         |                           |   |
| Existing, developed                                                                                                                                                                       | Withir                           |                                   |                                                      |                                            |        |                     | ļ       |                           |   |
| business/ industrial areas                                                                                                                                                                | Part o                           |                                   |                                                      | Village Green &                            |        |                     |         |                           |   |
|                                                                                                                                                                                           | Adj. T                           | 0                                 |                                                      | Ground Water V<br>Area                     | /ulner | ability             |         |                           |   |
| Oil / Gas Pipelines                                                                                                                                                                       |                                  |                                   |                                                      | Conservation Ar                            | ea     |                     | Within  | 1                         |   |
|                                                                                                                                                                                           |                                  |                                   |                                                      |                                            |        |                     | Adj. T  | 0                         |   |
| Electricity Pylons                                                                                                                                                                        |                                  |                                   |                                                      | Listed Buildings                           |        |                     | Within  | 1                         |   |
|                                                                                                                                                                                           |                                  |                                   |                                                      | 9                                          |        |                     | Adj. T  |                           |   |
| Immovable communications<br>links                                                                                                                                                         |                                  |                                   |                                                      | Potential Contar                           | ninate | ed Land             | -       |                           |   |

| <b>Address</b> :<br>Land at Tumblemead, Rectory<br>Burstead, Billericay                                                                                                                                                                                                                                                                                                                                                                                                                                                                      | r Road, Little | Site Area:<br>0.21ha | Current Use:<br>Smallholding/<br>Scrubland | Site Ref:<br>SS0443 |  |  |  |
|----------------------------------------------------------------------------------------------------------------------------------------------------------------------------------------------------------------------------------------------------------------------------------------------------------------------------------------------------------------------------------------------------------------------------------------------------------------------------------------------------------------------------------------------|----------------|----------------------|--------------------------------------------|---------------------|--|--|--|
| 400m buffer zone around<br>wastewater/sewage<br>treatment plants                                                                                                                                                                                                                                                                                                                                                                                                                                                                             |                |                      | Definitive Footpath                        | (PRoW)              |  |  |  |
|                                                                                                                                                                                                                                                                                                                                                                                                                                                                                                                                              |                |                      | TPO                                        |                     |  |  |  |
|                                                                                                                                                                                                                                                                                                                                                                                                                                                                                                                                              |                |                      | Archaeological Finds                       | s Area              |  |  |  |
| Highway issues:                                                                                                                                                                                                                                                                                                                                                                                                                                                                                                                              |                |                      |                                            |                     |  |  |  |
| Constraints (description):                                                                                                                                                                                                                                                                                                                                                                                                                                                                                                                   |                |                      |                                            |                     |  |  |  |
| Could the constraints be o                                                                                                                                                                                                                                                                                                                                                                                                                                                                                                                   | vercome?       |                      |                                            |                     |  |  |  |
| What is the most suitable                                                                                                                                                                                                                                                                                                                                                                                                                                                                                                                    | type of devel  | opment for           | this site?                                 |                     |  |  |  |
| Site is not suitable for hou                                                                                                                                                                                                                                                                                                                                                                                                                                                                                                                 | using develop  | ment x               |                                            |                     |  |  |  |
| <b>Reason(s) why site is not suitable for housing</b> :<br>This site is located within a valued area of the green belt and will not be considered through the SHLAA at this time.<br>As part of the Council's methodology the boroughs green belt has been considered on its merits and specific areas<br>identified where development could significantly undermine the value of the green belt. This assessment was<br>considered against the five purposes of the green belt as set out in PPG2. The five purposes of the Green Belt are: |                |                      |                                            |                     |  |  |  |
| <ol> <li>to check unrestricted sprawl of large built-up areas;</li> <li>to prevent neighbouring towns from merging into one another;</li> <li>to assist in safeguarding the countryside from encroachment;</li> <li>to preserve the setting and special character of historic towns; and</li> <li>to assist in urban regeneration by encouraging the recycling of derelict and</li> </ol>                                                                                                                                                    |                |                      |                                            |                     |  |  |  |

other urban land.

## Land at Tumblemead, Rectory Road

| Address: Land at Windsor Lo<br>Road, Basildon                                                        | odge, Windsor                      | Site Area:<br>0.02 ha             | Current Use:<br>Vacant / scrub | and SS0444                     | :                                                    |                    |
|------------------------------------------------------------------------------------------------------|------------------------------------|-----------------------------------|--------------------------------|--------------------------------|------------------------------------------------------|--------------------|
| <b>Description of Site (includ</b><br>The site is a reasonable parce<br>Windsor Lodge. It may have t | el of land betwe<br>formed part of | een Portland L<br>a larger site c | ontaining                      | Access to Se<br>Primary School |                                                      | e in m)            |
| Windsor Lodge (residential) a and inaccessible, with a large                                         |                                    |                                   |                                |                                | hool: >1500m<br>Centre: >800m<br>>800m               |                    |
| The surrounding area is plotla<br>scale business uses and open                                       |                                    | x of rural dwe                    | llings; small                  |                                | >800m<br>Space: Allotment<br>n Spaces <800n          |                    |
| Designated as Green Belt and                                                                         | l plotland in BD                   | LP 1998                           |                                | and young pe<br>>800m, civic   | ople <400m, Ch<br>spaces >2km, c                     | urchyard<br>ountry |
| Planning History:<br>Adjacent land -<br>• 08/00300/LDC -                                             | To establish th                    | ne lawfulness                     | of a proposed                  | natural and se                 | educational field<br>emi natural <80<br><800m, urban | Om,                |
| outbuilding - gra                                                                                    |                                    |                                   |                                | <800m                          |                                                      | purks              |
| Ownership:                                                                                           | - Public B                         | ody?                              | No                             | Bus Stop: 250                  | )m                                                   |                    |
|                                                                                                      |                                    | Individual?                       | Yes                            | Railway Statio                 |                                                      |                    |
|                                                                                                      | - Compar                           |                                   | No                             | ]                              |                                                      |                    |
|                                                                                                      | - Unknow                           | /n?                               | No                             | ]                              |                                                      |                    |
| Urban Area Site                                                                                      | No                                 |                                   |                                |                                |                                                      |                    |
| Green Belt Site                                                                                      | Yes                                | Area: 0.02                        | ha                             |                                |                                                      |                    |
| Greenfield Site                                                                                      | Yes                                | Area: 0.02                        | ha                             |                                |                                                      |                    |
| Previously Developed Lan                                                                             | d No                               |                                   |                                |                                |                                                      |                    |
| Site Constraints                                                                                     |                                    |                                   |                                |                                |                                                      |                    |
| Areas excluded from the S                                                                            | HLAA                               |                                   | Constraints th                 | nat may affec                  | t a site's viabi                                     | ity                |
| Scheduled Monument                                                                                   | Within                             | No                                | Ancient Woodla                 |                                | Within                                               | No                 |
|                                                                                                      | Part of                            | No                                | ]                              |                                |                                                      | No                 |
|                                                                                                      | Adj. To                            | No                                |                                |                                | Within Buffer                                        | No                 |
| SSSIs/ SACs / SPAs / Ramsar                                                                          | Within                             | No                                | Local Wildlife Si              | tes                            | Within                                               | No                 |
|                                                                                                      | Part of Site                       | No                                | ]                              |                                | Part of Site                                         | No                 |
|                                                                                                      | Within Buffer                      | No                                |                                |                                | Within Buffer                                        | No                 |
| Local Nature Reserve (LNR)                                                                           | Within                             | No                                | <b>Biodiversity Act</b>        | ion Plan (BAP)                 | Within                                               | No                 |
|                                                                                                      | Part of Site                       | No                                | Priority Habitat               | · · · ·                        | Part of Site                                         | No                 |
|                                                                                                      | Within Buffer                      | No                                |                                |                                | Within Buffer                                        | No                 |
| Flood Zone                                                                                           | No                                 |                                   | Protected Speci                | es Alert Area                  |                                                      | Yes                |
| Washland                                                                                             |                                    | No                                | Protected Speci                |                                |                                                      | Yes                |
| Marshes Protection Area                                                                              |                                    | No                                | 10m Buffer                     |                                |                                                      |                    |
| Existing, developed                                                                                  | Within                             | No                                | 1                              |                                |                                                      |                    |
| business/ industrial areas                                                                           | Part of                            | No                                | Village Green &                | Common Land                    | 1                                                    | No                 |
|                                                                                                      | Adj. To                            | No                                | Ground Water V<br>Area         |                                |                                                      | No                 |
| Oil / Gas Pipelines                                                                                  |                                    | No                                | Conservation A                 | rea                            | Within                                               | No                 |
|                                                                                                      |                                    |                                   |                                |                                | Adj. To                                              | No                 |
| Electricity Pylons                                                                                   |                                    | No                                | Listed Buildings               |                                | Within<br>Adj. To                                    | No<br>No           |
| Immovable communications<br>links                                                                    |                                    | No                                | Potential Conta                | minated Land                   | C                                                    |                    |
| 400m buffer zone around                                                                              |                                    | No                                | Definitive Footpath (PRoW)     |                                |                                                      | No                 |
| wastewater/sewage<br>treatment plants                                                                |                                    |                                   |                                |                                |                                                      |                    |
| 9                                                                                                    |                                    |                                   | TPO                            |                                |                                                      | No                 |
| 5                                                                                                    |                                    |                                   | TPO<br>Archaeological          | Finds Area                     |                                                      | No<br>No           |