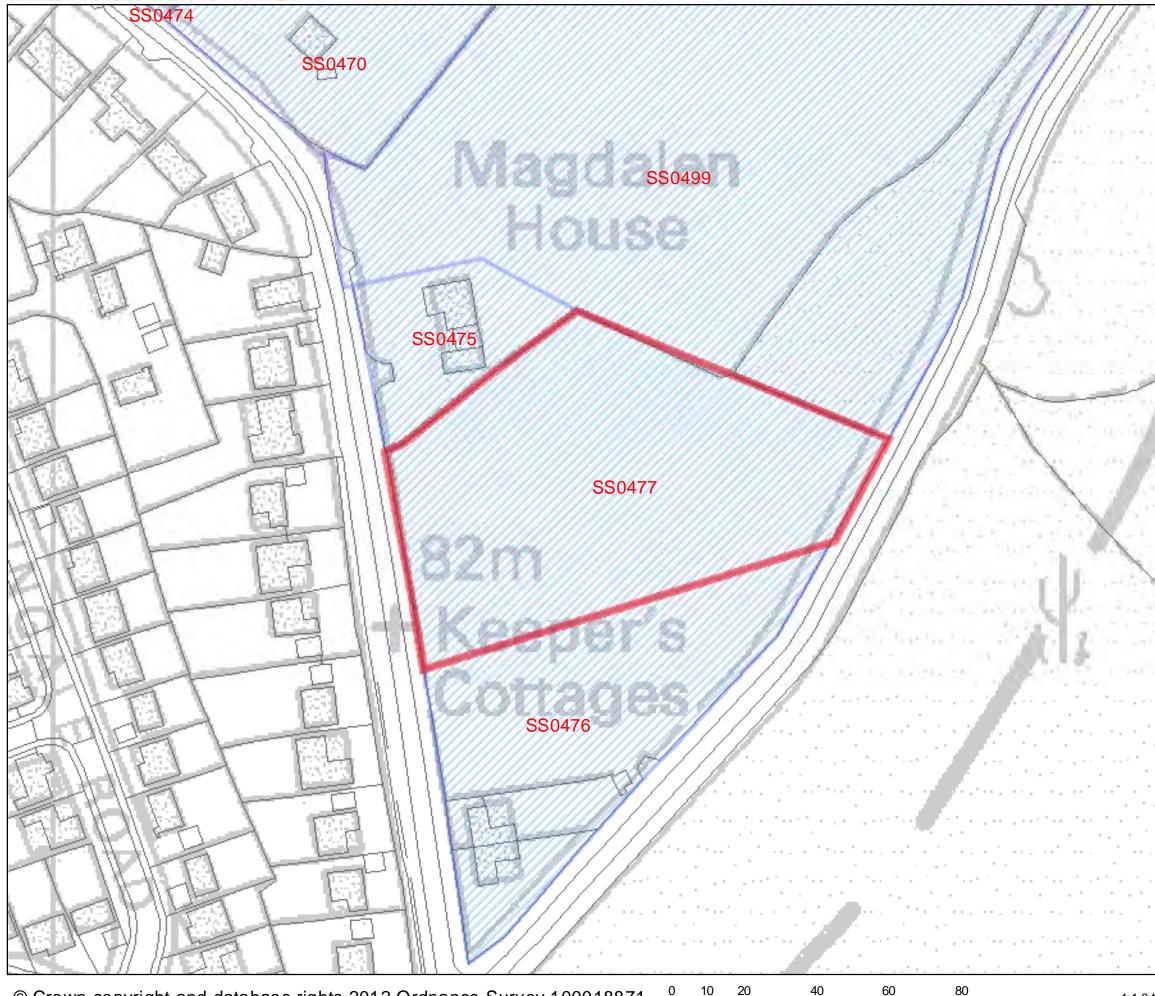

|                                                                       | consistently over                                                                                               |                                                                                             |                                                                                                        |



## The Oaks, land between Magdalen House



© Crown copyright and database rights 2012 Ordnance Survey 100018871.

1:1,040

Meters





|                                                                                                                                                                                                                                                                                                                                                                                                    |                                                                                                          |                                                                          | <b>Site Area</b> :<br>0.4ha                                                               | Current Use:<br>Residential and<br>associ