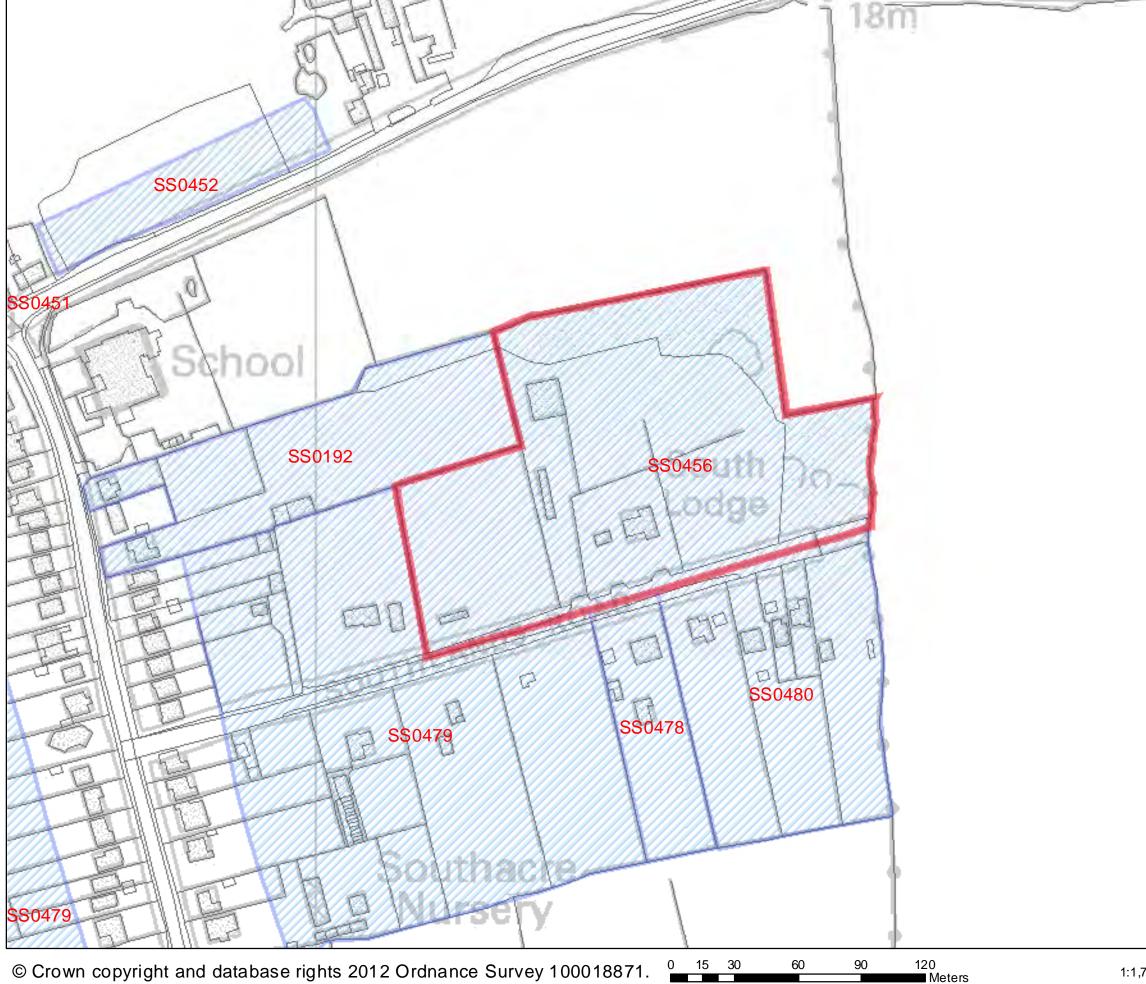

|                                                                                                |                     |                                                       |                      |           |               |  |  |
| Is site available for develoning of the site available for develoning of the site of the second se | Yes. This site was s<br>process by the land                                                    |                     | gh the Call For S                                     | Sites                |           |               |  |  |



## Land South Lodge and West of South Lodge





| Address: Land at Blue House<br>London Road, Basildon                                                                                                                                                                                                                                                                                                                                                                                                                                                                                                                                                                                                                                                                 |