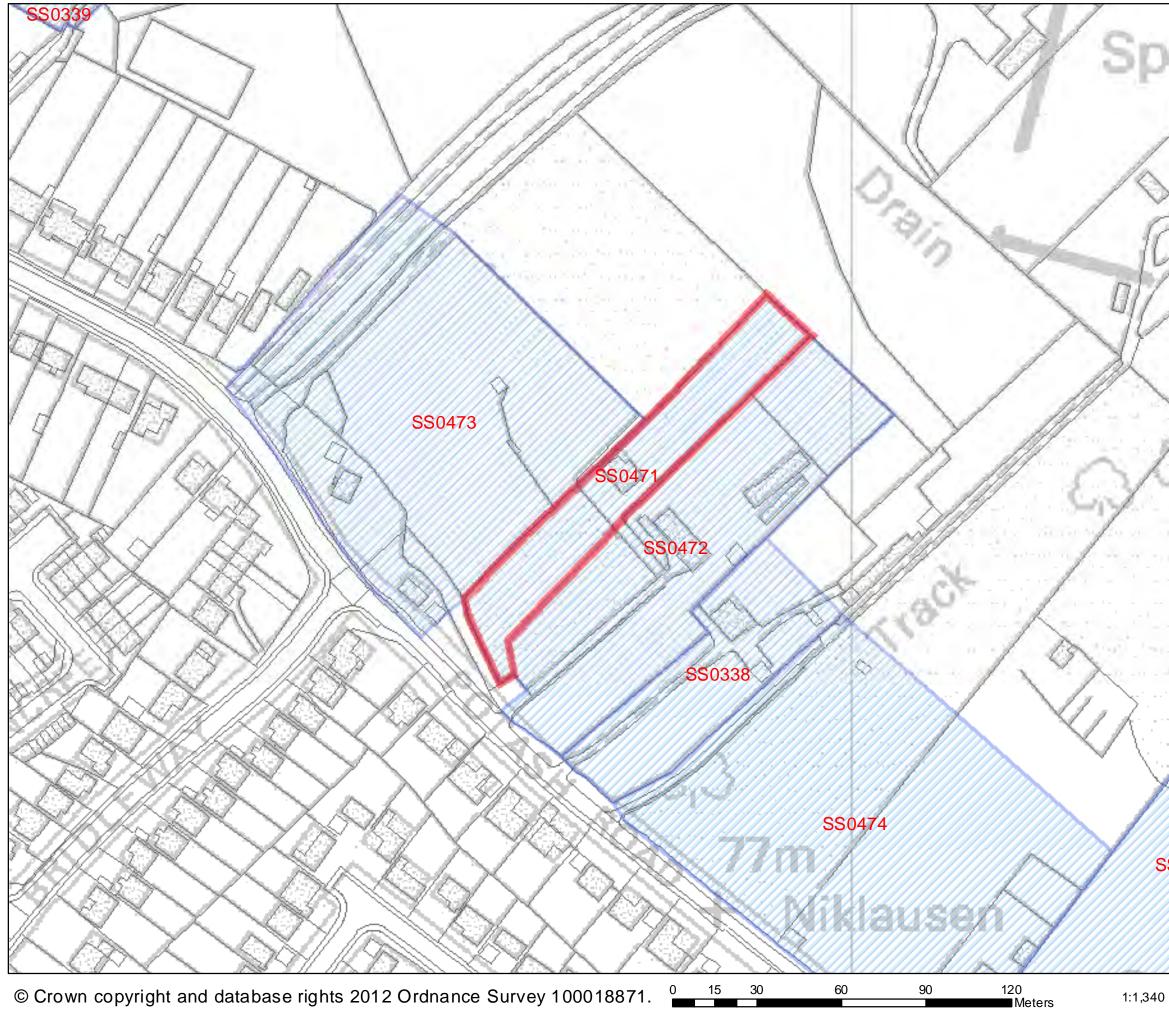

## SHLAA 2011/2012

| Address: Land opposite Chez<br>Thomas Road, Basildon             | Address: Land opposite Chez Nous,<br>Thomas Road, Basildon |                |                             | Site Ref.:<br>SS0442             |                          |          |
|------------------------------------------------------------------|------------------------------------------------------------|----------------|-----------------------------|----------------------------------|--------------------------|----------|
| Description of Site (includ                                      | ing planning                                               | status)        |                             | Site Access:                     | homas Road               |          |
| A small plot, overgrown grass west side of the site. There ar    | land, with tree                                            | s bordering th |                             | -                                | vices (distance          | in m)    |
| the site. The surrounding area                                   |                                                            |                |                             | Secondary School                 |                          |          |
| and arable land.                                                 |                                                            |                |                             | GPs / Health C                   |                          |          |
|                                                                  |                                                            |                |                             | Local Centre: >                  |                          |          |
| Designated as Green Belt and                                     | plotland in BD                                             | DLP 1998       |                             | Town Centre: :<br>Public Open Sc | >800m<br>ace: Allotments | > 800m   |
| Planning History:                                                |                                                            |                |                             |                                  | Spaces <800m             |          |
| None                                                             |                                                            |                | -                           |                                  | ple <400m, Chu           |          |
| Ownership:                                                       | - Public E                                                 | Body?          | No                          |                                  | paces >2km, co           |          |
|                                                                  | - Private                                                  | Individual?    | Yes                         |                                  | ducational fields        |          |
|                                                                  | - Compar                                                   |                | No                          |                                  | ni natural <800          | -        |
|                                                                  | - Unknov                                                   | vn?            | No                          |                                  | <800m, urban p           | arks     |
| Urban Area Site                                                  | No                                                         |                |                             | <2km<br>Bus Stop: 250r           | n                        |          |
| Green Belt Site                                                  | Yes                                                        | Area: 0.01     |                             | Railway Statior                  |                          |          |
| Greenfield Site                                                  | Yes                                                        | Area: 0.01     | ha                          |                                  | 1. 21.0Km                |          |
| Previously Developed Land                                        | d No                                                       |                |                             |                                  |                          |          |
| Site Constraints                                                 |                                                            |                |                             |                                  |                          | -        |
| Areas excluded from the S                                        |                                                            | Ne             |                             | nat may affect                   |                          |          |
| Scheduled Monument                                               | Within<br>Dort of                                          | No             | ┫ —                         |                                  | Within                   | No       |
|                                                                  | Part of                                                    | No             | -                           |                                  | Part of Site             | No       |
| SSSIs/ SACs / SPAs / Ramsar                                      | Adj. To<br>Within                                          | No<br>No       | Loool Wildlife Si           | taa                              | Within Buffer            | No<br>No |
| SSSIS/ SACS / SPAS / Ramsar                                      | Part of Site                                               | No             | Local Wildlife Sites        |                                  | Within<br>Part of Site   | No       |
|                                                                  | Within Buffer                                              | Yes            |                             |                                  | Within Buffer            | No       |
| Local Natura Decorus (LND)                                       | Within                                                     | No             | Biodiversity Acti           | ion Dlan (DAD)                   | Within                   | No       |
| Local Nature Reserve (LNR)                                       | Part of Site                                               | No             | Priority Habitat            | IUIT PIAIT (DAP)                 | Part of Site             | No       |
|                                                                  | Within Buffer                                              | No             | Thomy habitat               |                                  | Within Buffer            | No       |
| Flood Zone                                                       | No                                                         | NO             | Protected Speci             | os Alort Aroa                    |                          | Yes      |
| Washland                                                         | NO                                                         | No             | Protected Speci             |                                  |                          | Yes      |
| Marshes Protection Area                                          |                                                            | No             | 10m Buffer                  | es Alei t Alea -                 |                          | 163      |
| Existing, developed                                              | Within                                                     | No             | Tom Buller                  |                                  |                          |          |
| business/ industrial areas                                       | Part of                                                    | No             | Village Green &             | Common Land                      |                          | No       |
|                                                                  | Adj. To                                                    | No             | Ground Water V              |                                  |                          | Yes      |
|                                                                  | Auj. 10                                                    |                | Area                        |                                  |                          |          |
| Oil / Gas Pipelines                                              |                                                            | No             | Conservation Ar             | ea                               | Within                   | No       |
|                                                                  |                                                            |                |                             |                                  | Adj. To                  | No       |
| Electricity Pylons                                               |                                                            | No             | Listed Buildings            |                                  | Within                   | No       |
|                                                                  |                                                            |                |                             |                                  | Adj. To                  | No       |
| Immovable communications<br>links                                |                                                            | No             | Potential Contaminated Land |                                  | C                        |          |
| 400m buffer zone around<br>wastewater/sewage<br>treatment plants |                                                            | No             | Definitive Footpath (PRoW)  |                                  |                          | No       |
|                                                                  | •                                                          |                | ТРО                         |                                  |                          | Yes      |
|                                                                  |                                                            |                | Archaeological F            | -inds Area                       |                          | No       |
|                                                                  |                                                            | 1              |                             |                                  | 1                        |          |

Constraints (description):

- Designated as green belt and plotland in BDLP 1998
- Not close to services and facilities
- Within protected species alert area
- Potential contaminated land

| Address: Land opposite Chez Nous,<br>Thomas Road, Basildon                                                                                                                                                                                                                                                                                                                                                                                                                                                                                        | <b>Site Area</b> :<br>0.13 ha | Current Use:<br>Grassland                | Site Ref.:<br>SS0442 |                       |  |  |  |  |  |
|---------------------------------------------------------------------------------------------------------------------------------------------------------------------------------------------------------------------------------------------------------------------------------------------------------------------------------------------------------------------------------------------------------------------------------------------------------------------------------------------------------------------------------------------------|-------------------------------|------------------------------------------|----------------------|-----------------------|--|--|--|--|--|
| <ul> <li>TPOs run along the south of the site</li> <li>Within SAC / SPA and Ramsar buffer</li> <li>Within existing employment buffer</li> </ul>                                                                                                                                                                                                                                                                                                                                                                                                   |                               |                                          |                      |                       |  |  |  |  |  |
| Could the constraints be overcome?                                                                                                                                                                                                                                                                                                                                                                                                                                                                                                                | No                            |                                          |                      |                       |  |  |  |  |  |
| What is the most suitable type of dev                                                                                                                                                                                                                                                                                                                                                                                                                                                                                                             | elopment for                  | this site? Current                       | use, open space      |                       |  |  |  |  |  |
| Site is NOT suitable for housing development                                                                                                                                                                                                                                                                                                                                                                                                                                                                                                      | ent X                         |                                          |                      |                       |  |  |  |  |  |
| <b>Reason(s) why site is / is not suitable for housing</b> : The site individually is clearly separated from the built environment and therefore in isolation would be unsuitable. Whilst it is connected to site SS0210, which is adjacent to the settlement, that site is significant and unless it were fully allocated and developed SS0442 would remain unsuitable in its isolated location in the green belt. Therefore, due to such uncertainty the site has to be considered on its own merits and is considered unsuitable at this time. |                               |                                          |                      |                       |  |  |  |  |  |
| Is site available for development?<br>If yes, when?                                                                                                                                                                                                                                                                                                                                                                                                                                                                                               |                               | Yes. The site has l<br>landowner and has |                      | y or on behalf of the |  |  |  |  |  |