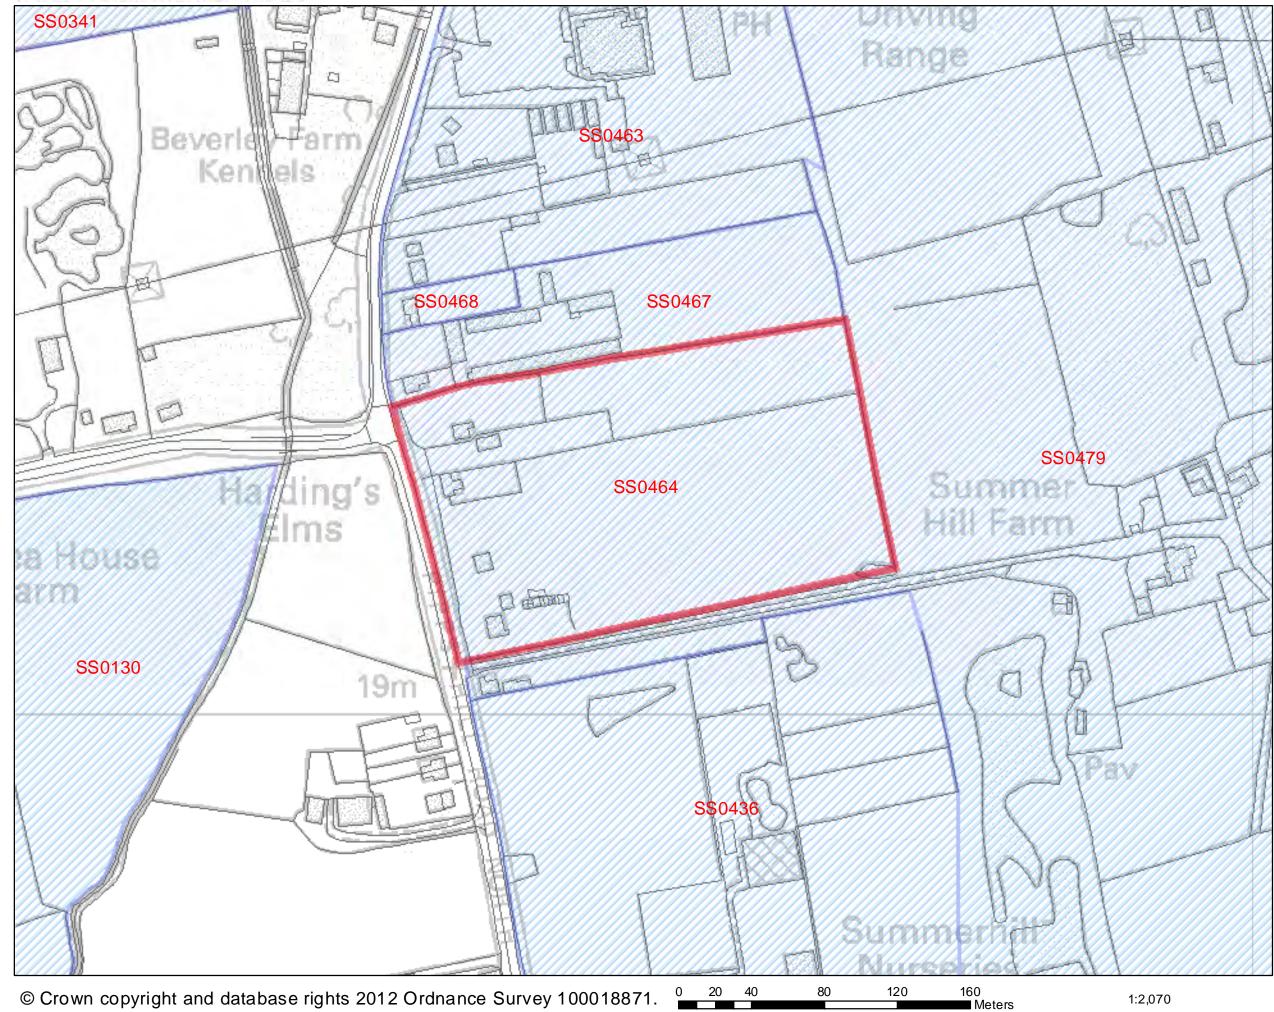

| Address: Ellesmere, Acacia Road, Bowers<br>Gifford, Basildon | Site Area:<br>0.04 ha | Current Use:<br>Residential and<br>associated grounds | Site Ref.:<br>SS0441 |                         |
|--------------------------------------------------------------|-----------------------|-------------------------------------------------------|----------------------|-------------------------|
|                                                              |                       | Archaeological Finds                                  | s Area               | No                      |
| Highway issues: Small access road that we                    | ould require in       |                                                       |                      | velopment               |
| Constraints (description):                                   | •                     | •                                                     |                      |                         |
| <ul> <li>Designated as green belt and plotlar</li> </ul>     | id in BDLP 199        | 98                                                    |                      |                         |
| <ul> <li>Not close to services and facilities</li> </ul>     |                       |                                                       |                      |                         |
| Within protected species alert area b                        | ouffer                |                                                       |                      |                         |
| <ul> <li>Potential contaminated land</li> </ul>              |                       |                                                       |                      |                         |
| Within existing employment buffer                            |                       |                                                       |                      |                         |
|                                                              |                       |                                                       |                      |                         |
| Could the constraints be overcome?                           | No                    |                                                       |                      |                         |
| What is the most suitable type of deve                       | lopment for           | this site? Current u                                  | ise, open sp         | ace                     |
| Site is NOT suitable for housing development                 | it X                  |                                                       |                      |                         |
| Reason(s) why site is / is not suitable                      | for housing:          |                                                       |                      |                         |
| The site is not within or adjacent to the sett               |                       | ary nor able to be co                                 | mbined with          | another site that is    |
| adjacent to the boundary. The site is therefore              | ore unsuitable        |                                                       |                      |                         |
|                                                              |                       |                                                       |                      |                         |
| In addition, the location is beyond recomme                  | nded distance         | es for several public s                               | ervices, faci        | lities and amenities,   |
| including transport connections and conveni                  | ence shopping         | <b>]</b> .                                            |                      |                         |
| Is site available for development?<br>If yes, when?          |                       | Yes. This site was s process by the land              |                      | ough the Call For Sites |