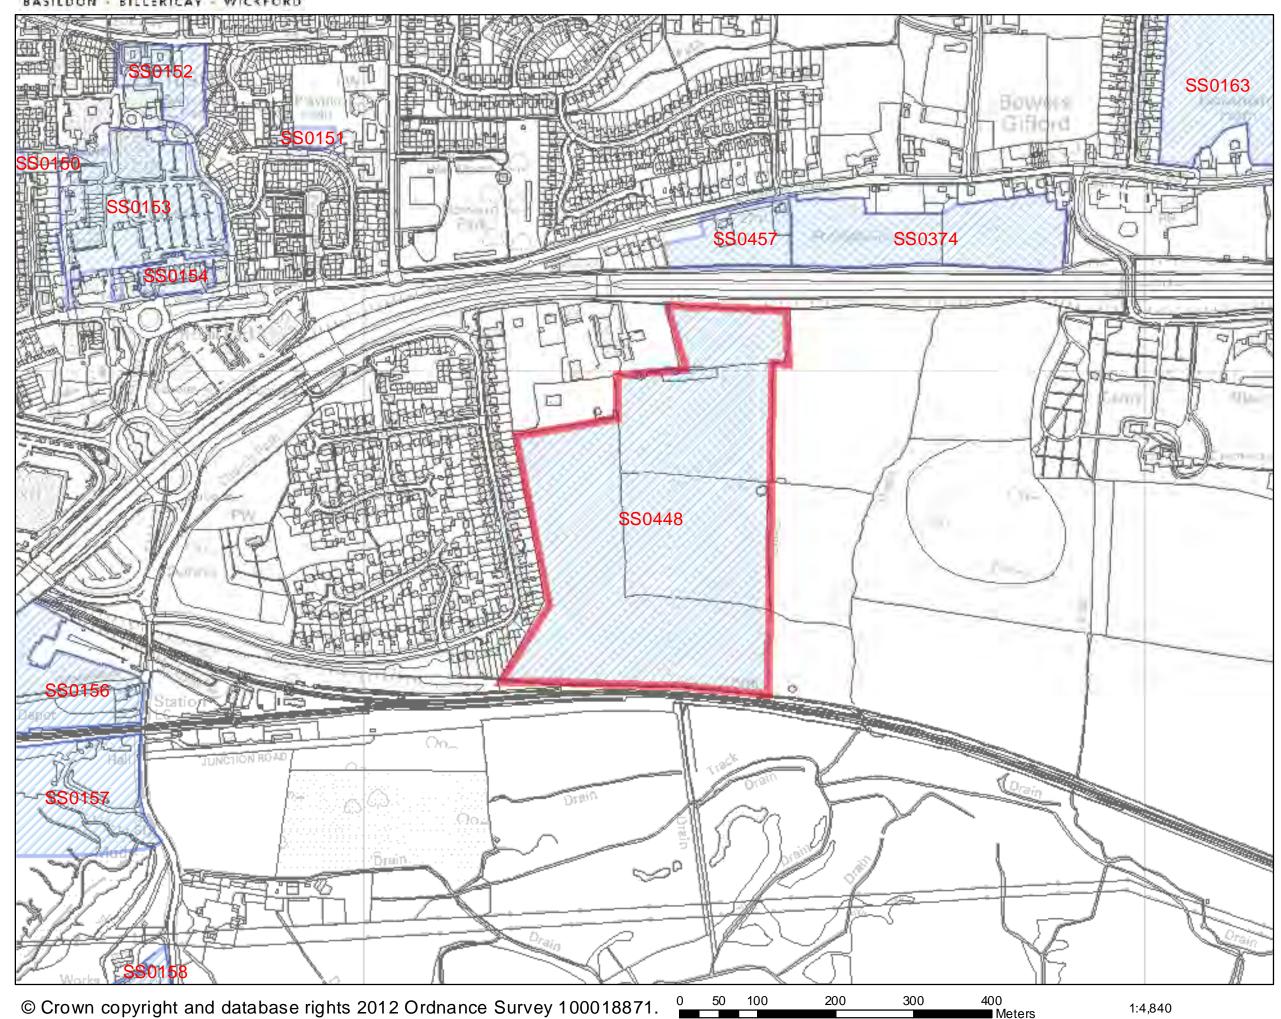

| compromised by development. The current green belt boundary is fairly robust and should remain in place. For these reasons, the site is unsuitable for housing development. |                                                                                             |                                      |  |  |  |  |
| Is site available for development?<br>If yes, when?                                                     |                                                                                                                                                                             | No. Whilst this site<br>process, it was not<br>and therefore the in<br>and thus unavailable | by or on behalf<br>ntention to devel |  |  |  |  |



## Land East of Brackendale Avenue



### SHLAA 2011/2012



| Address:<br>Land to the North and fronting<br>Road, crays Hill, Billericay                                                                                                               | g London                                  | Site Ai<br>0.84ha          |         | Current Use:<br>Farmland | Site Ref:<br>SS00449 |                   |   |
|------------------------------------------------------------------------------------------------------------------------------------------------------------------------------------------|-------------------------------------------|----------------------------|---------|--------------------------|----------------------|-------------------|---|
| Description of Site (includ<br>Rectangular parcel of flat arak<br>London Road, Cr