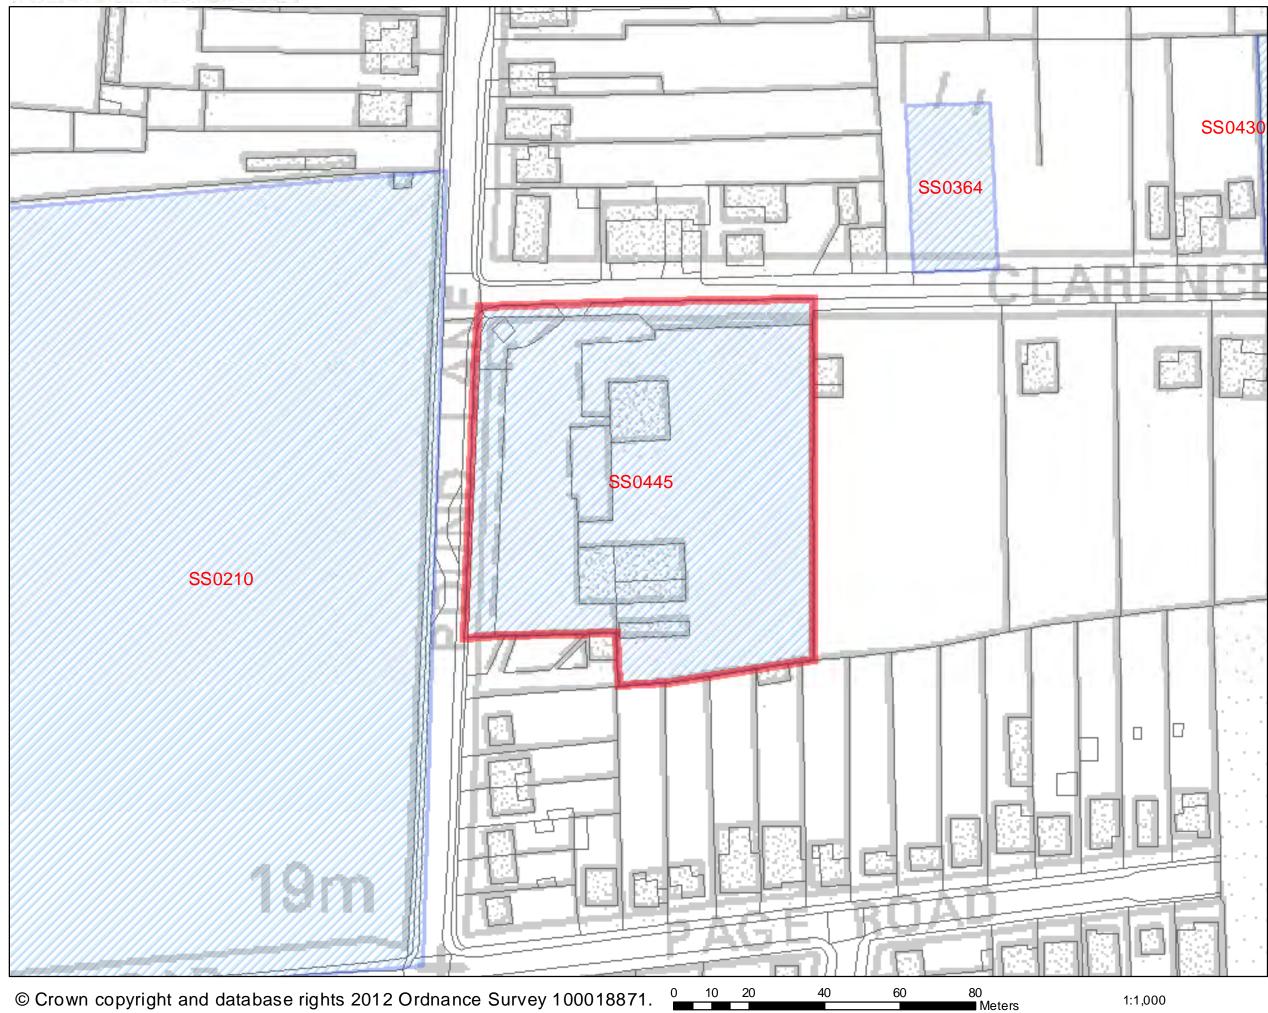

## SHLAA 2011/2012

| Address: Land opposite Chez<br>Thomas Road, Basildon             | Address: Land opposite Chez Nous,<br>Thomas Road, Basildon |                |                             | Site Ref.:<br>SS0442             |                          |          |
|------------------------------------------------------------------|------------------------------------------------------------|----------------|-----------------------------|----------------------------------|--------------------------|----------|
| Description of Site (includ                                      | ing planning                                               | status)        |                             | Site Access:                     | homas Road               |          |
| A small plot, overgrown grass west side of the site. There ar    | land, with tree                                            | s bordering th |                             | -                                | vices (distance          | in m)    |
| the site. The surrounding area                                   |                                                            |                |                             | Secondary School                 |                          |          |
| and arable land.                                                 |                                                            |                |                             | GPs / Health C                   |                          |          |
|                                                                  |                                                            |                |                             | Local Centre: >                  |                          |          |
| Designated as Green Belt and                                     | plotland in BD                                             | DLP 1998       |                             | Town Centre: :<br>Public Open Sc | >800m<br>ace: Allotments | > 800m   |
| Planning History:                                                |                                                            |                |                             |                                  | Spaces <800m             |          |
| None                                                             |                                                            |                | -                           |                                  | ple <400m, Chu           |          |
| Ownership:                                                       | - Public E                                                 | Body?          | No                          |                                  | paces >2km, co           |          |
|                                                                  | - Private                                                  | Individual?    | Yes                         |                                  | ducational fields        |          |
|                                                                  | - Compar                                                   |                | No                          |                                  | ni natural <800          | -        |
|                                                                  | - Unknov                                                   | vn?            | No                          |                                  | <800m, urban p           | arks     |
| Urban Area Site                                                  | No                                                         |                |                             | <2km<br>Bus Stop: 250r           | n                        |          |
| Green Belt Site                                                  | Yes                                                        | Area: 0.01     |                             | Railway Statior                  |                          |          |
| Greenfield Site                                                  | Yes                                                        | Area: 0.01     | ha                          |                                  | 1. 21.0Km                |          |
| Previously Developed Land                                        | d No                                                       |                |                             |                                  |                          |          |
| Site Constraints                                                 |                                                            |                |                             |                                  |                          | -        |
| Areas excluded from the S                                        |                                                            | Ne             |                             | nat may affect                   |                          |          |
| Scheduled Monument                                               | Within<br>Dort of                                          | No             | ┫ —                         |                                  | Within                   | No       |
|                                                                  | Part of                                                    | No             | -                           |                                  | Part of Site             | No       |
| SSSIs/ SACs / SPAs / Ramsar                                      | Adj. To<br>Within                                          | No<br>No       | Loool Wildlife Si           | taa                              | Within Buffer            | No<br>No |
| SSSIS/ SACS / SPAS / Ramsar                                      | Part of Site                                               | No             | Local Wildlife Sites        |                                  | Within<br>Part of Site   | No       |
|                                                                  | Within Buffer                                              | Yes            |                             |                                  | Within Buffer            | No       |
| Local Natura Decorus (LND)                                       | Within                                                     | No             | Biodiversity Acti           | ion Dlan (DAD)                   | Within                   | No       |
| Local Nature Reserve (LNR)                                       | Part of Site                                               | No             | Priority Habitat            | IUIT PIAIT (DAP)                 | Part of Site             | No       |
|                                                                  | Within Buffer                                              | No             | Thomy habitat               |                                  | Within Buffer            | No       |
| Flood Zone                                                       | No                                                         | NO             | Protected Speci             | os Alort Aroa                    |                          | Yes      |
| Washland                                                         | NO                                                         | No             | Protected Speci             |                                  |                          | Yes      |
| Marshes Protection Area                                          |                                                            | No             | 10m Buffer                  | es Alei t Alea -                 |                          | 163      |
| Existing, developed                                              | Within                                                     | No             | Tom Buller                  |                                  |                          |          |
| business/ industrial areas                                       | Part of                                                    | No             | Village Green &             | Common Land                      |                          | No       |
|                                                                  | Adj. To                                                    | No             | Ground Water V              |                                  |                          | Yes      |
|                                                                  | Auj. 10                                                    |                | Area                        |                                  |                          |          |
| Oil / Gas Pipelines                                              |                                                            | No             | Conservation Ar             | ea                               | Within                   | No       |
|                                                                  |                                                            |                |                             |                                  | Adj. To                  | No       |
| Electricity Pylons                                               |                                                            | No             | Listed Buildings            |                                  | Within                   | No       |
|                                                                  |                                                            |                |                             |                                  | Adj. To                  | No       |
| Immovable communications<br>links                                |                                                            | No             | Potential Contaminated Land |                                  | C                        |          |
| 400m buffer zone around<br>wastewater/sewage<br>treatment plants |                                                            | No             | Definitive Footpath (PRoW)  |                                  |                          | No       |
|                                                                  | •                                                          |                | ТРО                         |                                  |                          | Yes      |
|                                                                  |                                                            |                | Archaeological F            | -inds Area                       |                          | No       |
|                                                                  |                                                            | 1              |                             |                                  | 1                        |          |

Constraints (description):

- Designated as green belt and plotland in BDLP 1998
- Not close to services and facilities
- Within protected species alert area
- Potential contaminated land

| Address: Land opposite Chez Nous,<br>Thomas Road, Basildon                                                                                                                                                                                                                                                                                                                                                                                                                                                                                        | <b>Site Area</b> :<br>0.13 ha | Current Use:<br>Grassland                | Site Ref.:<br>SS0442 |                       |  |  |  |  |  |
|---------------------------------------------------------------------------------------------------------------------------------------------------------------------------------------------------------------------------------------------------------------------------------------------------------------------------------------------------------------------------------------------------------------------------------------------------------------------------------------------------------------------------------------------------|-------------------------------|------------------------------------------|----------------------|-----------------------|--|--|--|--|--|
| <ul> <li>TPOs run along the south of the site</li> <li>Within SAC / SPA and Ramsar buffer</li> <li>Within existing employment buffer</li> </ul>                                                                                                                                                                                                                                                                                                                                                                                                   |                               |                                          |                      |                       |  |  |  |  |  |
| Could the constraints be overcome?                                                                                                                                                                                                                                                                                                                                                                                                                                                                                                                | No                            |                                          |                      |                       |  |  |  |  |  |
| What is the most suitable type of dev                                                                                                                                                                                                                                                                                                                                                                                                                                                                                                             | elopment for                  | this site? Current                       | use, open space      |                       |  |  |  |  |  |
| Site is NOT suitable for housing development                                                                                                                                                                                                                                                                                                                                                                                                                                                                                                      | ent X                         |                                          |                      |                       |  |  |  |  |  |
| <b>Reason(s) why site is / is not suitable for housing</b> : The site individually is clearly separated from the built environment and therefore in isolation would be unsuitable. Whilst it is connected to site SS0210, which is adjacent to the settlement, that site is significant and unless it were fully allocated and developed SS0442 would remain unsuitable in its isolated location in the green belt. Therefore, due to such uncertainty the site has to be considered on its own merits and is considered unsuitable at this time. |                               |                                          |                      |                       |  |  |  |  |  |
| Is site available for development?<br>If yes, when?                                                                                                                                                                                                                                                                                                                                                                                                                                                                                               |                               | Yes. The site has l<br>landowner and has |                      | y or on behalf of the |  |  |  |  |  |

# Land Opp Chez Nous