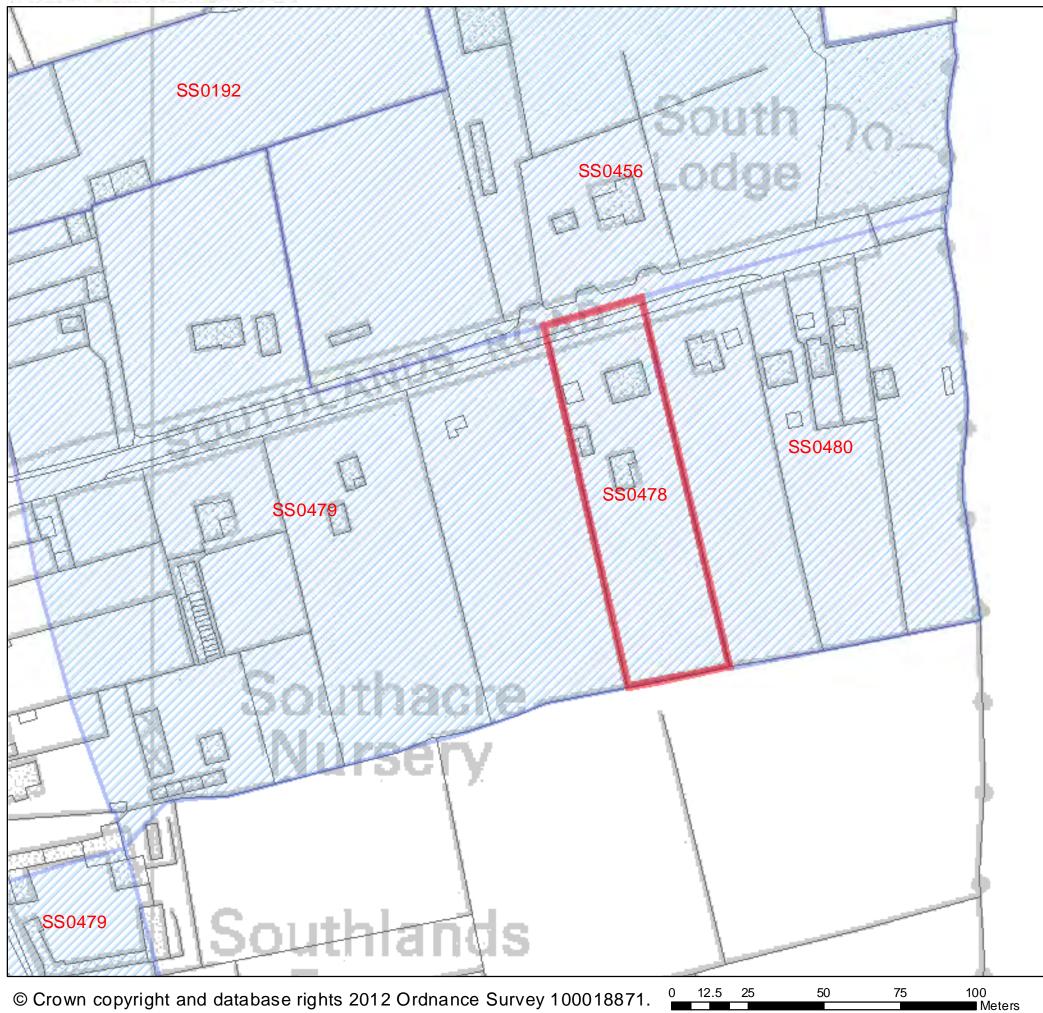

y. Th<br>use of the car and thus not m<br>intenstive housing development | cent to the settl<br>e location of th<br>nake the site a sent. | ement bound<br>e site being a | away from most service<br>ne. For these reasons                                   | ces and facilities<br>s, the site is unsu | would promote the uitable for more |  |
| Is site available for develo<br>If yes, when?                                                                                                                   | opment?                                                        |                               | Yes. This site was submitted through the Call For Sites process by the landowner. |                                           |                                    |  |



## Abisca, Southlands Road



### SHLAA 2011/2012



| SHLAA Site Survey Form                                                           |             |                        |                                        | ſ       |                                       |                     |  |  |
|----------------------------------------------------------------------------------|-------------|------------------------|----------------------------------------|---------|---------------------------------------|---------------------|--|--|
| Address: Land north of Southend                                                  | Arterial    | Site Area:             | Current Use:                           |         | Site Ref.:                            |                     |  |  |
| Road, Crays Hill, Basildon