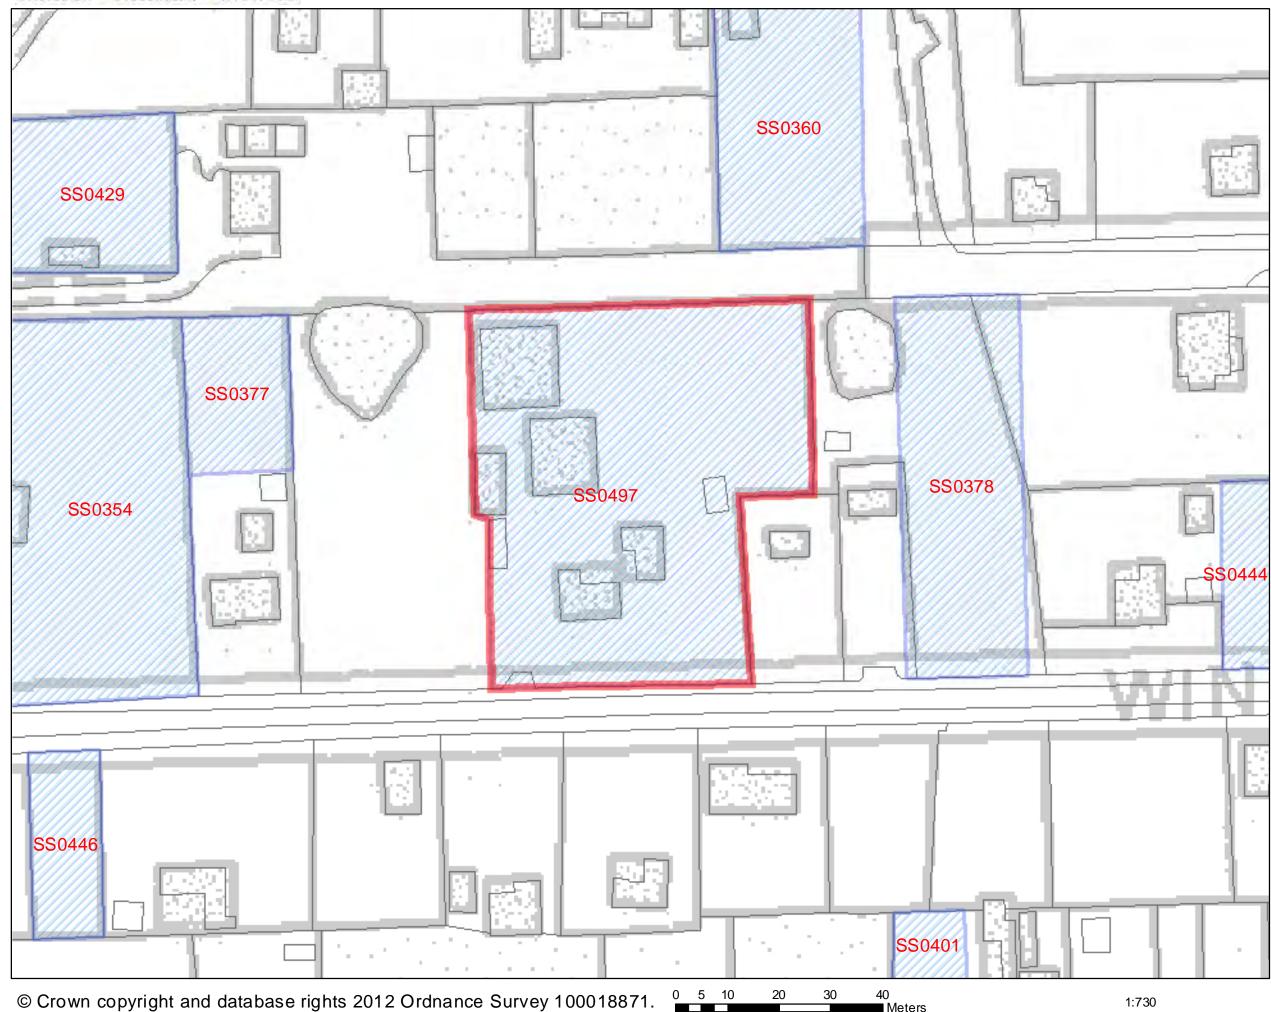

## SHLAA 2011/2012

| Address: Land opposite Chez<br>Thomas Road, Basildon             | Address: Land opposite Chez Nous,<br>Thomas Road, Basildon |                |                             | Site Ref.:<br>SS0442             |                          |          |
|------------------------------------------------------------------|------------------------------------------------------------|----------------|-----------------------------|----------------------------------|--------------------------|----------|
| Description of Site (includ                                      | ing planning                                               | status)        |                             | Site Access:                     | homas Road               |          |
| A small plot, overgrown grass west side of the site. There ar    | land, with tree                                            | s bordering th |                             | -                                | vices (distance          | in m)    |
| the site. The surrounding area                                   |                                                            |                |                             | Secondary School                 |                          |          |
| and arable land.                                                 |                                                            |                |                             | GPs / Health C                   |                          |          |
|                                                                  |                                                            |                |                             | Local Centre: >                  |                          |          |
| Designated as Green Belt and                                     | plotland in BD                                             | DLP 1998       |                             | Town Centre: :<br>Public Open Sc | >800m<br>ace: Allotments | > 800m   |
| Planning History:                                                |                                                            |                |                             |                                  | Spaces <800m             |          |
| None                                                             |                                                            |                | -                           |                                  | ple <400m, Chu           |          |
| Ownership:                                                       | - Public E                                                 | Body?          | No                          |                                  | paces >2km, co           |          |
|                                                                  | - Private                                                  | Individual?    | Yes                         |                                  | ducational fields        |          |
|                                                                  | - Compar                                                   |                | No                          |                                  | ni natural <800          | -        |
|                                                                  | - Unknov                                                   | vn?            | No                          |                                  | <800m, urban p           | arks     |
| Urban Area Site                                                  | No                                                         |                |                             | <2km<br>Bus Stop: 250r           | n                        |          |
| Green Belt Site                                                  | Yes                                                        | Area: 0.01     |                             | Railway Statior                  |                          |          |
| Greenfield Site                                                  | Yes                                                        | Area: 0.01     | ha                          |                                  | 1. 21.0Km                |          |
| Previously Developed Land                                        | d No                                                       |                |                             |                                  |                          |          |
| Site Constraints                                                 |                                                            |                |                             |                                  |                          | -        |
| Areas excluded from the S                                        |                                                            | Ne             |                             | nat may affect                   |                          |          |
| Scheduled Monument                                               | Within<br>Dort of                                          | No             | ┫ —                         |                                  | Within                   | No       |
|                                                                  | Part of                                                    | No             | -                           |                                  | Part of Site             | No       |
| SSSIs/ SACs / SPAs / Ramsar                                      | Adj. To<br>Within                                          | No<br>No       | Loool Wildlife Si           | taa                              | Within Buffer            | No<br>No |
| SSSIS/ SACS / SPAS / Ramsar                                      | Part of Site                                               | No             | Local Wildlife Sites        |                                  | Within<br>Part of Site   | No       |
|                                                                  | Within Buffer                                              | Yes            |                             |                                  | Within Buffer            | No       |
| Local Natura Decorus (LND)                                       | Within                                                     | No             | Biodiversity Acti           | ion Dlan (DAD)                   | Within                   | No       |
| Local Nature Reserve (LNR)                                       | Part of Site                                               | No             | Priority Habitat            | IUIT PIAIT (DAP)                 | Part of Site             | No       |
|                                                                  | Within Buffer                                              | No             | Thomy habitat               |                                  | Within Buffer            | No       |
| Flood Zone                                                       | No                                                         | NO             | Protected Speci             | os Alort Aroa                    |                          | Yes      |
| Washland                                                         | NO                                                         | No             | Protected Speci             |                                  |                          | Yes      |
| Marshes Protection Area                                          |                                                            | No             | 10m Buffer                  | es Alei t Alea -                 |                          | 163      |
| Existing, developed                                              | Within                                                     | No             | Tom Buller                  |                                  |                          |          |
| business/ industrial areas                                       | Part of                                                    | No             | Village Green &             | Common Land                      |                          | No       |
|                                                                  | Adj. To                                                    | No             | Ground Water V              |                                  |                          | Yes      |
|                                                                  | Auj. 10                                                    |                | Area                        |                                  |                          |          |
| Oil / Gas Pipelines                                              |                                                            | No             | Conservation Ar             | ea                               | Within                   | No       |
|                                                                  |                                                            |                |                             |                                  | Adj. To                  | No       |
| Electricity Pylons                                               |                                                            | No             | Listed Buildings            |                                  | Within                   | No       |
|                                                                  |                                                            |                |                             |                                  | Adj. To                  | No       |
| Immovable communications<br>links                                |                                                            | No             | Potential Contaminated Land |                                  | C                        |          |
| 400m buffer zone around<br>wastewater/sewage<br>treatment plants |                                                            | No             | Definitive Footpath (PRoW)  |                                  |                          | No       |
|                                                                  | •                                                          |                | ТРО                         |                                  |                          | Yes      |
|                                                                  |                                                            |                | Archaeological F            | -inds Area                       |                          | No       |
|                                                                  |                                                            | 1              |                             |                                  | 1                        |          |

Constraints (description):

- Designated as green belt and plotland in BDLP 1998
- Not close to services and facilities
- Within protected species alert area
- Potential contaminated land

| Address: Land opposite Chez Nous,<br>Thomas Road, Basildon                                                                                                                                                                                                                                                                                                                                                                                                                                                                                        | <b>Site Area</b> :<br>0.13 ha | Current Use:<br>Grassland                | Site Ref.:<br>SS0442 |                       |  |  |  |  |  |
|---------------------------------------------------------------------------------------------------------------------------------------------------------------------------------------------------------------------------------------------------------------------------------------------------------------------------------------------------------------------------------------------------------------------------------------------------------------------------------------------------------------------------------------------------|-------------------------------|------------------------------------------|----------------------|-----------------------|--|--|--|--|--|
| <ul> <li>TPOs run along the south of the site</li> <li>Within SAC / SPA and Ramsar buffer</li> <li>Within existing employment buffer</li> </ul>                                                                                                                                                                                                                                                                                                                                                                                                   |                               |                                          |                      |                       |  |  |  |  |  |
| Could the constraints be overcome?                                                                                                                                                                                                                                                                                                                                                                                                                                                                                                                | No                            |                                          |                      |                       |  |  |  |  |  |
| What is the most suitable type of dev                                                                                                                                                                                                                                                                                                                                                                                                                                                                                                             | elopment for                  | this site? Current                       | use, open space      |                       |  |  |  |  |  |
| Site is NOT suitable for housing development                                                                                                                                                                                                                                                                                                                                                                                                                                                                                                      | ent X                         |                                          |                      |                       |  |  |  |  |  |
| <b>Reason(s) why site is / is not suitable for housing</b> : The site individually is clearly separated from the built environment and therefore in isolation would be unsuitable. Whilst it is connected to site SS0210, which is adjacent to the settlement, that site is significant and unless it were fully allocated and developed SS0442 would remain unsuitable in its isolated location in the green belt. Therefore, due to such uncertainty the site has to be considered on its own merits and is considered unsuitable at this time. |                               |                                          |                      |                       |  |  |  |  |  |
| Is site available for development?<br>If yes, when?                                                                                                                                                                                                                                                                                                                                                                                                                                                                                               |                               | Yes. The site has l<br>landowner and has |                      | y or on behalf of the |  |  |  |  |  |

# Land Opp Chez Nous