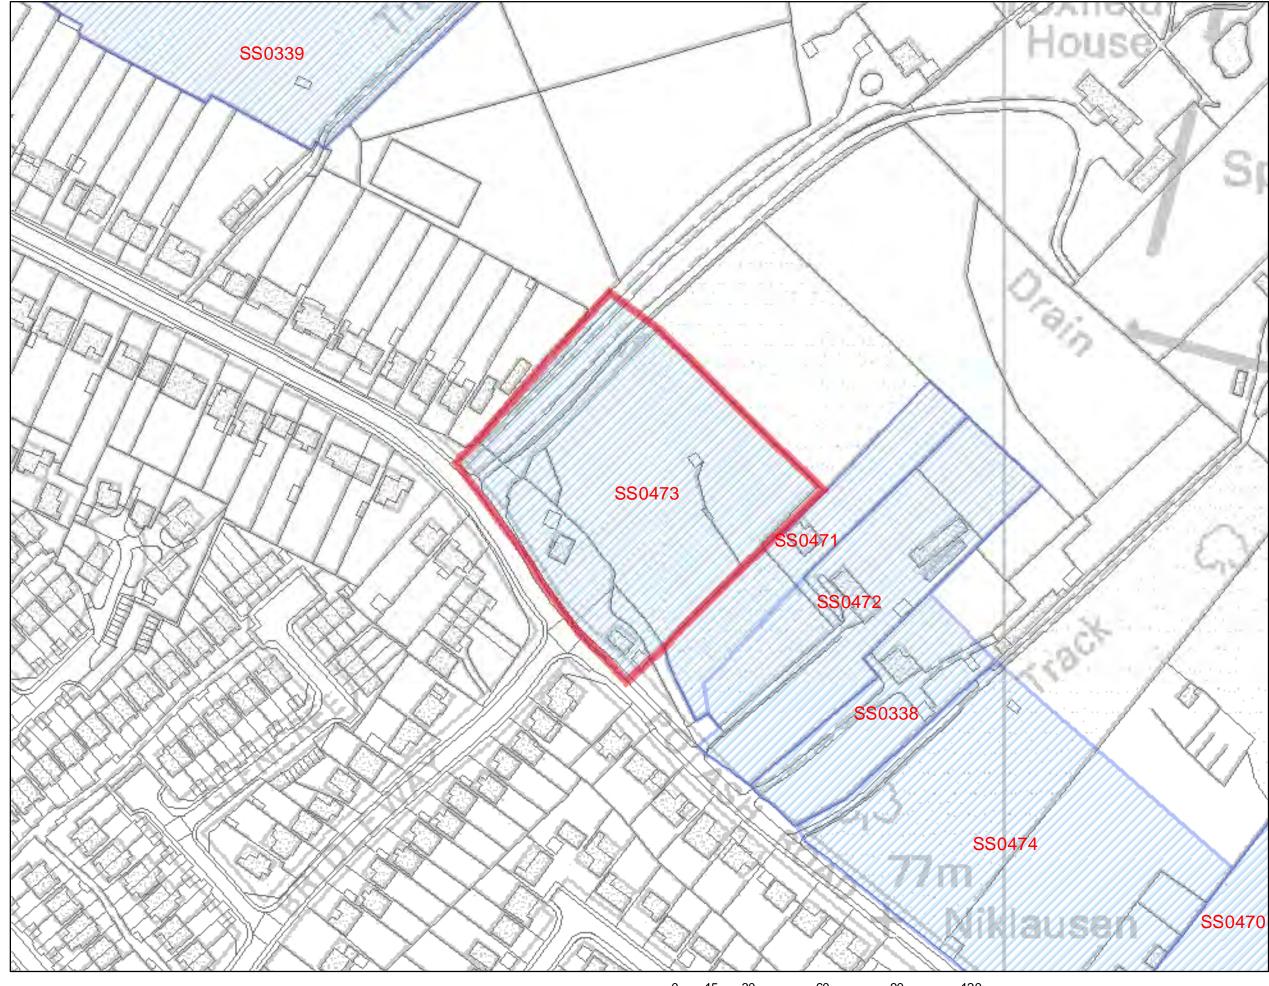

## SHLAA 2011/2012

| Address: Land opposite Chez<br>Thomas Road, Basildon             | Address: Land opposite Chez Nous,<br>Thomas Road, Basildon |                |                             | Site Ref.:<br>SS0442             |                          |          |
|------------------------------------------------------------------|------------------------------------------------------------|----------------|-----------------------------|----------------------------------|--------------------------|----------|
| Description of Site (includ                                      | ing planning                                               | status)        |                             | Site Access:                     | homas Road               |          |
| A small plot, overgrown grass west side of the site. There ar    | land, with tree                                            | s bordering th |                             | -                                | vices (distance          | in m)    |
| the site. The surrounding area                                   |                                                            |                |                             | Secondary School                 |                          |          |
| and arable land.                                                 |                                                            |                |                             | GPs / Health C                   |                          |          |
|                                                                  |                                                            |                |                             | Local Centre: >                  |                          |          |
| Designated as Green Belt and                                     | plotland in BD                                             | DLP 1998       |                             | Town Centre: :<br>Public Open Sc | >800m<br>ace: Allotments | > 800m   |
| Planning History:                                                |                                                            |                |                             |                                  | Spaces <800m             |          |
| None                                                             |                                                            |                | -                           |                                  | ple <400m, Chu           |          |
| Ownership:                                                       | - Public E                                                 | Body?          | No                          |                                  | paces >2km, co           |          |
|                                                                  | - Private                                                  | Individual?    | Yes                         |                                  | ducational fields        |          |
|                                                                  | - Compar                                                   |                | No                          |                                  | ni natural <800          | -        |
|                                                                  | - Unknov                                                   | vn?            | No                          |                                  | <800m, urban p           | arks     |
| Urban Area Site                                                  | No                                                         |                |                             | <2km<br>Bus Stop: 250r           | n                        |          |
| Green Belt Site                                                  | Yes                                                        | Area: 0.01     |                             | Railway Statior                  |                          |          |
| Greenfield Site                                                  | Yes                                                        | Area: 0.01     | ha                          |                                  | 1. 21.0Km                |          |
| Previously Developed Land                                        | d No                                                       |                |                             |                                  |                          |          |
| Site Constraints                                                 |                                                            |                |                             |                                  |                          | -        |
| Areas excluded from the S                                        |                                                            | Ne             |                             | nat may affect                   |                          |          |
| Scheduled Monument                                               | Within<br>Dort of                                          | No             | ┫ —                         |                                  | Within                   | No       |
|                                                                  | Part of                                                    | No             | -                           |                                  | Part of Site             | No       |
| SSSIs/ SACs / SPAs / Ramsar                                      | Adj. To<br>Within                                          | No<br>No       | Loool Wildlife Si           | taa                              | Within Buffer            | No<br>No |
| SSSIS/ SACS / SPAS / Ramsar                                      | Part of Site                                               | No             | Local Wildlife Sites        |                                  | Within<br>Part of Site   | No       |
|                                                                  | Within Buffer                                              | Yes            |                             |                                  | Within Buffer            | No       |
| Local Natura Decorus (LND)                                       | Within                                                     | No             | Biodiversity Acti           | ion Dlan (DAD)                   | Within                   | No       |
| Local Nature Reserve (LNR)                                       | Part of Site                                               | No             | Priority Habitat            | IUIT PIAIT (DAP)                 | Part of Site             | No       |
|                                                                  | Within Buffer                                              | No             | Thomy habitat               |                                  | Within Buffer            | No       |
| Flood Zone                                                       | No                                                         | NO             | Protected Speci             | os Alort Aroa                    |                          | Yes      |
| Washland                                                         | NO                                                         | No             | Protected Speci             |                                  |                          | Yes      |
| Marshes Protection Area                                          |                                                            | No             | 10m Buffer                  | es Alei t Alea -                 |                          | 163      |
| Existing, developed                                              | Within                                                     | No             | Tom Buller                  |                                  |                          |          |
| business/ industrial areas                                       | Part of                                                    | No             | Village Green &             | Common Land                      |                          | No       |
|                                                                  | Adj. To                                                    | No             | Ground Water V              |                                  |                          | Yes      |
|                                                                  | Auj. 10                                                    |                | Area                        |                                  |                          |          |
| Oil / Gas Pipelines                                              |                                                            | No             | Conservation Ar             | ea                               | Within                   | No       |
|                                                                  |                                                            |                |                             |                                  | Adj. To                  | No       |
| Electricity Pylons                                               |                                                            | No             | Listed Buildings            |                                  | Within                   | No       |
|                                                                  |                                                            |                |                             |                                  | Adj. To                  | No       |
| Immovable communications<br>links                                |                                                            | No             | Potential Contaminated Land |                                  | C                        |          |
| 400m buffer zone around<br>wastewater/sewage<br>treatment plants |                                                            | No             | Definitive Footpath (PRoW)  |                                  |                          | No       |
|                                                                  | •                                                          |                | ТРО                         |                                  |                          | Yes      |
|                                                                  |                                                            |                | Archaeological F            | -inds Area                       |                          | No       |
|                                                                  |                                                            | 1              |                             |                                  | 1                        |          |

Constraints (description):

- Designated as green belt and plotland in BDLP 1998
- Not close to services and facilities
- Within protected species alert area
- Potential contaminated land

| Address: Land opposite Chez Nous,<br>Thomas Road, Basildon                                                                                                                                                                                                                                                                                                                                                                                                                                                                                        | <b>Site Area</b> :<br>0.13 ha | Current Use:<br>Grassland                | Site Ref.:<br>SS0442 |                       |  |  |  |  |  |
|---------------------------------------------------------------------------------------------------------------------------------------------------------------------------------------------------------------------------------------------------------------------------------------------------------------------------------------------------------------------------------------------------------------------------------------------------------------------------------------------------------------------------------------------------|-------------------------------|------------------------------------------|----------------------|-----------------------|--|--|--|--|--|
| <ul> <li>TPOs run along the south of the site</li> <li>Within SAC / SPA and Ramsar buffer</li> <li>Within existing employment buffer</li> </ul>                                                                                                                                                                                                                                                                                                                                                                                                   |                               |                                          |                      |                       |  |  |  |  |  |
| Could the constraints be overcome?                                                                                                                                                                                                                                                                                                                                                                                                                                                                                                                | No                            |                                          |                      |                       |  |  |  |  |  |
| What is the most suitable type of dev                                                                                                                                                                                                                                                                                                                                                                                                                                                                                                             | elopment for                  | this site? Current                       | use, open space      |                       |  |  |  |  |  |
| Site is NOT suitable for housing development                                                                                                                                                                                                                                                                                                                                                                                                                                                                                                      | ent X                         |                                          |                      |                       |  |  |  |  |  |
| <b>Reason(s) why site is / is not suitable for housing</b> : The site individually is clearly separated from the built environment and therefore in isolation would be unsuitable. Whilst it is connected to site SS0210, which is adjacent to the settlement, that site is significant and unless it were fully allocated and developed SS0442 would remain unsuitable in its isolated location in the green belt. Therefore, due to such uncertainty the site has to be considered on its own merits and is considered unsuitable at this time. |                               |                                          |                      |                       |  |  |  |  |  |
| Is site available for development?<br>If yes, when?                                                                                                                                                                                                                                                                                                                                                                                                                                                                                               |                               | Yes. The site has l<br>landowner and has |                      | y or on behalf of the |  |  |  |  |  |