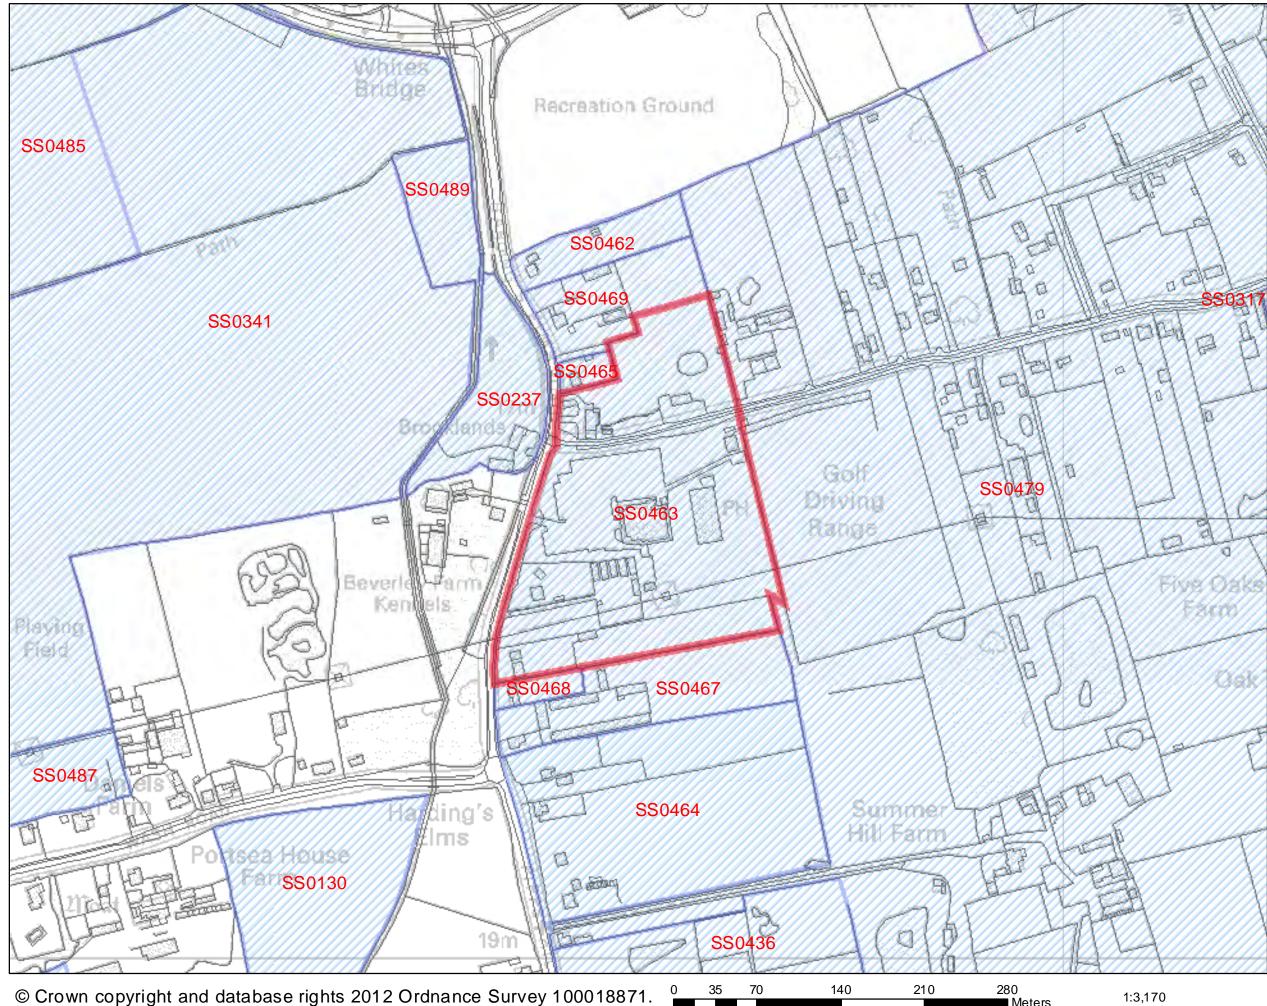

| Address: Ellesmere, Acacia Road, Bowers<br>Gifford, Basildon | Site Area:<br>0.04 ha | Current Use:<br>Residential and<br>associated grounds | Site Ref.:<br>SS0441 |                         |
|--------------------------------------------------------------|-----------------------|-------------------------------------------------------|----------------------|-------------------------|
|                                                              |                       | Archaeological Finds                                  | s Area               | No                      |
| Highway issues: Small access road that we                    | ould require in       |                                                       |                      | velopment               |
| Constraints (description):                                   | •                     | •                                                     |                      |                         |
| <ul> <li>Designated as green belt and plotlar</li> </ul>     | id in BDLP 199        | 98                                                    |                      |                         |
| <ul> <li>Not close to services and facilities</li> </ul>     |                       |                                                       |                      |                         |
| Within protected species alert area b                        | ouffer                |                                                       |                      |                         |
| <ul> <li>Potential contaminated land</li> </ul>              |                       |                                                       |                      |                         |
| Within existing employment buffer                            |                       |                                                       |                      |                         |
|                                                              |                       |                                                       |                      |                         |
| Could the constraints be overcome?                           | No                    |                                                       |                      |                         |
| What is the most suitable type of deve                       | lopment for           | this site? Current u                                  | ise, open sp         | ace                     |
| Site is NOT suitable for housing development                 | it X                  |                                                       |                      |                         |
| Reason(s) why site is / is not suitable                      | for housing:          |                                                       |                      |                         |
| The site is not within or adjacent to the sett               |                       | ary nor able to be co                                 | mbined with          | another site that is    |
| adjacent to the boundary. The site is therefore              | ore unsuitable        |                                                       |                      |                         |
|                                                              |                       |                                                       |                      |                         |
| In addition, the location is beyond recomme                  | nded distance         | es for several public s                               | ervices, faci        | lities and amenities,   |
| including transport connections and conveni                  | ence shopping         | <b>]</b> .                                            |                      |                         |
| Is site available for development?<br>If yes, when?          |                       | Yes. This site was s process by the land              |                      | ough the Call For Sites |