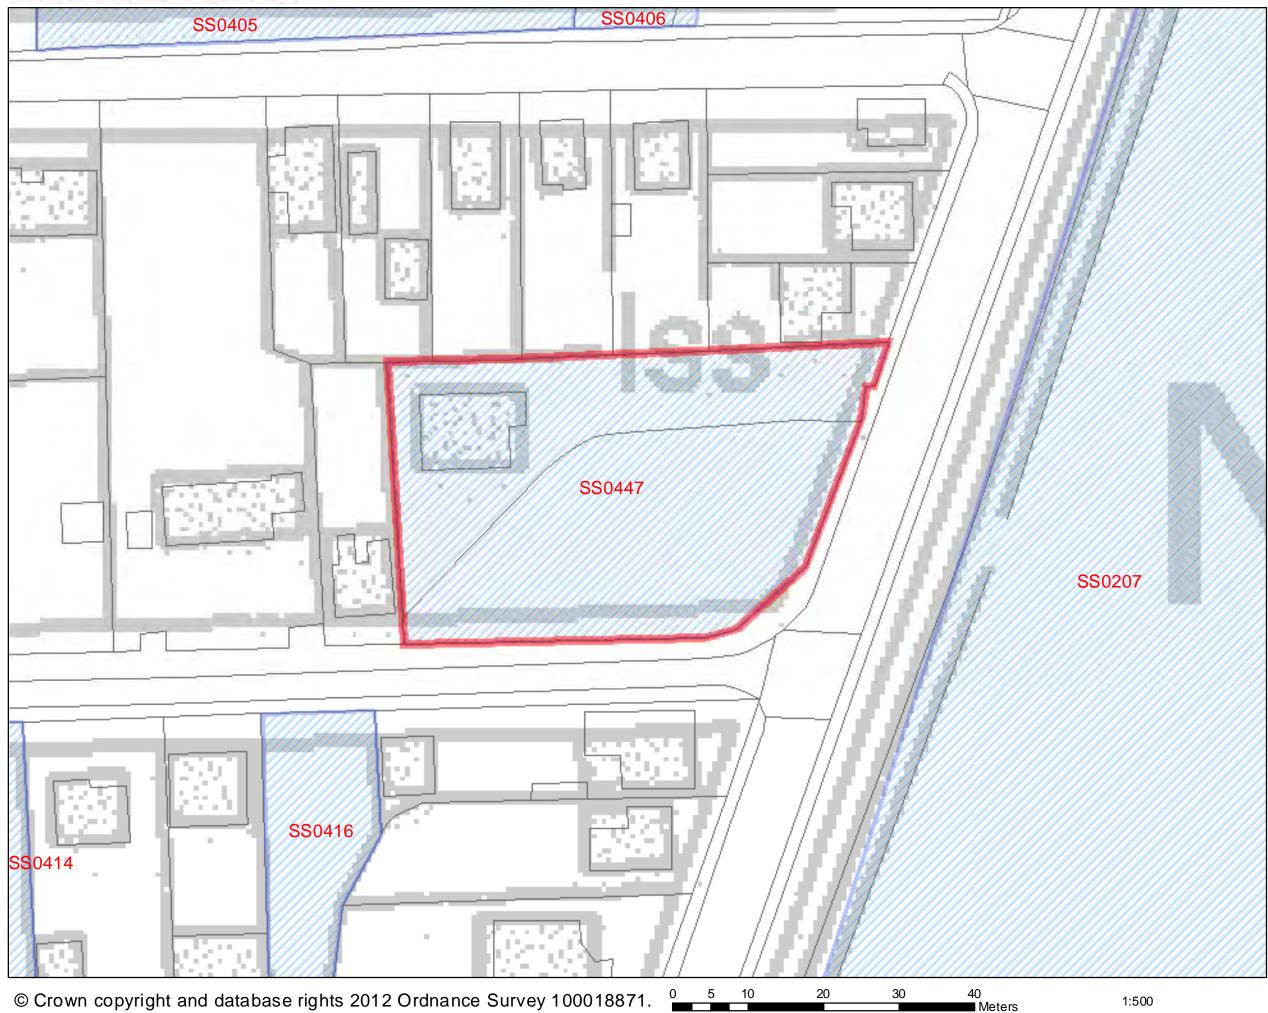

|                                                    |                                                   | Yes. This site was s<br>process by the land                              |                      | rough the         | Call For Sites |



## Land at corner of Windsor Rd and Pound Lane



## SHLAA 2011/2012



| <b>Address</b> : Land east of Brackendal<br>Avenue, Pitsea, South of the A13,<br>railway line