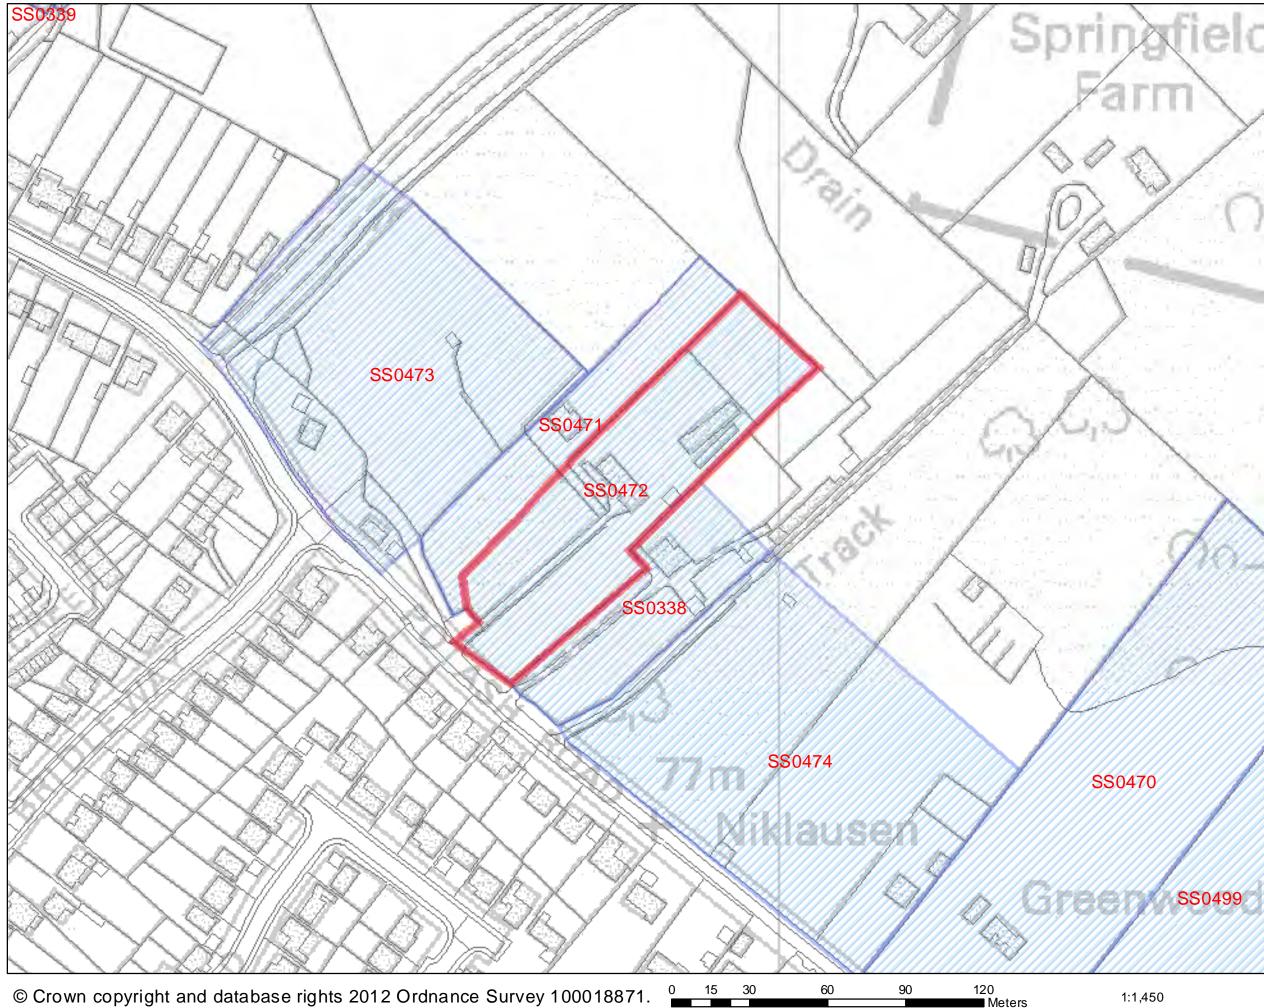

## SHLAA 2011/2012

| Address: Land opposite Chez<br>Thomas Road, Basildon             | Address: Land opposite Chez Nous,<br>Thomas Road, Basildon |                |                             | Site Ref.:<br>SS0442             |                          |          |
|------------------------------------------------------------------|------------------------------------------------------------|----------------|-----------------------------|----------------------------------|--------------------------|----------|
| Description of Site (includ                                      | ing planning                                               | status)        |                             | Site Access:                     | homas Road               |          |
| A small plot, overgrown grass west side of the site. There ar    | land, with tree                                            | s bordering th |                             | -                                | vices (distance          | in m)    |
| the site. The surrounding area                                   |                                                            |                |                             | Secondary School                 |                          |          |
| and arable land.                                                 |                                                            |                |                             | GPs / Health C                   |                          |          |
|                                                                  |                                                            |                |                             | Local Centre: >                  |                          |          |
| Designated as Green Belt and                                     | plotland in BD                                             | DLP 1998       |                             | Town Centre: :<br>Public Open Sc | >800m<br>ace: Allotments | > 800m   |
| Planning History:                                                |                                                            |                |                             |                                  | Spaces <800m             |          |
| None                                                             |                                                            |                | -                           |                                  | ple <400m, Chu           |          |
| Ownership:                                                       | - Public E                                                 | Body?          | No                          |                                  | paces >2km, co           |          |
|                                                                  | - Private                                                  | Individual?    | Yes                         |                                  | ducational fields        |          |
|                                                                  | - Compar                                                   |                | No                          |                                  | ni natural <800          | -        |
|                                                                  | - Unknov                                                   | vn?            | No                          |                                  | <800m, urban p           | arks     |
| Urban Area Site                                                  | No                                                         |                |                             | <2km<br>Bus Stop: 250r           | n                        |          |
| Green Belt Site                                                  | Yes                                                        | Area: 0.01     |                             | Railway Statior                  |                          |          |
| Greenfield Site                                                  | Yes                                                        | Area: 0.01     | ha                          |                                  | 1. 21.0Km                |          |
| Previously Developed Land                                        | d No                                                       |                |                             |                                  |                          |          |
| Site Constraints                                                 |                                                            |                |                             |                                  |                          | -        |
| Areas excluded from the S                                        |                                                            | Ne             |                             | nat may affect                   |                          |          |
| Scheduled Monument                                               | Within<br>Dort of                                          | No             | ┫ —                         |                                  | Within                   | No       |
|                                                                  | Part of                                                    | No             | -                           |                                  | Part of Site             | No       |
| SSSIs/ SACs / SPAs / Ramsar                                      | Adj. To<br>Within                                          | No<br>No       | Loool Wildlife Si           | taa                              | Within Buffer            | No<br>No |
| SSSIS/ SACS / SPAS / Ramsar                                      | Part of Site                                               | No             | Local Wildlife Sites        |                                  | Within<br>Part of Site   | No       |
|                                                                  | Within Buffer                                              | Yes            |                             |                                  | Within Buffer            | No       |
| Local Natura Decorus (LND)                                       | Within                                                     | No             | Biodiversity Acti           | ion Dlan (DAD)                   | Within                   | No       |
| Local Nature Reserve (LNR)                                       | Part of Site                                               | No             | Priority Habitat            | IUIT PIAIT (DAP)                 | Part of Site             | No       |
|                                                                  | Within Buffer                                              | No             | Thomy habitat               |                                  | Within Buffer            | No       |
| Flood Zone                                                       | No                                                         | NO             | Protected Speci             | os Alort Aroa                    |                          | Yes      |
| Washland                                                         | NO                                                         | No             | Protected Speci             |                                  |                          | Yes      |
| Marshes Protection Area                                          |                                                            | No             | 10m Buffer                  | es Alei t Alea -                 |                          | 163      |
| Existing, developed                                              | Within                                                     | No             | Tom Buller                  |                                  |                          |          |
| business/ industrial areas                                       | Part of                                                    | No             | Village Green &             | Common Land                      |                          | No       |
|                                                                  | Adj. To                                                    | No             | Ground Water V              |                                  |                          | Yes      |
|                                                                  | Auj. 10                                                    |                | Area                        |                                  |                          |          |
| Oil / Gas Pipelines                                              |                                                            | No             | Conservation Ar             | ea                               | Within                   | No       |
|                                                                  |                                                            |                |                             |                                  | Adj. To                  | No       |
| Electricity Pylons                                               |                                                            | No             | Listed Buildings            |                                  | Within                   | No       |
|                                                                  |                                                            |                |                             |                                  | Adj. To                  | No       |
| Immovable communications<br>links                                |                                                            | No             | Potential Contaminated Land |                                  | C                        |          |
| 400m buffer zone around<br>wastewater/sewage<br>treatment plants |                                                            | No             | Definitive Footpath (PRoW)  |                                  |                          | No       |
|                                                                  | •                                                          |                | ТРО                         |                                  |                          | Yes      |
|                                                                  |                                                            |                | Archaeological F            | -inds Area                       |                          | No       |
|                                                                  |                                                            | 1              |                             |                                  | 1                        |          |

Constraints (description):

- Designated as green belt and plotland in BDLP 1998
- Not close to services and facilities
- Within protected species alert area
- Potential contaminated land

| Address: Land opposite Chez Nous,<br>Thomas Road, Basildon                                                                                                                                                                                                                                                                                                                                                                                                                                                                                        | <b>Site Area</b> :<br>0.13 ha | Current Use:<br>Grassland                | Site Ref.:<br>SS0442 |                       |  |  |  |  |  |
|---------------------------------------------------------------------------------------------------------------------------------------------------------------------------------------------------------------------------------------------------------------------------------------------------------------------------------------------------------------------------------------------------------------------------------------------------------------------------------------------------------------------------------------------------|-------------------------------|------------------------------------------|----------------------|-----------------------|--|--|--|--|--|
| <ul> <li>TPOs run along the south of the site</li> <li>Within SAC / SPA and Ramsar buffer</li> <li>Within existing employment buffer</li> </ul>                                                                                                                                                                                                                                                                                                                                                                                                   |                               |                                          |                      |                       |  |  |  |  |  |
| Could the constraints be overcome?                                                                                                                                                                                                                                                                                                                                                                                                                                                                                                                | No                            |                                          |                      |                       |  |  |  |  |  |
| What is the most suitable type of dev                                                                                                                                                                                                                                                                                                                                                                                                                                                                                                             | elopment for                  | this site? Current                       | use, open space      |                       |  |  |  |  |  |
| Site is NOT suitable for housing development                                                                                                                                                                                                                                                                                                                                                                                                                                                                                                      | ent X                         |                                          |                      |                       |  |  |  |  |  |
| <b>Reason(s) why site is / is not suitable for housing</b> : The site individually is clearly separated from the built environment and therefore in isolation would be unsuitable. Whilst it is connected to site SS0210, which is adjacent to the settlement, that site is significant and unless it were fully allocated and developed SS0442 would remain unsuitable in its isolated location in the green belt. Therefore, due to such uncertainty the site has to be considered on its own merits and is considered unsuitable at this time. |                               |                                          |                      |                       |  |  |  |  |  |
| Is site available for development?<br>If yes, when?                                                                                                                                                                                                                                                                                                                                                                                                                                                                                               |                               | Yes. The site has l<br>landowner and has |                      | y or on behalf of the |  |  |  |  |  |