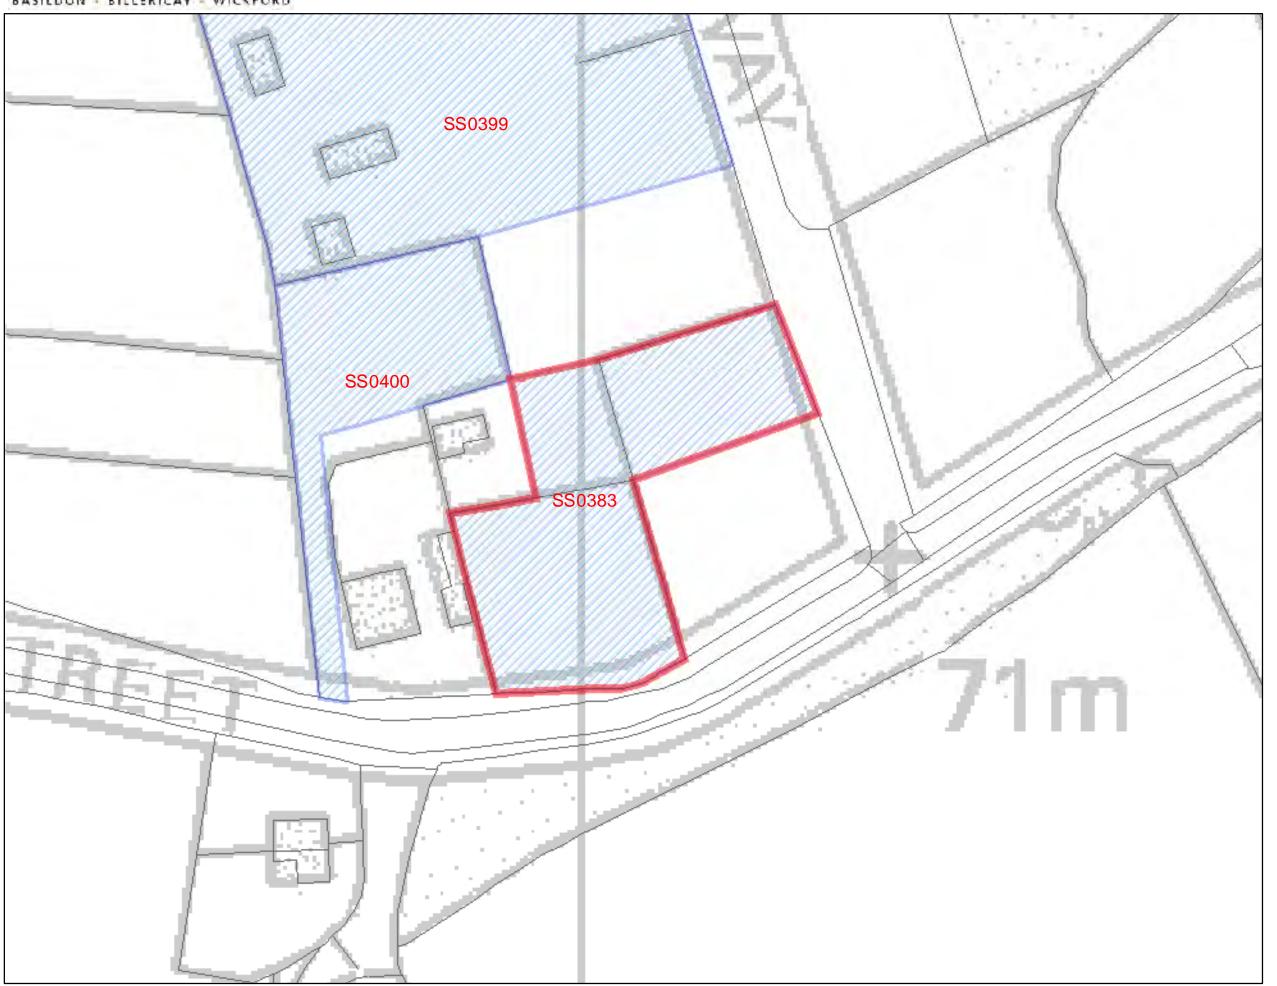

# Land at Homeleigh. Thomas Road

SHLAA 2011/2012

| Address:<br>Land adj to Roseville, Dry Stro<br>Hills                                                                                                                                                                 | eet, Langdo  |             | e <b>Area</b> :<br>2ha                | Current Use:<br>Woodland                     |             | Site Ref:<br>SS0383 |             |                 |      |
|----------------------------------------------------------------------------------------------------------------------------------------------------------------------------------------------------------------------|--------------|-------------|---------------------------------------|----------------------------------------------|-------------|---------------------|-------------|-----------------|------|
| Description of Site (includ                                                                                                                                                                                          | ing planni   | na stat     | us)                                   |                                              | Site        | Access: D           | rv Street   | / Soutl         | าพลง |
| Small irregular shaped site comprising mostly the north side of Dry Street, at its junction wit setting. Surrounding area comprises a mixture high quality landscapes.  Development Plan: Allocated as Green Belt in |              |             | oodland ar<br>Southway<br>f plotlands | in a rural<br>, woodland and                 |             | ess to Ser          |             | <i>7</i> 3041   | iway |
| Planning History: None                                                                                                                                                                                               | as Greett be | ent in trie | E BULP 19                             | 96.                                          |             |                     |             |                 |      |
| Ownership:                                                                                                                                                                                                           | - Puhl       | ic Body     | 7                                     | No                                           | _           |                     |             |                 |      |
| Ownership.                                                                                                                                                                                                           |              | ate Indiv   |                                       | Yes                                          |             |                     |             |                 |      |
|                                                                                                                                                                                                                      |              | pany?       | viduai:                               | No                                           |             |                     |             |                 |      |
|                                                                                                                                                                                                                      |              | nown?       |                                       | No                                           |             |                     |             |                 |      |
| Urban Area Site                                                                                                                                                                                                      | No           | IOWIT:      |                                       | NO                                           | _           |                     |             |                 |      |
| Green Belt Site                                                                                                                                                                                                      | Yes          | 0           | .22ha                                 |                                              | _           |                     |             |                 |      |
| Greenfield Site                                                                                                                                                                                                      | Yes          |             | .22ha<br>.22ha                        |                                              |             |                     |             |                 |      |
| Previously Developed Land                                                                                                                                                                                            | -            | - 0         | .ZZIIa                                |                                              |             |                     |             |                 |      |
| Site Constraints                                                                                                                                                                                                     | u jivo       |             |                                       |                                              |             |                     |             |                 |      |
| Areas excluded from the S                                                                                                                                                                                            | :LI A A      |             |                                       | Constraints th                               | at m        | av affoct           | a cita/c v  | <u>/iahilit</u> | v    |
| Scheduled Monument                                                                                                                                                                                                   | Within       |             |                                       | Constraints that may affect Ancient Woodland |             | Within              | /labilit    | y               |      |
| <u>F</u>                                                                                                                                                                                                             | Part of      |             |                                       | Ancient Woodiai                              | nt woodiand |                     | Part of S   | ito             |      |
|                                                                                                                                                                                                                      | Adj. To      |             |                                       |                                              |             |                     | Within B    |                 |      |
| SSSIs/ SACs / SPAs / Ramsar                                                                                                                                                                                          |              |             |                                       | Local Wildlife Sit                           | tos         |                     | Within      | unci            |      |
| 33313/ 3AC3 / 31 A3 / Railisai                                                                                                                                                                                       | Part of Site |             |                                       | Local Whalle Sh                              | 103         |                     | Part of S   | ito             |      |
|                                                                                                                                                                                                                      | Within Buf   |             |                                       |                                              |             | Within B            |             |                 |      |
| Local Nature Reserve (LNR)                                                                                                                                                                                           | Within       | ici         |                                       | Biodiversity Acti                            | on Dis      | n (RAD)             | Within      | unei            |      |
| Local Nature Reserve (LINK)                                                                                                                                                                                          | Part of Site |             |                                       | Priority Habitat                             | OHILIC      | (ואט) ווג           | Part of S   | ito             |      |
|                                                                                                                                                                                                                      | Within Buf   |             |                                       | Thority Habitat                              |             |                     | Within B    |                 |      |
| Flood Zone                                                                                                                                                                                                           | WILLIIII BUI | iei         |                                       | Protected Specie                             | oc Alo      | rt Aroa             | VVILIIIII D | unei            |      |
| If yes, Zone 3? □                                                                                                                                                                                                    |              |             |                                       | Frotected Specie                             | CS AIC      | it Alea             |             |                 |      |
| Washland                                                                                                                                                                                                             |              |             |                                       | Protected Specie                             | مد ۵ام      | rt ∆rea -           |             |                 |      |
| Marshes Protection Area                                                                                                                                                                                              |              |             |                                       | 10m Buffer                                   | C3 AIC      | it Alca -           |             |                 |      |
| Existing, developed                                                                                                                                                                                                  | Within       |             |                                       | Tom Barron                                   |             |                     |             |                 |      |
| business/ industrial areas                                                                                                                                                                                           | Part of      |             |                                       | Village Green &                              | Comr        | mon Land            |             |                 |      |
| Susmissis, muusimar ursus                                                                                                                                                                                            | Adj. To      |             |                                       | Ground Water V<br>Area                       |             |                     |             |                 |      |
| Oil / Gas Pipelines                                                                                                                                                                                                  |              |             |                                       | Conservation Ar                              | ea          |                     | Within      |                 |      |
|                                                                                                                                                                                                                      |              |             |                                       | oonsor varion / ii                           | ou          |                     | Adj. To     |                 |      |
|                                                                                                                                                                                                                      |              |             |                                       |                                              |             |                     | Auj. 10     |                 |      |
| Electricity Pylons                                                                                                                                                                                                   |              |             |                                       | Listed Buildings                             |             |                     | Within      |                 |      |
|                                                                                                                                                                                                                      |              |             |                                       |                                              |             |                     | Adj. To     |                 |      |
| Immovable communications links                                                                                                                                                                                       |              |             |                                       | Potential Contar                             | minate      | ed Land             |             |                 |      |
| 400m buffer zone around wastewater/sewage treatment plants                                                                                                                                                           |              |             |                                       | Definitive Footpa                            | ath (P      | PRoW)               |             |                 |      |
|                                                                                                                                                                                                                      |              |             |                                       | TPO                                          |             |                     |             |                 |      |
|                                                                                                                                                                                                                      |              |             |                                       | Archaeological F                             | inds /      | Area                |             |                 |      |

| Address:<br>Land adj to Roseville, Dry Street, Langdon<br>Hills                         | Site Area:<br>0.22ha | Current Use:<br>Woodland | Site Ref:<br>SS0383 |                        |
|-----------------------------------------------------------------------------------------|----------------------|--------------------------|---------------------|------------------------|
| Highway issues:                                                                         |                      |                          |                     | -                      |
| Constraints (description):                                                              |                      |                          |                     |                        |
| Could the constraints be overcome?                                                      |                      | -                        |                     |                        |
| What is the most suitable type of deve                                                  | elopment for         | this site?               |                     |                        |
| Site is not suitable for housing develo                                                 | pment x              |                          |                     |                        |
| Reason(s) why site is not suitable for This site is located within a valued area of the | _                    | and will not be con      | sidered through t   | he SHLAA at this time. |

This site is located within a valued area of the green belt and will not be considered through the SHLAA at this time. As part of the Council's methodology the boroughs green belt has been considered on its merits and specific areas identified where development could significantly undermine the value of the green belt. This assessment was considered against the five purposes of the green belt as set out in PPG2. The five purposes of the Green Belt are: