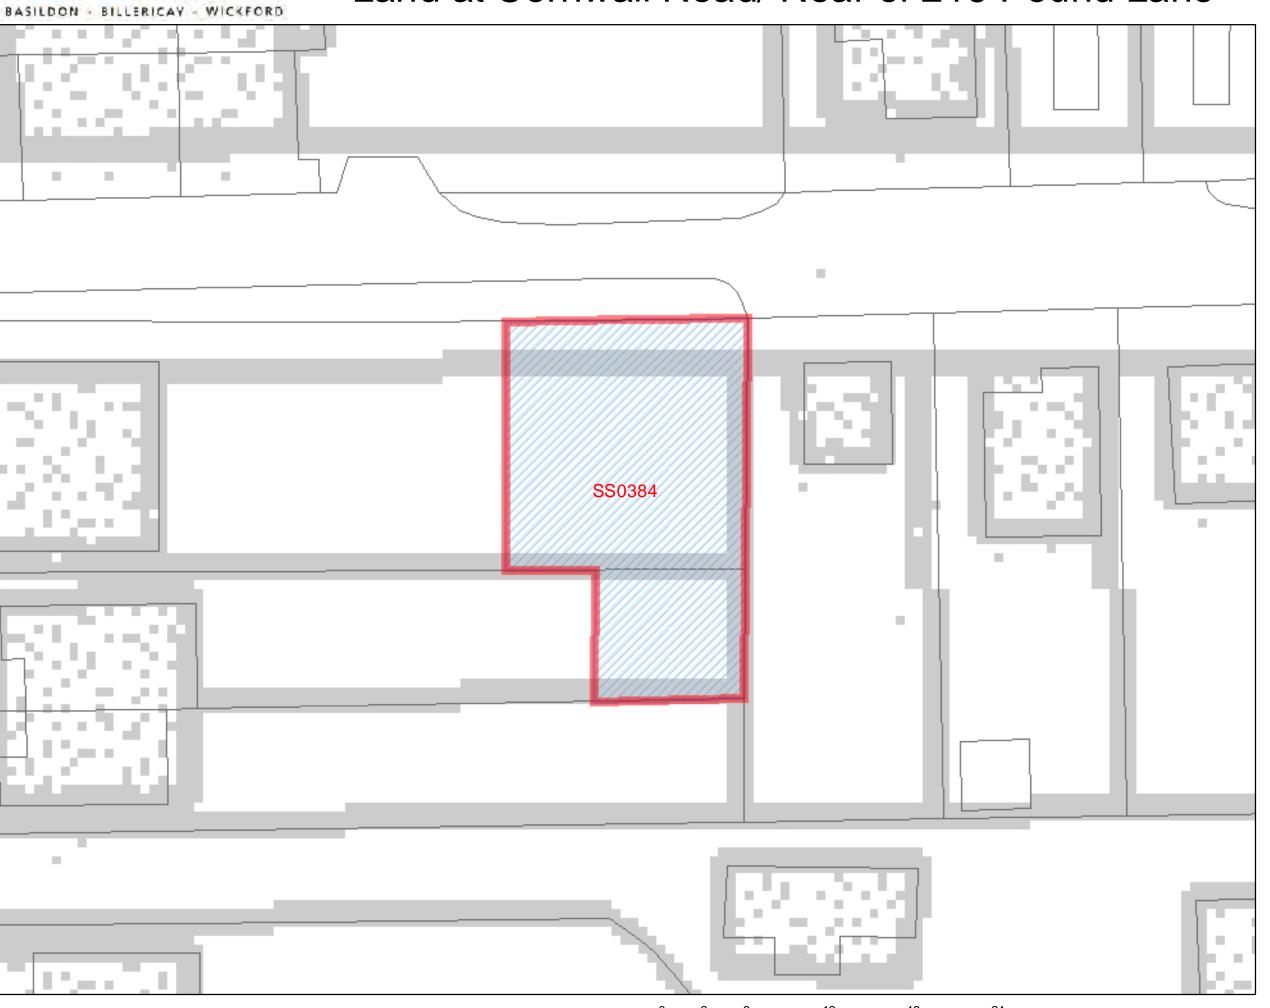

# Land adj to Roseville, Dry Street

SHLAA 2011/2012

|                                                                                                                                                 | orm Part 1         |                                  |                                                                                                     |                                |                              |                       |
|-------------------------------------------------------------------------------------------------------------------------------------------------|--------------------|----------------------------------|-----------------------------------------------------------------------------------------------------|--------------------------------|------------------------------|-----------------------|
| <b>Address</b> : Land at 216 Pound<br>Gifford, Basildon                                                                                         | Lane, Bowers       | Site Area:<br>0.04ha             | Current Use:<br>Residential gard                                                                    | en Site Ref.:<br>SS0384        |                              |                       |
| Description of Site (includ                                                                                                                     | ing planning       | status)                          |                                                                                                     | Site Access: (                 | Cornwall Road                |                       |
| •                                                                                                                                               | 0. 0               | •                                |                                                                                                     |                                | vices (distance              | in m)                 |
| The site forms part of the rea                                                                                                                  |                    |                                  |                                                                                                     |                                |                              |                       |
| Pound Lane. Part of the                                                                                                                         |                    |                                  |                                                                                                     |                                |                              |                       |
| outbuilding, the other is laid                                                                                                                  |                    |                                  |                                                                                                     |                                |                              |                       |
| that is generally rural in char                                                                                                                 |                    |                                  | t in Pound Lane                                                                                     |                                |                              |                       |
| there is a cluster of more den                                                                                                                  | se developmen      | ι.                               |                                                                                                     | Town Centre:                   | >800m                        |                       |
| The area is rural in characte                                                                                                                   | er and the site    | is surrounde                     | ed by residential                                                                                   | Public Open Sn                 | ace.                         |                       |
| properties.                                                                                                                                     | a by residential   | Allotments > 8                   |                                                                                                     |                                |                              |                       |
| •                                                                                                                                               |                    |                                  |                                                                                                     |                                | Spaces <800m                 | •                     |
| Designated as Green Belt in B                                                                                                                   | DLP 1998           |                                  |                                                                                                     | Children and yo                | oung people >40              | 00m;                  |
|                                                                                                                                                 |                    |                                  |                                                                                                     | Churchyard <8                  |                              |                       |
| Planning History:                                                                                                                               | 6 11               | ' N. 047 F                       |                                                                                                     | Civic spaces >2                |                              |                       |
| None for the specific se                                                                                                                        |                    |                                  |                                                                                                     | Country parks                  |                              |                       |
| granted a rear extension i<br>Ownership:                                                                                                        | on in 1993).<br>No | Educational fiel                 | ids >800m;<br>mi natural >800                                                                       | m·                             |                              |                       |
| Ovvilci silip.                                                                                                                                  | - Public B         | ody?<br>Individual(s)?           |                                                                                                     | Outdoor sport                  |                              | 111,                  |
|                                                                                                                                                 | - Compar           |                                  | No                                                                                                  | Urban parks <2                 |                              |                       |
|                                                                                                                                                 | - Unknow           |                                  | No                                                                                                  | Table Parito N                 |                              |                       |
| Urban Area Site                                                                                                                                 | No                 | 11.                              | 1140                                                                                                | Bus Stop: <100                 | )m                           |                       |
| Green Belt Site                                                                                                                                 | Yes                | Area: 0.04                       | ha                                                                                                  | Railway Statior                | n: >1.6km                    |                       |
| Greenfield Site                                                                                                                                 | Yes                | Area: 0.03                       |                                                                                                     |                                |                              |                       |
| Previously Developed Land                                                                                                                       | d Yes              | Area: 0.00                       |                                                                                                     |                                |                              |                       |
| Site Constraints                                                                                                                                | ·                  |                                  |                                                                                                     |                                |                              |                       |
| Areas excluded from the S                                                                                                                       | <del></del>        |                                  | Constraints th                                                                                      |                                | <del> </del>                 | _                     |
| Scheduled Monument                                                                                                                              | Within             | No                               | Ancient Woodland                                                                                    |                                | Within                       | No                    |
|                                                                                                                                                 | Part of            | No                               |                                                                                                     |                                | Part of Site                 | No                    |
|                                                                                                                                                 | Adj. To            | No                               |                                                                                                     |                                | Within Buffer                | No                    |
| SSSIs/ SACs / SPAs / Ramsar                                                                                                                     |                    | No                               | Local Wildlife Si                                                                                   | tes                            | Within                       | No                    |
|                                                                                                                                                 | Part of Site       | No                               |                                                                                                     |                                | Part of Site                 | No                    |
|                                                                                                                                                 | Within Buffer      | Yes                              |                                                                                                     |                                | Within Buffer                | No                    |
| Local Nature Reserve (LNR)                                                                                                                      | Within             | No                               | Biodiversity Acti                                                                                   | on Plan (BAP)                  | Within                       | No                    |
|                                                                                                                                                 | Part of Site       | No                               | Priority Habitat                                                                                    |                                | Part of Site                 | No                    |
|                                                                                                                                                 | Within Buffer      | No                               |                                                                                                     |                                | Within Buffer                | No                    |
| Flood Zone                                                                                                                                      | 1                  |                                  | Protected Species Alert Area                                                                        |                                |                              | NI-                   |
|                                                                                                                                                 |                    | No                               |                                                                                                     |                                |                              | No                    |
| Washland                                                                                                                                        |                    | No                               | Protected Specie                                                                                    |                                |                              | No<br>No              |
| Washland<br>Marshes Protection Area                                                                                                             | Within             | No<br>No                         |                                                                                                     |                                |                              |                       |
| Washland<br>Marshes Protection Area<br>Existing, developed                                                                                      | Within Part of     | No<br>No<br>No                   | Protected Specie<br>10m Buffer                                                                      | es Alert Area -                |                              | No                    |
| Washland<br>Marshes Protection Area                                                                                                             | Part of            | No<br>No<br>No<br>No             | Protected Specie<br>10m Buffer<br>Village Green &                                                   | es Alert Area -<br>Common Land |                              | No<br>No              |
| Washland<br>Marshes Protection Area<br>Existing, developed                                                                                      |                    | No<br>No<br>No                   | Protected Specie<br>10m Buffer<br>Village Green &<br>Ground Water V                                 | es Alert Area -<br>Common Land |                              | No                    |
| Washland<br>Marshes Protection Area<br>Existing, developed<br>business/ industrial areas                                                        | Part of            | No<br>No<br>No<br>No             | Protected Specie<br>10m Buffer<br>Village Green &                                                   | Common Land                    | Within                       | No<br>No              |
| Washland<br>Marshes Protection Area<br>Existing, developed<br>business/ industrial areas                                                        | Part of            | No<br>No<br>No<br>No<br>No       | Protected Specie<br>10m Buffer<br>Village Green &<br>Ground Water V<br>Area                         | Common Land                    |                              | No<br>No<br>Yes<br>No |
| Washland Marshes Protection Area Existing, developed business/ industrial areas Oil / Gas Pipelines                                             | Part of            | No<br>No<br>No<br>No<br>No       | Protected Specie<br>10m Buffer<br>Village Green &<br>Ground Water V<br>Area<br>Conservation Ar      | Common Land                    | Adj. To                      | No No Yes No No       |
| Washland Marshes Protection Area Existing, developed business/ industrial areas Oil / Gas Pipelines                                             | Part of            | No<br>No<br>No<br>No<br>No       | Protected Specie<br>10m Buffer<br>Village Green &<br>Ground Water V<br>Area                         | Common Land                    | Adj. To<br>Within            | No No Yes No No No    |
| Washland<br>Marshes Protection Area<br>Existing, developed                                                                                      | Part of            | No<br>No<br>No<br>No<br>No       | Protected Specie<br>10m Buffer<br>Village Green &<br>Ground Water V<br>Area<br>Conservation Ar      | Common Land                    | Adj. To                      | No No Yes No No       |
| Washland Marshes Protection Area Existing, developed business/ industrial areas Oil / Gas Pipelines                                             | Part of            | No<br>No<br>No<br>No<br>No       | Protected Specie<br>10m Buffer<br>Village Green &<br>Ground Water V<br>Area<br>Conservation Ar      | Common Land ulnerability       | Adj. To<br>Within            | No No Yes No No No    |
| Washland Marshes Protection Area Existing, developed business/ industrial areas Oil / Gas Pipelines Electricity Pylons Immovable communications | Part of            | No<br>No<br>No<br>No<br>No<br>No | Protected Species 10m Buffer  Village Green & Ground Water V Area Conservation Ar  Listed Buildings | Common Land fulnerability ea   | Adj. To<br>Within<br>Adj. To | No No Yes No No No    |

| <b>Address</b> : Land at 216 Pound Lane, Bowers Gifford, Basildon                    | Site Area:<br>0.04ha | Current Use:<br>Residential garden | Site Ref.:<br>SS0384 |                          |  |  |  |
|--------------------------------------------------------------------------------------|----------------------|------------------------------------|----------------------|--------------------------|--|--|--|
|                                                                                      |                      | Archaeological Finds               | s Area               | No                       |  |  |  |
| Highway issues:                                                                      |                      |                                    | ·                    |                          |  |  |  |
| No particular issues of access, though unma-                                         | de nature of r       | oad at this point may              | need upgrading       | g                        |  |  |  |
| Constraints (description):                                                           |                      |                                    |                      |                          |  |  |  |
| <ul> <li>Designated as green belt in BDLP 19</li> </ul>                              | 98                   |                                    |                      |                          |  |  |  |
| Within SPA / Ramsar 5km buffer                                                       |                      |                                    |                      |                          |  |  |  |
| <ul> <li>Likely existence of contamination – no detailed assessment made.</li> </ul> |                      |                                    |                      |                          |  |  |  |
| Ground water vulnerability area                                                      |                      |                                    |                      |                          |  |  |  |
| Could the constraints be overcome?                                                   | Yes                  |                                    |                      |                          |  |  |  |
| <ul> <li>Green belt – landscape character as:</li> </ul>                             | sessment to e        | stablish value of site             | to GB objective:     | s; GB designation can    |  |  |  |
| be changed through LDF processes.                                                    |                      |                                    |                      |                          |  |  |  |
| <ul> <li>Within SPA / Ramsar 5km buffer – S</li> </ul>                               | ite assessmer        | nt to establish presen             | ce of any proted     | cted species of flora or |  |  |  |
| fauna (EIA if necessary)                                                             |                      |                                    |                      |                          |  |  |  |
| Likely existence of contamination – i                                                | no detailed as       | sessment made – Site               | e investigation t    | to establish presence    |  |  |  |
| of any contaminants.                                                                 |                      |                                    |                      |                          |  |  |  |
| Ground water vulnerability area – er                                                 |                      |                                    | ent contaminat       | ion of water courses.    |  |  |  |
| What is the most suitable type of deve                                               | lopment for          | this site?                         |                      |                          |  |  |  |
| Residential garden                                                                   |                      |                                    |                      |                          |  |  |  |
| Site is NOT suitable for housing developmer                                          | nt x                 |                                    |                      |                          |  |  |  |
| Reason(s) why site is / is not suitable                                              | for housing:         | 1                                  |                      |                          |  |  |  |
| The site is not within the settlement area or                                        |                      |                                    | ary. Nor is it abl   | le to be combined        |  |  |  |
| with another site that is adjacent to the sett                                       |                      |                                    |                      |                          |  |  |  |
| In addition, the location is beyond recomme                                          | anded distanc        | es for many nublic se              | rvicas facilitias    | and amenities            |  |  |  |
| including transport connections and conveni                                          |                      |                                    | i vices, raciilles   | and amenities,           |  |  |  |
| Is site available for development?                                                   | • •                  |                                    | submitted through    | gh the Call For Sites    |  |  |  |