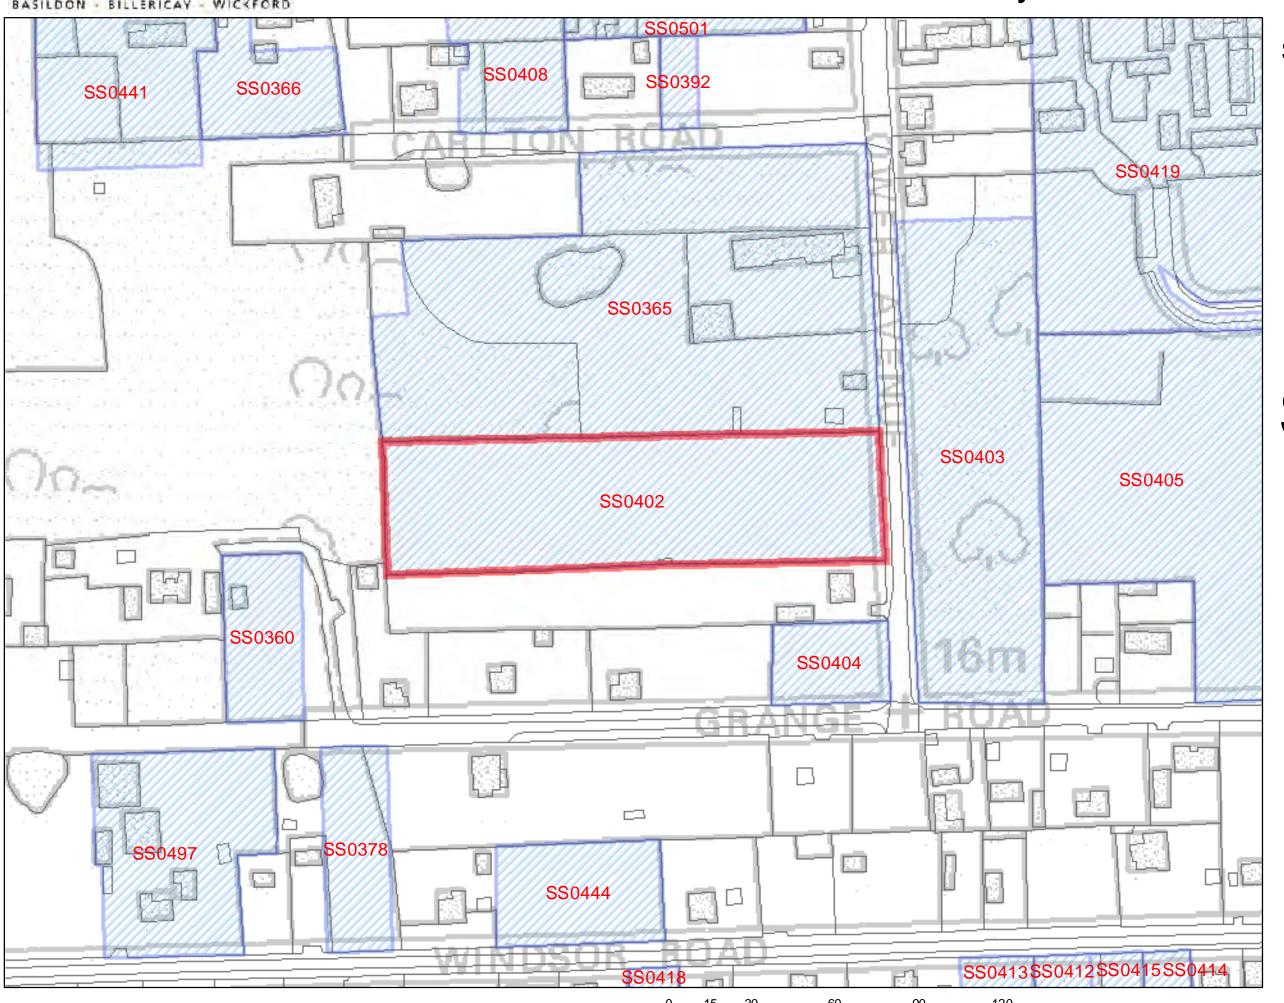

### **Description of Site (including planning status)**

Essentially a rectangular sited located on the northwest corner of Thomas Road, Bowers Gifford, at its junction with Katherine Road. The land contains a detached chalet, stables, a yard area and a reasonably large lawn. There are a number of trees within the site, which has a rural character.

The site lies within a semi-rural area of residential development interspersed with vacant plots. Open farmland lies to the north and west.

Development Plan: Allocated as Greenbelt in the Basildon Local Plan 1998.