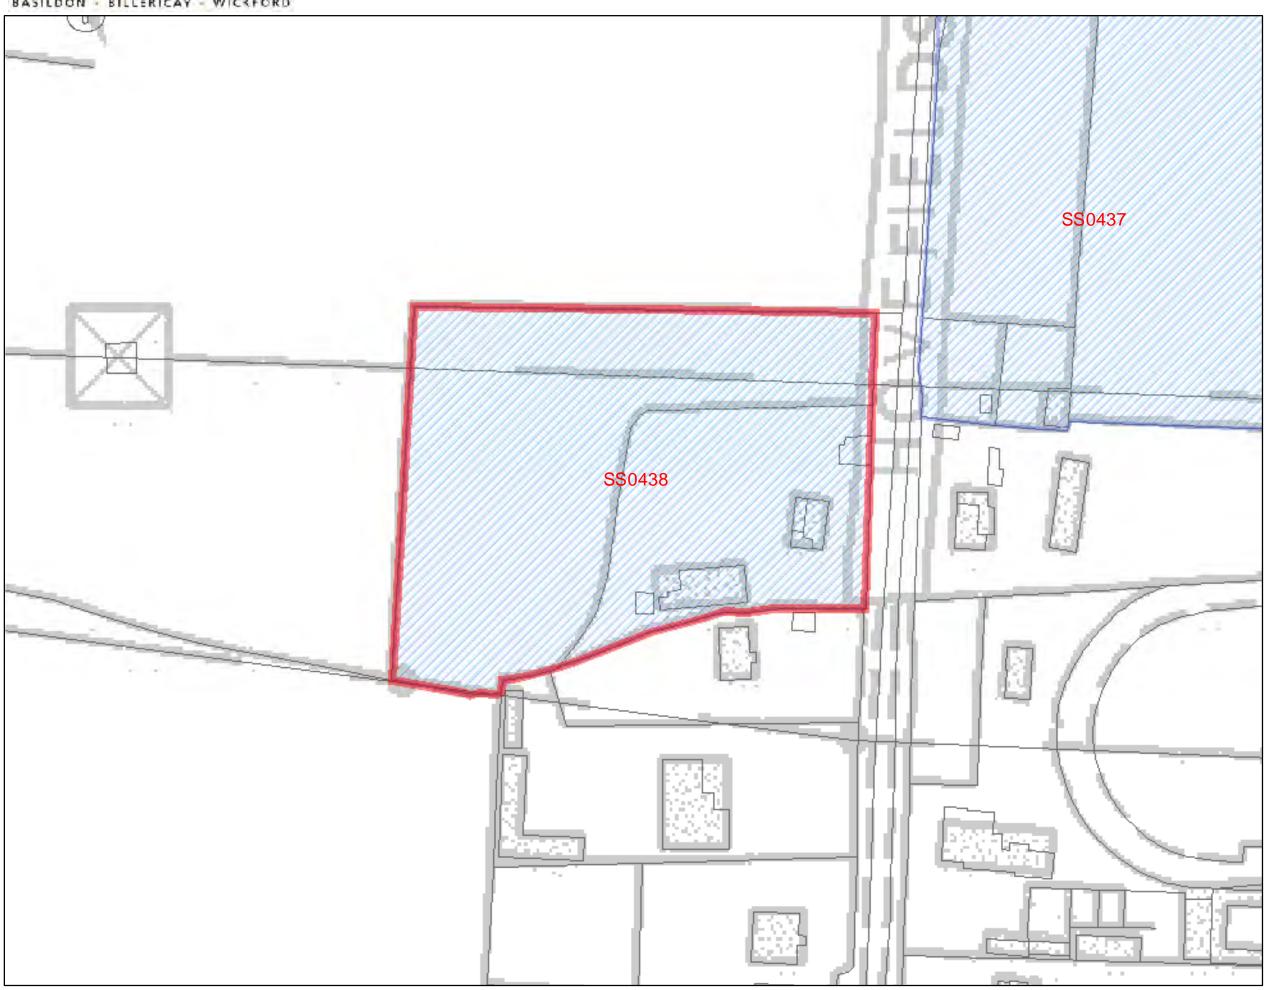

| Address: Land at Homeleigh, Thomas Road, Bowers Gifford  Site Area: Current Use:  0.41ha Residential /agricultural | <b>3</b> · |
|--------------------------------------------------------------------------------------------------------------------|------------|
|--------------------------------------------------------------------------------------------------------------------|------------|

### **Description of Site (including planning status)**

Essentially a rectangular sited located on the northwest corner of Thomas Road, Bowers Gifford, at its junction with Katherine Road. The land contains a detached chalet, stables, a yard area and a reasonably large lawn. There are a number of trees within the site, which has a rural character.

The site lies within a semi-rural area of residential development interspersed with vacant plots. Open farmland lies to the north and west.

Development Plan: Allocated as Greenbelt in the Basildon Local Plan 1998.

### Planning History:

- ESBAS/0239/57 Residential development Refused 30.04.1957
- BAS/2108/72 Residential development Refused 12.10.1972
- BAS/0147/77 Garage Granted 1977

| Ownership:                | - Public Body? |             | No  |
|---------------------------|----------------|-------------|-----|
|                           | - Private Ind  | dividual?   | Yes |
|                           | - Company?     |             | No  |
|                           | - Unknown?     | )           | No  |
| <b>Urban Area Site</b>    | No             |             |     |
| <b>Green Belt Site</b>    | Yes            | Area: 0.41h | na  |
| <b>Greenfield Site</b>    | Yes            | Area: 0.31h | na  |
| Previously Developed Land | Yes            | Area: 0.1ha | a   |

### **Site Access**: Thomas Road/Katherine

Access to Services (distance in m)

Primary School: >600m Secondary School: >1500m GPs / Health Centre: >800m Local Centre: >800m Town Centre: >800m

Public Open Space: <800m

Bus Stop: 300m

Railway Station: >1600m

| Site Constraints                                           |               | •   | ·                                  |                  |     |
|------------------------------------------------------------|---------------|-----|------------------------------------|------------------|-----|
| Areas excluded from the S                                  | HLAA          |     | Constraints that may affect        | a site's viabili | ty  |
| Scheduled Monument                                         | Within        | No  | Ancient Woodland                   | Within           | No  |
|                                                            | Part of       | No  |                                    | Part of Site     | No  |
|                                                            | Adj. To       | No  |                                    | Within Buffer    | No  |
| SSSIs/ SACs / SPAs / Ramsar                                | Within        | No  | Local Wildlife Sites               | Within           | No  |
|                                                            | Part of Site  | No  |                                    | Part of Site     | No  |
|                                                            | Within Buffer | Yes |                                    | Within Buffer    | No  |
| Local Nature Reserve (LNR)                                 | Within        | No  | Biodiversity Action Plan (BAP)     | Within           | No  |
|                                                            | Part of Site  | No  | Priority Habitat                   | Part of Site     | No  |
|                                                            | Within Buffer | No  |                                    | Within Buffer    | No  |
| Flood Zone                                                 |               | No  | Protected Species Alert Area       |                  | No  |
| Washland                                                   |               | No  | Protected Species Alert Area -     |                  | Yes |
| Marshes Protection Area                                    |               | No  | 10m Buffer                         |                  |     |
| Existing, developed                                        | Within        | No  |                                    |                  |     |
| business/ industrial areas                                 | Part of       | No  | Village Green & Common Land        |                  | No  |
|                                                            | Adj. To       | No  | Ground Water Vulnerability<br>Area |                  | Yes |
| Oil / Gas Pipelines                                        |               | No  | Conservation Area                  | Within           | No  |
|                                                            |               |     |                                    | Adj. To          | No  |
| Electricity Pylons                                         |               | No  | Listed Buildings                   | Within           | No  |
|                                                            |               |     |                                    | Adj. To          | No  |
| Immovable communications links                             |               | No  | Potential Contaminated Land        | В                |     |
| 400m buffer zone around wastewater/sewage treatment plants |               | No  | Definitive Footpath (PRoW)         |                  | No  |

| Address: Land at Homeleigh, Thomas<br>Road, Bowers Gifford                                                                                                                                                                                                                                                                                          | Site Area:<br>0.41ha                                    | Current Use:<br>Residential<br>/agricultural                          | Site Ref:<br>SS0382                          |                                                                             |  |  |
|-----------------------------------------------------------------------------------------------------------------------------------------------------------------------------------------------------------------------------------------------------------------------------------------------------------------------------------------------------|---------------------------------------------------------|-----------------------------------------------------------------------|----------------------------------------------|-----------------------------------------------------------------------------|--|--|
| H.E.R – 1 pillbox on adjacent site (SMR20106)                                                                                                                                                                                                                                                                                                       |                                                         | TPO                                                                   |                                              | No                                                                          |  |  |
|                                                                                                                                                                                                                                                                                                                                                     |                                                         | Archaeological Finds                                                  | s Area                                       | No                                                                          |  |  |
| <b>Highway issues:</b> Access via narrow unmade roads without footways, which would require upgrading. A transport assessment carried out by ECC in April 2011 classified the Broad Location within which the site is included, as Amber category.                                                                                                  |                                                         |                                                                       |                                              |                                                                             |  |  |
| Constraints (description):  Green Belt allocation in developmen Protected species alert area buffer Ground water vulnerability area Within Ramsar and SPA buffer  Could the constraints be overcome? Where Green Belt allocation is remo Where the site is investigated for po Where the site is investigated for green and SPA site unlikely to be | Yes<br>oved from the<br>rotected speci<br>roundwater vi | ies and appropriate sa                                                |                                              |                                                                             |  |  |
| <ul> <li>Ramsar and SPA site unlikely to be</li> <li>What is the most suitable type of deve</li> </ul>                                                                                                                                                                                                                                              |                                                         | this site? Smallhold                                                  | ing, farmlan                                 | d as part of a broader                                                      |  |  |
| area, open space, woodland or as existing                                                                                                                                                                                                                                                                                                           |                                                         |                                                                       | g,                                           | part or a product                                                           |  |  |
| Site is NOT suitable for housing developmen                                                                                                                                                                                                                                                                                                         | nt X                                                    |                                                                       |                                              |                                                                             |  |  |
| Reason(s) why site is / is not suitable environment and therefore in isolation woul to the settlement, that site is significant and unsuitable in its isolated location in the gree on its own merits and is considered unsuital                                                                                                                    | d be unsuitab<br>d unless it wer<br>en belt. There      | le. Whilst it is connected for allocated and fore, due to such unche. | ted to site S<br>developed S<br>ertainty the | S0210, which is adjacent<br>S0382 would remain<br>site has to be considered |  |  |
| Is site available for development? If yes, when?                                                                                                                                                                                                                                                                                                    |                                                         | Yes. The site has be landowner and has                                |                                              | ed by or on behalf of the                                                   |  |  |