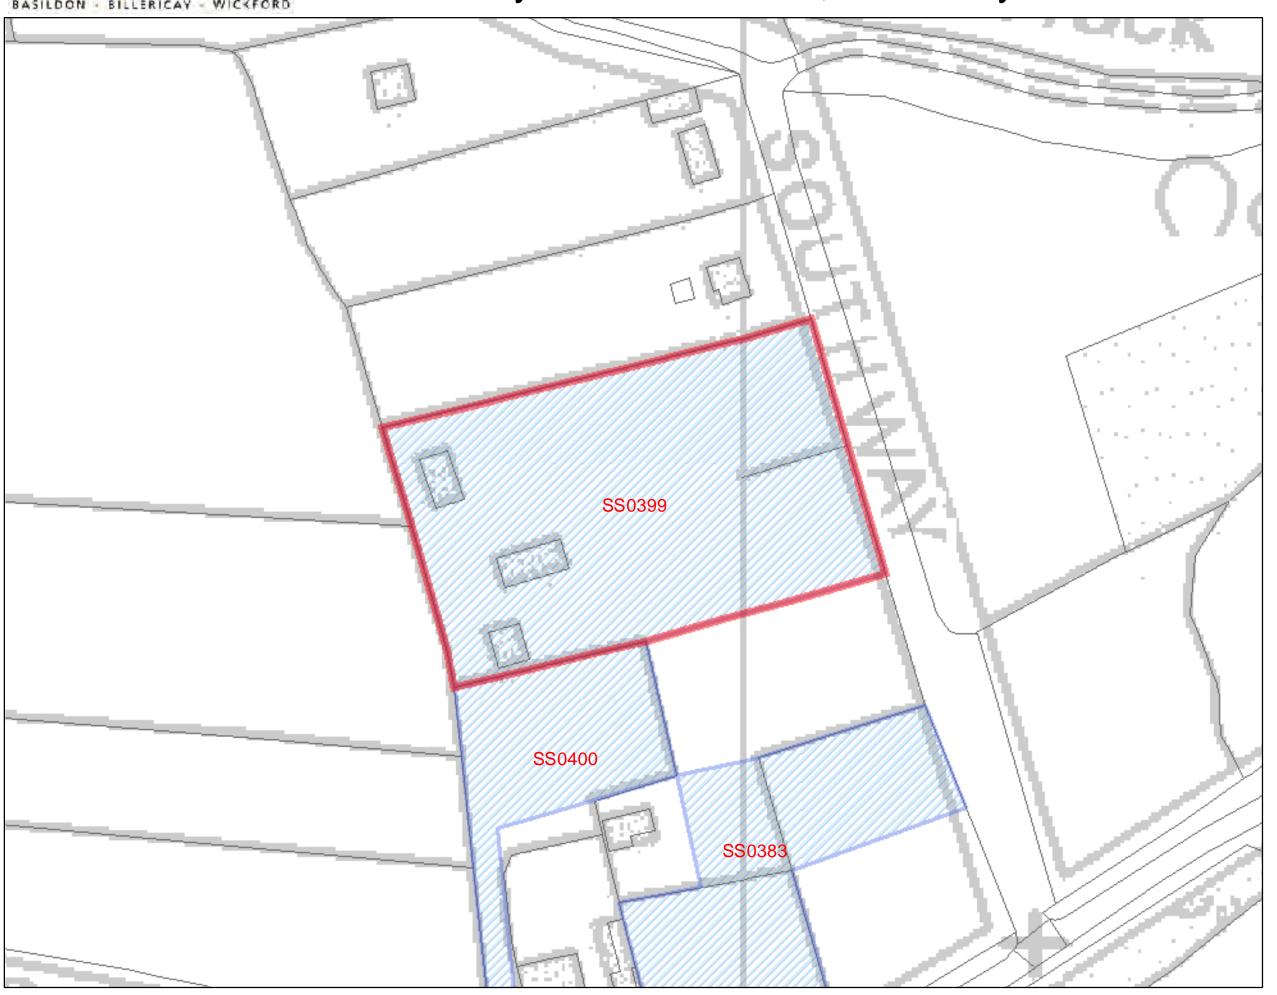

# Land at Homeleigh. Thomas Road

SHLAA 2011/2012

| Address:<br>Land adj to Roseville, Dry Stro<br>Hills                                                                                                                                                                 | eet, Langdo  |             | e <b>Area</b> :<br>2ha                | Current Use:<br>Woodland                     |             | Site Ref:<br>SS0383 |             |                 |      |
|----------------------------------------------------------------------------------------------------------------------------------------------------------------------------------------------------------------------|--------------|-------------|---------------------------------------|----------------------------------------------|-------------|---------------------|-------------|-----------------|------|
| Description of Site (includ                                                                                                                                                                                          | ing planni   | na stat     | us)                                   |                                              | Site        | Access: D           | rv Street   | / Soutl         | าพลง |
| Small irregular shaped site comprising mostly the north side of Dry Street, at its junction wit setting. Surrounding area comprises a mixture high quality landscapes.  Development Plan: Allocated as Green Belt in |              |             | oodland ar<br>Southway<br>f plotlands | in a rural<br>, woodland and                 |             | ess to Ser          |             | <i>7</i> 3041   | iway |
| Planning History: None                                                                                                                                                                                               | as Greett be | ent in trie | E BULP 19                             | 96.                                          |             |                     |             |                 |      |
| Ownership:                                                                                                                                                                                                           | - Puhl       | ic Body     | 7                                     | No                                           | _           |                     |             |                 |      |
| Ownership.                                                                                                                                                                                                           |              | ate Indiv   |                                       | Yes                                          |             |                     |             |                 |      |
|                                                                                                                                                                                                                      |              | pany?       | viduai:                               | No                                           |             |                     |             |                 |      |
|                                                                                                                                                                                                                      |              | nown?       |                                       | No                                           |             |                     |             |                 |      |
| Urban Area Site                                                                                                                                                                                                      | No           | IOWIT:      |                                       | NO                                           | _           |                     |             |                 |      |
| Green Belt Site                                                                                                                                                                                                      | Yes          | 0           | .22ha                                 |                                              | _           |                     |             |                 |      |
| Greenfield Site                                                                                                                                                                                                      | Yes          |             | .22ha<br>.22ha                        |                                              |             |                     |             |                 |      |
| Previously Developed Land                                                                                                                                                                                            | -            | - 0         | .ZZIIa                                |                                              |             |                     |             |                 |      |
| Site Constraints                                                                                                                                                                                                     | u jivo       |             |                                       |                                              |             |                     |             |                 |      |
| Areas excluded from the S                                                                                                                                                                                            | :LI A A      |             |                                       | Constraints th                               | at m        | av affoct           | a cita/c v  | <u>/iahilit</u> | v    |
| Scheduled Monument                                                                                                                                                                                                   | Within       |             |                                       | Constraints that may affect Ancient Woodland |             | Within              | /labilit    | y               |      |
| <u>F</u>                                                                                                                                                                                                             | Part of      |             |                                       | Ancient Woodiai                              | nt woodiand |                     | Part of S   | ito             |      |
|                                                                                                                                                                                                                      | Adj. To      |             |                                       |                                              |             |                     | Within B    |                 |      |
| SSSIs/ SACs / SPAs / Ramsar                                                                                                                                                                                          |              |             |                                       | Local Wildlife Sit                           | tos         |                     | Within      | unci            |      |
| 33313/ 3AC3 / 31 A3 / Railisai                                                                                                                                                                                       | Part of Site |             |                                       | Local Whalle Sh                              | 103         |                     | Part of S   | ito             |      |
|                                                                                                                                                                                                                      | Within Buf   |             |                                       |                                              |             | Within B            |             |                 |      |
| Local Nature Reserve (LNR)                                                                                                                                                                                           | Within       | ici         |                                       | Biodiversity Acti                            | on Dis      | n (RAD)             | Within      | unei            |      |
| Local Nature Reserve (LINK)                                                                                                                                                                                          | Part of Site |             |                                       | Priority Habitat                             | OHILIC      | (ואט) ווג           | Part of S   | ito             |      |
|                                                                                                                                                                                                                      | Within Buf   |             |                                       | Thority Habitat                              |             |                     | Within B    |                 |      |
| Flood Zone                                                                                                                                                                                                           | WILLIIII BUI | iei         |                                       | Protected Specie                             | oc Alo      | rt Aroa             | VVILIIIII D | unei            |      |
| If yes, Zone 3? □                                                                                                                                                                                                    |              |             |                                       | Frotected Specie                             | CS AIC      | it Alea             |             |                 |      |
| Washland                                                                                                                                                                                                             |              |             |                                       | Protected Specie                             | مد ۵ام      | rt ∆rea -           |             |                 |      |
| Marshes Protection Area                                                                                                                                                                                              |              |             |                                       | 10m Buffer                                   | C3 AIC      | it Alca -           |             |                 |      |
| Existing, developed                                                                                                                                                                                                  | Within       |             |                                       | Tom Barron                                   |             |                     |             |                 |      |
| business/ industrial areas                                                                                                                                                                                           | Part of      |             |                                       | Village Green &                              | Comr        | mon Land            |             |                 |      |
| Susmissis, muusimar ursus                                                                                                                                                                                            | Adj. To      |             |                                       | Ground Water V<br>Area                       |             |                     |             |                 |      |
| Oil / Gas Pipelines                                                                                                                                                                                                  |              |             |                                       | Conservation Ar                              | ea          |                     | Within      |                 |      |
|                                                                                                                                                                                                                      |              |             |                                       | oonsor varion / ii                           | ou          |                     | Adj. To     |                 |      |
|                                                                                                                                                                                                                      |              |             |                                       |                                              |             |                     | Auj. 10     |                 |      |
| Electricity Pylons                                                                                                                                                                                                   |              |             |                                       | Listed Buildings                             |             |                     | Within      |                 |      |
|                                                                                                                                                                                                                      |              |             |                                       |                                              |             |                     | Adj. To     |                 |      |
| Immovable communications links                                                                                                                                                                                       |              |             |                                       | Potential Contar                             | minate      | ed Land             |             |                 |      |
| 400m buffer zone around wastewater/sewage treatment plants                                                                                                                                                           |              |             |                                       | Definitive Footpa                            | ath (P      | PRoW)               |             |                 |      |
|                                                                                                                                                                                                                      |              |             |                                       | TPO                                          |             |                     |             |                 |      |
|                                                                                                                                                                                                                      |              |             |                                       | Archaeological F                             | inds /      | Area                |             |                 |      |

| Address:<br>Land adj to Roseville, Dry Street, Langdon<br>Hills                         | Site Area:<br>0.22ha | Current Use:<br>Woodland | Site Ref:<br>SS0383 |                        |
|-----------------------------------------------------------------------------------------|----------------------|--------------------------|---------------------|------------------------|
| Highway issues:                                                                         |                      |                          |                     | -                      |
| Constraints (description):                                                              |                      |                          |                     |                        |
| Could the constraints be overcome?                                                      |                      | -                        |                     |                        |
| What is the most suitable type of deve                                                  | elopment for         | this site?               |                     |                        |
| Site is not suitable for housing develo                                                 | pment x              |                          |                     |                        |
| Reason(s) why site is not suitable for This site is located within a valued area of the | _                    | and will not be con      | sidered through t   | he SHLAA at this time. |

This site is located within a valued area of the green belt and will not be considered through the SHLAA at this time. As part of the Council's methodology the boroughs green belt has been considered on its merits and specific areas identified where development could significantly undermine the value of the green belt. This assessment was considered against the five purposes of the green belt as set out in PPG2. The five purposes of the Green Belt are: