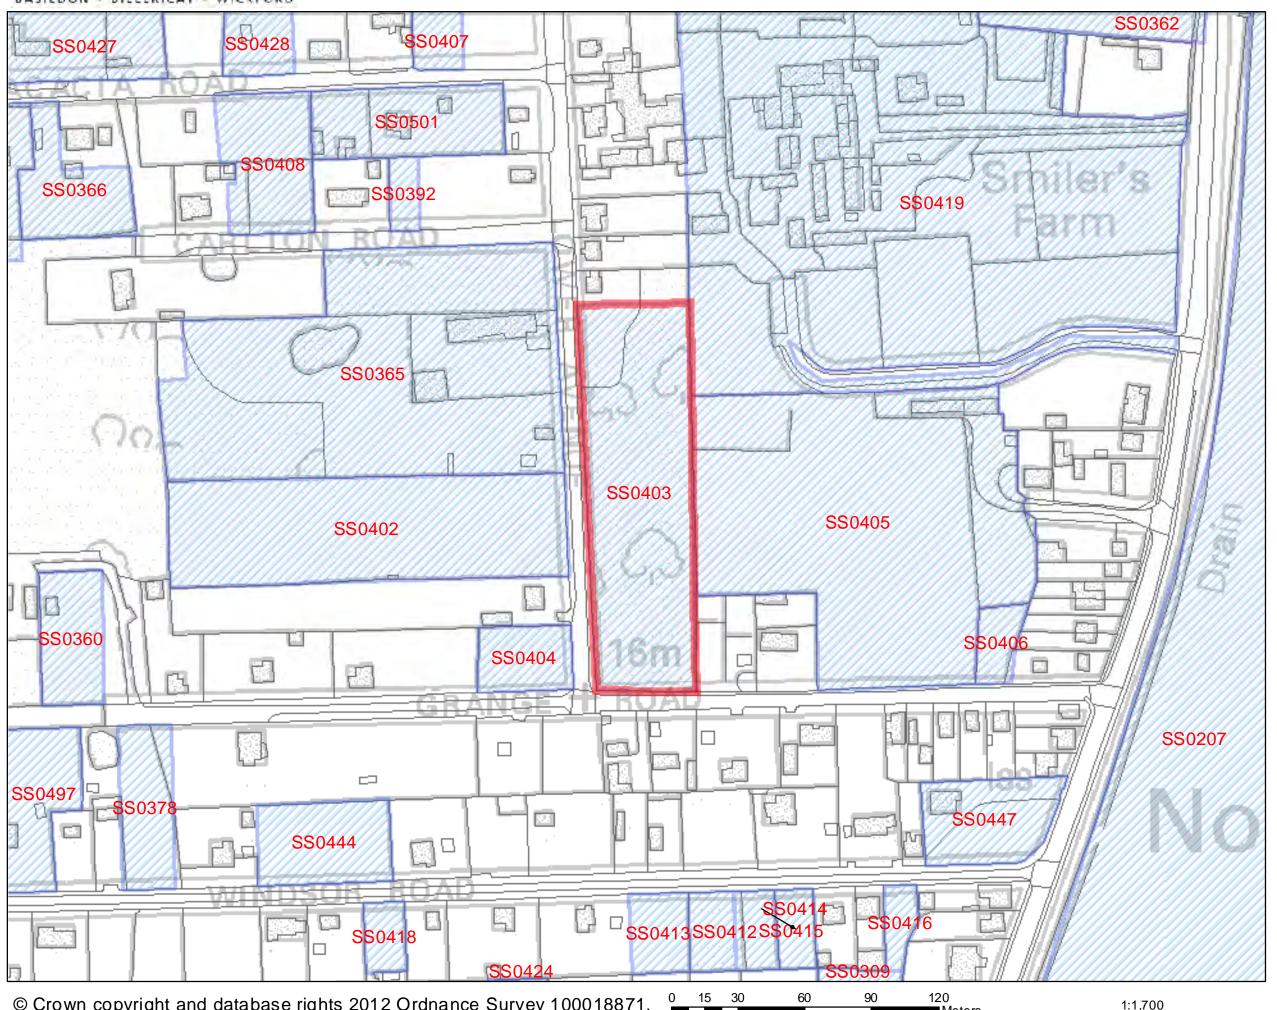

### **Description of Site (including planning status)**

Essentially a rectangular sited located on the northwest corner of Thomas Road, Bowers Gifford, at its junction with Katherine Road. The land contains a detached chalet, stables, a yard area and a reasonably large lawn. There are a number of trees within the site, which has a rural character.

The site lies within a semi-rural area of residential development interspersed with vacant plots. Open farmland lies to the north and west.

Development Plan: Allocated as Greenbelt in the Basildon Local Plan 1998.