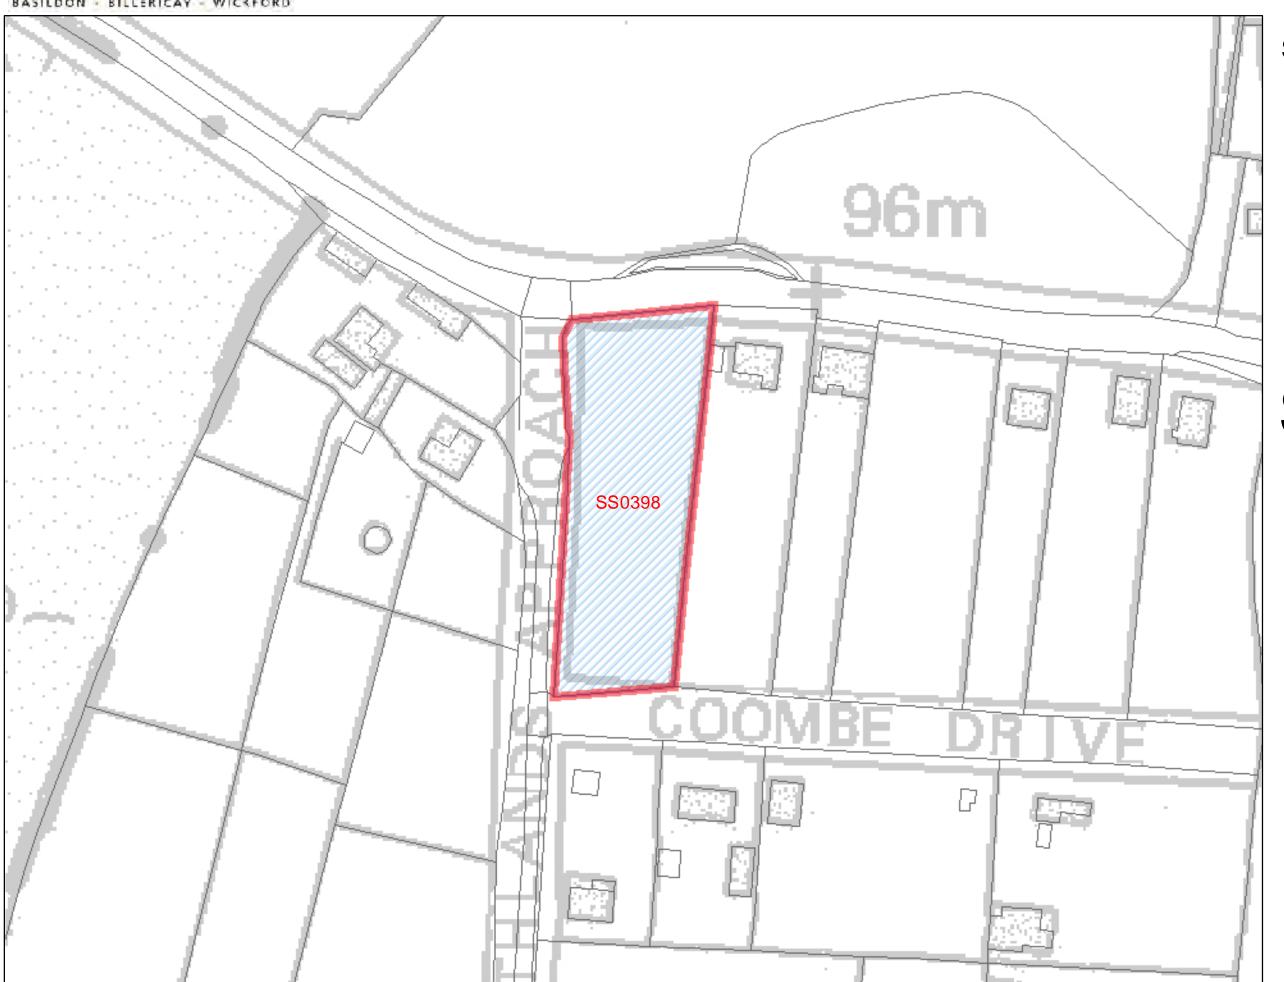

| Address: Land at Homeleigh, Thomas Road, Bowers Gifford  Site Area: Current Use:  0.41ha Residential /agricultural | <b>3</b> · |
|--------------------------------------------------------------------------------------------------------------------|------------|
|--------------------------------------------------------------------------------------------------------------------|------------|

### **Description of Site (including planning status)**

Essentially a rectangular sited located on the northwest corner of Thomas Road, Bowers Gifford, at its junction with Katherine Road. The land contains a detached chalet, stables, a yard area and a reasonably large lawn. There are a number of trees within the site, which has a rural character.

The site lies within a semi-rural area of residential development interspersed with vacant plots. Open farmland lies to the north and west.

Development Plan: Allocated as Greenbelt in the Basildon Local Plan 1998.

### Planning History:

- ESBAS/0239/57 Residential development Refused 30.04.1957
- BAS/2108/72 Residential development Refused 12.10.1972
- BAS/0147/77 Garage Granted 1977

| Ownership:                | - Public Body? |             | No  |
|---------------------------|----------------|-------------|-----|
|                           | - Private Ind  | dividual?   | Yes |
|                           | - Company?     |             | No  |
|                           | - Unknown?     | )           | No  |
| <b>Urban Area Site</b>    | No             |             |     |
| <b>Green Belt Site</b>    | Yes            | Area: 0.41h | na  |
| <b>Greenfield Site</b>    | Yes            | Area: 0.31h | na  |
| Previously Developed Land | Yes            | Area: 0.1ha | a   |