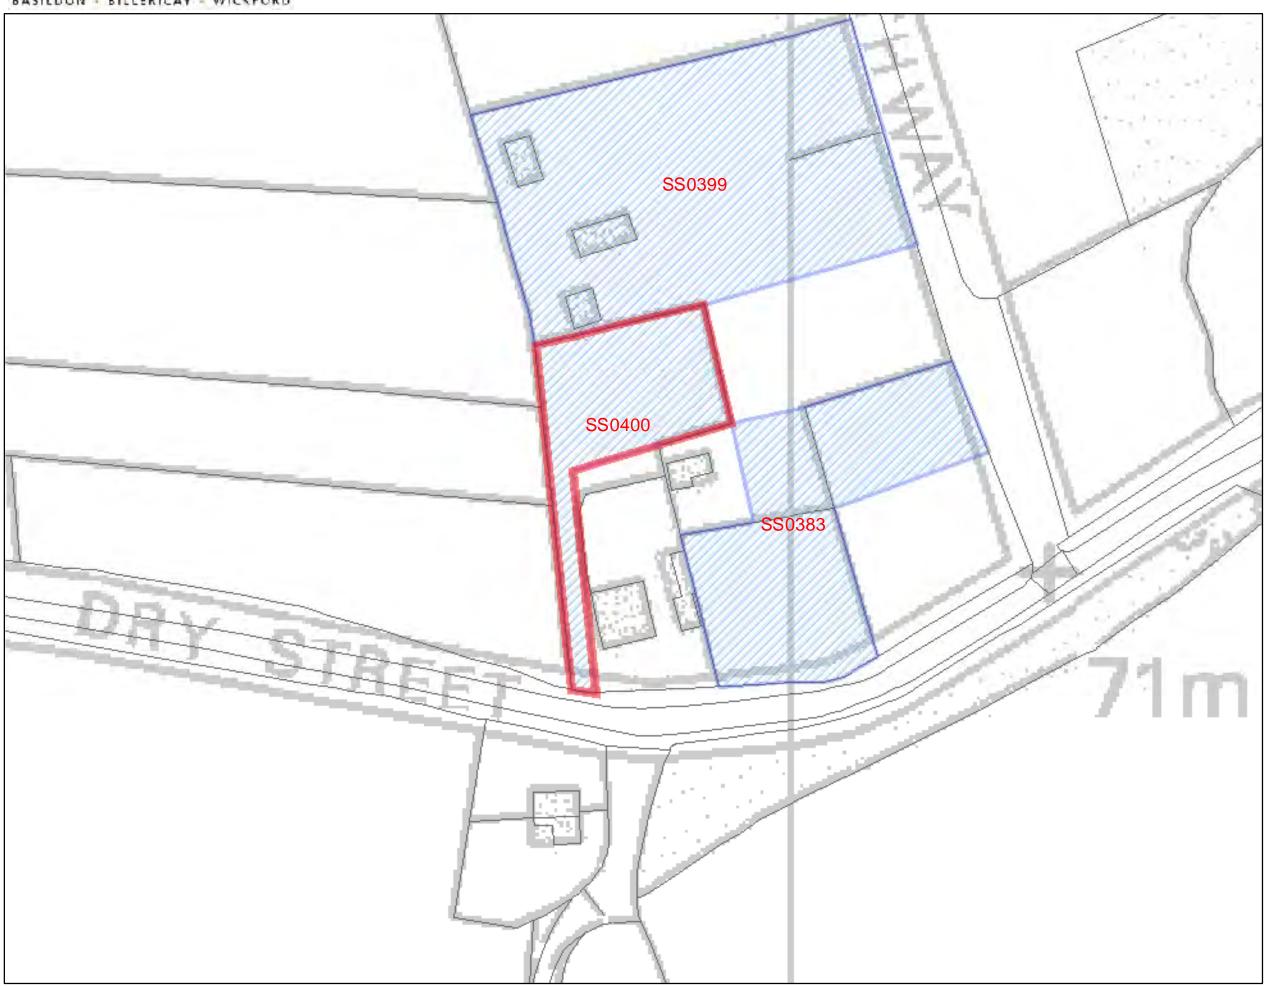

# Land at Homeleigh. Thomas Road

SHLAA 2011/2012

| Address:<br>Land adj to Roseville, Dry Stro<br>Hills                                                                                                                                                                 | eet, Langdo  |             | e <b>Area</b> :<br>2ha                | Current Use:<br>Woodland                     |             | Site Ref:<br>SS0383 |             |                 |      |
|----------------------------------------------------------------------------------------------------------------------------------------------------------------------------------------------------------------------|--------------|-------------|---------------------------------------|----------------------------------------------|-------------|---------------------|-------------|-----------------|------|
| Description of Site (includ                                                                                                                                                                                          | ing planni   | na stat     | us)                                   |                                              | Site        | Access: D           | rv Street   | / Soutl         | าพลง |
| Small irregular shaped site comprising mostly the north side of Dry Street, at its junction wit setting. Surrounding area comprises a mixture high quality landscapes.  Development Plan: Allocated as Green Belt in |              |             | oodland ar<br>Southway<br>f plotlands | in a rural<br>, woodland and                 |             | ess to Ser          |             | <i>7</i> 3041   | iway |
| Planning History: None                                                                                                                                                                                               | as Greett be | ent in trie | E BULP 19                             | 96.                                          |             |                     |             |                 |      |
| Ownership:                                                                                                                                                                                                           | - Puhl       | ic Body     | 7                                     | No                                           | _           |                     |             |                 |      |
| Ownership.                                                                                                                                                                                                           |              | ate Indiv   |                                       | Yes                                          |             |                     |             |                 |      |
|                                                                                                                                                                                                                      |              | pany?       | viduai:                               | No                                           |             |                     |             |                 |      |
|                                                                                                                                                                                                                      |              | nown?       |                                       | No                                           |             |                     |             |                 |      |
| Urban Area Site                                                                                                                                                                                                      | No           | IOWIT:      |                                       | NO                                           | _           |                     |             |                 |      |
| Green Belt Site                                                                                                                                                                                                      | Yes          | 0           | .22ha                                 |                                              | _           |                     |             |                 |      |
| Greenfield Site                                                                                                                                                                                                      | Yes          |             | .22ha<br>.22ha                        |                                              |             |                     |             |                 |      |
| Previously Developed Land                                                                                                                                                                                            | -            | - 0         | .ZZIIa                                |                                              |             |                     |             |                 |      |
| Site Constraints                                                                                                                                                                                                     | u jivo       |             |                                       |                                              |             |                     |             |                 |      |
| Areas excluded from the S                                                                                                                                                                                            | :LI A A      |             |                                       | Constraints th                               | at m        | av affoct           | a cita/c v  | <u>/iahilit</u> | v    |
| Scheduled Monument                                                                                                                                                                                                   | Within       |             |                                       | Constraints that may affect Ancient Woodland |             | Within              | /labilit    | y               |      |
| <u>F</u>                                                                                                                                                                                                             | Part of      |             |                                       | Ancient Woodiai                              | nt woodiand |                     | Part of S   | ito             |      |
|                                                                                                                                                                                                                      | Adj. To      |             |                                       |                                              |             |                     | Within B    |                 |      |
| SSSIs/ SACs / SPAs / Ramsar                                                                                                                                                                                          |              |             |                                       | Local Wildlife Sit                           | tos         |                     | Within      | unci            |      |
| 33313/ 3AC3 / 31 A3 / Railisai                                                                                                                                                                                       | Part of Site |             |                                       | Local Whalle Sh                              | 103         |                     | Part of S   | ito             |      |
|                                                                                                                                                                                                                      | Within Buf   |             |                                       |                                              |             | Within B            |             |                 |      |
| Local Nature Reserve (LNR)                                                                                                                                                                                           | Within       | ici         |                                       | Biodiversity Acti                            | on Dis      | n (RAD)             | Within      | unei            |      |
| Local Nature Reserve (LINK)                                                                                                                                                                                          | Part of Site |             |                                       | Priority Habitat                             | OHILIC      | (ואט) ווג           | Part of S   | ito             |      |
|                                                                                                                                                                                                                      | Within Buf   |             |                                       | Thority Habitat                              |             |                     | Within B    |                 |      |
| Flood Zone                                                                                                                                                                                                           | WILLIIII BUI | iei         |                                       | Protected Specie                             | oc Alo      | rt Aroa             | VVILIIIII D | unei            |      |
| If yes, Zone 3? □                                                                                                                                                                                                    |              |             |                                       | Frotected Specie                             | CS AIC      | it Alea             |             |                 |      |
| Washland                                                                                                                                                                                                             |              |             |                                       | Protected Specie                             | مد ۵ام      | rt ∆rea -           |             |                 |      |
| Marshes Protection Area                                                                                                                                                                                              |              |             |                                       | 10m Buffer                                   | C3 AIC      | it Alca -           |             |                 |      |
| Existing, developed                                                                                                                                                                                                  | Within       |             |                                       | Tom Barron                                   |             |                     |             |                 |      |
| business/ industrial areas                                                                                                                                                                                           | Part of      |             |                                       | Village Green &                              | Comr        | mon Land            |             |                 |      |
| Susmissis, muusimar ursus                                                                                                                                                                                            | Adj. To      |             |                                       | Ground Water V<br>Area                       |             |                     |             |                 |      |
| Oil / Gas Pipelines                                                                                                                                                                                                  |              |             |                                       | Conservation Ar                              | ea          |                     | Within      |                 |      |
|                                                                                                                                                                                                                      |              |             |                                       | oonsor varion / ii                           | ou          |                     | Adj. To     |                 |      |
|                                                                                                                                                                                                                      |              |             |                                       |                                              |             |                     | Auj. 10     |                 |      |
| Electricity Pylons                                                                                                                                                                                                   |              |             |                                       | Listed Buildings                             |             |                     | Within      |                 |      |
|                                                                                                                                                                                                                      |              |             |                                       |                                              |             |                     | Adj. To     |                 |      |
| Immovable communications links                                                                                                                                                                                       |              |             |                                       | Potential Contar                             | minate      | ed Land             |             |                 |      |
| 400m buffer zone around wastewater/sewage treatment plants                                                                                                                                                           |              |             |                                       | Definitive Footpa                            | ath (P      | PRoW)               |             |                 |      |
|                                                                                                                                                                                                                      |              |             |                                       | TPO                                          |             |                     |             |                 |      |
|                                                                                                                                                                                                                      |              |             |                                       | Archaeological F                             | inds /      | Area                |             |                 |      |

| Address:<br>Land adj to Roseville, Dry Street, Langdon<br>Hills                         | Site Area:<br>0.22ha | Current Use:<br>Woodland | Site Ref:<br>SS0383 |                        |
|-----------------------------------------------------------------------------------------|----------------------|--------------------------|---------------------|------------------------|
| Highway issues:                                                                         |                      |                          |                     | -                      |
| Constraints (description):                                                              |                      |                          |                     |                        |
| Could the constraints be overcome?                                                      |                      | -                        |                     |                        |
| What is the most suitable type of deve                                                  | elopment for         | this site?               |                     |                        |
| Site is not suitable for housing develo                                                 | pment x              |                          |                     |                        |
| Reason(s) why site is not suitable for This site is located within a valued area of the | _                    | and will not be con      | sidered through t   | he SHLAA at this time. |

This site is located within a valued area of the green belt and will not be considered through the SHLAA at this time. As part of the Council's methodology the boroughs green belt has been considered on its merits and specific areas identified where development could significantly undermine the value of the green belt. This assessment was considered against the five purposes of the green belt as set out in PPG2. The five purposes of the Green Belt are: