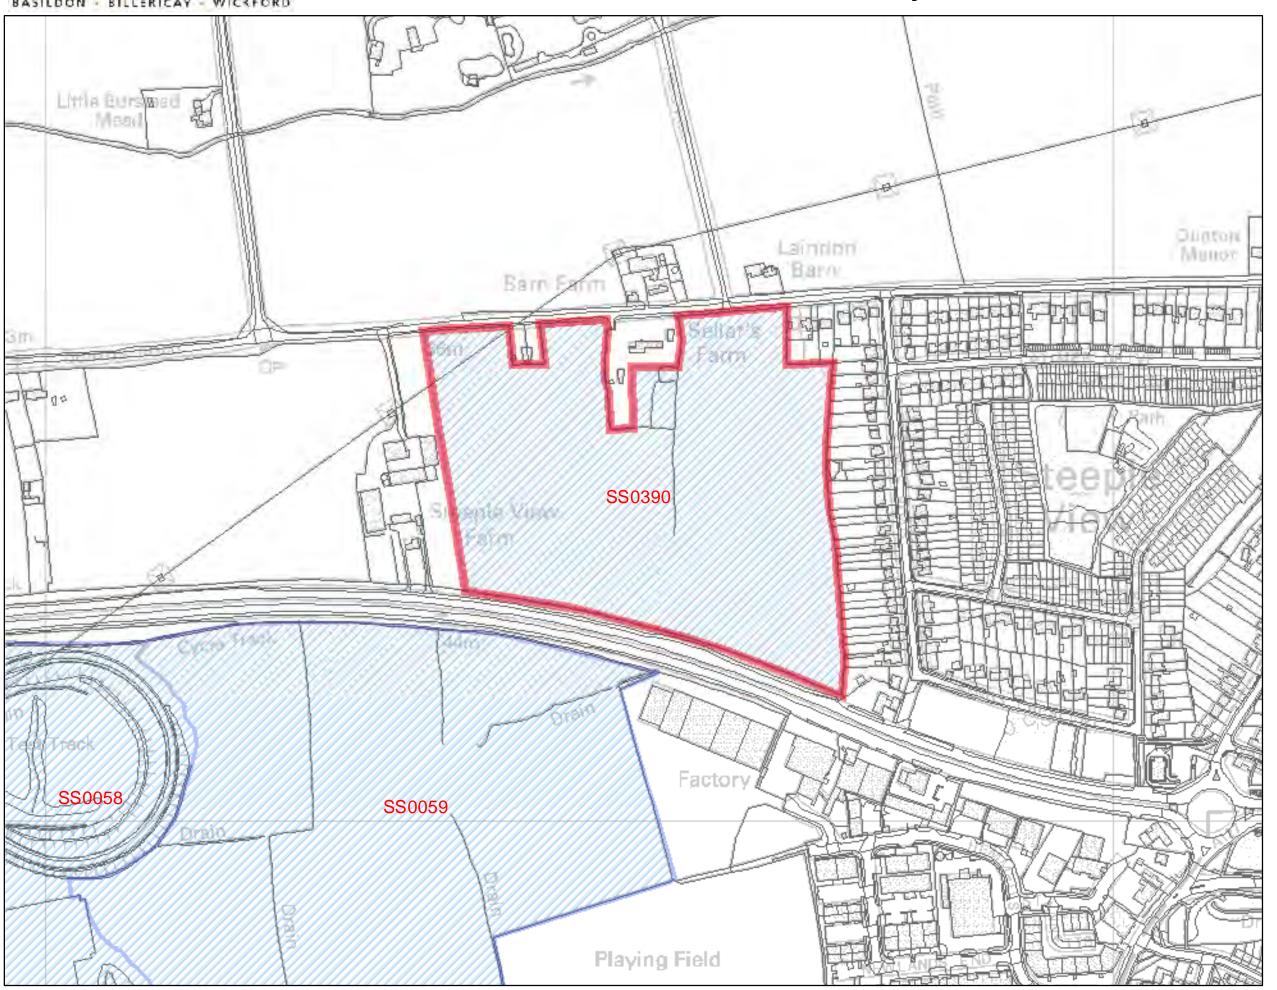

### **Description of Site (including planning status)**

Essentially a rectangular sited located on the northwest corner of Thomas Road, Bowers Gifford, at its junction with Katherine Road. The land contains a detached chalet, stables, a yard area and a reasonably large lawn. There are a number of trees within the site, which has a rural character.

The site lies within a semi-rural area of residential development interspersed with vacant plots. Open farmland lies to the north and west.

Development Plan: Allocated as Greenbelt in the Basildon Local Plan 1998.

### Planning History:

- ESBAS/0239/57 Residential development Refused 30.04.1957
- BAS/2108/72 Residential development Refused 12.10.1972
- BAS/0147/77 Garage Granted 1977

| Ownership:                | - Public Body? |             | No  |
|---------------------------|----------------|-------------|-----|
|                           | - Private Ind  | dividual?   | Yes |
|                           | - Company?     |             | No  |
|                           | - Unknown?     | )           | No  |
| <b>Urban Area Site</b>    | No             |             |     |
| <b>Green Belt Site</b>    | Yes            | Area: 0.41h | na  |
| <b>Greenfield Site</b>    | Yes            | Area: 0.31h | na  |
| Previously Developed Land | Yes            | Area: 0.1ha | a   |