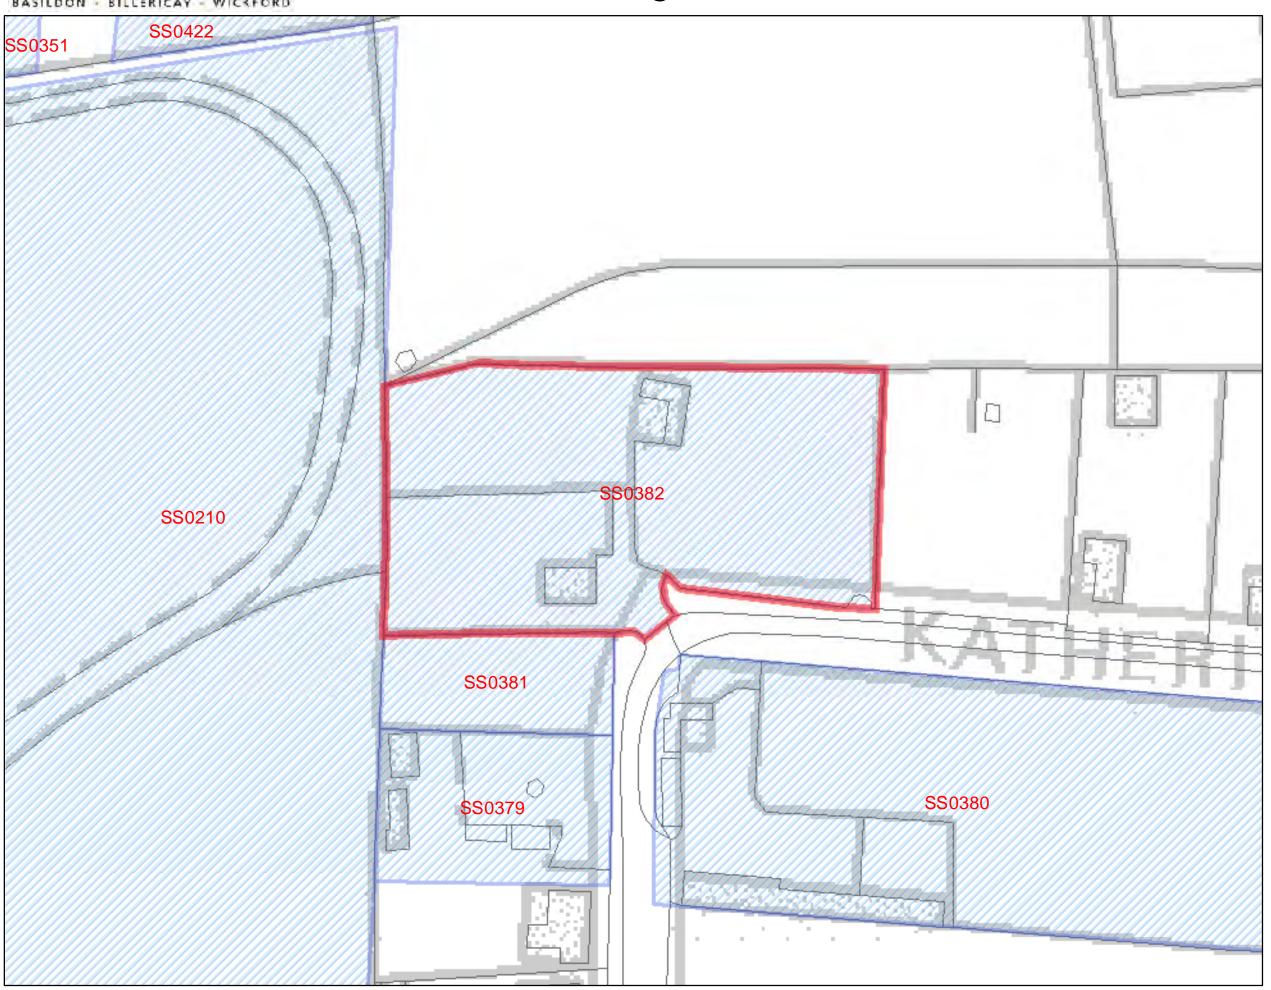

### **Description of Site (including planning status)**

Essentially a rectangular sited located on the northwest corner of Thomas Road, Bowers Gifford, at its junction with Katherine Road. The land contains a detached chalet, stables, a yard area and a reasonably large lawn. There are a number of trees within the site, which has a rural character.

The site lies within a semi-rural area of residential development interspersed with vacant plots. Open farmland lies to the north and west.

Development Plan: Allocated as Greenbelt in the Basildon Local Plan 1998.

| Address: Land at Homeleigh, Thomas<br>Road, Bowers Gifford                                                                                                                                                                                                                                                                                          | Site Area:<br>0.41ha                                    | Current Use:<br>Residential<br>/agricultural                          | Site Ref:<br>SS0382                          |                                                                             |  |  |
|-----------------------------------------------------------------------------------------------------------------------------------------------------------------------------------------------------------------------------------------------------------------------------------------------------------------------------------------------------|---------------------------------------------------------|-----------------------------------------------------------------------|----------------------------------------------|-----------------------------------------------------------------------------|--|--|
| H.E.R – 1 pillbox on adjacent site (SMR20106)                                                                                                                                                                                                                                                                                                       |                                                         | TPO                                                                   |                                              | No                                                                          |  |  |
|                                                                                                                                                                                                                                                                                                                                                     |                                                         | Archaeological Finds                                                  | s Area                                       | No                                                                          |  |  |
| <b>Highway issues:</b> Access via narrow unmade roads without footways, which would require upgrading. A transport assessment carried out by ECC in April 2011 classified the Broad Location within which the site is included, as Amber category.                                                                                                  |                                                         |                                                                       |                                              |                                                                             |  |  |
| Constraints (description):  Green Belt allocation in developmen Protected species alert area buffer Ground water vulnerability area Within Ramsar and SPA buffer  Could the constraints be overcome? Where Green Belt allocation is remo Where the site is investigated for po Where the site is investigated for green and SPA site unlikely to be | Yes<br>oved from the<br>rotected speci<br>roundwater vi | ies and appropriate sa                                                |                                              |                                                                             |  |  |
| <ul> <li>Ramsar and SPA site unlikely to be</li> <li>What is the most suitable type of deve</li> </ul>                                                                                                                                                                                                                                              |                                                         | this site? Smallhold                                                  | ing, farmlan                                 | d as part of a broader                                                      |  |  |
| area, open space, woodland or as existing                                                                                                                                                                                                                                                                                                           |                                                         |                                                                       | g,                                           | part or a product                                                           |  |  |
| Site is NOT suitable for housing developmen                                                                                                                                                                                                                                                                                                         | nt X                                                    |                                                                       |                                              |                                                                             |  |  |
| Reason(s) why site is / is not suitable environment and therefore in isolation woul to the settlement, that site is significant and unsuitable in its isolated location in the gree on its own merits and is considered unsuital                                                                                                                    | d be unsuitab<br>d unless it wer<br>en belt. There      | le. Whilst it is connected for allocated and fore, due to such unche. | ted to site S<br>developed S<br>ertainty the | S0210, which is adjacent<br>S0382 would remain<br>site has to be considered |  |  |
| Is site available for development? If yes, when?                                                                                                                                                                                                                                                                                                    |                                                         | Yes. The site has be landowner and has                                |                                              | ed by or on behalf of the                                                   |  |  |