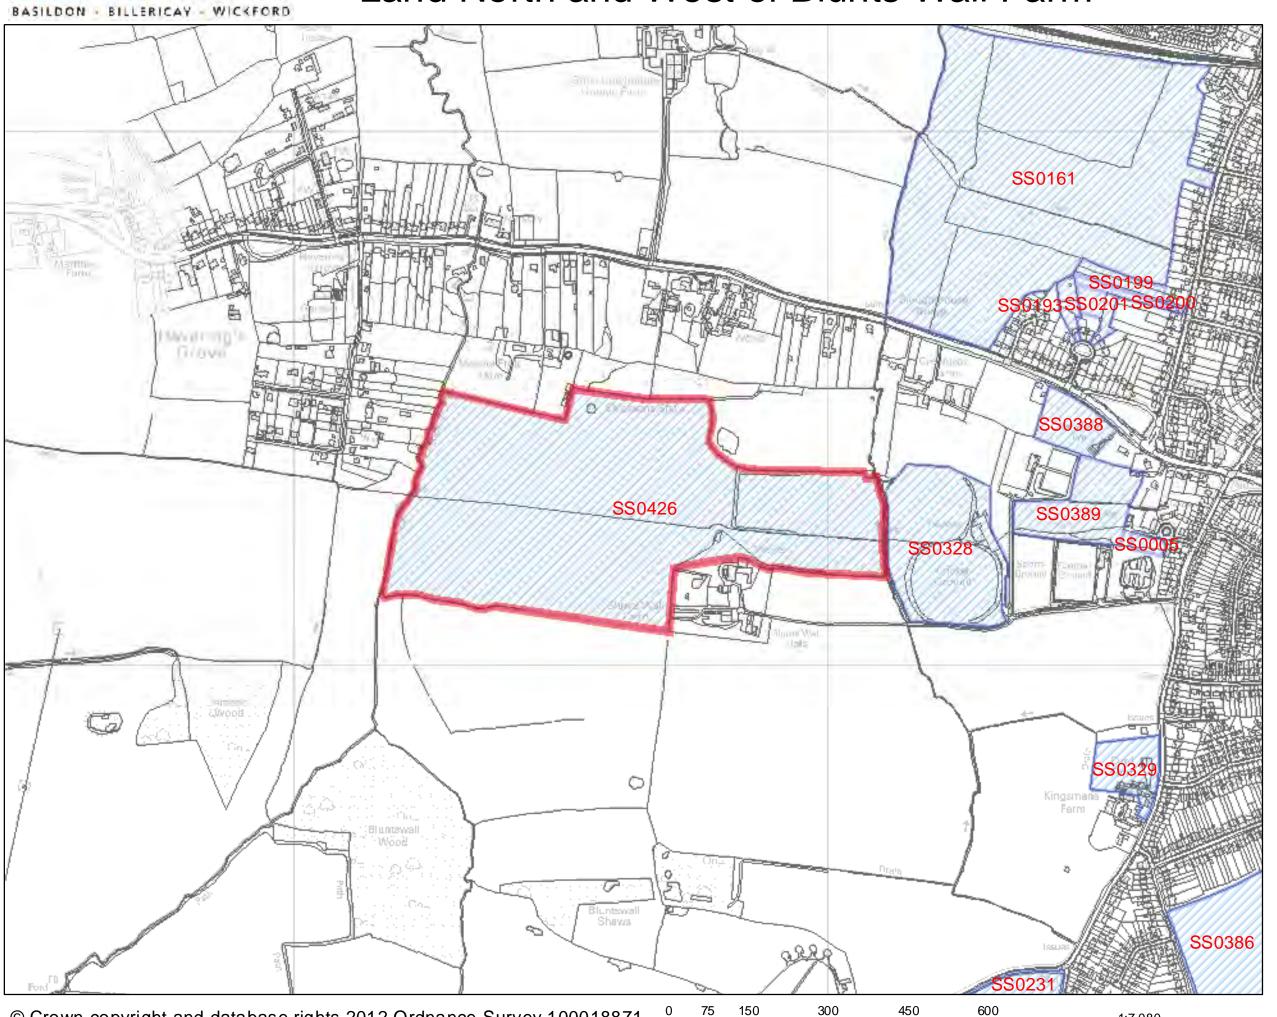

### **Description of Site (including planning status)**

Essentially a rectangular sited located on the northwest corner of Thomas Road, Bowers Gifford, at its junction with Katherine Road. The land contains a detached chalet, stables, a yard area and a reasonably large lawn. There are a number of trees within the site, which has a rural character.

The site lies within a semi-rural area of residential development interspersed with vacant plots. Open farmland lies to the north and west.

Development Plan: Allocated as Greenbelt in the Basildon Local Plan 1998.