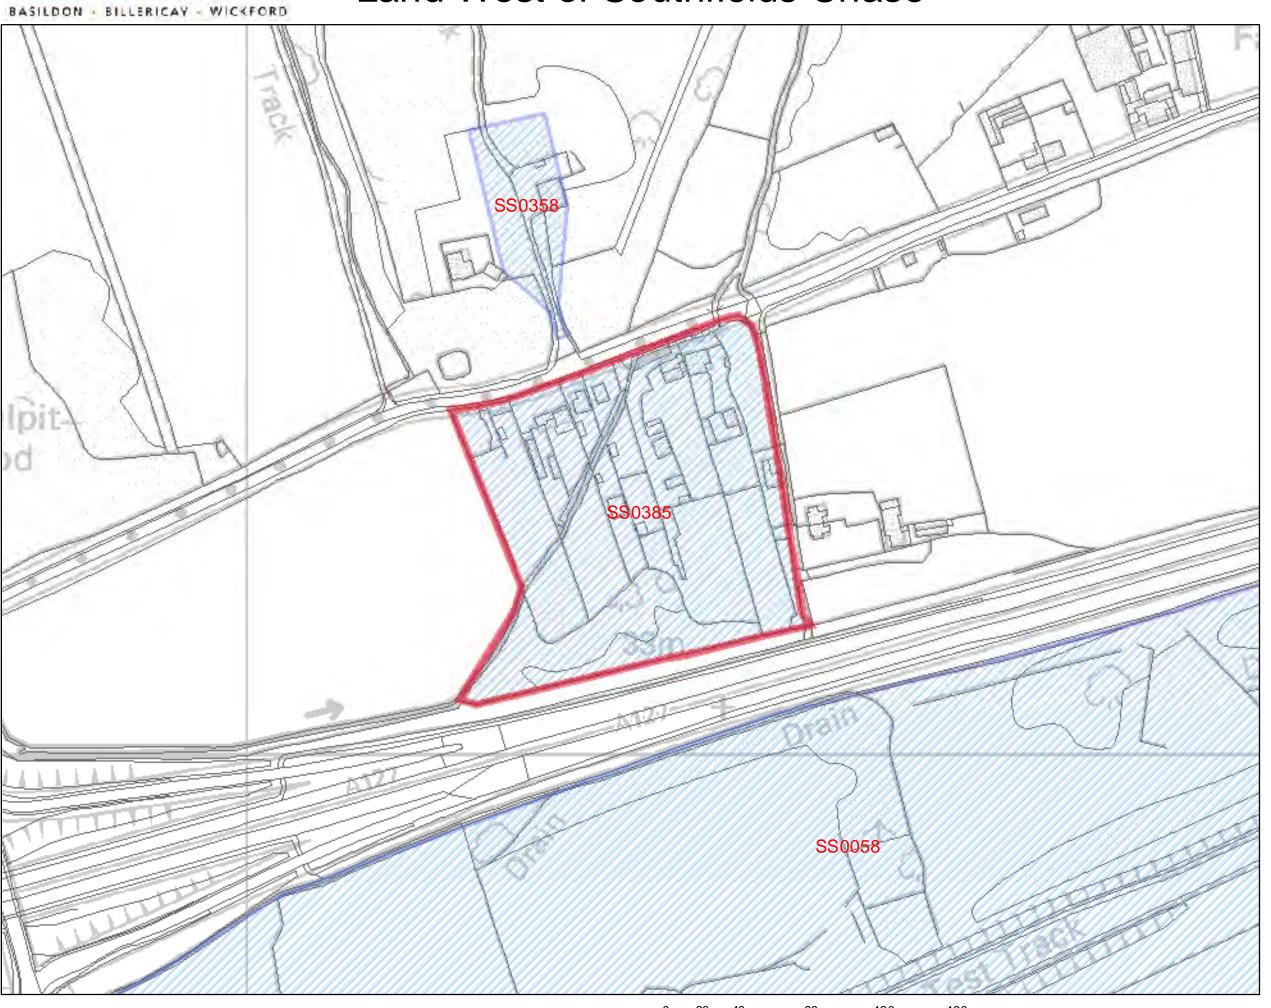

#### **Description of Site (including planning status)**

Generally rectangular shaped site on the south side of Dunton Road, between Dunton Road and the A127. The area is rural in character, although this submission site contains a number of dwellings and unspecified commercial uses.

The site has a number of natural features including substantial trees within it (particularly in the south and along boundaries) and a stream runs diagonally through the site from southwest to northeast. Surrounding the site is farmland and a few residential properties, the A127 duel carriageway to the south and the Dunton Technical Centre beyond the A127.

The site

Development Plan: Allocated as Green Belt in the BDLP 1998.

Planning History (various sites):

Steambridge:

07/00431/FULL - loft conversion - Granted

04/00088/FULL – Removal of unauthorised extensions and erection of