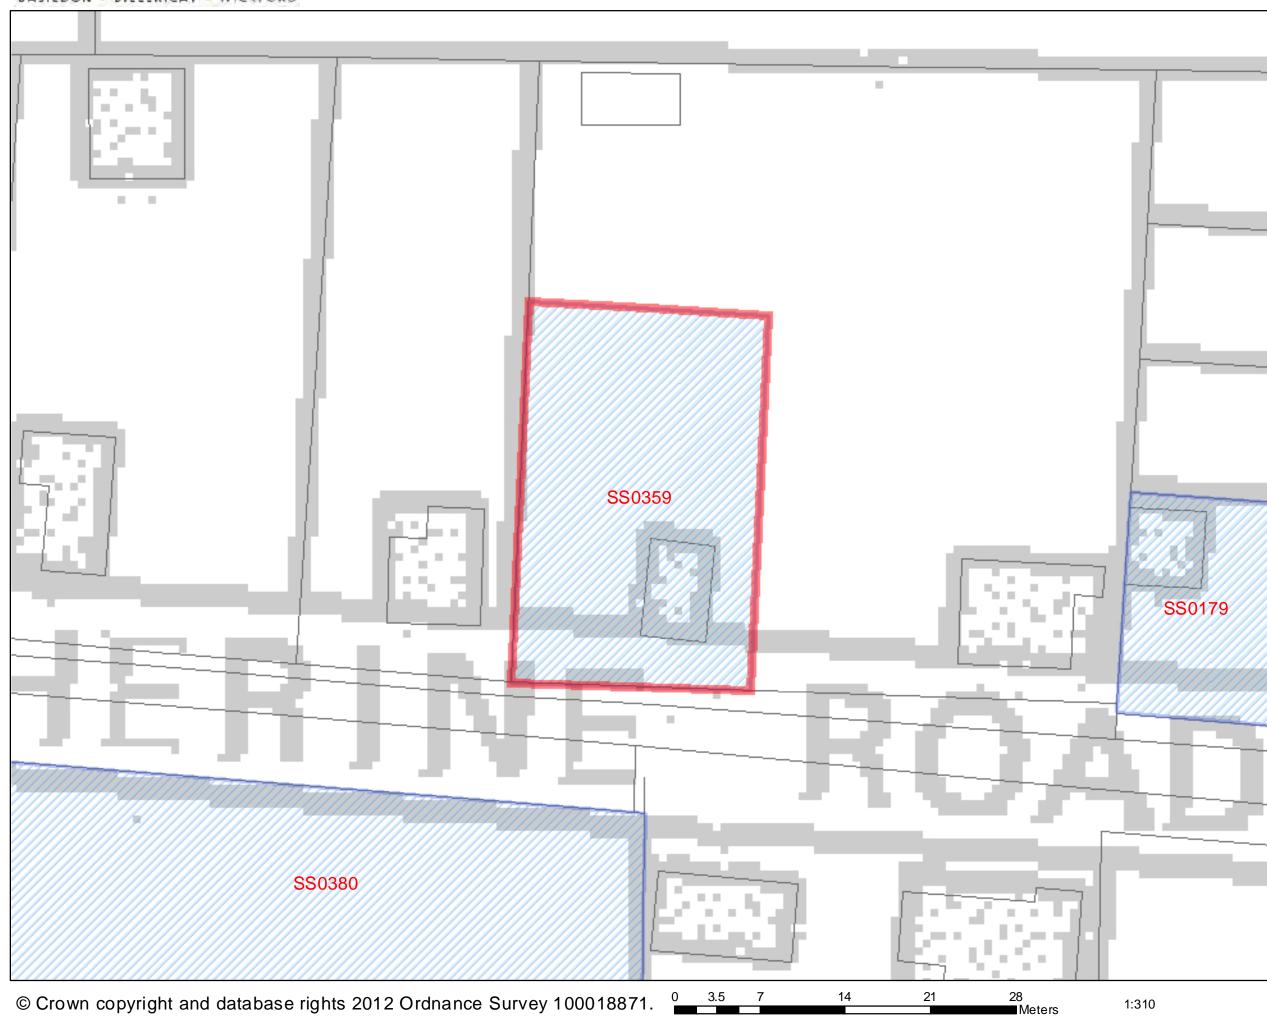

| Address: Land east of South<br>Approach Road, Crays Hill                                                                                                                                               | Lodge                                   | 1                                                | <b>Site Area</b> :<br>0.13ha                    | Current Use:<br>Grassland/<br>scrubland | Site Ref.:<br>SS0321                                                |                             |     |
|--------------------------------------------------------------------------------------------------------------------------------------------------------------------------------------------------------|-----------------------------------------|--------------------------------------------------|-------------------------------------------------|-----------------------------------------|---------------------------------------------------------------------|-----------------------------|-----|
| Description of Site (includ<br>Rectangular shaped site locate<br>side of the junction of Approa<br>sporadic residential plots adjo<br>countryside lies beyond the is<br>land is largely overgrown gras | ed, sou<br>ich Roa<br>in the<br>iolated | uth of Lo<br>ad and Co<br>site in th<br>dwelling | ndon Road, o<br>orner Road. S<br>iis semi-rural | mall fields and area. Open              | Road                                                                | ool: >1500m<br>entre: >800m |     |
| Development Plan: Designate<br>1998<br>Planning History:<br>ESBAS/676A/62 – pos<br>southwest corner of s<br>BAS/1008/77 – Siting<br>BAS/1336/80 – 4 Stat                                               | ssible a<br>site?<br>of a m             | applicatio<br>nobile ho                          | n for a pipelir<br>me – Refused                 | ne close to                             | Town Centre:<br>Public Open Sp<br>Bus Stop: <100<br>Railway Station | >800m<br>bace: >800m<br>Om  |     |
| BAS/027/02 - Erection                                                                                                                                                                                  |                                         |                                                  |                                                 | detached                                |                                                                     |                             |     |
| double garage – Refu                                                                                                                                                                                   | sed – 2                                 | 23.04.20                                         | 02                                              |                                         |                                                                     |                             |     |
| Ownership:                                                                                                                                                                                             |                                         | Public B                                         | 2                                               | No                                      |                                                                     |                             |     |
|                                                                                                                                                                                                        |                                         |                                                  | Individual?                                     | Yes                                     |                                                                     |                             |     |
|                                                                                                                                                                                                        |                                         | Compar                                           |                                                 | No                                      | _                                                                   |                             |     |
|                                                                                                                                                                                                        |                                         | Unknow                                           | 'n?                                             | No                                      |                                                                     |                             |     |
| Urban Area Site                                                                                                                                                                                        |                                         | 10                                               |                                                 |                                         |                                                                     |                             |     |
| Green Belt Site                                                                                                                                                                                        |                                         | 'es                                              | Area: 0.13                                      |                                         | -                                                                   |                             |     |
| Greenfield Site                                                                                                                                                                                        |                                         | 'es                                              | Area: 0.13                                      | na                                      | -                                                                   |                             |     |
| Previously Developed Land                                                                                                                                                                              | d                                       | No                                               |                                                 |                                         |                                                                     |                             |     |
| Site Constraints                                                                                                                                                                                       |                                         |                                                  |                                                 | O a matura instantia                    |                                                                     |                             |     |
| Areas excluded from the S<br>Scheduled Monument                                                                                                                                                        | Withi                                   |                                                  | No                                              | Constraints th<br>Ancient Woodla        |                                                                     | Within                      | No  |
| Scheduled Monument                                                                                                                                                                                     | Part c                                  |                                                  | No                                              |                                         |                                                                     | Part of Site                | No  |
|                                                                                                                                                                                                        | Adj. T                                  |                                                  | No                                              |                                         |                                                                     | Within Buffer               | No  |
| SSSIs/ SACs / SPAs / Ramsar                                                                                                                                                                            | Withi                                   |                                                  | No                                              | Local Wildlife Si                       | tas                                                                 | Within                      | No  |
| SSSIS/ SACS / SFAS / Railisai                                                                                                                                                                          | Part c                                  |                                                  | No                                              |                                         | 103                                                                 | Part of Site                | No  |
|                                                                                                                                                                                                        |                                         | n Buffer                                         | No                                              |                                         |                                                                     | Within Buffer               | No  |
| Local Nature Reserve (LNR)                                                                                                                                                                             | Withi                                   |                                                  | No                                              | Biodiversity Acti                       | on Plan (BAD)                                                       | Within                      | No  |
|                                                                                                                                                                                                        | _                                       | of Site                                          | No                                              | Priority Habitat                        |                                                                     | Part of Site                | No  |
|                                                                                                                                                                                                        |                                         | n Buffer                                         | No                                              | i nonty nabitat                         |                                                                     | Within Buffer               | No  |
| Flood Zone                                                                                                                                                                                             | VVICIIII                                | Dunci                                            | No                                              | Protected Specie                        | es Alert Area                                                       |                             | Yes |
| Washland                                                                                                                                                                                               |                                         |                                                  | No                                              | Drotostad Crast                         |                                                                     |                             | Vor |
| Washland                                                                                                                                                                                               |                                         |                                                  | No                                              | Protected Specie                        | es Alert Area -                                                     |                             | Yes |
| Marshes Protection Area                                                                                                                                                                                | 14/1-1-1                                |                                                  | No                                              | 10m Buffer                              |                                                                     |                             |     |
| Existing, developed                                                                                                                                                                                    | Withi                                   |                                                  | No                                              |                                         | 0                                                                   |                             | NI. |
| business/ industrial areas                                                                                                                                                                             | Part c                                  |                                                  | No                                              | Village Green &                         |                                                                     |                             | No  |
|                                                                                                                                                                                                        | Adj. T                                  | 0                                                | No                                              | Ground Water V<br>Area                  | unerability                                                         |                             | No  |
| Oil / Gas Pipelines                                                                                                                                                                                    |                                         |                                                  | No                                              | Conservation Ar                         | ea                                                                  | Within                      | No  |
|                                                                                                                                                                                                        |                                         |                                                  |                                                 |                                         |                                                                     | Adj. To                     | No  |
| Electricity Pylons                                                                                                                                                                                     |                                         |                                                  | No                                              | Listed Buildings                        |                                                                     | Within                      | No  |
| ·····                                                                                                                                                                                                  |                                         |                                                  | -                                               |                                         |                                                                     | Adj. To                     | No  |
| Immovable communications                                                                                                                                                                               |                                         |                                                  | No                                              | Potential Contar                        | minated Land                                                        | C                           | 1   |

|                                                                                                                                                                                                                                                                                                                                                                                                                                                                                                                                                                                                                                                                                                                                                                                                                                                                        |                 | <b>Site Area</b> :<br>0.13ha | Current Use:<br>Grassland/<br>scrubland | Site Ref.:<br>SS0321 |                      |
|------------------------------------------------------------------------------------------------------------------------------------------------------------------------------------------------------------------------------------------------------------------------------------------------------------------------------------------------------------------------------------------------------------------------------------------------------------------------------------------------------------------------------------------------------------------------------------------------------------------------------------------------------------------------------------------------------------------------------------------------------------------------------------------------------------------------------------------------------------------------|-----------------|------------------------------|-----------------------------------------|----------------------|----------------------|
| 400m buffer zone around<br>wastewater/sewage<br>treatment plants                                                                                                                                                                                                                                                                                                                                                                                                                                                                                                                                                                                                                                                                                                                                                                                                       |                 | No                           | Definitive Footpath (PRoW)              |                      | Yes                  |
| H.E.R – No records                                                                                                                                                                                                                                                                                                                                                                                                                                                                                                                                                                                                                                                                                                                                                                                                                                                     |                 |                              | TPO                                     |                      | No                   |
|                                                                                                                                                                                                                                                                                                                                                                                                                                                                                                                                                                                                                                                                                                                                                                                                                                                                        |                 |                              | Archaeological Finds                    | Area                 | No                   |
| <ul> <li>Highway issues: No particular issues of access from side roads, though these would require upgrading for any comprehensive development.</li> <li>Constraints (description): <ul> <li>Green Belt allocation in Development Plan</li> <li>Protected species alert area</li> <li>Possible contamination in vicinity – no intrusive investigation undertaken</li> <li>Definitive footpath runs along southern boundary</li> </ul> </li> <li>Could the constraints be overcome? Yes <ul> <li>Where the green belt allocation is removed from the development plan, where the site is investigated for protected species and appropriate protection measures are put in place and where the land is investigated for potential contamination and any necessary remediation measures are implemented. The position of the definitive footpath</li> </ul> </li> </ul> |                 |                              |                                         |                      |                      |
| should also be respected.<br>What is the most suitable                                                                                                                                                                                                                                                                                                                                                                                                                                                                                                                                                                                                                                                                                                                                                                                                                 | type of deve    | onment for                   | this site? smallholdi                   | ng open space        | e residential        |
| Site is NOT suitable for housing                                                                                                                                                                                                                                                                                                                                                                                                                                                                                                                                                                                                                                                                                                                                                                                                                                       |                 |                              |                                         |                      |                      |
| Reason(s) why site is / is<br>is some distance away from s<br>Basildon Local Plan 1998, and                                                                                                                                                                                                                                                                                                                                                                                                                                                                                                                                                                                                                                                                                                                                                                            | ervices and fac | ilities. Furthe              | rmore, it is allocated                  | as Green Belt a      | and plotlands in the |
| Basildon Local Plan 1998, and is accessed by narrow unmade roads. All these constraints make the site unsIs site available for development?Yes. This site was submitted through the Call For<br>process by the landowner.                                                                                                                                                                                                                                                                                                                                                                                                                                                                                                                                                                                                                                              |                 |                              |                                         |                      |                      |