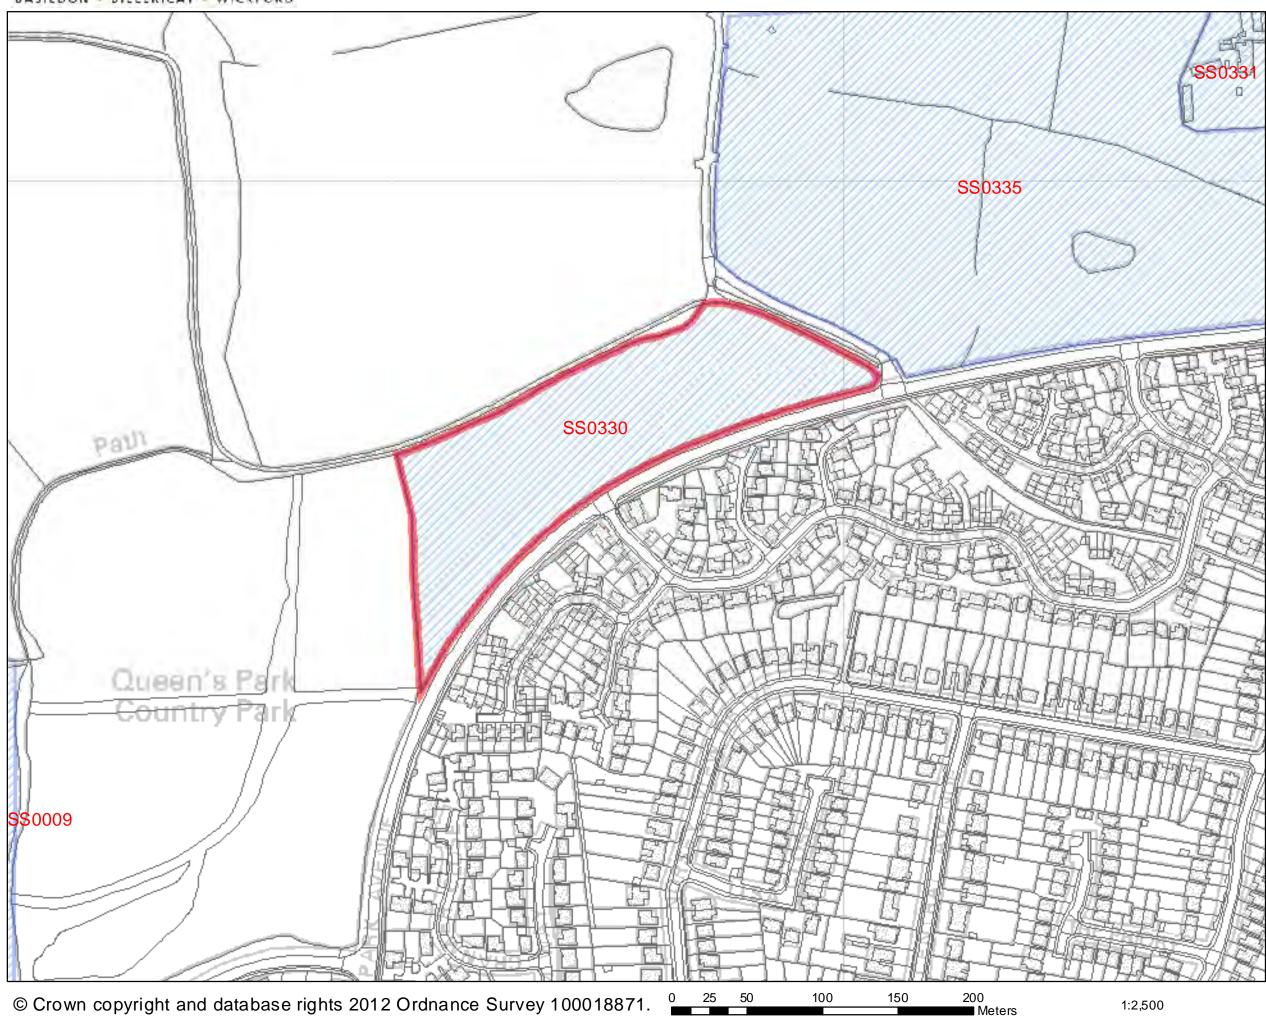

|                                                                                                                                                                                                                                                                                                                                                              | process by the land                                                                                                                                        | lowner. The                                                                                     | trough the Call For Sites<br>timescale will need to be<br>alter policy if necessary.                               |  |  |



### Land at Stock Brook Manor Golf Course



### SHLAA 2011/2012



| Address: Great Blunts Farmh<br>Land South East of Great Blun<br>Farmhouse, Stock Road                                                                                                                          |                                                                        |                                        |                                                                                                                                | Site Ref:<br>SS0331                                                     |                               |                                     |
|--------------------------------------------------------------------------------------------------------------------------------------------------------------------------------