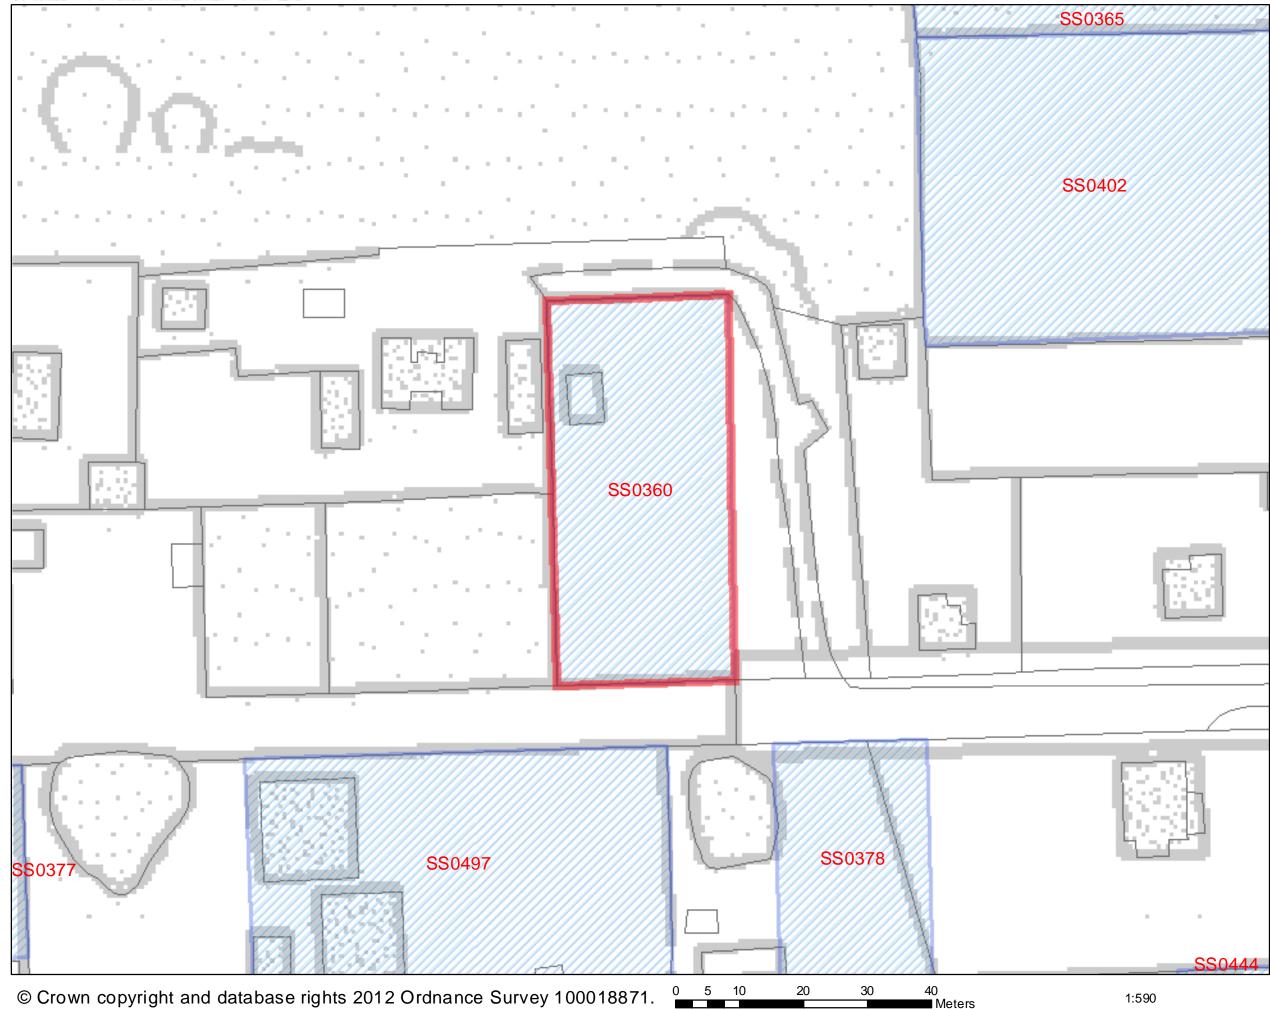

### SHLAA 2011/2012

| Address: Land at Junction of 6<br>and London road, West of Mea<br>Crays Hill                                                                                                                                                                                                                                                                                             |                                                                                                                          |                                                                                                                                                           | <b>Site Area</b> :<br>0.12ha                                                                           | Current Use:<br>Grassland/<br>scrubland | Site Ref.:<br>SS322                                                |                  |          |
|--------------------------------------------------------------------------------------------------------------------------------------------------------------------------------------------------------------------------------------------------------------------------------------------------------------------------------------------------------------------------|--------------------------------------------------------------------------------------------------------------------------|-----------------------------------------------------------------------------------------------------------------------------------------------------------|--------------------------------------------------------------------------------------------------------|-----------------------------------------|--------------------------------------------------------------------|------------------|----------|
| Description of Site (includi<br>Rectangular shaped site locate<br>junction with Corner Road. The<br>mature oak trees and hedges.<br>adjoin the site in this semi-run<br>and south.<br>Development Plan: Designated<br>Planning History:<br>BAS/0569/64 – 2 Hou<br>BAS/1013/80 – Bunga<br>BAS/0087/86 – 2 bed<br>dismissed 28.10.86<br>BAS/0243/95 – detact<br>Ownership: | the south<br>is mainly<br>I fields ar<br>a. Open of<br>Green Belt<br>Refused<br>alow and<br><u>halet and</u><br>Public B | n side of Lond<br>grass/scrubla<br>nd sporadic re<br>countryside lie<br>in the BDLP<br>08.06.1964<br>17.06.1980<br>garage – Refi<br>garage – Refi<br>ody? | and bordered by<br>sidential plots<br>es to the north<br>1998<br>used, Appeal<br>used 17.05.1995<br>No | Road                                    | ool: >1500m<br>entre: >800m<br>>800m<br>>800m<br>vace: >800m<br>Om |                  |          |
|                                                                                                                                                                                                                                                                                                                                                                          |                                                                                                                          |                                                                                                                                                           | Individual?                                                                                            | Yes                                     |                                                                    |                  |          |
|                                                                                                                                                                                                                                                                                                                                                                          |                                                                                                                          | <ul> <li>Compan</li> <li>Unknow</li> </ul>                                                                                                                |                                                                                                        | No<br>No                                | -                                                                  |                  |          |
| Urban Area Site                                                                                                                                                                                                                                                                                                                                                          |                                                                                                                          | - unknow<br>No                                                                                                                                            |                                                                                                        | NO                                      |                                                                    |                  |          |
| Green Belt Site                                                                                                                                                                                                                                                                                                                                                          |                                                                                                                          | Yes                                                                                                                                                       | Area: 0.12                                                                                             | ha                                      |                                                                    |                  |          |
| Greenfield Site                                                                                                                                                                                                                                                                                                                                                          |                                                                                                                          | Yes Area: 0.12ha                                                                                                                                          |                                                                                                        |                                         |                                                                    |                  |          |
| Previously Developed Land                                                                                                                                                                                                                                                                                                                                                |                                                                                                                          | No                                                                                                                                                        |                                                                                                        |                                         |                                                                    |                  |          |
| Site Constraints                                                                                                                                                                                                                                                                                                                                                         | - 1                                                                                                                      |                                                                                                                                                           |                                                                                                        |                                         |                                                                    |                  |          |
| Areas excluded from the S                                                                                                                                                                                                                                                                                                                                                | HLAA                                                                                                                     |                                                                                                                                                           |                                                                                                        | Constraints th                          | at may affect                                                      | a site's viabili | ty       |
| Scheduled Monument                                                                                                                                                                                                                                                                                                                                                       | Withi                                                                                                                    | in                                                                                                                                                        | No                                                                                                     | Ancient Woodla                          |                                                                    | Within           | No       |
|                                                                                                                                                                                                                                                                                                                                                                          | Part                                                                                                                     | of                                                                                                                                                        | No                                                                                                     |                                         |                                                                    | Part of Site     | No       |
|                                                                                                                                                                                                                                                                                                                                                                          | Adj.                                                                                                                     | То                                                                                                                                                        | No                                                                                                     |                                         |                                                                    | Within Buffer    | No       |
| SSSIs/ SACs / SPAs / Ramsar                                                                                                                                                                                                                                                                                                                                              | Withi                                                                                                                    | in                                                                                                                                                        | No                                                                                                     | Local Wildlife Sites                    |                                                                    | Within           | No       |
|                                                                                                                                                                                                                                                                                                                                                                          | Part                                                                                                                     | of Site                                                                                                                                                   | No                                                                                                     |                                         |                                                                    | Part of Site     | No       |
|                                                                                                                                                                                                                                                                                                                                                                          | Withi                                                                                                                    | in Buffer                                                                                                                                                 | No                                                                                                     |                                         |                                                                    | Within Buffer    | No       |
| Local Nature Reserve (LNR)                                                                                                                                                                                                                                                                                                                                               | Withi                                                                                                                    | in                                                                                                                                                        | No                                                                                                     | Biodiversity Action Plan (BAP)          |                                                                    | Within           | No       |
|                                                                                                                                                                                                                                                                                                                                                                          | Part                                                                                                                     | of Site                                                                                                                                                   | No                                                                                                     | Priority Habitat                        |                                                                    | Part of Site     | No       |
|                                                                                                                                                                                                                                                                                                                                                                          | Withi                                                                                                                    | in Buffer                                                                                                                                                 | No                                                                                                     |                                         |                                                                    | Within Buffer    | No       |
| Flood Zone                                                                                                                                                                                                                                                                                                                                                               |                                                                                                                          |                                                                                                                                                           | No                                                                                                     | Protected Specie                        | es Alert Area                                                      |                  | Yes      |
| Washland                                                                                                                                                                                                                                                                                                                                                                 |                                                                                                                          |                                                                                                                                                           | No                                                                                                     | Protected Specie                        | es Alert Area -                                                    |                  | Yes      |
| Marshes Protection Area                                                                                                                                                                                                                                                                                                                                                  |                                                                                                                          |                                                                                                                                                           | No                                                                                                     | 10m Buffer                              |                                                                    |                  |          |
| Existing, developed                                                                                                                                                                                                                                                                                                                                                      | Withi                                                                                                                    | in                                                                                                                                                        | No                                                                                                     |                                         |                                                                    |                  |          |
| business/ industrial areas                                                                                                                                                                                                                                                                                                                                               | Part                                                                                                                     | of                                                                                                                                                        | No                                                                                                     | Village Green &                         | Common Land                                                        |                  | No       |
|                                                                                                                                                                                                                                                                                                                                                                          | Adj.                                                                                                                     | То                                                                                                                                                        | No                                                                                                     | Ground Water V<br>Area                  |                                                                    |                  | No       |
| Oil / Gas Pipelines                                                                                                                                                                                                                                                                                                                                                      |                                                                                                                          |                                                                                                                                                           | No                                                                                                     | Conservation Ar                         | ea                                                                 | Within           | No       |
| ·                                                                                                                                                                                                                                                                                                                                                                        |                                                                                                                          |                                                                                                                                                           |                                                                                                        |                                         |                                                                    | Adj. To          | No       |
| Electricity Pylons                                                                                                                                                                                                                                                                                                                                                       |                                                                                                                          |                                                                                                                                                           | No                                                                                                     | Listed Buildings                        |                                                                    | Within           | No       |
|                                                                                                                                                                                                                                                                                                                                                                          |                                                                                                                          |                                                                                                                                                           |                                                                                                        |                                         |                                                                    | Adj. To          | No       |
| Immovable communications<br>links                                                                                                                                                                                                                                                                                                                                        |                                                                                                                          |                                                                                                                                                           | No                                                                                                     | Potential Contar                        | ninated Land                                                       | C                | <u> </u> |
| 400m buffer zone around<br>wastewater/sewage<br>treatment plants                                                                                                                                                                                                                                                                                                         |                                                                                                                          |                                                                                                                                                           | No                                                                                                     | Definitive Footp                        | ath (PRoW)                                                         |                  | No       |

| Address: Land at Junction of Corner Road<br>and London road, West of Meadowside,<br>Crays Hill                                                                                       | <b>Site Area</b> :<br>0.12ha | Current Use:<br>Grassland/<br>scrubland | Site Ref.:<br>SS322 |                          |
|--------------------------------------------------------------------------------------------------------------------------------------------------------------------------------------|------------------------------|-----------------------------------------|---------------------|--------------------------|
| H.E.R – No records                                                                                                                                                                   |                              | ТРО                                     |                     | No                       |
|                                                                                                                                                                                      |                              | Archaeological Find                     | s Area              | No                       |
| Highway issues: No particular issues of ac                                                                                                                                           | cess                         |                                         |                     |                          |
| Constraints (description):                                                                                                                                                           |                              |                                         |                     |                          |
| Green Belt allocation in Developmer                                                                                                                                                  | nt Plan                      |                                         |                     |                          |
| <ul> <li>Protected species alert area</li> </ul>                                                                                                                                     |                              |                                         |                     |                          |
| <ul> <li>Possible contamination in vicinity –</li> </ul>                                                                                                                             | no intrusive ir              | vestigation undertak                    | en                  |                          |
| <b>Could the constraints be overcome?</b><br>Where the green belt allocation is removed<br>species and appropriate protection measure<br>contamination and any necessary remediation | s are put in pl              | ace and where the la                    |                     |                          |
| What is the most suitable type of deve                                                                                                                                               | lopment for                  | this site? smallhold                    | ling, open sp       | ace, woodland            |
| Site is NOT suitable for housing develo                                                                                                                                              | opment X                     |                                         |                     |                          |
| <b>Reason(s) why site is / is not suitable</b><br>settlement where service provision is suffici<br>function. Infill development will undermine                                       | ent. This site               | lies in the green belt                  |                     |                          |
| Is site available for development?                                                                                                                                                   |                              | Yes. This site was                      | submitted the       | rough the Call For Sites |
| If yes, when?                                                                                                                                                                        |                              |                                         |                     | here is access. However, |
|                                                                                                                                                                                      |                              | recent contact via                      | post was retu       | rned to sender.          |