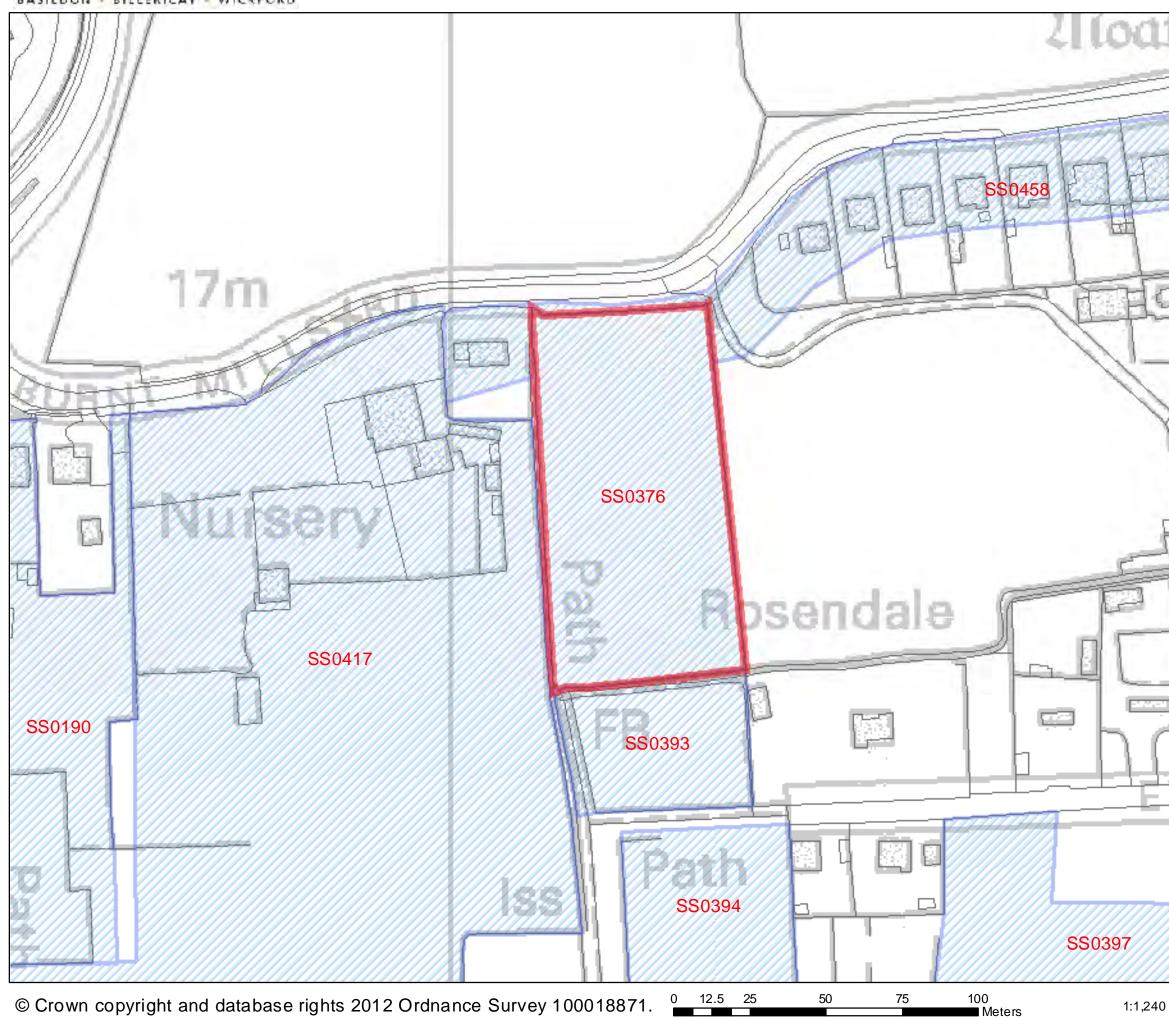

| Address: Land east of South<br>Approach Road, Crays Hill                                                                                                                                               | Lodge                                   | 1                                                | <b>Site Area</b> :<br>0.13ha                    | Current Use:<br>Grassland/<br>scrubland | Site Ref.:<br>SS0321                                                |                             |     |
|--------------------------------------------------------------------------------------------------------------------------------------------------------------------------------------------------------|-----------------------------------------|--------------------------------------------------|-------------------------------------------------|-----------------------------------------|---------------------------------------------------------------------|-----------------------------|-----|
| Description of Site (includ<br>Rectangular shaped site locate<br>side of the junction of Approa<br>sporadic residential plots adjo<br>countryside lies beyond the is<br>land is largely overgrown gras | ed, sou<br>ich Roa<br>in the<br>iolated | uth of Lo<br>ad and Co<br>site in th<br>dwelling | ndon Road, o<br>orner Road. S<br>iis semi-rural | mall fields and area. Open              | Road                                                                | ool: >1500m<br>entre: >800m |     |
| Development Plan: Designate<br>1998<br>Planning History:<br>ESBAS/676A/62 – pos<br>southwest corner of s<br>BAS/1008/77 – Siting<br>BAS/1336/80 – 4 Stat                                               | ssible a<br>site?<br>of a m             | applicatio<br>nobile ho                          | n for a pipelir<br>me – Refused                 | ne close to                             | Town Centre:<br>Public Open Sp<br>Bus Stop: <100<br>Railway Station | >800m<br>bace: >800m<br>Om  |     |
| BAS/027/02 - Erection                                                                                                                                                                                  |                                         |                                                  |                                                 | detached                                |                                                                     |                             |     |
| double garage – Refu                                                                                                                                                                                   | sed – 2                                 | 23.04.20                                         | 02                                              |                                         |                                                                     |                             |     |
| Ownership:                                                                                                                                                                                             |                                         | Public B                                         | 2                                               | No                                      |                                                                     |                             |     |
|                                                                                                                                                                                                        |                                         |                                                  | Individual?                                     | Yes                                     |                                                                     |                             |     |
|                                                                                                                                                                                                        |                                         | Compar                                           |                                                 | No                                      | _                                                                   |                             |     |
|                                                                                                                                                                                                        |                                         | Unknow                                           | 'n?                                             | No                                      |                                                                     |                             |     |
| Urban Area Site                                                                                                                                                                                        |                                         | 10                                               |                                                 |                                         |                                                                     |                             |     |
| Green Belt Site                                                                                                                                                                                        |                                         | 'es                                              | Area: 0.13                                      |                                         | -                                                                   |                             |     |
| Greenfield Site                                                                                                                                                                                        |                                         | 'es                                              | Area: 0.13                                      | na                                      | -                                                                   |                             |     |
| Previously Developed Land                                                                                                                                                                              | d                                       | No                                               |                                                 |                                         |                                                                     |                             |     |
| Site Constraints                                                                                                                                                                                       |                                         |                                                  |                                                 | O a matura instantia                    |                                                                     |                             |     |
| Areas excluded from the S<br>Scheduled Monument                                                                                                                                                        | Withi                                   |                                                  | No                                              | Constraints th<br>Ancient Woodla        |                                                                     | Within                      | No  |
| Scheduled Monument                                                                                                                                                                                     | Part c                                  |                                                  | No                                              |                                         |                                                                     | Part of Site                | No  |
|                                                                                                                                                                                                        | Adj. T                                  |                                                  | No                                              |                                         |                                                                     | Within Buffer               | No  |
| SSSIs/ SACs / SPAs / Ramsar                                                                                                                                                                            | Withi                                   |                                                  | No                                              | Local Wildlife Si                       | tas                                                                 | Within                      | No  |
| SSSIS/ SACS / SFAS / Railisai                                                                                                                                                                          | Part c                                  |                                                  | No                                              |                                         | 103                                                                 | Part of Site                | No  |
|                                                                                                                                                                                                        |                                         | n Buffer                                         | No                                              |                                         |                                                                     | Within Buffer               | No  |
| Local Nature Reserve (LNR)                                                                                                                                                                             | Withi                                   |                                                  | No                                              | Biodiversity Acti                       | on Plan (BAD)                                                       | Within                      | No  |
|                                                                                                                                                                                                        | _                                       | of Site                                          | No                                              | Priority Habitat                        |                                                                     | Part of Site                | No  |
|                                                                                                                                                                                                        |                                         | n Buffer                                         | No                                              | i nonty nabitat                         |                                                                     | Within Buffer               | No  |
| Flood Zone                                                                                                                                                                                             | VVICIIII                                | Dunci                                            | No                                              | Protected Specie                        | es Alert Area                                                       |                             | Yes |
| Washland                                                                                                                                                                                               |                                         |                                                  | No                                              | Drotostad Crast                         |                                                                     |                             | Vor |
| Washland                                                                                                                                                                                               |                                         |                                                  | No                                              | Protected Specie                        | es Alert Area -                                                     |                             | Yes |
| Marshes Protection Area                                                                                                                                                                                | 14/1-1-1                                |                                                  | No                                              | 10m Buffer                              |                                                                     |                             |     |
| Existing, developed                                                                                                                                                                                    | Withi                                   |                                                  | No                                              |                                         | 0                                                                   |                             | NI. |
| business/ industrial areas                                                                                                                                                                             | Part c                                  |                                                  | No                                              | Village Green &                         |                                                                     |                             | No  |
|                                                                                                                                                                                                        | Adj. T                                  | 0                                                | No                                              | Ground Water V<br>Area                  | unerability                                                         |                             | No  |
| Oil / Gas Pipelines                                                                                                                                                                                    |                                         |                                                  | No                                              | Conservation Ar                         | ea                                                                  | Within                      | No  |
|                                                                                                                                                                                                        |                                         |                                                  |                                                 |                                         |                                                                     | Adj. To                     | No  |
| Electricity Pylons                                                                                                                                                                                     |                                         |                                                  | No                                              | Listed Buildings                        |                                                                     | Within                      | No  |
| ·····                                                                                                                                                                                                  |                                         |                                                  | -                                               |                                         |                                                                     | Adj. To                     | No  |
| Immovable communications                                                                                                                                                                               |                                         |                                                  | No                                              | Potential Contar                        | minated Land                                                        | C                           | 1   |

|                                                                                                                                                                                                                                                                                                                                                                                                                                                                                                                                                                                                                                                                                                                                                                                                                                                                        |                 | <b>Site Area</b> :<br>0.13ha | Current Use:<br>Grassland/<br>scrubland | Site Ref.:<br>SS0321 |                      |
|------------------------------------------------------------------------------------------------------------------------------------------------------------------------------------------------------------------------------------------------------------------------------------------------------------------------------------------------------------------------------------------------------------------------------------------------------------------------------------------------------------------------------------------------------------------------------------------------------------------------------------------------------------------------------------------------------------------------------------------------------------------------------------------------------------------------------------------------------------------------|-----------------|------------------------------|-----------------------------------------|----------------------|----------------------|
| 400m buffer zone around<br>wastewater/sewage<br>treatment plants                                                                                                                                                                                                                                                                                                                                                                                                                                                                                                                                                                                                                                                                                                                                                                                                       |                 | No                           | Definitive Footpath (PRoW)              |                      | Yes                  |
| H.E.R – No records                                                                                                                                                                                                                                                                                                                                                                                                                                                                                                                                                                                                                                                                                                                                                                                                                                                     |                 |                              | TPO                                     |                      | No                   |
|                                                                                                                                                                                                                                                                                                                                                                                                                                                                                                                                                                                                                                                                                                                                                                                                                                                                        |                 |                              | Archaeological Finds                    | Area                 | No                   |
| <ul> <li>Highway issues: No particular issues of access from side roads, though these would require upgrading for any comprehensive development.</li> <li>Constraints (description): <ul> <li>Green Belt allocation in Development Plan</li> <li>Protected species alert area</li> <li>Possible contamination in vicinity – no intrusive investigation undertaken</li> <li>Definitive footpath runs along southern boundary</li> </ul> </li> <li>Could the constraints be overcome? Yes <ul> <li>Where the green belt allocation is removed from the development plan, where the site is investigated for protected species and appropriate protection measures are put in place and where the land is investigated for potential contamination and any necessary remediation measures are implemented. The position of the definitive footpath</li> </ul> </li> </ul> |                 |                              |                                         |                      |                      |
| should also be respected.<br>What is the most suitable                                                                                                                                                                                                                                                                                                                                                                                                                                                                                                                                                                                                                                                                                                                                                                                                                 | type of deve    | onment for                   | this site? smallholdi                   | ng open space        | e residential        |
| Site is NOT suitable for housing                                                                                                                                                                                                                                                                                                                                                                                                                                                                                                                                                                                                                                                                                                                                                                                                                                       |                 |                              |                                         |                      |                      |
| Reason(s) why site is / is<br>is some distance away from s<br>Basildon Local Plan 1998, and                                                                                                                                                                                                                                                                                                                                                                                                                                                                                                                                                                                                                                                                                                                                                                            | ervices and fac | ilities. Furthe              | rmore, it is allocated                  | as Green Belt a      | and plotlands in the |
| Basildon Local Plan 1998, and is accessed by narrow unmade roads. All these constraints make the site unsIs site available for development?Yes. This site was submitted through the Call For<br>process by the landowner.                                                                                                                                                                                                                                                                                                                                                                                                                                                                                                                                                                                                                                              |                 |                              |                                         |                      |                      |