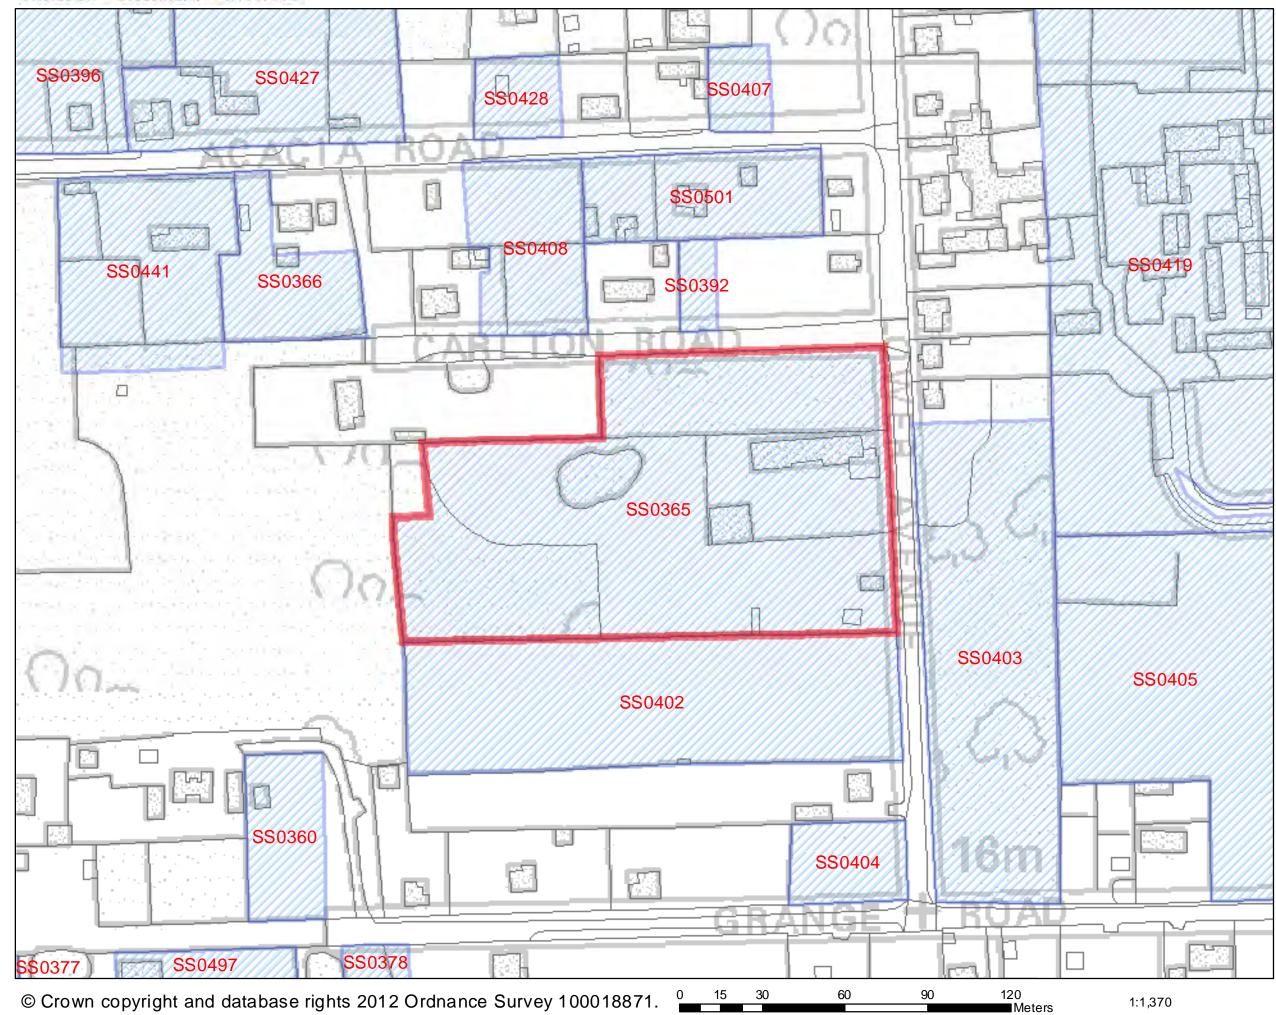

|
| Reason(s) why site is / is<br>The site it is not within or adj<br>adjacent to the boundary. Th<br>In addition, the location is see<br>connections and convenience | acent to the set<br>e site is therefo<br>gregated from s | ttlement bour<br>re unsuitable | ndary nor able to be                                  |                      |                         |
| Is site available for develo<br>If yes, when?                                                                                                                     |                                                          |                                | Yes. This site was s process by the land              |                      | ough the Call For Sites |



### Land at North of Carlton Road and Lower Avenue



### SHLAA 2011/2012



| Address: Land at The Nook, Basildon                                                                                                                                                                                                                                                                   |                                                                               | oad,                                                        | <b>Site Area</b> :<br>0.19 ha                                                                   | Current Use:<br>Residential gard                                                                           | en Site Ref.<br>SS0366