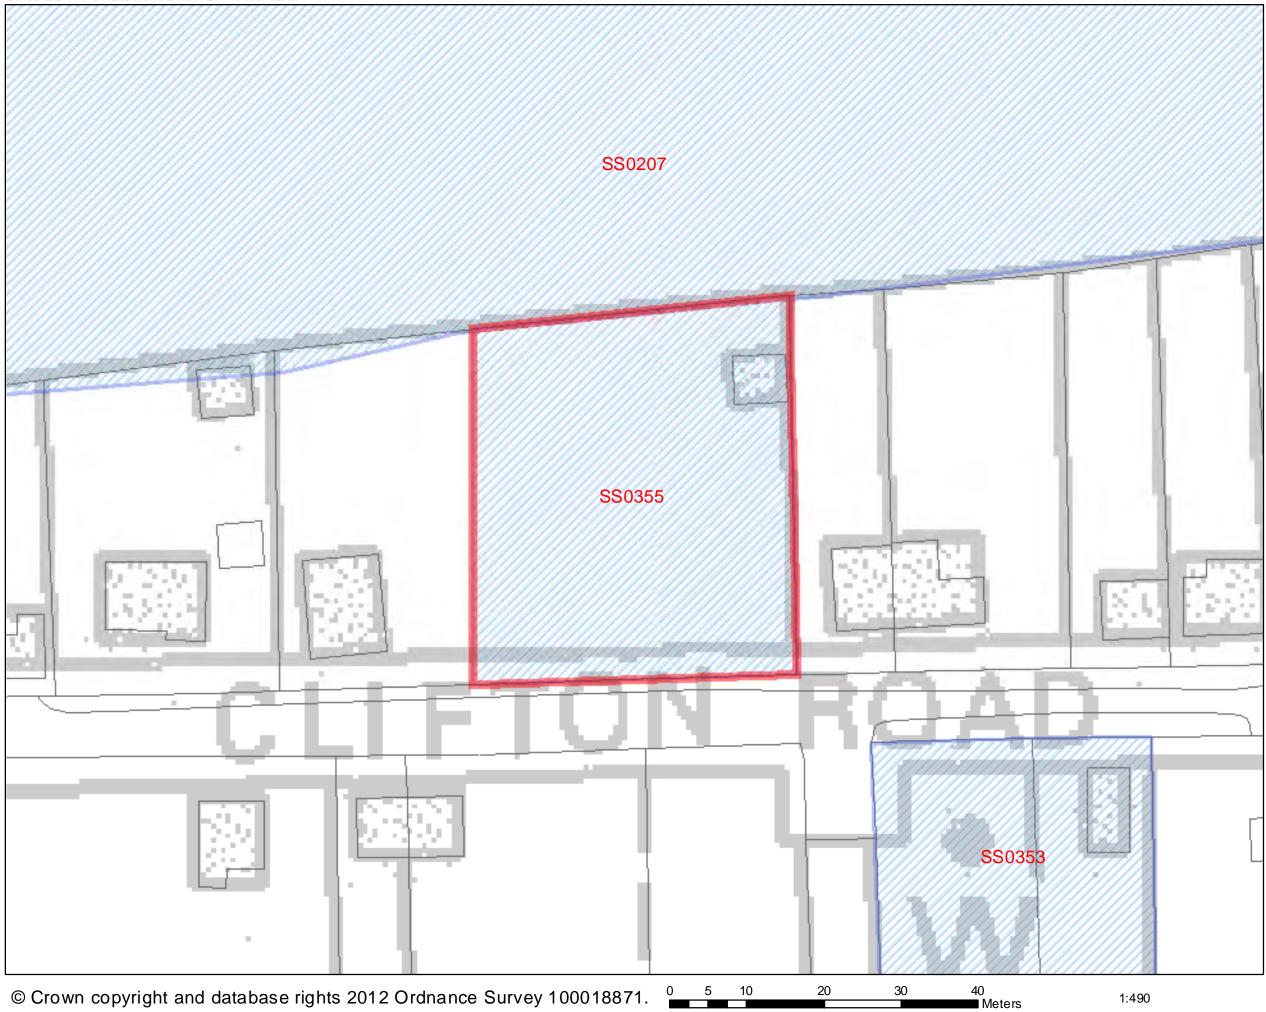

| Address: Land east of South<br>Approach Road, Crays Hill                                                                                                                                               | Lodge                                   | 1                                                | <b>Site Area</b> :<br>0.13ha                    | Current Use:<br>Grassland/<br>scrubland | Site Ref.:<br>SS0321                                                |                             |     |
|--------------------------------------------------------------------------------------------------------------------------------------------------------------------------------------------------------|-----------------------------------------|--------------------------------------------------|-------------------------------------------------|-----------------------------------------|---------------------------------------------------------------------|-----------------------------|-----|
| Description of Site (includ<br>Rectangular shaped site locate<br>side of the junction of Approa<br>sporadic residential plots adjo<br>countryside lies beyond the is<br>land is largely overgrown gras | ed, sou<br>ich Roa<br>in the<br>iolated | uth of Lo<br>ad and Co<br>site in th<br>dwelling | ndon Road, o<br>orner Road. S<br>iis semi-rural | mall fields and area. Open              | Road                                                                | ool: >1500m<br>entre: >800m |     |
| Development Plan: Designate<br>1998<br>Planning History:<br>ESBAS/676A/62 – pos<br>southwest corner of s<br>BAS/1008/77 – Siting<br>BAS/1336/80 – 4 Stat                                               | ssible a<br>site?<br>of a m             | applicatio<br>nobile ho                          | n for a pipelir<br>me – Refused                 | ne close to                             | Town Centre:<br>Public Open Sp<br>Bus Stop: <100<br>Railway Station | >800m<br>bace: >800m<br>Om  |     |
| BAS/027/02 - Erection                                                                                                                                                                                  |                                         |                                                  |                                                 | detached                                |                                                                     |                             |     |
| double garage – Refu                                                                                                                                                                                   | sed – 2                                 | 23.04.20                                         | 02                                              |                                         |                                                                     |                             |     |
| Ownership:                                                                                                                                                                                             |                                         | Public B                                         | 2                                               | No                                      |                                                                     |                             |     |
|                                                                                                                                                                                                        |                                         |                                                  | Individual?                                     | Yes                                     |                                                                     |                             |     |
|                                                                                                                                                                                                        |                                         | Compar                                           |                                                 | No                                      | _                                                                   |                             |     |
|                                                                                                                                                                                                        |                                         | Unknow                                           | 'n?                                             | No                                      |                                                                     |                             |     |
| Urban Area Site                                                                                                                                                                                        |                                         | 10                                               |                                                 |                                         |                                                                     |                             |     |
| Green Belt Site                                                                                                                                                                                        |                                         | 'es                                              | Area: 0.13                                      |                                         | -                                                                   |                             |     |
| Greenfield Site                                                                                                                                                                                        |                                         | 'es                                              | Area: 0.13                                      | na                                      | -                                                                   |                             |     |
| Previously Developed Land                                                                                                                                                                              | d                                       | No                                               |                                                 |                                         |                                                                     |                             |     |
| Site Constraints                                                                                                                                                                                       |                                         |                                                  |                                                 | O a matura instantia                    |                                                                     |                             |     |
| Areas excluded from the S<br>Scheduled Monument                                                                                                                                                        | Withi                                   |                                                  | No                                              | Constraints th<br>Ancient Woodla        |                                                                     | Within                      | No  |
| Scheduled Monument                                                                                                                                                                                     | Part c                                  |                                                  | No                                              |                                         |                                                                     | Part of Site                | No  |
|                                                                                                                                                                                                        | Adj. T                                  |                                                  | No                                              |                                         |                                                                     | Within Buffer               | No  |
| SSSIs/ SACs / SPAs / Ramsar                                                                                                                                                                            | Withi                                   |                                                  | No                                              | Local Wildlife Si                       | tas                                                                 | Within                      | No  |
| SSSIS/ SACS / SFAS / Railisai                                                                                                                                                                          | Part c                                  |                                                  | No                                              |                                         | 103                                                                 | Part of Site                | No  |
|                                                                                                                                                                                                        |                                         | n Buffer                                         | No                                              |                                         |                                                                     | Within Buffer               | No  |
| Local Nature Reserve (LNR)                                                                                                                                                                             | Withi                                   |                                                  | No                                              | Biodiversity Acti                       | on Plan (BAD)                                                       | Within                      | No  |
|                                                                                                                                                                                                        | _                                       | of Site                                          | No                                              | Priority Habitat                        |                                                                     | Part of Site                | No  |
|                                                                                                                                                                                                        |                                         | n Buffer                                         | No                                              | i nonty nabitat                         |                                                                     | Within Buffer               | No  |
| Flood Zone                                                                                                                                                                                             | VVICIIII                                | Dunci                                            | No                                              | Protected Specie                        | es Alert Area                                                       |                             | Yes |
| Washland                                                                                                                                                                                               |                                         |                                                  | No                                              | Drotostad Crast                         |                                                                     |                             | Vor |
| Washland                                                                                                                                                                                               |                                         |                                                  | No                                              | Protected Specie                        | es Alert Area -                                                     |                             | Yes |
| Marshes Protection Area                                                                                                                                                                                | 14/1-1-1                                |                                                  | No                                              | 10m Buffer                              |                                                                     |                             |     |
| Existing, developed                                                                                                                                                                                    | Withi                                   |                                                  | No                                              |                                         | 0                                                                   |                             | NI. |
| business/ industrial areas                                                                                                                                                                             | Part c                                  |                                                  | No                                              | Village Green &                         |                                                                     |                             | No  |
|                                                                                                                                                                                                        | Adj. T                                  | 0                                                | No                                              | Ground Water V<br>Area                  | unerability                                                         |                             | No  |
| Oil / Gas Pipelines                                                                                                                                                                                    |                                         |                                                  | No                                              | Conservation Ar                         | ea                                                                  | Within                      | No  |
|                                                                                                                                                                                                        |                                         |                                                  |                                                 |                                         |                                                                     | Adj. To                     | No  |
| Electricity Pylons                                                                                                                                                                                     |                                         |                                                  | No                                              | Listed Buildings                        |                                                                     | Within                      | No  |
| ·····                                                                                                                                                                                                  |                                         |                                                  | -                                               |                                         |                                                                     | Adj. To                     | No  |
| Immovable communications                                                                                                                                                                               |                                         |                                                  | No                                              | Potential Contar                        | minated Land                                                        | C                           | 1   |

|                                                                                                                                                                                                                                                                                                                                                                                                                                                                                                                                                                                                                                                                                                                                                                                                                                                                        |                 | <b>Site Area</b> :<br>0.13ha | Current Use:<br>Grassland/<br>scrubland | Site Ref.:<br>SS0321 |                      |
|------------------------------------------------------------------------------------------------------------------------------------------------------------------------------------------------------------------------------------------------------------------------------------------------------------------------------------------------------------------------------------------------------------------------------------------------------------------------------------------------------------------------------------------------------------------------------------------------------------------------------------------------------------------------------------------------------------------------------------------------------------------------------------------------------------------------------------------------------------------------|-----------------|------------------------------|-----------------------------------------|----------------------|----------------------|
| 400m buffer zone around<br>wastewater/sewage<br>treatment plants                                                                                                                                                                                                                                                                                                                                                                                                                                                                                                                                                                                                                                                                                                                                                                                                       |                 | No                           | Definitive Footpath (PRoW)              |                      | Yes                  |
| H.E.R – No records                                                                                                                                                                                                                                                                                                                                                                                                                                                                                                                                                                                                                                                                                                                                                                                                                                                     |                 |                              | TPO                                     |                      | No                   |
|                                                                                                                                                                                                                                                                                                                                                                                                                                                                                                                                                                                                                                                                                                                                                                                                                                                                        |                 |                              | Archaeological Finds                    | Area                 | No                   |
| <ul> <li>Highway issues: No particular issues of access from side roads, though these would require upgrading for any comprehensive development.</li> <li>Constraints (description): <ul> <li>Green Belt allocation in Development Plan</li> <li>Protected species alert area</li> <li>Possible contamination in vicinity – no intrusive investigation undertaken</li> <li>Definitive footpath runs along southern boundary</li> </ul> </li> <li>Could the constraints be overcome? Yes <ul> <li>Where the green belt allocation is removed from the development plan, where the site is investigated for protected species and appropriate protection measures are put in place and where the land is investigated for potential contamination and any necessary remediation measures are implemented. The position of the definitive footpath</li> </ul> </li> </ul> |                 |                              |                                         |                      |                      |
| should also be respected.<br>What is the most suitable                                                                                                                                                                                                                                                                                                                                                                                                                                                                                                                                                                                                                                                                                                                                                                                                                 | type of deve    | onment for                   | this site? smallholdi                   | ng open space        | e residential        |
| Site is NOT suitable for housing                                                                                                                                                                                                                                                                                                                                                                                                                                                                                                                                                                                                                                                                                                                                                                                                                                       |                 |                              |                                         |                      |                      |
| Reason(s) why site is / is<br>is some distance away from s<br>Basildon Local Plan 1998, and                                                                                                                                                                                                                                                                                                                                                                                                                                                                                                                                                                                                                                                                                                                                                                            | ervices and fac | ilities. Furthe              | rmore, it is allocated                  | as Green Belt a      | and plotlands in the |
| Basildon Local Plan 1998, and is accessed by narrow unmade roads. All these constraints make the site unsIs site available for development?Yes. This site was submitted through the Call For<br>process by the landowner.                                                                                                                                                                                                                                                                                                                                                                                                                                                                                                                                                                                                                                              |                 |                              |                                         |                      |                      |