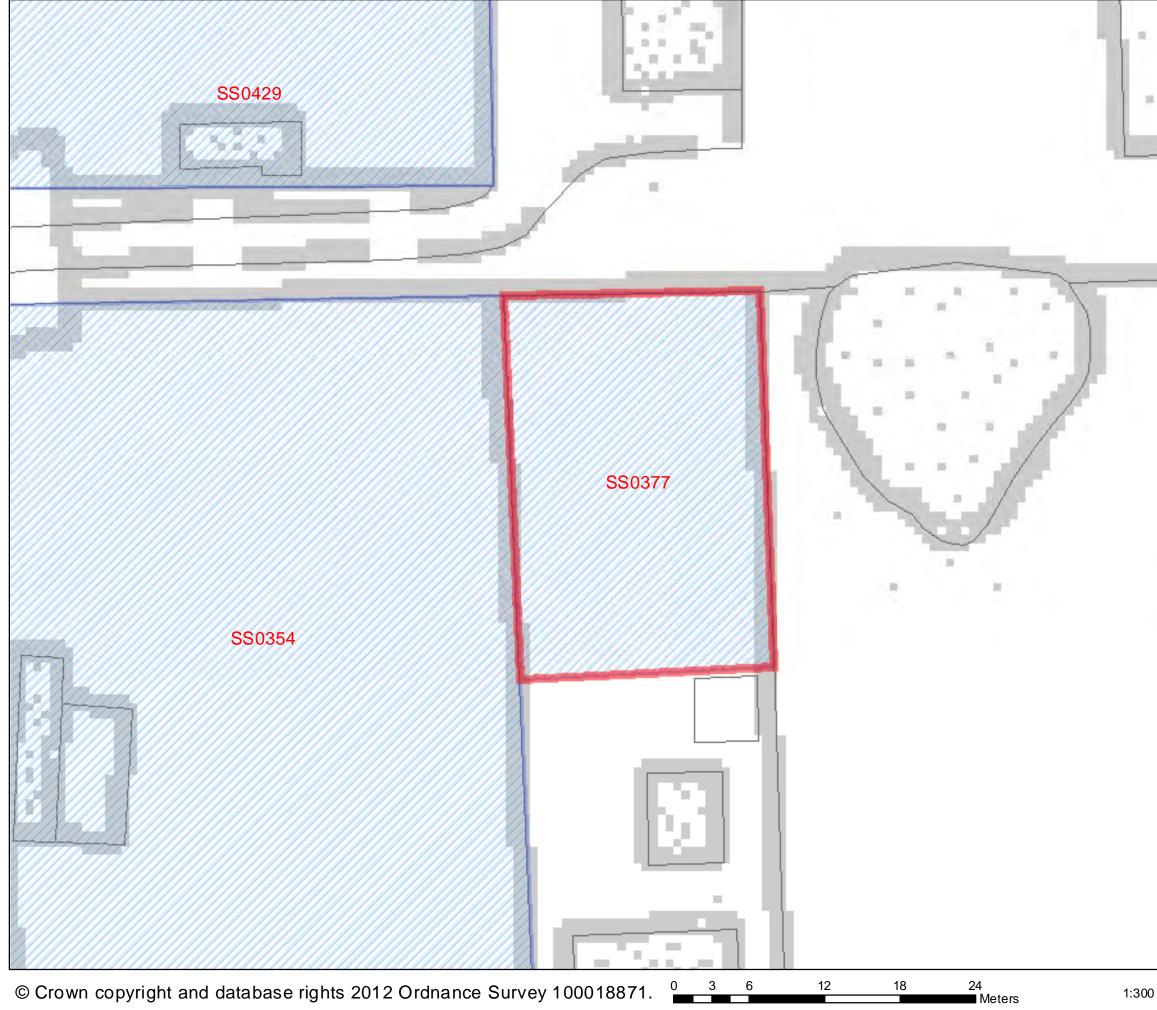

### SHLAA 2011/2012

| Address: Land at Junction of 6<br>and London road, West of Mea<br>Crays Hill                                                                                                                                                                                                                                                                                             |                                                                                                                          |                                                                                                                                                           | <b>Site Area</b> :<br>0.12ha                                                                           | Current Use:<br>Grassland/<br>scrubland | Site Ref.:<br>SS322                                                |                  |          |
|--------------------------------------------------------------------------------------------------------------------------------------------------------------------------------------------------------------------------------------------------------------------------------------------------------------------------------------------------------------------------|--------------------------------------------------------------------------------------------------------------------------|-----------------------------------------------------------------------------------------------------------------------------------------------------------|--------------------------------------------------------------------------------------------------------|-----------------------------------------|--------------------------------------------------------------------|------------------|----------|
| Description of Site (includi<br>Rectangular shaped site locate<br>junction with Corner Road. The<br>mature oak trees and hedges.<br>adjoin the site in this semi-run<br>and south.<br>Development Plan: Designated<br>Planning History:<br>BAS/0569/64 – 2 Hou<br>BAS/1013/80 – Bunga<br>BAS/0087/86 – 2 bed<br>dismissed 28.10.86<br>BAS/0243/95 – detact<br>Ownership: | the south<br>is mainly<br>I fields ar<br>a. Open of<br>Green Belt<br>Refused<br>alow and<br><u>halet and</u><br>Public B | n side of Lond<br>grass/scrubla<br>nd sporadic re<br>countryside lie<br>in the BDLP<br>08.06.1964<br>17.06.1980<br>garage – Refi<br>garage – Refi<br>ody? | and bordered by<br>sidential plots<br>es to the north<br>1998<br>used, Appeal<br>used 17.05.1995<br>No | Road                                    | ool: >1500m<br>entre: >800m<br>>800m<br>>800m<br>vace: >800m<br>Om |                  |          |
|                                                                                                                                                                                                                                                                                                                                                                          |                                                                                                                          |                                                                                                                                                           | Individual?                                                                                            | Yes                                     |                                                                    |                  |          |
|                                                                                                                                                                                                                                                                                                                                                                          |                                                                                                                          | <ul> <li>Compan</li> <li>Unknow</li> </ul>                                                                                                                |                                                                                                        | No<br>No                                | -                                                                  |                  |          |
| Urban Area Site                                                                                                                                                                                                                                                                                                                                                          |                                                                                                                          | - unknow<br>No                                                                                                                                            |                                                                                                        | NO                                      |                                                                    |                  |          |
| Green Belt Site                                                                                                                                                                                                                                                                                                                                                          |                                                                                                                          | Yes                                                                                                                                                       | Area: 0.12                                                                                             | ha                                      |                                                                    |                  |          |
| Greenfield Site                                                                                                                                                                                                                                                                                                                                                          |                                                                                                                          | Yes Area: 0.12ha                                                                                                                                          |                                                                                                        |                                         |                                                                    |                  |          |
| Previously Developed Land                                                                                                                                                                                                                                                                                                                                                |                                                                                                                          | No                                                                                                                                                        |                                                                                                        |                                         |                                                                    |                  |          |
| Site Constraints                                                                                                                                                                                                                                                                                                                                                         | - 1                                                                                                                      |                                                                                                                                                           |                                                                                                        |                                         |                                                                    |                  |          |
| Areas excluded from the S                                                                                                                                                                                                                                                                                                                                                | HLAA                                                                                                                     |                                                                                                                                                           |                                                                                                        | Constraints th                          | at may affect                                                      | a site's viabili | ty       |
| Scheduled Monument                                                                                                                                                                                                                                                                                                                                                       | Withi                                                                                                                    | in                                                                                                                                                        | No                                                                                                     | Ancient Woodla                          |                                                                    | Within           | No       |
|                                                                                                                                                                                                                                                                                                                                                                          | Part                                                                                                                     | of                                                                                                                                                        | No                                                                                                     |                                         |                                                                    | Part of Site     | No       |
|                                                                                                                                                                                                                                                                                                                                                                          | Adj.                                                                                                                     | То                                                                                                                                                        | No                                                                                                     |                                         |                                                                    | Within Buffer    | No       |
| SSSIs/ SACs / SPAs / Ramsar                                                                                                                                                                                                                                                                                                                                              | Withi                                                                                                                    | in                                                                                                                                                        | No                                                                                                     | Local Wildlife Sites                    |                                                                    | Within           | No       |
|                                                                                                                                                                                                                                                                                                                                                                          | Part                                                                                                                     | of Site                                                                                                                                                   | No                                                                                                     |                                         |                                                                    | Part of Site     | No       |
|                                                                                                                                                                                                                                                                                                                                                                          | Withi                                                                                                                    | in Buffer                                                                                                                                                 | No                                                                                                     |                                         |                                                                    | Within Buffer    | No       |
| Local Nature Reserve (LNR)                                                                                                                                                                                                                                                                                                                                               | Withi                                                                                                                    | in                                                                                                                                                        | No                                                                                                     | Biodiversity Action Plan (BAP)          |                                                                    | Within           | No       |
|                                                                                                                                                                                                                                                                                                                                                                          | Part                                                                                                                     | of Site                                                                                                                                                   | No                                                                                                     | Priority Habitat                        |                                                                    | Part of Site     | No       |
|                                                                                                                                                                                                                                                                                                                                                                          | Withi                                                                                                                    | in Buffer                                                                                                                                                 | No                                                                                                     |                                         |                                                                    | Within Buffer    | No       |
| Flood Zone                                                                                                                                                                                                                                                                                                                                                               |                                                                                                                          |                                                                                                                                                           | No                                                                                                     | Protected Specie                        | es Alert Area                                                      |                  | Yes      |
| Washland                                                                                                                                                                                                                                                                                                                                                                 |                                                                                                                          |                                                                                                                                                           | No                                                                                                     | Protected Specie                        | es Alert Area -                                                    |                  | Yes      |
| Marshes Protection Area                                                                                                                                                                                                                                                                                                                                                  |                                                                                                                          |                                                                                                                                                           | No                                                                                                     | 10m Buffer                              |                                                                    |                  |          |
| Existing, developed                                                                                                                                                                                                                                                                                                                                                      | Withi                                                                                                                    | in                                                                                                                                                        | No                                                                                                     |                                         |                                                                    |                  |          |
| business/ industrial areas                                                                                                                                                                                                                                                                                                                                               | Part                                                                                                                     | of                                                                                                                                                        | No                                                                                                     | Village Green &                         | Common Land                                                        |                  | No       |
|                                                                                                                                                                                                                                                                                                                                                                          | Adj.                                                                                                                     | То                                                                                                                                                        | No                                                                                                     | Ground Water V<br>Area                  |                                                                    |                  | No       |
| Oil / Gas Pipelines                                                                                                                                                                                                                                                                                                                                                      |                                                                                                                          |                                                                                                                                                           | No                                                                                                     | Conservation Ar                         | ea                                                                 | Within           | No       |
| ·                                                                                                                                                                                                                                                                                                                                                                        |                                                                                                                          |                                                                                                                                                           |                                                                                                        |                                         |                                                                    | Adj. To          | No       |
| Electricity Pylons                                                                                                                                                                                                                                                                                                                                                       |                                                                                                                          |                                                                                                                                                           | No                                                                                                     | Listed Buildings                        |                                                                    | Within           | No       |
|                                                                                                                                                                                                                                                                                                                                                                          |                                                                                                                          |                                                                                                                                                           |                                                                                                        |                                         |                                                                    | Adj. To          | No       |
| Immovable communications<br>links                                                                                                                                                                                                                                                                                                                                        |                                                                                                                          |                                                                                                                                                           | No                                                                                                     | Potential Contar                        | ninated Land                                                       | C                | <u> </u> |
| 400m buffer zone around<br>wastewater/sewage<br>treatment plants                                                                                                                                                                                                                                                                                                         |                                                                                                                          |                                                                                                                                                           | No                                                                                                     | Definitive Footp                        | ath (PRoW)                                                         |                  | No       |

| Address: Land at Junction of Corner Road<br>and London road, West of Meadowside,<br>Crays Hill                                                                                       | <b>Site Area</b> :<br>0.12ha | Current Use:<br>Grassland/<br>scrubland | Site Ref.:<br>SS322 |                          |
|--------------------------------------------------------------------------------------------------------------------------------------------------------------------------------------|------------------------------|-----------------------------------------|---------------------|--------------------------|
| H.E.R – No records                                                                                                                                                                   |                              | ТРО                                     |                     | No                       |
|                                                                                                                                                                                      |                              | Archaeological Find                     | s Area              | No                       |
| Highway issues: No particular issues of ac                                                                                                                                           | cess                         |                                         |                     |                          |
| Constraints (description):                                                                                                                                                           |                              |                                         |                     |                          |
| Green Belt allocation in Developmer                                                                                                                                                  | nt Plan                      |                                         |                     |                          |
| <ul> <li>Protected species alert area</li> </ul>                                                                                                                                     |                              |                                         |                     |                          |
| <ul> <li>Possible contamination in vicinity –</li> </ul>                                                                                                                             | no intrusive ir              | vestigation undertak                    | en                  |                          |
| <b>Could the constraints be overcome?</b><br>Where the green belt allocation is removed<br>species and appropriate protection measure<br>contamination and any necessary remediation | s are put in pl              | ace and where the la                    |                     |                          |
| What is the most suitable type of deve                                                                                                                                               | lopment for                  | this site? smallhold                    | ling, open sp       | ace, woodland            |
| Site is NOT suitable for housing develo                                                                                                                                              | opment X                     |                                         |                     |                          |
| <b>Reason(s) why site is / is not suitable</b><br>settlement where service provision is suffici<br>function. Infill development will undermine                                       | ent. This site               | lies in the green belt                  |                     |                          |
| Is site available for development?                                                                                                                                                   |                              | Yes. This site was                      | submitted the       | rough the Call For Sites |
| If yes, when?                                                                                                                                                                        |                              |                                         |                     | here is access. However, |
|                                                                                                                                                                                      |                              | recent contact via                      | post was retu       | rned to sender.          |