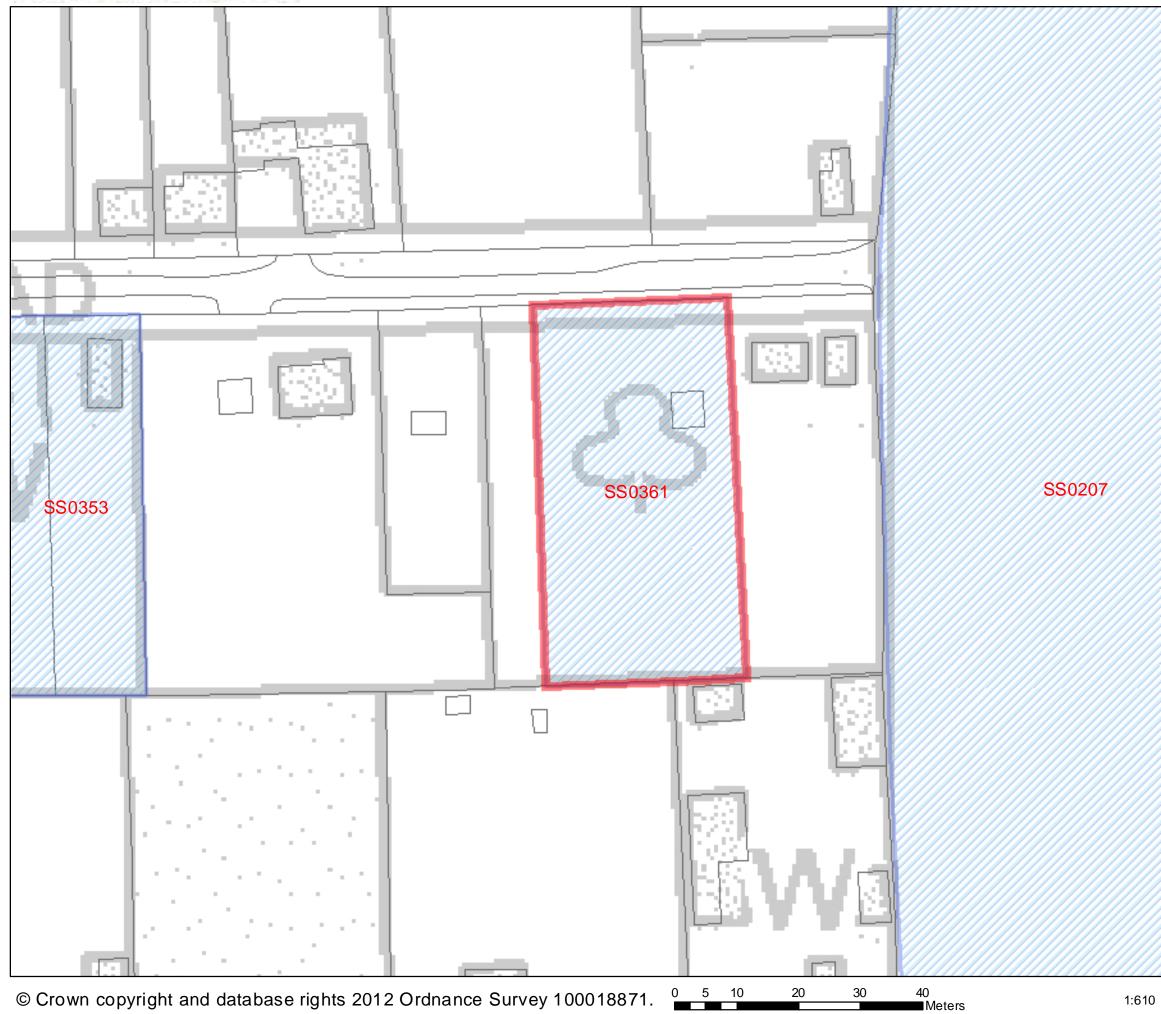

| Is site available for development?                                                                                                                                                                                                                                                                                                                          |  |                      |                 | n behalf of the |  |  |  |  |



### Land adj to Sellyhills, Clifton Road



SHLAA 2011/2012



| Address: North Benfleet Lodge, Pound<br>Lane, Basildon                                                                                                                                                                                           |                                                                                         | Site Area:<br>2.3 ha                                                                     | Current Use:<br>Residential, ope<br>space and vehic<br>storage   |                                                                                                              |                                                                          |                 |
|---------------------------------------------------------------------------------