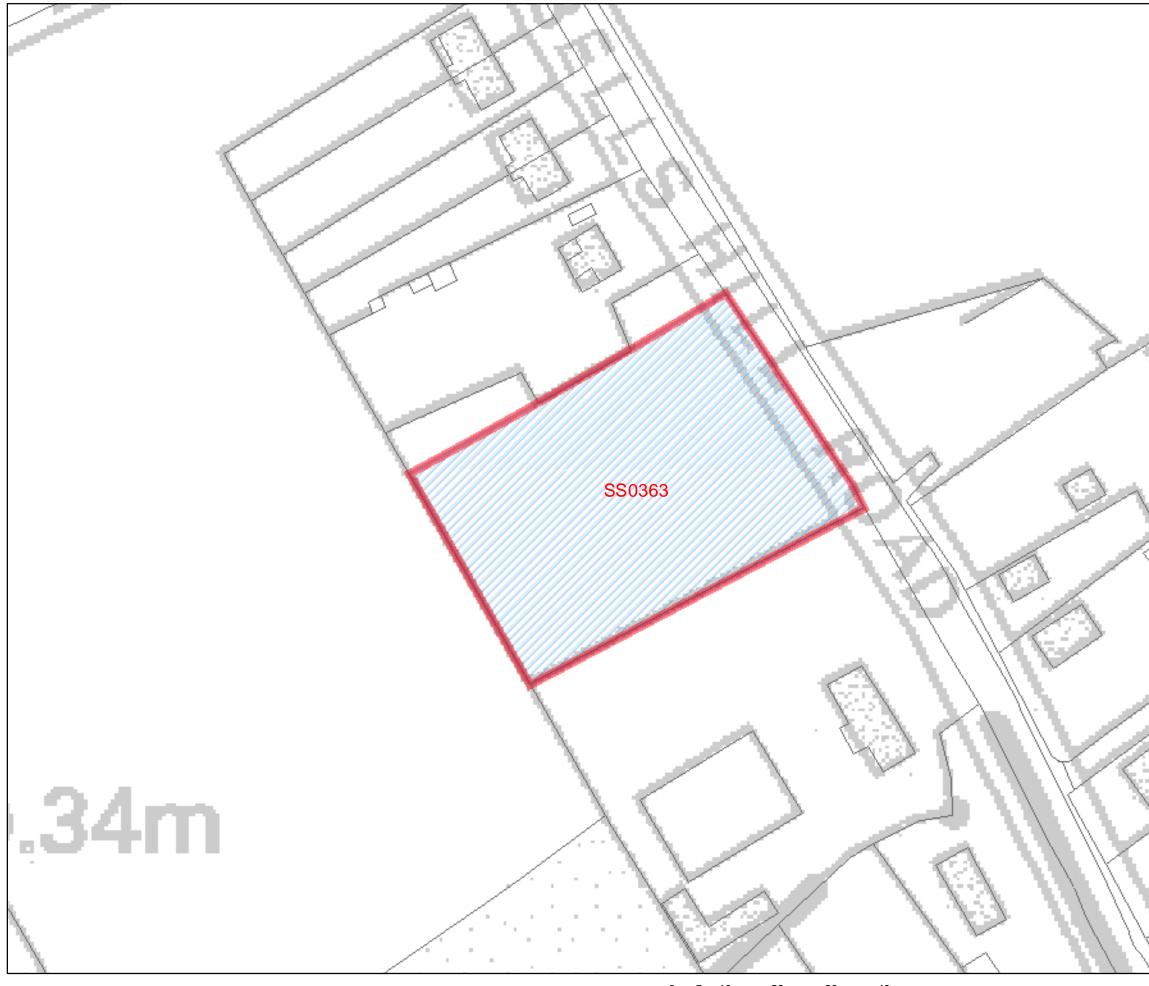

### SHLAA 2011/2012

| Address: Land at Junction of 6<br>and London road, West of Mea<br>Crays Hill                                                                                                                                                                                                                                                                                             |                                                                                                                          |                                                                                                                                                           | <b>Site Area</b> :<br>0.12ha                                                                           | Current Use:<br>Grassland/<br>scrubland | Site Ref.:<br>SS322                                                |                  |          |
|--------------------------------------------------------------------------------------------------------------------------------------------------------------------------------------------------------------------------------------------------------------------------------------------------------------------------------------------------------------------------|--------------------------------------------------------------------------------------------------------------------------|-----------------------------------------------------------------------------------------------------------------------------------------------------------|--------------------------------------------------------------------------------------------------------|-----------------------------------------|--------------------------------------------------------------------|------------------|----------|
| Description of Site (includi<br>Rectangular shaped site locate<br>junction with Corner Road. The<br>mature oak trees and hedges.<br>adjoin the site in this semi-run<br>and south.<br>Development Plan: Designated<br>Planning History:<br>BAS/0569/64 – 2 Hou<br>BAS/1013/80 – Bunga<br>BAS/0087/86 – 2 bed<br>dismissed 28.10.86<br>BAS/0243/95 – detact<br>Ownership: | the south<br>is mainly<br>I fields ar<br>a. Open of<br>Green Belt<br>Refused<br>alow and<br><u>halet and</u><br>Public B | n side of Lond<br>grass/scrubla<br>nd sporadic re<br>countryside lie<br>in the BDLP<br>08.06.1964<br>17.06.1980<br>garage – Refi<br>garage – Refi<br>ody? | and bordered by<br>sidential plots<br>es to the north<br>1998<br>used, Appeal<br>used 17.05.1995<br>No | Road                                    | ool: >1500m<br>entre: >800m<br>>800m<br>>800m<br>vace: >800m<br>Om |                  |          |
|                                                                                                                                                                                                                                                                                                                                                                          |                                                                                                                          |                                                                                                                                                           | Individual?                                                                                            | Yes                                     |                                                                    |                  |          |
|                                                                                                                                                                                                                                                                                                                                                                          |                                                                                                                          | <ul> <li>Compan</li> <li>Unknow</li> </ul>                                                                                                                |                                                                                                        | No<br>No                                | -                                                                  |                  |          |
| Urban Area Site                                                                                                                                                                                                                                                                                                                                                          |                                                                                                                          | - unknow<br>No                                                                                                                                            |                                                                                                        | NO                                      |                                                                    |                  |          |
| Green Belt Site                                                                                                                                                                                                                                                                                                                                                          |                                                                                                                          | Yes                                                                                                                                                       | Area: 0.12                                                                                             | ha                                      |                                                                    |                  |          |
| Greenfield Site                                                                                                                                                                                                                                                                                                                                                          |                                                                                                                          | Yes Area: 0.12ha                                                                                                                                          |                                                                                                        |                                         |                                                                    |                  |          |
| Previously Developed Land                                                                                                                                                                                                                                                                                                                                                |                                                                                                                          | No                                                                                                                                                        |                                                                                                        |                                         |                                                                    |                  |          |
| Site Constraints                                                                                                                                                                                                                                                                                                                                                         | - 1                                                                                                                      |                                                                                                                                                           |                                                                                                        |                                         |                                                                    |                  |          |
| Areas excluded from the S                                                                                                                                                                                                                                                                                                                                                | HLAA                                                                                                                     |                                                                                                                                                           |                                                                                                        | Constraints th                          | at may affect                                                      | a site's viabili | ty       |
| Scheduled Monument                                                                                                                                                                                                                                                                                                                                                       | Withi                                                                                                                    | in                                                                                                                                                        | No                                                                                                     | Ancient Woodla                          |                                                                    | Within           | No       |
|                                                                                                                                                                                                                                                                                                                                                                          | Part                                                                                                                     | of                                                                                                                                                        | No                                                                                                     |                                         |                                                                    | Part of Site     | No       |
|                                                                                                                                                                                                                                                                                                                                                                          | Adj.                                                                                                                     | То                                                                                                                                                        | No                                                                                                     |                                         |                                                                    | Within Buffer    | No       |
| SSSIs/ SACs / SPAs / Ramsar                                                                                                                                                                                                                                                                                                                                              | Withi                                                                                                                    | in                                                                                                                                                        | No                                                                                                     | Local Wildlife Sites                    |                                                                    | Within           | No       |
|                                                                                                                                                                                                                                                                                                                                                                          | Part                                                                                                                     | of Site                                                                                                                                                   | No                                                                                                     |                                         |                                                                    | Part of Site     | No       |
|                                                                                                                                                                                                                                                                                                                                                                          | Withi                                                                                                                    | in Buffer                                                                                                                                                 | No                                                                                                     |                                         |                                                                    | Within Buffer    | No       |
| Local Nature Reserve (LNR)                                                                                                                                                                                                                                                                                                                                               | Withi                                                                                                                    | in                                                                                                                                                        | No                                                                                                     | Biodiversity Action Plan (BAP)          |                                                                    | Within           | No       |
|                                                                                                                                                                                                                                                                                                                                                                          | Part                                                                                                                     | of Site                                                                                                                                                   | No                                                                                                     | Priority Habitat                        |                                                                    | Part of Site     | No       |
|                                                                                                                                                                                                                                                                                                                                                                          | Withi                                                                                                                    | in Buffer                                                                                                                                                 | No                                                                                                     |                                         |                                                                    | Within Buffer    | No       |
| Flood Zone                                                                                                                                                                                                                                                                                                                                                               |                                                                                                                          |                                                                                                                                                           | No                                                                                                     | Protected Specie                        | es Alert Area                                                      |                  | Yes      |
| Washland                                                                                                                                                                                                                                                                                                                                                                 |                                                                                                                          |                                                                                                                                                           | No                                                                                                     | Protected Specie                        | es Alert Area -                                                    |                  | Yes      |
| Marshes Protection Area                                                                                                                                                                                                                                                                                                                                                  |                                                                                                                          |                                                                                                                                                           | No                                                                                                     | 10m Buffer                              |                                                                    |                  |          |
| Existing, developed                                                                                                                                                                                                                                                                                                                                                      | Withi                                                                                                                    | in                                                                                                                                                        | No                                                                                                     |                                         |                                                                    |                  |          |
| business/ industrial areas                                                                                                                                                                                                                                                                                                                                               | Part                                                                                                                     | of                                                                                                                                                        | No                                                                                                     | Village Green &                         | Common Land                                                        |                  | No       |
|                                                                                                                                                                                                                                                                                                                                                                          | Adj.                                                                                                                     | То                                                                                                                                                        | No                                                                                                     | Ground Water V<br>Area                  |                                                                    |                  | No       |
| Oil / Gas Pipelines                                                                                                                                                                                                                                                                                                                                                      |                                                                                                                          |                                                                                                                                                           | No                                                                                                     | Conservation Ar                         | ea                                                                 | Within           | No       |
| ·                                                                                                                                                                                                                                                                                                                                                                        |                                                                                                                          |                                                                                                                                                           |                                                                                                        |                                         |                                                                    | Adj. To          | No       |
| Electricity Pylons                                                                                                                                                                                                                                                                                                                                                       |                                                                                                                          |                                                                                                                                                           | No                                                                                                     | Listed Buildings                        |                                                                    | Within           | No       |
|                                                                                                                                                                                                                                                                                                                                                                          |                                                                                                                          |                                                                                                                                                           |                                                                                                        |                                         |                                                                    | Adj. To          | No       |
| Immovable communications<br>links                                                                                                                                                                                                                                                                                                                                        |                                                                                                                          |                                                                                                                                                           | No                                                                                                     | Potential Contar                        | ninated Land                                                       | C                | <u> </u> |
| 400m buffer zone around<br>wastewater/sewage<br>treatment plants                                                                                                                                                                                                                                                                                                         |                                                                                                                          |                                                                                                                                                           | No                                                                                                     | Definitive Footp                        | ath (PRoW)                                                         |                  | No       |

| Address: Land at Junction of Corner Road<br>and London road, West of Meadowside,<br>Crays Hill                                                                                       | <b>Site Area</b> :<br>0.12ha | Current Use:<br>Grassland/<br>scrubland | Site Ref.:<br>SS322 |                          |
|--------------------------------------------------------------------------------------------------------------------------------------------------------------------------------------|------------------------------|-----------------------------------------|---------------------|--------------------------|
| H.E.R – No records                                                                                                                                                                   |                              | ТРО                                     |                     | No                       |
|                                                                                                                                                                                      |                              | Archaeological Find                     | s Area              | No                       |
| Highway issues: No particular issues of ac                                                                                                                                           | cess                         |                                         |                     |                          |
| Constraints (description):                                                                                                                                                           |                              |                                         |                     |                          |
| Green Belt allocation in Developmer                                                                                                                                                  | nt Plan                      |                                         |                     |                          |
| <ul> <li>Protected species alert area</li> </ul>                                                                                                                                     |                              |                                         |                     |                          |
| <ul> <li>Possible contamination in vicinity –</li> </ul>                                                                                                                             | no intrusive ir              | vestigation undertak                    | en                  |                          |
| <b>Could the constraints be overcome?</b><br>Where the green belt allocation is removed<br>species and appropriate protection measure<br>contamination and any necessary remediation | s are put in pl              | ace and where the la                    |                     |                          |
| What is the most suitable type of deve                                                                                                                                               | lopment for                  | this site? smallhold                    | ling, open sp       | ace, woodland            |
| Site is NOT suitable for housing develo                                                                                                                                              | opment X                     |                                         |                     |                          |
| <b>Reason(s) why site is / is not suitable</b><br>settlement where service provision is suffici<br>function. Infill development will undermine                                       | ent. This site               | lies in the green belt                  |                     |                          |
| Is site available for development?                                                                                                                                                   |                              | Yes. This site was                      | submitted the       | rough the Call For Sites |
| If yes, when?                                                                                                                                                                        |                              |                                         |                     | here is access. However, |
|                                                                                                                                                                                      |                              | recent contact via                      | post was retu       | rned to sender.          |