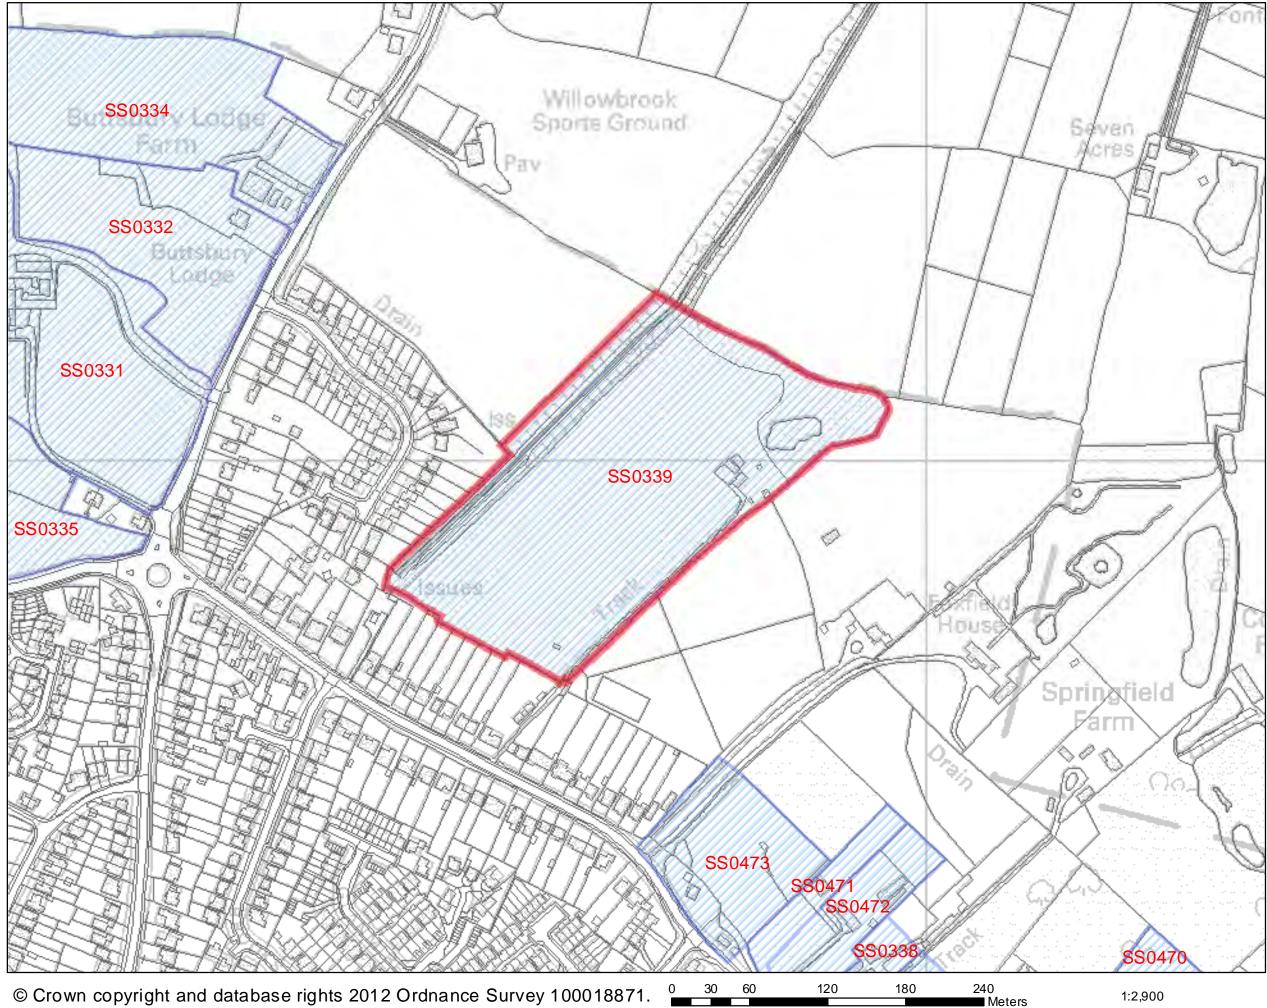

elo                                  | opment X      |                                            |                              |               |              |
| Reason(s) why site is / is<br>established services. However<br>and none of the nearby prop<br>Therefore the site remains la | er, there is no a erties have be               | apparent acce | ss other than a single                     | e track privat               | te pathway to | o the site   |
| Is site available for devel If yes, when?                                                                                   |                                                |               | No. Whilst the site<br>Sites process there |                              | •             | he Call For  |



## Land rear of 23-41 Potash Road



SHLAA 2011/2012



| Address:<br>Land at Barleylands, Barleylar<br>Billericay                                                                                                                                                                                             | nds Road,       | Site Area:<br>32.1ha | Current Use:<br>Farmland and<br>football pitches | Site Ref:<br>SS0340 |                                         |      |
|------------------------------------------------------------------------------------------------------------------------------------------------------------------------------------------------------------------------------------------------------|-----------------|----------------------|--------------------------------------------------|---------------------|-----