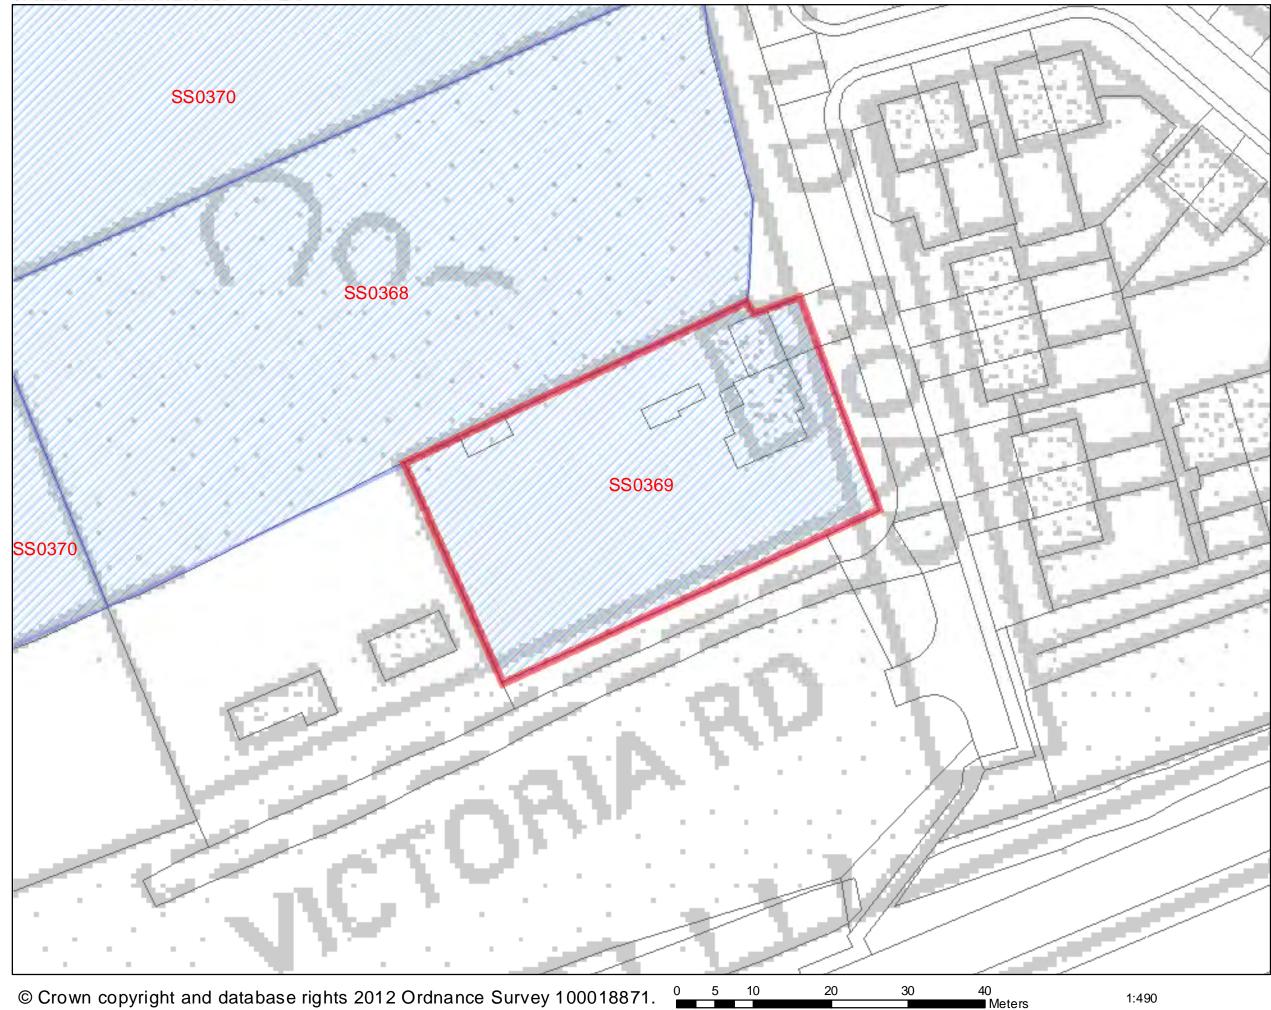

| Address: Land east of South<br>Approach Road, Crays Hill                                                                                                                                               | Lodge                                   | 1                                                | <b>Site Area</b> :<br>0.13ha                    | Current Use:<br>Grassland/<br>scrubland | Site Ref.:<br>SS0321                                                |                             |     |
|--------------------------------------------------------------------------------------------------------------------------------------------------------------------------------------------------------|-----------------------------------------|--------------------------------------------------|-------------------------------------------------|-----------------------------------------|---------------------------------------------------------------------|-----------------------------|-----|
| Description of Site (includ<br>Rectangular shaped site locate<br>side of the junction of Approa<br>sporadic residential plots adjo<br>countryside lies beyond the is<br>land is largely overgrown gras | ed, sou<br>ich Roa<br>in the<br>iolated | uth of Lo<br>ad and Co<br>site in th<br>dwelling | ndon Road, o<br>orner Road. S<br>iis semi-rural | mall fields and area. Open              | Road                                                                | ool: >1500m<br>entre: >800m |     |
| Development Plan: Designate<br>1998<br>Planning History:<br>ESBAS/676A/62 – pos<br>southwest corner of s<br>BAS/1008/77 – Siting<br>BAS/1336/80 – 4 Stat                                               | ssible a<br>site?<br>of a m             | applicatio<br>nobile ho                          | n for a pipelir<br>me – Refused                 | ne close to                             | Town Centre:<br>Public Open Sp<br>Bus Stop: <100<br>Railway Station | >800m<br>bace: >800m<br>Om  |     |
| BAS/027/02 - Erection                                                                                                                                                                                  |                                         |                                                  |                                                 | detached                                |                                                                     |                             |     |
| double garage – Refu                                                                                                                                                                                   | sed – 2                                 | 23.04.20                                         | 02                                              |                                         |                                                                     |                             |     |
| Ownership:                                                                                                                                                                                             |                                         | Public B                                         | 2                                               | No                                      |                                                                     |                             |     |
|                                                                                                                                                                                                        |                                         |                                                  | Individual?                                     | Yes                                     |                                                                     |                             |     |
|                                                                                                                                                                                                        |                                         | Compar                                           |                                                 | No                                      | _                                                                   |                             |     |
|                                                                                                                                                                                                        |                                         | Unknow                                           | 'n?                                             | No                                      |                                                                     |                             |     |
| Urban Area Site                                                                                                                                                                                        |                                         | 10                                               |                                                 |                                         |                                                                     |                             |     |
| Green Belt Site                                                                                                                                                                                        |                                         | 'es                                              | Area: 0.13                                      |                                         | -                                                                   |                             |     |
| Greenfield Site                                                                                                                                                                                        |                                         | 'es                                              | Area: 0.13                                      | na                                      | -                                                                   |                             |     |
| Previously Developed Land                                                                                                                                                                              | d                                       | No                                               |                                                 |                                         |                                                                     |                             |     |
| Site Constraints                                                                                                                                                                                       |                                         |                                                  |                                                 | O a matura instantia                    |                                                                     |                             |     |
| Areas excluded from the S<br>Scheduled Monument                                                                                                                                                        | Withi                                   |                                                  | No                                              | Constraints th<br>Ancient Woodla        |                                                                     | Within                      | No  |
| Scheduled Monument                                                                                                                                                                                     | Part c                                  |                                                  | No                                              |                                         |                                                                     | Part of Site                | No  |
|                                                                                                                                                                                                        | Adj. T                                  |                                                  | No                                              |                                         |                                                                     | Within Buffer               | No  |
| SSSIs/ SACs / SPAs / Ramsar                                                                                                                                                                            | Withi                                   |                                                  | No                                              | Local Wildlife Si                       | tas                                                                 | Within                      | No  |
| SSSIS/ SACS / SFAS / Railisai                                                                                                                                                                          | Part c                                  |                                                  | No                                              |                                         | 103                                                                 | Part of Site                | No  |
|                                                                                                                                                                                                        |                                         | n Buffer                                         | No                                              |                                         |                                                                     | Within Buffer               | No  |
| Local Nature Reserve (LNR)                                                                                                                                                                             | Withi                                   |                                                  | No                                              | Biodiversity Acti                       | on Plan (BAD)                                                       | Within                      | No  |
|                                                                                                                                                                                                        | _                                       | of Site                                          | No                                              | Priority Habitat                        |                                                                     | Part of Site                | No  |
|                                                                                                                                                                                                        |                                         | n Buffer                                         | No                                              | i nonty nabitat                         |                                                                     | Within Buffer               | No  |
| Flood Zone                                                                                                                                                                                             | VVICIIII                                | Dunci                                            | No                                              | Protected Specie                        | es Alert Area                                                       |                             | Yes |
| Washland                                                                                                                                                                                               |                                         |                                                  | No                                              | Drotostad Crast                         |                                                                     |                             | Vor |
| Washland                                                                                                                                                                                               |                                         |                                                  | No                                              | Protected Specie                        | es Alert Area -                                                     |                             | Yes |
| Marshes Protection Area                                                                                                                                                                                | 14/1-1-1                                |                                                  | No                                              | 10m Buffer                              |                                                                     |                             |     |
| Existing, developed                                                                                                                                                                                    | Withi                                   |                                                  | No                                              |                                         | 0                                                                   |                             | NI. |
| business/ industrial areas                                                                                                                                                                             | Part c                                  |                                                  | No                                              | Village Green &                         |                                                                     |                             | No  |
|                                                                                                                                                                                                        | Adj. T                                  | 0                                                | No                                              | Ground Water V<br>Area                  | unerability                                                         |                             | No  |
| Oil / Gas Pipelines                                                                                                                                                                                    |                                         |                                                  | No                                              | Conservation Ar                         | ea                                                                  | Within                      | No  |
|                                                                                                                                                                                                        |                                         |                                                  |                                                 |                                         |                                                                     | Adj. To                     | No  |
| Electricity Pylons                                                                                                                                                                                     |                                         |                                                  | No                                              | Listed Buildings                        |                                                                     | Within                      | No  |
| ·····                                                                                                                                                                                                  |                                         |                                                  | -                                               |                                         |                                                                     | Adj. To                     | No  |
| Immovable communications                                                                                                                                                                               |                                         |                                                  | No                                              | Potential Contar                        | minated Land                                                        | C                           | 1   |

|                                                                                                                                                                                                                                                                                                                                                                                                                                                                                                                                                                                                                                                                                                                                                                                                                                                                        |                 | <b>Site Area</b> :<br>0.13ha | Current Use:<br>Grassland/<br>scrubland | Site Ref.:<br>SS0321 |                      |
|------------------------------------------------------------------------------------------------------------------------------------------------------------------------------------------------------------------------------------------------------------------------------------------------------------------------------------------------------------------------------------------------------------------------------------------------------------------------------------------------------------------------------------------------------------------------------------------------------------------------------------------------------------------------------------------------------------------------------------------------------------------------------------------------------------------------------------------------------------------------|-----------------|------------------------------|-----------------------------------------|----------------------|----------------------|
| 400m buffer zone around<br>wastewater/sewage<br>treatment plants                                                                                                                                                                                                                                                                                                                                                                                                                                                                                                                                                                                                                                                                                                                                                                                                       |                 | No                           | Definitive Footpath (PRoW)              |                      | Yes                  |
| H.E.R – No records                                                                                                                                                                                                                                                                                                                                                                                                                                                                                                                                                                                                                                                                                                                                                                                                                                                     |                 |                              | TPO                                     |                      | No                   |
|                                                                                                                                                                                                                                                                                                                                                                                                                                                                                                                                                                                                                                                                                                                                                                                                                                                                        |                 |                              | Archaeological Finds                    | Area                 | No                   |
| <ul> <li>Highway issues: No particular issues of access from side roads, though these would require upgrading for any comprehensive development.</li> <li>Constraints (description): <ul> <li>Green Belt allocation in Development Plan</li> <li>Protected species alert area</li> <li>Possible contamination in vicinity – no intrusive investigation undertaken</li> <li>Definitive footpath runs along southern boundary</li> </ul> </li> <li>Could the constraints be overcome? Yes <ul> <li>Where the green belt allocation is removed from the development plan, where the site is investigated for protected species and appropriate protection measures are put in place and where the land is investigated for potential contamination and any necessary remediation measures are implemented. The position of the definitive footpath</li> </ul> </li> </ul> |                 |                              |                                         |                      |                      |
| should also be respected.<br>What is the most suitable                                                                                                                                                                                                                                                                                                                                                                                                                                                                                                                                                                                                                                                                                                                                                                                                                 | type of deve    | onment for                   | this site? smallholdi                   | ng open space        | e residential        |
| Site is NOT suitable for housing                                                                                                                                                                                                                                                                                                                                                                                                                                                                                                                                                                                                                                                                                                                                                                                                                                       |                 |                              |                                         |                      |                      |
| Reason(s) why site is / is<br>is some distance away from s<br>Basildon Local Plan 1998, and                                                                                                                                                                                                                                                                                                                                                                                                                                                                                                                                                                                                                                                                                                                                                                            | ervices and fac | ilities. Furthe              | rmore, it is allocated                  | as Green Belt a      | and plotlands in the |
| Basildon Local Plan 1998, and is accessed by narrow unmade roads. All these constraints make the site unsIs site available for development?Yes. This site was submitted through the Call For<br>process by the landowner.                                                                                                                                                                                                                                                                                                                                                                                                                                                                                                                                                                                                                                              |                 |                              |                                         |                      |                      |