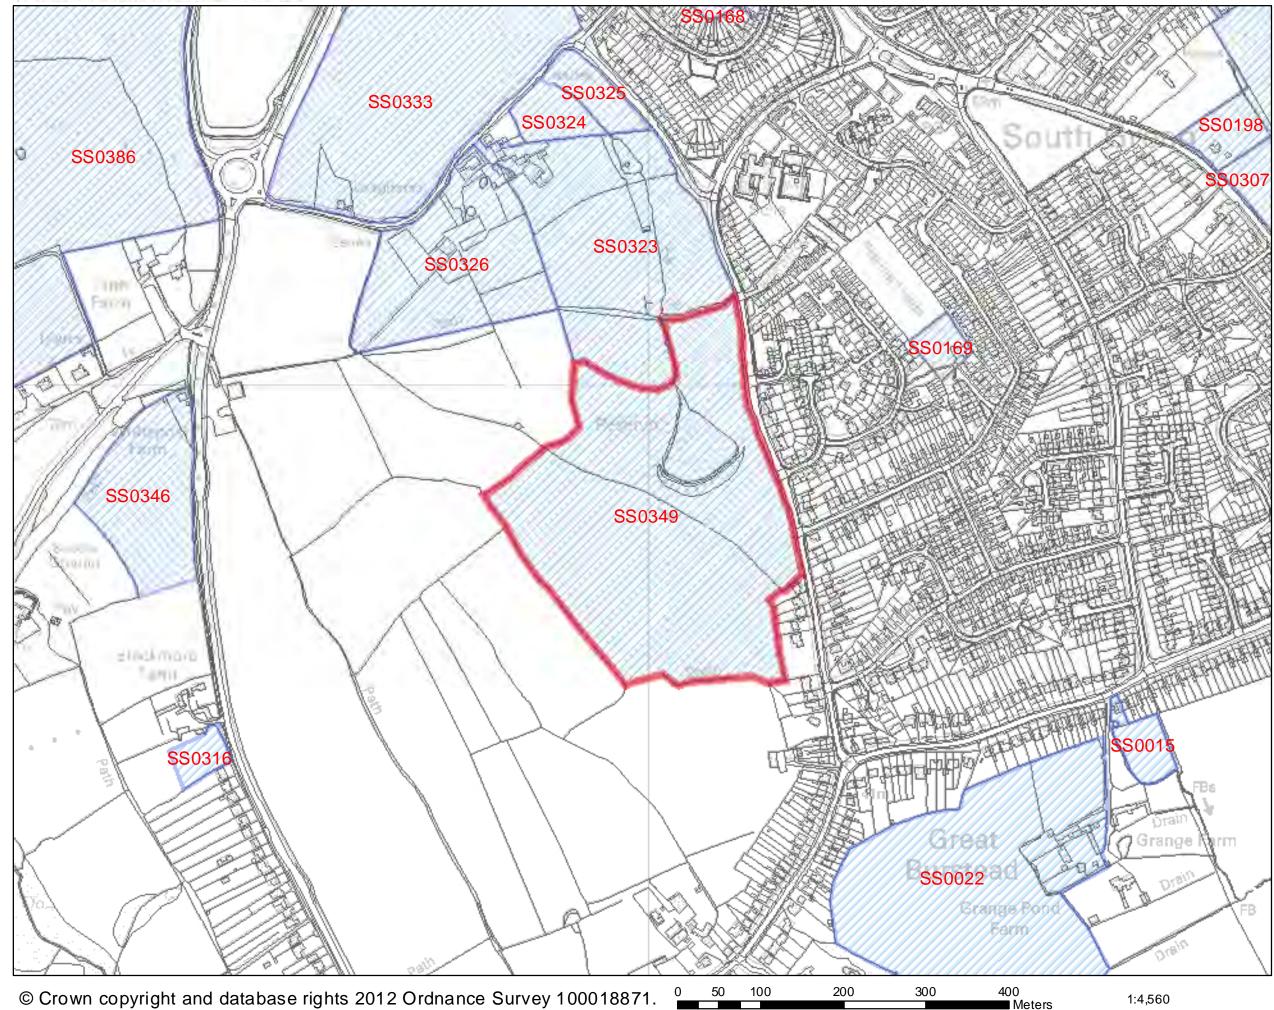

reen Belt are: |                      |                                           |                     |          |  |  |  |  |  |
| <ol> <li>to check unrestricted sprawl of large built-up areas;</li> <li>to prevent neighbouring towns from merging into one another;</li> <li>to assist in safeguarding the countryside from encroachment;</li> <li>to preserve the setting and special character of historic towns; and</li> <li>to assist in urban regeneration by encouraging the recycling of derelict and other urban land.</li> </ol>                                                                                                                          |                      |                                           |                     |          |  |  |  |  |  |



## Land West of Kennel Lane



### SHLAA 2011/2012



| Address:<br>Land to the rear of Scarletlan<br>Laindon Road, Billericay                                                                                                                                   | ds and Brays,                 | <b>Site Area</b> :<br>1.58ha | Current Use:<br>Grassland                                                                          | Site Ref:<br>SS00350                      |                    |  |
|----------------------------------------------------------------------------------------------------------------------------------------------------------------------------------------------------------|-------------------------------|------------------------------|-----------------------------------------------------------------------