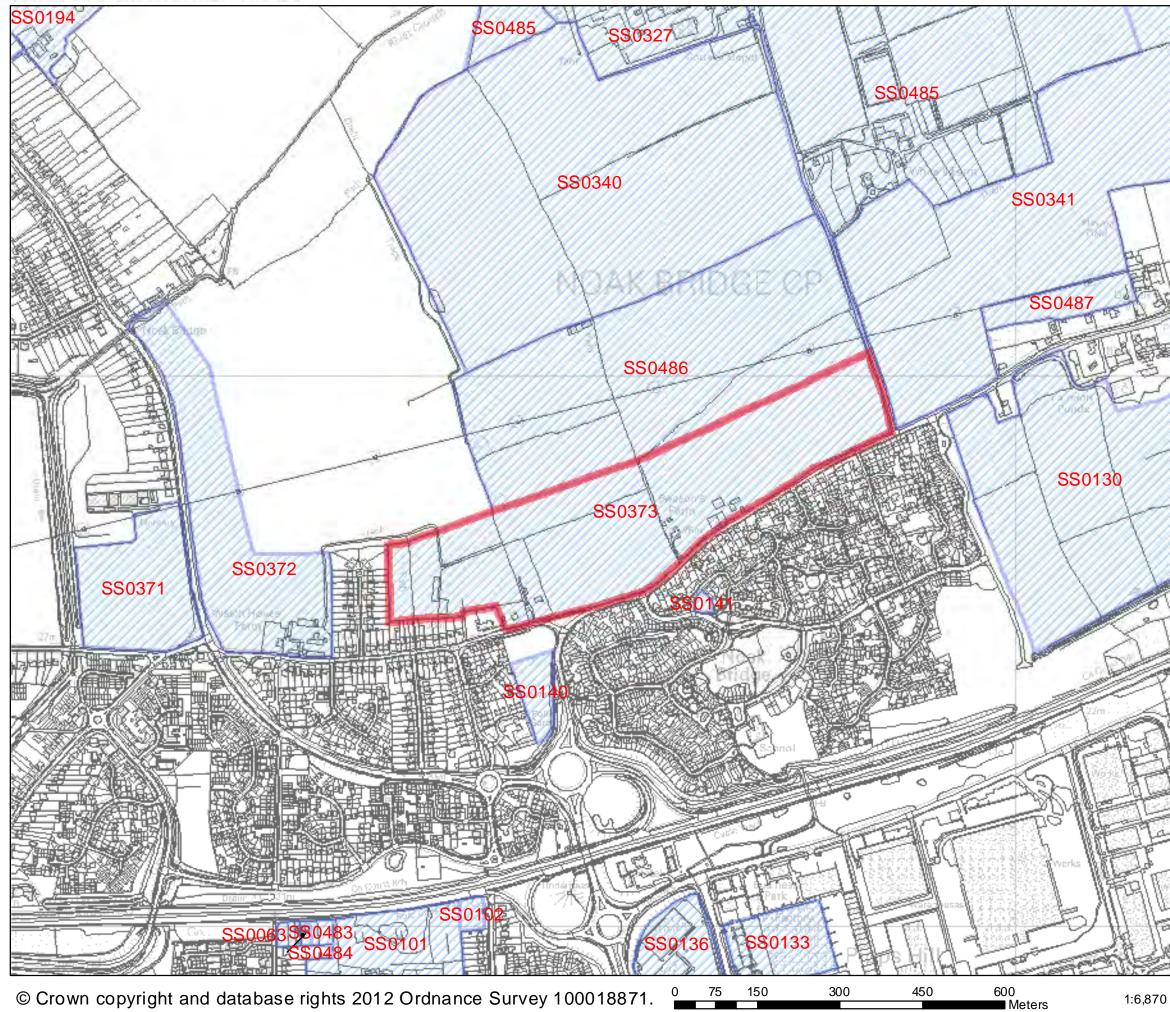

| Address: Land east of South<br>Approach Road, Crays Hill                                                                                                                                               | Lodge                                   | 1                                                | <b>Site Area</b> :<br>0.13ha                    | Current Use:<br>Grassland/<br>scrubland | Site Ref.:<br>SS0321                                                |                             |     |
|--------------------------------------------------------------------------------------------------------------------------------------------------------------------------------------------------------|-----------------------------------------|--------------------------------------------------|-------------------------------------------------|-----------------------------------------|---------------------------------------------------------------------|-----------------------------|-----|
| Description of Site (includ<br>Rectangular shaped site locate<br>side of the junction of Approa<br>sporadic residential plots adjo<br>countryside lies beyond the is<br>land is largely overgrown gras | ed, sou<br>ich Roa<br>in the<br>iolated | uth of Lo<br>ad and Co<br>site in th<br>dwelling | ndon Road, o<br>orner Road. S<br>iis semi-rural | mall fields and area. Open              | Road                                                                | ool: >1500m<br>entre: >800m |     |
| Development Plan: Designate<br>1998<br>Planning History:<br>ESBAS/676A/62 – pos<br>southwest corner of s<br>BAS/1008/77 – Siting<br>BAS/1336/80 – 4 Stat                                               | ssible a<br>site?<br>of a m             | applicatio<br>nobile ho                          | n for a pipelir<br>me – Refused                 | ne close to                             | Town Centre:<br>Public Open Sp<br>Bus Stop: <100<br>Railway Station | >800m<br>bace: >800m<br>Om  |     |
| BAS/027/02 - Erection                                                                                                                                                                                  |                                         |                                                  |                                                 | detached                                |                                                                     |                             |     |
| double garage – Refu                                                                                                                                                                                   | sed – 2                                 | 23.04.20                                         | 02                                              |                                         |                                                                     |                             |     |
| Ownership:                                                                                                                                                                                             |                                         | Public B                                         | 2                                               | No                                      |                                                                     |                             |     |
|                                                                                                                                                                                                        |                                         |                                                  | Individual?                                     | Yes                                     |                                                                     |                             |     |
|                                                                                                                                                                                                        |                                         | Compar                                           |                                                 | No                                      | _                                                                   |                             |     |
|                                                                                                                                                                                                        |                                         | Unknow                                           | 'n?                                             | No                                      |                                                                     |                             |     |
| Urban Area Site                                                                                                                                                                                        |                                         | 10                                               |                                                 |                                         |                                                                     |                             |     |
| Green Belt Site                                                                                                                                                                                        |                                         | 'es                                              | Area: 0.13                                      |                                         | -                                                                   |                             |     |
| Greenfield Site                                                                                                                                                                                        |                                         | 'es                                              | Area: 0.13                                      | na                                      | -                                                                   |                             |     |
| Previously Developed Land                                                                                                                                                                              | d                                       | No                                               |                                                 |                                         |                                                                     |                             |     |
| Site Constraints                                                                                                                                                                                       |                                         |                                                  |                                                 | O a matura instantia                    |                                                                     |                             |     |
| Areas excluded from the S<br>Scheduled Monument                                                                                                                                                        | Withi                                   |                                                  | No                                              | Constraints th<br>Ancient Woodla        |                                                                     | Within                      | No  |
| Scheduled Monument                                                                                                                                                                                     | Part c                                  |                                                  | No                                              |                                         |                                                                     | Part of Site                | No  |
|                                                                                                                                                                                                        | Adj. T                                  |                                                  | No                                              |                                         |                                                                     | Within Buffer               | No  |
| SSSIs/ SACs / SPAs / Ramsar                                                                                                                                                                            | Withi                                   |                                                  | No                                              | Local Wildlife Si                       | tas                                                                 | Within                      | No  |
| SSSIS/ SACS / SFAS / Railisai                                                                                                                                                                          | Part c                                  |                                                  | No                                              |                                         | 103                                                                 | Part of Site                | No  |
|                                                                                                                                                                                                        |                                         | n Buffer                                         | No                                              |                                         |                                                                     | Within Buffer               | No  |
| Local Nature Reserve (LNR)                                                                                                                                                                             | Withi                                   |                                                  | No                                              | Biodiversity Acti                       | on Plan (BAD)                                                       | Within                      | No  |
|                                                                                                                                                                                                        | _                                       | of Site                                          | No                                              | Priority Habitat                        |                                                                     | Part of Site                | No  |
|                                                                                                                                                                                                        |                                         | n Buffer                                         | No                                              | i nonty nabitat                         |                                                                     | Within Buffer               | No  |
| Flood Zone                                                                                                                                                                                             | VVICIIII                                | Dunci                                            | No                                              | Protected Specie                        | es Alert Area                                                       |                             | Yes |
| Washland                                                                                                                                                                                               |                                         |                                                  | No                                              | Drotostad Crast                         |                                                                     |                             | Vor |
| Washland                                                                                                                                                                                               |                                         |                                                  | No                                              | Protected Specie                        | es Alert Area -                                                     |                             | Yes |
| Marshes Protection Area                                                                                                                                                                                | 14/1-1-1                                |                                                  | No                                              | 10m Buffer                              |                                                                     |                             |     |
| Existing, developed                                                                                                                                                                                    | Withi                                   |                                                  | No                                              |                                         | 0                                                                   |                             | NI. |
| business/ industrial areas                                                                                                                                                                             | Part c                                  |                                                  | No                                              | Village Green &                         |                                                                     |                             | No  |
|                                                                                                                                                                                                        | Adj. T                                  | 0                                                | No                                              | Ground Water V<br>Area                  | unerability                                                         |                             | No  |
| Oil / Gas Pipelines                                                                                                                                                                                    |                                         |                                                  | No                                              | Conservation Ar                         | ea                                                                  | Within                      | No  |
|                                                                                                                                                                                                        |                                         |                                                  |                                                 |                                         |                                                                     | Adj. To                     | No  |
| Electricity Pylons                                                                                                                                                                                     |                                         |                                                  | No                                              | Listed Buildings                        |                                                                     | Within                      | No  |
| ·····                                                                                                                                                                                                  |                                         |                                                  | -                                               |                                         |                                                                     | Adj. To                     | No  |
| Immovable communications                                                                                                                                                                               |                                         |                                                  | No                                              | Potential Contar                        | minated Land                                                        | C                           | 1   |

|                                                                                                                                                                                                                                                                                                                                                                                                                                                                                                                                                                                                                                                                                                                                                                                                                                                                        |                 | <b>Site Area</b> :<br>0.13ha | Current Use:<br>Grassland/<br>scrubland | Site Ref.:<br>SS0321 |                      |
|------------------------------------------------------------------------------------------------------------------------------------------------------------------------------------------------------------------------------------------------------------------------------------------------------------------------------------------------------------------------------------------------------------------------------------------------------------------------------------------------------------------------------------------------------------------------------------------------------------------------------------------------------------------------------------------------------------------------------------------------------------------------------------------------------------------------------------------------------------------------|-----------------|------------------------------|-----------------------------------------|----------------------|----------------------|
| 400m buffer zone around<br>wastewater/sewage<br>treatment plants                                                                                                                                                                                                                                                                                                                                                                                                                                                                                                                                                                                                                                                                                                                                                                                                       |                 | No                           | Definitive Footpath (PRoW)              |                      | Yes                  |
| H.E.R – No records                                                                                                                                                                                                                                                                                                                                                                                                                                                                                                                                                                                                                                                                                                                                                                                                                                                     |                 |                              | TPO                                     |                      | No                   |
|                                                                                                                                                                                                                                                                                                                                                                                                                                                                                                                                                                                                                                                                                                                                                                                                                                                                        |                 |                              | Archaeological Finds                    | Area                 | No                   |
| <ul> <li>Highway issues: No particular issues of access from side roads, though these would require upgrading for any comprehensive development.</li> <li>Constraints (description): <ul> <li>Green Belt allocation in Development Plan</li> <li>Protected species alert area</li> <li>Possible contamination in vicinity – no intrusive investigation undertaken</li> <li>Definitive footpath runs along southern boundary</li> </ul> </li> <li>Could the constraints be overcome? Yes <ul> <li>Where the green belt allocation is removed from the development plan, where the site is investigated for protected species and appropriate protection measures are put in place and where the land is investigated for potential contamination and any necessary remediation measures are implemented. The position of the definitive footpath</li> </ul> </li> </ul> |                 |                              |                                         |                      |                      |
| should also be respected.<br>What is the most suitable                                                                                                                                                                                                                                                                                                                                                                                                                                                                                                                                                                                                                                                                                                                                                                                                                 | type of deve    | onment for                   | this site? smallholdi                   | ng open space        | e residential        |
| Site is NOT suitable for housing                                                                                                                                                                                                                                                                                                                                                                                                                                                                                                                                                                                                                                                                                                                                                                                                                                       |                 |                              |                                         |                      |                      |
| Reason(s) why site is / is<br>is some distance away from s<br>Basildon Local Plan 1998, and                                                                                                                                                                                                                                                                                                                                                                                                                                                                                                                                                                                                                                                                                                                                                                            | ervices and fac | ilities. Furthe              | rmore, it is allocated                  | as Green Belt a      | and plotlands in the |
| Basildon Local Plan 1998, and is accessed by narrow unmade roads. All these constraints make the site unsIs site available for development?Yes. This site was submitted through the Call For<br>process by the landowner.                                                                                                                                                                                                                                                                                                                                                                                                                                                                                                                                                                                                                                              |                 |                              |                                         |                      |                      |