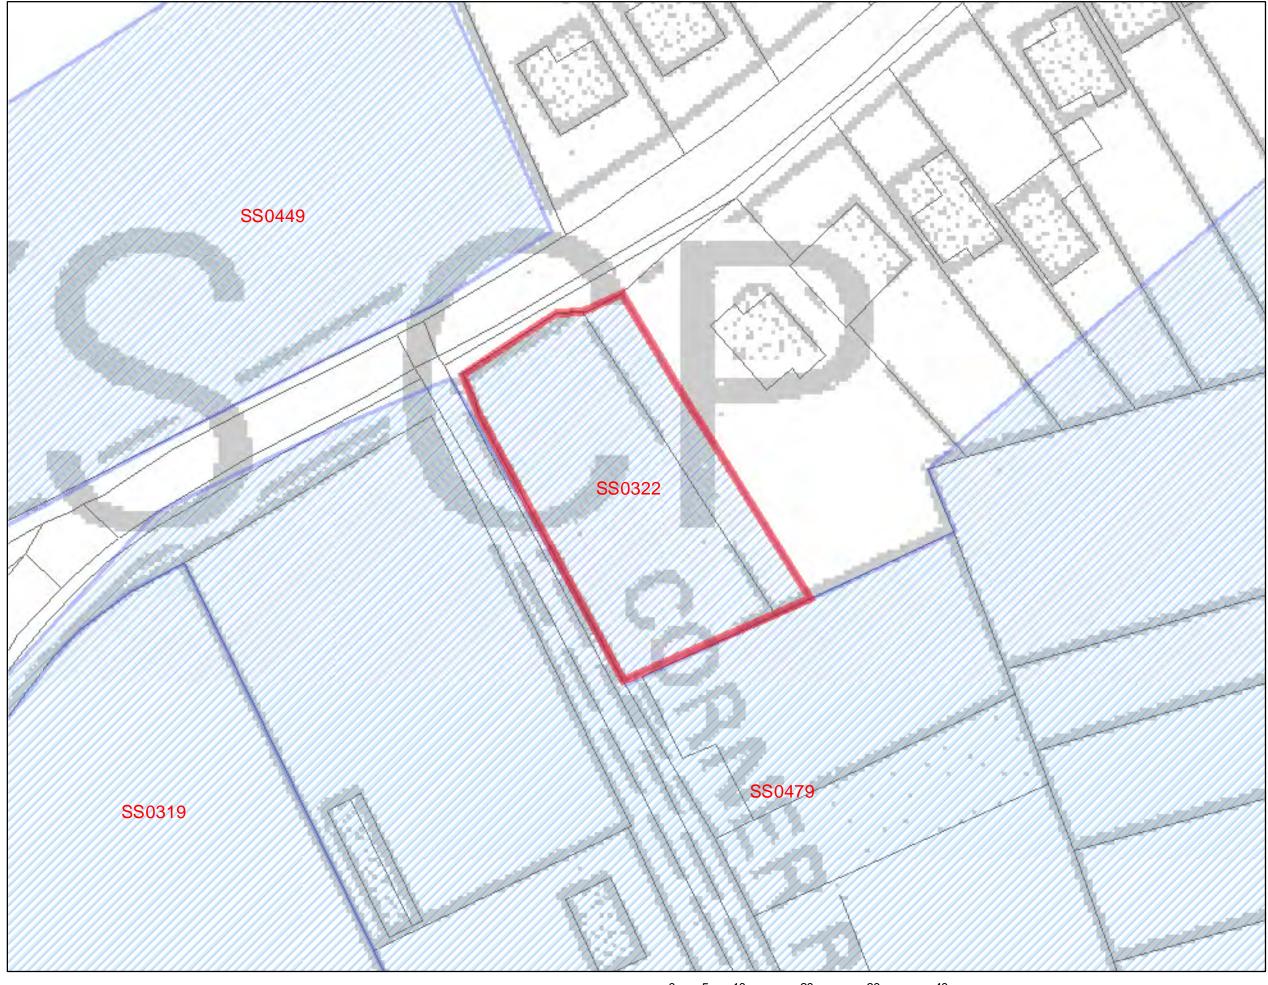

### SHLAA 2011/2012

| Address: Land at Junction of 6<br>and London road, West of Mea<br>Crays Hill                                                                                                                                                                                                                                                                                             |                                                                                                                          |                                                                                                                                                           | <b>Site Area</b> :<br>0.12ha                                                                           | Current Use:<br>Grassland/<br>scrubland | Site Ref.:<br>SS322                                                |                  |          |
|--------------------------------------------------------------------------------------------------------------------------------------------------------------------------------------------------------------------------------------------------------------------------------------------------------------------------------------------------------------------------|--------------------------------------------------------------------------------------------------------------------------|-----------------------------------------------------------------------------------------------------------------------------------------------------------|--------------------------------------------------------------------------------------------------------|-----------------------------------------|--------------------------------------------------------------------|------------------|----------|
| Description of Site (includi<br>Rectangular shaped site locate<br>junction with Corner Road. The<br>mature oak trees and hedges.<br>adjoin the site in this semi-run<br>and south.<br>Development Plan: Designated<br>Planning History:<br>BAS/0569/64 – 2 Hou<br>BAS/1013/80 – Bunga<br>BAS/0087/86 – 2 bed<br>dismissed 28.10.86<br>BAS/0243/95 – detact<br>Ownership: | the south<br>is mainly<br>I fields ar<br>a. Open of<br>Green Belt<br>Refused<br>alow and<br><u>halet and</u><br>Public B | n side of Lond<br>grass/scrubla<br>nd sporadic re<br>countryside lie<br>in the BDLP<br>08.06.1964<br>17.06.1980<br>garage – Refi<br>garage – Refi<br>ody? | and bordered by<br>sidential plots<br>es to the north<br>1998<br>used, Appeal<br>used 17.05.1995<br>No | Road                                    | ool: >1500m<br>entre: >800m<br>>800m<br>>800m<br>vace: >800m<br>Om |                  |          |
|                                                                                                                                                                                                                                                                                                                                                                          |                                                                                                                          |                                                                                                                                                           | Individual?                                                                                            | Yes                                     |                                                                    |                  |          |
|                                                                                                                                                                                                                                                                                                                                                                          |                                                                                                                          | <ul> <li>Compan</li> <li>Unknow</li> </ul>                                                                                                                |                                                                                                        | No<br>No                                | -                                                                  |                  |          |
| Urban Area Site                                                                                                                                                                                                                                                                                                                                                          |                                                                                                                          | - unknow<br>No                                                                                                                                            |                                                                                                        | NO                                      |                                                                    |                  |          |
| Green Belt Site                                                                                                                                                                                                                                                                                                                                                          |                                                                                                                          | Yes                                                                                                                                                       | Area: 0.12                                                                                             | ha                                      |                                                                    |                  |          |
| Greenfield Site                                                                                                                                                                                                                                                                                                                                                          |                                                                                                                          | Yes Area: 0.12ha                                                                                                                                          |                                                                                                        |                                         |                                                                    |                  |          |
| Previously Developed Land                                                                                                                                                                                                                                                                                                                                                |                                                                                                                          | No                                                                                                                                                        |                                                                                                        |                                         |                                                                    |                  |          |
| Site Constraints                                                                                                                                                                                                                                                                                                                                                         | - 1                                                                                                                      |                                                                                                                                                           |                                                                                                        |                                         |                                                                    |                  |          |
| Areas excluded from the S                                                                                                                                                                                                                                                                                                                                                | HLAA                                                                                                                     |                                                                                                                                                           |                                                                                                        | Constraints th                          | at may affect                                                      | a site's viabili | ty       |
| Scheduled Monument                                                                                                                                                                                                                                                                                                                                                       | Withi                                                                                                                    | in                                                                                                                                                        | No                                                                                                     | Ancient Woodla                          |                                                                    | Within           | No       |
|                                                                                                                                                                                                                                                                                                                                                                          | Part                                                                                                                     | of                                                                                                                                                        | No                                                                                                     |                                         |                                                                    | Part of Site     | No       |
|                                                                                                                                                                                                                                                                                                                                                                          | Adj.                                                                                                                     | То                                                                                                                                                        | No                                                                                                     |                                         |                                                                    | Within Buffer    | No       |
| SSSIs/ SACs / SPAs / Ramsar                                                                                                                                                                                                                                                                                                                                              | Withi                                                                                                                    | in                                                                                                                                                        | No                                                                                                     | Local Wildlife Sites                    |                                                                    | Within           | No       |
|                                                                                                                                                                                                                                                                                                                                                                          | Part                                                                                                                     | of Site                                                                                                                                                   | No                                                                                                     |                                         |                                                                    | Part of Site     | No       |
|                                                                                                                                                                                                                                                                                                                                                                          | Withi                                                                                                                    | in Buffer                                                                                                                                                 | No                                                                                                     |                                         |                                                                    | Within Buffer    | No       |
| Local Nature Reserve (LNR)                                                                                                                                                                                                                                                                                                                                               | Withi                                                                                                                    | in                                                                                                                                                        | No                                                                                                     | Biodiversity Action Plan (BAP)          |                                                                    | Within           | No       |
|                                                                                                                                                                                                                                                                                                                                                                          | Part                                                                                                                     | of Site                                                                                                                                                   | No                                                                                                     | Priority Habitat                        |                                                                    | Part of Site     | No       |
|                                                                                                                                                                                                                                                                                                                                                                          | Withi                                                                                                                    | in Buffer                                                                                                                                                 | No                                                                                                     |                                         |                                                                    | Within Buffer    | No       |
| Flood Zone                                                                                                                                                                                                                                                                                                                                                               |                                                                                                                          |                                                                                                                                                           | No                                                                                                     | Protected Specie                        | es Alert Area                                                      |                  | Yes      |
| Washland                                                                                                                                                                                                                                                                                                                                                                 |                                                                                                                          |                                                                                                                                                           | No                                                                                                     | Protected Specie                        | es Alert Area -                                                    |                  | Yes      |
| Marshes Protection Area                                                                                                                                                                                                                                                                                                                                                  |                                                                                                                          |                                                                                                                                                           | No                                                                                                     | 10m Buffer                              |                                                                    |                  |          |
| Existing, developed                                                                                                                                                                                                                                                                                                                                                      | Withi                                                                                                                    | in                                                                                                                                                        | No                                                                                                     |                                         |                                                                    |                  |          |
| business/ industrial areas                                                                                                                                                                                                                                                                                                                                               | Part                                                                                                                     | of                                                                                                                                                        | No                                                                                                     | Village Green &                         | Common Land                                                        |                  | No       |
|                                                                                                                                                                                                                                                                                                                                                                          | Adj.                                                                                                                     | То                                                                                                                                                        | No                                                                                                     | Ground Water V<br>Area                  |                                                                    |                  | No       |
| Oil / Gas Pipelines                                                                                                                                                                                                                                                                                                                                                      |                                                                                                                          |                                                                                                                                                           | No                                                                                                     | Conservation Ar                         | ea                                                                 | Within           | No       |
| ·                                                                                                                                                                                                                                                                                                                                                                        |                                                                                                                          |                                                                                                                                                           |                                                                                                        |                                         |                                                                    | Adj. To          | No       |
| Electricity Pylons                                                                                                                                                                                                                                                                                                                                                       |                                                                                                                          |                                                                                                                                                           | No                                                                                                     | Listed Buildings                        |                                                                    | Within           | No       |
|                                                                                                                                                                                                                                                                                                                                                                          |                                                                                                                          |                                                                                                                                                           |                                                                                                        |                                         |                                                                    | Adj. To          | No       |
| Immovable communications<br>links                                                                                                                                                                                                                                                                                                                                        |                                                                                                                          |                                                                                                                                                           | No                                                                                                     | Potential Contar                        | ninated Land                                                       | C                | <u> </u> |
| 400m buffer zone around<br>wastewater/sewage<br>treatment plants                                                                                                                                                                                                                                                                                                         |                                                                                                                          |                                                                                                                                                           | No                                                                                                     | Definitive Footp                        | ath (PRoW)                                                         |                  | No       |

| Address: Land at Junction of Corner Road<br>and London road, West of Meadowside,<br>Crays Hill                                                                                       | <b>Site Area</b> :<br>0.12ha | Current Use:<br>Grassland/<br>scrubland | Site Ref.:<br>SS322 |                          |
|--------------------------------------------------------------------------------------------------------------------------------------------------------------------------------------|------------------------------|-----------------------------------------|---------------------|--------------------------|
| H.E.R – No records                                                                                                                                                                   |                              | ТРО                                     |                     | No                       |
|                                                                                                                                                                                      |                              | Archaeological Find                     | s Area              | No                       |
| Highway issues: No particular issues of ac                                                                                                                                           | cess                         |                                         |                     |                          |
| Constraints (description):                                                                                                                                                           |                              |                                         |                     |                          |
| Green Belt allocation in Developmer                                                                                                                                                  | nt Plan                      |                                         |                     |                          |
| <ul> <li>Protected species alert area</li> </ul>                                                                                                                                     |                              |                                         |                     |                          |
| <ul> <li>Possible contamination in vicinity –</li> </ul>                                                                                                                             | no intrusive ir              | vestigation undertak                    | en                  |                          |
| <b>Could the constraints be overcome?</b><br>Where the green belt allocation is removed<br>species and appropriate protection measure<br>contamination and any necessary remediation | s are put in pl              | ace and where the la                    |                     |                          |
| What is the most suitable type of deve                                                                                                                                               | lopment for                  | this site? smallhold                    | ling, open sp       | ace, woodland            |
| Site is NOT suitable for housing develo                                                                                                                                              | opment X                     |                                         |                     |                          |
| <b>Reason(s) why site is / is not suitable</b><br>settlement where service provision is suffici<br>function. Infill development will undermine                                       | ent. This site               | lies in the green belt                  |                     |                          |
| Is site available for development?                                                                                                                                                   |                              | Yes. This site was                      | submitted the       | rough the Call For Sites |
| If yes, when?                                                                                                                                                                        |                              |                                         |                     | here is access. However, |
|                                                                                                                                                                                      |                              | recent contact via                      | post was retu       | rned to sender.          |

### Land at Juntion of Corner Road and London Road

© Crown copyright and database rights 2012 Ordnance Survey 100018871. 20 30 40 Meters