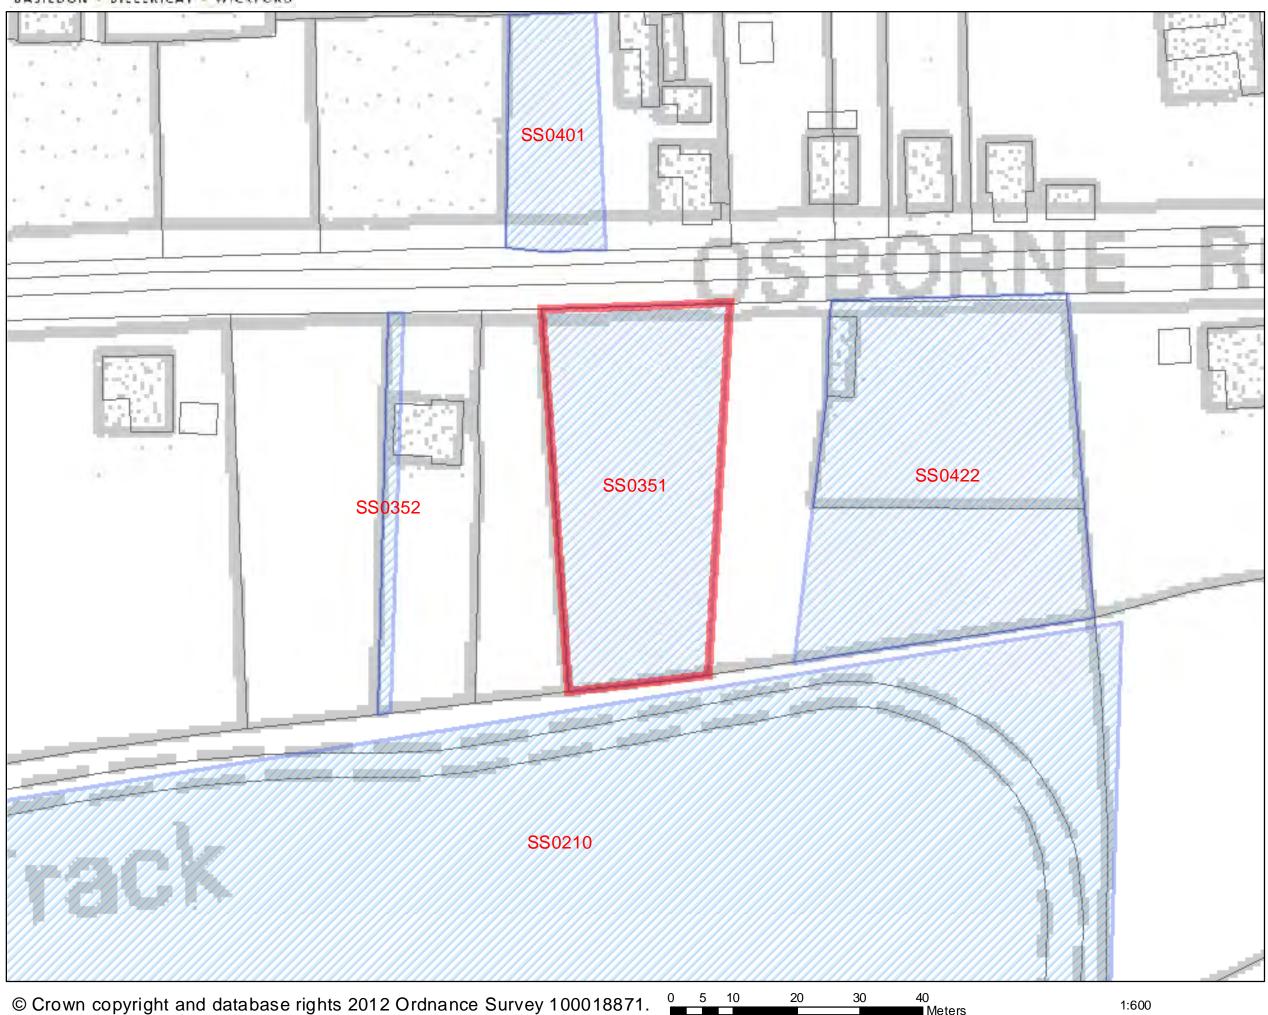

location is beyond public services, facilities and amenities, including transport connections and convenience shopping. |                              |                                           |                                         |  |  |  |  |
| Is site available for development?<br>If yes, when?                                                                                                                                                                                                                                                                                                                          |                              | Yes. The site was s landowner and has     | ubmitted by or on behalf of the access. |  |  |  |  |



## Land adjacent to freshwater, Osborne Grove



0 5 10 Meters

1:600

### SHLAA 2011/2012



| Address: Land adjacent Willo<br>Road, Basildon                                                                             | ows, C                     | Dsborne                      | <b>Site Area</b> :<br>0.01 ha | Current Use:<br>Plotland – wood<br>area |                                                                                           | Site Ref.:<br>SS0352     |            |                 |         |
|----------------------------------------------------------------------------------------------------------------------------|----------------------------|------------------------------|-------------------------------|-----------------------------------------|------------------------------------------------------------------------