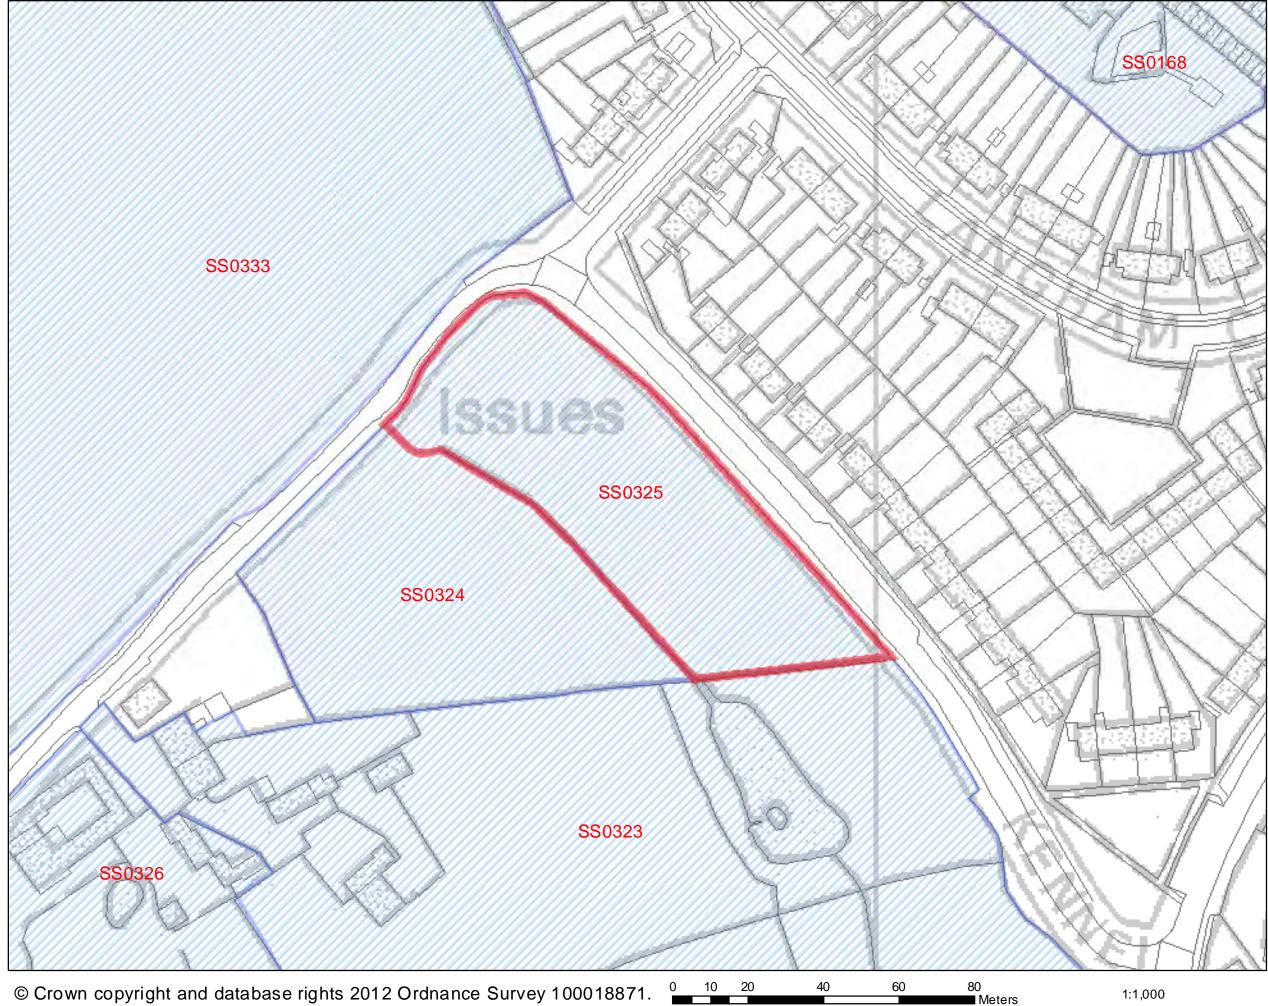

|                  |  |  |  |



## Land including Stables and Groom Cottage



1:1,000

#### SHLAA 2011/2012



| Address:<br>Land including stables and Gr<br>Cottage, Kennel Lane, Billerica                                                                                                                                                                                                                                                                                                                              |                                                             | <b>Site Area</b> :<br>3.53ha | Current Use:<br>Residential/<br>farmland | Site Ref:<br>SS0326 |                    |  |
|----------------------------------------------------------------------------------------------------------------------------------------------------------------------------------------