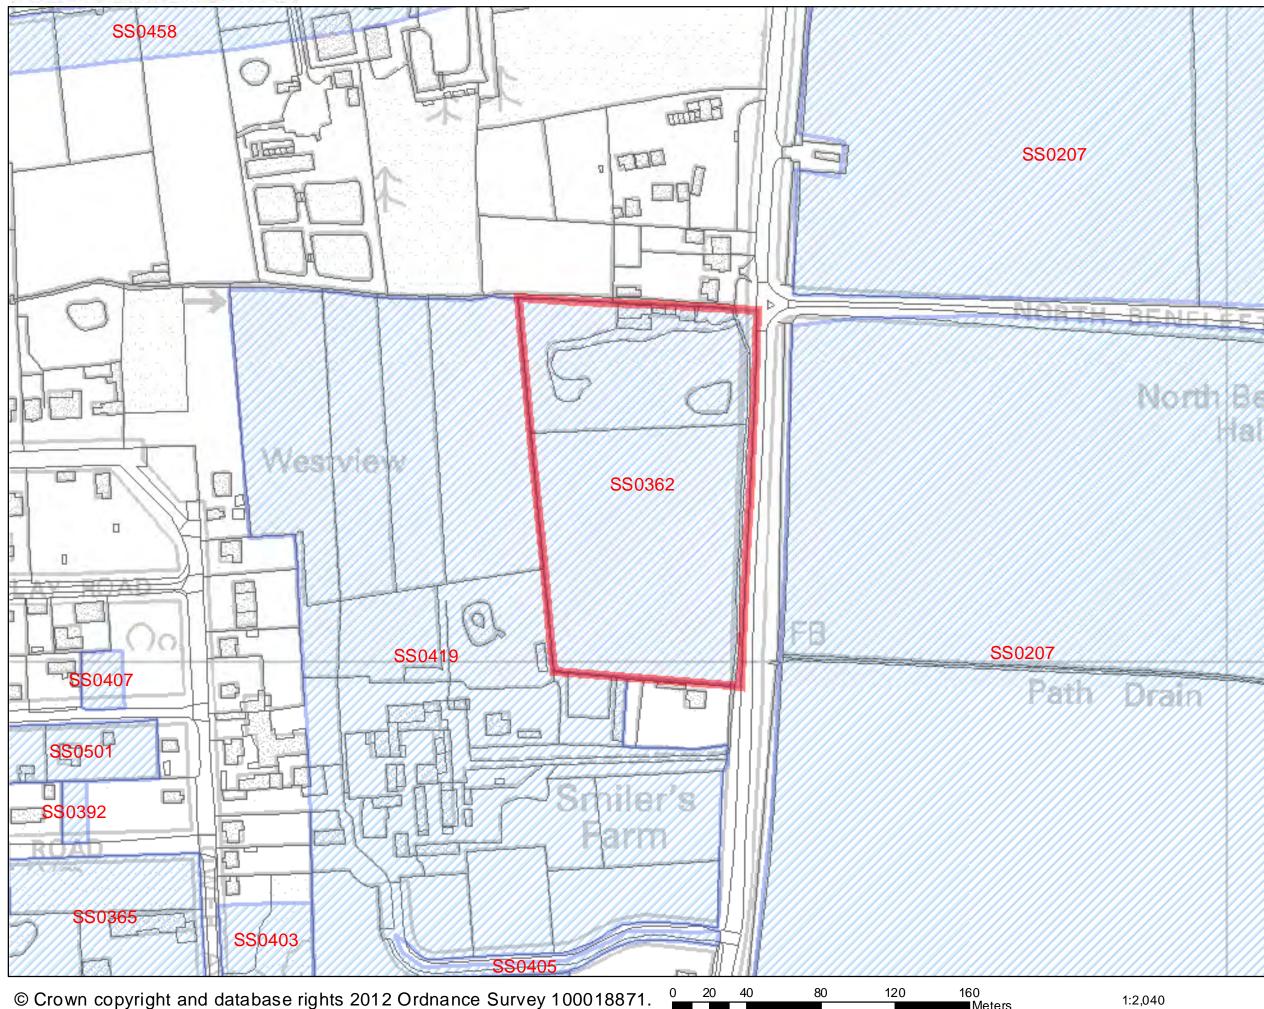

| Address: Land east of South<br>Approach Road, Crays Hill                                                                                                                                               | Lodge                                   | 1                                                | <b>Site Area</b> :<br>0.13ha                    | Current Use:<br>Grassland/<br>scrubland | Site Ref.:<br>SS0321                                                |                             |     |
|--------------------------------------------------------------------------------------------------------------------------------------------------------------------------------------------------------|-----------------------------------------|--------------------------------------------------|-------------------------------------------------|-----------------------------------------|---------------------------------------------------------------------|-----------------------------|-----|
| Description of Site (includ<br>Rectangular shaped site locate<br>side of the junction of Approa<br>sporadic residential plots adjo<br>countryside lies beyond the is<br>land is largely overgrown gras | ed, sou<br>ich Roa<br>in the<br>iolated | uth of Lo<br>ad and Co<br>site in th<br>dwelling | ndon Road, o<br>orner Road. S<br>iis semi-rural | mall fields and area. Open              | Road                                                                | ool: >1500m<br>entre: >800m |     |
| Development Plan: Designate<br>1998<br>Planning History:<br>ESBAS/676A/62 – pos<br>southwest corner of s<br>BAS/1008/77 – Siting<br>BAS/1336/80 – 4 Stat                                               | ssible a<br>site?<br>of a m             | applicatio<br>nobile ho                          | n for a pipelir<br>me – Refused                 | ne close to                             | Town Centre:<br>Public Open Sp<br>Bus Stop: <100<br>Railway Station | >800m<br>bace: >800m<br>Om  |     |
| BAS/027/02 - Erection                                                                                                                                                                                  |                                         |                                                  |                                                 | detached                                |                                                                     |                             |     |
| double garage – Refu                                                                                                                                                                                   | sed – 2                                 | 23.04.20                                         | 02                                              |                                         |                                                                     |                             |     |
| Ownership:                                                                                                                                                                                             |                                         | Public B                                         | 2                                               | No                                      |                                                                     |                             |     |
|                                                                                                                                                                                                        |                                         |                                                  | Individual?                                     | Yes                                     |                                                                     |                             |     |
|                                                                                                                                                                                                        |                                         | Compar                                           |                                                 | No                                      | _                                                                   |                             |     |
|                                                                                                                                                                                                        |                                         | Unknow                                           | 'n?                                             | No                                      |                                                                     |                             |     |
| Urban Area Site                                                                                                                                                                                        |                                         | 10                                               |                                                 |                                         |                                                                     |                             |     |
| Green Belt Site                                                                                                                                                                                        |                                         | 'es                                              | Area: 0.13                                      |                                         | -                                                                   |                             |     |
| Greenfield Site                                                                                                                                                                                        |                                         | 'es                                              | Area: 0.13                                      | na                                      | -                                                                   |                             |     |
| Previously Developed Land                                                                                                                                                                              | d                                       | No                                               |                                                 |                                         |                                                                     |                             |     |
| Site Constraints                                                                                                                                                                                       |                                         |                                                  |                                                 | O a matura instantia                    |                                                                     |                             |     |
| Areas excluded from the S<br>Scheduled Monument                                                                                                                                                        | Withi                                   |                                                  | No                                              | Constraints th<br>Ancient Woodla        |                                                                     | Within                      | No  |
| Scheduled Monument                                                                                                                                                                                     | Part c                                  |                                                  | No                                              |                                         |                                                                     | Part of Site                | No  |
|                                                                                                                                                                                                        | Adj. T                                  |                                                  | No                                              |                                         |                                                                     | Within Buffer               | No  |
| SSSIs/ SACs / SPAs / Ramsar                                                                                                                                                                            | Withi                                   |                                                  | No                                              | Local Wildlife Si                       | tas                                                                 | Within                      | No  |
| SSSIS/ SACS / SFAS / Railisai                                                                                                                                                                          | Part c                                  |                                                  | No                                              |                                         | 103                                                                 | Part of Site                | No  |
|                                                                                                                                                                                                        |                                         | n Buffer                                         | No                                              |                                         |                                                                     | Within Buffer               | No  |
| Local Nature Reserve (LNR)                                                                                                                                                                             | Withi                                   |                                                  | No                                              | Biodiversity Acti                       | on Plan (BAD)                                                       | Within                      | No  |
|                                                                                                                                                                                                        | _                                       | of Site                                          | No                                              | Priority Habitat                        |                                                                     | Part of Site                | No  |
|                                                                                                                                                                                                        |                                         | n Buffer                                         | No                                              | i nonty nabitat                         |                                                                     | Within Buffer               | No  |
| Flood Zone                                                                                                                                                                                             | VVICIIII                                | Dunci                                            | No                                              | Protected Specie                        | es Alert Area                                                       |                             | Yes |
| Washland                                                                                                                                                                                               |                                         |                                                  | No                                              | Drotostad Crast                         |                                                                     |                             | Vor |
| Washland                                                                                                                                                                                               |                                         |                                                  | No                                              | Protected Specie                        | es Alert Area -                                                     |                             | Yes |
| Marshes Protection Area                                                                                                                                                                                | 14/1-1-1                                |                                                  | No                                              | 10m Buffer                              |                                                                     |                             |     |
| Existing, developed                                                                                                                                                                                    | Withi                                   |                                                  | No                                              |                                         | 0                                                                   |                             | NI. |
| business/ industrial areas                                                                                                                                                                             | Part c                                  |                                                  | No                                              | Village Green &                         |                                                                     |                             | No  |
|                                                                                                                                                                                                        | Adj. T                                  | 0                                                | No                                              | Ground Water V<br>Area                  | unerability                                                         |                             | No  |
| Oil / Gas Pipelines                                                                                                                                                                                    |                                         |                                                  | No                                              | Conservation Ar                         | ea                                                                  | Within                      | No  |
|                                                                                                                                                                                                        |                                         |                                                  |                                                 |                                         |                                                                     | Adj. To                     | No  |
| Electricity Pylons                                                                                                                                                                                     |                                         |                                                  | No                                              | Listed Buildings                        |                                                                     | Within                      | No  |
| ·····                                                                                                                                                                                                  |                                         |                                                  | -                                               |                                         |                                                                     | Adj. To                     | No  |
| Immovable communications                                                                                                                                                                               |                                         |                                                  | No                                              | Potential Contar                        | minated Land                                                        | C                           | 1   |

|                                                                                                                                                                                                                                                                                                                                                                                                                                                                                                                                                                                                                                                                                                                                                                                                                                                                        |                 | <b>Site Area</b> :<br>0.13ha | Current Use:<br>Grassland/<br>scrubland | Site Ref.:<br>SS0321 |                      |
|------------------------------------------------------------------------------------------------------------------------------------------------------------------------------------------------------------------------------------------------------------------------------------------------------------------------------------------------------------------------------------------------------------------------------------------------------------------------------------------------------------------------------------------------------------------------------------------------------------------------------------------------------------------------------------------------------------------------------------------------------------------------------------------------------------------------------------------------------------------------|-----------------|------------------------------|-----------------------------------------|----------------------|----------------------|
| 400m buffer zone around<br>wastewater/sewage<br>treatment plants                                                                                                                                                                                                                                                                                                                                                                                                                                                                                                                                                                                                                                                                                                                                                                                                       |                 | No                           | Definitive Footpath (PRoW)              |                      | Yes                  |
| H.E.R – No records                                                                                                                                                                                                                                                                                                                                                                                                                                                                                                                                                                                                                                                                                                                                                                                                                                                     |                 |                              | TPO                                     |                      | No                   |
|                                                                                                                                                                                                                                                                                                                                                                                                                                                                                                                                                                                                                                                                                                                                                                                                                                                                        |                 |                              | Archaeological Finds                    | Area                 | No                   |
| <ul> <li>Highway issues: No particular issues of access from side roads, though these would require upgrading for any comprehensive development.</li> <li>Constraints (description): <ul> <li>Green Belt allocation in Development Plan</li> <li>Protected species alert area</li> <li>Possible contamination in vicinity – no intrusive investigation undertaken</li> <li>Definitive footpath runs along southern boundary</li> </ul> </li> <li>Could the constraints be overcome? Yes <ul> <li>Where the green belt allocation is removed from the development plan, where the site is investigated for protected species and appropriate protection measures are put in place and where the land is investigated for potential contamination and any necessary remediation measures are implemented. The position of the definitive footpath</li> </ul> </li> </ul> |                 |                              |                                         |                      |                      |
| should also be respected.<br>What is the most suitable                                                                                                                                                                                                                                                                                                                                                                                                                                                                                                                                                                                                                                                                                                                                                                                                                 | type of deve    | onment for                   | this site? smallholdi                   | ng open space        | e residential        |
| Site is NOT suitable for housing                                                                                                                                                                                                                                                                                                                                                                                                                                                                                                                                                                                                                                                                                                                                                                                                                                       |                 |                              |                                         |                      |                      |
| Reason(s) why site is / is<br>is some distance away from s<br>Basildon Local Plan 1998, and                                                                                                                                                                                                                                                                                                                                                                                                                                                                                                                                                                                                                                                                                                                                                                            | ervices and fac | ilities. Furthe              | rmore, it is allocated                  | as Green Belt a      | and plotlands in the |
| Basildon Local Plan 1998, and is accessed by narrow unmade roads. All these constraints make the site unsIs site available for development?Yes. This site was submitted through the Call For<br>process by the landowner.                                                                                                                                                                                                                                                                                                                                                                                                                                                                                                                                                                                                                                              |                 |                              |                                         |                      |                      |