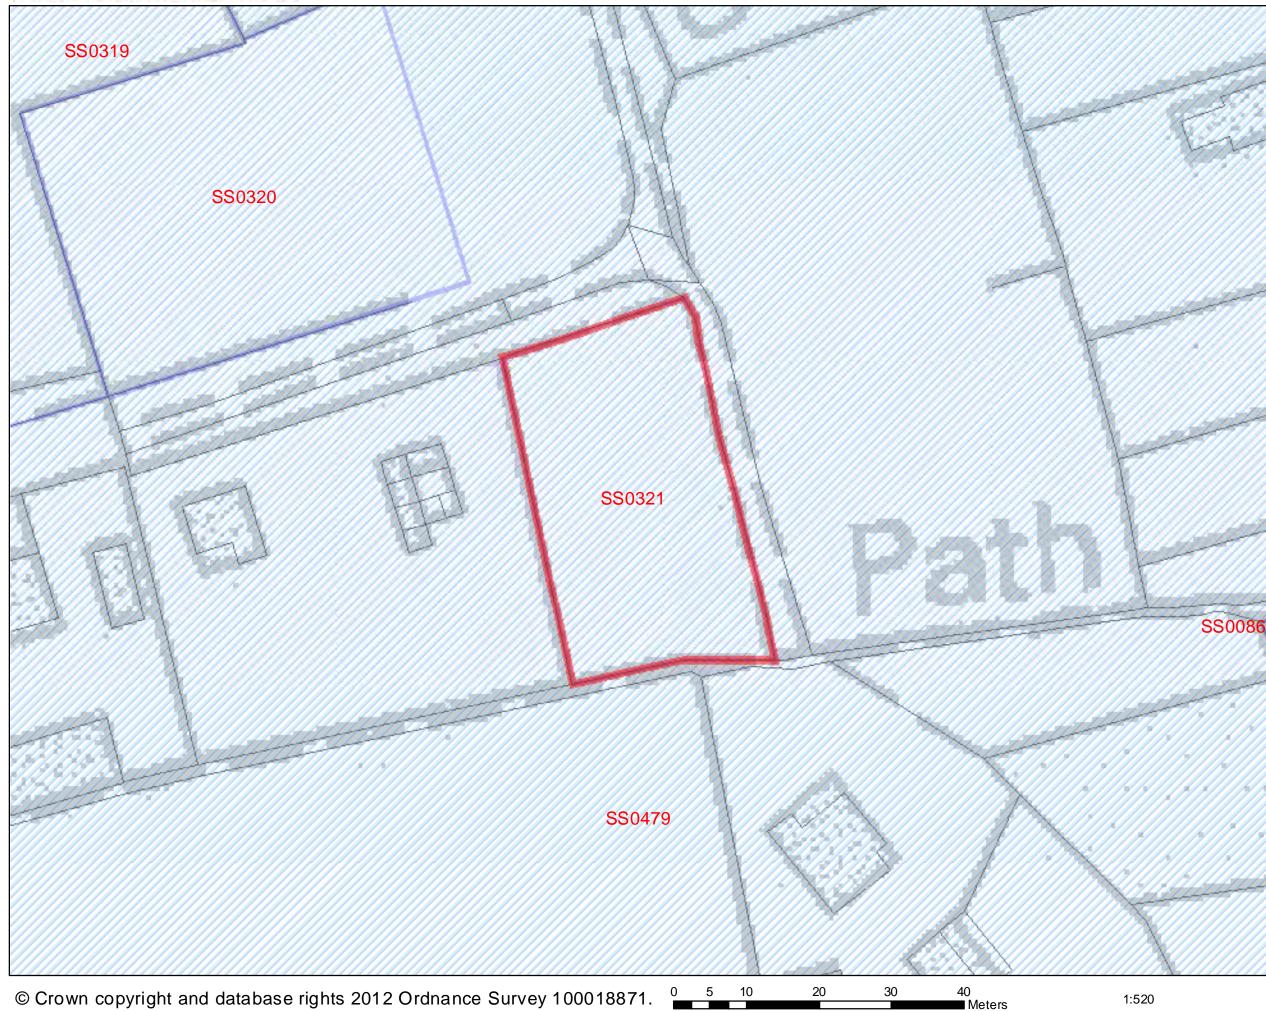

| Address: Land east of South<br>Approach Road, Crays Hill                                                                                                                                               | Lodge                                   | 1                                                | <b>Site Area</b> :<br>0.13ha                    | Current Use:<br>Grassland/<br>scrubland | Site Ref.:<br>SS0321                                                |                             |     |
|--------------------------------------------------------------------------------------------------------------------------------------------------------------------------------------------------------|-----------------------------------------|--------------------------------------------------|-------------------------------------------------|-----------------------------------------|---------------------------------------------------------------------|-----------------------------|-----|
| Description of Site (includ<br>Rectangular shaped site locate<br>side of the junction of Approa<br>sporadic residential plots adjo<br>countryside lies beyond the is<br>land is largely overgrown gras | ed, sou<br>ich Roa<br>in the<br>iolated | uth of Lo<br>ad and Co<br>site in th<br>dwelling | ndon Road, o<br>orner Road. S<br>iis semi-rural | mall fields and area. Open              | Road                                                                | ool: >1500m<br>entre: >800m |     |
| Development Plan: Designate<br>1998<br>Planning History:<br>ESBAS/676A/62 – pos<br>southwest corner of s<br>BAS/1008/77 – Siting<br>BAS/1336/80 – 4 Stat                                               | ssible a<br>site?<br>of a m             | applicatio<br>nobile ho                          | n for a pipelir<br>me – Refused                 | ne close to                             | Town Centre:<br>Public Open Sp<br>Bus Stop: <100<br>Railway Station | >800m<br>bace: >800m<br>Om  |     |
| BAS/027/02 - Erection                                                                                                                                                                                  |                                         |                                                  |                                                 | detached                                |                                                                     |                             |     |
| double garage – Refu                                                                                                                                                                                   | sed – 2                                 | 23.04.20                                         | 02                                              |                                         |                                                                     |                             |     |
| Ownership:                                                                                                                                                                                             |                                         | Public B                                         | 2                                               | No                                      |                                                                     |                             |     |
|                                                                                                                                                                                                        |                                         |                                                  | Individual?                                     | Yes                                     |                                                                     |                             |     |
|                                                                                                                                                                                                        |                                         | Compar                                           |                                                 | No                                      | _                                                                   |                             |     |
|                                                                                                                                                                                                        |                                         | Unknow                                           | 'n?                                             | No                                      |                                                                     |                             |     |
| Urban Area Site                                                                                                                                                                                        |                                         | 10                                               |                                                 |                                         |                                                                     |                             |     |
| Green Belt Site                                                                                                                                                                                        |                                         | 'es                                              | Area: 0.13                                      |                                         | -                                                                   |                             |     |
| Greenfield Site                                                                                                                                                                                        |                                         | 'es                                              | Area: 0.13                                      | na                                      | -                                                                   |                             |     |
| Previously Developed Land                                                                                                                                                                              | d                                       | No                                               |                                                 |                                         |                                                                     |                             |     |
| Site Constraints                                                                                                                                                                                       |                                         |                                                  |                                                 | O a matura instantia                    |                                                                     |                             |     |
| Areas excluded from the S<br>Scheduled Monument                                                                                                                                                        | Withi                                   |                                                  | No                                              | Constraints th<br>Ancient Woodla        |                                                                     | Within                      | No  |
| Scheduled Monument                                                                                                                                                                                     | Part c                                  |                                                  | No                                              |                                         |                                                                     | Part of Site                | No  |
|                                                                                                                                                                                                        | Adj. T                                  |                                                  | No                                              |                                         |                                                                     | Within Buffer               | No  |
| SSSIs/ SACs / SPAs / Ramsar                                                                                                                                                                            | Withi                                   |                                                  | No                                              | Local Wildlife Si                       | tas                                                                 | Within                      | No  |
| SSSIS/ SACS / SFAS / Railisai                                                                                                                                                                          | Part c                                  |                                                  | No                                              |                                         | 103                                                                 | Part of Site                | No  |
|                                                                                                                                                                                                        |                                         | n Buffer                                         | No                                              |                                         |                                                                     | Within Buffer               | No  |
| Local Nature Reserve (LNR)                                                                                                                                                                             | Withi                                   |                                                  | No                                              | Biodiversity Acti                       | on Plan (BAD)                                                       | Within                      | No  |
|                                                                                                                                                                                                        | _                                       | of Site                                          | No                                              | Priority Habitat                        |                                                                     | Part of Site                | No  |
|                                                                                                                                                                                                        |                                         | n Buffer                                         | No                                              | i nonty nabitat                         |                                                                     | Within Buffer               | No  |
| Flood Zone                                                                                                                                                                                             | VVICIIII                                | Dunci                                            | No                                              | Protected Specie                        | es Alert Area                                                       |                             | Yes |
| Washland                                                                                                                                                                                               |                                         |                                                  | No                                              | Drotostad Crast                         |                                                                     |                             | Vor |
| Washland                                                                                                                                                                                               |                                         |                                                  | No                                              | Protected Specie                        | es Alert Area -                                                     |                             | Yes |
| Marshes Protection Area                                                                                                                                                                                | 14/1-1-1                                |                                                  | No                                              | 10m Buffer                              |                                                                     |                             |     |
| Existing, developed                                                                                                                                                                                    | Withi                                   |                                                  | No                                              |                                         | 0                                                                   |                             | NI. |
| business/ industrial areas                                                                                                                                                                             | Part c                                  |                                                  | No                                              | Village Green &                         |                                                                     |                             | No  |
|                                                                                                                                                                                                        | Adj. T                                  | 0                                                | No                                              | Ground Water V<br>Area                  | unerability                                                         |                             | No  |
| Oil / Gas Pipelines                                                                                                                                                                                    |                                         |                                                  | No                                              | Conservation Ar                         | ea                                                                  | Within                      | No  |
|                                                                                                                                                                                                        |                                         |                                                  |                                                 |                                         |                                                                     | Adj. To                     | No  |
| Electricity Pylons                                                                                                                                                                                     |                                         |                                                  | No                                              | Listed Buildings                        |                                                                     | Within                      | No  |
| ·····                                                                                                                                                                                                  |                                         |                                                  | -                                               |                                         |                                                                     | Adj. To                     | No  |
| Immovable communications                                                                                                                                                                               |                                         |                                                  | No                                              | Potential Contar                        | minated Land                                                        | C                           | 1   |

|                                                                                                                                                                                                                                                                                                                                                                                                                                                                                                                                                                                                                                                                                                                                                                                                                                                                        |                 | <b>Site Area</b> :<br>0.13ha | Current Use:<br>Grassland/<br>scrubland | Site Ref.:<br>SS0321 |                      |
|------------------------------------------------------------------------------------------------------------------------------------------------------------------------------------------------------------------------------------------------------------------------------------------------------------------------------------------------------------------------------------------------------------------------------------------------------------------------------------------------------------------------------------------------------------------------------------------------------------------------------------------------------------------------------------------------------------------------------------------------------------------------------------------------------------------------------------------------------------------------|-----------------|------------------------------|-----------------------------------------|----------------------|----------------------|
| 400m buffer zone around<br>wastewater/sewage<br>treatment plants                                                                                                                                                                                                                                                                                                                                                                                                                                                                                                                                                                                                                                                                                                                                                                                                       |                 | No                           | Definitive Footpath (PRoW)              |                      | Yes                  |
| H.E.R – No records                                                                                                                                                                                                                                                                                                                                                                                                                                                                                                                                                                                                                                                                                                                                                                                                                                                     |                 |                              | TPO                                     |                      | No                   |
|                                                                                                                                                                                                                                                                                                                                                                                                                                                                                                                                                                                                                                                                                                                                                                                                                                                                        |                 |                              | Archaeological Finds                    | Area                 | No                   |
| <ul> <li>Highway issues: No particular issues of access from side roads, though these would require upgrading for any comprehensive development.</li> <li>Constraints (description): <ul> <li>Green Belt allocation in Development Plan</li> <li>Protected species alert area</li> <li>Possible contamination in vicinity – no intrusive investigation undertaken</li> <li>Definitive footpath runs along southern boundary</li> </ul> </li> <li>Could the constraints be overcome? Yes <ul> <li>Where the green belt allocation is removed from the development plan, where the site is investigated for protected species and appropriate protection measures are put in place and where the land is investigated for potential contamination and any necessary remediation measures are implemented. The position of the definitive footpath</li> </ul> </li> </ul> |                 |                              |                                         |                      |                      |
| should also be respected.<br>What is the most suitable                                                                                                                                                                                                                                                                                                                                                                                                                                                                                                                                                                                                                                                                                                                                                                                                                 | type of deve    | onment for                   | this site? smallholdi                   | ng open space        | e residential        |
| Site is NOT suitable for housing                                                                                                                                                                                                                                                                                                                                                                                                                                                                                                                                                                                                                                                                                                                                                                                                                                       |                 |                              |                                         |                      |                      |
| Reason(s) why site is / is<br>is some distance away from s<br>Basildon Local Plan 1998, and                                                                                                                                                                                                                                                                                                                                                                                                                                                                                                                                                                                                                                                                                                                                                                            | ervices and fac | ilities. Furthe              | rmore, it is allocated                  | as Green Belt a      | and plotlands in the |
| Basildon Local Plan 1998, and is accessed by narrow unmade roads. All these constraints make the site unsIs site available for development?Yes. This site was submitted through the Call For<br>process by the landowner.                                                                                                                                                                                                                                                                                                                                                                                                                                                                                                                                                                                                                                              |                 |                              |                                         |                      |                      |