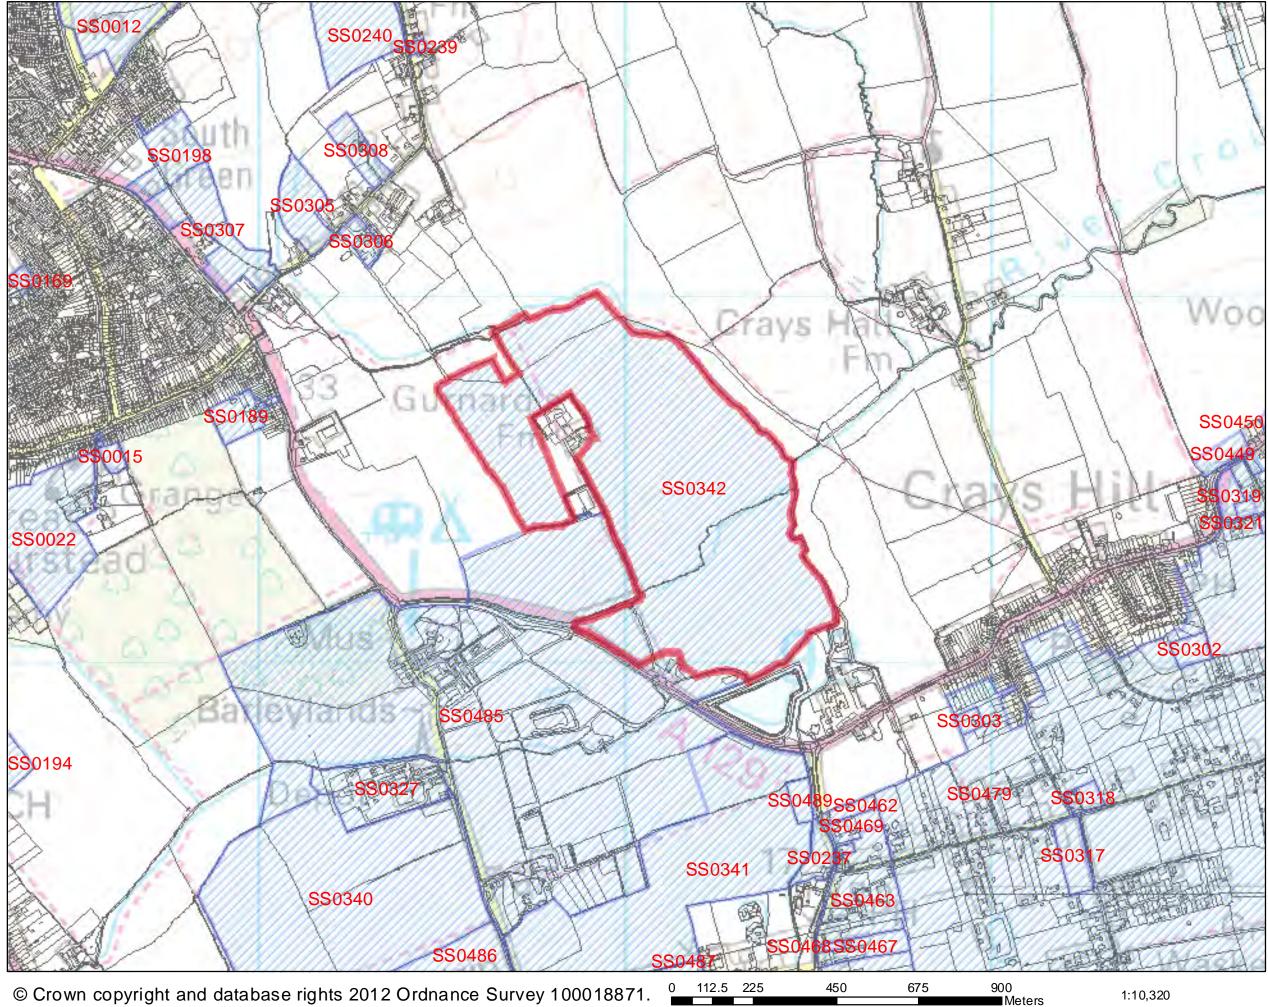

| Address: Land east of South<br>Approach Road, Crays Hill                                                                                                                                               | Lodge                                   | 1                                                | <b>Site Area</b> :<br>0.13ha                    | Current Use:<br>Grassland/<br>scrubland | Site Ref.:<br>SS0321                                                |                             |     |
|--------------------------------------------------------------------------------------------------------------------------------------------------------------------------------------------------------|-----------------------------------------|--------------------------------------------------|-------------------------------------------------|-----------------------------------------|---------------------------------------------------------------------|-----------------------------|-----|
| Description of Site (includ<br>Rectangular shaped site locate<br>side of the junction of Approa<br>sporadic residential plots adjo<br>countryside lies beyond the is<br>land is largely overgrown gras | ed, sou<br>ich Roa<br>in the<br>iolated | uth of Lo<br>ad and Co<br>site in th<br>dwelling | ndon Road, o<br>orner Road. S<br>iis semi-rural | mall fields and area. Open              | Road                                                                | ool: >1500m<br>entre: >800m |     |
| Development Plan: Designate<br>1998<br>Planning History:<br>ESBAS/676A/62 – pos<br>southwest corner of s<br>BAS/1008/77 – Siting<br>BAS/1336/80 – 4 Stat                                               | ssible a<br>site?<br>of a m             | applicatio<br>nobile ho                          | n for a pipelir<br>me – Refused                 | ne close to                             | Town Centre:<br>Public Open Sp<br>Bus Stop: <100<br>Railway Station | >800m<br>bace: >800m<br>Om  |     |
| BAS/027/02 - Erection                                                                                                                                                                                  |                                         |                                                  |                                                 | detached                                |                                                                     |                             |     |
| double garage – Refu                                                                                                                                                                                   | sed – 2                                 | 23.04.20                                         | 02                                              |                                         |                                                                     |                             |     |
| Ownership:                                                                                                                                                                                             |                                         | Public B                                         | 2                                               | No                                      |                                                                     |                             |     |
|                                                                                                                                                                                                        |                                         |                                                  | Individual?                                     | Yes                                     |                                                                     |                             |     |
|                                                                                                                                                                                                        |                                         | Compar                                           |                                                 | No                                      | _                                                                   |                             |     |
|                                                                                                                                                                                                        |                                         | Unknow                                           | 'n?                                             | No                                      |                                                                     |                             |     |
| Urban Area Site                                                                                                                                                                                        |                                         | 10                                               |                                                 |                                         |                                                                     |                             |     |
| Green Belt Site                                                                                                                                                                                        |                                         | 'es                                              | Area: 0.13                                      |                                         | -                                                                   |                             |     |
| Greenfield Site                                                                                                                                                                                        |                                         | 'es                                              | Area: 0.13                                      | na                                      | -                                                                   |                             |     |
| Previously Developed Land                                                                                                                                                                              | d                                       | No                                               |                                                 |                                         |                                                                     |                             |     |
| Site Constraints                                                                                                                                                                                       |                                         |                                                  |                                                 | O a matura instantia                    |                                                                     |                             |     |
| Areas excluded from the S<br>Scheduled Monument                                                                                                                                                        | Withi                                   |                                                  | No                                              | Constraints th<br>Ancient Woodla        |                                                                     | Within                      | No  |
| Scheduled Monument                                                                                                                                                                                     | Part c                                  |                                                  | No                                              |                                         |                                                                     | Part of Site                | No  |
|                                                                                                                                                                                                        | Adj. T                                  |                                                  | No                                              |                                         |                                                                     | Within Buffer               | No  |
| SSSIs/ SACs / SPAs / Ramsar                                                                                                                                                                            | Withi                                   |                                                  | No                                              | Local Wildlife Si                       | tas                                                                 | Within                      | No  |
| SSSIS/ SACS / SFAS / Railisai                                                                                                                                                                          | Part c                                  |                                                  | No                                              |                                         | 103                                                                 | Part of Site                | No  |
|                                                                                                                                                                                                        |                                         | n Buffer                                         | No                                              |                                         |                                                                     | Within Buffer               | No  |
| Local Nature Reserve (LNR)                                                                                                                                                                             | Withi                                   |                                                  | No                                              | Biodiversity Acti                       | on Plan (BAD)                                                       | Within                      | No  |
|                                                                                                                                                                                                        | _                                       | of Site                                          | No                                              | Priority Habitat                        |                                                                     | Part of Site                | No  |
|                                                                                                                                                                                                        |                                         | n Buffer                                         | No                                              | i nonty nabitat                         |                                                                     | Within Buffer               | No  |
| Flood Zone                                                                                                                                                                                             | VVICIIII                                | Dunci                                            | No                                              | Protected Specie                        | es Alert Area                                                       |                             | Yes |
| Washland                                                                                                                                                                                               |                                         |                                                  | No                                              | Drotostad Crast                         |                                                                     |                             | Vor |
| Washland                                                                                                                                                                                               |                                         |                                                  | No                                              | Protected Specie                        | es Alert Area -                                                     |                             | Yes |
| Marshes Protection Area                                                                                                                                                                                | 14/1-1-1                                |                                                  | No                                              | 10m Buffer                              |                                                                     |                             |     |
| Existing, developed                                                                                                                                                                                    | Withi                                   |                                                  | No                                              |                                         | 0                                                                   |                             | NI. |
| business/ industrial areas                                                                                                                                                                             | Part c                                  |                                                  | No                                              | Village Green &                         |                                                                     |                             | No  |
|                                                                                                                                                                                                        | Adj. T                                  | 0                                                | No                                              | Ground Water V<br>Area                  | unerability                                                         |                             | No  |
| Oil / Gas Pipelines                                                                                                                                                                                    |                                         |                                                  | No                                              | Conservation Ar                         | ea                                                                  | Within                      | No  |
|                                                                                                                                                                                                        |                                         |                                                  |                                                 |                                         |                                                                     | Adj. To                     | No  |
| Electricity Pylons                                                                                                                                                                                     |                                         |                                                  | No                                              | Listed Buildings                        |                                                                     | Within                      | No  |
| ·····                                                                                                                                                                                                  |                                         |                                                  | -                                               |                                         |                                                                     | Adj. To                     | No  |
| Immovable communications                                                                                                                                                                               |                                         |                                                  | No                                              | Potential Contar                        | minated Land                                                        | C                           | 1   |

|                                                                                                                                                                                                                                                                                                                                                                                                                                                                                                                                                                                                                                                                                                                                                                                                                                                                        |                 | <b>Site Area</b> :<br>0.13ha | Current Use:<br>Grassland/<br>scrubland | Site Ref.:<br>SS0321 |                      |
|------------------------------------------------------------------------------------------------------------------------------------------------------------------------------------------------------------------------------------------------------------------------------------------------------------------------------------------------------------------------------------------------------------------------------------------------------------------------------------------------------------------------------------------------------------------------------------------------------------------------------------------------------------------------------------------------------------------------------------------------------------------------------------------------------------------------------------------------------------------------|-----------------|------------------------------|-----------------------------------------|----------------------|----------------------|
| 400m buffer zone around<br>wastewater/sewage<br>treatment plants                                                                                                                                                                                                                                                                                                                                                                                                                                                                                                                                                                                                                                                                                                                                                                                                       |                 | No                           | Definitive Footpath (PRoW)              |                      | Yes                  |
| H.E.R – No records                                                                                                                                                                                                                                                                                                                                                                                                                                                                                                                                                                                                                                                                                                                                                                                                                                                     |                 |                              | TPO                                     |                      | No                   |
|                                                                                                                                                                                                                                                                                                                                                                                                                                                                                                                                                                                                                                                                                                                                                                                                                                                                        |                 |                              | Archaeological Finds                    | Area                 | No                   |
| <ul> <li>Highway issues: No particular issues of access from side roads, though these would require upgrading for any comprehensive development.</li> <li>Constraints (description): <ul> <li>Green Belt allocation in Development Plan</li> <li>Protected species alert area</li> <li>Possible contamination in vicinity – no intrusive investigation undertaken</li> <li>Definitive footpath runs along southern boundary</li> </ul> </li> <li>Could the constraints be overcome? Yes <ul> <li>Where the green belt allocation is removed from the development plan, where the site is investigated for protected species and appropriate protection measures are put in place and where the land is investigated for potential contamination and any necessary remediation measures are implemented. The position of the definitive footpath</li> </ul> </li> </ul> |                 |                              |                                         |                      |                      |
| should also be respected.<br>What is the most suitable                                                                                                                                                                                                                                                                                                                                                                                                                                                                                                                                                                                                                                                                                                                                                                                                                 | type of deve    | onment for                   | this site? smallholdi                   | ng open space        | e residential        |
| Site is NOT suitable for housing                                                                                                                                                                                                                                                                                                                                                                                                                                                                                                                                                                                                                                                                                                                                                                                                                                       |                 |                              |                                         |                      |                      |
| Reason(s) why site is / is<br>is some distance away from s<br>Basildon Local Plan 1998, and                                                                                                                                                                                                                                                                                                                                                                                                                                                                                                                                                                                                                                                                                                                                                                            | ervices and fac | ilities. Furthe              | rmore, it is allocated                  | as Green Belt a      | and plotlands in the |
| Basildon Local Plan 1998, and is accessed by narrow unmade roads. All these constraints make the site unsIs site available for development?Yes. This site was submitted through the Call For<br>process by the landowner.                                                                                                                                                                                                                                                                                                                                                                                                                                                                                                                                                                                                                                              |                 |                              |                                         |                      |                      |