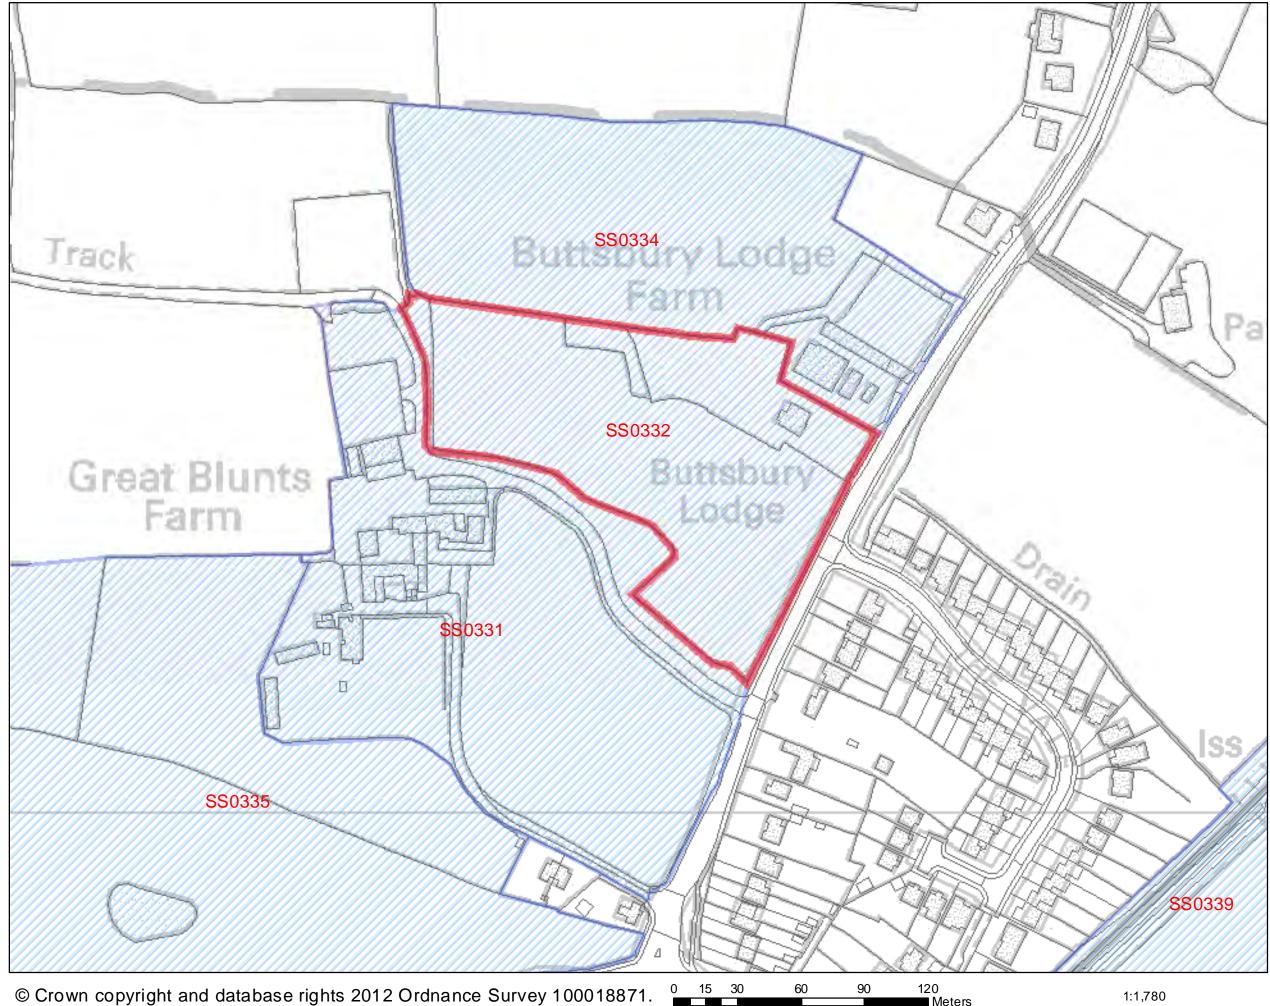

| Address: Land east of South<br>Approach Road, Crays Hill                                                                                                                                               | Lodge                                   | 1                                                | <b>Site Area</b> :<br>0.13ha                    | Current Use:<br>Grassland/<br>scrubland | Site Ref.:<br>SS0321                                                |                             |     |
|--------------------------------------------------------------------------------------------------------------------------------------------------------------------------------------------------------|-----------------------------------------|--------------------------------------------------|-------------------------------------------------|-----------------------------------------|---------------------------------------------------------------------|-----------------------------|-----|
| Description of Site (includ<br>Rectangular shaped site locate<br>side of the junction of Approa<br>sporadic residential plots adjo<br>countryside lies beyond the is<br>land is largely overgrown gras | ed, sou<br>ich Roa<br>in the<br>iolated | uth of Lo<br>ad and Co<br>site in th<br>dwelling | ndon Road, o<br>orner Road. S<br>iis semi-rural | mall fields and area. Open              | Road                                                                | ool: >1500m<br>entre: >800m |     |
| Development Plan: Designate<br>1998<br>Planning History:<br>ESBAS/676A/62 – pos<br>southwest corner of s<br>BAS/1008/77 – Siting<br>BAS/1336/80 – 4 Stat                                               | ssible a<br>site?<br>of a m             | applicatio<br>nobile ho                          | n for a pipelir<br>me – Refused                 | ne close to                             | Town Centre:<br>Public Open Sp<br>Bus Stop: <100<br>Railway Station | >800m<br>bace: >800m<br>Om  |     |
| BAS/027/02 - Erection                                                                                                                                                                                  |                                         |                                                  |                                                 | detached                                |                                                                     |                             |     |
| double garage – Refu                                                                                                                                                                                   | sed – 2                                 | 23.04.20                                         | 02                                              |                                         |                                                                     |                             |     |
| Ownership:                                                                                                                                                                                             |                                         | Public B                                         | 2                                               | No                                      |                                                                     |                             |     |
|                                                                                                                                                                                                        |                                         |                                                  | Individual?                                     | Yes                                     |                                                                     |                             |     |
|                                                                                                                                                                                                        |                                         | Compar                                           |                                                 | No                                      | _                                                                   |                             |     |
|                                                                                                                                                                                                        |                                         | Unknow                                           | 'n?                                             | No                                      |                                                                     |                             |     |
| Urban Area Site                                                                                                                                                                                        |                                         | 10                                               |                                                 |                                         |                                                                     |                             |     |
| Green Belt Site                                                                                                                                                                                        |                                         | 'es                                              | Area: 0.13                                      |                                         | -                                                                   |                             |     |
| Greenfield Site                                                                                                                                                                                        |                                         | 'es                                              | Area: 0.13                                      | na                                      | -                                                                   |                             |     |
| Previously Developed Land                                                                                                                                                                              | d                                       | No                                               |                                                 |                                         |                                                                     |                             |     |
| Site Constraints                                                                                                                                                                                       |                                         |                                                  |                                                 | O a matura instantia                    |                                                                     |                             |     |
| Areas excluded from the S<br>Scheduled Monument                                                                                                                                                        | Withi                                   |                                                  | No                                              | Constraints th<br>Ancient Woodla        |                                                                     | Within                      | No  |
| Scheduled Monument                                                                                                                                                                                     | Part c                                  |                                                  | No                                              |                                         |                                                                     | Part of Site                | No  |
|                                                                                                                                                                                                        | Adj. T                                  |                                                  | No                                              |                                         |                                                                     | Within Buffer               | No  |
| SSSIs/ SACs / SPAs / Ramsar                                                                                                                                                                            | Withi                                   |                                                  | No                                              | Local Wildlife Si                       | tas                                                                 | Within                      | No  |
| SSSIS/ SACS / SFAS / Railisai                                                                                                                                                                          | Part c                                  |                                                  | No                                              |                                         | 103                                                                 | Part of Site                | No  |
|                                                                                                                                                                                                        |                                         | n Buffer                                         | No                                              |                                         |                                                                     | Within Buffer               | No  |
| Local Nature Reserve (LNR)                                                                                                                                                                             | Withi                                   |                                                  | No                                              | Biodiversity Acti                       | on Plan (BAD)                                                       | Within                      | No  |
|                                                                                                                                                                                                        | _                                       | of Site                                          | No                                              | Priority Habitat                        |                                                                     | Part of Site                | No  |
|                                                                                                                                                                                                        |                                         | n Buffer                                         | No                                              | i nonty nabitat                         |                                                                     | Within Buffer               | No  |
| Flood Zone                                                                                                                                                                                             | VVICIIII                                | Dunci                                            | No                                              | Protected Specie                        | es Alert Area                                                       |                             | Yes |
| Washland                                                                                                                                                                                               |                                         |                                                  | No                                              | Drotostad Crast                         |                                                                     |                             | Vor |
| Washland                                                                                                                                                                                               |                                         |                                                  | No                                              | Protected Specie                        | es Alert Area -                                                     |                             | Yes |
| Marshes Protection Area                                                                                                                                                                                | 14/1-1-1                                |                                                  | No                                              | 10m Buffer                              |                                                                     |                             |     |
| Existing, developed                                                                                                                                                                                    | Withi                                   |                                                  | No                                              |                                         | 0                                                                   |                             | NI. |
| business/ industrial areas                                                                                                                                                                             | Part c                                  |                                                  | No                                              | Village Green &                         |                                                                     |                             | No  |
|                                                                                                                                                                                                        | Adj. T                                  | 0                                                | No                                              | Ground Water V<br>Area                  | unerability                                                         |                             | No  |
| Oil / Gas Pipelines                                                                                                                                                                                    |                                         |                                                  | No                                              | Conservation Ar                         | ea                                                                  | Within                      | No  |
|                                                                                                                                                                                                        |                                         |                                                  |                                                 |                                         |                                                                     | Adj. To                     | No  |
| Electricity Pylons                                                                                                                                                                                     |                                         |                                                  | No                                              | Listed Buildings                        |                                                                     | Within                      | No  |
| ·····                                                                                                                                                                                                  |                                         |                                                  | -                                               |                                         |                                                                     | Adj. To                     | No  |
| Immovable communications                                                                                                                                                                               |                                         |                                                  | No                                              | Potential Contar                        | minated Land                                                        | C                           | 1   |

|                                                                                                                                                                                                                                                                                                                                                                                                                                                                                                                                                                                                                                                                                                                                                                                                                                                                        |                 | <b>Site Area</b> :<br>0.13ha | Current Use:<br>Grassland/<br>scrubland | Site Ref.:<br>SS0321 |                      |
|------------------------------------------------------------------------------------------------------------------------------------------------------------------------------------------------------------------------------------------------------------------------------------------------------------------------------------------------------------------------------------------------------------------------------------------------------------------------------------------------------------------------------------------------------------------------------------------------------------------------------------------------------------------------------------------------------------------------------------------------------------------------------------------------------------------------------------------------------------------------|-----------------|------------------------------|-----------------------------------------|----------------------|----------------------|
| 400m buffer zone around<br>wastewater/sewage<br>treatment plants                                                                                                                                                                                                                                                                                                                                                                                                                                                                                                                                                                                                                                                                                                                                                                                                       |                 | No                           | Definitive Footpath (PRoW)              |                      | Yes                  |
| H.E.R – No records                                                                                                                                                                                                                                                                                                                                                                                                                                                                                                                                                                                                                                                                                                                                                                                                                                                     |                 |                              | TPO                                     |                      | No                   |
|                                                                                                                                                                                                                                                                                                                                                                                                                                                                                                                                                                                                                                                                                                                                                                                                                                                                        |                 |                              | Archaeological Finds                    | Area                 | No                   |
| <ul> <li>Highway issues: No particular issues of access from side roads, though these would require upgrading for any comprehensive development.</li> <li>Constraints (description): <ul> <li>Green Belt allocation in Development Plan</li> <li>Protected species alert area</li> <li>Possible contamination in vicinity – no intrusive investigation undertaken</li> <li>Definitive footpath runs along southern boundary</li> </ul> </li> <li>Could the constraints be overcome? Yes <ul> <li>Where the green belt allocation is removed from the development plan, where the site is investigated for protected species and appropriate protection measures are put in place and where the land is investigated for potential contamination and any necessary remediation measures are implemented. The position of the definitive footpath</li> </ul> </li> </ul> |                 |                              |                                         |                      |                      |
| should also be respected.<br>What is the most suitable                                                                                                                                                                                                                                                                                                                                                                                                                                                                                                                                                                                                                                                                                                                                                                                                                 | type of deve    | onment for                   | this site? smallholdi                   | ng open space        | e residential        |
| Site is NOT suitable for housing                                                                                                                                                                                                                                                                                                                                                                                                                                                                                                                                                                                                                                                                                                                                                                                                                                       |                 |                              |                                         |                      |                      |
| Reason(s) why site is / is<br>is some distance away from s<br>Basildon Local Plan 1998, and                                                                                                                                                                                                                                                                                                                                                                                                                                                                                                                                                                                                                                                                                                                                                                            | ervices and fac | ilities. Furthe              | rmore, it is allocated                  | as Green Belt a      | and plotlands in the |
| Basildon Local Plan 1998, and is accessed by narrow unmade roads. All these constraints make the site unsIs site available for development?Yes. This site was submitted through the Call For<br>process by the landowner.                                                                                                                                                                                                                                                                                                                                                                                                                                                                                                                                                                                                                                              |                 |                              |                                         |                      |                      |