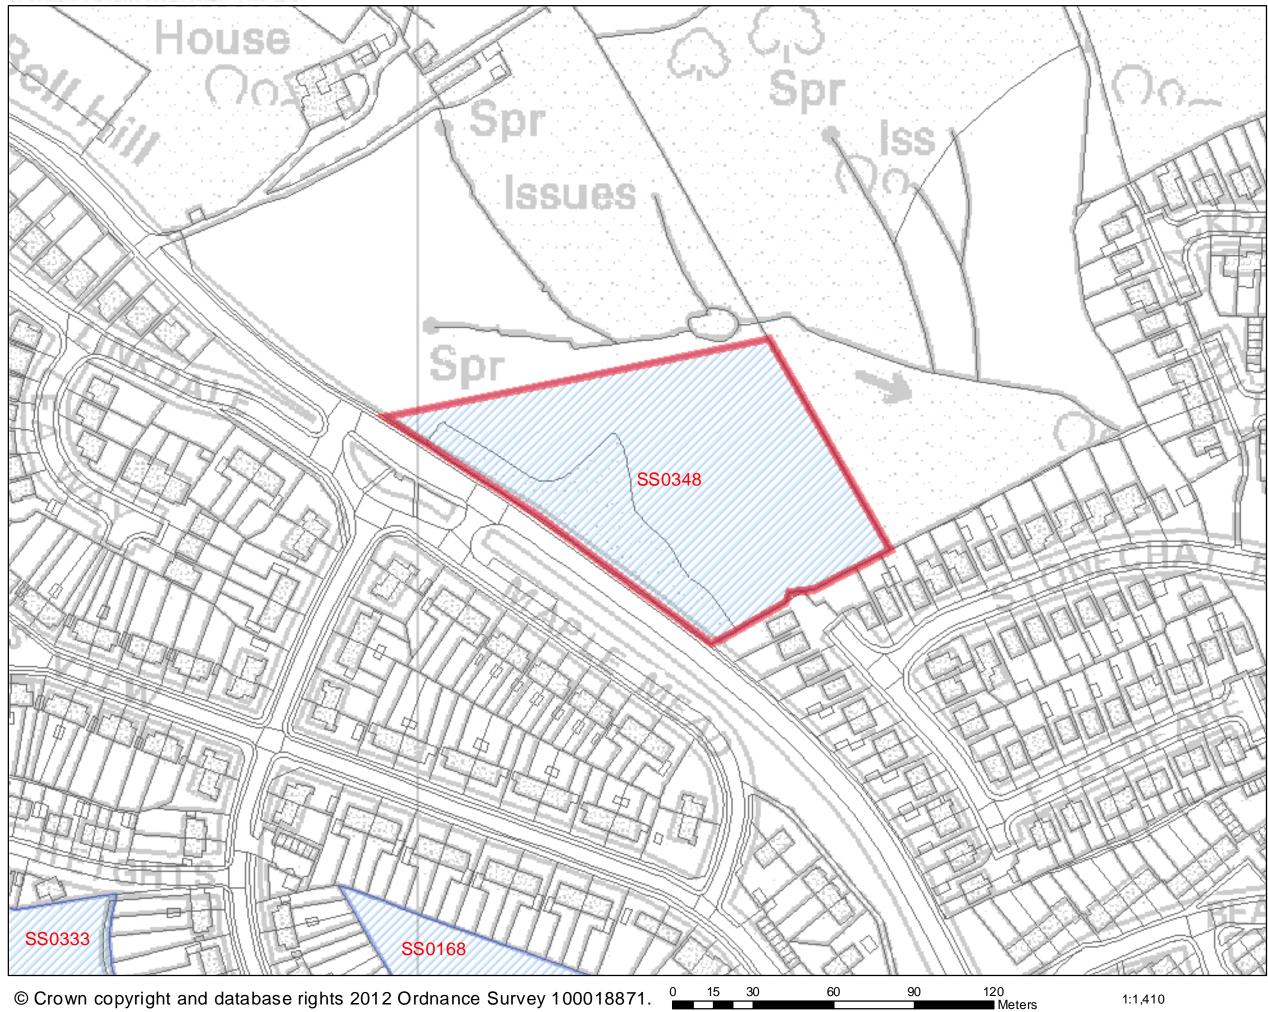

ive purposes of the Green Belt are: |                     |                           |                      |  |  |  |  |  |  |
| <ol> <li>to check unrestricted sprawl of large built-up areas;</li> <li>to prevent neighbouring towns from merging into one another;</li> <li>to assist in safeguarding the countryside from encroachment;</li> <li>to preserve the setting and special character of historic towns; and</li> <li>to assist in urban regeneration by encouraging the recycling of derelict and other urban land.</li> </ol>                                                                                                                                  |                     |                           |                      |  |  |  |  |  |  |



## Land adj A129, forming SE corner of Gatwick



### SHLAA 2011/2012



| Address:<br>Land west of Kennel Lane, Bil                                                          | lericay           | <b>Site Area</b> :<br>10.7ha | Current Use:<br>Farmland and<br>reservoir | Site Ref:<br>SS0349 |                         |  |
|----------------------------------------------------------------------------------------------------|-------------------|------------------------------|-------------------------------------------|---------------------|-------------------------|--|
| Description of Site (includ<br>Irregular shaped area of farm                                       |                   |                              | ields and also                            | Site Access:        | Kennel Lane             |  |
| comprising a small reservo