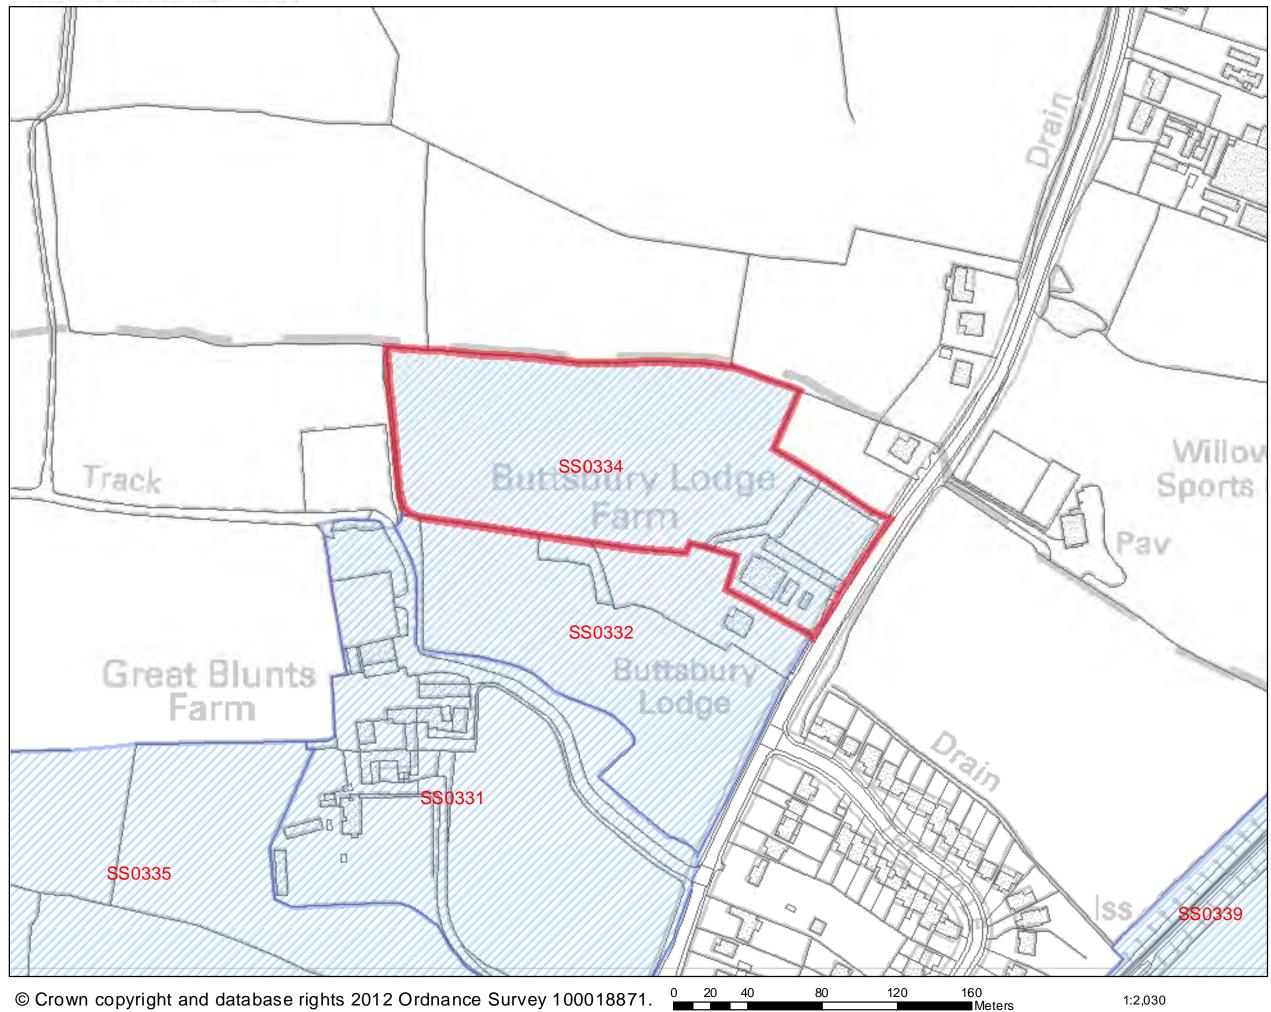

| Address: Land east of South<br>Approach Road, Crays Hill                                                                                                                                               | Lodge                                   | 1                                                | <b>Site Area</b> :<br>0.13ha                    | Current Use:<br>Grassland/<br>scrubland | Site Ref.:<br>SS0321                                                |                             |     |
|--------------------------------------------------------------------------------------------------------------------------------------------------------------------------------------------------------|-----------------------------------------|--------------------------------------------------|-------------------------------------------------|-----------------------------------------|---------------------------------------------------------------------|-----------------------------|-----|
| Description of Site (includ<br>Rectangular shaped site locate<br>side of the junction of Approa<br>sporadic residential plots adjo<br>countryside lies beyond the is<br>land is largely overgrown gras | ed, sou<br>ich Roa<br>in the<br>iolated | uth of Lo<br>ad and Co<br>site in th<br>dwelling | ndon Road, o<br>orner Road. S<br>iis semi-rural | mall fields and area. Open              | Road                                                                | ool: >1500m<br>entre: >800m |     |
| Development Plan: Designate<br>1998<br>Planning History:<br>ESBAS/676A/62 – pos<br>southwest corner of s<br>BAS/1008/77 – Siting<br>BAS/1336/80 – 4 Stat                                               | ssible a<br>site?<br>of a m             | applicatio<br>nobile ho                          | n for a pipelir<br>me – Refused                 | ne close to                             | Town Centre:<br>Public Open Sp<br>Bus Stop: <100<br>Railway Station | >800m<br>bace: >800m<br>Om  |     |
| BAS/027/02 - Erection                                                                                                                                                                                  |                                         |                                                  |                                                 | detached                                |                                                                     |                             |     |
| double garage – Refu                                                                                                                                                                                   | sed – 2                                 | 23.04.20                                         | 02                                              |                                         |                                                                     |                             |     |
| Ownership:                                                                                                                                                                                             |                                         | Public B                                         | 2                                               | No                                      |                                                                     |                             |     |
|                                                                                                                                                                                                        |                                         |                                                  | Individual?                                     | Yes                                     |                                                                     |                             |     |
|                                                                                                                                                                                                        |                                         | Compar                                           |                                                 | No                                      | _                                                                   |                             |     |
|                                                                                                                                                                                                        |                                         | Unknow                                           | 'n?                                             | No                                      |                                                                     |                             |     |
| Urban Area Site                                                                                                                                                                                        |                                         | 10                                               |                                                 |                                         |                                                                     |                             |     |
| Green Belt Site                                                                                                                                                                                        |                                         | 'es                                              | Area: 0.13                                      |                                         | -                                                                   |                             |     |
| Greenfield Site                                                                                                                                                                                        |                                         | 'es                                              | Area: 0.13                                      | na                                      | -                                                                   |                             |     |
| Previously Developed Land                                                                                                                                                                              | d                                       | No                                               |                                                 |                                         |                                                                     |                             |     |
| Site Constraints                                                                                                                                                                                       |                                         |                                                  |                                                 | O a matura instantia                    |                                                                     |                             |     |
| Areas excluded from the S<br>Scheduled Monument                                                                                                                                                        | Withi                                   |                                                  | No                                              | Constraints th<br>Ancient Woodla        |                                                                     | Within                      | No  |
| Scheduled Monument                                                                                                                                                                                     | Part c                                  |                                                  | No                                              |                                         |                                                                     | Part of Site                | No  |
|                                                                                                                                                                                                        | Adj. T                                  |                                                  | No                                              |                                         |                                                                     | Within Buffer               | No  |
| SSSIs/ SACs / SPAs / Ramsar                                                                                                                                                                            | Withi                                   |                                                  | No                                              | Local Wildlife Si                       | tas                                                                 | Within                      | No  |
| SSSIS/ SACS / SFAS / Railisai                                                                                                                                                                          | Part c                                  |                                                  | No                                              |                                         | 103                                                                 | Part of Site                | No  |
|                                                                                                                                                                                                        |                                         | n Buffer                                         | No                                              |                                         |                                                                     | Within Buffer               | No  |
| Local Nature Reserve (LNR)                                                                                                                                                                             | Withi                                   |                                                  | No                                              | Biodiversity Acti                       | on Plan (BAD)                                                       | Within                      | No  |
|                                                                                                                                                                                                        | _                                       | of Site                                          | No                                              | Priority Habitat                        |                                                                     | Part of Site                | No  |
|                                                                                                                                                                                                        |                                         | n Buffer                                         | No                                              | i nonty nabitat                         |                                                                     | Within Buffer               | No  |
| Flood Zone                                                                                                                                                                                             | VVICIIII                                | Dunci                                            | No                                              | Protected Specie                        | es Alert Area                                                       |                             | Yes |
| Washland                                                                                                                                                                                               |                                         |                                                  | No                                              | Drotostad Crast                         |                                                                     |                             | Vor |
| Washland                                                                                                                                                                                               |                                         |                                                  | No                                              | Protected Specie                        | es Alert Area -                                                     |                             | Yes |
| Marshes Protection Area                                                                                                                                                                                | 14/1-1-1                                |                                                  | No                                              | 10m Buffer                              |                                                                     |                             |     |
| Existing, developed                                                                                                                                                                                    | Withi                                   |                                                  | No                                              |                                         | 0                                                                   |                             | NI. |
| business/ industrial areas                                                                                                                                                                             | Part c                                  |                                                  | No                                              | Village Green &                         |                                                                     |                             | No  |
|                                                                                                                                                                                                        | Adj. T                                  | 0                                                | No                                              | Ground Water V<br>Area                  | unerability                                                         |                             | No  |
| Oil / Gas Pipelines                                                                                                                                                                                    |                                         |                                                  | No                                              | Conservation Ar                         | ea                                                                  | Within                      | No  |
|                                                                                                                                                                                                        |                                         |                                                  |                                                 |                                         |                                                                     | Adj. To                     | No  |
| Electricity Pylons                                                                                                                                                                                     |                                         |                                                  | No                                              | Listed Buildings                        |                                                                     | Within                      | No  |
| ·····                                                                                                                                                                                                  |                                         |                                                  | -                                               |                                         |                                                                     | Adj. To                     | No  |
| Immovable communications                                                                                                                                                                               |                                         |                                                  | No                                              | Potential Contar                        | minated Land                                                        | C                           | 1   |

|                                                                                                                                                                                                                                                                                                                                                                                                                                                                                                                                                                                                                                                                                                                                                                                                                                                                        |                 | <b>Site Area</b> :<br>0.13ha | Current Use:<br>Grassland/<br>scrubland | Site Ref.:<br>SS0321 |                      |
|------------------------------------------------------------------------------------------------------------------------------------------------------------------------------------------------------------------------------------------------------------------------------------------------------------------------------------------------------------------------------------------------------------------------------------------------------------------------------------------------------------------------------------------------------------------------------------------------------------------------------------------------------------------------------------------------------------------------------------------------------------------------------------------------------------------------------------------------------------------------|-----------------|------------------------------|-----------------------------------------|----------------------|----------------------|
| 400m buffer zone around<br>wastewater/sewage<br>treatment plants                                                                                                                                                                                                                                                                                                                                                                                                                                                                                                                                                                                                                                                                                                                                                                                                       |                 | No                           | Definitive Footpath (PRoW)              |                      | Yes                  |
| H.E.R – No records                                                                                                                                                                                                                                                                                                                                                                                                                                                                                                                                                                                                                                                                                                                                                                                                                                                     |                 |                              | TPO                                     |                      | No                   |
|                                                                                                                                                                                                                                                                                                                                                                                                                                                                                                                                                                                                                                                                                                                                                                                                                                                                        |                 |                              | Archaeological Finds                    | Area                 | No                   |
| <ul> <li>Highway issues: No particular issues of access from side roads, though these would require upgrading for any comprehensive development.</li> <li>Constraints (description): <ul> <li>Green Belt allocation in Development Plan</li> <li>Protected species alert area</li> <li>Possible contamination in vicinity – no intrusive investigation undertaken</li> <li>Definitive footpath runs along southern boundary</li> </ul> </li> <li>Could the constraints be overcome? Yes <ul> <li>Where the green belt allocation is removed from the development plan, where the site is investigated for protected species and appropriate protection measures are put in place and where the land is investigated for potential contamination and any necessary remediation measures are implemented. The position of the definitive footpath</li> </ul> </li> </ul> |                 |                              |                                         |                      |                      |
| should also be respected.<br>What is the most suitable                                                                                                                                                                                                                                                                                                                                                                                                                                                                                                                                                                                                                                                                                                                                                                                                                 | type of deve    | onment for                   | this site? smallholdi                   | ng open space        | e residential        |
| Site is NOT suitable for housing                                                                                                                                                                                                                                                                                                                                                                                                                                                                                                                                                                                                                                                                                                                                                                                                                                       |                 |                              |                                         |                      |                      |
| Reason(s) why site is / is<br>is some distance away from s<br>Basildon Local Plan 1998, and                                                                                                                                                                                                                                                                                                                                                                                                                                                                                                                                                                                                                                                                                                                                                                            | ervices and fac | ilities. Furthe              | rmore, it is allocated                  | as Green Belt a      | and plotlands in the |
| Basildon Local Plan 1998, and is accessed by narrow unmade roads. All these constraints make the site unsIs site available for development?Yes. This site was submitted through the Call For<br>process by the landowner.                                                                                                                                                                                                                                                                                                                                                                                                                                                                                                                                                                                                                                              |                 |                              |                                         |                      |                      |