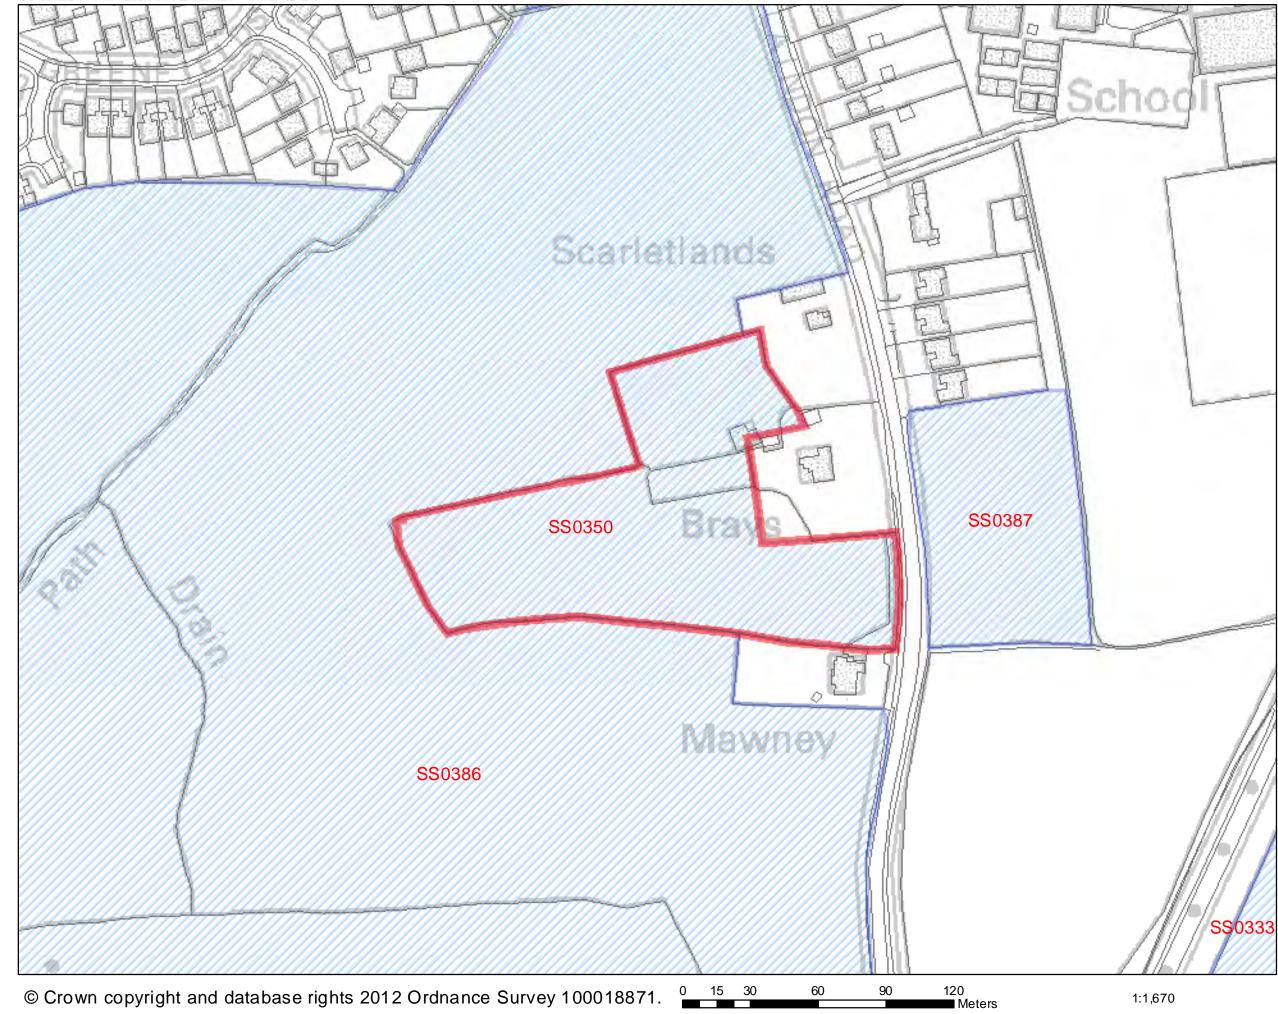

PPG2. The five purposes of the Green Belt are: |                      |                           |                      |  |  |  |  |  |  |
| <ol> <li>to check unrestricted sprawl of large built-up areas;</li> <li>to prevent neighbouring towns from merging into one another;</li> <li>to assist in safeguarding the countryside from encroachment;</li> <li>to preserve the setting and special character of historic towns; and</li> <li>to assist in urban regeneration by encouraging the recycling of derelict and other urban land.</li> </ol>                                                                                                                          |                      |                           |                      |  |  |  |  |  |  |



## Land to rear of Scarletland and Brays



### SHLAA 2011/2012



| Address: Land adjacent to F<br>Osborne Road, Basildon                                                         |                    |                          | ed SS035                                                                                                         |                        |                                                                                                        |                                                                    |                                                   |         |  |
|---------------------------------------------------------------------------------------------------------------|--------------------|--------------------------|-------------------------------------------------------------------------