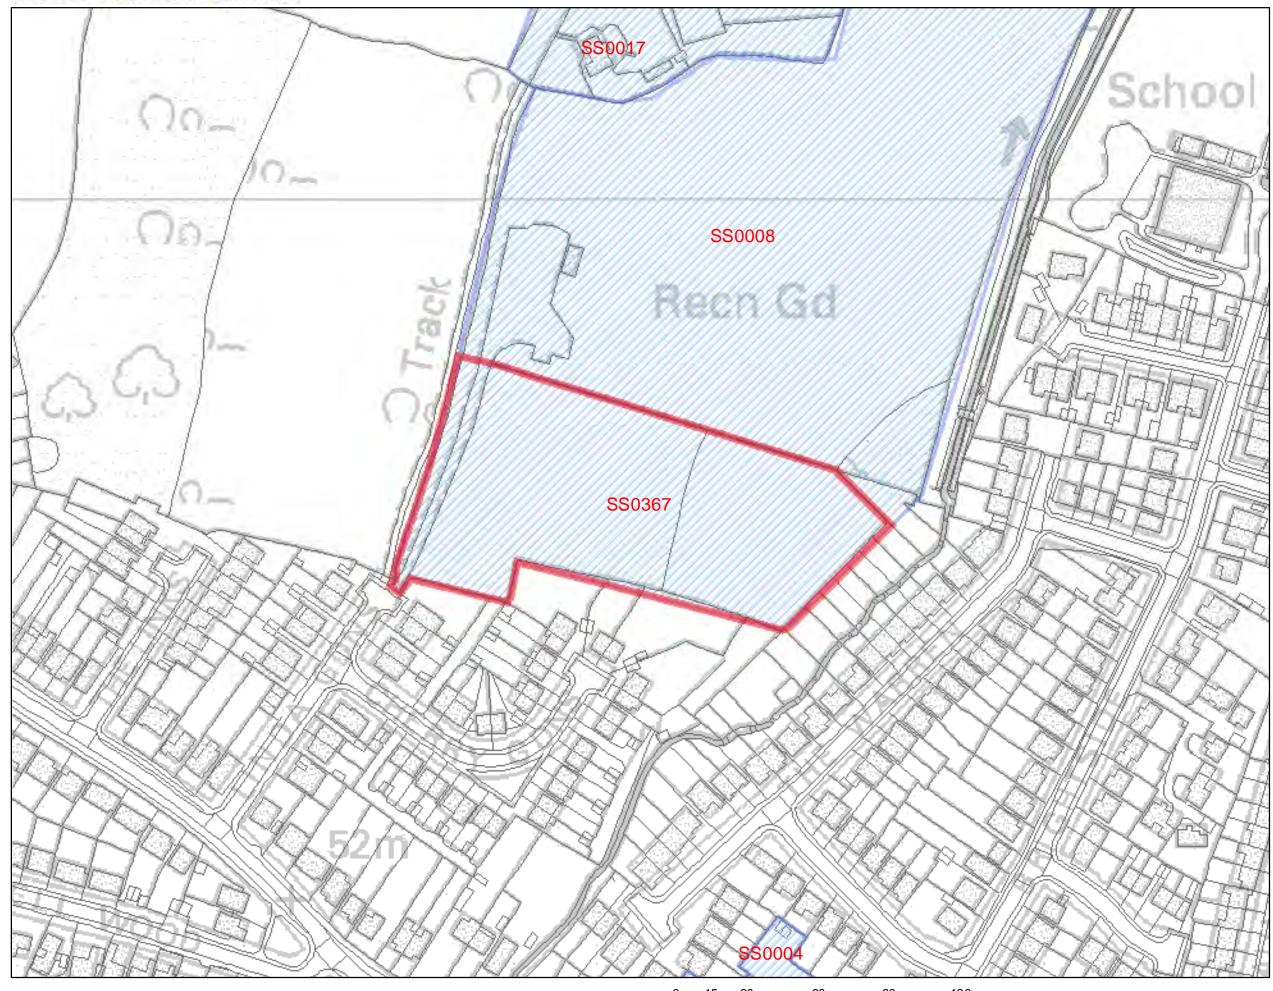

|                                                                                                                                                                                     |                                                                                                                                                 | Yes. This site was s<br>process by the land<br>amended to reflect                                                                       | lowner. The                                                                                                                                 | timescale has be   | een                                           |



### LandNorth of Linda Gardens and Cherry Gardens



1:1,590

### SHLAA 2011/2012



| Address: Land adjacent Emp<br>Brickfield Road, Vange, Basild                                                                                                                                                     | ire House,                                                          | <b>Site Area</b> :<br>0.4 ha                                      | Current Use:<br>Woodland                             | Site Ref.:<br>SS0368                                                                                                    |                                                                           |                                 |
|-------------------------------------------------------------------------------------------------------------------------------