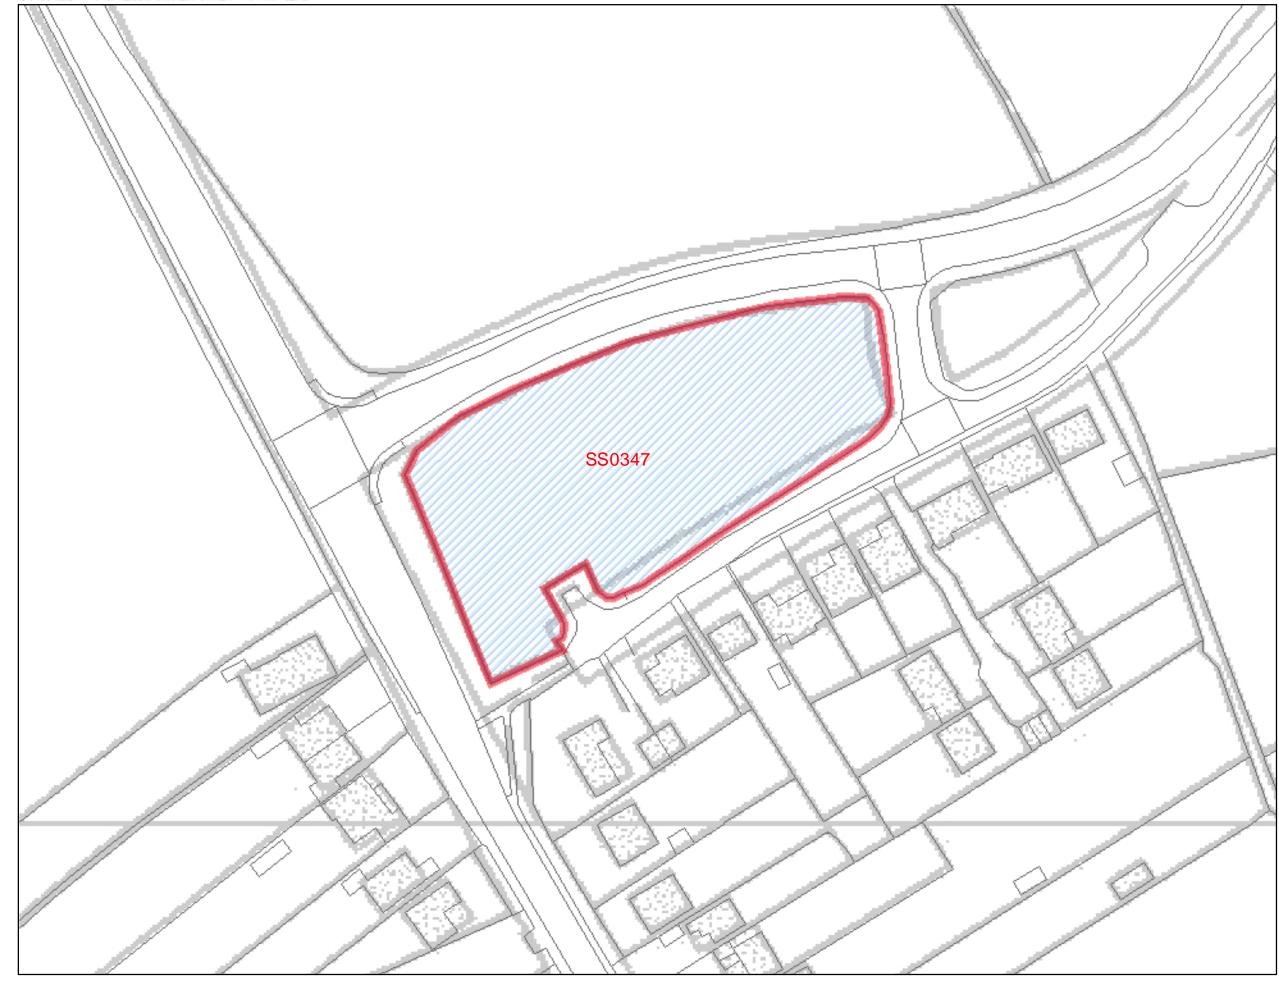

| he green belt a<br>proughs green<br>antly undermir   | belt has been considne the value of the gro | ered on its n<br>een belt. This | nerits and spe<br>s assessment | cific areas<br>was |  |  |  |  |  |  |
| <ol> <li>to check unrestricted sprawl of large built</li> <li>to prevent neighbouring towns from merging</li> <li>to assist in safeguarding the countryside</li> <li>to preserve the setting and special chara</li> <li>to assist in urban regeneration by encourt</li> <li>other urban land.</li> </ol> | ging into one a<br>from encroach<br>cter of historic | nment;<br>towns; and                        |                                 |                                |                    |  |  |  |  |  |  |



## Land opp 193-203 Church St



### SHLAA 2011/2012



| Address:<br>Land adj. A129, forming Sout<br>of Gatwick House, Southend F<br>Billericay                                                    |                            |                  | i <b>ite Area</b> :<br>.1ha    | Current Use:<br>Grassland             | Site Ref:<br>SS00348                          |            |       |            |   |
|-------------------------------------------------------------------------------------------------------------------------------------------|----------------------------|------------------|--------------------------------|---------------------------------------|-----------------------------------------------|------------|-------|------------|---|
| <b>Description of Site (includ</b><br>Irregular shaped area of grass<br>Hou