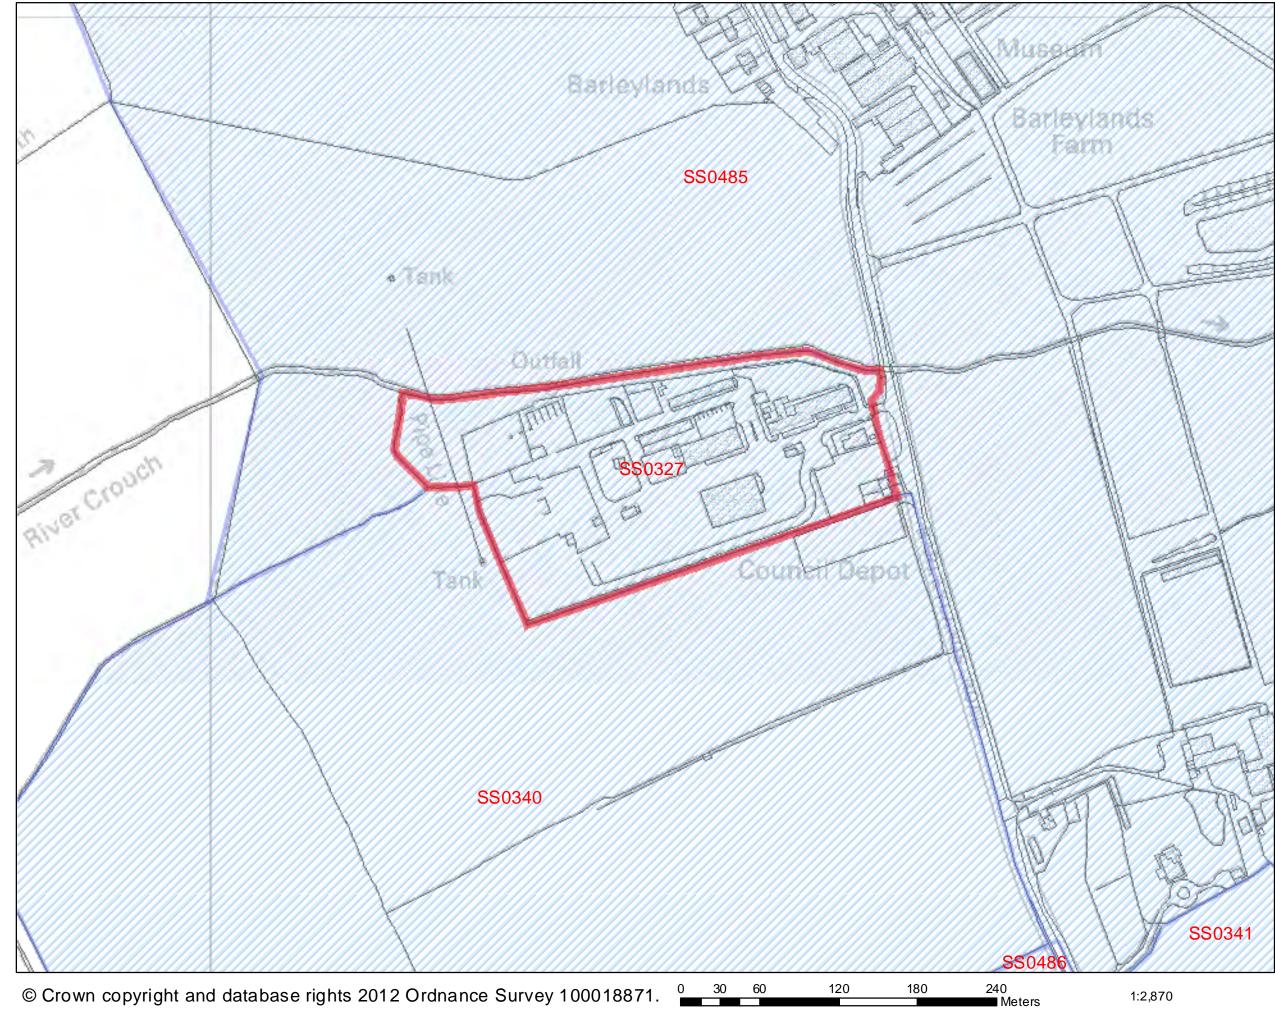

ithin a v<br>As part of the Council's meth<br>identified where developmen<br>considered against the five p<br>1. to check unrestricted spra<br>2. to prevent neighbouring to<br>3. to assist in safeguarding t<br>4. to preserve the setting and<br>5. to assist in urban regeneration<br>other urban land. | ralued area of t<br>nodology the bo<br>nt could signific<br>ourposes of the<br>wl of large buil<br>owns from merg<br>he countryside<br>d special chara | the green belt<br>proughs green<br>antly undermi<br>green belt as<br>t-up areas;<br>ging into one a<br>from encroac<br>icter of historic | a belt has been consident<br>ne the value of the group of th | dered on its i<br>reen belt. Th<br>e five purpos | merits and spe<br>is assessment | cific areas<br>was |



## **Barleylands Council Depot**



© Crown copyright and database rights 2012 Ordnance Survey 100018871.

### SHLAA 2011/2012



| Address:<br>Billericay Cricket Club, Blunts V                                                                                                                                                                                                                                      | Wall R                                                                 |                                                                                | <b>Site Area</b> :<br>5.67ha                                                                   | Current Use:<br>2x Cricket pitche<br>and pavilion                                       | es Site Ref:<br>SS0328