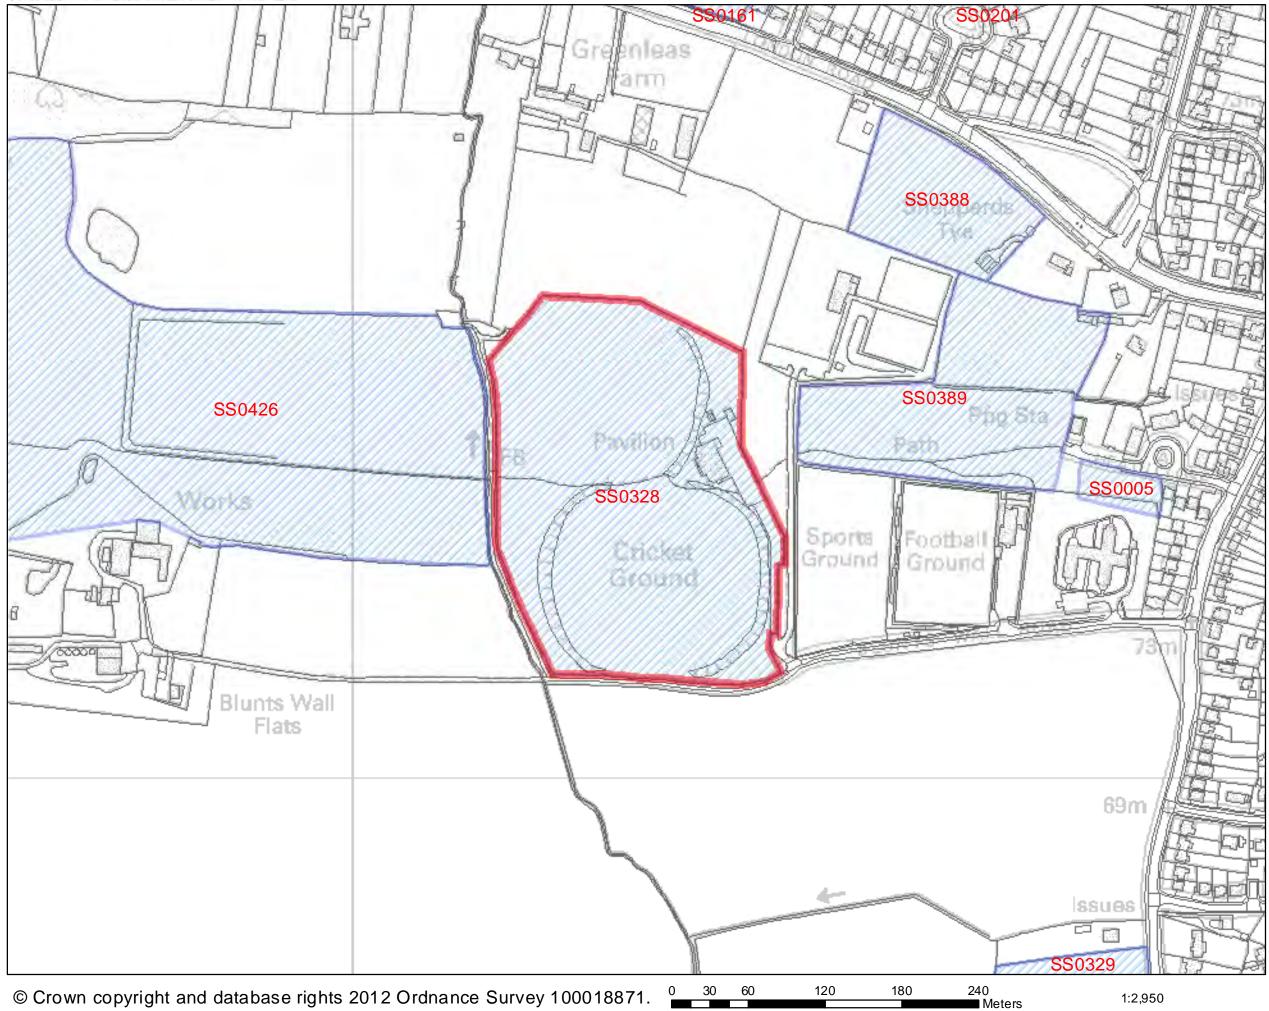

| opment? If ye                                               | es, when?                      | The site was put forward as part of the Call for Sites process. Thus the landowner can be established. |                              |                                       |                               |



### **Billericay Cricket Club**



SHLAA 2011/2012



| Address: Land at Curds Farm<br>Common Road, Billericay                                                                                                                                                                                                               | n, Tye                                                                                                | Э                                                                                  | <b>Site Area</b> :<br>1.32ha | Current Use:<br>Farm/grazing la | nd Site Ref.    | :                 |     |
|-----------------------------------------------------------------------------------------------------------------------------------------------------------------------------------------------------------------------