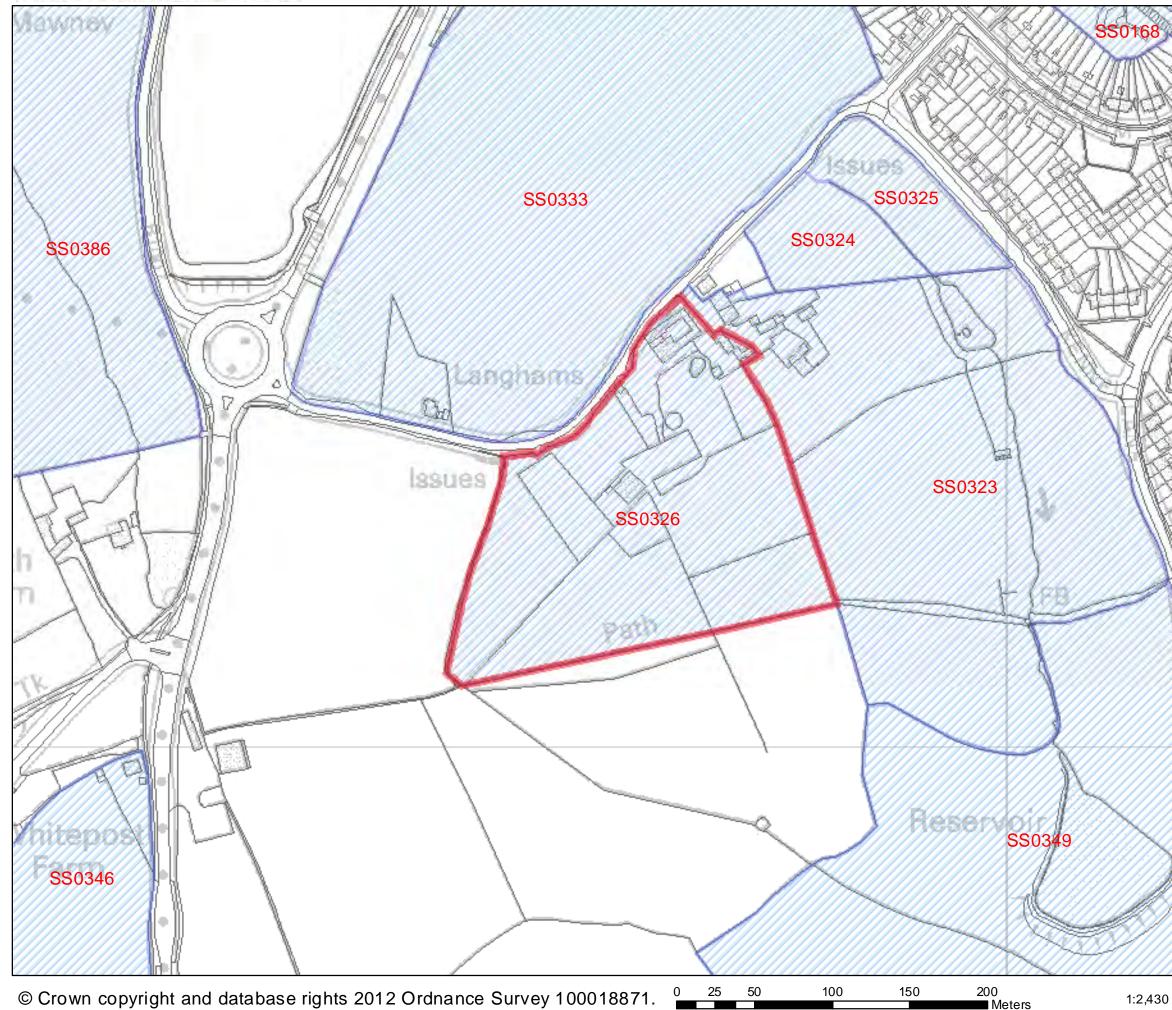

valued<br>As part of the Council's methodolo<br>identified where development coul<br>considered against the five purpos<br>1. to check unrestricted sprawl of la<br>2. to prevent neighbouring towns for<br>3. to assist in safeguarding the coul<br>4. to preserve the setting and spect<br>5. to assist in urban regeneration bo<br>other urban land. | area of the green belt<br>gy the boroughs green<br>d significantly undermi<br>es of the green belt as<br>arge built-up areas;<br>om merging into one a<br>intryside from encroac<br>ial character of historic | a belt has been consid<br>ne the value of the gro<br>set out in PPG2. The<br>another;<br>hment;<br>c towns; and | ered on its m<br>een belt. This | erits and speci<br>assessment w | fic areas<br>⁄as |



## Land at North East of Magdalen HOuse





### SHLAA 2011/2012



| Address:<br>Barleylands Council Depot, Ba<br>Road, Billericay                                                                                                                                                                                                                                                                                                                                                                                                                                                                                                                                                |                              | Site Area:<br>4.88ha | Current Use:<br>Council depot | Site Ref:<br>SS0327 |                   |   |
|-----------------------------------------------