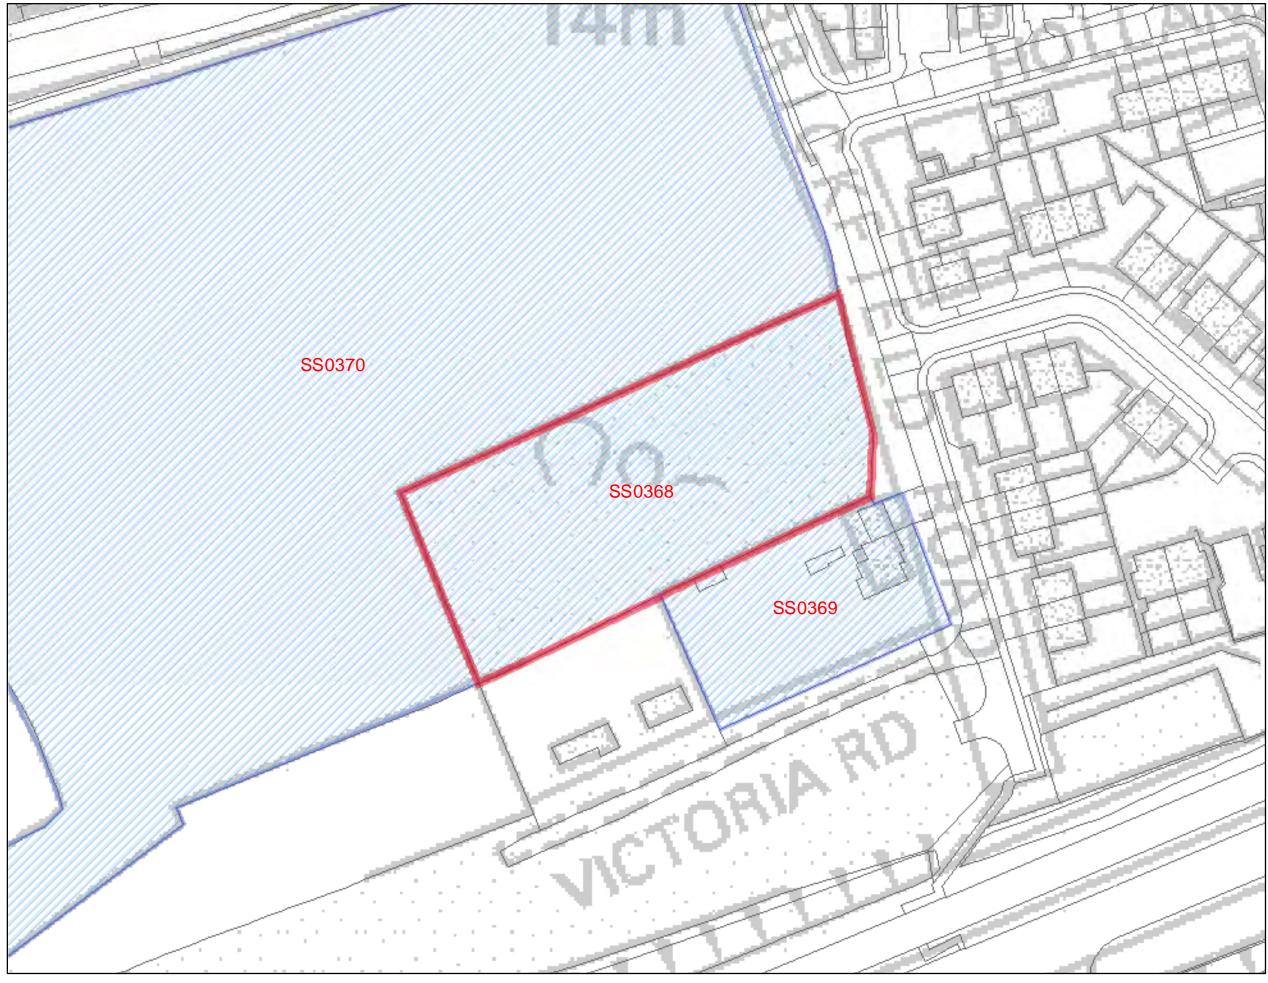

ate     |
| noise from any residential development. Due                              |                              | helming number of c      | constraints on th    | e site, it is concluded |
| that it is not suitable for residential develop                          | ment.                        |                          |                      |                         |
| Is site available for development?                                       |                              | The site was put for     | rward as part of     | the Call for Sites      |
| If yes, when?                                                            |                              | process by the land      | owner.               |                         |



### Land adj Empire House, Brickfield Road, Vange



### SHLAA 2011/2012



| Address: Empire House, Bric<br>Vange, Basildon                                                                                                                                                                                                                                                                                                                                                                      | kfield Road,                                                                                                                                                       | <b>Site Area</b> :<br>0.17 ha                                                                                                | Current Use:<br>Residential and<br>garden