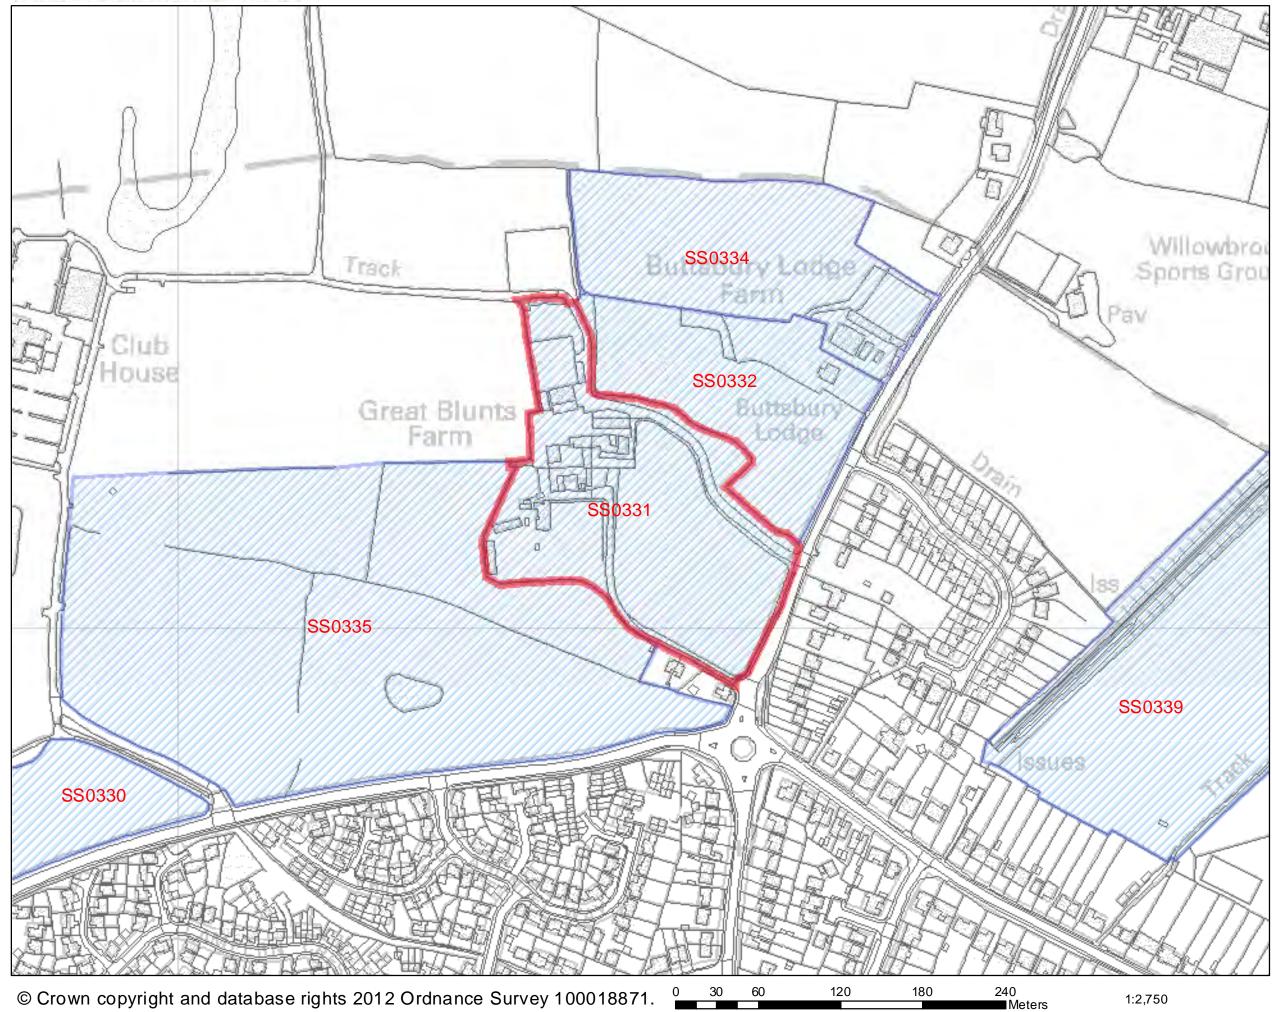

| Address: Land east of South<br>Approach Road, Crays Hill                                                                                                                                               | Lodge                                   | 1                                                | <b>Site Area</b> :<br>0.13ha                    | Current Use:<br>Grassland/<br>scrubland | Site Ref.:<br>SS0321                                                |                             |     |
|--------------------------------------------------------------------------------------------------------------------------------------------------------------------------------------------------------|-----------------------------------------|--------------------------------------------------|-------------------------------------------------|-----------------------------------------|---------------------------------------------------------------------|-----------------------------|-----|
| Description of Site (includ<br>Rectangular shaped site locate<br>side of the junction of Approa<br>sporadic residential plots adjo<br>countryside lies beyond the is<br>land is largely overgrown gras | ed, sou<br>ich Roa<br>in the<br>iolated | uth of Lo<br>ad and Co<br>site in th<br>dwelling | ndon Road, o<br>orner Road. S<br>iis semi-rural | mall fields and area. Open              | Road                                                                | ool: >1500m<br>entre: >800m |     |
| Development Plan: Designate<br>1998<br>Planning History:<br>ESBAS/676A/62 – pos<br>southwest corner of s<br>BAS/1008/77 – Siting<br>BAS/1336/80 – 4 Stat                                               | ssible a<br>site?<br>of a m             | applicatio<br>nobile ho                          | n for a pipelir<br>me – Refused                 | ne close to                             | Town Centre:<br>Public Open Sp<br>Bus Stop: <100<br>Railway Station | >800m<br>bace: >800m<br>Om  |     |
| BAS/027/02 - Erection                                                                                                                                                                                  |                                         |                                                  |                                                 | detached                                |                                                                     |                             |     |
| double garage – Refu                                                                                                                                                                                   | sed – 2                                 | 23.04.20                                         | 02                                              |                                         |                                                                     |                             |     |
| Ownership:                                                                                                                                                                                             |                                         | Public B                                         | 2                                               | No                                      |                                                                     |                             |     |
|                                                                                                                                                                                                        |                                         |                                                  | Individual?                                     | Yes                                     |                                                                     |                             |     |
|                                                                                                                                                                                                        |                                         | Compar                                           |                                                 | No                                      | _                                                                   |                             |     |
|                                                                                                                                                                                                        |                                         | Unknow                                           | 'n?                                             | No                                      |                                                                     |                             |     |
| Urban Area Site                                                                                                                                                                                        |                                         | 10                                               |                                                 |                                         |                                                                     |                             |     |
| Green Belt Site                                                                                                                                                                                        |                                         | 'es                                              | Area: 0.13                                      |                                         | -                                                                   |                             |     |
| Greenfield Site                                                                                                                                                                                        |                                         | 'es                                              | Area: 0.13                                      | na                                      | -                                                                   |                             |     |
| Previously Developed Land                                                                                                                                                                              | d                                       | No                                               |                                                 |                                         |                                                                     |                             |     |
| Site Constraints                                                                                                                                                                                       |                                         |                                                  |                                                 | O a matura instantia                    |                                                                     |                             |     |
| Areas excluded from the S<br>Scheduled Monument                                                                                                                                                        | Withi                                   |                                                  | No                                              | Constraints th<br>Ancient Woodla        |                                                                     | Within                      | No  |
| Scheduled Monument                                                                                                                                                                                     | Part c                                  |                                                  | No                                              |                                         |                                                                     | Part of Site                | No  |
|                                                                                                                                                                                                        | Adj. T                                  |                                                  | No                                              |                                         |                                                                     | Within Buffer               | No  |
| SSSIs/ SACs / SPAs / Ramsar                                                                                                                                                                            | Withi                                   |                                                  | No                                              | Local Wildlife Si                       | tas                                                                 | Within                      | No  |
| SSSIS/ SACS / SFAS / Railisai                                                                                                                                                                          | Part c                                  |                                                  | No                                              |                                         | 103                                                                 | Part of Site                | No  |
|                                                                                                                                                                                                        |                                         | n Buffer                                         | No                                              |                                         |                                                                     | Within Buffer               | No  |
| Local Nature Reserve (LNR)                                                                                                                                                                             | Withi                                   |                                                  | No                                              | Biodiversity Acti                       | on Plan (BAD)                                                       | Within                      | No  |
|                                                                                                                                                                                                        | _                                       | of Site                                          | No                                              | Priority Habitat                        |                                                                     | Part of Site                | No  |
|                                                                                                                                                                                                        |                                         | n Buffer                                         | No                                              | i nonty nabitat                         |                                                                     | Within Buffer               | No  |
| Flood Zone                                                                                                                                                                                             | VVICIIII                                | Dunci                                            | No                                              | Protected Specie                        | es Alert Area                                                       |                             | Yes |
| Washland                                                                                                                                                                                               |                                         |                                                  | No                                              | Drotostad Crast                         |                                                                     |                             | Vor |
| Washland                                                                                                                                                                                               |                                         |                                                  | No                                              | Protected Specie                        | es Alert Area -                                                     |                             | Yes |
| Marshes Protection Area                                                                                                                                                                                | 14/1-1-1                                |                                                  | No                                              | 10m Buffer                              |                                                                     |                             |     |
| Existing, developed                                                                                                                                                                                    | Withi                                   |                                                  | No                                              |                                         | 0                                                                   |                             | NI. |
| business/ industrial areas                                                                                                                                                                             | Part c                                  |                                                  | No                                              | Village Green &                         |                                                                     |                             | No  |
|                                                                                                                                                                                                        | Adj. T                                  | 0                                                | No                                              | Ground Water V<br>Area                  | unerability                                                         |                             | No  |
| Oil / Gas Pipelines                                                                                                                                                                                    |                                         |                                                  | No                                              | Conservation Ar                         | ea                                                                  | Within                      | No  |
|                                                                                                                                                                                                        |                                         |                                                  |                                                 |                                         |                                                                     | Adj. To                     | No  |
| Electricity Pylons                                                                                                                                                                                     |                                         |                                                  | No                                              | Listed Buildings                        |                                                                     | Within                      | No  |
| ·····                                                                                                                                                                                                  |                                         |                                                  | -                                               |                                         |                                                                     | Adj. To                     | No  |
| Immovable communications                                                                                                                                                                               |                                         |                                                  | No                                              | Potential Contar                        | minated Land                                                        | C                           | 1   |

|                                                                                                                                                                                                                                                                                                                                                                                                                                                                                                                                                                                                                                                                                                                                                                                                                                                                        |                 | <b>Site Area</b> :<br>0.13ha | Current Use:<br>Grassland/<br>scrubland | Site Ref.:<br>SS0321 |                      |
|------------------------------------------------------------------------------------------------------------------------------------------------------------------------------------------------------------------------------------------------------------------------------------------------------------------------------------------------------------------------------------------------------------------------------------------------------------------------------------------------------------------------------------------------------------------------------------------------------------------------------------------------------------------------------------------------------------------------------------------------------------------------------------------------------------------------------------------------------------------------|-----------------|------------------------------|-----------------------------------------|----------------------|----------------------|
| 400m buffer zone around<br>wastewater/sewage<br>treatment plants                                                                                                                                                                                                                                                                                                                                                                                                                                                                                                                                                                                                                                                                                                                                                                                                       |                 | No                           | Definitive Footpath (PRoW)              |                      | Yes                  |
| H.E.R – No records                                                                                                                                                                                                                                                                                                                                                                                                                                                                                                                                                                                                                                                                                                                                                                                                                                                     |                 |                              | TPO                                     |                      | No                   |
|                                                                                                                                                                                                                                                                                                                                                                                                                                                                                                                                                                                                                                                                                                                                                                                                                                                                        |                 |                              | Archaeological Finds                    | Area                 | No                   |
| <ul> <li>Highway issues: No particular issues of access from side roads, though these would require upgrading for any comprehensive development.</li> <li>Constraints (description): <ul> <li>Green Belt allocation in Development Plan</li> <li>Protected species alert area</li> <li>Possible contamination in vicinity – no intrusive investigation undertaken</li> <li>Definitive footpath runs along southern boundary</li> </ul> </li> <li>Could the constraints be overcome? Yes <ul> <li>Where the green belt allocation is removed from the development plan, where the site is investigated for protected species and appropriate protection measures are put in place and where the land is investigated for potential contamination and any necessary remediation measures are implemented. The position of the definitive footpath</li> </ul> </li> </ul> |                 |                              |                                         |                      |                      |
| should also be respected.<br>What is the most suitable                                                                                                                                                                                                                                                                                                                                                                                                                                                                                                                                                                                                                                                                                                                                                                                                                 | type of deve    | onment for                   | this site? smallholdi                   | ng open space        | e residential        |
| Site is NOT suitable for housing                                                                                                                                                                                                                                                                                                                                                                                                                                                                                                                                                                                                                                                                                                                                                                                                                                       |                 |                              |                                         |                      |                      |
| Reason(s) why site is / is<br>is some distance away from s<br>Basildon Local Plan 1998, and                                                                                                                                                                                                                                                                                                                                                                                                                                                                                                                                                                                                                                                                                                                                                                            | ervices and fac | ilities. Furthe              | rmore, it is allocated                  | as Green Belt a      | and plotlands in the |
| Basildon Local Plan 1998, and is accessed by narrow unmade roads. All these constraints make the site unsIs site available for development?Yes. This site was submitted through the Call For<br>process by the landowner.                                                                                                                                                                                                                                                                                                                                                                                                                                                                                                                                                                                                                                              |                 |                              |                                         |                      |                      |