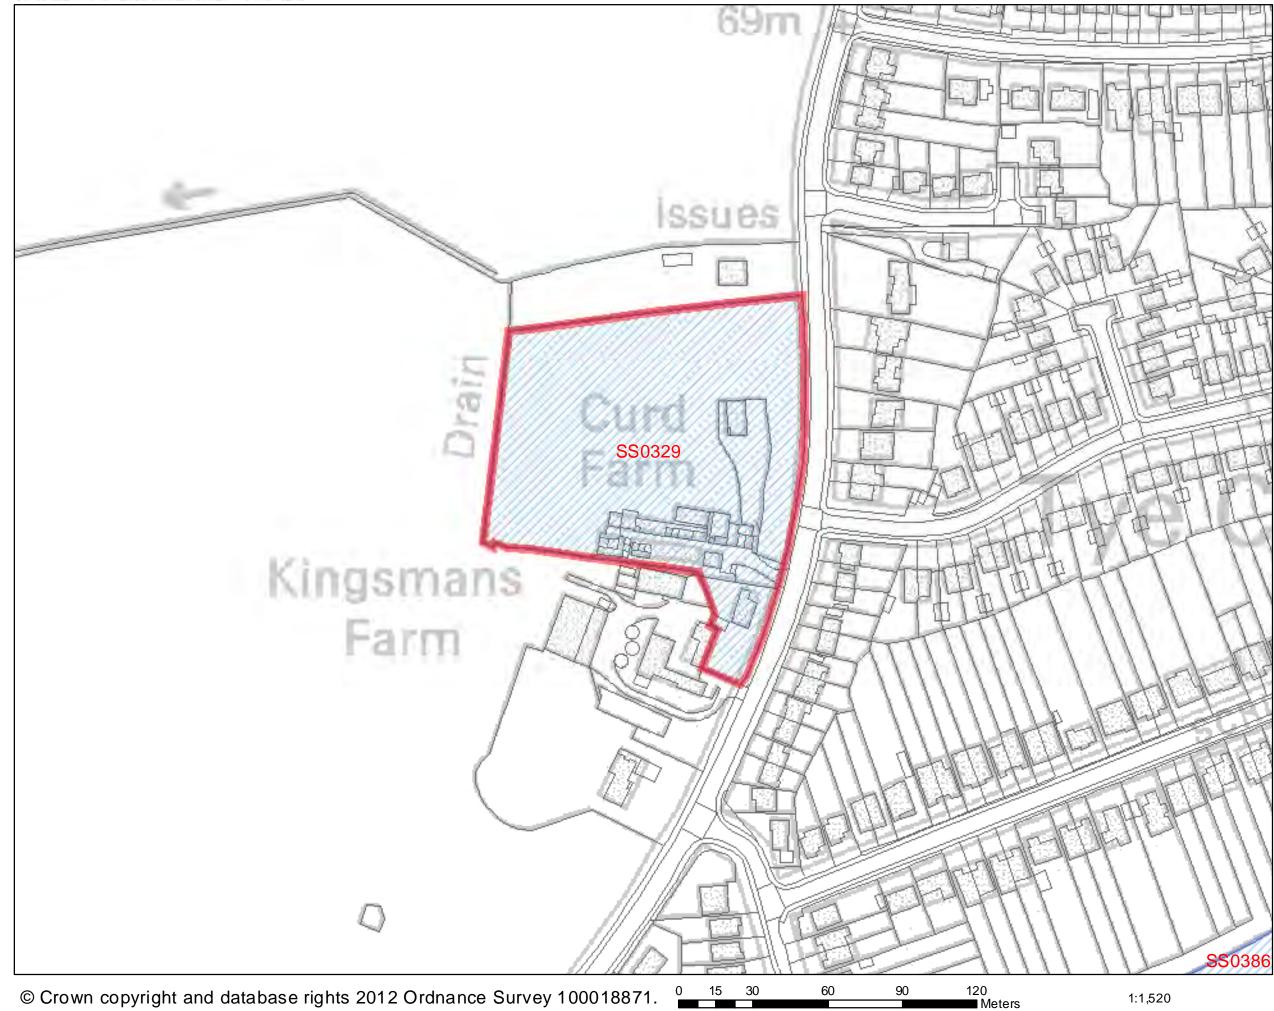

| g Billericay fro<br>ould be argued<br>te is separated                                      | m merging with Bren<br>d that the developmend<br>from the urban area<br>nis site would potentia<br>The site was put fo                                                    | twood. If the sint of the site was by a physical and the site was by a physical and the site of the si | ite was directly<br>ould not be<br>constraint, Tye<br>an sprawl.                         |



### Land at Curds Farm, Tye Common Road



SHLAA 2011/2012



| Irregular shaped field located of                                                                                                                                                                                     | ng planning s                                                                            |                                                                                                                                                                                                                                                                      | ns Park Avanua                                | Site Access: C  | Queens Park Ave   | nue        |
|-----------------------------------------------------------------------------------------------------------