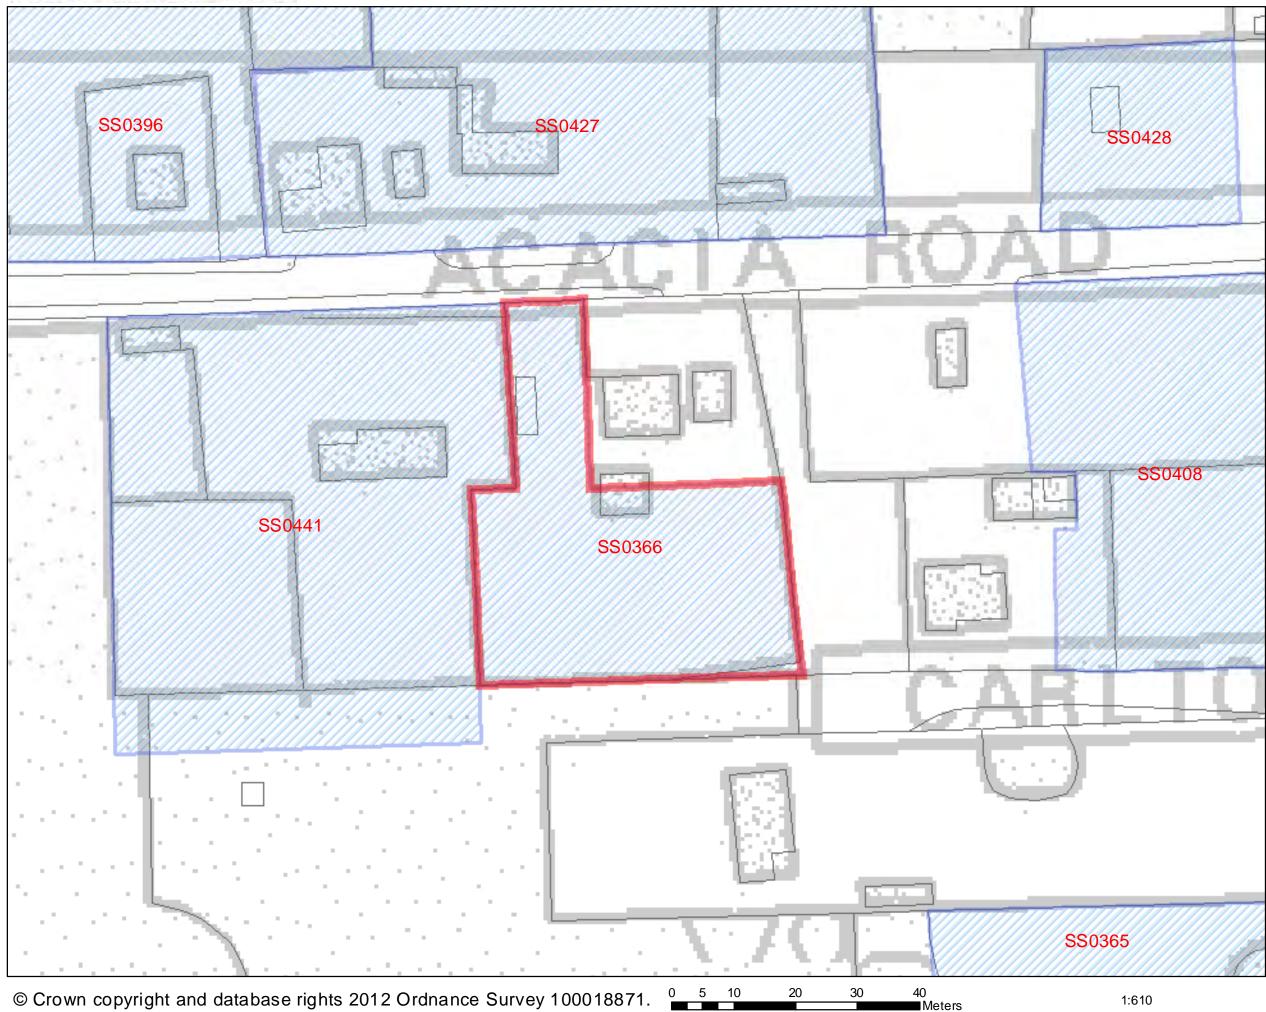

nvenience s                                                                           | cent to the se<br>site is therefore<br>regated from                               | ettlement bou<br>ore unsuitable | Indary nor able to be<br>e.              |           |              |                |
| Is site available for develo<br>If yes, when?                                                                                                                                                                                                            |                                                                                   |                                 | Yes. This site was s process by the land |           | nrough the ( | Call For Sites |



### Land adj to Acacia Bungalow, Acacia Road



### SHLAA 2011/2012



| Address: Land North of Linda<br>Cherry Gardens, Billericay                                                                                                                                               | a Gar                                                                                |                                                                                                                                   | <b>iite Area</b> :<br>.38ha                                                                           | Current Use:<br>Grass/scrubland<br>(private amenity                                                                                                                           |