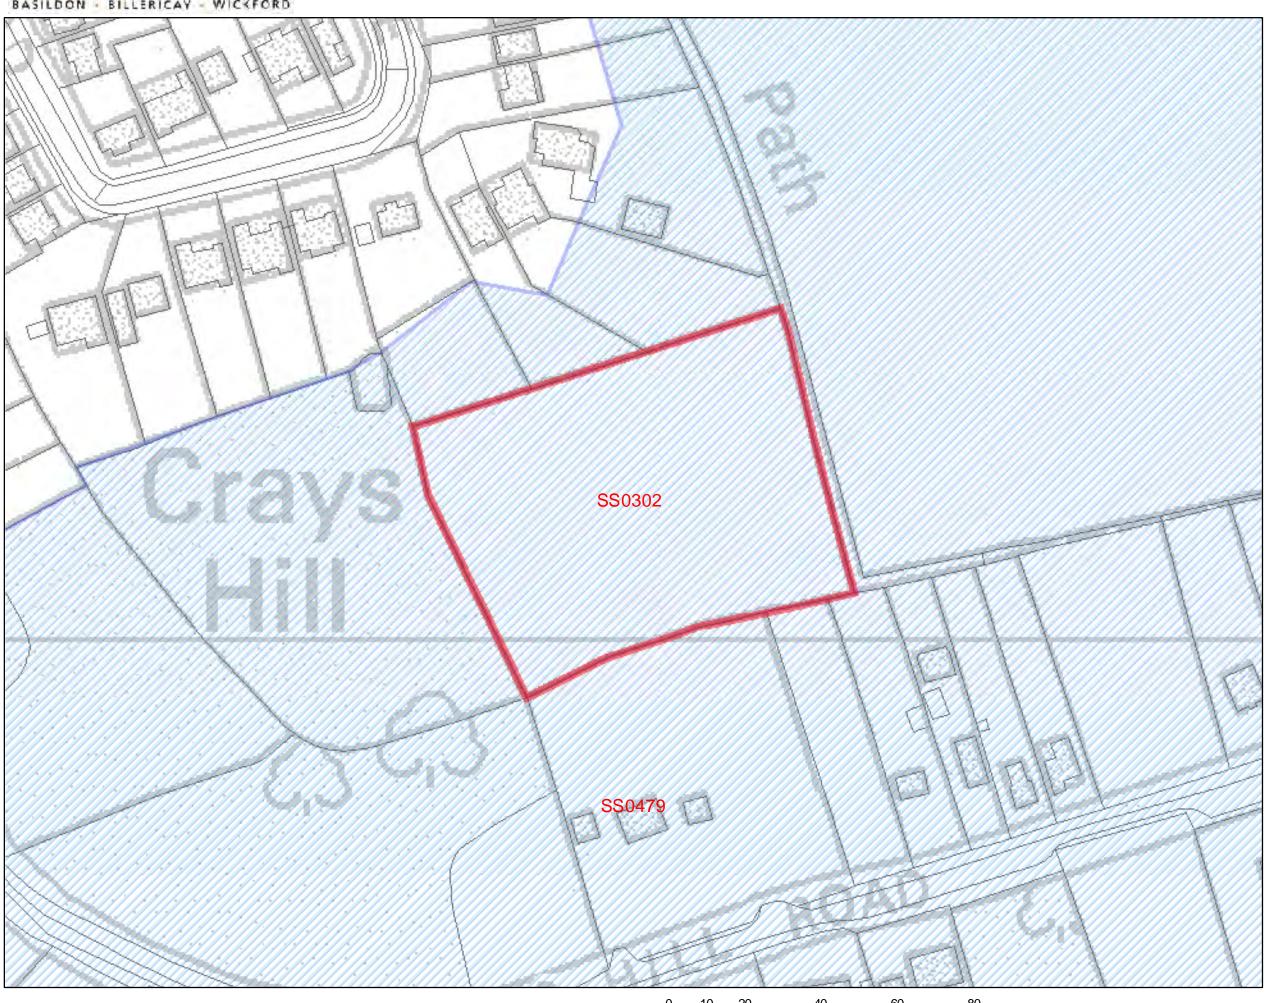

X             |                           |                      |                  |
| Reason(s) why site is / is facilities. Furthermore, it is all Accordingly the site would be                                                                                                        | located Green I                                  | Belt and plotla |                           |                      |                  |
| Is site available for development?  If yes, when?  No. Although the site was submitted through the Sites process and the landowner has expressed to develop the site it has no access at this time |                                                  |                 |                           |                      |                  |



### Land rear of 14-37 Bromfelde



SHLAA 2011/2012



| SHLAA Site Survey F                                                                                                                                                                                                                                                                                                            | orm                                            | Part 1                                                                                                                       |