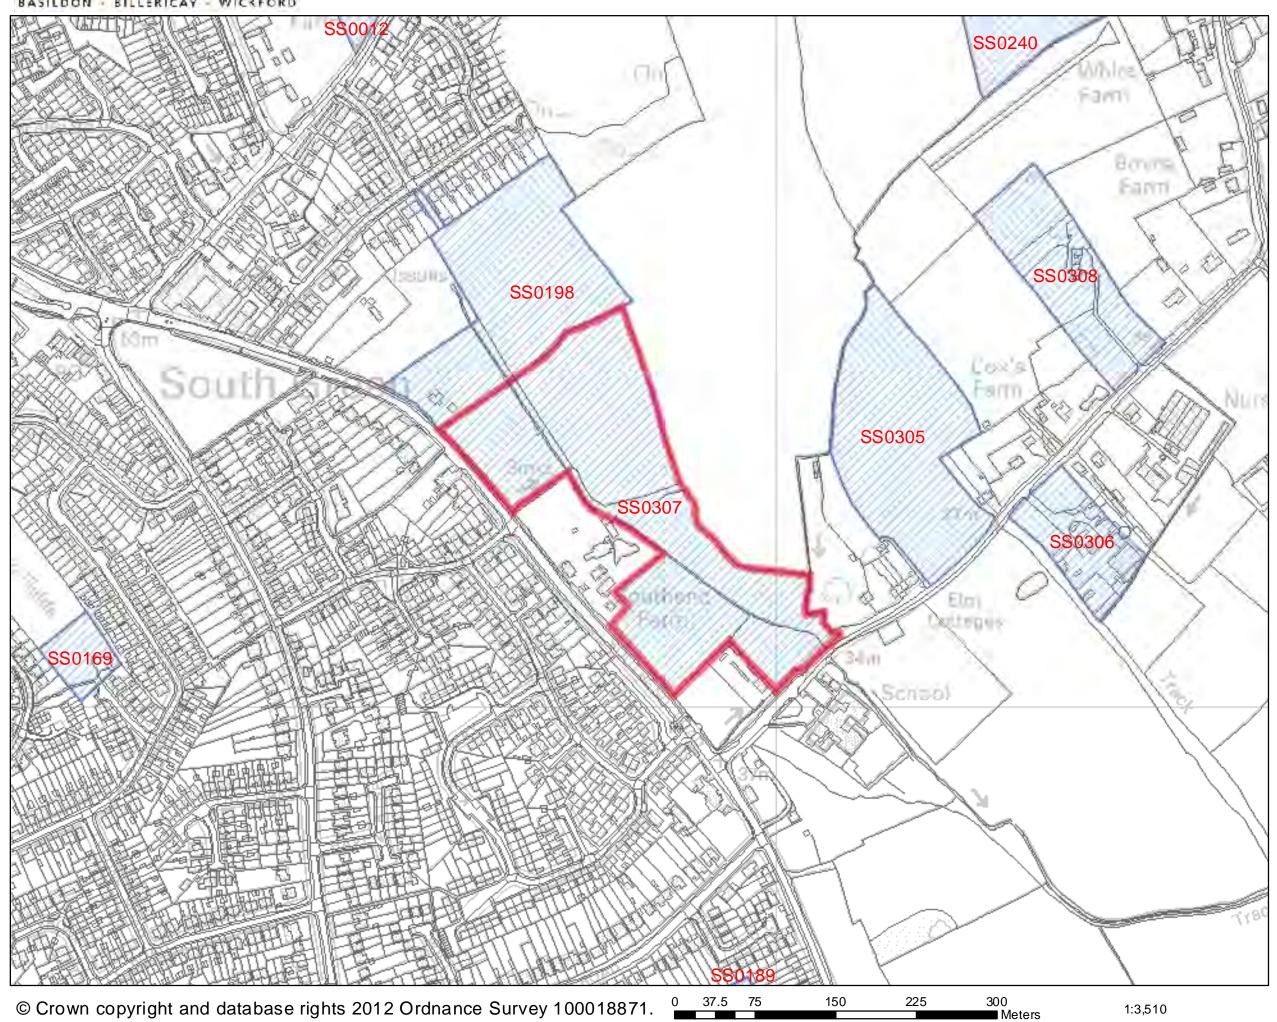

| behalf of the lando |                         |                    |             |  |  |  |
| process. The timetable will need to be amended to                                                                                                                                                            |                     |                         |                    |             |  |  |  |
| reflect the need to amend policy.                                                                                                                                                                            |                     |                         |                    |             |  |  |  |



### Land at Southend Farm



SHLAA 2011/2012



| Address: Rosedene, Coxes Farm Road,<br>Billericay | 1.38 ha | Current Use:<br>Residential,<br>garden, wood | Site Ref:<br>SS0308 |  |
|---------------------------------------------------|---------|----------------------------------------------|---------------------|--|
|---------------------------------------------------|---------|----------------------------------------------|---------------------|--|

#### **Description of Site (including planning status)**

A residential chalet style property with detached garage/outbuilding set within a large plot on the north side of Coxes Farm Road. The dwelling and domestic garden are set well back from the road behind an area of woodland, with a further copse along the northern boundary. The surrounding area uses consist of s