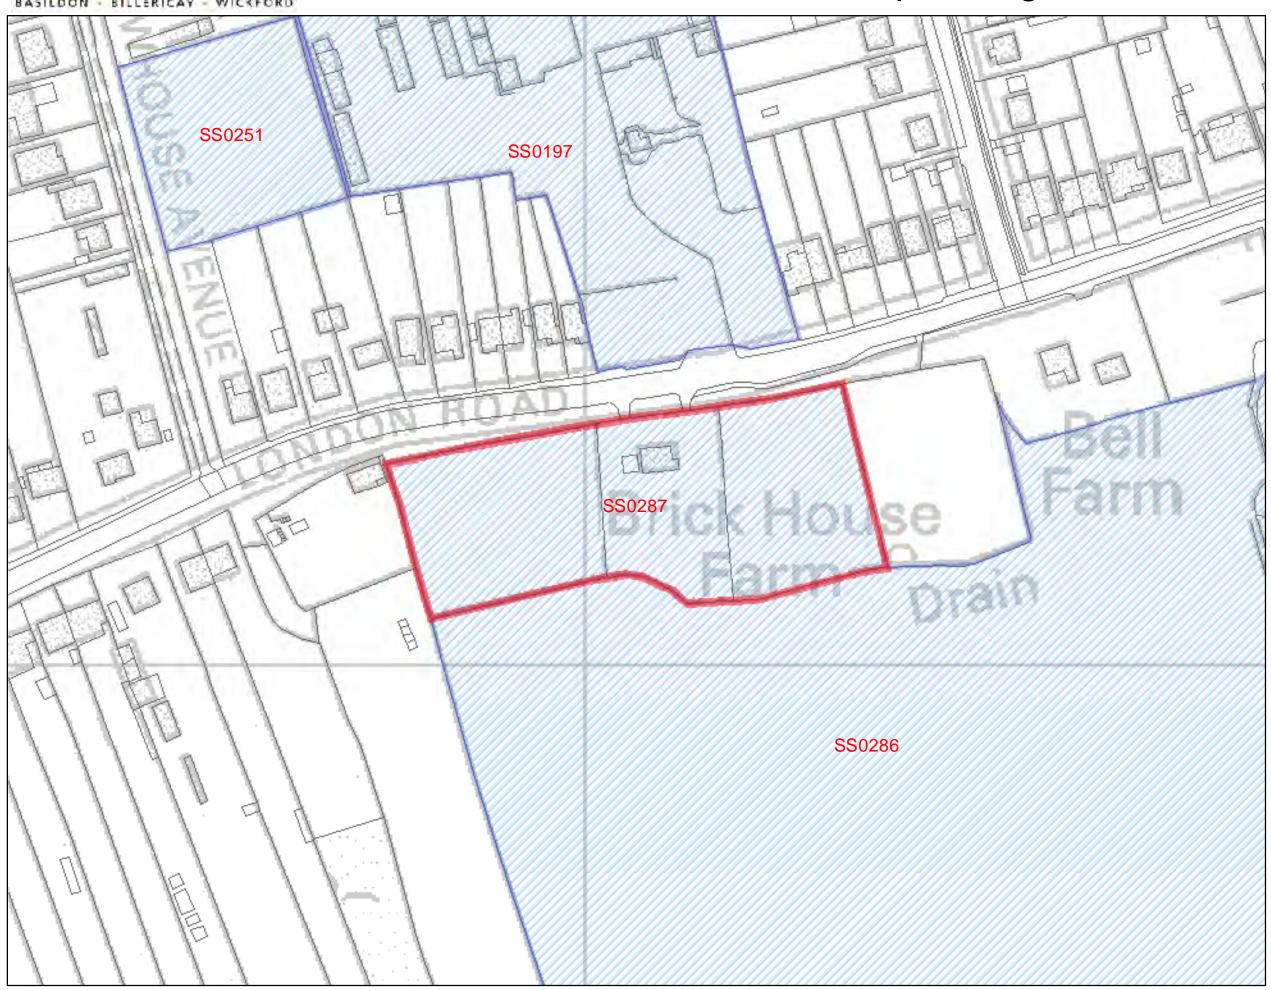

| a residential set | tlement the           | presence of the road                         | d acts as a physical | boundary to   |

Whilst the site is adjacent to a residential settlement the presence of the road acts as a physical boundary to additional development that once breached could set a precedent for sprawl. Given the sensitivity of the green belt, this site is considered unsuitable at this time.

| Is site available for development? | Yes. This site was submitted through the Call For Sites |
|------------------------------------|---------------------------------------------------------|
| If yes, when?                      | process by the landowner.                               |



# Land West and East and incorporating Brick House



SHLAA 2011/2012



| SHLAA Site Survey F                                                                                                    | omi Pan i                                              |                                                  |                                              |                                |                         |     |
|------------------------------------------------------------------------------------------------------------------------|--------------------------------------------------------|--------------------------------------------------|----------------------------------------------|--------------------------------|-------------------------|-----|
| Address:<br>Open space and garages adja<br>and 36 Woolshots Road, Wick