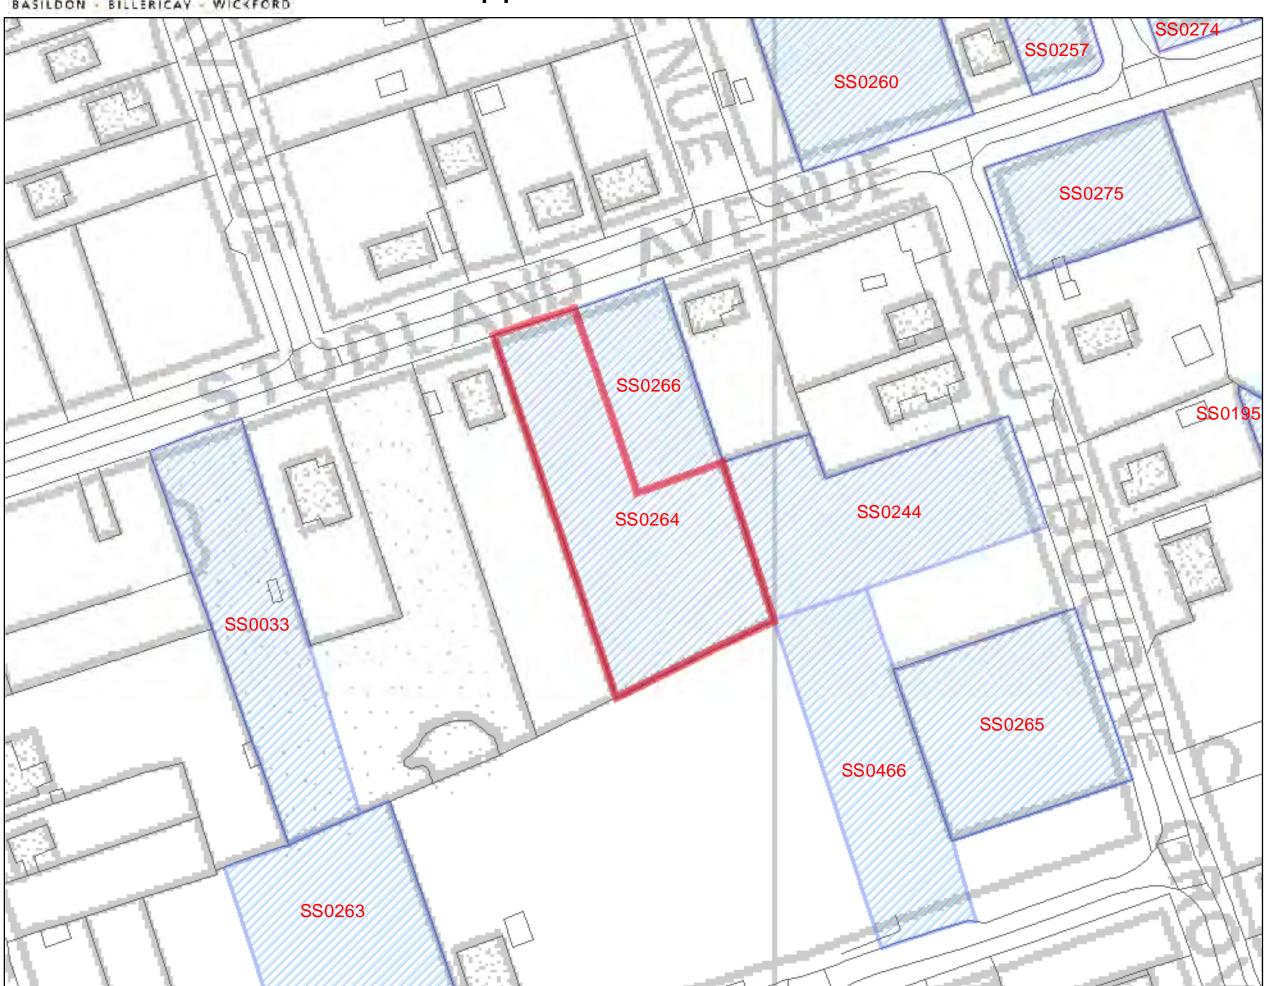

## Land East of Brookside

SHLAA 2011/2012

| Address:<br>Land opposite Malcolm, Studland Avenue,<br>Wickford                                                                        |             | venue,     | Site Area:<br>0.2ha            | Current Use:<br>Grassland       |       |               |                                         |              |          |
|----------------------------------------------------------------------------------------------------------------------------------------|-------------|------------|--------------------------------|---------------------------------|-------|---------------|-----------------------------------------|--------------|----------|
| Description of Site (includ 'L' shaped parcel of grassland                                                                             |             |            |                                |                                 | Sit   | e Access: S   | Studla                                  | nd Avenue    |          |
| Avenue, Wickford in an area of plotlands. The appearance comprising chalets and bungalows and wooded plots. Studland Avenue is a narro |             |            | ne area has a<br>vs interspers | a semi-rural<br>sed with vacant | Acc   | cess to Ser   | vices                                   | 5            |          |
| Development Plan: Allocated a Planning History:  • BAS/1020/58 – Reside                                                                |             |            |                                |                                 |       |               |                                         |              |          |
|                                                                                                                                        | 1           |            |                                | T <sub>2</sub> .                | _     |               |                                         |              |          |
| Ownership:                                                                                                                             |             | - Public B |                                | No                              |       |               |                                         |              |          |
|                                                                                                                                        | - Private I |            |                                | Yes                             |       |               |                                         |              |          |
|                                                                                                                                        | _           | - Compar   |                                | No                              | _     |               |                                         |              |          |
| Halana Ana a Cita                                                                                                                      |             | - Unknow   | <u>n?</u>                      | No                              |       |               |                                         |              |          |
| Urban Area Site                                                                                                                        |             | No No      | A 0.0                          | <u> </u>                        |       |               |                                         |              |          |
| Green Belt Site                                                                                                                        |             | Yes        | Area: 0.2                      |                                 | _     |               |                                         |              |          |
| Greenfield Site                                                                                                                        |             | Yes        | Area: 0.2ha                    |                                 |       |               |                                         |              |          |
| Previously Developed Land<br>Site Constraints                                                                                          | a           | No         |                                |                                 |       |               |                                         |              |          |
| Areas excluded from the S                                                                                                              | LII A I     | ١          |                                | Constraints th                  | at r  | nav affact    | a cit                                   | o/c viabilit |          |
| Scheduled Monument                                                                                                                     | With        |            | 1                              | Ancient Woodla                  |       | nay arrect    | With                                    |              | <u>y</u> |
| Scheduled Worldment                                                                                                                    | Part        |            |                                | Ancient Woodidia                |       |               | of Site                                 |              |          |
|                                                                                                                                        | Adj.        |            |                                |                                 |       |               | in Buffer                               |              |          |
| SSSIs/ SACs / SPAs / Ramsar                                                                                                            |             |            |                                | Local Wildlife Si               | tes   |               | With                                    |              |          |
| 33313/ 3AG3 / 31 A3 / Ramsar                                                                                                           |             | of Site    |                                | Local Whalle Oiles              |       |               |                                         | of Site      |          |
|                                                                                                                                        |             | in Buffer  |                                |                                 | 1     |               |                                         | in Buffer    |          |
| Local Nature Reserve (LNR)                                                                                                             | With        |            |                                | Biodiversity Act                | ion P | Plan (RAP)    | With                                    |              |          |
| Local Natare Reserve (Livity                                                                                                           |             | of Site    |                                | Priority Habitat                |       | idii (B/ii )  |                                         | of Site      |          |
|                                                                                                                                        |             | in Buffer  |                                |                                 |       |               |                                         | in Buffer    |          |
| Flood Zone<br>If yes, Zone 3? □                                                                                                        | 001011      | iii Builei |                                | Protected Speci                 | es A  | lert Area     | *************************************** | mir buildi   |          |
| Washland                                                                                                                               |             |            |                                | Protected Speci                 | ος Λ  | lort Aroa     |                                         |              |          |
| Marshes Protection Area                                                                                                                |             |            |                                | 10m Buffer                      | 62 A  | iei i Ai ea - |                                         |              |          |
| Existing, developed                                                                                                                    | With        | in         |                                |                                 |       |               |                                         |              |          |
| business/ industrial areas                                                                                                             | Part        |            |                                | Village Green &                 | Con   | amon Land     |                                         |              |          |
| business/ industrial areas                                                                                                             | Adj.        |            |                                | Ground Water \                  |       |               |                                         |              |          |
|                                                                                                                                        | Auj.        | 10         |                                | Area                            |       | ability       |                                         |              |          |
| Oil / Gas Pipelines                                                                                                                    |             |            |                                | Conservation A                  | rea   |               | With                                    | in           |          |
|                                                                                                                                        |             |            |                                |                                 |       |               | Adj.                                    |              |          |
| Electricity Pylons                                                                                                                     |             |            |                                | Listed Buildings                |       |               | With                                    |              |          |
|                                                                                                                                        |             |            |                                |                                 |       |               | Adj.                                    | 10           |          |
| Immovable communications links                                                                                                         |             |            |                                | Potential Conta                 | mina  | ted Land      |                                         |              |          |
| 400m buffer zone around wastewater/sewage treatment plants                                                                             |             |            |                                | Definitive Footp                | ath   | (PRoW)        |                                         |              |          |
|                                                                                                                                        | _           |            |                                | TPO                             |       |               |                                         | _            |          |

| Address:<br>Land opposite Malcolm, Studland Avenue,<br>Wickford                        | Site Area:<br>0.2ha | Current Use:<br>Grassland | Site Ref:<br>SS0264 |  |
|----------------------------------------------------------------------------------------|---------------------|---------------------------|---------------------|--|
|                                                                                        |                     | Archaeological Find       | s Area              |  |
| Highway issues:                                                                        |                     |                           |                     |  |
| Constraints (description):                                                             |                     |                           |                     |  |
| Could the constraints be overcome?                                                     |                     |                           |                     |  |
| What is the most suitable type of deve                                                 | elopment for        | this site?                |                     |  |
| Site is not suitable for housing develo                                                | pment x             |                           |                     |  |
| Reason(s) why site is not suitable for<br>This site is located within a valued area of | the green belt      |                           | -                   |  |

This site is located within a valued area of the green belt and will not be considered through the SHLAA at this time. As part of the Council's methodology the boroughs green belt has been considered on its merits and specific areas identified where development could significantly undermine the value of the green belt. This assessment was considered against the five purposes of the green belt as set out in PPG2. The five purposes of the Green Belt are:

- 1. to check unrestricted sprawl of large built-up areas;
- 2. to prevent neighbouring towns from merging into one another;
- 3. to assist in safeguarding the countryside from encroachment;
- 4. to preserve the setting and special character of historic towns; and
- 5. to assist in urban regeneration by encouraging the recycling of derelict and other urban land.