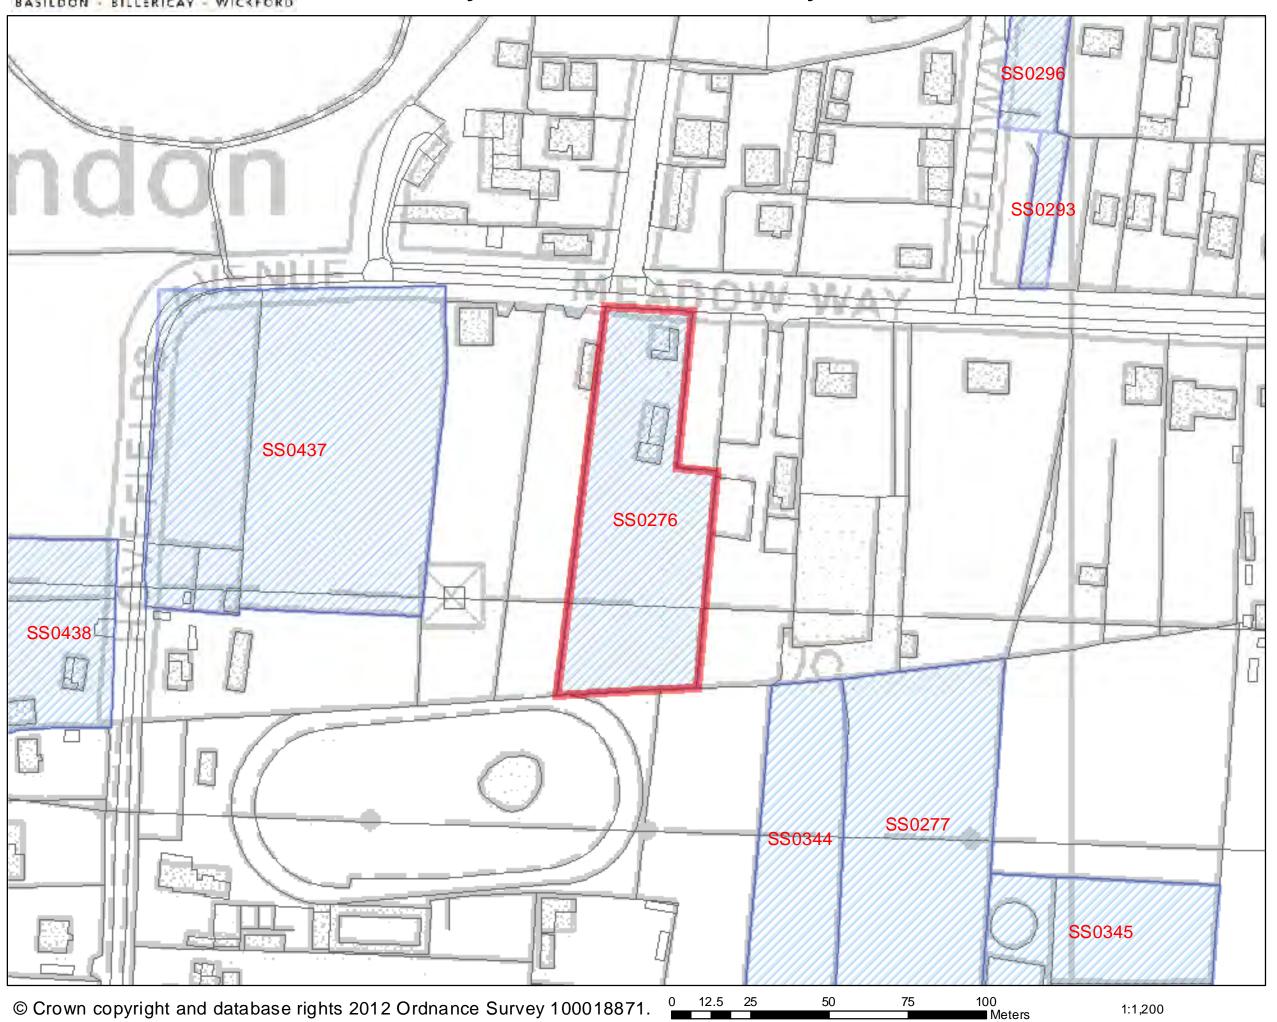

and facilities, which will increase reliance on private vehicle usage, which would not be sustainable.

Furthermore the Transport Assessment classified the site as contrary to the accessibility and sustainability policies. For these reasons the site is considered not suitable.

| Is site available for development? | No. Whilst the site submitted through the Call For Sites |
|------------------------------------|----------------------------------------------------------|
| If yes, when?                      | process, this was done so by the previous landowner.     |
|                                    | The new landowner details have not been provided and     |
|                                    | thus the site is unavailable.                            |



# Thornycroft, Meadow Way



SHLAA 2011/2012



| Address: Lyndale, Hovefields Drive,             | Site Area: | Current Use: | Site Ref.:   |  |
|-------------------------------------------------|------------|--------------|--------------|--|
| Wickford                                        | 0.76 Ha    | Residential  | SS0277       |  |
| Description of Site (including planning status) |            |              | Site Access: |  |

### scription of Site (including planning status)

Large site in two rectangular parcels, one containing the dwelling and garden, the other being a large open field. The field has a row of power lines running through it, which may be removed in the near future.

A dense hedgerow lies to the north of the plots. Surrounding uses are residential and open fields.

BLDP - Green Belt.

###