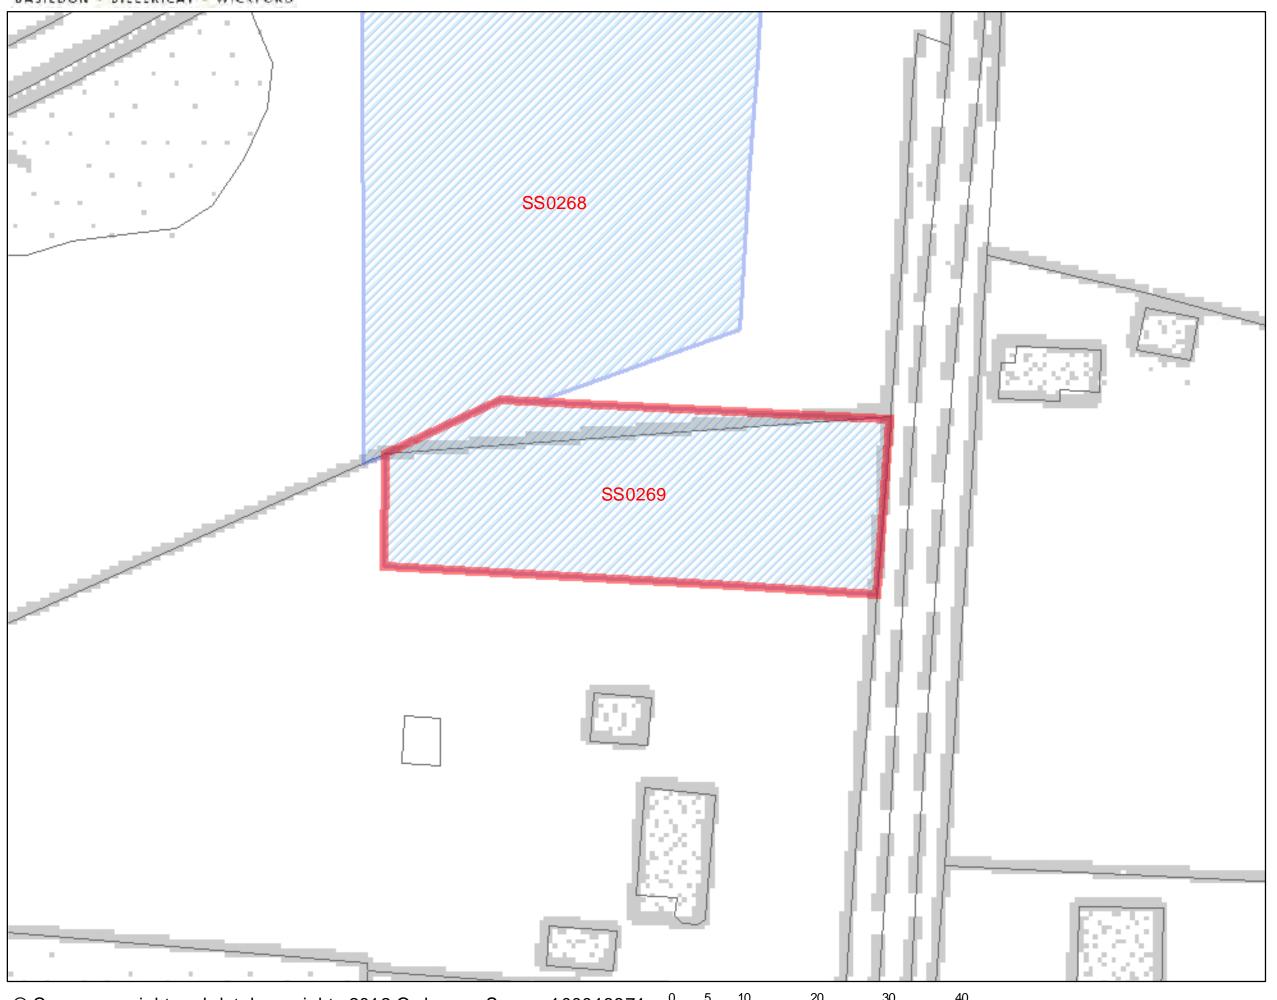

| Address:<br>Land east of Eton Manor, Branksome<br>Avenue, Wickford | Site Area:<br>0.13ha | Current Use:<br>Woodland/<br>scrubland | Site Ref:<br>SS0261 |  |  |  |
|--------------------------------------------------------------------|----------------------|----------------------------------------|---------------------|--|--|--|
|                                                                    |                      | Archaeological Finds                   | s Area              |  |  |  |
| Highway issues:                                                    |                      |                                        |                     |  |  |  |
| Constraints (description):                                         |                      |                                        |                     |  |  |  |
| Could the constraints be overcome?                                 |                      | •                                      |                     |  |  |  |
| What is the most suitable type of deve                             | lopment for          | this site?                             |                     |  |  |  |
| Site is not suitable for housing development x                     |                      |                                        |                     |  |  |  |
| Reason(s) why site is not suitable for housing:                    |                      |                                        |                     |  |  |  |

This site is located within a valued area of the green belt and will not be considered through the SHLAA at this time. As part of the Council's methodology the boroughs green belt has been considered on its merits and specific areas identified where development could significantly undermine the value of the green belt. This assessment was considered against the five purposes of the green belt as set out in PPG2. The five purposes of the Green Belt are:

- 1. to check unrestricted sprawl of large built-up areas;
- 2. to prevent neighbouring towns from merging into one another;
- 3. to assist in safeguarding the countryside from encroachment;
- 4. to preserve the setting and special character of historic towns; and
- 5. to assist in urban regeneration by encouraging the recycling of derelict and other urban land.