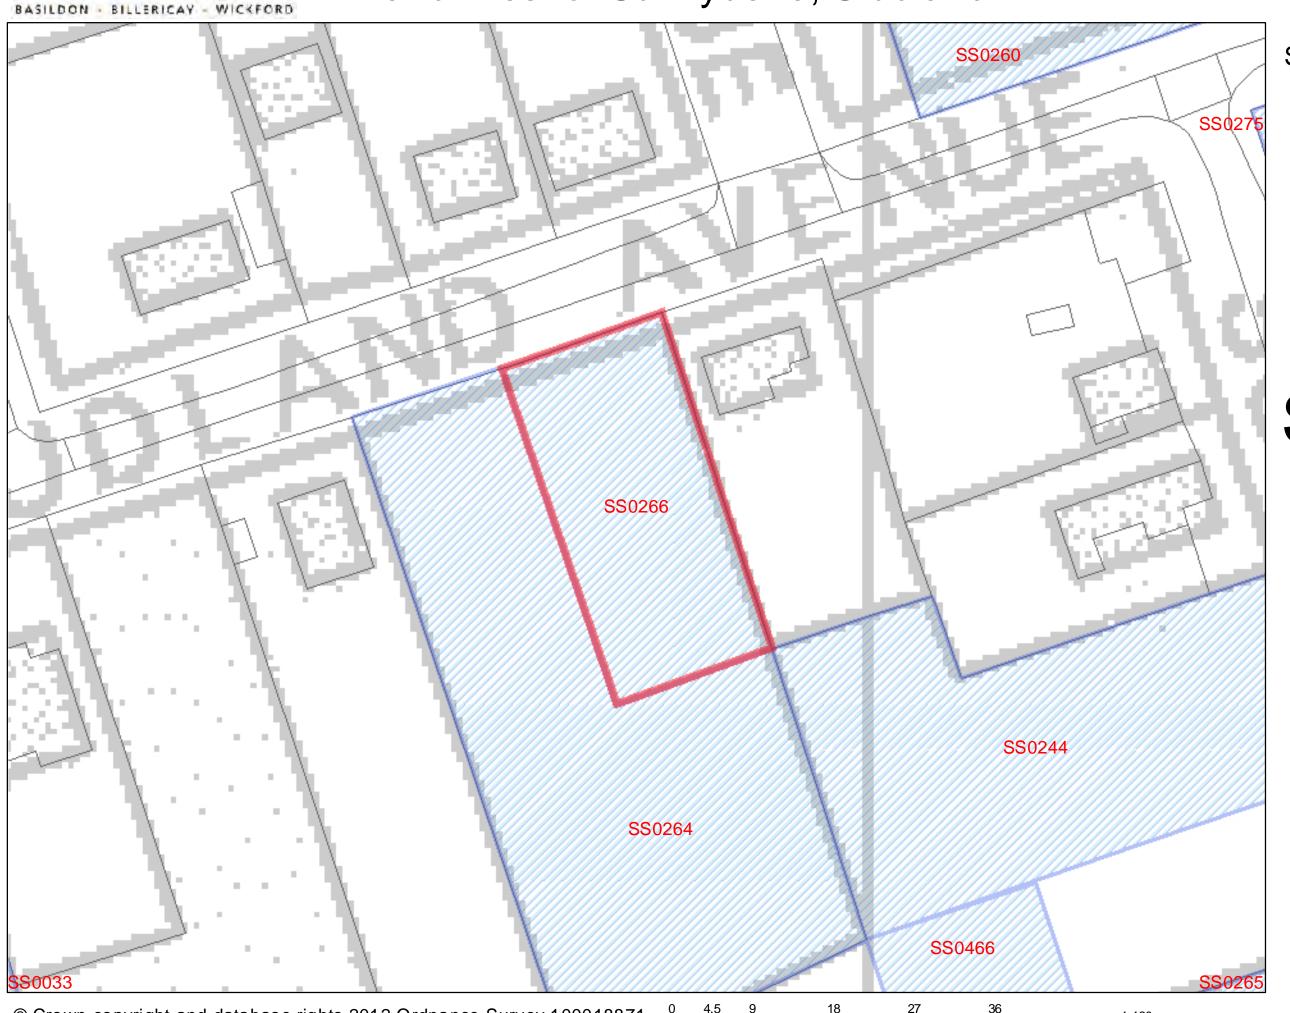

## Land East of Brookside

SHLAA 2011/2012

| Address:<br>Land opposite Malcolm, Studland Avenue,<br>Wickford                                                                        |             | venue,     | Site Area:<br>0.2ha            | Current Use:<br>Grassland       |       |               |                                         |              |          |
|----------------------------------------------------------------------------------------------------------------------------------------|-------------|------------|--------------------------------|---------------------------------|-------|---------------|-----------------------------------------|--------------|----------|
| Description of Site (includ 'L' shaped parcel of grassland                                                                             |             |            |                                |                                 | Sit   | e Access: S   | Studla                                  | nd Avenue    |          |
| Avenue, Wickford in an area of plotlands. The appearance comprising chalets and bungalows and wooded plots. Studland Avenue is a narro |             |            | ne area has a<br>vs interspers | a semi-rural<br>sed with vacant | Acc   | cess to Ser   | vices                                   | 5            |          |
| Development Plan: Allocated a Planning History:  • BAS/1020/58 – Reside                                                                |             |            |                                |                                 |       |               |                                         |              |          |
|                                                                                                                                        | 1           |            |                                | T <sub>2</sub> .                | _     |               |                                         |              |          |
| Ownership:                                                                                                                             |             | - Public B |                                | No                              |       |               |                                         |              |          |
|                                                                                                                                        | - Private I |            |                                | Yes                             |       |               |                                         |              |          |
|                                                                                                                                        | _           | - Compar   |                                | No                              | _     |               |                                         |              |          |
| Halana Ana a Cita                                                                                                                      |             | - Unknow   | <u>n?</u>                      | No                              |       |               |                                         |              |          |
| Urban Area Site                                                                                                                        |             | No No      | A 0.0                          | <u> </u>                        |       |               |                                         |              |          |
| Green Belt Site                                                                                                                        |             | Yes        | Area: 0.2                      |                                 | _     |               |                                         |              |          |
| Greenfield Site                                                                                                                        |             | Yes        | Area: 0.2ha                    |                                 |       |               |                                         |              |          |
| Previously Developed Land<br>Site Constraints                                                                                          | a           | No         |                                |                                 |       |               |                                         |              |          |
| Areas excluded from the S                                                                                                              | LII A I     | ١          |                                | Constraints th                  | at r  | nav affact    | a cit                                   | o/c viabilit |          |
| Scheduled Monument                                                                                                                     | With        |            | 1                              | Ancient Woodla                  |       | nay arrect    | With                                    |              | <u>y</u> |
| Scheduled Worldment                                                                                                                    | Part        |            |                                | Ancient Woodidia                |       |               | of Site                                 |              |          |
|                                                                                                                                        | Adj.        |            |                                |                                 |       |               | in Buffer                               |              |          |
| SSSIs/ SACs / SPAs / Ramsar                                                                                                            |             |            |                                | Local Wildlife Si               | tes   |               | With                                    |              |          |
| 33313/ 3AG3 / 31 A3 / Ramsar                                                                                                           |             | of Site    |                                | Local Whalle Oiles              |       |               |                                         | of Site      |          |
|                                                                                                                                        |             | in Buffer  |                                |                                 | 1     |               |                                         | in Buffer    |          |
| Local Nature Reserve (LNR)                                                                                                             | With        |            |                                | Biodiversity Act                | ion P | Plan (RAP)    | With                                    |              |          |
| Local Natare Reserve (Livity                                                                                                           |             | of Site    |                                | Priority Habitat                |       | idii (B/ii )  |                                         | of Site      |          |
|                                                                                                                                        |             | in Buffer  |                                |                                 |       |               |                                         | in Buffer    |          |
| Flood Zone<br>If yes, Zone 3? □                                                                                                        | 001011      | iii Builei |                                | Protected Speci                 | es A  | lert Area     | *************************************** | mir buildi   |          |
| Washland                                                                                                                               |             |            |                                | Protected Speci                 | ος Λ  | lort Aroa     |                                         |              |          |
| Marshes Protection Area                                                                                                                |             |            |                                | 10m Buffer                      | 62 A  | iei i Ai ea - |                                         |              |          |
| Existing, developed                                                                                                                    | With        | in         |                                |                                 |       |               |                                         |              |          |
| business/ industrial areas                                                                                                             | Part        |            |                                | Village Green &                 | Con   | amon Land     |                                         |              |          |
| business/ industrial areas                                                                                                             | Adj.        |            |                                | Ground Water \                  |       |               |                                         |              |          |
|                                                                                                                                        | Auj.        | 10         |                                | Area                            |       | ability       |                                         |              |          |
| Oil / Gas Pipelines                                                                                                                    |             |            |                                | Conservation A                  | rea   |               | With                                    | in           |          |
|                                                                                                                                        |             |            |                                |                                 |       |               | Adj.                                    |              |          |
| Electricity Pylons                                                                                                                     |             |            |                                | Listed Buildings                |       |               | With                                    |              |          |
|                                                                                                                                        |             |            |                                |                                 |       |               | Adj.                                    | 10           |          |
| Immovable communications links                                                                                                         |             |            |                                | Potential Conta                 | mina  | ted Land      |                                         |              |          |
| 400m buffer zone around wastewater/sewage treatment plants                                                                             |             |            |                                | Definitive Footp                | ath   | (PRoW)        |                                         |              |          |
|                                                                                                                                        | _           |            |                                | TPO                             |       |               |                                         | _            |          |

| Address:<br>Land opposite Malcolm, Studland Avenue,<br>Wickford                        | Site Area:<br>0.2ha | Current Use:<br>Grassland | Site Ref:<br>SS0264 |  |
|----------------------------------------------------------------------------------------|---------------------|---------------------------|---------------------|--|
|                                                                                        |                     | Archaeological Find       | s Area              |  |
| Highway issues:                                                                        |                     |                           |                     |  |
| Constraints (description):                                                             |                     |                           |                     |  |
| Could the constraints be overcome?                                                     |                     |                           |                     |  |
| What is the most suitable type of deve                                                 | elopment for        | this site?                |                     |  |
| Site is not suitable for housing develo                                                | pment x             |                           |                     |  |
| Reason(s) why site is not suitable for<br>This site is located within a valued area of | the green belt      |                           | -                   |  |