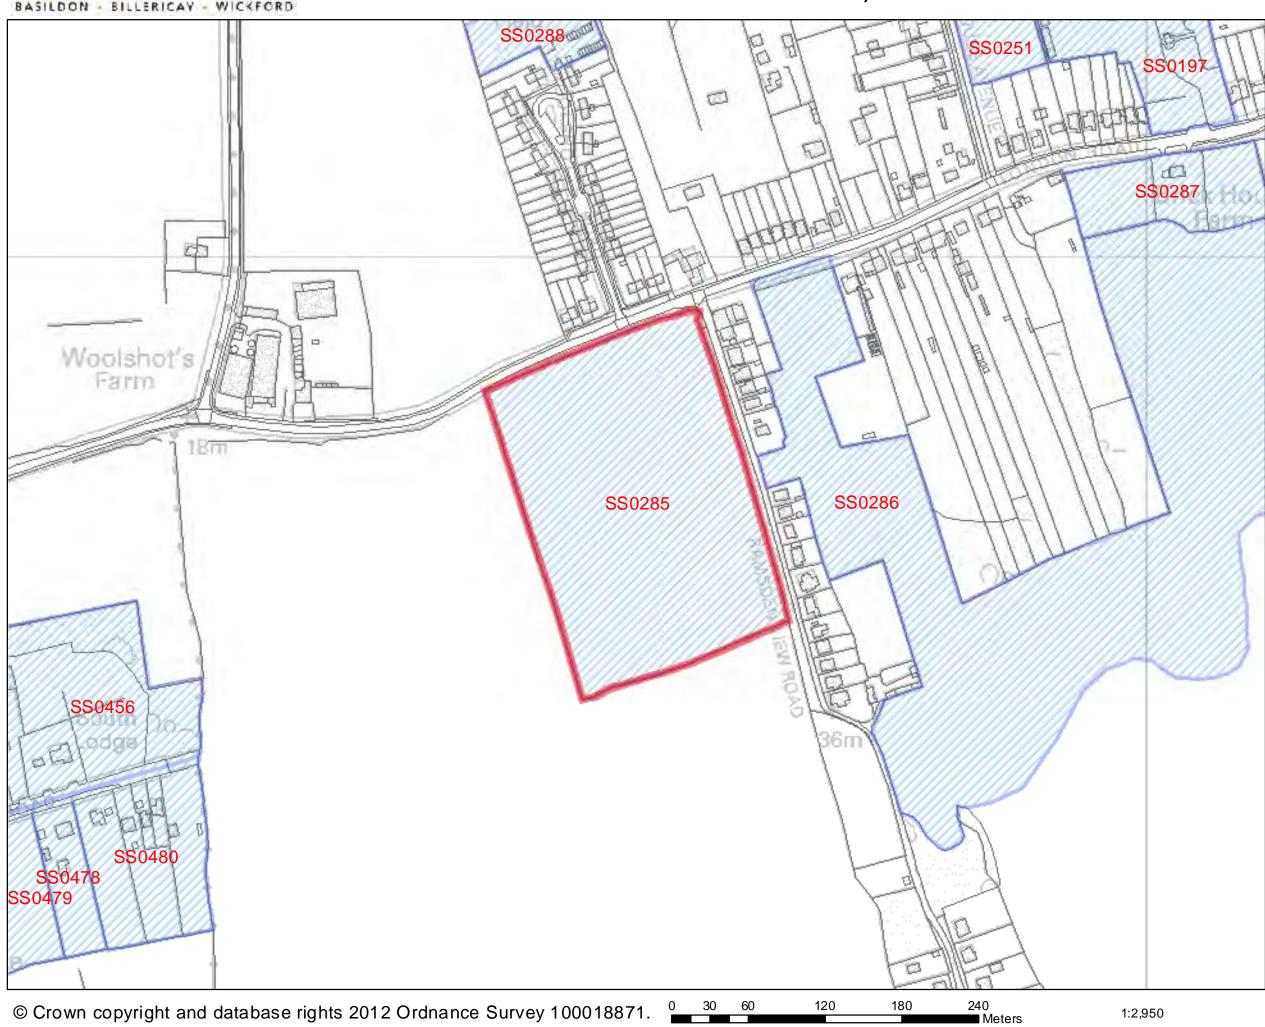

this site is considered unsuitable at this time.                                                                                                 |                      |                              |                                                 |  |  |  |  |
| Is site available for development? If yes, when?                                                                                                                                                                                                                                                                                                                                                |                      | Yes. This site war           | s submitted through the Call For Sites ndowner. |  |  |  |  |



# Land South of London Road,



SHLAA 2011/2012



SS0285

1:2,950

| SHLAA Site Survey For                                                                                             | m Part I                                                                                                                                                                                    |                     |                              |                        |                                                          |          |
|-------------------------------------------------------------------------------------------------------------------|---------------------------------------------------------------------------------------------------------------------------------------------------------------------------------------------