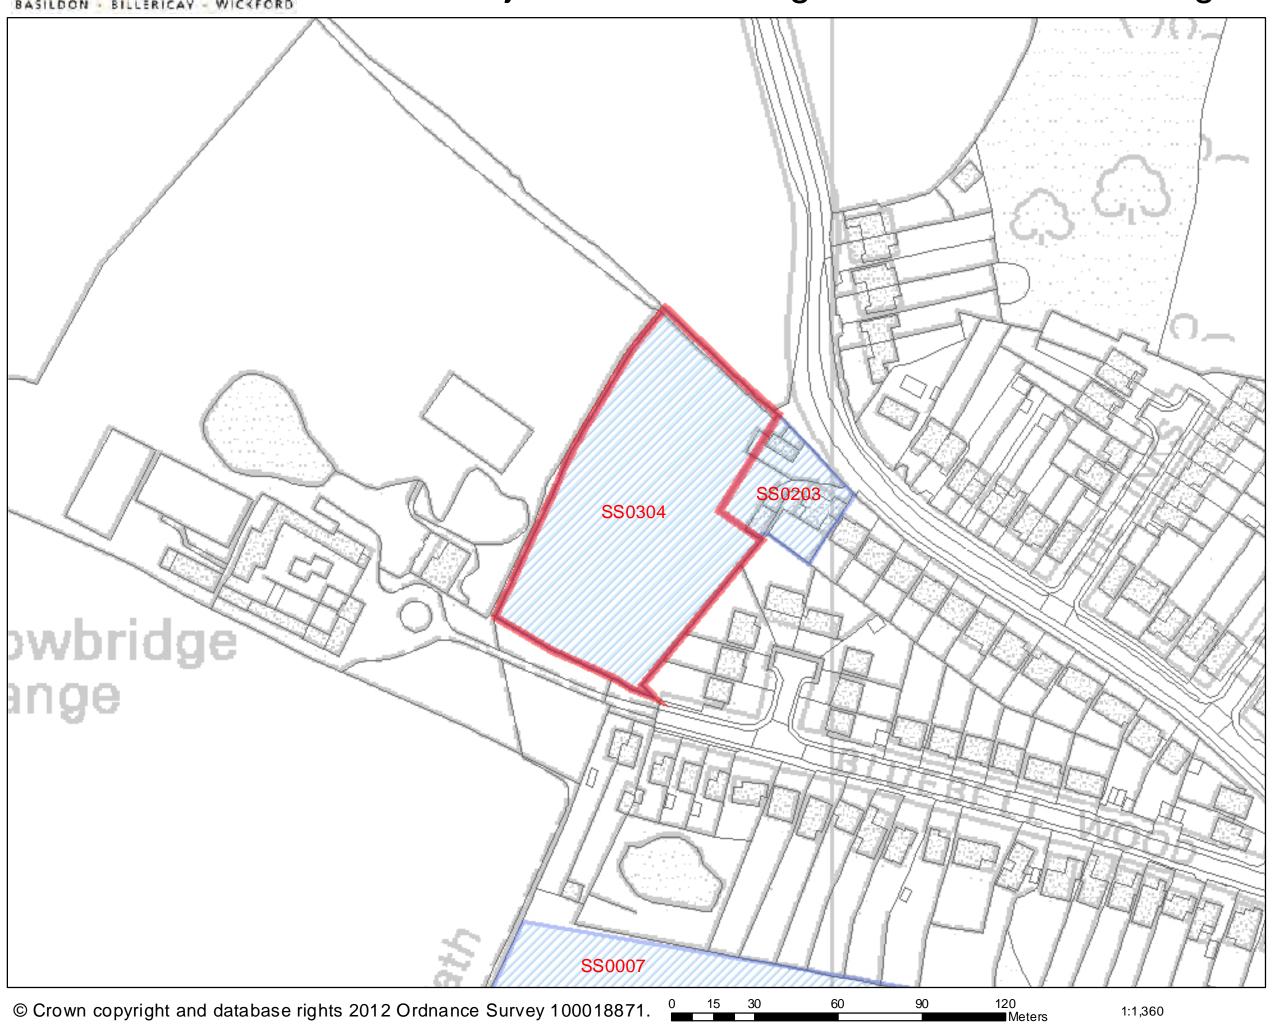

ignation could be possible. The site is or            |               |                       |                   |                            |
| residential properties on Mountnessing Road              |               |                       |                   |                            |
| policy.                                                  |               |                       |                   |                            |
| Is site available for development?                       |               | The site was put f    | orward as part    | of the Call for Sites      |
| If yes, when?                                            |               | process by the lan    |                   |                            |



### Land adj to Bluebell Lodge at 402 Mountnessing



SHLAA 2011/2012



| Address: Land between 4 an Cottages, Coxes Farm Road, E                                                                 |                          |          | Site Area:<br>2.23 ha | Current Use:<br>Grassland |                    | Site Ref.:<br>SS0305                                                        |                             |            |            |  |
|-------------------------------------------------------------------------------------------------------------------------|--------------------------|----------|-----------------------|---------------------------|--------------------|-----------------------------------------------------------------------------|-----------------------------|------------|------------|--|
| <b>Description of Site (includ</b