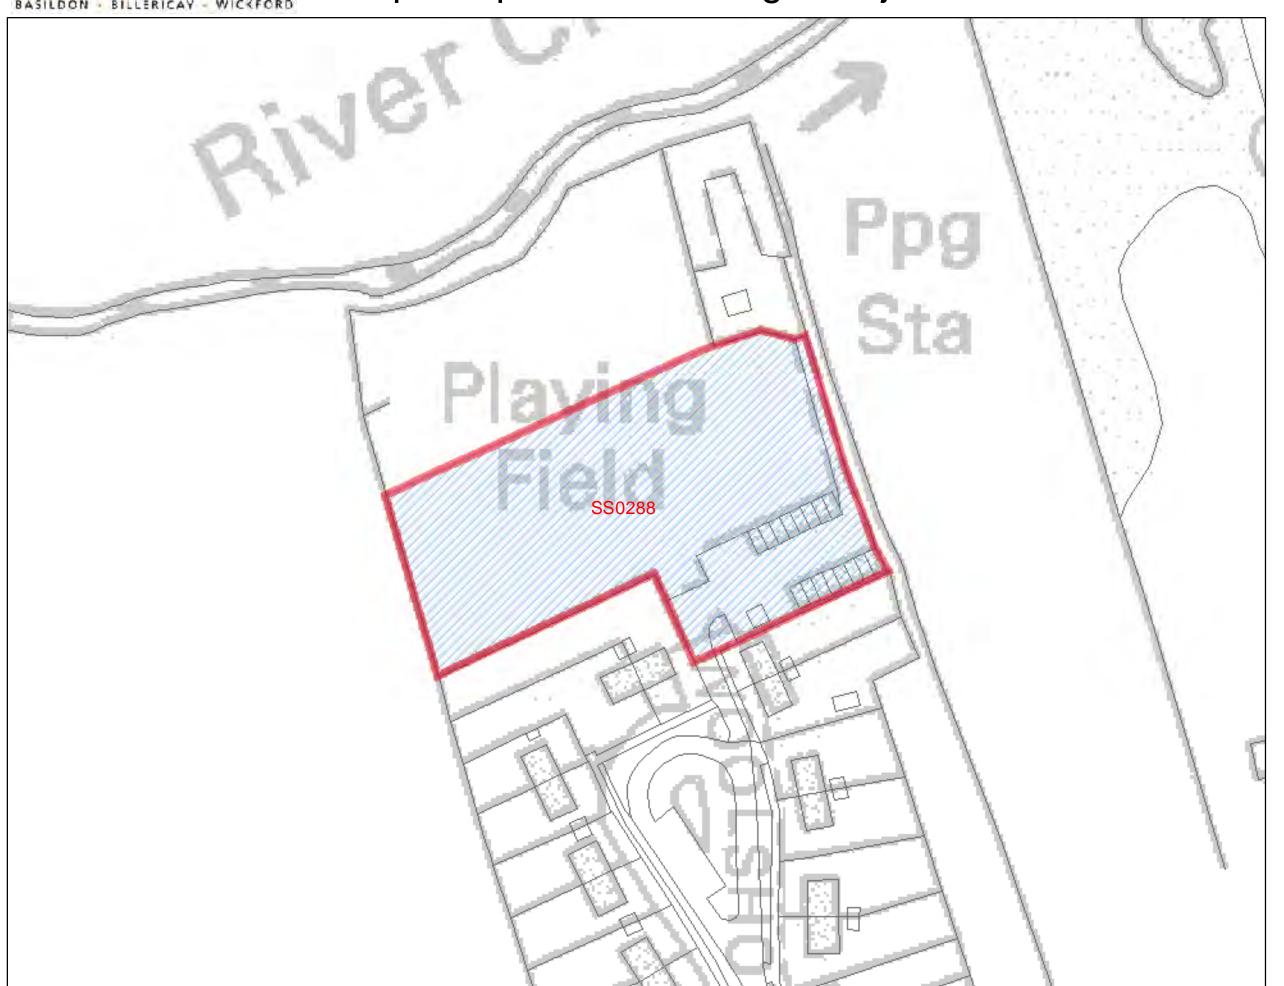

sidered through the SHLAA at this time. As part of the Council's methodology the boroughs green belt has been considered on its merits and specific areas identified where development could significantly undermine the value of the green belt. This assessment was considered against the five purposes of the green belt as set out in PPG2. The five purposes of the Green Belt are:

- 1. to check unrestricted sprawl of large built-up areas;
- 2. to prevent neighbouring towns from merging into one another;
- 3. to assist in safeguarding the countryside from encroachment;
- 4. to preserve the setting and special character of historic towns; and
- 5. to assist in urban regeneration by encouraging the recycling of derelict and other urban land.



# Open Space and Garages adj to 31 and 36 Woolshots



SHLAA 2011/2012



|                                                                                                                                                                                                                                                                                     |                                                                  | _                    | _                                                                                                                        |                                                                          |                                                                  |    |
|------------------------------------------------------------------------------------------------------------------------------------------