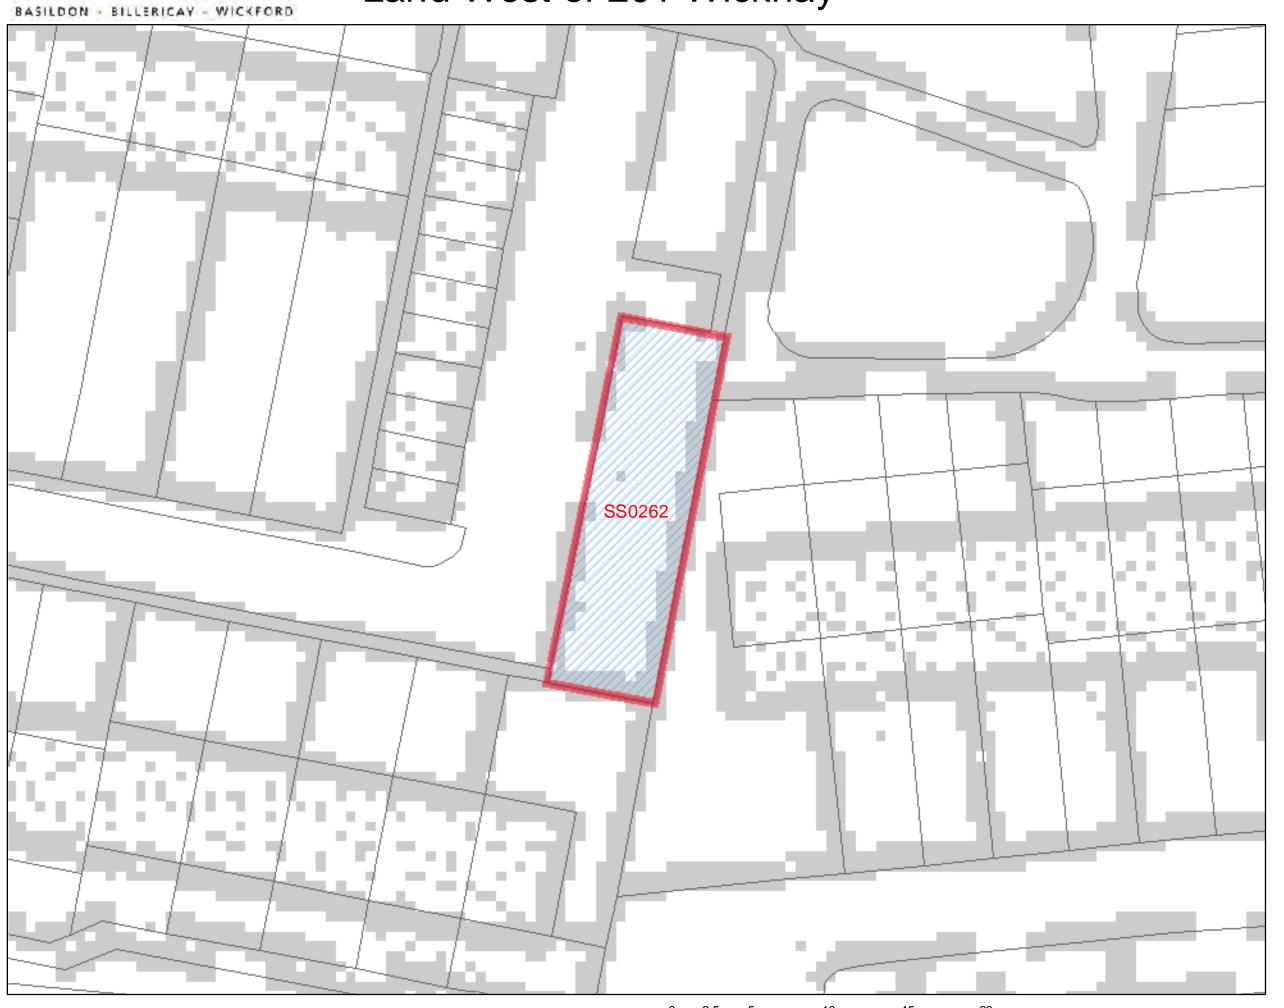

## Land East of Eton Manor

SHLAA 2011/2012

| Address: Land West of 201 V<br>North of 153 Falstones                                         | Vickhay and     | Site Area:<br>0.016ha | Current Use: Grassed amenity land  Site Ref.: SS0262 |                                                                                                                                                                                                                                                                   |                                    |    |  |
|-----------------------------------------------------------------------------------------------|-----------------|-----------------------|------------------------------------------------------|-------------------------------------------------------------------------------------------------------------------------------------------------------------------------------------------------------------------------------------------------------------------|------------------------------------|----|--|
| Description of Site (included Small, rectangular parcel of in garage court location to the re | cidental grasse | ed amenity lar        |                                                      |                                                                                                                                                                                                                                                                   | vices (distance<br>: Lee Chapel an | •  |  |
| Allocated as an area of no not                                                                | )LP.            |                       | Secondary Sch                                        | า<br>ool: Woodlands<br>entre: 3 The Kna                                                                                                                                                                                                                           |                                    |    |  |
| No planning history                                                                           |                 |                       | <800m                                                |                                                                                                                                                                                                                                                                   |                                    |    |  |
| Ownership:                                                                                    | - Public B      | ody?                  | Yes                                                  |                                                                                                                                                                                                                                                                   | Neighbourhood Centre: 2 Kibcaps,   |    |  |
|                                                                                               |                 | Individual?           | No                                                   | Ballards Walk                                                                                                                                                                                                                                                     |                                    |    |  |
|                                                                                               | - Compar        |                       | No                                                   |                                                                                                                                                                                                                                                                   | Basildon <800m                     |    |  |
| Haliana Anna Cita                                                                             | - Unknow        |                       | No                                                   |                                                                                                                                                                                                                                                                   | ace: Amenity Gr<br>dren/young peo  |    |  |
| Urban Area Site                                                                               | Yes             | Area: 0.01            | <u>6na</u>                                           |                                                                                                                                                                                                                                                                   | ay), Civic Space                   |    |  |
| Green Belt Site Greenfield Site                                                               | No<br>Yes       | Aroa: 0.01            | 4 <b>h</b> a                                         | ,                                                                                                                                                                                                                                                                 | Educational Field                  |    |  |
| Previously Developed Land                                                                     |                 | Area: 0.01            | 011a                                                 |                                                                                                                                                                                                                                                                   | & Lee Chapel),                     |    |  |
|                                                                                               |                 |                       |                                                      | Park <2km (Langdon Hills), Natural/Semi-Natural space <400m (Langdon Hills), Outdoor Sport Facility <2km (Basildon Golf Course), Urban Park <800m (Gloucester Park and Markhams Chase). Bus Stop: 50m (Laindon Link) Railway Station: Basildon and Laindon <1600m |                                    |    |  |
| Site Constraints                                                                              |                 |                       |                                                      |                                                                                                                                                                                                                                                                   |                                    |    |  |
| Areas excluded from the S                                                                     | HLAA            |                       | Constraints th                                       | nat may affect                                                                                                                                                                                                                                                    | a site's viabili                   | ty |  |
| Scheduled Monument                                                                            | Within          | No                    | Ancient Woodla                                       |                                                                                                                                                                                                                                                                   | Within                             | No |  |
|                                                                                               | Part of         | No                    | ]                                                    |                                                                                                                                                                                                                                                                   | Part of Site                       | No |  |
|                                                                                               | Adj. To         | No                    |                                                      |                                                                                                                                                                                                                                                                   | Within Buffer                      | No |  |
| SSSIs/ SACs / SPAs / Ramsar                                                                   | Within          | No                    | Local Wildlife Si                                    | tes                                                                                                                                                                                                                                                               | Within                             | No |  |
|                                                                                               | Part of Site    | No                    | _                                                    |                                                                                                                                                                                                                                                                   | Part of Site                       | No |  |
|                                                                                               | Within Buffer   | Yes (SSSI)            |                                                      |                                                                                                                                                                                                                                                                   | Within Buffer                      | No |  |
| Local Nature Reserve (LNR)                                                                    | Within          | No                    | Biodiversity Acti                                    | ion Plan (BAP)                                                                                                                                                                                                                                                    | Within                             | No |  |
|                                                                                               | Part of Site    | No                    | Priority Habitat                                     |                                                                                                                                                                                                                                                                   | Part of Site                       | No |  |
|                                                                                               | Within Buffer   | No                    |                                                      |                                                                                                                                                                                                                                                                   | Within Buffer                      | No |  |
| Flood Zone<br>If yes, Zone 3? □                                                               | No              |                       | Protected Speci-                                     |                                                                                                                                                                                                                                                                   |                                    | No |  |
| Washland                                                                                      |                 | No                    | Protected Speci                                      | es Alert Area -                                                                                                                                                                                                                                                   |                                    | No |  |
| Marshes Protection Area                                                                       |                 | No                    | 10m Buffer                                           |                                                                                                                                                                                                                                                                   |                                    |    |  |
| Existing, developed                                                                           | Within          | No                    |                                                      |                                                                                                                                                                                                                                                                   |                                    |    |  |
| business/ industrial areas                                                                    | Part of         | No                    | Village Green &                                      |                                                                                                                                                                                                                                                                   |                                    | No |  |
|                                                                                               | Adj. To         | No                    | Ground Water V<br>Area                               |                                                                                                                                                                                                                                                                   |                                    | No |  |
| Oil / Gas Pipelines                                                                           |                 | No                    | Conservation Ar                                      | rea                                                                                                                                                                                                                                                               | Within                             | No |  |
|                                                                                               |                 |                       |                                                      |                                                                                                                                                                                                                                                                   | Adj. To                            | No |  |
| Electricity Pylons                                                                            |                 | No                    | Listed Buildings                                     |                                                                                                                                                                                                                                                                   | Within                             | No |  |
|                                                                                               |                 |                       |                                                      |                                                                                                                                                                                                                                                                   | Adj. To                            | No |  |
| Immovable communications links                                                                |                 | No                    | Potential Contai                                     | minated Land                                                                                                                                                                                                                                                      | В                                  |    |  |
| 400m buffer zone around wastewater/sewage treatment plants                                    |                 | No                    | Definitive Footp                                     | ath (PRoW)                                                                                                                                                                                                                                                        |                                    | No |  |

|         | ess: Land West of 201 Wickhay and of 153 Falstones                                                                                                                                                                                                   | Site Area:<br>0.016ha                  | Current Use:<br>Grassed amenity<br>land     | Site Ref.:<br>SS0262 |                                                      |
|---------|------------------------------------------------------------------------------------------------------------------------------------------------------------------------------------------------------------------------------------------------------|----------------------------------------|---------------------------------------------|----------------------|------------------------------------------------------|
|         |                                                                                                                                                                                                                                                      |                                        | TPO                                         |                      | No                                                   |
|         |                                                                                                                                                                                                                                                      |                                        | Archaeological Find                         | ds Area              | No                                                   |
| Highw   | vay issues: Vehicular access capable                                                                                                                                                                                                                 | from Falstone                          | es                                          |                      |                                                      |
| 0       | raints (description): Within SSSI buffer (2km). Very small site with dwellings const would conflict with the Council's add to adjoining occupiers. Research of historical map data indite constraints be overcome? SSSI buffer of no consequence due | opted DC Guid<br>icates contami<br>No. | lelines designed to a ination unlikely – no | void overshad        | lowing/over-dominance                                |
| 0       | Even where Council DC Guidelines with impacts upon amenity of the adjoin Site assessment for potential contains                                                                                                                                      | ing residents.                         | development of the s                        | site would like      | ly give rise to adverse                              |
| What    | is the most suitable type of deve                                                                                                                                                                                                                    | elopment for                           | this site? Incident                         | al amenity lan       | d or car parking.                                    |
| Site is | s NOT suitable for housing develo                                                                                                                                                                                                                    | opment x                               |                                             |                      |                                                      |
| Reaso   | on(s) why site is not suitable for                                                                                                                                                                                                                   | housing:                               |                                             |                      |                                                      |
|         | the site is within the urban area and comfortable accommodate a dwelling                                                                                                                                                                             |                                        | ces and facilities, it i                    | s too small fo       | r development and                                    |
|         | e available for development?<br>s, when?                                                                                                                                                                                                             |                                        |                                             | receipt of the       | t of the Call for Sites<br>e site, the landownership |