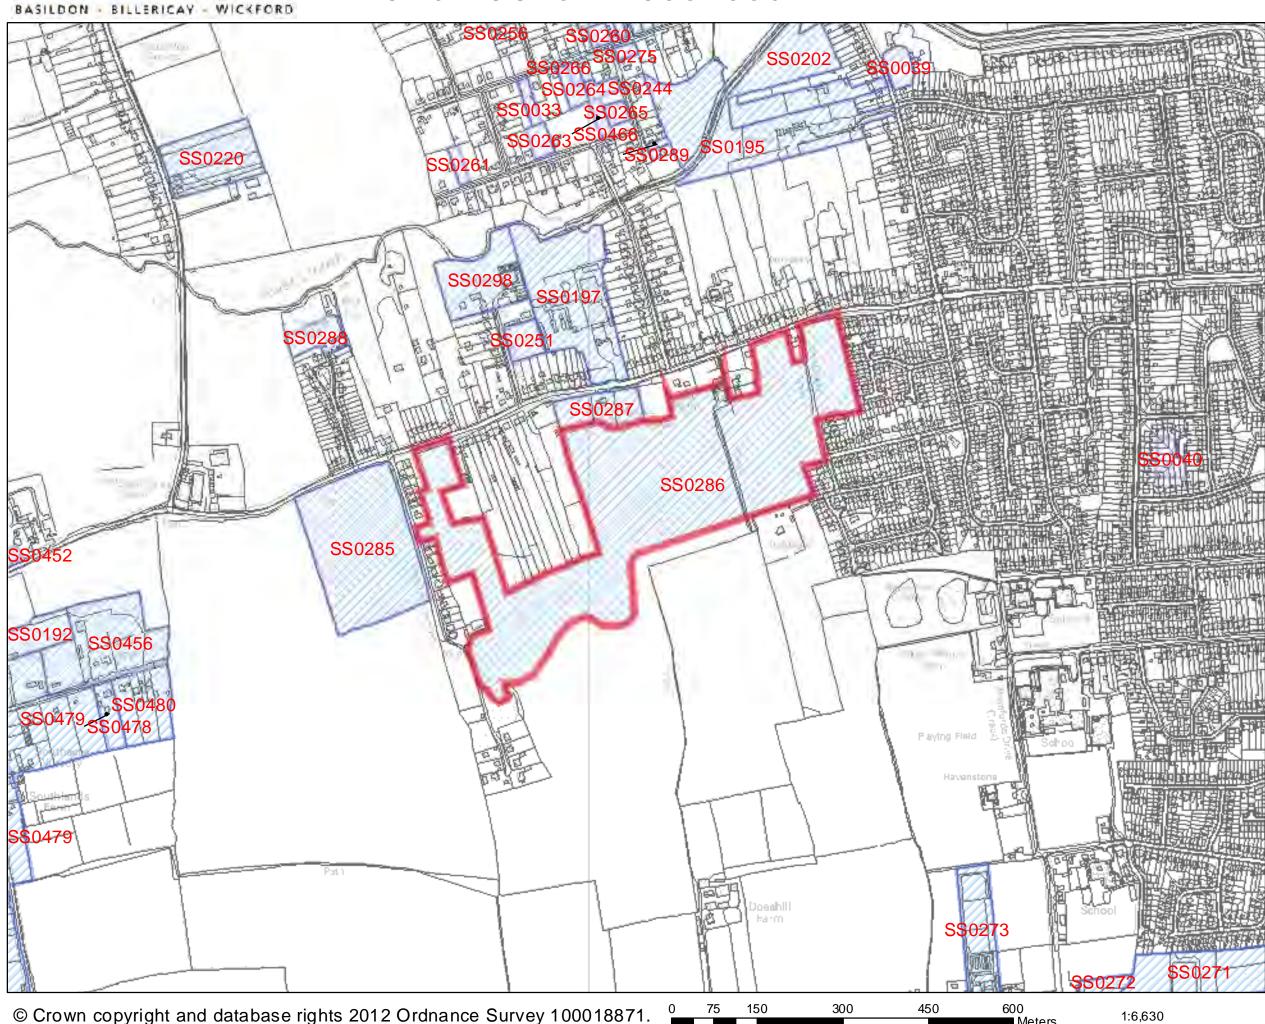

lead to uncontrolled urban sprawl and should be considered further should its allocation be an option. Timetable will need to be reflected to show this. Possible development potential of land on the eastern side where existing residential properties surround a field on three sides.

| Is site available for development? | Yes. This site was submitted through the Call For Sites |
|------------------------------------|---------------------------------------------------------|
| If yes, when?                      | process by the landowner. The timeframe for             |
|                                    | development has been amended to reflect the need to     |
|                                    | overcome both policy issues and potential phasing.      |



# Land East of Breconcourt



SHLAA 2011/2012



| Address: Land West and East of, and  | Site Area: | Current Use:    | Site Ref.: |  |
|--------------------------------------|------------|-----------------|------------|--|
| incorporating, Brick House Farm, 229 | 0.85 Ha    | Residential and | SS0287     |  |
| London Road, Wickford.               |            | grassland       |            |  |

### **Description of Site (including planning status)**

Narrow rectangular shaped site located on the south side of the A129 London Road, comprising a late Georgian house in the centre of the site, set amongst tree and hedge enclosed grassland. Property also comprises a detached garage and swimming pool either side of the dwelling house.

The site lies opposite chalets, bungalows and a garden centre in London Road. To the