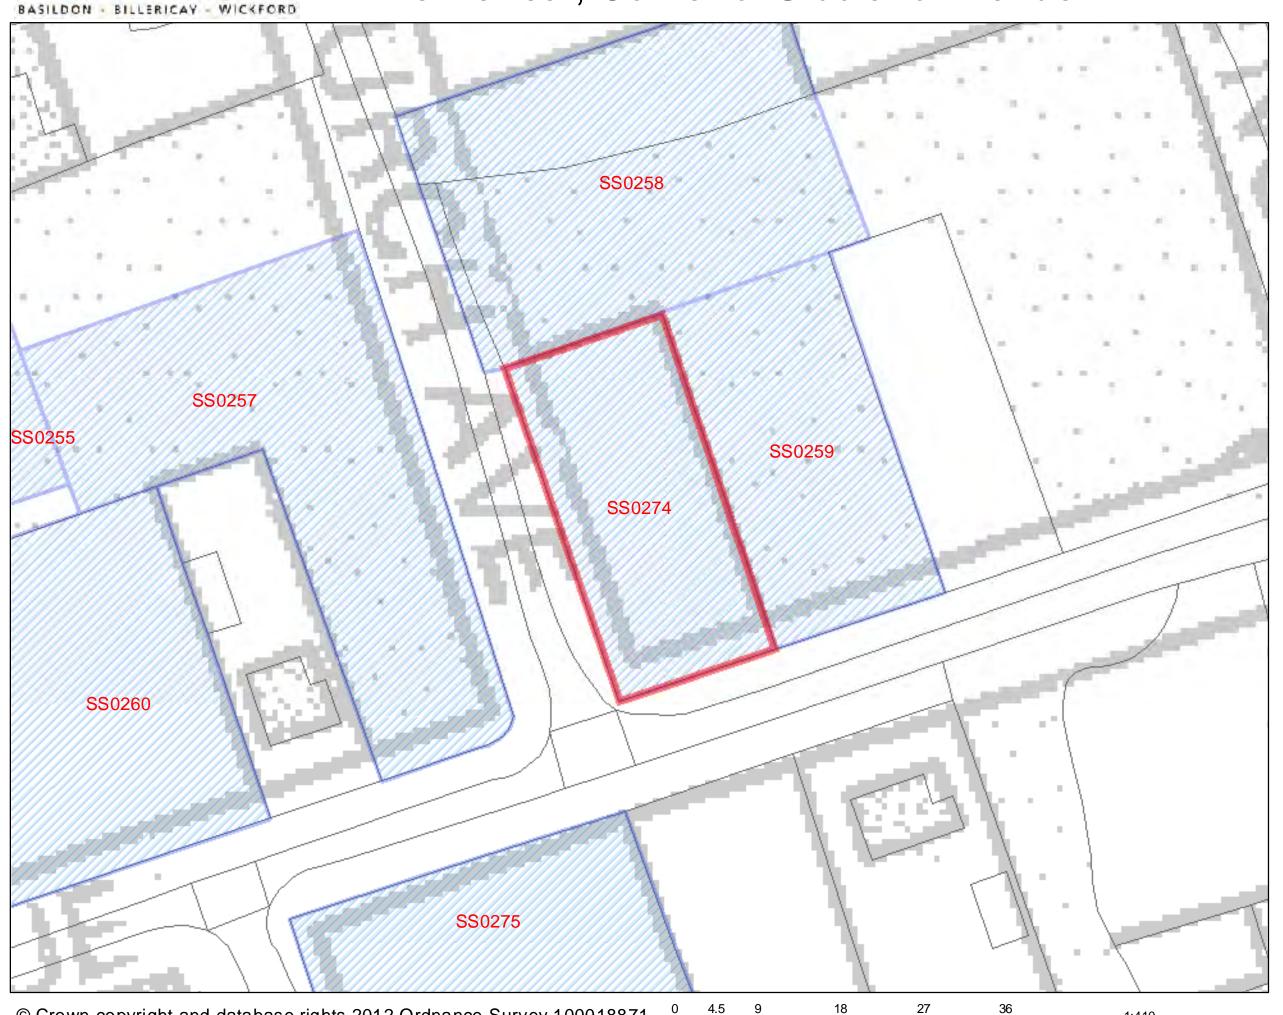

not be considered through the SHLAA at this time. As part of the Council's methodology the boroughs green belt has been considered on its merits and specific areas identified where development could significantly undermine the value of the green belt. This assessment was considered against the five purposes of the green belt as set out in PPG2. The five purposes of the Green Belt are:

- 1. to check unrestricted sprawl of large built-up areas;
- 2. to prevent neighbouring towns from merging into one another;
- 3. to assist in safeguarding the countryside from encroachment;
- 4. to preserve the setting and special character of historic towns; and
- 5. to assist in urban regeneration by encouraging the recycling of derelict and other urban land.



# The Retreat, Corner of Studland Avenue



SHLAA 2011/2012



| Address:<br>Land north of Sarjon at junction<br>Southbourne Grove and Studia<br>Wickford           |                                    | Site Area:<br>0.09ha            | Current Use:<br>Grassland   | Site Ref:<br>SS0275              |                       |        |
|----------------------------------------------------------------------------------------------------|------------------------------------|---------------------------------|-----------------------------|----------------------------------|-----------------------|--------|
| Description of Site (including Rectangular parcel of hedge e of Studland Avenue, Wickford          | enclosed grassla                   | and, located o                  |                             | Site Access: S<br>Studland Aven