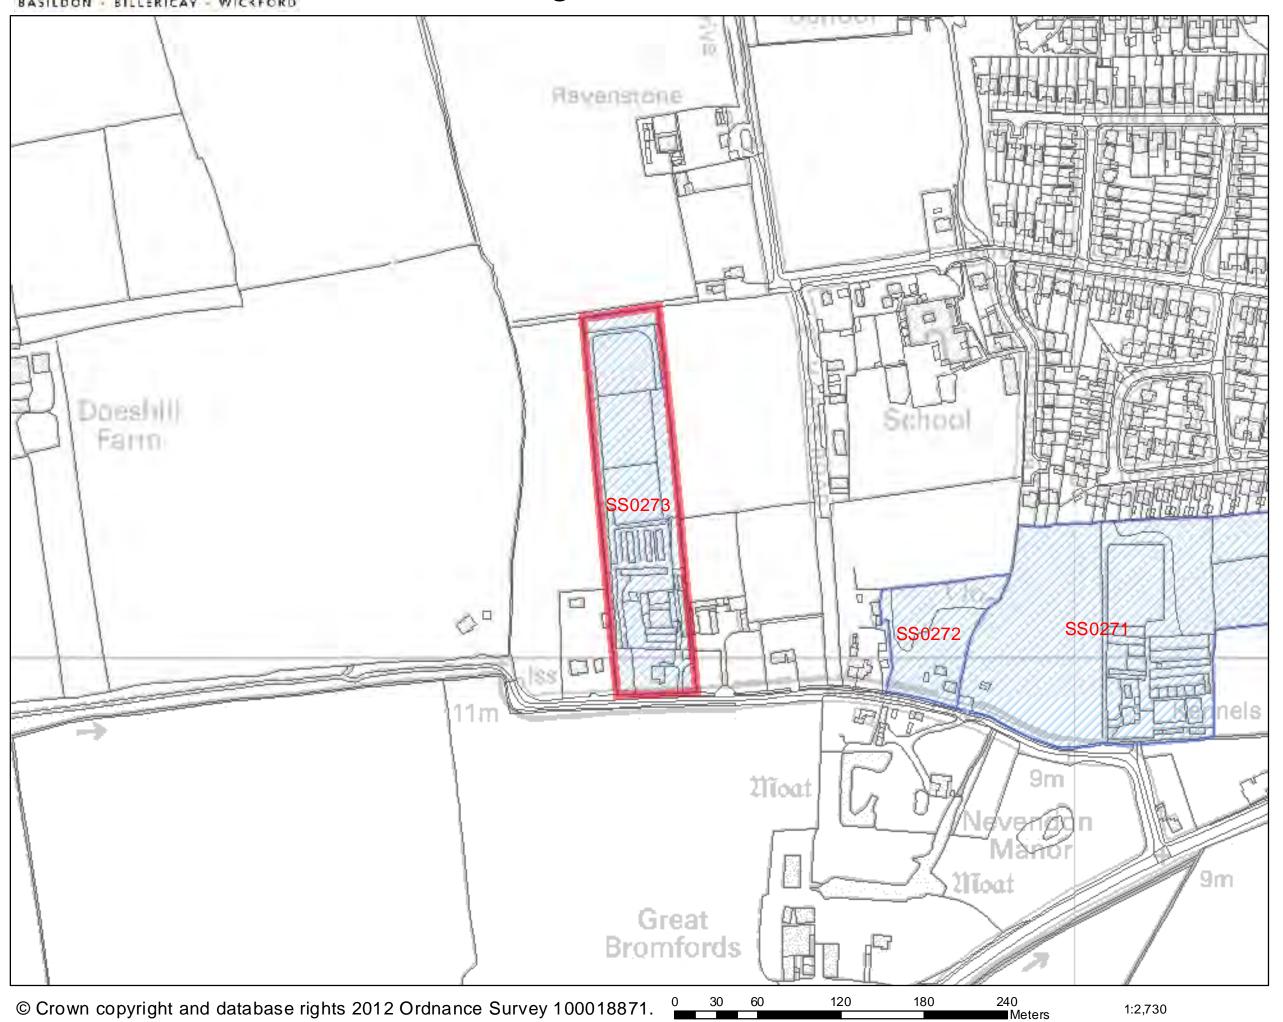

|                      |                         |

Yes. This site was submitted through the Call For Sites process by the landowner.

Is site available for development? If yes, when?



# Buron Lodge and Kennels



SHLAA 2011/2012



| SHLAA Site Survey F                                                                                       | omi Pan i                      | r                                  |                                              |                                   |                          |     |
|-----------------------------------------------------------------------------------------------------------|--------------------------------|------------------------------------|----------------------------------------------|-----------------------------------|--------------------------|-----|
| Address:<br>The Retreat, Corner of Studla<br>and Christchurch Avenue, Wid                                 |                                | Site Area:<br>0.07ha               | Current