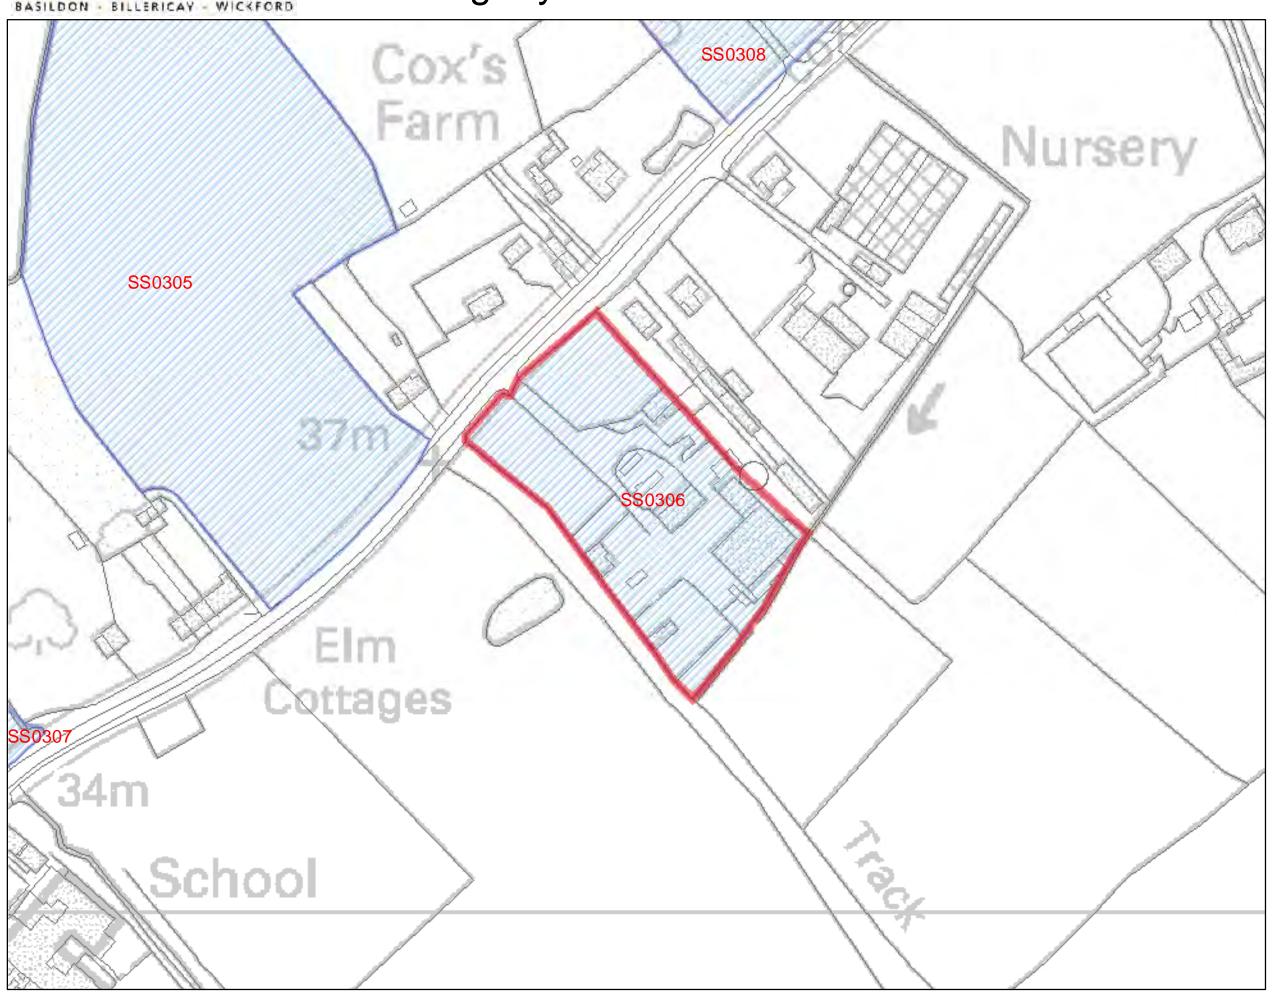

|                                                                                  |                                       |                                       |                      |                |               |
| Is site available for devel If yes, when?                                                                                                                                                                    | opment?                                                                          |                                       | Yes. This site was process by the lar |                      | rough the Ca   | all For Sites |



### Willoughby Coachworks



SHLAA 2011/2012



| SHLAA Site Survey F                                        | Ulli Fait i          |                      |                                        |                                                                   |                                                     |          |
|------------------------------------------------------------|----------------------|----------------------|----------------------------------------|-------------------------------------------------------------------|-----------------------------------------------------|----------|
| Address: Southend farm, South Green, Billericay            | uthend Road,         | Site Area:<br>4.5 ha | Current Use:<br>Grassland              | Site Ref.:<br>SS0307