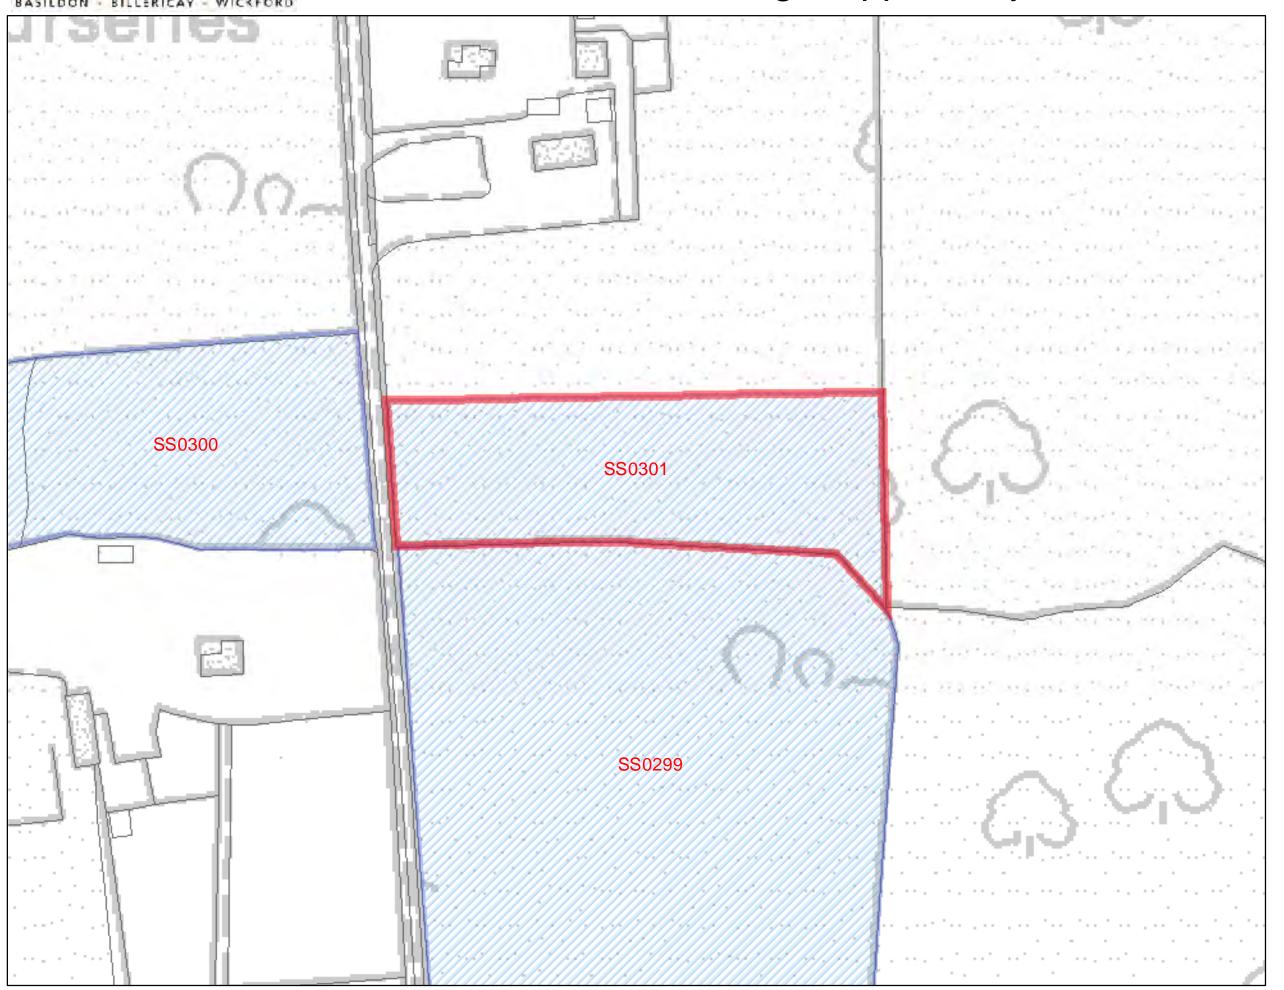

licy, the other constraints, especially the distance from services make the site unsuitable. |                       |                                                              |                      |                                            |  |  |  |
| Is site available for development? If yes, when?                                                                                                                                                                                                                                                                                       |                       | The site was put for process. Following details could be est | eceipt of the site   | the Call for Sites<br>e, the landownership |  |  |  |



## Land South of Oak Lodge, opp Sunnyside



SHLAA 2011/2012



| SHLAA Site Survey F                                                                                                                                                                                                                                                                                      | orm Part 1                                                                                                                                                         |                                                                                                    |                                                               |