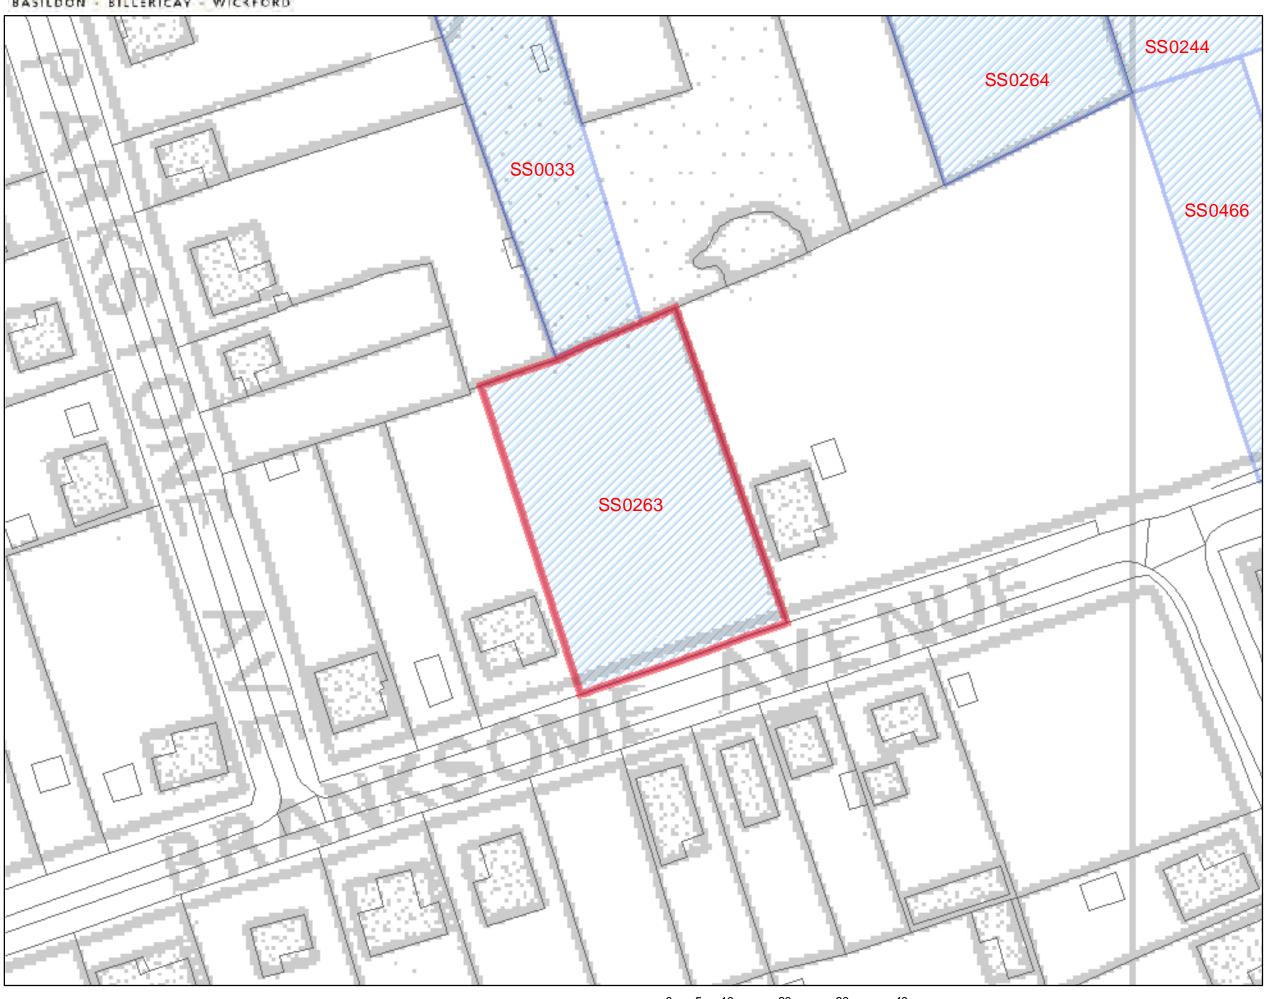

# Land West of 201 Wickhay

SHLAA 2011/2012

| Address:<br>Land east of Brookside, Brank<br>Avenue, Wickford                                                                                                                                                            | ksome  |           | Site Area:<br>0.21ha | Current Use:<br>Grassland/<br>woodland | / SS0263 |              |          |          |    |
|--------------------------------------------------------------------------------------------------------------------------------------------------------------------------------------------------------------------------|--------|-----------|----------------------|----------------------------------------|----------|--------------|----------|----------|----|
| <b>Description of Site (includ</b><br>Rectangular parcel of grasslar                                                                                                                                                     |        |           |                      | north side of                          | Site     | e Access: B  | rankson  | ne Avenu | ıe |
| Branksome Avenue, Wickford in an area of plotlands. The area has a semi-rural appearance comprising chalets and bungalows interspersed with vacant and wooded plots. Branksome Avenue is a narrow road without footways. |        |           |                      |                                        | Acc      | cess to Serv | vices    |          |    |
| Development Plan: Allocated as Green Belt in the BDLP 1998.                                                                                                                                                              |        |           |                      |                                        |          |              |          |          |    |
| Planning History:  • BAS/1586/87 – New dwelling – Refused 1987  •                                                                                                                                                        |        |           |                      |                                        |          |              |          |          |    |
| Ownership:                                                                                                                                                                                                               | _      | Public Bo | ody?                 | No                                     |          |              |          |          |    |
| •                                                                                                                                                                                                                        | -      |           | ndividual?           | Yes                                    |          |              |          |          |    |
|                                                                                                                                                                                                                          | -      | Compan    | v?                   | No                                     |          |              |          |          |    |
|                                                                                                                                                                                                                          | -      | Unknow    | •                    | No                                     | -        |              |          |          |    |
| Urban Area Site                                                                                                                                                                                                          |        | Vo        |                      | 1.1.5                                  |          |              |          |          |    |
| Green Belt Site                                                                                                                                                                                                          |        |           |                      |                                        |          |              |          |          |    |
| Greenfield Site                                                                                                                                                                                                          |        | /es       |                      | Area: 0.21ha                           |          |              |          |          |    |
| Previously Developed Land                                                                                                                                                                                                | d N    | Vo        |                      |                                        |          |              |          |          |    |
| Site Constraints                                                                                                                                                                                                         |        |           |                      |                                        | ,        |              |          |          |    |
| Areas excluded from the S                                                                                                                                                                                                | HLAA   |           |                      | Constraints th                         | at n     | nay affect   | a site's | viabilit | V  |
| Scheduled Monument                                                                                                                                                                                                       | Withi  | n         |                      | Ancient Woodland                       |          | Within       |          |          |    |
|                                                                                                                                                                                                                          | Part o | of        |                      |                                        |          |              | Part of  | Site     |    |
|                                                                                                                                                                                                                          | Adj.   | Го        |                      | 1                                      |          | Within       | Buffer   |          |    |
| SSSIs/ SACs / SPAs / Ramsar                                                                                                                                                                                              |        |           |                      | Local Wildlife Si                      | tes      |              | Within   |          |    |
|                                                                                                                                                                                                                          |        | of Site   |                      | 1                                      |          |              | Part of  | Site     |    |
|                                                                                                                                                                                                                          |        | n Buffer  |                      |                                        |          |              | Within   |          |    |
| Local Nature Reserve (LNR)                                                                                                                                                                                               | Withi  |           |                      | Biodiversity Acti                      | on P     | lan (BAP)    | Within   |          |    |
| ` ,                                                                                                                                                                                                                      |        | of Site   |                      | Priority Habitat                       |          | ` ,          | Part of  | Site     |    |
|                                                                                                                                                                                                                          |        | n Buffer  |                      | 1                                      |          |              | Within   |          |    |
| Flood Zone<br>If yes, Zone 3? □                                                                                                                                                                                          |        |           |                      | Protected Specie                       | es Al    | ert Area     | -        |          |    |
| Washland                                                                                                                                                                                                                 |        |           |                      | Protected Specie                       | es Al    | ert Area -   |          |          |    |
| Marshes Protection Area                                                                                                                                                                                                  |        |           |                      | 10m Buffer                             |          |              |          |          |    |
| Existing, developed                                                                                                                                                                                                      | Withi  | n         |                      |                                        |          |              |          |          |    |
| business/ industrial areas                                                                                                                                                                                               | Part o |           |                      | Village Green &                        | Com      | mon Land     |          |          |    |
|                                                                                                                                                                                                                          | Adj. ٦ |           |                      | Ground Water V<br>Area                 |          |              |          |          |    |
| Oil / Gas Pipelines                                                                                                                                                                                                      |        |           |                      | Conservation Ar                        | ea       |              | Within   |          |    |
|                                                                                                                                                                                                                          |        |           |                      |                                        |          |              | Adj. To  |          |    |
| Electricity Pylons                                                                                                                                                                                                       |        | ·         |                      | Listed Buildings                       |          |              | Within   |          |    |
|                                                                                                                                                                                                                          |        |           |                      | ]                                      |          |              | Adj. To  |          |    |
| Immovable communications                                                                                                                                                                                                 |        |           |                      | Potential Contar                       | nina     | ted Land     | -        |          |    |
| links 400m buffer zone around wastewater/sewage treatment plants                                                                                                                                                         |        |           |                      | Definitive Footp                       | ath (    | (PRoW)       |          |          |    |
|                                                                                                                                                                                                                          |        |           |                      | TPO                                    |          |              |          |          |    |

| Address:<br>Land east of Brookside, Branksome<br>Avenue, Wickford | Site Area:<br>0.21ha | Current Use:<br>Grassland/<br>woodland | Site Ref:<br>SS0263 |  |
|-------------------------------------------------------------------|----------------------|----------------------------------------|---------------------|--|
|                                                                   |                      | Archaeological Fi                      | nds Area            |  |
| Highway issues:                                                   |                      |                                        |                     |  |
| Constraints (description):                                        |                      |                                        |                     |  |
| Could the constraints be overcome?                                | •                    |                                        |                     |  |
| What is the most suitable type of d                               | evelopment foi       | r this site?                           |                     |  |
| Site is not suitable for housing deve                             | elopment x           |                                        |                     |  |
| Reason(s) why site is not suitable f                              | or housing:          | •                                      |                     |  |

This site is located within a valued area of the green belt and will not be considered through the SHLAA at this time. As part of the Council's methodology the boroughs green belt has been considered on its merits and specific areas identified where development could significantly undermine the value of the green belt. This assessment was considered against the five purposes of the green belt as set out in PPG2. The five purposes of the Green Belt are:

- 1. to check unrestricted sprawl of large built-up areas;
- 2. to prevent neighbouring towns from merging into one another;
- 3. to assist in safeguarding the countryside from encroachment;
- 4. to preserve the setting and special character of historic towns; and
- 5. to assist in urban regeneration by encouraging the recycling of derelict and other urban land.