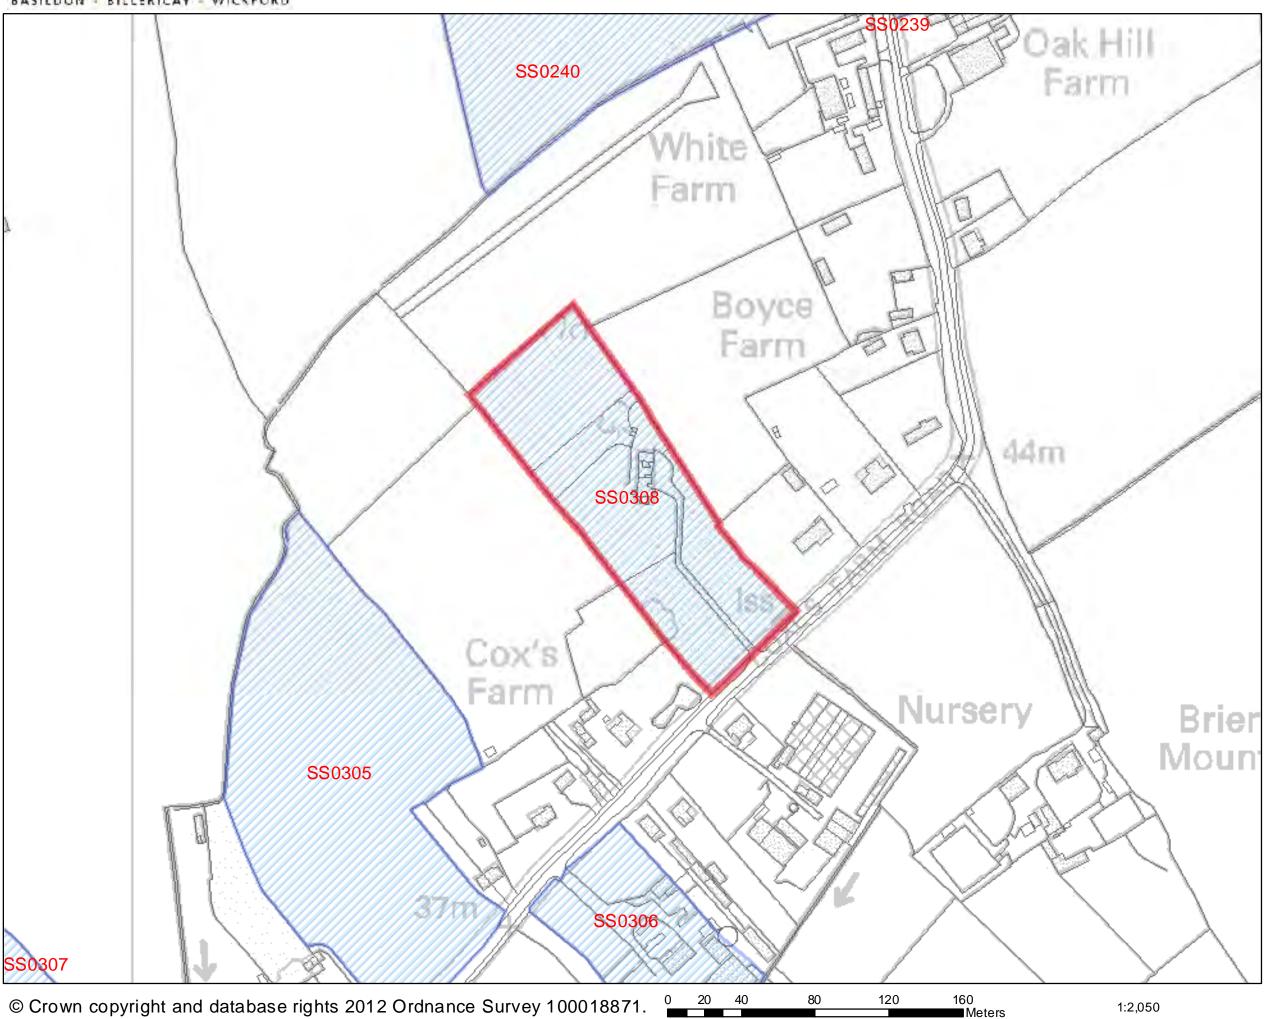

|               |                       |                                              |                     |                         |
| Is site available for development?  If yes, when?  Yes. This site was submitted through the Call For Site process by the landowner.                                                                                                                                                                                                                                                                         |               |                       |                                              |                     | ough the Call For Sites |



### Land at Rosedene Coxes Farm Road



SHLAA 2011/2012



| Address: land adjacent to Ad<br>Cottage, Osborne Road, North                                                                                                                                                                                                                                                                                                                                                               |                                                                                                                                                                                    | Site Area:<br>0.1 ha                                                                                                                          | Current Use:<br>Grassland