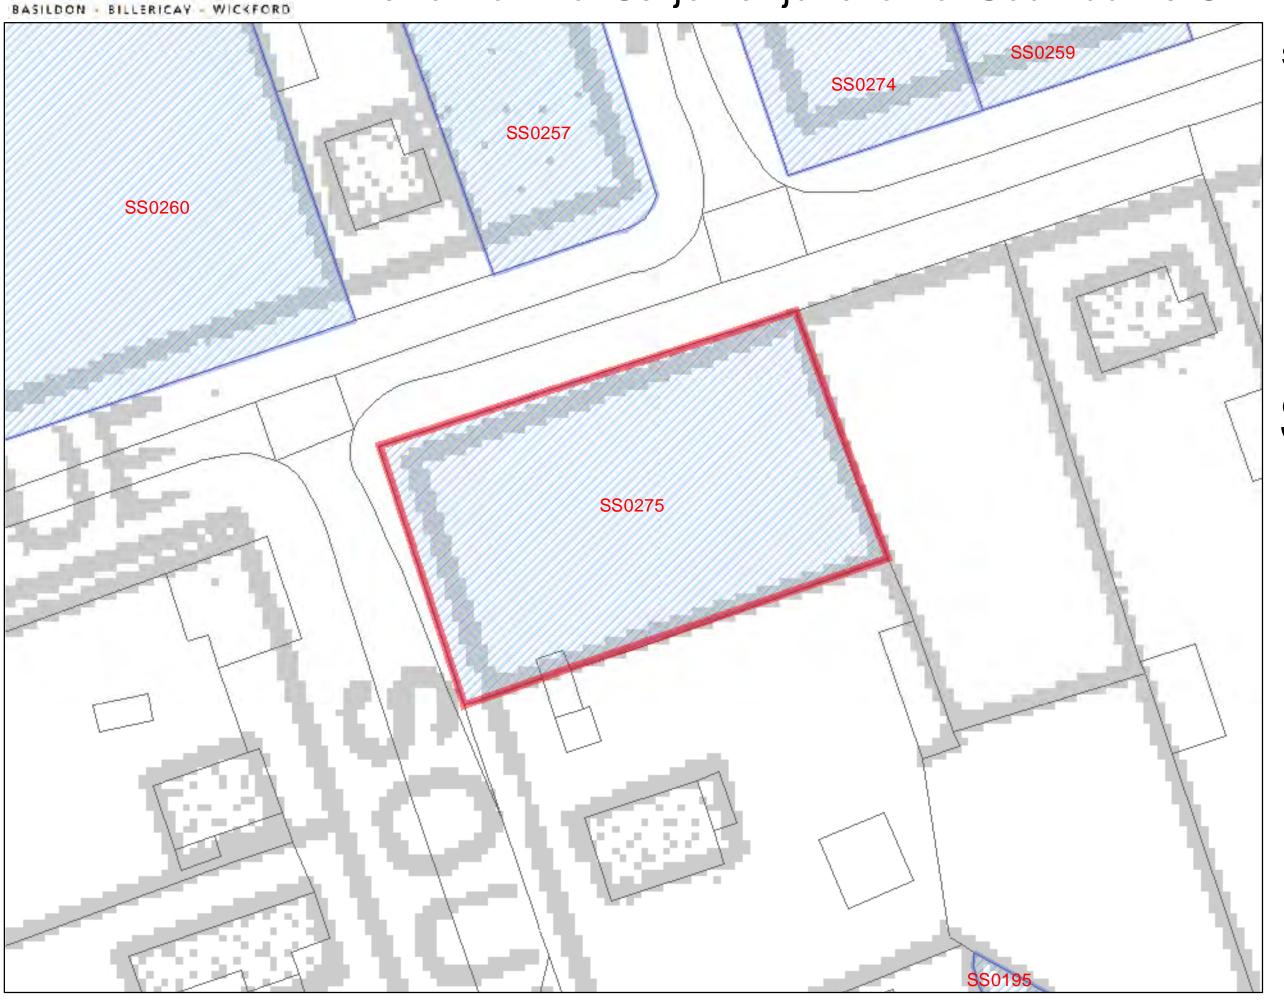

sidered through the SHLAA at this time. As part of the Council's methodology the boroughs green belt has been considered on its merits and specific areas identified where development could significantly undermine the value of the green belt. This assessment was considered against the five purposes of the green belt as set out in PPG2. The five purposes of the Green Belt are:

- 1. to check unrestricted sprawl of large built-up areas;
- 2. to prevent neighbouring towns from merging into one another;
- 3. to assist in safeguarding the countryside from encroachment;
- 4. to preserve the setting and special character of historic towns; and
- 5. to assist in urban regeneration by encouraging the recycling of derelict and other urban land.



# Land North of Sarjon at junction of Southburne Gr



SHLAA 2011/2012



| SHLAA Site Survey F                                                                                                                                                                                                                                                                                                                                    | orm Part 1