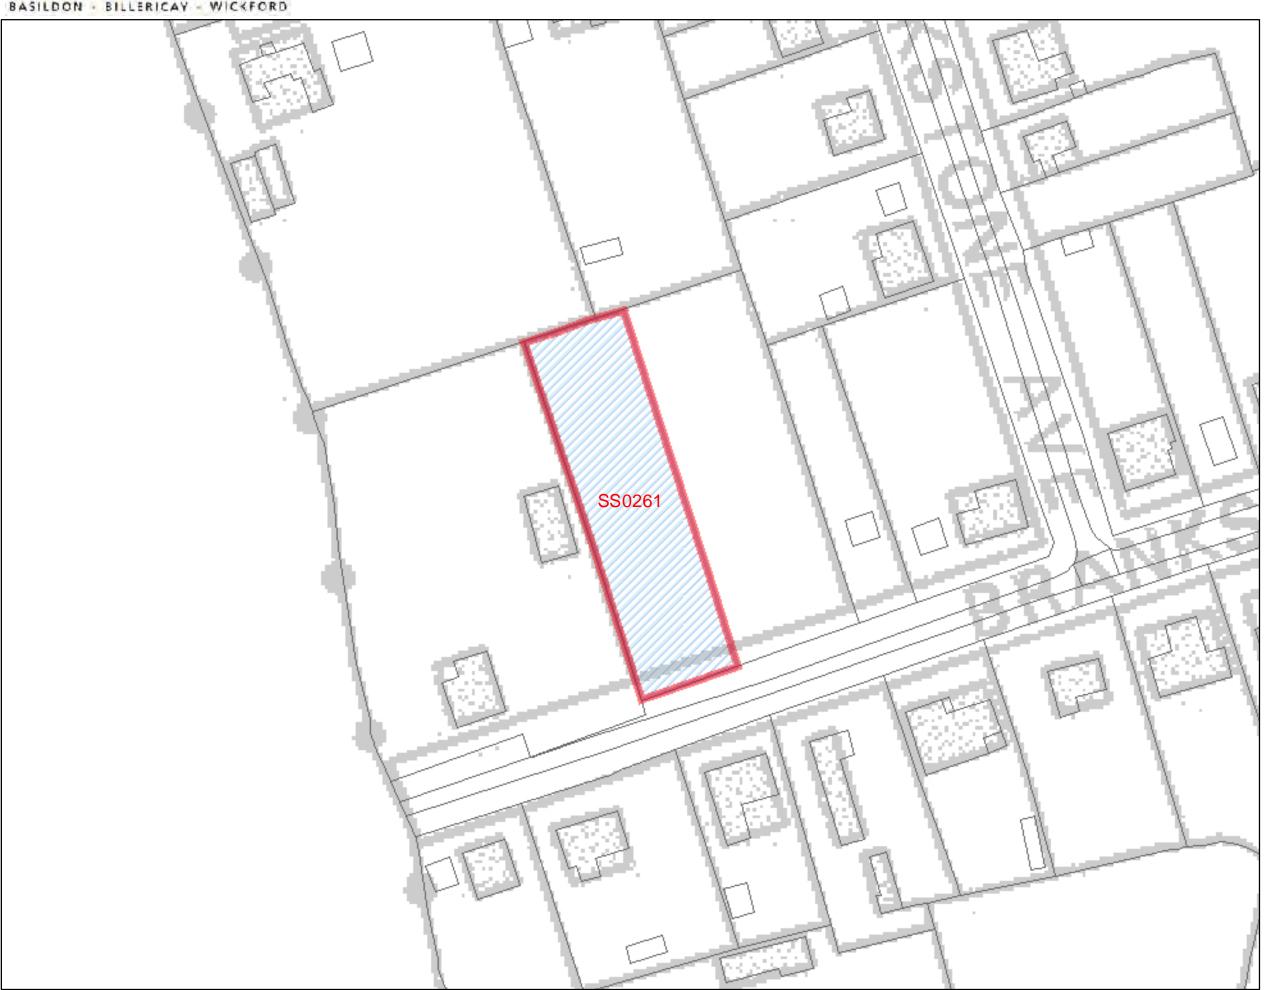

| Address:<br>Land east of Eton Manor, Branksome<br>Avenue, Wickford | Site Area:<br>0.13ha | Current Use:<br>Woodland/<br>scrubland | Site Ref:<br>SS0261 |  |  |  |
|--------------------------------------------------------------------|----------------------|----------------------------------------|---------------------|--|--|--|
|                                                                    |                      | Archaeological Finds                   | s Area              |  |  |  |
| Highway issues:                                                    |                      |                                        |                     |  |  |  |
| Constraints (description):                                         |                      |                                        |                     |  |  |  |
| Could the constraints be overcome?                                 |                      | •                                      |                     |  |  |  |
| What is the most suitable type of deve                             | lopment for          | this site?                             |                     |  |  |  |
| Site is not suitable for housing development x                     |                      |                                        |                     |  |  |  |
| Reason(s) why site is not suitable for housing:                    |                      |                                        |                     |  |  |  |

This site is located within a valued area of the green belt and will not be considered through the SHLAA at this time. As part of the Council's methodology the boroughs green belt has been considered on its merits and specific areas identified where development could significantly undermine the value of the green belt. This assessment was considered against the five purposes of the green belt as set out in PPG2. The five purposes of the Green Belt are:

- 1. to check unrestricted sprawl of large built-up areas;
- 2. to prevent neighbouring towns from merging into one another;
- 3. to assist in safeguarding the countryside from encroachment;
- 4. to preserve the setting and special character of historic towns; and
- 5. to assist in urban regeneration by encouraging the recycling of derelict and other urban land.