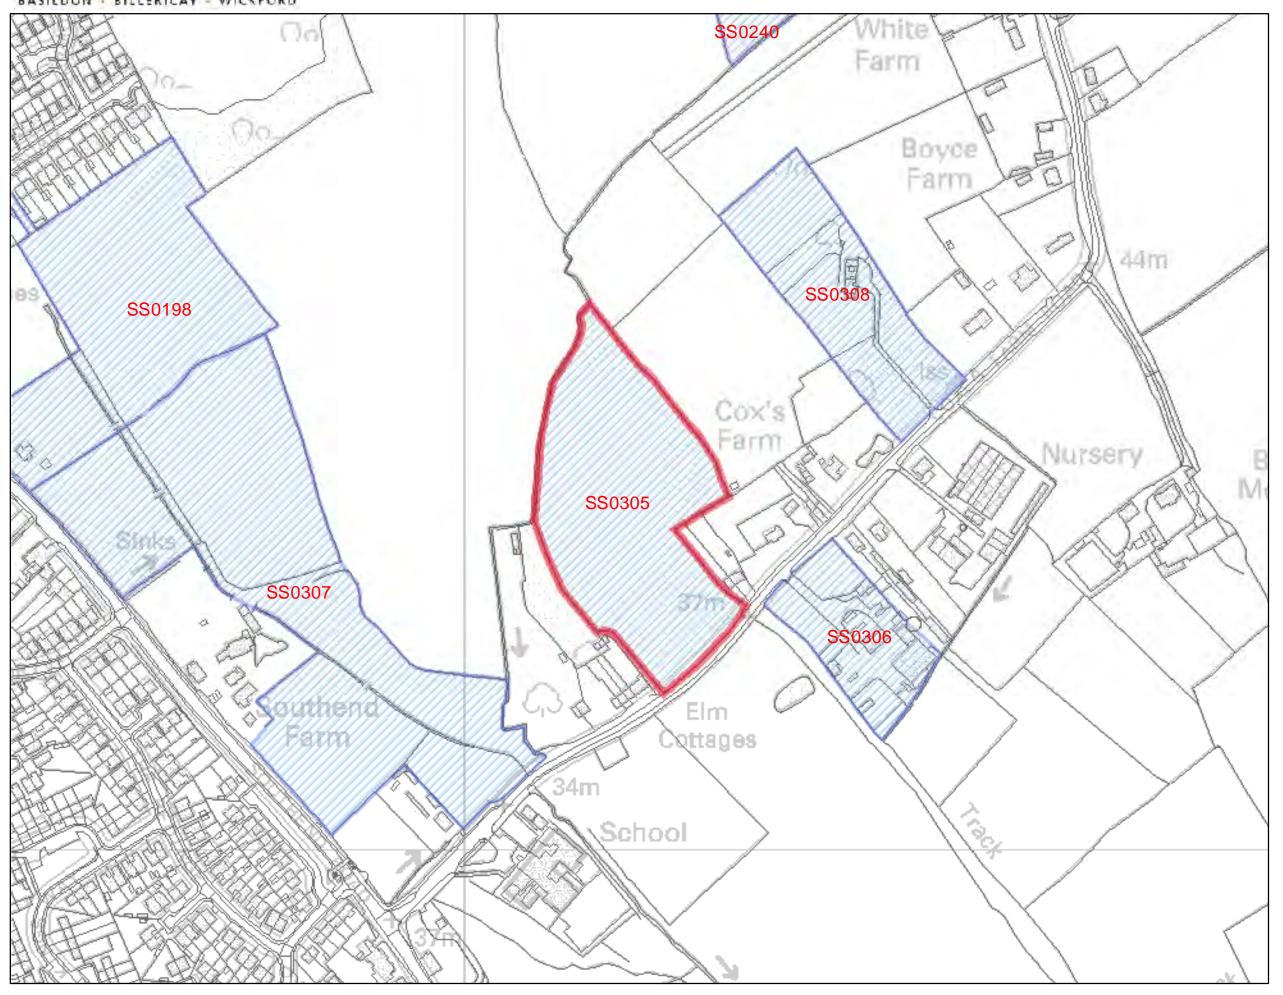

or housing</b> : The site is designated as Green Belt and does not lie adjacent to the settlement boundary, or adjacent to another site next to the settlement boundary. Accordingly it would be unsustainable for residential properties. |                           |                                              |                 |                      |  |  |
| Is site available for development? If yes, when?                                                                                                                                                                                                                                       |                           | Yes. The site was su<br>process and there is |                 | n the Call for Sites |  |  |



# Land between 4&5 Elm Cottages



SHLAA 2011/2012



| Address: Willoughby Coachworks, Coxes | Site Area: | Current Use:     | Site Ref.: |  |
|---------------------------------------|------------|------------------|------------|--|
| Farm Road, Billericay                 | 0.83 ha    | Light Industrial | SS0306     |  |
|                                       |            |                  |            |  |

#### **Description of Site (including planning status)**

The front portion of the site is grassland, with the remainder used for light industrial purposes within several portacabins and outbuildings, comprising trade timber supplies, a joinery and vehicle repairs businesses. Two mobile homes also exist on the site.

Other uses in the close vicinity include a garden nursery, primary school, farmland and associated