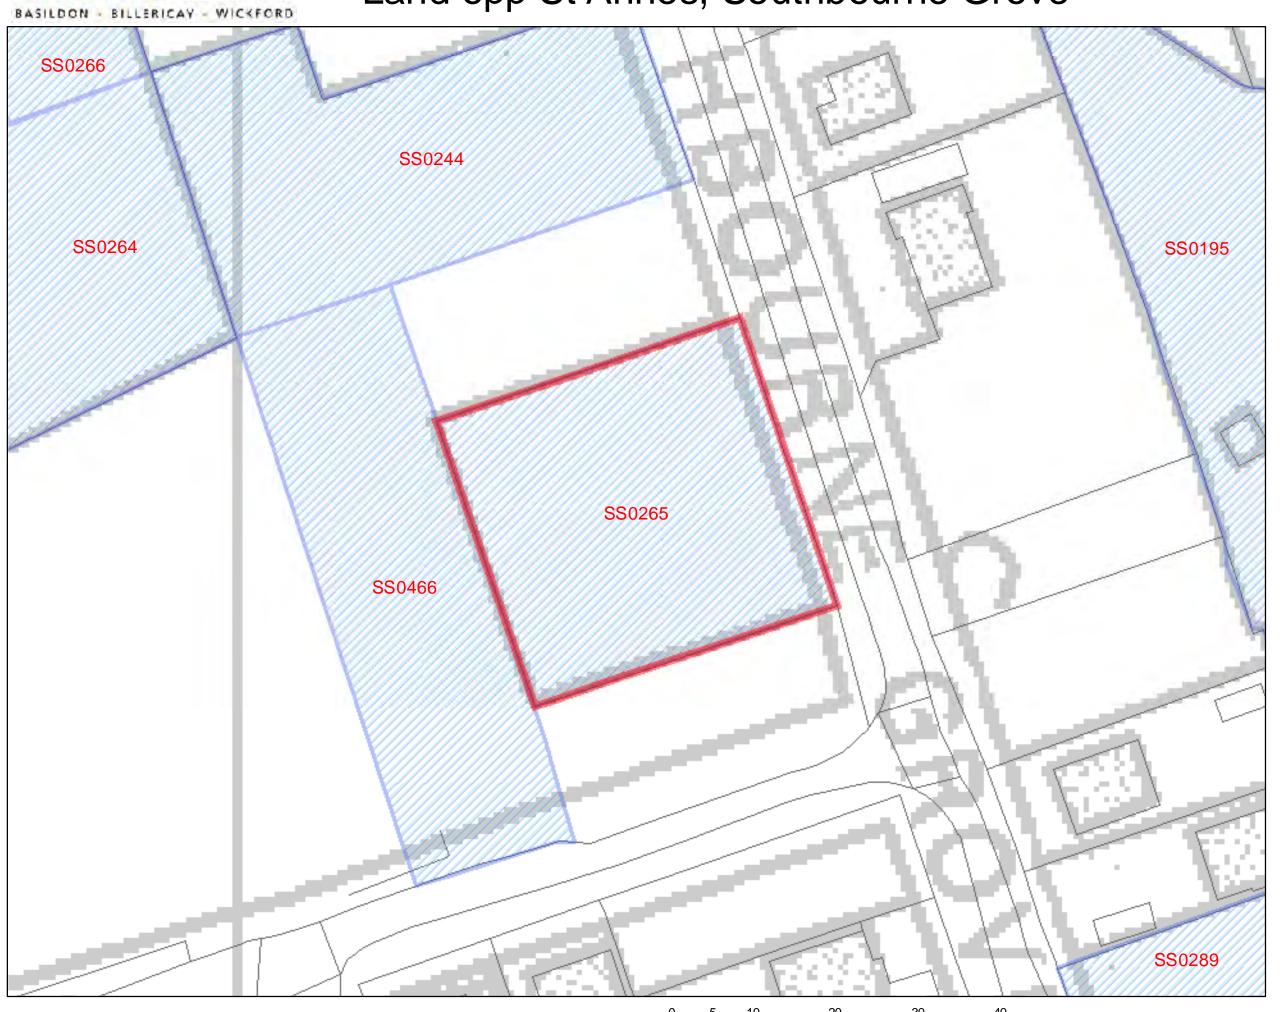

# Land opp Malcolm and at East Studland

SHLAA 2011/2012

| SHLAA Site Survey Fo                                                                                              | orm Pa                                  | art 1                             |                                |                              |                     |                    |  |
|-------------------------------------------------------------------------------------------------------------------|-----------------------------------------|-----------------------------------|--------------------------------|------------------------------|---------------------|--------------------|--|
| Address:<br>Land opposite St. Annes, Sout<br>Grove, Wickford                                                      | thbourne                                |                                   | Site Area:<br>0.14ha           | Current Use:<br>Grassland    | Site Ref:<br>SS0265 |                    |  |
| <b>Description of Site (includ</b> Square shaped parcel of grass                                                  | • •                                     | _                                 |                                | lo of                        | Site Access:        | Southbourne Grove  |  |
| Southbourne Grove, Wickford semi-rural appearance compri with vacant and wooded plots without footways.           | in an ar<br>ising cha                   | rea of pl<br>alets and            | lotlands. The<br>d bungalows i | e area has a<br>interspersed | Access to Sei       | vices              |  |
| Development Plan: Allocated a                                                                                     | as Greer                                | n Belt in                         | the BDLP 19                    | 198.                         |                     |                    |  |
| Planning History:  BAS/0461/56 – Renew caravan – Granted 19 BAS/1491/63 – Reten BAS/0042/90 – 3 deta Refused 1990 | 958 (unti                               | il 31 <sup>st</sup> Od<br>caravan | ctober 1960)<br>at "Wayside"   | ′ – Refused 1966             |                     |                    |  |
| Ownership:                                                                                                        | - F                                     | Public Bo                         | ody?                           | No                           | ]                   |                    |  |
|                                                                                                                   | - F                                     | Private I                         | ndividual?                     | Yes                          | ]                   |                    |  |
|                                                                                                                   |                                         | Company                           |                                | No                           |                     |                    |  |
|                                                                                                                   | - l                                     | Unknowr                           | n?                             | No                           |                     |                    |  |
| Urban Area Site                                                                                                   | No                                      | )                                 |                                |                              |                     |                    |  |
| Green Belt Site                                                                                                   | Ye                                      | es                                | Area: 0.14h                    | ha                           | ]                   |                    |  |
| Greenfield Site                                                                                                   | Ye                                      | es                                | Area: 0.14h                    | ha                           | 1                   |                    |  |
| Previously Developed Land                                                                                         | d No                                    | <u> </u>                          |                                |                              | <u> </u>            | <u></u>            |  |
| Site Constraints                                                                                                  |                                         |                                   |                                |                              |                     |                    |  |
| Areas excluded from the S                                                                                         | HLAA                                    |                                   |                                | Constraints th               | at may affect       | a site's viability |  |
| Scheduled Monument                                                                                                | Within                                  |                                   |                                | Ancient Woodla               |                     | Within             |  |
|                                                                                                                   | Part of                                 | :                                 | 1                              | 1                            |                     | Part of Site       |  |
|                                                                                                                   | Adj. To                                 |                                   |                                | 1                            |                     | Within Buffer      |  |
| SSSIs/ SACs / SPAs / Ramsar                                                                                       |                                         |                                   |                                | Local Wildlife Si            | tes                 | Within             |  |
|                                                                                                                   | Part of                                 |                                   | +                              | 1                            |                     | Part of Site       |  |
|                                                                                                                   | Within                                  |                                   | +                              | 1                            |                     | Within Buffer      |  |
| Local Nature Reserve (LNR)                                                                                        | Within                                  |                                   | +                              | Biodiversity Acti            | on Plan (BAP)       | Within             |  |
|                                                                                                                   | Part of                                 |                                   | +                              | Priority Habitat             | ,                   | Part of Site       |  |
|                                                                                                                   | Within                                  |                                   | +                              |                              |                     | Within Buffer      |  |
| Flood Zone<br>If yes, Zone 3? □                                                                                   | *************************************** | Dane.                             |                                | Protected Specie             | es Alert Area       | Within Barro.      |  |
| Washland                                                                                                          |                                         |                                   | +                              | Protected Specie             | es Alert Area -     |                    |  |
| Marshes Protection Area                                                                                           | 1                                       |                                   | +                              | 10m Buffer                   | 03 / 110 / 11 02    |                    |  |
| Existing, developed                                                                                               | Within                                  |                                   | +                              | 1                            |                     |                    |  |
| business/ industrial areas                                                                                        | Part of                                 |                                   | +                              | Village Green &              | Common Land         | +                  |  |
| business, maustrial areas                                                                                         | Adj. To                                 |                                   | +                              | Ground Water V               |                     |                    |  |
|                                                                                                                   | Auj. 10                                 | ,                                 | '                              | Area                         | unierability        |                    |  |
| Oil / Gas Pipelines                                                                                               |                                         |                                   | +                              | Conservation Ar              | `                   | Within             |  |
| Oli / Od3 i ipciirios                                                                                             |                                         |                                   | '                              | CONSCI VALION                | Ca                  |                    |  |
|                                                                                                                   |                                         |                                   | <u> </u>                       |                              |                     | Adj. To            |  |
| Electricity Pylons                                                                                                |                                         |                                   | <u> </u>                       | Listed Buildings             |                     | Within             |  |
|                                                                                                                   |                                         |                                   | '                              |                              |                     | Adj. To            |  |
| Immovable communications                                                                                          |                                         |                                   | +                              | Potential Contar             | minated Land        |                    |  |

| Address:<br>Land opposite St. Annes, Sout<br>Grove, Wickford | hbourne        | Site Area:<br>0.14ha | Current Use:<br>Grassland | Site Ref:<br>SS0265 |  |
|--------------------------------------------------------------|----------------|----------------------|---------------------------|---------------------|--|
| 400m buffer zone around wastewater/sewage treatment plants   |                |                      | Definitive Footpath       | (PRoW)              |  |
|                                                              |                |                      | TPO                       |                     |  |
|                                                              |                |                      | Archaeological Finds      | s Area              |  |
| Highway issues:                                              |                |                      |                           |                     |  |
| Constraints (description):                                   |                |                      |                           |                     |  |
| Could the constraints be o                                   | vercome?       |                      |                           |                     |  |
| What is the most suitable                                    | type of deve   | lopment for          | this site?                |                     |  |
| Site is not suitable for housing development x               |                |                      |                           |                     |  |
| Reason(s) why site is not                                    | suitable for l | nousina.             | •                         |                     |  |