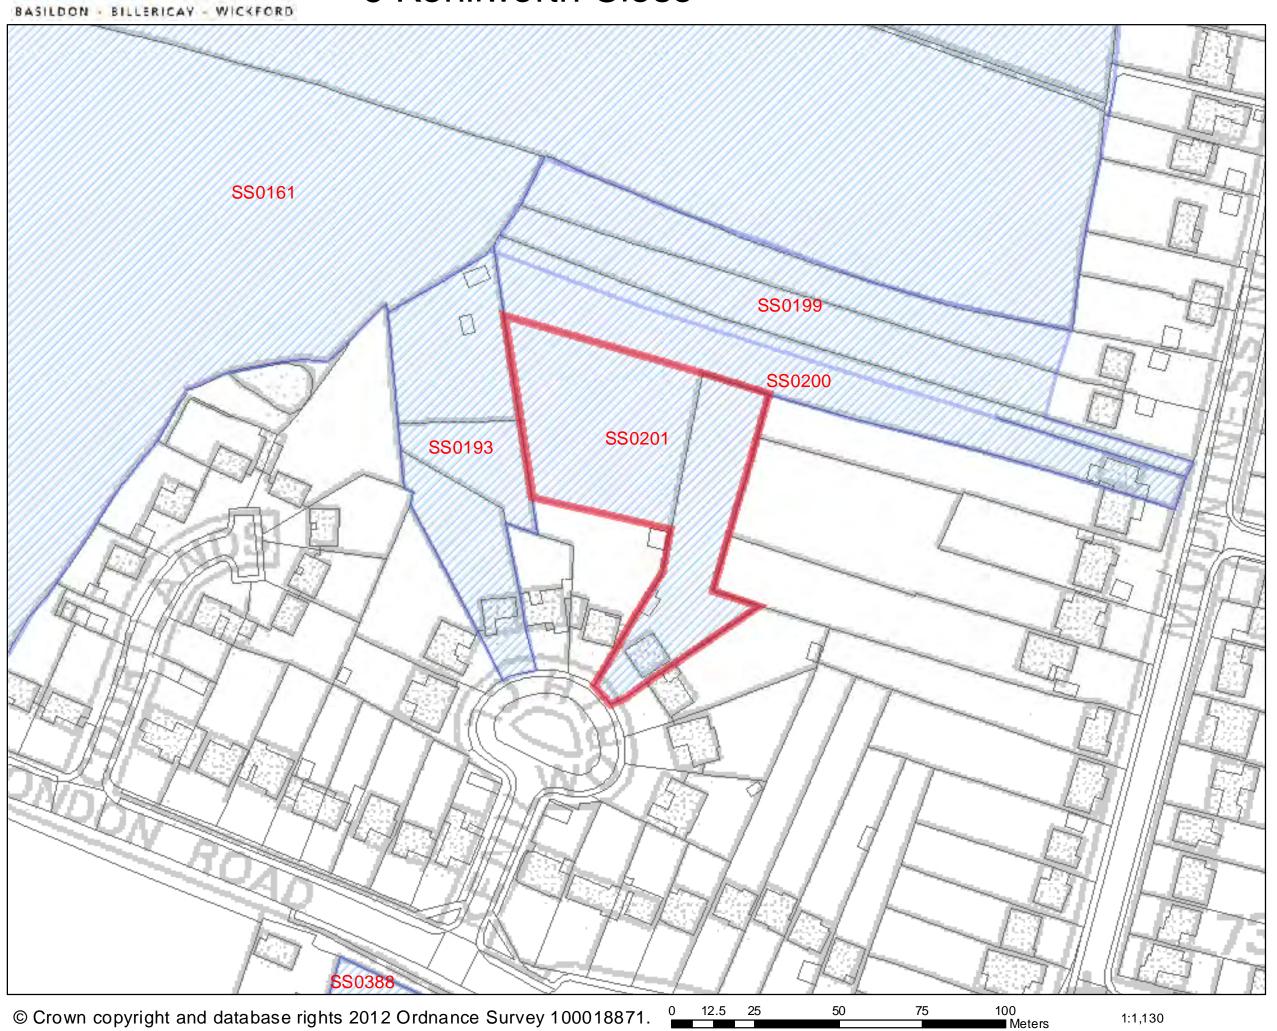

### 6 Kenilworth Close

SHLAA 2011/2012

SS0201

75

| Address: No 53 Castledon Road and Land | Site Area: | Current Use:       | Site Ref: |  |
|----------------------------------------|------------|--------------------|-----------|--|
| from rear of No 53 to rear of No 81,   | 2.31ha     | Residential, grass | SS0202    |  |
| Castledon Road, Wickford               |            | fields             |           |  |