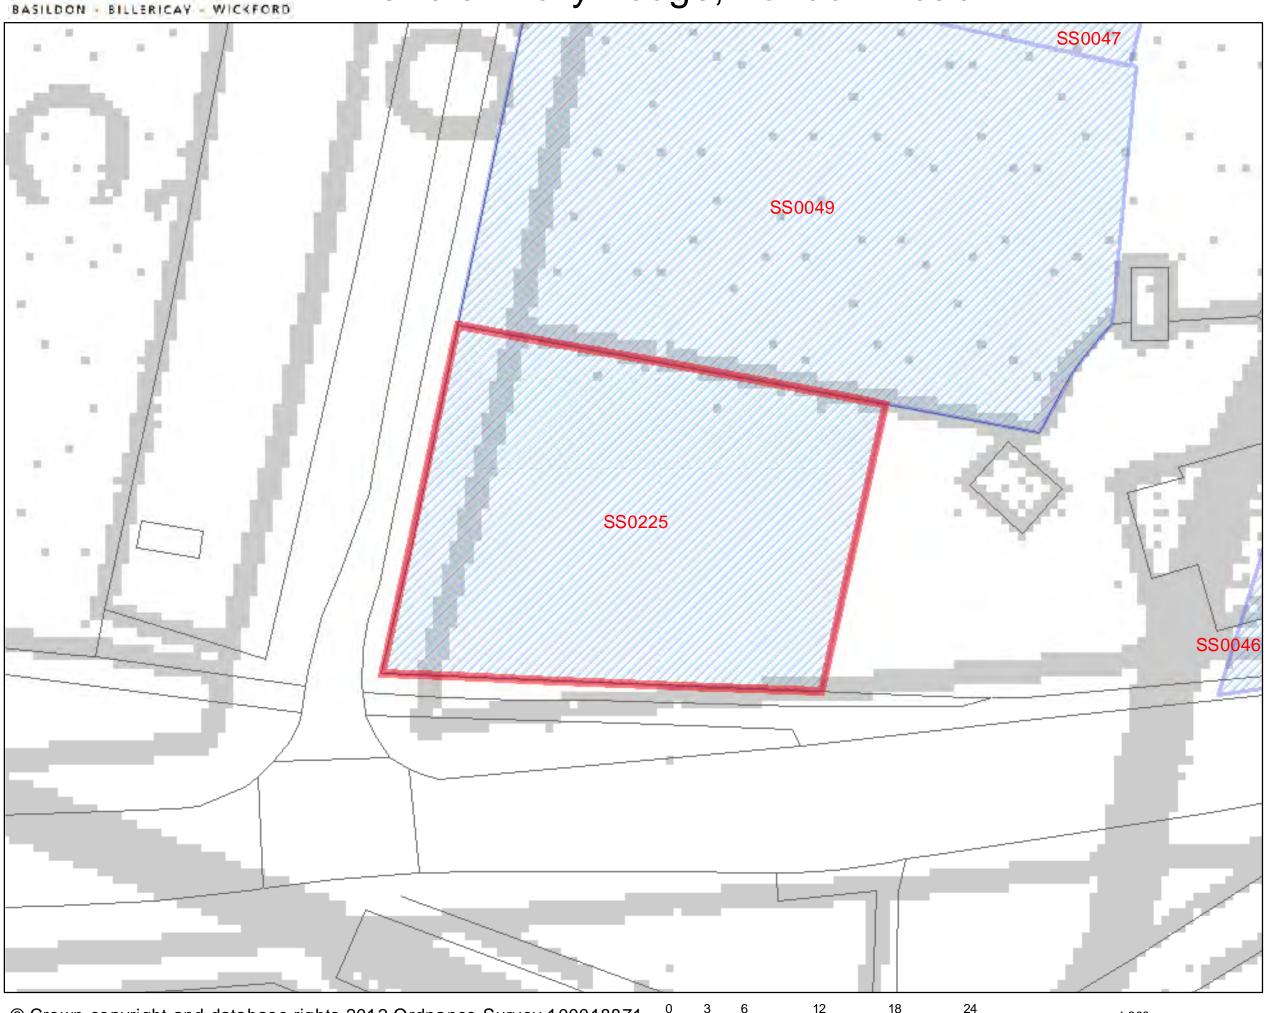

### 6 Kenilworth Close

SHLAA 2011/2012

SS0201

75

| Address: No 53 Castledon Road and Land | Site Area: | Current Use:       | Site Ref: |  |
|----------------------------------------|------------|--------------------|-----------|--|
| from rear of No 53 to rear of No 81,   | 2.31ha     | Residential, grass | SS0202    |  |
| Castledon Road, Wickford               |            | fields             |           |  |