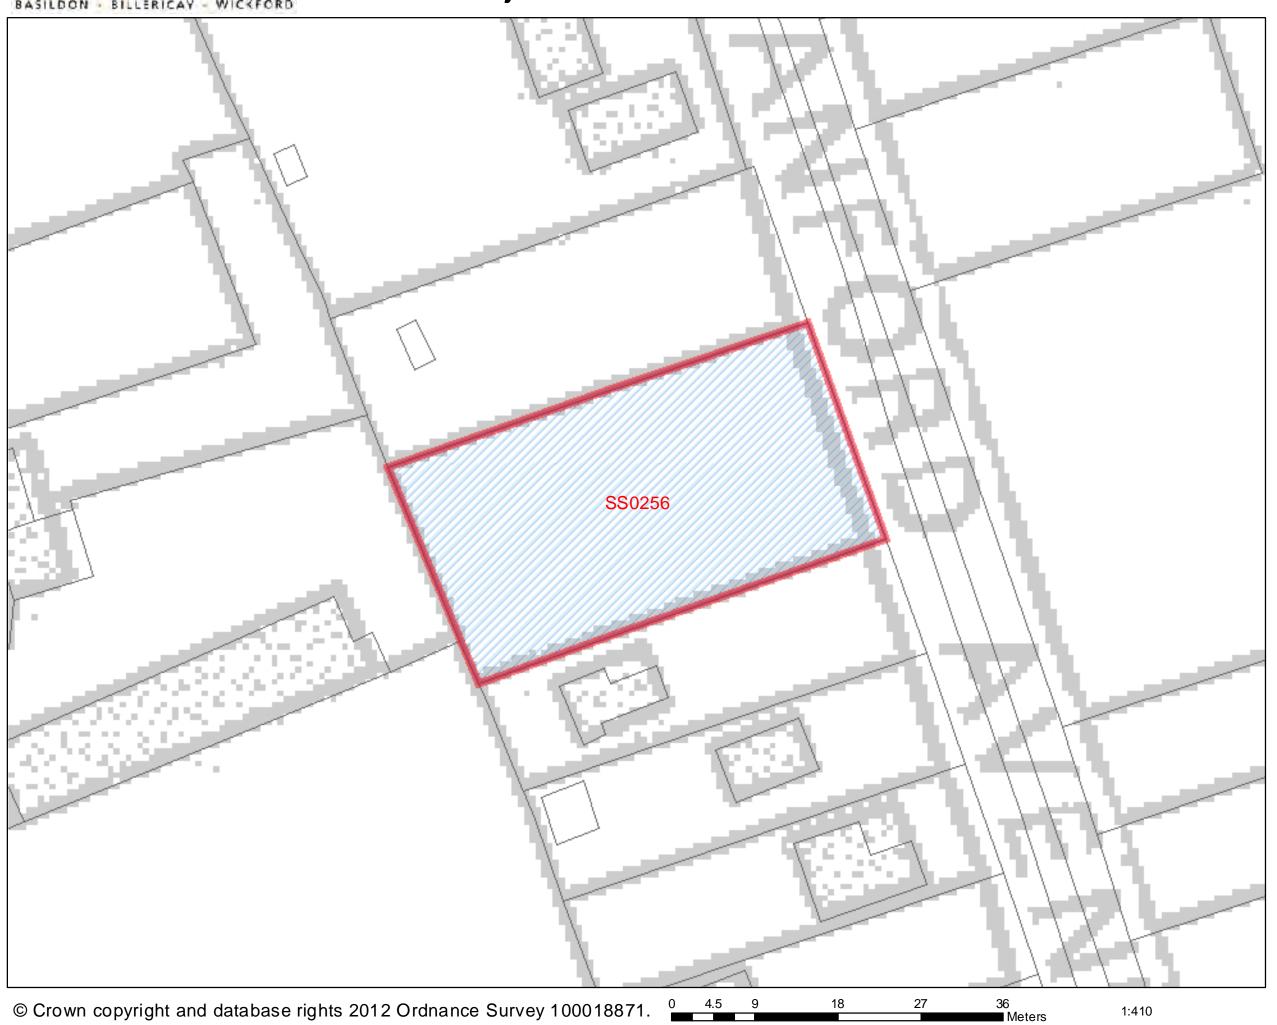

What is the most suitable type of deve               | lopment for          | this site?                |                     |  |
| Site is not suitable for housing develop             | oment x              |                           |                     |  |
| Reason(s) why site is not suitable for I             | housing:             |                           |                     |  |

- 1. to check unrestricted sprawl of large built-up areas;
- 2. to prevent neighbouring towns from merging into one another;
- 3. to assist in safeguarding the countryside from encroachment;
- 4. to preserve the setting and special character of historic towns; and
- 5. to assist in urban regeneration by encouraging the recycling of derelict and other urban land.



# Land adjacent 5 Canford Avenue



SHLAA 2011/2012



| Address: Land at rear amd east of Little Studland Avenue, Wickford                                                                                                                        |                                                                       | Site Area:<br>0.14ha                                      | Current Use:<br>Woodland                               | Site Ref:<br>SS0257                       |                  |        |
|-------------------------------------------------------------------------------------------------------------------------------------------------------------------------------------------|-----------------------------------------------------------------------|-----------------------------------------------------------|-------