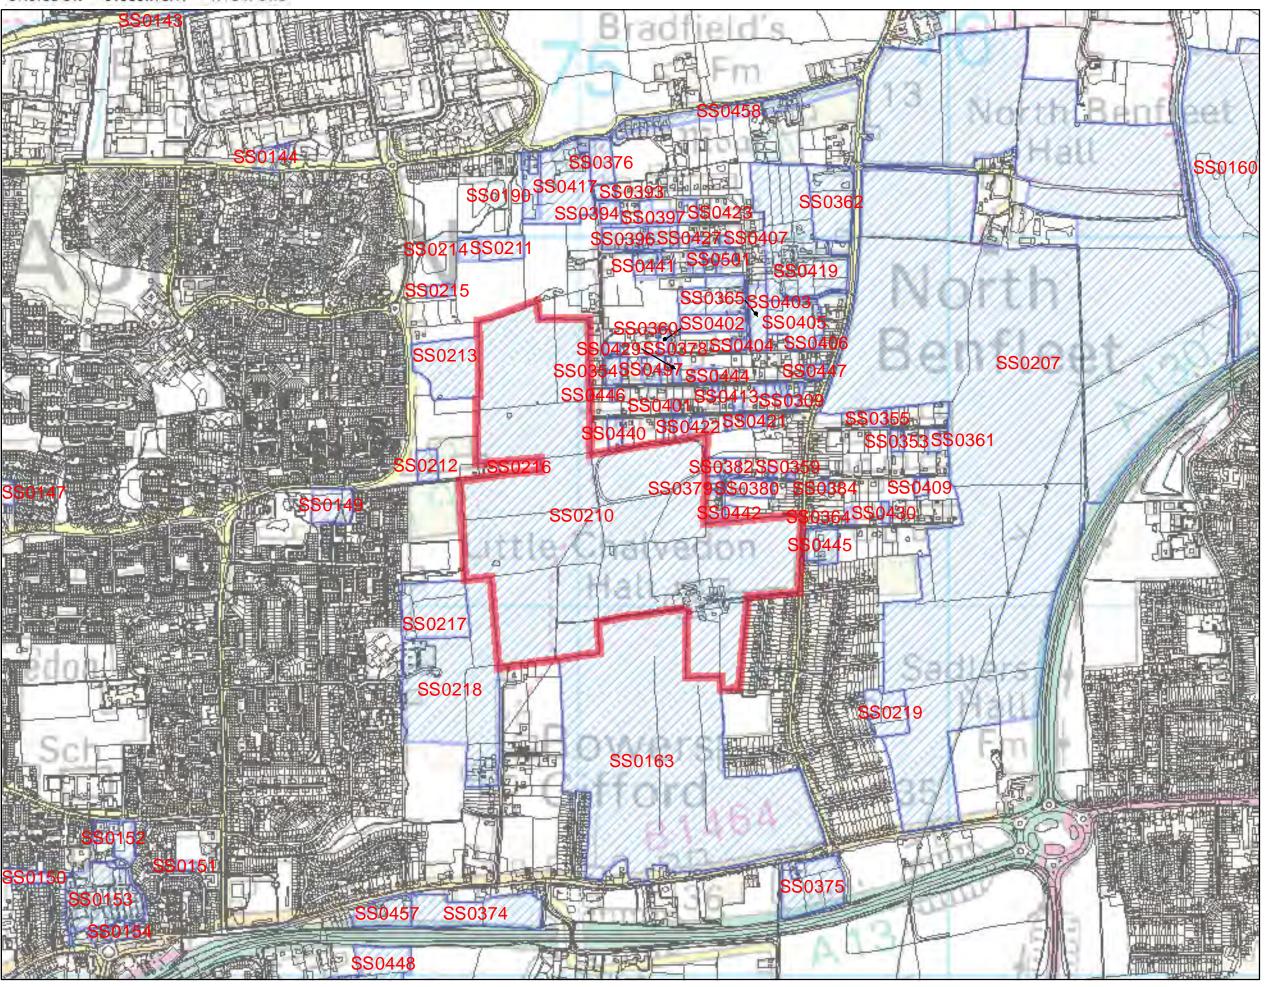

as it would lead to uncontrolled urban sprawl and should be considered further should its allocation

be an option. Timetable will need to be reflected to show this.

| Is site available for development? | Yes. This site was submitted by or on behalf of the     |
|------------------------------------|---------------------------------------------------------|
| If yes, when?                      | landowner through the Call For Sites process.           |
|                                    | Timeframe reflects the need to change Green Belt policy |
|                                    | and potential scale of the development which would      |
|                                    | demand a strategic phased approach.                     |



# Land East of Tyefield, South of Burnt Mills



SHLAA 2011/2012



| SHLAA Site Survey F                                                                                                                 | orm Part 1                      |                              |                           |                                                                      |