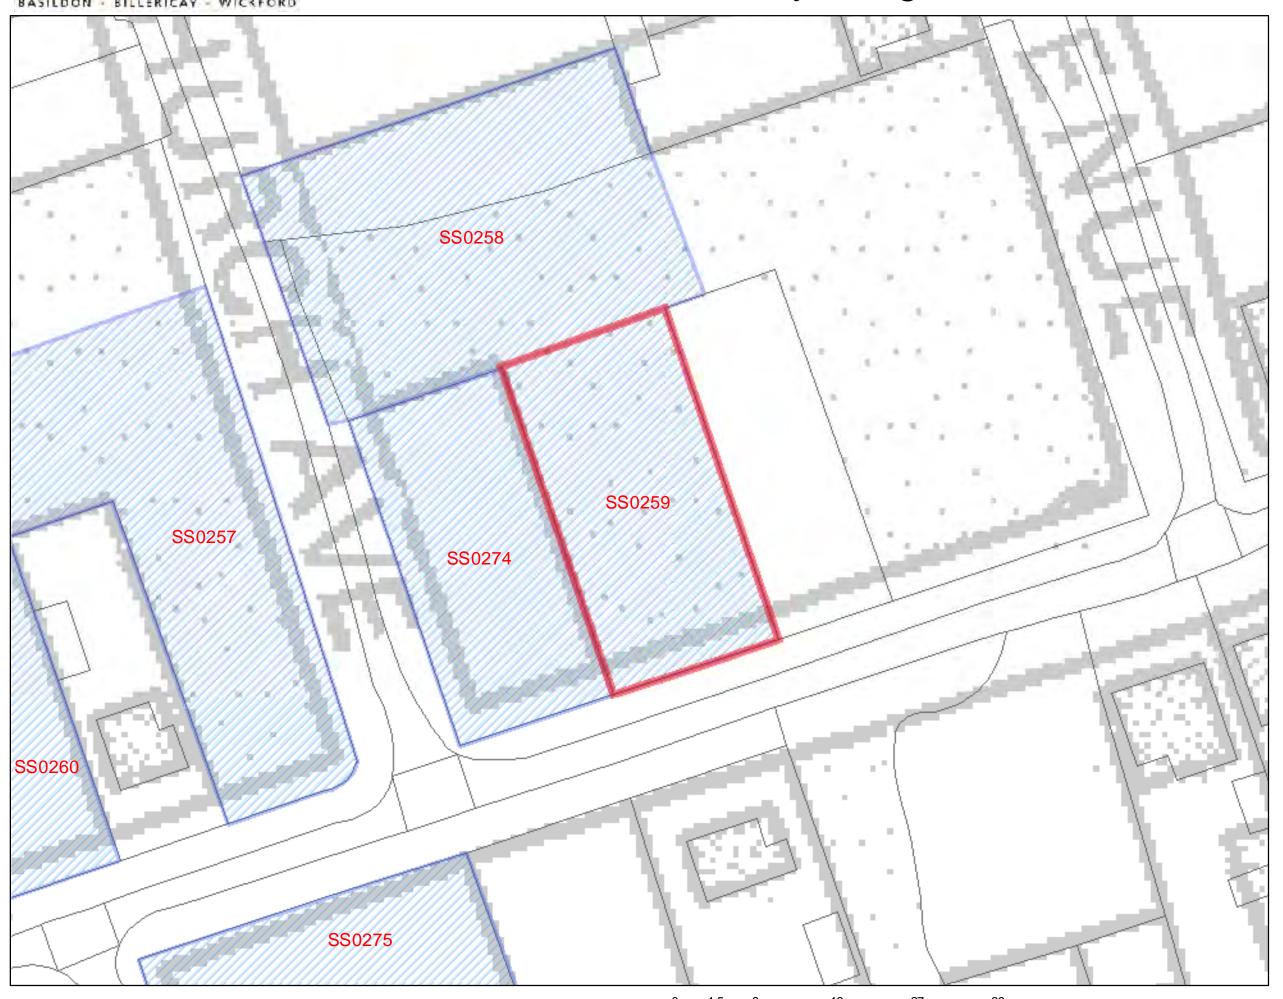

### 6 Kenilworth Close

SHLAA 2011/2012

SS0201

75

| Address: No 53 Castledon Road and Land | Site Area: | Current Use:       | Site Ref: |  |
|----------------------------------------|------------|--------------------|-----------|--|
| from rear of No 53 to rear of No 81,   | 2.31ha     | Residential, grass | SS0202    |  |
| Castledon Road, Wickford               |            | fields             |           |  |