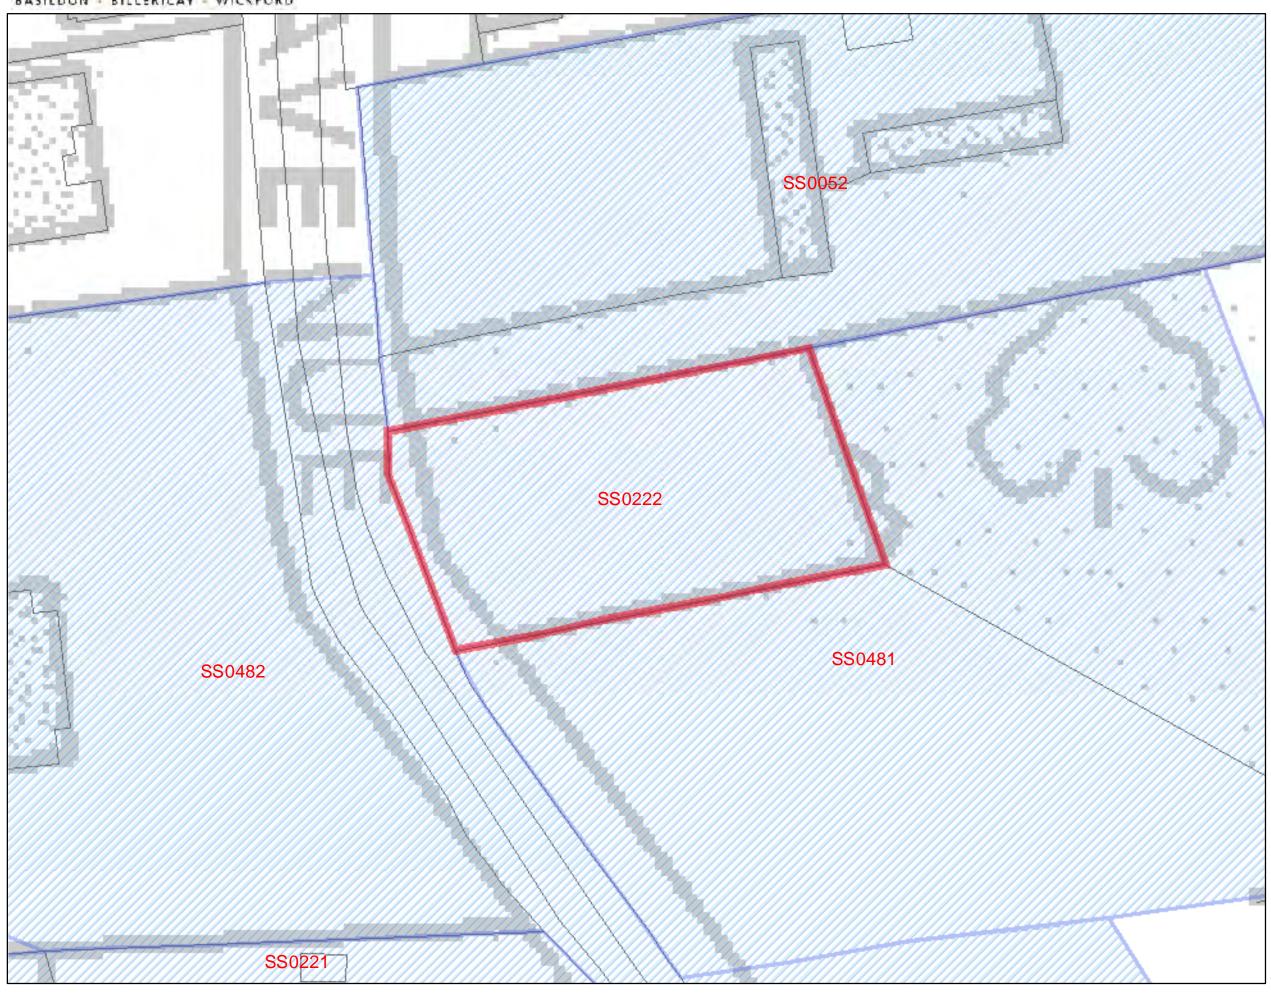

### 6 Kenilworth Close

SHLAA 2011/2012

SS0201

75

| Address: No 53 Castledon Road and Land | Site Area: | Current Use:       | Site Ref: |  |
|----------------------------------------|------------|--------------------|-----------|--|
| from rear of No 53 to rear of No 81,   | 2.31ha     | Residential, grass | SS0202    |  |
| Castledon Road, Wickford               |            | fields             |           |  |