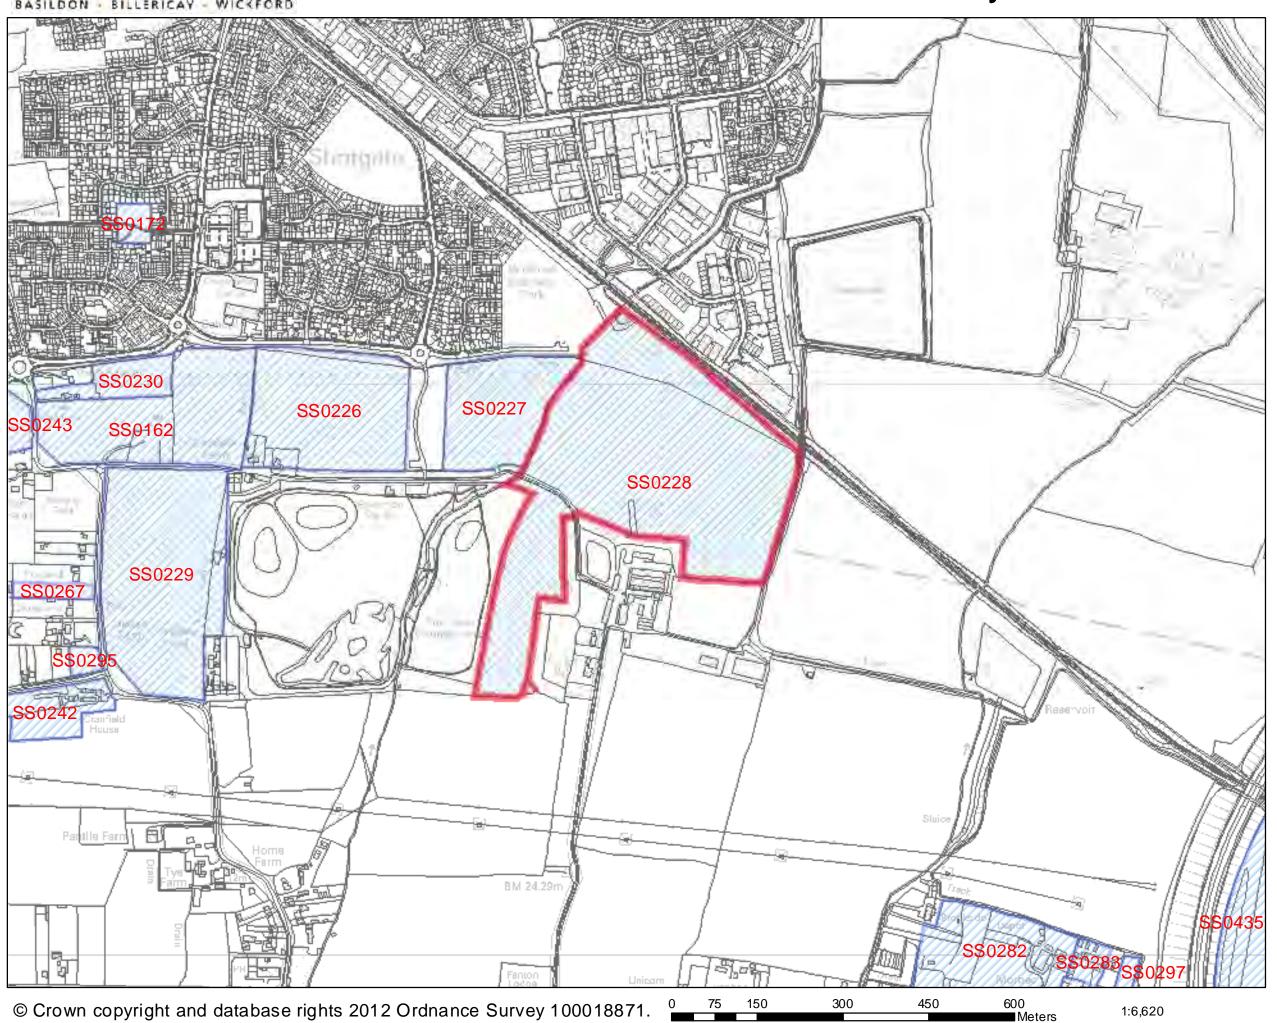

| opment?            |                              |                                                               | submitted through the Ca         |               |  |
| If yes, when?                                                                                                                                                                                                                    |                    |                              | commitment to deve                                            | lowner who has shown a elopment. | continued     |  |



### Land East and North of Wick County Park



SHLAA 2011/2012



| Address: Land west of The Wick Country Park, Cranfield Park Road, Wickford | <b>Site Area</b> : 7.9ha | Current Use:<br>Arable land | Site Ref:<br>SS0229 |  |
|----------------------------------------------------------------------------|--------------------------|-----------------------------|---------------------|--|
|                                                                            | _                        |                             |                     |  |

### **Description of Site (including planning status)**

Large irregular shaped area of open land on the east side of Cranfield Park Road . The site is located to the south of the settlement of Wickford, north of the A127 Arterial Road. The site is mainly arable land lined with hedgerows and re