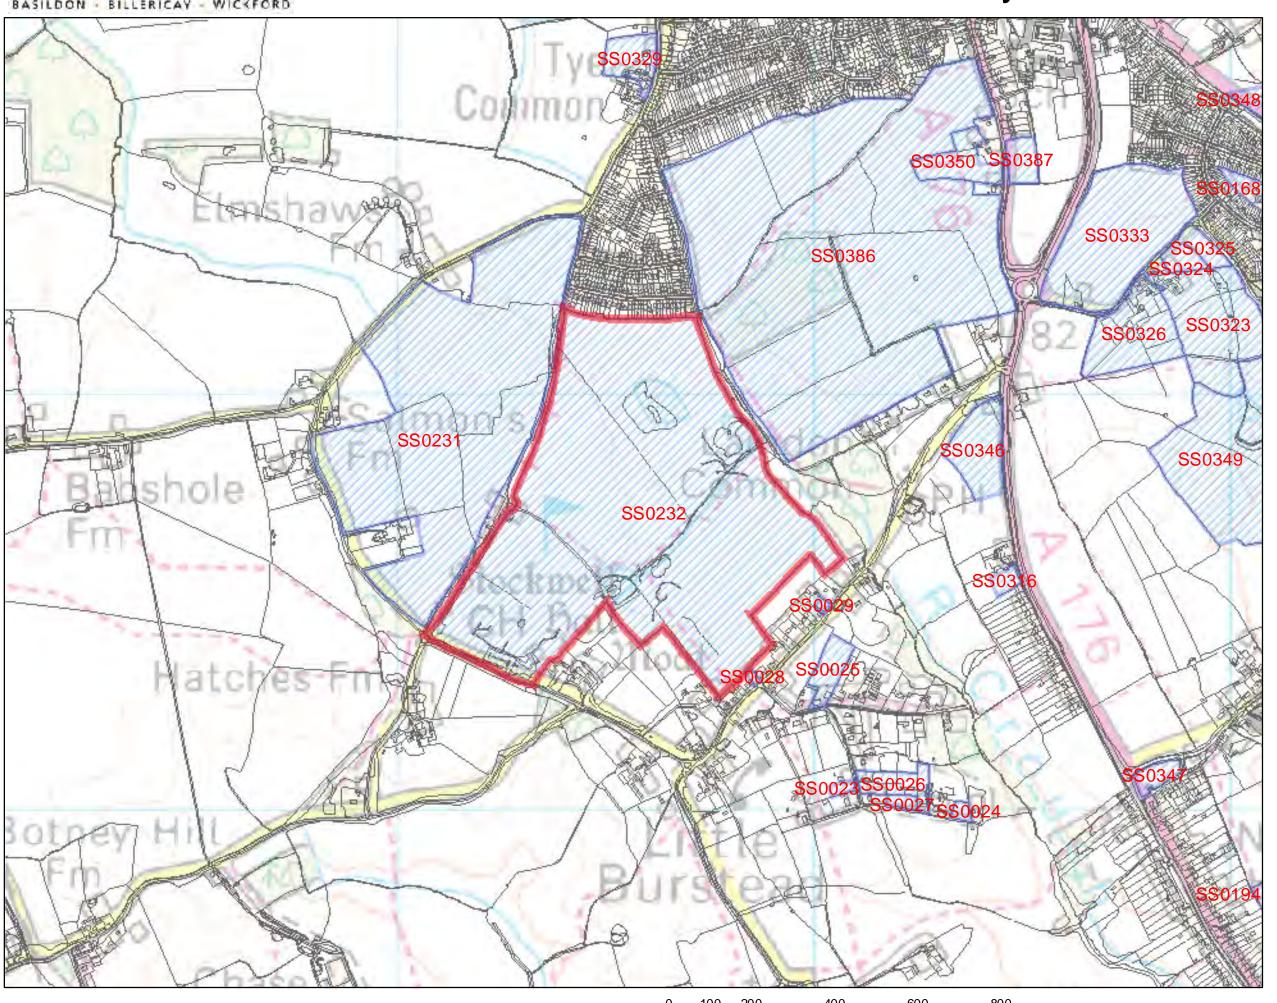

t of the Council's methodology the boroughs green belt has been considered on its merits and specific areas identified where development could significantly undermine the value of the green belt. This assessment was considered against the five purposes of the green belt as set out in PPG2. The five purposes of the Green Belt are:

Site is NOT suitable for housing development X

- 1. to check unrestricted sprawl of large built-up areas;
- 2. to prevent neighbouring towns from merging into one another;
- 3. to assist in safeguarding the countryside from encroachment;
- 4. to preserve the setting and special character of historic towns; and
- 5. to assist in urban regeneration by encouraging the recycling of derelict and other urban land.



# Land south of Second Avenue and Tye Common Road



SHLAA 2011/2012



| Site Area: | Current Use: | Site Ref.: |                           |
|------------|--------------|------------|---------------------------|
| 3.74ha     | Stables and  | SS0233     |                           |
|            | scrubland.   |            |                           |
|            |              |            |                           |
|            | 3.74ha       |            | 3.74ha Stables and SS0233 |

### **Description of Site (including planning status)**

The site is split by the A176, with a larger square field to the west (2.25ha) and a long narrow strip to the east (1.22ha). The site(s) are close to the borough boundary and within the green belt. A large road junction for the A13 (part of the strategic road network) is directly to the south o