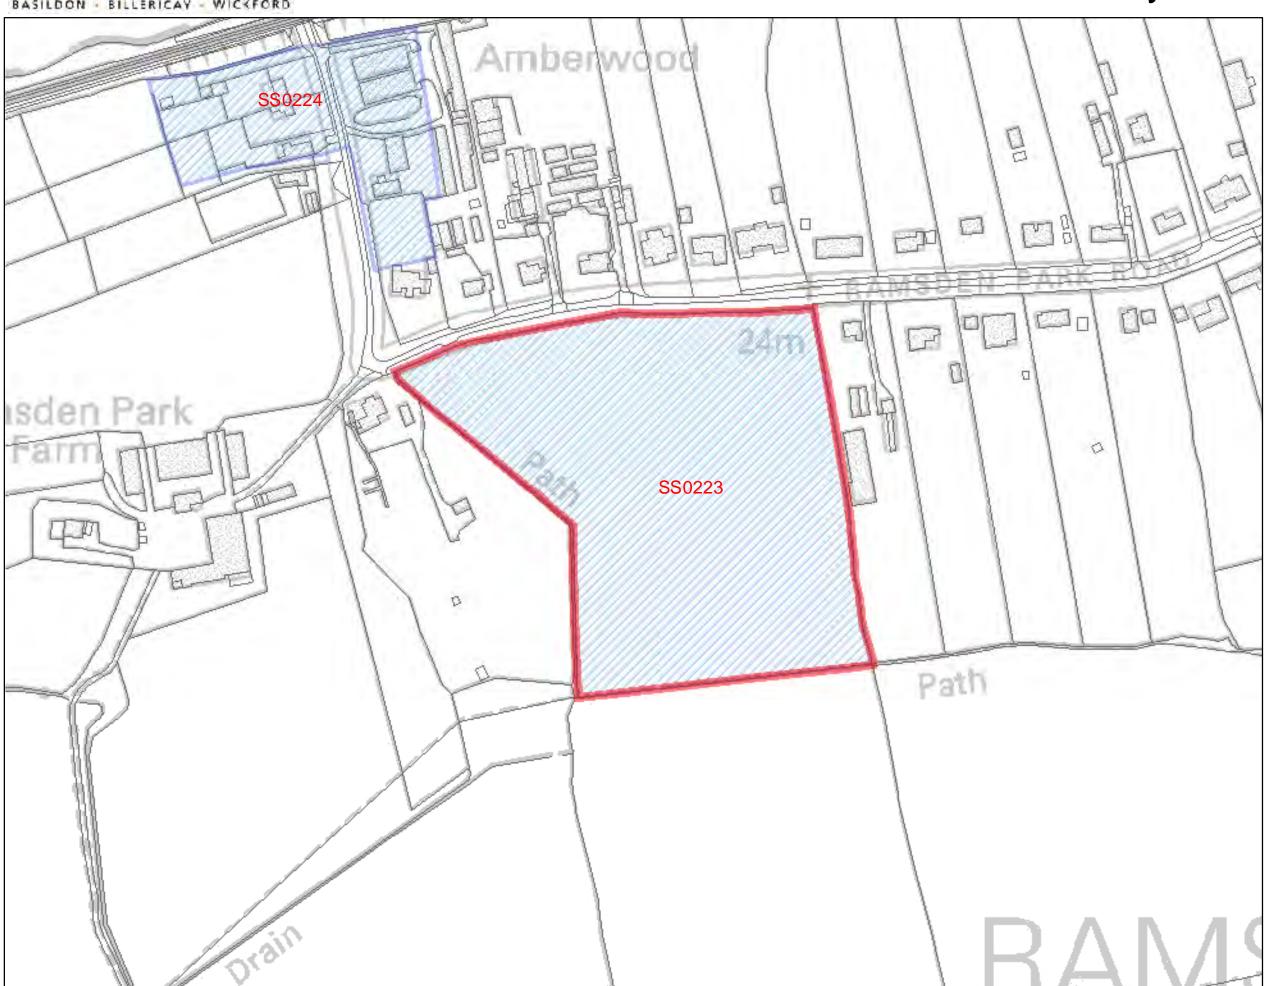

### 6 Kenilworth Close

SHLAA 2011/2012

SS0201

75

| Address: No 53 Castledon Road and Land | Site Area: | Current Use:       | Site Ref: |  |
|----------------------------------------|------------|--------------------|-----------|--|
| from rear of No 53 to rear of No 81,   | 2.31ha     | Residential, grass | SS0202    |  |
| Castledon Road, Wickford               |            | fields             |           |  |