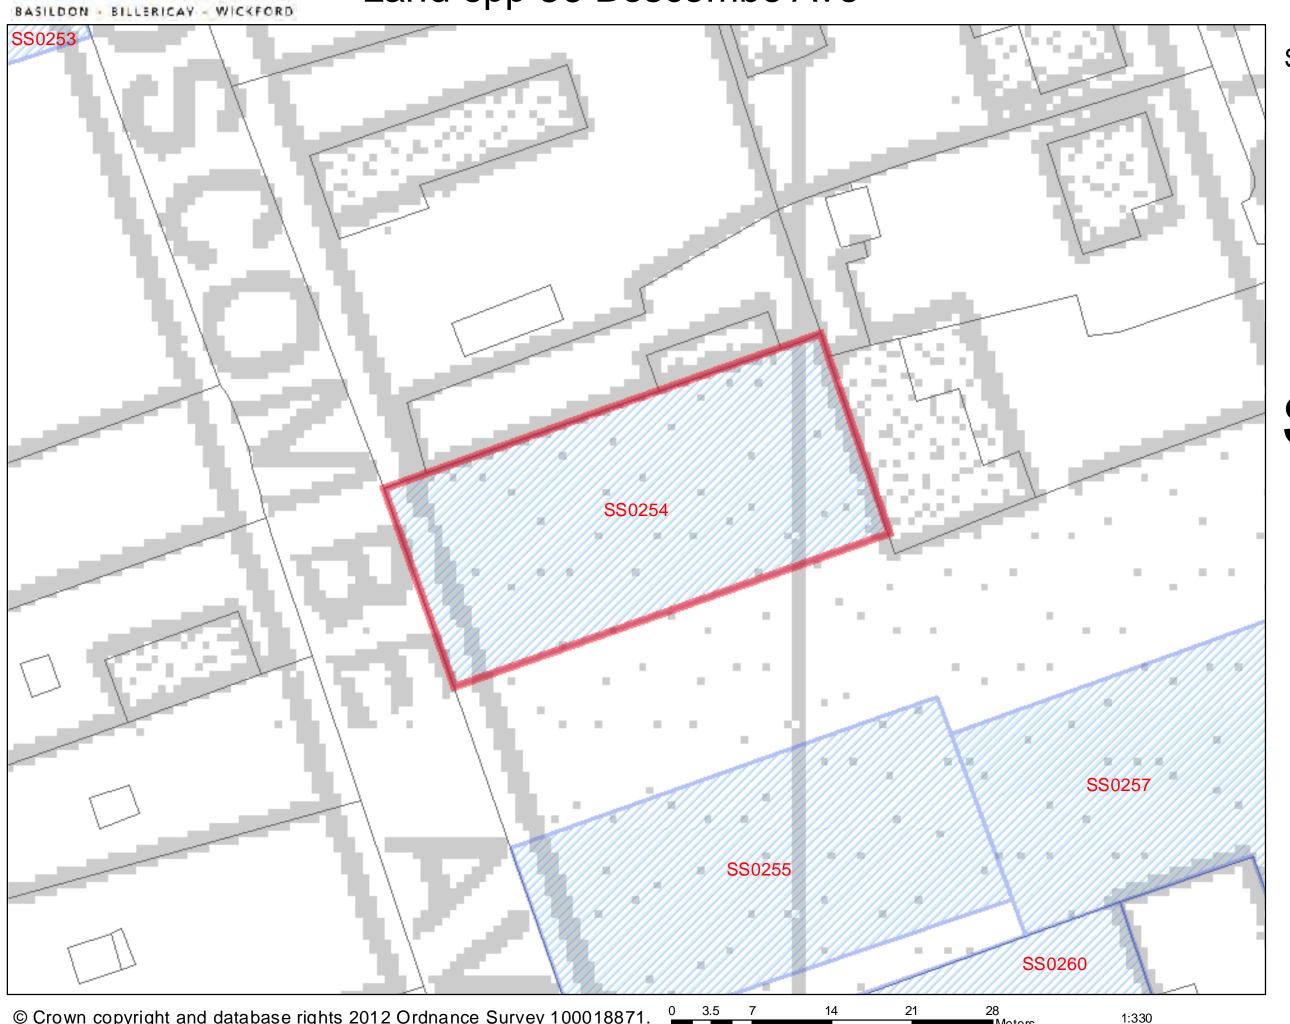

he most suitable type of dev                     | elopment for         | this site?                |                     |  |
| Site is not suitable for housing develo                   | opment x             |                           |                     |  |
| Reason(s) why site is not suitable for                    | housing:             |                           |                     |  |

- 1. to check unrestricted sprawl of large built-up areas;
- 2. to prevent neighbouring towns from merging into one another;
- 3. to assist in safeguarding the countryside from encroachment;
- 4. to preserve the setting and special character of historic towns; and
- 5. to assist in urban regeneration by encouraging the recycling of derelict and other urban land.



# Land opp 36 Boscombe Ave



SHLAA 2011/2012



| Address:<br>Land opposite Ashford, Bosco<br>Wickford                                                                                                        | and opposite Ashford, Boscombe Avenue, |            |              |                   |                              | Site Ref:<br>SS0255 |      |           |   |
|-------------------------------------------------------------------------------------------------------------------------------------------------------------|----------------------------------------|------------|--------------|-------------------|------------------------------|---------------------|------|-----------|---|
| -