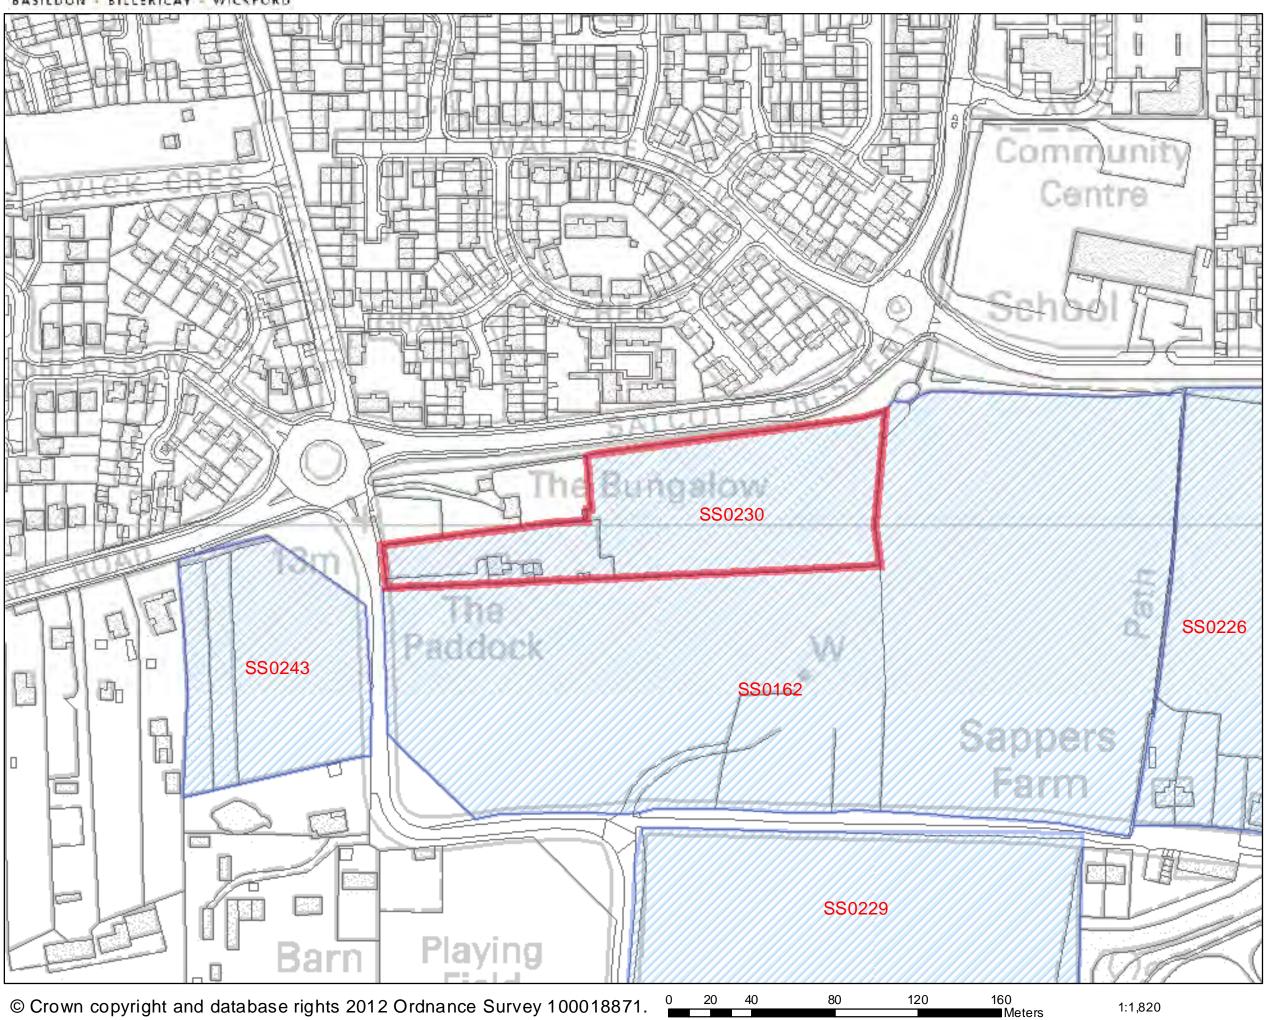

### 6 Kenilworth Close

SHLAA 2011/2012

SS0201

75

| Address: No 53 Castledon Road and Land | Site Area: | Current Use:       | Site Ref: |  |
|----------------------------------------|------------|--------------------|-----------|--|
| from rear of No 53 to rear of No 81,   | 2.31ha     | Residential, grass | SS0202    |  |
| Castledon Road, Wickford               |            | fields             |           |  |

### **Description of Site (including planning status)**

Large irregular shaped site located on the west side of Castledon Road, Wickford, bordered by the River Crouch to the north and west, further grazing land to the south and a ribbon development of residential properties to the east. A small light industrial yard lies on land to the south.

The site comprises predominantly grassland, several trees and hedgerows, a stable block and hay store, along with a chalet fronting Castledon Road. The land falls gradually down to the river by 2 to 4 metres.

Development Plan: Allocated Green Belt in the Basildon Local Plan 1998, except for the dwelling and immediate curtilage at no. 53 which lies in an area of no notation.

Planning History: Other than applications for the detached chalet and garage in the 1970's, there have been no other planning applications submitted in relation to this site