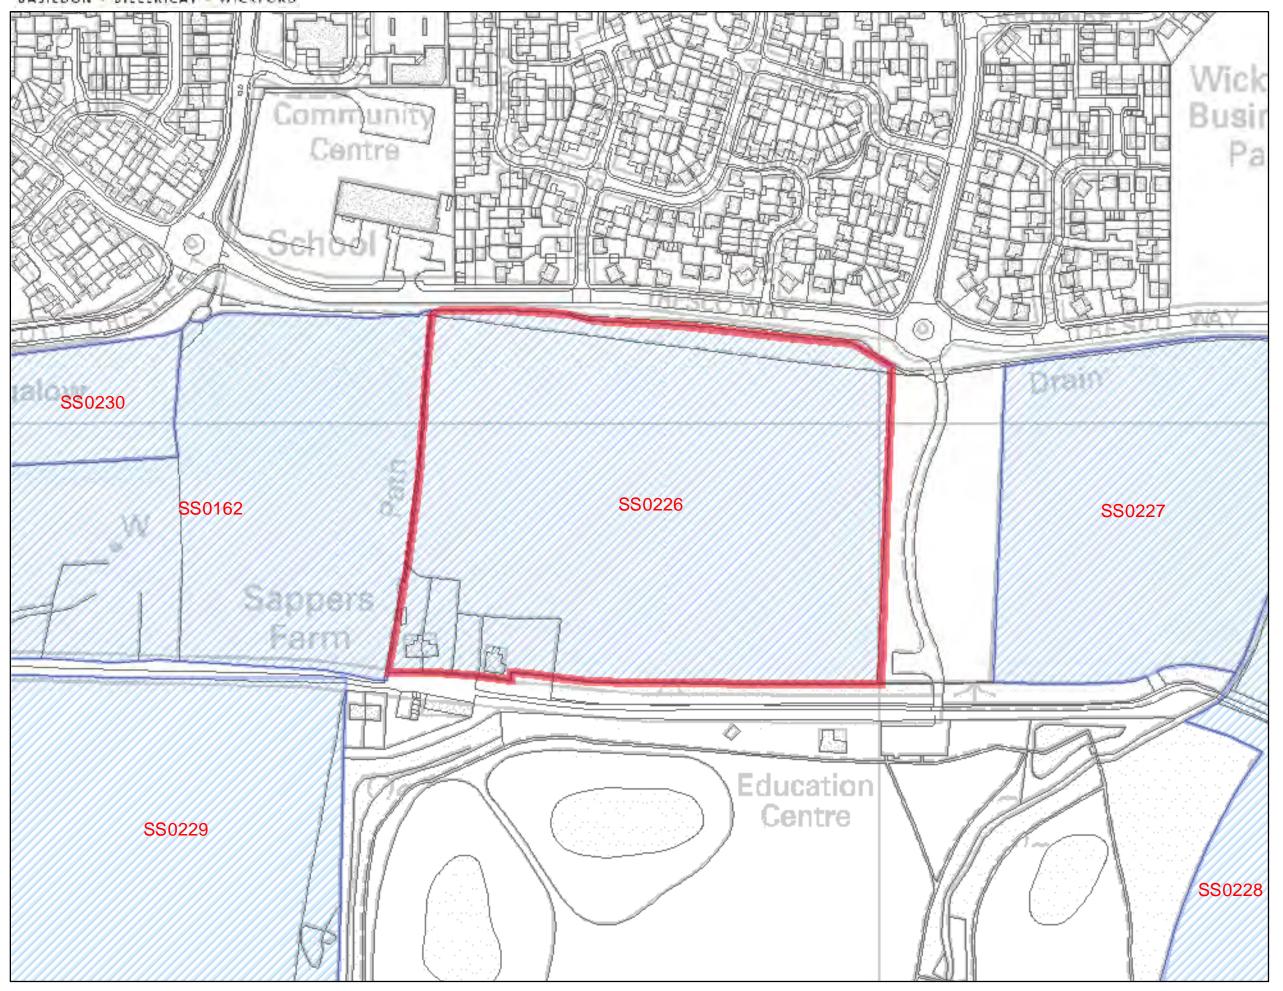

### 6 Kenilworth Close

SHLAA 2011/2012

SS0201

75

| Address: No 53 Castledon Road and Land | Site Area: | Current Use:       | Site Ref: |  |
|----------------------------------------|------------|--------------------|-----------|--|
| from rear of No 53 to rear of No 81,   | 2.31ha     | Residential, grass | SS0202    |  |
| Castledon Road, Wickford               |            | fields             |           |  |

### **Description of Site (including planning status)**

Large irregular shaped site located on the west side of Castledon Road, Wickford, bordered by the River Crouch to the north and west, further grazing land to the south and a ribbon development of residential properties to the east. A small light industrial yard lies on land to the south.

The site comprises predominantly grassland, several trees and hedgerows, a stable block and hay store, along with a chalet fronting Castledon Road. The land falls gradually down to the river by 2 to 4 metres.

Development Plan: Allocated Green Belt in the Basildon Local Plan 1998, except for the dwelling and immediate curtilage at no. 53 which lies in an area of no notation.

Planning History: Other than applications for the detached chalet and garage in the 1970's, there have been no other planning applications submitted in relation to this site