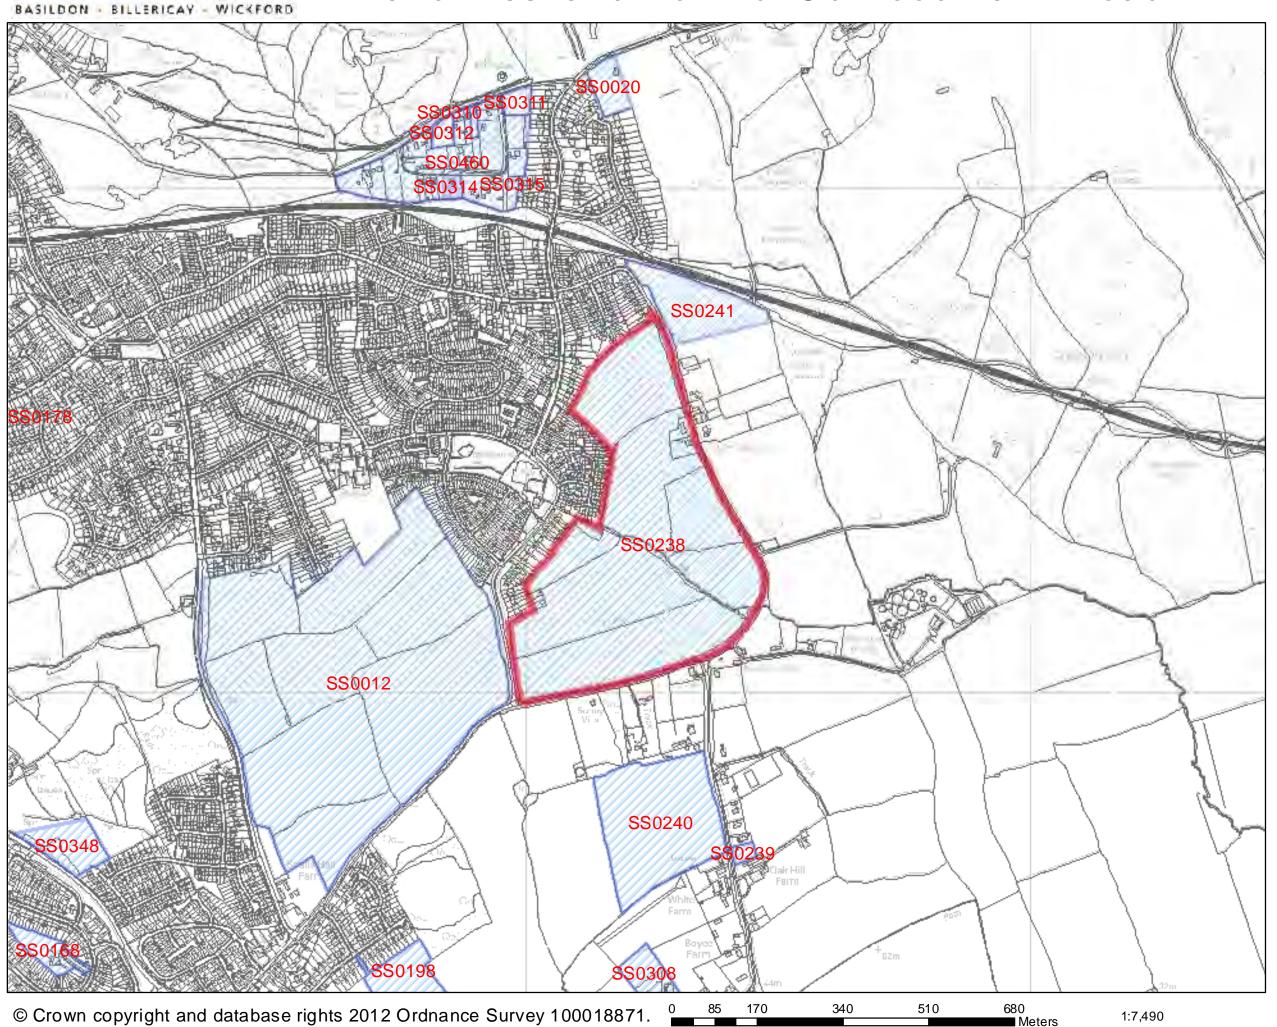

### 6 Kenilworth Close

SHLAA 2011/2012

SS0201

75

| Address: No 53 Castledon Road and Land | Site Area: | Current Use:       | Site Ref: |  |
|----------------------------------------|------------|--------------------|-----------|--|
| from rear of No 53 to rear of No 81,   | 2.31ha     | Residential, grass | SS0202    |  |
| Castledon Road, Wickford               |            | fields             |           |  |

### **Description of Site (including planning status)**

Large irregular shaped site located on the west side of Castledon Road, Wickford, bordered by the River Crouch to the north and west, further grazing land to the south and a ribbon development of residential properties to the east. A small light industrial yard lies on land to the south.

The site comprises predominantly grassland, several trees and hedgerows, a stable block and hay store, along with a chalet fronting Castledon Road. The land falls gradually down to the river by 2 to 4 metres.

Development Plan: Allocated Green Belt in the Basildon Local Plan 1998, except for the dwelling and immediate curtilage at no. 53 which lies in an area of no notation.

Planning History: Other than applications for the detached chalet and garage in the 1970's, there have been no other planning applications submitted in relation to this site

| Site / | Access: | Castledon | Road |
|--------|---------|-----------|------|
|        |         |           |      |

Access to Services (distance in m)
Primary School: >600m Wickford
County(800m to 1.1km)

| Address: No 53 Castledon Refrom rear of No 53 to rear of No Castledon Road, Wickford                                                                                                                                                                                                                                                                                                                                                                                                                                                                                                                                                                                                                                                                                                                                                                                                                                                                                                                                                                                                                                                                                                                                                                                                                                                                                                                                                                                                                                                                                                                                                                                                                                                                                                                                                                                                                                                                                                                                                                                                                                           |                                                               | Site Area:<br>2.31ha                                | Current Use:<br>Residential, grass<br>fields                                                                                                                                                                     | Site Ref:<br>SS0202                    |                                       |        |
|--------------------------------------------------------------------------------------------------------------------------------------------------------------------------------------------------------------------------------------------------------------------------------------------------------------------------------------------------------------------------------------------------------------------------------------------------------------------------------------------------------------------------------------------------------------------------------------------------------------------------------------------------------------------------------------------------------------------------------------------------------------------------------------------------------------------------------------------------------------------------------------------------------------------------------------------------------------------------------------------------------------------------------------------------------------------------------------------------------------------------------------------------------------------------------------------------------------------------------------------------------------------------------------------------------------------------------------------------------------------------------------------------------------------------------------------------------------------------------------------------------------------------------------------------------------------------------------------------------------------------------------------------------------------------------------------------------------------------------------------------------------------------------------------------------------------------------------------------------------------------------------------------------------------------------------------------------------------------------------------------------------------------------------------------------------------------------------------------------------------------------|---------------------------------------------------------------|-----------------------------------------------------|------------------------------------------------------------------------------------------------------------------------------------------------------------------------------------------------------------------|----------------------------------------|---------------------------------------|--------|
| Immovable communications links                                                                                                                                                                                                                                                                                                                                                                                                                                                                                                                                                                                                                                                                                                                                                                                                                                                                                                                                                                                                                                                                                                                                                                                                                                                                                                                                                                                                                                                                                                                                                                                                                                                                                                                                                                                                                                                                                                                                                                                                                                                                                                 |                                                               | No                                                  | Potential Contamina                                                                                                                                                                                              | ted Land                               | С                                     |        |
| 400m buffer zone around wastewater/sewage treatment plants                                                                                                                                                                                                                                                                                                                                                                                                                                                                                                                                                                                                                                                                                                                                                                                                                                                                                                                                                                                                                                                                                                                                                                                                                                                                                                                                                                                                                                                                                                                                                                                                                                                                                                                                                                                                                                                                                                                                                                                                                                                                     |                                                               | No                                                  | Definitive Footpath                                                                                                                                                                                              | (PRoW)                                 |                                       | No     |
| H.E.R – No records                                                                                                                                                                                                                                                                                                                                                                                                                                                                                                                                                                                                                                                                                                                                                                                                                                                                                                                                                                                                                                                                                                                                                                                                                                                                                                                                                                                                                                                                                                                                                                                                                                                                                                                                                                                                                                                                                                                                                                                                                                                                                                             |                                                               |                                                     | TPO - Oaks T8 and                                                                                                                                                                                                | T9                                     | TPO/2/87                              | Yes    |
|                                                                                                                                                                                                                                                                                                                                                                                                                                                                                                                                                                                                                                                                                                                                                                                                                                                                                                                                                                                                                                                                                                                                                                                                                                                                                                                                                                                                                                                                                                                                                                                                                                                                                                                                                                                                                                                                                                                                                                                                                                                                                                                                |                                                               |                                                     | Archaeological Finds                                                                                                                                                                                             |                                        |                                       | No     |
| <b>Highway issues:</b> Access from Castledon Road at no. 53 and via a field gate access between no. 77 and 81. Upgrades may be required to this narrow land or alternative access provided for any significant increase in traffic levels.                                                                                                                                                                                                                                                                                                                                                                                                                                                                                                                                                                                                                                                                                                                                                                                                                                                                                                                                                                                                                                                                                                                                                                                                                                                                                                                                                                                                                                                                                                                                                                                                                                                                                                                                                                                                                                                                                     |                                                               |                                                     |                                                                                                                                                                                                                  |                                        |                                       |        |
| <ul> <li>Constraints (description):</li> <li>Green Belt allocation in development plan</li> <li>Flood zones 2 and 3 cover part of the site</li> <li>Oak trees protected by TPO</li> </ul>                                                                                                                                                                                                                                                                                                                                                                                                                                                                                                                                                                                                                                                                                                                                                                                                                                                                                                                                                                                                                                                                                                                                                                                                                                                                                                                                                                                                                                                                                                                                                                                                                                                                                                                                                                                                                                                                                                                                      |                                                               |                                                     | <ul> <li>Potential contaminated land – no intrusive investigation undertaken</li> <li>Protected species alert area</li> <li>Ground water vulnerability area</li> <li>Sewer pipeline runs through site</li> </ul> |                                        |                                       |        |
| Could the constraints be of By removing Green Belt allocal incorporating SUDS as approproaction, ground in place as necessary. The posterior of the contamination is placed by the contamination of th | tion from deveriate, respecting water vulner sition of the se | ng the position<br>ability and pro<br>werage pipeli | ns of the protected troptected species, with<br>ne should also be res                                                                                                                                            | ees and inve<br>appropriate<br>pected. | estigating the lar<br>mitigation meas | nd for |
| What is the most suitable                                                                                                                                                                                                                                                                                                                                                                                                                                                                                                                                                                                                                                                                                                                                                                                                                                                                                                                                                                                                                                                                                                                                                                                                                                                                                                                                                                                                                                                                                                                                                                                                                                                                                                                                                                                                                                                                                                                                                                                                                                                                                                      | type of deve                                                  | lopment for                                         | this site? Natural o                                                                                                                                                                                             | oen space, r                           | iverside walk.                        |        |
| Site is NOT suitable for ho                                                                                                                                                                                                                                                                                                                                                                                                                                                                                                                                                                                                                                                                                                                                                                                                                                                                                                                                                                                                                                                                                                                                                                                                                                                                                                                                                                                                                                                                                                                                                                                                                                                                                                                                                                                                                                                                                                                                                                                                                                                                                                    | using develo                                                  | pment X                                             |                                                                                                                                                                                                                  |                                        |                                       |        |
| <b>Reason(s) why site is not suitable for housing</b> : The site falls within the Green Belt and due to the presence of the flood zone could only be partially developed, however access to the site would fall within the flooding area thus constraining any possible area for development. This in collaboration with the obscure shape of the site which could hinder comprehensive development has determined the site unsuitable.                                                                                                                                                                                                                                                                                                                                                                                                                                                                                                                                                                                                                                                                                                                                                                                                                                                                                                                                                                                                                                                                                                                                                                                                                                                                                                                                                                                                                                                                                                                                                                                                                                                                                        |                                                               |                                                     |                                                                                                                                                                                                                  |                                        |                                       |        |
| Is site available for development?  If yes, when?  No                                                                                                                                                                                                                                                                                                                                                                                                                                                                                                                                                                                                                                                                                                                                                                                                                                                                                                                                                                                                                                                                                                                                                                                                                                                                                                                                                                                                                                                                                                                                                                                                                                                                                                                                                                                                                                                                                                                                                                                                                                                                          |                                                               |                                                     | No. Whilst the site was submitted by or on behalf of the landowner, due to the constraints of the site there is no access.                                                                                       |                                        |                                       |        |