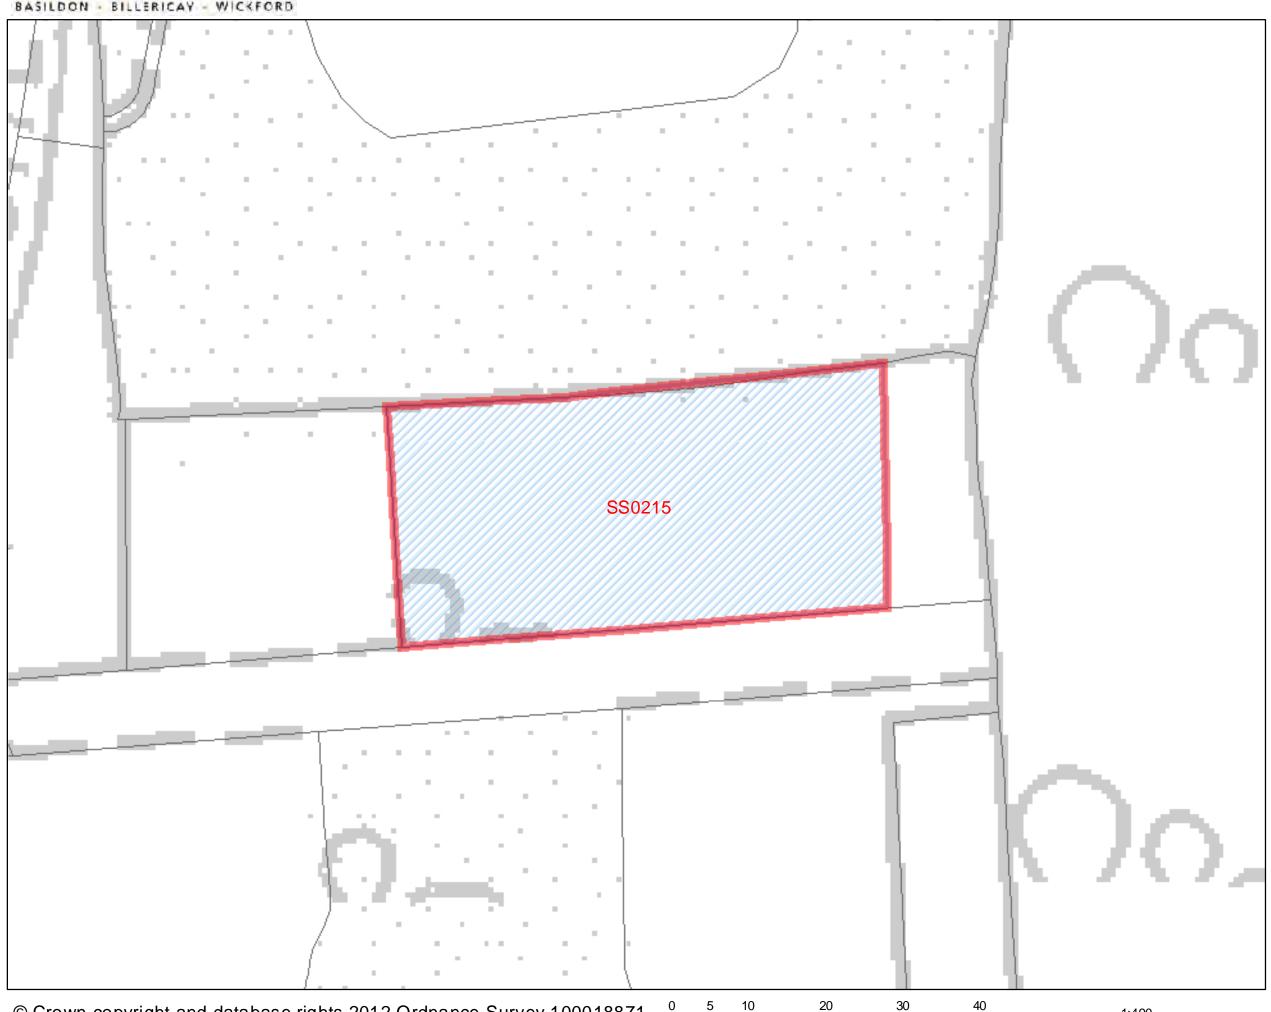

| ment X               |                                                              |                                      |               |
| Reason(s) why site is not suitable for heven with a suitable access road, this would removal of this designation, the site is locate for housing. | still be the ca      | ise. The site is also in                                     | the Green Belt                       | and even with |
| Is site available for development? If yes, when?                                                                                                  |                      | No. Whilst this site through the Call Fo unsustainable locat | r Sites process,                     | it is in an   |



### Land North of Cecil Drive



SHLAA 2011/2012



| <b>Address</b> : Land adjacent Ashk<br>Trenham Avenue, Basildon                                                                                                                                                                                                                               | ourton, east of                                                                                            | Site Area:<br>0.38ha                                                                              | Current Use:<br>Grassland                                                                                                   | Site Ref.:<br>SS0216