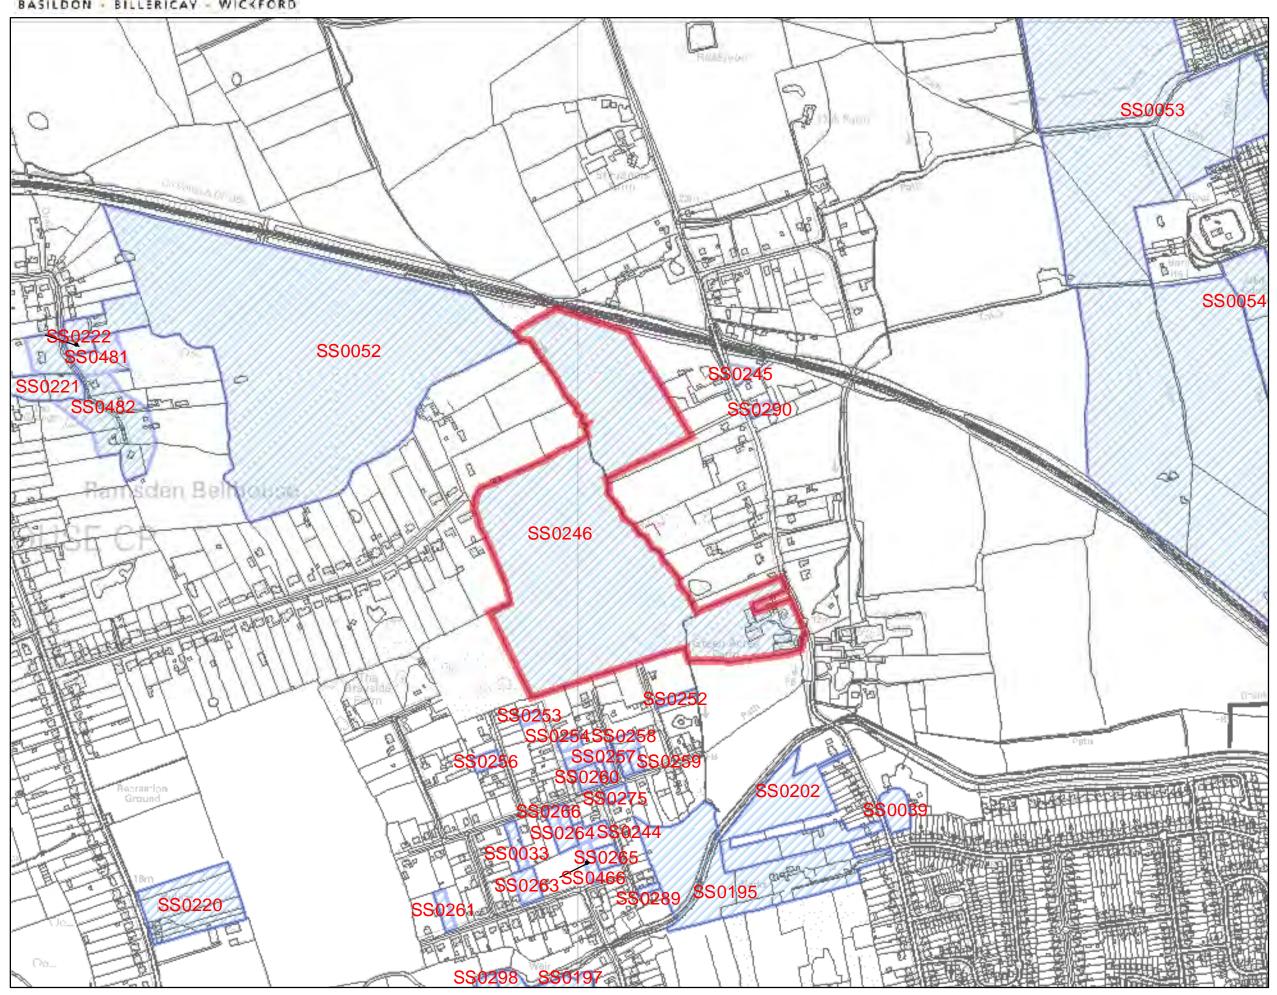

### 6 Kenilworth Close

SHLAA 2011/2012

SS0201

75

| Address: No 53 Castledon Road and Land | Site Area: | Current Use:       | Site Ref: |  |
|----------------------------------------|------------|--------------------|-----------|--|
| from rear of No 53 to rear of No 81,   | 2.31ha     | Residential, grass | SS0202    |  |
| Castledon Road, Wickford               |            | fields             |           |  |

### **Description of Site (including planning status)**

Large irregular shaped site located on the west side of Castledon Road, Wickford, bordered by the River Crouch to the north and west, further grazing land to the south and a ribbon development of residential properties to the east. A small light industrial yard lies on land to the south.

The site comprises predominantly grassland, several trees and hedgerows, a stable block and hay store, along with a chalet fronting Castledon Road. The land falls gradually down to the river by 2 to 4 metres.

Development Plan: Allocated Green Belt in the Basildon Local Plan 1998, except for the dwelling and immediate curtilage at no. 53 which lies in an area of no notation.

Planning History: Other than applications for the detached chalet and garage in the 1970's, there have been no other planning applications submitted in relation to this site