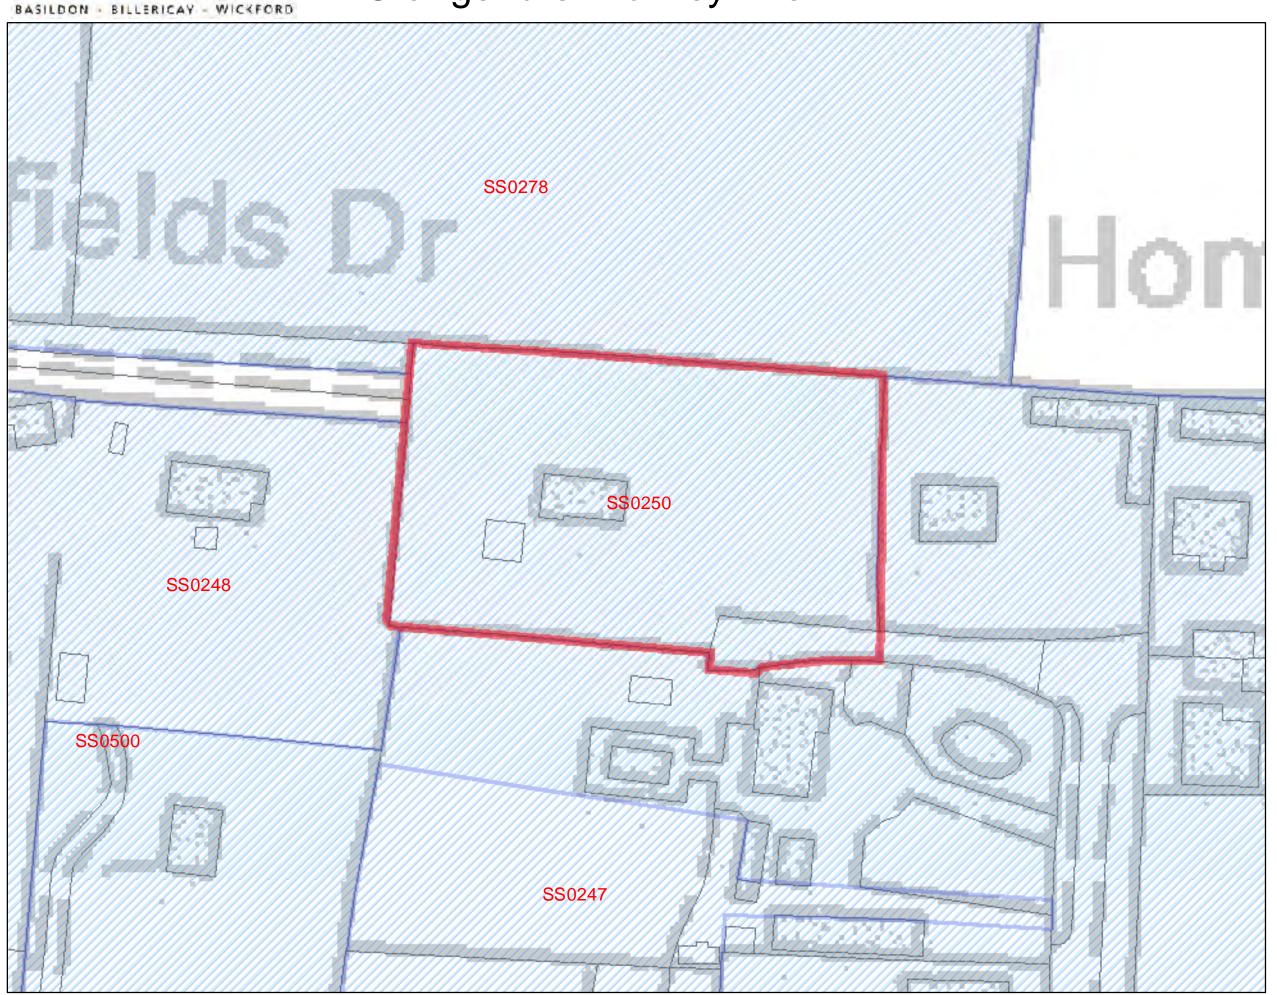

### 6 Kenilworth Close

SHLAA 2011/2012

SS0201

75

| Address: No 53 Castledon Road and Land | Site Area: | Current Use:       | Site Ref: |  |
|----------------------------------------|------------|--------------------|-----------|--|
| from rear of No 53 to rear of No 81,   | 2.31ha     | Residential, grass | SS0202    |  |
| Castledon Road, Wickford               |            | fields             |           |  |