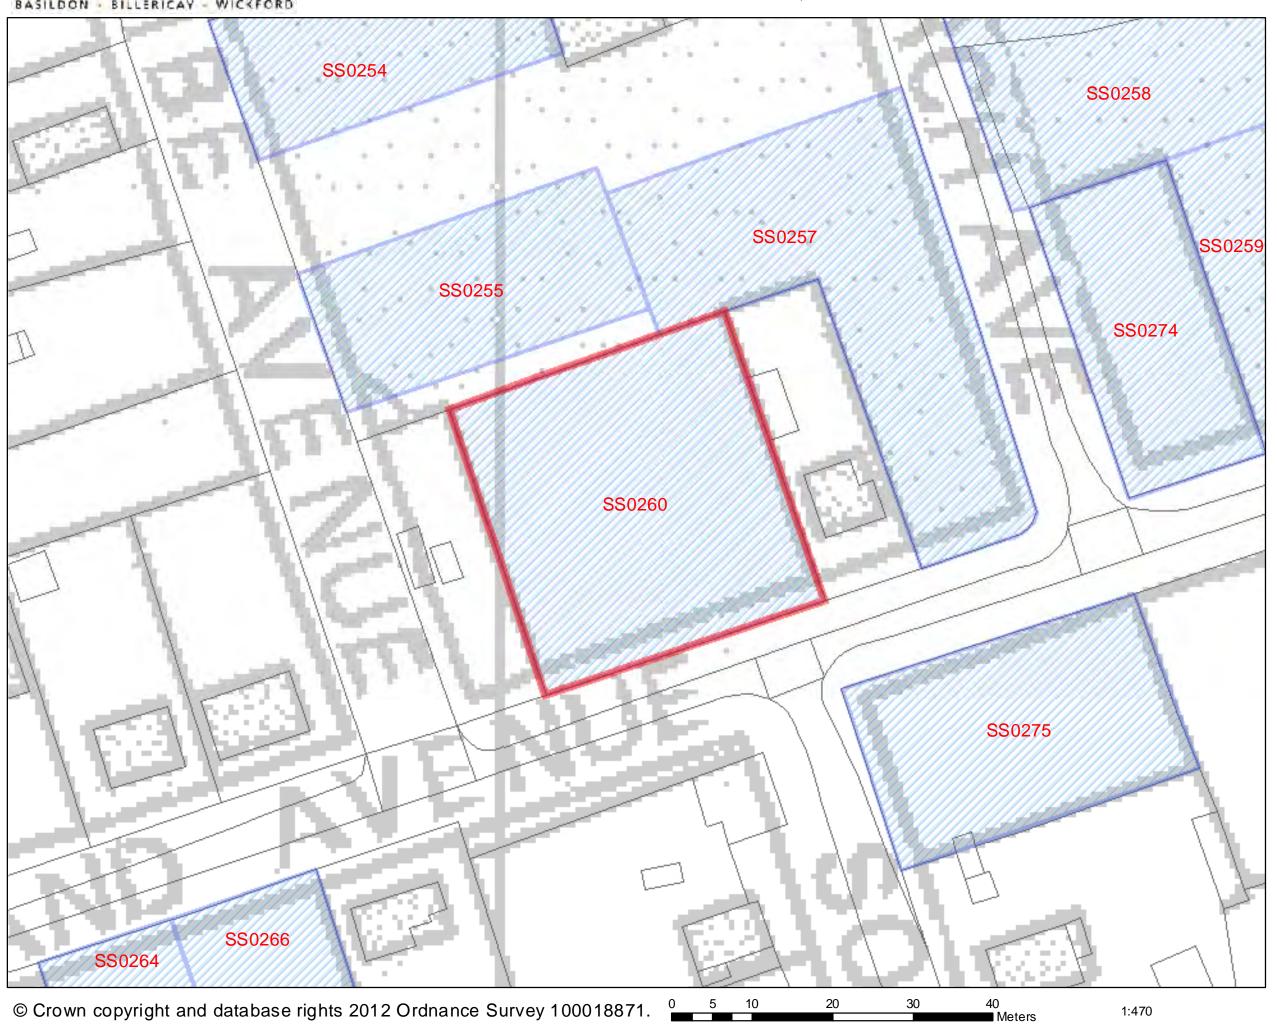

### 6 Kenilworth Close

SHLAA 2011/2012

SS0201

75

| Address: No 53 Castledon Road and Land | Site Area: | Current Use:       | Site Ref: |  |
|----------------------------------------|------------|--------------------|-----------|--|
| from rear of No 53 to rear of No 81,   | 2.31ha     | Residential, grass | SS0202    |  |
| Castledon Road, Wickford               |            | fields             |           |  |