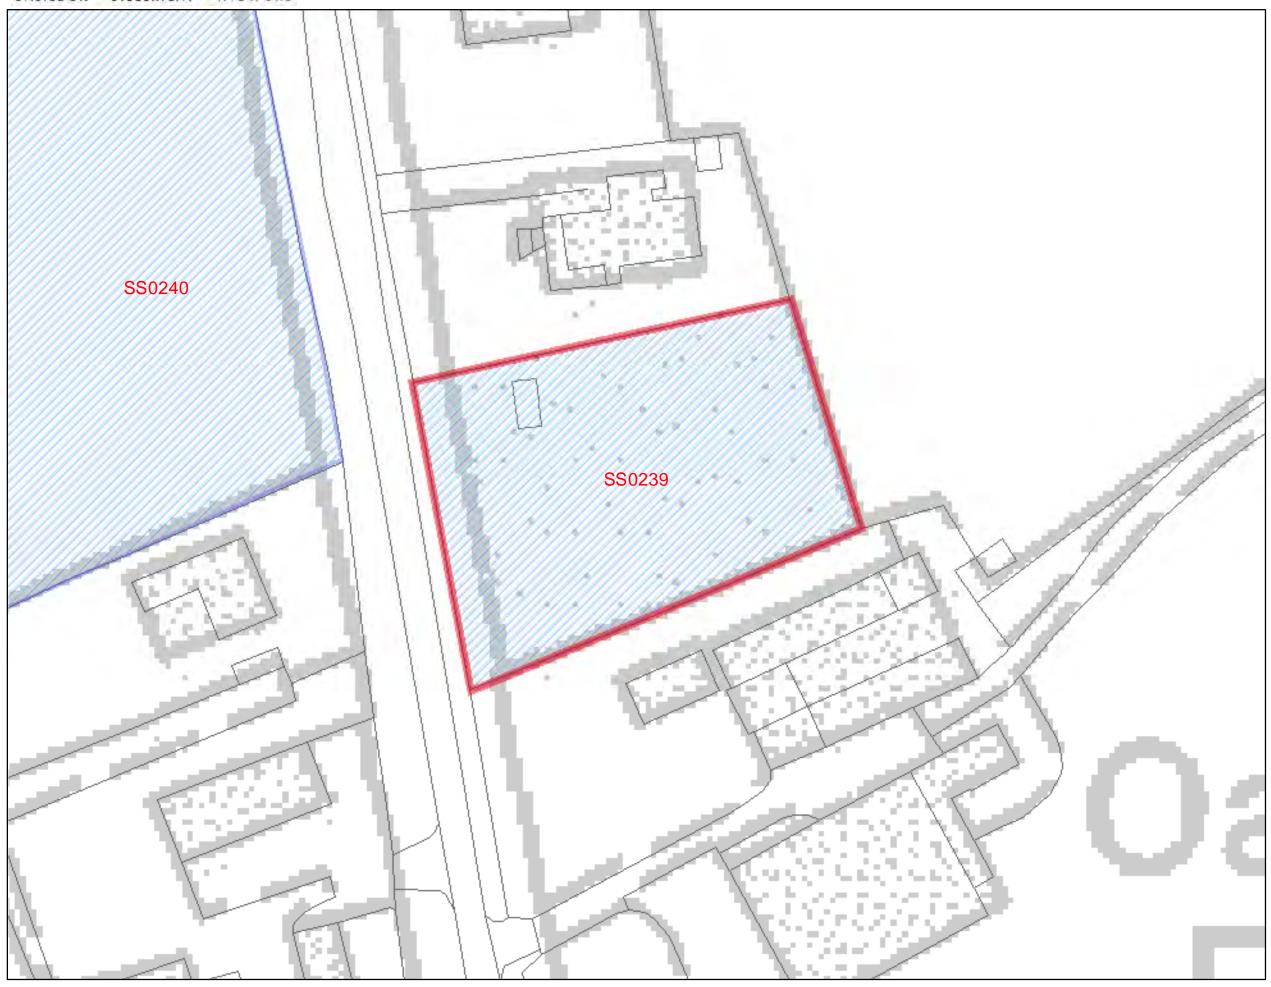

### 6 Kenilworth Close

SHLAA 2011/2012

SS0201

75

| Address: No 53 Castledon Road and Land | Site Area: | Current Use:       | Site Ref: |  |
|----------------------------------------|------------|--------------------|-----------|--|
| from rear of No 53 to rear of No 81,   | 2.31ha     | Residential, grass | SS0202    |  |
| Castledon Road, Wickford               |            | fields             |           |  |

### **Description of Site (including planning status)**

Large irregular shaped site located on the west side of Castledon Road, Wickford, bordered by the River Crouch to the north and west, further grazing land to the south and a ribbon development of residential properties to the east. A small light industrial yard lies on land to the south.

The site comprises predominantly grassland, several trees and hedgerows, a stable block and hay store, along with a chalet fronting Castledon Road. The land falls gradually down to the river by 2 to 4 metres.

Development Plan: Allocated Green Belt in the Basildon Local Plan 1998, except for the dwelling and immediate curtilage at no. 53 which lies in an area of no notation.

Planning History: Other than applications for the detached chalet and garage in the 1970's, there have been no other planning applications submitted in relation to this site

| Site / | Access: | Castledon | Road |
|--------|---------|-----------|------|
|        |         |           |      |

Access to Services (distance in m)
Primary School: >600m Wickford
County(800m to 1.1km)

| Address: No 53 Castledon Refrom rear of No 53 to rear of No Castledon Road, Wickford                                                                                                                                                                                                                                                                                                                                                                                                                                                                                                                                                                                                                                                                                                                                                                                                                                                                                                                                                                                                                                                                                                                                                                                                                                                                                                                                                                                                                                                                                                                                                                                                                                                                                                                                                                                                                                                                                                                                                                                                                                           |                                                               | Site Area:<br>2.31ha                                | Current Use:<br>Residential, grass<br>fields                                                                                                                                                                     | Site Ref:<br>SS0202                    |                                       |        |
|--------------------------------------------------------------------------------------------------------------------------------------------------------------------------------------------------------------------------------------------------------------------------------------------------------------------------------------------------------------------------------------------------------------------------------------------------------------------------------------------------------------------------------------------------------------------------------------------------------------------------------------------------------------------------------------------------------------------------------------------------------------------------------------------------------------------------------------------------------------------------------------------------------------------------------------------------------------------------------------------------------------------------------------------------------------------------------------------------------------------------------------------------------------------------------------------------------------------------------------------------------------------------------------------------------------------------------------------------------------------------------------------------------------------------------------------------------------------------------------------------------------------------------------------------------------------------------------------------------------------------------------------------------------------------------------------------------------------------------------------------------------------------------------------------------------------------------------------------------------------------------------------------------------------------------------------------------------------------------------------------------------------------------------------------------------------------------------------------------------------------------|---------------------------------------------------------------|-----------------------------------------------------|------------------------------------------------------------------------------------------------------------------------------------------------------------------------------------------------------------------|----------------------------------------|---------------------------------------|--------|
| Immovable communications links                                                                                                                                                                                                                                                                                                                                                                                                                                                                                                                                                                                                                                                                                                                                                                                                                                                                                                                                                                                                                                                                                                                                                                                                                                                                                                                                                                                                                                                                                                                                                                                                                                                                                                                                                                                                                                                                                                                                                                                                                                                                                                 |                                                               | No                                                  | Potential Contamina                                                                                                                                                                                              | ted Land                               | С                                     |        |
| 400m buffer zone around wastewater/sewage treatment plants                                                                                                                                                                                                                                                                                                                                                                                                                                                                                                                                                                                                                                                                                                                                                                                                                                                                                                                                                                                                                                                                                                                                                                                                                                                                                                                                                                                                                                                                                                                                                                                                                                                                                                                                                                                                                                                                                                                                                                                                                                                                     |                                                               | No                                                  | Definitive Footpath                                                                                                                                                                                              | (PRoW)                                 |                                       | No     |
| H.E.R – No records                                                                                                                                                                                                                                                                                                                                                                                                                                                                                                                                                                                                                                                                                                                                                                                                                                                                                                                                                                                                                                                                                                                                                                                                                                                                                                                                                                                                                                                                                                                                                                                                                                                                                                                                                                                                                                                                                                                                                                                                                                                                                                             |                                                               |                                                     | TPO - Oaks T8 and                                                                                                                                                                                                | T9                                     | TPO/2/87                              | Yes    |
|                                                                                                                                                                                                                                                                                                                                                                                                                                                                                                                                                                                                                                                                                                                                                                                                                                                                                                                                                                                                                                                                                                                                                                                                                                                                                                                                                                                                                                                                                                                                                                                                                                                                                                                                                                                                                                                                                                                                                                                                                                                                                                                                |                                                               |                                                     | Archaeological Finds                                                                                                                                                                                             |                                        |                                       | No     |
| <b>Highway issues:</b> Access from Castledon Road at no. 53 and via a field gate access between no. 77 and 81. Upgrades may be required to this narrow land or alternative access provided for any significant increase in traffic levels.                                                                                                                                                                                                                                                                                                                                                                                                                                                                                                                                                                                                                                                                                                                                                                                                                                                                                                                                                                                                                                                                                                                                                                                                                                                                                                                                                                                                                                                                                                                                                                                                                                                                                                                                                                                                                                                                                     |                                                               |                                                     |                                                                                                                                                                                                                  |                                        |                                       |        |
| <ul> <li>Constraints (description):</li> <li>Green Belt allocation in development plan</li> <li>Flood zones 2 and 3 cover part of the site</li> <li>Oak trees protected by TPO</li> </ul>                                                                                                                                                                                                                                                                                                                                                                                                                                                                                                                                                                                                                                                                                                                                                                                                                                                                                                                                                                                                                                                                                                                                                                                                                                                                                                                                                                                                                                                                                                                                                                                                                                                                                                                                                                                                                                                                                                                                      |                                                               |                                                     | <ul> <li>Potential contaminated land – no intrusive investigation undertaken</li> <li>Protected species alert area</li> <li>Ground water vulnerability area</li> <li>Sewer pipeline runs through site</li> </ul> |                                        |                                       |        |
| Could the constraints be of By removing Green Belt allocal incorporating SUDS as approproaction, ground in place as necessary. The posterior of the contamination is placed by the contamination of th | tion from deveriate, respecting water vulner sition of the se | ng the position<br>ability and pro<br>werage pipeli | ns of the protected troptected species, with<br>ne should also be res                                                                                                                                            | ees and inve<br>appropriate<br>pected. | estigating the lar<br>mitigation meas | nd for |
| What is the most suitable                                                                                                                                                                                                                                                                                                                                                                                                                                                                                                                                                                                                                                                                                                                                                                                                                                                                                                                                                                                                                                                                                                                                                                                                                                                                                                                                                                                                                                                                                                                                                                                                                                                                                                                                                                                                                                                                                                                                                                                                                                                                                                      | type of deve                                                  | lopment for                                         | this site? Natural o                                                                                                                                                                                             | oen space, r                           | iverside walk.                        |        |
| Site is NOT suitable for ho                                                                                                                                                                                                                                                                                                                                                                                                                                                                                                                                                                                                                                                                                                                                                                                                                                                                                                                                                                                                                                                                                                                                                                                                                                                                                                                                                                                                                                                                                                                                                                                                                                                                                                                                                                                                                                                                                                                                                                                                                                                                                                    | using develo                                                  | pment X                                             |                                                                                                                                                                                                                  |                                        |                                       |        |
| <b>Reason(s) why site is not suitable for housing</b> : The site falls within the Green Belt and due to the presence of the flood zone could only be partially developed, however access to the site would fall within the flooding area thus constraining any possible area for development. This in collaboration with the obscure shape of the site which could hinder comprehensive development has determined the site unsuitable.                                                                                                                                                                                                                                                                                                                                                                                                                                                                                                                                                                                                                                                                                                                                                                                                                                                                                                                                                                                                                                                                                                                                                                                                                                                                                                                                                                                                                                                                                                                                                                                                                                                                                        |                                                               |                                                     |                                                                                                                                                                                                                  |                                        |                                       |        |
| Is site available for development?  If yes, when?  No                                                                                                                                                                                                                                                                                                                                                                                                                                                                                                                                                                                                                                                                                                                                                                                                                                                                                                                                                                                                                                                                                                                                                                                                                                                                                                                                                                                                                                                                                                                                                                                                                                                                                                                                                                                                                                                                                                                                                                                                                                                                          |                                                               |                                                     | No. Whilst the site was submitted by or on behalf of the landowner, due to the constraints of the site there is no access.                                                                                       |                                        |                                       |        |