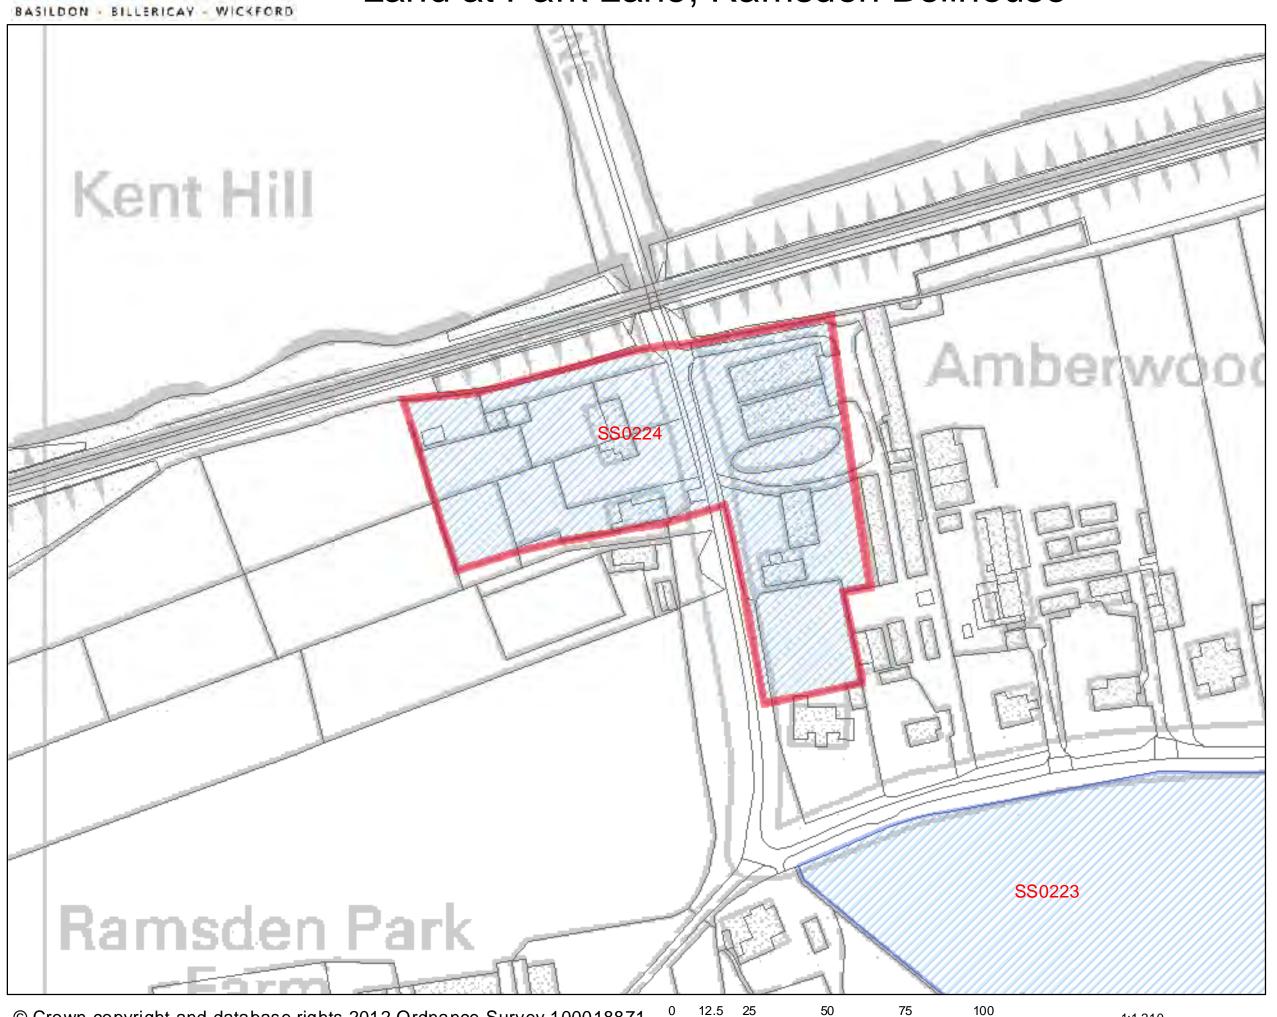

### 6 Kenilworth Close

SHLAA 2011/2012

SS0201

75

| Address: No 53 Castledon Road and Land | Site Area: | Current Use:       | Site Ref: |  |
|----------------------------------------|------------|--------------------|-----------|--|
| from rear of No 53 to rear of No 81,   | 2.31ha     | Residential, grass | SS0202    |  |
| Castledon Road, Wickford               |            | fields             |           |  |