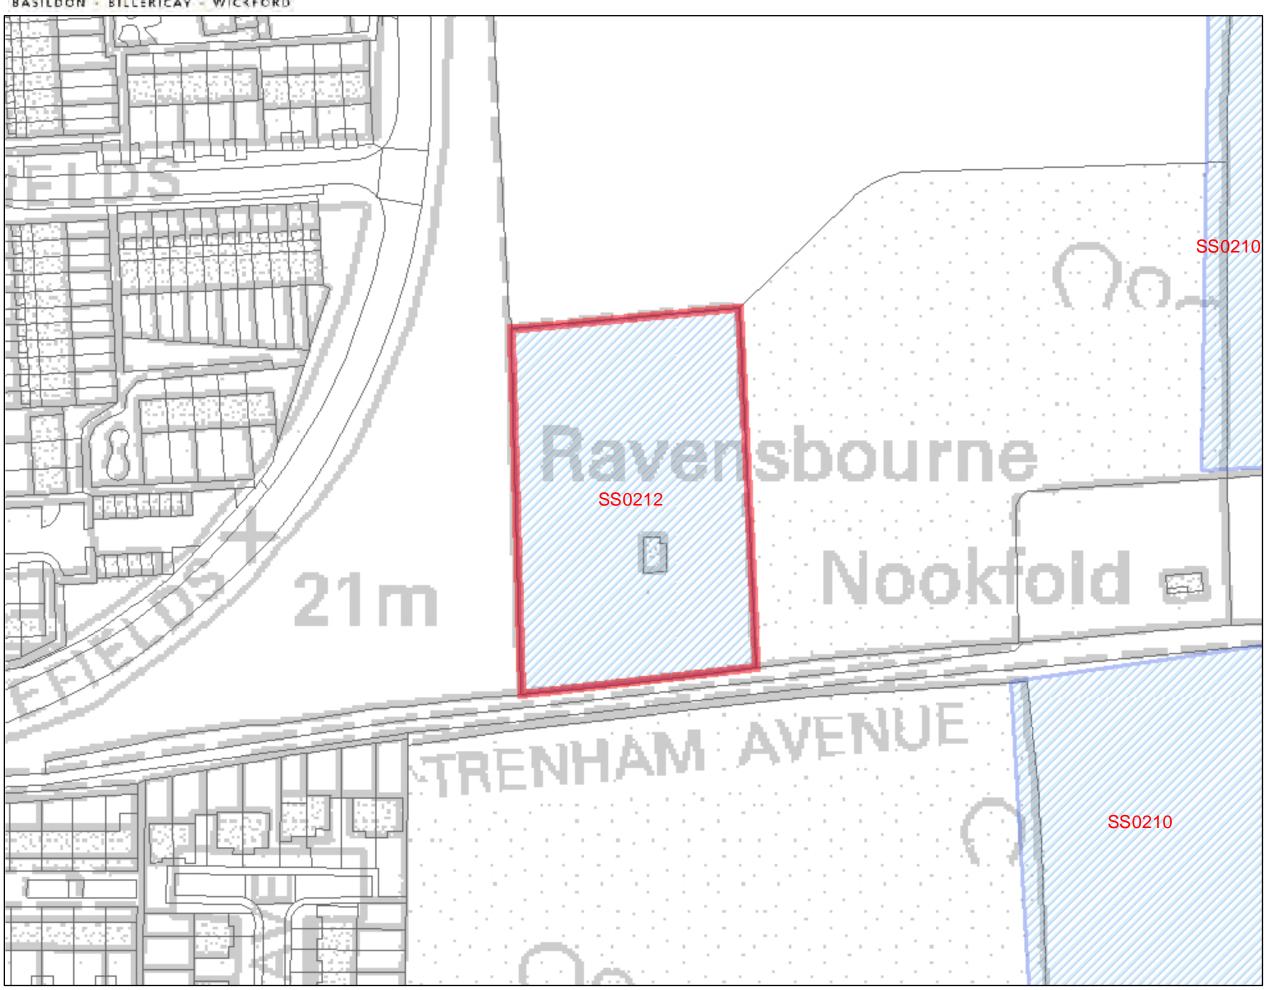

of this land. |                              |                                                                                                                                                |                      |  |  |  |  |
| Is site available for development? If yes, when?                                                                                                                                                                                                                                                                               |                              | The site was put forward as part of the Call for Sites process. Following receipt of the site, the landownership details could be established. |                      |  |  |  |  |



# Land at Revensbourne, Trenham Av



SHLAA 2011/2012



| Address: Land east of Tyefie<br>Burnt Mills Road, Basildon    | ss: Land east of Tyefields, south of Mills Road, Basildon  Site Area: 2.57ha |                 | Current Use:<br>grassland | Site Ref.:<br>SS0213 |                                  |           |
|---------------------------------------------------------------|------------------------------------------------------------------------------|-----------------|---------------------------|----------------------|----------------------------------|-----------|
| Description of Site (includ                                   | ing planning                                                                 | status)         |                           | Site Access:         | Γyefields, but or                | ıly by