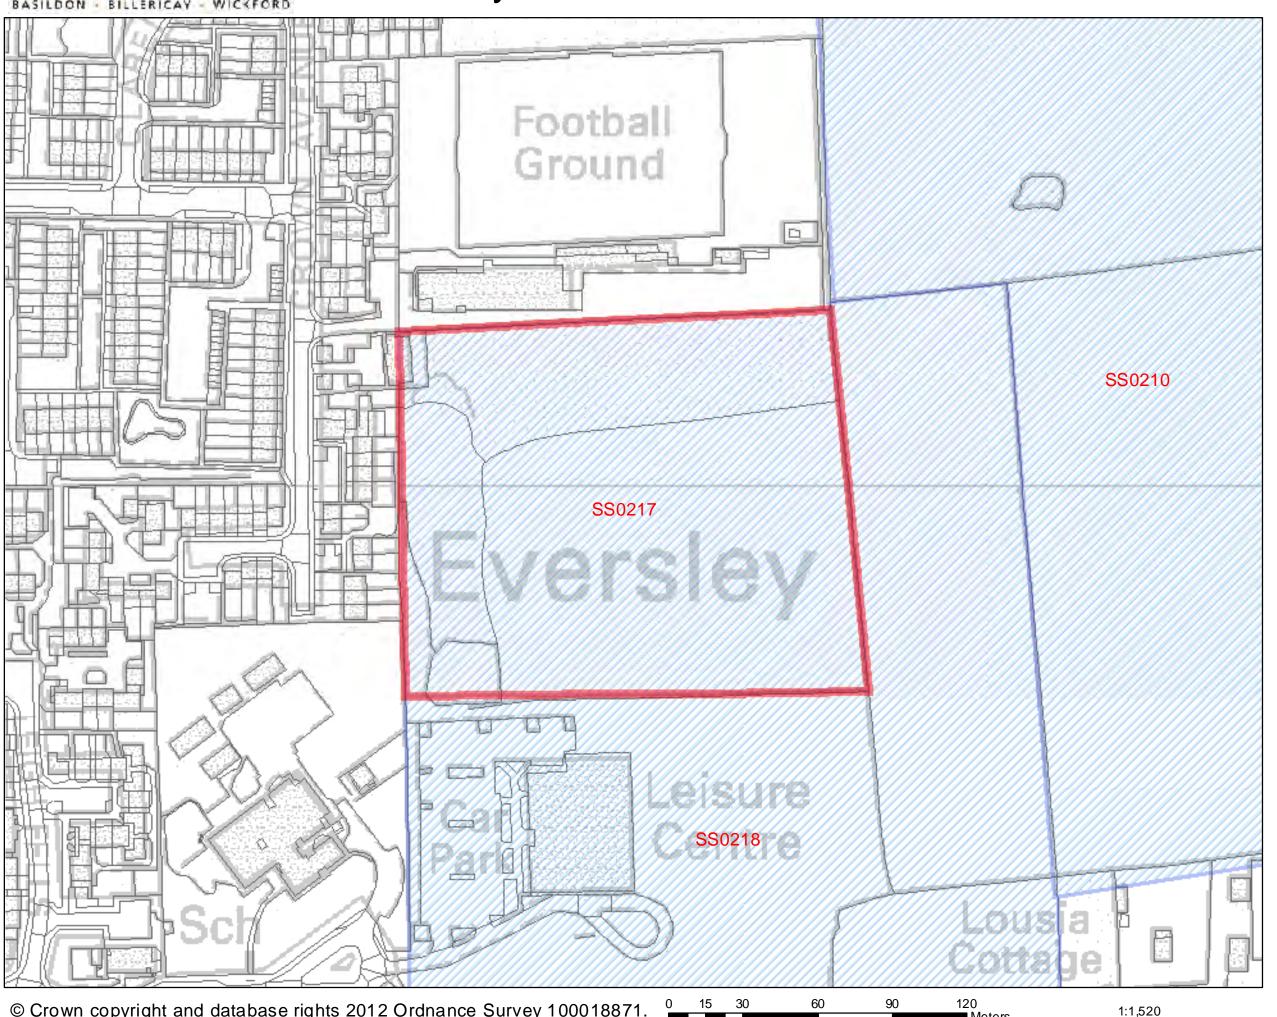

| lopment?                                                   |                               | Identified through<br>No formal submiss<br>landowner, thus ur | ion of the sit      | e was receive   |              |



# **Eversley Leisure Centre**



SHLAA 2011/2012



| Ro | ddress: Land to the west of Eversley oad, Pitsea, inclusive of Eversley Leisure entre | 9.5ha |                                    | Site Ref:<br>SS0218 |   |
|----|---------------------------------------------------------------------------------------|-------|------------------------------------|---------------------|---|
|    |                                                                                       |       | rarmiand, pavillon,<br>residential |                     | ı |

#### **Description of Site (including planning status)**

Large T-shaped site located to the east of Pitsea, comprising predominantly open land used for recreation, a leisure centre, pavilion and a few residential properties to the south off Eversley Road. The majority of the sit