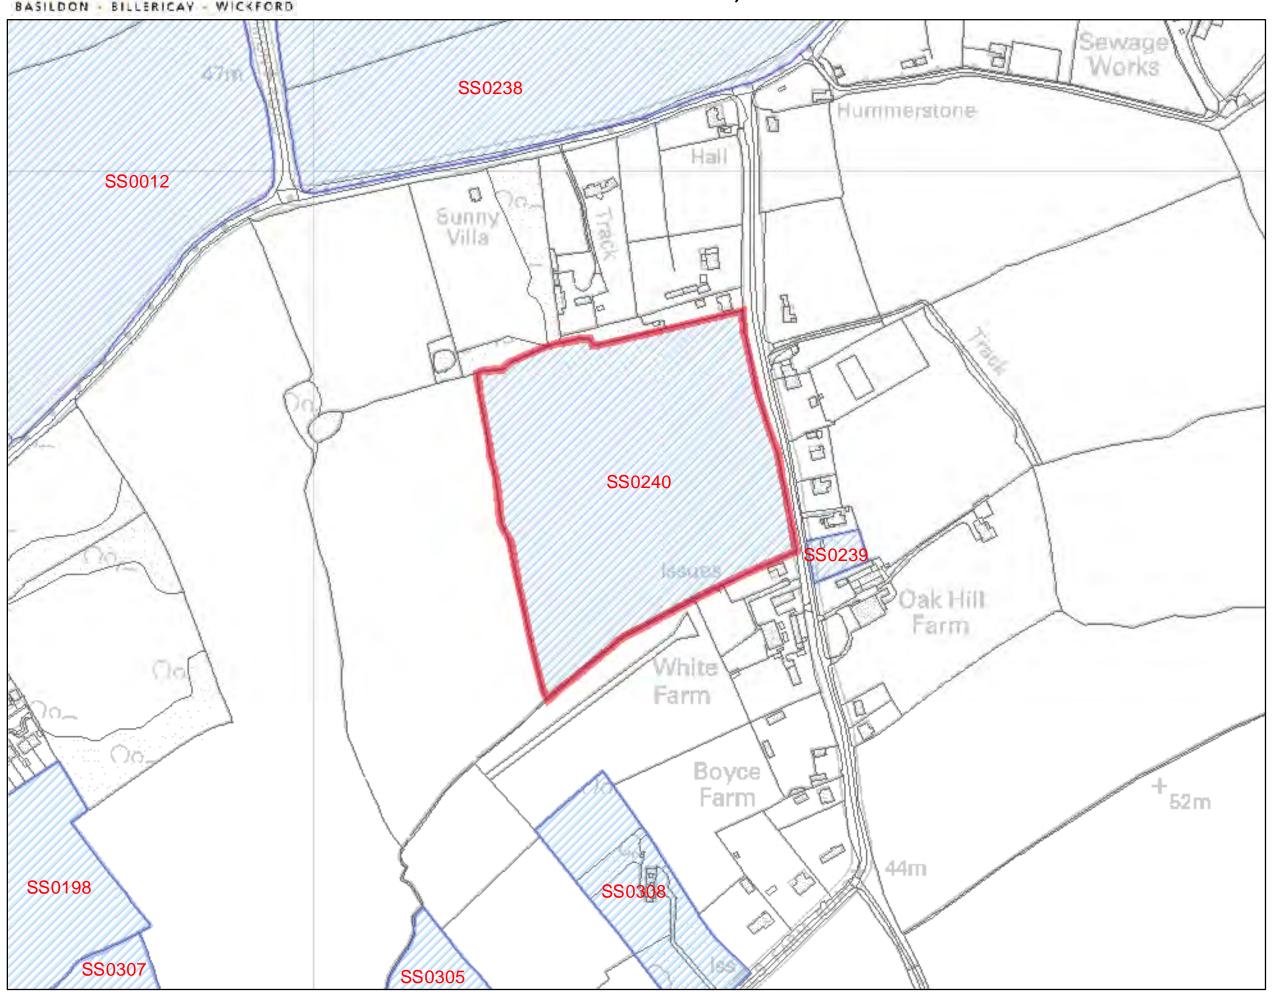

### 6 Kenilworth Close

SHLAA 2011/2012

SS0201

75

| Address: No 53 Castledon Road and Land | Site Area: | Current Use:       | Site Ref: |  |
|----------------------------------------|------------|--------------------|-----------|--|
| from rear of No 53 to rear of No 81,   | 2.31ha     | Residential, grass | SS0202    |  |
| Castledon Road, Wickford               |            | fields             |           |  |

### **Description of Site (including planning status)**

Large irregular shaped site located on the west side of Castledon Road, Wickford, bordered by the River Crouch to the north and west, further grazing land to the south and a ribbon development of residential properties to the east. A small light industrial yard lies on land to the south.

The site comprises predominantly grassland, several trees and hedgerows, a stable block and hay store, along with a chalet fronting Castledon Road. The land falls gradually down to the river by 2 to 4 metres.

Development Plan: Allocated Green Belt in the Basildon Local Plan 1998, except for the dwelling and immediate curtilage at no. 53 which lies in an area of no notation.

Planning History: Other than applications for the detached chalet and garage in the 1970's, there have been no other planning applications submitted in relation to this site

| Site / | Access: | Castledon | Road |
|--------|---------|-----------|------|
|        |         |           |      |

Access to Services (distance in m)
Primary School: >600m Wickford
County(800m to 1.1km)

| Address: No 53 Castledon Refrom rear of No 53 to rear of No Castledon Road, Wickford                                                                                                                                                                                                                                                                                                                                                                                                                                                                                                                                                                                                                                                                                                                                                                                                                                                                                                                                                                                                                                                                                                                                                                                                                                                                                                                                                                                                                                                                                                                                                                                                                                                                                                                                                                                                                                                                                                                                                                                                                                           |                                                               | Site Area:<br>2.31ha                                | Current Use:<br>Residential, grass<br>fields                                                                                                                                                                     | Site Ref:<br>SS0202                    |                                       |        |
|--------------------------------------------------------------------------------------------------------------------------------------------------------------------------------------------------------------------------------------------------------------------------------------------------------------------------------------------------------------------------------------------------------------------------------------------------------------------------------------------------------------------------------------------------------------------------------------------------------------------------------------------------------------------------------------------------------------------------------------------------------------------------------------------------------------------------------------------------------------------------------------------------------------------------------------------------------------------------------------------------------------------------------------------------------------------------------------------------------------------------------------------------------------------------------------------------------------------------------------------------------------------------------------------------------------------------------------------------------------------------------------------------------------------------------------------------------------------------------------------------------------------------------------------------------------------------------------------------------------------------------------------------------------------------------------------------------------------------------------------------------------------------------------------------------------------------------------------------------------------------------------------------------------------------------------------------------------------------------------------------------------------------------------------------------------------------------------------------------------------------------|---------------------------------------------------------------|-----------------------------------------------------|------------------------------------------------------------------------------------------------------------------------------------------------------------------------------------------------------------------|----------------------------------------|---------------------------------------|--------|
| Immovable communications links                                                                                                                                                                                                                                                                                                                                                                                                                                                                                                                                                                                                                                                                                                                                                                                                                                                                                                                                                                                                                                                                                                                                                                                                                                                                                                                                                                                                                                                                                                                                                                                                                                                                                                                                                                                                                                                                                                                                                                                                                                                                                                 |                                                               | No                                                  | Potential Contamina                                                                                                                                                                                              | ted Land                               | С                                     |        |
| 400m buffer zone around wastewater/sewage treatment plants                                                                                                                                                                                                                                                                                                                                                                                                                                                                                                                                                                                                                                                                                                                                                                                                                                                                                                                                                                                                                                                                                                                                                                                                                                                                                                                                                                                                                                                                                                                                                                                                                                                                                                                                                                                                                                                                                                                                                                                                                                                                     |                                                               | No                                                  | Definitive Footpath                                                                                                                                                                                              | (PRoW)                                 |                                       | No     |
| H.E.R – No records                                                                                                                                                                                                                                                                                                                                                                                                                                                                                                                                                                                                                                                                                                                                                                                                                                                                                                                                                                                                                                                                                                                                                                                                                                                                                                                                                                                                                                                                                                                                                                                                                                                                                                                                                                                                                                                                                                                                                                                                                                                                                                             |                                                               |                                                     | TPO - Oaks T8 and                                                                                                                                                                                                | T9                                     | TPO/2/87                              | Yes    |
|                                                                                                                                                                                                                                                                                                                                                                                                                                                                                                                                                                                                                                                                                                                                                                                                                                                                                                                                                                                                                                                                                                                                                                                                                                                                                                                                                                                                                                                                                                                                                                                                                                                                                                                                                                                                                                                                                                                                                                                                                                                                                                                                |                                                               |                                                     | Archaeological Finds                                                                                                                                                                                             |                                        |                                       | No     |
| <b>Highway issues:</b> Access from Castledon Road at no. 53 and via a field gate access between no. 77 and 81. Upgrades may be required to this narrow land or alternative access provided for any significant increase in traffic levels.                                                                                                                                                                                                                                                                                                                                                                                                                                                                                                                                                                                                                                                                                                                                                                                                                                                                                                                                                                                                                                                                                                                                                                                                                                                                                                                                                                                                                                                                                                                                                                                                                                                                                                                                                                                                                                                                                     |                                                               |                                                     |                                                                                                                                                                                                                  |                                        |                                       |        |
| <ul> <li>Constraints (description):</li> <li>Green Belt allocation in development plan</li> <li>Flood zones 2 and 3 cover part of the site</li> <li>Oak trees protected by TPO</li> </ul>                                                                                                                                                                                                                                                                                                                                                                                                                                                                                                                                                                                                                                                                                                                                                                                                                                                                                                                                                                                                                                                                                                                                                                                                                                                                                                                                                                                                                                                                                                                                                                                                                                                                                                                                                                                                                                                                                                                                      |                                                               |                                                     | <ul> <li>Potential contaminated land – no intrusive investigation undertaken</li> <li>Protected species alert area</li> <li>Ground water vulnerability area</li> <li>Sewer pipeline runs through site</li> </ul> |                                        |                                       |        |
| Could the constraints be of By removing Green Belt allocal incorporating SUDS as approproaction, ground in place as necessary. The posterior of the contamination is placed by the contamination of th | tion from deveriate, respecting water vulner sition of the se | ng the position<br>ability and pro<br>werage pipeli | ns of the protected troptected species, with<br>ne should also be res                                                                                                                                            | ees and inve<br>appropriate<br>pected. | estigating the lar<br>mitigation meas | nd for |
| What is the most suitable                                                                                                                                                                                                                                                                                                                                                                                                                                                                                                                                                                                                                                                                                                                                                                                                                                                                                                                                                                                                                                                                                                                                                                                                                                                                                                                                                                                                                                                                                                                                                                                                                                                                                                                                                                                                                                                                                                                                                                                                                                                                                                      | type of deve                                                  | lopment for                                         | this site? Natural o                                                                                                                                                                                             | oen space, r                           | iverside walk.                        |        |
| Site is NOT suitable for ho                                                                                                                                                                                                                                                                                                                                                                                                                                                                                                                                                                                                                                                                                                                                                                                                                                                                                                                                                                                                                                                                                                                                                                                                                                                                                                                                                                                                                                                                                                                                                                                                                                                                                                                                                                                                                                                                                                                                                                                                                                                                                                    | using develo                                                  | pment X                                             |                                                                                                                                                                                                                  |                                        |                                       |        |
| <b>Reason(s) why site is not suitable for housing</b> : The site falls within the Green Belt and due to the presence of the flood zone could only be partially developed, however access to the site would fall within the flooding area thus constraining any possible area for development. This in collaboration with the obscure shape of the site which could hinder comprehensive development has determined the site unsuitable.                                                                                                                                                                                                                                                                                                                                                                                                                                                                                                                                                                                                                                                                                                                                                                                                                                                                                                                                                                                                                                                                                                                                                                                                                                                                                                                                                                                                                                                                                                                                                                                                                                                                                        |                                                               |                                                     |                                                                                                                                                                                                                  |                                        |                                       |        |
| Is site available for development?  If yes, when?  No                                                                                                                                                                                                                                                                                                                                                                                                                                                                                                                                                                                                                                                                                                                                                                                                                                                                                                                                                                                                                                                                                                                                                                                                                                                                                                                                                                                                                                                                                                                                                                                                                                                                                                                                                                                                                                                                                                                                                                                                                                                                          |                                                               |                                                     | No. Whilst the site was submitted by or on behalf of the landowner, due to the constraints of the site there is no access.                                                                                       |                                        |                                       |        |