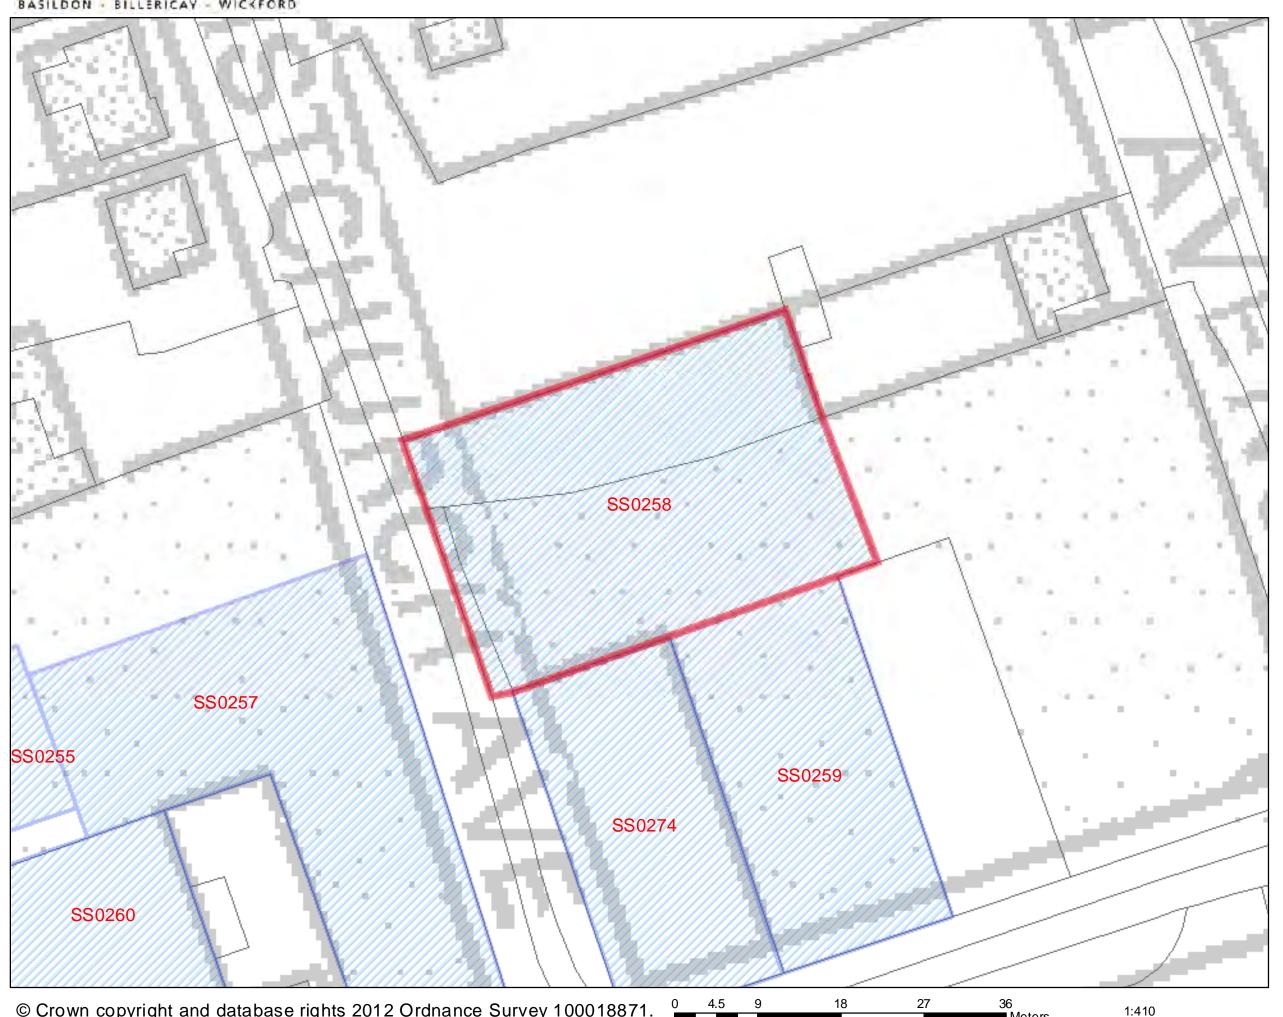

### 6 Kenilworth Close

SHLAA 2011/2012

SS0201

75

| Address: No 53 Castledon Road and Land | Site Area: | Current Use:       | Site Ref: |  |
|----------------------------------------|------------|--------------------|-----------|--|
| from rear of No 53 to rear of No 81,   | 2.31ha     | Residential, grass | SS0202    |  |
| Castledon Road, Wickford               |            | fields             |           |  |