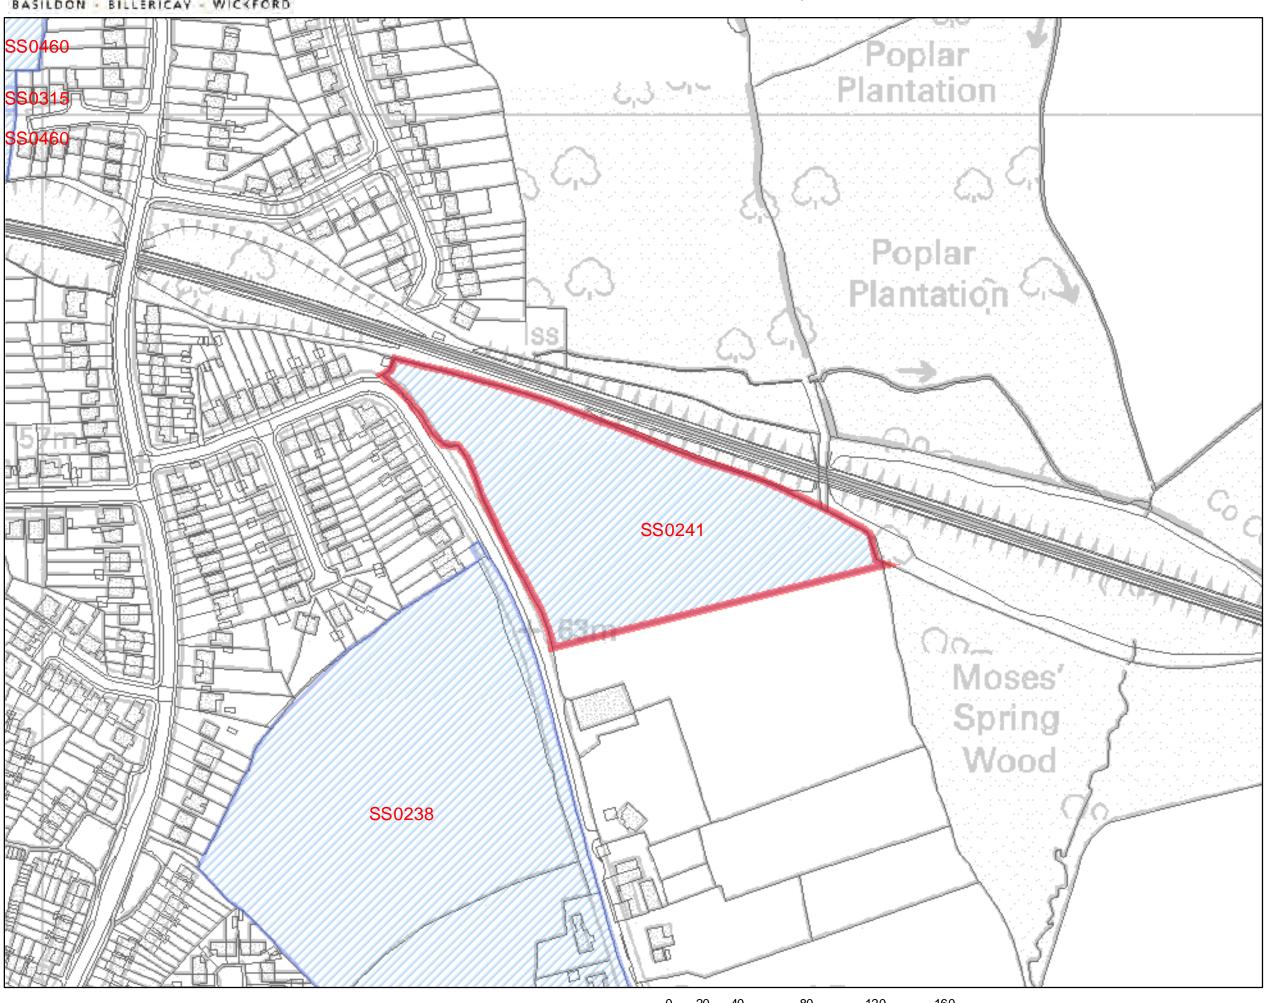

### 6 Kenilworth Close

SHLAA 2011/2012

SS0201

75

| Address: No 53 Castledon Road and Land | Site Area: | Current Use:       | Site Ref: |  |
|----------------------------------------|------------|--------------------|-----------|--|
| from rear of No 53 to rear of No 81,   | 2.31ha     | Residential, grass | SS0202    |  |
| Castledon Road, Wickford               |            | fields             |           |  |

### **Description of Site (including planning status)**

Large irregular shaped site located on the west side of Castledon Road, Wickford, bordered by the River Crouch to the north and west, further grazing land to the south and a ribbon development of residential properties to the east. A small light industrial yard lies on land to the south.

The site comprises predominantly grassland, several trees and hedgerows, a stable block and hay store, along with a chalet fronting Castledon Road. The land falls gradually down to the river by 2 to 4 metres.

Development Plan: Allocated Green Belt in the Basildon Local Plan 1998, except for the dwelling and immediate curtilage at no. 53 which lies in an area of no notation.

Planning History: Other than applications for the detached chalet and garage in the 1970's, there have been no other planning applications submitted in relation to this site

| Site / | Access: | Castledon | Road |
|--------|---------|-----------|------|
|        |         |           |      |

Access to Services (distance in m)
Primary School: >600m Wickford
County(800m to 1.1km)

| Address: No 53 Castledon Refrom rear of No 53 to rear of No Castledon Road, Wickford                                                                                                                                                                                                                                                                                                                                                                                                                                                                                                                                                                                                                                                                                                                                                                                                                                                                                                                                                                                                                                                                                                                                                                                                                                                                                                                                                                                                                                                                                                                                                                                                                                                                                                                                                                                                                                                                                                                                                                                                                                           |                                                               | Site Area:<br>2.31ha                                | Current Use:<br>Residential, grass<br>fields                                                                                                                                                                     | Site Ref:<br>SS0202                    |                                       |        |
|--------------------------------------------------------------------------------------------------------------------------------------------------------------------------------------------------------------------------------------------------------------------------------------------------------------------------------------------------------------------------------------------------------------------------------------------------------------------------------------------------------------------------------------------------------------------------------------------------------------------------------------------------------------------------------------------------------------------------------------------------------------------------------------------------------------------------------------------------------------------------------------------------------------------------------------------------------------------------------------------------------------------------------------------------------------------------------------------------------------------------------------------------------------------------------------------------------------------------------------------------------------------------------------------------------------------------------------------------------------------------------------------------------------------------------------------------------------------------------------------------------------------------------------------------------------------------------------------------------------------------------------------------------------------------------------------------------------------------------------------------------------------------------------------------------------------------------------------------------------------------------------------------------------------------------------------------------------------------------------------------------------------------------------------------------------------------------------------------------------------------------|---------------------------------------------------------------|-----------------------------------------------------|------------------------------------------------------------------------------------------------------------------------------------------------------------------------------------------------------------------|----------------------------------------|---------------------------------------|--------|
| Immovable communications links                                                                                                                                                                                                                                                                                                                                                                                                                                                                                                                                                                                                                                                                                                                                                                                                                                                                                                                                                                                                                                                                                                                                                                                                                                                                                                                                                                                                                                                                                                                                                                                                                                                                                                                                                                                                                                                                                                                                                                                                                                                                                                 |                                                               | No                                                  | Potential Contamina                                                                                                                                                                                              | ted Land                               | С                                     |        |
| 400m buffer zone around wastewater/sewage treatment plants                                                                                                                                                                                                                                                                                                                                                                                                                                                                                                                                                                                                                                                                                                                                                                                                                                                                                                                                                                                                                                                                                                                                                                                                                                                                                                                                                                                                                                                                                                                                                                                                                                                                                                                                                                                                                                                                                                                                                                                                                                                                     |                                                               | No                                                  | Definitive Footpath                                                                                                                                                                                              | (PRoW)                                 |                                       | No     |
| H.E.R – No records                                                                                                                                                                                                                                                                                                                                                                                                                                                                                                                                                                                                                                                                                                                                                                                                                                                                                                                                                                                                                                                                                                                                                                                                                                                                                                                                                                                                                                                                                                                                                                                                                                                                                                                                                                                                                                                                                                                                                                                                                                                                                                             |                                                               |                                                     | TPO - Oaks T8 and                                                                                                                                                                                                | T9                                     | TPO/2/87                              | Yes    |
|                                                                                                                                                                                                                                                                                                                                                                                                                                                                                                                                                                                                                                                                                                                                                                                                                                                                                                                                                                                                                                                                                                                                                                                                                                                                                                                                                                                                                                                                                                                                                                                                                                                                                                                                                                                                                                                                                                                                                                                                                                                                                                                                |                                                               |                                                     | Archaeological Finds                                                                                                                                                                                             |                                        |                                       | No     |
| <b>Highway issues:</b> Access from Castledon Road at no. 53 and via a field gate access between no. 77 and 81. Upgrades may be required to this narrow land or alternative access provided for any significant increase in traffic levels.                                                                                                                                                                                                                                                                                                                                                                                                                                                                                                                                                                                                                                                                                                                                                                                                                                                                                                                                                                                                                                                                                                                                                                                                                                                                                                                                                                                                                                                                                                                                                                                                                                                                                                                                                                                                                                                                                     |                                                               |                                                     |                                                                                                                                                                                                                  |                                        |                                       |        |
| <ul> <li>Constraints (description):</li> <li>Green Belt allocation in development plan</li> <li>Flood zones 2 and 3 cover part of the site</li> <li>Oak trees protected by TPO</li> </ul>                                                                                                                                                                                                                                                                                                                                                                                                                                                                                                                                                                                                                                                                                                                                                                                                                                                                                                                                                                                                                                                                                                                                                                                                                                                                                                                                                                                                                                                                                                                                                                                                                                                                                                                                                                                                                                                                                                                                      |                                                               |                                                     | <ul> <li>Potential contaminated land – no intrusive investigation undertaken</li> <li>Protected species alert area</li> <li>Ground water vulnerability area</li> <li>Sewer pipeline runs through site</li> </ul> |                                        |                                       |        |
| Could the constraints be of By removing Green Belt allocal incorporating SUDS as approproaction, ground in place as necessary. The posterior of the contamination is placed by the contamination of th | tion from deveriate, respecting water vulner sition of the se | ng the position<br>ability and pro<br>werage pipeli | ns of the protected troptected species, with<br>ne should also be res                                                                                                                                            | ees and inve<br>appropriate<br>pected. | estigating the lar<br>mitigation meas | nd for |
| What is the most suitable                                                                                                                                                                                                                                                                                                                                                                                                                                                                                                                                                                                                                                                                                                                                                                                                                                                                                                                                                                                                                                                                                                                                                                                                                                                                                                                                                                                                                                                                                                                                                                                                                                                                                                                                                                                                                                                                                                                                                                                                                                                                                                      | type of deve                                                  | lopment for                                         | this site? Natural o                                                                                                                                                                                             | oen space, r                           | iverside walk.                        |        |
| Site is NOT suitable for ho                                                                                                                                                                                                                                                                                                                                                                                                                                                                                                                                                                                                                                                                                                                                                                                                                                                                                                                                                                                                                                                                                                                                                                                                                                                                                                                                                                                                                                                                                                                                                                                                                                                                                                                                                                                                                                                                                                                                                                                                                                                                                                    | using develo                                                  | pment X                                             |                                                                                                                                                                                                                  |                                        |                                       |        |
| <b>Reason(s) why site is not suitable for housing</b> : The site falls within the Green Belt and due to the presence of the flood zone could only be partially developed, however access to the site would fall within the flooding area thus constraining any possible area for development. This in collaboration with the obscure shape of the site which could hinder comprehensive development has determined the site unsuitable.                                                                                                                                                                                                                                                                                                                                                                                                                                                                                                                                                                                                                                                                                                                                                                                                                                                                                                                                                                                                                                                                                                                                                                                                                                                                                                                                                                                                                                                                                                                                                                                                                                                                                        |                                                               |                                                     |                                                                                                                                                                                                                  |                                        |                                       |        |
| Is site available for development?  If yes, when?  No                                                                                                                                                                                                                                                                                                                                                                                                                                                                                                                                                                                                                                                                                                                                                                                                                                                                                                                                                                                                                                                                                                                                                                                                                                                                                                                                                                                                                                                                                                                                                                                                                                                                                                                                                                                                                                                                                                                                                                                                                                                                          |                                                               |                                                     | No. Whilst the site was submitted by or on behalf of the landowner, due to the constraints of the site there is no access.                                                                                       |                                        |                                       |        |