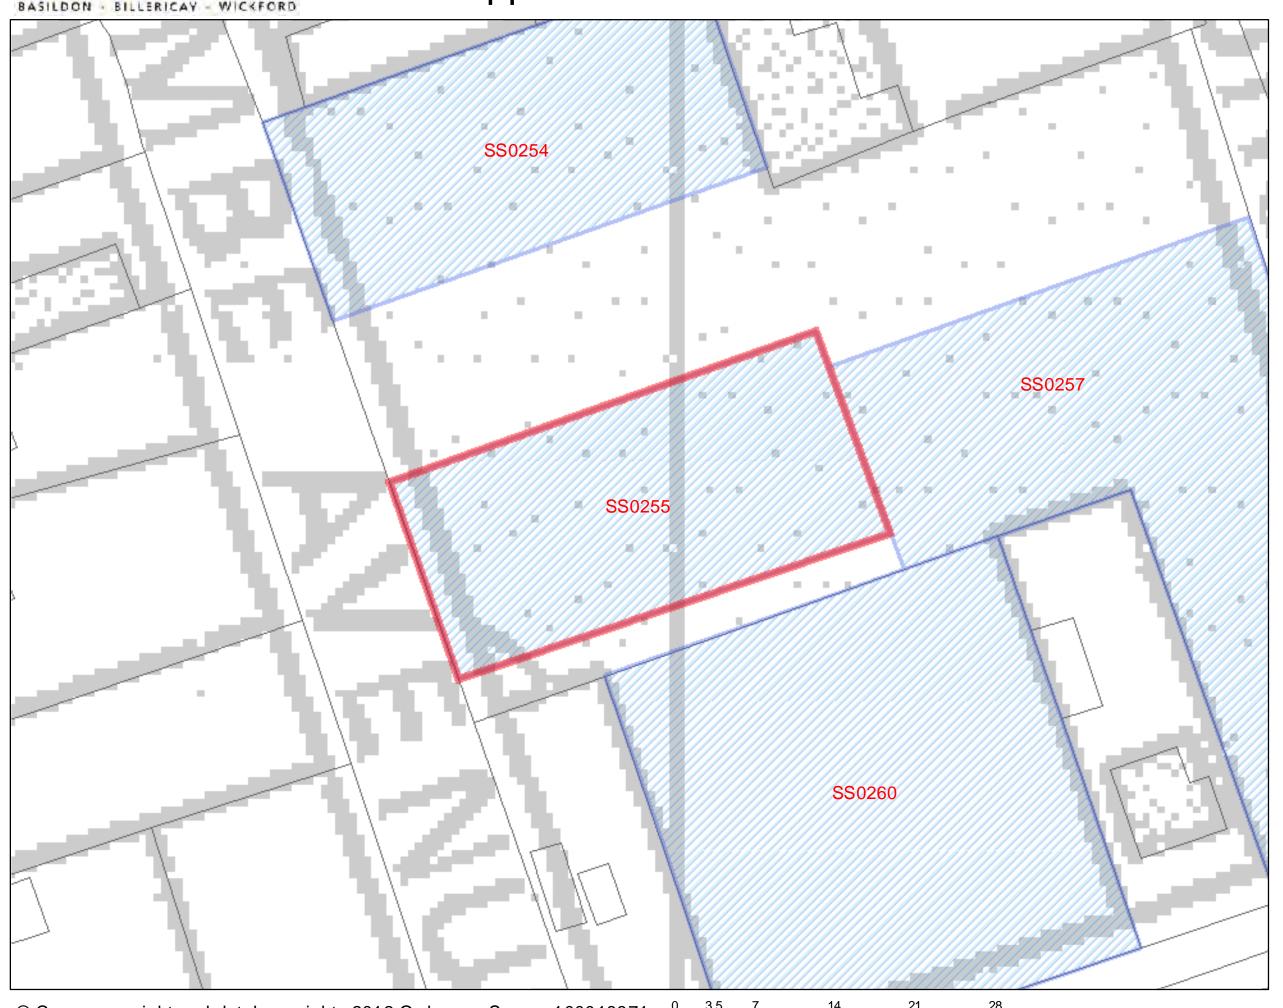

eve                          | lopment for          | this site?                |                     |  |
| Site is not suitable for housing develop                        | oment x              |                           |                     |  |
| Reason(s) why site is not suitable for                          | housing:             |                           |                     |  |

- 1. to check unrestricted sprawl of large built-up areas;
- 2. to prevent neighbouring towns from merging into one another;
- 3. to assist in safeguarding the countryside from encroachment;
- 4. to preserve the setting and special character of historic towns; and
- 5. to assist in urban regeneration by encouraging the recycling of derelict and other urban land.



# Land opp 36 Boscombe abd Ashford



SHLAA 2011/2012



| Address: Land adjacent 5 Canford Aver                                                                                                                                                                                             |                                   |                                                           | Site Area:<br>0.12ha                                             | Current Use:<br>Grassland                        |        | Site Ref:<br>SS0256        |              |                             |   |
|-----------------------------------------------------------------------------------------------------------------------------------------------------------------------------------------------------------------------------------|-------------------