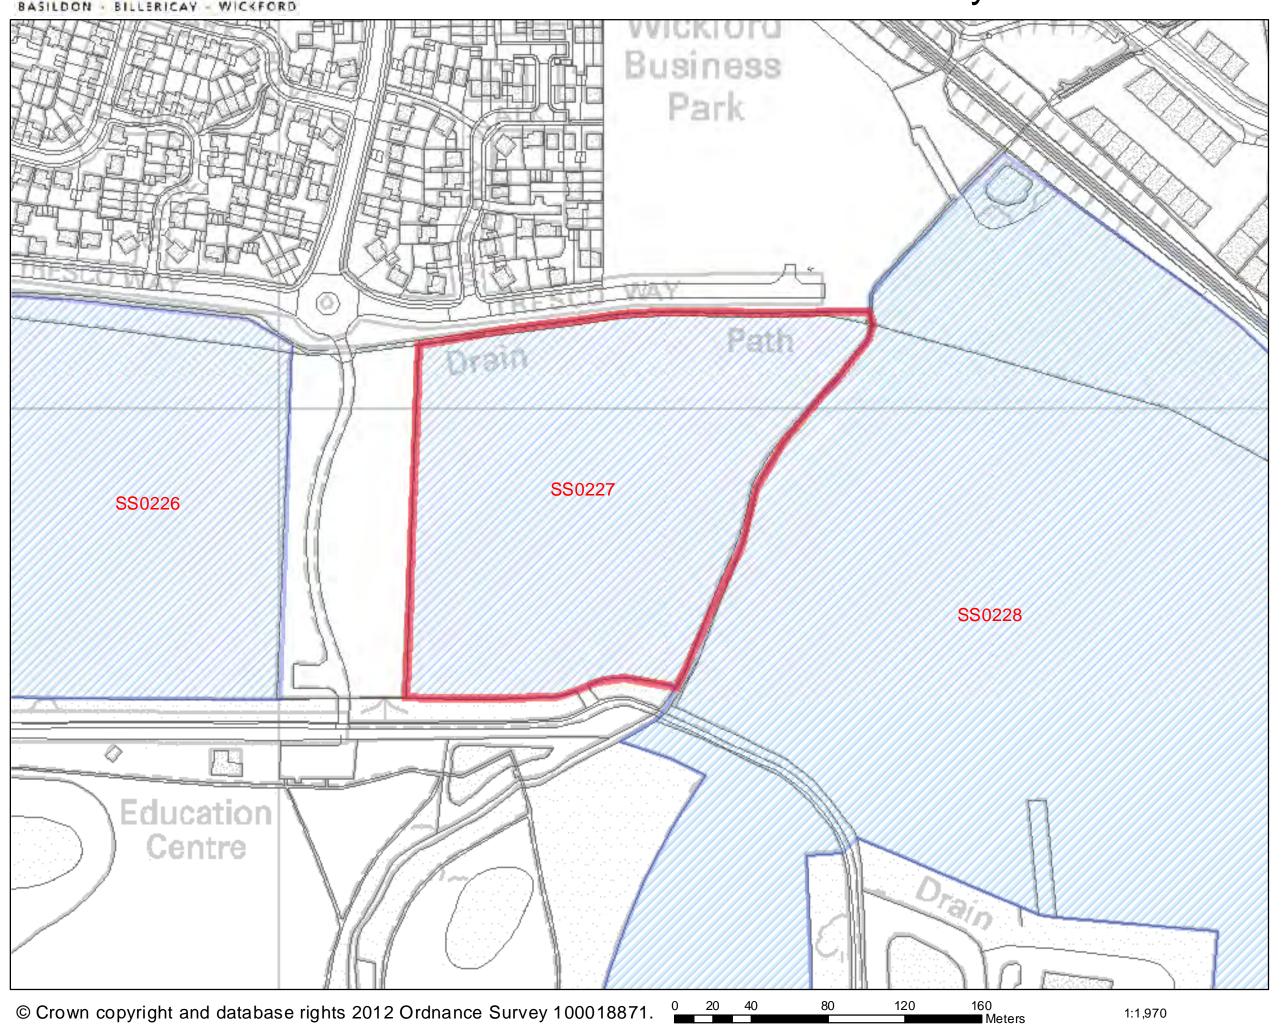

r development? If yes, when?                                                                                                                                                                                                                                                                                                                                                                                                                                                            |                                                                                                                                                                    |                                             | downer who has      | igh the Call For Sites<br>s shown a continued |  |



# Land to the NE of Wick Country Park



SHLAA 2011/2012



| Address: Land at Fanton Hall Farm, east of Tresco Way and Cranfield Park Road | Site Area:<br>16.9ha | Current Use:<br>Arable land / | Site Ref:<br>SS0228 |  |
|-------------------------------------------------------------------------------|----------------------|-------------------------------|---------------------|--|
| Wickford                                                                      |                      | Grazing land/ field pond      |                     |  |

### **Description of Site (including planning status)**

Large irregular shaped area of open farmland. The site is located to the south of the settlement of Wickford, north of the A127 Arterial Road and lies adajacent to a railway line and employment zone. The main portion of the site is ara