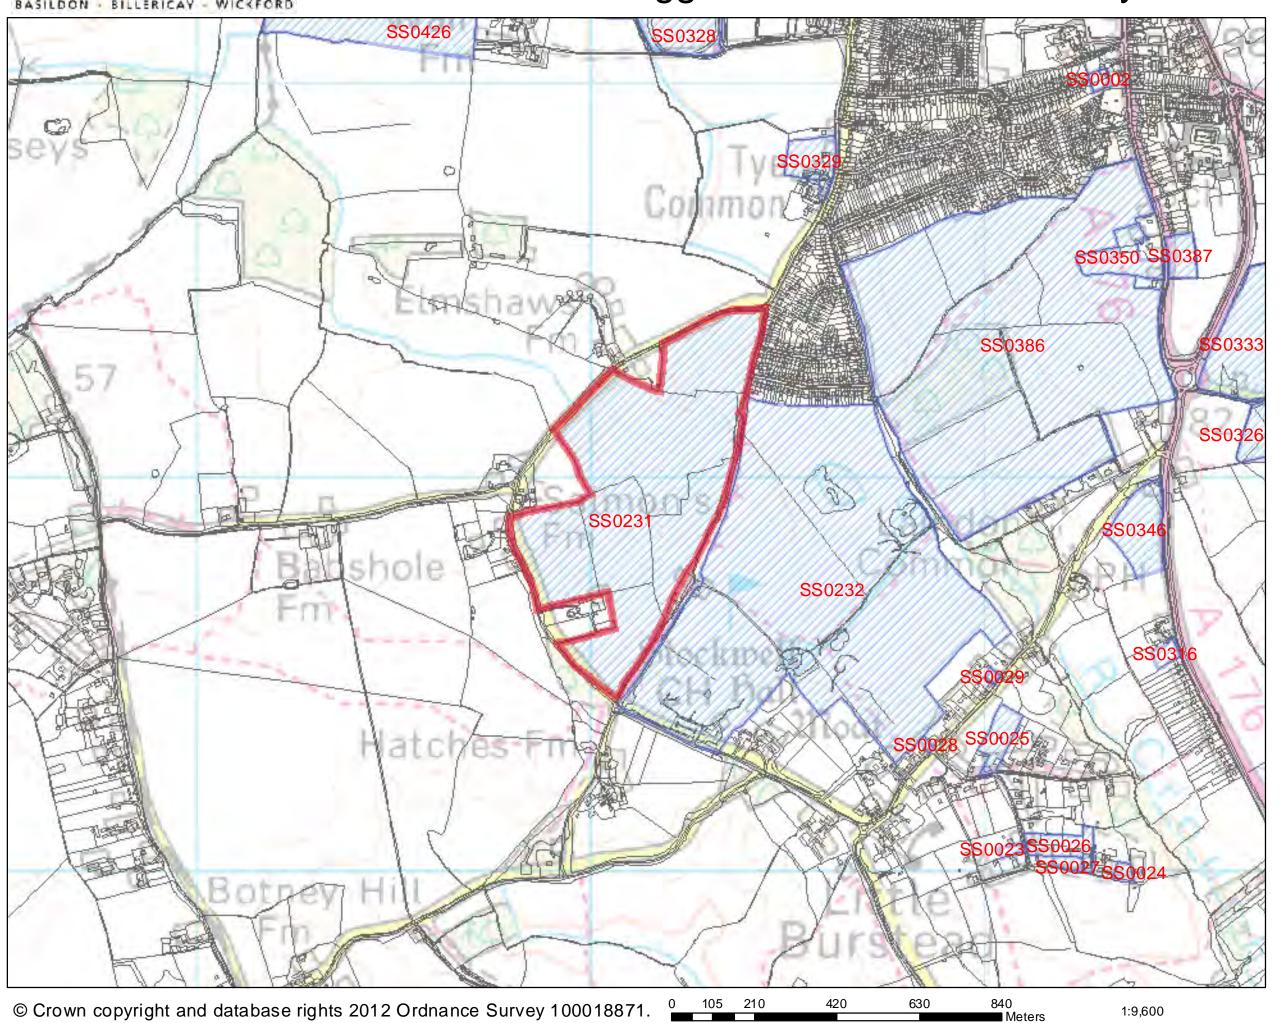

sidered through the SHLAA at this time. As part of the Council's methodology the boroughs green belt has been considered on its merits and specific areas identified where development could significantly undermine the value of the green belt. This assessment was considered against the five purposes of the green belt as set out in PPG2. The five purposes of the Green Belt are:

- 1. to check unrestricted sprawl of large built-up areas;
- 2. to prevent neighbouring towns from merging into one another;
- 3. to assist in safeguarding the countryside from encroachment;
- 4. to preserve the setting and special character of historic towns; and
- 5. to assist in urban regeneration by encouraging the recycling of derelict and other urban land.



# Land West of Wiggins Land and South of Tye Common



SHLAA 2011/2012



| SHLAA Site Survey F                                                                                                                               | omi Part i                                                                                                                                                   |                 |                        |                 |                   |   |
|---------------------------------------------------------------------------------------------------------------------------------------------------|--------------------------------------------------------------------------------------------------------------------------------------------------------------|-----------------|------------------------|-----------------|----------------