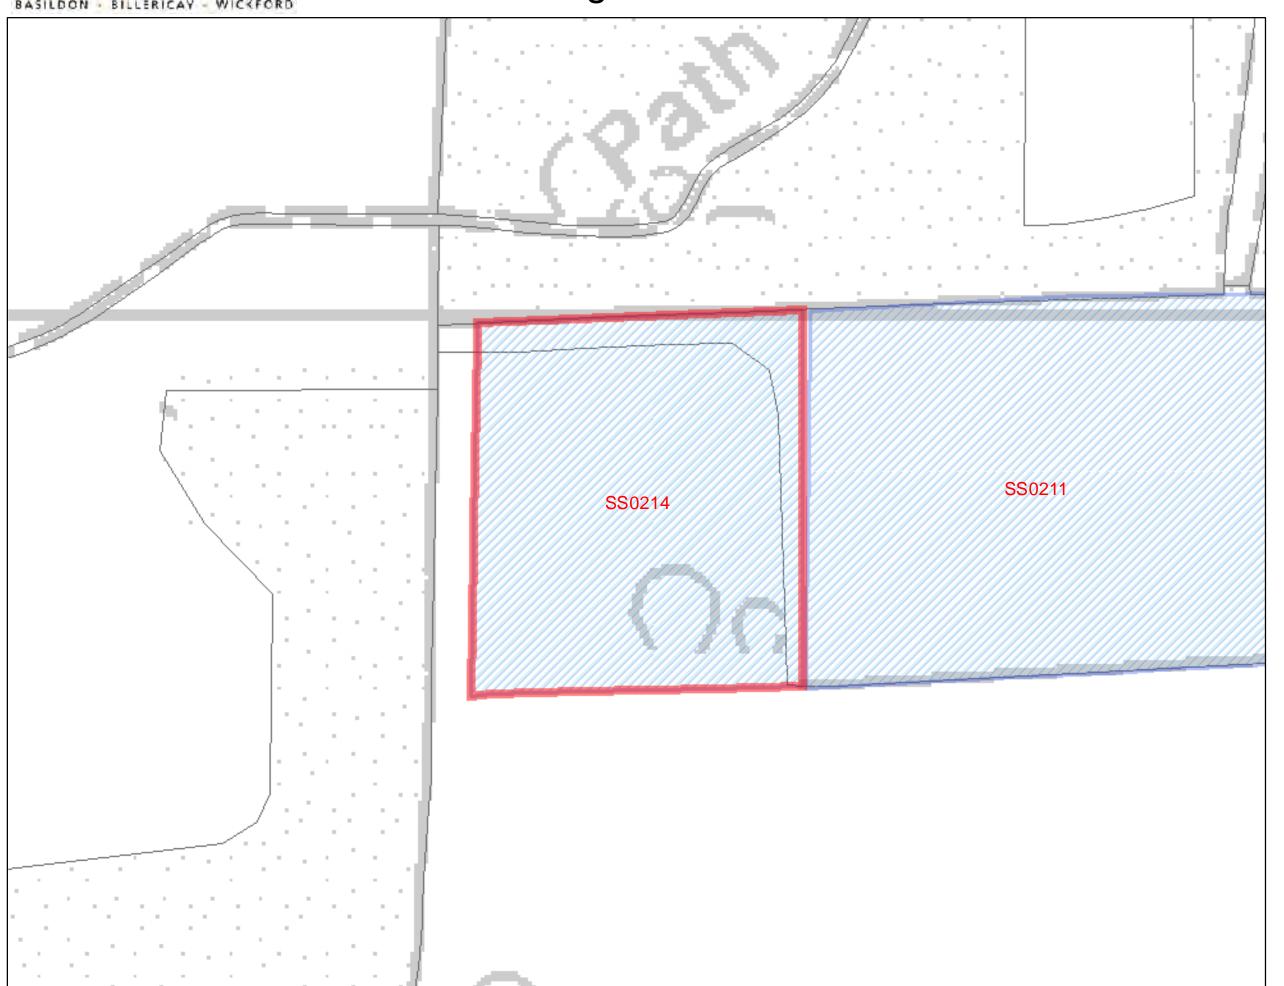

r housing. | d still be the ca<br>nd is also desig | se. Furthermore, de<br>gnated as Proposed (                        | velopment on this si<br>Open Space. The sit                                                                    | te would have a<br>e is also in the        |
| Is site available for development? If yes, when?                                                                                                                                                                  |                                       | through the Call Found unsustainable local could be gained through | was submitted by the resident process, it is is ion with no access. ough the adjacent sole and therefore under | in an<br>Although access<br>ite at SS0211, |



# Land Fronting ext of Cecil Drive



SHLAA 2011/2012



| Address: Land east of Rushle<br>Burnt Mills Road, Basildon     | orm Part 1 ey, south of | Site Area:<br>0.19ha | Current Use: woodland        | Site Ref.:<br>SS0215 |                                               |           |
|----------------------------------------------------------------|-------------------------|----------------------|------------------------------|----------------------|-----------------------------------------------|-----------|
| Description of Site (includ                                    | ing plannir             | ng status)           |                              | Site Access: N       | No direct access                              | , through |
| Small square site, part of a w                                 |