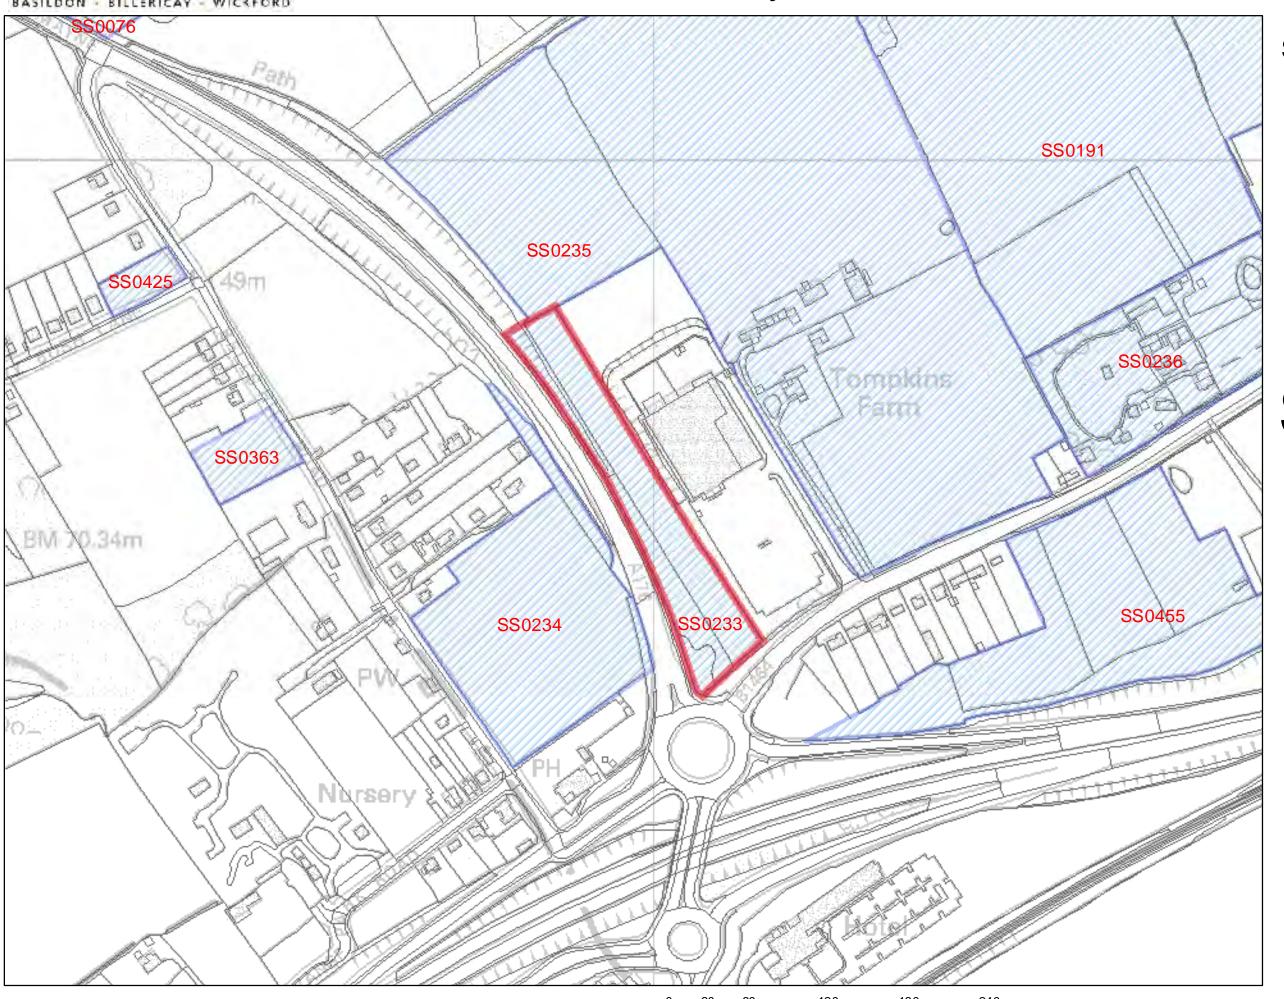

e residential properties and a pub close by, these are sporadic developments and are not considered a settlement. The site is also separated from these properties by a major physical constraint, the A176. For these reasons the site is deemed unsuitable for housing.

| Is site available for development? | Whilst the site was submitted as part of the Call for   |
|------------------------------------|---------------------------------------------------------|
| If yes, when?                      | Sites, the original landowner has now changed. The      |
|                                    | new landownership details are unknown, thus the site is |
|                                    | unavailable.                                            |



# Land East of Nethermayne, near Five Bells



SHLAA 2011/2012



| SHLAA Site Survey Form Part 1                              |                   |                                                  |                                |                   |                                      |            |
|------------------------------------------------------------|-------------------|--------------------------------------------------|--------------------------------|-------------------|--------------------------------------|------------|
| Address: Land west of Nether<br>Five Bells, Basildon       | ermayne, nea      | r Site Area:<br>2.25ha                           | Current Use:<br>Field          |                   |                                      |            |
| Description of Site (includ                                |