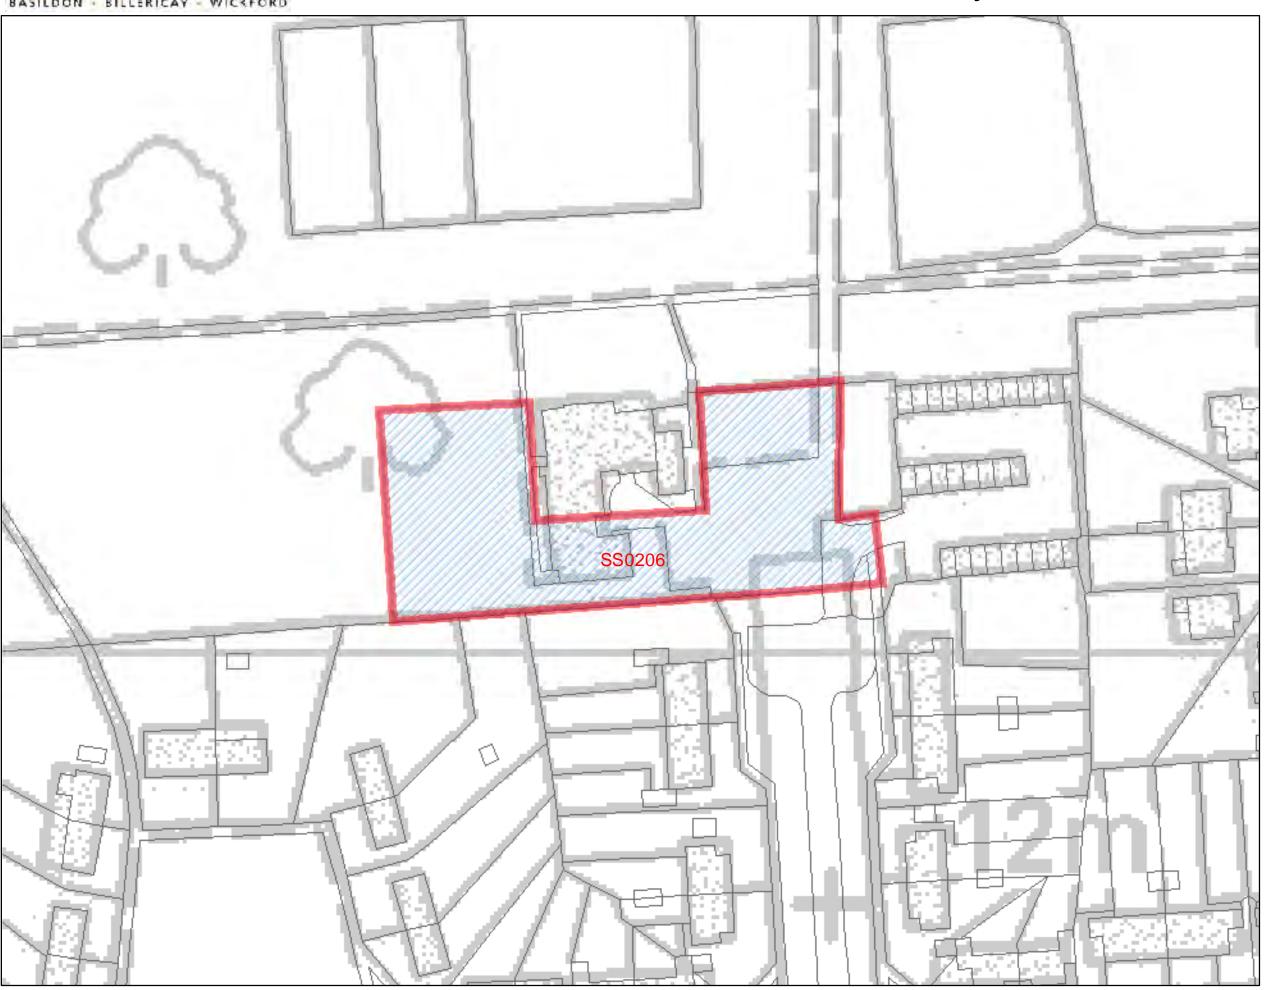

### 6 Kenilworth Close

SHLAA 2011/2012

SS0201

75

| Address: No 53 Castledon Road and Land | Site Area: | Current Use:       | Site Ref: |  |
|----------------------------------------|------------|--------------------|-----------|--|
| from rear of No 53 to rear of No 81,   | 2.31ha     | Residential, grass | SS0202    |  |
| Castledon Road, Wickford               |            | fields             |           |  |