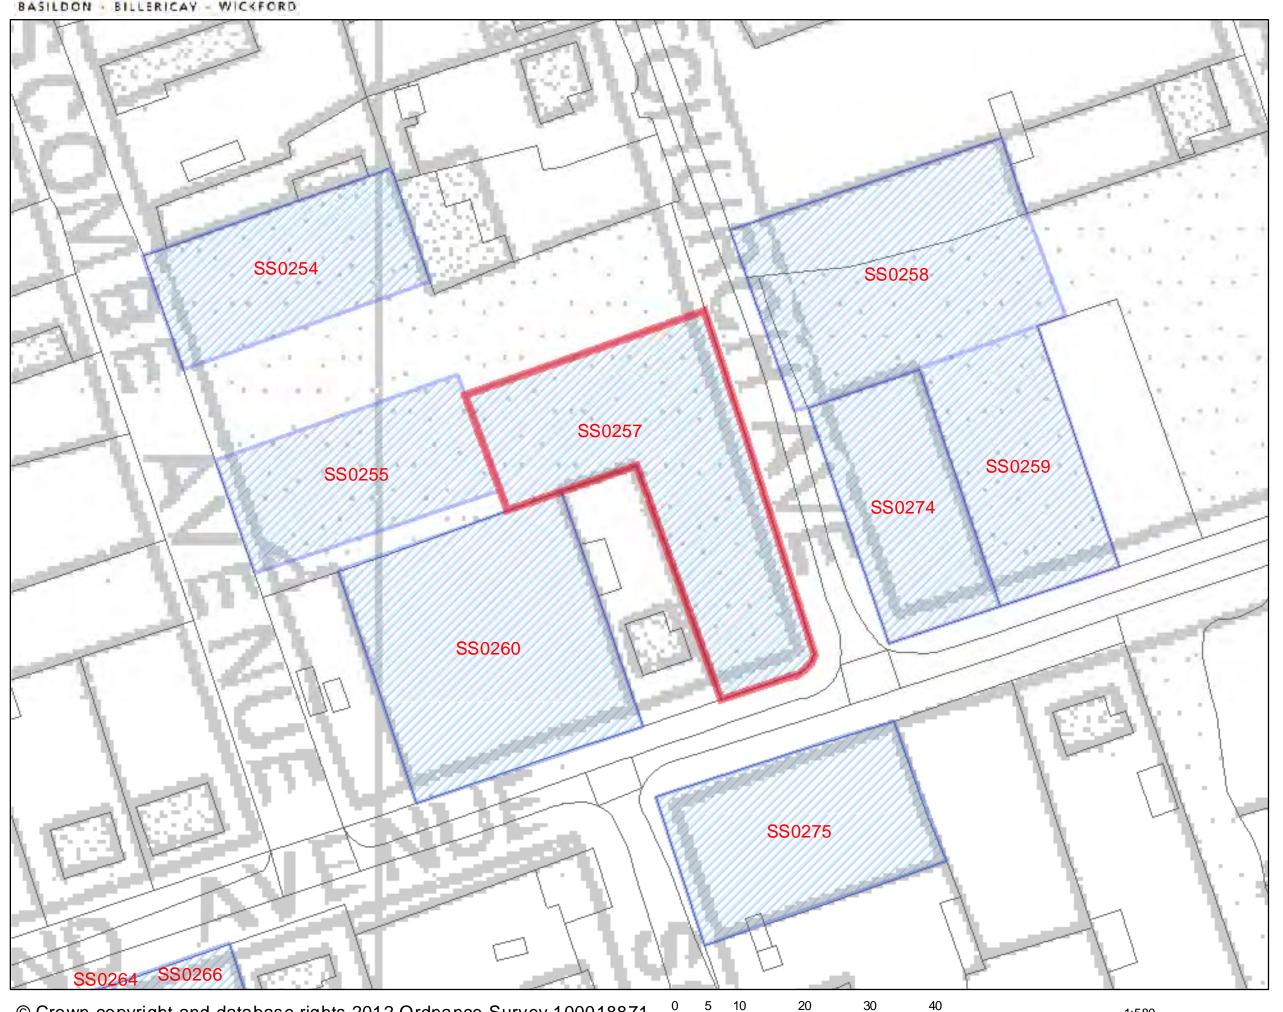

|                         |
| Site is not suitable for housing deve                                         | elopment x           |                          |                     |                         |
| Reason(s) why site is not suitable f                                          | •                    | and will not be con      | sidered through     | the SHI AA at this time |

- 1. to check unrestricted sprawl of large built-up areas;
- 2. to prevent neighbouring towns from merging into one another;
- 3. to assist in safeguarding the countryside from encroachment;
- 4. to preserve the setting and special character of historic towns; and
- 5. to assist in urban regeneration by encouraging the recycling of derelict and other urban land.



### Land at rear and East of Littledene



SHLAA 2011/2012



SS0257

1:580

| Of 127 (7 t Offic Out vey 1                                                                                                      | Jilli I alt I                                   |                                       | •                                  | E .                                   |                             |     |
|----------------------------------------------------------------------------------------------------------------------------------|-------------------------------------------------|---------------------------------------|------------------------------------|---------------------------------------|-----------------------------|-----|
| Address:<br>Land known as Oak Meadow,<br>Avenue, Wickford