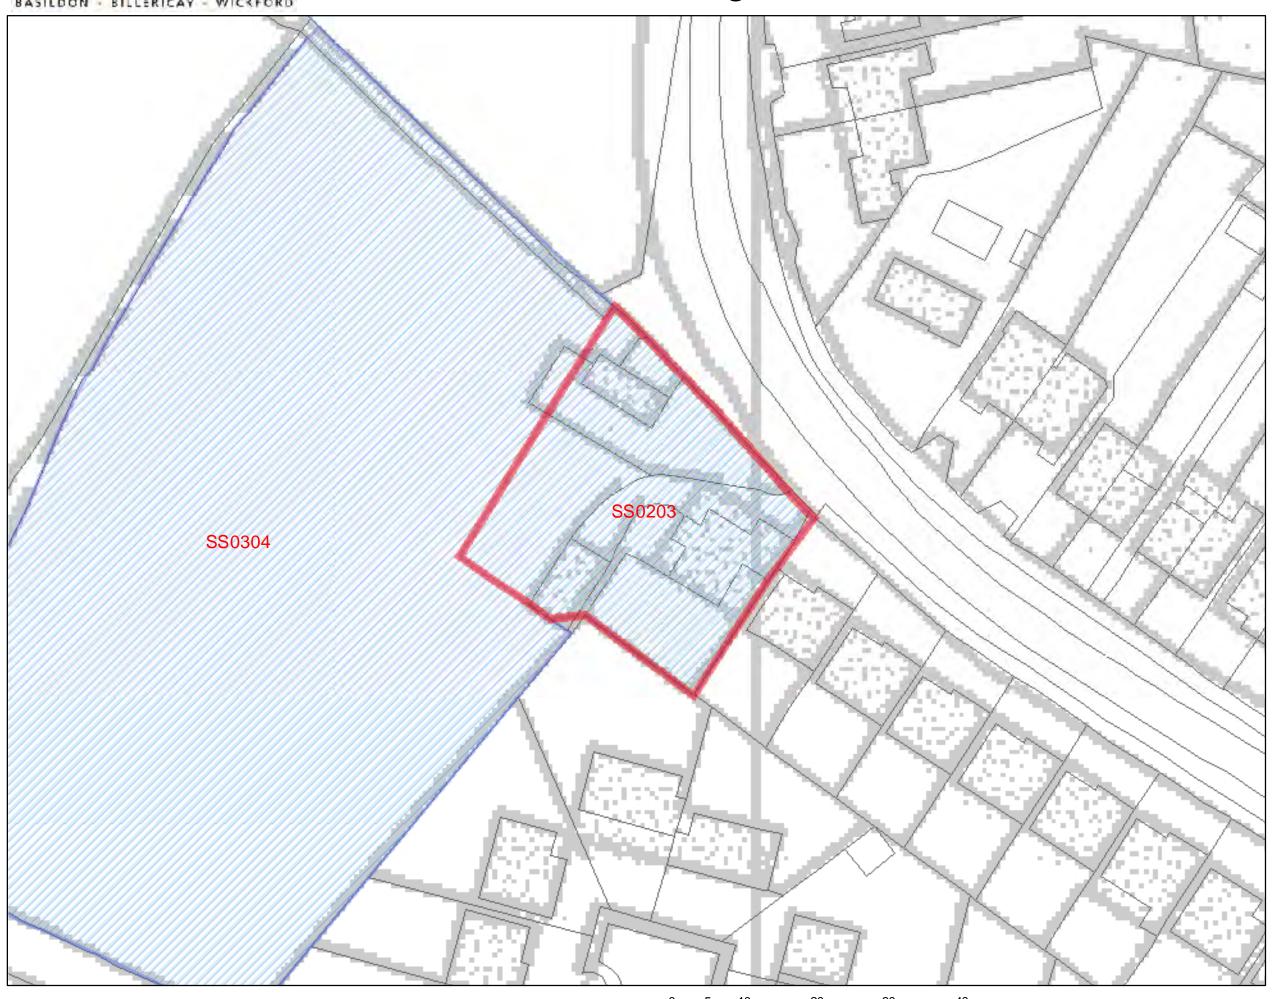

### No 53 Castledon Road and r/o from 53-81

SHLAA 2011/2012

| SHLAA Site Survey Fo                                              | orm Part 1                          |                                                                                            |                                                   |                |                                      |      |  |
|-------------------------------------------------------------------|-------------------------------------|--------------------------------------------------------------------------------------------|---------------------------------------------------|----------------|--------------------------------------|------|--|
| Address: Bluebell Lodge, Mor<br>Road, Billericay                  | untnessing                          | Site Area:<br>0.13ha                                                                       | Current Use: Site Ref: SS0203                     |                |                                      |      |  |
| Description of Site (includ<br>Largely square shaped site loo     | the settlement                      | Site Access:                                                                               | Mountnessing Ro                                   | oad            |                                      |      |  |
| of Billericay, adjoining farmlar<br>detached dwelling house, gara | nd to the west                      | . The site com                                                                             |                                                   | Primary Schoo  | rvices (distance<br>I: <600m Brights | side |  |
| Development Plan: part alloca in the Basildon Local Plan 199      | of no notation                      | Secondary School: >1500m St. Johns (1800m) GPs / Health Centre: >800m The Pantiles (1.1km) |                                                   |                |                                      |      |  |
| Planning History:                                                 | Granted 1980<br>981<br>d 19.10.1990 | Local Centre: (1.1km) Town Centre: Public Open Sp Bus Stop: 1km                            | >800m The Pant<br>>800m Billericay<br>pace: <800m | (1.8km)        |                                      |      |  |
| Ownership:                                                        | - Public                            |                                                                                            | No                                                | (1.7km)        | . > 1000111 billericay               |      |  |
| Ownership.                                                        |                                     | Individual?                                                                                | 3                                                 |                |                                      |      |  |
|                                                                   | - Compa                             |                                                                                            | No                                                | =              |                                      |      |  |
|                                                                   | - Unkno                             |                                                                                            | No                                                | =              |                                      |      |  |
| Urban Area Site                                                   | Yes                                 | Area: 0.08                                                                                 |                                                   | -              |                                      |      |  |
| Green Belt Site                                                   | Yes                                 | Area: 0.05                                                                                 |                                                   | -              |                                      |      |  |
| Greenfield Site                                                   | Yes                                 | Area: 0.06                                                                                 |                                                   | -              |                                      |      |  |
| Previously Developed Land                                         |                                     | Area: 0.07                                                                                 |                                                   |                |                                      |      |  |
| Site Constraints                                                  | 103                                 | 711001.0.07                                                                                | nu                                                |                |                                      |      |  |
| Areas excluded from the S                                         | HLAA                                |                                                                                            | Constraints th                                    | nat may affect | a site's viabili                     | tv   |  |
| Scheduled Monument                                                | Within                              | No                                                                                         | Ancient Woodla                                    |                | Within                               | No   |  |
|                                                                   | Part of                             | No                                                                                         | 1                                                 |                | Part of Site                         | No   |  |
|                                                                   | Adj. To                             | No                                                                                         | 1                                                 |                | Within Buffer                        | No   |  |
| SSSIs/ SACs / SPAs / Ramsar                                       |                                     | No                                                                                         | Local Wildlife S                                  | ites           | Within                               | No   |  |
|                                                                   | Part of Site                        | No                                                                                         | 1                                                 |                | Part of Site                         | No   |  |
|                                                                   | Within Buffer                       | - No                                                                                       |                                                   |                | Within Buffer                        | No   |  |
| Local Nature Reserve (LNR)                                        | Within                              | No                                                                                         | Biodiversity Act                                  | ion Plan (BAP) | Within                               | No   |  |
| ĺ                                                                 | Part of Site                        | No                                                                                         | Priority Habitat                                  | . ,            | Part of Site                         | No   |  |
|                                                                   | Within Buffer                       | - No                                                                                       |                                                   |                | Within Buffer                        | No   |  |
| Flood Zone                                                        |                                     | No                                                                                         | Protected Speci                                   |                |                                      | No   |  |