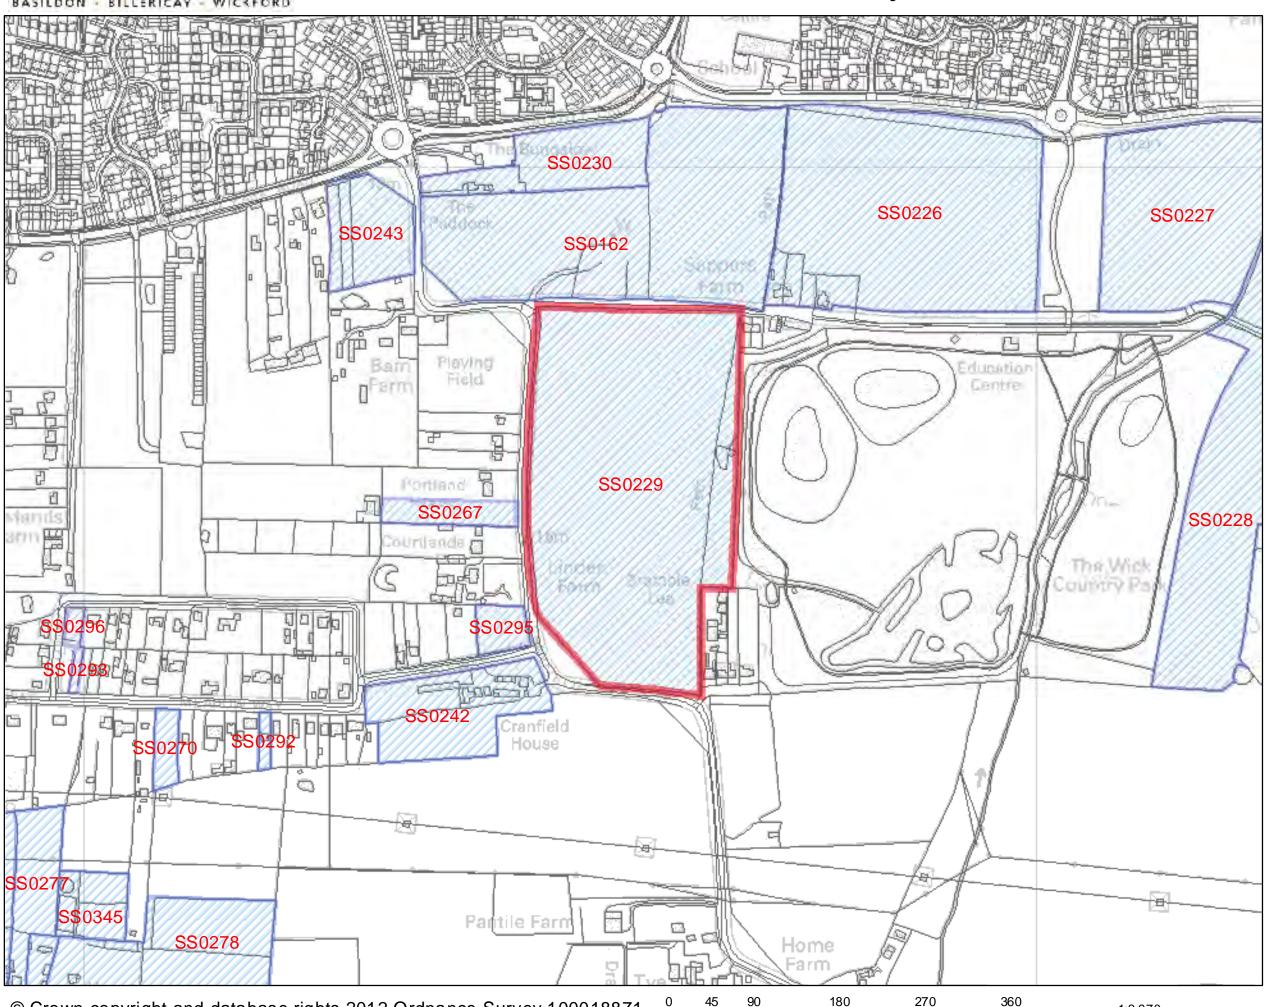

, Farmiai        | na, country p   | ark,      |
| Reason(s) why site is suitable for development could set a precedent considered unsuitable at this time.                                                         |                                   |                                |                                                                   |                     |                 |           |
| Is site available for development If yes, when?                                                                                                                  | nt?                               |                                | The site was put process by the la                                |                     | art of the Call | for Sites |



### Land West of the Wick Country Park



SHLAA 2011/2012



| Crescent, East of Cranfield Park Road | 1.1ha | Paddock and          | Site Ref:<br>SS0230 |  |
|---------------------------------------|-------|----------------------|---------------------|--|
| Wickford                              |       | residential property |                     |  |

### **Description of Site (including planning status)**

Small irregular shaped area of predominantly open land located to the south of the settlement of Wickford, north of the A127 Arterial Road. The site comprises a small residential property to the west side close to Cranfield Park Road, with open grazing land on the east side, surrounded by established hedgerows and adjoining open land to the east, south and west and residential properties to the north.

Development Plan: All