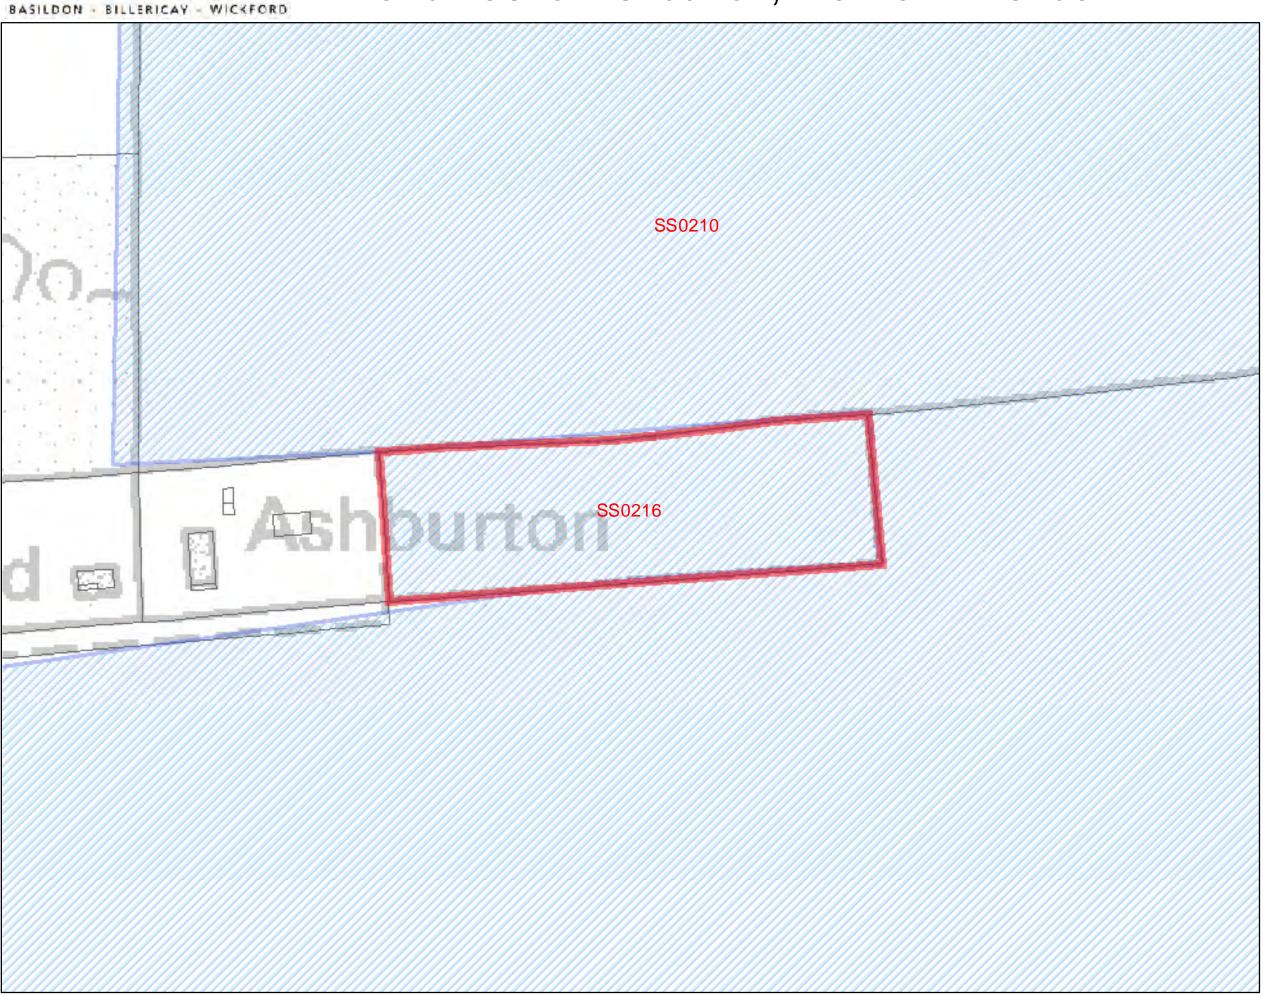

| No. Whilst the site of Sites process the accupgraded from its cresult of the suitabit the adjacent site, it development at this | ccess road woul<br>current state. Fu<br>lity of this site the<br>is considered t | ld need to be<br>urthermore, as a<br>peing dependent on            |



## Land East of Ashburton, Trenham Avenue



SHLAA 2011/2012



|                                             |       |          | Site Ref: |  |
|---------------------------------------------|-------|----------|-----------|--|
| Terrace and south of Basildon Football Club | 2.7ha | farmland | SS0217    |  |
|                                             |       |          |           |  |

#### **Description of Site (including planning status)**

Medium square shaped site located to the east of Pitsea, providing a good quality outdoor sports space. The site is marked out for football and includes a play space in the southwest corner. The site links to the leisure centre immediately to the south. The boundaries are lined by trees and shallow ditches. To the western and northern sections of the site are a large number of mature trees