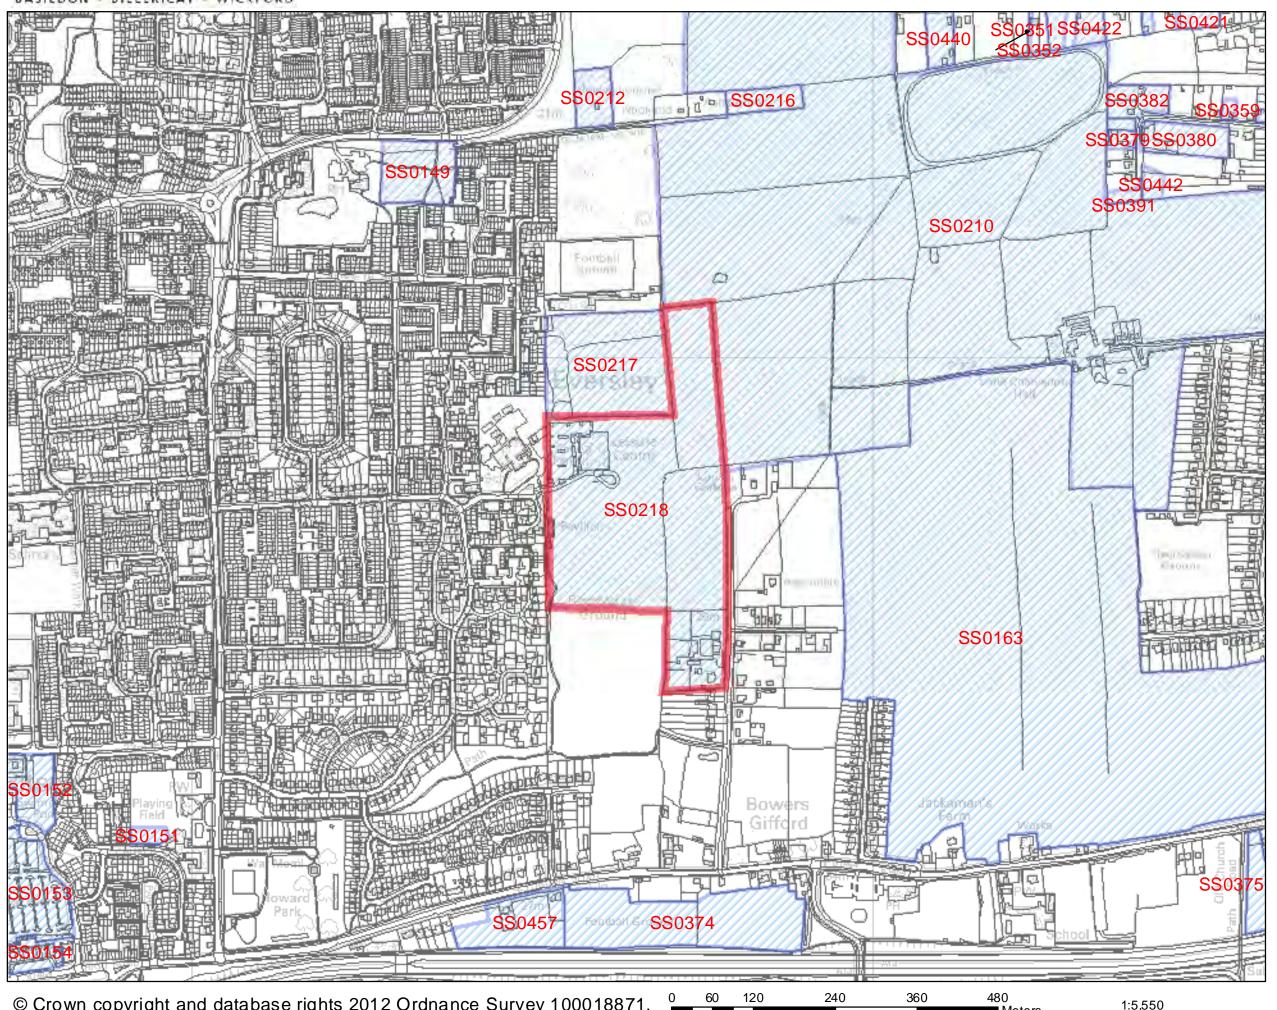

### 6 Kenilworth Close

SHLAA 2011/2012

SS0201

75

| Address: No 53 Castledon Road and Land | Site Area: | Current Use:       | Site Ref: |  |
|----------------------------------------|------------|--------------------|-----------|--|
| from rear of No 53 to rear of No 81,   | 2.31ha     | Residential, grass | SS0202    |  |
| Castledon Road, Wickford               |            | fields             |           |  |

### **Description of Site (including planning status)**

Large irregular shaped site located on the west side of Castledon Road, Wickford, bordered by the River Crouch to the north and west, further grazing land to the south and a ribbon development of residential properties to the east. A small light industrial yard lies on land to the south.

The site comprises predominantly grassland, several trees and hedgerows, a stable block and hay store, along with a chalet fronting Castledon Road. The land falls gradually down to the river by 2 to 4 metres.

Development Plan: Allocated Green Belt in the Basildon Local Plan 1998, except for the dwelling and immediate curtilage at no. 53 which lies in an area of no notation.

Planning History: Other than applications for the detached chalet and garage in the 1970's, there have been no other planning applications submitted in relation to this site