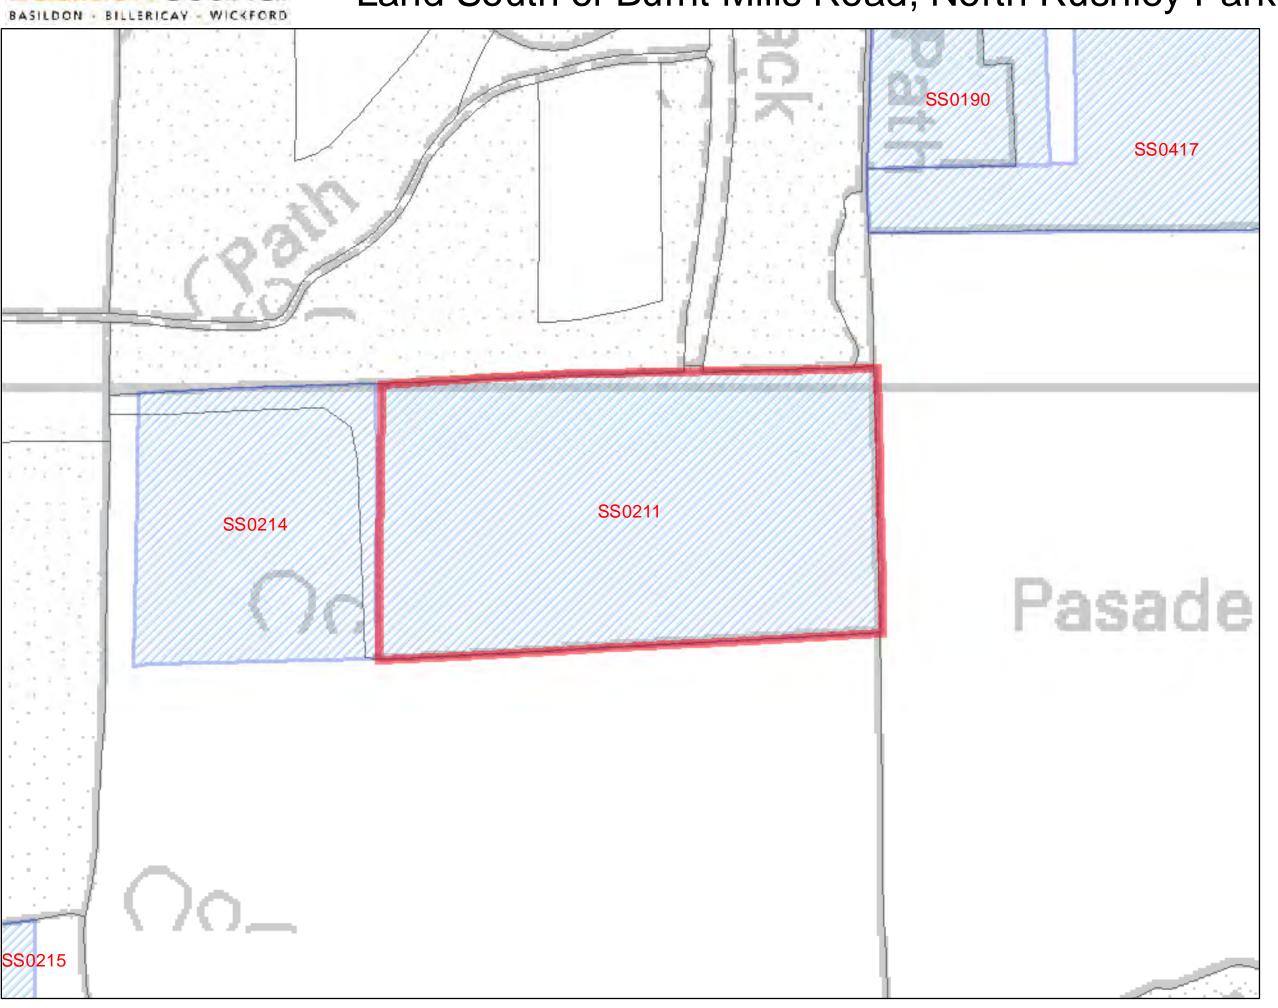

| The site was put forward as part of the Call for Sites process. Following receipt of the site, the landownership details could be established. Timeframe reflects the need to change Green Belt policy. |                                                                                        |                      |                             |  |  |



# Land South of Burnt Mills Road, North Rushley Park



SHLAA 2011/2012



| <b>Address</b> : Ravensbourne, Lar<br>Tyefields, south of Burnt Mills<br>of Trenham Avenue, Basildon                                                                                  | south of Burnt Mills Road, north 0.45ha Grassland, SS0212 |                                                                            |                                                                                                                           |                                |                                                                                      |                                                                         |                                  |
|------------------------------------------------------------------------------------------------------