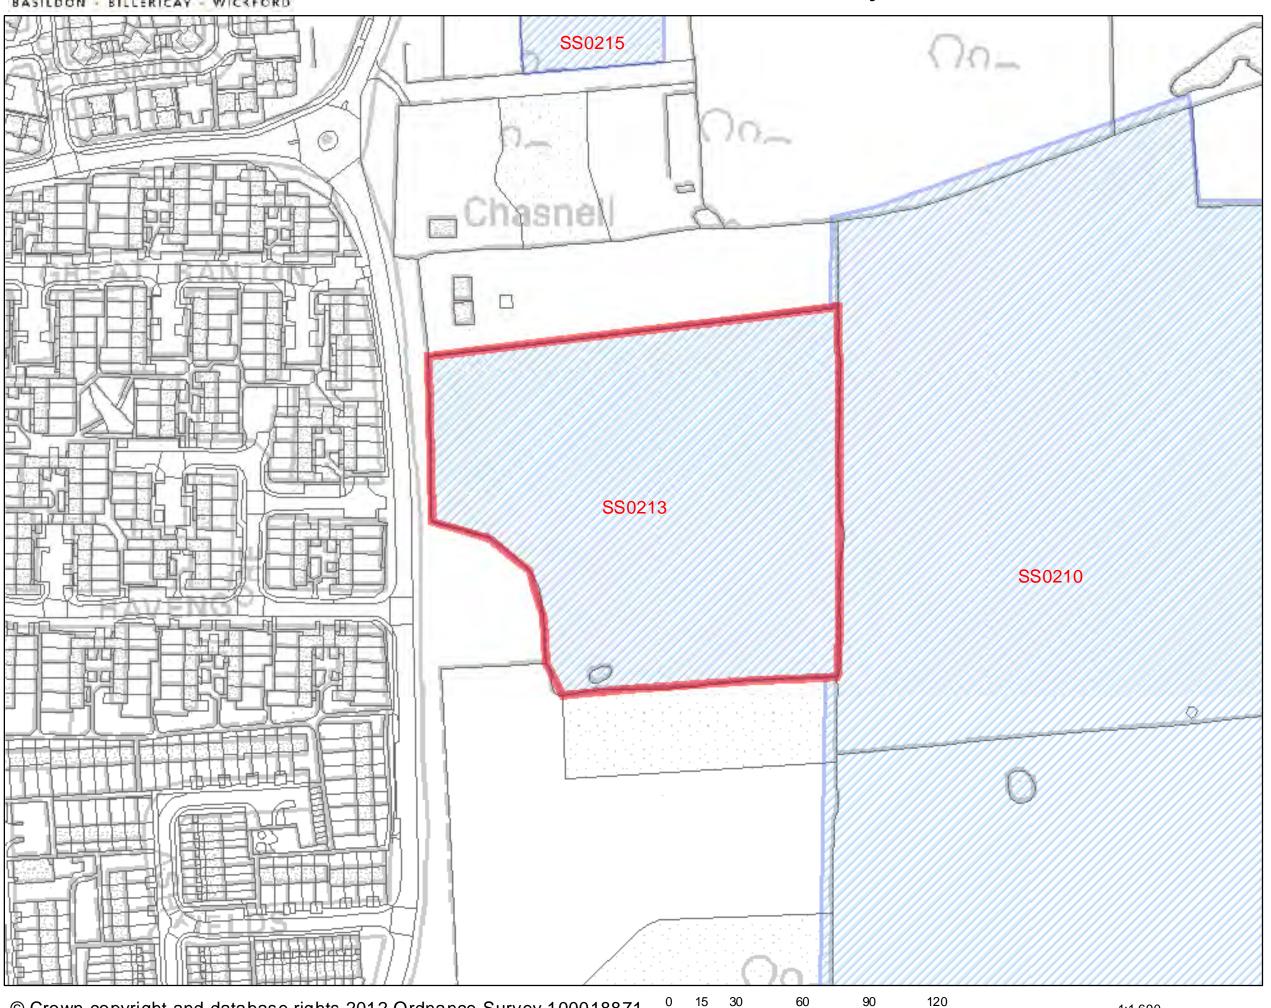

|                                                                                                        | process. However                                                                                                                                 | forward as part of the Call for Sites , there are uncertainties surrounding site and therefore considered stime.                                                                                                                    |  |



# Bowers Field, Land East of Tyefields



SHLAA 2011/2012



| Address: Land south of Burn southeast of Rushley Park, Ba                                                                  |                                  | Site Area:<br>0.36ha | Current Use:<br>woodland       | Site Ref.:<br>SS0214             |                                                    |             |
|----------------------------------------------------------------------------------------------------------------------------|----------------------------------|----------------------|--------------------------------|----------------------------------|----------------------------------------------------|-------------|
| Description of Site (includ<br>The site is a small square pa<br>the north and west (Rushle<br>woodland and heavily overgro | rcel of wood