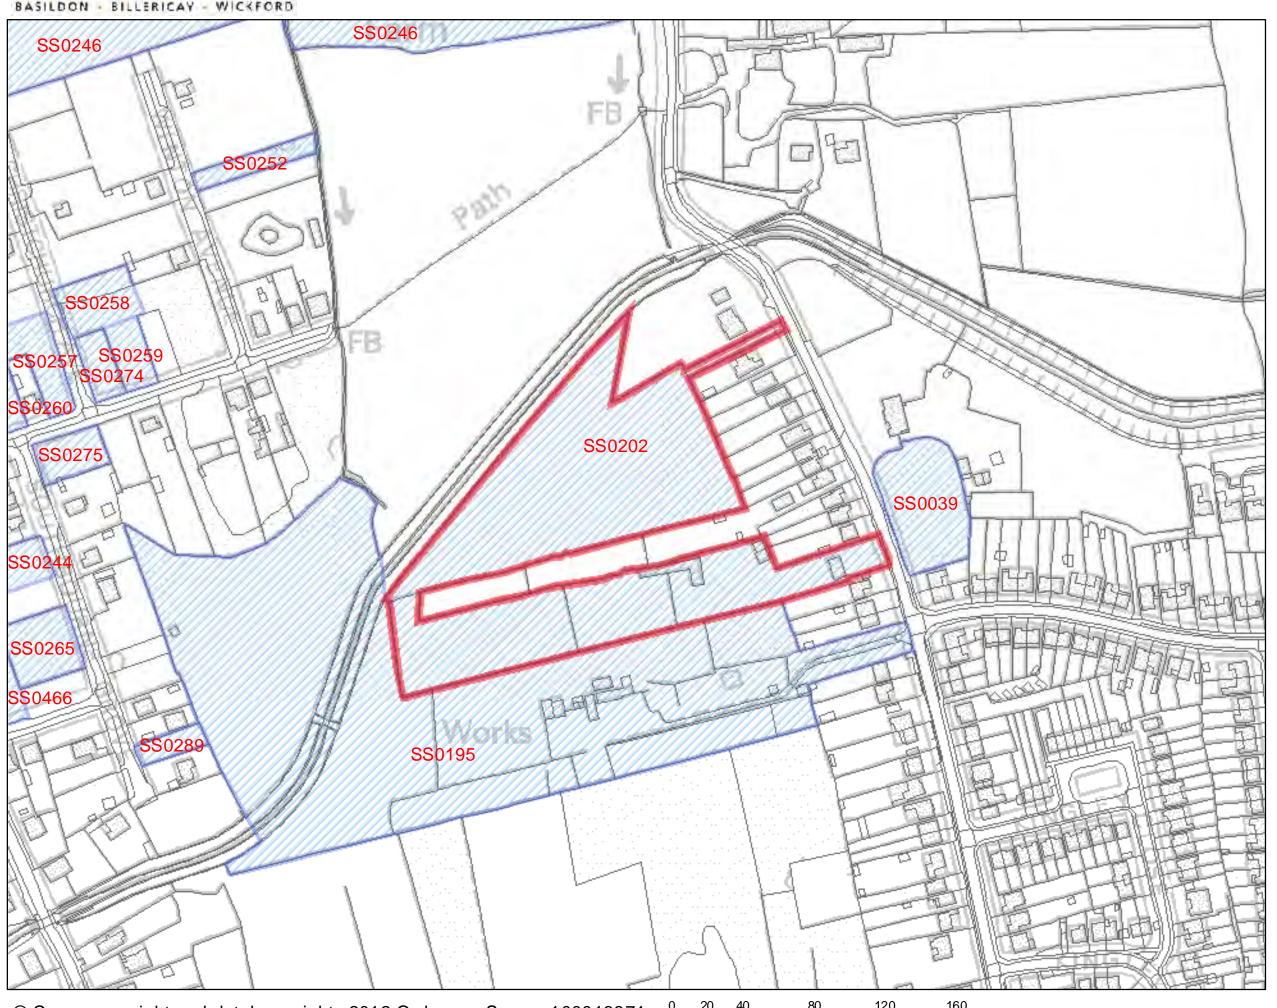

### 6 Kenilworth Close

SHLAA 2011/2012

SS0201

75

| Address: No 53 Castledon Road and Land | Site Area: | Current Use:       | Site Ref: |  |
|----------------------------------------|------------|--------------------|-----------|--|
| from rear of No 53 to rear of No 81,   | 2.31ha     | Residential, grass | SS0202    |  |
| Castledon Road, Wickford               |            | fields             |           |  |

| Address: No 53 Castledon Refrom rear of No 53 to rear of No Castledon Road, Wickford                                                                                                                                                                                                                                                                                                                                                                                                                                                                                                                                                                                                                                                                                                                                                                                                                                                                                                                                                                                                                                                                                                                                                                                                                                                                                                                                                                                                                                                                                                                                                                                                                                                                                                                                                                                                                                                                                                                                                                                                                                           |                                                               | Site Area:<br>2.31ha                                | Current Use:<br>Residential, grass<br>fields                                                                                                                                                                     | Site Ref:<br>SS0202                    |                                       |        |
|--------------------------------------------------------------------------------------------------------------------------------------------------------------------------------------------------------------------------------------------------------------------------------------------------------------------------------------------------------------------------------------------------------------------------------------------------------------------------------------------------------------------------------------------------------------------------------------------------------------------------------------------------------------------------------------------------------------------------------------------------------------------------------------------------------------------------------------------------------------------------------------------------------------------------------------------------------------------------------------------------------------------------------------------------------------------------------------------------------------------------------------------------------------------------------------------------------------------------------------------------------------------------------------------------------------------------------------------------------------------------------------------------------------------------------------------------------------------------------------------------------------------------------------------------------------------------------------------------------------------------------------------------------------------------------------------------------------------------------------------------------------------------------------------------------------------------------------------------------------------------------------------------------------------------------------------------------------------------------------------------------------------------------------------------------------------------------------------------------------------------------|---------------------------------------------------------------|-----------------------------------------------------|------------------------------------------------------------------------------------------------------------------------------------------------------------------------------------------------------------------|----------------------------------------|---------------------------------------|--------|
| Immovable communications links                                                                                                                                                                                                                                                                                                                                                                                                                                                                                                                                                                                                                                                                                                                                                                                                                                                                                                                                                                                                                                                                                                                                                                                                                                                                                                                                                                                                                                                                                                                                                                                                                                                                                                                                                                                                                                                                                                                                                                                                                                                                                                 |                                                               | No                                                  | Potential Contamina                                                                                                                                                                                              | ted Land                               | С                                     |        |
| 400m buffer zone around wastewater/sewage treatment plants                                                                                                                                                                                                                                                                                                                                                                                                                                                                                                                                                                                                                                                                                                                                                                                                                                                                                                                                                                                                                                                                                                                                                                                                                                                                                                                                                                                                                                                                                                                                                                                                                                                                                                                                                                                                                                                                                                                                                                                                                                                                     |                                                               | No                                                  | Definitive Footpath                                                                                                                                                                                              | (PRoW)                                 |                                       | No     |
| H.E.R – No records                                                                                                                                                                                                                                                                                                                                                                                                                                                                                                                                                                                                                                                                                                                                                                                                                                                                                                                                                                                                                                                                                                                                                                                                                                                                                                                                                                                                                                                                                                                                                                                                                                                                                                                                                                                                                                                                                                                                                                                                                                                                                                             |                                                               |                                                     | TPO - Oaks T8 and                                                                                                                                                                                                | T9                                     | TPO/2/87                              | Yes    |
|                                                                                                                                                                                                                                                                                                                                                                                                                                                                                                                                                                                                                                                                                                                                                                                                                                                                                                                                                                                                                                                                                                                                                                                                                                                                                                                                                                                                                                                                                                                                                                                                                                                                                                                                                                                                                                                                                                                                                                                                                                                                                                                                |                                                               |                                                     | Archaeological Finds                                                                                                                                                                                             |                                        |                                       | No     |
| <b>Highway issues:</b> Access from Castledon Road at no. 53 and via a field gate access between no. 77 and 81. Upgrades may be required to this narrow land or alternative access provided for any significant increase in traffic levels.                                                                                                                                                                                                                                                                                                                                                                                                                                                                                                                                                                                                                                                                                                                                                                                                                                                                                                                                                                                                                                                                                                                                                                                                                                                                                                                                                                                                                                                                                                                                                                                                                                                                                                                                                                                                                                                                                     |                                                               |                                                     |                                                                                                                                                                                                                  |                                        |                                       |        |
| <ul> <li>Constraints (description):</li> <li>Green Belt allocation in development plan</li> <li>Flood zones 2 and 3 cover part of the site</li> <li>Oak trees protected by TPO</li> </ul>                                                                                                                                                                                                                                                                                                                                                                                                                                                                                                                                                                                                                                                                                                                                                                                                                                                                                                                                                                                                                                                                                                                                                                                                                                                                                                                                                                                                                                                                                                                                                                                                                                                                                                                                                                                                                                                                                                                                      |                                                               |                                                     | <ul> <li>Potential contaminated land – no intrusive investigation undertaken</li> <li>Protected species alert area</li> <li>Ground water vulnerability area</li> <li>Sewer pipeline runs through site</li> </ul> |                                        |                                       |        |
| Could the constraints be of By removing Green Belt allocal incorporating SUDS as approproaction, ground in place as necessary. The posterior of the contamination is placed by the contamination of th | tion from deveriate, respecting water vulner sition of the se | ng the position<br>ability and pro<br>werage pipeli | ns of the protected troptected species, with<br>ne should also be res                                                                                                                                            | ees and inve<br>appropriate<br>pected. | estigating the lar<br>mitigation meas | nd for |
| What is the most suitable                                                                                                                                                                                                                                                                                                                                                                                                                                                                                                                                                                                                                                                                                                                                                                                                                                                                                                                                                                                                                                                                                                                                                                                                                                                                                                                                                                                                                                                                                                                                                                                                                                                                                                                                                                                                                                                                                                                                                                                                                                                                                                      | type of deve                                                  | lopment for                                         | this site? Natural o                                                                                                                                                                                             | oen space, r                           | iverside walk.                        |        |
| Site is NOT suitable for ho                                                                                                                                                                                                                                                                                                                                                                                                                                                                                                                                                                                                                                                                                                                                                                                                                                                                                                                                                                                                                                                                                                                                                                                                                                                                                                                                                                                                                                                                                                                                                                                                                                                                                                                                                                                                                                                                                                                                                                                                                                                                                                    | using develo                                                  | pment X                                             |                                                                                                                                                                                                                  |                                        |                                       |        |
| <b>Reason(s) why site is not suitable for housing</b> : The site falls within the Green Belt and due to the presence of the flood zone could only be partially developed, however access to the site would fall within the flooding area thus constraining any possible area for development. This in collaboration with the obscure shape of the site which could hinder comprehensive development has determined the site unsuitable.                                                                                                                                                                                                                                                                                                                                                                                                                                                                                                                                                                                                                                                                                                                                                                                                                                                                                                                                                                                                                                                                                                                                                                                                                                                                                                                                                                                                                                                                                                                                                                                                                                                                                        |                                                               |                                                     |                                                                                                                                                                                                                  |                                        |                                       |        |
| Is site available for development?  If yes, when?  No                                                                                                                                                                                                                                                                                                                                                                                                                                                                                                                                                                                                                                                                                                                                                                                                                                                                                                                                                                                                                                                                                                                                                                                                                                                                                                                                                                                                                                                                                                                                                                                                                                                                                                                                                                                                                                                                                                                                                                                                                                                                          |                                                               |                                                     | No. Whilst the site was submitted by or on behalf of the landowner, due to the constraints of the site there is no access.                                                                                       |                                        |                                       |        |