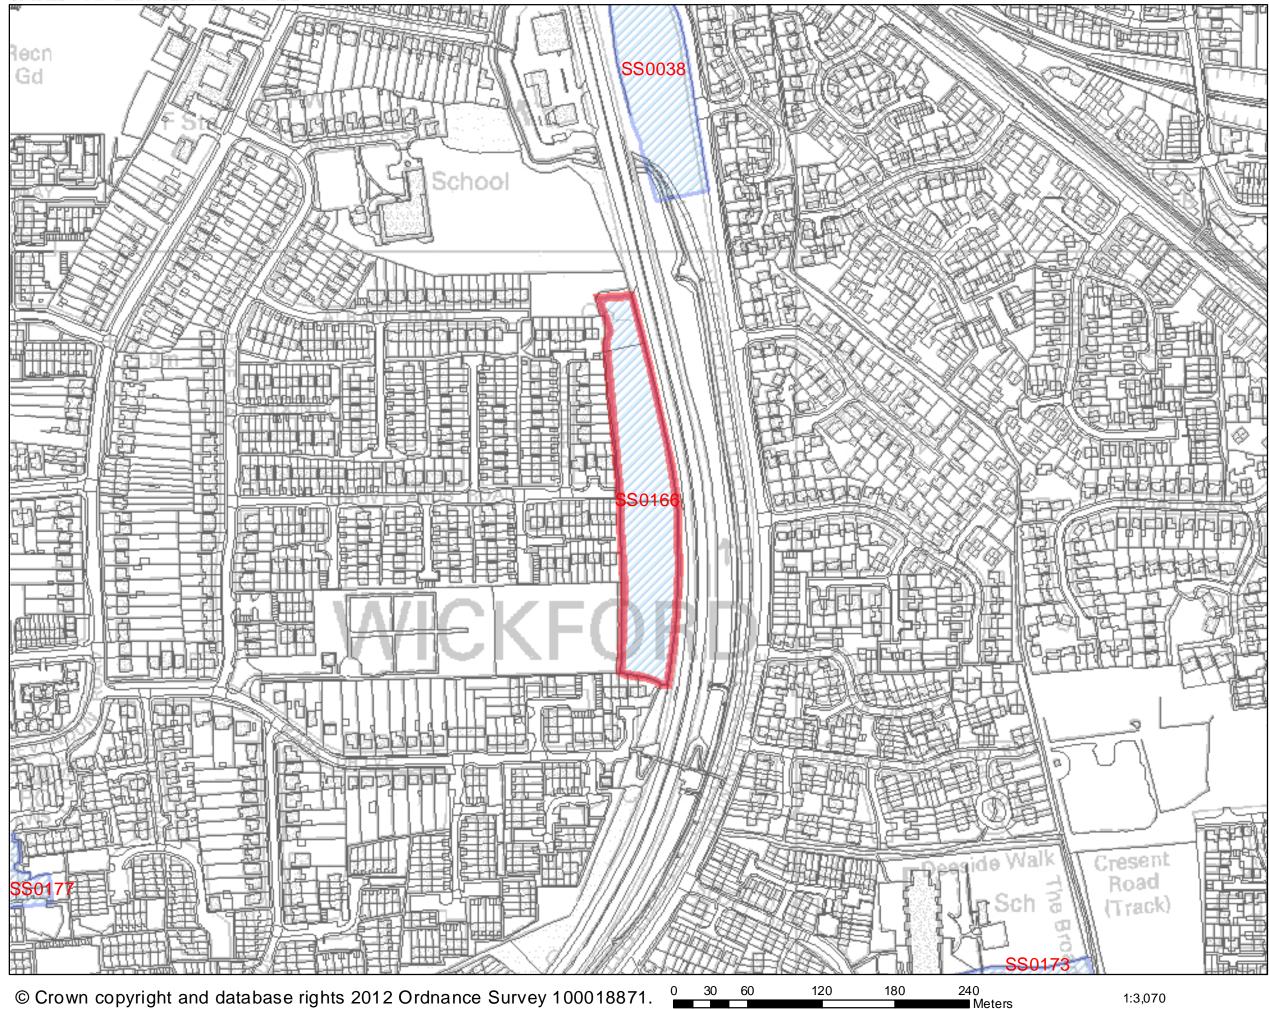

nity green space in Wickford. Therefore if this site were to be lost to development an open space of equal quantity would need to be provided elsewhere in line with the quality and accessibility criteria set down by the PPG17 study. Therefore, at this time the site is considered to be suitable for development.

| Is site available for development? | The site was put forward as part of the Call for Sites    |  |  |  |
|------------------------------------|-----------------------------------------------------------|--|--|--|
| If yes, when?                      | process. Following receipt of the site, the landownership |  |  |  |
|                                    | details could be established.                             |  |  |  |



### Land adj to Nevendon Road, E of Sucliffe Close



#### SHLAA 2011/2012



| Address: ITEC Training Centre<br>Road                                                                                                                                    | e, Burnt M                              |                                | <b>ite Area</b> :<br>.28ha                | Current Use:<br>Training centre  | Site Ref.:<br>SS0167                                                        |                                                                          |                     |
|--------------------------------------------------------------------------------------------------------------------------------------------------------------------------|-----------------------------------------|--------------------------------|-------------------------