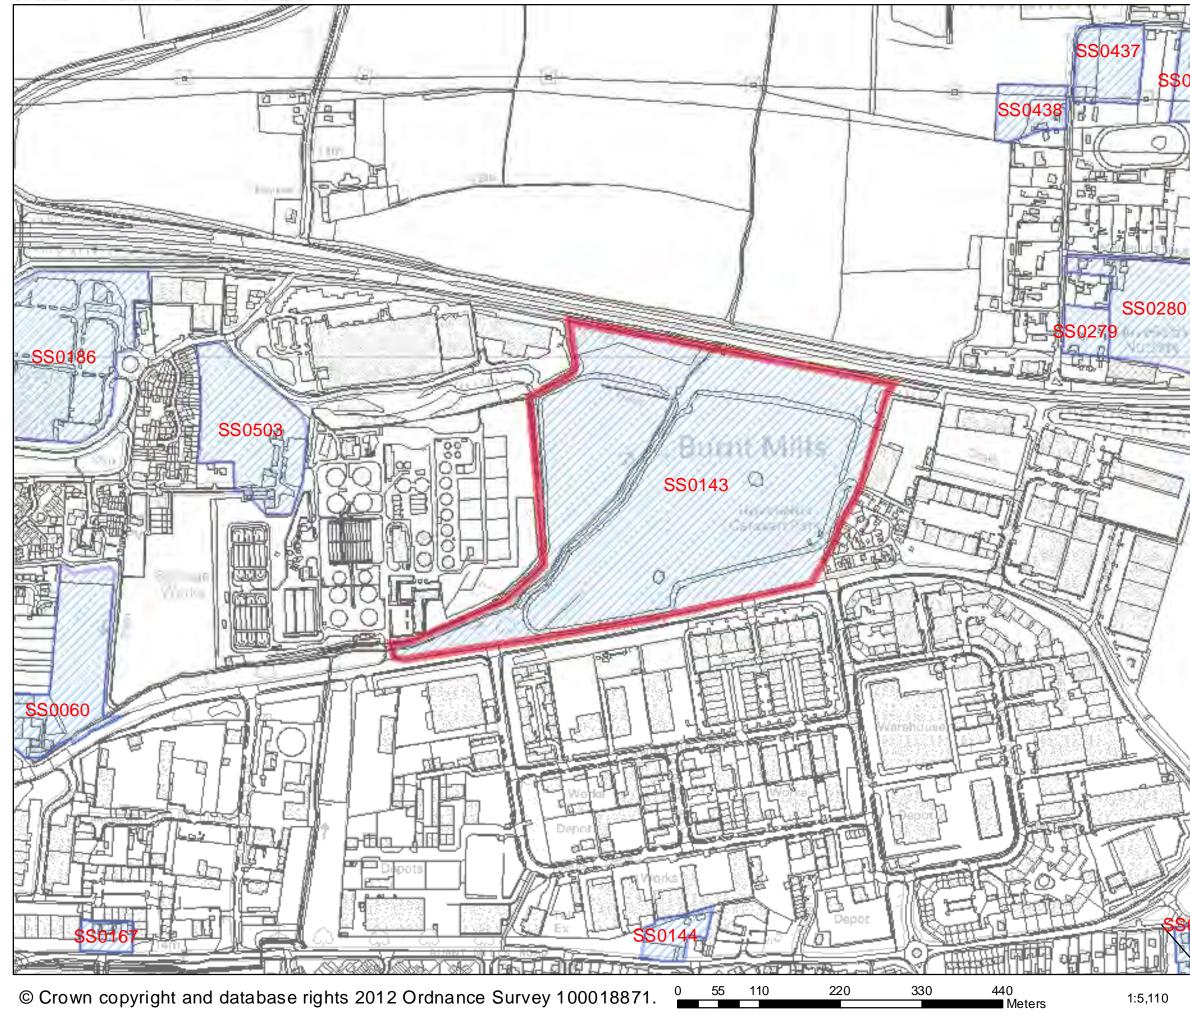

| Court and Chaplin Close, Wes                                                                                                                                                                                                                                                                                                                                                                                                                                                                                                                                                                                                                                                                                 | Address: Open Space, East of Abbots<br>Court and Chaplin Close, West of South<br>Wash Road, Noak Bridge |                                |                             |                                    | Current Use:<br>Open spaceSite Ref:<br>SS0140                                                                                                                                                                                                                               |                                                                                                                  |                                                                                                  |  |
|--------------------------------------------------------------------------------------------------------------------------------------------------------------------------------------------------------------------------------------------------------------------------------------------------------------------------------------------------------------------------------------------------------------------------------------------------------------------------------------------------------------------------------------------------------------------------------------------------------------------------------------------------------------------------------------------------------------|---------------------------------------------------------------------------------------------------------|--------------------------------|-----------------------------|------------------------------------|-----------------------------------------------------------------------------------------------------------------------------------------------------------------------------------------------------------------------------------------------------------------------------|------------------------------------------------------------------------------------------------------------------|--------------------------------------------------------------------------------------------------|--|
| Court and Chaplin Close, West of South<br>Wash Road, Noak Bridge0.84haOpenDescription of Site (including planning status)Irregular shaped piece of open land located on the west side of<br>Wash Road, almost entirely laid to grass with hedgerow bounda<br>Modern residential developments to both east and west side of the<br>Open green belt land to the north beyond the remainder of the of<br>space and a major roundabout traffic intersection of the A127 at<br>Hill Road to the south. A pair of goal posts exist on the siteDevelopment Plan: Allocated as 'Existing Open Space in the BDL<br>Planning history: None- Public Body?Yes<br>- Private Individual?NoUrban Area SiteYesArea: 0.84haNo |                                                                                                         |                                |                             |                                    | Site Access: F<br>Abbots Court<br>Access to Ser<br>Primary School<br><600m<br>Secondary Scho<br><1500m<br>GPs / Health Co<br>Neighbourhood<br>Coppice Lane <<br>Town Centre: I<br>Public Open Sp<br>Space & Childro<br><400m (the sit<br>Miles Gray Roa<br>(St. Nicholas' C | aindon >800m<br>bace: Amenity Gr<br>en/young people<br>te itself and land<br>d), Churchyard<br>church), Educatio | in m)<br>imary<br>sby<br><800m<br>Drive or<br>reen<br>e space<br>north of<br><800m<br>onal Field |  |
|                                                                                                                                                                                                                                                                                                                                                                                                                                                                                                                                                                                                                                                                                                              |                                                                                                         |                                |                             | na                                 |                                                                                                                                                                                                                                                                             | Bridge Primary),                                                                                                 |                                                                                                  |  |
| Greenfield Site                                                                                                                                                                                                                                                                                                                                                                                                                                                                                                                                                                                                                                                                                              |                                                                                                         | Yes                            | Area: 0.84                  | ha                                 |                                                                                                                                                                                                                                                                             | atural Green Spa                                                                                                 |                                                                                                  |  |
| Previously Developed Land                                                                                                                                                                                                                                                                                                                                                                                                                                                                                                                                                                                                                                                                                    |                                                                                                         | No                             |                             |                                    | <ul> <li>&lt;400m (Bridge Street), Outdoor Sport<br/>Facility &lt;2km (Barleylands), Urban Park</li> <li>&lt;2km (Markhams Ch &amp; Gloucester Pk)<br/>Bus Stop: 5m</li> <li>Railway Station: Laindon/Basildon</li> <li>&gt;1600m</li> </ul>                                |                                                                                                                  |                                                                                                  |  |
| Site Constraints                                                                                                                                                                                                                                                                                                                                                                                                                                                                                                                                                                                                                                                                                             |                                                                                                         |                                |                             | Constraints th                     | at may affect                                                                                                                                                                                                                                                               | o cito/o vichilit                                                                                                | h. /                                                                                             |  |
| Areas excluded from the S<br>Scheduled Monument                                                                                                                                                                                                                                                                                                                                                                                                                                                                                                                                                                                                                                                              | Withi                                                                                                   |                                | No                          | Ancient Woodla                     |                                                                                                                                                                                                                                                                             | <mark>a site's viabili</mark><br>Within                                                                          | No                                                                                               |  |
| Scheduled Monument                                                                                                                                                                                                                                                                                                                                                                                                                                                                                                                                                                                                                                                                                           | Part                                                                                                    |                                | No                          | Ancient wooda                      | nu                                                                                                                                                                                                                                                                          | Part of Site                                                                                                     | No                                                                                               |  |
|                                                                                                                                                                                                                                                                                                                                                                                                                                                                                                                                                                                                                                                                                                              | Adj.                                                                                                    |                                | No                          | 1                                  |                                                                                                                                                                                                                                                                             | Within Buffer                                                                                                    | No                                                                                               |  |
| SSSIs/ SACs / SPAs / Ramsar                                                                                                                                                                                                                                                                                                                                                                                                                                                                                                                                                                                                                                                                                  | Withi                                                                                                   |                                | No                          | Local Wildlife Si                  | tes                                                                                                                                                                                                                                                                         | Within                                                                                                           | No                                                                                               |  |
|                                                                                                                                                                                                                                                                                                                                                                                                                                                                                                                                                                                                                                                                                                              | -                                                                                                       | of Site                        | No                          |                                    |                                                                                                                                                                                                                                                                             | Part of Site                                                                                                     | No                                                                                               |  |
|                                                                                                                                                                                                                                                                                                                                                                                                                                                                                                                                                                                                                                                                                                              |                                                                                                         | n Buffer                       | No                          | 1                                  |                                                                                                                                                                                                                                                                             | Within Buffer                                                                                                    | No                                                                                               |  |
| Local Nature Reserve (LNR)                                                                                                                                                                                                                                                                                                                                                                                                                                                                                                                                                                                                                                                                                   | Withi                                                                                                   |                                | No                          | Biodiversity Acti                  | on Plan (BAP)                                                                                                                                                                                                                                                               | Within                                                                                                           | No                                                                                               |  |
| , , , , , , , , , , , , , , , , , , ,                                                                                                                                                                                                                                                                                                                                                                                                                                                                                                                                                                                                                                                                        |                                                                                                         | of Site                        | No                          | Priority Habitat                   |                                                                                                                                                                                                                                                                             | Part of Site                                                                                                     | No                                                                                               |  |
|                                                                                                                                                                                                                                                                                                                                                                                                                                                                                                                                                                                                                                                                                                              |                                                                                                         | n Buffer                       | No                          |                                    |                                                                                                                                                                                                                                                                             | Within Buffer                                                                                                    | No                                                                                               |  |
| Flood Zone                                                                                                                                                                                                                                                                                                                                                                                                                                                                                                                                                                                                                                                                                                   | No                                                                                                      |                                |                             | Protected Speci                    | es Alert Area                                                                                                                                                                                                                                                               |                                                                                                                  | No                                                                                               |  |
| Washland                                                                                                                                                                                                                                                                                                                                                                                                                                                                                                                                                                                                                                                                                                     |                                                                                                         |                                | No                          | Protected Speci                    | es Alert Area -                                                                                                                                                                                                                                                             |                                                                                                                  | No                                                                                               |  |
| Marshes Protection Area                                                                                                                                                                                                                                                                                                                                                                                                                                                                                                                                                                                                                                                                                      |                                                                                                         |                                | No                          | 10m Buffer                         |                                                                                                                                                                                                                                                                             |                                                                                                                  |                                                                                                  |  |
| Existing, developed                                                                                                                                                                                                                                                                                                                                                                                                                                                                                                                                                                                                                                                                                          | Withi                                                                                                   |                                | No                          |                                    |                                                                                                                                                                                                                                                                             |                                                                                                                  |                                                                                                  |  |
| business/ industrial areas                                                                                                                                                                                                                                                                                                                                                                                                                                                                                                                                                                                                                                                                                   | Part                                                                                                    |                                | No                          | Village Green &                    |                                                                                                                                                                                                                                                                             |                                                                                                                  | No                                                                                               |  |
|                                                                                                                                                                                                                                                                                                                                                                                                                                                                                                                                                                                                                                                                                                              |                                                                                                         | n buffer<br>ops Hill &<br>mels | Yes                         | Ground Water V<br>Area             | ruinerability                                                                                                                                                                                                                                                               |                                                                                                                  | No                                                                                               |  |
| Oil / Gas Pipelines                                                                                                                                                                                                                                                                                                                                                                                                                                                                                                                                                                                                                                                                                          |                                                                                                         |                                | No                          | Conservation Ar                    | rea                                                                                                                                                                                                                                                                         | Within                                                                                                           | No                                                                                               |  |
|                                                                                                                                                                                                                                                                                                                                                                                                                                                                                                                                                                                                                                                                                                              |                                                                                                         |                                |                             |                                    |                                                                                                                                                                                                                                                                             | Adj. To                                                                                                          | Yes                                                                                              |  |
| Electricity Pylons                                                                                                                                                                                                                                                                                                                                                                                                                                                                                                                                                                                                                                                                                           |                                                                                                         |                                | No                          | Listed Buildings                   |                                                                                                                                                                                                                                                                             | Within                                                                                                           | No                                                                                               |  |
| Electricity Pylons                                                                                                                                                                                                                                                                                                                                                                                                                                                                                                                                                                                                                                                                                           |                                                                                                         |                                |                             | LISTED BUILDINGS                   |                                                                                                                                                                                                                                                                             | Adj. To                                                                                                          | No                                                                                               |  |
| Immovable communications No<br>links                                                                                                                                                                                                                                                                                                                                                                                                                                                                                                                                                                                                                                                                         |                                                                                                         | No                             | Potential Contaminated Land |                                    | Adj. To No                                                                                                                                                                                                                                                                  |                                                                                                                  |                                                                                                  |  |
| 400m buffer zone around<br>wastewater/sewage<br>treatment plants                                                                                                                                                                                                                                                                                                                                                                                                                                                                                                                                                                                                                                             |                                                                                                         |                                | No                          | Definitive Footp<br>Runs through n |                                                                                                                                                                                                                                                                             |                                                                                                                  | No                                                                                               |  |

| Address: Open Space, East of Abbots                                                  | Site Area:      | Current Use:                 | Site Ref:      |        |                      |  |  |  |  |
|--------------------------------------------------------------------------------------|-----------------|------------------------------|----------------|--------|----------------------|--|--|--|--|
| Court and Chaplin Close, West of South                                               | 0.84ha          | Open space                   | SS0140         |        |                      |  |  |  |  |
| Wash Road, Noak Bridge                                                               |                 |                              |                |        |                      |  |  |  |  |
| H.E.R – No records                                                                   |                 | ТРО                          |                |        | No                   |  |  |  |  |
|                                                                                      |                 | Archaeological Finds Area No |                |        |                      |  |  |  |  |
| Highway issues: Access capable from Was                                              | h Road or fro   | m adjoining cul-de-sa        | c of Abbots    | Cour   | t                    |  |  |  |  |
| Constraints (description):                                                           |                 |                              |                |        |                      |  |  |  |  |
| Existing open space.                                                                 |                 |                              |                |        |                      |  |  |  |  |
| Developed business area buffer.                                                      |                 |                              |                |        |                      |  |  |  |  |
| Adjacent Noak Bridge Conservation Area                                               |                 |                              |                |        |                      |  |  |  |  |
| <ul> <li>Likely existence of contamination – no detailed assessment made.</li> </ul> |                 |                              |                |        |                      |  |  |  |  |
| Could the constraints be overcome? Yes –                                             |                 |                              |                |        |                      |  |  |  |  |
| Removal of open space allocation from E                                              | DLP. Replace    | ment open space to k         | be provided/   | main   | tained elsewhere in  |  |  |  |  |
| the immediate locality.                                                              | -               |                              | -              |        |                      |  |  |  |  |
| <ul> <li>Business buffer no particular constraint of</li> </ul>                      | lue to establis | hed residential natur        | e of this are  | a of l | Noak Bridge.         |  |  |  |  |
| <ul> <li>Enhanced designs for new buildings requ</li> </ul>                          | lired to ensur  | e they respect the set       | tting of the ( | Conse  | ervation Area.       |  |  |  |  |
| <ul> <li>Intrusive investigation of the site to check</li> </ul>                     | k on potentia   | l contamination and r        | nitigation or  | avoi   | dance measures       |  |  |  |  |
| What is the most suitable type of deve                                               | lopment for     | this site? Either left       | as open spa    | ace o  | r used/partly used   |  |  |  |  |
| for residential development                                                          | -               | _                            |                |        |                      |  |  |  |  |
| Site is suitable for housing development                                             | v               |                              |                |        |                      |  |  |  |  |
|                                                                                      | ^               |                              |                |        |                      |  |  |  |  |
| Reason(s) why site is suitable for hous                                              |                 |                              |                |        |                      |  |  |  |  |
| surrounded by residential properties. However                                        | ver, a PPG17 a  | assessment needs to          | be undertak    | en or  | n the site to assess |  |  |  |  |
| its status as a green space prior to pursuing                                        | formal alloca   | tion should this be a        | prospect.      |        |                      |  |  |  |  |
| Is site available for development? If ye                                             | es, when?       | The site was put fo          | rward as pa    | rt of  | the Call for Sites   |  |  |  |  |
|                                                                                      |                 | process. Following           | receipt of th  | e site | e, the landownership |  |  |  |  |
|                                                                                      |                 | details could be est         | ahlished       |        |                      |  |  |  |  |