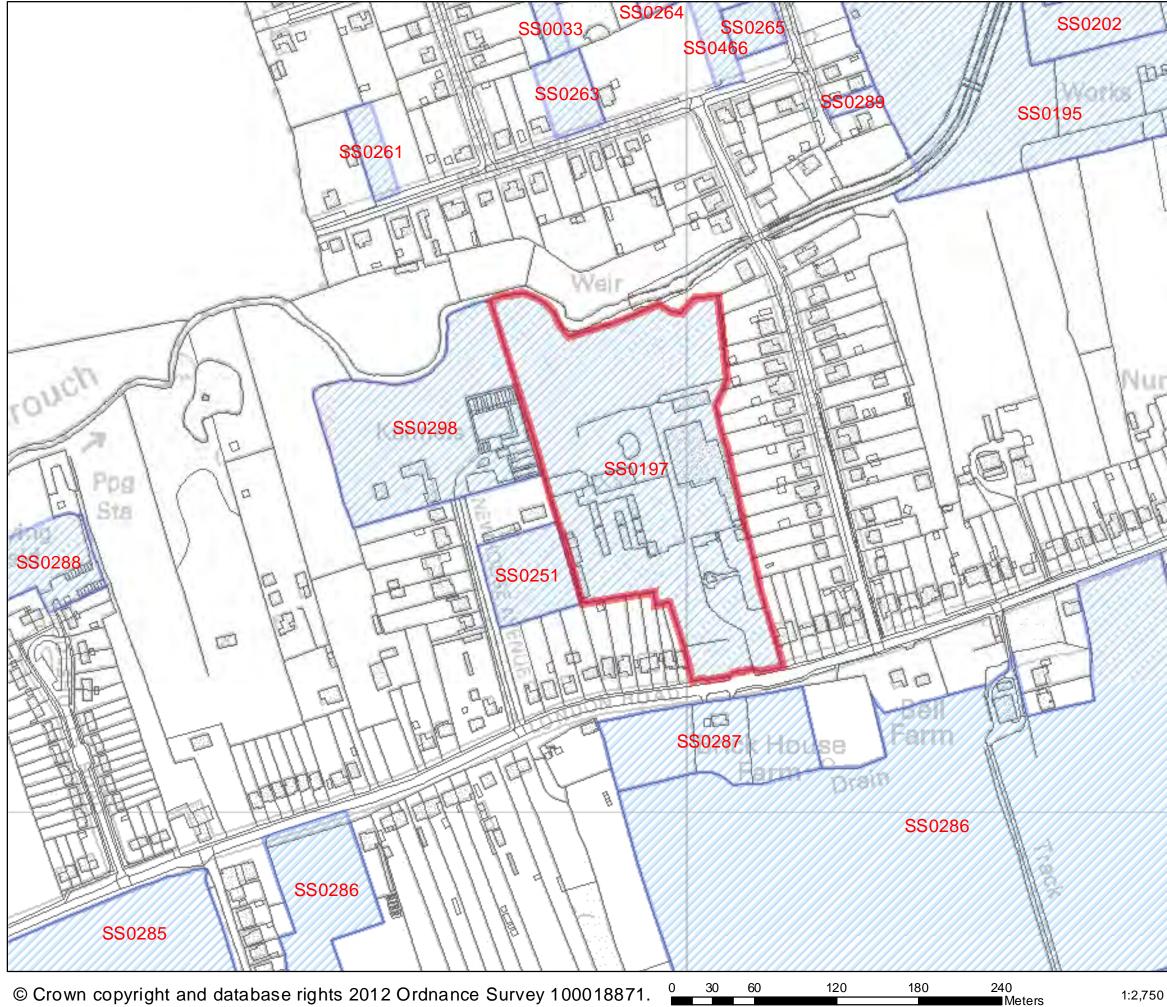

## SHLAA 2011/2012

| Address: Land at the junction Street and Bridge Street, Noal                                                                                                                                                                                                                                                                                                                                                                                                                                                                                                                                                                                                                                                                                                                                                                                  |                   | <b>Site Area</b> :<br>0.09ha | Current Use:<br>Incidental amen<br>space | ity Site Ref:<br>SS0141 |                        |          |  |
|-----------------------------------------------------------------------------------------------------------------------------------------------------------------------------------------------------------------------------------------------------------------------------------------------------------------------------------------------------------------------------------------------------------------------------------------------------------------------------------------------------------------------------------------------------------------------------------------------------------------------------------------------------------------------------------------------------------------------------------------------------------------------------------------------------------------------------------------------|-------------------|------------------------------|------------------------------------------|-------------------------|------------------------|----------|--|
| Description of Site (including planning status)Site Access: Fore StreetOpen piece of grassland located at the junction of Fore Street and BridgeAccess to Services (distStreet, located centrally within the Noak Bridge Conservation Area. The<br>site also comprises a single tree to its southern end. The site is<br>surrounded by residential properties and forms part of the small urban<br>village, largely built during the 1980's in the spirit of the Essex Design<br>Guide.Site Access: Fore Street<br>Access to Services (dist<br>Primary School: <600m N<br>Primary<br>Secondary School: >1500<br>Hornsby)Development Plan: Allocated as part of the conservation area in the BDLP<br>1998Development Plan: Allocated as part of the conservation area in the BDLP<br>1998GPs / Health Centre: Noak<br>Medical Centre <800m<br> |                   |                              |                                          |                         |                        |          |  |
| potential offices though never<br>Ownership:                                                                                                                                                                                                                                                                                                                                                                                                                                                                                                                                                                                                                                                                                                                                                                                                  | - Public E        |                              | Yes - HCA                                |                         |                        |          |  |
| F ·                                                                                                                                                                                                                                                                                                                                                                                                                                                                                                                                                                                                                                                                                                                                                                                                                                           |                   | Individual?                  | No                                       |                         |                        |          |  |
|                                                                                                                                                                                                                                                                                                                                                                                                                                                                                                                                                                                                                                                                                                                                                                                                                                               | - Compar          |                              | No                                       | ļ                       |                        |          |  |
|                                                                                                                                                                                                                                                                                                                                                                                                                                                                                                                                                                                                                                                                                                                                                                                                                                               | - Unknow          |                              | No                                       |                         |                        |          |  |
| Urban Area Site                                                                                                                                                                                                                                                                                                                                                                                                                                                                                                                                                                                                                                                                                                                                                                                                                               | Yes               | Area: 0.09                   | ha                                       |                         |                        |          |  |
| Green Belt Site                                                                                                                                                                                                                                                                                                                                                                                                                                                                                                                                                                                                                                                                                                                                                                                                                               | No                |                              | -                                        |                         |                        |          |  |
| Greenfield Site                                                                                                                                                                                                                                                                                                                                                                                                                                                                                                                                                                                                                                                                                                                                                                                                                               | Yes               | Area: 0.09                   | ha                                       | 4                       |                        |          |  |
| Previously Developed Land                                                                                                                                                                                                                                                                                                                                                                                                                                                                                                                                                                                                                                                                                                                                                                                                                     | d No              |                              |                                          |                         |                        |          |  |
| Site Constraints                                                                                                                                                                                                                                                                                                                                                                                                                                                                                                                                                                                                                                                                                                                                                                                                                              |                   |                              |                                          |                         |                        |          |  |
| Areas excluded from the S                                                                                                                                                                                                                                                                                                                                                                                                                                                                                                                                                                                                                                                                                                                                                                                                                     |                   | Ne                           | Constraints th                           |                         |                        |          |  |
| Scheduled Monument                                                                                                                                                                                                                                                                                                                                                                                                                                                                                                                                                                                                                                                                                                                                                                                                                            | Within<br>Dort of | No                           | Ancient Woodla                           | nu                      | Within<br>Dort of Site | No       |  |
|                                                                                                                                                                                                                                                                                                                                                                                                                                                                                                                                                                                                                                                                                                                                                                                                                                               | Part of           | No<br>No                     | 1                                        |                         | Part of Site           | No<br>No |  |
| SSCIe/SACe/SDAe/Domoor                                                                                                                                                                                                                                                                                                                                                                                                                                                                                                                                                                                                                                                                                                                                                                                                                        | Adj. To           |                              | Loool Wildlife Ci                        | taa                     | Within Buffer          |          |  |
| SSSIs/ SACs / SPAs / Ramsar                                                                                                                                                                                                                                                                                                                                                                                                                                                                                                                                                                                                                                                                                                                                                                                                                   | Within            | No                           | Local Wildlife Si                        | les                     | Within<br>Dort of Site | No       |  |
|                                                                                                                                                                                                                                                                                                                                                                                                                                                                                                                                                                                                                                                                                                                                                                                                                                               | Part of Site      | No                           | 4                                        |                         | Part of Site           | No<br>No |  |
| Local Natura Docorria (LND)                                                                                                                                                                                                                                                                                                                                                                                                                                                                                                                                                                                                                                                                                                                                                                                                                   | Within Buffer     | No                           | Diadivaraity A-+!                        | on Dian (DAD)           | Within Buffer          |          |  |
| Local Nature Reserve (LNR)                                                                                                                                                                                                                                                                                                                                                                                                                                                                                                                                                                                                                                                                                                                                                                                                                    | Within            | No                           | Biodiversity Acti                        | un Pian (BAP)           | Within                 | No       |  |
|                                                                                                                                                                                                                                                                                                                                                                                                                                                                                                                                                                                                                                                                                                                                                                                                                                               | Part of Site      | No                           | Priority Habitat                         |                         | Part of Site           | No       |  |
| Flood Zons                                                                                                                                                                                                                                                                                                                                                                                                                                                                                                                                                                                                                                                                                                                                                                                                                                    | Within Buffer     | No                           | Drotosta d. Cr                           |                         | Within Buffer          | No       |  |
| Flood Zone<br>If yes, Zone 3? □                                                                                                                                                                                                                                                                                                                                                                                                                                                                                                                                                                                                                                                                                                                                                                                                               |                   | No                           | Protected Specie                         |                         |                        | No       |  |
| Washland                                                                                                                                                                                                                                                                                                                                                                                                                                                                                                                                                                                                                                                                                                                                                                                                                                      |                   | No                           | Protected Specie                         | es Alert Area -         |                        | No       |  |
| Marshes Protection Area                                                                                                                                                                                                                                                                                                                                                                                                                                                                                                                                                                                                                                                                                                                                                                                                                       |                   | No                           | 10m Buffer                               |                         |                        |          |  |
| Existing, developed                                                                                                                                                                                                                                                                                                                                                                                                                                                                                                                                                                                                                                                                                                                                                                                                                           | Within            | No                           |                                          |                         |                        |          |  |
| business/ industrial areas                                                                                                                                                                                                                                                                                                                                                                                                                                                                                                                                                                                                                                                                                                                                                                                                                    | Part of           | No                           | Village Green &                          | Common Land             |                        | No       |  |
|                                                                                                                                                                                                                                                                                                                                                                                                                                                                                                                                                                                                                                                                                                                                                                                                                                               | Adj. To           | Yes                          | Ground Water V                           | /ulnerability           |                        | No       |  |
| Oil / Gas Pipelines                                                                                                                                                                                                                                                                                                                                                                                                                                                                                                                                                                                                                                                                                                                                                                                                                           |                   | No                           | Conservation Ar                          | ea                      | Within                 | Yes      |  |
|                                                                                                                                                                                                                                                                                                                                                                                                                                                                                                                                                                                                                                                                                                                                                                                                                                               |                   |                              |                                          |                         | Adj. To                | No       |  |
|                                                                                                                                                                                                                                                                                                                                                                                                                                                                                                                                                                                                                                                                                                                                                                                                                                               |                   |                              | l                                        |                         |                        |          |  |