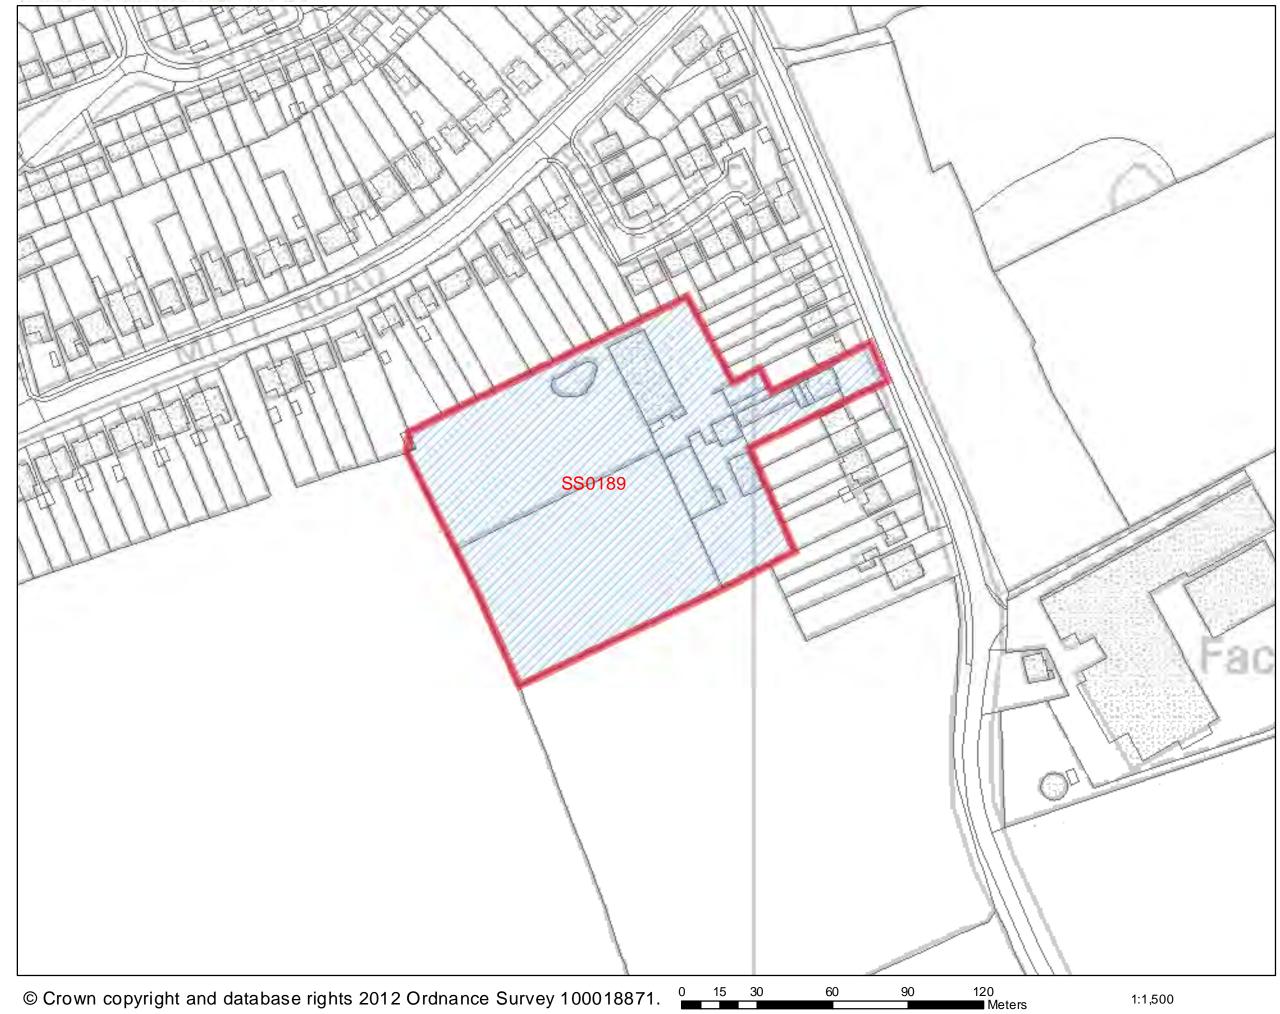

th<br>identified where development<br>considered against the five p<br>1. to check unrestricted spra<br>2. to prevent neighbouring to<br>3. to assist in safeguarding th<br>4. to preserve the setting and<br>5. to assist in urban regeneration | alued area of the<br>odology the bo<br>t could signification<br>ourposes of the<br>who f large built<br>owns from mergone<br>countryside<br>d special charaction | he green belt<br>proughs green<br>antly undermi<br>green belt as<br>-up areas;<br>jing into one a<br>from encroac<br>cter of historio | a belt has been consid<br>ne the value of the gr<br>set out in PPG2. The<br>another;<br>hment;<br>c towns; and | dered on its r<br>een belt. Thi | merits and spe<br>is assessment | cific areas<br>was |

other urban land.



## Maitland Lodge, Southend Road



### SHLAA 2011/2012



| Address: Roseview, Burnt Mi<br>land to rear of Rose View, Bas                                                                                                                                                                                                                                                                                                                                               | lls Ro                                                                     |                                                                                                                         | Site Area:<br>0.66ha                                                                                                                                            | Current Use:<b