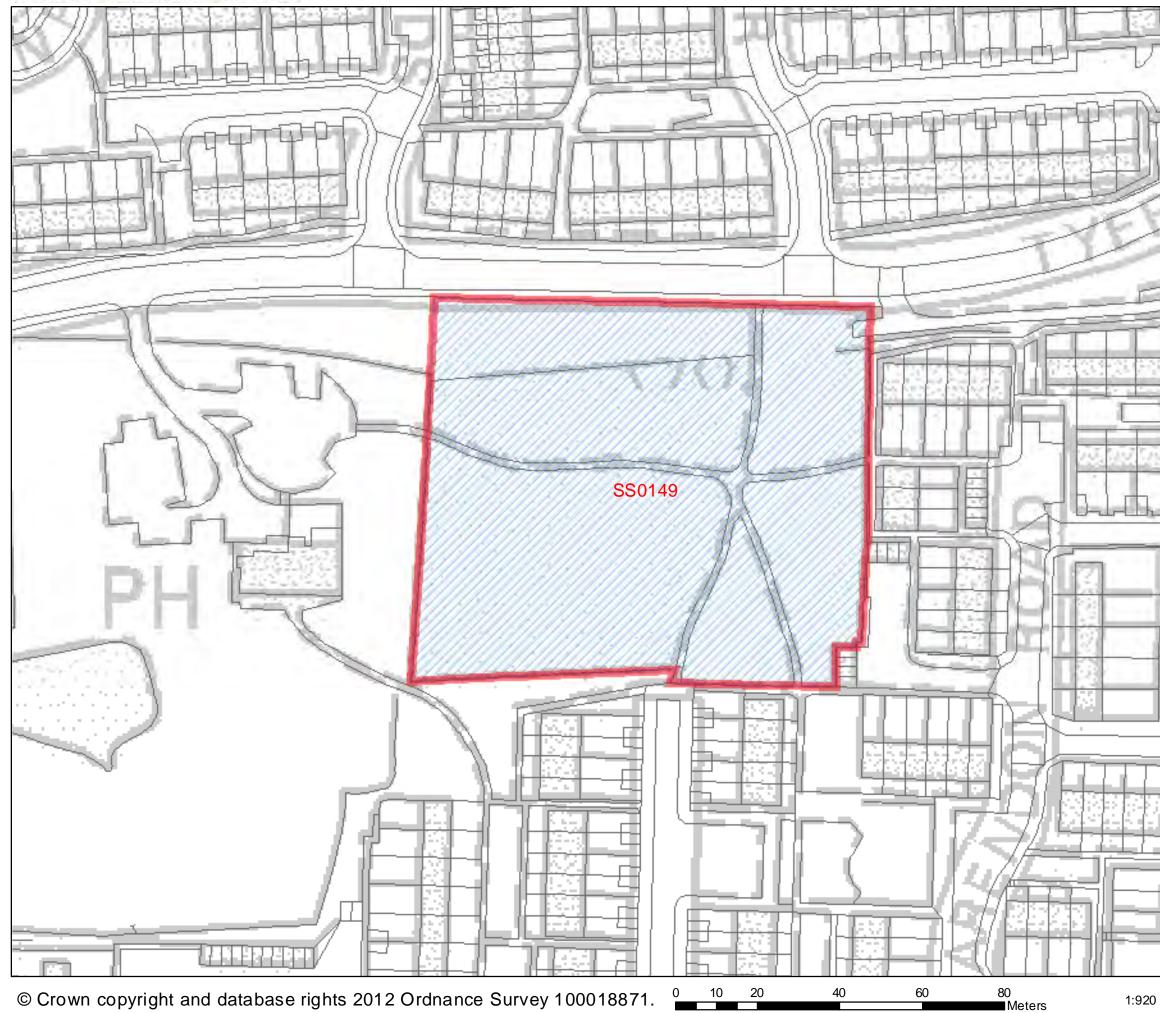

|                              | process by the land                     | lowner. The time     | h the Call For Sites<br>escale has been<br>policy if necessary. |  |  |  |



# OS adj to Great Chalvedon Hll





## SHLAA 2011/2012



| Land at North of 36 Popes Cr<br>Basildon                                                                                                                                                                                                        | escent                                                                                                             | , Pitsea,                                                                  | <b>Site Area</b> :<br>0.33 Ha                                   | Current Use:<br>Open Space an<br>Woodland                                                                                                                                                                      | d Site Ref.<br>SS0150