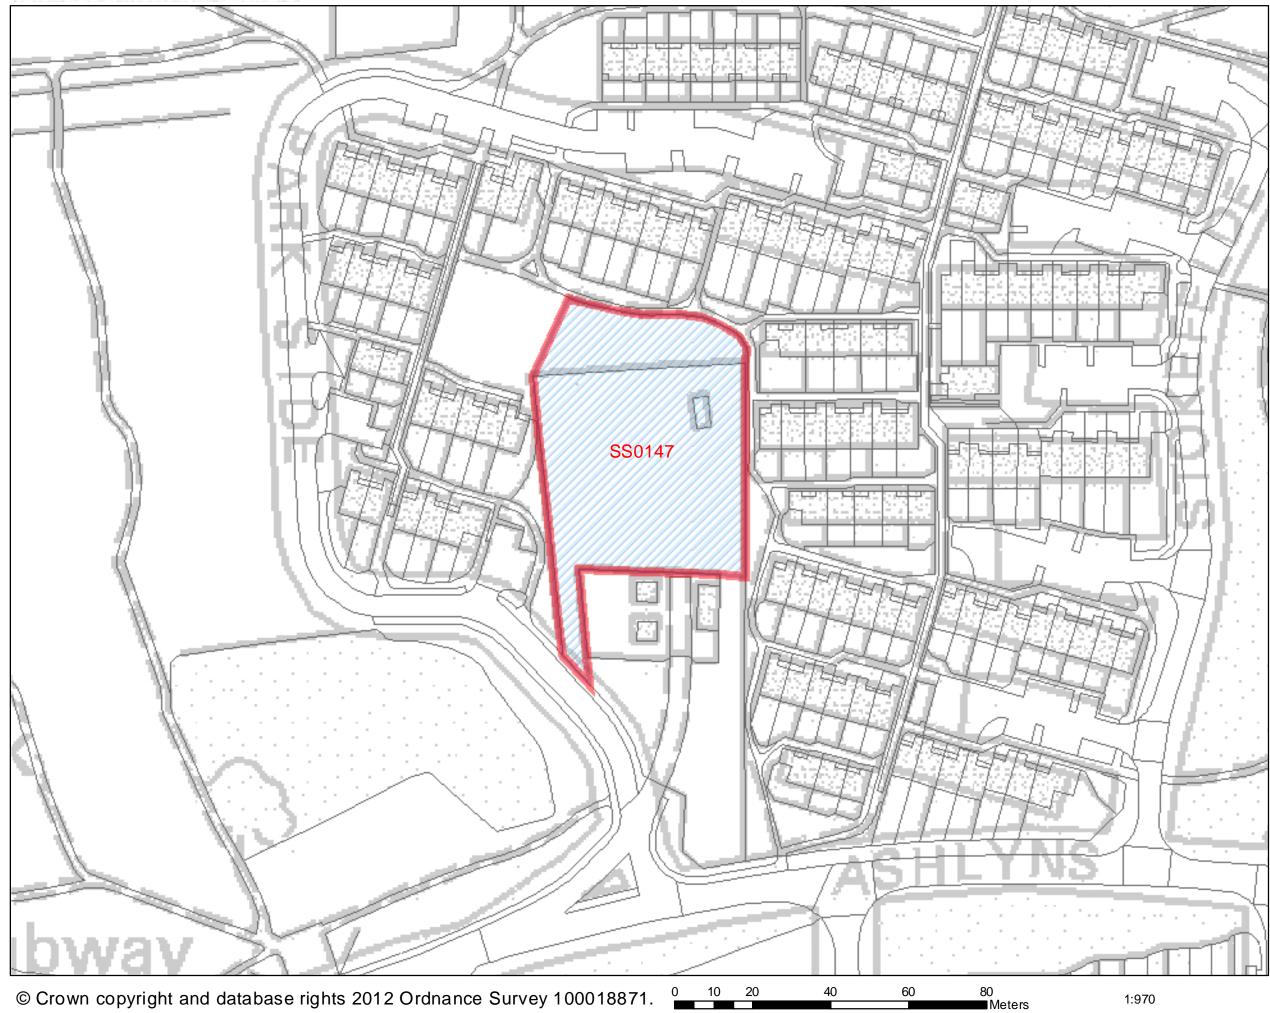

ype of development for this site? Open space/residential

#### Site is suitable for housing development X

**Reason(s) why site is suitable for housing**: Subject to PPG17 assessment, the site is in an urban area, surrounded by residential properties. Opportunity may exist for a lower scale housing development combined with some safeguarded open space.

| Is site available for development? | The site was put forward as part of the Call for Sites    |
|------------------------------------|-----------------------------------------------------------|
| If yes, when?                      | process. Following receipt of the site, the landownership |
|                                    | details could be established.                             |



## Land at Parklands, rear of 5-29 Parkside



### SHLAA 2011/2012



| Address: Open Space at junct<br>and Cheshunts, adjacent to/to t  | tion of Ashlyns               | Site Area:<br>1.88ha | Current Use:<br>Open space/           | Site Ref.:<br>SS0148       |                               |          |
|------------------------------------------------------------------|-------------------------------|----------------------|---------------------------------------|----------------------------|-------------------------------|----------|
| Cheshunts and 133 Cheshunts                                      |                               | 1.00114              | woodland                              |                            |                               |          |
| Description of Site (includ<br>Largely wooded parcel of pub