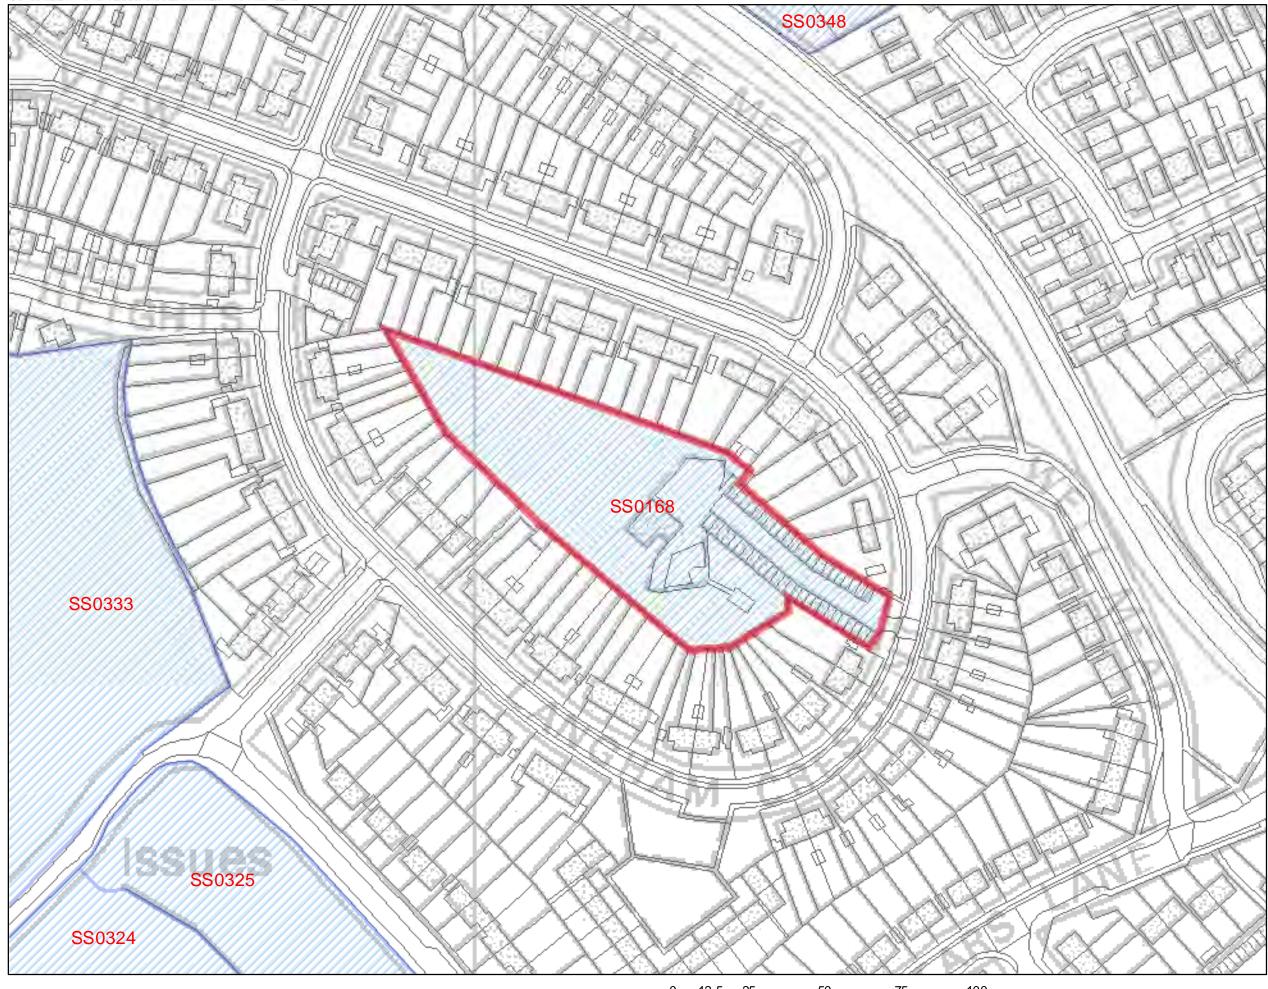

|                              | details could be esta                                                |                      |                      |
|                                                                                                                |                              | policy change to be                                                  |                      |                      |
|                                                                                                                |                              | designation and the                                                  | e timeframe refle    | cts this.            |



### OS Community Hall, garages, Langham Crescent



© Crown copyright and database rights 2012 Ordnance Survey 100018871.

### SHLAA 2011/2012



| OT LAW ONE OUVER                                                                                                                                                                 | 01111            |                          |                                                          |                                                                                                                   |                                                        |                                                           |                                  |
|-----------------------------------------------------------------------------------------------------------------------------------------------------