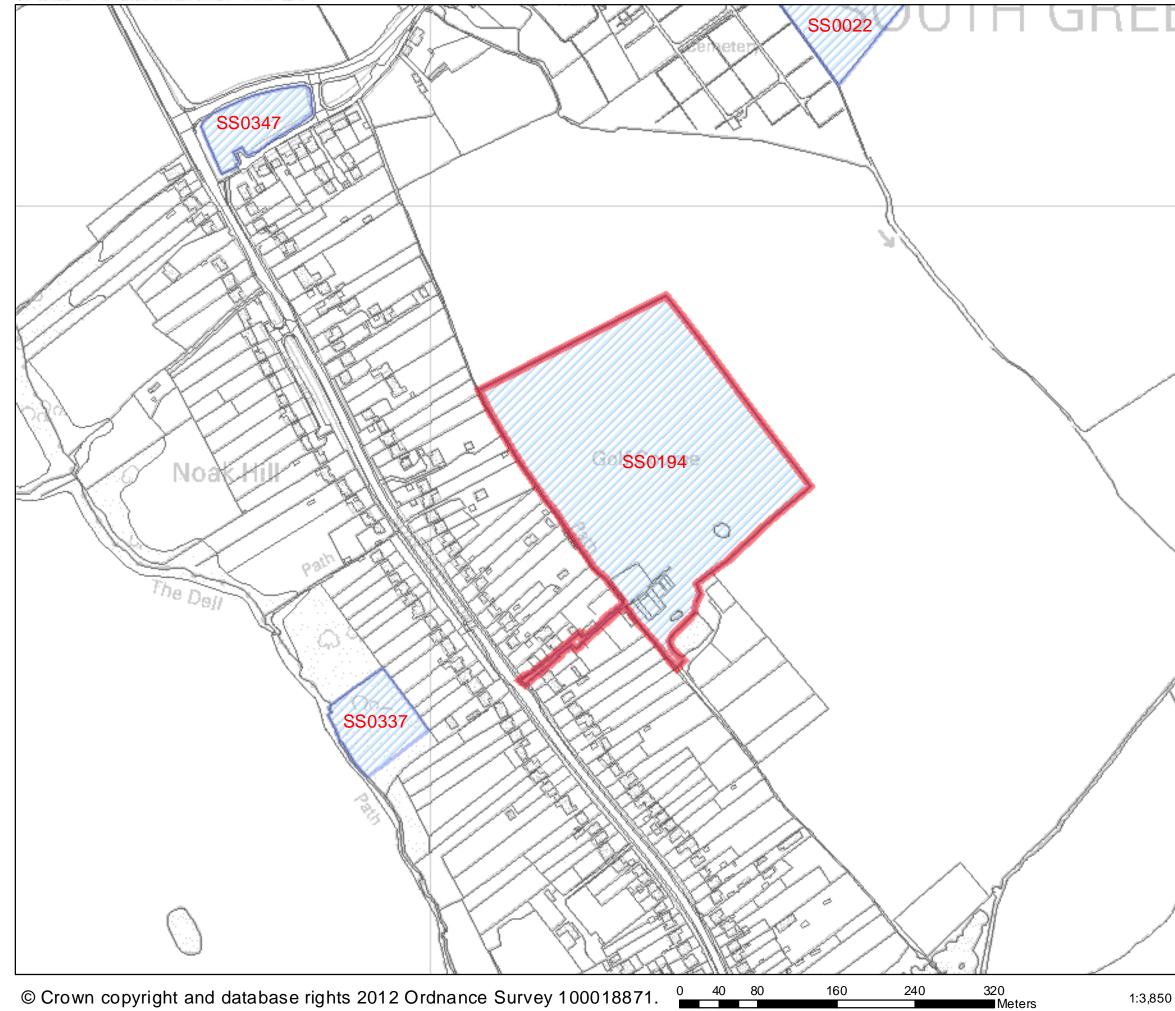

| Court and Chaplin Close, Wes                                                                                                                                                                                                                                                                                                                                                                                                                                                                                                                                                                                                                                                                                 | Address: Open Space, East of Abbots<br>Court and Chaplin Close, West of South<br>Wash Road, Noak Bridge |                                |                             |                                    | Current Use:<br>Open spaceSite Ref:<br>SS0140                                                                                                                                                                                                                               |                                                                                                                  |                                                                                                  |  |
|--------------------------------------------------------------------------------------------------------------------------------------------------------------------------------------------------------------------------------------------------------------------------------------------------------------------------------------------------------------------------------------------------------------------------------------------------------------------------------------------------------------------------------------------------------------------------------------------------------------------------------------------------------------------------------------------------------------|---------------------------------------------------------------------------------------------------------|--------------------------------|-----------------------------|------------------------------------|-----------------------------------------------------------------------------------------------------------------------------------------------------------------------------------------------------------------------------------------------------------------------------|------------------------------------------------------------------------------------------------------------------|--------------------------------------------------------------------------------------------------|--|
| Court and Chaplin Close, West of South<br>Wash Road, Noak Bridge0.84haOpenDescription of Site (including planning status)Irregular shaped piece of open land located on the west side of<br>Wash Road, almost entirely laid to grass with hedgerow bounda<br>Modern residential developments to both east and west side of the<br>Open green belt land to the north beyond the remainder of the of<br>space and a major roundabout traffic intersection of the A127 at<br>Hill Road to the south. A pair of goal posts exist on the siteDevelopment Plan: Allocated as 'Existing Open Space in the BDL<br>Planning history: None- Public Body?Yes<br>- Private Individual?NoUrban Area SiteYesArea: 0.84haNo |                                                                                                         |                                |                             |                                    | Site Access: F<br>Abbots Court<br>Access to Ser<br>Primary School<br><600m<br>Secondary Scho<br><1500m<br>GPs / Health Co<br>Neighbourhood<br>Coppice Lane <<br>Town Centre: I<br>Public Open Sp<br>Space & Childro<br><400m (the sit<br>Miles Gray Roa<br>(St. Nicholas' C | aindon >800m<br>bace: Amenity Gr<br>en/young people<br>te itself and land<br>d), Churchyard<br>church), Educatio | in m)<br>imary<br>sby<br><800m<br>Drive or<br>reen<br>e space<br>north of<br><800m<br>onal Field |  |
|                                                                                                                                                                                                                                                                                                                                                                                                                                                                                                                                                                                                                                                                                                              |                                                                                                         |                                |                             | na                                 |                                                                                                                                                                                                                                                                             | Bridge Primary),                                                                                                 |                                                                                                  |  |
| Greenfield Site                                                                                                                                                                                                                                                                                                                                                                                                                                                                                                                                                                                                                                                                                              |                                                                                                         | Yes                            | Area: 0.84                  | ha                                 |                                                                                                                                                                                                                                                                             | atural Green Spa                                                                                                 |                                                                                                  |  |
| Previously Developed Land                                                                                                                                                                                                                                                                                                                                                                                                                                                                                                                                                                                                                                                                                    |                                                                                                         | No                             |                             |                                    | <ul> <li>&lt;400m (Bridge Street), Outdoor Sport<br/>Facility &lt;2km (Barleylands), Urban Park</li> <li>&lt;2km (Markhams Ch &amp; Gloucester Pk)<br/>Bus Stop: 5m</li> <li>Railway Station: Laindon/Basildon</li> <li>&gt;1600m</li> </ul>                                |                                                                                                                  |                                                                                                  |  |
| Site Constraints                                                                                                                                                                                                                                                                                                                                                                                                                                                                                                                                                                                                                                                                                             |                                                                                                         |                                |                             | Constraints th                     | at may affect                                                                                                                                                                                                                                                               | o cito/o vichilit                                                                                                | h. /                                                                                             |  |
| Areas excluded from the S<br>Scheduled Monument                                                                                                                                                                                                                                                                                                                                                                                                                                                                                                                                                                                                                                                              | Withi                                                                                                   |                                | No                          | Ancient Woodla                     |                                                                                                                                                                                                                                                                             | <mark>a site's viabili</mark><br>Within                                                                          | No                                                                                               |  |
| Scheduled Monument                                                                                                                                                                                                                                                                                                                                                                                                                                                                                                                                                                                                                                                                                           | Part                                                                                                    |                                | No                          | Ancient wooda                      | nu                                                                                                                                                                                                                                                                          | Part of Site                                                                                                     | No                                                                                               |  |
|                                                                                                                                                                                                                                                                                                                                                                                                                                                                                                                                                                                                                                                                                                              | Adj.                                                                                                    |                                | No                          | 1                                  |                                                                                                                                                                                                                                                                             | Within Buffer                                                                                                    | No                                                                                               |  |
| SSSIs/ SACs / SPAs / Ramsar                                                                                                                                                                                                                                                                                                                                                                                                                                                                                                                                                                                                                                                                                  | Withi                                                                                                   |                                | No                          | Local Wildlife Si                  | tes                                                                                                                                                                                                                                                                         | Within                                                                                                           | No                                                                                               |  |
|                                                                                                                                                                                                                                                                                                                                                                                                                                                                                                                                                                                                                                                                                                              | -                                                                                                       | of Site                        | No                          |                                    |                                                                                                                                                                                                                                                                             | Part of Site                                                                                                     | No                                                                                               |  |
|                                                                                                                                                                                                                                                                                                                                                                                                                                                                                                                                                                                                                                                                                                              |                                                                                                         | n Buffer                       | No                          | 1                                  |                                                                                                                                                                                                                                                                             | Within Buffer                                                                                                    | No                                                                                               |  |
| Local Nature Reserve (LNR)                                                                                                                                                                                                                                                                                                                                                                                                                                                                                                                                                                                                                                                                                   | Withi                                                                                                   |                                | No                          | Biodiversity Acti                  | on Plan (BAP)                                                                                                                                                                                                                                                               | Within                                                                                                           | No                                                                                               |  |
| , , , , , , , , , , , , , , , , , , ,                                                                                                                                                                                                                                                                                                                                                                                                                                                                                                                                                                                                                                                                        |                                                                                                         | of Site                        | No                          | Priority Habitat                   |                                                                                                                                                                                                                                                                             | Part of Site                                                                                                     | No                                                                                               |  |
|                                                                                                                                                                                                                                                                                                                                                                                                                                                                                                                                                                                                                                                                                                              |                                                                                                         | n Buffer                       | No                          |                                    |                                                                                                                                                                                                                                                                             | Within Buffer                                                                                                    | No                                                                                               |  |
| Flood Zone                                                                                                                                                                                                                                                                                                                                                                                                                                                                                                                                                                                                                                                                                                   | No                                                                                                      |                                |                             | Protected Speci                    | es Alert Area                                                                                                                                                                                                                                                               |                                                                                                                  | No                                                                                               |  |
| Washland                                                                                                                                                                                                                                                                                                                                                                                                                                                                                                                                                                                                                                                                                                     |                                                                                                         |                                | No                          | Protected Speci                    | es Alert Area -                                                                                                                                                                                                                                                             |                                                                                                                  | No                                                                                               |  |
| Marshes Protection Area                                                                                                                                                                                                                                                                                                                                                                                                                                                                                                                                                                                                                                                                                      |                                                                                                         |                                | No                          | 10m Buffer                         |                                                                                                                                                                                                                                                                             |                                                                                                                  |                                                                                                  |  |
| Existing, developed                                                                                                                                                                                                                                                                                                                                                                                                                                                                                                                                                                                                                                                                                          | Withi                                                                                                   |                                | No                          |                                    |                                                                                                                                                                                                                                                                             |                                                                                                                  |                                                                                                  |  |
| business/ industrial areas                                                                                                                                                                                                                                                                                                                                                                                                                                                                                                                                                                                                                                                                                   | Part                                                                                                    |                                | No                          | Village Green &                    |                                                                                                                                                                                                                                                                             |                                                                                                                  | No                                                                                               |  |
|                                                                                                                                                                                                                                                                                                                                                                                                                                                                                                                                                                                                                                                                                                              |                                                                                                         | n buffer<br>ops Hill &<br>mels | Yes                         | Ground Water V<br>Area             | ruinerability                                                                                                                                                                                                                                                               |                                                                                                                  | No                                                                                               |  |
| Oil / Gas Pipelines                                                                                                                                                                                                                                                                                                                                                                                                                                                                                                                                                                                                                                                                                          |                                                                                                         |                                | No                          | Conservation Ar                    | rea                                                                                                                                                                                                                                                                         | Within                                                                                                           | No                                                                                               |  |
|                                                                                                                                                                                                                                                                                                                                                                                                                                                                                                                                                                                                                                                                                                              |                                                                                                         |                                |                             |                                    |                                                                                                                                                                                                                                                                             | Adj. To                                                                                                          | Yes                                                                                              |  |
| Electricity Pylons                                                                                                                                                                                                                                                                                                                                                                                                                                                                                                                                                                                                                                                                                           |                                                                                                         |                                | No                          | Listed Buildings                   |                                                                                                                                                                                                                                                                             | Within                                                                                                           | No                                                                                               |  |
| Electricity Pylons                                                                                                                                                                                                                                                                                                                                                                                                                                                                                                                                                                                                                                                                                           |                                                                                                         |                                |                             | LISTED BUILDINGS                   |                                                                                                                                                                                                                                                                             | Adj. To                                                                                                          | No                                                                                               |  |
| Immovable communications No<br>links                                                                                                                                                                                                                                                                                                                                                                                                                                                                                                                                                                                                                                                                         |                                                                                                         | No                             | Potential Contaminated Land |                                    | Adj. To No                                                                                                                                                                                                                                                                  |                                                                                                                  |                                                                                                  |  |
| 400m buffer zone around<br>wastewater/sewage<br>treatment plants                                                                                                                                                                                                                                                                                                                                                                                                                                                                                                                                                                                                                                             |                                                                                                         |                                | No                          | Definitive Footp<br>Runs through n |                                                                                                                                                                                                                                                                             |                                                                                                                  | No                                                                                               |  |

| Address: Open Space, East of Abbots                                                  | Site Area:      | Current Use:                 | Site Ref:      |        |                      |  |  |  |  |
|--------------------------------------------------------------------------------------|-----------------|------------------------------|----------------|--------|----------------------|--|--|--|--|
| Court and Chaplin Close, West of South                                               | 0.84ha          | Open space                   | SS0140         |        |                      |  |  |  |  |
| Wash Road, Noak Bridge                                                               |                 |                              |                |        |                      |  |  |  |  |
| H.E.R – No records                                                                   |                 | ТРО                          |                |        | No                   |  |  |  |  |
|                                                                                      |                 | Archaeological Finds Area No |                |        |                      |  |  |  |  |
| Highway issues: Access capable from Was                                              | h Road or fro   | m adjoining cul-de-sa        | c of Abbots    | Cour   | t                    |  |  |  |  |
| Constraints (description):                                                           |                 |                              |                |        |                      |  |  |  |  |
| Existing open space.                                                                 |                 |                              |                |        |                      |  |  |  |  |
| Developed business area buffer.                                                      |                 |                              |                |        |                      |  |  |  |  |
| Adjacent Noak Bridge Conservation Area                                               |                 |                              |                |        |                      |  |  |  |  |
| <ul> <li>Likely existence of contamination – no detailed assessment made.</li> </ul> |                 |                              |                |        |                      |  |  |  |  |
| Could the constraints be overcome? Yes –                                             |                 |                              |                |        |                      |  |  |  |  |
| Removal of open space allocation from E                                              | DLP. Replace    | ment open space to k         | be provided/   | main   | tained elsewhere in  |  |  |  |  |
| the immediate locality.                                                              | -               |                              | -              |        |                      |  |  |  |  |
| <ul> <li>Business buffer no particular constraint of</li> </ul>                      | lue to establis | hed residential natur        | e of this are  | a of l | Noak Bridge.         |  |  |  |  |
| <ul> <li>Enhanced designs for new buildings requ</li> </ul>                          | lired to ensur  | e they respect the set       | tting of the ( | Conse  | ervation Area.       |  |  |  |  |
| <ul> <li>Intrusive investigation of the site to check</li> </ul>                     | k on potentia   | l contamination and r        | nitigation or  | avoi   | dance measures       |  |  |  |  |
| What is the most suitable type of deve                                               | lopment for     | this site? Either left       | as open spa    | ace o  | r used/partly used   |  |  |  |  |
| for residential development                                                          | -               | _                            |                |        |                      |  |  |  |  |
| Site is suitable for housing development                                             | v               |                              |                |        |                      |  |  |  |  |
|                                                                                      | ^               |                              |                |        |                      |  |  |  |  |
| Reason(s) why site is suitable for hous                                              |                 |                              |                |        |                      |  |  |  |  |
| surrounded by residential properties. However                                        | ver, a PPG17 a  | assessment needs to          | be undertak    | en or  | n the site to assess |  |  |  |  |
| its status as a green space prior to pursuing                                        | formal alloca   | tion should this be a        | prospect.      |        |                      |  |  |  |  |
| Is site available for development? If ye                                             | es, when?       | The site was put fo          | rward as pa    | rt of  | the Call for Sites   |  |  |  |  |
|                                                                                      |                 | process. Following           | receipt of th  | e site | e, the landownership |  |  |  |  |
|                                                                                      |                 | details could be est         | ahlished       |        |                      |  |  |  |  |