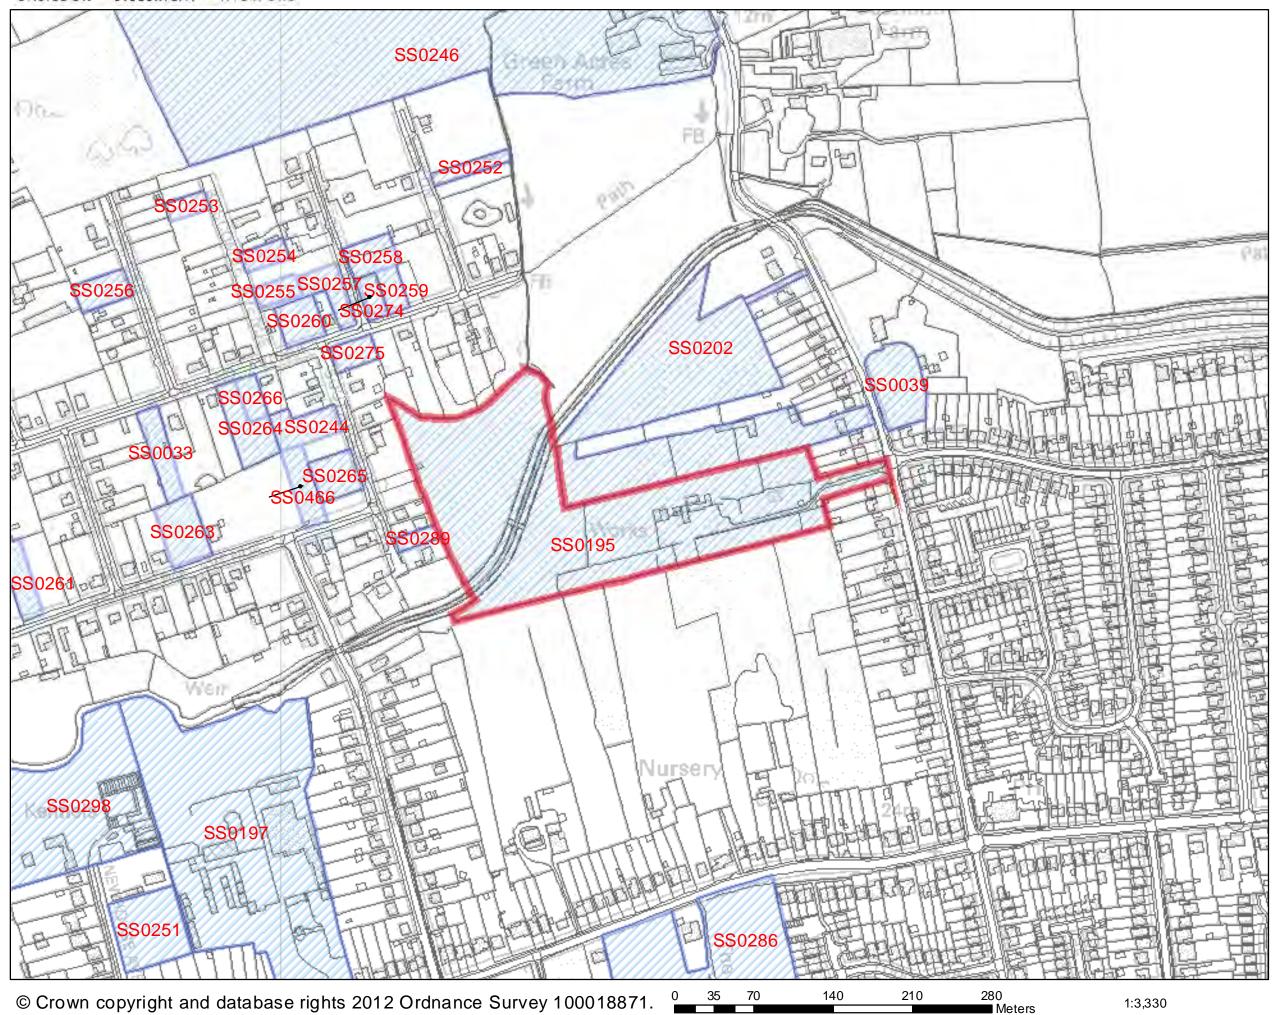

| opment?                                                                                                                                                                                                    |                                                                                                                   | The site was put for<br>process. Following<br>details could be est<br>change needed to                                        | receipt of th<br>tablished. T | e site, the land<br>Fimeframe refle | ownership |



### **Downham View Farm**



### SHLAA 2011/2012



| Address:<br>Land at The Briars, Church Ro<br>Bellhouse                                                                                                                                                                           |                                                                                            | <b>Site Area</b> :<br>1.96ha                                                            | <b>Current Use</b> :<br>Dwelling and<br>garden                          | Site Ref.:<br>SS0196 |                         |  |
|----------------------------------------------------------------------------------------------------------------------------------------------------------------------------------------------------------------------------------|---------