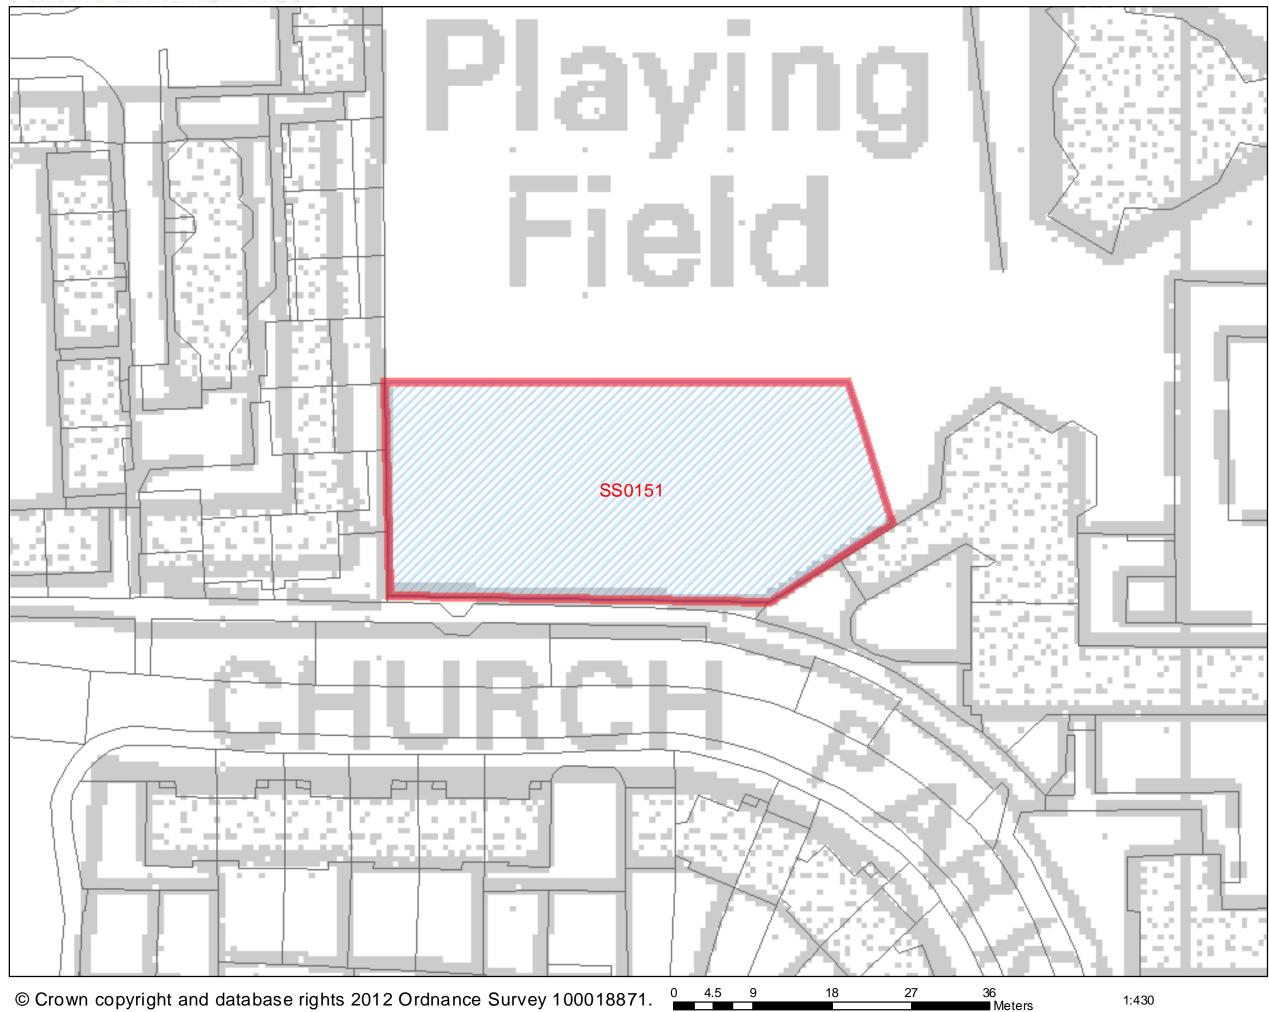

|                              |                                  |                             |                                                                                                         |  |  |
| Is site available for development?<br>If yes, when?                                                                                                                                                                                                |                              | it has recently beer             | n permitted a lingness of t | v submitted to the Council<br>and now expired. This<br>he landowner to develop<br>ailable at this time. |  |  |



# Land West of Youth and Community Centre



© Crown copyright and database rights 2012 Ordnance Survey 100018871.

1:430

## SHLAA 2011/2012



| Address: Dipple Medical Centre a<br>east of Medical Centre, rear of 2-2<br>Green                                                                                                                                                                                                                                  |                                                                                                         | Site Area:<br>0.88ha                                                                                                                                                                                                                           | Current Use:<br>Medical Centre a<br>open