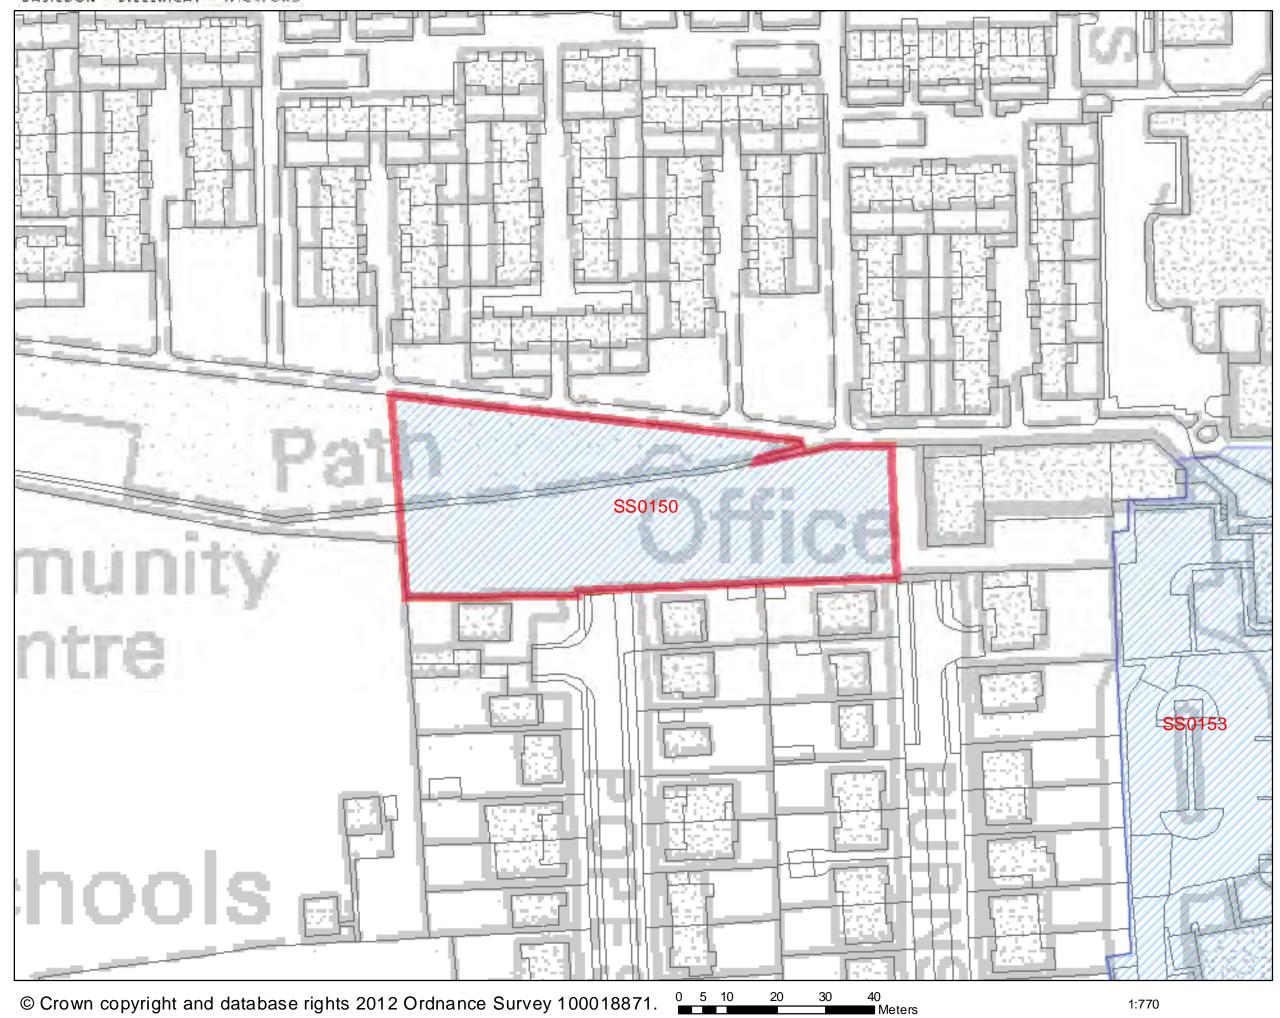

surmountable. A PPG17 assessment needs to be undertaken on the site to assess its status as a green space prior to pursuing formal allocation should this be a prospect.

| Is site available for development? | Yes. This site was submitted through the Call For Sites                                                    |
|------------------------------------|------------------------------------------------------------------------------------------------------------|
| If yes, when?                      | process by the landowner. The timescale has been amended to reflect the need to alter policy if necessary. |
|                                    |                                                                                                            |



## Land at N of 35 Popes Crescent



## SHLAA 2011/2012



| Address: Land west of Youth and<br>Community Centre, Church Park Road,<br>Pitsea                                                                                                                                                                                   |                                                                                      |                                                                          | <b>Site Area</b> :<br>D.13ha                                                                               | Current Use:<br>Recreation spac                                                                                                                                                                      |