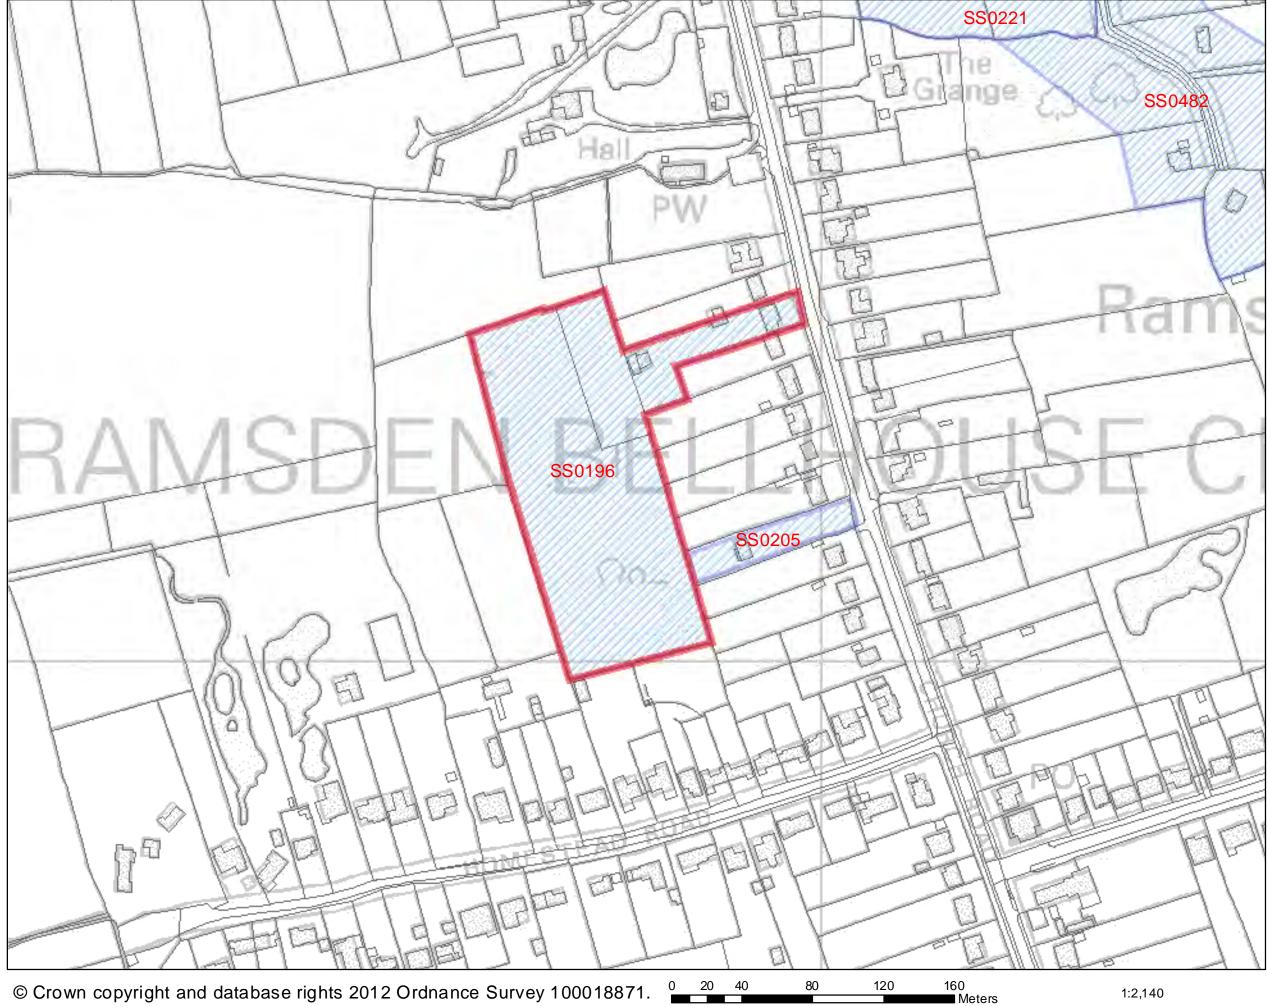

lt and will not be considered through the SHLAA at this time. As part of the Council's methodology the boroughs green belt has been considered on its merits and specific areas identified where development could significantly undermine the value of the green belt. This assessment was considered against the five purposes of the green belt as set out in PPG2. The five purposes of the Green Belt are:

1. to check unrestricted sprawl of large built-up areas;

2. to prevent neighbouring towns from merging into one another;

3. to assist in safeguarding the countryside from encroachment;

4. to preserve the setting and special character of historic towns; and

5. to assist in urban regeneration by encouraging the recycling of derelict and

other urban land.



## Land at The Briars, Church Road



© Crown copyright and database rights 2012 Ordnance Survey 100018871.

1:2,140

### SHLAA 2011/2012



| Address:<br>Alpha Garden Centre, London<br>Wickford                                                                                                                                                                                                                                                                                          |                                                                                                                                                                             | Site Area:<br>3.36ha                                                                                                                     | Current Use:<br>Garden centre