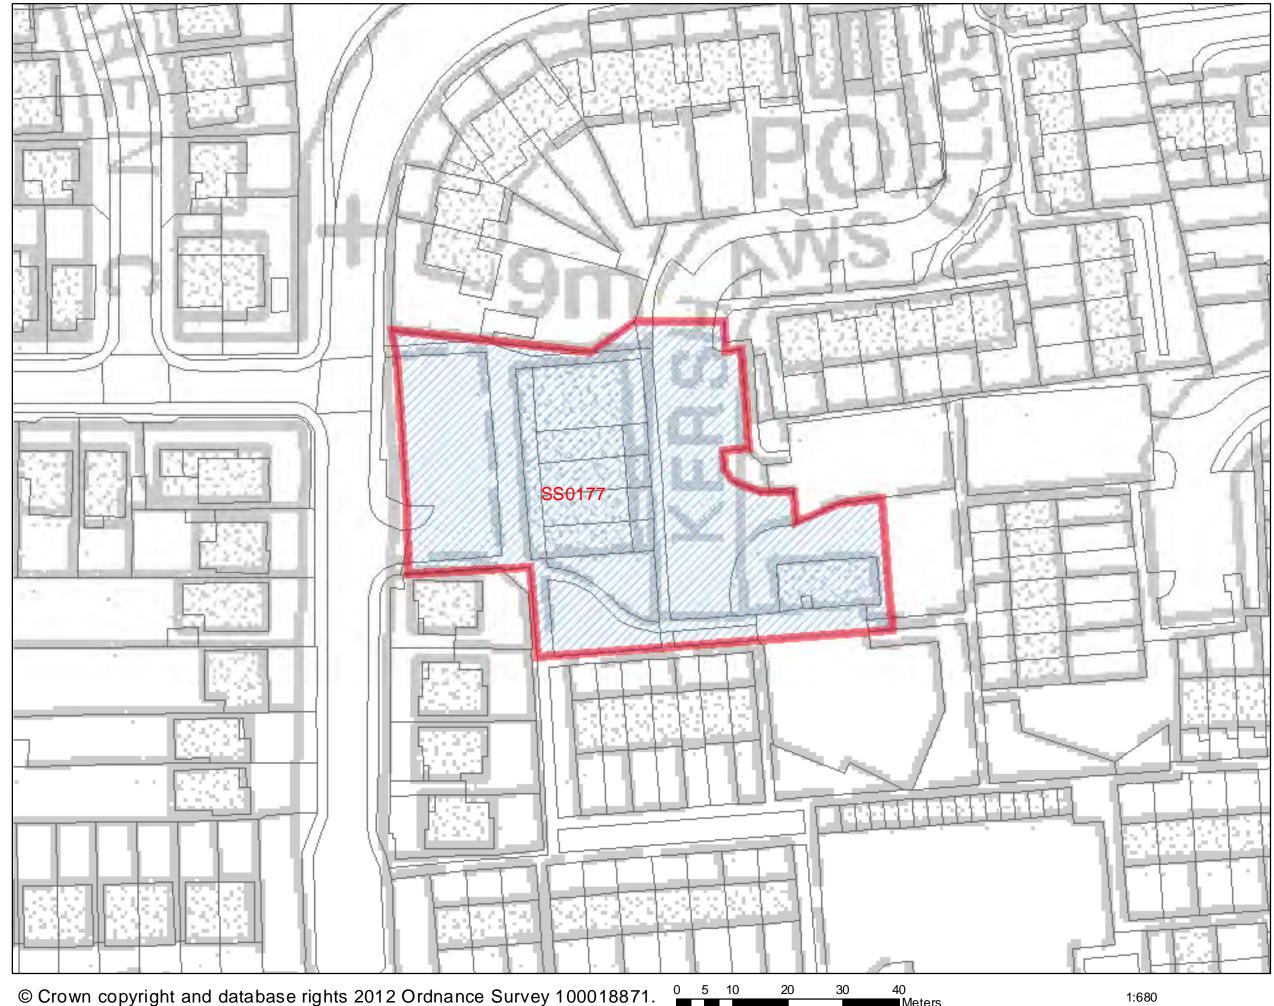

| Court and Chaplin Close, Wes                                                                                                                                                                                                                                                                                                                                                                                                                                                                                                                                                                                                                                                                                 | Address: Open Space, East of Abbots<br>Court and Chaplin Close, West of South<br>Wash Road, Noak Bridge |                                |                             |                                    | Current Use:<br>Open spaceSite Ref:<br>SS0140                                                                                                                                                                                                                               |                                                                                                                  |                                                                                                  |  |
|--------------------------------------------------------------------------------------------------------------------------------------------------------------------------------------------------------------------------------------------------------------------------------------------------------------------------------------------------------------------------------------------------------------------------------------------------------------------------------------------------------------------------------------------------------------------------------------------------------------------------------------------------------------------------------------------------------------|---------------------------------------------------------------------------------------------------------|--------------------------------|-----------------------------|------------------------------------|-----------------------------------------------------------------------------------------------------------------------------------------------------------------------------------------------------------------------------------------------------------------------------|------------------------------------------------------------------------------------------------------------------|--------------------------------------------------------------------------------------------------|--|
| Court and Chaplin Close, West of South<br>Wash Road, Noak Bridge0.84haOpenDescription of Site (including planning status)Irregular shaped piece of open land located on the west side of<br>Wash Road, almost entirely laid to grass with hedgerow bounda<br>Modern residential developments to both east and west side of the<br>Open green belt land to the north beyond the remainder of the of<br>space and a major roundabout traffic intersection of the A127 at<br>Hill Road to the south. A pair of goal posts exist on the siteDevelopment Plan: Allocated as 'Existing Open Space in the BDL<br>Planning history: None- Public Body?Yes<br>- Private Individual?NoUrban Area SiteYesArea: 0.84haNo |                                                                                                         |                                |                             |                                    | Site Access: F<br>Abbots Court<br>Access to Ser<br>Primary School<br><600m<br>Secondary Scho<br><1500m<br>GPs / Health Co<br>Neighbourhood<br>Coppice Lane <<br>Town Centre: I<br>Public Open Sp<br>Space & Childro<br><400m (the sit<br>Miles Gray Roa<br>(St. Nicholas' C | aindon >800m<br>bace: Amenity Gr<br>en/young people<br>te itself and land<br>d), Churchyard<br>church), Educatio | in m)<br>imary<br>sby<br><800m<br>Drive or<br>reen<br>e space<br>north of<br><800m<br>onal Field |  |
|                                                                                                                                                                                                                                                                                                                                                                                                                                                                                                                                                                                                                                                                                                              |                                                                                                         |                                |                             | na                                 |                                                                                                                                                                                                                                                                             | Bridge Primary),                                                                                                 |                                                                                                  |  |
| Greenfield Site                                                                                                                                                                                                                                                                                                                                                                                                                                                                                                                                                                                                                                                                                              |                                                                                                         | Yes                            | Area: 0.84                  | ha                                 |                                                                                                                                                                                                                                                                             | atural Green Spa                                                                                                 |                                                                                                  |  |
| Previously Developed Land                                                                                                                                                                                                                                                                                                                                                                                                                                                                                                                                                                                                                                                                                    |                                                                                                         | No                             |                             |                                    | <ul> <li>&lt;400m (Bridge Street), Outdoor Sport<br/>Facility &lt;2km (Barleylands), Urban Park</li> <li>&lt;2km (Markhams Ch &amp; Gloucester Pk)<br/>Bus Stop: 5m</li> <li>Railway Station: Laindon/Basildon</li> <li>&gt;1600m</li> </ul>                                |                                                                                                                  |                                                                                                  |  |
| Site Constraints                                                                                                                                                                                                                                                                                                                                                                                                                                                                                                                                                                                                                                                                                             |                                                                                                         |                                |                             | Constraints th                     | at may affect                                                                                                                                                                                                                                                               | o cito/o vichilit                                                                                                | h. /                                                                                             |  |
| Areas excluded from the S<br>Scheduled Monument                                                                                                                                                                                                                                                                                                                                                                                                                                                                                                                                                                                                                                                              | Withi                                                                                                   |                                | No                          | Ancient Woodla                     |                                                                                                                                                                                                                                                                             | <mark>a site's viabili</mark><br>Within                                                                          | No                                                                                               |  |
| Scheduled Monument                                                                                                                                                                                                                                                                                                                                                                                                                                                                                                                                                                                                                                                                                           | Part                                                                                                    |                                | No                          | Ancient wooda                      | nu                                                                                                                                                                                                                                                                          | Part of Site                                                                                                     | No                                                                                               |  |
|                                                                                                                                                                                                                                                                                                                                                                                                                                                                                                                                                                                                                                                                                                              | Adj.                                                                                                    |                                | No                          | 1                                  |                                                                                                                                                                                                                                                                             | Within Buffer                                                                                                    | No                                                                                               |  |
| SSSIs/ SACs / SPAs / Ramsar                                                                                                                                                                                                                                                                                                                                                                                                                                                                                                                                                                                                                                                                                  | Withi                                                                                                   |                                | No                          | Local Wildlife Si                  | tes                                                                                                                                                                                                                                                                         | Within                                                                                                           | No                                                                                               |  |
|                                                                                                                                                                                                                                                                                                                                                                                                                                                                                                                                                                                                                                                                                                              | -                                                                                                       | of Site                        | No                          |                                    |                                                                                                                                                                                                                                                                             | Part of Site                                                                                                     | No                                                                                               |  |
|                                                                                                                                                                                                                                                                                                                                                                                                                                                                                                                                                                                                                                                                                                              |                                                                                                         | n Buffer                       | No                          | 1                                  |                                                                                                                                                                                                                                                                             | Within Buffer                                                                                                    | No                                                                                               |  |
| Local Nature Reserve (LNR)                                                                                                                                                                                                                                                                                                                                                                                                                                                                                                                                                                                                                                                                                   | Withi                                                                                                   |                                | No                          | Biodiversity Acti                  | on Plan (BAP)                                                                                                                                                                                                                                                               | Within                                                                                                           | No                                                                                               |  |
| , , , , , , , , , , , , , , , , , , ,                                                                                                                                                                                                                                                                                                                                                                                                                                                                                                                                                                                                                                                                        |                                                                                                         | of Site                        | No                          | Priority Habitat                   |                                                                                                                                                                                                                                                                             | Part of Site                                                                                                     | No                                                                                               |  |
|                                                                                                                                                                                                                                                                                                                                                                                                                                                                                                                                                                                                                                                                                                              |                                                                                                         | n Buffer                       | No                          |                                    |                                                                                                                                                                                                                                                                             | Within Buffer                                                                                                    | No                                                                                               |  |
| Flood Zone                                                                                                                                                                                                                                                                                                                                                                                                                                                                                                                                                                                                                                                                                                   | No                                                                                                      |                                |                             | Protected Speci                    | es Alert Area                                                                                                                                                                                                                                                               |                                                                                                                  | No                                                                                               |  |
| Washland                                                                                                                                                                                                                                                                                                                                                                                                                                                                                                                                                                                                                                                                                                     |                                                                                                         |                                | No                          | Protected Speci                    | es Alert Area -                                                                                                                                                                                                                                                             |                                                                                                                  | No                                                                                               |  |
| Marshes Protection Area                                                                                                                                                                                                                                                                                                                                                                                                                                                                                                                                                                                                                                                                                      |                                                                                                         |                                | No                          | 10m Buffer                         |                                                                                                                                                                                                                                                                             |                                                                                                                  |                                                                                                  |  |
| Existing, developed                                                                                                                                                                                                                                                                                                                                                                                                                                                                                                                                                                                                                                                                                          | Withi                                                                                                   |                                | No                          |                                    |                                                                                                                                                                                                                                                                             |                                                                                                                  |                                                                                                  |  |
| business/ industrial areas                                                                                                                                                                                                                                                                                                                                                                                                                                                                                                                                                                                                                                                                                   | Part                                                                                                    |                                | No                          | Village Green &                    |                                                                                                                                                                                                                                                                             |                                                                                                                  | No                                                                                               |  |
|                                                                                                                                                                                                                                                                                                                                                                                                                                                                                                                                                                                                                                                                                                              |                                                                                                         | n buffer<br>ops Hill &<br>mels | Yes                         | Ground Water V<br>Area             | ruinerability                                                                                                                                                                                                                                                               |                                                                                                                  | No                                                                                               |  |
| Oil / Gas Pipelines                                                                                                                                                                                                                                                                                                                                                                                                                                                                                                                                                                                                                                                                                          |                                                                                                         |                                | No                          | Conservation Ar                    | rea                                                                                                                                                                                                                                                                         | Within                                                                                                           | No                                                                                               |  |
|                                                                                                                                                                                                                                                                                                                                                                                                                                                                                                                                                                                                                                                                                                              |                                                                                                         |                                |                             |                                    |                                                                                                                                                                                                                                                                             | Adj. To                                                                                                          | Yes                                                                                              |  |
| Electricity Pylons                                                                                                                                                                                                                                                                                                                                                                                                                                                                                                                                                                                                                                                                                           |                                                                                                         |                                | No                          | Listed Buildings                   |                                                                                                                                                                                                                                                                             | Within                                                                                                           | No                                                                                               |  |
| Electricity Pylons                                                                                                                                                                                                                                                                                                                                                                                                                                                                                                                                                                                                                                                                                           |                                                                                                         |                                |                             | LISTED BUILDINGS                   |                                                                                                                                                                                                                                                                             | Adj. To                                                                                                          | No                                                                                               |  |
| Immovable communications No<br>links                                                                                                                                                                                                                                                                                                                                                                                                                                                                                                                                                                                                                                                                         |                                                                                                         | No                             | Potential Contaminated Land |                                    | Adj. To No                                                                                                                                                                                                                                                                  |                                                                                                                  |                                                                                                  |  |
| 400m buffer zone around<br>wastewater/sewage<br>treatment plants                                                                                                                                                                                                                                                                                                                                                                                                                                                                                                                                                                                                                                             |                                                                                                         |                                | No                          | Definitive Footp<br>Runs through n |                                                                                                                                                                                                                                                                             |                                                                                                                  | No                                                                                               |  |

| Address: Open Space, East of Abbots                                                  | Site Area:      | Current Use:                 | Site Ref:      |        |                      |  |  |  |  |
|--------------------------------------------------------------------------------------|-----------------|------------------------------|----------------|--------|----------------------|--|--|--|--|
| Court and Chaplin Close, West of South                                               | 0.84ha          | Open space                   | SS0140         |        |                      |  |  |  |  |
| Wash Road, Noak Bridge                                                               |                 |                              |                |        |                      |  |  |  |  |
| H.E.R – No records                                                                   |                 | ТРО                          |                |        | No                   |  |  |  |  |
|                                                                                      |                 | Archaeological Finds Area No |                |        |                      |  |  |  |  |
| Highway issues: Access capable from Was                                              | h Road or fro   | m adjoining cul-de-sa        | c of Abbots    | Cour   | t                    |  |  |  |  |
| Constraints (description):                                                           |                 |                              |                |        |                      |  |  |  |  |
| Existing open space.                                                                 |                 |                              |                |        |                      |  |  |  |  |
| Developed business area buffer.                                                      |                 |                              |                |        |                      |  |  |  |  |
| Adjacent Noak Bridge Conservation Area                                               |                 |                              |                |        |                      |  |  |  |  |
| <ul> <li>Likely existence of contamination – no detailed assessment made.</li> </ul> |                 |                              |                |        |                      |  |  |  |  |
| Could the constraints be overcome? Yes –                                             |                 |                              |                |        |                      |  |  |  |  |
| Removal of open space allocation from E                                              | DLP. Replace    | ment open space to k         | be provided/   | main   | tained elsewhere in  |  |  |  |  |
| the immediate locality.                                                              | -               |                              | -              |        |                      |  |  |  |  |
| <ul> <li>Business buffer no particular constraint of</li> </ul>                      | lue to establis | hed residential natur        | e of this are  | a of l | Noak Bridge.         |  |  |  |  |
| <ul> <li>Enhanced designs for new buildings requ</li> </ul>                          | lired to ensur  | e they respect the set       | tting of the ( | Conse  | ervation Area.       |  |  |  |  |
| <ul> <li>Intrusive investigation of the site to check</li> </ul>                     | k on potentia   | l contamination and r        | nitigation or  | avoi   | dance measures       |  |  |  |  |
| What is the most suitable type of deve                                               | lopment for     | this site? Either left       | as open spa    | ace o  | r used/partly used   |  |  |  |  |
| for residential development                                                          | -               | _                            |                |        |                      |  |  |  |  |
| Site is suitable for housing development                                             | v               |                              |                |        |                      |  |  |  |  |
|                                                                                      | ^               |                              |                |        |                      |  |  |  |  |
| Reason(s) why site is suitable for hous                                              |                 |                              |                |        |                      |  |  |  |  |
| surrounded by residential properties. However                                        | ver, a PPG17 a  | assessment needs to          | be undertak    | en or  | n the site to assess |  |  |  |  |
| its status as a green space prior to pursuing                                        | formal alloca   | tion should this be a        | prospect.      |        |                      |  |  |  |  |
| Is site available for development? If ye                                             | es, when?       | The site was put fo          | rward as pa    | rt of  | the Call for Sites   |  |  |  |  |
|                                                                                      |                 | process. Following           | receipt of th  | e site | e, the landownership |  |  |  |  |
|                                                                                      |                 | details could be est         | ahlished       |        |                      |  |  |  |  |