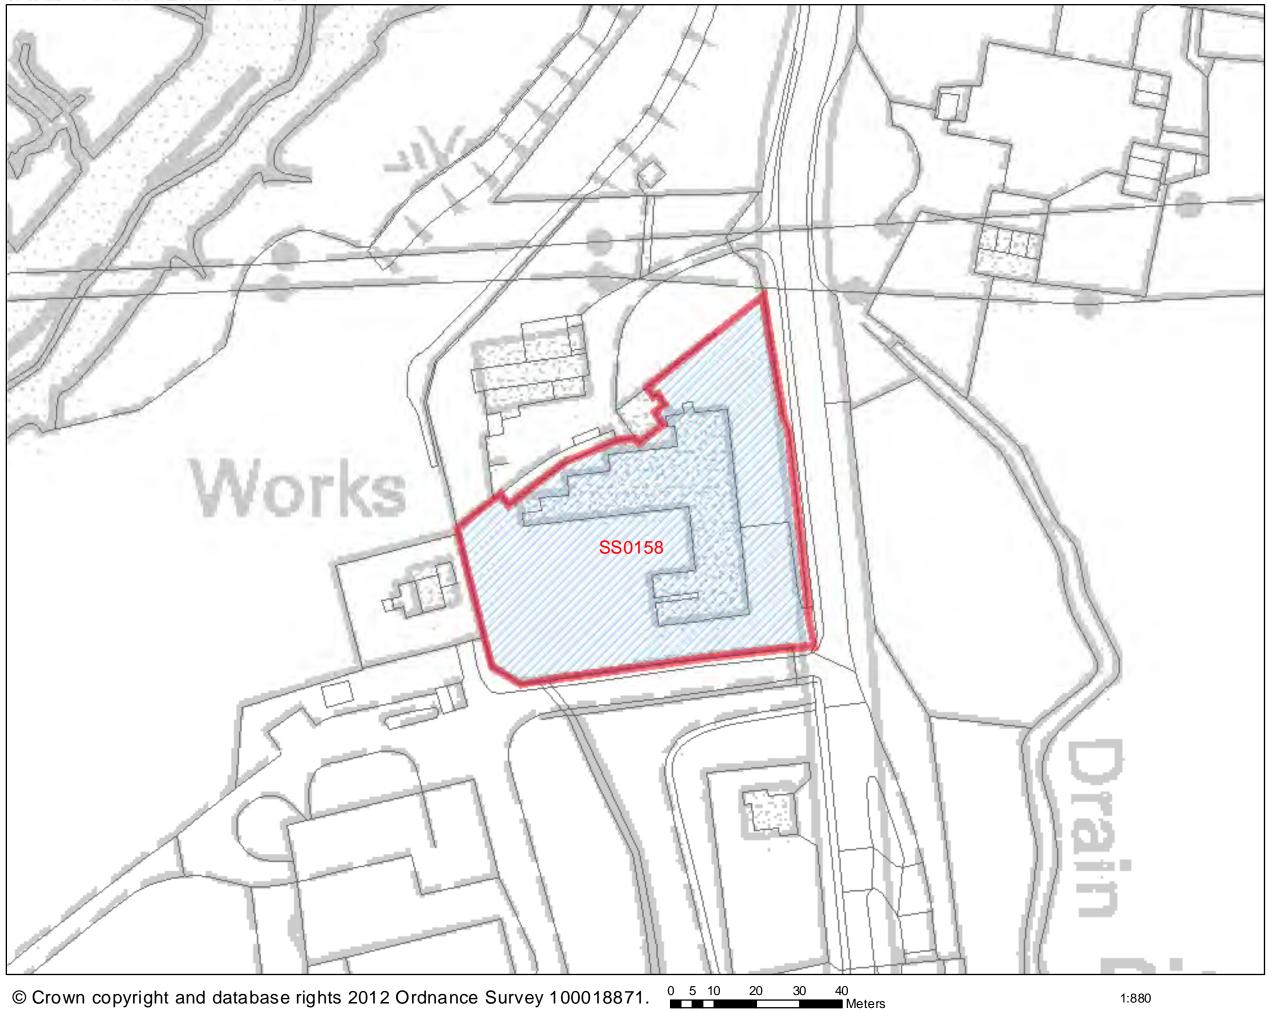

| Court and Chaplin Close, Wes                                                                                                                                                                                                                                                                                                                                                                                                                                                                                                                                                                                                                                                                                 | Address: Open Space, East of Abbots<br>Court and Chaplin Close, West of South<br>Wash Road, Noak Bridge |                                |                             |                                    | Current Use:<br>Open spaceSite Ref:<br>SS0140                                                                                                                                                                                                                               |                                                                                                                  |                                                                                                  |  |
|--------------------------------------------------------------------------------------------------------------------------------------------------------------------------------------------------------------------------------------------------------------------------------------------------------------------------------------------------------------------------------------------------------------------------------------------------------------------------------------------------------------------------------------------------------------------------------------------------------------------------------------------------------------------------------------------------------------|---------------------------------------------------------------------------------------------------------|--------------------------------|-----------------------------|------------------------------------|-----------------------------------------------------------------------------------------------------------------------------------------------------------------------------------------------------------------------------------------------------------------------------|------------------------------------------------------------------------------------------------------------------|--------------------------------------------------------------------------------------------------|--|
| Court and Chaplin Close, West of South<br>Wash Road, Noak Bridge0.84haOpenDescription of Site (including planning status)Irregular shaped piece of open land located on the west side of<br>Wash Road, almost entirely laid to grass with hedgerow bounda<br>Modern residential developments to both east and west side of the<br>Open green belt land to the north beyond the remainder of the of<br>space and a major roundabout traffic intersection of the A127 at<br>Hill Road to the south. A pair of goal posts exist on the siteDevelopment Plan: Allocated as 'Existing Open Space in the BDL<br>Planning history: None- Public Body?Yes<br>- Private Individual?NoUrban Area SiteYesArea: 0.84haNo |                                                                                                         |                                |                             |                                    | Site Access: F<br>Abbots Court<br>Access to Ser<br>Primary School<br><600m<br>Secondary Scho<br><1500m<br>GPs / Health Co<br>Neighbourhood<br>Coppice Lane <<br>Town Centre: I<br>Public Open Sp<br>Space & Childro<br><400m (the sit<br>Miles Gray Roa<br>(St. Nicholas' C | aindon >800m<br>bace: Amenity Gr<br>en/young people<br>te itself and land<br>d), Churchyard<br>church), Educatio | in m)<br>imary<br>sby<br><800m<br>Drive or<br>reen<br>e space<br>north of<br><800m<br>onal Field |  |
|                                                                                                                                                                                                                                                                                                                                                                                                                                                                                                                                                                                                                                                                                                              |                                                                                                         |                                |                             | na                                 |                                                                                                                                                                                                                                                                             | Bridge Primary),                                                                                                 |                                                                                                  |  |
| Greenfield Site                                                                                                                                                                                                                                                                                                                                                                                                                                                                                                                                                                                                                                                                                              |                                                                                                         | Yes                            | Area: 0.84                  | ha                                 |                                                                                                                                                                                                                                                                             | atural Green Spa                                                                                                 |                                                                                                  |  |
| Previously Developed Land                                                                                                                                                                                                                                                                                                                                                                                                                                                                                                                                                                                                                                                                                    |                                                                                                         | No                             |                             |                                    | <ul> <li>&lt;400m (Bridge Street), Outdoor Sport<br/>Facility &lt;2km (Barleylands), Urban Park</li> <li>&lt;2km (Markhams Ch &amp; Gloucester Pk)<br/>Bus Stop: 5m</li> <li>Railway Station: Laindon/Basildon</li> <li>&gt;1600m</li> </ul>                                |                                                                                                                  |                                                                                                  |  |
| Site Constraints                                                                                                                                                                                                                                                                                                                                                                                                                                                                                                                                                                                                                                                                                             |                                                                                                         |                                |                             | Constraints th                     | at may affect                                                                                                                                                                                                                                                               | o cito/o vichilit                                                                                                | h. /                                                                                             |  |
| Areas excluded from the S<br>Scheduled Monument                                                                                                                                                                                                                                                                                                                                                                                                                                                                                                                                                                                                                                                              | Withi                                                                                                   |                                | No                          | Ancient Woodla                     |                                                                                                                                                                                                                                                                             | <mark>a site's viabili</mark><br>Within                                                                          | No                                                                                               |  |
| Scheduled Monument                                                                                                                                                                                                                                                                                                                                                                                                                                                                                                                                                                                                                                                                                           | Part                                                                                                    |                                | No                          | Ancient wooda                      | nu                                                                                                                                                                                                                                                                          | Part of Site                                                                                                     | No                                                                                               |  |
|                                                                                                                                                                                                                                                                                                                                                                                                                                                                                                                                                                                                                                                                                                              | Adj.                                                                                                    |                                | No                          | 1                                  |                                                                                                                                                                                                                                                                             | Within Buffer                                                                                                    | No                                                                                               |  |
| SSSIs/ SACs / SPAs / Ramsar                                                                                                                                                                                                                                                                                                                                                                                                                                                                                                                                                                                                                                                                                  | Withi                                                                                                   |                                | No                          | Local Wildlife Si                  | tes                                                                                                                                                                                                                                                                         | Within                                                                                                           | No                                                                                               |  |
|                                                                                                                                                                                                                                                                                                                                                                                                                                                                                                                                                                                                                                                                                                              | -                                                                                                       | of Site                        | No                          |                                    |                                                                                                                                                                                                                                                                             | Part of Site                                                                                                     | No                                                                                               |  |
|                                                                                                                                                                                                                                                                                                                                                                                                                                                                                                                                                                                                                                                                                                              |                                                                                                         | n Buffer                       | No                          | 1                                  |                                                                                                                                                                                                                                                                             | Within Buffer                                                                                                    | No                                                                                               |  |
| Local Nature Reserve (LNR)                                                                                                                                                                                                                                                                                                                                                                                                                                                                                                                                                                                                                                                                                   | Withi                                                                                                   |                                | No                          | Biodiversity Acti                  | on Plan (BAP)                                                                                                                                                                                                                                                               | Within                                                                                                           | No                                                                                               |  |
| , , , , , , , , , , , , , , , , , , ,                                                                                                                                                                                                                                                                                                                                                                                                                                                                                                                                                                                                                                                                        |                                                                                                         | of Site                        | No                          | Priority Habitat                   |                                                                                                                                                                                                                                                                             | Part of Site                                                                                                     | No                                                                                               |  |
|                                                                                                                                                                                                                                                                                                                                                                                                                                                                                                                                                                                                                                                                                                              |                                                                                                         | n Buffer                       | No                          |                                    |                                                                                                                                                                                                                                                                             | Within Buffer                                                                                                    | No                                                                                               |  |
| Flood Zone                                                                                                                                                                                                                                                                                                                                                                                                                                                                                                                                                                                                                                                                                                   | No                                                                                                      |                                |                             | Protected Speci                    | es Alert Area                                                                                                                                                                                                                                                               |                                                                                                                  | No                                                                                               |  |
| Washland                                                                                                                                                                                                                                                                                                                                                                                                                                                                                                                                                                                                                                                                                                     |                                                                                                         |                                | No                          | Protected Speci                    | es Alert Area -                                                                                                                                                                                                                                                             |                                                                                                                  | No                                                                                               |  |
| Marshes Protection Area                                                                                                                                                                                                                                                                                                                                                                                                                                                                                                                                                                                                                                                                                      |                                                                                                         |                                | No                          | 10m Buffer                         |                                                                                                                                                                                                                                                                             |                                                                                                                  |                                                                                                  |  |
| Existing, developed                                                                                                                                                                                                                                                                                                                                                                                                                                                                                                                                                                                                                                                                                          | Withi                                                                                                   |                                | No                          |                                    |                                                                                                                                                                                                                                                                             |                                                                                                                  |                                                                                                  |  |
| business/ industrial areas                                                                                                                                                                                                                                                                                                                                                                                                                                                                                                                                                                                                                                                                                   | Part                                                                                                    |                                | No                          | Village Green &                    |                                                                                                                                                                                                                                                                             |                                                                                                                  | No                                                                                               |  |
|                                                                                                                                                                                                                                                                                                                                                                                                                                                                                                                                                                                                                                                                                                              |                                                                                                         | n buffer<br>ops Hill &<br>mels | Yes                         | Ground Water V<br>Area             | ruinerability                                                                                                                                                                                                                                                               |                                                                                                                  | No                                                                                               |  |
| Oil / Gas Pipelines                                                                                                                                                                                                                                                                                                                                                                                                                                                                                                                                                                                                                                                                                          |                                                                                                         |                                | No                          | Conservation Ar                    | rea                                                                                                                                                                                                                                                                         | Within                                                                                                           | No                                                                                               |  |
|                                                                                                                                                                                                                                                                                                                                                                                                                                                                                                                                                                                                                                                                                                              |                                                                                                         |                                |                             |                                    |                                                                                                                                                                                                                                                                             | Adj. To                                                                                                          | Yes                                                                                              |  |
| Electricity Pylons                                                                                                                                                                                                                                                                                                                                                                                                                                                                                                                                                                                                                                                                                           |                                                                                                         |                                | No                          | Listed Buildings                   |                                                                                                                                                                                                                                                                             | Within                                                                                                           | No                                                                                               |  |
| Electricity Pylons                                                                                                                                                                                                                                                                                                                                                                                                                                                                                                                                                                                                                                                                                           |                                                                                                         |                                |                             | LISTED BUILDINGS                   |                                                                                                                                                                                                                                                                             | Adj. To                                                                                                          | No                                                                                               |  |
| Immovable communications No<br>links                                                                                                                                                                                                                                                                                                                                                                                                                                                                                                                                                                                                                                                                         |                                                                                                         | No                             | Potential Contaminated Land |                                    | Adj. To No                                                                                                                                                                                                                                                                  |                                                                                                                  |                                                                                                  |  |
| 400m buffer zone around<br>wastewater/sewage<br>treatment plants                                                                                                                                                                                                                                                                                                                                                                                                                                                                                                                                                                                                                                             |                                                                                                         |                                | No                          | Definitive Footp<br>Runs through n |                                                                                                                                                                                                                                                                             |                                                                                                                  | No                                                                                               |  |

| Address: Open Space, East of Abbots                                                  | Site Area:      | Current Use:                 | Site Ref:      |        |                      |  |  |  |  |
|--------------------------------------------------------------------------------------|-----------------|------------------------------|----------------|--------|----------------------|--|--|--|--|
| Court and Chaplin Close, West of South                                               | 0.84ha          | Open space                   | SS0140         |        |                      |  |  |  |  |
| Wash Road, Noak Bridge                                                               |                 |                              |                |        |                      |  |  |  |  |
| H.E.R – No records                                                                   |                 | ТРО                          |                |        | No                   |  |  |  |  |
|                                                                                      |                 | Archaeological Finds Area No |                |        |                      |  |  |  |  |
| Highway issues: Access capable from Was                                              | h Road or fro   | m adjoining cul-de-sa        | c of Abbots    | Cour   | t                    |  |  |  |  |
| Constraints (description):                                                           |                 |                              |                |        |                      |  |  |  |  |
| Existing open space.                                                                 |                 |                              |                |        |                      |  |  |  |  |
| Developed business area buffer.                                                      |                 |                              |                |        |                      |  |  |  |  |
| Adjacent Noak Bridge Conservation Area                                               |                 |                              |                |        |                      |  |  |  |  |
| <ul> <li>Likely existence of contamination – no detailed assessment made.</li> </ul> |                 |                              |                |        |                      |  |  |  |  |
| Could the constraints be overcome? Yes –                                             |                 |                              |                |        |                      |  |  |  |  |
| Removal of open space allocation from E                                              | DLP. Replace    | ment open space to k         | be provided/   | main   | tained elsewhere in  |  |  |  |  |
| the immediate locality.                                                              | -               |                              | -              |        |                      |  |  |  |  |
| <ul> <li>Business buffer no particular constraint of</li> </ul>                      | lue to establis | hed residential natur        | e of this are  | a of l | Noak Bridge.         |  |  |  |  |
| <ul> <li>Enhanced designs for new buildings requ</li> </ul>                          | lired to ensur  | e they respect the set       | tting of the ( | Conse  | ervation Area.       |  |  |  |  |
| <ul> <li>Intrusive investigation of the site to check</li> </ul>                     | k on potentia   | l contamination and r        | nitigation or  | avoi   | dance measures       |  |  |  |  |
| What is the most suitable type of deve                                               | lopment for     | this site? Either left       | as open spa    | ace o  | r used/partly used   |  |  |  |  |
| for residential development                                                          | -               | _                            |                |        |                      |  |  |  |  |
| Site is suitable for housing development                                             | v               |                              |                |        |                      |  |  |  |  |
|                                                                                      | ^               |                              |                |        |                      |  |  |  |  |
| Reason(s) why site is suitable for hous                                              |                 |                              |                |        |                      |  |  |  |  |
| surrounded by residential properties. However                                        | ver, a PPG17 a  | assessment needs to          | be undertak    | en or  | n the site to assess |  |  |  |  |
| its status as a green space prior to pursuing                                        | formal alloca   | tion should this be a        | prospect.      |        |                      |  |  |  |  |
| Is site available for development? If ye                                             | es, when?       | The site was put fo          | rward as pa    | rt of  | the Call for Sites   |  |  |  |  |
|                                                                                      |                 | process. Following           | receipt of th  | e site | e, the landownership |  |  |  |  |
|                                                                                      |                 | details could be est         | ahlished       |        |                      |  |  |  |  |