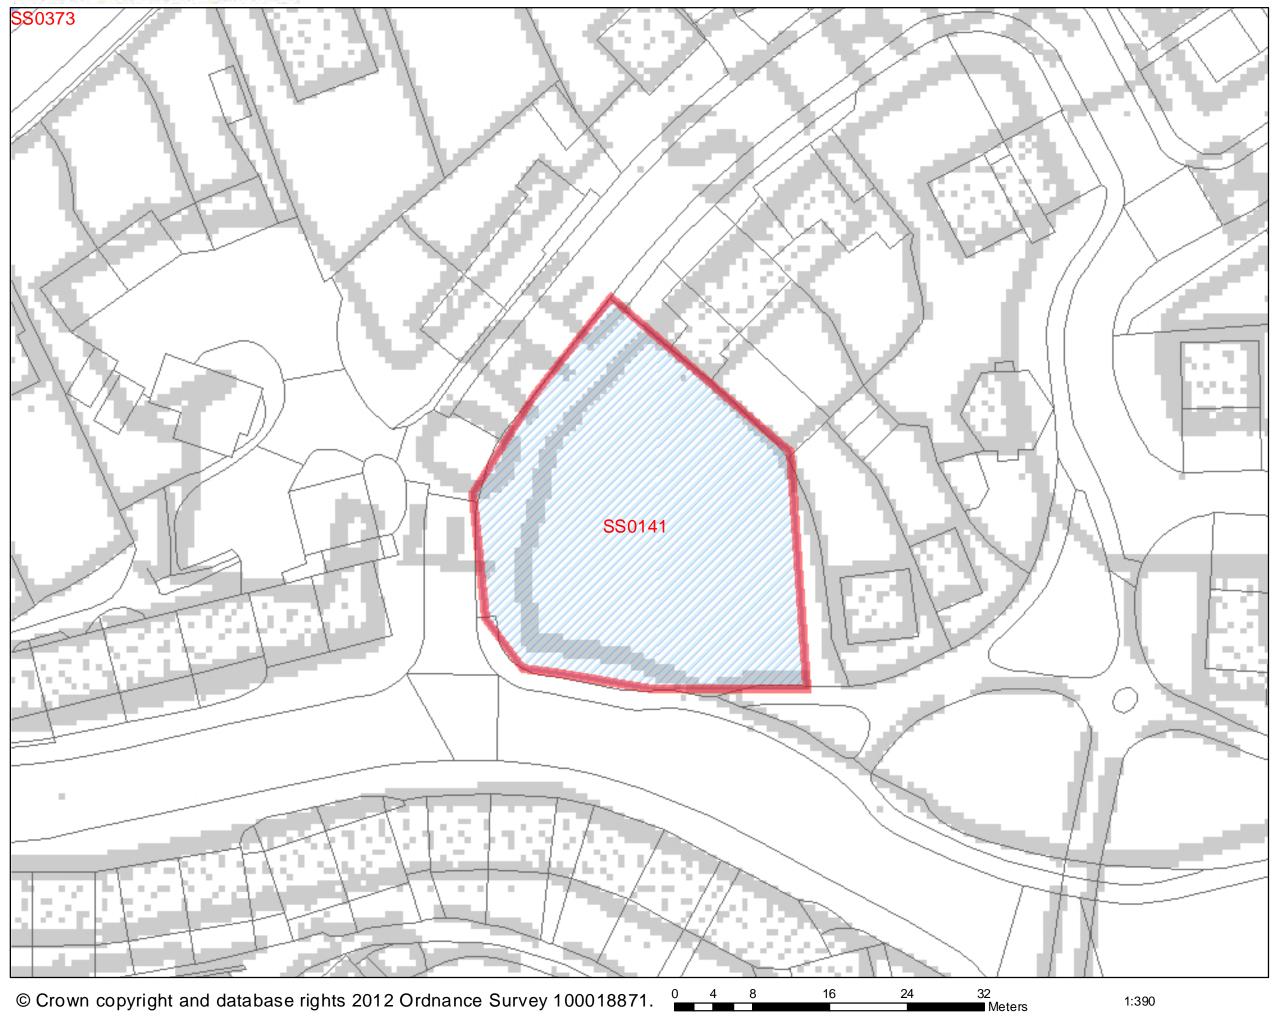

## SHLAA 2011/2012

| Address: Land at the junction Street and Bridge Street, Noal                                                                                                                                                                                                                                                                                                                                                                                                                                                                                                                                                                                                                                                                                                                                                                                  |                   | <b>Site Area</b> :<br>0.09ha | Current Use:<br>Incidental amen<br>space | ity Site Ref:<br>SS0141 |                        |          |  |
|-----------------------------------------------------------------------------------------------------------------------------------------------------------------------------------------------------------------------------------------------------------------------------------------------------------------------------------------------------------------------------------------------------------------------------------------------------------------------------------------------------------------------------------------------------------------------------------------------------------------------------------------------------------------------------------------------------------------------------------------------------------------------------------------------------------------------------------------------|-------------------|------------------------------|------------------------------------------|-------------------------|------------------------|----------|--|
| Description of Site (including planning status)Site Access: Fore StreetOpen piece of grassland located at the junction of Fore Street and BridgeAccess to Services (distStreet, located centrally within the Noak Bridge Conservation Area. The<br>site also comprises a single tree to its southern end. The site is<br>surrounded by residential properties and forms part of the small urban<br>village, largely built during the 1980's in the spirit of the Essex Design<br>Guide.Site Access: Fore Street<br>Access to Services (dist<br>Primary School: <600m N<br>Primary<br>Secondary School: >1500<br>Hornsby)Development Plan: Allocated as part of the conservation area in the BDLP<br>1998Development Plan: Allocated as part of the conservation area in the BDLP<br>1998GPs / Health Centre: Noak<br>Medical Centre <800m<br> |                   |                              |                                          |                         |                        |          |  |
| potential offices though never<br>Ownership:                                                                                                                                                                                                                                                                                                                                                                                                                                                                                                                                                                                                                                                                                                                                                                                                  | - Public E        |                              | Yes - HCA                                |                         |                        |          |  |
| F ·                                                                                                                                                                                                                                                                                                                                                                                                                                                                                                                                                                                                                                                                                                                                                                                                                                           |                   | Individual?                  | No                                       |                         |                        |          |  |
|                                                                                                                                                                                                                                                                                                                                                                                                                                                                                                                                                                                                                                                                                                                                                                                                                                               | - Compar          |                              | No                                       | ļ                       |                        |          |  |
|                                                                                                                                                                                                                                                                                                                                                                                                                                                                                                                                                                                                                                                                                                                                                                                                                                               | - Unknow          |                              | No                                       |                         |                        |          |  |
| Urban Area Site                                                                                                                                                                                                                                                                                                                                                                                                                                                                                                                                                                                                                                                                                                                                                                                                                               | Yes               | Area: 0.09                   | ha                                       |                         |                        |          |  |
| Green Belt Site                                                                                                                                                                                                                                                                                                                                                                                                                                                                                                                                                                                                                                                                                                                                                                                                                               | No                |                              | -                                        |                         |                        |          |  |
| Greenfield Site                                                                                                                                                                                                                                                                                                                                                                                                                                                                                                                                                                                                                                                                                                                                                                                                                               | Yes               | Area: 0.09                   | ha                                       | 4                       |                        |          |  |
| Previously Developed Land                                                                                                                                                                                                                                                                                                                                                                                                                                                                                                                                                                                                                                                                                                                                                                                                                     | d No              |                              |                                          |                         |                        |          |  |
| Site Constraints                                                                                                                                                                                                                                                                                                                                                                                                                                                                                                                                                                                                                                                                                                                                                                                                                              |                   |                              |                                          |                         |                        |          |  |
| Areas excluded from the S                                                                                                                                                                                                                                                                                                                                                                                                                                                                                                                                                                                                                                                                                                                                                                                                                     |                   | Ne                           | Constraints th                           |                         |                        |          |  |
| Scheduled Monument                                                                                                                                                                                                                                                                                                                                                                                                                                                                                                                                                                                                                                                                                                                                                                                                                            | Within<br>Dort of | No                           | Ancient Woodla                           | nu                      | Within<br>Dort of Site | No       |  |
|                                                                                                                                                                                                                                                                                                                                                                                                                                                                                                                                                                                                                                                                                                                                                                                                                                               | Part of           | No<br>No                     | 1                                        |                         | Part of Site           | No<br>No |  |
| SSCIe/SACe/SDAe/Domoor                                                                                                                                                                                                                                                                                                                                                                                                                                                                                                                                                                                                                                                                                                                                                                                                                        | Adj. To           |                              | Loool Wildlife Ci                        | taa                     | Within Buffer          |          |  |
| SSSIs/ SACs / SPAs / Ramsar                                                                                                                                                                                                                                                                                                                                                                                                                                                                                                                                                                                                                                                                                                                                                                                                                   | Within            | No                           | Local Wildlife Si                        | les                     | Within<br>Dort of Site | No       |  |
|                                                                                                                                                                                                                                                                                                                                                                                                                                                                                                                                                                                                                                                                                                                                                                                                                                               | Part of Site      | No                           | 4                                        |                         | Part of Site           | No<br>No |  |
| Local Natura Docorria (LND)                                                                                                                                                                                                                                                                                                                                                                                                                                                                                                                                                                                                                                                                                                                                                                                                                   | Within Buffer     | No                           | Diadivaraity A-+!                        | on Dian (DAD)           | Within Buffer          |          |  |
| Local Nature Reserve (LNR)                                                                                                                                                                                                                                                                                                                                                                                                                                                                                                                                                                                                                                                                                                                                                                                                                    | Within            | No                           | Biodiversity Acti                        | un Pian (BAP)           | Within                 | No       |  |
|                                                                                                                                                                                                                                                                                                                                                                                                                                                                                                                                                                                                                                                                                                                                                                                                                                               | Part of Site      | No                           | Priority Habitat                         |                         | Part of Site           | No       |  |
| Flood Zons                                                                                                                                                                                                                                                                                                                                                                                                                                                                                                                                                                                                                                                                                                                                                                                                                                    | Within Buffer     | No                           | Drotosta d. Cr                           |                         | Within Buffer          | No       |  |
| Flood Zone<br>If yes, Zone 3? □                                                                                                                                                                                                                                                                                                                                                                                                                                                                                                                                                                                                                                                                                                                                                                                                               |                   | No                           | Protected Specie                         |                         |                        | No       |  |
| Washland                                                                                                                                                                                                                                                                                                                                                                                                                                                                                                                                                                                                                                                                                                                                                                                                                                      |                   | No                           | Protected Specie                         | es Alert Area -         |                        | No       |  |
| Marshes Protection Area                                                                                                                                                                                                                                                                                                                                                                                                                                                                                                                                                                                                                                                                                                                                                                                                                       |                   | No                           | 10m Buffer                               |                         |                        |          |  |
| Existing, developed                                                                                                                                                                                                                                                                                                                                                                                                                                                                                                                                                                                                                                                                                                                                                                                                                           | Within            | No                           |                                          |                         |                        |          |  |
| business/ industrial areas                                                                                                                                                                                                                                                                                                                                                                                                                                                                                                                                                                                                                                                                                                                                                                                                                    | Part of           | No                           | Village Green &                          | Common Land             |                        | No       |  |
|                                                                                                                                                                                                                                                                                                                                                                                                                                                                                                                                                                                                                                                                                                                                                                                                                                               | Adj. To           | Yes                          | Ground Water V                           | /ulnerability           |                        | No       |  |
| Oil / Gas Pipelines                                                                                                                                                                                                                                                                                                                                                                                                                                                                                                                                                                                                                                                                                                                                                                                                                           |                   | No                           | Conservation Ar                          | ea                      | Within                 | Yes      |  |
|                                                                                                                                                                                                                                                                                                                                                                                                                                                                                                                                                                                                                                                                                                                                                                                                                                               |                   |                              |                                          |                         | Adj. To                | No       |  |
|                                                                                                                                                                                                                                                                                                                                                                                                                                                                                                                                                                                                                                                                                                                                                                                                                                               |                   |                              | l                                        |                         |                        |          |  |