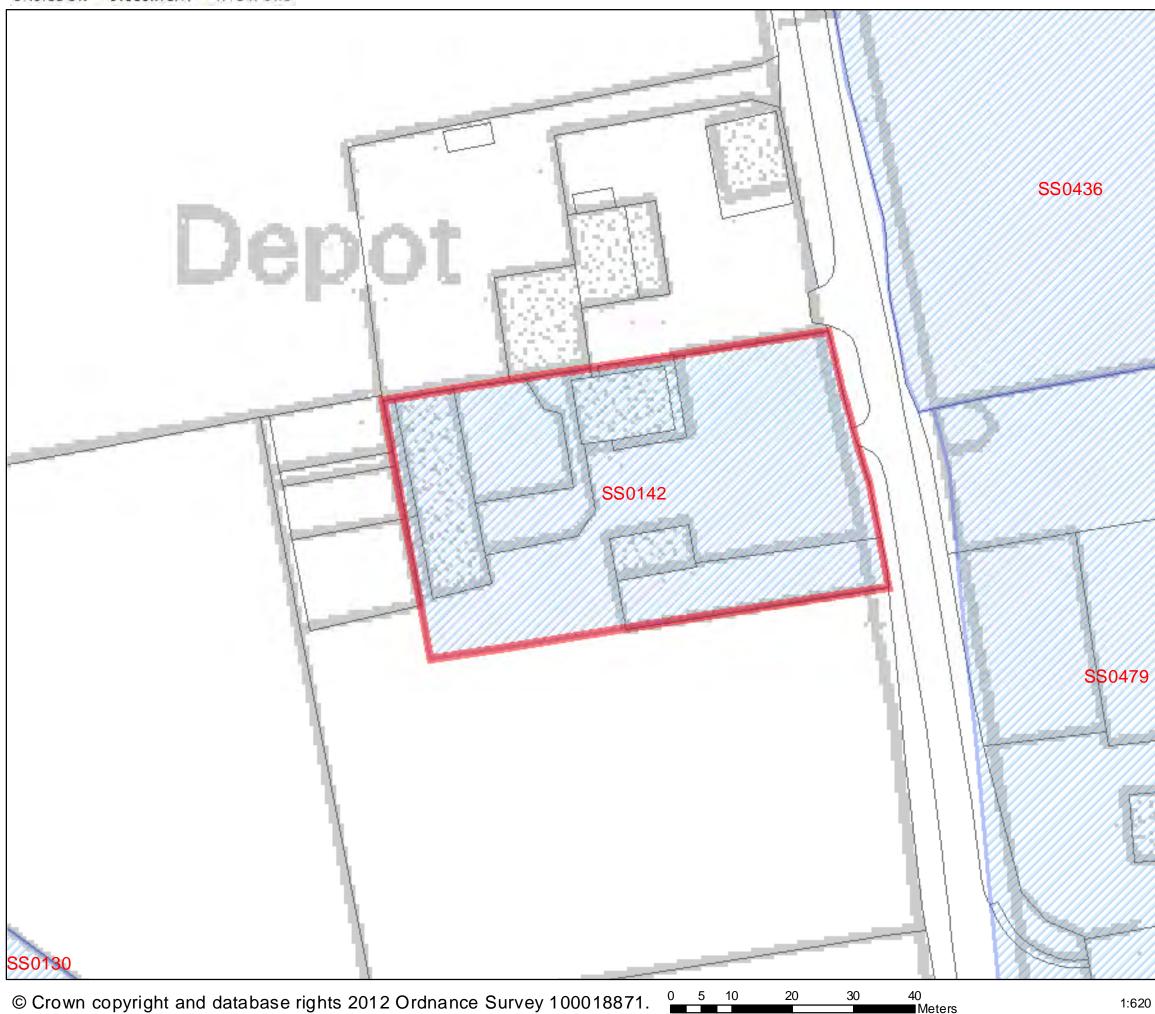

inappropriate development in the                                                                                                                                                            |                       | Site is not directly ad                            | djacent to a         | settlement boundary and                              |
| Is site available for development?<br>If yes, when?                                                                                                                                                                                             |                       |                                                    | receipt of th        | t of the Call for Sites<br>e site, the landownership |



# Pipps Hill Farm, North of Southend Arterial Road







## SHLAA 2011/2012



| Address: Allocation E4 Land adjac<br>Courtauld Road                                                                                                                                                                                                                                                                                                                                                                                                                                                                                                                                                                                                                                                                                                                 |