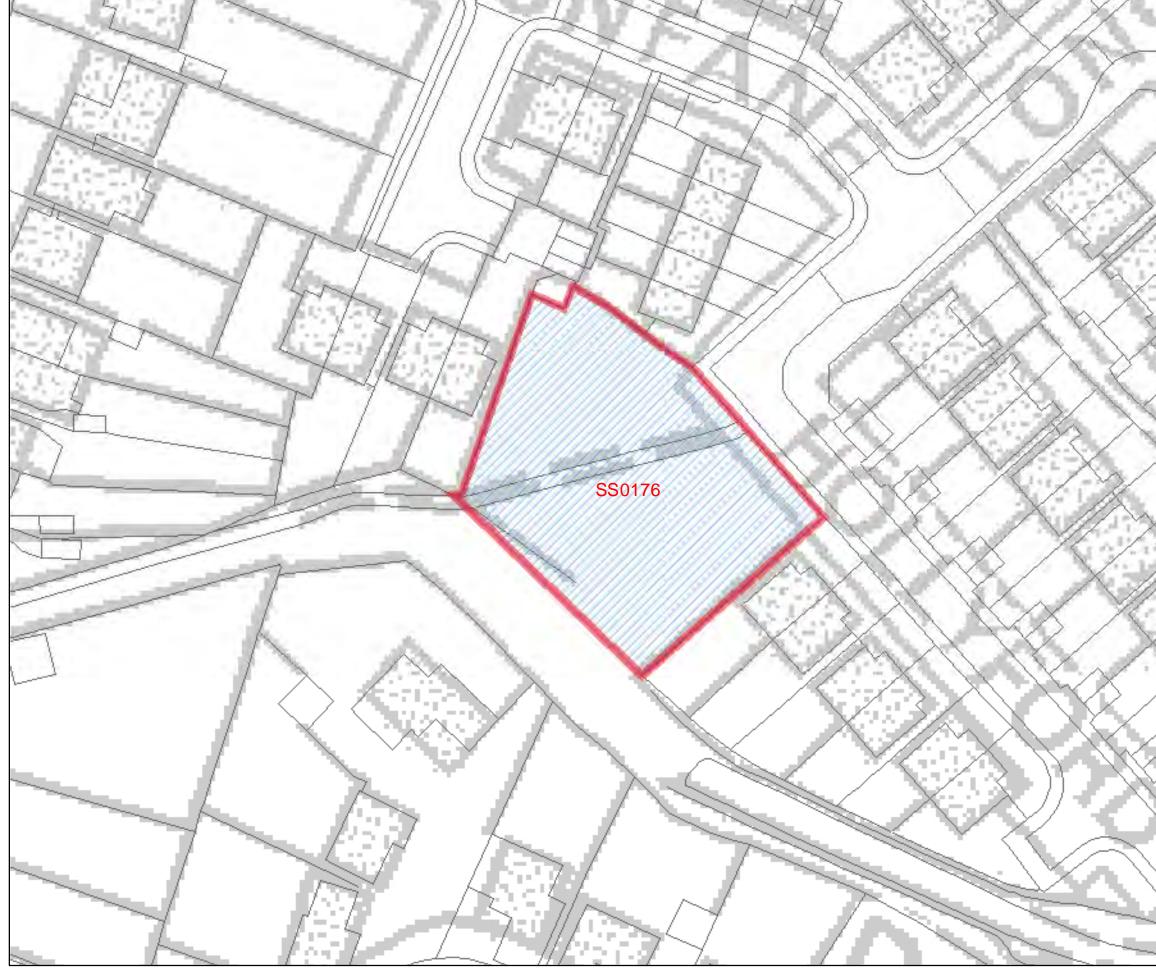

|                                                | Vee This site was      | منيمعطائا ممائلا ممرمانيم |                        |  |  |  |  |  |  |

| process by the landowner. | Is site available for development? | Yes. This site was submitted through the Call For Sites process by the landowner. |
|---------------------------|------------------------------------|-----------------------------------------------------------------------------------|
|---------------------------|------------------------------------|-----------------------------------------------------------------------------------|



## OS adj to 63 Hollyford



1:540



### SHLAA 2011/2012



| Address:<br>Land front of, inc. and behind Park Lodge<br>Neighbourhood Shopping Centre, 157-167<br>Nevendon Road and Community Hall,<br>Kershaws Close, Wickford |                          |                                                                                                                                                                                                                                                                         | <b>Site Area</b> :<br>0.37ha | Current Use:<br>Shops and<br>Community Hall                                                               | Site Ref.:<br>SS0177                                                                                                                |                   |