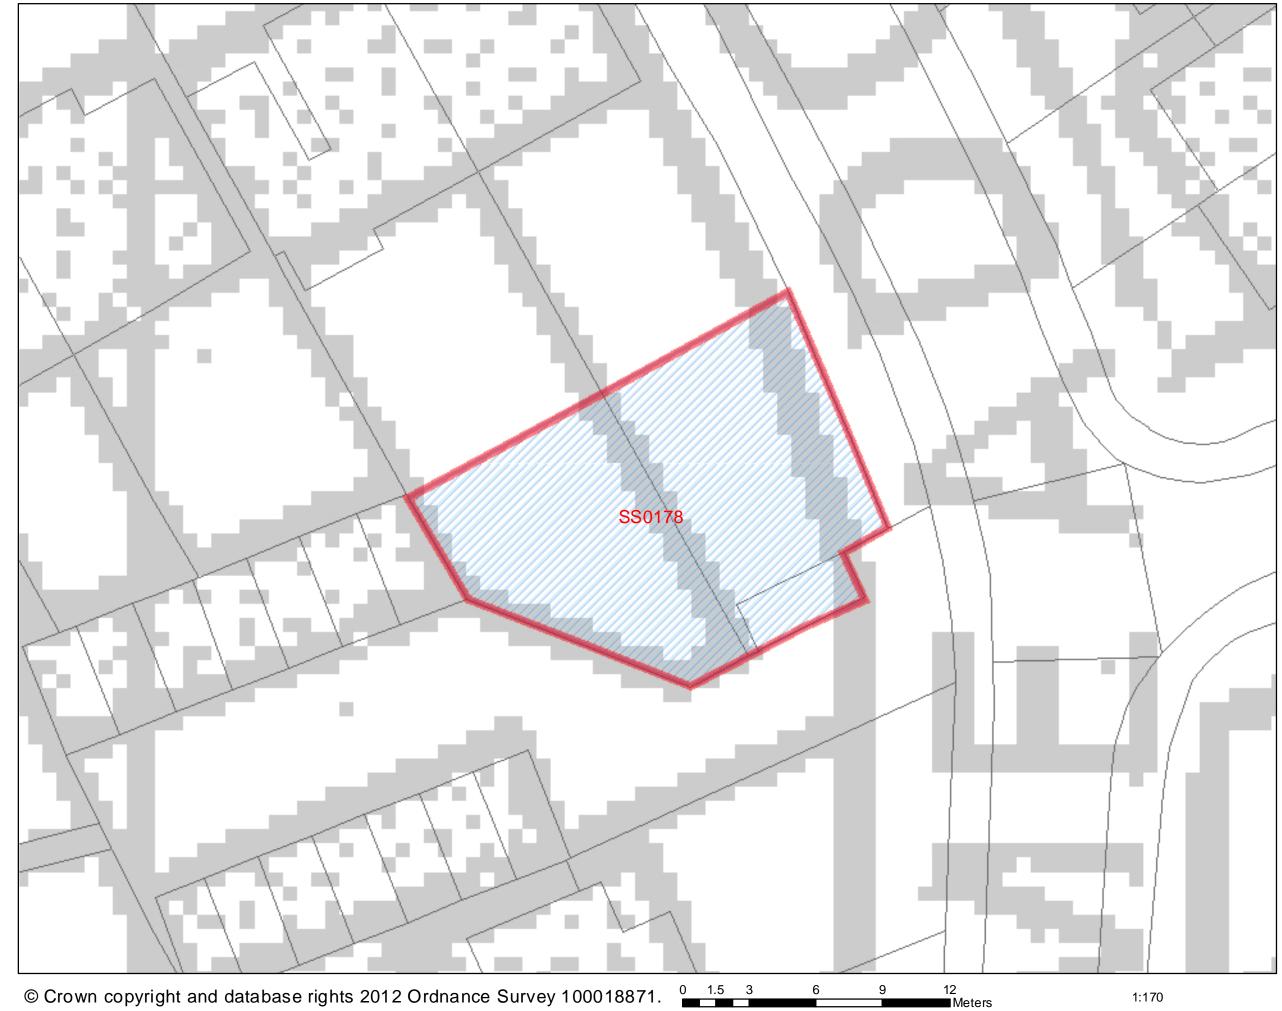

## SHLAA 2011/2012

| Address: Land at the junction Street and Bridge Street, Noal                                                                                                                                                                                                                                                                                                                                                                                                                                                                                                                                                                                                                                                                                                                                                                                  |                   | <b>Site Area</b> :<br>0.09ha | Current Use:<br>Incidental amen<br>space | ity Site Ref:<br>SS0141 |                        |          |  |
|-----------------------------------------------------------------------------------------------------------------------------------------------------------------------------------------------------------------------------------------------------------------------------------------------------------------------------------------------------------------------------------------------------------------------------------------------------------------------------------------------------------------------------------------------------------------------------------------------------------------------------------------------------------------------------------------------------------------------------------------------------------------------------------------------------------------------------------------------|-------------------|------------------------------|------------------------------------------|-------------------------|------------------------|----------|--|
| Description of Site (including planning status)Site Access: Fore StreetOpen piece of grassland located at the junction of Fore Street and BridgeAccess to Services (distStreet, located centrally within the Noak Bridge Conservation Area. The<br>site also comprises a single tree to its southern end. The site is<br>surrounded by residential properties and forms part of the small urban<br>village, largely built during the 1980's in the spirit of the Essex Design<br>Guide.Site Access: Fore Street<br>Access to Services (dist<br>Primary School: <600m N<br>Primary<br>Secondary School: >1500<br>Hornsby)Development Plan: Allocated as part of the conservation area in the BDLP<br>1998Development Plan: Allocated as part of the conservation area in the BDLP<br>1998GPs / Health Centre: Noak<br>Medical Centre <800m<br> |                   |                              |                                          |                         |                        |          |  |
| potential offices though never<br>Ownership:                                                                                                                                                                                                                                                                                                                                                                                                                                                                                                                                                                                                                                                                                                                                                                                                  | - Public E        |                              | Yes - HCA                                |                         |                        |          |  |
| F ·                                                                                                                                                                                                                                                                                                                                                                                                                                                                                                                                                                                                                                                                                                                                                                                                                                           |                   | Individual?                  | No                                       |                         |                        |          |  |
|                                                                                                                                                                                                                                                                                                                                                                                                                                                                                                                                                                                                                                                                                                                                                                                                                                               | - Compar          |                              | No                                       | ļ                       |                        |          |  |
|                                                                                                                                                                                                                                                                                                                                                                                                                                                                                                                                                                                                                                                                                                                                                                                                                                               | - Unknow          |                              | No                                       |                         |                        |          |  |
| Urban Area Site                                                                                                                                                                                                                                                                                                                                                                                                                                                                                                                                                                                                                                                                                                                                                                                                                               | Yes               | Area: 0.09                   | ha                                       |                         |                        |          |  |
| Green Belt Site                                                                                                                                                                                                                                                                                                                                                                                                                                                                                                                                                                                                                                                                                                                                                                                                                               | No                |                              | -                                        |                         |                        |          |  |
| Greenfield Site                                                                                                                                                                                                                                                                                                                                                                                                                                                                                                                                                                                                                                                                                                                                                                                                                               | Yes               | Area: 0.09                   | ha                                       | 4                       |                        |          |  |
| Previously Developed Land                                                                                                                                                                                                                                                                                                                                                                                                                                                                                                                                                                                                                                                                                                                                                                                                                     | d No              |                              |                                          |                         |                        |          |  |
| Site Constraints                                                                                                                                                                                                                                                                                                                                                                                                                                                                                                                                                                                                                                                                                                                                                                                                                              |                   |                              |                                          |                         |                        |          |  |
| Areas excluded from the S                                                                                                                                                                                                                                                                                                                                                                                                                                                                                                                                                                                                                                                                                                                                                                                                                     |                   | Ne                           | Constraints th                           |                         |                        |          |  |
| Scheduled Monument                                                                                                                                                                                                                                                                                                                                                                                                                                                                                                                                                                                                                                                                                                                                                                                                                            | Within<br>Dort of | No                           | Ancient Woodla                           | nu                      | Within<br>Dort of Site | No       |  |
|                                                                                                                                                                                                                                                                                                                                                                                                                                                                                                                                                                                                                                                                                                                                                                                                                                               | Part of           | No<br>No                     | 1                                        |                         | Part of Site           | No<br>No |  |
| SSCIe/SACe/SDAe/Domoor                                                                                                                                                                                                                                                                                                                                                                                                                                                                                                                                                                                                                                                                                                                                                                                                                        | Adj. To           |                              | Loool Wildlife Ci                        | taa                     | Within Buffer          |          |  |
| SSSIs/ SACs / SPAs / Ramsar                                                                                                                                                                                                                                                                                                                                                                                                                                                                                                                                                                                                                                                                                                                                                                                                                   | Within            | No                           | Local Wildlife Si                        | les                     | Within<br>Dort of Site | No       |  |
|                                                                                                                                                                                                                                                                                                                                                                                                                                                                                                                                                                                                                                                                                                                                                                                                                                               | Part of Site      | No                           | 4                                        |                         | Part of Site           | No<br>No |  |
| Local Natura Docorria (LND)                                                                                                                                                                                                                                                                                                                                                                                                                                                                                                                                                                                                                                                                                                                                                                                                                   | Within Buffer     | No                           | Diadivaraity A-+!                        | on Dian (DAD)           | Within Buffer          |          |  |
| Local Nature Reserve (LNR)                                                                                                                                                                                                                                                                                                                                                                                                                                                                                                                                                                                                                                                                                                                                                                                                                    | Within            | No                           | Biodiversity Acti                        | un Pian (BAP)           | Within                 | No       |  |
|                                                                                                                                                                                                                                                                                                                                                                                                                                                                                                                                                                                                                                                                                                                                                                                                                                               | Part of Site      | No                           | Priority Habitat                         |                         | Part of Site           | No       |  |
| Flood Zons                                                                                                                                                                                                                                                                                                                                                                                                                                                                                                                                                                                                                                                                                                                                                                                                                                    | Within Buffer     | No                           | Drotosta d. Cr                           |                         | Within Buffer          | No       |  |
| Flood Zone<br>If yes, Zone 3? □                                                                                                                                                                                                                                                                                                                                                                                                                                                                                                                                                                                                                                                                                                                                                                                                               |                   | No                           | Protected Specie                         |                         |                        | No       |  |
| Washland                                                                                                                                                                                                                                                                                                                                                                                                                                                                                                                                                                                                                                                                                                                                                                                                                                      |                   | No                           | Protected Specie                         | es Alert Area -         |                        | No       |  |
| Marshes Protection Area                                                                                                                                                                                                                                                                                                                                                                                                                                                                                                                                                                                                                                                                                                                                                                                                                       |                   | No                           | 10m Buffer                               |                         |                        |          |  |
| Existing, developed                                                                                                                                                                                                                                                                                                                                                                                                                                                                                                                                                                                                                                                                                                                                                                                                                           | Within            | No                           |                                          |                         |                        |          |  |
| business/ industrial areas                                                                                                                                                                                                                                                                                                                                                                                                                                                                                                                                                                                                                                                                                                                                                                                                                    | Part of           | No                           | Village Green &                          | Common Land             |                        | No       |  |
|                                                                                                                                                                                                                                                                                                                                                                                                                                                                                                                                                                                                                                                                                                                                                                                                                                               | Adj. To           | Yes                          | Ground Water V                           | /ulnerability           |                        | No       |  |
| Oil / Gas Pipelines                                                                                                                                                                                                                                                                                                                                                                                                                                                                                                                                                                                                                                                                                                                                                                                                                           |                   | No                           | Conservation Ar                          | ea                      | Within                 | Yes      |  |
|                                                                                                                                                                                                                                                                                                                                                                                                                                                                                                                                                                                                                                                                                                                                                                                                                                               |                   |                              |                                          |                         | Adj. To                | No       |  |
|                                                                                                                                                                                                                                                                                                                                                                                                                                                                                                                                                                                                                                                                                                                                                                                                                                               |                   |                              | l                                        |                         |                        |          |  |