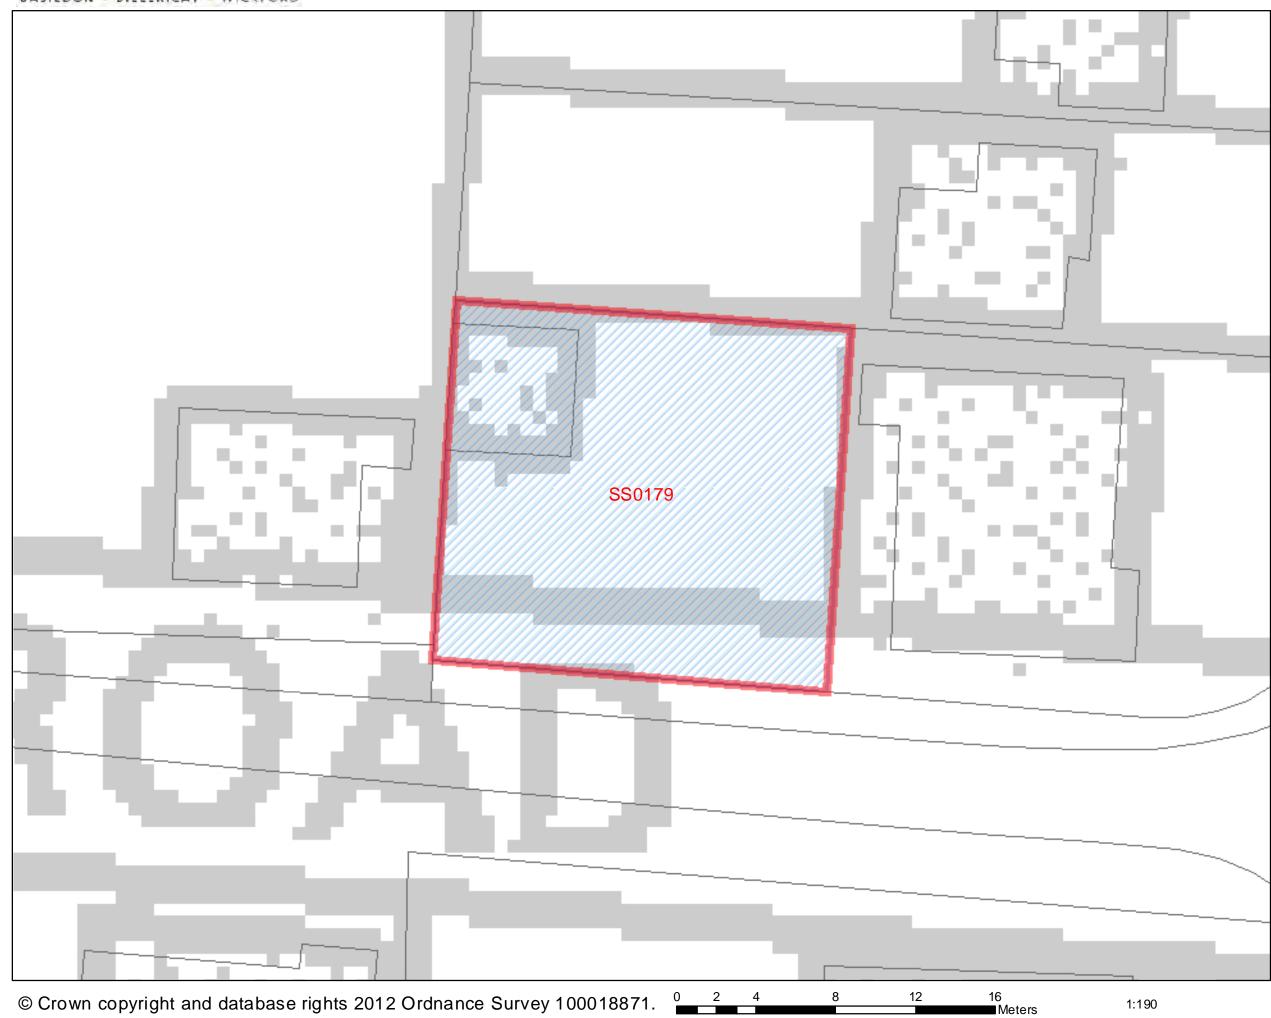

## SHLAA 2011/2012

| Address: Land at the junction Street and Bridge Street, Noal                                                                                                                                                                                                                                                                                                                                                                                                                                                                                                                                                                                                                                                                                                                                                                                  |                   | <b>Site Area</b> :<br>0.09ha | Current Use:<br>Incidental amen<br>space | ity Site Ref:<br>SS0141 |                        |          |  |
|-----------------------------------------------------------------------------------------------------------------------------------------------------------------------------------------------------------------------------------------------------------------------------------------------------------------------------------------------------------------------------------------------------------------------------------------------------------------------------------------------------------------------------------------------------------------------------------------------------------------------------------------------------------------------------------------------------------------------------------------------------------------------------------------------------------------------------------------------|-------------------|------------------------------|------------------------------------------|-------------------------|------------------------|----------|--|
| Description of Site (including planning status)Site Access: Fore StreetOpen piece of grassland located at the junction of Fore Street and BridgeAccess to Services (distStreet, located centrally within the Noak Bridge Conservation Area. The<br>site also comprises a single tree to its southern end. The site is<br>surrounded by residential properties and forms part of the small urban<br>village, largely built during the 1980's in the spirit of the Essex Design<br>Guide.Site Access: Fore Street<br>Access to Services (dist<br>Primary School: <600m N<br>Primary<br>Secondary School: >1500<br>Hornsby)Development Plan: Allocated as part of the conservation area in the BDLP<br>1998Development Plan: Allocated as part of the conservation area in the BDLP<br>1998GPs / Health Centre: Noak<br>Medical Centre <800m<br> |                   |                              |                                          |                         |                        |          |  |
| potential offices though never<br>Ownership:                                                                                                                                                                                                                                                                                                                                                                                                                                                                                                                                                                                                                                                                                                                                                                                                  | - Public E        |                              | Yes - HCA                                |                         |                        |          |  |
| F ·                                                                                                                                                                                                                                                                                                                                                                                                                                                                                                                                                                                                                                                                                                                                                                                                                                           |                   | Individual?                  | No                                       |                         |                        |          |  |
|                                                                                                                                                                                                                                                                                                                                                                                                                                                                                                                                                                                                                                                                                                                                                                                                                                               | - Compar          |                              | No                                       | ļ                       |                        |          |  |
|                                                                                                                                                                                                                                                                                                                                                                                                                                                                                                                                                                                                                                                                                                                                                                                                                                               | - Unknow          |                              | No                                       |                         |                        |          |  |
| Urban Area Site                                                                                                                                                                                                                                                                                                                                                                                                                                                                                                                                                                                                                                                                                                                                                                                                                               | Yes               | Area: 0.09                   | ha                                       |                         |                        |          |  |
| Green Belt Site                                                                                                                                                                                                                                                                                                                                                                                                                                                                                                                                                                                                                                                                                                                                                                                                                               | No                |                              | -                                        |                         |                        |          |  |
| Greenfield Site                                                                                                                                                                                                                                                                                                                                                                                                                                                                                                                                                                                                                                                                                                                                                                                                                               | Yes               | Area: 0.09                   | ha                                       | 4                       |                        |          |  |
| Previously Developed Land                                                                                                                                                                                                                                                                                                                                                                                                                                                                                                                                                                                                                                                                                                                                                                                                                     | d No              |                              |                                          |                         |                        |          |  |
| Site Constraints                                                                                                                                                                                                                                                                                                                                                                                                                                                                                                                                                                                                                                                                                                                                                                                                                              |                   |                              |                                          |                         |                        |          |  |
| Areas excluded from the S                                                                                                                                                                                                                                                                                                                                                                                                                                                                                                                                                                                                                                                                                                                                                                                                                     |                   | Ne                           | Constraints th                           |                         |                        |          |  |
| Scheduled Monument                                                                                                                                                                                                                                                                                                                                                                                                                                                                                                                                                                                                                                                                                                                                                                                                                            | Within<br>Dort of | No                           | Ancient Woodla                           | nu                      | Within<br>Dort of Site | No       |  |
|                                                                                                                                                                                                                                                                                                                                                                                                                                                                                                                                                                                                                                                                                                                                                                                                                                               | Part of           | No<br>No                     | 1                                        |                         | Part of Site           | No<br>No |  |
| SSCIe/SACe/SDAe/Domoor                                                                                                                                                                                                                                                                                                                                                                                                                                                                                                                                                                                                                                                                                                                                                                                                                        | Adj. To           |                              | Loool Wildlife Ci                        | taa                     | Within Buffer          |          |  |
| SSSIs/ SACs / SPAs / Ramsar                                                                                                                                                                                                                                                                                                                                                                                                                                                                                                                                                                                                                                                                                                                                                                                                                   | Within            | No                           | Local Wildlife Si                        | les                     | Within<br>Dort of Site | No       |  |
|                                                                                                                                                                                                                                                                                                                                                                                                                                                                                                                                                                                                                                                                                                                                                                                                                                               | Part of Site      | No                           | 4                                        |                         | Part of Site           | No<br>No |  |
| Local Natura Docorria (LND)                                                                                                                                                                                                                                                                                                                                                                                                                                                                                                                                                                                                                                                                                                                                                                                                                   | Within Buffer     | No                           | Diadivaraity A-+!                        | on Dian (DAD)           | Within Buffer          |          |  |
| Local Nature Reserve (LNR)                                                                                                                                                                                                                                                                                                                                                                                                                                                                                                                                                                                                                                                                                                                                                                                                                    | Within            | No                           | Biodiversity Acti                        | un Pian (BAP)           | Within                 | No       |  |
|                                                                                                                                                                                                                                                                                                                                                                                                                                                                                                                                                                                                                                                                                                                                                                                                                                               | Part of Site      | No                           | Priority Habitat                         |                         | Part of Site           | No       |  |
| Flood Zons                                                                                                                                                                                                                                                                                                                                                                                                                                                                                                                                                                                                                                                                                                                                                                                                                                    | Within Buffer     | No                           | Drotosta d. Cr                           |                         | Within Buffer          | No       |  |
| Flood Zone<br>If yes, Zone 3? □                                                                                                                                                                                                                                                                                                                                                                                                                                                                                                                                                                                                                                                                                                                                                                                                               |                   | No                           | Protected Specie                         |                         |                        | No       |  |
| Washland                                                                                                                                                                                                                                                                                                                                                                                                                                                                                                                                                                                                                                                                                                                                                                                                                                      |                   | No                           | Protected Specie                         | es Alert Area -         |                        | No       |  |
| Marshes Protection Area                                                                                                                                                                                                                                                                                                                                                                                                                                                                                                                                                                                                                                                                                                                                                                                                                       |                   | No                           | 10m Buffer                               |                         |                        |          |  |
| Existing, developed                                                                                                                                                                                                                                                                                                                                                                                                                                                                                                                                                                                                                                                                                                                                                                                                                           | Within            | No                           |                                          |                         |                        |          |  |
| business/ industrial areas                                                                                                                                                                                                                                                                                                                                                                                                                                                                                                                                                                                                                                                                                                                                                                                                                    | Part of           | No                           | Village Green &                          | Common Land             |                        | No       |  |
|                                                                                                                                                                                                                                                                                                                                                                                                                                                                                                                                                                                                                                                                                                                                                                                                                                               | Adj. To           | Yes                          | Ground Water V                           | /ulnerability           |                        | No       |  |
| Oil / Gas Pipelines                                                                                                                                                                                                                                                                                                                                                                                                                                                                                                                                                                                                                                                                                                                                                                                                                           |                   | No                           | Conservation Ar                          | ea                      | Within                 | Yes      |  |
|                                                                                                                                                                                                                                                                                                                                                                                                                                                                                                                                                                                                                                                                                                                                                                                                                                               |                   |                              |                                          |                         | Adj. To                | No       |  |
|                                                                                                                                                                                                                                                                                                                                                                                                                                                                                                                                                                                                                                                                                                                                                                                                                                               |                   |                              | l                                        |                         |                        |          |  |