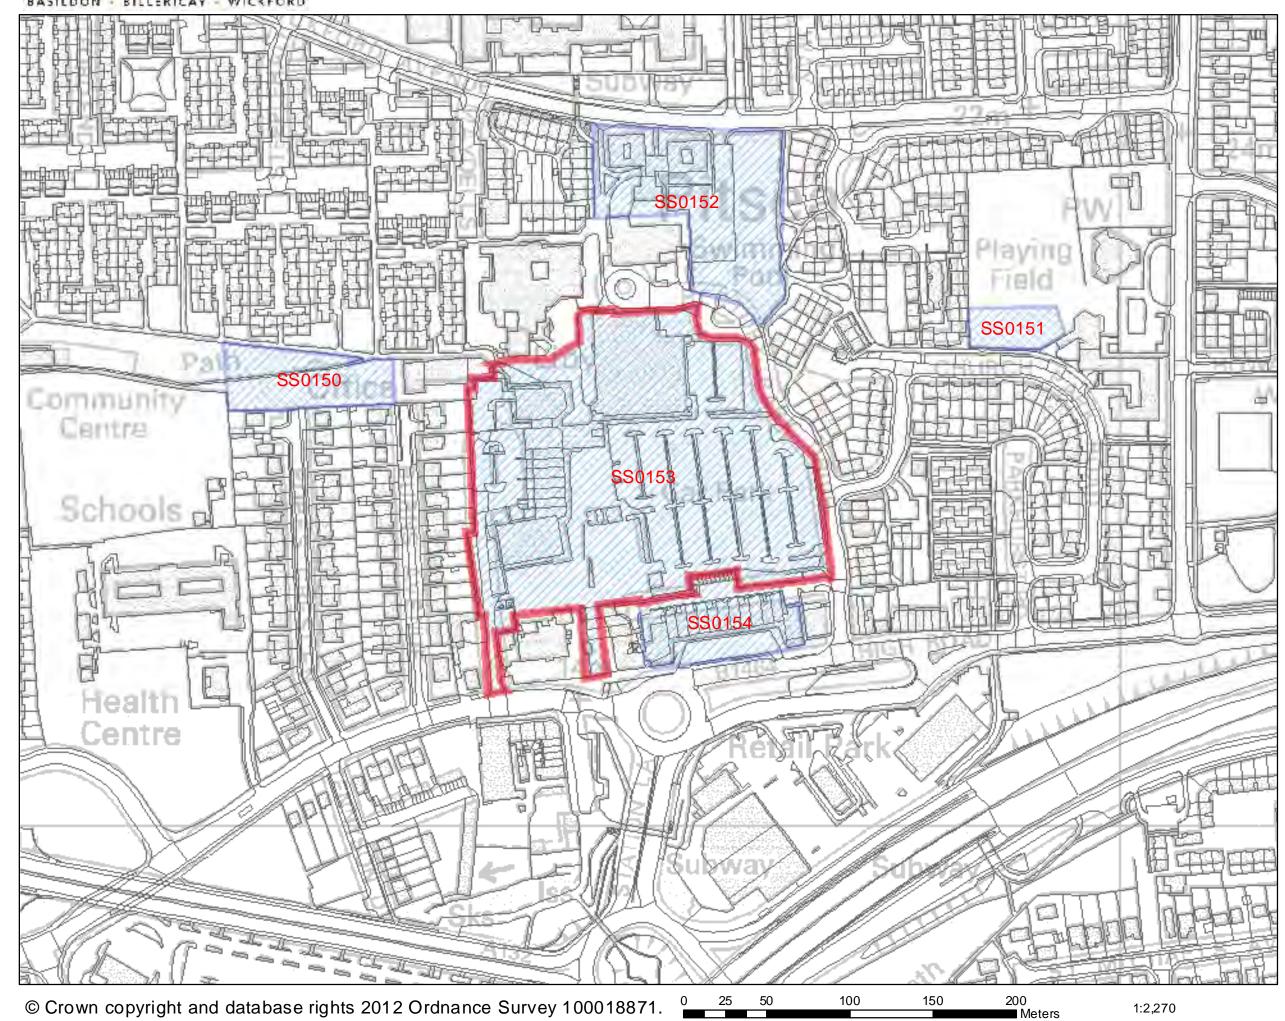

|                                                                                                                                      |                                                                                         | process. Following<br>details could be est<br>application has bee<br>landownership can<br>for development w<br>adoption of the Pits | tablished. F<br>en submitted<br>be establish<br>ill have to gi                | Furthermore<br>I for the site<br>led from th<br>ve conside | e, a planning<br>e and the<br>at. Timeframe                   |



## Northlands Pavement Site, Pitsea TC



## SHLAA 2011/2012



| Address:<br>1-12 Broadway North, Pitsea,                                                                                                                                                                                                                 | Basilde                                             | on                                               | <b>Site Area</b> :<br>0.4ha                               | <b>Current Use</b> :<br>Retail (Town<br>Centre) | Site Ref.:<br>SS0154                                                                                                        |                                                                                                    |                                                            |
|-------------------