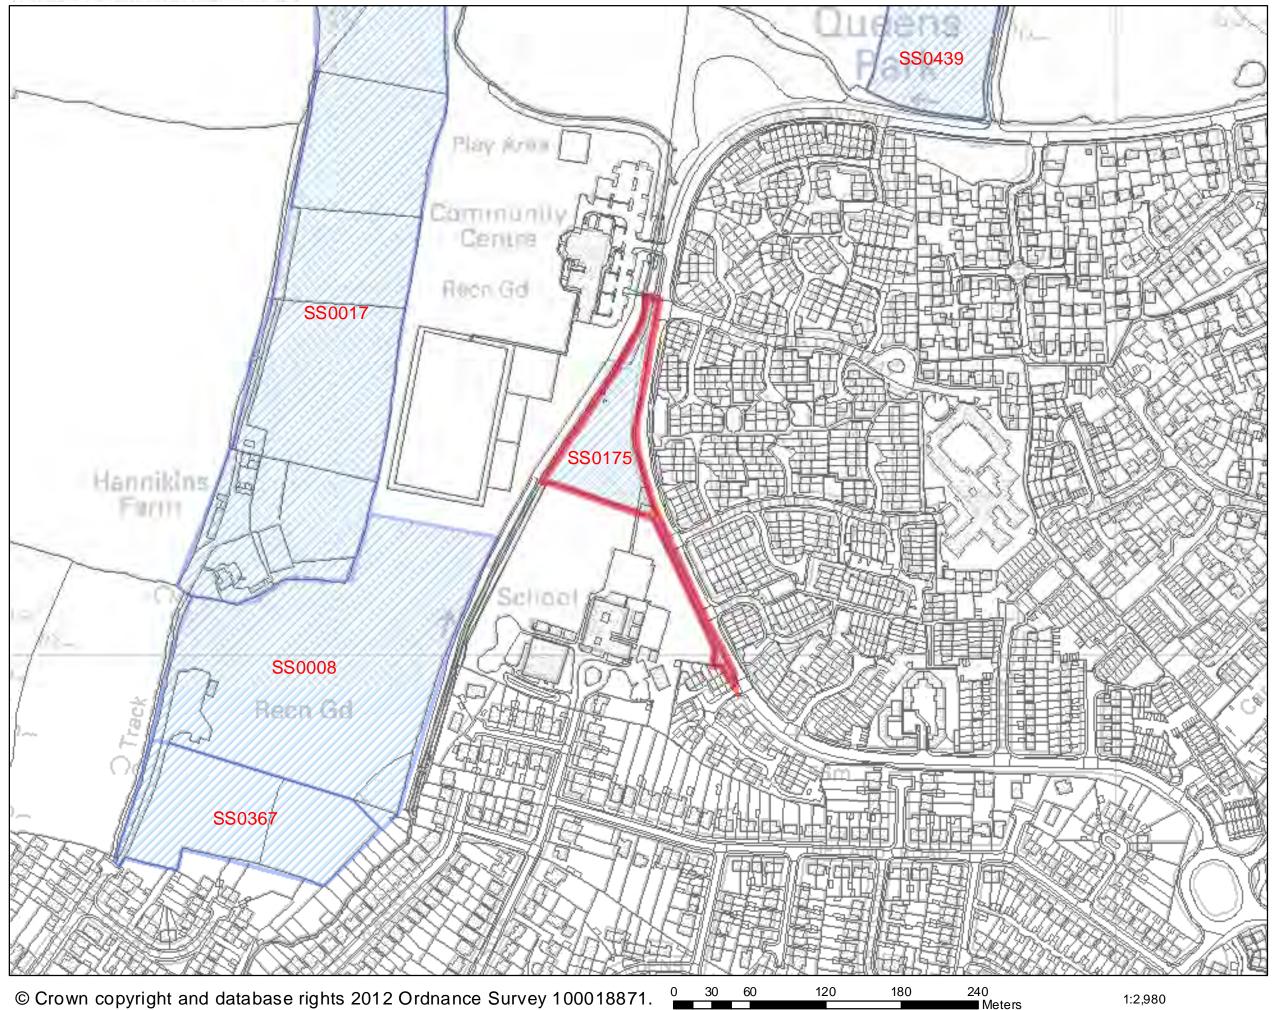

Ros                                                                                                                                                                                                                                                                             | hin Flood Zone<br>bebay Avenue is                                                                                                           | 3, which is c<br>s constrained                                                                             |                                                                                                           |                      |                   |           |

leave sufficient site area to provide land for housing.



## Land opp Rosebay Avenue, Hannikins Comm Centre





### SHLAA 2011/2012



| Address:<br>Open Space adjacent to 63 Hollyford, 13<br>Longtail & 5 Dunfane, Billericay                                                                                                                                                                                            |                                                |                                                                                                                               | <b>Site Area</b> :<br>0.15ha                                                                                | Current Use:<br>Open space                             | Site Ref.:<br>SS0176