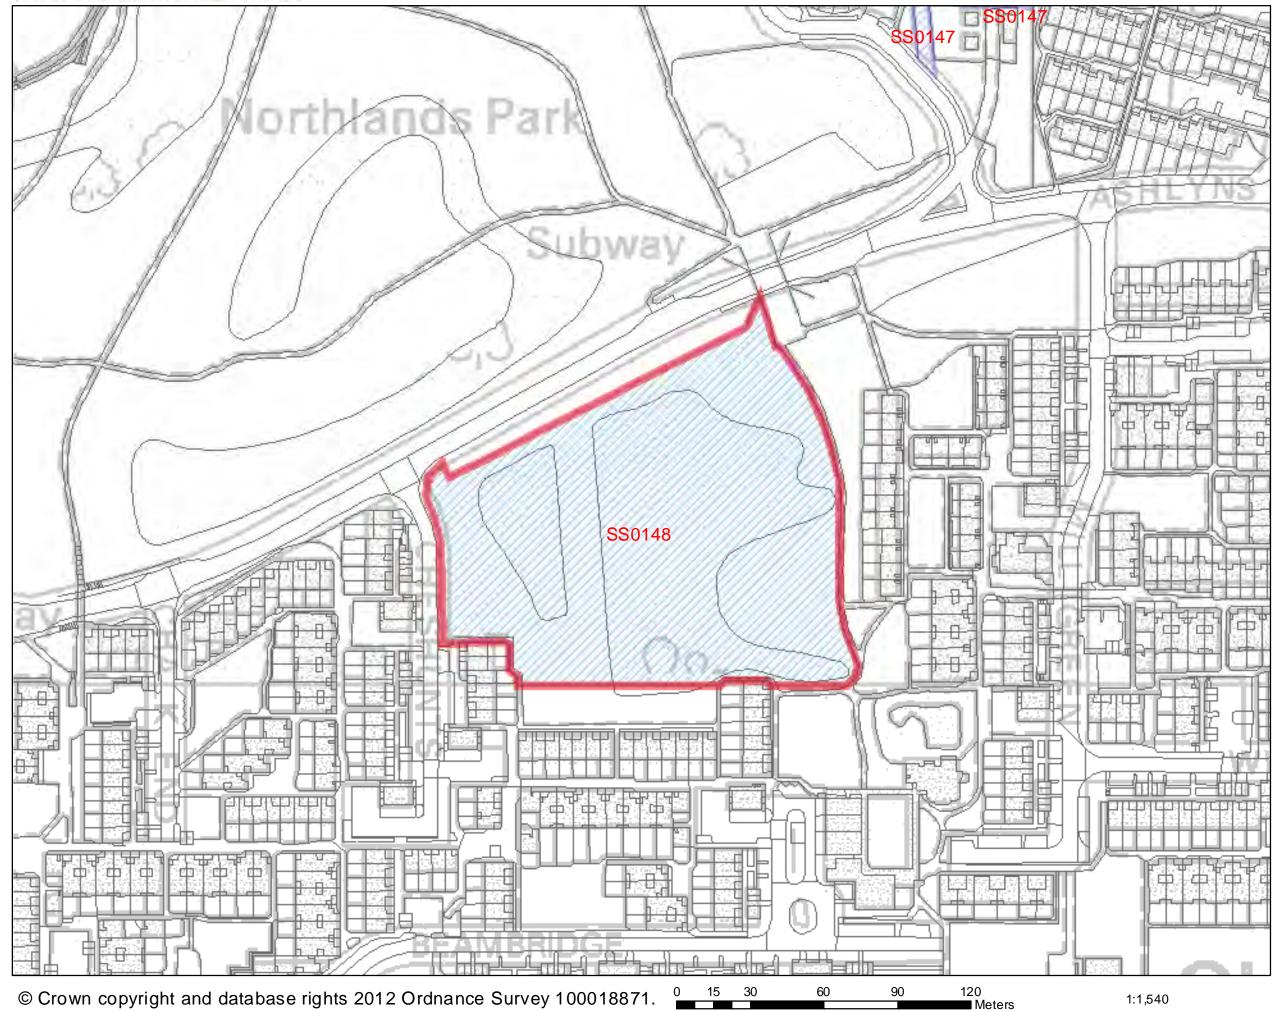

PG17 Site Assessment in 2010 considered the quality of the site to be sufficient to resist development in terms of the needs and demands of Stakeholders, although the site does not require protection in terms of accessibility or quantity and it is considered that any loss could be off-set. The PPG17 Assessment therefore does not make the site unsuitable.

| Is site available for development? | The site was put forward as part of the Call for Sites    |
|------------------------------------|-----------------------------------------------------------|
| If yes, when?                      | process. Following receipt of the site, the landownership |
|                                    | details could be established.                             |



# OS at junction of Ashlyns and Cheshunts



### SHLAA 2011/2012



| Address: Open space adjacent to Gr<br>Chalvedon Hall opposite 31-57 Tyefie |                                                              | i <b>te Area</b> :<br>.98ha | Current Use:<br>Open space/<br>woodland | Site Ref.:<br>SS0149   |                                        |          |  |
|----------------------------------------------------------------------------|--------------------------------------------------------------|-----------------------------|-----------------------------------------|------------------------|----------------------------------------|----------|--|
| Description of Site (including pla                                         | Site Access.                                                 | Tvefields                   |