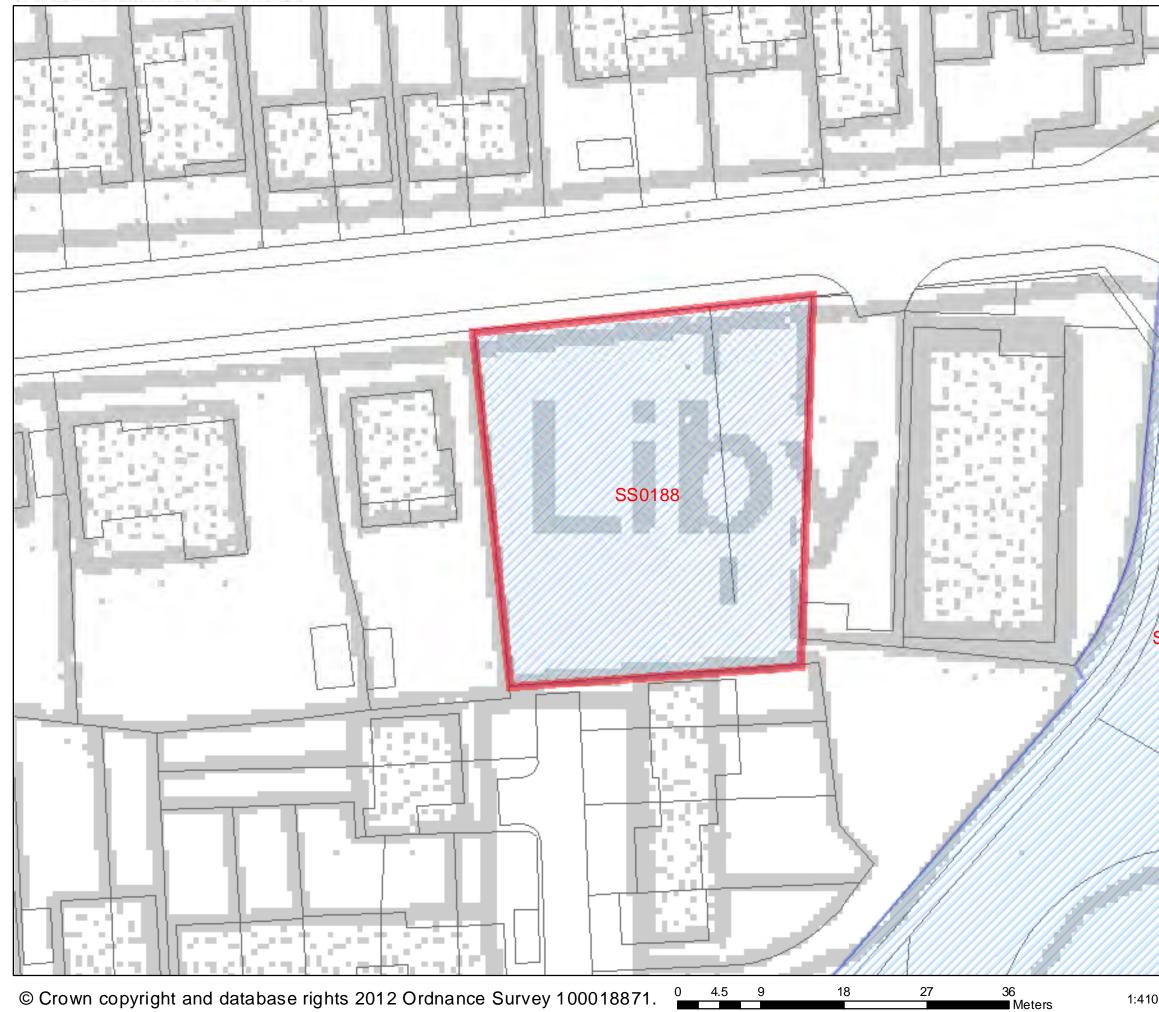

|                                                                     |                      |           | to                     |
| Is site available for development?Whilst the site was not formally submitted to the O<br>it has recently been permitted and now expired. T<br>demonstrates a willingness of the landowner to de<br>the site and is thus deemed available at this time.                                                     |                                                                                  |                                                                      |                                                                     |                      |           | ed. This<br>to develop |



## Land between Library and 15 New Century Road



1:410



### SHLAA 2011/2012



| Address:<br>Maitland Lodge, Southend Roa