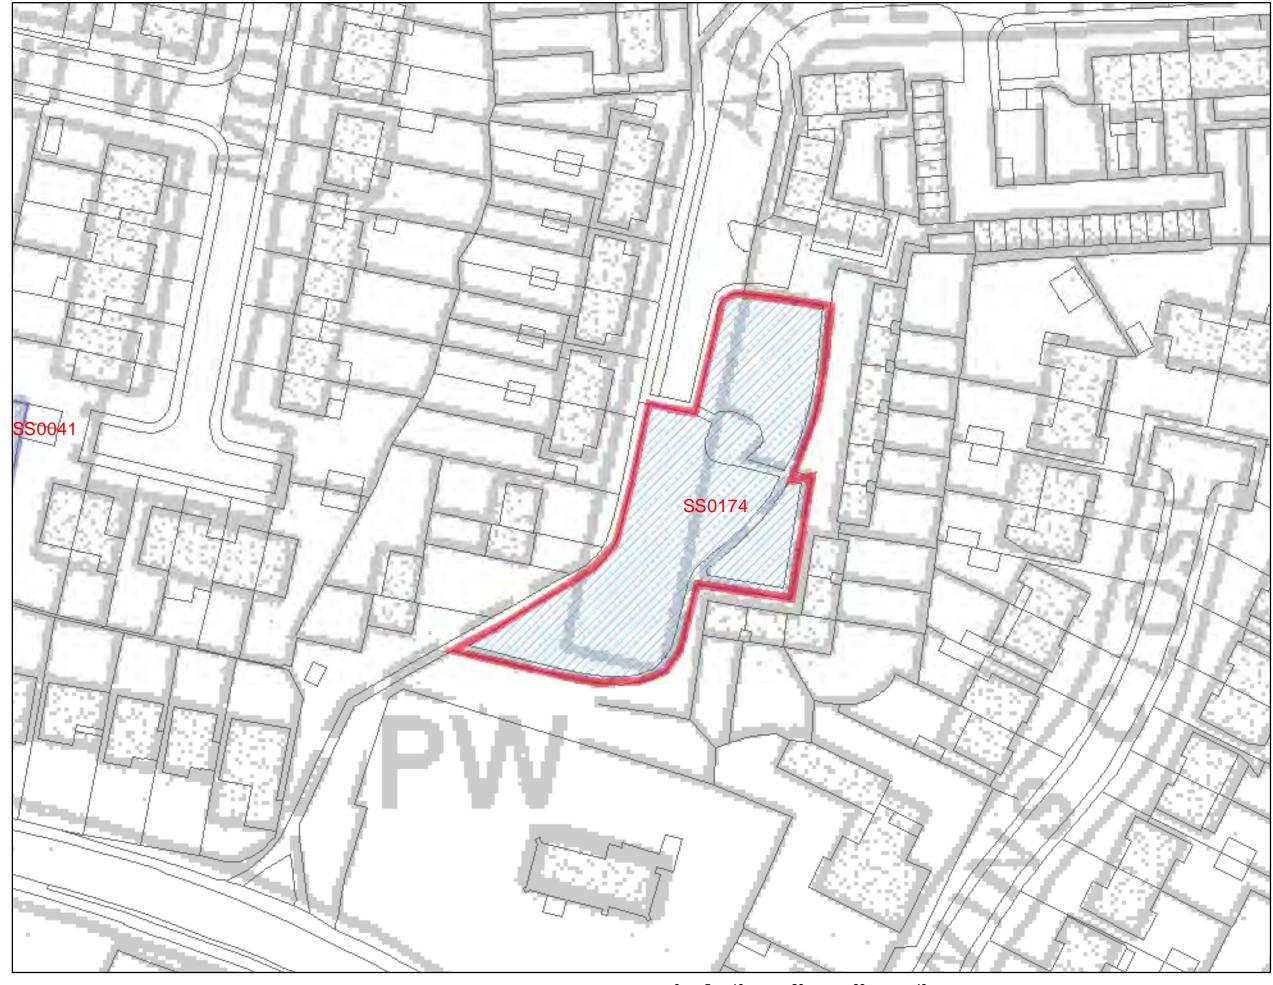

|  |  |  |  |  |  |  |  |
| Is site available for development?                                                                                |                                                                                                             | Yes. This site was submitted through the Call For Sites        |                      |                   |  |  |  |  |  |  |  |  |
| If yes, when?                                                                                                     |                                                                                                             | process by the land                                            | owner.               | -                 |  |  |  |  |  |  |  |  |



### OS at Appletree Way btw Pippin Court



#### SHLAA 2011/2012



| Address: Land adjacent Rosebay Ave,<br>Billericay, between Hannikins Community<br>Centre and Brightside County Primary<br>School.<br>Description of Site (including planning                                                                                                                                                                                                                                                                                         |                                                                                     |                                                                                                             | <b>Site Area</b> :<br>0.68ha