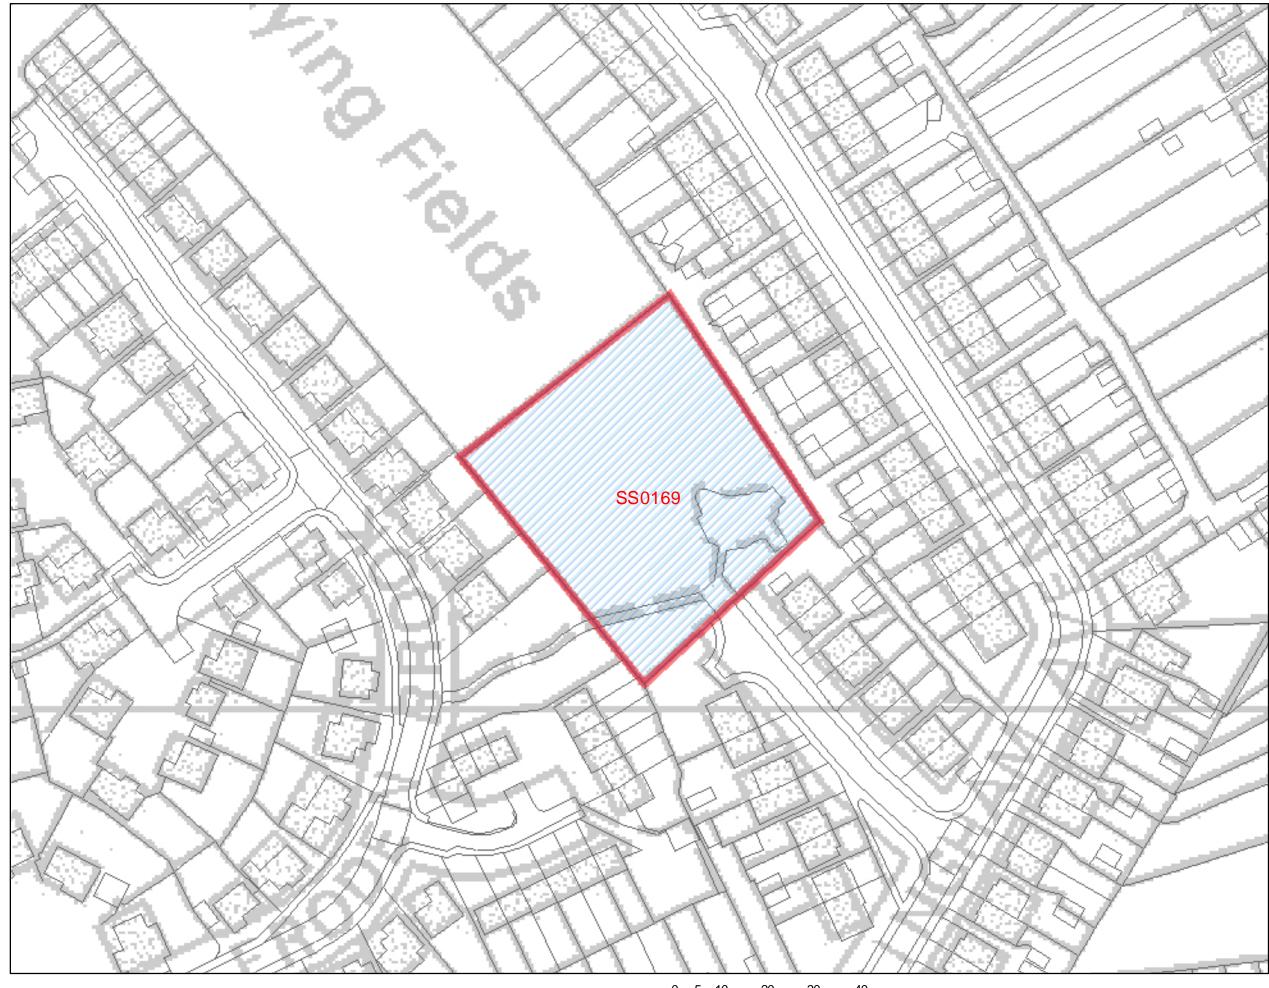

|                                                                                                                                                  | The site was put for<br>process. Following r<br>details could be esta<br>policy change to be<br>designation and the | receipt of the sit<br>ablished. The s<br>made to remov | e, the landownership<br>ite would require a<br>e the open space |  |  |  |



### OS at Passingham Close



SHLAA 2011/2012



| Address:<br>Open Space and The Paddock<br>of Nursery Gardens, Shrubber<br>57-93-Ashlands, Pound Lane                                                                                                                                                                                                                                                                                                                                                                                                                                  |                                                                                                      |                                                                                                                                                          |