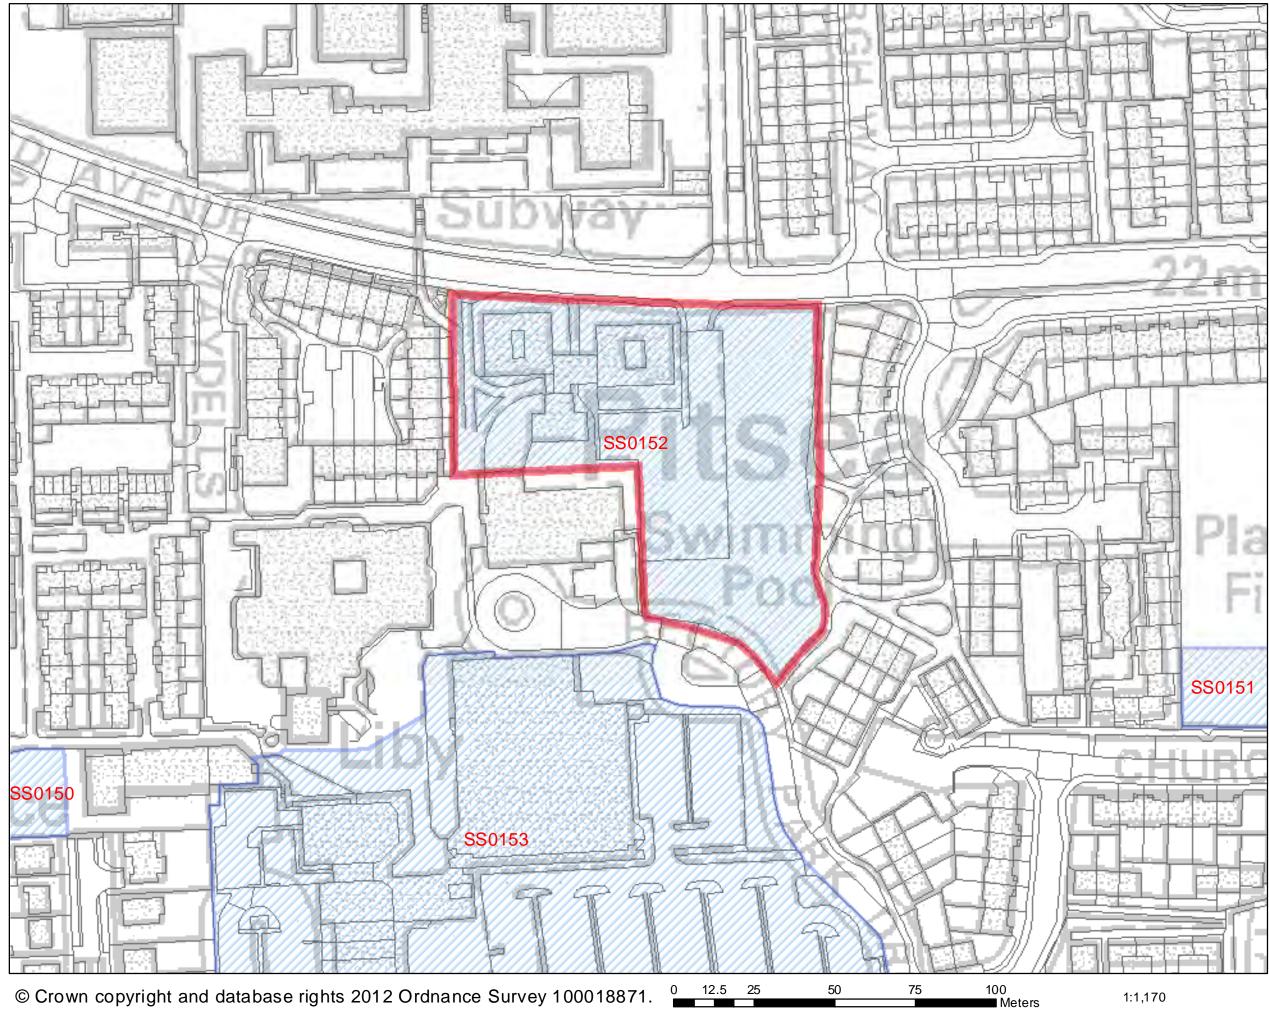

|                              | the Call for Sites pro<br>landowner, this par    | t of the site has h<br>nent and needs t<br>it can be released<br>of the site is still<br>ried through the<br>ment Local Plans<br>as a whole it is of | had refusals for<br>to undergo a PPG17<br>d. The Dipple<br>Il occupied and<br>SHLAA process as<br>submissions. |  |  |  |  |  |



# Land adj to Dipple Medical Centre Pitsea



© Crown copyright and database rights 2012 Ordnance Survey 100018871.

## SHLAA 2011/2012



|                                                                                                                                                                                                                                                                                                                                       | ent sit                                                                   | e                                                                                                                                                                                                                                                                            | <b>Site Area</b> :<br>3.14ha