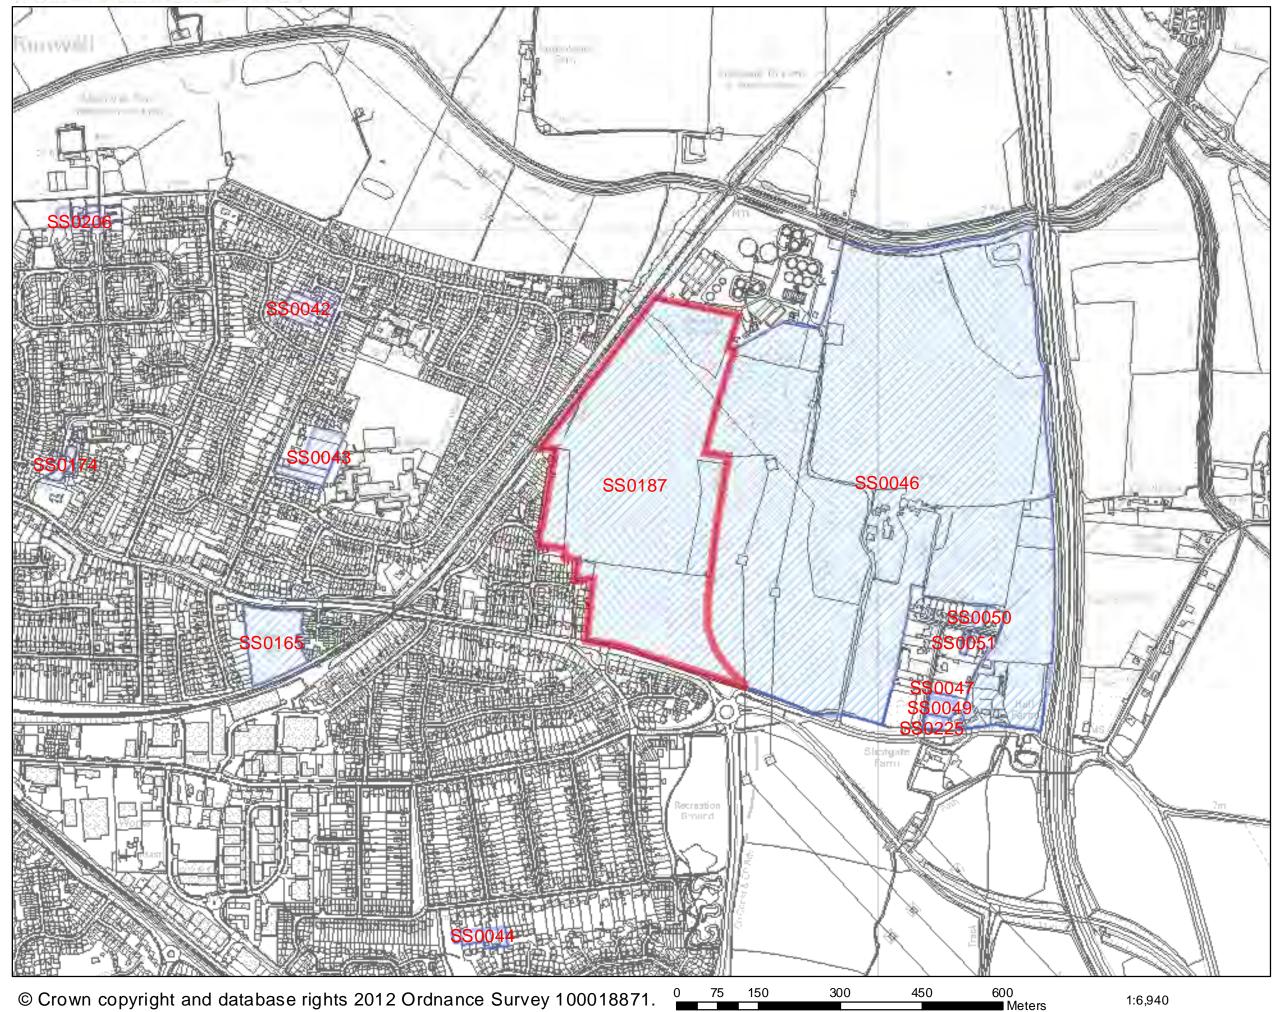

| Court and Chaplin Close, Wes                                                                                                                                                                                                                                                                                                                                                                                                                                                                                                                                                                                                                                                                                 | Address: Open Space, East of Abbots<br>Court and Chaplin Close, West of South<br>Wash Road, Noak Bridge |                                |                             |                                    | Current Use:<br>Open spaceSite Ref:<br>SS0140                                                                                                                                                                                                                               |                                                                                                                  |                                                                                                  |  |
|--------------------------------------------------------------------------------------------------------------------------------------------------------------------------------------------------------------------------------------------------------------------------------------------------------------------------------------------------------------------------------------------------------------------------------------------------------------------------------------------------------------------------------------------------------------------------------------------------------------------------------------------------------------------------------------------------------------|---------------------------------------------------------------------------------------------------------|--------------------------------|-----------------------------|------------------------------------|-----------------------------------------------------------------------------------------------------------------------------------------------------------------------------------------------------------------------------------------------------------------------------|------------------------------------------------------------------------------------------------------------------|--------------------------------------------------------------------------------------------------|--|
| Court and Chaplin Close, West of South<br>Wash Road, Noak Bridge0.84haOpenDescription of Site (including planning status)Irregular shaped piece of open land located on the west side of<br>Wash Road, almost entirely laid to grass with hedgerow bounda<br>Modern residential developments to both east and west side of the<br>Open green belt land to the north beyond the remainder of the of<br>space and a major roundabout traffic intersection of the A127 at<br>Hill Road to the south. A pair of goal posts exist on the siteDevelopment Plan: Allocated as 'Existing Open Space in the BDL<br>Planning history: None- Public Body?Yes<br>- Private Individual?NoUrban Area SiteYesArea: 0.84haNo |                                                                                                         |                                |                             |                                    | Site Access: F<br>Abbots Court<br>Access to Ser<br>Primary School<br><600m<br>Secondary Scho<br><1500m<br>GPs / Health Co<br>Neighbourhood<br>Coppice Lane <<br>Town Centre: I<br>Public Open Sp<br>Space & Childro<br><400m (the sit<br>Miles Gray Roa<br>(St. Nicholas' C | aindon >800m<br>bace: Amenity Gr<br>en/young people<br>te itself and land<br>d), Churchyard<br>church), Educatio | in m)<br>imary<br>sby<br><800m<br>Drive or<br>reen<br>e space<br>north of<br><800m<br>onal Field |  |
|                                                                                                                                                                                                                                                                                                                                                                                                                                                                                                                                                                                                                                                                                                              |                                                                                                         |                                |                             | na                                 |                                                                                                                                                                                                                                                                             | Bridge Primary),                                                                                                 |                                                                                                  |  |
| Greenfield Site                                                                                                                                                                                                                                                                                                                                                                                                                                                                                                                                                                                                                                                                                              |                                                                                                         | Yes                            | Area: 0.84                  | ha                                 |                                                                                                                                                                                                                                                                             | atural Green Spa                                                                                                 |                                                                                                  |  |
| Previously Developed Land                                                                                                                                                                                                                                                                                                                                                                                                                                                                                                                                                                                                                                                                                    |                                                                                                         | No                             |                             |                                    | <ul> <li>&lt;400m (Bridge Street), Outdoor Sport<br/>Facility &lt;2km (Barleylands), Urban Park</li> <li>&lt;2km (Markhams Ch &amp; Gloucester Pk)<br/>Bus Stop: 5m</li> <li>Railway Station: Laindon/Basildon</li> <li>&gt;1600m</li> </ul>                                |                                                                                                                  |                                                                                                  |  |
| Site Constraints                                                                                                                                                                                                                                                                                                                                                                                                                                                                                                                                                                                                                                                                                             |                                                                                                         |                                |                             | Constraints th                     | at may affect                                                                                                                                                                                                                                                               | o cito/o vichilit                                                                                                | h. /                                                                                             |  |
| Areas excluded from the S<br>Scheduled Monument                                                                                                                                                                                                                                                                                                                                                                                                                                                                                                                                                                                                                                                              | Withi                                                                                                   |                                | No                          | Ancient Woodla                     |                                                                                                                                                                                                                                                                             | <mark>a site's viabili</mark><br>Within                                                                          | No                                                                                               |  |
| Scheduled Monument                                                                                                                                                                                                                                                                                                                                                                                                                                                                                                                                                                                                                                                                                           | Part                                                                                                    |                                | No                          | Ancient wooda                      | nu                                                                                                                                                                                                                                                                          | Part of Site                                                                                                     | No                                                                                               |  |
|                                                                                                                                                                                                                                                                                                                                                                                                                                                                                                                                                                                                                                                                                                              | Adj.                                                                                                    |                                | No                          | 1                                  |                                                                                                                                                                                                                                                                             | Within Buffer                                                                                                    | No                                                                                               |  |
| SSSIs/ SACs / SPAs / Ramsar                                                                                                                                                                                                                                                                                                                                                                                                                                                                                                                                                                                                                                                                                  | Withi                                                                                                   |                                | No                          | Local Wildlife Si                  | tes                                                                                                                                                                                                                                                                         | Within                                                                                                           | No                                                                                               |  |
|                                                                                                                                                                                                                                                                                                                                                                                                                                                                                                                                                                                                                                                                                                              | -                                                                                                       | of Site                        | No                          |                                    |                                                                                                                                                                                                                                                                             | Part of Site                                                                                                     | No                                                                                               |  |
|                                                                                                                                                                                                                                                                                                                                                                                                                                                                                                                                                                                                                                                                                                              |                                                                                                         | n Buffer                       | No                          | 1                                  |                                                                                                                                                                                                                                                                             | Within Buffer                                                                                                    | No                                                                                               |  |
| Local Nature Reserve (LNR)                                                                                                                                                                                                                                                                                                                                                                                                                                                                                                                                                                                                                                                                                   | Withi                                                                                                   |                                | No                          | Biodiversity Acti                  | on Plan (BAP)                                                                                                                                                                                                                                                               | Within                                                                                                           | No                                                                                               |  |
| , , , , , , , , , , , , , , , , , , ,                                                                                                                                                                                                                                                                                                                                                                                                                                                                                                                                                                                                                                                                        |                                                                                                         | of Site                        | No                          | Priority Habitat                   |                                                                                                                                                                                                                                                                             | Part of Site                                                                                                     | No                                                                                               |  |
|                                                                                                                                                                                                                                                                                                                                                                                                                                                                                                                                                                                                                                                                                                              |                                                                                                         | n Buffer                       | No                          |                                    |                                                                                                                                                                                                                                                                             | Within Buffer                                                                                                    | No                                                                                               |  |
| Flood Zone                                                                                                                                                                                                                                                                                                                                                                                                                                                                                                                                                                                                                                                                                                   | No                                                                                                      |                                |                             | Protected Speci                    | es Alert Area                                                                                                                                                                                                                                                               |                                                                                                                  | No                                                                                               |  |
| Washland                                                                                                                                                                                                                                                                                                                                                                                                                                                                                                                                                                                                                                                                                                     |                                                                                                         |                                | No                          | Protected Speci                    | es Alert Area -                                                                                                                                                                                                                                                             |                                                                                                                  | No                                                                                               |  |
| Marshes Protection Area                                                                                                                                                                                                                                                                                                                                                                                                                                                                                                                                                                                                                                                                                      |                                                                                                         |                                | No                          | 10m Buffer                         |                                                                                                                                                                                                                                                                             |                                                                                                                  |                                                                                                  |  |
| Existing, developed                                                                                                                                                                                                                                                                                                                                                                                                                                                                                                                                                                                                                                                                                          | Withi                                                                                                   |                                | No                          |                                    |                                                                                                                                                                                                                                                                             |                                                                                                                  |                                                                                                  |  |
| business/ industrial areas                                                                                                                                                                                                                                                                                                                                                                                                                                                                                                                                                                                                                                                                                   | Part                                                                                                    |                                | No                          | Village Green &                    |                                                                                                                                                                                                                                                                             |                                                                                                                  | No                                                                                               |  |
|                                                                                                                                                                                                                                                                                                                                                                                                                                                                                                                                                                                                                                                                                                              |                                                                                                         | n buffer<br>ops Hill &<br>mels | Yes                         | Ground Water V<br>Area             | ruinerability                                                                                                                                                                                                                                                               |                                                                                                                  | No                                                                                               |  |
| Oil / Gas Pipelines                                                                                                                                                                                                                                                                                                                                                                                                                                                                                                                                                                                                                                                                                          |                                                                                                         |                                | No                          | Conservation Ar                    | rea                                                                                                                                                                                                                                                                         | Within                                                                                                           | No                                                                                               |  |
|                                                                                                                                                                                                                                                                                                                                                                                                                                                                                                                                                                                                                                                                                                              |                                                                                                         |                                |                             |                                    |                                                                                                                                                                                                                                                                             | Adj. To                                                                                                          | Yes                                                                                              |  |
| Electricity Pylons                                                                                                                                                                                                                                                                                                                                                                                                                                                                                                                                                                                                                                                                                           |                                                                                                         |                                | No                          | Listed Buildings                   |                                                                                                                                                                                                                                                                             | Within                                                                                                           | No                                                                                               |  |
| Electricity Pylons                                                                                                                                                                                                                                                                                                                                                                                                                                                                                                                                                                                                                                                                                           |                                                                                                         |                                |                             | LISTED BUILDINGS                   |                                                                                                                                                                                                                                                                             | Adj. To                                                                                                          | No                                                                                               |  |
| Immovable communications No<br>links                                                                                                                                                                                                                                                                                                                                                                                                                                                                                                                                                                                                                                                                         |                                                                                                         | No                             | Potential Contaminated Land |                                    | Adj. To No                                                                                                                                                                                                                                                                  |                                                                                                                  |                                                                                                  |  |
| 400m buffer zone around<br>wastewater/sewage<br>treatment plants                                                                                                                                                                                                                                                                                                                                                                                                                                                                                                                                                                                                                                             |                                                                                                         |                                | No                          | Definitive Footp<br>Runs through n |                                                                                                                                                                                                                                                                             |                                                                                                                  | No                                                                                               |  |

| Address: Open Space, East of Abbots                                                  | Site Area:      | Current Use:                 | Site Ref:      |        |                      |  |  |  |  |
|--------------------------------------------------------------------------------------|-----------------|------------------------------|----------------|--------|----------------------|--|--|--|--|
| Court and Chaplin Close, West of South                                               | 0.84ha          | Open space                   | SS0140         |        |                      |  |  |  |  |
| Wash Road, Noak Bridge                                                               |                 |                              |                |        |                      |  |  |  |  |
| H.E.R – No records                                                                   |                 | ТРО                          |                |        | No                   |  |  |  |  |
|                                                                                      |                 | Archaeological Finds Area No |                |        |                      |  |  |  |  |
| Highway issues: Access capable from Was                                              | h Road or fro   | m adjoining cul-de-sa        | c of Abbots    | Cour   | t                    |  |  |  |  |
| Constraints (description):                                                           |                 |                              |                |        |                      |  |  |  |  |
| Existing open space.                                                                 |                 |                              |                |        |                      |  |  |  |  |
| Developed business area buffer.                                                      |                 |                              |                |        |                      |  |  |  |  |
| Adjacent Noak Bridge Conservation Area                                               |                 |                              |                |        |                      |  |  |  |  |
| <ul> <li>Likely existence of contamination – no detailed assessment made.</li> </ul> |                 |                              |                |        |                      |  |  |  |  |
| Could the constraints be overcome? Yes –                                             |                 |                              |                |        |                      |  |  |  |  |
| Removal of open space allocation from E                                              | DLP. Replace    | ment open space to k         | be provided/   | main   | tained elsewhere in  |  |  |  |  |
| the immediate locality.                                                              | -               |                              | -              |        |                      |  |  |  |  |
| <ul> <li>Business buffer no particular constraint of</li> </ul>                      | lue to establis | hed residential natur        | e of this are  | a of l | Noak Bridge.         |  |  |  |  |
| <ul> <li>Enhanced designs for new buildings requ</li> </ul>                          | lired to ensur  | e they respect the set       | tting of the ( | Conse  | ervation Area.       |  |  |  |  |
| <ul> <li>Intrusive investigation of the site to check</li> </ul>                     | k on potentia   | l contamination and r        | nitigation or  | avoi   | dance measures       |  |  |  |  |
| What is the most suitable type of deve                                               | lopment for     | this site? Either left       | as open spa    | ace o  | r used/partly used   |  |  |  |  |
| for residential development                                                          | -               | _                            |                |        |                      |  |  |  |  |
| Site is suitable for housing development                                             | v               |                              |                |        |                      |  |  |  |  |
|                                                                                      | ^               |                              |                |        |                      |  |  |  |  |
| Reason(s) why site is suitable for hous                                              |                 |                              |                |        |                      |  |  |  |  |
| surrounded by residential properties. However                                        | ver, a PPG17 a  | assessment needs to          | be undertak    | en or  | n the site to assess |  |  |  |  |
| its status as a green space prior to pursuing                                        | formal alloca   | tion should this be a        | prospect.      |        |                      |  |  |  |  |
| Is site available for development? If ye                                             | es, when?       | The site was put fo          | rward as pa    | rt of  | the Call for Sites   |  |  |  |  |
|                                                                                      |                 | process. Following           | receipt of th  | e site | e, the landownership |  |  |  |  |
|                                                                                      |                 | details could be est         | ahlished       |        |                      |  |  |  |  |