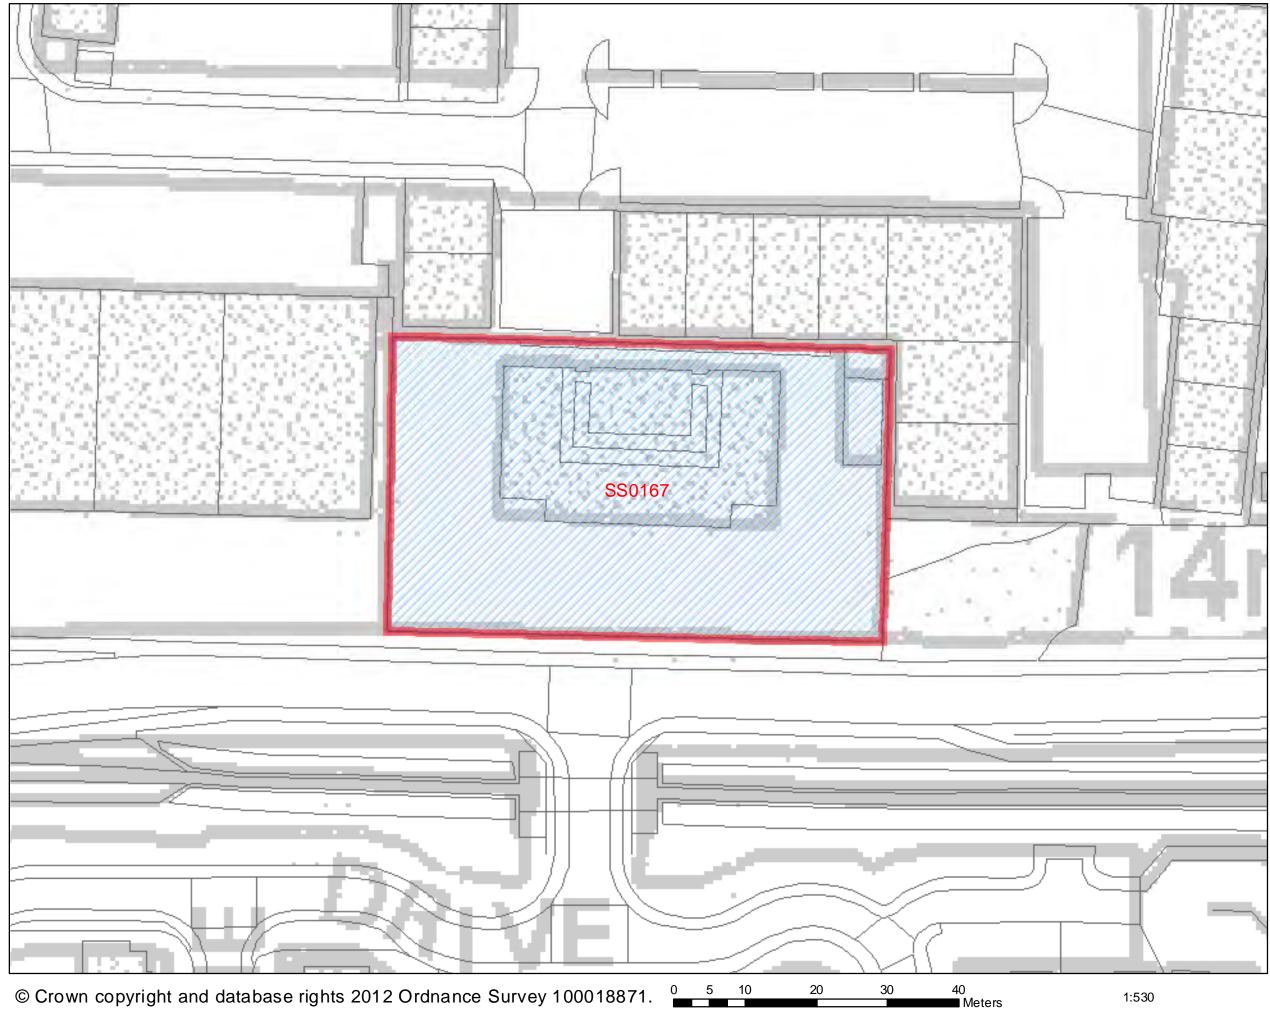

|                                    | Whilst the site was<br>Sites process. Follo<br>landownership det<br>the site is an existi<br>not available for al | s put forward as p<br>owing receipt of the<br>ails could be estating employment a<br>lternative uses du<br>land allocations, | he site, the<br>blished. However,<br>area and therefore<br>e to a need to<br>as stated in SHLAA |



### ITEC Training Centre, Burnt Mills Road



#### SHLAA 2011/2012



| Address: Open Space, Comn<br>and garages, r/o 3-83 Langha<br>Great Burstead                                                                                                                                                                                                                                                                                                                                      |                                                                                                                                                                                      | <b>Site Area</b> :<br>0.66ha