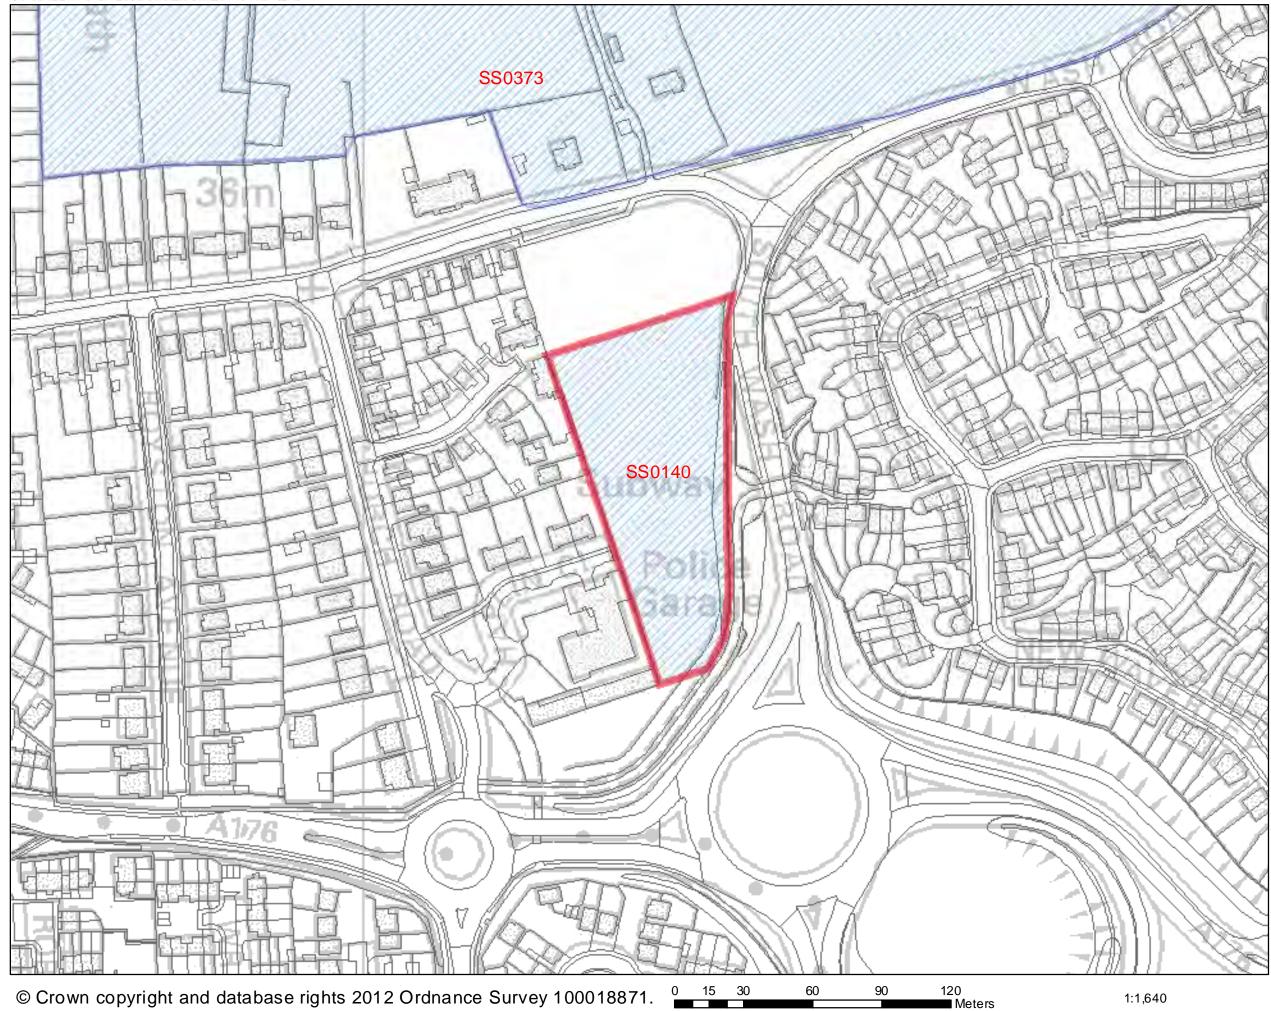

| Court and Chaplin Close, Wes                                                                                                                                                                                                                                                                                                                                                                                                                                                                                                                                                                                                                                                                                 | Address: Open Space, East of Abbots<br>Court and Chaplin Close, West of South<br>Wash Road, Noak Bridge |                                |                             |                                    | Current Use:<br>Open spaceSite Ref:<br>SS0140                                                                                                                                                                                                                               |                                                                                                                  |                                                                                                  |  |
|--------------------------------------------------------------------------------------------------------------------------------------------------------------------------------------------------------------------------------------------------------------------------------------------------------------------------------------------------------------------------------------------------------------------------------------------------------------------------------------------------------------------------------------------------------------------------------------------------------------------------------------------------------------------------------------------------------------|---------------------------------------------------------------------------------------------------------|--------------------------------|-----------------------------|------------------------------------|-----------------------------------------------------------------------------------------------------------------------------------------------------------------------------------------------------------------------------------------------------------------------------|------------------------------------------------------------------------------------------------------------------|--------------------------------------------------------------------------------------------------|--|
| Court and Chaplin Close, West of South<br>Wash Road, Noak Bridge0.84haOpenDescription of Site (including planning status)Irregular shaped piece of open land located on the west side of<br>Wash Road, almost entirely laid to grass with hedgerow bounda<br>Modern residential developments to both east and west side of the<br>Open green belt land to the north beyond the remainder of the of<br>space and a major roundabout traffic intersection of the A127 at<br>Hill Road to the south. A pair of goal posts exist on the siteDevelopment Plan: Allocated as 'Existing Open Space in the BDL<br>Planning history: None- Public Body?Yes<br>- Private Individual?NoUrban Area SiteYesArea: 0.84haNo |                                                                                                         |                                |                             |                                    | Site Access: F<br>Abbots Court<br>Access to Ser<br>Primary School<br><600m<br>Secondary Scho<br><1500m<br>GPs / Health Co<br>Neighbourhood<br>Coppice Lane <<br>Town Centre: I<br>Public Open Sp<br>Space & Childro<br><400m (the sit<br>Miles Gray Roa<br>(St. Nicholas' C | aindon >800m<br>bace: Amenity Gr<br>en/young people<br>te itself and land<br>d), Churchyard<br>church), Educatio | in m)<br>imary<br>sby<br><800m<br>Drive or<br>reen<br>e space<br>north of<br><800m<br>onal Field |  |
|                                                                                                                                                                                                                                                                                                                                                                                                                                                                                                                                                                                                                                                                                                              |                                                                                                         |                                |                             | na                                 |                                                                                                                                                                                                                                                                             | Bridge Primary),                                                                                                 |                                                                                                  |  |
| Greenfield Site                                                                                                                                                                                                                                                                                                                                                                                                                                                                                                                                                                                                                                                                                              |                                                                                                         | Yes                            | Area: 0.84                  | ha                                 |                                                                                                                                                                                                                                                                             | atural Green Spa                                                                                                 |                                                                                                  |  |
| Previously Developed Land                                                                                                                                                                                                                                                                                                                                                                                                                                                                                                                                                                                                                                                                                    |                                                                                                         | No                             |                             |                                    | <ul> <li>&lt;400m (Bridge Street), Outdoor Sport<br/>Facility &lt;2km (Barleylands), Urban Park</li> <li>&lt;2km (Markhams Ch &amp; Gloucester Pk)<br/>Bus Stop: 5m</li> <li>Railway Station: Laindon/Basildon</li> <li>&gt;1600m</li> </ul>                                |                                                                                                                  |                                                                                                  |  |
| Site Constraints                                                                                                                                                                                                                                                                                                                                                                                                                                                                                                                                                                                                                                                                                             |                                                                                                         |                                |                             | Constraints th                     | at may affect                                                                                                                                                                                                                                                               | o cito/o vichilit                                                                                                | h. /                                                                                             |  |
| Areas excluded from the S<br>Scheduled Monument                                                                                                                                                                                                                                                                                                                                                                                                                                                                                                                                                                                                                                                              | Withi                                                                                                   |                                | No                          | Ancient Woodla                     |                                                                                                                                                                                                                                                                             | <mark>a site's viabili</mark><br>Within                                                                          | No                                                                                               |  |
| Scheduled Monument                                                                                                                                                                                                                                                                                                                                                                                                                                                                                                                                                                                                                                                                                           | Part                                                                                                    |                                | No                          | Ancient wooda                      | nu                                                                                                                                                                                                                                                                          | Part of Site                                                                                                     | No                                                                                               |  |
|                                                                                                                                                                                                                                                                                                                                                                                                                                                                                                                                                                                                                                                                                                              | Adj.                                                                                                    |                                | No                          | 1                                  |                                                                                                                                                                                                                                                                             | Within Buffer                                                                                                    | No                                                                                               |  |
| SSSIs/ SACs / SPAs / Ramsar                                                                                                                                                                                                                                                                                                                                                                                                                                                                                                                                                                                                                                                                                  | Withi                                                                                                   |                                | No                          | Local Wildlife Si                  | tes                                                                                                                                                                                                                                                                         | Within                                                                                                           | No                                                                                               |  |
|                                                                                                                                                                                                                                                                                                                                                                                                                                                                                                                                                                                                                                                                                                              | -                                                                                                       | of Site                        | No                          |                                    |                                                                                                                                                                                                                                                                             | Part of Site                                                                                                     | No                                                                                               |  |
|                                                                                                                                                                                                                                                                                                                                                                                                                                                                                                                                                                                                                                                                                                              |                                                                                                         | n Buffer                       | No                          | 1                                  |                                                                                                                                                                                                                                                                             | Within Buffer                                                                                                    | No                                                                                               |  |
| Local Nature Reserve (LNR)                                                                                                                                                                                                                                                                                                                                                                                                                                                                                                                                                                                                                                                                                   | Withi                                                                                                   |                                | No                          | Biodiversity Acti                  | on Plan (BAP)                                                                                                                                                                                                                                                               | Within                                                                                                           | No                                                                                               |  |
| , , , , , , , , , , , , , , , , , , ,                                                                                                                                                                                                                                                                                                                                                                                                                                                                                                                                                                                                                                                                        |                                                                                                         | of Site                        | No                          | Priority Habitat                   |                                                                                                                                                                                                                                                                             | Part of Site                                                                                                     | No                                                                                               |  |
|                                                                                                                                                                                                                                                                                                                                                                                                                                                                                                                                                                                                                                                                                                              |                                                                                                         | n Buffer                       | No                          |                                    |                                                                                                                                                                                                                                                                             | Within Buffer                                                                                                    | No                                                                                               |  |
| Flood Zone                                                                                                                                                                                                                                                                                                                                                                                                                                                                                                                                                                                                                                                                                                   | No                                                                                                      |                                |                             | Protected Speci                    | es Alert Area                                                                                                                                                                                                                                                               |                                                                                                                  | No                                                                                               |  |
| Washland                                                                                                                                                                                                                                                                                                                                                                                                                                                                                                                                                                                                                                                                                                     |                                                                                                         |                                | No                          | Protected Speci                    | es Alert Area -                                                                                                                                                                                                                                                             |                                                                                                                  | No                                                                                               |  |
| Marshes Protection Area                                                                                                                                                                                                                                                                                                                                                                                                                                                                                                                                                                                                                                                                                      |                                                                                                         |                                | No                          | 10m Buffer                         |                                                                                                                                                                                                                                                                             |                                                                                                                  |                                                                                                  |  |
| Existing, developed                                                                                                                                                                                                                                                                                                                                                                                                                                                                                                                                                                                                                                                                                          | Withi                                                                                                   |                                | No                          |                                    |                                                                                                                                                                                                                                                                             |                                                                                                                  |                                                                                                  |  |
| business/ industrial areas                                                                                                                                                                                                                                                                                                                                                                                                                                                                                                                                                                                                                                                                                   | Part                                                                                                    |                                | No                          | Village Green &                    |                                                                                                                                                                                                                                                                             |                                                                                                                  | No                                                                                               |  |
|                                                                                                                                                                                                                                                                                                                                                                                                                                                                                                                                                                                                                                                                                                              |                                                                                                         | n buffer<br>ops Hill &<br>mels | Yes                         | Ground Water V<br>Area             | ruinerability                                                                                                                                                                                                                                                               |                                                                                                                  | No                                                                                               |  |
| Oil / Gas Pipelines                                                                                                                                                                                                                                                                                                                                                                                                                                                                                                                                                                                                                                                                                          |                                                                                                         |                                | No                          | Conservation Ar                    | rea                                                                                                                                                                                                                                                                         | Within                                                                                                           | No                                                                                               |  |
|                                                                                                                                                                                                                                                                                                                                                                                                                                                                                                                                                                                                                                                                                                              |                                                                                                         |                                |                             |                                    |                                                                                                                                                                                                                                                                             | Adj. To                                                                                                          | Yes                                                                                              |  |
| Electricity Pylons                                                                                                                                                                                                                                                                                                                                                                                                                                                                                                                                                                                                                                                                                           |                                                                                                         |                                | No                          | Listed Buildings                   |                                                                                                                                                                                                                                                                             | Within                                                                                                           | No                                                                                               |  |
| Electricity Pylons                                                                                                                                                                                                                                                                                                                                                                                                                                                                                                                                                                                                                                                                                           |                                                                                                         |                                |                             | LISTED BUILDINGS                   |                                                                                                                                                                                                                                                                             | Adj. To                                                                                                          | No                                                                                               |  |
| Immovable communications No<br>links                                                                                                                                                                                                                                                                                                                                                                                                                                                                                                                                                                                                                                                                         |                                                                                                         | No                             | Potential Contaminated Land |                                    | Adj. To No                                                                                                                                                                                                                                                                  |                                                                                                                  |                                                                                                  |  |
| 400m buffer zone around<br>wastewater/sewage<br>treatment plants                                                                                                                                                                                                                                                                                                                                                                                                                                                                                                                                                                                                                                             |                                                                                                         |                                | No                          | Definitive Footp<br>Runs through n |                                                                                                                                                                                                                                                                             |                                                                                                                  | No                                                                                               |  |

| Address: Open Space, East of Abbots                                                  | Site Area:      | Current Use:                 | Site Ref:      |        |                      |  |  |  |  |
|--------------------------------------------------------------------------------------|-----------------|------------------------------|----------------|--------|----------------------|--|--|--|--|
| Court and Chaplin Close, West of South                                               | 0.84ha          | Open space                   | SS0140         |        |                      |  |  |  |  |
| Wash Road, Noak Bridge                                                               |                 |                              |                |        |                      |  |  |  |  |
| H.E.R – No records                                                                   |                 | ТРО                          |                |        | No                   |  |  |  |  |
|                                                                                      |                 | Archaeological Finds Area No |                |        |                      |  |  |  |  |
| Highway issues: Access capable from Was                                              | h Road or fro   | m adjoining cul-de-sa        | c of Abbots    | Cour   | t                    |  |  |  |  |
| Constraints (description):                                                           |                 |                              |                |        |                      |  |  |  |  |
| Existing open space.                                                                 |                 |                              |                |        |                      |  |  |  |  |
| Developed business area buffer.                                                      |                 |                              |                |        |                      |  |  |  |  |
| Adjacent Noak Bridge Conservation Area                                               |                 |                              |                |        |                      |  |  |  |  |
| <ul> <li>Likely existence of contamination – no detailed assessment made.</li> </ul> |                 |                              |                |        |                      |  |  |  |  |
| Could the constraints be overcome? Yes –                                             |                 |                              |                |        |                      |  |  |  |  |
| Removal of open space allocation from E                                              | DLP. Replace    | ment open space to k         | be provided/   | main   | tained elsewhere in  |  |  |  |  |
| the immediate locality.                                                              | -               |                              | -              |        |                      |  |  |  |  |
| <ul> <li>Business buffer no particular constraint of</li> </ul>                      | lue to establis | hed residential natur        | e of this are  | a of l | Noak Bridge.         |  |  |  |  |
| <ul> <li>Enhanced designs for new buildings requ</li> </ul>                          | lired to ensur  | e they respect the set       | tting of the ( | Conse  | ervation Area.       |  |  |  |  |
| <ul> <li>Intrusive investigation of the site to check</li> </ul>                     | k on potentia   | l contamination and r        | nitigation or  | avoi   | dance measures       |  |  |  |  |
| What is the most suitable type of deve                                               | lopment for     | this site? Either left       | as open spa    | ace o  | r used/partly used   |  |  |  |  |
| for residential development                                                          | -               | _                            |                |        |                      |  |  |  |  |
| Site is suitable for housing development                                             | v               |                              |                |        |                      |  |  |  |  |
|                                                                                      | ^               |                              |                |        |                      |  |  |  |  |
| Reason(s) why site is suitable for hous                                              |                 |                              |                |        |                      |  |  |  |  |
| surrounded by residential properties. However                                        | ver, a PPG17 a  | assessment needs to          | be undertak    | en or  | n the site to assess |  |  |  |  |
| its status as a green space prior to pursuing                                        | formal alloca   | tion should this be a        | prospect.      |        |                      |  |  |  |  |
| Is site available for development? If ye                                             | es, when?       | The site was put fo          | rward as pa    | rt of  | the Call for Sites   |  |  |  |  |
|                                                                                      |                 | process. Following           | receipt of th  | e site | e, the landownership |  |  |  |  |
|                                                                                      |                 | details could be est         | ahlished       |        |                      |  |  |  |  |