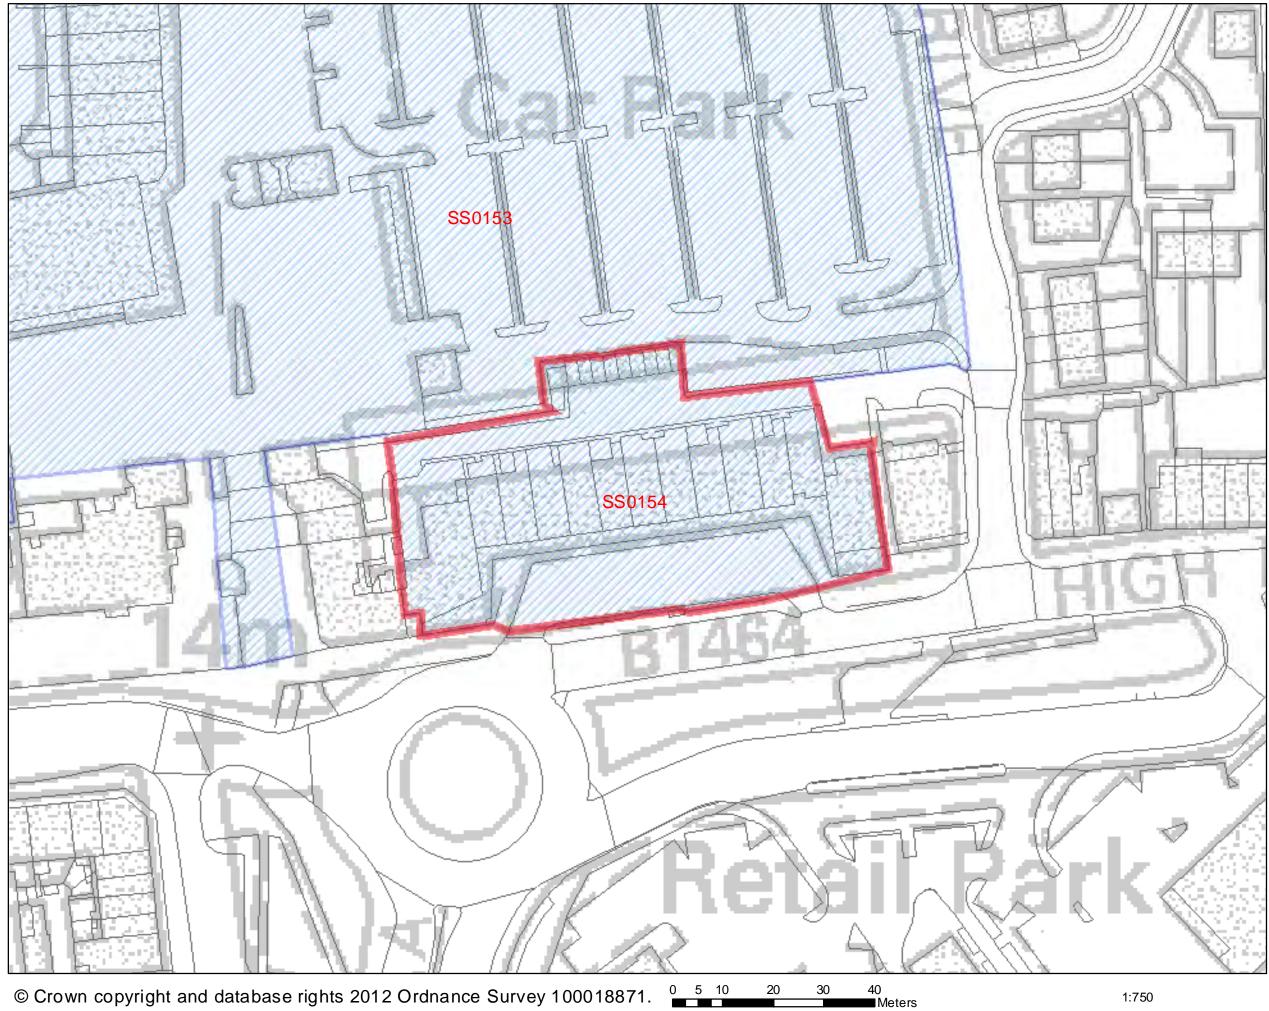

| Court and Chaplin Close, Wes                                                                                                                                                                                                                                                                                                                                                                                                                                                                                                                                                                                                                                                                                 | Address: Open Space, East of Abbots<br>Court and Chaplin Close, West of South<br>Wash Road, Noak Bridge |                                |                             |                                    | Current Use:<br>Open spaceSite Ref:<br>SS0140                                                                                                                                                                                                                               |                                                                                                                  |                                                                                                  |  |
|--------------------------------------------------------------------------------------------------------------------------------------------------------------------------------------------------------------------------------------------------------------------------------------------------------------------------------------------------------------------------------------------------------------------------------------------------------------------------------------------------------------------------------------------------------------------------------------------------------------------------------------------------------------------------------------------------------------|---------------------------------------------------------------------------------------------------------|--------------------------------|-----------------------------|------------------------------------|-----------------------------------------------------------------------------------------------------------------------------------------------------------------------------------------------------------------------------------------------------------------------------|------------------------------------------------------------------------------------------------------------------|--------------------------------------------------------------------------------------------------|--|
| Court and Chaplin Close, West of South<br>Wash Road, Noak Bridge0.84haOpenDescription of Site (including planning status)Irregular shaped piece of open land located on the west side of<br>Wash Road, almost entirely laid to grass with hedgerow bounda<br>Modern residential developments to both east and west side of the<br>Open green belt land to the north beyond the remainder of the of<br>space and a major roundabout traffic intersection of the A127 at<br>Hill Road to the south. A pair of goal posts exist on the siteDevelopment Plan: Allocated as 'Existing Open Space in the BDL<br>Planning history: None- Public Body?Yes<br>- Private Individual?NoUrban Area SiteYesArea: 0.84haNo |                                                                                                         |                                |                             |                                    | Site Access: F<br>Abbots Court<br>Access to Ser<br>Primary School<br><600m<br>Secondary Scho<br><1500m<br>GPs / Health Co<br>Neighbourhood<br>Coppice Lane <<br>Town Centre: I<br>Public Open Sp<br>Space & Childro<br><400m (the sit<br>Miles Gray Roa<br>(St. Nicholas' C | aindon >800m<br>bace: Amenity Gr<br>en/young people<br>te itself and land<br>d), Churchyard<br>church), Educatio | in m)<br>imary<br>sby<br><800m<br>Drive or<br>reen<br>e space<br>north of<br><800m<br>onal Field |  |
|                                                                                                                                                                                                                                                                                                                                                                                                                                                                                                                                                                                                                                                                                                              |                                                                                                         |                                |                             | na                                 |                                                                                                                                                                                                                                                                             | Bridge Primary),                                                                                                 |                                                                                                  |  |
| Greenfield Site                                                                                                                                                                                                                                                                                                                                                                                                                                                                                                                                                                                                                                                                                              |                                                                                                         | Yes                            | Area: 0.84                  | ha                                 |                                                                                                                                                                                                                                                                             | atural Green Spa                                                                                                 |                                                                                                  |  |
| Previously Developed Land                                                                                                                                                                                                                                                                                                                                                                                                                                                                                                                                                                                                                                                                                    |                                                                                                         | No                             |                             |                                    | <ul> <li>&lt;400m (Bridge Street), Outdoor Sport<br/>Facility &lt;2km (Barleylands), Urban Park</li> <li>&lt;2km (Markhams Ch &amp; Gloucester Pk)<br/>Bus Stop: 5m</li> <li>Railway Station: Laindon/Basildon</li> <li>&gt;1600m</li> </ul>                                |                                                                                                                  |                                                                                                  |  |
| Site Constraints                                                                                                                                                                                                                                                                                                                                                                                                                                                                                                                                                                                                                                                                                             |                                                                                                         |                                |                             | Constraints th                     | at may affect                                                                                                                                                                                                                                                               | o cito/o vichilit                                                                                                | h. /                                                                                             |  |
| Areas excluded from the S<br>Scheduled Monument                                                                                                                                                                                                                                                                                                                                                                                                                                                                                                                                                                                                                                                              | Withi                                                                                                   |                                | No                          | Ancient Woodla                     |                                                                                                                                                                                                                                                                             | <mark>a site's viabili</mark><br>Within                                                                          | No                                                                                               |  |
| Scheduled Monument                                                                                                                                                                                                                                                                                                                                                                                                                                                                                                                                                                                                                                                                                           | Part                                                                                                    |                                | No                          | Ancient wooda                      | nu                                                                                                                                                                                                                                                                          | Part of Site                                                                                                     | No                                                                                               |  |
|                                                                                                                                                                                                                                                                                                                                                                                                                                                                                                                                                                                                                                                                                                              | Adj.                                                                                                    |                                | No                          | 1                                  |                                                                                                                                                                                                                                                                             | Within Buffer                                                                                                    | No                                                                                               |  |
| SSSIs/ SACs / SPAs / Ramsar                                                                                                                                                                                                                                                                                                                                                                                                                                                                                                                                                                                                                                                                                  | Withi                                                                                                   |                                | No                          | Local Wildlife Si                  | tes                                                                                                                                                                                                                                                                         | Within                                                                                                           | No                                                                                               |  |
|                                                                                                                                                                                                                                                                                                                                                                                                                                                                                                                                                                                                                                                                                                              | -                                                                                                       | of Site                        | No                          |                                    |                                                                                                                                                                                                                                                                             | Part of Site                                                                                                     | No                                                                                               |  |
|                                                                                                                                                                                                                                                                                                                                                                                                                                                                                                                                                                                                                                                                                                              |                                                                                                         | n Buffer                       | No                          | 1                                  |                                                                                                                                                                                                                                                                             | Within Buffer                                                                                                    | No                                                                                               |  |
| Local Nature Reserve (LNR)                                                                                                                                                                                                                                                                                                                                                                                                                                                                                                                                                                                                                                                                                   | Withi                                                                                                   |                                | No                          | Biodiversity Acti                  | on Plan (BAP)                                                                                                                                                                                                                                                               | Within                                                                                                           | No                                                                                               |  |
| , , , , , , , , , , , , , , , , , , ,                                                                                                                                                                                                                                                                                                                                                                                                                                                                                                                                                                                                                                                                        |                                                                                                         | of Site                        | No                          | Priority Habitat                   |                                                                                                                                                                                                                                                                             | Part of Site                                                                                                     | No                                                                                               |  |
|                                                                                                                                                                                                                                                                                                                                                                                                                                                                                                                                                                                                                                                                                                              |                                                                                                         | n Buffer                       | No                          |                                    |                                                                                                                                                                                                                                                                             | Within Buffer                                                                                                    | No                                                                                               |  |
| Flood Zone                                                                                                                                                                                                                                                                                                                                                                                                                                                                                                                                                                                                                                                                                                   | No                                                                                                      |                                |                             | Protected Speci                    | es Alert Area                                                                                                                                                                                                                                                               |                                                                                                                  | No                                                                                               |  |
| Washland                                                                                                                                                                                                                                                                                                                                                                                                                                                                                                                                                                                                                                                                                                     |                                                                                                         |                                | No                          | Protected Speci                    | es Alert Area -                                                                                                                                                                                                                                                             |                                                                                                                  | No                                                                                               |  |
| Marshes Protection Area                                                                                                                                                                                                                                                                                                                                                                                                                                                                                                                                                                                                                                                                                      |                                                                                                         |                                | No                          | 10m Buffer                         |                                                                                                                                                                                                                                                                             |                                                                                                                  |                                                                                                  |  |
| Existing, developed                                                                                                                                                                                                                                                                                                                                                                                                                                                                                                                                                                                                                                                                                          | Withi                                                                                                   |                                | No                          |                                    |                                                                                                                                                                                                                                                                             |                                                                                                                  |                                                                                                  |  |
| business/ industrial areas                                                                                                                                                                                                                                                                                                                                                                                                                                                                                                                                                                                                                                                                                   | Part                                                                                                    |                                | No                          | Village Green &                    |                                                                                                                                                                                                                                                                             |                                                                                                                  | No                                                                                               |  |
|                                                                                                                                                                                                                                                                                                                                                                                                                                                                                                                                                                                                                                                                                                              |                                                                                                         | n buffer<br>ops Hill &<br>mels | Yes                         | Ground Water V<br>Area             | ruinerability                                                                                                                                                                                                                                                               |                                                                                                                  | No                                                                                               |  |
| Oil / Gas Pipelines                                                                                                                                                                                                                                                                                                                                                                                                                                                                                                                                                                                                                                                                                          |                                                                                                         |                                | No                          | Conservation Ar                    | rea                                                                                                                                                                                                                                                                         | Within                                                                                                           | No                                                                                               |  |
|                                                                                                                                                                                                                                                                                                                                                                                                                                                                                                                                                                                                                                                                                                              |                                                                                                         |                                |                             |                                    |                                                                                                                                                                                                                                                                             | Adj. To                                                                                                          | Yes                                                                                              |  |
| Electricity Pylons                                                                                                                                                                                                                                                                                                                                                                                                                                                                                                                                                                                                                                                                                           |                                                                                                         |                                | No                          | Listed Buildings                   |                                                                                                                                                                                                                                                                             | Within                                                                                                           | No                                                                                               |  |
| Electricity Pylons                                                                                                                                                                                                                                                                                                                                                                                                                                                                                                                                                                                                                                                                                           |                                                                                                         |                                |                             | LISTED BUILDINGS                   |                                                                                                                                                                                                                                                                             | Adj. To                                                                                                          | No                                                                                               |  |
| Immovable communications No<br>links                                                                                                                                                                                                                                                                                                                                                                                                                                                                                                                                                                                                                                                                         |                                                                                                         | No                             | Potential Contaminated Land |                                    | Adj. To No                                                                                                                                                                                                                                                                  |                                                                                                                  |                                                                                                  |  |
| 400m buffer zone around<br>wastewater/sewage<br>treatment plants                                                                                                                                                                                                                                                                                                                                                                                                                                                                                                                                                                                                                                             |                                                                                                         |                                | No                          | Definitive Footp<br>Runs through n |                                                                                                                                                                                                                                                                             |                                                                                                                  | No                                                                                               |  |

| Address: Open Space, East of Abbots                                                  | Site Area:      | Current Use:                 | Site Ref:      |        |                      |  |  |  |  |
|--------------------------------------------------------------------------------------|-----------------|------------------------------|----------------|--------|----------------------|--|--|--|--|
| Court and Chaplin Close, West of South                                               | 0.84ha          | Open space                   | SS0140         |        |                      |  |  |  |  |
| Wash Road, Noak Bridge                                                               |                 |                              |                |        |                      |  |  |  |  |
| H.E.R – No records                                                                   |                 | ТРО                          |                |        | No                   |  |  |  |  |
|                                                                                      |                 | Archaeological Finds Area No |                |        |                      |  |  |  |  |
| Highway issues: Access capable from Was                                              | h Road or fro   | m adjoining cul-de-sa        | c of Abbots    | Cour   | t                    |  |  |  |  |
| Constraints (description):                                                           |                 |                              |                |        |                      |  |  |  |  |
| Existing open space.                                                                 |                 |                              |                |        |                      |  |  |  |  |
| Developed business area buffer.                                                      |                 |                              |                |        |                      |  |  |  |  |
| Adjacent Noak Bridge Conservation Area                                               |                 |                              |                |        |                      |  |  |  |  |
| <ul> <li>Likely existence of contamination – no detailed assessment made.</li> </ul> |                 |                              |                |        |                      |  |  |  |  |
| Could the constraints be overcome? Yes –                                             |                 |                              |                |        |                      |  |  |  |  |
| Removal of open space allocation from E                                              | DLP. Replace    | ment open space to k         | be provided/   | main   | tained elsewhere in  |  |  |  |  |
| the immediate locality.                                                              | -               |                              | -              |        |                      |  |  |  |  |
| <ul> <li>Business buffer no particular constraint of</li> </ul>                      | lue to establis | hed residential natur        | e of this are  | a of l | Noak Bridge.         |  |  |  |  |
| <ul> <li>Enhanced designs for new buildings requ</li> </ul>                          | lired to ensur  | e they respect the set       | tting of the ( | Conse  | ervation Area.       |  |  |  |  |
| <ul> <li>Intrusive investigation of the site to check</li> </ul>                     | k on potentia   | l contamination and r        | nitigation or  | avoi   | dance measures       |  |  |  |  |
| What is the most suitable type of deve                                               | lopment for     | this site? Either left       | as open spa    | ace o  | r used/partly used   |  |  |  |  |
| for residential development                                                          | -               | _                            |                |        |                      |  |  |  |  |
| Site is suitable for housing development                                             | v               |                              |                |        |                      |  |  |  |  |
|                                                                                      | ^               |                              |                |        |                      |  |  |  |  |
| Reason(s) why site is suitable for hous                                              |                 |                              |                |        |                      |  |  |  |  |
| surrounded by residential properties. However                                        | ver, a PPG17 a  | assessment needs to          | be undertak    | en or  | n the site to assess |  |  |  |  |
| its status as a green space prior to pursuing                                        | formal alloca   | tion should this be a        | prospect.      |        |                      |  |  |  |  |
| Is site available for development? If ye                                             | es, when?       | The site was put fo          | rward as pa    | rt of  | the Call for Sites   |  |  |  |  |
|                                                                                      |                 | process. Following           | receipt of th  | e site | e, the landownership |  |  |  |  |
|                                                                                      |                 | details could be est         | ahlished       |        |                      |  |  |  |  |