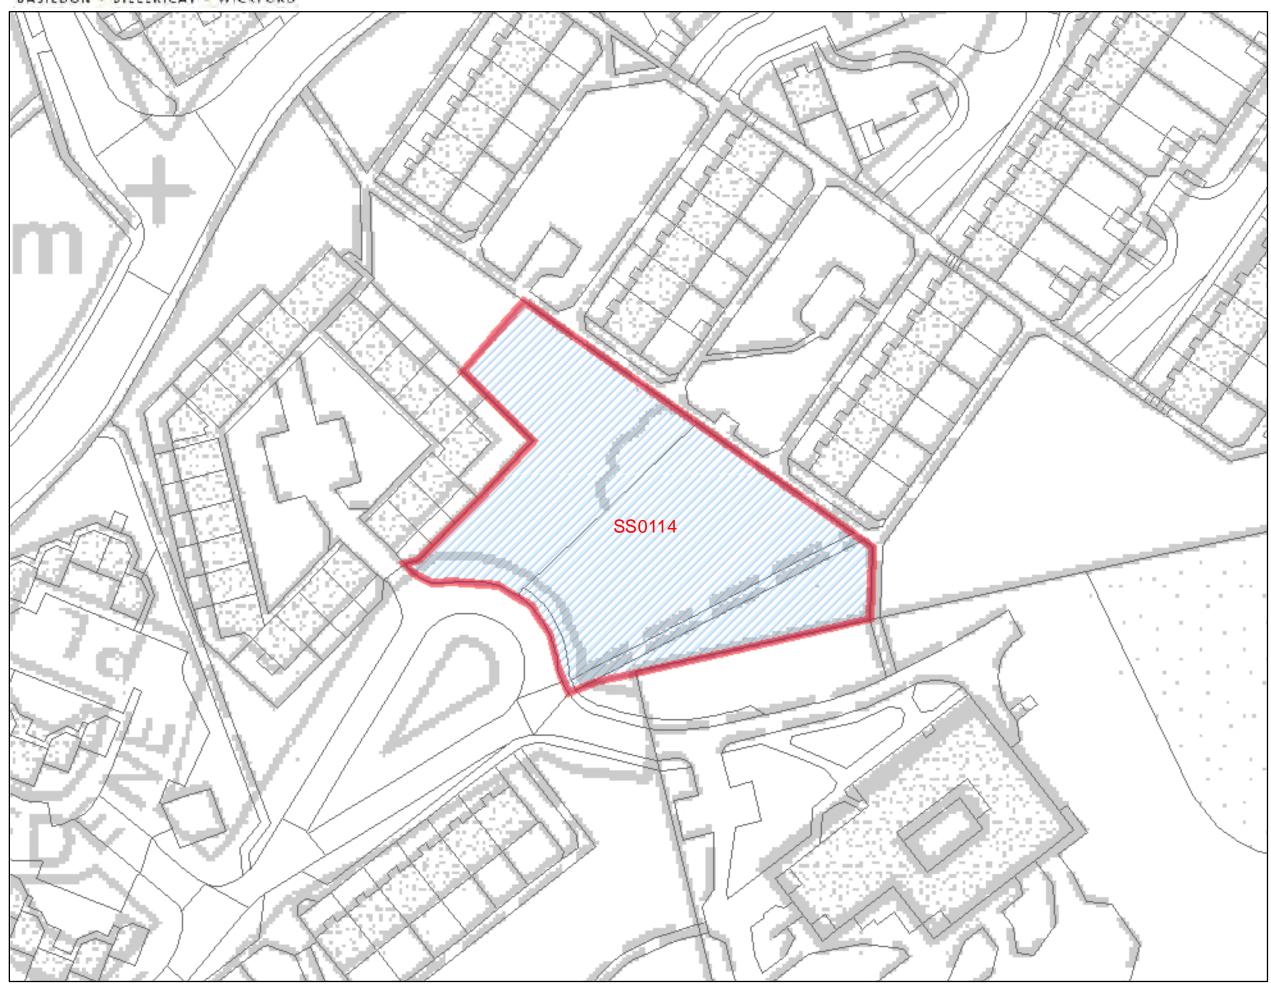

### SHLAA 2011/2012

<u>\_\_\_\_</u>

. . .

| Address: Land North of Nether<br>South of 35 Toucan Way, Basilo<br>Course                                                                                                                                                                                                                                                                                                                                                                          |                                                                                                                                                                           |                                                                                                       | Site Area:<br>2.02ha                                                                                                                                                      | Current Use:<br>Woodland/hard<br>standing                                                     | Site Ref.:<br>SS0076                                                                                        |                                                                               |       |           |
|----------------------------------------------------------------------------------------------------------------------------------------------------------------------------------------------------------------------------------------------------------------------------------------------------------------------------------------------------------------------------------------------------------------------------------------------------|---------------------------------------------------------------------------------------------------------------------------------------------------------------------------|-------------------------------------------------------------------------------------------------------|---------------------------------------------------------------------------------------------------------------------------------------------------------------------------|-----------------------------------------------------------------------------------------------|-------------------------------------------------------------------------------------------------------------|-------------------------------------------------------------------------------|-------|-----------|
| Description of Site (includi<br>Irregular shaped site located of<br>covered in woodland and scrut                                                                                                                                                                                                                                                                                                                                                  | on the eas<br>b, with a s                                                                                                                                                 | t side<br>small                                                                                       | e of Netherma<br>area of hard s                                                                                                                                           | standing.                                                                                     | Site Access: N<br>Sparrows Herne                                                                            |                                                                               | nayne | Э,        |
| Basildon Golf course lies to the and agricultural land to the so                                                                                                                                                                                                                                                                                                                                                                                   | uth and w                                                                                                                                                                 | est.                                                                                                  |                                                                                                                                                                           |                                                                                               | Access to Services (distance in m)<br>Primary School: Kingswood >600m<br>Secondary School: Woodlands <1500m |                                                                               |       |           |
| Site of original T junction betw<br>as that of former Kingswood F<br>long since been demolished.                                                                                                                                                                                                                                                                                                                                                   | GPs / Health Ce<br>Neighbourhood<br>Town Centre: E<br>Public Open Sp                                                                                                      | l Cntr: Clay<br>Basildon >8                                                                           | y Hill I<br>800m                                                                                                                                                          | Rd <800m                                                                                      |                                                                                                             |                                                                               |       |           |
| Allocated as 'Leisure and Recro                                                                                                                                                                                                                                                                                                                                                                                                                    | eation Site                                                                                                                                                               | es' in                                                                                                | BDLP.                                                                                                                                                                     |                                                                                               | Space and Child<br><400m (Land of                                                                           | dren/young                                                                    | g peo | ple space |
| <ul> <li>Planning History: <ul> <li>Indoor Ice rink, refuse</li> <li>Petrol Filling Station, r</li> <li>Outline residential dev 66)</li> <li>Hotel, ancillary uses a 13.06.1991 (BAS-0933 revised junction alignr detrimental to residen</li> <li>Extension to first floor and balustrade over –</li> <li>Construction of new c development of a golf</li> </ul> </li> <li>Ownership:</li> <li>Urban Area Site</li> <li>Green Belt Site</li> </ul> | 965 (BAS-158<br>ised 10.08.196<br>king spaces, r<br>ids of highway<br>ciated increas<br>ad floor foyer<br>L – granted<br>naintenance s<br>– 07/00375/FI<br>y?<br>ividual? | 37-64)<br>66 (BAS-0705-<br>efused<br>y safety from<br>ed traffic noise<br>with balcony<br>hed and the | space <2km (B<br>Field <800m (V<br>College), Natur<br>district <400m<br>Park <2km (La<br>Sport Facility <<br>Course), Urban<br>Park)<br>Bus Stop: 300n<br>Railway Station | asildon TC<br>Voodlands<br>al/semi-na<br>(land north<br>ngdon Hills<br>400m (Bas<br>Park <2kr | i), Edu<br>and I<br>t space<br>h A13<br>s), Ou<br>sildon<br>m (Gle<br>nayne                                 | ucational<br>Basildon<br>ce non-<br>B), Country<br>Itdoor<br>Golf<br>oucester |       |           |
| Greenfield Site                                                                                                                                                                                                                                                                                                                                                                                                                                    | Yes                                                                                                                                                                       |                                                                                                       | 1: 1.69ha                                                                                                                                                                 |                                                                                               |                                                                                                             |                                                                               |       |           |
| Previously Developed Lance<br>Site Constraints                                                                                                                                                                                                                                                                                                                                                                                                     | Yes                                                                                                                                                                       | Area                                                                                                  | 1: 0.33ha                                                                                                                                                                 |                                                                                               |                                                                                                             |                                                                               |       |           |
| Areas excluded from the S                                                                                                                                                                                                                                                                                                                                                                                                                          |                                                                                                                                                                           |                                                                                                       |                                                                                                                                                                           | Constraints th                                                                                | at may affect                                                                                               | a cito/c vi                                                                   | abili | t.v       |
|                                                                                                                                                                                                                                                                                                                                                                                                                                                    | Within                                                                                                                                                                    |                                                                                                       | No                                                                                                                                                                        | Ancient Woodlar                                                                               |                                                                                                             | Within                                                                        | aviii | No        |
| Scheduled Monument                                                                                                                                                                                                                                                                                                                                                                                                                                 | Part of                                                                                                                                                                   |                                                                                                       | No                                                                                                                                                                        |                                                                                               | iu -                                                                                                        | Part of Sit                                                                   | to    | No        |
|                                                                                                                                                                                                                                                                                                                                                                                                                                                    | Adj. To                                                                                                                                                                   |                                                                                                       | No                                                                                                                                                                        |                                                                                               |                                                                                                             | Within Bu                                                                     |       | No        |
| SSSIs/ SACs / SPAs / Ramsar                                                                                                                                                                                                                                                                                                                                                                                                                        | Within                                                                                                                                                                    |                                                                                                       | No                                                                                                                                                                        | Local Wildlife Sit                                                                            |                                                                                                             | Within                                                                        | IIIEI | Yes       |
|                                                                                                                                                                                                                                                                                                                                                                                                                                                    | Part of Si                                                                                                                                                                | to                                                                                                    | No                                                                                                                                                                        |                                                                                               | 162                                                                                                         | Part of Sit                                                                   | to    | Yes       |
|                                                                                                                                                                                                                                                                                                                                                                                                                                                    | Within Bu                                                                                                                                                                 |                                                                                                       | Yes                                                                                                                                                                       |                                                                                               |                                                                                                             | Within Bu                                                                     |       | Yes       |
| Local Nature Reserve (LNR)                                                                                                                                                                                                                                                                                                                                                                                                                         | Within                                                                                                                                                                    |                                                                                                       | No                                                                                                                                                                        | Biodiversity Acti                                                                             | on Plan (RAP)                                                                                               | Within                                                                        |       | No        |
| · · ·                                                                                                                                                                                                                                                                                                                                                                                                                                              | Part of Si                                                                                                                                                                | to                                                                                                    | No                                                                                                                                                                        | Priority Habitat                                                                              | UIT FIAIT (DAF)                                                                                             | Part of Sit                                                                   | to    | No        |
|                                                                                                                                                                                                                                                                                                                                                                                                                                                    | Within Bu                                                                                                                                                                 |                                                                                                       | No                                                                                                                                                                        | Thomy Habitat                                                                                 |                                                                                                             | Within Bu                                                                     |       | Yes       |
| Flood Zone<br>If yes, Zone 3? □                                                                                                                                                                                                                                                                                                                                                                                                                    | Surface w                                                                                                                                                                 |                                                                                                       | No                                                                                                                                                                        | Protected Specie                                                                              | es Alert Area                                                                                               |                                                                               |       | Yes       |
| Washland                                                                                                                                                                                                                                                                                                                                                                                                                                           |                                                                                                                                                                           |                                                                                                       | No                                                                                                                                                                        | Protected Specie                                                                              | es Alert Area -                                                                                             |                                                                               |       | Yes       |
| Marshes Protection Area                                                                                                                                                                                                                                                                                                                                                                                                                            |                                                                                                                                                                           |                                                                                                       | No                                                                                                                                                                        | 10m Buffer                                                                                    |                                                                                                             |                                                                               |       |           |
| Existing, developed                                                                                                                                                                                                                                                                                                                                                                                                                                | Within                                                                                                                                                                    |                                                                                                       | No                                                                                                                                                                        |                                                                                               |                                                                                                             |                                                                               |       |           |
| <b>c</b> .                                                                                                                                                                                                                                                                                                                                                                                                                                         | Part of                                                                                                                                                                   |                                                                                                       | No                                                                                                                                                                        | Village Green &                                                                               | Common Land                                                                                                 |                                                                               |       | No        |
|                                                                                                                                                                                                                                                                                                                                                                                                                                                    | Adj. To                                                                                                                                                                   |                                                                                                       | No                                                                                                                                                                        | Ground Water V<br>Area                                                                        |                                                                                                             |                                                                               |       | No        |
| Oil / Gas Pipelines                                                                                                                                                                                                                                                                                                                                                                                                                                |                                                                                                                                                                           |                                                                                                       | No                                                                                                                                                                        | Conservation Ar                                                                               | ea                                                                                                          | Within                                                                        |       | No        |