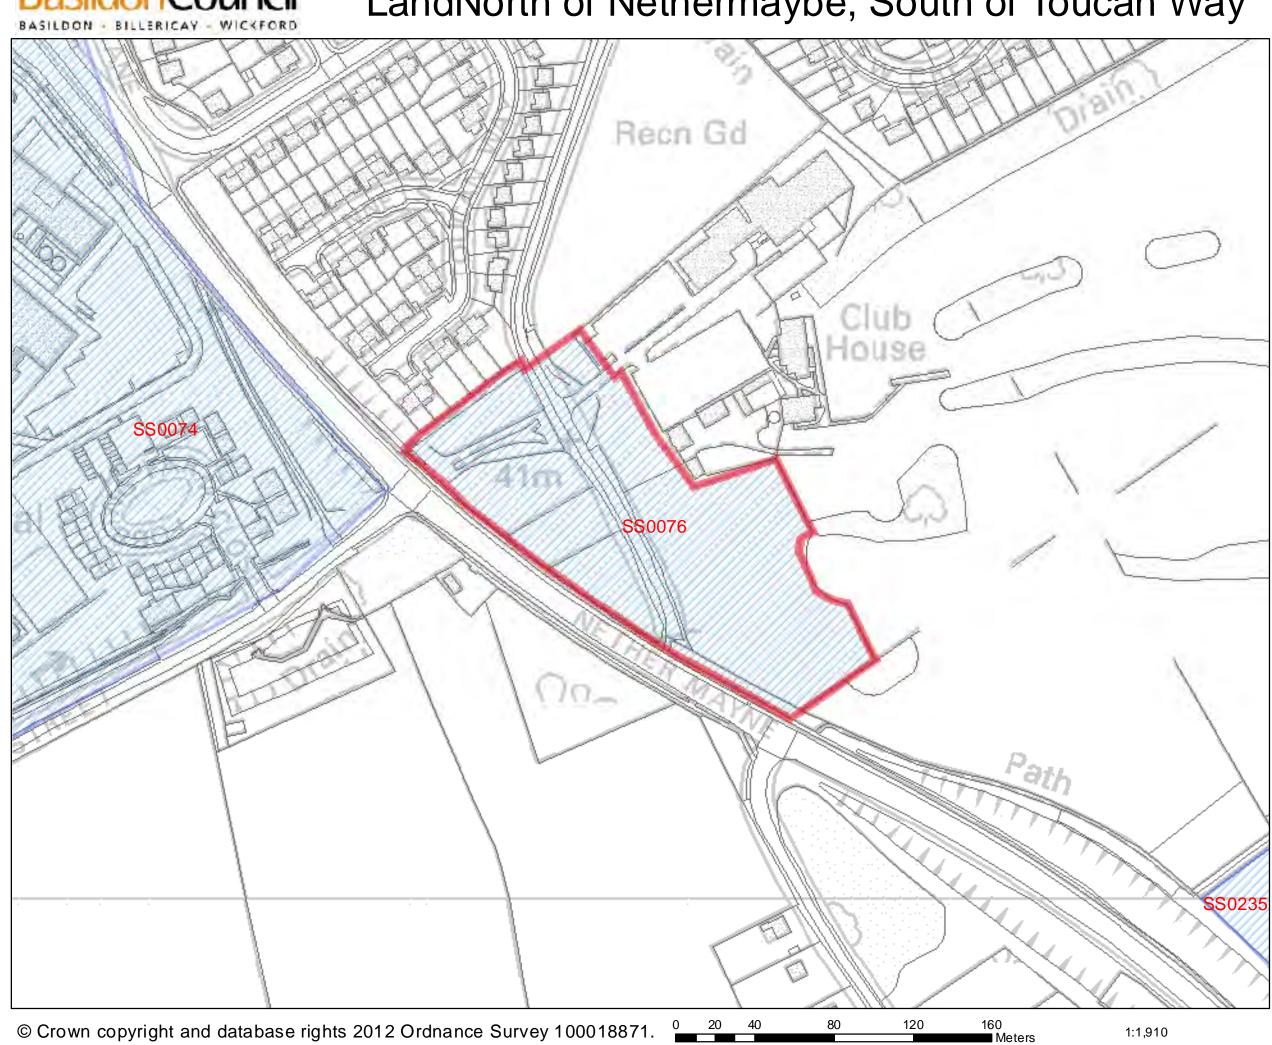

### SHLAA 2011/2012

<u>\_\_\_\_</u>

. . .

| Address: Land North of Nether<br>South of 35 Toucan Way, Basilo<br>Course                                                                                                                                                                                                                                                                                                                                                                          |                                                                                                                                                                           |                                                                                                       | Site Area:<br>2.02ha                                                                                                                                                      | Current Use:<br>Woodland/hard<br>standing                                                     | Site Ref.:<br>SS0076                                                                                        |                                                                               |       |           |
|----------------------------------------------------------------------------------------------------------------------------------------------------------------------------------------------------------------------------------------------------------------------------------------------------------------------------------------------------------------------------------------------------------------------------------------------------|---------------------------------------------------------------------------------------------------------------------------------------------------------------------------|-------------------------------------------------------------------------------------------------------|---------------------------------------------------------------------------------------------------------------------------------------------------------------------------|-----------------------------------------------------------------------------------------------|-------------------------------------------------------------------------------------------------------------|-------------------------------------------------------------------------------|-------|-----------|
| Description of Site (includi<br>Irregular shaped site located of<br>covered in woodland and scrut                                                                                                                                                                                                                                                                                                                                                  | on the eas<br>b, with a s                                                                                                                                                 | t side<br>small                                                                                       | e of Netherma<br>area of hard s                                                                                                                                           | standing.                                                                                     | Site Access: N<br>Sparrows Herne                                                                            |                                                                               | nayne | Э,        |
| Basildon Golf course lies to the and agricultural land to the so                                                                                                                                                                                                                                                                                                                                                                                   | uth and w                                                                                                                                                                 | est.                                                                                                  |                                                                                                                                                                           |                                                                                               | Access to Services (distance in m)<br>Primary School: Kingswood >600m<br>Secondary School: Woodlands <1500m |                                                                               |       |           |
| Site of original T junction betw<br>as that of former Kingswood F<br>long since been demolished.                                                                                                                                                                                                                                                                                                                                                   | GPs / Health Ce<br>Neighbourhood<br>Town Centre: E<br>Public Open Sp                                                                                                      | l Cntr: Clay<br>Basildon >8                                                                           | y Hill I<br>800m                                                                                                                                                          | Rd <800m                                                                                      |                                                                                                             |                                                                               |       |           |
| Allocated as 'Leisure and Recro                                                                                                                                                                                                                                                                                                                                                                                                                    | eation Site                                                                                                                                                               | es' in                                                                                                | BDLP.                                                                                                                                                                     |                                                                                               | Space and Child<br><400m (Land of                                                                           | dren/young                                                                    | g peo | ple space |
| <ul> <li>Planning History: <ul> <li>Indoor Ice rink, refuse</li> <li>Petrol Filling Station, r</li> <li>Outline residential dev 66)</li> <li>Hotel, ancillary uses a 13.06.1991 (BAS-0933 revised junction alignr detrimental to residen</li> <li>Extension to first floor and balustrade over –</li> <li>Construction of new c development of a golf</li> </ul> </li> <li>Ownership:</li> <li>Urban Area Site</li> <li>Green Belt Site</li> </ul> | 965 (BAS-158<br>ised 10.08.196<br>king spaces, r<br>ids of highway<br>ciated increas<br>ad floor foyer<br>L – granted<br>naintenance s<br>– 07/00375/FI<br>y?<br>ividual? | 37-64)<br>66 (BAS-0705-<br>efused<br>y safety from<br>ed traffic noise<br>with balcony<br>hed and the | space <2km (B<br>Field <800m (V<br>College), Natur<br>district <400m<br>Park <2km (La<br>Sport Facility <<br>Course), Urban<br>Park)<br>Bus Stop: 300n<br>Railway Station | asildon TC<br>Voodlands<br>al/semi-na<br>(land north<br>ngdon Hills<br>400m (Bas<br>Park <2kr | i), Edu<br>and I<br>t space<br>h A13<br>s), Ou<br>sildon<br>m (Gle<br>nayne                                 | ucational<br>Basildon<br>ce non-<br>B), Country<br>Itdoor<br>Golf<br>oucester |       |           |
| Greenfield Site                                                                                                                                                                                                                                                                                                                                                                                                                                    | Yes                                                                                                                                                                       |                                                                                                       | 1: 1.69ha                                                                                                                                                                 |                                                                                               |                                                                                                             |                                                                               |       |           |
| Previously Developed Lance<br>Site Constraints                                                                                                                                                                                                                                                                                                                                                                                                     | Yes                                                                                                                                                                       | Area                                                                                                  | 1: 0.33ha                                                                                                                                                                 |                                                                                               |                                                                                                             |                                                                               |       |           |
| Areas excluded from the S                                                                                                                                                                                                                                                                                                                                                                                                                          |                                                                                                                                                                           |                                                                                                       |                                                                                                                                                                           | Constraints th                                                                                | at may affect                                                                                               | a cito/c vi                                                                   | abili | t.v       |
|                                                                                                                                                                                                                                                                                                                                                                                                                                                    | Within                                                                                                                                                                    |                                                                                                       | No                                                                                                                                                                        | Ancient Woodlar                                                                               |                                                                                                             | Within                                                                        | aviii | No        |
| Scheduled Monument                                                                                                                                                                                                                                                                                                                                                                                                                                 | Part of                                                                                                                                                                   |                                                                                                       | No                                                                                                                                                                        |                                                                                               | iu -                                                                                                        | Part of Sit                                                                   | to    | No        |
|                                                                                                                                                                                                                                                                                                                                                                                                                                                    | Adj. To                                                                                                                                                                   |                                                                                                       | No                                                                                                                                                                        |                                                                                               |                                                                                                             | Within Bu                                                                     |       | No        |
| SSSIs/ SACs / SPAs / Ramsar                                                                                                                                                                                                                                                                                                                                                                                                                        | Within                                                                                                                                                                    |                                                                                                       | No                                                                                                                                                                        | Local Wildlife Sit                                                                            |                                                                                                             | Within                                                                        | IIIEI | Yes       |
|                                                                                                                                                                                                                                                                                                                                                                                                                                                    | Part of Si                                                                                                                                                                | to                                                                                                    | No                                                                                                                                                                        |                                                                                               | 162                                                                                                         | Part of Sit                                                                   | to    | Yes       |
|                                                                                                                                                                                                                                                                                                                                                                                                                                                    | Within Bu                                                                                                                                                                 |                                                                                                       | Yes                                                                                                                                                                       |                                                                                               |                                                                                                             | Within Bu                                                                     |       | Yes       |
| Local Nature Reserve (LNR)                                                                                                                                                                                                                                                                                                                                                                                                                         | Within                                                                                                                                                                    |                                                                                                       | No                                                                                                                                                                        | Biodiversity Acti                                                                             | on Plan (RAP)                                                                                               | Within                                                                        |       | No        |
| · · ·                                                                                                                                                                                                                                                                                                                                                                                                                                              | Part of Si                                                                                                                                                                | to                                                                                                    | No                                                                                                                                                                        | Priority Habitat                                                                              | UIT FIAIT (DAF)                                                                                             | Part of Sit                                                                   | to    | No        |
|                                                                                                                                                                                                                                                                                                                                                                                                                                                    | Within Bu                                                                                                                                                                 |                                                                                                       | No                                                                                                                                                                        | Thomy Habitat                                                                                 |                                                                                                             | Within Bu                                                                     |       | Yes       |
| Flood Zone<br>If yes, Zone 3? □                                                                                                                                                                                                                                                                                                                                                                                                                    | Surface w                                                                                                                                                                 |                                                                                                       | No                                                                                                                                                                        | Protected Specie                                                                              | es Alert Area                                                                                               |                                                                               |       | Yes       |
| Washland                                                                                                                                                                                                                                                                                                                                                                                                                                           |                                                                                                                                                                           |                                                                                                       | No                                                                                                                                                                        | Protected Specie                                                                              | es Alert Area -                                                                                             |                                                                               |       | Yes       |
| Marshes Protection Area                                                                                                                                                                                                                                                                                                                                                                                                                            |                                                                                                                                                                           |                                                                                                       | No                                                                                                                                                                        | 10m Buffer                                                                                    |                                                                                                             |                                                                               |       |           |
| Existing, developed                                                                                                                                                                                                                                                                                                                                                                                                                                | Within                                                                                                                                                                    |                                                                                                       | No                                                                                                                                                                        |                                                                                               |                                                                                                             |                                                                               |       |           |
| <b>c</b> .                                                                                                                                                                                                                                                                                                                                                                                                                                         | Part of                                                                                                                                                                   |                                                                                                       | No                                                                                                                                                                        | Village Green &                                                                               | Common Land                                                                                                 |                                                                               |       | No        |
|                                                                                                                                                                                                                                                                                                                                                                                                                                                    | Adj. To                                                                                                                                                                   |                                                                                                       | No                                                                                                                                                                        | Ground Water V<br>Area                                                                        |                                                                                                             |                                                                               |       | No        |
| Oil / Gas Pipelines                                                                                                                                                                                                                                                                                                                                                                                                                                |                                                                                                                                                                           |                                                                                                       | No                                                                                                                                                                        | Conservation Ar                                                                               | ea                                                                                                          | Within                                                                        |       | No        |