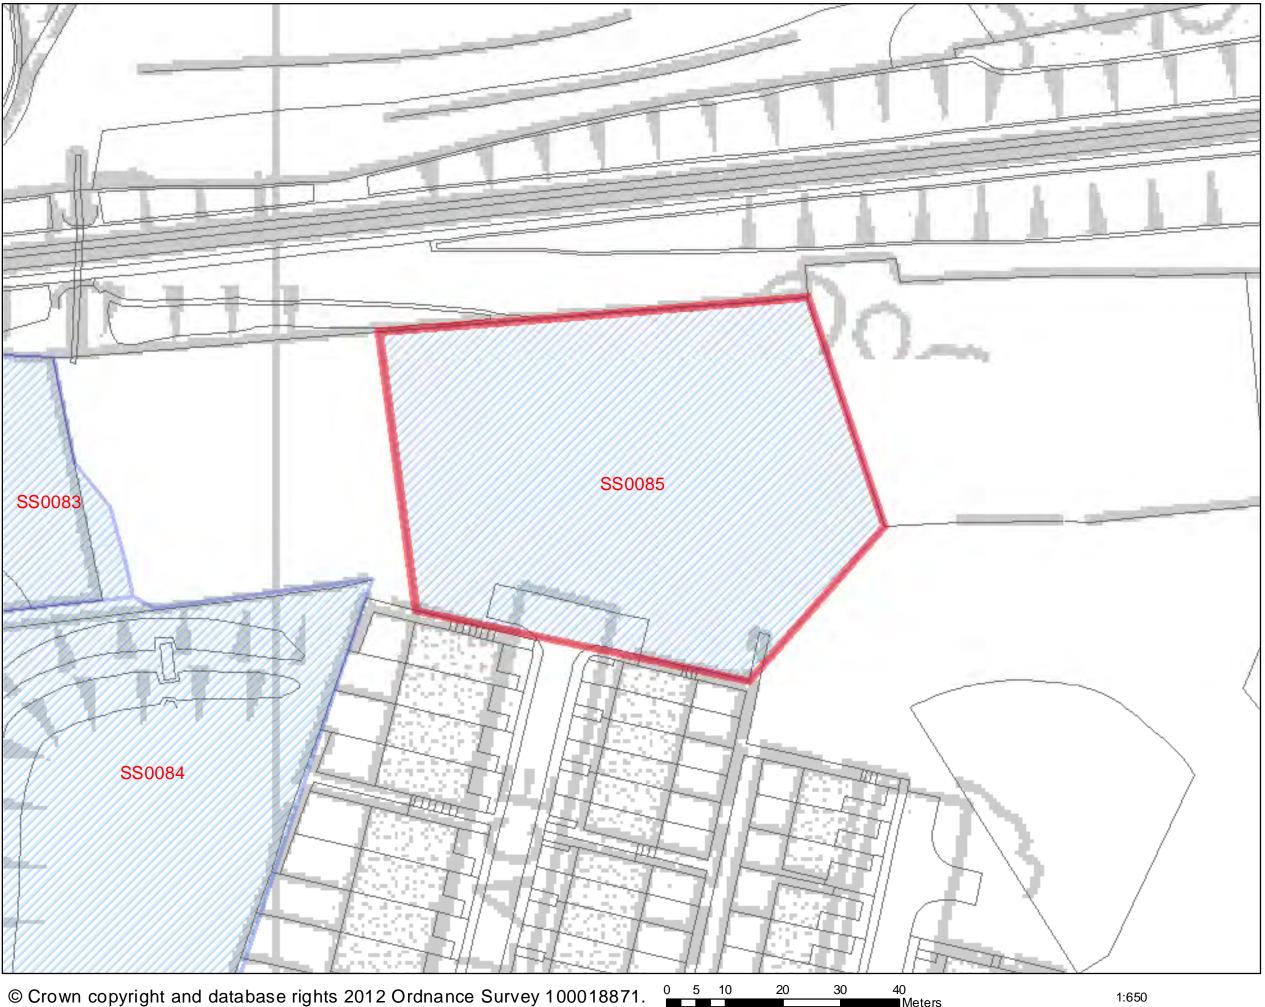

### SHLAA 2011/2012

<u>\_\_\_\_</u>

. . .

| Address: Land North of Nether<br>South of 35 Toucan Way, Basilo<br>Course                                                                                                                                                                                                                                                                                                                                                                          |                                                                                                                                                                           |                                                                                                       | Site Area:<br>2.02ha                                                                                                                                                      | Current Use:<br>Woodland/hard<br>standing                                                     | Site Ref.:<br>SS0076                                                                                        |                                                                               |       |           |
|----------------------------------------------------------------------------------------------------------------------------------------------------------------------------------------------------------------------------------------------------------------------------------------------------------------------------------------------------------------------------------------------------------------------------------------------------|---------------------------------------------------------------------------------------------------------------------------------------------------------------------------|-------------------------------------------------------------------------------------------------------|---------------------------------------------------------------------------------------------------------------------------------------------------------------------------|-----------------------------------------------------------------------------------------------|-------------------------------------------------------------------------------------------------------------|-------------------------------------------------------------------------------|-------|-----------|
| Description of Site (includi<br>Irregular shaped site located of<br>covered in woodland and scrut                                                                                                                                                                                                                                                                                                                                                  | on the eas<br>b, with a s                                                                                                                                                 | t side<br>small                                                                                       | e of Netherma<br>area of hard s                                                                                                                                           | standing.                                                                                     | Site Access: N<br>Sparrows Herne                                                                            |                                                                               | nayne | Э,        |
| Basildon Golf course lies to the and agricultural land to the so                                                                                                                                                                                                                                                                                                                                                                                   | uth and w                                                                                                                                                                 | est.                                                                                                  |                                                                                                                                                                           |                                                                                               | Access to Services (distance in m)<br>Primary School: Kingswood >600m<br>Secondary School: Woodlands <1500m |                                                                               |       |           |
| Site of original T junction betw<br>as that of former Kingswood F<br>long since been demolished.                                                                                                                                                                                                                                                                                                                                                   | GPs / Health Ce<br>Neighbourhood<br>Town Centre: E<br>Public Open Sp                                                                                                      | l Cntr: Clay<br>Basildon >8                                                                           | y Hill I<br>800m                                                                                                                                                          | Rd <800m                                                                                      |                                                                                                             |                                                                               |       |           |
| Allocated as 'Leisure and Recro                                                                                                                                                                                                                                                                                                                                                                                                                    | eation Site                                                                                                                                                               | es' in                                                                                                | BDLP.                                                                                                                                                                     |                                                                                               | Space and Child<br><400m (Land of                                                                           | dren/young                                                                    | g peo | ple space |
| <ul> <li>Planning History: <ul> <li>Indoor Ice rink, refuse</li> <li>Petrol Filling Station, r</li> <li>Outline residential dev 66)</li> <li>Hotel, ancillary uses a 13.06.1991 (BAS-0933 revised junction alignr detrimental to residen</li> <li>Extension to first floor and balustrade over –</li> <li>Construction of new c development of a golf</li> </ul> </li> <li>Ownership:</li> <li>Urban Area Site</li> <li>Green Belt Site</li> </ul> | 965 (BAS-158<br>ised 10.08.196<br>king spaces, r<br>ids of highway<br>ciated increas<br>ad floor foyer<br>L – granted<br>naintenance s<br>– 07/00375/FI<br>y?<br>ividual? | 37-64)<br>66 (BAS-0705-<br>efused<br>y safety from<br>ed traffic noise<br>with balcony<br>hed and the | space <2km (B<br>Field <800m (V<br>College), Natur<br>district <400m<br>Park <2km (La<br>Sport Facility <<br>Course), Urban<br>Park)<br>Bus Stop: 300n<br>Railway Station | asildon TC<br>Voodlands<br>al/semi-na<br>(land north<br>ngdon Hills<br>400m (Bas<br>Park <2kr | i), Edu<br>and I<br>t space<br>h A13<br>s), Ou<br>sildon<br>m (Gle<br>nayne                                 | ucational<br>Basildon<br>ce non-<br>B), Country<br>Itdoor<br>Golf<br>oucester |       |           |
| Greenfield Site                                                                                                                                                                                                                                                                                                                                                                                                                                    | Yes                                                                                                                                                                       |                                                                                                       | 1: 1.69ha                                                                                                                                                                 |                                                                                               |                                                                                                             |                                                                               |       |           |
| Previously Developed Lance<br>Site Constraints                                                                                                                                                                                                                                                                                                                                                                                                     | Yes                                                                                                                                                                       | Area                                                                                                  | 1: 0.33ha                                                                                                                                                                 |                                                                                               |                                                                                                             |                                                                               |       |           |
| Areas excluded from the S                                                                                                                                                                                                                                                                                                                                                                                                                          |                                                                                                                                                                           |                                                                                                       |                                                                                                                                                                           | Constraints th                                                                                | at may affect                                                                                               | a cito/c vi                                                                   | abili | t.v       |
|                                                                                                                                                                                                                                                                                                                                                                                                                                                    | Within                                                                                                                                                                    |                                                                                                       | No                                                                                                                                                                        | Ancient Woodlar                                                                               |                                                                                                             | Within                                                                        | aviii | No        |
| Scheduled Monument                                                                                                                                                                                                                                                                                                                                                                                                                                 | Part of                                                                                                                                                                   |                                                                                                       | No                                                                                                                                                                        |                                                                                               | iu -                                                                                                        | Part of Sit                                                                   | to    | No        |
|                                                                                                                                                                                                                                                                                                                                                                                                                                                    | Adj. To                                                                                                                                                                   |                                                                                                       | No                                                                                                                                                                        |                                                                                               |                                                                                                             | Within Bu                                                                     |       | No        |
| SSSIs/ SACs / SPAs / Ramsar                                                                                                                                                                                                                                                                                                                                                                                                                        | Within                                                                                                                                                                    |                                                                                                       | No                                                                                                                                                                        | Local Wildlife Sit                                                                            |                                                                                                             | Within                                                                        | IIIEI | Yes       |
|                                                                                                                                                                                                                                                                                                                                                                                                                                                    | Part of Si                                                                                                                                                                | to                                                                                                    | No                                                                                                                                                                        |                                                                                               | 162                                                                                                         | Part of Sit                                                                   | to    | Yes       |
|                                                                                                                                                                                                                                                                                                                                                                                                                                                    | Within Bu                                                                                                                                                                 |                                                                                                       | Yes                                                                                                                                                                       |                                                                                               |                                                                                                             | Within Bu                                                                     |       | Yes       |
| Local Nature Reserve (LNR)                                                                                                                                                                                                                                                                                                                                                                                                                         | Within                                                                                                                                                                    |                                                                                                       | No                                                                                                                                                                        | Biodiversity Acti                                                                             | on Plan (RAP)                                                                                               | Within                                                                        |       | No        |
| · · ·                                                                                                                                                                                                                                                                                                                                                                                                                                              | Part of Si                                                                                                                                                                | to                                                                                                    | No                                                                                                                                                                        | Priority Habitat                                                                              | UIT FIAIT (DAF)                                                                                             | Part of Sit                                                                   | to    | No        |
|                                                                                                                                                                                                                                                                                                                                                                                                                                                    | Within Bu                                                                                                                                                                 |                                                                                                       | No                                                                                                                                                                        | Thomy Habitat                                                                                 |                                                                                                             | Within Bu                                                                     |       | Yes       |
| Flood Zone<br>If yes, Zone 3? □                                                                                                                                                                                                                                                                                                                                                                                                                    | Surface w                                                                                                                                                                 |                                                                                                       | No                                                                                                                                                                        | Protected Specie                                                                              | es Alert Area                                                                                               |                                                                               |       | Yes       |
| Washland                                                                                                                                                                                                                                                                                                                                                                                                                                           |                                                                                                                                                                           |                                                                                                       | No                                                                                                                                                                        | Protected Specie                                                                              | es Alert Area -                                                                                             |                                                                               |       | Yes       |
| Marshes Protection Area                                                                                                                                                                                                                                                                                                                                                                                                                            |                                                                                                                                                                           |                                                                                                       | No                                                                                                                                                                        | 10m Buffer                                                                                    |                                                                                                             |                                                                               |       |           |
| Existing, developed                                                                                                                                                                                                                                                                                                                                                                                                                                | Within                                                                                                                                                                    |                                                                                                       | No                                                                                                                                                                        |                                                                                               |                                                                                                             |                                                                               |       |           |
| <b>c</b> .                                                                                                                                                                                                                                                                                                                                                                                                                                         | Part of                                                                                                                                                                   |                                                                                                       | No                                                                                                                                                                        | Village Green &                                                                               | Common Land                                                                                                 |                                                                               |       | No        |
|                                                                                                                                                                                                                                                                                                                                                                                                                                                    | Adj. To                                                                                                                                                                   |                                                                                                       | No                                                                                                                                                                        | Ground Water V<br>Area                                                                        |                                                                                                             |                                                                               |       | No        |
| Oil / Gas Pipelines                                                                                                                                                                                                                                                                                                                                                                                                                                |                                                                                                                                                                           |                                                                                                       | No                                                                                                                                                                        | Conservation Ar                                                                               | ea                                                                                                          | Within                                                                        |       | No        |