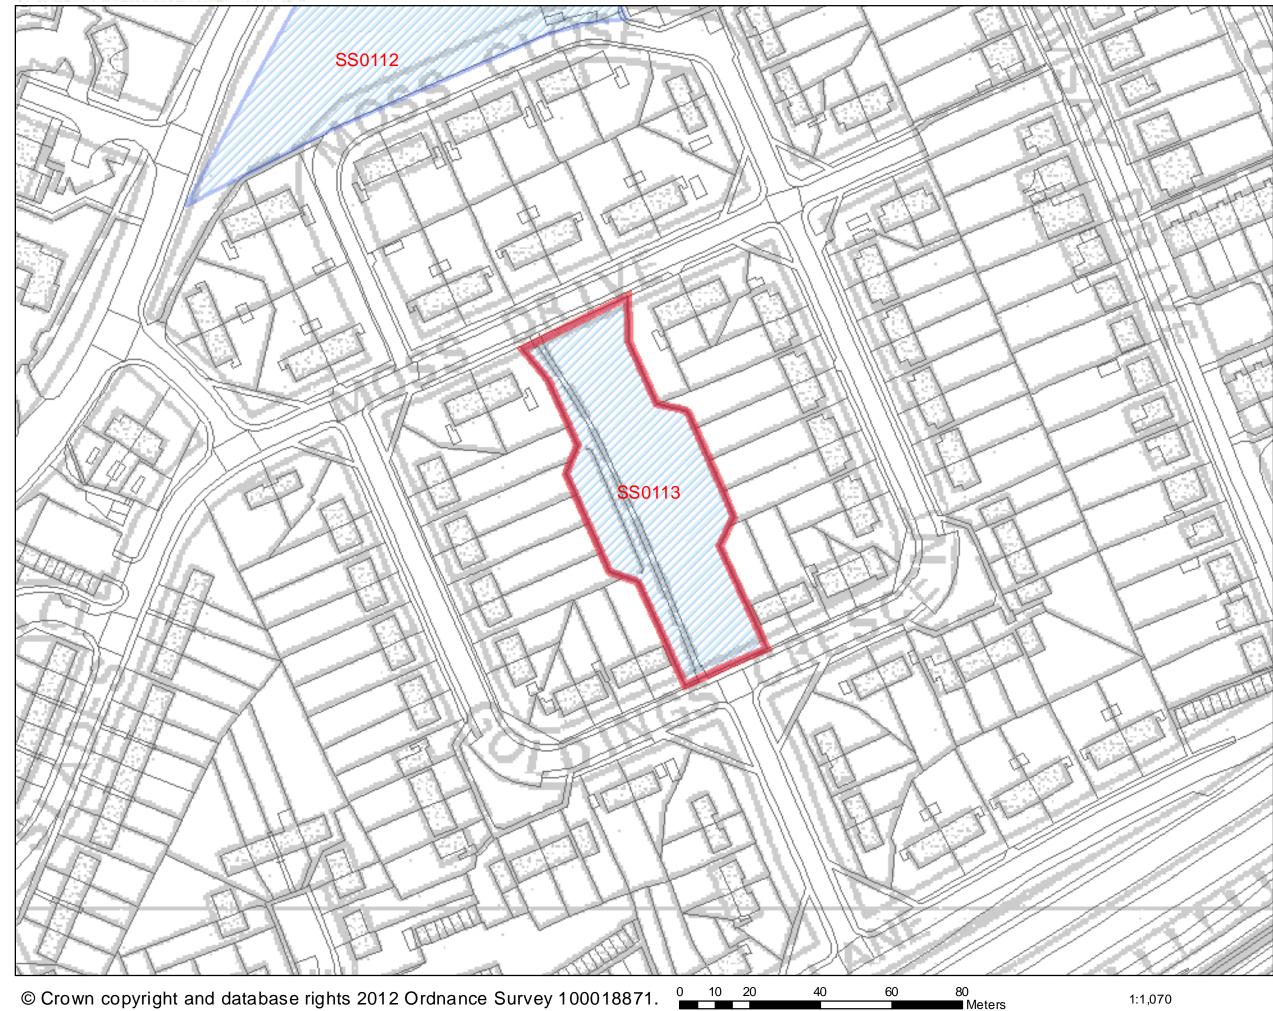

### SHLAA 2011/2012

<u>\_\_\_\_</u>

. . .

| Address: Land North of Nether<br>South of 35 Toucan Way, Basilo<br>Course                                                                                                                                                                                                                                                                                                                                                                          |                                                                                                                                                                           |                                                                                                       | Site Area:<br>2.02ha                                                                                                                                                      | Current Use:<br>Woodland/hard<br>standing                                                     | Site Ref.:<br>SS0076                                                                                        |                                                                               |       |           |
|----------------------------------------------------------------------------------------------------------------------------------------------------------------------------------------------------------------------------------------------------------------------------------------------------------------------------------------------------------------------------------------------------------------------------------------------------|---------------------------------------------------------------------------------------------------------------------------------------------------------------------------|-------------------------------------------------------------------------------------------------------|---------------------------------------------------------------------------------------------------------------------------------------------------------------------------|-----------------------------------------------------------------------------------------------|-------------------------------------------------------------------------------------------------------------|-------------------------------------------------------------------------------|-------|-----------|
| Description of Site (includi<br>Irregular shaped site located of<br>covered in woodland and scrut                                                                                                                                                                                                                                                                                                                                                  | on the eas<br>b, with a s                                                                                                                                                 | t side<br>small                                                                                       | e of Netherma<br>area of hard s                                                                                                                                           | standing.                                                                                     | Site Access: N<br>Sparrows Herne                                                                            |                                                                               | nayne | Э,        |
| Basildon Golf course lies to the and agricultural land to the so                                                                                                                                                                                                                                                                                                                                                                                   | uth and w                                                                                                                                                                 | est.                                                                                                  |                                                                                                                                                                           |                                                                                               | Access to Services (distance in m)<br>Primary School: Kingswood >600m<br>Secondary School: Woodlands <1500m |                                                                               |       |           |
| Site of original T junction betw<br>as that of former Kingswood F<br>long since been demolished.                                                                                                                                                                                                                                                                                                                                                   | GPs / Health Ce<br>Neighbourhood<br>Town Centre: E<br>Public Open Sp                                                                                                      | l Cntr: Clay<br>Basildon >8                                                                           | y Hill I<br>800m                                                                                                                                                          | Rd <800m                                                                                      |                                                                                                             |                                                                               |       |           |
| Allocated as 'Leisure and Recro                                                                                                                                                                                                                                                                                                                                                                                                                    | eation Site                                                                                                                                                               | es' in                                                                                                | BDLP.                                                                                                                                                                     |                                                                                               | Space and Child<br><400m (Land of                                                                           | dren/young                                                                    | g peo | ple space |
| <ul> <li>Planning History: <ul> <li>Indoor Ice rink, refuse</li> <li>Petrol Filling Station, r</li> <li>Outline residential dev 66)</li> <li>Hotel, ancillary uses a 13.06.1991 (BAS-0933 revised junction alignr detrimental to residen</li> <li>Extension to first floor and balustrade over –</li> <li>Construction of new c development of a golf</li> </ul> </li> <li>Ownership:</li> <li>Urban Area Site</li> <li>Green Belt Site</li> </ul> | 965 (BAS-158<br>ised 10.08.196<br>king spaces, r<br>ids of highway<br>ciated increas<br>ad floor foyer<br>L – granted<br>naintenance s<br>– 07/00375/FI<br>y?<br>ividual? | 37-64)<br>66 (BAS-0705-<br>efused<br>y safety from<br>ed traffic noise<br>with balcony<br>hed and the | space <2km (B<br>Field <800m (V<br>College), Natur<br>district <400m<br>Park <2km (La<br>Sport Facility <<br>Course), Urban<br>Park)<br>Bus Stop: 300n<br>Railway Station | asildon TC<br>Voodlands<br>al/semi-na<br>(land north<br>ngdon Hills<br>400m (Bas<br>Park <2kr | i), Edu<br>and I<br>t space<br>h A13<br>s), Ou<br>sildon<br>m (Gle<br>nayne                                 | ucational<br>Basildon<br>ce non-<br>B), Country<br>Itdoor<br>Golf<br>oucester |       |           |
| Greenfield Site                                                                                                                                                                                                                                                                                                                                                                                                                                    | Yes                                                                                                                                                                       |                                                                                                       | 1: 1.69ha                                                                                                                                                                 |                                                                                               |                                                                                                             |                                                                               |       |           |
| Previously Developed Lance<br>Site Constraints                                                                                                                                                                                                                                                                                                                                                                                                     | Yes                                                                                                                                                                       | Area                                                                                                  | 1: 0.33ha                                                                                                                                                                 |                                                                                               |                                                                                                             |                                                                               |       |           |
| Areas excluded from the S                                                                                                                                                                                                                                                                                                                                                                                                                          |                                                                                                                                                                           |                                                                                                       |                                                                                                                                                                           | Constraints th                                                                                | at may affect                                                                                               | a cito/c vi                                                                   | abili | t.v       |
|                                                                                                                                                                                                                                                                                                                                                                                                                                                    | Within                                                                                                                                                                    |                                                                                                       | No                                                                                                                                                                        | Ancient Woodlar                                                                               |                                                                                                             | Within                                                                        | aviii | No        |
| Scheduled Monument                                                                                                                                                                                                                                                                                                                                                                                                                                 | Part of                                                                                                                                                                   |                                                                                                       | No                                                                                                                                                                        |                                                                                               | iu -                                                                                                        | Part of Sit                                                                   | to    | No        |
|                                                                                                                                                                                                                                                                                                                                                                                                                                                    | Adj. To                                                                                                                                                                   |                                                                                                       | No                                                                                                                                                                        |                                                                                               |                                                                                                             | Within Bu                                                                     |       | No        |
| SSSIs/ SACs / SPAs / Ramsar                                                                                                                                                                                                                                                                                                                                                                                                                        | Within                                                                                                                                                                    |                                                                                                       | No                                                                                                                                                                        | Local Wildlife Sit                                                                            |                                                                                                             | Within                                                                        | IIIEI | Yes       |
|                                                                                                                                                                                                                                                                                                                                                                                                                                                    | Part of Si                                                                                                                                                                | to                                                                                                    | No                                                                                                                                                                        |                                                                                               | 162                                                                                                         | Part of Sit                                                                   | to    | Yes       |
|                                                                                                                                                                                                                                                                                                                                                                                                                                                    | Within Bu                                                                                                                                                                 |                                                                                                       | Yes                                                                                                                                                                       |                                                                                               |                                                                                                             | Within Bu                                                                     |       | Yes       |
| Local Nature Reserve (LNR)                                                                                                                                                                                                                                                                                                                                                                                                                         | Within                                                                                                                                                                    |                                                                                                       | No                                                                                                                                                                        | Biodiversity Acti                                                                             | on Plan (RAP)                                                                                               | Within                                                                        |       | No        |
| · · ·                                                                                                                                                                                                                                                                                                                                                                                                                                              | Part of Si                                                                                                                                                                | to                                                                                                    | No                                                                                                                                                                        | Priority Habitat                                                                              | UIT FIAIT (DAF)                                                                                             | Part of Sit                                                                   | to    | No        |
|                                                                                                                                                                                                                                                                                                                                                                                                                                                    | Within Bu                                                                                                                                                                 |                                                                                                       | No                                                                                                                                                                        | Thomy Habitat                                                                                 |                                                                                                             | Within Bu                                                                     |       | Yes       |
| Flood Zone<br>If yes, Zone 3? □                                                                                                                                                                                                                                                                                                                                                                                                                    | Surface w                                                                                                                                                                 |                                                                                                       | No                                                                                                                                                                        | Protected Specie                                                                              | es Alert Area                                                                                               |                                                                               |       | Yes       |
| Washland                                                                                                                                                                                                                                                                                                                                                                                                                                           |                                                                                                                                                                           |                                                                                                       | No                                                                                                                                                                        | Protected Specie                                                                              | es Alert Area -                                                                                             |                                                                               |       | Yes       |
| Marshes Protection Area                                                                                                                                                                                                                                                                                                                                                                                                                            |                                                                                                                                                                           |                                                                                                       | No                                                                                                                                                                        | 10m Buffer                                                                                    |                                                                                                             |                                                                               |       |           |
| Existing, developed                                                                                                                                                                                                                                                                                                                                                                                                                                | Within                                                                                                                                                                    |                                                                                                       | No                                                                                                                                                                        |                                                                                               |                                                                                                             |                                                                               |       |           |
| <b>c</b> .                                                                                                                                                                                                                                                                                                                                                                                                                                         | Part of                                                                                                                                                                   |                                                                                                       | No                                                                                                                                                                        | Village Green &                                                                               | Common Land                                                                                                 |                                                                               |       | No        |
|                                                                                                                                                                                                                                                                                                                                                                                                                                                    | Adj. To                                                                                                                                                                   |                                                                                                       | No                                                                                                                                                                        | Ground Water V<br>Area                                                                        |                                                                                                             |                                                                               |       | No        |
| Oil / Gas Pipelines                                                                                                                                                                                                                                                                                                                                                                                                                                |                                                                                                                                                                           |                                                                                                       | No                                                                                                                                                                        | Conservation Ar                                                                               | ea                                                                                                          | Within                                                                        |       | No        |