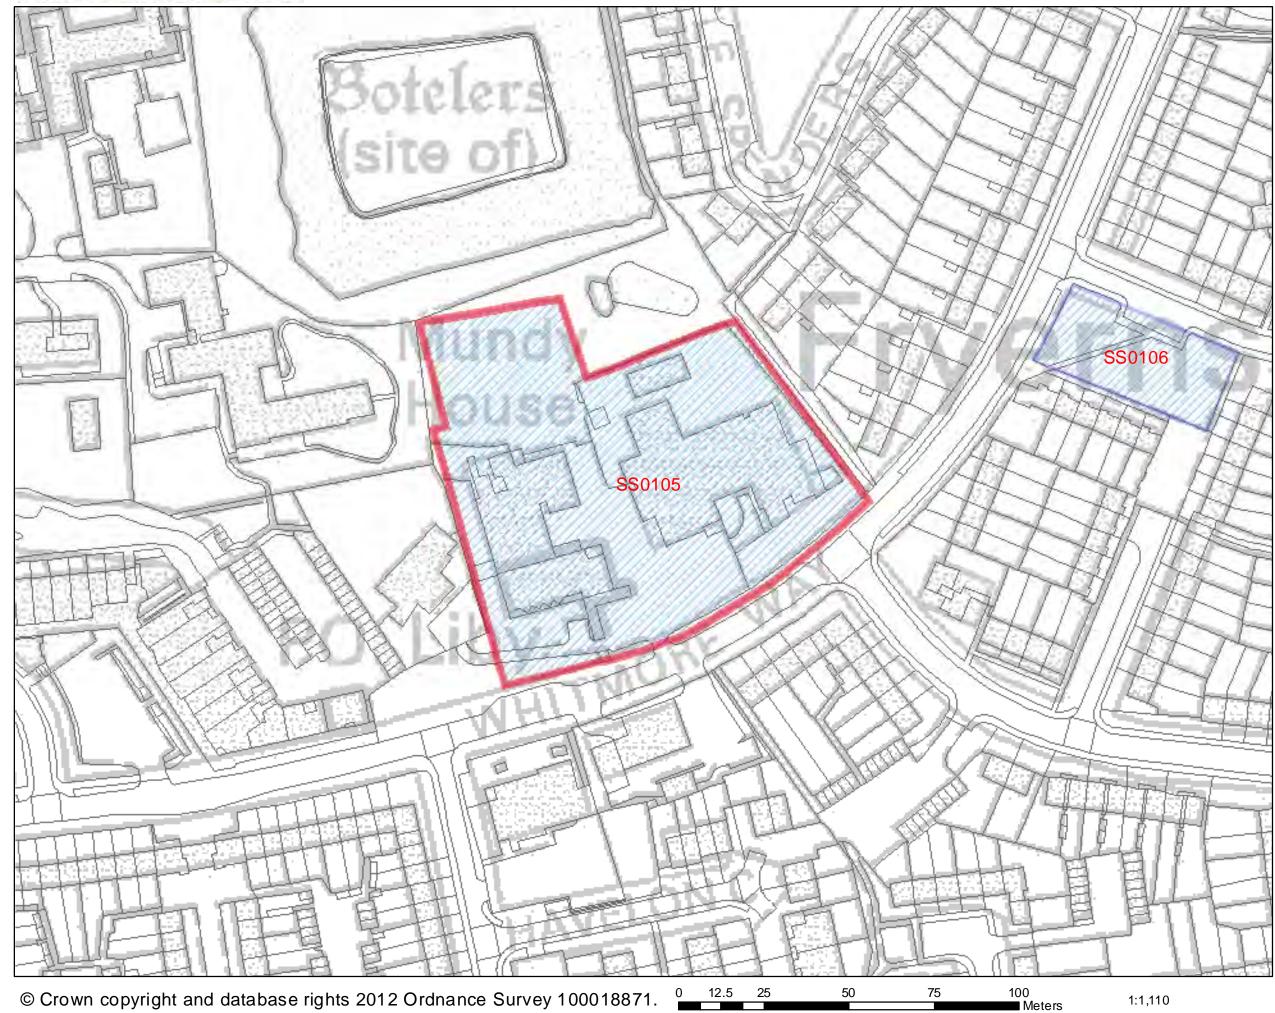

| Address: Land north of Dry<br>west of Nethermayne, com<br>Basildon Hospital, Netherm<br>roundabout and Ashdale, D                                                                                                                                                                                                                                                                                                                                                                                                                                                                                                                                                                                                                                                                                                                                                                                                                                          | prising<br>nayne                                                                                                        | Site Area:<br>0.72 Ha                                                                                        | Current Use:<br>Hospital and<br>Nethermayne<br>roundabout land                                                                       | Site Ref:<br>SS0074                                                           |                                                      |                                                   |  |  |  |
|------------------------------------------------------------------------------------------------------------------------------------------------------------------------------------------------------------------------------------------------------------------------------------------------------------------------------------------------------------------------------------------------------------------------------------------------------------------------------------------------------------------------------------------------------------------------------------------------------------------------------------------------------------------------------------------------------------------------------------------------------------------------------------------------------------------------------------------------------------------------------------------------------------------------------------------------------------|-------------------------------------------------------------------------------------------------------------------------|--------------------------------------------------------------------------------------------------------------|--------------------------------------------------------------------------------------------------------------------------------------|-------------------------------------------------------------------------------|------------------------------------------------------|---------------------------------------------------|--|--|--|
| 400m buffer zone around<br>wastewater/sewage<br>treatment plants                                                                                                                                                                                                                                                                                                                                                                                                                                                                                                                                                                                                                                                                                                                                                                                                                                                                                           |                                                                                                                         | No                                                                                                           | Definitive Footpath                                                                                                                  | (PRoW)                                                                        |                                                      | No                                                |  |  |  |
|                                                                                                                                                                                                                                                                                                                                                                                                                                                                                                                                                                                                                                                                                                                                                                                                                                                                                                                                                            |                                                                                                                         |                                                                                                              | TPO – oaks and ma                                                                                                                    | oles                                                                          | TPO/1/52                                             | Yes                                               |  |  |  |
|                                                                                                                                                                                                                                                                                                                                                                                                                                                                                                                                                                                                                                                                                                                                                                                                                                                                                                                                                            |                                                                                                                         |                                                                                                              | Archaeological Finds                                                                                                                 |                                                                               |                                                      | No                                                |  |  |  |
| <b>Highway issues:</b> Comprehensive residential development of the site would place pressure on adjoining highway infrastructure which would need to be upgraded to suit. Additional highway infrastructure would be required to serve a replacement college and/or hospital elsewhere within the town.                                                                                                                                                                                                                                                                                                                                                                                                                                                                                                                                                                                                                                                   |                                                                                                                         |                                                                                                              |                                                                                                                                      |                                                                               |                                                      |                                                   |  |  |  |
| species alert area, open space<br>intersection and highway infra-<br>contamination – no detailed as<br><b>Could the constraints be ov</b><br>Where TPO trees are retained<br>investigation/attenuation is un<br>Where full residential developr<br>provided within the locality pri-<br>to be required. Intrusive invest                                                                                                                                                                                                                                                                                                                                                                                                                                                                                                                                                                                                                                   | structure. Sew<br>sessment mad<br>vercome?<br>or alternative of<br>dertaken and w<br>nent of the site<br>or to any demo | verage infrast<br>le.<br>Not easily. I<br>compensatory<br>where protect<br>e is sought an<br>plition. Expans | f yes, how?<br>f yes, how?<br>v trees planted, where<br>ed species investigation<br>alternative site for the<br>sion of sewerage cap | s. Archaeolo<br>e ground wa<br>ions and ren<br>he hospital c<br>acity and hig | nter<br>nediation are<br>complex wou<br>ghway infras | e undertaken.<br>Id need to be<br>tructure likely |  |  |  |
| What is the most suitable                                                                                                                                                                                                                                                                                                                                                                                                                                                                                                                                                                                                                                                                                                                                                                                                                                                                                                                                  |                                                                                                                         |                                                                                                              |                                                                                                                                      |                                                                               |                                                      |                                                   |  |  |  |
| Site is suitable for housing de                                                                                                                                                                                                                                                                                                                                                                                                                                                                                                                                                                                                                                                                                                                                                                                                                                                                                                                            | evelopment >                                                                                                            | (                                                                                                            |                                                                                                                                      |                                                                               |                                                      |                                                   |  |  |  |
| Site is suitable for housing developmentxReason(s) why site is suitable for housing: The site is close to existing residential properties and in close<br>proximity to Basildon station and town centre, although the site is an existing Hospital site and the relocation of<br>this use is not feasible. Also, the Nethermayne roundabout is located within the site and it would be unsuitable to<br>redirect this entire highway infrastructure to accommodate residential properties. However, the small narrow strip<br>of Ashdale to the south west of the site could form a suitable site for housing, yet it would be more appropriate for<br>the site to form an extension to the existing nursing accommodation located to the north west.Is site available for development? If yes, when?The site was not formally submitted by the land owner<br>and was carried over from the Replacement Local Plan.<br>Therefore unavailable at this time. |                                                                                                                         |                                                                                                              |                                                                                                                                      |                                                                               |                                                      |                                                   |  |  |  |