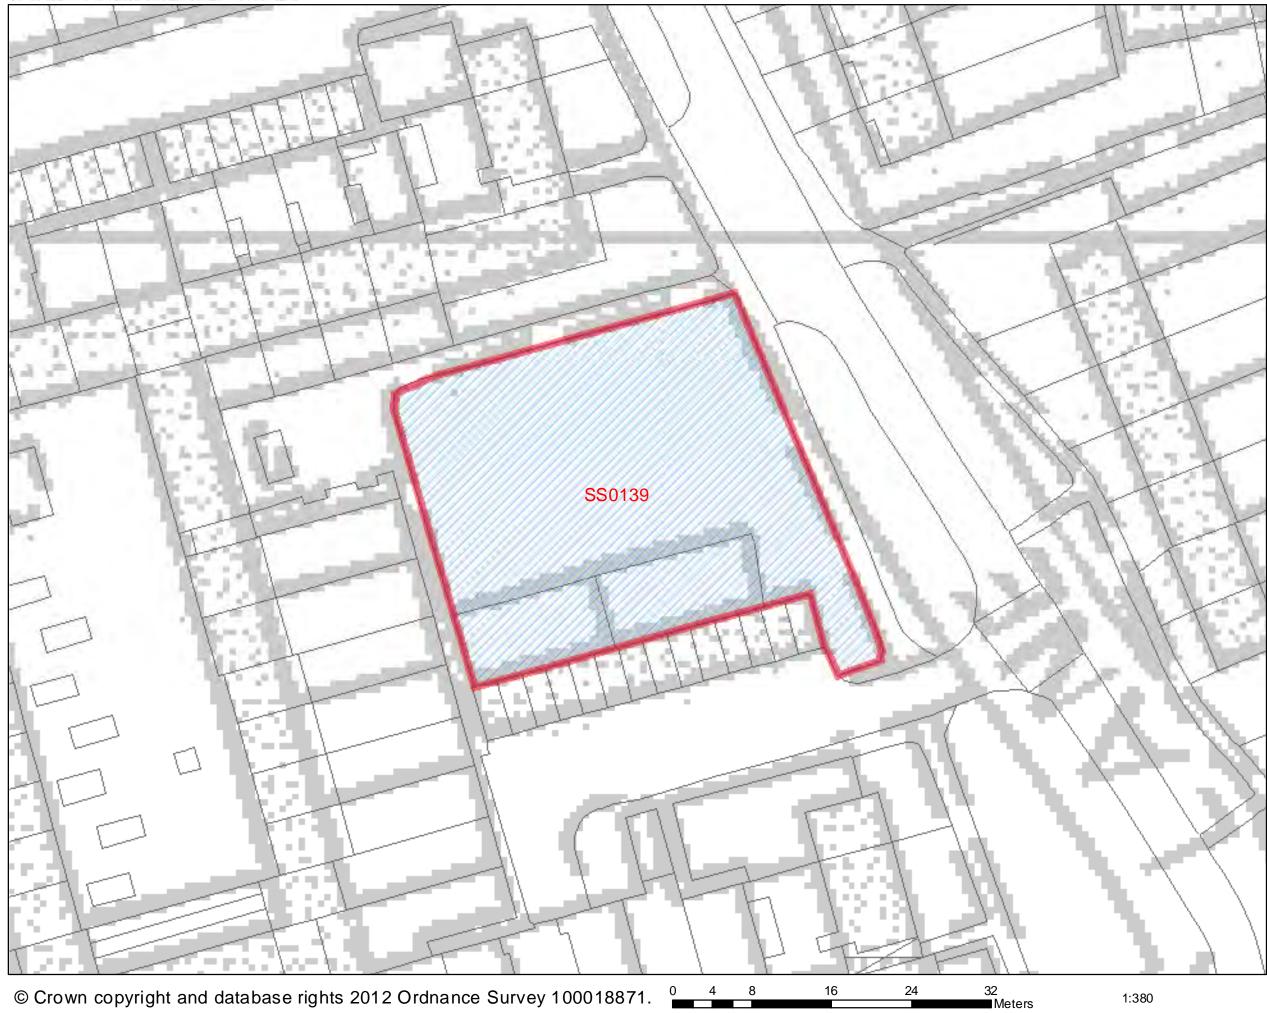

| Address: Land north of Dry<br>west of Nethermayne, com<br>Basildon Hospital, Netherm<br>roundabout and Ashdale, D                                                                                                                                                                                                                                                                                                                                                                                                                                                                                                                                                                                                                                                                                                                                                                                                                                          | prising<br>nayne                                                                                                        | Site Area:<br>0.72 Ha                                                                                        | Current Use:<br>Hospital and<br>Nethermayne<br>roundabout land                                                                       | Site Ref:<br>SS0074                                                           |                                                      |                                                   |  |  |  |
|------------------------------------------------------------------------------------------------------------------------------------------------------------------------------------------------------------------------------------------------------------------------------------------------------------------------------------------------------------------------------------------------------------------------------------------------------------------------------------------------------------------------------------------------------------------------------------------------------------------------------------------------------------------------------------------------------------------------------------------------------------------------------------------------------------------------------------------------------------------------------------------------------------------------------------------------------------|-------------------------------------------------------------------------------------------------------------------------|--------------------------------------------------------------------------------------------------------------|--------------------------------------------------------------------------------------------------------------------------------------|-------------------------------------------------------------------------------|------------------------------------------------------|---------------------------------------------------|--|--|--|
| 400m buffer zone around<br>wastewater/sewage<br>treatment plants                                                                                                                                                                                                                                                                                                                                                                                                                                                                                                                                                                                                                                                                                                                                                                                                                                                                                           |                                                                                                                         | No                                                                                                           | Definitive Footpath                                                                                                                  | (PRoW)                                                                        |                                                      | No                                                |  |  |  |
|                                                                                                                                                                                                                                                                                                                                                                                                                                                                                                                                                                                                                                                                                                                                                                                                                                                                                                                                                            |                                                                                                                         |                                                                                                              | TPO – oaks and ma                                                                                                                    | oles                                                                          | TPO/1/52                                             | Yes                                               |  |  |  |
|                                                                                                                                                                                                                                                                                                                                                                                                                                                                                                                                                                                                                                                                                                                                                                                                                                                                                                                                                            |                                                                                                                         |                                                                                                              | Archaeological Finds                                                                                                                 |                                                                               |                                                      | No                                                |  |  |  |
| <b>Highway issues:</b> Comprehensive residential development of the site would place pressure on adjoining highway infrastructure which would need to be upgraded to suit. Additional highway infrastructure would be required to serve a replacement college and/or hospital elsewhere within the town.                                                                                                                                                                                                                                                                                                                                                                                                                                                                                                                                                                                                                                                   |                                                                                                                         |                                                                                                              |                                                                                                                                      |                                                                               |                                                      |                                                   |  |  |  |
| species alert area, open space<br>intersection and highway infra-<br>contamination – no detailed as<br><b>Could the constraints be ov</b><br>Where TPO trees are retained<br>investigation/attenuation is un<br>Where full residential developr<br>provided within the locality pri-<br>to be required. Intrusive invest                                                                                                                                                                                                                                                                                                                                                                                                                                                                                                                                                                                                                                   | structure. Sew<br>sessment mad<br>vercome?<br>or alternative of<br>dertaken and w<br>nent of the site<br>or to any demo | verage infrast<br>le.<br>Not easily. I<br>compensatory<br>where protect<br>e is sought an<br>plition. Expans | f yes, how?<br>f yes, how?<br>v trees planted, where<br>ed species investigation<br>alternative site for the<br>sion of sewerage cap | s. Archaeolo<br>e ground wa<br>ions and ren<br>he hospital c<br>acity and hig | nter<br>nediation are<br>complex wou<br>ghway infras | e undertaken.<br>Id need to be<br>tructure likely |  |  |  |
| What is the most suitable                                                                                                                                                                                                                                                                                                                                                                                                                                                                                                                                                                                                                                                                                                                                                                                                                                                                                                                                  |                                                                                                                         |                                                                                                              |                                                                                                                                      |                                                                               |                                                      |                                                   |  |  |  |
| Site is suitable for housing de                                                                                                                                                                                                                                                                                                                                                                                                                                                                                                                                                                                                                                                                                                                                                                                                                                                                                                                            | evelopment >                                                                                                            | (                                                                                                            |                                                                                                                                      |                                                                               |                                                      |                                                   |  |  |  |
| Site is suitable for housing developmentxReason(s) why site is suitable for housing: The site is close to existing residential properties and in close<br>proximity to Basildon station and town centre, although the site is an existing Hospital site and the relocation of<br>this use is not feasible. Also, the Nethermayne roundabout is located within the site and it would be unsuitable to<br>redirect this entire highway infrastructure to accommodate residential properties. However, the small narrow strip<br>of Ashdale to the south west of the site could form a suitable site for housing, yet it would be more appropriate for<br>the site to form an extension to the existing nursing accommodation located to the north west.Is site available for development? If yes, when?The site was not formally submitted by the land owner<br>and was carried over from the Replacement Local Plan.<br>Therefore unavailable at this time. |                                                                                                                         |                                                                                                              |                                                                                                                                      |                                                                               |                                                      |                                                   |  |  |  |