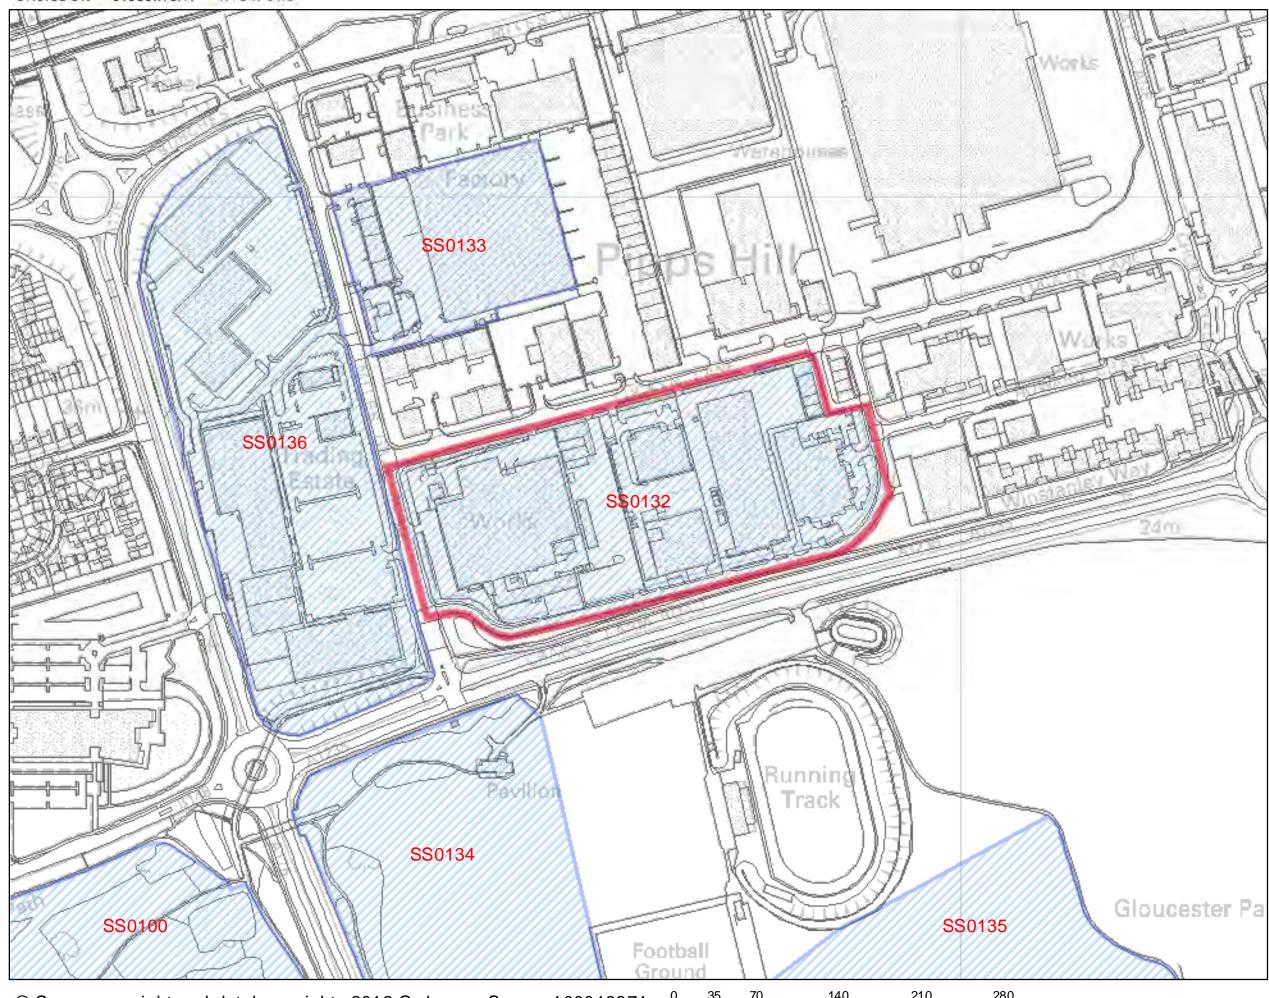

| Address: Land north of Dry<br>west of Nethermayne, com<br>Basildon Hospital, Netherm<br>roundabout and Ashdale, D                                                                                                                                                                                                                                                                                                                                                                                                                                                                                                                                                                                                                                                                                                                                                                                                                                          | prising<br>nayne                                                                                                        | Site Area:<br>0.72 Ha                                                                                        | Current Use:<br>Hospital and<br>Nethermayne<br>roundabout land                                                                       | Site Ref:<br>SS0074                                                           |                                                      |                                                   |  |  |  |
|------------------------------------------------------------------------------------------------------------------------------------------------------------------------------------------------------------------------------------------------------------------------------------------------------------------------------------------------------------------------------------------------------------------------------------------------------------------------------------------------------------------------------------------------------------------------------------------------------------------------------------------------------------------------------------------------------------------------------------------------------------------------------------------------------------------------------------------------------------------------------------------------------------------------------------------------------------|-------------------------------------------------------------------------------------------------------------------------|--------------------------------------------------------------------------------------------------------------|--------------------------------------------------------------------------------------------------------------------------------------|-------------------------------------------------------------------------------|------------------------------------------------------|---------------------------------------------------|--|--|--|
| 400m buffer zone around<br>wastewater/sewage<br>treatment plants                                                                                                                                                                                                                                                                                                                                                                                                                                                                                                                                                                                                                                                                                                                                                                                                                                                                                           |                                                                                                                         | No                                                                                                           | Definitive Footpath                                                                                                                  | (PRoW)                                                                        |                                                      | No                                                |  |  |  |
|                                                                                                                                                                                                                                                                                                                                                                                                                                                                                                                                                                                                                                                                                                                                                                                                                                                                                                                                                            |                                                                                                                         |                                                                                                              | TPO – oaks and ma                                                                                                                    | oles                                                                          | TPO/1/52                                             | Yes                                               |  |  |  |
|                                                                                                                                                                                                                                                                                                                                                                                                                                                                                                                                                                                                                                                                                                                                                                                                                                                                                                                                                            |                                                                                                                         |                                                                                                              | Archaeological Finds                                                                                                                 |                                                                               |                                                      | No                                                |  |  |  |
| <b>Highway issues:</b> Comprehensive residential development of the site would place pressure on adjoining highway infrastructure which would need to be upgraded to suit. Additional highway infrastructure would be required to serve a replacement college and/or hospital elsewhere within the town.                                                                                                                                                                                                                                                                                                                                                                                                                                                                                                                                                                                                                                                   |                                                                                                                         |                                                                                                              |                                                                                                                                      |                                                                               |                                                      |                                                   |  |  |  |
| species alert area, open space<br>intersection and highway infra-<br>contamination – no detailed as<br><b>Could the constraints be ov</b><br>Where TPO trees are retained<br>investigation/attenuation is un<br>Where full residential developr<br>provided within the locality pri-<br>to be required. Intrusive invest                                                                                                                                                                                                                                                                                                                                                                                                                                                                                                                                                                                                                                   | structure. Sew<br>sessment mad<br>vercome?<br>or alternative of<br>dertaken and w<br>nent of the site<br>or to any demo | verage infrast<br>le.<br>Not easily. I<br>compensatory<br>where protect<br>e is sought an<br>plition. Expans | f yes, how?<br>f yes, how?<br>v trees planted, where<br>ed species investigation<br>alternative site for the<br>sion of sewerage cap | s. Archaeolo<br>e ground wa<br>ions and ren<br>he hospital c<br>acity and hig | nter<br>nediation are<br>complex wou<br>ghway infras | e undertaken.<br>Id need to be<br>tructure likely |  |  |  |
| What is the most suitable                                                                                                                                                                                                                                                                                                                                                                                                                                                                                                                                                                                                                                                                                                                                                                                                                                                                                                                                  |                                                                                                                         |                                                                                                              |                                                                                                                                      |                                                                               |                                                      |                                                   |  |  |  |
| Site is suitable for housing de                                                                                                                                                                                                                                                                                                                                                                                                                                                                                                                                                                                                                                                                                                                                                                                                                                                                                                                            | evelopment >                                                                                                            | (                                                                                                            |                                                                                                                                      |                                                                               |                                                      |                                                   |  |  |  |
| Site is suitable for housing developmentxReason(s) why site is suitable for housing: The site is close to existing residential properties and in close<br>proximity to Basildon station and town centre, although the site is an existing Hospital site and the relocation of<br>this use is not feasible. Also, the Nethermayne roundabout is located within the site and it would be unsuitable to<br>redirect this entire highway infrastructure to accommodate residential properties. However, the small narrow strip<br>of Ashdale to the south west of the site could form a suitable site for housing, yet it would be more appropriate for<br>the site to form an extension to the existing nursing accommodation located to the north west.Is site available for development? If yes, when?The site was not formally submitted by the land owner<br>and was carried over from the Replacement Local Plan.<br>Therefore unavailable at this time. |                                                                                                                         |                                                                                                              |                                                                                                                                      |                                                                               |                                                      |                                                   |  |  |  |