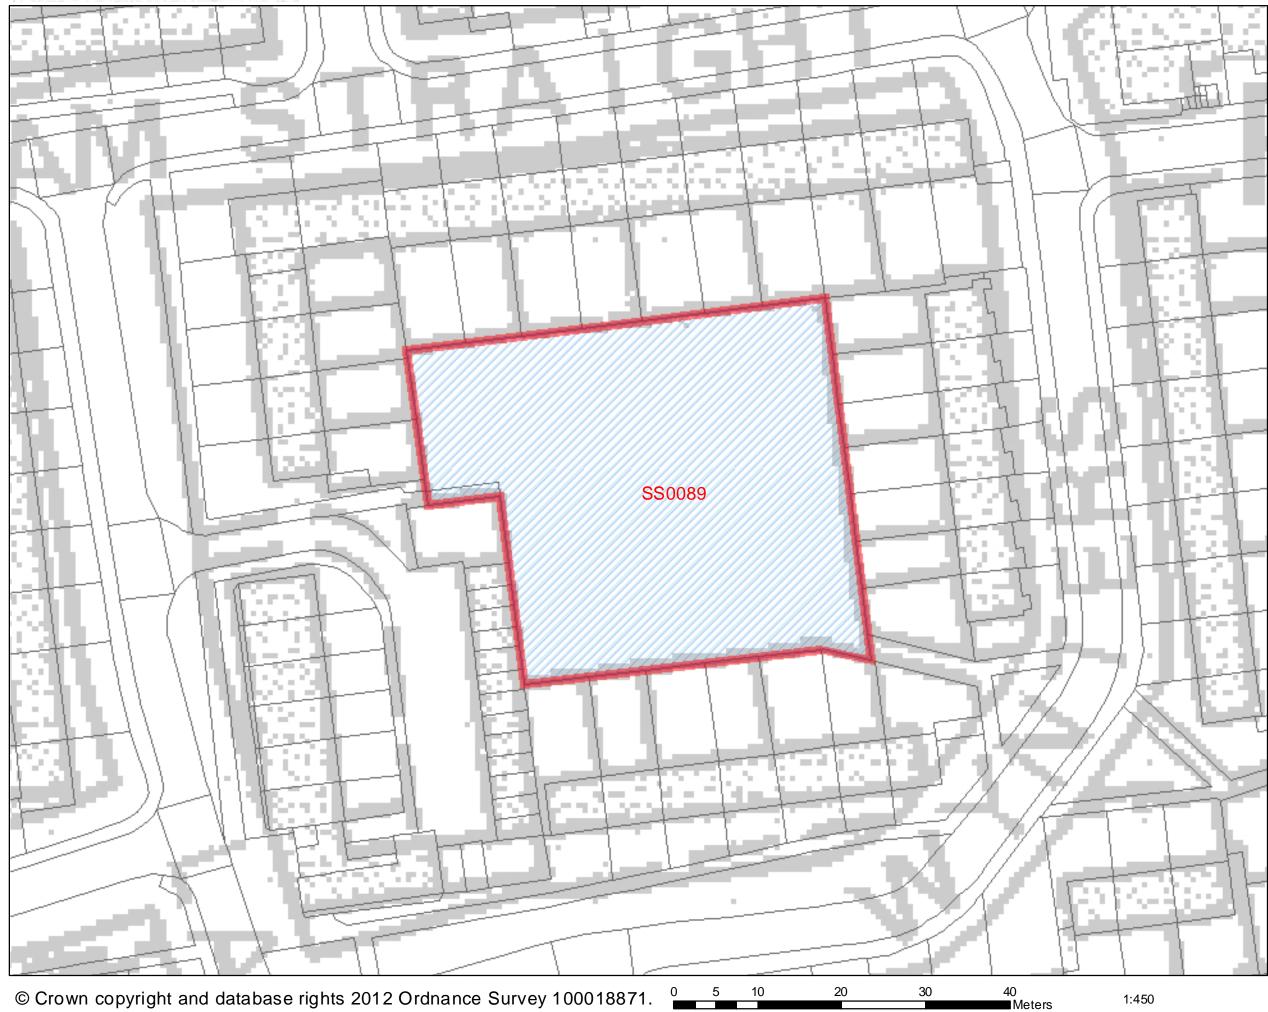

e available for development?<br>If yes, when?                                                                                                                                                                                                                                                                                                                                                                                                                                                                                     |                              | Yes. This site was submitted through the Call For Sites<br>process by the landowner. The timescale has been<br>amended to reflect the need to alter policy if necessary |                      |  |  |  |  |  |  |  |



## Open space rear of 2-28 Wynters



© Crown copyright and database rights 2012 Ordnance Survey 100018871. 0

1:450

SHLAA 2011/2012



| Address: Basildon Integrated<br>Service (Lincewood County In<br>Annexe) High Road, Landon H                                                           | fants School                    | <b>Site Area</b> :<br>0.37        | Current Use:<br>Educational                                                                   | Site Ref.:<br>SS0090                                                                                                                                                                                                    |                                                                          |                            |  |  |
|--------------------------------------------------