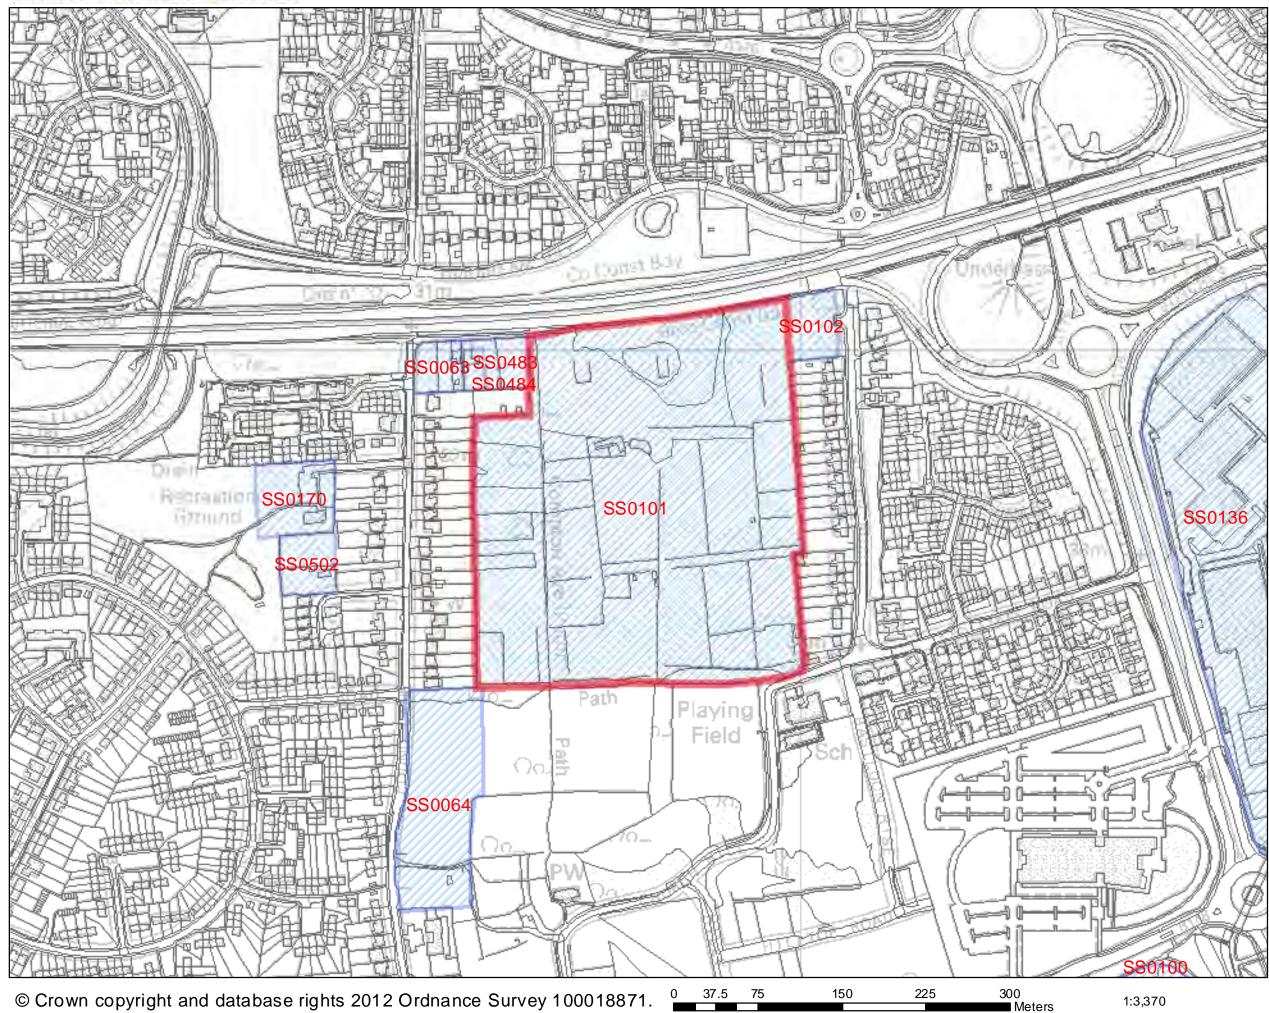

| Address: Land north of Dry<br>west of Nethermayne, com<br>Basildon Hospital, Netherm<br>roundabout and Ashdale, D                                                                                                                                                                                                                                                                                                                                                                                                                                                                                                                                                                                                                                                                                                                                                                                                                                          | prising<br>nayne                                                                                                        | Site Area:<br>0.72 Ha                                                                                        | Current Use:<br>Hospital and<br>Nethermayne<br>roundabout land                                                                       | Site Ref:<br>SS0074                                                           |                                                      |                                                   |  |  |  |
|------------------------------------------------------------------------------------------------------------------------------------------------------------------------------------------------------------------------------------------------------------------------------------------------------------------------------------------------------------------------------------------------------------------------------------------------------------------------------------------------------------------------------------------------------------------------------------------------------------------------------------------------------------------------------------------------------------------------------------------------------------------------------------------------------------------------------------------------------------------------------------------------------------------------------------------------------------|-------------------------------------------------------------------------------------------------------------------------|--------------------------------------------------------------------------------------------------------------|--------------------------------------------------------------------------------------------------------------------------------------|-------------------------------------------------------------------------------|------------------------------------------------------|---------------------------------------------------|--|--|--|
| 400m buffer zone around<br>wastewater/sewage<br>treatment plants                                                                                                                                                                                                                                                                                                                                                                                                                                                                                                                                                                                                                                                                                                                                                                                                                                                                                           |                                                                                                                         | No                                                                                                           | Definitive Footpath                                                                                                                  | (PRoW)                                                                        |                                                      | No                                                |  |  |  |
|                                                                                                                                                                                                                                                                                                                                                                                                                                                                                                                                                                                                                                                                                                                                                                                                                                                                                                                                                            |                                                                                                                         |                                                                                                              | TPO – oaks and ma                                                                                                                    | oles                                                                          | TPO/1/52                                             | Yes                                               |  |  |  |
|                                                                                                                                                                                                                                                                                                                                                                                                                                                                                                                                                                                                                                                                                                                                                                                                                                                                                                                                                            |                                                                                                                         |                                                                                                              | Archaeological Finds                                                                                                                 |                                                                               |                                                      | No                                                |  |  |  |
| <b>Highway issues:</b> Comprehensive residential development of the site would place pressure on adjoining highway infrastructure which would need to be upgraded to suit. Additional highway infrastructure would be required to serve a replacement college and/or hospital elsewhere within the town.                                                                                                                                                                                                                                                                                                                                                                                                                                                                                                                                                                                                                                                   |                                                                                                                         |                                                                                                              |                                                                                                                                      |                                                                               |                                                      |                                                   |  |  |  |
| species alert area, open space<br>intersection and highway infra-<br>contamination – no detailed as<br><b>Could the constraints be ov</b><br>Where TPO trees are retained<br>investigation/attenuation is un<br>Where full residential developr<br>provided within the locality pri-<br>to be required. Intrusive invest                                                                                                                                                                                                                                                                                                                                                                                                                                                                                                                                                                                                                                   | structure. Sew<br>sessment mad<br>vercome?<br>or alternative of<br>dertaken and w<br>nent of the site<br>or to any demo | verage infrast<br>le.<br>Not easily. I<br>compensatory<br>where protect<br>e is sought an<br>plition. Expans | f yes, how?<br>f yes, how?<br>v trees planted, where<br>ed species investigation<br>alternative site for the<br>sion of sewerage cap | s. Archaeolo<br>e ground wa<br>ions and ren<br>he hospital c<br>acity and hig | nter<br>nediation are<br>complex wou<br>ghway infras | e undertaken.<br>Id need to be<br>tructure likely |  |  |  |
| What is the most suitable                                                                                                                                                                                                                                                                                                                                                                                                                                                                                                                                                                                                                                                                                                                                                                                                                                                                                                                                  |                                                                                                                         |                                                                                                              |                                                                                                                                      |                                                                               |                                                      |                                                   |  |  |  |
| Site is suitable for housing de                                                                                                                                                                                                                                                                                                                                                                                                                                                                                                                                                                                                                                                                                                                                                                                                                                                                                                                            | evelopment >                                                                                                            | (                                                                                                            |                                                                                                                                      |                                                                               |                                                      |                                                   |  |  |  |
| Site is suitable for housing developmentxReason(s) why site is suitable for housing: The site is close to existing residential properties and in close<br>proximity to Basildon station and town centre, although the site is an existing Hospital site and the relocation of<br>this use is not feasible. Also, the Nethermayne roundabout is located within the site and it would be unsuitable to<br>redirect this entire highway infrastructure to accommodate residential properties. However, the small narrow strip<br>of Ashdale to the south west of the site could form a suitable site for housing, yet it would be more appropriate for<br>the site to form an extension to the existing nursing accommodation located to the north west.Is site available for development? If yes, when?The site was not formally submitted by the land owner<br>and was carried over from the Replacement Local Plan.<br>Therefore unavailable at this time. |                                                                                                                         |                                                                                                              |                                                                                                                                      |                                                                               |                                                      |                                                   |  |  |  |