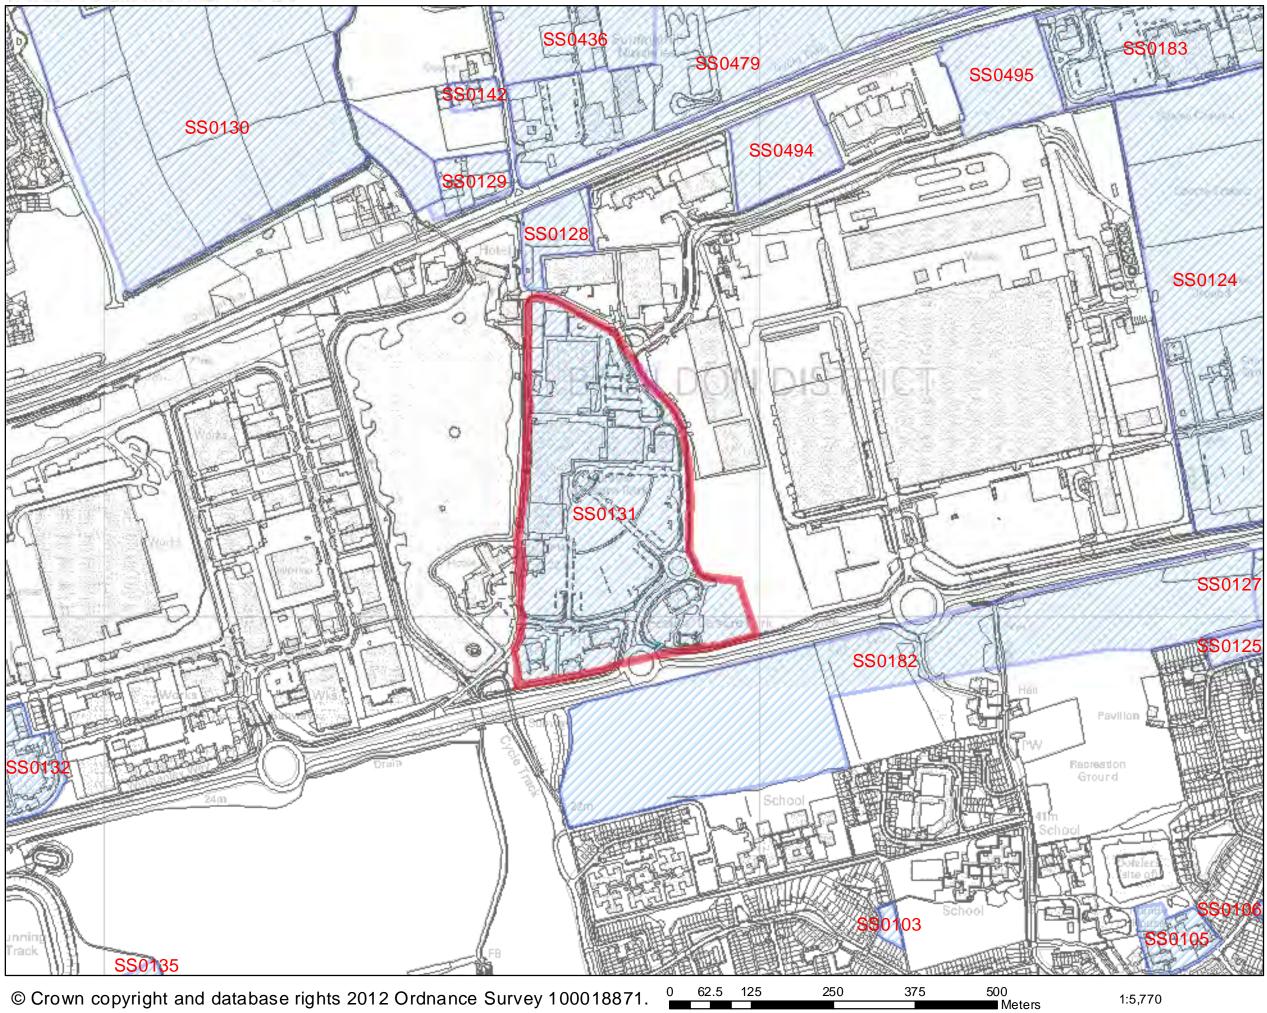

### SHLAA 2011/2012

<u>\_\_\_\_</u>

. . .

| Address: Land North of Nether<br>South of 35 Toucan Way, Basilo<br>Course                                                                                                                                                                                                                                                                                                                                                                          |                                                                                                                                                                           |                                                                                                       | Site Area:<br>2.02ha                                                                                                                                                      | Current Use:<br>Woodland/hard<br>standing                                                     | Site Ref.:<br>SS0076                                                                                        |                                                                               |       |           |
|----------------------------------------------------------------------------------------------------------------------------------------------------------------------------------------------------------------------------------------------------------------------------------------------------------------------------------------------------------------------------------------------------------------------------------------------------|---------------------------------------------------------------------------------------------------------------------------------------------------------------------------|-------------------------------------------------------------------------------------------------------|---------------------------------------------------------------------------------------------------------------------------------------------------------------------------|-----------------------------------------------------------------------------------------------|-------------------------------------------------------------------------------------------------------------|-------------------------------------------------------------------------------|-------|-----------|
| Description of Site (includi<br>Irregular shaped site located of<br>covered in woodland and scrut                                                                                                                                                                                                                                                                                                                                                  | on the eas<br>b, with a s                                                                                                                                                 | t side<br>small                                                                                       | e of Netherma<br>area of hard s                                                                                                                                           | standing.                                                                                     | Site Access: N<br>Sparrows Herne                                                                            |                                                                               | nayne | Э,        |
| Basildon Golf course lies to the and agricultural land to the so                                                                                                                                                                                                                                                                                                                                                                                   | uth and w                                                                                                                                                                 | est.                                                                                                  |                                                                                                                                                                           |                                                                                               | Access to Services (distance in m)<br>Primary School: Kingswood >600m<br>Secondary School: Woodlands <1500m |                                                                               |       |           |
| Site of original T junction betw<br>as that of former Kingswood F<br>long since been demolished.                                                                                                                                                                                                                                                                                                                                                   | GPs / Health Ce<br>Neighbourhood<br>Town Centre: E<br>Public Open Sp                                                                                                      | l Cntr: Clay<br>Basildon >8                                                                           | y Hill I<br>800m                                                                                                                                                          | Rd <800m                                                                                      |                                                                                                             |                                                                               |       |           |
| Allocated as 'Leisure and Recro                                                                                                                                                                                                                                                                                                                                                                                                                    | eation Site                                                                                                                                                               | es' in                                                                                                | BDLP.                                                                                                                                                                     |                                                                                               | Space and Child<br><400m (Land of                                                                           | dren/young                                                                    | g peo | ple space |
| <ul> <li>Planning History: <ul> <li>Indoor Ice rink, refuse</li> <li>Petrol Filling Station, r</li> <li>Outline residential dev 66)</li> <li>Hotel, ancillary uses a 13.06.1991 (BAS-0933 revised junction alignr detrimental to residen</li> <li>Extension to first floor and balustrade over –</li> <li>Construction of new c development of a golf</li> </ul> </li> <li>Ownership:</li> <li>Urban Area Site</li> <li>Green Belt Site</li> </ul> | 965 (BAS-158<br>ised 10.08.196<br>king spaces, r<br>ids of highway<br>ciated increas<br>ad floor foyer<br>L – granted<br>naintenance s<br>– 07/00375/FI<br>y?<br>ividual? | 37-64)<br>66 (BAS-0705-<br>efused<br>y safety from<br>ed traffic noise<br>with balcony<br>hed and the | space <2km (B<br>Field <800m (V<br>College), Natur<br>district <400m<br>Park <2km (La<br>Sport Facility <<br>Course), Urban<br>Park)<br>Bus Stop: 300n<br>Railway Station | asildon TC<br>Voodlands<br>al/semi-na<br>(land north<br>ngdon Hills<br>400m (Bas<br>Park <2kr | i), Edu<br>and I<br>t space<br>h A13<br>s), Ou<br>sildon<br>m (Gle<br>nayne                                 | ucational<br>Basildon<br>ce non-<br>B), Country<br>Itdoor<br>Golf<br>oucester |       |           |
| Greenfield Site                                                                                                                                                                                                                                                                                                                                                                                                                                    | Yes                                                                                                                                                                       |                                                                                                       | 1: 1.69ha                                                                                                                                                                 |                                                                                               |                                                                                                             |                                                                               |       |           |
| Previously Developed Lance<br>Site Constraints                                                                                                                                                                                                                                                                                                                                                                                                     | Yes                                                                                                                                                                       | Area                                                                                                  | 1: 0.33ha                                                                                                                                                                 |                                                                                               |                                                                                                             |                                                                               |       |           |
| Areas excluded from the S                                                                                                                                                                                                                                                                                                                                                                                                                          |                                                                                                                                                                           |                                                                                                       |                                                                                                                                                                           | Constraints th                                                                                | at may affect                                                                                               | a cito/c vi                                                                   | abili | t.v       |
|                                                                                                                                                                                                                                                                                                                                                                                                                                                    | Within                                                                                                                                                                    |                                                                                                       | No                                                                                                                                                                        | Ancient Woodlar                                                                               |                                                                                                             | Within                                                                        | aviii | No        |
| Scheduled Monument                                                                                                                                                                                                                                                                                                                                                                                                                                 | Part of                                                                                                                                                                   |                                                                                                       | No                                                                                                                                                                        |                                                                                               | iu -                                                                                                        | Part of Sit                                                                   | to    | No        |
|                                                                                                                                                                                                                                                                                                                                                                                                                                                    | Adj. To                                                                                                                                                                   |                                                                                                       | No                                                                                                                                                                        |                                                                                               |                                                                                                             | Within Bu                                                                     |       | No        |
| SSSIs/ SACs / SPAs / Ramsar                                                                                                                                                                                                                                                                                                                                                                                                                        | Within                                                                                                                                                                    |                                                                                                       | No                                                                                                                                                                        | Local Wildlife Sit                                                                            |                                                                                                             | Within                                                                        | IIIEI | Yes       |
|                                                                                                                                                                                                                                                                                                                                                                                                                                                    | Part of Si                                                                                                                                                                | to                                                                                                    | No                                                                                                                                                                        |                                                                                               | 162                                                                                                         | Part of Sit                                                                   | to    | Yes       |
|                                                                                                                                                                                                                                                                                                                                                                                                                                                    | Within Bu                                                                                                                                                                 |                                                                                                       | Yes                                                                                                                                                                       |                                                                                               |                                                                                                             | Within Bu                                                                     |       | Yes       |
| Local Nature Reserve (LNR)                                                                                                                                                                                                                                                                                                                                                                                                                         | Within                                                                                                                                                                    |                                                                                                       | No                                                                                                                                                                        | Biodiversity Acti                                                                             | on Plan (RAP)                                                                                               | Within                                                                        |       | No        |
| · · ·                                                                                                                                                                                                                                                                                                                                                                                                                                              | Part of Si                                                                                                                                                                | to                                                                                                    | No                                                                                                                                                                        | Priority Habitat                                                                              | UIT FIAIT (DAF)                                                                                             | Part of Sit                                                                   | to    | No        |
|                                                                                                                                                                                                                                                                                                                                                                                                                                                    | Within Bu                                                                                                                                                                 |                                                                                                       | No                                                                                                                                                                        | Thomy Habitat                                                                                 |                                                                                                             | Within Bu                                                                     |       | Yes       |
| Flood Zone<br>If yes, Zone 3? □                                                                                                                                                                                                                                                                                                                                                                                                                    | Surface w                                                                                                                                                                 |                                                                                                       | No                                                                                                                                                                        | Protected Specie                                                                              | es Alert Area                                                                                               |                                                                               |       | Yes       |
| Washland                                                                                                                                                                                                                                                                                                                                                                                                                                           |                                                                                                                                                                           |                                                                                                       | No                                                                                                                                                                        | Protected Specie                                                                              | es Alert Area -                                                                                             |                                                                               |       | Yes       |
| Marshes Protection Area                                                                                                                                                                                                                                                                                                                                                                                                                            |                                                                                                                                                                           |                                                                                                       | No                                                                                                                                                                        | 10m Buffer                                                                                    |                                                                                                             |                                                                               |       |           |
| Existing, developed                                                                                                                                                                                                                                                                                                                                                                                                                                | Within                                                                                                                                                                    |                                                                                                       | No                                                                                                                                                                        |                                                                                               |                                                                                                             |                                                                               |       |           |
| <b>c</b> .                                                                                                                                                                                                                                                                                                                                                                                                                                         | Part of                                                                                                                                                                   |                                                                                                       | No                                                                                                                                                                        | Village Green &                                                                               | Common Land                                                                                                 |                                                                               |       | No        |
|                                                                                                                                                                                                                                                                                                                                                                                                                                                    | Adj. To                                                                                                                                                                   |                                                                                                       | No                                                                                                                                                                        | Ground Water V<br>Area                                                                        |                                                                                                             |                                                                               |       | No        |
| Oil / Gas Pipelines                                                                                                                                                                                                                                                                                                                                                                                                                                |                                                                                                                                                                           |                                                                                                       | No                                                                                                                                                                        | Conservation Ar                                                                               | ea                                                                                                          | Within                                                                        |       | No        |