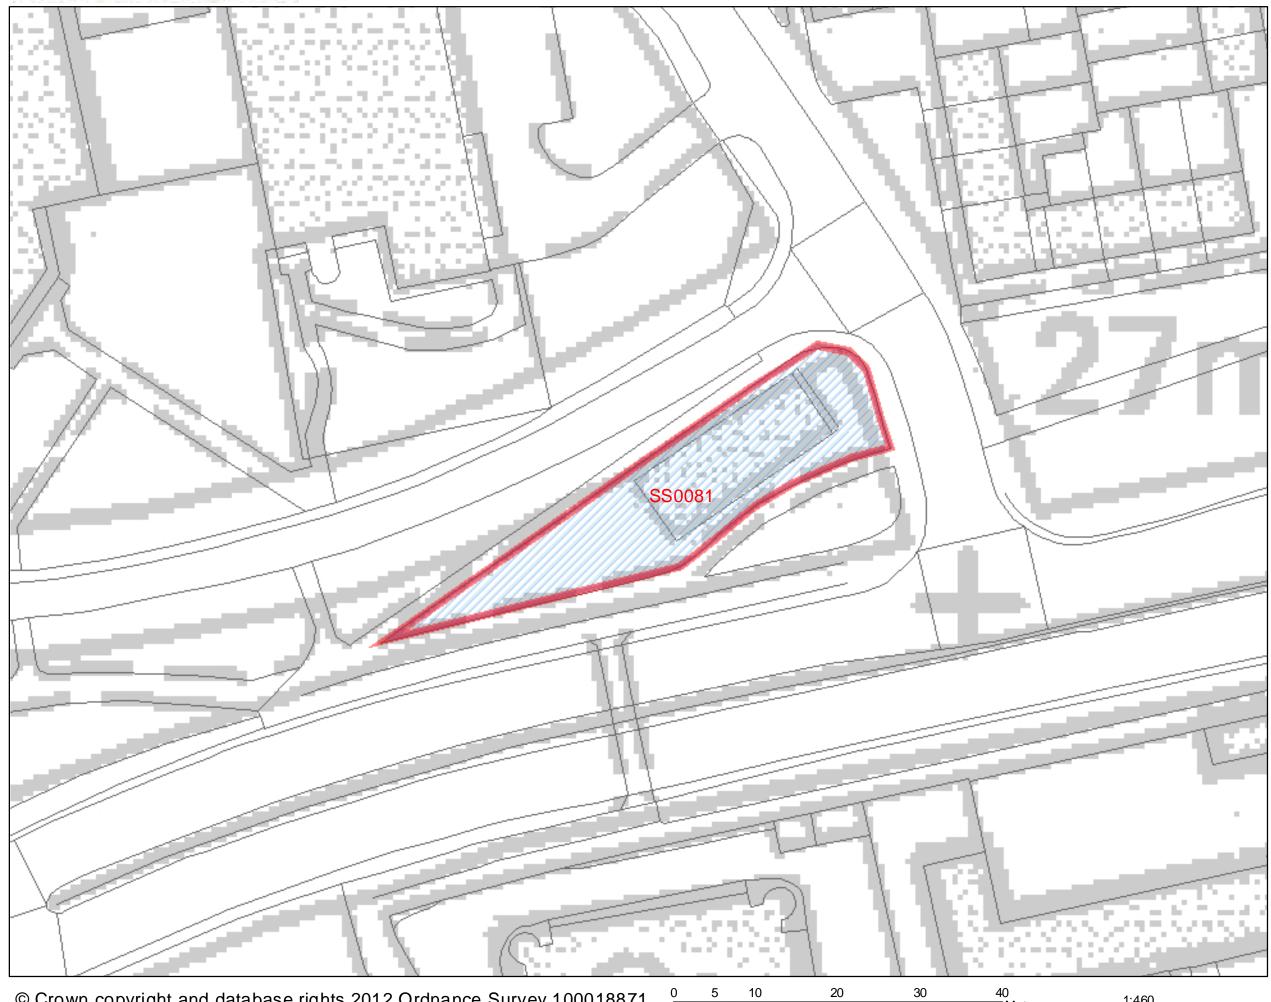

|                      |                                                |
| <b>Reason(s) why site is suitable for hous</b><br>range of services, amenities and transport of                                                                                               | connections.         | I<br>rea, on edge of town        | centre with          | good access to a wide                          |
|                                                                                                                                                                                               | connections.         |                                  |                      | good access to a wide<br>the landowner who has |



## Community Resource Centre, The Gore/ Broadmayne



© Crown copyright and database rights 2012 Ordnance Survey 100018871.

1:460

Meters

### SHLAA 2011/2012



#### Address: Land opposite 54-84 Audley Way Site Area: Current Use: Site Ref.: SS0082 0.25ha Open space Description of Site (including planning status) Site Access: Broadmayne/The Gore/plu access road Rectangular parcel of open space on the north side of Broadmayne, on the edge of Basildon Town Centre, fronting Audley way. The site is laid to grass and Access to Services (distance in m) includes several mature trees. The parcel is part of a continuing strip of green Primary School: Ghyllgrove <600m space between The Gore, Audley Way and the Town Centre. This is larger than Secondary School: Woodlands & De Sa the Planning Application site (05/00151/FULL) for the community centre w