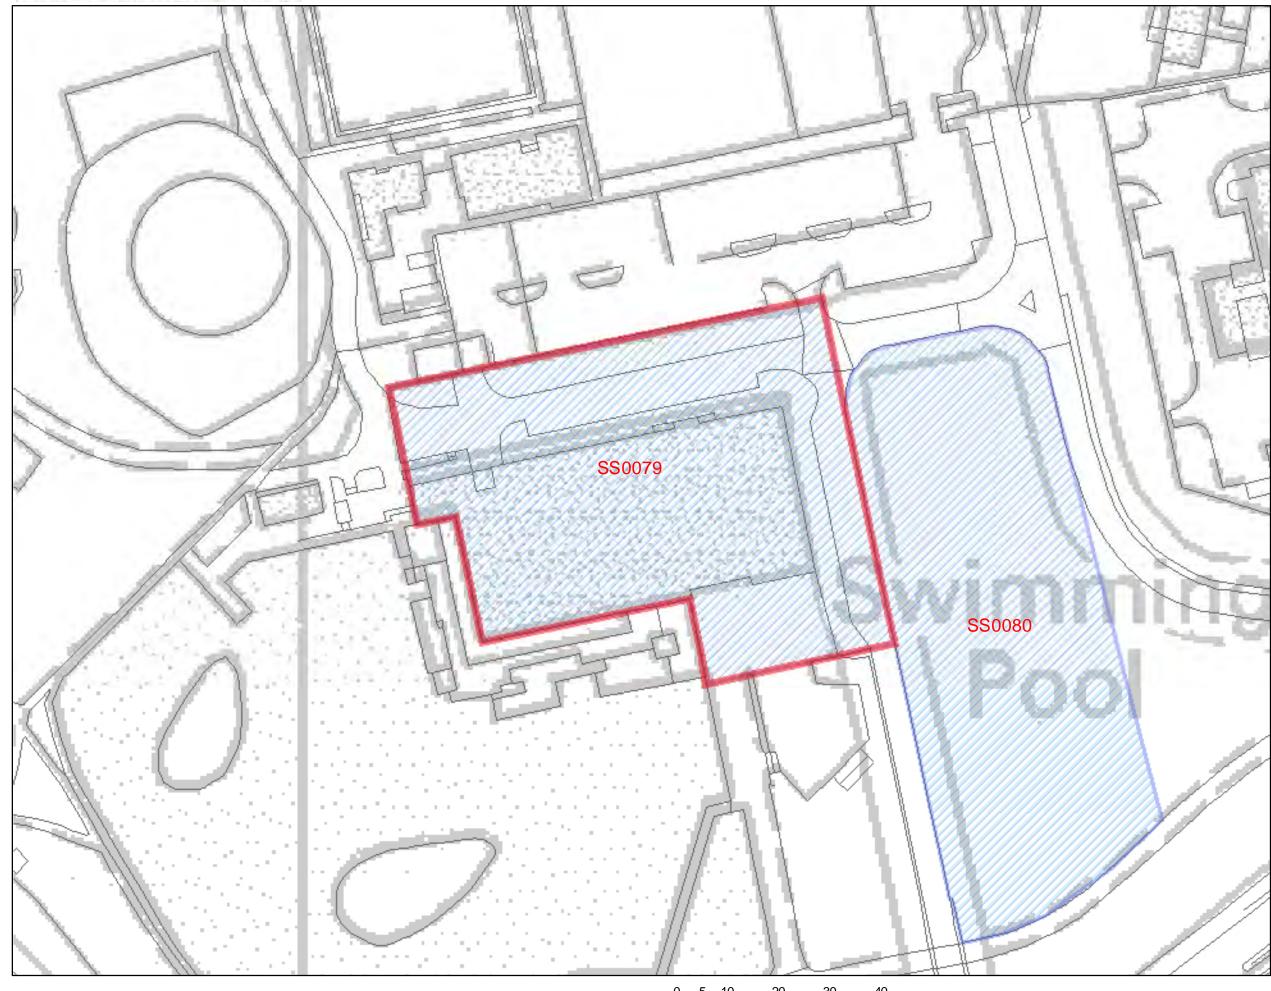

### SHLAA 2011/2012

<u>\_\_\_\_</u>

. . .

| Address: Land North of Nether<br>South of 35 Toucan Way, Basilo<br>Course                                                                                                                                                                                                                                                                                                                                                                          |                                                                                                                                                                           |                                                                                                       | Site Area:<br>2.02ha                                                                                                                                                      | Current Use:<br>Woodland/hard<br>standing                                                     | Site Ref.:<br>SS0076                                                                                        |                                                                               |       |           |
|----------------------------------------------------------------------------------------------------------------------------------------------------------------------------------------------------------------------------------------------------------------------------------------------------------------------------------------------------------------------------------------------------------------------------------------------------|---------------------------------------------------------------------------------------------------------------------------------------------------------------------------|-------------------------------------------------------------------------------------------------------|---------------------------------------------------------------------------------------------------------------------------------------------------------------------------|-----------------------------------------------------------------------------------------------|-------------------------------------------------------------------------------------------------------------|-------------------------------------------------------------------------------|-------|-----------|
| Description of Site (includi<br>Irregular shaped site located of<br>covered in woodland and scrut                                                                                                                                                                                                                                                                                                                                                  | on the eas<br>b, with a s                                                                                                                                                 | t side<br>small                                                                                       | e of Netherma<br>area of hard s                                                                                                                                           | standing.                                                                                     | Site Access: N<br>Sparrows Herne                                                                            |                                                                               | nayne | Э,        |
| Basildon Golf course lies to the and agricultural land to the so                                                                                                                                                                                                                                                                                                                                                                                   | uth and w                                                                                                                                                                 | est.                                                                                                  |                                                                                                                                                                           |                                                                                               | Access to Services (distance in m)<br>Primary School: Kingswood >600m<br>Secondary School: Woodlands <1500m |                                                                               |       |           |
| Site of original T junction betw<br>as that of former Kingswood F<br>long since been demolished.                                                                                                                                                                                                                                                                                                                                                   | GPs / Health Ce<br>Neighbourhood<br>Town Centre: E<br>Public Open Sp                                                                                                      | l Cntr: Clay<br>Basildon >8                                                                           | y Hill I<br>800m                                                                                                                                                          | Rd <800m                                                                                      |                                                                                                             |                                                                               |       |           |
| Allocated as 'Leisure and Recro                                                                                                                                                                                                                                                                                                                                                                                                                    | eation Site                                                                                                                                                               | es' in                                                                                                | BDLP.                                                                                                                                                                     |                                                                                               | Space and Child<br><400m (Land of                                                                           | dren/young                                                                    | g peo | ple space |
| <ul> <li>Planning History: <ul> <li>Indoor Ice rink, refuse</li> <li>Petrol Filling Station, r</li> <li>Outline residential dev 66)</li> <li>Hotel, ancillary uses a 13.06.1991 (BAS-0933 revised junction alignr detrimental to residen</li> <li>Extension to first floor and balustrade over –</li> <li>Construction of new c development of a golf</li> </ul> </li> <li>Ownership:</li> <li>Urban Area Site</li> <li>Green Belt Site</li> </ul> | 965 (BAS-158<br>ised 10.08.196<br>king spaces, r<br>ids of highway<br>ciated increas<br>ad floor foyer<br>L – granted<br>naintenance s<br>– 07/00375/FI<br>y?<br>ividual? | 37-64)<br>66 (BAS-0705-<br>efused<br>y safety from<br>ed traffic noise<br>with balcony<br>hed and the | space <2km (B<br>Field <800m (V<br>College), Natur<br>district <400m<br>Park <2km (La<br>Sport Facility <<br>Course), Urban<br>Park)<br>Bus Stop: 300n<br>Railway Station | asildon TC<br>Voodlands<br>al/semi-na<br>(land north<br>ngdon Hills<br>400m (Bas<br>Park <2kr | i), Edu<br>and I<br>t space<br>h A13<br>s), Ou<br>sildon<br>m (Gle<br>nayne                                 | ucational<br>Basildon<br>ce non-<br>B), Country<br>Itdoor<br>Golf<br>oucester |       |           |
| Greenfield Site                                                                                                                                                                                                                                                                                                                                                                                                                                    | Yes                                                                                                                                                                       |                                                                                                       | 1: 1.69ha                                                                                                                                                                 |                                                                                               |                                                                                                             |                                                                               |       |           |
| Previously Developed Lance<br>Site Constraints                                                                                                                                                                                                                                                                                                                                                                                                     | Yes                                                                                                                                                                       | Area                                                                                                  | 1: 0.33ha                                                                                                                                                                 |                                                                                               |                                                                                                             |                                                                               |       |           |
| Areas excluded from the S                                                                                                                                                                                                                                                                                                                                                                                                                          |                                                                                                                                                                           |                                                                                                       |                                                                                                                                                                           | Constraints th                                                                                | at may affect                                                                                               | a cito/c vi                                                                   | abili | t.v       |
|                                                                                                                                                                                                                                                                                                                                                                                                                                                    | Within                                                                                                                                                                    |                                                                                                       | No                                                                                                                                                                        | Ancient Woodlar                                                                               |                                                                                                             | Within                                                                        | aviii | No        |
| Scheduled Monument                                                                                                                                                                                                                                                                                                                                                                                                                                 | Part of                                                                                                                                                                   |                                                                                                       | No                                                                                                                                                                        |                                                                                               | iu -                                                                                                        | Part of Sit                                                                   | to    | No        |
|                                                                                                                                                                                                                                                                                                                                                                                                                                                    | Adj. To                                                                                                                                                                   |                                                                                                       | No                                                                                                                                                                        |                                                                                               |                                                                                                             | Within Bu                                                                     |       | No        |
| SSSIs/ SACs / SPAs / Ramsar                                                                                                                                                                                                                                                                                                                                                                                                                        | Within                                                                                                                                                                    |                                                                                                       | No                                                                                                                                                                        | Local Wildlife Sit                                                                            |                                                                                                             | Within                                                                        | IIIEI | Yes       |
|                                                                                                                                                                                                                                                                                                                                                                                                                                                    | Part of Si                                                                                                                                                                | to                                                                                                    | No                                                                                                                                                                        |                                                                                               | 162                                                                                                         | Part of Sit                                                                   | to    | Yes       |
|                                                                                                                                                                                                                                                                                                                                                                                                                                                    | Within Bu                                                                                                                                                                 |                                                                                                       | Yes                                                                                                                                                                       |                                                                                               |                                                                                                             | Within Bu                                                                     |       | Yes       |
| Local Nature Reserve (LNR)                                                                                                                                                                                                                                                                                                                                                                                                                         | Within                                                                                                                                                                    |                                                                                                       | No                                                                                                                                                                        | Biodiversity Acti                                                                             | on Plan (RAP)                                                                                               | Within                                                                        |       | No        |
| · · ·                                                                                                                                                                                                                                                                                                                                                                                                                                              | Part of Si                                                                                                                                                                | to                                                                                                    | No                                                                                                                                                                        | Priority Habitat                                                                              | UIT FIAIT (DAF)                                                                                             | Part of Sit                                                                   | to    | No        |
|                                                                                                                                                                                                                                                                                                                                                                                                                                                    | Within Bu                                                                                                                                                                 |                                                                                                       | No                                                                                                                                                                        | Thomy Habitat                                                                                 |                                                                                                             | Within Bu                                                                     |       | Yes       |
| Flood Zone<br>If yes, Zone 3? □                                                                                                                                                                                                                                                                                                                                                                                                                    | Surface w                                                                                                                                                                 |                                                                                                       | No                                                                                                                                                                        | Protected Specie                                                                              | es Alert Area                                                                                               |                                                                               |       | Yes       |
| Washland                                                                                                                                                                                                                                                                                                                                                                                                                                           |                                                                                                                                                                           |                                                                                                       | No                                                                                                                                                                        | Protected Specie                                                                              | es Alert Area -                                                                                             |                                                                               |       | Yes       |
| Marshes Protection Area                                                                                                                                                                                                                                                                                                                                                                                                                            |                                                                                                                                                                           |                                                                                                       | No                                                                                                                                                                        | 10m Buffer                                                                                    |                                                                                                             |                                                                               |       |           |
| Existing, developed                                                                                                                                                                                                                                                                                                                                                                                                                                | Within                                                                                                                                                                    |                                                                                                       | No                                                                                                                                                                        |                                                                                               |                                                                                                             |                                                                               |       |           |
| <b>c</b> .                                                                                                                                                                                                                                                                                                                                                                                                                                         | Part of                                                                                                                                                                   |                                                                                                       | No                                                                                                                                                                        | Village Green &                                                                               | Common Land                                                                                                 |                                                                               |       | No        |
|                                                                                                                                                                                                                                                                                                                                                                                                                                                    | Adj. To                                                                                                                                                                   |                                                                                                       | No                                                                                                                                                                        | Ground Water V<br>Area                                                                        |                                                                                                             |                                                                               |       | No        |
| Oil / Gas Pipelines                                                                                                                                                                                                                                                                                                                                                                                                                                |                                                                                                                                                                           |                                                                                                       | No                                                                                                                                                                        | Conservation Ar                                                                               | ea                                                                                                          | Within                                                                        |       | No        |