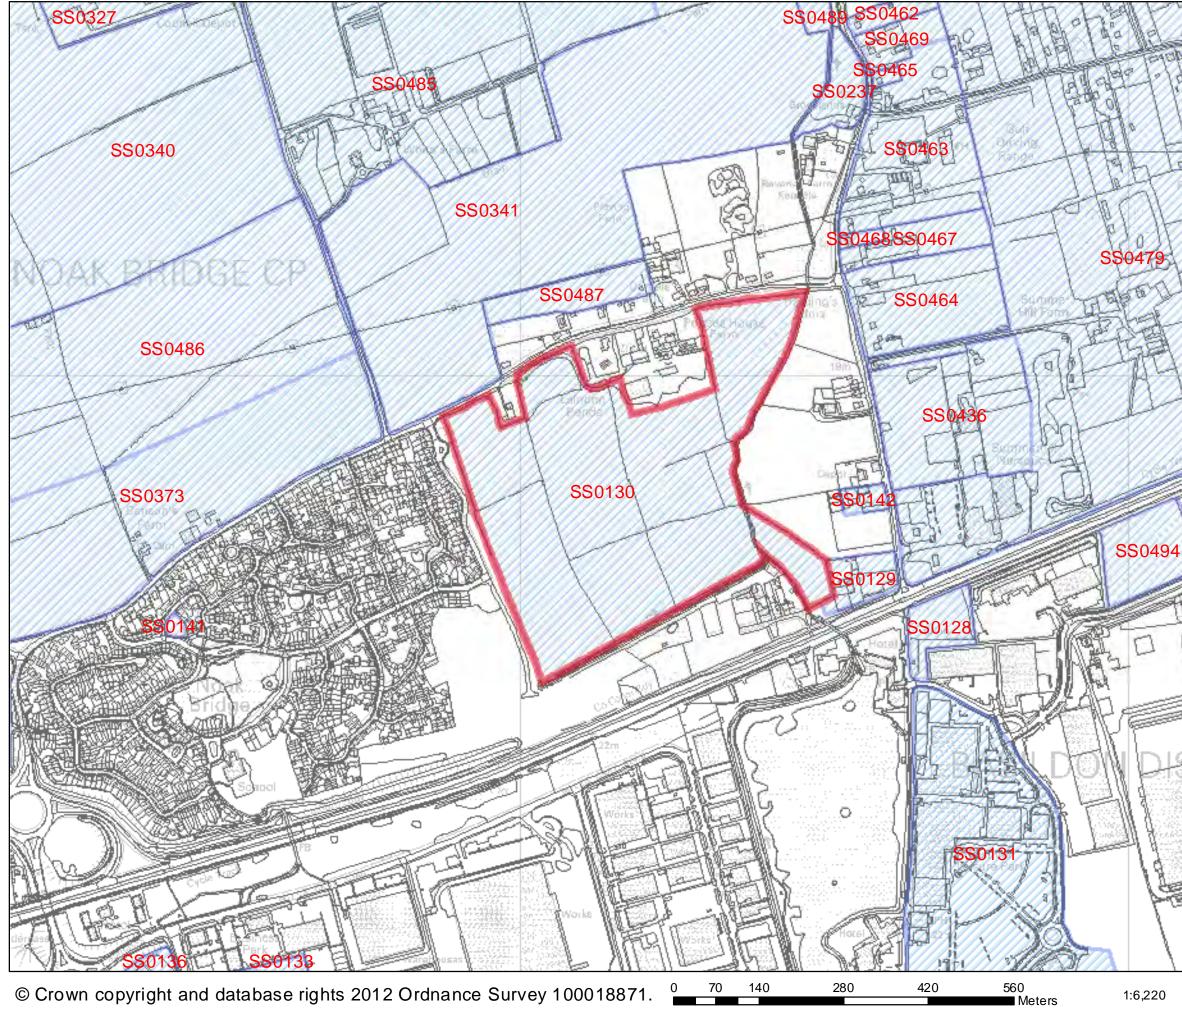

| Address: Land north of Dry<br>west of Nethermayne, com<br>Basildon Hospital, Netherm<br>roundabout and Ashdale, D                                                                                                                                                                                                                                                                                                                                                                                                                                                                                                                                                                                                                                                                                                                                                                                                                                          | prising<br>nayne                                                                                                        | Site Area:<br>0.72 Ha                                                                                        | Current Use:<br>Hospital and<br>Nethermayne<br>roundabout land                                                                       | Site Ref:<br>SS0074                                                           |                                                      |                                                   |  |  |  |
|------------------------------------------------------------------------------------------------------------------------------------------------------------------------------------------------------------------------------------------------------------------------------------------------------------------------------------------------------------------------------------------------------------------------------------------------------------------------------------------------------------------------------------------------------------------------------------------------------------------------------------------------------------------------------------------------------------------------------------------------------------------------------------------------------------------------------------------------------------------------------------------------------------------------------------------------------------|-------------------------------------------------------------------------------------------------------------------------|--------------------------------------------------------------------------------------------------------------|--------------------------------------------------------------------------------------------------------------------------------------|-------------------------------------------------------------------------------|------------------------------------------------------|---------------------------------------------------|--|--|--|
| 400m buffer zone around<br>wastewater/sewage<br>treatment plants                                                                                                                                                                                                                                                                                                                                                                                                                                                                                                                                                                                                                                                                                                                                                                                                                                                                                           |                                                                                                                         | No                                                                                                           | Definitive Footpath                                                                                                                  | (PRoW)                                                                        |                                                      | No                                                |  |  |  |
|                                                                                                                                                                                                                                                                                                                                                                                                                                                                                                                                                                                                                                                                                                                                                                                                                                                                                                                                                            |                                                                                                                         |                                                                                                              | TPO – oaks and ma                                                                                                                    | oles                                                                          | TPO/1/52                                             | Yes                                               |  |  |  |
|                                                                                                                                                                                                                                                                                                                                                                                                                                                                                                                                                                                                                                                                                                                                                                                                                                                                                                                                                            |                                                                                                                         |                                                                                                              | Archaeological Finds                                                                                                                 |                                                                               |                                                      | No                                                |  |  |  |
| <b>Highway issues:</b> Comprehensive residential development of the site would place pressure on adjoining highway infrastructure which would need to be upgraded to suit. Additional highway infrastructure would be required to serve a replacement college and/or hospital elsewhere within the town.                                                                                                                                                                                                                                                                                                                                                                                                                                                                                                                                                                                                                                                   |                                                                                                                         |                                                                                                              |                                                                                                                                      |                                                                               |                                                      |                                                   |  |  |  |
| species alert area, open space<br>intersection and highway infra-<br>contamination – no detailed as<br><b>Could the constraints be ov</b><br>Where TPO trees are retained<br>investigation/attenuation is un<br>Where full residential developr<br>provided within the locality pri-<br>to be required. Intrusive invest                                                                                                                                                                                                                                                                                                                                                                                                                                                                                                                                                                                                                                   | structure. Sew<br>sessment mad<br>vercome?<br>or alternative of<br>dertaken and w<br>nent of the site<br>or to any demo | verage infrast<br>le.<br>Not easily. I<br>compensatory<br>where protect<br>e is sought an<br>plition. Expans | f yes, how?<br>f yes, how?<br>v trees planted, where<br>ed species investigation<br>alternative site for the<br>sion of sewerage cap | s. Archaeolo<br>e ground wa<br>ions and ren<br>he hospital c<br>acity and hig | nter<br>nediation are<br>complex wou<br>ghway infras | e undertaken.<br>Id need to be<br>tructure likely |  |  |  |
| What is the most suitable                                                                                                                                                                                                                                                                                                                                                                                                                                                                                                                                                                                                                                                                                                                                                                                                                                                                                                                                  |                                                                                                                         |                                                                                                              |                                                                                                                                      |                                                                               |                                                      |                                                   |  |  |  |
| Site is suitable for housing de                                                                                                                                                                                                                                                                                                                                                                                                                                                                                                                                                                                                                                                                                                                                                                                                                                                                                                                            | evelopment >                                                                                                            | (                                                                                                            |                                                                                                                                      |                                                                               |                                                      |                                                   |  |  |  |
| Site is suitable for housing developmentxReason(s) why site is suitable for housing: The site is close to existing residential properties and in close<br>proximity to Basildon station and town centre, although the site is an existing Hospital site and the relocation of<br>this use is not feasible. Also, the Nethermayne roundabout is located within the site and it would be unsuitable to<br>redirect this entire highway infrastructure to accommodate residential properties. However, the small narrow strip<br>of Ashdale to the south west of the site could form a suitable site for housing, yet it would be more appropriate for<br>the site to form an extension to the existing nursing accommodation located to the north west.Is site available for development? If yes, when?The site was not formally submitted by the land owner<br>and was carried over from the Replacement Local Plan.<br>Therefore unavailable at this time. |                                                                                                                         |                                                                                                              |                                                                                                                                      |                                                                               |                                                      |                                                   |  |  |  |