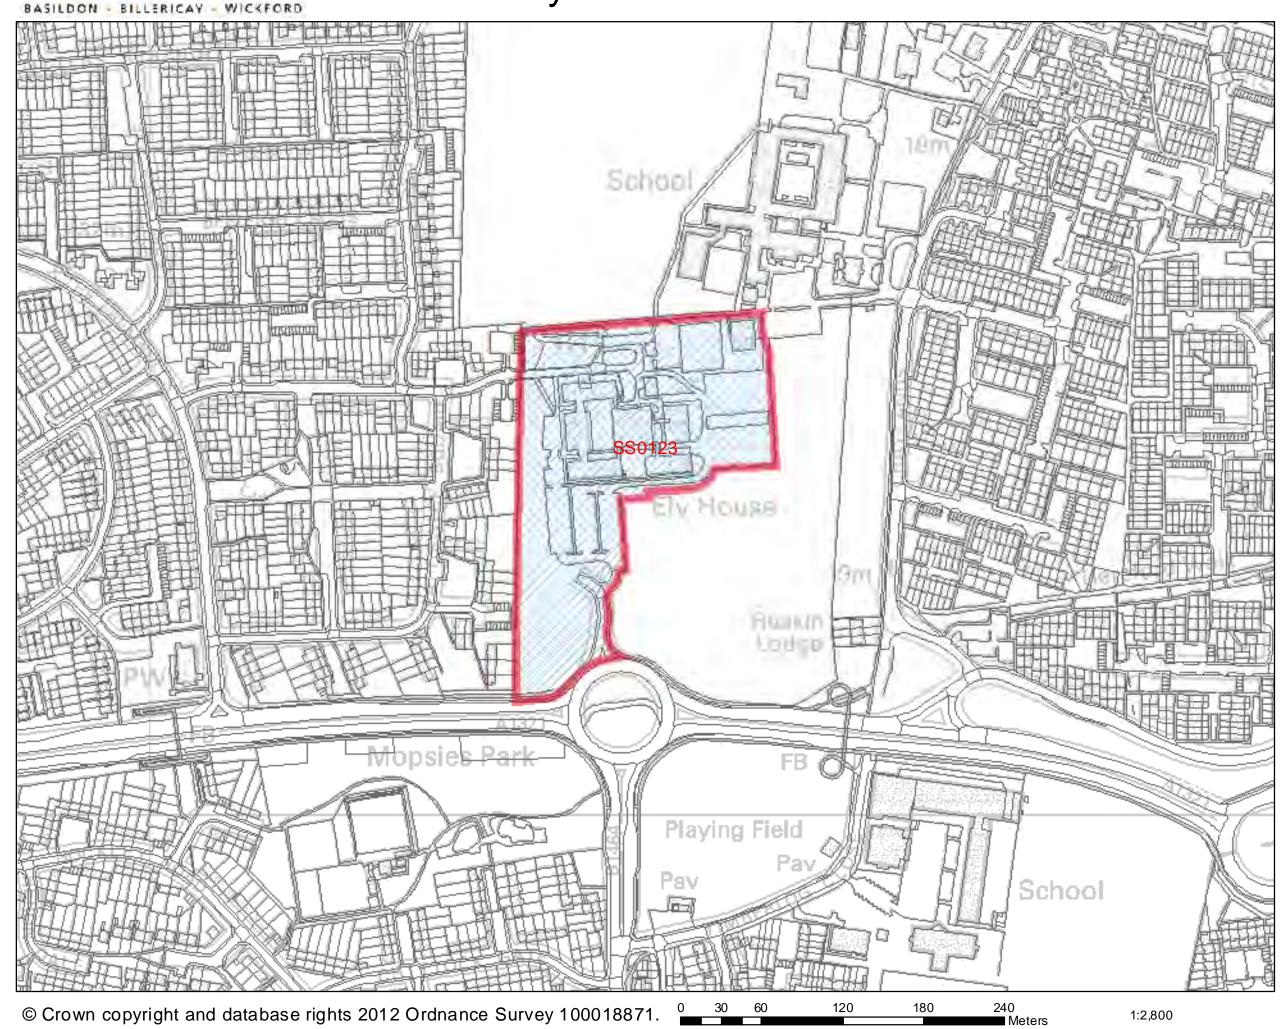

| Address: Land north of Dry<br>west of Nethermayne, com<br>Basildon Hospital, Netherm<br>roundabout and Ashdale, D                                                                                                                                                                                                                                                                                                                                                                                                                                                                                                                                                                                                                                                                                                                                                                                                                                          | prising<br>nayne                                                                                                        | Site Area:<br>0.72 Ha                                                                                        | Current Use:<br>Hospital and<br>Nethermayne<br>roundabout land                                                                       | Site Ref:<br>SS0074                                                           |                                                      |                                                   |  |  |  |
|------------------------------------------------------------------------------------------------------------------------------------------------------------------------------------------------------------------------------------------------------------------------------------------------------------------------------------------------------------------------------------------------------------------------------------------------------------------------------------------------------------------------------------------------------------------------------------------------------------------------------------------------------------------------------------------------------------------------------------------------------------------------------------------------------------------------------------------------------------------------------------------------------------------------------------------------------------|-------------------------------------------------------------------------------------------------------------------------|--------------------------------------------------------------------------------------------------------------|--------------------------------------------------------------------------------------------------------------------------------------|-------------------------------------------------------------------------------|------------------------------------------------------|---------------------------------------------------|--|--|--|
| 400m buffer zone around<br>wastewater/sewage<br>treatment plants                                                                                                                                                                                                                                                                                                                                                                                                                                                                                                                                                                                                                                                                                                                                                                                                                                                                                           |                                                                                                                         | No                                                                                                           | Definitive Footpath                                                                                                                  | (PRoW)                                                                        |                                                      | No                                                |  |  |  |
|                                                                                                                                                                                                                                                                                                                                                                                                                                                                                                                                                                                                                                                                                                                                                                                                                                                                                                                                                            |                                                                                                                         |                                                                                                              | TPO – oaks and ma                                                                                                                    | oles                                                                          | TPO/1/52                                             | Yes                                               |  |  |  |
|                                                                                                                                                                                                                                                                                                                                                                                                                                                                                                                                                                                                                                                                                                                                                                                                                                                                                                                                                            |                                                                                                                         |                                                                                                              | Archaeological Finds                                                                                                                 |                                                                               |                                                      | No                                                |  |  |  |
| <b>Highway issues:</b> Comprehensive residential development of the site would place pressure on adjoining highway infrastructure which would need to be upgraded to suit. Additional highway infrastructure would be required to serve a replacement college and/or hospital elsewhere within the town.                                                                                                                                                                                                                                                                                                                                                                                                                                                                                                                                                                                                                                                   |                                                                                                                         |                                                                                                              |                                                                                                                                      |                                                                               |                                                      |                                                   |  |  |  |
| species alert area, open space<br>intersection and highway infra-<br>contamination – no detailed as<br><b>Could the constraints be ov</b><br>Where TPO trees are retained<br>investigation/attenuation is un<br>Where full residential developr<br>provided within the locality pri-<br>to be required. Intrusive invest                                                                                                                                                                                                                                                                                                                                                                                                                                                                                                                                                                                                                                   | structure. Sew<br>sessment mad<br>vercome?<br>or alternative of<br>dertaken and w<br>nent of the site<br>or to any demo | verage infrast<br>le.<br>Not easily. I<br>compensatory<br>where protect<br>e is sought an<br>plition. Expans | f yes, how?<br>f yes, how?<br>v trees planted, where<br>ed species investigation<br>alternative site for the<br>sion of sewerage cap | s. Archaeolo<br>e ground wa<br>ions and ren<br>he hospital c<br>acity and hig | nter<br>nediation are<br>complex wou<br>ghway infras | e undertaken.<br>Id need to be<br>tructure likely |  |  |  |
| What is the most suitable                                                                                                                                                                                                                                                                                                                                                                                                                                                                                                                                                                                                                                                                                                                                                                                                                                                                                                                                  |                                                                                                                         |                                                                                                              |                                                                                                                                      |                                                                               |                                                      |                                                   |  |  |  |
| Site is suitable for housing de                                                                                                                                                                                                                                                                                                                                                                                                                                                                                                                                                                                                                                                                                                                                                                                                                                                                                                                            | evelopment >                                                                                                            | (                                                                                                            |                                                                                                                                      |                                                                               |                                                      |                                                   |  |  |  |
| Site is suitable for housing developmentxReason(s) why site is suitable for housing: The site is close to existing residential properties and in close<br>proximity to Basildon station and town centre, although the site is an existing Hospital site and the relocation of<br>this use is not feasible. Also, the Nethermayne roundabout is located within the site and it would be unsuitable to<br>redirect this entire highway infrastructure to accommodate residential properties. However, the small narrow strip<br>of Ashdale to the south west of the site could form a suitable site for housing, yet it would be more appropriate for<br>the site to form an extension to the existing nursing accommodation located to the north west.Is site available for development? If yes, when?The site was not formally submitted by the land owner<br>and was carried over from the Replacement Local Plan.<br>Therefore unavailable at this time. |                                                                                                                         |                                                                                                              |                                                                                                                                      |                                                                               |                                                      |                                                   |  |  |  |