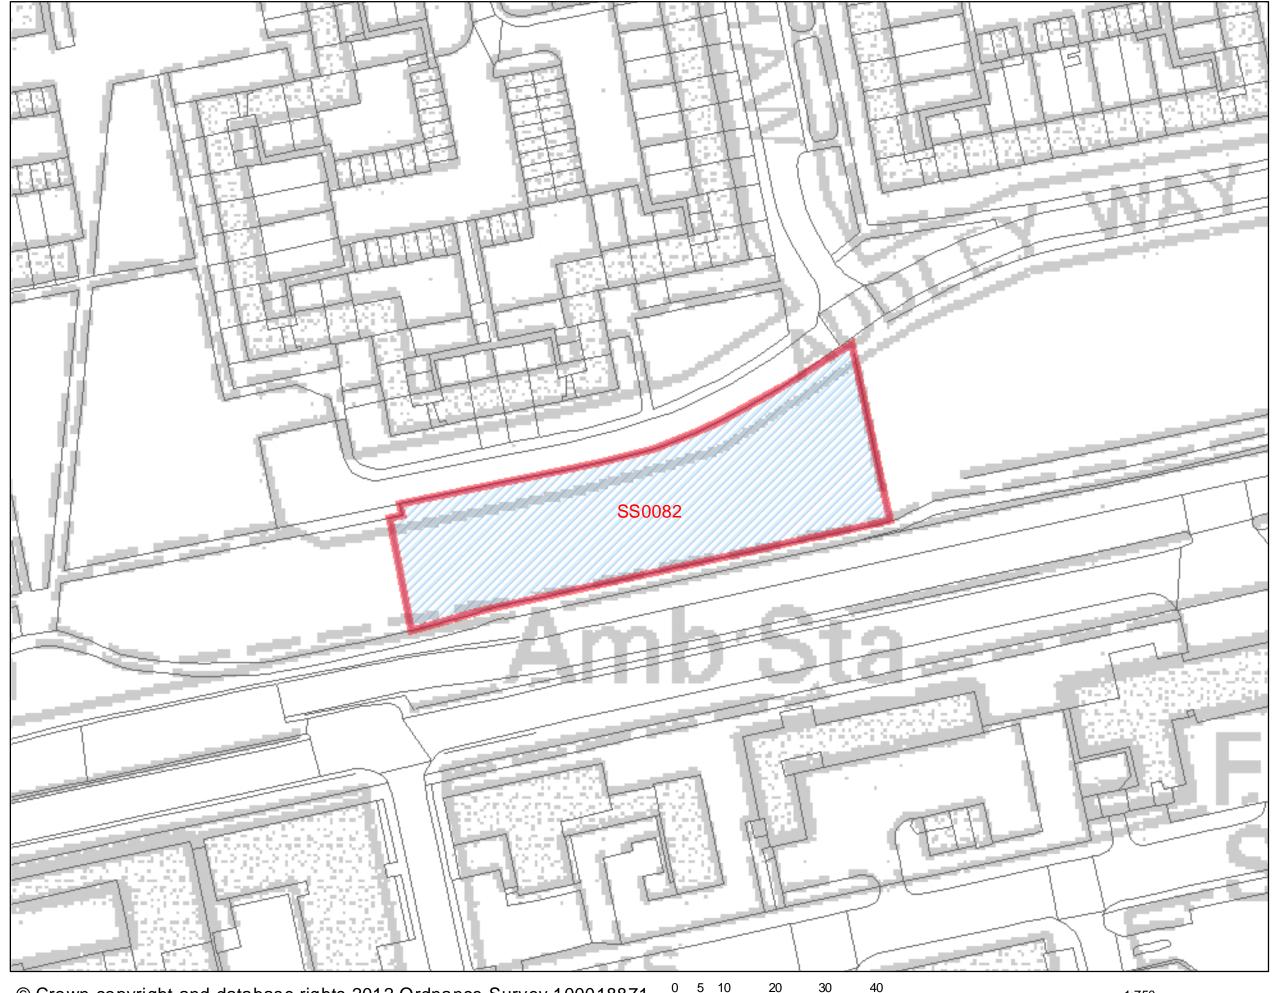

| ss. Timefram                  | e is amended   | to consider    |



## Land oppostie 54-84 Audley Way



0 5 10 20 30 © Crown copyright and database rights 2012 Ordnance Survey 100018871.

Meters

### SHLAA 2011/2012



| Address: Land East of Clay Hi<br>of Witchards and South of Railv                                                                                                                                                                                    |                                                                               | orth                                                                                                                                                                                             | <b>Site Area</b> :<br>0.98ha                                                           | Current Use:<br>Open<br>space/woodland           | Site Ref.:<br>SS0083