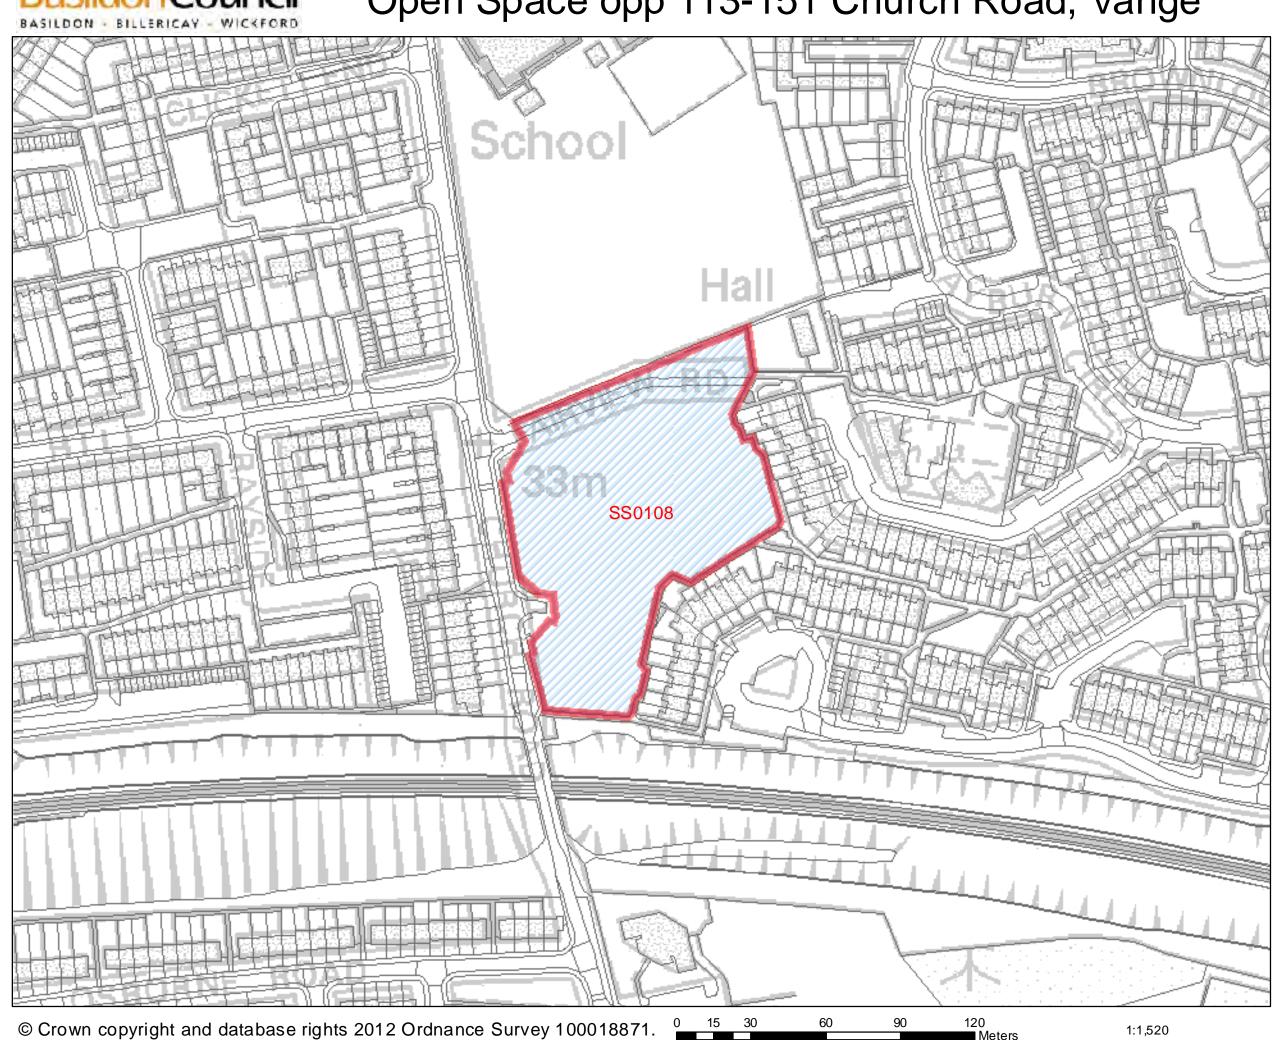

| Address: Land north of Dry<br>west of Nethermayne, com<br>Basildon Hospital, Netherm<br>roundabout and Ashdale, D                                                                                                                                                                                                                                                                                                                                                                                                                                                                                                                                                                                                                                                                                                                                                                                                                                          | prising<br>nayne                                                                                                        | Site Area:<br>0.72 Ha                                                                                        | Current Use:<br>Hospital and<br>Nethermayne<br>roundabout land                                                                       | Site Ref:<br>SS0074                                                           |                                                      |                                                   |  |  |  |
|------------------------------------------------------------------------------------------------------------------------------------------------------------------------------------------------------------------------------------------------------------------------------------------------------------------------------------------------------------------------------------------------------------------------------------------------------------------------------------------------------------------------------------------------------------------------------------------------------------------------------------------------------------------------------------------------------------------------------------------------------------------------------------------------------------------------------------------------------------------------------------------------------------------------------------------------------------|-------------------------------------------------------------------------------------------------------------------------|--------------------------------------------------------------------------------------------------------------|--------------------------------------------------------------------------------------------------------------------------------------|-------------------------------------------------------------------------------|------------------------------------------------------|---------------------------------------------------|--|--|--|
| 400m buffer zone around<br>wastewater/sewage<br>treatment plants                                                                                                                                                                                                                                                                                                                                                                                                                                                                                                                                                                                                                                                                                                                                                                                                                                                                                           |                                                                                                                         | No                                                                                                           | Definitive Footpath                                                                                                                  | (PRoW)                                                                        |                                                      | No                                                |  |  |  |
|                                                                                                                                                                                                                                                                                                                                                                                                                                                                                                                                                                                                                                                                                                                                                                                                                                                                                                                                                            |                                                                                                                         |                                                                                                              | TPO – oaks and ma                                                                                                                    | oles                                                                          | TPO/1/52                                             | Yes                                               |  |  |  |
|                                                                                                                                                                                                                                                                                                                                                                                                                                                                                                                                                                                                                                                                                                                                                                                                                                                                                                                                                            |                                                                                                                         |                                                                                                              | Archaeological Finds                                                                                                                 |                                                                               |                                                      | No                                                |  |  |  |
| <b>Highway issues:</b> Comprehensive residential development of the site would place pressure on adjoining highway infrastructure which would need to be upgraded to suit. Additional highway infrastructure would be required to serve a replacement college and/or hospital elsewhere within the town.                                                                                                                                                                                                                                                                                                                                                                                                                                                                                                                                                                                                                                                   |                                                                                                                         |                                                                                                              |                                                                                                                                      |                                                                               |                                                      |                                                   |  |  |  |
| species alert area, open space<br>intersection and highway infra-<br>contamination – no detailed as<br><b>Could the constraints be ov</b><br>Where TPO trees are retained<br>investigation/attenuation is un<br>Where full residential developr<br>provided within the locality pri-<br>to be required. Intrusive invest                                                                                                                                                                                                                                                                                                                                                                                                                                                                                                                                                                                                                                   | structure. Sew<br>sessment mad<br>vercome?<br>or alternative of<br>dertaken and w<br>nent of the site<br>or to any demo | verage infrast<br>le.<br>Not easily. I<br>compensatory<br>where protect<br>e is sought an<br>plition. Expans | f yes, how?<br>f yes, how?<br>v trees planted, where<br>ed species investigation<br>alternative site for the<br>sion of sewerage cap | s. Archaeolo<br>e ground wa<br>ions and ren<br>he hospital c<br>acity and hig | nter<br>nediation are<br>complex wou<br>ghway infras | e undertaken.<br>Id need to be<br>tructure likely |  |  |  |
| What is the most suitable                                                                                                                                                                                                                                                                                                                                                                                                                                                                                                                                                                                                                                                                                                                                                                                                                                                                                                                                  |                                                                                                                         |                                                                                                              |                                                                                                                                      |                                                                               |                                                      |                                                   |  |  |  |
| Site is suitable for housing de                                                                                                                                                                                                                                                                                                                                                                                                                                                                                                                                                                                                                                                                                                                                                                                                                                                                                                                            | evelopment >                                                                                                            | (                                                                                                            |                                                                                                                                      |                                                                               |                                                      |                                                   |  |  |  |
| Site is suitable for housing developmentxReason(s) why site is suitable for housing: The site is close to existing residential properties and in close<br>proximity to Basildon station and town centre, although the site is an existing Hospital site and the relocation of<br>this use is not feasible. Also, the Nethermayne roundabout is located within the site and it would be unsuitable to<br>redirect this entire highway infrastructure to accommodate residential properties. However, the small narrow strip<br>of Ashdale to the south west of the site could form a suitable site for housing, yet it would be more appropriate for<br>the site to form an extension to the existing nursing accommodation located to the north west.Is site available for development? If yes, when?The site was not formally submitted by the land owner<br>and was carried over from the Replacement Local Plan.<br>Therefore unavailable at this time. |                                                                                                                         |                                                                                                              |                                                                                                                                      |                                                                               |                                                      |                                                   |  |  |  |