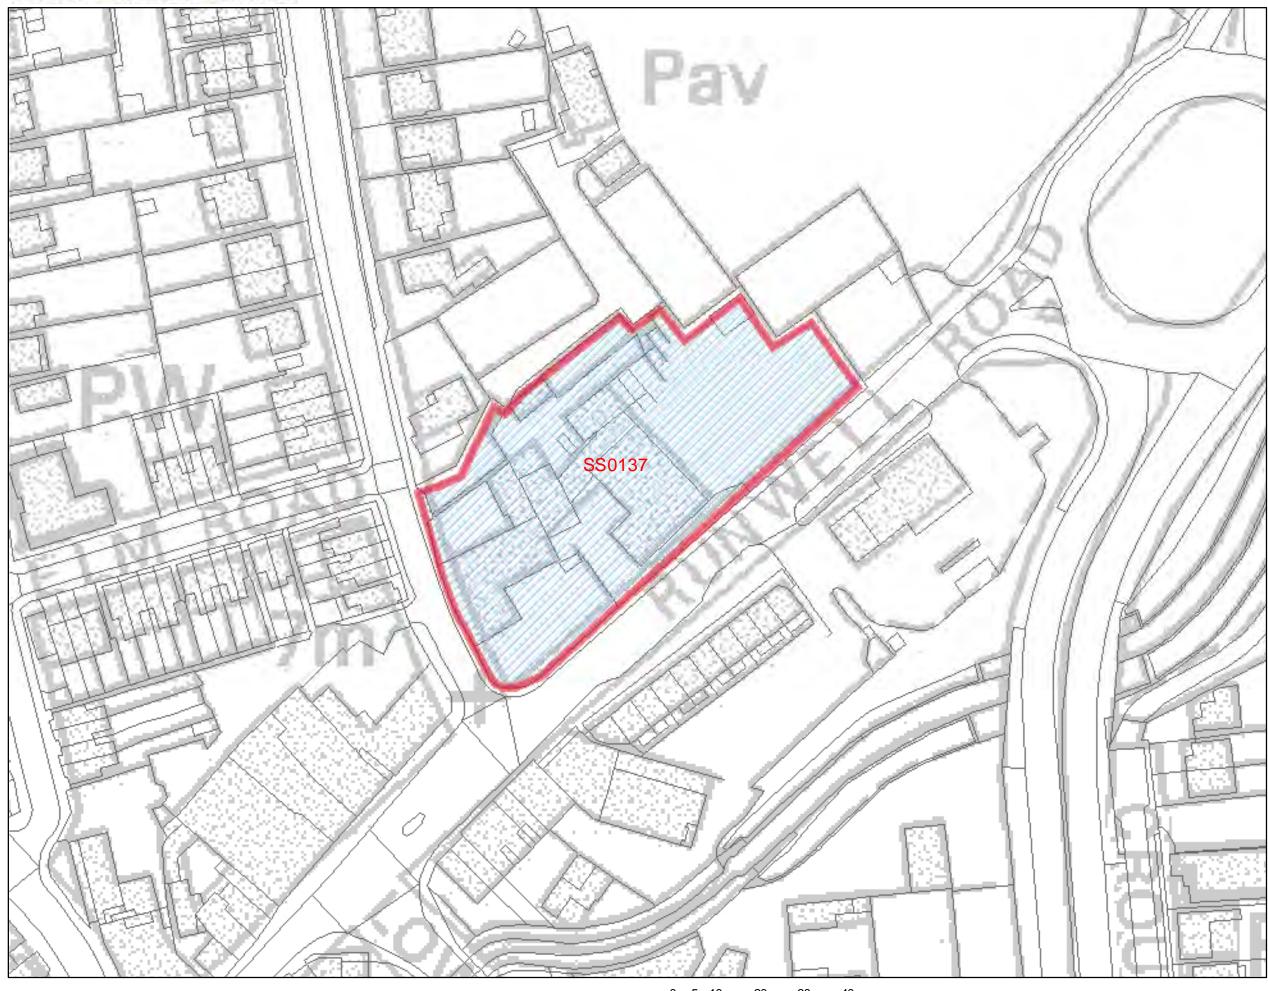

| Address: Land north of Dry<br>west of Nethermayne, com<br>Basildon Hospital, Netherm<br>roundabout and Ashdale, D                                                                                                                                                                                                                                                                                                                                                                                                                                                                                                                                                                                                                                                                                                                                                                                                                                          | prising<br>nayne                                                                                                        | Site Area:<br>0.72 Ha                                                                                        | Current Use:<br>Hospital and<br>Nethermayne<br>roundabout land                                                                       | Site Ref:<br>SS0074                                                           |                                                      |                                                   |  |  |  |
|------------------------------------------------------------------------------------------------------------------------------------------------------------------------------------------------------------------------------------------------------------------------------------------------------------------------------------------------------------------------------------------------------------------------------------------------------------------------------------------------------------------------------------------------------------------------------------------------------------------------------------------------------------------------------------------------------------------------------------------------------------------------------------------------------------------------------------------------------------------------------------------------------------------------------------------------------------|-------------------------------------------------------------------------------------------------------------------------|--------------------------------------------------------------------------------------------------------------|--------------------------------------------------------------------------------------------------------------------------------------|-------------------------------------------------------------------------------|------------------------------------------------------|---------------------------------------------------|--|--|--|
| 400m buffer zone around<br>wastewater/sewage<br>treatment plants                                                                                                                                                                                                                                                                                                                                                                                                                                                                                                                                                                                                                                                                                                                                                                                                                                                                                           |                                                                                                                         | No                                                                                                           | Definitive Footpath                                                                                                                  | (PRoW)                                                                        |                                                      | No                                                |  |  |  |
|                                                                                                                                                                                                                                                                                                                                                                                                                                                                                                                                                                                                                                                                                                                                                                                                                                                                                                                                                            |                                                                                                                         |                                                                                                              | TPO – oaks and ma                                                                                                                    | oles                                                                          | TPO/1/52                                             | Yes                                               |  |  |  |
|                                                                                                                                                                                                                                                                                                                                                                                                                                                                                                                                                                                                                                                                                                                                                                                                                                                                                                                                                            |                                                                                                                         |                                                                                                              | Archaeological Finds                                                                                                                 |                                                                               |                                                      | No                                                |  |  |  |
| <b>Highway issues:</b> Comprehensive residential development of the site would place pressure on adjoining highway infrastructure which would need to be upgraded to suit. Additional highway infrastructure would be required to serve a replacement college and/or hospital elsewhere within the town.                                                                                                                                                                                                                                                                                                                                                                                                                                                                                                                                                                                                                                                   |                                                                                                                         |                                                                                                              |                                                                                                                                      |                                                                               |                                                      |                                                   |  |  |  |
| species alert area, open space<br>intersection and highway infra-<br>contamination – no detailed as<br><b>Could the constraints be ov</b><br>Where TPO trees are retained<br>investigation/attenuation is un<br>Where full residential developr<br>provided within the locality pri-<br>to be required. Intrusive invest                                                                                                                                                                                                                                                                                                                                                                                                                                                                                                                                                                                                                                   | structure. Sew<br>sessment mad<br>vercome?<br>or alternative of<br>dertaken and w<br>nent of the site<br>or to any demo | verage infrast<br>le.<br>Not easily. I<br>compensatory<br>where protect<br>e is sought an<br>plition. Expans | f yes, how?<br>f yes, how?<br>v trees planted, where<br>ed species investigation<br>alternative site for the<br>sion of sewerage cap | s. Archaeolo<br>e ground wa<br>ions and ren<br>he hospital c<br>acity and hig | nter<br>nediation are<br>complex wou<br>ghway infras | e undertaken.<br>Id need to be<br>tructure likely |  |  |  |
| What is the most suitable                                                                                                                                                                                                                                                                                                                                                                                                                                                                                                                                                                                                                                                                                                                                                                                                                                                                                                                                  |                                                                                                                         |                                                                                                              |                                                                                                                                      |                                                                               |                                                      |                                                   |  |  |  |
| Site is suitable for housing de                                                                                                                                                                                                                                                                                                                                                                                                                                                                                                                                                                                                                                                                                                                                                                                                                                                                                                                            | evelopment >                                                                                                            | (                                                                                                            |                                                                                                                                      |                                                                               |                                                      |                                                   |  |  |  |
| Site is suitable for housing developmentxReason(s) why site is suitable for housing: The site is close to existing residential properties and in close<br>proximity to Basildon station and town centre, although the site is an existing Hospital site and the relocation of<br>this use is not feasible. Also, the Nethermayne roundabout is located within the site and it would be unsuitable to<br>redirect this entire highway infrastructure to accommodate residential properties. However, the small narrow strip<br>of Ashdale to the south west of the site could form a suitable site for housing, yet it would be more appropriate for<br>the site to form an extension to the existing nursing accommodation located to the north west.Is site available for development? If yes, when?The site was not formally submitted by the land owner<br>and was carried over from the Replacement Local Plan.<br>Therefore unavailable at this time. |                                                                                                                         |                                                                                                              |                                                                                                                                      |                                                                               |                                                      |                                                   |  |  |  |