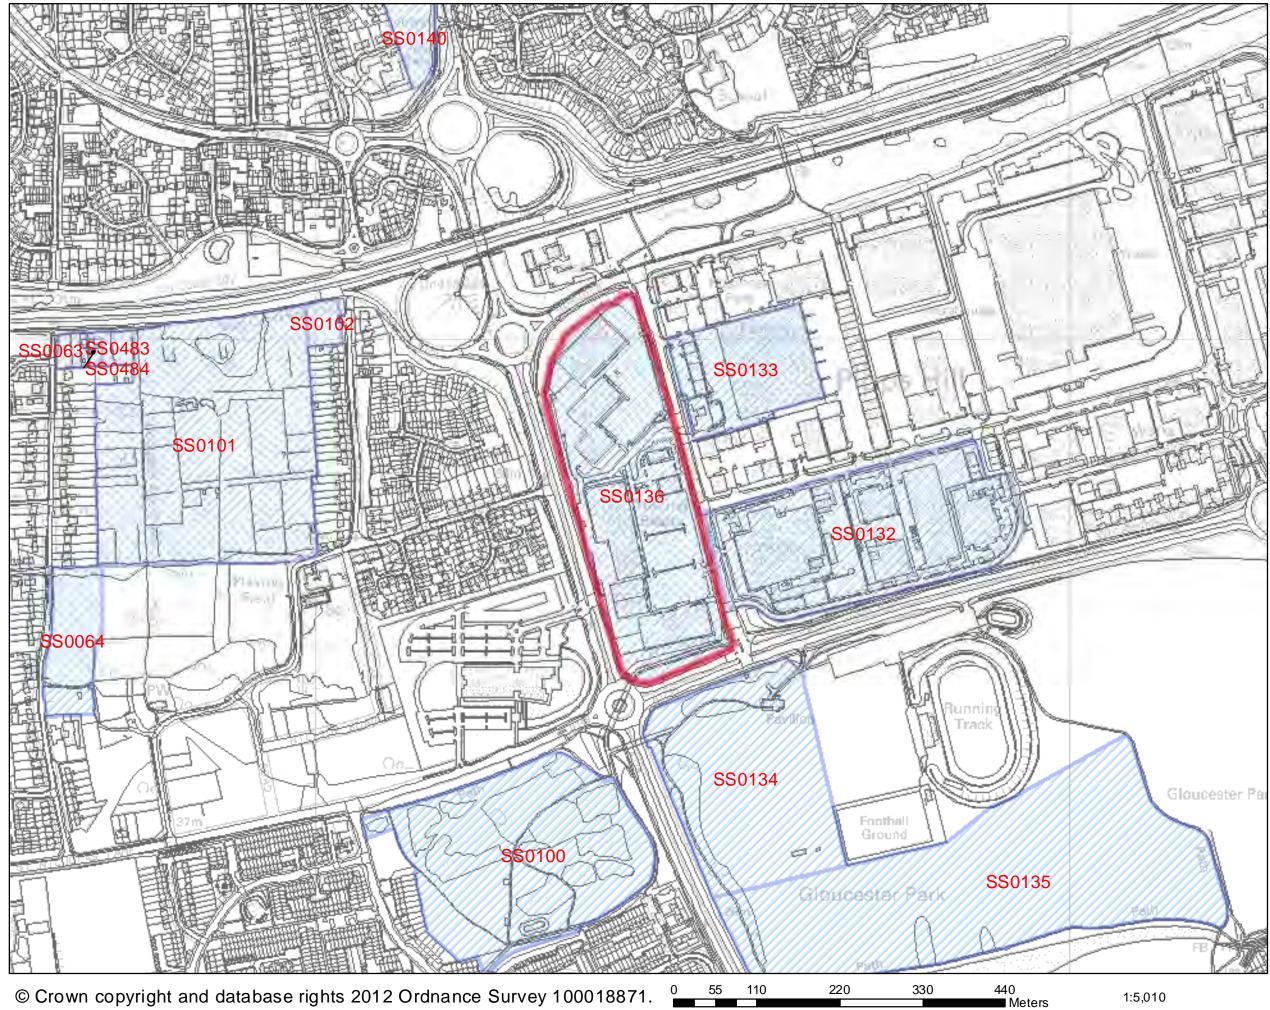

| Address: Land north of Dry<br>west of Nethermayne, com<br>Basildon Hospital, Netherm<br>roundabout and Ashdale, D                                                                                                                                                                                                                                                                                                                                                                                                                                                                                                                                                                                                                                                                                                                                                                                                                                          | prising<br>nayne                                                                                                        | Site Area:<br>0.72 Ha                                                                                        | Current Use:<br>Hospital and<br>Nethermayne<br>roundabout land                                                                       | Site Ref:<br>SS0074                                                           |                                                      |                                                   |  |  |  |
|------------------------------------------------------------------------------------------------------------------------------------------------------------------------------------------------------------------------------------------------------------------------------------------------------------------------------------------------------------------------------------------------------------------------------------------------------------------------------------------------------------------------------------------------------------------------------------------------------------------------------------------------------------------------------------------------------------------------------------------------------------------------------------------------------------------------------------------------------------------------------------------------------------------------------------------------------------|-------------------------------------------------------------------------------------------------------------------------|--------------------------------------------------------------------------------------------------------------|--------------------------------------------------------------------------------------------------------------------------------------|-------------------------------------------------------------------------------|------------------------------------------------------|---------------------------------------------------|--|--|--|
| 400m buffer zone around<br>wastewater/sewage<br>treatment plants                                                                                                                                                                                                                                                                                                                                                                                                                                                                                                                                                                                                                                                                                                                                                                                                                                                                                           |                                                                                                                         | No                                                                                                           | Definitive Footpath                                                                                                                  | (PRoW)                                                                        |                                                      | No                                                |  |  |  |
|                                                                                                                                                                                                                                                                                                                                                                                                                                                                                                                                                                                                                                                                                                                                                                                                                                                                                                                                                            |                                                                                                                         |                                                                                                              | TPO – oaks and ma                                                                                                                    | oles                                                                          | TPO/1/52                                             | Yes                                               |  |  |  |
|                                                                                                                                                                                                                                                                                                                                                                                                                                                                                                                                                                                                                                                                                                                                                                                                                                                                                                                                                            |                                                                                                                         |                                                                                                              | Archaeological Finds                                                                                                                 |                                                                               |                                                      | No                                                |  |  |  |
| <b>Highway issues:</b> Comprehensive residential development of the site would place pressure on adjoining highway infrastructure which would need to be upgraded to suit. Additional highway infrastructure would be required to serve a replacement college and/or hospital elsewhere within the town.                                                                                                                                                                                                                                                                                                                                                                                                                                                                                                                                                                                                                                                   |                                                                                                                         |                                                                                                              |                                                                                                                                      |                                                                               |                                                      |                                                   |  |  |  |
| species alert area, open space<br>intersection and highway infra-<br>contamination – no detailed as<br><b>Could the constraints be ov</b><br>Where TPO trees are retained<br>investigation/attenuation is un<br>Where full residential developr<br>provided within the locality pri-<br>to be required. Intrusive invest                                                                                                                                                                                                                                                                                                                                                                                                                                                                                                                                                                                                                                   | structure. Sew<br>sessment mad<br>vercome?<br>or alternative of<br>dertaken and w<br>nent of the site<br>or to any demo | verage infrast<br>le.<br>Not easily. I<br>compensatory<br>where protect<br>e is sought an<br>plition. Expans | f yes, how?<br>f yes, how?<br>v trees planted, where<br>ed species investigation<br>alternative site for the<br>sion of sewerage cap | s. Archaeolo<br>e ground wa<br>ions and ren<br>he hospital c<br>acity and hig | nter<br>nediation are<br>complex wou<br>ghway infras | e undertaken.<br>Id need to be<br>tructure likely |  |  |  |
| What is the most suitable                                                                                                                                                                                                                                                                                                                                                                                                                                                                                                                                                                                                                                                                                                                                                                                                                                                                                                                                  |                                                                                                                         |                                                                                                              |                                                                                                                                      |                                                                               |                                                      |                                                   |  |  |  |
| Site is suitable for housing de                                                                                                                                                                                                                                                                                                                                                                                                                                                                                                                                                                                                                                                                                                                                                                                                                                                                                                                            | evelopment >                                                                                                            | (                                                                                                            |                                                                                                                                      |                                                                               |                                                      |                                                   |  |  |  |
| Site is suitable for housing developmentxReason(s) why site is suitable for housing: The site is close to existing residential properties and in close<br>proximity to Basildon station and town centre, although the site is an existing Hospital site and the relocation of<br>this use is not feasible. Also, the Nethermayne roundabout is located within the site and it would be unsuitable to<br>redirect this entire highway infrastructure to accommodate residential properties. However, the small narrow strip<br>of Ashdale to the south west of the site could form a suitable site for housing, yet it would be more appropriate for<br>the site to form an extension to the existing nursing accommodation located to the north west.Is site available for development? If yes, when?The site was not formally submitted by the land owner<br>and was carried over from the Replacement Local Plan.<br>Therefore unavailable at this time. |                                                                                                                         |                                                                                                              |                                                                                                                                      |                                                                               |                                                      |                                                   |  |  |  |