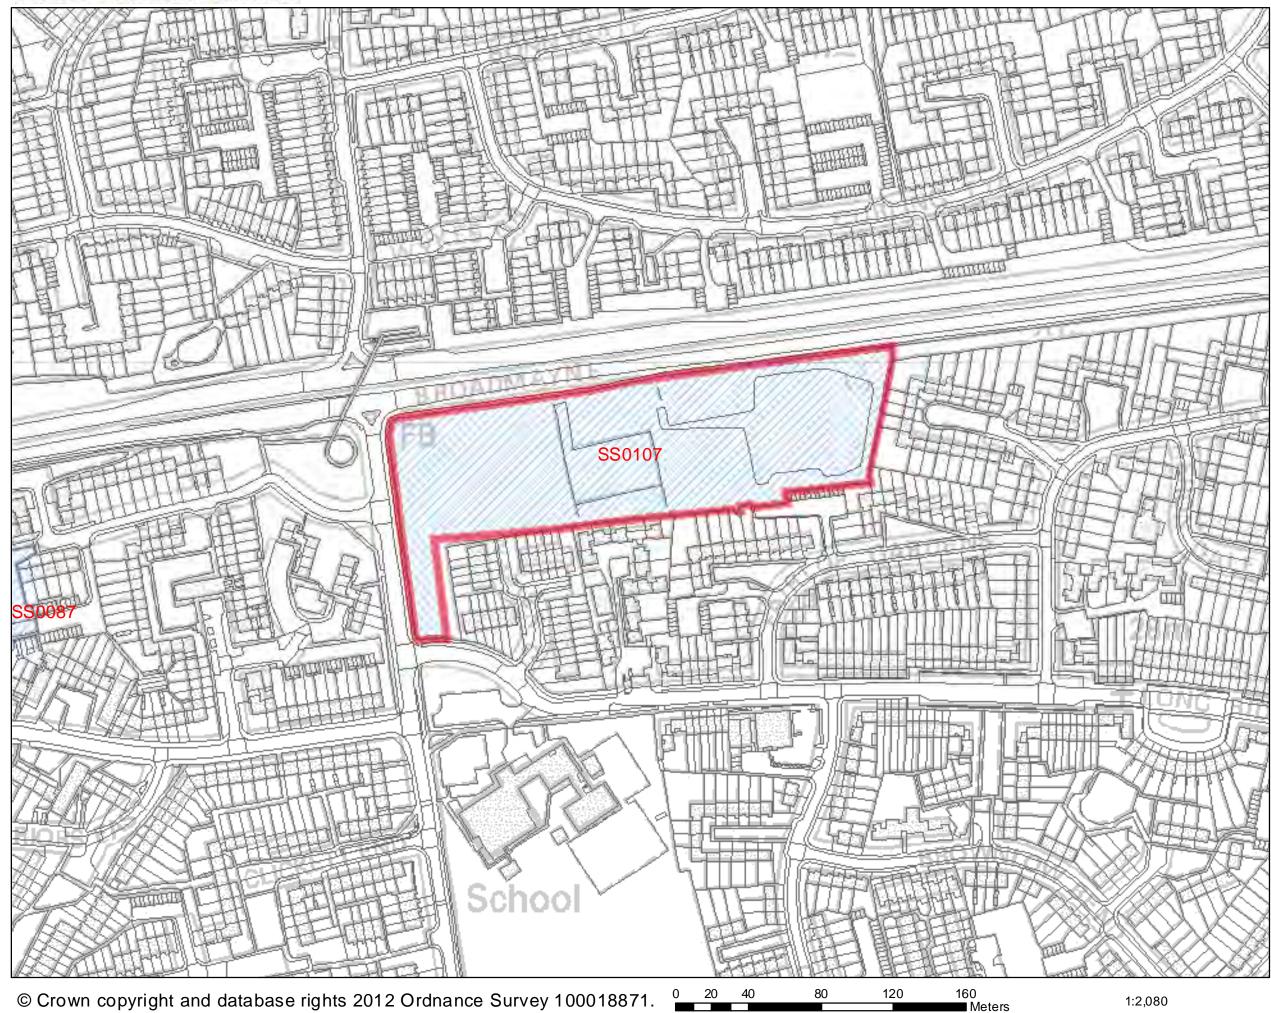

| Address: Land north of Dry<br>west of Nethermayne, com<br>Basildon Hospital, Netherm<br>roundabout and Ashdale, D                                                                                                                                                                                                                                                                                                                                                                                                                                                                                                                                                                                                                                                                                                                                                                                                                                          | prising<br>nayne                                                                                                        | Site Area:<br>0.72 Ha                                                                                        | Current Use:<br>Hospital and<br>Nethermayne<br>roundabout land                                                                       | Site Ref:<br>SS0074                                                           |                                                      |                                                   |  |  |  |
|------------------------------------------------------------------------------------------------------------------------------------------------------------------------------------------------------------------------------------------------------------------------------------------------------------------------------------------------------------------------------------------------------------------------------------------------------------------------------------------------------------------------------------------------------------------------------------------------------------------------------------------------------------------------------------------------------------------------------------------------------------------------------------------------------------------------------------------------------------------------------------------------------------------------------------------------------------|-------------------------------------------------------------------------------------------------------------------------|--------------------------------------------------------------------------------------------------------------|--------------------------------------------------------------------------------------------------------------------------------------|-------------------------------------------------------------------------------|------------------------------------------------------|---------------------------------------------------|--|--|--|
| 400m buffer zone around<br>wastewater/sewage<br>treatment plants                                                                                                                                                                                                                                                                                                                                                                                                                                                                                                                                                                                                                                                                                                                                                                                                                                                                                           |                                                                                                                         | No                                                                                                           | Definitive Footpath                                                                                                                  | (PRoW)                                                                        |                                                      | No                                                |  |  |  |
|                                                                                                                                                                                                                                                                                                                                                                                                                                                                                                                                                                                                                                                                                                                                                                                                                                                                                                                                                            |                                                                                                                         |                                                                                                              | TPO – oaks and ma                                                                                                                    | oles                                                                          | TPO/1/52                                             | Yes                                               |  |  |  |
|                                                                                                                                                                                                                                                                                                                                                                                                                                                                                                                                                                                                                                                                                                                                                                                                                                                                                                                                                            |                                                                                                                         |                                                                                                              | Archaeological Finds                                                                                                                 |                                                                               |                                                      | No                                                |  |  |  |
| <b>Highway issues:</b> Comprehensive residential development of the site would place pressure on adjoining highway infrastructure which would need to be upgraded to suit. Additional highway infrastructure would be required to serve a replacement college and/or hospital elsewhere within the town.                                                                                                                                                                                                                                                                                                                                                                                                                                                                                                                                                                                                                                                   |                                                                                                                         |                                                                                                              |                                                                                                                                      |                                                                               |                                                      |                                                   |  |  |  |
| species alert area, open space<br>intersection and highway infra-<br>contamination – no detailed as<br><b>Could the constraints be ov</b><br>Where TPO trees are retained<br>investigation/attenuation is un<br>Where full residential developr<br>provided within the locality pri-<br>to be required. Intrusive invest                                                                                                                                                                                                                                                                                                                                                                                                                                                                                                                                                                                                                                   | structure. Sew<br>sessment mad<br>vercome?<br>or alternative of<br>dertaken and w<br>nent of the site<br>or to any demo | verage infrast<br>le.<br>Not easily. I<br>compensatory<br>where protect<br>e is sought an<br>plition. Expans | f yes, how?<br>f yes, how?<br>v trees planted, where<br>ed species investigation<br>alternative site for the<br>sion of sewerage cap | s. Archaeolo<br>e ground wa<br>ions and ren<br>he hospital c<br>acity and hig | nter<br>nediation are<br>complex wou<br>ghway infras | e undertaken.<br>Id need to be<br>tructure likely |  |  |  |
| What is the most suitable                                                                                                                                                                                                                                                                                                                                                                                                                                                                                                                                                                                                                                                                                                                                                                                                                                                                                                                                  |                                                                                                                         |                                                                                                              |                                                                                                                                      |                                                                               |                                                      |                                                   |  |  |  |
| Site is suitable for housing de                                                                                                                                                                                                                                                                                                                                                                                                                                                                                                                                                                                                                                                                                                                                                                                                                                                                                                                            | evelopment >                                                                                                            | (                                                                                                            |                                                                                                                                      |                                                                               |                                                      |                                                   |  |  |  |
| Site is suitable for housing developmentxReason(s) why site is suitable for housing: The site is close to existing residential properties and in close<br>proximity to Basildon station and town centre, although the site is an existing Hospital site and the relocation of<br>this use is not feasible. Also, the Nethermayne roundabout is located within the site and it would be unsuitable to<br>redirect this entire highway infrastructure to accommodate residential properties. However, the small narrow strip<br>of Ashdale to the south west of the site could form a suitable site for housing, yet it would be more appropriate for<br>the site to form an extension to the existing nursing accommodation located to the north west.Is site available for development? If yes, when?The site was not formally submitted by the land owner<br>and was carried over from the Replacement Local Plan.<br>Therefore unavailable at this time. |                                                                                                                         |                                                                                                              |                                                                                                                                      |                                                                               |                                                      |                                                   |  |  |  |