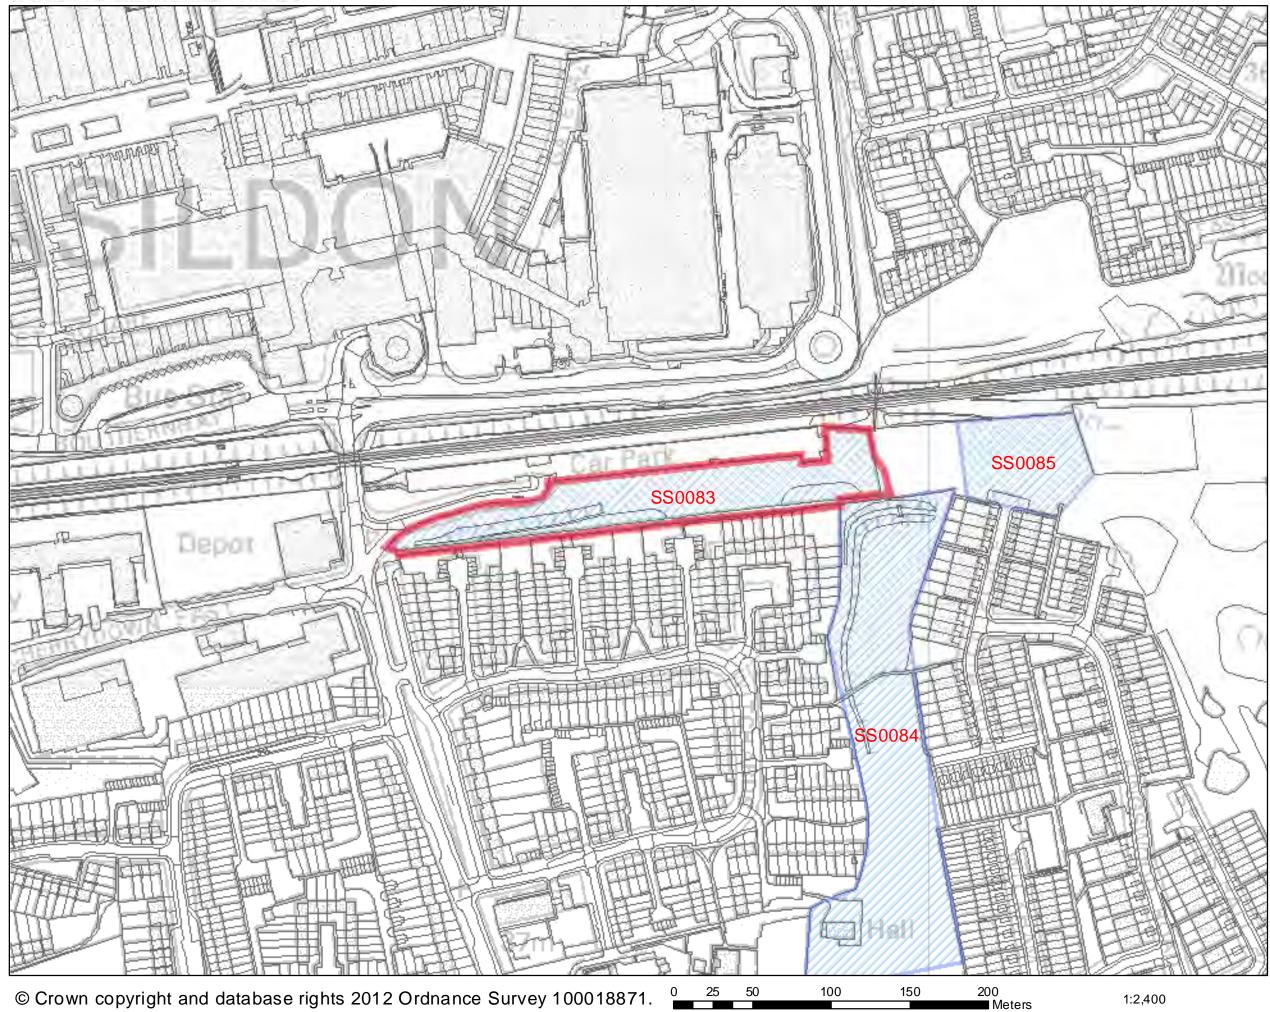

### SHLAA 2011/2012

<u>\_\_\_\_</u>

. . .

| Address: Land North of Nether<br>South of 35 Toucan Way, Basilo<br>Course                                                                                                                                                                                                                                                                                                                                                                          |                                                                                                                                                                           |                                                                                                       | Site Area:<br>2.02ha                                                                                                                                                      | Current Use:<br>Woodland/hard<br>standing                                                     | Site Ref.:<br>SS0076                                                                                        |                                                                               |       |           |
|----------------------------------------------------------------------------------------------------------------------------------------------------------------------------------------------------------------------------------------------------------------------------------------------------------------------------------------------------------------------------------------------------------------------------------------------------|---------------------------------------------------------------------------------------------------------------------------------------------------------------------------|-------------------------------------------------------------------------------------------------------|---------------------------------------------------------------------------------------------------------------------------------------------------------------------------|-----------------------------------------------------------------------------------------------|-------------------------------------------------------------------------------------------------------------|-------------------------------------------------------------------------------|-------|-----------|
| Description of Site (includi<br>Irregular shaped site located of<br>covered in woodland and scrut                                                                                                                                                                                                                                                                                                                                                  | on the eas<br>b, with a s                                                                                                                                                 | t side<br>small                                                                                       | e of Netherma<br>area of hard s                                                                                                                                           | standing.                                                                                     | Site Access: N<br>Sparrows Herne                                                                            |                                                                               | nayne | Э,        |
| Basildon Golf course lies to the and agricultural land to the so                                                                                                                                                                                                                                                                                                                                                                                   | uth and w                                                                                                                                                                 | est.                                                                                                  |                                                                                                                                                                           |                                                                                               | Access to Services (distance in m)<br>Primary School: Kingswood >600m<br>Secondary School: Woodlands <1500m |                                                                               |       |           |
| Site of original T junction betw<br>as that of former Kingswood F<br>long since been demolished.                                                                                                                                                                                                                                                                                                                                                   | GPs / Health Ce<br>Neighbourhood<br>Town Centre: E<br>Public Open Sp                                                                                                      | l Cntr: Clay<br>Basildon >8                                                                           | y Hill I<br>800m                                                                                                                                                          | Rd <800m                                                                                      |                                                                                                             |                                                                               |       |           |
| Allocated as 'Leisure and Recro                                                                                                                                                                                                                                                                                                                                                                                                                    | eation Site                                                                                                                                                               | es' in                                                                                                | BDLP.                                                                                                                                                                     |                                                                                               | Space and Child<br><400m (Land of                                                                           | dren/young                                                                    | g peo | ple space |
| <ul> <li>Planning History: <ul> <li>Indoor Ice rink, refuse</li> <li>Petrol Filling Station, r</li> <li>Outline residential dev 66)</li> <li>Hotel, ancillary uses a 13.06.1991 (BAS-0933 revised junction alignr detrimental to residen</li> <li>Extension to first floor and balustrade over –</li> <li>Construction of new c development of a golf</li> </ul> </li> <li>Ownership:</li> <li>Urban Area Site</li> <li>Green Belt Site</li> </ul> | 965 (BAS-158<br>ised 10.08.196<br>king spaces, r<br>ids of highway<br>ciated increas<br>ad floor foyer<br>L – granted<br>naintenance s<br>– 07/00375/FI<br>y?<br>ividual? | 37-64)<br>66 (BAS-0705-<br>efused<br>y safety from<br>ed traffic noise<br>with balcony<br>hed and the | space <2km (B<br>Field <800m (V<br>College), Natur<br>district <400m<br>Park <2km (La<br>Sport Facility <<br>Course), Urban<br>Park)<br>Bus Stop: 300n<br>Railway Station | asildon TC<br>Voodlands<br>al/semi-na<br>(land north<br>ngdon Hills<br>400m (Bas<br>Park <2kr | i), Edu<br>and I<br>t space<br>h A13<br>s), Ou<br>sildon<br>m (Gle<br>nayne                                 | ucational<br>Basildon<br>ce non-<br>B), Country<br>Itdoor<br>Golf<br>oucester |       |           |
| Greenfield Site                                                                                                                                                                                                                                                                                                                                                                                                                                    | Yes                                                                                                                                                                       |                                                                                                       | 1: 1.69ha                                                                                                                                                                 |                                                                                               |                                                                                                             |                                                                               |       |           |
| Previously Developed Lance<br>Site Constraints                                                                                                                                                                                                                                                                                                                                                                                                     | Yes                                                                                                                                                                       | Area                                                                                                  | 1: 0.33ha                                                                                                                                                                 |                                                                                               |                                                                                                             |                                                                               |       |           |
| Areas excluded from the S                                                                                                                                                                                                                                                                                                                                                                                                                          |                                                                                                                                                                           |                                                                                                       |                                                                                                                                                                           | Constraints th                                                                                | at may affect                                                                                               | a cito/c vi                                                                   | abili | t.v       |
|                                                                                                                                                                                                                                                                                                                                                                                                                                                    | Within                                                                                                                                                                    |                                                                                                       | No                                                                                                                                                                        | Ancient Woodlar                                                                               |                                                                                                             | Within                                                                        | aviii | No        |
| Scheduled Monument                                                                                                                                                                                                                                                                                                                                                                                                                                 | Part of                                                                                                                                                                   |                                                                                                       | No                                                                                                                                                                        |                                                                                               | iu -                                                                                                        | Part of Sit                                                                   | to    | No        |
|                                                                                                                                                                                                                                                                                                                                                                                                                                                    | Adj. To                                                                                                                                                                   |                                                                                                       | No                                                                                                                                                                        |                                                                                               |                                                                                                             | Within Bu                                                                     |       | No        |
| SSSIs/ SACs / SPAs / Ramsar                                                                                                                                                                                                                                                                                                                                                                                                                        | Within                                                                                                                                                                    |                                                                                                       | No                                                                                                                                                                        | Local Wildlife Sit                                                                            |                                                                                                             | Within                                                                        | IIIEI | Yes       |
|                                                                                                                                                                                                                                                                                                                                                                                                                                                    | Part of Si                                                                                                                                                                | to                                                                                                    | No                                                                                                                                                                        |                                                                                               | 162                                                                                                         | Part of Sit                                                                   | to    | Yes       |
|                                                                                                                                                                                                                                                                                                                                                                                                                                                    | Within Bu                                                                                                                                                                 |                                                                                                       | Yes                                                                                                                                                                       |                                                                                               |                                                                                                             | Within Bu                                                                     |       | Yes       |
| Local Nature Reserve (LNR)                                                                                                                                                                                                                                                                                                                                                                                                                         | Within                                                                                                                                                                    |                                                                                                       | No                                                                                                                                                                        | Biodiversity Acti                                                                             | on Plan (RAP)                                                                                               | Within                                                                        |       | No        |
| · · ·                                                                                                                                                                                                                                                                                                                                                                                                                                              | Part of Si                                                                                                                                                                | to                                                                                                    | No                                                                                                                                                                        | Priority Habitat                                                                              | UIT FIAIT (DAF)                                                                                             | Part of Sit                                                                   | to    | No        |
|                                                                                                                                                                                                                                                                                                                                                                                                                                                    | Within Bu                                                                                                                                                                 |                                                                                                       | No                                                                                                                                                                        | Thomy Habitat                                                                                 |                                                                                                             | Within Bu                                                                     |       | Yes       |
| Flood Zone<br>If yes, Zone 3? □                                                                                                                                                                                                                                                                                                                                                                                                                    | Surface w                                                                                                                                                                 |                                                                                                       | No                                                                                                                                                                        | Protected Specie                                                                              | es Alert Area                                                                                               |                                                                               |       | Yes       |
| Washland                                                                                                                                                                                                                                                                                                                                                                                                                                           |                                                                                                                                                                           |                                                                                                       | No                                                                                                                                                                        | Protected Specie                                                                              | es Alert Area -                                                                                             |                                                                               |       | Yes       |
| Marshes Protection Area                                                                                                                                                                                                                                                                                                                                                                                                                            |                                                                                                                                                                           |                                                                                                       | No                                                                                                                                                                        | 10m Buffer                                                                                    |                                                                                                             |                                                                               |       |           |
| Existing, developed                                                                                                                                                                                                                                                                                                                                                                                                                                | Within                                                                                                                                                                    |                                                                                                       | No                                                                                                                                                                        |                                                                                               |                                                                                                             |                                                                               |       |           |
| <b>c</b> .                                                                                                                                                                                                                                                                                                                                                                                                                                         | Part of                                                                                                                                                                   |                                                                                                       | No                                                                                                                                                                        | Village Green &                                                                               | Common Land                                                                                                 |                                                                               |       | No        |
|                                                                                                                                                                                                                                                                                                                                                                                                                                                    | Adj. To                                                                                                                                                                   |                                                                                                       | No                                                                                                                                                                        | Ground Water V<br>Area                                                                        |                                                                                                             |                                                                               |       | No        |
| Oil / Gas Pipelines                                                                                                                                                                                                                                                                                                                                                                                                                                |                                                                                                                                                                           |                                                                                                       | No                                                                                                                                                                        | Conservation Ar                                                                               | ea                                                                                                          | Within                                                                        |       | No        |