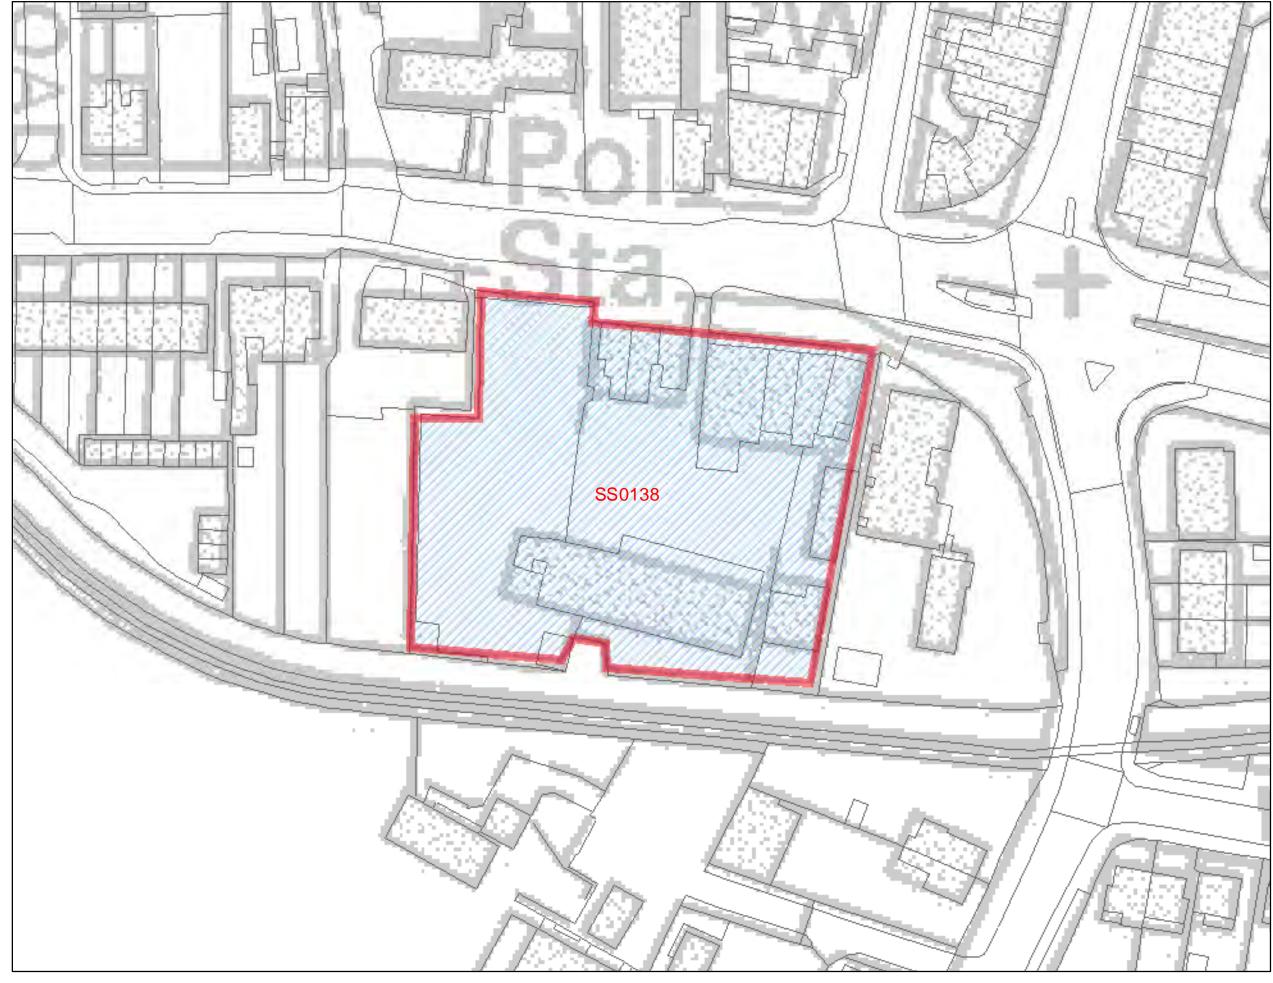

| Address: Land north of Dry<br>west of Nethermayne, com<br>Basildon Hospital, Netherm<br>roundabout and Ashdale, D                                                                                                                                                                                                                                                                                                                                                                                                                                                                                                                                                                                                                                                                                                                                                                                                                                          | prising<br>nayne                                                                                                        | Site Area:<br>0.72 Ha                                                                                        | Current Use:<br>Hospital and<br>Nethermayne<br>roundabout land                                                                       | Site Ref:<br>SS0074                                                           |                                                      |                                                   |  |  |  |
|------------------------------------------------------------------------------------------------------------------------------------------------------------------------------------------------------------------------------------------------------------------------------------------------------------------------------------------------------------------------------------------------------------------------------------------------------------------------------------------------------------------------------------------------------------------------------------------------------------------------------------------------------------------------------------------------------------------------------------------------------------------------------------------------------------------------------------------------------------------------------------------------------------------------------------------------------------|-------------------------------------------------------------------------------------------------------------------------|--------------------------------------------------------------------------------------------------------------|--------------------------------------------------------------------------------------------------------------------------------------|-------------------------------------------------------------------------------|------------------------------------------------------|---------------------------------------------------|--|--|--|
| 400m buffer zone around<br>wastewater/sewage<br>treatment plants                                                                                                                                                                                                                                                                                                                                                                                                                                                                                                                                                                                                                                                                                                                                                                                                                                                                                           |                                                                                                                         | No                                                                                                           | Definitive Footpath                                                                                                                  | (PRoW)                                                                        |                                                      | No                                                |  |  |  |
|                                                                                                                                                                                                                                                                                                                                                                                                                                                                                                                                                                                                                                                                                                                                                                                                                                                                                                                                                            |                                                                                                                         |                                                                                                              | TPO – oaks and ma                                                                                                                    | oles                                                                          | TPO/1/52                                             | Yes                                               |  |  |  |
|                                                                                                                                                                                                                                                                                                                                                                                                                                                                                                                                                                                                                                                                                                                                                                                                                                                                                                                                                            |                                                                                                                         |                                                                                                              | Archaeological Finds                                                                                                                 |                                                                               |                                                      | No                                                |  |  |  |
| <b>Highway issues:</b> Comprehensive residential development of the site would place pressure on adjoining highway infrastructure which would need to be upgraded to suit. Additional highway infrastructure would be required to serve a replacement college and/or hospital elsewhere within the town.                                                                                                                                                                                                                                                                                                                                                                                                                                                                                                                                                                                                                                                   |                                                                                                                         |                                                                                                              |                                                                                                                                      |                                                                               |                                                      |                                                   |  |  |  |
| species alert area, open space<br>intersection and highway infra-<br>contamination – no detailed as<br><b>Could the constraints be ov</b><br>Where TPO trees are retained<br>investigation/attenuation is un<br>Where full residential developr<br>provided within the locality pri-<br>to be required. Intrusive invest                                                                                                                                                                                                                                                                                                                                                                                                                                                                                                                                                                                                                                   | structure. Sew<br>sessment mad<br>vercome?<br>or alternative of<br>dertaken and w<br>nent of the site<br>or to any demo | verage infrast<br>le.<br>Not easily. I<br>compensatory<br>where protect<br>e is sought an<br>plition. Expans | f yes, how?<br>f yes, how?<br>v trees planted, where<br>ed species investigation<br>alternative site for the<br>sion of sewerage cap | s. Archaeolo<br>e ground wa<br>ions and ren<br>he hospital c<br>acity and hig | nter<br>nediation are<br>complex wou<br>ghway infras | e undertaken.<br>Id need to be<br>tructure likely |  |  |  |
| What is the most suitable                                                                                                                                                                                                                                                                                                                                                                                                                                                                                                                                                                                                                                                                                                                                                                                                                                                                                                                                  |                                                                                                                         |                                                                                                              |                                                                                                                                      |                                                                               |                                                      |                                                   |  |  |  |
| Site is suitable for housing de                                                                                                                                                                                                                                                                                                                                                                                                                                                                                                                                                                                                                                                                                                                                                                                                                                                                                                                            | evelopment >                                                                                                            | (                                                                                                            |                                                                                                                                      |                                                                               |                                                      |                                                   |  |  |  |
| Site is suitable for housing developmentxReason(s) why site is suitable for housing: The site is close to existing residential properties and in close<br>proximity to Basildon station and town centre, although the site is an existing Hospital site and the relocation of<br>this use is not feasible. Also, the Nethermayne roundabout is located within the site and it would be unsuitable to<br>redirect this entire highway infrastructure to accommodate residential properties. However, the small narrow strip<br>of Ashdale to the south west of the site could form a suitable site for housing, yet it would be more appropriate for<br>the site to form an extension to the existing nursing accommodation located to the north west.Is site available for development? If yes, when?The site was not formally submitted by the land owner<br>and was carried over from the Replacement Local Plan.<br>Therefore unavailable at this time. |                                                                                                                         |                                                                                                              |                                                                                                                                      |                                                                               |                                                      |                                                   |  |  |  |