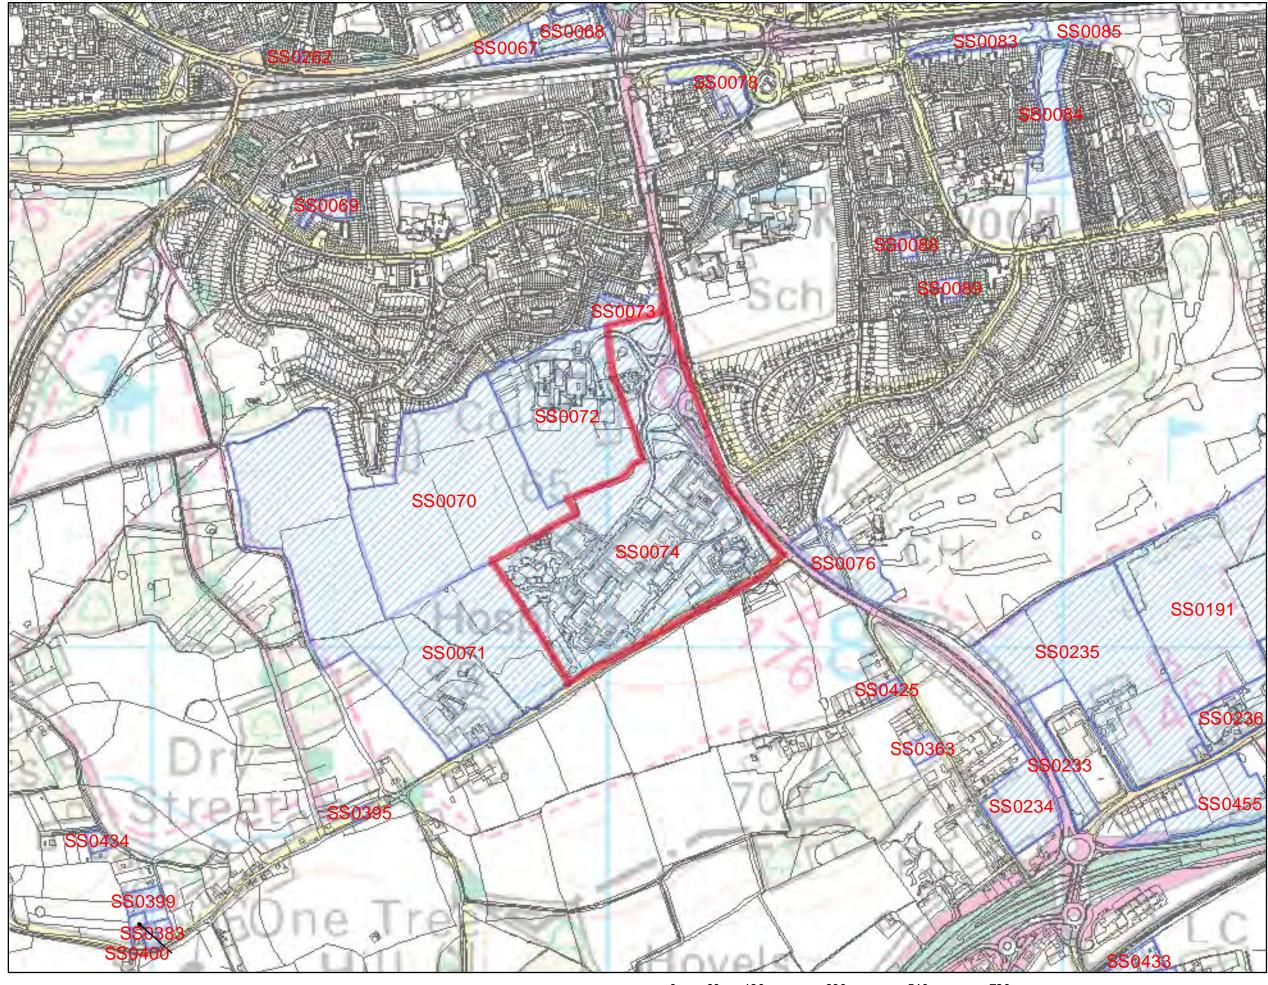

| Address: Land north of Dry<br>west of Nethermayne, com<br>Basildon Hospital, Netherm<br>roundabout and Ashdale, D                                                                                                                                                                                                                                                                                                                                                                                                                                                                                                                                                                                                                                                                                                                                                                                                                                          | prising<br>nayne                                                                                                        | Site Area:<br>0.72 Ha                                                                                        | Current Use:<br>Hospital and<br>Nethermayne<br>roundabout land                                                                       | Site Ref:<br>SS0074                                                           |                                                      |                                                   |  |  |  |
|------------------------------------------------------------------------------------------------------------------------------------------------------------------------------------------------------------------------------------------------------------------------------------------------------------------------------------------------------------------------------------------------------------------------------------------------------------------------------------------------------------------------------------------------------------------------------------------------------------------------------------------------------------------------------------------------------------------------------------------------------------------------------------------------------------------------------------------------------------------------------------------------------------------------------------------------------------|-------------------------------------------------------------------------------------------------------------------------|--------------------------------------------------------------------------------------------------------------|--------------------------------------------------------------------------------------------------------------------------------------|-------------------------------------------------------------------------------|------------------------------------------------------|---------------------------------------------------|--|--|--|
| 400m buffer zone around<br>wastewater/sewage<br>treatment plants                                                                                                                                                                                                                                                                                                                                                                                                                                                                                                                                                                                                                                                                                                                                                                                                                                                                                           |                                                                                                                         | No                                                                                                           | Definitive Footpath                                                                                                                  | (PRoW)                                                                        |                                                      | No                                                |  |  |  |
|                                                                                                                                                                                                                                                                                                                                                                                                                                                                                                                                                                                                                                                                                                                                                                                                                                                                                                                                                            |                                                                                                                         |                                                                                                              | TPO – oaks and ma                                                                                                                    | oles                                                                          | TPO/1/52                                             | Yes                                               |  |  |  |
|                                                                                                                                                                                                                                                                                                                                                                                                                                                                                                                                                                                                                                                                                                                                                                                                                                                                                                                                                            |                                                                                                                         |                                                                                                              | Archaeological Finds                                                                                                                 |                                                                               |                                                      | No                                                |  |  |  |
| <b>Highway issues:</b> Comprehensive residential development of the site would place pressure on adjoining highway infrastructure which would need to be upgraded to suit. Additional highway infrastructure would be required to serve a replacement college and/or hospital elsewhere within the town.                                                                                                                                                                                                                                                                                                                                                                                                                                                                                                                                                                                                                                                   |                                                                                                                         |                                                                                                              |                                                                                                                                      |                                                                               |                                                      |                                                   |  |  |  |
| species alert area, open space<br>intersection and highway infra-<br>contamination – no detailed as<br><b>Could the constraints be ov</b><br>Where TPO trees are retained<br>investigation/attenuation is un<br>Where full residential developr<br>provided within the locality pri-<br>to be required. Intrusive invest                                                                                                                                                                                                                                                                                                                                                                                                                                                                                                                                                                                                                                   | structure. Sew<br>sessment mad<br>vercome?<br>or alternative of<br>dertaken and w<br>nent of the site<br>or to any demo | verage infrast<br>le.<br>Not easily. I<br>compensatory<br>where protect<br>e is sought an<br>plition. Expans | f yes, how?<br>f yes, how?<br>v trees planted, where<br>ed species investigation<br>alternative site for the<br>sion of sewerage cap | s. Archaeolo<br>e ground wa<br>ions and ren<br>he hospital c<br>acity and hig | nter<br>nediation are<br>complex wou<br>ghway infras | e undertaken.<br>Id need to be<br>tructure likely |  |  |  |
| What is the most suitable                                                                                                                                                                                                                                                                                                                                                                                                                                                                                                                                                                                                                                                                                                                                                                                                                                                                                                                                  |                                                                                                                         |                                                                                                              |                                                                                                                                      |                                                                               |                                                      |                                                   |  |  |  |
| Site is suitable for housing de                                                                                                                                                                                                                                                                                                                                                                                                                                                                                                                                                                                                                                                                                                                                                                                                                                                                                                                            | evelopment >                                                                                                            | (                                                                                                            |                                                                                                                                      |                                                                               |                                                      |                                                   |  |  |  |
| Site is suitable for housing developmentxReason(s) why site is suitable for housing: The site is close to existing residential properties and in close<br>proximity to Basildon station and town centre, although the site is an existing Hospital site and the relocation of<br>this use is not feasible. Also, the Nethermayne roundabout is located within the site and it would be unsuitable to<br>redirect this entire highway infrastructure to accommodate residential properties. However, the small narrow strip<br>of Ashdale to the south west of the site could form a suitable site for housing, yet it would be more appropriate for<br>the site to form an extension to the existing nursing accommodation located to the north west.Is site available for development? If yes, when?The site was not formally submitted by the land owner<br>and was carried over from the Replacement Local Plan.<br>Therefore unavailable at this time. |                                                                                                                         |                                                                                                              |                                                                                                                                      |                                                                               |                                                      |                                                   |  |  |  |