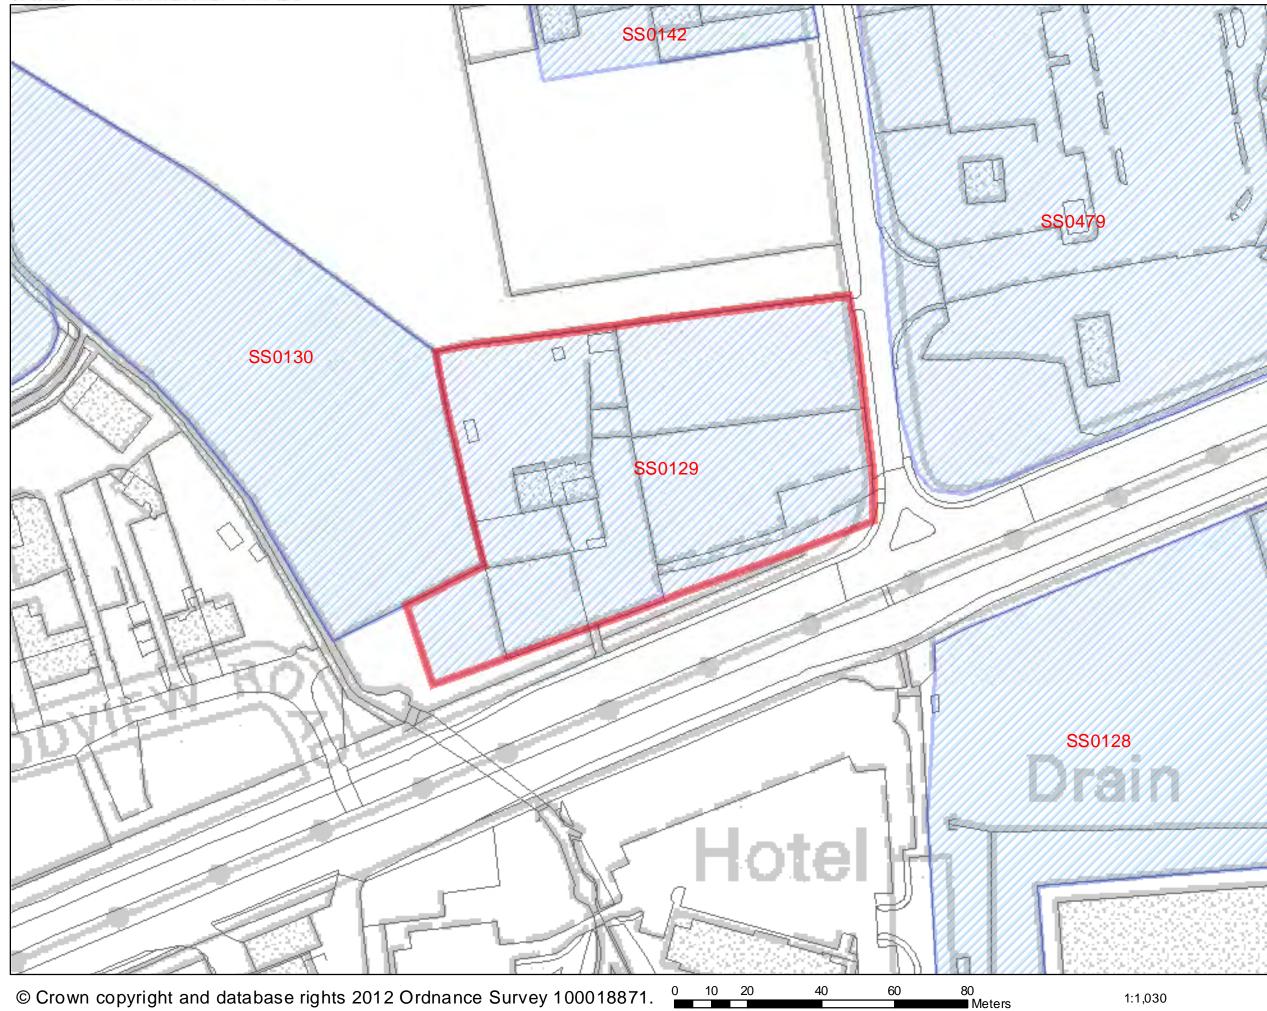

| Address: Land north of Dry<br>west of Nethermayne, com<br>Basildon Hospital, Netherm<br>roundabout and Ashdale, D                                                                                                                                                                                                                                                                                                                                                                                                                                                                                                                                                                                                                                                                                                                                                                                                                                          | prising<br>nayne                                                                                                        | Site Area:<br>0.72 Ha                                                                                        | Current Use:<br>Hospital and<br>Nethermayne<br>roundabout land                                                                       | Site Ref:<br>SS0074                                                           |                                                      |                                                   |  |  |  |
|------------------------------------------------------------------------------------------------------------------------------------------------------------------------------------------------------------------------------------------------------------------------------------------------------------------------------------------------------------------------------------------------------------------------------------------------------------------------------------------------------------------------------------------------------------------------------------------------------------------------------------------------------------------------------------------------------------------------------------------------------------------------------------------------------------------------------------------------------------------------------------------------------------------------------------------------------------|-------------------------------------------------------------------------------------------------------------------------|--------------------------------------------------------------------------------------------------------------|--------------------------------------------------------------------------------------------------------------------------------------|-------------------------------------------------------------------------------|------------------------------------------------------|---------------------------------------------------|--|--|--|
| 400m buffer zone around<br>wastewater/sewage<br>treatment plants                                                                                                                                                                                                                                                                                                                                                                                                                                                                                                                                                                                                                                                                                                                                                                                                                                                                                           |                                                                                                                         | No                                                                                                           | Definitive Footpath                                                                                                                  | (PRoW)                                                                        |                                                      | No                                                |  |  |  |
|                                                                                                                                                                                                                                                                                                                                                                                                                                                                                                                                                                                                                                                                                                                                                                                                                                                                                                                                                            |                                                                                                                         |                                                                                                              | TPO – oaks and ma                                                                                                                    | oles                                                                          | TPO/1/52                                             | Yes                                               |  |  |  |
|                                                                                                                                                                                                                                                                                                                                                                                                                                                                                                                                                                                                                                                                                                                                                                                                                                                                                                                                                            |                                                                                                                         |                                                                                                              | Archaeological Finds                                                                                                                 |                                                                               |                                                      | No                                                |  |  |  |
| <b>Highway issues:</b> Comprehensive residential development of the site would place pressure on adjoining highway infrastructure which would need to be upgraded to suit. Additional highway infrastructure would be required to serve a replacement college and/or hospital elsewhere within the town.                                                                                                                                                                                                                                                                                                                                                                                                                                                                                                                                                                                                                                                   |                                                                                                                         |                                                                                                              |                                                                                                                                      |                                                                               |                                                      |                                                   |  |  |  |
| species alert area, open space<br>intersection and highway infra-<br>contamination – no detailed as<br><b>Could the constraints be ov</b><br>Where TPO trees are retained<br>investigation/attenuation is un<br>Where full residential developr<br>provided within the locality pri-<br>to be required. Intrusive invest                                                                                                                                                                                                                                                                                                                                                                                                                                                                                                                                                                                                                                   | structure. Sew<br>sessment mad<br>vercome?<br>or alternative of<br>dertaken and w<br>nent of the site<br>or to any demo | verage infrast<br>le.<br>Not easily. I<br>compensatory<br>where protect<br>e is sought an<br>plition. Expans | f yes, how?<br>f yes, how?<br>v trees planted, where<br>ed species investigation<br>alternative site for the<br>sion of sewerage cap | s. Archaeolo<br>e ground wa<br>ions and ren<br>he hospital c<br>acity and hig | nter<br>nediation are<br>complex wou<br>ghway infras | e undertaken.<br>Id need to be<br>tructure likely |  |  |  |
| What is the most suitable                                                                                                                                                                                                                                                                                                                                                                                                                                                                                                                                                                                                                                                                                                                                                                                                                                                                                                                                  |                                                                                                                         |                                                                                                              |                                                                                                                                      |                                                                               |                                                      |                                                   |  |  |  |
| Site is suitable for housing de                                                                                                                                                                                                                                                                                                                                                                                                                                                                                                                                                                                                                                                                                                                                                                                                                                                                                                                            | evelopment >                                                                                                            | (                                                                                                            |                                                                                                                                      |                                                                               |                                                      |                                                   |  |  |  |
| Site is suitable for housing developmentxReason(s) why site is suitable for housing: The site is close to existing residential properties and in close<br>proximity to Basildon station and town centre, although the site is an existing Hospital site and the relocation of<br>this use is not feasible. Also, the Nethermayne roundabout is located within the site and it would be unsuitable to<br>redirect this entire highway infrastructure to accommodate residential properties. However, the small narrow strip<br>of Ashdale to the south west of the site could form a suitable site for housing, yet it would be more appropriate for<br>the site to form an extension to the existing nursing accommodation located to the north west.Is site available for development? If yes, when?The site was not formally submitted by the land owner<br>and was carried over from the Replacement Local Plan.<br>Therefore unavailable at this time. |                                                                                                                         |                                                                                                              |                                                                                                                                      |                                                                               |                                                      |                                                   |  |  |  |