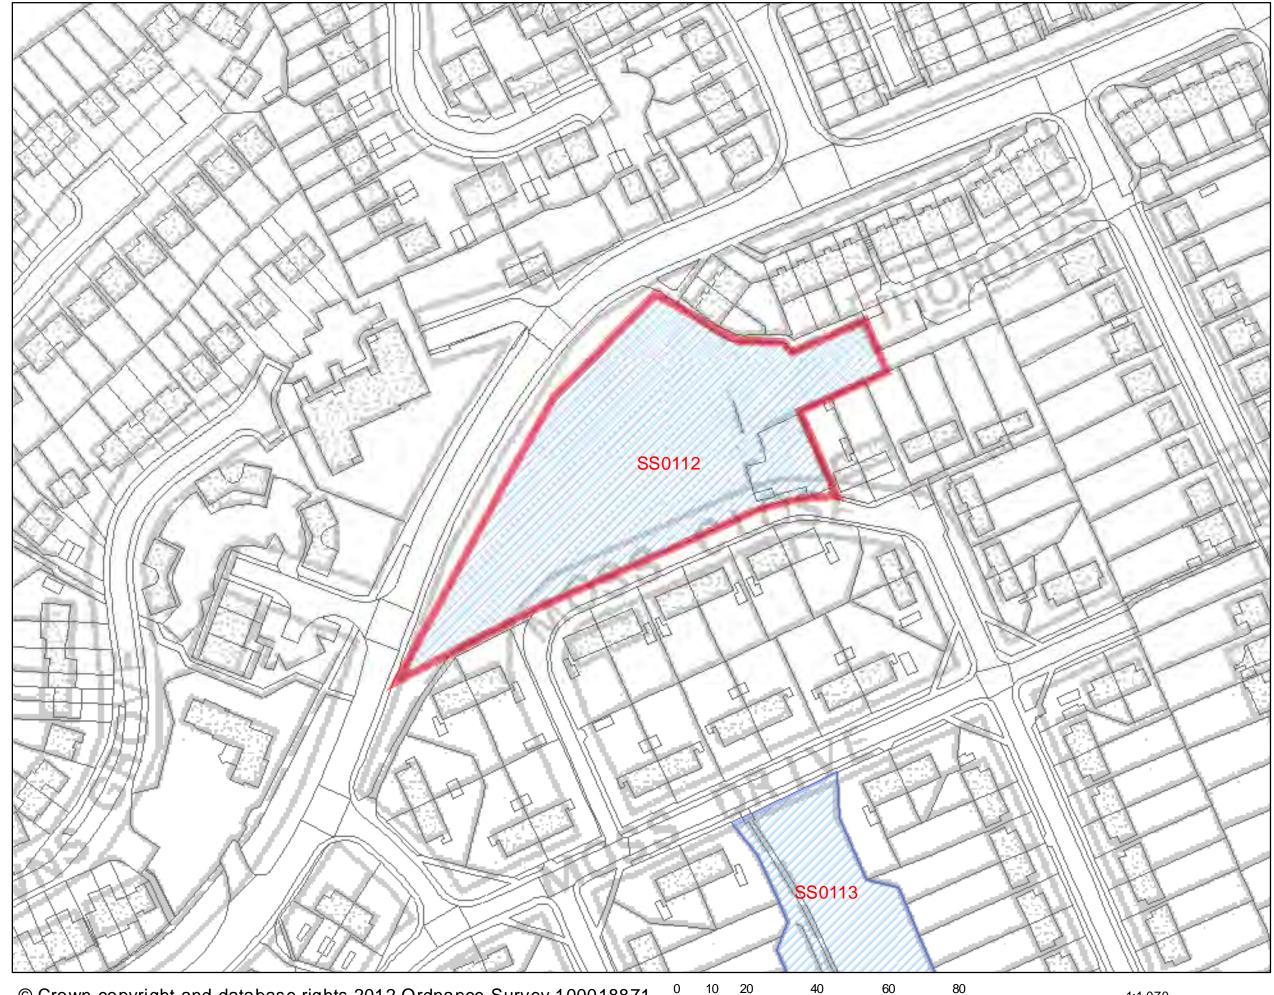

### SHLAA 2011/2012

<u>\_\_\_\_</u>

. . .

| Address: Land North of Nether<br>South of 35 Toucan Way, Basilo<br>Course                                                                                                                                                                                                                                                                                                                                                                          |                                                                                                                                                                           |                                                                                                       | Site Area:<br>2.02ha                                                                                                                                                      | Current Use:<br>Woodland/hard<br>standing                                                     | Site Ref.:<br>SS0076                                                                                        |                                                                               |       |           |
|----------------------------------------------------------------------------------------------------------------------------------------------------------------------------------------------------------------------------------------------------------------------------------------------------------------------------------------------------------------------------------------------------------------------------------------------------|---------------------------------------------------------------------------------------------------------------------------------------------------------------------------|-------------------------------------------------------------------------------------------------------|---------------------------------------------------------------------------------------------------------------------------------------------------------------------------|-----------------------------------------------------------------------------------------------|-------------------------------------------------------------------------------------------------------------|-------------------------------------------------------------------------------|-------|-----------|
| Description of Site (includi<br>Irregular shaped site located of<br>covered in woodland and scrut                                                                                                                                                                                                                                                                                                                                                  | on the eas<br>b, with a s                                                                                                                                                 | t side<br>small                                                                                       | e of Netherma<br>area of hard s                                                                                                                                           | standing.                                                                                     | Site Access: N<br>Sparrows Herne                                                                            |                                                                               | nayne | Э,        |
| Basildon Golf course lies to the and agricultural land to the so                                                                                                                                                                                                                                                                                                                                                                                   | uth and w                                                                                                                                                                 | est.                                                                                                  |                                                                                                                                                                           |                                                                                               | Access to Services (distance in m)<br>Primary School: Kingswood >600m<br>Secondary School: Woodlands <1500m |                                                                               |       |           |
| Site of original T junction betw<br>as that of former Kingswood F<br>long since been demolished.                                                                                                                                                                                                                                                                                                                                                   | GPs / Health Ce<br>Neighbourhood<br>Town Centre: E<br>Public Open Sp                                                                                                      | l Cntr: Clay<br>Basildon >8                                                                           | y Hill I<br>800m                                                                                                                                                          | Rd <800m                                                                                      |                                                                                                             |                                                                               |       |           |
| Allocated as 'Leisure and Recro                                                                                                                                                                                                                                                                                                                                                                                                                    | eation Site                                                                                                                                                               | es' in                                                                                                | BDLP.                                                                                                                                                                     |                                                                                               | Space and Child<br><400m (Land of                                                                           | dren/young                                                                    | g peo | ple space |
| <ul> <li>Planning History: <ul> <li>Indoor Ice rink, refuse</li> <li>Petrol Filling Station, r</li> <li>Outline residential dev 66)</li> <li>Hotel, ancillary uses a 13.06.1991 (BAS-0933 revised junction alignr detrimental to residen</li> <li>Extension to first floor and balustrade over –</li> <li>Construction of new c development of a golf</li> </ul> </li> <li>Ownership:</li> <li>Urban Area Site</li> <li>Green Belt Site</li> </ul> | 965 (BAS-158<br>ised 10.08.196<br>king spaces, r<br>ids of highway<br>ciated increas<br>ad floor foyer<br>L – granted<br>naintenance s<br>– 07/00375/FI<br>y?<br>ividual? | 37-64)<br>66 (BAS-0705-<br>efused<br>y safety from<br>ed traffic noise<br>with balcony<br>hed and the | space <2km (B<br>Field <800m (V<br>College), Natur<br>district <400m<br>Park <2km (La<br>Sport Facility <<br>Course), Urban<br>Park)<br>Bus Stop: 300n<br>Railway Station | asildon TC<br>Voodlands<br>al/semi-na<br>(land north<br>ngdon Hills<br>400m (Bas<br>Park <2kr | i), Edu<br>and I<br>t space<br>h A13<br>s), Ou<br>sildon<br>m (Gle<br>nayne                                 | ucational<br>Basildon<br>ce non-<br>B), Country<br>Itdoor<br>Golf<br>oucester |       |           |
| Greenfield Site                                                                                                                                                                                                                                                                                                                                                                                                                                    | Yes                                                                                                                                                                       |                                                                                                       | 1: 1.69ha                                                                                                                                                                 |                                                                                               |                                                                                                             |                                                                               |       |           |
| Previously Developed Lance<br>Site Constraints                                                                                                                                                                                                                                                                                                                                                                                                     | Yes                                                                                                                                                                       | Area                                                                                                  | 1: 0.33ha                                                                                                                                                                 |                                                                                               |                                                                                                             |                                                                               |       |           |
| Areas excluded from the S                                                                                                                                                                                                                                                                                                                                                                                                                          |                                                                                                                                                                           |                                                                                                       |                                                                                                                                                                           | Constraints th                                                                                | at may affect                                                                                               | a cito/c vi                                                                   | abili | t.v       |
|                                                                                                                                                                                                                                                                                                                                                                                                                                                    | Within                                                                                                                                                                    |                                                                                                       | No                                                                                                                                                                        | Ancient Woodlar                                                                               |                                                                                                             | Within                                                                        | aviii | No        |
| Scheduled Monument                                                                                                                                                                                                                                                                                                                                                                                                                                 | Part of                                                                                                                                                                   |                                                                                                       | No                                                                                                                                                                        |                                                                                               | iu -                                                                                                        | Part of Sit                                                                   | to    | No        |
|                                                                                                                                                                                                                                                                                                                                                                                                                                                    | Adj. To                                                                                                                                                                   |                                                                                                       | No                                                                                                                                                                        |                                                                                               |                                                                                                             | Within Bu                                                                     |       | No        |
| SSSIs/ SACs / SPAs / Ramsar                                                                                                                                                                                                                                                                                                                                                                                                                        | Within                                                                                                                                                                    |                                                                                                       | No                                                                                                                                                                        | Local Wildlife Sit                                                                            |                                                                                                             | Within                                                                        | IIIEI | Yes       |
|                                                                                                                                                                                                                                                                                                                                                                                                                                                    | Part of Si                                                                                                                                                                | to                                                                                                    | No                                                                                                                                                                        |                                                                                               | 162                                                                                                         | Part of Sit                                                                   | to    | Yes       |
|                                                                                                                                                                                                                                                                                                                                                                                                                                                    | Within Bu                                                                                                                                                                 |                                                                                                       | Yes                                                                                                                                                                       |                                                                                               |                                                                                                             | Within Bu                                                                     |       | Yes       |
| Local Nature Reserve (LNR)                                                                                                                                                                                                                                                                                                                                                                                                                         | Within                                                                                                                                                                    |                                                                                                       | No                                                                                                                                                                        | Biodiversity Acti                                                                             | on Plan (RAP)                                                                                               | Within                                                                        |       | No        |
| · · ·                                                                                                                                                                                                                                                                                                                                                                                                                                              | Part of Si                                                                                                                                                                | to                                                                                                    | No                                                                                                                                                                        | Priority Habitat                                                                              | UIT FIAIT (DAF)                                                                                             | Part of Sit                                                                   | to    | No        |
|                                                                                                                                                                                                                                                                                                                                                                                                                                                    | Within Bu                                                                                                                                                                 |                                                                                                       | No                                                                                                                                                                        | Thomy Habitat                                                                                 |                                                                                                             | Within Bu                                                                     |       | Yes       |
| Flood Zone<br>If yes, Zone 3? □                                                                                                                                                                                                                                                                                                                                                                                                                    | Surface w                                                                                                                                                                 |                                                                                                       | No                                                                                                                                                                        | Protected Specie                                                                              | es Alert Area                                                                                               |                                                                               |       | Yes       |
| Washland                                                                                                                                                                                                                                                                                                                                                                                                                                           |                                                                                                                                                                           |                                                                                                       | No                                                                                                                                                                        | Protected Specie                                                                              | es Alert Area -                                                                                             |                                                                               |       | Yes       |
| Marshes Protection Area                                                                                                                                                                                                                                                                                                                                                                                                                            |                                                                                                                                                                           |                                                                                                       | No                                                                                                                                                                        | 10m Buffer                                                                                    |                                                                                                             |                                                                               |       |           |
| Existing, developed                                                                                                                                                                                                                                                                                                                                                                                                                                | Within                                                                                                                                                                    |                                                                                                       | No                                                                                                                                                                        |                                                                                               |                                                                                                             |                                                                               |       |           |
| <b>c</b> .                                                                                                                                                                                                                                                                                                                                                                                                                                         | Part of                                                                                                                                                                   |                                                                                                       | No                                                                                                                                                                        | Village Green &                                                                               | Common Land                                                                                                 |                                                                               |       | No        |
|                                                                                                                                                                                                                                                                                                                                                                                                                                                    | Adj. To                                                                                                                                                                   |                                                                                                       | No                                                                                                                                                                        | Ground Water V<br>Area                                                                        |                                                                                                             |                                                                               |       | No        |
| Oil / Gas Pipelines                                                                                                                                                                                                                                                                                                                                                                                                                                |                                                                                                                                                                           |                                                                                                       | No                                                                                                                                                                        | Conservation Ar                                                                               | ea                                                                                                          | Within                                                                        |       | No        |