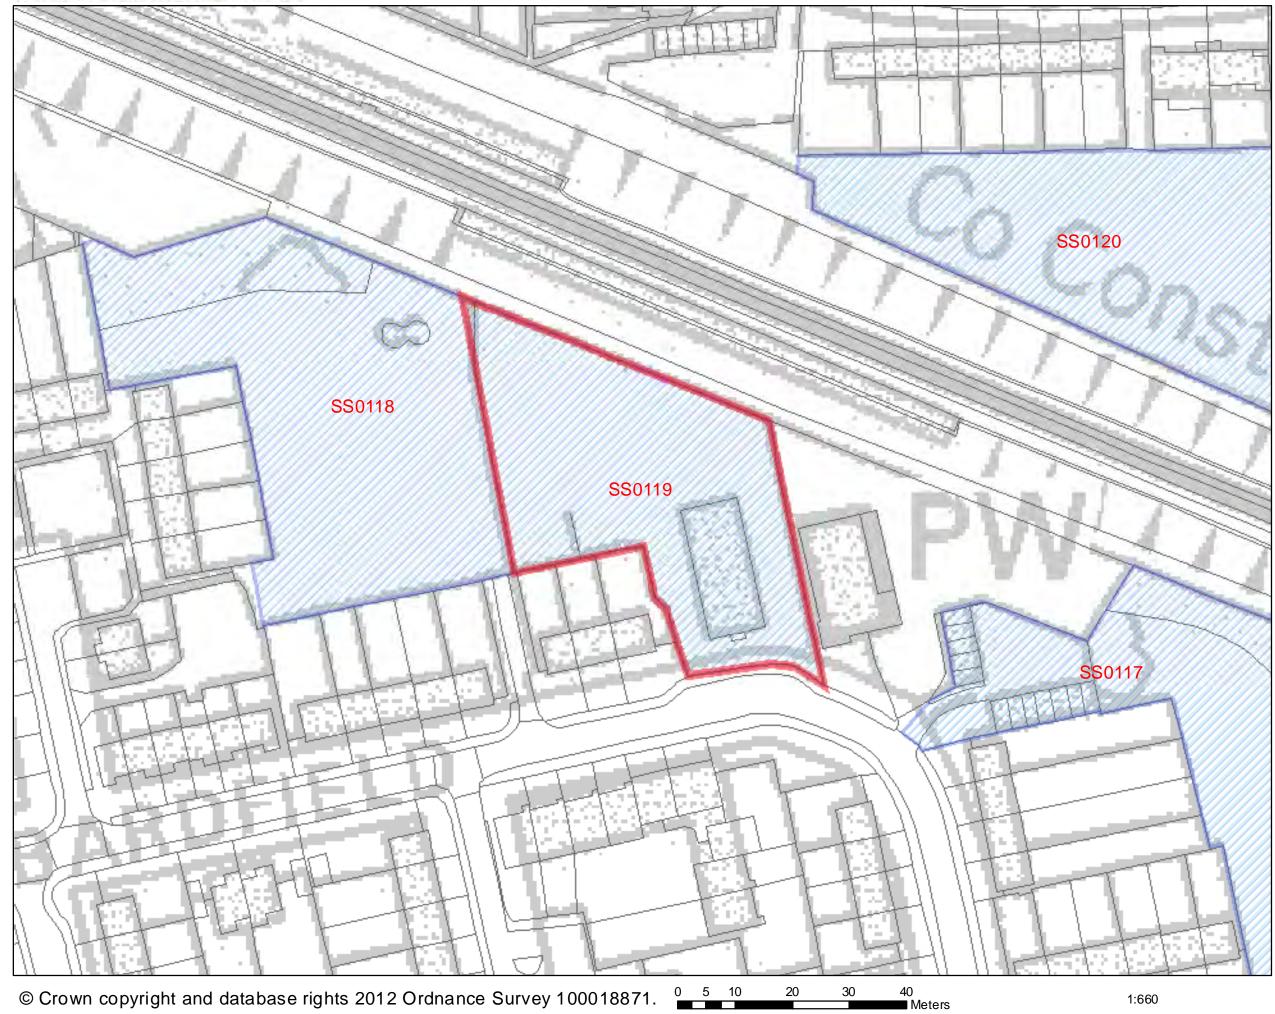

| Address: Land north of Dry<br>west of Nethermayne, com<br>Basildon Hospital, Netherm<br>roundabout and Ashdale, D                                                                                                                                                                                                                                                                                                                                                                                                                                                                                                                                                                                                                                                                                                                                                                                                                                          | prising<br>nayne                                                                                                        | Site Area:<br>0.72 Ha                                                                                        | Current Use:<br>Hospital and<br>Nethermayne<br>roundabout land                                                                       | Site Ref:<br>SS0074                                                           |                                                      |                                                   |  |  |  |
|------------------------------------------------------------------------------------------------------------------------------------------------------------------------------------------------------------------------------------------------------------------------------------------------------------------------------------------------------------------------------------------------------------------------------------------------------------------------------------------------------------------------------------------------------------------------------------------------------------------------------------------------------------------------------------------------------------------------------------------------------------------------------------------------------------------------------------------------------------------------------------------------------------------------------------------------------------|-------------------------------------------------------------------------------------------------------------------------|--------------------------------------------------------------------------------------------------------------|--------------------------------------------------------------------------------------------------------------------------------------|-------------------------------------------------------------------------------|------------------------------------------------------|---------------------------------------------------|--|--|--|
| 400m buffer zone around<br>wastewater/sewage<br>treatment plants                                                                                                                                                                                                                                                                                                                                                                                                                                                                                                                                                                                                                                                                                                                                                                                                                                                                                           |                                                                                                                         | No                                                                                                           | Definitive Footpath                                                                                                                  | (PRoW)                                                                        |                                                      | No                                                |  |  |  |
|                                                                                                                                                                                                                                                                                                                                                                                                                                                                                                                                                                                                                                                                                                                                                                                                                                                                                                                                                            |                                                                                                                         |                                                                                                              | TPO – oaks and ma                                                                                                                    | oles                                                                          | TPO/1/52                                             | Yes                                               |  |  |  |
|                                                                                                                                                                                                                                                                                                                                                                                                                                                                                                                                                                                                                                                                                                                                                                                                                                                                                                                                                            |                                                                                                                         |                                                                                                              | Archaeological Finds                                                                                                                 |                                                                               |                                                      | No                                                |  |  |  |
| <b>Highway issues:</b> Comprehensive residential development of the site would place pressure on adjoining highway infrastructure which would need to be upgraded to suit. Additional highway infrastructure would be required to serve a replacement college and/or hospital elsewhere within the town.                                                                                                                                                                                                                                                                                                                                                                                                                                                                                                                                                                                                                                                   |                                                                                                                         |                                                                                                              |                                                                                                                                      |                                                                               |                                                      |                                                   |  |  |  |
| species alert area, open space<br>intersection and highway infra-<br>contamination – no detailed as<br><b>Could the constraints be ov</b><br>Where TPO trees are retained<br>investigation/attenuation is un<br>Where full residential developr<br>provided within the locality pri-<br>to be required. Intrusive invest                                                                                                                                                                                                                                                                                                                                                                                                                                                                                                                                                                                                                                   | structure. Sew<br>sessment mad<br>vercome?<br>or alternative of<br>dertaken and w<br>nent of the site<br>or to any demo | verage infrast<br>le.<br>Not easily. I<br>compensatory<br>where protect<br>e is sought an<br>plition. Expans | f yes, how?<br>f yes, how?<br>v trees planted, where<br>ed species investigation<br>alternative site for the<br>sion of sewerage cap | s. Archaeolo<br>e ground wa<br>ions and ren<br>he hospital c<br>acity and hig | nter<br>nediation are<br>complex wou<br>ghway infras | e undertaken.<br>Id need to be<br>tructure likely |  |  |  |
| What is the most suitable                                                                                                                                                                                                                                                                                                                                                                                                                                                                                                                                                                                                                                                                                                                                                                                                                                                                                                                                  |                                                                                                                         |                                                                                                              |                                                                                                                                      |                                                                               |                                                      |                                                   |  |  |  |
| Site is suitable for housing de                                                                                                                                                                                                                                                                                                                                                                                                                                                                                                                                                                                                                                                                                                                                                                                                                                                                                                                            | evelopment >                                                                                                            | (                                                                                                            |                                                                                                                                      |                                                                               |                                                      |                                                   |  |  |  |
| Site is suitable for housing developmentxReason(s) why site is suitable for housing: The site is close to existing residential properties and in close<br>proximity to Basildon station and town centre, although the site is an existing Hospital site and the relocation of<br>this use is not feasible. Also, the Nethermayne roundabout is located within the site and it would be unsuitable to<br>redirect this entire highway infrastructure to accommodate residential properties. However, the small narrow strip<br>of Ashdale to the south west of the site could form a suitable site for housing, yet it would be more appropriate for<br>the site to form an extension to the existing nursing accommodation located to the north west.Is site available for development? If yes, when?The site was not formally submitted by the land owner<br>and was carried over from the Replacement Local Plan.<br>Therefore unavailable at this time. |                                                                                                                         |                                                                                                              |                                                                                                                                      |                                                                               |                                                      |                                                   |  |  |  |