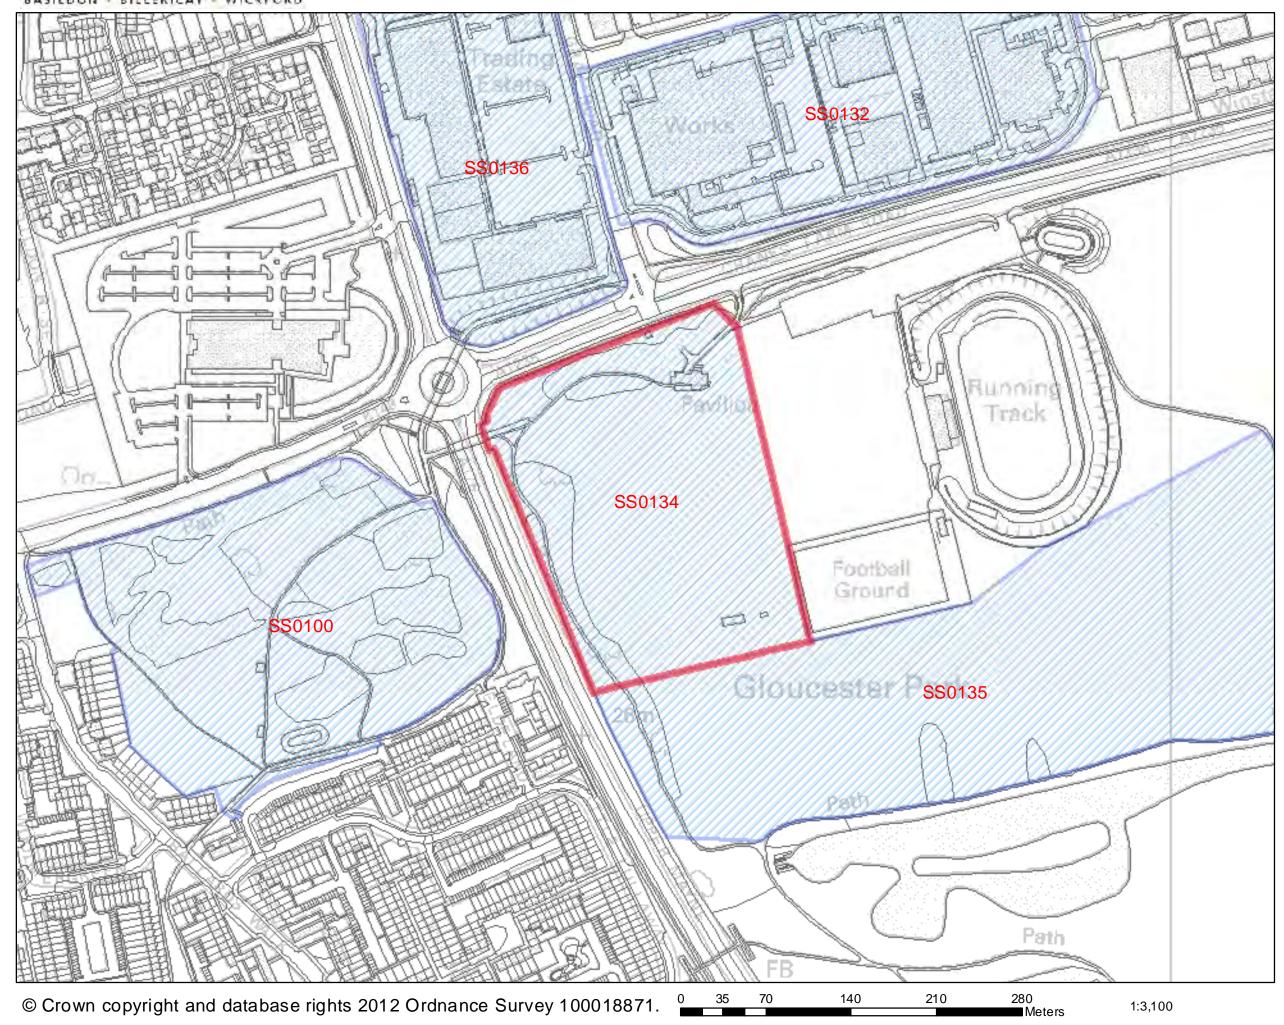

| Address: Land north of Dry<br>west of Nethermayne, com<br>Basildon Hospital, Netherm<br>roundabout and Ashdale, D                                                                                                                                                                                                                                                                                                                                                                                                                                                                                                                                                                                                                                                                                                                                                                                                                                          | prising<br>nayne                                                                                                        | Site Area:<br>0.72 Ha                                                                                        | Current Use:<br>Hospital and<br>Nethermayne<br>roundabout land                                                                       | Site Ref:<br>SS0074                                                           |                                                      |                                                   |  |  |  |
|------------------------------------------------------------------------------------------------------------------------------------------------------------------------------------------------------------------------------------------------------------------------------------------------------------------------------------------------------------------------------------------------------------------------------------------------------------------------------------------------------------------------------------------------------------------------------------------------------------------------------------------------------------------------------------------------------------------------------------------------------------------------------------------------------------------------------------------------------------------------------------------------------------------------------------------------------------|-------------------------------------------------------------------------------------------------------------------------|--------------------------------------------------------------------------------------------------------------|--------------------------------------------------------------------------------------------------------------------------------------|-------------------------------------------------------------------------------|------------------------------------------------------|---------------------------------------------------|--|--|--|
| 400m buffer zone around<br>wastewater/sewage<br>treatment plants                                                                                                                                                                                                                                                                                                                                                                                                                                                                                                                                                                                                                                                                                                                                                                                                                                                                                           |                                                                                                                         | No                                                                                                           | Definitive Footpath                                                                                                                  | (PRoW)                                                                        |                                                      | No                                                |  |  |  |
|                                                                                                                                                                                                                                                                                                                                                                                                                                                                                                                                                                                                                                                                                                                                                                                                                                                                                                                                                            |                                                                                                                         |                                                                                                              | TPO – oaks and ma                                                                                                                    | oles                                                                          | TPO/1/52                                             | Yes                                               |  |  |  |
|                                                                                                                                                                                                                                                                                                                                                                                                                                                                                                                                                                                                                                                                                                                                                                                                                                                                                                                                                            |                                                                                                                         |                                                                                                              | Archaeological Finds                                                                                                                 |                                                                               |                                                      | No                                                |  |  |  |
| <b>Highway issues:</b> Comprehensive residential development of the site would place pressure on adjoining highway infrastructure which would need to be upgraded to suit. Additional highway infrastructure would be required to serve a replacement college and/or hospital elsewhere within the town.                                                                                                                                                                                                                                                                                                                                                                                                                                                                                                                                                                                                                                                   |                                                                                                                         |                                                                                                              |                                                                                                                                      |                                                                               |                                                      |                                                   |  |  |  |
| species alert area, open space<br>intersection and highway infra-<br>contamination – no detailed as<br><b>Could the constraints be ov</b><br>Where TPO trees are retained<br>investigation/attenuation is un<br>Where full residential developr<br>provided within the locality pri-<br>to be required. Intrusive invest                                                                                                                                                                                                                                                                                                                                                                                                                                                                                                                                                                                                                                   | structure. Sew<br>sessment mad<br>vercome?<br>or alternative of<br>dertaken and w<br>nent of the site<br>or to any demo | verage infrast<br>le.<br>Not easily. I<br>compensatory<br>where protect<br>e is sought an<br>plition. Expans | f yes, how?<br>f yes, how?<br>v trees planted, where<br>ed species investigation<br>alternative site for the<br>sion of sewerage cap | s. Archaeolo<br>e ground wa<br>ions and ren<br>he hospital c<br>acity and hig | nter<br>nediation are<br>complex wou<br>ghway infras | e undertaken.<br>Id need to be<br>tructure likely |  |  |  |
| What is the most suitable                                                                                                                                                                                                                                                                                                                                                                                                                                                                                                                                                                                                                                                                                                                                                                                                                                                                                                                                  |                                                                                                                         |                                                                                                              |                                                                                                                                      |                                                                               |                                                      |                                                   |  |  |  |
| Site is suitable for housing de                                                                                                                                                                                                                                                                                                                                                                                                                                                                                                                                                                                                                                                                                                                                                                                                                                                                                                                            | evelopment >                                                                                                            | (                                                                                                            |                                                                                                                                      |                                                                               |                                                      |                                                   |  |  |  |
| Site is suitable for housing developmentxReason(s) why site is suitable for housing: The site is close to existing residential properties and in close<br>proximity to Basildon station and town centre, although the site is an existing Hospital site and the relocation of<br>this use is not feasible. Also, the Nethermayne roundabout is located within the site and it would be unsuitable to<br>redirect this entire highway infrastructure to accommodate residential properties. However, the small narrow strip<br>of Ashdale to the south west of the site could form a suitable site for housing, yet it would be more appropriate for<br>the site to form an extension to the existing nursing accommodation located to the north west.Is site available for development? If yes, when?The site was not formally submitted by the land owner<br>and was carried over from the Replacement Local Plan.<br>Therefore unavailable at this time. |                                                                                                                         |                                                                                                              |                                                                                                                                      |                                                                               |                                                      |                                                   |  |  |  |