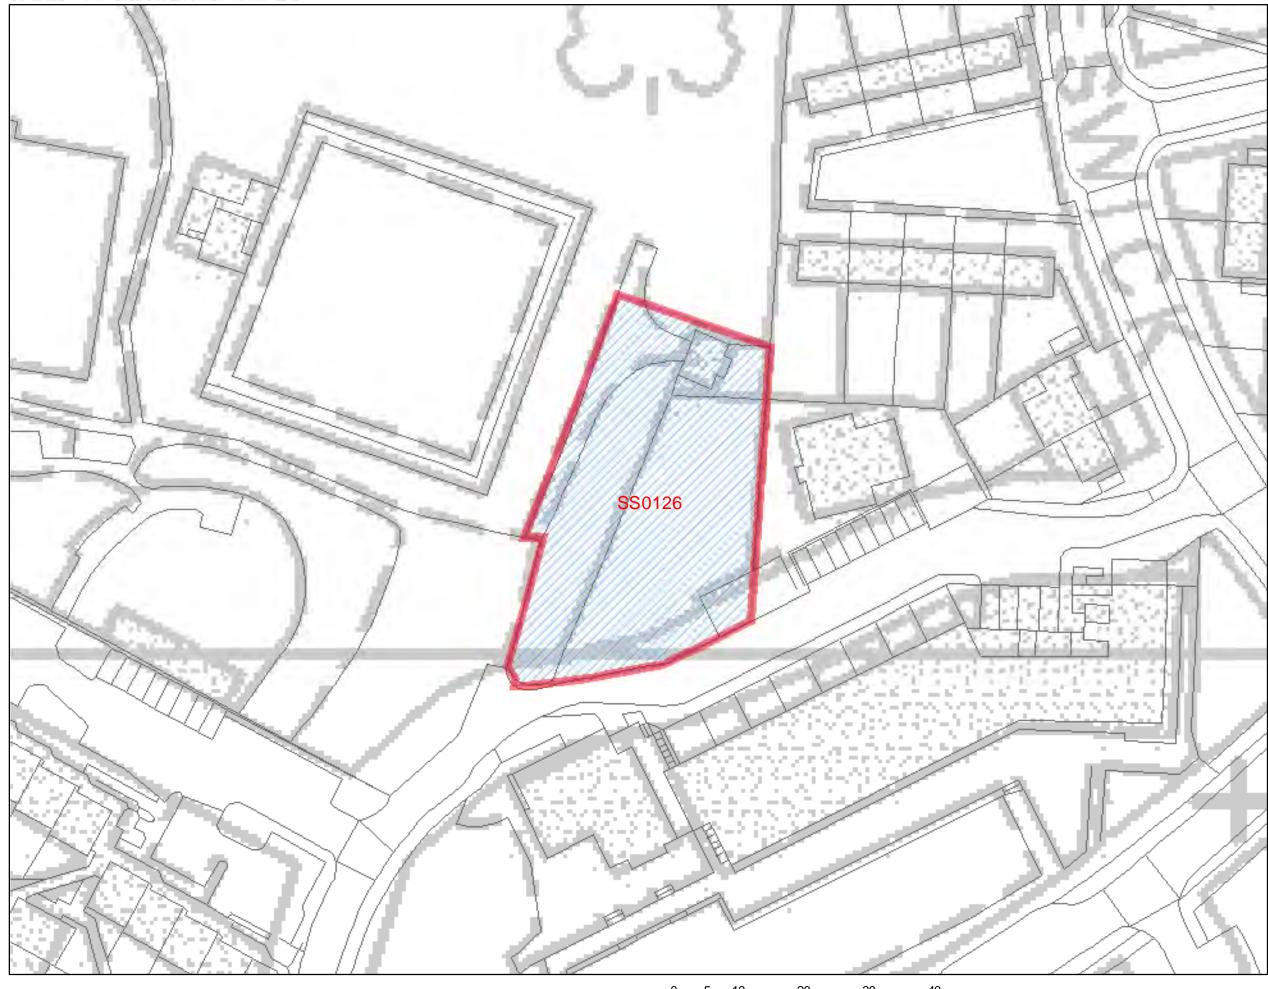

### SHLAA 2011/2012

<u>\_\_\_\_</u>

. . .

| Address: Land North of Nether<br>South of 35 Toucan Way, Basilo<br>Course                                                                                                                                                                                                                                                                                                                                                                          |                                                                                                                                                                           |                                                                                                       | Site Area:<br>2.02ha                                                                                                                                                      | Current Use:<br>Woodland/hard<br>standing                                                     | Site Ref.:<br>SS0076                                                                                        |                                                                               |       |           |
|----------------------------------------------------------------------------------------------------------------------------------------------------------------------------------------------------------------------------------------------------------------------------------------------------------------------------------------------------------------------------------------------------------------------------------------------------|---------------------------------------------------------------------------------------------------------------------------------------------------------------------------|-------------------------------------------------------------------------------------------------------|---------------------------------------------------------------------------------------------------------------------------------------------------------------------------|-----------------------------------------------------------------------------------------------|-------------------------------------------------------------------------------------------------------------|-------------------------------------------------------------------------------|-------|-----------|
| Description of Site (includi<br>Irregular shaped site located of<br>covered in woodland and scrut                                                                                                                                                                                                                                                                                                                                                  | on the eas<br>b, with a s                                                                                                                                                 | t side<br>small                                                                                       | e of Netherma<br>area of hard s                                                                                                                                           | standing.                                                                                     | Site Access: N<br>Sparrows Herne                                                                            |                                                                               | nayne | Э,        |
| Basildon Golf course lies to the and agricultural land to the so                                                                                                                                                                                                                                                                                                                                                                                   | uth and w                                                                                                                                                                 | est.                                                                                                  |                                                                                                                                                                           |                                                                                               | Access to Services (distance in m)<br>Primary School: Kingswood >600m<br>Secondary School: Woodlands <1500m |                                                                               |       |           |
| Site of original T junction betw<br>as that of former Kingswood F<br>long since been demolished.                                                                                                                                                                                                                                                                                                                                                   | GPs / Health Ce<br>Neighbourhood<br>Town Centre: E<br>Public Open Sp                                                                                                      | l Cntr: Clay<br>Basildon >8                                                                           | y Hill I<br>800m                                                                                                                                                          | Rd <800m                                                                                      |                                                                                                             |                                                                               |       |           |
| Allocated as 'Leisure and Recro                                                                                                                                                                                                                                                                                                                                                                                                                    | eation Site                                                                                                                                                               | es' in                                                                                                | BDLP.                                                                                                                                                                     |                                                                                               | Space and Child<br><400m (Land of                                                                           | dren/young                                                                    | g peo | ple space |
| <ul> <li>Planning History: <ul> <li>Indoor Ice rink, refuse</li> <li>Petrol Filling Station, r</li> <li>Outline residential dev 66)</li> <li>Hotel, ancillary uses a 13.06.1991 (BAS-0933 revised junction alignr detrimental to residen</li> <li>Extension to first floor and balustrade over –</li> <li>Construction of new c development of a golf</li> </ul> </li> <li>Ownership:</li> <li>Urban Area Site</li> <li>Green Belt Site</li> </ul> | 965 (BAS-158<br>ised 10.08.196<br>king spaces, r<br>ids of highway<br>ciated increas<br>ad floor foyer<br>L – granted<br>naintenance s<br>– 07/00375/FI<br>y?<br>ividual? | 37-64)<br>66 (BAS-0705-<br>efused<br>y safety from<br>ed traffic noise<br>with balcony<br>hed and the | space <2km (B<br>Field <800m (V<br>College), Natur<br>district <400m<br>Park <2km (La<br>Sport Facility <<br>Course), Urban<br>Park)<br>Bus Stop: 300n<br>Railway Station | asildon TC<br>Voodlands<br>al/semi-na<br>(land north<br>ngdon Hills<br>400m (Bas<br>Park <2kr | i), Edu<br>and I<br>t space<br>h A13<br>s), Ou<br>sildon<br>m (Gle<br>nayne                                 | ucational<br>Basildon<br>ce non-<br>B), Country<br>Itdoor<br>Golf<br>oucester |       |           |
| Greenfield Site                                                                                                                                                                                                                                                                                                                                                                                                                                    | Yes                                                                                                                                                                       |                                                                                                       | 1: 1.69ha                                                                                                                                                                 |                                                                                               |                                                                                                             |                                                                               |       |           |
| Previously Developed Lance<br>Site Constraints                                                                                                                                                                                                                                                                                                                                                                                                     | Yes                                                                                                                                                                       | Area                                                                                                  | 1: 0.33ha                                                                                                                                                                 |                                                                                               |                                                                                                             |                                                                               |       |           |
| Areas excluded from the S                                                                                                                                                                                                                                                                                                                                                                                                                          |                                                                                                                                                                           |                                                                                                       |                                                                                                                                                                           | Constraints th                                                                                | at may affect                                                                                               | a cito/c vi                                                                   | abili | t.v       |
|                                                                                                                                                                                                                                                                                                                                                                                                                                                    | Within                                                                                                                                                                    |                                                                                                       | No                                                                                                                                                                        | Ancient Woodlar                                                                               |                                                                                                             | Within                                                                        | aviii | No        |
| Scheduled Monument                                                                                                                                                                                                                                                                                                                                                                                                                                 | Part of                                                                                                                                                                   |                                                                                                       | No                                                                                                                                                                        |                                                                                               | iu -                                                                                                        | Part of Sit                                                                   | to    | No        |
|                                                                                                                                                                                                                                                                                                                                                                                                                                                    | Adj. To                                                                                                                                                                   |                                                                                                       | No                                                                                                                                                                        |                                                                                               |                                                                                                             | Within Bu                                                                     |       | No        |
| SSSIs/ SACs / SPAs / Ramsar                                                                                                                                                                                                                                                                                                                                                                                                                        | Within                                                                                                                                                                    |                                                                                                       | No                                                                                                                                                                        | Local Wildlife Sit                                                                            |                                                                                                             | Within                                                                        | IIIEI | Yes       |
|                                                                                                                                                                                                                                                                                                                                                                                                                                                    | Part of Si                                                                                                                                                                | to                                                                                                    | No                                                                                                                                                                        |                                                                                               | 162                                                                                                         | Part of Sit                                                                   | to    | Yes       |
|                                                                                                                                                                                                                                                                                                                                                                                                                                                    | Within Bu                                                                                                                                                                 |                                                                                                       | Yes                                                                                                                                                                       |                                                                                               |                                                                                                             | Within Bu                                                                     |       | Yes       |
| Local Nature Reserve (LNR)                                                                                                                                                                                                                                                                                                                                                                                                                         | Within                                                                                                                                                                    |                                                                                                       | No                                                                                                                                                                        | Biodiversity Acti                                                                             | on Plan (RAP)                                                                                               | Within                                                                        |       | No        |
| · · ·                                                                                                                                                                                                                                                                                                                                                                                                                                              | Part of Si                                                                                                                                                                | to                                                                                                    | No                                                                                                                                                                        | Priority Habitat                                                                              | UIT FIAIT (DAF)                                                                                             | Part of Sit                                                                   | to    | No        |
|                                                                                                                                                                                                                                                                                                                                                                                                                                                    | Within Bu                                                                                                                                                                 |                                                                                                       | No                                                                                                                                                                        | Thomy Habitat                                                                                 |                                                                                                             | Within Bu                                                                     |       | Yes       |
| Flood Zone<br>If yes, Zone 3? □                                                                                                                                                                                                                                                                                                                                                                                                                    | Surface w                                                                                                                                                                 |                                                                                                       | No                                                                                                                                                                        | Protected Specie                                                                              | es Alert Area                                                                                               |                                                                               |       | Yes       |
| Washland                                                                                                                                                                                                                                                                                                                                                                                                                                           |                                                                                                                                                                           |                                                                                                       | No                                                                                                                                                                        | Protected Specie                                                                              | es Alert Area -                                                                                             |                                                                               |       | Yes       |
| Marshes Protection Area                                                                                                                                                                                                                                                                                                                                                                                                                            |                                                                                                                                                                           |                                                                                                       | No                                                                                                                                                                        | 10m Buffer                                                                                    |                                                                                                             |                                                                               |       |           |
| Existing, developed                                                                                                                                                                                                                                                                                                                                                                                                                                | Within                                                                                                                                                                    |                                                                                                       | No                                                                                                                                                                        |                                                                                               |                                                                                                             |                                                                               |       |           |
| <b>c</b> .                                                                                                                                                                                                                                                                                                                                                                                                                                         | Part of                                                                                                                                                                   |                                                                                                       | No                                                                                                                                                                        | Village Green &                                                                               | Common Land                                                                                                 |                                                                               |       | No        |
|                                                                                                                                                                                                                                                                                                                                                                                                                                                    | Adj. To                                                                                                                                                                   |                                                                                                       | No                                                                                                                                                                        | Ground Water V<br>Area                                                                        |                                                                                                             |                                                                               |       | No        |
| Oil / Gas Pipelines                                                                                                                                                                                                                                                                                                                                                                                                                                |                                                                                                                                                                           |                                                                                                       | No                                                                                                                                                                        | Conservation Ar                                                                               | ea                                                                                                          | Within                                                                        |       | No        |