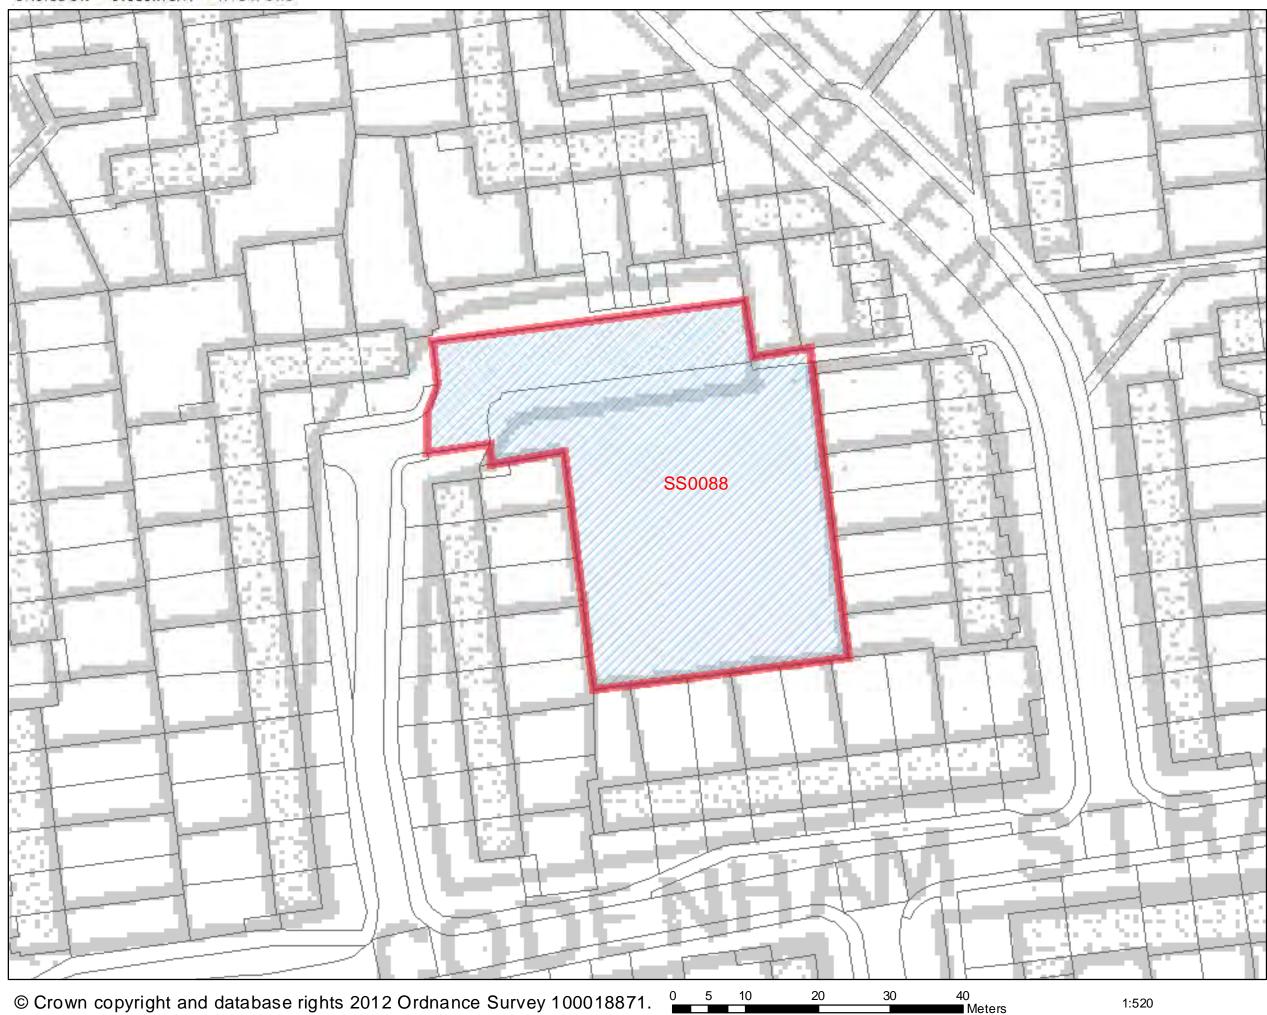

### SHLAA 2011/2012

<u>\_\_\_\_</u>

. . .

| Address: Land North of Nether<br>South of 35 Toucan Way, Basilo<br>Course                                                                                                                                                                                                                                                                                                                                                                          |                                                                                                                                                                           |                                                                                                       | Site Area:<br>2.02ha                                                                                                                                                      | Current Use:<br>Woodland/hard<br>standing                                                     | Site Ref.:<br>SS0076                                                                                        |                                                                               |       |           |
|----------------------------------------------------------------------------------------------------------------------------------------------------------------------------------------------------------------------------------------------------------------------------------------------------------------------------------------------------------------------------------------------------------------------------------------------------|---------------------------------------------------------------------------------------------------------------------------------------------------------------------------|-------------------------------------------------------------------------------------------------------|---------------------------------------------------------------------------------------------------------------------------------------------------------------------------|-----------------------------------------------------------------------------------------------|-------------------------------------------------------------------------------------------------------------|-------------------------------------------------------------------------------|-------|-----------|
| Description of Site (includi<br>Irregular shaped site located of<br>covered in woodland and scrut                                                                                                                                                                                                                                                                                                                                                  | on the eas<br>b, with a s                                                                                                                                                 | t side<br>small                                                                                       | e of Netherma<br>area of hard s                                                                                                                                           | standing.                                                                                     | Site Access: N<br>Sparrows Herne                                                                            |                                                                               | nayne | Э,        |
| Basildon Golf course lies to the and agricultural land to the so                                                                                                                                                                                                                                                                                                                                                                                   | uth and w                                                                                                                                                                 | est.                                                                                                  |                                                                                                                                                                           |                                                                                               | Access to Services (distance in m)<br>Primary School: Kingswood >600m<br>Secondary School: Woodlands <1500m |                                                                               |       |           |
| Site of original T junction betw<br>as that of former Kingswood F<br>long since been demolished.                                                                                                                                                                                                                                                                                                                                                   | GPs / Health Ce<br>Neighbourhood<br>Town Centre: E<br>Public Open Sp                                                                                                      | l Cntr: Clay<br>Basildon >8                                                                           | y Hill I<br>800m                                                                                                                                                          | Rd <800m                                                                                      |                                                                                                             |                                                                               |       |           |
| Allocated as 'Leisure and Recro                                                                                                                                                                                                                                                                                                                                                                                                                    | eation Site                                                                                                                                                               | es' in                                                                                                | BDLP.                                                                                                                                                                     |                                                                                               | Space and Child<br><400m (Land of                                                                           | dren/young                                                                    | g peo | ple space |
| <ul> <li>Planning History: <ul> <li>Indoor Ice rink, refuse</li> <li>Petrol Filling Station, r</li> <li>Outline residential dev 66)</li> <li>Hotel, ancillary uses a 13.06.1991 (BAS-0933 revised junction alignr detrimental to residen</li> <li>Extension to first floor and balustrade over –</li> <li>Construction of new c development of a golf</li> </ul> </li> <li>Ownership:</li> <li>Urban Area Site</li> <li>Green Belt Site</li> </ul> | 965 (BAS-158<br>ised 10.08.196<br>king spaces, r<br>ids of highway<br>ciated increas<br>ad floor foyer<br>L – granted<br>naintenance s<br>– 07/00375/FI<br>y?<br>ividual? | 37-64)<br>66 (BAS-0705-<br>efused<br>y safety from<br>ed traffic noise<br>with balcony<br>hed and the | space <2km (B<br>Field <800m (V<br>College), Natur<br>district <400m<br>Park <2km (La<br>Sport Facility <<br>Course), Urban<br>Park)<br>Bus Stop: 300n<br>Railway Station | asildon TC<br>Voodlands<br>al/semi-na<br>(land north<br>ngdon Hills<br>400m (Bas<br>Park <2kr | i), Edu<br>and I<br>t space<br>h A13<br>s), Ou<br>sildon<br>m (Gle<br>nayne                                 | ucational<br>Basildon<br>ce non-<br>B), Country<br>Itdoor<br>Golf<br>oucester |       |           |
| Greenfield Site                                                                                                                                                                                                                                                                                                                                                                                                                                    | Yes                                                                                                                                                                       |                                                                                                       | 1: 1.69ha                                                                                                                                                                 |                                                                                               |                                                                                                             |                                                                               |       |           |
| Previously Developed Lance<br>Site Constraints                                                                                                                                                                                                                                                                                                                                                                                                     | Yes                                                                                                                                                                       | Area                                                                                                  | 1: 0.33ha                                                                                                                                                                 |                                                                                               |                                                                                                             |                                                                               |       |           |
| Areas excluded from the S                                                                                                                                                                                                                                                                                                                                                                                                                          |                                                                                                                                                                           |                                                                                                       |                                                                                                                                                                           | Constraints th                                                                                | at may affect                                                                                               | a cito/c vi                                                                   | abili | t.v       |
|                                                                                                                                                                                                                                                                                                                                                                                                                                                    | Within                                                                                                                                                                    |                                                                                                       | No                                                                                                                                                                        | Ancient Woodlar                                                                               |                                                                                                             | Within                                                                        | aviii | No        |
| Scheduled Monument                                                                                                                                                                                                                                                                                                                                                                                                                                 | Part of                                                                                                                                                                   |                                                                                                       | No                                                                                                                                                                        |                                                                                               | iu -                                                                                                        | Part of Sit                                                                   | to    | No        |
|                                                                                                                                                                                                                                                                                                                                                                                                                                                    | Adj. To                                                                                                                                                                   |                                                                                                       | No                                                                                                                                                                        |                                                                                               |                                                                                                             | Within Bu                                                                     |       | No        |
| SSSIs/ SACs / SPAs / Ramsar                                                                                                                                                                                                                                                                                                                                                                                                                        | Within                                                                                                                                                                    |                                                                                                       | No                                                                                                                                                                        | Local Wildlife Sit                                                                            |                                                                                                             | Within                                                                        | IIIEI | Yes       |
|                                                                                                                                                                                                                                                                                                                                                                                                                                                    | Part of Si                                                                                                                                                                | to                                                                                                    | No                                                                                                                                                                        |                                                                                               | 162                                                                                                         | Part of Sit                                                                   | to    | Yes       |
|                                                                                                                                                                                                                                                                                                                                                                                                                                                    | Within Bu                                                                                                                                                                 |                                                                                                       | Yes                                                                                                                                                                       |                                                                                               |                                                                                                             | Within Bu                                                                     |       | Yes       |
| Local Nature Reserve (LNR)                                                                                                                                                                                                                                                                                                                                                                                                                         | Within                                                                                                                                                                    |                                                                                                       | No                                                                                                                                                                        | Biodiversity Acti                                                                             | on Plan (RAP)                                                                                               | Within                                                                        |       | No        |
| · · ·                                                                                                                                                                                                                                                                                                                                                                                                                                              | Part of Si                                                                                                                                                                | to                                                                                                    | No                                                                                                                                                                        | Priority Habitat                                                                              | UIT FIAIT (DAF)                                                                                             | Part of Sit                                                                   | to    | No        |
|                                                                                                                                                                                                                                                                                                                                                                                                                                                    | Within Bu                                                                                                                                                                 |                                                                                                       | No                                                                                                                                                                        | Thomy Habitat                                                                                 |                                                                                                             | Within Bu                                                                     |       | Yes       |
| Flood Zone<br>If yes, Zone 3? □                                                                                                                                                                                                                                                                                                                                                                                                                    | Surface w                                                                                                                                                                 |                                                                                                       | No                                                                                                                                                                        | Protected Specie                                                                              | es Alert Area                                                                                               |                                                                               |       | Yes       |
| Washland                                                                                                                                                                                                                                                                                                                                                                                                                                           |                                                                                                                                                                           |                                                                                                       | No                                                                                                                                                                        | Protected Specie                                                                              | es Alert Area -                                                                                             |                                                                               |       | Yes       |
| Marshes Protection Area                                                                                                                                                                                                                                                                                                                                                                                                                            |                                                                                                                                                                           |                                                                                                       | No                                                                                                                                                                        | 10m Buffer                                                                                    |                                                                                                             |                                                                               |       |           |
| Existing, developed                                                                                                                                                                                                                                                                                                                                                                                                                                | Within                                                                                                                                                                    |                                                                                                       | No                                                                                                                                                                        |                                                                                               |                                                                                                             |                                                                               |       |           |
| <b>c</b> .                                                                                                                                                                                                                                                                                                                                                                                                                                         | Part of                                                                                                                                                                   |                                                                                                       | No                                                                                                                                                                        | Village Green &                                                                               | Common Land                                                                                                 |                                                                               |       | No        |
|                                                                                                                                                                                                                                                                                                                                                                                                                                                    | Adj. To                                                                                                                                                                   |                                                                                                       | No                                                                                                                                                                        | Ground Water V<br>Area                                                                        |                                                                                                             |                                                                               |       | No        |
| Oil / Gas Pipelines                                                                                                                                                                                                                                                                                                                                                                                                                                |                                                                                                                                                                           |                                                                                                       | No                                                                                                                                                                        | Conservation Ar                                                                               | ea                                                                                                          | Within                                                                        |       | No        |