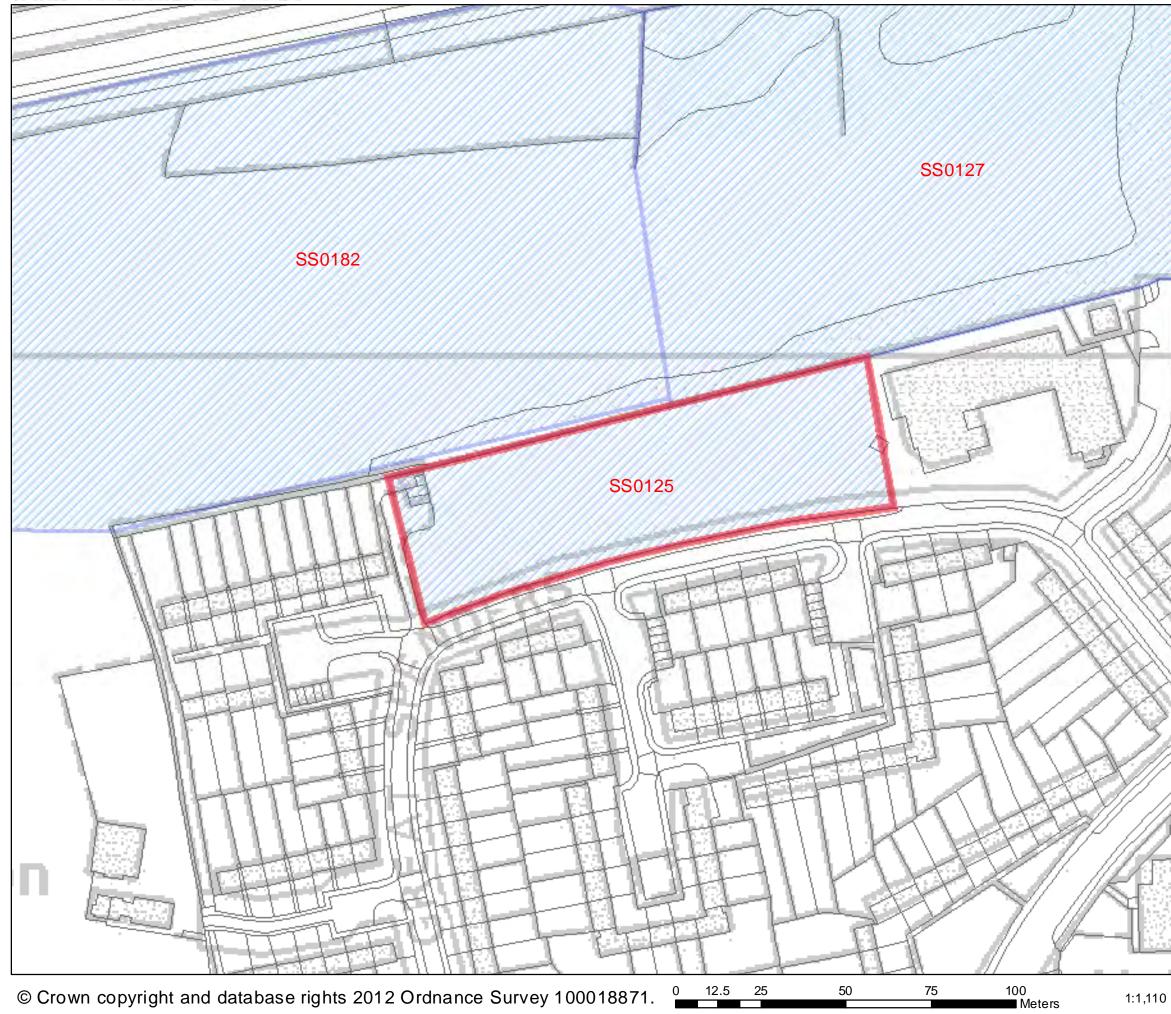

| Address: Land north of Dry<br>west of Nethermayne, com<br>Basildon Hospital, Netherm<br>roundabout and Ashdale, D                                                                                                                                                                                                                                                                                                                                                                                                                                                                                                                                                                                                                                                                                                                                                                                                                                          | prising<br>nayne                                                                                                        | Site Area:<br>0.72 Ha                                                                                        | Current Use:<br>Hospital and<br>Nethermayne<br>roundabout land                                                                       | Site Ref:<br>SS0074                                                           |                                                      |                                                   |  |  |  |
|------------------------------------------------------------------------------------------------------------------------------------------------------------------------------------------------------------------------------------------------------------------------------------------------------------------------------------------------------------------------------------------------------------------------------------------------------------------------------------------------------------------------------------------------------------------------------------------------------------------------------------------------------------------------------------------------------------------------------------------------------------------------------------------------------------------------------------------------------------------------------------------------------------------------------------------------------------|-------------------------------------------------------------------------------------------------------------------------|--------------------------------------------------------------------------------------------------------------|--------------------------------------------------------------------------------------------------------------------------------------|-------------------------------------------------------------------------------|------------------------------------------------------|---------------------------------------------------|--|--|--|
| 400m buffer zone around<br>wastewater/sewage<br>treatment plants                                                                                                                                                                                                                                                                                                                                                                                                                                                                                                                                                                                                                                                                                                                                                                                                                                                                                           |                                                                                                                         | No                                                                                                           | Definitive Footpath                                                                                                                  | (PRoW)                                                                        |                                                      | No                                                |  |  |  |
|                                                                                                                                                                                                                                                                                                                                                                                                                                                                                                                                                                                                                                                                                                                                                                                                                                                                                                                                                            |                                                                                                                         |                                                                                                              | TPO – oaks and ma                                                                                                                    | oles                                                                          | TPO/1/52                                             | Yes                                               |  |  |  |
|                                                                                                                                                                                                                                                                                                                                                                                                                                                                                                                                                                                                                                                                                                                                                                                                                                                                                                                                                            |                                                                                                                         |                                                                                                              | Archaeological Finds                                                                                                                 |                                                                               |                                                      | No                                                |  |  |  |
| <b>Highway issues:</b> Comprehensive residential development of the site would place pressure on adjoining highway infrastructure which would need to be upgraded to suit. Additional highway infrastructure would be required to serve a replacement college and/or hospital elsewhere within the town.                                                                                                                                                                                                                                                                                                                                                                                                                                                                                                                                                                                                                                                   |                                                                                                                         |                                                                                                              |                                                                                                                                      |                                                                               |                                                      |                                                   |  |  |  |
| species alert area, open space<br>intersection and highway infra-<br>contamination – no detailed as<br><b>Could the constraints be ov</b><br>Where TPO trees are retained<br>investigation/attenuation is un<br>Where full residential developr<br>provided within the locality pri-<br>to be required. Intrusive invest                                                                                                                                                                                                                                                                                                                                                                                                                                                                                                                                                                                                                                   | structure. Sew<br>sessment mad<br>vercome?<br>or alternative of<br>dertaken and w<br>nent of the site<br>or to any demo | verage infrast<br>le.<br>Not easily. I<br>compensatory<br>where protect<br>e is sought an<br>plition. Expans | f yes, how?<br>f yes, how?<br>v trees planted, where<br>ed species investigation<br>alternative site for the<br>sion of sewerage cap | s. Archaeolo<br>e ground wa<br>ions and ren<br>he hospital c<br>acity and hig | nter<br>nediation are<br>complex wou<br>ghway infras | e undertaken.<br>Id need to be<br>tructure likely |  |  |  |
| What is the most suitable                                                                                                                                                                                                                                                                                                                                                                                                                                                                                                                                                                                                                                                                                                                                                                                                                                                                                                                                  |                                                                                                                         |                                                                                                              |                                                                                                                                      |                                                                               |                                                      |                                                   |  |  |  |
| Site is suitable for housing de                                                                                                                                                                                                                                                                                                                                                                                                                                                                                                                                                                                                                                                                                                                                                                                                                                                                                                                            | evelopment >                                                                                                            | (                                                                                                            |                                                                                                                                      |                                                                               |                                                      |                                                   |  |  |  |
| Site is suitable for housing developmentxReason(s) why site is suitable for housing: The site is close to existing residential properties and in close<br>proximity to Basildon station and town centre, although the site is an existing Hospital site and the relocation of<br>this use is not feasible. Also, the Nethermayne roundabout is located within the site and it would be unsuitable to<br>redirect this entire highway infrastructure to accommodate residential properties. However, the small narrow strip<br>of Ashdale to the south west of the site could form a suitable site for housing, yet it would be more appropriate for<br>the site to form an extension to the existing nursing accommodation located to the north west.Is site available for development? If yes, when?The site was not formally submitted by the land owner<br>and was carried over from the Replacement Local Plan.<br>Therefore unavailable at this time. |                                                                                                                         |                                                                                                              |                                                                                                                                      |                                                                               |                                                      |                                                   |  |  |  |