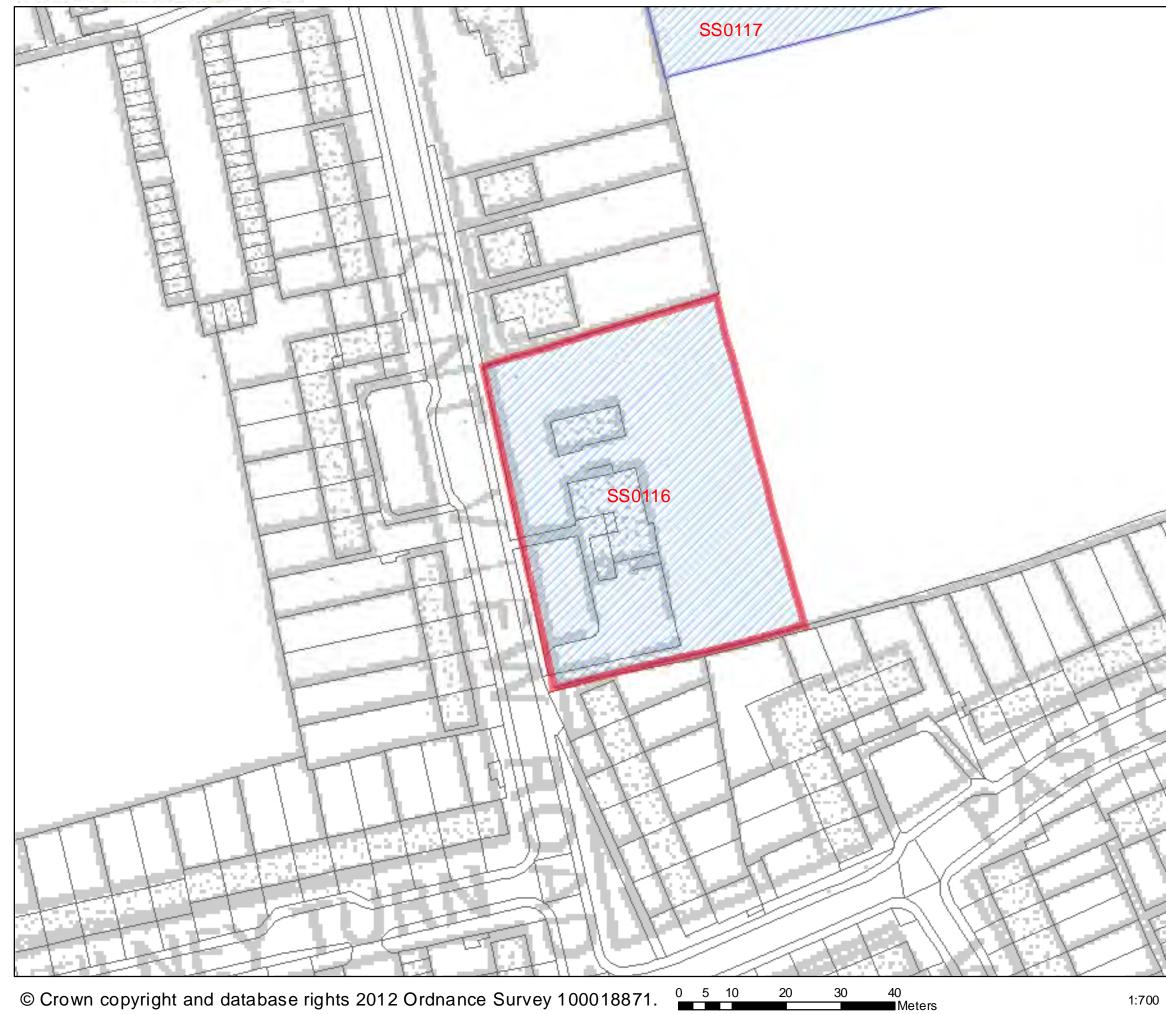

| Address: Land north of Dry<br>west of Nethermayne, com<br>Basildon Hospital, Netherm<br>roundabout and Ashdale, D                                                                                                                                                                                                                                                                                                                                                                                                                                                                                                                                                                                                                                                                                                                                                                                                                                          | prising<br>nayne                                                                                                        | Site Area:<br>0.72 Ha                                                                                        | Current Use:<br>Hospital and<br>Nethermayne<br>roundabout land                                                                       | Site Ref:<br>SS0074                                                           |                                                      |                                                   |  |  |  |
|------------------------------------------------------------------------------------------------------------------------------------------------------------------------------------------------------------------------------------------------------------------------------------------------------------------------------------------------------------------------------------------------------------------------------------------------------------------------------------------------------------------------------------------------------------------------------------------------------------------------------------------------------------------------------------------------------------------------------------------------------------------------------------------------------------------------------------------------------------------------------------------------------------------------------------------------------------|-------------------------------------------------------------------------------------------------------------------------|--------------------------------------------------------------------------------------------------------------|--------------------------------------------------------------------------------------------------------------------------------------|-------------------------------------------------------------------------------|------------------------------------------------------|---------------------------------------------------|--|--|--|
| 400m buffer zone around<br>wastewater/sewage<br>treatment plants                                                                                                                                                                                                                                                                                                                                                                                                                                                                                                                                                                                                                                                                                                                                                                                                                                                                                           |                                                                                                                         | No                                                                                                           | Definitive Footpath                                                                                                                  | (PRoW)                                                                        |                                                      | No                                                |  |  |  |
|                                                                                                                                                                                                                                                                                                                                                                                                                                                                                                                                                                                                                                                                                                                                                                                                                                                                                                                                                            |                                                                                                                         |                                                                                                              | TPO – oaks and ma                                                                                                                    | oles                                                                          | TPO/1/52                                             | Yes                                               |  |  |  |
|                                                                                                                                                                                                                                                                                                                                                                                                                                                                                                                                                                                                                                                                                                                                                                                                                                                                                                                                                            |                                                                                                                         |                                                                                                              | Archaeological Finds                                                                                                                 |                                                                               |                                                      | No                                                |  |  |  |
| <b>Highway issues:</b> Comprehensive residential development of the site would place pressure on adjoining highway infrastructure which would need to be upgraded to suit. Additional highway infrastructure would be required to serve a replacement college and/or hospital elsewhere within the town.                                                                                                                                                                                                                                                                                                                                                                                                                                                                                                                                                                                                                                                   |                                                                                                                         |                                                                                                              |                                                                                                                                      |                                                                               |                                                      |                                                   |  |  |  |
| species alert area, open space<br>intersection and highway infra-<br>contamination – no detailed as<br><b>Could the constraints be ov</b><br>Where TPO trees are retained<br>investigation/attenuation is un<br>Where full residential developr<br>provided within the locality pri-<br>to be required. Intrusive invest                                                                                                                                                                                                                                                                                                                                                                                                                                                                                                                                                                                                                                   | structure. Sew<br>sessment mad<br>vercome?<br>or alternative of<br>dertaken and w<br>nent of the site<br>or to any demo | verage infrast<br>le.<br>Not easily. I<br>compensatory<br>where protect<br>e is sought an<br>plition. Expans | f yes, how?<br>f yes, how?<br>v trees planted, where<br>ed species investigation<br>alternative site for the<br>sion of sewerage cap | s. Archaeolo<br>e ground wa<br>ions and ren<br>he hospital c<br>acity and hig | nter<br>nediation are<br>complex wou<br>ghway infras | e undertaken.<br>Id need to be<br>tructure likely |  |  |  |
| What is the most suitable                                                                                                                                                                                                                                                                                                                                                                                                                                                                                                                                                                                                                                                                                                                                                                                                                                                                                                                                  |                                                                                                                         |                                                                                                              |                                                                                                                                      |                                                                               |                                                      |                                                   |  |  |  |
| Site is suitable for housing de                                                                                                                                                                                                                                                                                                                                                                                                                                                                                                                                                                                                                                                                                                                                                                                                                                                                                                                            | evelopment >                                                                                                            | (                                                                                                            |                                                                                                                                      |                                                                               |                                                      |                                                   |  |  |  |
| Site is suitable for housing developmentxReason(s) why site is suitable for housing: The site is close to existing residential properties and in close<br>proximity to Basildon station and town centre, although the site is an existing Hospital site and the relocation of<br>this use is not feasible. Also, the Nethermayne roundabout is located within the site and it would be unsuitable to<br>redirect this entire highway infrastructure to accommodate residential properties. However, the small narrow strip<br>of Ashdale to the south west of the site could form a suitable site for housing, yet it would be more appropriate for<br>the site to form an extension to the existing nursing accommodation located to the north west.Is site available for development? If yes, when?The site was not formally submitted by the land owner<br>and was carried over from the Replacement Local Plan.<br>Therefore unavailable at this time. |                                                                                                                         |                                                                                                              |                                                                                                                                      |                                                                               |                                                      |                                                   |  |  |  |