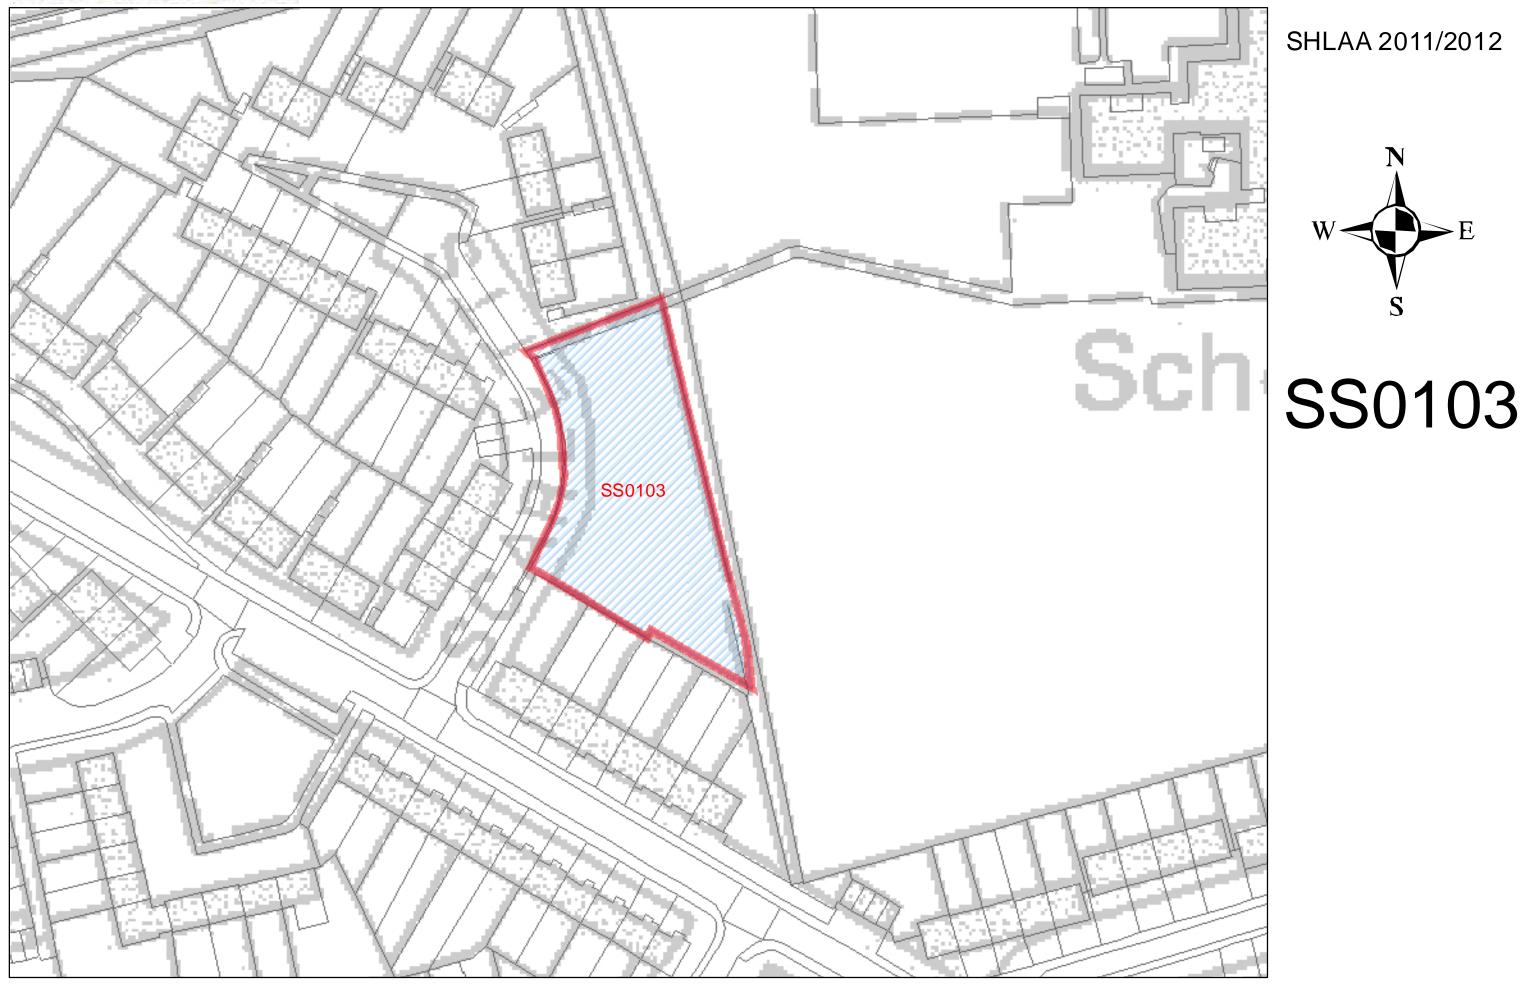

| Address: Land north of Dry<br>west of Nethermayne, com<br>Basildon Hospital, Netherm<br>roundabout and Ashdale, D                                                                                                                                                                                                                                                                                                                                                                                                                                                                                                                                                                                                                                                                                                                                                                                                                                          | prising<br>nayne                                                                                                        | Site Area:<br>0.72 Ha                                                                                        | Current Use:<br>Hospital and<br>Nethermayne<br>roundabout land                                                                       | Site Ref:<br>SS0074                                                           |                                                      |                                                   |  |  |  |
|------------------------------------------------------------------------------------------------------------------------------------------------------------------------------------------------------------------------------------------------------------------------------------------------------------------------------------------------------------------------------------------------------------------------------------------------------------------------------------------------------------------------------------------------------------------------------------------------------------------------------------------------------------------------------------------------------------------------------------------------------------------------------------------------------------------------------------------------------------------------------------------------------------------------------------------------------------|-------------------------------------------------------------------------------------------------------------------------|--------------------------------------------------------------------------------------------------------------|--------------------------------------------------------------------------------------------------------------------------------------|-------------------------------------------------------------------------------|------------------------------------------------------|---------------------------------------------------|--|--|--|
| 400m buffer zone around<br>wastewater/sewage<br>treatment plants                                                                                                                                                                                                                                                                                                                                                                                                                                                                                                                                                                                                                                                                                                                                                                                                                                                                                           |                                                                                                                         | No                                                                                                           | Definitive Footpath                                                                                                                  | (PRoW)                                                                        |                                                      | No                                                |  |  |  |
|                                                                                                                                                                                                                                                                                                                                                                                                                                                                                                                                                                                                                                                                                                                                                                                                                                                                                                                                                            |                                                                                                                         |                                                                                                              | TPO – oaks and ma                                                                                                                    | oles                                                                          | TPO/1/52                                             | Yes                                               |  |  |  |
|                                                                                                                                                                                                                                                                                                                                                                                                                                                                                                                                                                                                                                                                                                                                                                                                                                                                                                                                                            |                                                                                                                         |                                                                                                              | Archaeological Finds                                                                                                                 |                                                                               |                                                      | No                                                |  |  |  |
| <b>Highway issues:</b> Comprehensive residential development of the site would place pressure on adjoining highway infrastructure which would need to be upgraded to suit. Additional highway infrastructure would be required to serve a replacement college and/or hospital elsewhere within the town.                                                                                                                                                                                                                                                                                                                                                                                                                                                                                                                                                                                                                                                   |                                                                                                                         |                                                                                                              |                                                                                                                                      |                                                                               |                                                      |                                                   |  |  |  |
| species alert area, open space<br>intersection and highway infra-<br>contamination – no detailed as<br><b>Could the constraints be ov</b><br>Where TPO trees are retained<br>investigation/attenuation is un<br>Where full residential developr<br>provided within the locality pri-<br>to be required. Intrusive invest                                                                                                                                                                                                                                                                                                                                                                                                                                                                                                                                                                                                                                   | structure. Sew<br>sessment mad<br>vercome?<br>or alternative of<br>dertaken and w<br>nent of the site<br>or to any demo | verage infrast<br>le.<br>Not easily. I<br>compensatory<br>where protect<br>e is sought an<br>plition. Expans | f yes, how?<br>f yes, how?<br>v trees planted, where<br>ed species investigation<br>alternative site for the<br>sion of sewerage cap | s. Archaeolo<br>e ground wa<br>ions and ren<br>he hospital c<br>acity and hig | nter<br>nediation are<br>complex wou<br>ghway infras | e undertaken.<br>Id need to be<br>tructure likely |  |  |  |
| What is the most suitable                                                                                                                                                                                                                                                                                                                                                                                                                                                                                                                                                                                                                                                                                                                                                                                                                                                                                                                                  |                                                                                                                         |                                                                                                              |                                                                                                                                      |                                                                               |                                                      |                                                   |  |  |  |
| Site is suitable for housing de                                                                                                                                                                                                                                                                                                                                                                                                                                                                                                                                                                                                                                                                                                                                                                                                                                                                                                                            | evelopment >                                                                                                            | (                                                                                                            |                                                                                                                                      |                                                                               |                                                      |                                                   |  |  |  |
| Site is suitable for housing developmentxReason(s) why site is suitable for housing: The site is close to existing residential properties and in close<br>proximity to Basildon station and town centre, although the site is an existing Hospital site and the relocation of<br>this use is not feasible. Also, the Nethermayne roundabout is located within the site and it would be unsuitable to<br>redirect this entire highway infrastructure to accommodate residential properties. However, the small narrow strip<br>of Ashdale to the south west of the site could form a suitable site for housing, yet it would be more appropriate for<br>the site to form an extension to the existing nursing accommodation located to the north west.Is site available for development? If yes, when?The site was not formally submitted by the land owner<br>and was carried over from the Replacement Local Plan.<br>Therefore unavailable at this time. |                                                                                                                         |                                                                                                              |                                                                                                                                      |                                                                               |                                                      |                                                   |  |  |  |