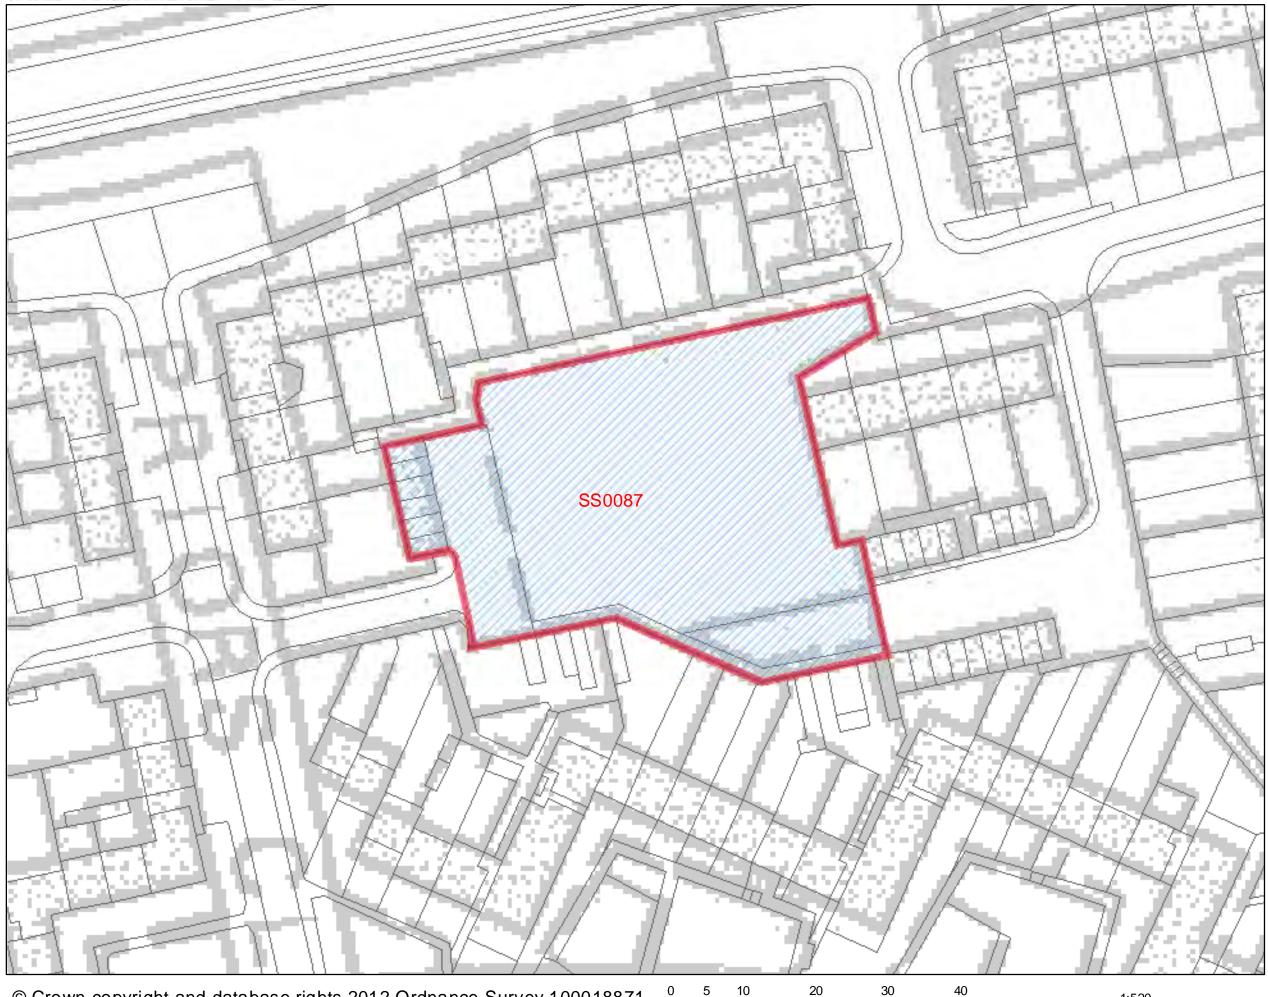

| Address: Land north of Dry<br>west of Nethermayne, com<br>Basildon Hospital, Netherm<br>roundabout and Ashdale, D                                                                                                                                                                                                                                                                                                                                                                                                                                                                                                                                                                                                                                                                                                                                                                                                                                          | prising<br>nayne                                                                                                        | Site Area:<br>0.72 Ha                                                                                        | Current Use:<br>Hospital and<br>Nethermayne<br>roundabout land                                                                       | Site Ref:<br>SS0074                                                           |                                                      |                                                   |  |  |  |
|------------------------------------------------------------------------------------------------------------------------------------------------------------------------------------------------------------------------------------------------------------------------------------------------------------------------------------------------------------------------------------------------------------------------------------------------------------------------------------------------------------------------------------------------------------------------------------------------------------------------------------------------------------------------------------------------------------------------------------------------------------------------------------------------------------------------------------------------------------------------------------------------------------------------------------------------------------|-------------------------------------------------------------------------------------------------------------------------|--------------------------------------------------------------------------------------------------------------|--------------------------------------------------------------------------------------------------------------------------------------|-------------------------------------------------------------------------------|------------------------------------------------------|---------------------------------------------------|--|--|--|
| 400m buffer zone around<br>wastewater/sewage<br>treatment plants                                                                                                                                                                                                                                                                                                                                                                                                                                                                                                                                                                                                                                                                                                                                                                                                                                                                                           |                                                                                                                         | No                                                                                                           | Definitive Footpath                                                                                                                  | (PRoW)                                                                        |                                                      | No                                                |  |  |  |
|                                                                                                                                                                                                                                                                                                                                                                                                                                                                                                                                                                                                                                                                                                                                                                                                                                                                                                                                                            |                                                                                                                         |                                                                                                              | TPO – oaks and ma                                                                                                                    | oles                                                                          | TPO/1/52                                             | Yes                                               |  |  |  |
|                                                                                                                                                                                                                                                                                                                                                                                                                                                                                                                                                                                                                                                                                                                                                                                                                                                                                                                                                            |                                                                                                                         |                                                                                                              | Archaeological Finds                                                                                                                 |                                                                               |                                                      | No                                                |  |  |  |
| <b>Highway issues:</b> Comprehensive residential development of the site would place pressure on adjoining highway infrastructure which would need to be upgraded to suit. Additional highway infrastructure would be required to serve a replacement college and/or hospital elsewhere within the town.                                                                                                                                                                                                                                                                                                                                                                                                                                                                                                                                                                                                                                                   |                                                                                                                         |                                                                                                              |                                                                                                                                      |                                                                               |                                                      |                                                   |  |  |  |
| species alert area, open space<br>intersection and highway infra-<br>contamination – no detailed as<br><b>Could the constraints be ov</b><br>Where TPO trees are retained<br>investigation/attenuation is un<br>Where full residential developr<br>provided within the locality pri-<br>to be required. Intrusive invest                                                                                                                                                                                                                                                                                                                                                                                                                                                                                                                                                                                                                                   | structure. Sew<br>sessment mad<br>vercome?<br>or alternative of<br>dertaken and w<br>nent of the site<br>or to any demo | verage infrast<br>le.<br>Not easily. I<br>compensatory<br>where protect<br>e is sought an<br>plition. Expans | f yes, how?<br>f yes, how?<br>v trees planted, where<br>ed species investigation<br>alternative site for the<br>sion of sewerage cap | s. Archaeolo<br>e ground wa<br>ions and ren<br>he hospital c<br>acity and hig | nter<br>nediation are<br>complex wou<br>ghway infras | e undertaken.<br>Id need to be<br>tructure likely |  |  |  |
| What is the most suitable                                                                                                                                                                                                                                                                                                                                                                                                                                                                                                                                                                                                                                                                                                                                                                                                                                                                                                                                  |                                                                                                                         |                                                                                                              |                                                                                                                                      |                                                                               |                                                      |                                                   |  |  |  |
| Site is suitable for housing de                                                                                                                                                                                                                                                                                                                                                                                                                                                                                                                                                                                                                                                                                                                                                                                                                                                                                                                            | evelopment >                                                                                                            | (                                                                                                            |                                                                                                                                      |                                                                               |                                                      |                                                   |  |  |  |
| Site is suitable for housing developmentxReason(s) why site is suitable for housing: The site is close to existing residential properties and in close<br>proximity to Basildon station and town centre, although the site is an existing Hospital site and the relocation of<br>this use is not feasible. Also, the Nethermayne roundabout is located within the site and it would be unsuitable to<br>redirect this entire highway infrastructure to accommodate residential properties. However, the small narrow strip<br>of Ashdale to the south west of the site could form a suitable site for housing, yet it would be more appropriate for<br>the site to form an extension to the existing nursing accommodation located to the north west.Is site available for development? If yes, when?The site was not formally submitted by the land owner<br>and was carried over from the Replacement Local Plan.<br>Therefore unavailable at this time. |                                                                                                                         |                                                                                                              |                                                                                                                                      |                                                                               |                                                      |                                                   |  |  |  |