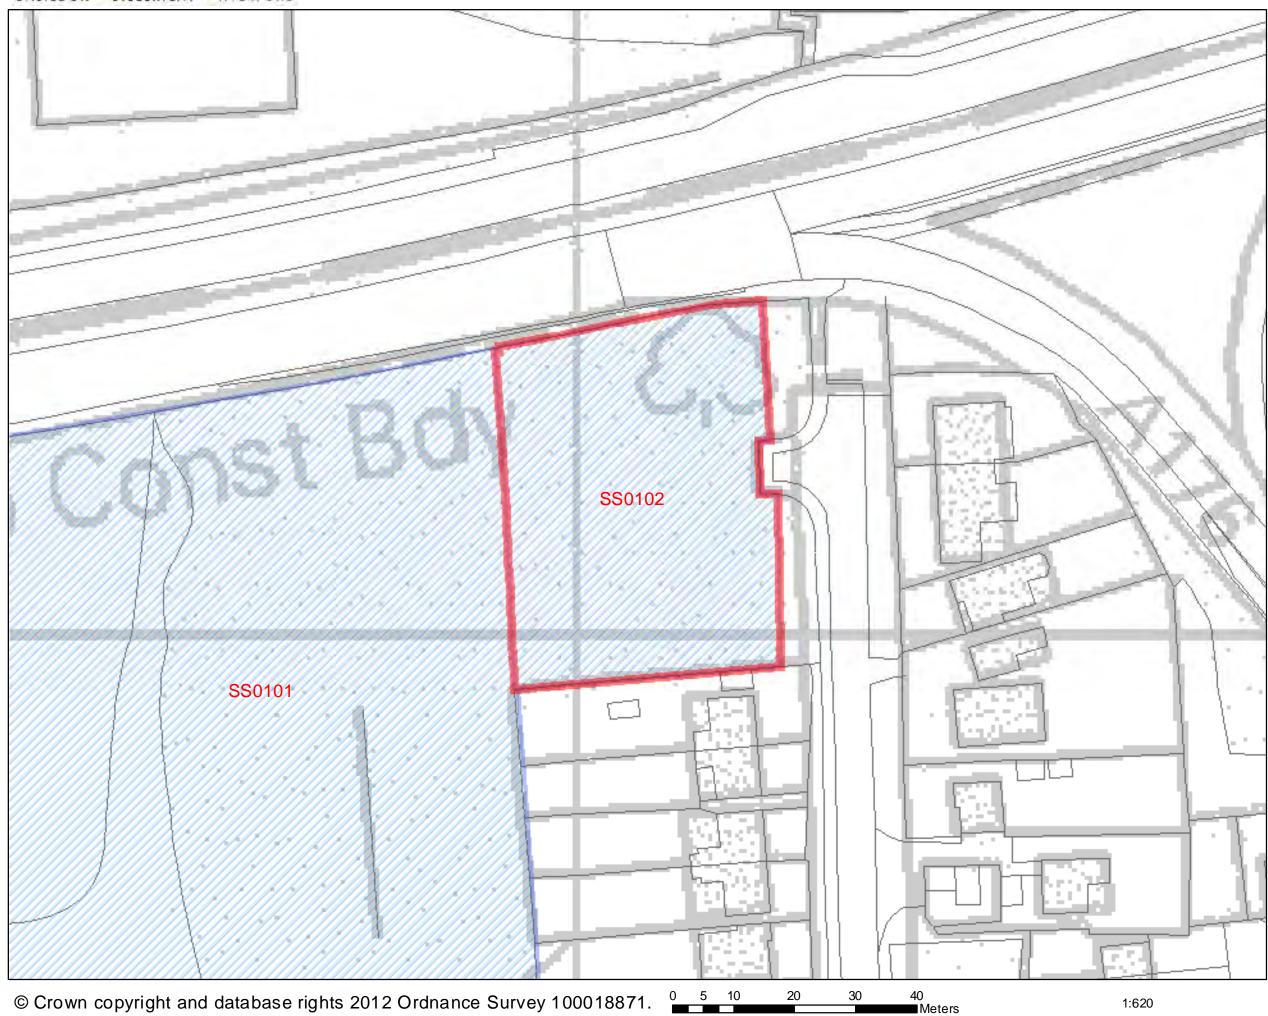

| Address: Land north of Dry<br>west of Nethermayne, com<br>Basildon Hospital, Netherm<br>roundabout and Ashdale, D                                                                                                                                                                                                                                                                                                                                                                                                                                                                                                                                                                                                                                                                                                                                                                                                                                          | prising<br>nayne                                                                                                        | Site Area:<br>0.72 Ha                                                                                        | Current Use:<br>Hospital and<br>Nethermayne<br>roundabout land                                                                       | Site Ref:<br>SS0074                                                           |                                                      |                                                   |  |  |  |
|------------------------------------------------------------------------------------------------------------------------------------------------------------------------------------------------------------------------------------------------------------------------------------------------------------------------------------------------------------------------------------------------------------------------------------------------------------------------------------------------------------------------------------------------------------------------------------------------------------------------------------------------------------------------------------------------------------------------------------------------------------------------------------------------------------------------------------------------------------------------------------------------------------------------------------------------------------|-------------------------------------------------------------------------------------------------------------------------|--------------------------------------------------------------------------------------------------------------|--------------------------------------------------------------------------------------------------------------------------------------|-------------------------------------------------------------------------------|------------------------------------------------------|---------------------------------------------------|--|--|--|
| 400m buffer zone around<br>wastewater/sewage<br>treatment plants                                                                                                                                                                                                                                                                                                                                                                                                                                                                                                                                                                                                                                                                                                                                                                                                                                                                                           |                                                                                                                         | No                                                                                                           | Definitive Footpath                                                                                                                  | (PRoW)                                                                        |                                                      | No                                                |  |  |  |
|                                                                                                                                                                                                                                                                                                                                                                                                                                                                                                                                                                                                                                                                                                                                                                                                                                                                                                                                                            |                                                                                                                         |                                                                                                              | TPO – oaks and ma                                                                                                                    | oles                                                                          | TPO/1/52                                             | Yes                                               |  |  |  |
|                                                                                                                                                                                                                                                                                                                                                                                                                                                                                                                                                                                                                                                                                                                                                                                                                                                                                                                                                            |                                                                                                                         |                                                                                                              | Archaeological Finds                                                                                                                 |                                                                               |                                                      | No                                                |  |  |  |
| <b>Highway issues:</b> Comprehensive residential development of the site would place pressure on adjoining highway infrastructure which would need to be upgraded to suit. Additional highway infrastructure would be required to serve a replacement college and/or hospital elsewhere within the town.                                                                                                                                                                                                                                                                                                                                                                                                                                                                                                                                                                                                                                                   |                                                                                                                         |                                                                                                              |                                                                                                                                      |                                                                               |                                                      |                                                   |  |  |  |
| species alert area, open space<br>intersection and highway infra-<br>contamination – no detailed as<br><b>Could the constraints be ov</b><br>Where TPO trees are retained<br>investigation/attenuation is un<br>Where full residential developr<br>provided within the locality pri-<br>to be required. Intrusive invest                                                                                                                                                                                                                                                                                                                                                                                                                                                                                                                                                                                                                                   | structure. Sew<br>sessment mad<br>vercome?<br>or alternative of<br>dertaken and w<br>nent of the site<br>or to any demo | verage infrast<br>le.<br>Not easily. I<br>compensatory<br>where protect<br>e is sought an<br>plition. Expans | f yes, how?<br>f yes, how?<br>v trees planted, where<br>ed species investigation<br>alternative site for the<br>sion of sewerage cap | s. Archaeolo<br>e ground wa<br>ions and ren<br>he hospital c<br>acity and hig | nter<br>nediation are<br>complex wou<br>ghway infras | e undertaken.<br>Id need to be<br>tructure likely |  |  |  |
| What is the most suitable                                                                                                                                                                                                                                                                                                                                                                                                                                                                                                                                                                                                                                                                                                                                                                                                                                                                                                                                  |                                                                                                                         |                                                                                                              |                                                                                                                                      |                                                                               |                                                      |                                                   |  |  |  |
| Site is suitable for housing de                                                                                                                                                                                                                                                                                                                                                                                                                                                                                                                                                                                                                                                                                                                                                                                                                                                                                                                            | evelopment >                                                                                                            | (                                                                                                            |                                                                                                                                      |                                                                               |                                                      |                                                   |  |  |  |
| Site is suitable for housing developmentxReason(s) why site is suitable for housing: The site is close to existing residential properties and in close<br>proximity to Basildon station and town centre, although the site is an existing Hospital site and the relocation of<br>this use is not feasible. Also, the Nethermayne roundabout is located within the site and it would be unsuitable to<br>redirect this entire highway infrastructure to accommodate residential properties. However, the small narrow strip<br>of Ashdale to the south west of the site could form a suitable site for housing, yet it would be more appropriate for<br>the site to form an extension to the existing nursing accommodation located to the north west.Is site available for development? If yes, when?The site was not formally submitted by the land owner<br>and was carried over from the Replacement Local Plan.<br>Therefore unavailable at this time. |                                                                                                                         |                                                                                                              |                                                                                                                                      |                                                                               |                                                      |                                                   |  |  |  |