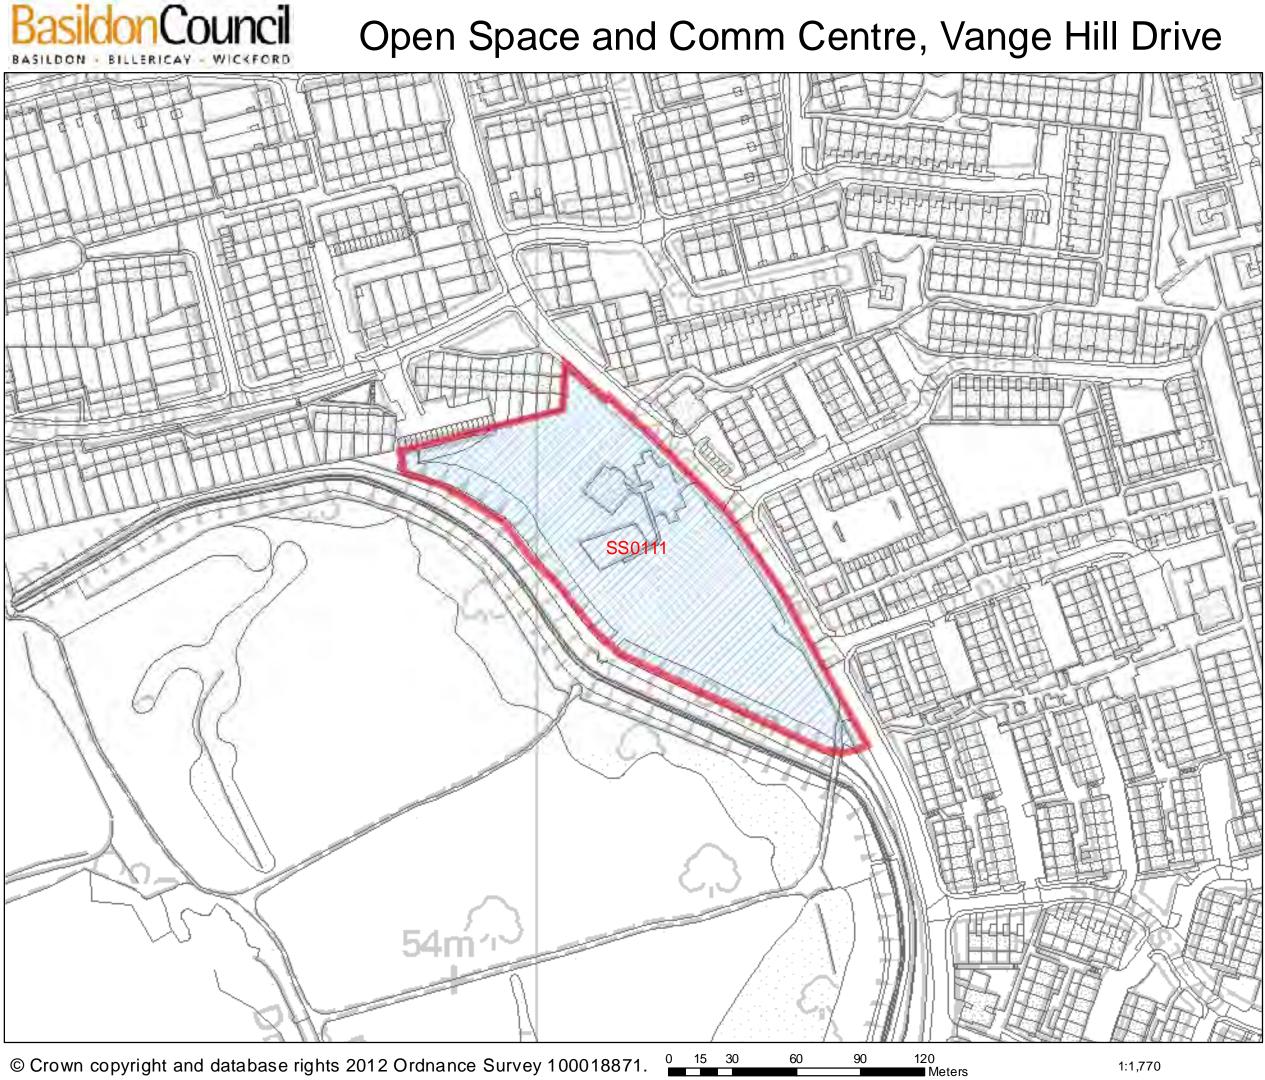

| Address: Land north of Dry<br>west of Nethermayne, com<br>Basildon Hospital, Netherm<br>roundabout and Ashdale, D                                                                                                                                                                                                                                                                                                                                                                                                                                                                                                                                                                                                                                                                                                                                                                                                                                          | prising<br>nayne                                                                                                        | Site Area:<br>0.72 Ha                                                                                        | Current Use:<br>Hospital and<br>Nethermayne<br>roundabout land                                                                       | Site Ref:<br>SS0074                                                           |                                                      |                                                   |  |  |  |
|------------------------------------------------------------------------------------------------------------------------------------------------------------------------------------------------------------------------------------------------------------------------------------------------------------------------------------------------------------------------------------------------------------------------------------------------------------------------------------------------------------------------------------------------------------------------------------------------------------------------------------------------------------------------------------------------------------------------------------------------------------------------------------------------------------------------------------------------------------------------------------------------------------------------------------------------------------|-------------------------------------------------------------------------------------------------------------------------|--------------------------------------------------------------------------------------------------------------|--------------------------------------------------------------------------------------------------------------------------------------|-------------------------------------------------------------------------------|------------------------------------------------------|---------------------------------------------------|--|--|--|
| 400m buffer zone around<br>wastewater/sewage<br>treatment plants                                                                                                                                                                                                                                                                                                                                                                                                                                                                                                                                                                                                                                                                                                                                                                                                                                                                                           |                                                                                                                         | No                                                                                                           | Definitive Footpath                                                                                                                  | (PRoW)                                                                        |                                                      | No                                                |  |  |  |
|                                                                                                                                                                                                                                                                                                                                                                                                                                                                                                                                                                                                                                                                                                                                                                                                                                                                                                                                                            |                                                                                                                         |                                                                                                              | TPO – oaks and ma                                                                                                                    | oles                                                                          | TPO/1/52                                             | Yes                                               |  |  |  |
|                                                                                                                                                                                                                                                                                                                                                                                                                                                                                                                                                                                                                                                                                                                                                                                                                                                                                                                                                            |                                                                                                                         |                                                                                                              | Archaeological Finds                                                                                                                 |                                                                               |                                                      | No                                                |  |  |  |
| <b>Highway issues:</b> Comprehensive residential development of the site would place pressure on adjoining highway infrastructure which would need to be upgraded to suit. Additional highway infrastructure would be required to serve a replacement college and/or hospital elsewhere within the town.                                                                                                                                                                                                                                                                                                                                                                                                                                                                                                                                                                                                                                                   |                                                                                                                         |                                                                                                              |                                                                                                                                      |                                                                               |                                                      |                                                   |  |  |  |
| species alert area, open space<br>intersection and highway infra-<br>contamination – no detailed as<br><b>Could the constraints be ov</b><br>Where TPO trees are retained<br>investigation/attenuation is un<br>Where full residential developr<br>provided within the locality pri-<br>to be required. Intrusive invest                                                                                                                                                                                                                                                                                                                                                                                                                                                                                                                                                                                                                                   | structure. Sew<br>sessment mad<br>vercome?<br>or alternative of<br>dertaken and w<br>nent of the site<br>or to any demo | verage infrast<br>le.<br>Not easily. I<br>compensatory<br>where protect<br>e is sought an<br>plition. Expans | f yes, how?<br>f yes, how?<br>v trees planted, where<br>ed species investigation<br>alternative site for the<br>sion of sewerage cap | s. Archaeolo<br>e ground wa<br>ions and ren<br>he hospital c<br>acity and hig | nter<br>nediation are<br>complex wou<br>ghway infras | e undertaken.<br>Id need to be<br>tructure likely |  |  |  |
| What is the most suitable                                                                                                                                                                                                                                                                                                                                                                                                                                                                                                                                                                                                                                                                                                                                                                                                                                                                                                                                  |                                                                                                                         |                                                                                                              |                                                                                                                                      |                                                                               |                                                      |                                                   |  |  |  |
| Site is suitable for housing de                                                                                                                                                                                                                                                                                                                                                                                                                                                                                                                                                                                                                                                                                                                                                                                                                                                                                                                            | evelopment >                                                                                                            | (                                                                                                            |                                                                                                                                      |                                                                               |                                                      |                                                   |  |  |  |
| Site is suitable for housing developmentxReason(s) why site is suitable for housing: The site is close to existing residential properties and in close<br>proximity to Basildon station and town centre, although the site is an existing Hospital site and the relocation of<br>this use is not feasible. Also, the Nethermayne roundabout is located within the site and it would be unsuitable to<br>redirect this entire highway infrastructure to accommodate residential properties. However, the small narrow strip<br>of Ashdale to the south west of the site could form a suitable site for housing, yet it would be more appropriate for<br>the site to form an extension to the existing nursing accommodation located to the north west.Is site available for development? If yes, when?The site was not formally submitted by the land owner<br>and was carried over from the Replacement Local Plan.<br>Therefore unavailable at this time. |                                                                                                                         |                                                                                                              |                                                                                                                                      |                                                                               |                                                      |                                                   |  |  |  |