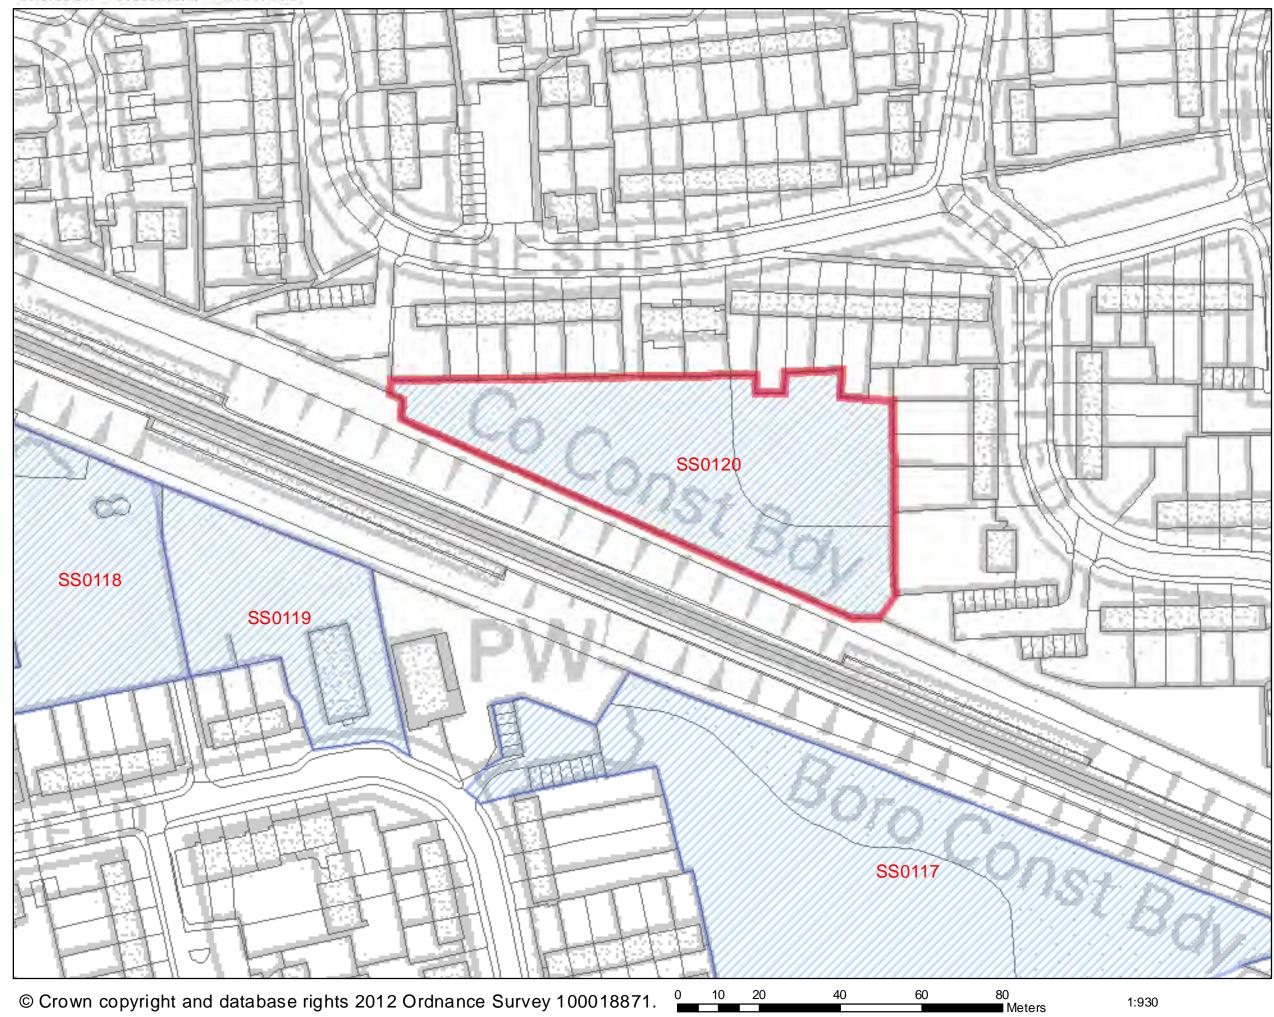

| Address: Land north of Dry<br>west of Nethermayne, com<br>Basildon Hospital, Netherm<br>roundabout and Ashdale, D                                                                                                                                                                                                                                                                                                                                                                                                                                                                                                                                                                                                                                                                                                                                                                                                                                          | prising<br>nayne                                                                                                        | Site Area:<br>0.72 Ha                                                                                        | Current Use:<br>Hospital and<br>Nethermayne<br>roundabout land                                                                       | Site Ref:<br>SS0074                                                           |                                                      |                                                   |  |  |  |
|------------------------------------------------------------------------------------------------------------------------------------------------------------------------------------------------------------------------------------------------------------------------------------------------------------------------------------------------------------------------------------------------------------------------------------------------------------------------------------------------------------------------------------------------------------------------------------------------------------------------------------------------------------------------------------------------------------------------------------------------------------------------------------------------------------------------------------------------------------------------------------------------------------------------------------------------------------|-------------------------------------------------------------------------------------------------------------------------|--------------------------------------------------------------------------------------------------------------|--------------------------------------------------------------------------------------------------------------------------------------|-------------------------------------------------------------------------------|------------------------------------------------------|---------------------------------------------------|--|--|--|
| 400m buffer zone around<br>wastewater/sewage<br>treatment plants                                                                                                                                                                                                                                                                                                                                                                                                                                                                                                                                                                                                                                                                                                                                                                                                                                                                                           |                                                                                                                         | No                                                                                                           | Definitive Footpath                                                                                                                  | (PRoW)                                                                        |                                                      | No                                                |  |  |  |
|                                                                                                                                                                                                                                                                                                                                                                                                                                                                                                                                                                                                                                                                                                                                                                                                                                                                                                                                                            |                                                                                                                         |                                                                                                              | TPO – oaks and ma                                                                                                                    | oles                                                                          | TPO/1/52                                             | Yes                                               |  |  |  |
|                                                                                                                                                                                                                                                                                                                                                                                                                                                                                                                                                                                                                                                                                                                                                                                                                                                                                                                                                            |                                                                                                                         |                                                                                                              | Archaeological Finds                                                                                                                 |                                                                               |                                                      | No                                                |  |  |  |
| <b>Highway issues:</b> Comprehensive residential development of the site would place pressure on adjoining highway infrastructure which would need to be upgraded to suit. Additional highway infrastructure would be required to serve a replacement college and/or hospital elsewhere within the town.                                                                                                                                                                                                                                                                                                                                                                                                                                                                                                                                                                                                                                                   |                                                                                                                         |                                                                                                              |                                                                                                                                      |                                                                               |                                                      |                                                   |  |  |  |
| species alert area, open space<br>intersection and highway infra-<br>contamination – no detailed as<br><b>Could the constraints be ov</b><br>Where TPO trees are retained<br>investigation/attenuation is un<br>Where full residential developr<br>provided within the locality pri-<br>to be required. Intrusive invest                                                                                                                                                                                                                                                                                                                                                                                                                                                                                                                                                                                                                                   | structure. Sew<br>sessment mad<br>vercome?<br>or alternative of<br>dertaken and w<br>nent of the site<br>or to any demo | verage infrast<br>le.<br>Not easily. I<br>compensatory<br>where protect<br>e is sought an<br>plition. Expans | f yes, how?<br>f yes, how?<br>v trees planted, where<br>ed species investigation<br>alternative site for the<br>sion of sewerage cap | s. Archaeolo<br>e ground wa<br>ions and ren<br>he hospital c<br>acity and hig | nter<br>nediation are<br>complex wou<br>ghway infras | e undertaken.<br>Id need to be<br>tructure likely |  |  |  |
| What is the most suitable                                                                                                                                                                                                                                                                                                                                                                                                                                                                                                                                                                                                                                                                                                                                                                                                                                                                                                                                  |                                                                                                                         |                                                                                                              |                                                                                                                                      |                                                                               |                                                      |                                                   |  |  |  |
| Site is suitable for housing de                                                                                                                                                                                                                                                                                                                                                                                                                                                                                                                                                                                                                                                                                                                                                                                                                                                                                                                            | evelopment >                                                                                                            | (                                                                                                            |                                                                                                                                      |                                                                               |                                                      |                                                   |  |  |  |
| Site is suitable for housing developmentxReason(s) why site is suitable for housing: The site is close to existing residential properties and in close<br>proximity to Basildon station and town centre, although the site is an existing Hospital site and the relocation of<br>this use is not feasible. Also, the Nethermayne roundabout is located within the site and it would be unsuitable to<br>redirect this entire highway infrastructure to accommodate residential properties. However, the small narrow strip<br>of Ashdale to the south west of the site could form a suitable site for housing, yet it would be more appropriate for<br>the site to form an extension to the existing nursing accommodation located to the north west.Is site available for development? If yes, when?The site was not formally submitted by the land owner<br>and was carried over from the Replacement Local Plan.<br>Therefore unavailable at this time. |                                                                                                                         |                                                                                                              |                                                                                                                                      |                                                                               |                                                      |                                                   |  |  |  |