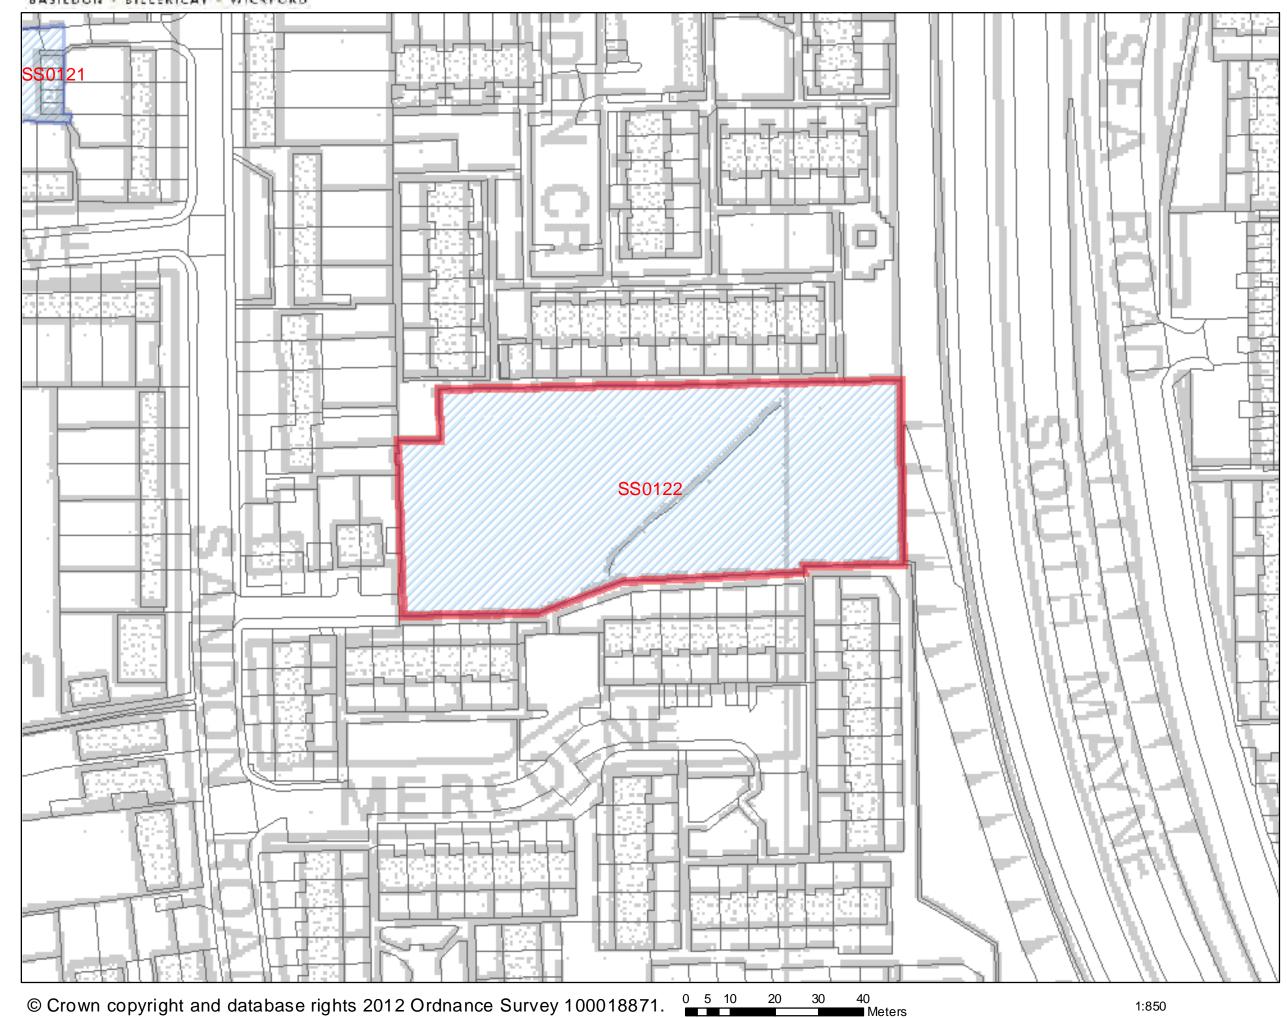

| Address: Land north of Dry<br>west of Nethermayne, com<br>Basildon Hospital, Netherm<br>roundabout and Ashdale, D                                                                                                                                                                                                                                                                                                                                                                                                                                                                                                                                                                                                                                                                                                                                                                                                                                          | prising<br>nayne                                                                                                        | Site Area:<br>0.72 Ha                                                                                        | Current Use:<br>Hospital and<br>Nethermayne<br>roundabout land                                                                       | Site Ref:<br>SS0074                                                           |                                                      |                                                   |  |  |  |
|------------------------------------------------------------------------------------------------------------------------------------------------------------------------------------------------------------------------------------------------------------------------------------------------------------------------------------------------------------------------------------------------------------------------------------------------------------------------------------------------------------------------------------------------------------------------------------------------------------------------------------------------------------------------------------------------------------------------------------------------------------------------------------------------------------------------------------------------------------------------------------------------------------------------------------------------------------|-------------------------------------------------------------------------------------------------------------------------|--------------------------------------------------------------------------------------------------------------|--------------------------------------------------------------------------------------------------------------------------------------|-------------------------------------------------------------------------------|------------------------------------------------------|---------------------------------------------------|--|--|--|
| 400m buffer zone around<br>wastewater/sewage<br>treatment plants                                                                                                                                                                                                                                                                                                                                                                                                                                                                                                                                                                                                                                                                                                                                                                                                                                                                                           |                                                                                                                         | No                                                                                                           | Definitive Footpath                                                                                                                  | (PRoW)                                                                        |                                                      | No                                                |  |  |  |
|                                                                                                                                                                                                                                                                                                                                                                                                                                                                                                                                                                                                                                                                                                                                                                                                                                                                                                                                                            |                                                                                                                         |                                                                                                              | TPO – oaks and ma                                                                                                                    | oles                                                                          | TPO/1/52                                             | Yes                                               |  |  |  |
|                                                                                                                                                                                                                                                                                                                                                                                                                                                                                                                                                                                                                                                                                                                                                                                                                                                                                                                                                            |                                                                                                                         |                                                                                                              | Archaeological Finds                                                                                                                 |                                                                               |                                                      | No                                                |  |  |  |
| <b>Highway issues:</b> Comprehensive residential development of the site would place pressure on adjoining highway infrastructure which would need to be upgraded to suit. Additional highway infrastructure would be required to serve a replacement college and/or hospital elsewhere within the town.                                                                                                                                                                                                                                                                                                                                                                                                                                                                                                                                                                                                                                                   |                                                                                                                         |                                                                                                              |                                                                                                                                      |                                                                               |                                                      |                                                   |  |  |  |
| species alert area, open space<br>intersection and highway infra-<br>contamination – no detailed as<br><b>Could the constraints be ov</b><br>Where TPO trees are retained<br>investigation/attenuation is un<br>Where full residential developr<br>provided within the locality pri-<br>to be required. Intrusive invest                                                                                                                                                                                                                                                                                                                                                                                                                                                                                                                                                                                                                                   | structure. Sew<br>sessment mad<br>vercome?<br>or alternative of<br>dertaken and w<br>nent of the site<br>or to any demo | verage infrast<br>le.<br>Not easily. I<br>compensatory<br>where protect<br>e is sought an<br>plition. Expans | f yes, how?<br>f yes, how?<br>v trees planted, where<br>ed species investigation<br>alternative site for the<br>sion of sewerage cap | s. Archaeolo<br>e ground wa<br>ions and ren<br>he hospital c<br>acity and hig | nter<br>nediation are<br>complex wou<br>ghway infras | e undertaken.<br>Id need to be<br>tructure likely |  |  |  |
| What is the most suitable                                                                                                                                                                                                                                                                                                                                                                                                                                                                                                                                                                                                                                                                                                                                                                                                                                                                                                                                  |                                                                                                                         |                                                                                                              |                                                                                                                                      |                                                                               |                                                      |                                                   |  |  |  |
| Site is suitable for housing de                                                                                                                                                                                                                                                                                                                                                                                                                                                                                                                                                                                                                                                                                                                                                                                                                                                                                                                            | evelopment >                                                                                                            | (                                                                                                            |                                                                                                                                      |                                                                               |                                                      |                                                   |  |  |  |
| Site is suitable for housing developmentxReason(s) why site is suitable for housing: The site is close to existing residential properties and in close<br>proximity to Basildon station and town centre, although the site is an existing Hospital site and the relocation of<br>this use is not feasible. Also, the Nethermayne roundabout is located within the site and it would be unsuitable to<br>redirect this entire highway infrastructure to accommodate residential properties. However, the small narrow strip<br>of Ashdale to the south west of the site could form a suitable site for housing, yet it would be more appropriate for<br>the site to form an extension to the existing nursing accommodation located to the north west.Is site available for development? If yes, when?The site was not formally submitted by the land owner<br>and was carried over from the Replacement Local Plan.<br>Therefore unavailable at this time. |                                                                                                                         |                                                                                                              |                                                                                                                                      |                                                                               |                                                      |                                                   |  |  |  |