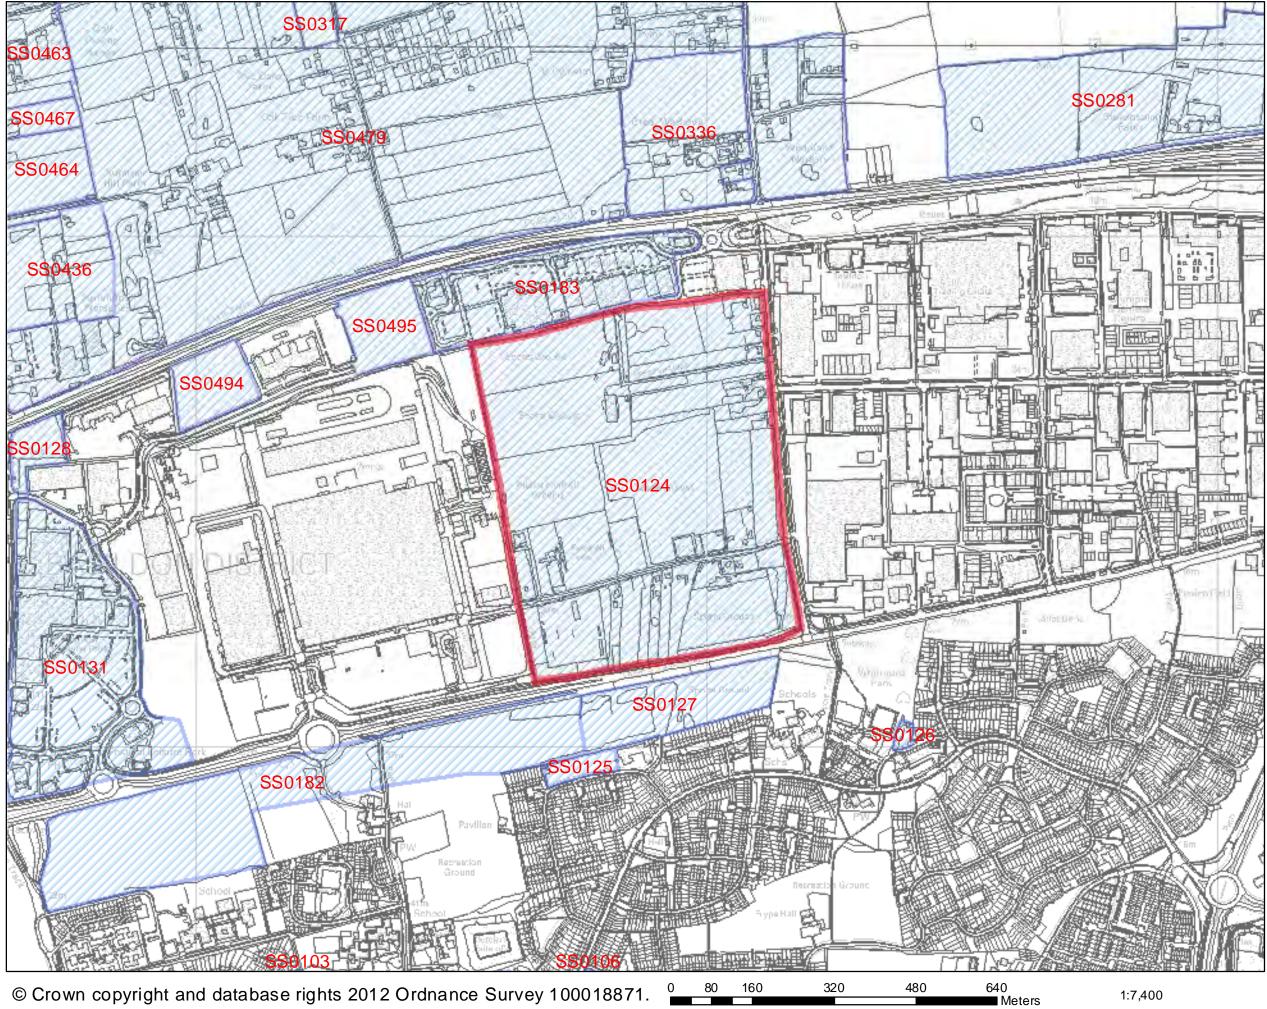

| Address: Land north of Dry<br>west of Nethermayne, com<br>Basildon Hospital, Netherm<br>roundabout and Ashdale, D                                                                                                                                                                                                                                                                                                                                                                                                                                                                                                                                                                                                                                                                                                                                                                                                                                          | prising<br>nayne                                                                                                        | Site Area:<br>0.72 Ha                                                                                        | Current Use:<br>Hospital and<br>Nethermayne<br>roundabout land                                                                       | Site Ref:<br>SS0074                                                           |                                                      |                                                   |  |  |  |
|------------------------------------------------------------------------------------------------------------------------------------------------------------------------------------------------------------------------------------------------------------------------------------------------------------------------------------------------------------------------------------------------------------------------------------------------------------------------------------------------------------------------------------------------------------------------------------------------------------------------------------------------------------------------------------------------------------------------------------------------------------------------------------------------------------------------------------------------------------------------------------------------------------------------------------------------------------|-------------------------------------------------------------------------------------------------------------------------|--------------------------------------------------------------------------------------------------------------|--------------------------------------------------------------------------------------------------------------------------------------|-------------------------------------------------------------------------------|------------------------------------------------------|---------------------------------------------------|--|--|--|
| 400m buffer zone around<br>wastewater/sewage<br>treatment plants                                                                                                                                                                                                                                                                                                                                                                                                                                                                                                                                                                                                                                                                                                                                                                                                                                                                                           |                                                                                                                         | No                                                                                                           | Definitive Footpath                                                                                                                  | (PRoW)                                                                        |                                                      | No                                                |  |  |  |
|                                                                                                                                                                                                                                                                                                                                                                                                                                                                                                                                                                                                                                                                                                                                                                                                                                                                                                                                                            |                                                                                                                         |                                                                                                              | TPO – oaks and ma                                                                                                                    | oles                                                                          | TPO/1/52                                             | Yes                                               |  |  |  |
|                                                                                                                                                                                                                                                                                                                                                                                                                                                                                                                                                                                                                                                                                                                                                                                                                                                                                                                                                            |                                                                                                                         |                                                                                                              | Archaeological Finds                                                                                                                 |                                                                               |                                                      | No                                                |  |  |  |
| <b>Highway issues:</b> Comprehensive residential development of the site would place pressure on adjoining highway infrastructure which would need to be upgraded to suit. Additional highway infrastructure would be required to serve a replacement college and/or hospital elsewhere within the town.                                                                                                                                                                                                                                                                                                                                                                                                                                                                                                                                                                                                                                                   |                                                                                                                         |                                                                                                              |                                                                                                                                      |                                                                               |                                                      |                                                   |  |  |  |
| species alert area, open space<br>intersection and highway infra-<br>contamination – no detailed as<br><b>Could the constraints be ov</b><br>Where TPO trees are retained<br>investigation/attenuation is un<br>Where full residential developr<br>provided within the locality pri-<br>to be required. Intrusive invest                                                                                                                                                                                                                                                                                                                                                                                                                                                                                                                                                                                                                                   | structure. Sew<br>sessment mad<br>vercome?<br>or alternative of<br>dertaken and w<br>nent of the site<br>or to any demo | verage infrast<br>le.<br>Not easily. I<br>compensatory<br>where protect<br>e is sought an<br>plition. Expans | f yes, how?<br>f yes, how?<br>v trees planted, where<br>ed species investigation<br>alternative site for the<br>sion of sewerage cap | s. Archaeolo<br>e ground wa<br>ions and ren<br>he hospital c<br>acity and hig | nter<br>nediation are<br>complex wou<br>ghway infras | e undertaken.<br>Id need to be<br>tructure likely |  |  |  |
| What is the most suitable                                                                                                                                                                                                                                                                                                                                                                                                                                                                                                                                                                                                                                                                                                                                                                                                                                                                                                                                  |                                                                                                                         |                                                                                                              |                                                                                                                                      |                                                                               |                                                      |                                                   |  |  |  |
| Site is suitable for housing de                                                                                                                                                                                                                                                                                                                                                                                                                                                                                                                                                                                                                                                                                                                                                                                                                                                                                                                            | evelopment >                                                                                                            | (                                                                                                            |                                                                                                                                      |                                                                               |                                                      |                                                   |  |  |  |
| Site is suitable for housing developmentxReason(s) why site is suitable for housing: The site is close to existing residential properties and in close<br>proximity to Basildon station and town centre, although the site is an existing Hospital site and the relocation of<br>this use is not feasible. Also, the Nethermayne roundabout is located within the site and it would be unsuitable to<br>redirect this entire highway infrastructure to accommodate residential properties. However, the small narrow strip<br>of Ashdale to the south west of the site could form a suitable site for housing, yet it would be more appropriate for<br>the site to form an extension to the existing nursing accommodation located to the north west.Is site available for development? If yes, when?The site was not formally submitted by the land owner<br>and was carried over from the Replacement Local Plan.<br>Therefore unavailable at this time. |                                                                                                                         |                                                                                                              |                                                                                                                                      |                                                                               |                                                      |                                                   |  |  |  |