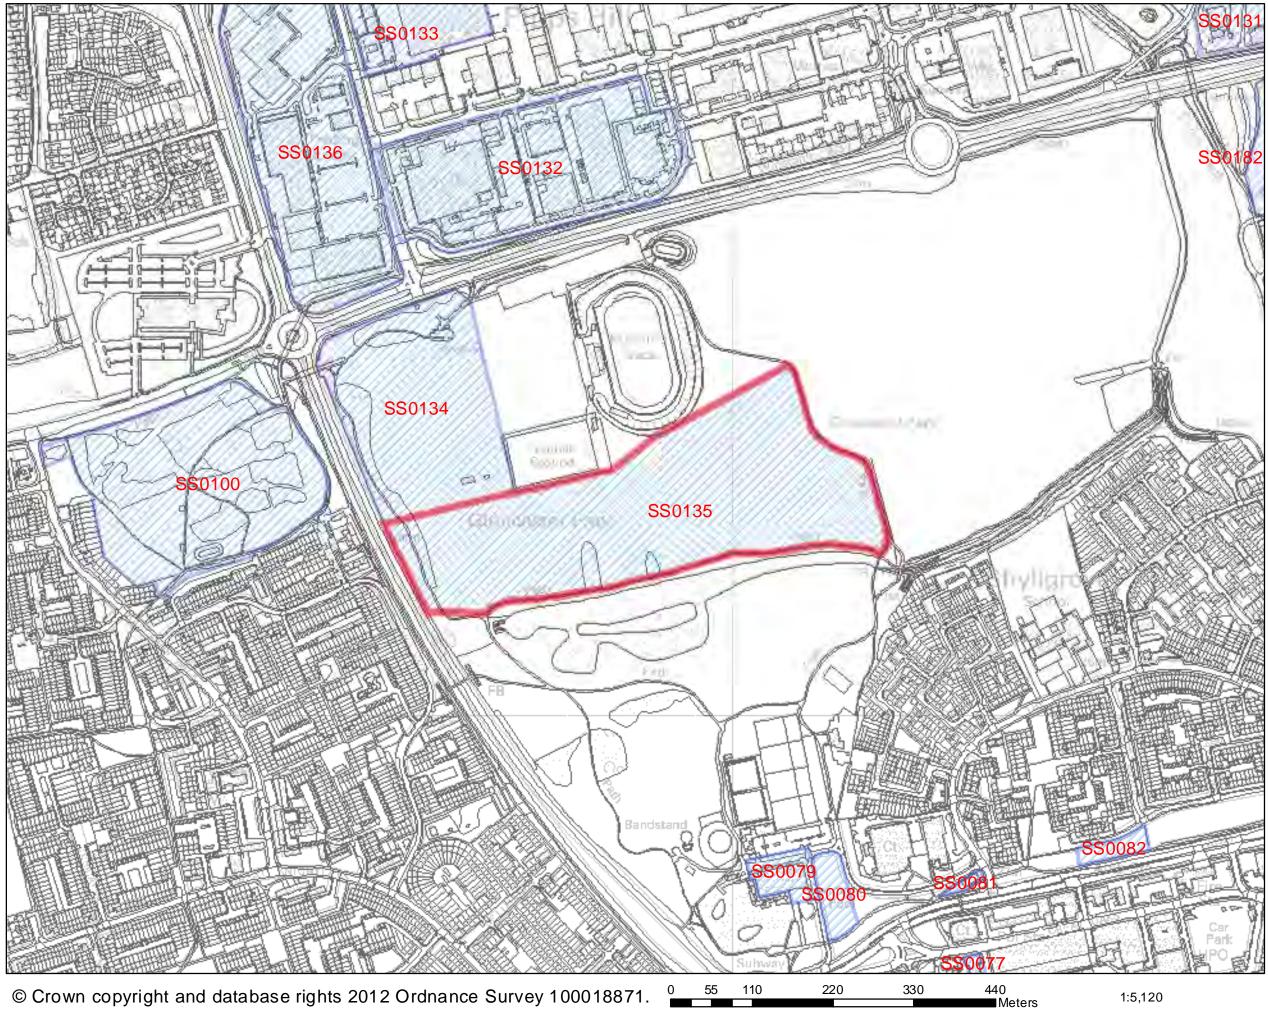

| Address: Land north of Dry<br>west of Nethermayne, com<br>Basildon Hospital, Netherm<br>roundabout and Ashdale, D                                                                                                                                                                                                                                                                                                                                                                                                                                                                                                                                                                                                                                                                                                                                                                                                                                          | prising<br>nayne                                                                                                        | Site Area:<br>0.72 Ha                                                                                        | Current Use:<br>Hospital and<br>Nethermayne<br>roundabout land                                                                       | Site Ref:<br>SS0074                                                           |                                                      |                                                   |  |  |  |
|------------------------------------------------------------------------------------------------------------------------------------------------------------------------------------------------------------------------------------------------------------------------------------------------------------------------------------------------------------------------------------------------------------------------------------------------------------------------------------------------------------------------------------------------------------------------------------------------------------------------------------------------------------------------------------------------------------------------------------------------------------------------------------------------------------------------------------------------------------------------------------------------------------------------------------------------------------|-------------------------------------------------------------------------------------------------------------------------|--------------------------------------------------------------------------------------------------------------|--------------------------------------------------------------------------------------------------------------------------------------|-------------------------------------------------------------------------------|------------------------------------------------------|---------------------------------------------------|--|--|--|
| 400m buffer zone around<br>wastewater/sewage<br>treatment plants                                                                                                                                                                                                                                                                                                                                                                                                                                                                                                                                                                                                                                                                                                                                                                                                                                                                                           |                                                                                                                         | No                                                                                                           | Definitive Footpath                                                                                                                  | (PRoW)                                                                        |                                                      | No                                                |  |  |  |
|                                                                                                                                                                                                                                                                                                                                                                                                                                                                                                                                                                                                                                                                                                                                                                                                                                                                                                                                                            |                                                                                                                         |                                                                                                              | TPO – oaks and ma                                                                                                                    | oles                                                                          | TPO/1/52                                             | Yes                                               |  |  |  |
|                                                                                                                                                                                                                                                                                                                                                                                                                                                                                                                                                                                                                                                                                                                                                                                                                                                                                                                                                            |                                                                                                                         |                                                                                                              | Archaeological Finds                                                                                                                 |                                                                               |                                                      | No                                                |  |  |  |
| <b>Highway issues:</b> Comprehensive residential development of the site would place pressure on adjoining highway infrastructure which would need to be upgraded to suit. Additional highway infrastructure would be required to serve a replacement college and/or hospital elsewhere within the town.                                                                                                                                                                                                                                                                                                                                                                                                                                                                                                                                                                                                                                                   |                                                                                                                         |                                                                                                              |                                                                                                                                      |                                                                               |                                                      |                                                   |  |  |  |
| species alert area, open space<br>intersection and highway infra-<br>contamination – no detailed as<br><b>Could the constraints be ov</b><br>Where TPO trees are retained<br>investigation/attenuation is un<br>Where full residential developr<br>provided within the locality pri-<br>to be required. Intrusive invest                                                                                                                                                                                                                                                                                                                                                                                                                                                                                                                                                                                                                                   | structure. Sew<br>sessment mad<br>vercome?<br>or alternative of<br>dertaken and w<br>nent of the site<br>or to any demo | verage infrast<br>le.<br>Not easily. I<br>compensatory<br>where protect<br>e is sought an<br>plition. Expans | f yes, how?<br>f yes, how?<br>v trees planted, where<br>ed species investigation<br>alternative site for the<br>sion of sewerage cap | s. Archaeolo<br>e ground wa<br>ions and ren<br>he hospital c<br>acity and hig | nter<br>nediation are<br>complex wou<br>ghway infras | e undertaken.<br>Id need to be<br>tructure likely |  |  |  |
| What is the most suitable                                                                                                                                                                                                                                                                                                                                                                                                                                                                                                                                                                                                                                                                                                                                                                                                                                                                                                                                  |                                                                                                                         |                                                                                                              |                                                                                                                                      |                                                                               |                                                      |                                                   |  |  |  |
| Site is suitable for housing de                                                                                                                                                                                                                                                                                                                                                                                                                                                                                                                                                                                                                                                                                                                                                                                                                                                                                                                            | evelopment >                                                                                                            | (                                                                                                            |                                                                                                                                      |                                                                               |                                                      |                                                   |  |  |  |
| Site is suitable for housing developmentxReason(s) why site is suitable for housing: The site is close to existing residential properties and in close<br>proximity to Basildon station and town centre, although the site is an existing Hospital site and the relocation of<br>this use is not feasible. Also, the Nethermayne roundabout is located within the site and it would be unsuitable to<br>redirect this entire highway infrastructure to accommodate residential properties. However, the small narrow strip<br>of Ashdale to the south west of the site could form a suitable site for housing, yet it would be more appropriate for<br>the site to form an extension to the existing nursing accommodation located to the north west.Is site available for development? If yes, when?The site was not formally submitted by the land owner<br>and was carried over from the Replacement Local Plan.<br>Therefore unavailable at this time. |                                                                                                                         |                                                                                                              |                                                                                                                                      |                                                                               |                                                      |                                                   |  |  |  |