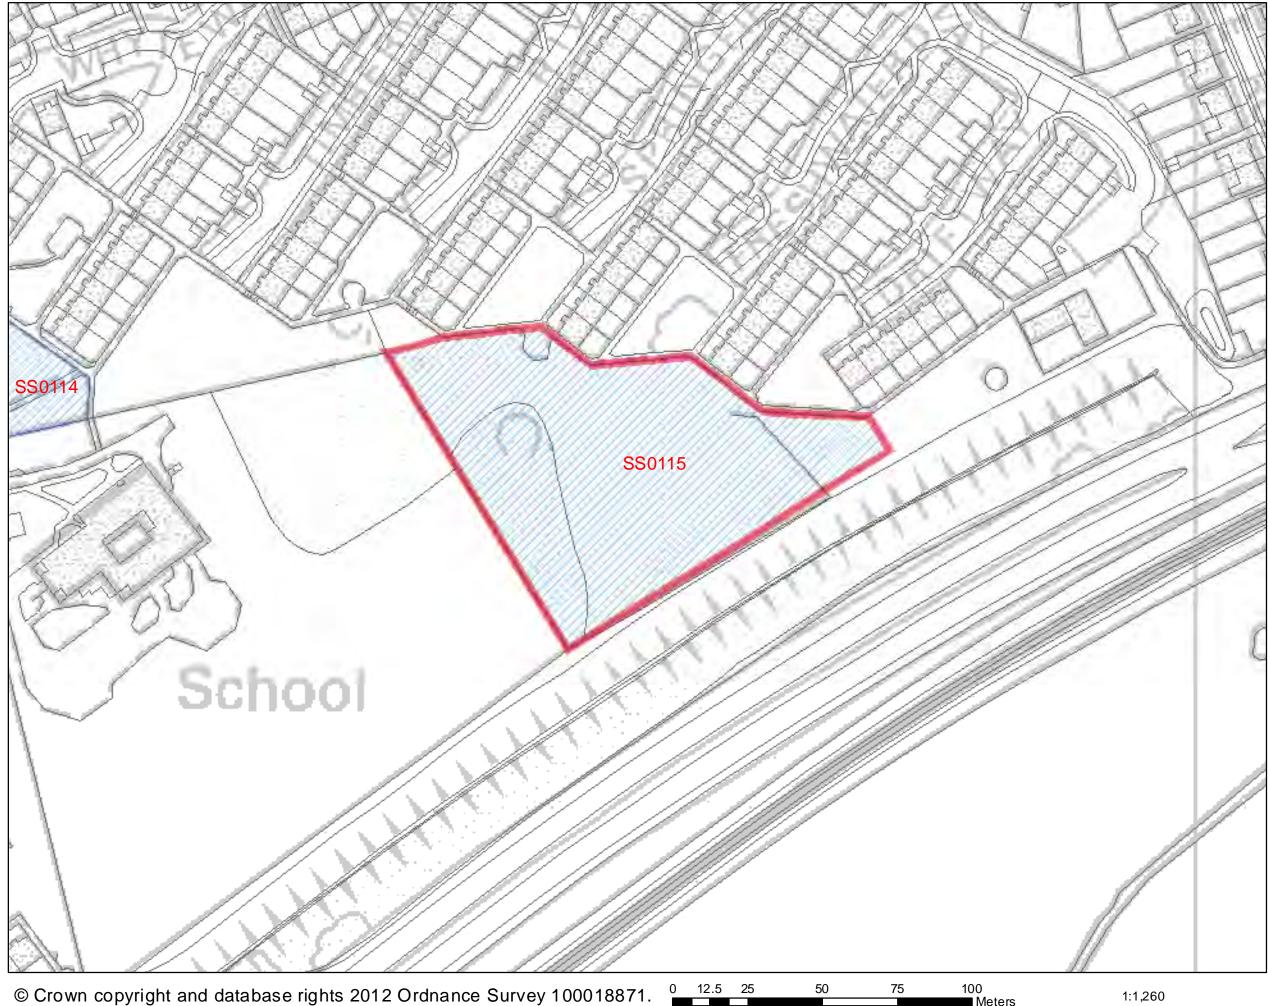

### SHLAA 2011/2012

<u>\_\_\_\_</u>

. . .

| Address: Land North of Nether<br>South of 35 Toucan Way, Basilo<br>Course                                                                                                                                                                                                                                                                                                                                                                          |                                                                                                                                                                           |                                                                                                       | Site Area:<br>2.02ha                                                                                                                                                      | Current Use:<br>Woodland/hard<br>standing                                                     | Site Ref.:<br>SS0076                                                                                        |                                                                               |       |           |
|----------------------------------------------------------------------------------------------------------------------------------------------------------------------------------------------------------------------------------------------------------------------------------------------------------------------------------------------------------------------------------------------------------------------------------------------------|---------------------------------------------------------------------------------------------------------------------------------------------------------------------------|-------------------------------------------------------------------------------------------------------|---------------------------------------------------------------------------------------------------------------------------------------------------------------------------|-----------------------------------------------------------------------------------------------|-------------------------------------------------------------------------------------------------------------|-------------------------------------------------------------------------------|-------|-----------|
| Description of Site (includi<br>Irregular shaped site located of<br>covered in woodland and scrut                                                                                                                                                                                                                                                                                                                                                  | on the eas<br>b, with a s                                                                                                                                                 | t side<br>small                                                                                       | e of Netherma<br>area of hard s                                                                                                                                           | standing.                                                                                     | Site Access: N<br>Sparrows Herne                                                                            |                                                                               | nayne | Э,        |
| Basildon Golf course lies to the and agricultural land to the so                                                                                                                                                                                                                                                                                                                                                                                   | uth and w                                                                                                                                                                 | est.                                                                                                  |                                                                                                                                                                           |                                                                                               | Access to Services (distance in m)<br>Primary School: Kingswood >600m<br>Secondary School: Woodlands <1500m |                                                                               |       |           |
| Site of original T junction betw<br>as that of former Kingswood F<br>long since been demolished.                                                                                                                                                                                                                                                                                                                                                   | GPs / Health Ce<br>Neighbourhood<br>Town Centre: E<br>Public Open Sp                                                                                                      | l Cntr: Clay<br>Basildon >8                                                                           | y Hill I<br>800m                                                                                                                                                          | Rd <800m                                                                                      |                                                                                                             |                                                                               |       |           |
| Allocated as 'Leisure and Recro                                                                                                                                                                                                                                                                                                                                                                                                                    | eation Site                                                                                                                                                               | es' in                                                                                                | BDLP.                                                                                                                                                                     |                                                                                               | Space and Child<br><400m (Land of                                                                           | dren/young                                                                    | g peo | ple space |
| <ul> <li>Planning History: <ul> <li>Indoor Ice rink, refuse</li> <li>Petrol Filling Station, r</li> <li>Outline residential dev 66)</li> <li>Hotel, ancillary uses a 13.06.1991 (BAS-0933 revised junction alignr detrimental to residen</li> <li>Extension to first floor and balustrade over –</li> <li>Construction of new c development of a golf</li> </ul> </li> <li>Ownership:</li> <li>Urban Area Site</li> <li>Green Belt Site</li> </ul> | 965 (BAS-158<br>ised 10.08.196<br>king spaces, r<br>ids of highway<br>ciated increas<br>ad floor foyer<br>L – granted<br>naintenance s<br>– 07/00375/FI<br>y?<br>ividual? | 37-64)<br>66 (BAS-0705-<br>efused<br>y safety from<br>ed traffic noise<br>with balcony<br>hed and the | space <2km (B<br>Field <800m (V<br>College), Natur<br>district <400m<br>Park <2km (La<br>Sport Facility <<br>Course), Urban<br>Park)<br>Bus Stop: 300n<br>Railway Station | asildon TC<br>Voodlands<br>al/semi-na<br>(land north<br>ngdon Hills<br>400m (Bas<br>Park <2kr | i), Edu<br>and I<br>t space<br>h A13<br>s), Ou<br>sildon<br>m (Gle<br>nayne                                 | ucational<br>Basildon<br>ce non-<br>B), Country<br>Itdoor<br>Golf<br>oucester |       |           |
| Greenfield Site                                                                                                                                                                                                                                                                                                                                                                                                                                    | Yes                                                                                                                                                                       |                                                                                                       | 1: 1.69ha                                                                                                                                                                 |                                                                                               |                                                                                                             |                                                                               |       |           |
| Previously Developed Lance<br>Site Constraints                                                                                                                                                                                                                                                                                                                                                                                                     | Yes                                                                                                                                                                       | Area                                                                                                  | 1: 0.33ha                                                                                                                                                                 |                                                                                               |                                                                                                             |                                                                               |       |           |
| Areas excluded from the S                                                                                                                                                                                                                                                                                                                                                                                                                          |                                                                                                                                                                           |                                                                                                       |                                                                                                                                                                           | Constraints th                                                                                | at may affect                                                                                               | a cito/c vi                                                                   | abili | t.v       |
|                                                                                                                                                                                                                                                                                                                                                                                                                                                    | Within                                                                                                                                                                    |                                                                                                       | No                                                                                                                                                                        | Ancient Woodlar                                                                               |                                                                                                             | Within                                                                        | aviii | No        |
| Scheduled Monument                                                                                                                                                                                                                                                                                                                                                                                                                                 | Part of                                                                                                                                                                   |                                                                                                       | No                                                                                                                                                                        |                                                                                               | iu -                                                                                                        | Part of Sit                                                                   | to    | No        |
|                                                                                                                                                                                                                                                                                                                                                                                                                                                    | Adj. To                                                                                                                                                                   |                                                                                                       | No                                                                                                                                                                        |                                                                                               |                                                                                                             | Within Bu                                                                     |       | No        |
| SSSIs/ SACs / SPAs / Ramsar                                                                                                                                                                                                                                                                                                                                                                                                                        | Within                                                                                                                                                                    |                                                                                                       | No                                                                                                                                                                        | Local Wildlife Sit                                                                            |                                                                                                             | Within                                                                        | IIIEI | Yes       |
|                                                                                                                                                                                                                                                                                                                                                                                                                                                    | Part of Si                                                                                                                                                                | to                                                                                                    | No                                                                                                                                                                        |                                                                                               | 162                                                                                                         | Part of Sit                                                                   | to    | Yes       |
|                                                                                                                                                                                                                                                                                                                                                                                                                                                    | Within Bu                                                                                                                                                                 |                                                                                                       | Yes                                                                                                                                                                       |                                                                                               |                                                                                                             | Within Bu                                                                     |       | Yes       |
| Local Nature Reserve (LNR)                                                                                                                                                                                                                                                                                                                                                                                                                         | Within                                                                                                                                                                    |                                                                                                       | No                                                                                                                                                                        | Biodiversity Acti                                                                             | on Plan (RAP)                                                                                               | Within                                                                        |       | No        |
| · · ·                                                                                                                                                                                                                                                                                                                                                                                                                                              | Part of Si                                                                                                                                                                | to                                                                                                    | No                                                                                                                                                                        | Priority Habitat                                                                              | UIT FIAIT (DAF)                                                                                             | Part of Sit                                                                   | to    | No        |
|                                                                                                                                                                                                                                                                                                                                                                                                                                                    | Within Bu                                                                                                                                                                 |                                                                                                       | No                                                                                                                                                                        | Thomy Habitat                                                                                 |                                                                                                             | Within Bu                                                                     |       | Yes       |
| Flood Zone<br>If yes, Zone 3? □                                                                                                                                                                                                                                                                                                                                                                                                                    | Surface w                                                                                                                                                                 |                                                                                                       | No                                                                                                                                                                        | Protected Specie                                                                              | es Alert Area                                                                                               |                                                                               |       | Yes       |
| Washland                                                                                                                                                                                                                                                                                                                                                                                                                                           |                                                                                                                                                                           |                                                                                                       | No                                                                                                                                                                        | Protected Specie                                                                              | es Alert Area -                                                                                             |                                                                               |       | Yes       |
| Marshes Protection Area                                                                                                                                                                                                                                                                                                                                                                                                                            |                                                                                                                                                                           |                                                                                                       | No                                                                                                                                                                        | 10m Buffer                                                                                    |                                                                                                             |                                                                               |       |           |
| Existing, developed                                                                                                                                                                                                                                                                                                                                                                                                                                | Within                                                                                                                                                                    |                                                                                                       | No                                                                                                                                                                        |                                                                                               |                                                                                                             |                                                                               |       |           |
| <b>c</b> .                                                                                                                                                                                                                                                                                                                                                                                                                                         | Part of                                                                                                                                                                   |                                                                                                       | No                                                                                                                                                                        | Village Green &                                                                               | Common Land                                                                                                 |                                                                               |       | No        |
|                                                                                                                                                                                                                                                                                                                                                                                                                                                    | Adj. To                                                                                                                                                                   |                                                                                                       | No                                                                                                                                                                        | Ground Water V<br>Area                                                                        |                                                                                                             |                                                                               |       | No        |
| Oil / Gas Pipelines                                                                                                                                                                                                                                                                                                                                                                                                                                |                                                                                                                                                                           |                                                                                                       | No                                                                                                                                                                        | Conservation Ar                                                                               | ea                                                                                                          | Within                                                                        |       | No        |