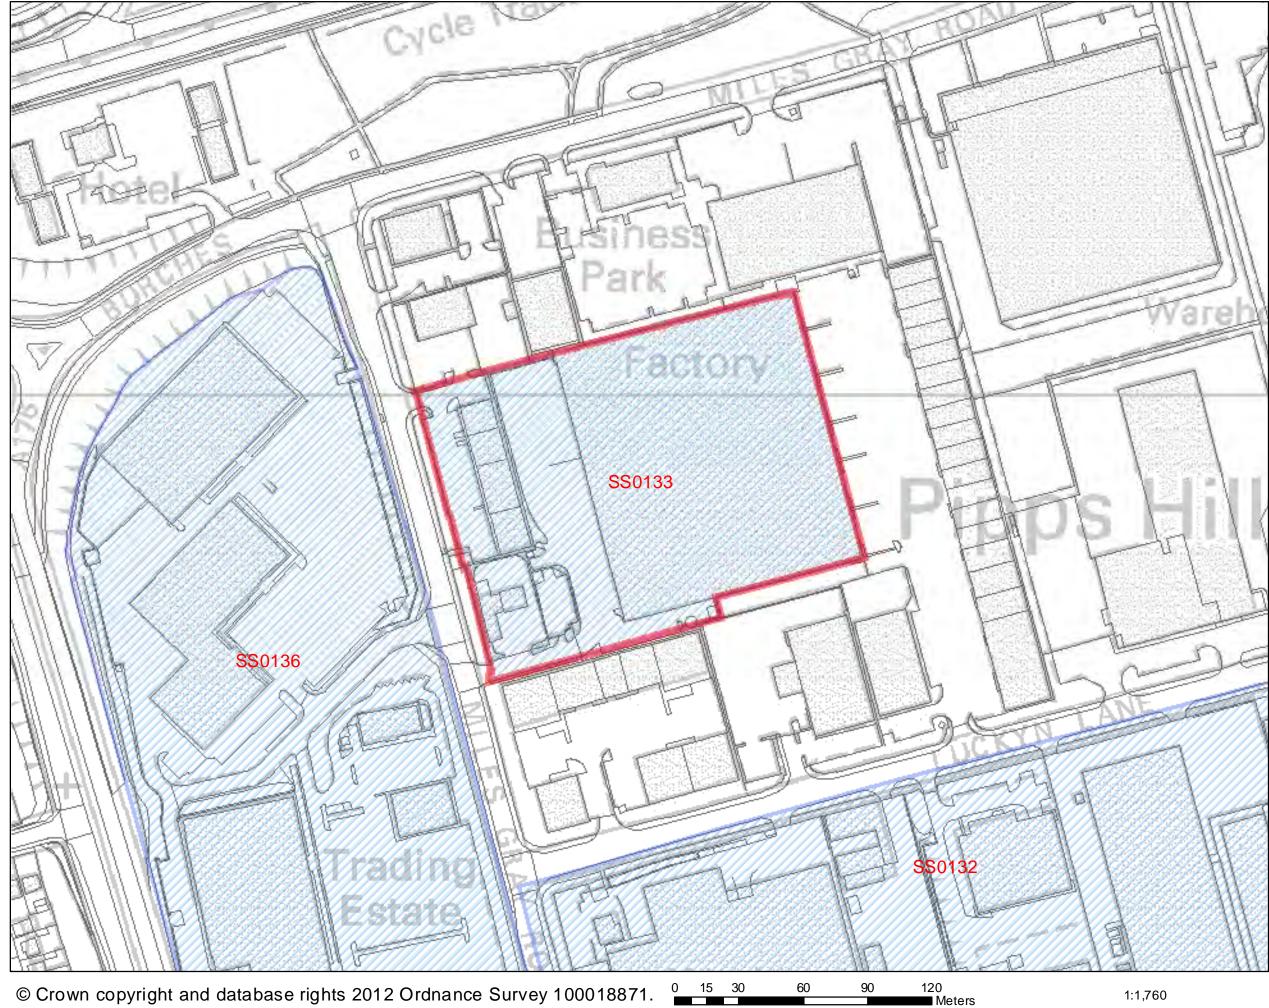

| Address: Land north of Dry<br>west of Nethermayne, com<br>Basildon Hospital, Netherm<br>roundabout and Ashdale, D                                                                                                                                                                                                                                                                                                                                                                                                                                                                                                                                                                                                                                                                                                                                                                                                                                          | prising<br>nayne                                                                                                        | Site Area:<br>0.72 Ha                                                                                        | Current Use:<br>Hospital and<br>Nethermayne<br>roundabout land                                                                       | Site Ref:<br>SS0074                                                           |                                                      |                                                   |  |  |  |
|------------------------------------------------------------------------------------------------------------------------------------------------------------------------------------------------------------------------------------------------------------------------------------------------------------------------------------------------------------------------------------------------------------------------------------------------------------------------------------------------------------------------------------------------------------------------------------------------------------------------------------------------------------------------------------------------------------------------------------------------------------------------------------------------------------------------------------------------------------------------------------------------------------------------------------------------------------|-------------------------------------------------------------------------------------------------------------------------|--------------------------------------------------------------------------------------------------------------|--------------------------------------------------------------------------------------------------------------------------------------|-------------------------------------------------------------------------------|------------------------------------------------------|---------------------------------------------------|--|--|--|
| 400m buffer zone around<br>wastewater/sewage<br>treatment plants                                                                                                                                                                                                                                                                                                                                                                                                                                                                                                                                                                                                                                                                                                                                                                                                                                                                                           |                                                                                                                         | No                                                                                                           | Definitive Footpath                                                                                                                  | (PRoW)                                                                        |                                                      | No                                                |  |  |  |
|                                                                                                                                                                                                                                                                                                                                                                                                                                                                                                                                                                                                                                                                                                                                                                                                                                                                                                                                                            |                                                                                                                         |                                                                                                              | TPO – oaks and ma                                                                                                                    | oles                                                                          | TPO/1/52                                             | Yes                                               |  |  |  |
|                                                                                                                                                                                                                                                                                                                                                                                                                                                                                                                                                                                                                                                                                                                                                                                                                                                                                                                                                            |                                                                                                                         |                                                                                                              | Archaeological Finds                                                                                                                 |                                                                               |                                                      | No                                                |  |  |  |
| <b>Highway issues:</b> Comprehensive residential development of the site would place pressure on adjoining highway infrastructure which would need to be upgraded to suit. Additional highway infrastructure would be required to serve a replacement college and/or hospital elsewhere within the town.                                                                                                                                                                                                                                                                                                                                                                                                                                                                                                                                                                                                                                                   |                                                                                                                         |                                                                                                              |                                                                                                                                      |                                                                               |                                                      |                                                   |  |  |  |
| species alert area, open space<br>intersection and highway infra-<br>contamination – no detailed as<br><b>Could the constraints be ov</b><br>Where TPO trees are retained<br>investigation/attenuation is un<br>Where full residential developr<br>provided within the locality pri-<br>to be required. Intrusive invest                                                                                                                                                                                                                                                                                                                                                                                                                                                                                                                                                                                                                                   | structure. Sew<br>sessment mad<br>vercome?<br>or alternative of<br>dertaken and w<br>nent of the site<br>or to any demo | verage infrast<br>le.<br>Not easily. I<br>compensatory<br>where protect<br>e is sought an<br>plition. Expans | f yes, how?<br>f yes, how?<br>v trees planted, where<br>ed species investigation<br>alternative site for the<br>sion of sewerage cap | s. Archaeolo<br>e ground wa<br>ions and ren<br>he hospital c<br>acity and hig | nter<br>nediation are<br>complex wou<br>ghway infras | e undertaken.<br>Id need to be<br>tructure likely |  |  |  |
| What is the most suitable                                                                                                                                                                                                                                                                                                                                                                                                                                                                                                                                                                                                                                                                                                                                                                                                                                                                                                                                  |                                                                                                                         |                                                                                                              |                                                                                                                                      |                                                                               |                                                      |                                                   |  |  |  |
| Site is suitable for housing de                                                                                                                                                                                                                                                                                                                                                                                                                                                                                                                                                                                                                                                                                                                                                                                                                                                                                                                            | evelopment >                                                                                                            | (                                                                                                            |                                                                                                                                      |                                                                               |                                                      |                                                   |  |  |  |
| Site is suitable for housing developmentxReason(s) why site is suitable for housing: The site is close to existing residential properties and in close<br>proximity to Basildon station and town centre, although the site is an existing Hospital site and the relocation of<br>this use is not feasible. Also, the Nethermayne roundabout is located within the site and it would be unsuitable to<br>redirect this entire highway infrastructure to accommodate residential properties. However, the small narrow strip<br>of Ashdale to the south west of the site could form a suitable site for housing, yet it would be more appropriate for<br>the site to form an extension to the existing nursing accommodation located to the north west.Is site available for development? If yes, when?The site was not formally submitted by the land owner<br>and was carried over from the Replacement Local Plan.<br>Therefore unavailable at this time. |                                                                                                                         |                                                                                                              |                                                                                                                                      |                                                                               |                                                      |                                                   |  |  |  |