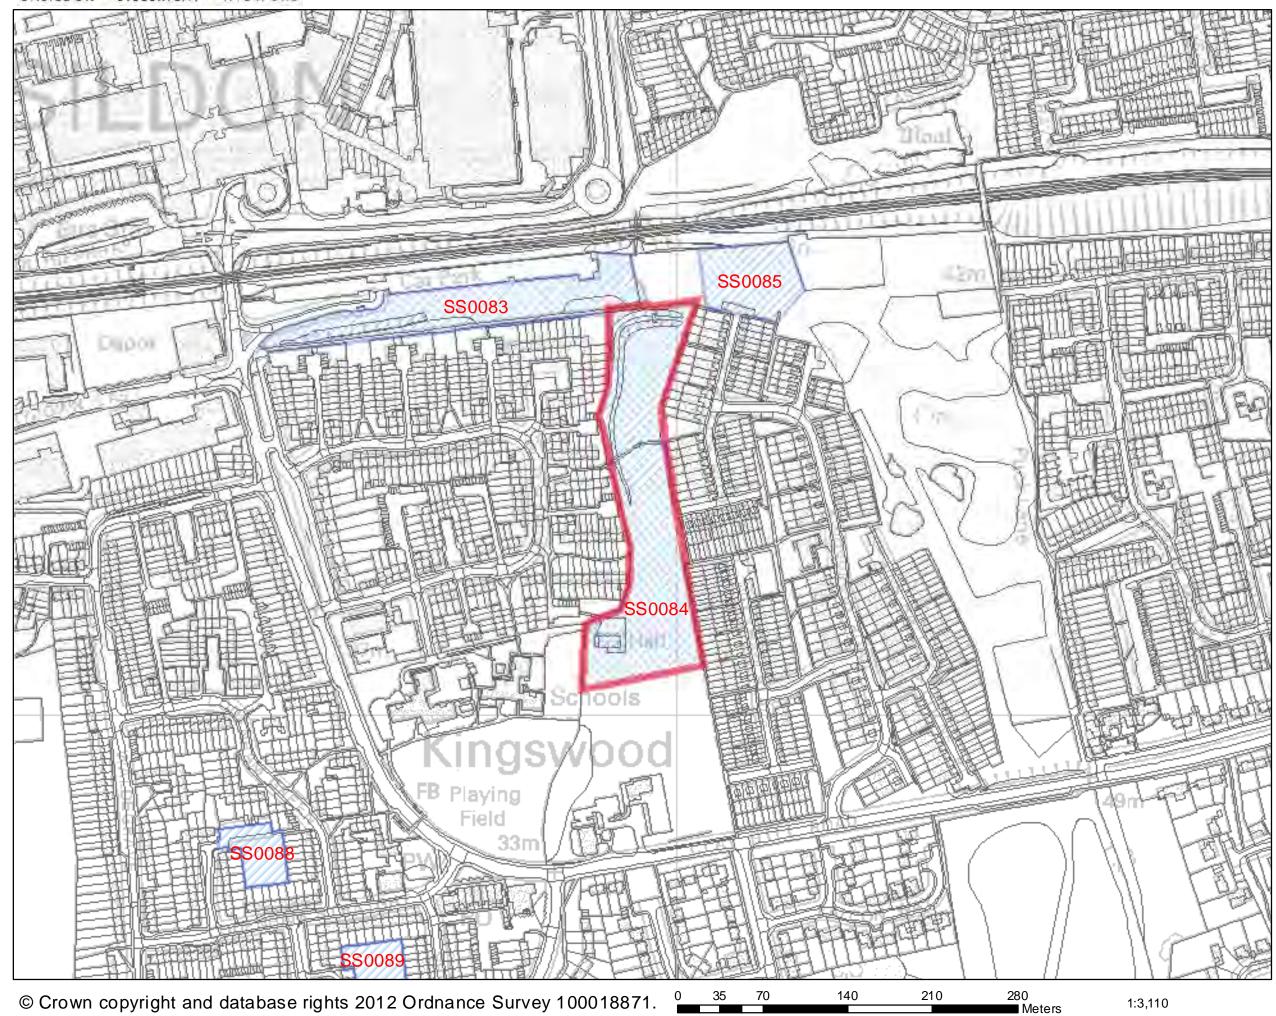

### SHLAA 2011/2012

<u>\_\_\_\_</u>

. . .

| Address: Land North of Nether<br>South of 35 Toucan Way, Basilo<br>Course                                                                                                                                                                                                                                                                                                                                                                          |                                                                                                                                                                           |                                                                                                       | Site Area:<br>2.02ha                                                                                                                                                      | Current Use:<br>Woodland/hard<br>standing                                                     | Site Ref.:<br>SS0076                                                                                        |                                                                               |       |           |
|----------------------------------------------------------------------------------------------------------------------------------------------------------------------------------------------------------------------------------------------------------------------------------------------------------------------------------------------------------------------------------------------------------------------------------------------------|---------------------------------------------------------------------------------------------------------------------------------------------------------------------------|-------------------------------------------------------------------------------------------------------|---------------------------------------------------------------------------------------------------------------------------------------------------------------------------|-----------------------------------------------------------------------------------------------|-------------------------------------------------------------------------------------------------------------|-------------------------------------------------------------------------------|-------|-----------|
| Description of Site (includi<br>Irregular shaped site located of<br>covered in woodland and scrut                                                                                                                                                                                                                                                                                                                                                  | on the eas<br>b, with a s                                                                                                                                                 | t side<br>small                                                                                       | e of Netherma<br>area of hard s                                                                                                                                           | standing.                                                                                     | Site Access: N<br>Sparrows Herne                                                                            |                                                                               | nayne | Э,        |
| Basildon Golf course lies to the and agricultural land to the so                                                                                                                                                                                                                                                                                                                                                                                   | uth and w                                                                                                                                                                 | est.                                                                                                  |                                                                                                                                                                           |                                                                                               | Access to Services (distance in m)<br>Primary School: Kingswood >600m<br>Secondary School: Woodlands <1500m |                                                                               |       |           |
| Site of original T junction betw<br>as that of former Kingswood F<br>long since been demolished.                                                                                                                                                                                                                                                                                                                                                   | GPs / Health Ce<br>Neighbourhood<br>Town Centre: E<br>Public Open Sp                                                                                                      | l Cntr: Clay<br>Basildon >8                                                                           | y Hill I<br>800m                                                                                                                                                          | Rd <800m                                                                                      |                                                                                                             |                                                                               |       |           |
| Allocated as 'Leisure and Recro                                                                                                                                                                                                                                                                                                                                                                                                                    | eation Site                                                                                                                                                               | es' in                                                                                                | BDLP.                                                                                                                                                                     |                                                                                               | Space and Child<br><400m (Land of                                                                           | dren/young                                                                    | g peo | ple space |
| <ul> <li>Planning History: <ul> <li>Indoor Ice rink, refuse</li> <li>Petrol Filling Station, r</li> <li>Outline residential dev 66)</li> <li>Hotel, ancillary uses a 13.06.1991 (BAS-0933 revised junction alignr detrimental to residen</li> <li>Extension to first floor and balustrade over –</li> <li>Construction of new c development of a golf</li> </ul> </li> <li>Ownership:</li> <li>Urban Area Site</li> <li>Green Belt Site</li> </ul> | 965 (BAS-158<br>ised 10.08.196<br>king spaces, r<br>ids of highway<br>ciated increas<br>ad floor foyer<br>L – granted<br>naintenance s<br>– 07/00375/FI<br>y?<br>ividual? | 37-64)<br>66 (BAS-0705-<br>efused<br>y safety from<br>ed traffic noise<br>with balcony<br>hed and the | space <2km (B<br>Field <800m (V<br>College), Natur<br>district <400m<br>Park <2km (La<br>Sport Facility <<br>Course), Urban<br>Park)<br>Bus Stop: 300n<br>Railway Station | asildon TC<br>Voodlands<br>al/semi-na<br>(land north<br>ngdon Hills<br>400m (Bas<br>Park <2kr | i), Edu<br>and I<br>t space<br>h A13<br>s), Ou<br>sildon<br>m (Gle<br>nayne                                 | ucational<br>Basildon<br>ce non-<br>B), Country<br>Itdoor<br>Golf<br>oucester |       |           |
| Greenfield Site                                                                                                                                                                                                                                                                                                                                                                                                                                    | Yes                                                                                                                                                                       |                                                                                                       | 1: 1.69ha                                                                                                                                                                 |                                                                                               |                                                                                                             |                                                                               |       |           |
| Previously Developed Lance<br>Site Constraints                                                                                                                                                                                                                                                                                                                                                                                                     | Yes                                                                                                                                                                       | Area                                                                                                  | 1: 0.33ha                                                                                                                                                                 |                                                                                               |                                                                                                             |                                                                               |       |           |
| Areas excluded from the S                                                                                                                                                                                                                                                                                                                                                                                                                          |                                                                                                                                                                           |                                                                                                       |                                                                                                                                                                           | Constraints th                                                                                | at may affect                                                                                               | a cito/c vi                                                                   | abili | t.v       |
|                                                                                                                                                                                                                                                                                                                                                                                                                                                    | Within                                                                                                                                                                    |                                                                                                       | No                                                                                                                                                                        | Ancient Woodlar                                                                               |                                                                                                             | Within                                                                        | aviii | No        |
| Scheduled Monument                                                                                                                                                                                                                                                                                                                                                                                                                                 | Part of                                                                                                                                                                   |                                                                                                       | No                                                                                                                                                                        |                                                                                               | iu -                                                                                                        | Part of Sit                                                                   | to    | No        |
|                                                                                                                                                                                                                                                                                                                                                                                                                                                    | Adj. To                                                                                                                                                                   |                                                                                                       | No                                                                                                                                                                        |                                                                                               |                                                                                                             | Within Bu                                                                     |       | No        |
| SSSIs/ SACs / SPAs / Ramsar                                                                                                                                                                                                                                                                                                                                                                                                                        | Within                                                                                                                                                                    |                                                                                                       | No                                                                                                                                                                        | Local Wildlife Sit                                                                            |                                                                                                             | Within                                                                        | IIIEI | Yes       |
|                                                                                                                                                                                                                                                                                                                                                                                                                                                    | Part of Si                                                                                                                                                                | to                                                                                                    | No                                                                                                                                                                        |                                                                                               | 162                                                                                                         | Part of Sit                                                                   | to    | Yes       |
|                                                                                                                                                                                                                                                                                                                                                                                                                                                    | Within Bu                                                                                                                                                                 |                                                                                                       | Yes                                                                                                                                                                       |                                                                                               |                                                                                                             | Within Bu                                                                     |       | Yes       |
| Local Nature Reserve (LNR)                                                                                                                                                                                                                                                                                                                                                                                                                         | Within                                                                                                                                                                    |                                                                                                       | No                                                                                                                                                                        | Biodiversity Acti                                                                             | on Plan (RAP)                                                                                               | Within                                                                        |       | No        |
| · · ·                                                                                                                                                                                                                                                                                                                                                                                                                                              | Part of Si                                                                                                                                                                | to                                                                                                    | No                                                                                                                                                                        | Priority Habitat                                                                              | UIT FIAIT (DAF)                                                                                             | Part of Sit                                                                   | to    | No        |
|                                                                                                                                                                                                                                                                                                                                                                                                                                                    | Within Bu                                                                                                                                                                 |                                                                                                       | No                                                                                                                                                                        | Thomy Habitat                                                                                 |                                                                                                             | Within Bu                                                                     |       | Yes       |
| Flood Zone<br>If yes, Zone 3? □                                                                                                                                                                                                                                                                                                                                                                                                                    | Surface w                                                                                                                                                                 |                                                                                                       | No                                                                                                                                                                        | Protected Specie                                                                              | es Alert Area                                                                                               |                                                                               |       | Yes       |
| Washland                                                                                                                                                                                                                                                                                                                                                                                                                                           |                                                                                                                                                                           |                                                                                                       | No                                                                                                                                                                        | Protected Specie                                                                              | es Alert Area -                                                                                             |                                                                               |       | Yes       |
| Marshes Protection Area                                                                                                                                                                                                                                                                                                                                                                                                                            |                                                                                                                                                                           |                                                                                                       | No                                                                                                                                                                        | 10m Buffer                                                                                    |                                                                                                             |                                                                               |       |           |
| Existing, developed                                                                                                                                                                                                                                                                                                                                                                                                                                | Within                                                                                                                                                                    |                                                                                                       | No                                                                                                                                                                        |                                                                                               |                                                                                                             |                                                                               |       |           |
| <b>c</b> .                                                                                                                                                                                                                                                                                                                                                                                                                                         | Part of                                                                                                                                                                   |                                                                                                       | No                                                                                                                                                                        | Village Green &                                                                               | Common Land                                                                                                 |                                                                               |       | No        |
|                                                                                                                                                                                                                                                                                                                                                                                                                                                    | Adj. To                                                                                                                                                                   |                                                                                                       | No                                                                                                                                                                        | Ground Water V<br>Area                                                                        |                                                                                                             |                                                                               |       | No        |
| Oil / Gas Pipelines                                                                                                                                                                                                                                                                                                                                                                                                                                |                                                                                                                                                                           |                                                                                                       | No                                                                                                                                                                        | Conservation Ar                                                                               | ea                                                                                                          | Within                                                                        |       | No        |