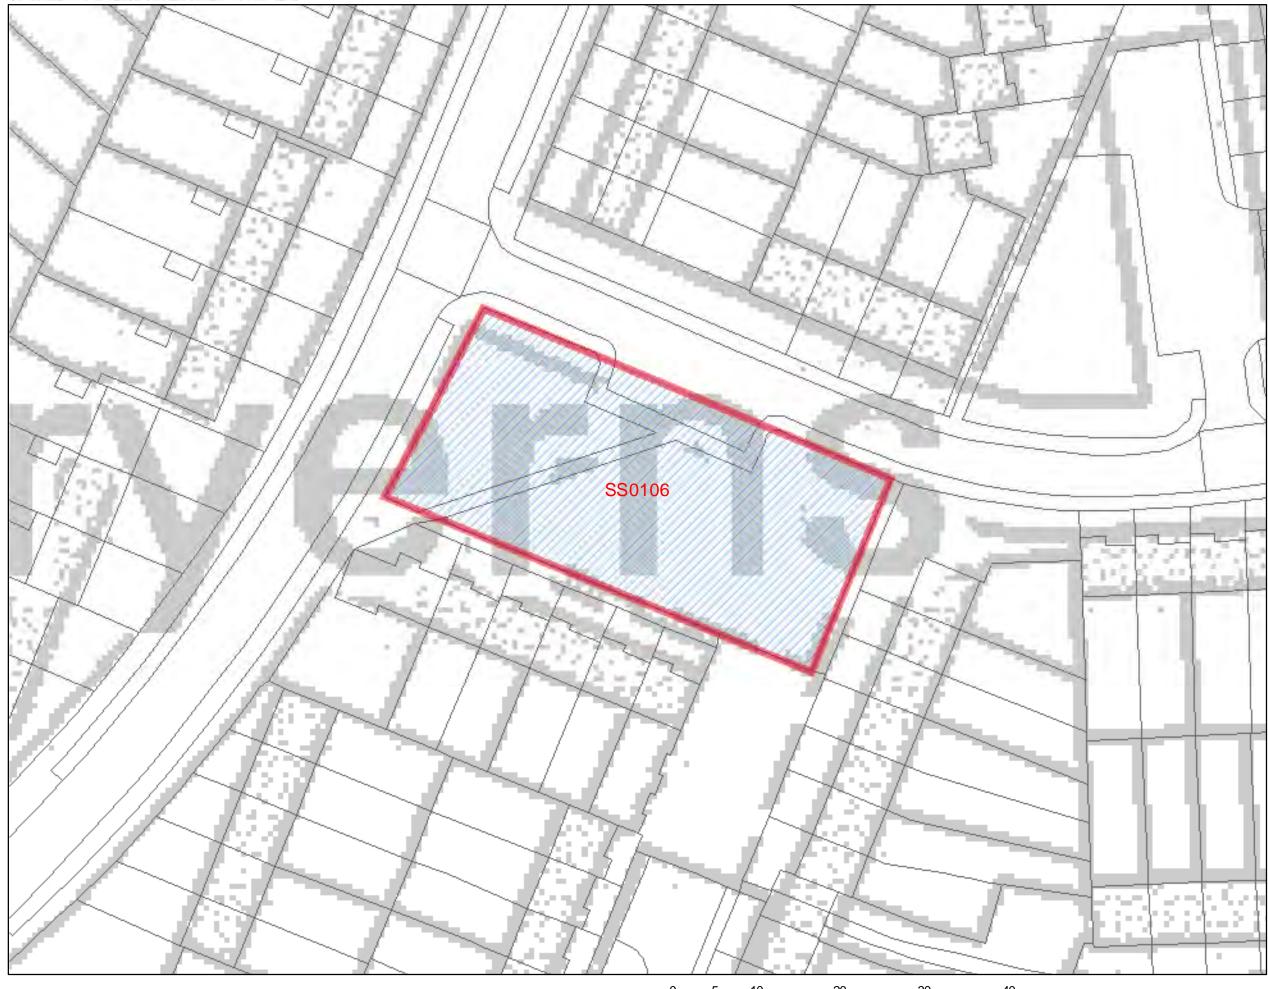

| Address: Land north of Dry<br>west of Nethermayne, com<br>Basildon Hospital, Netherm<br>roundabout and Ashdale, D                                                                                                                                                                                                                                                                                                                                                                                                                                                                                                                                                                                                                                                                                                                                                                                                                                          | prising<br>nayne                                                                                                        | Site Area:<br>0.72 Ha                                                                                        | Current Use:<br>Hospital and<br>Nethermayne<br>roundabout land                                                                       | Site Ref:<br>SS0074                                                           |                                                      |                                                   |  |  |  |
|------------------------------------------------------------------------------------------------------------------------------------------------------------------------------------------------------------------------------------------------------------------------------------------------------------------------------------------------------------------------------------------------------------------------------------------------------------------------------------------------------------------------------------------------------------------------------------------------------------------------------------------------------------------------------------------------------------------------------------------------------------------------------------------------------------------------------------------------------------------------------------------------------------------------------------------------------------|-------------------------------------------------------------------------------------------------------------------------|--------------------------------------------------------------------------------------------------------------|--------------------------------------------------------------------------------------------------------------------------------------|-------------------------------------------------------------------------------|------------------------------------------------------|---------------------------------------------------|--|--|--|
| 400m buffer zone around<br>wastewater/sewage<br>treatment plants                                                                                                                                                                                                                                                                                                                                                                                                                                                                                                                                                                                                                                                                                                                                                                                                                                                                                           |                                                                                                                         | No                                                                                                           | Definitive Footpath                                                                                                                  | (PRoW)                                                                        |                                                      | No                                                |  |  |  |
|                                                                                                                                                                                                                                                                                                                                                                                                                                                                                                                                                                                                                                                                                                                                                                                                                                                                                                                                                            |                                                                                                                         |                                                                                                              | TPO – oaks and ma                                                                                                                    | oles                                                                          | TPO/1/52                                             | Yes                                               |  |  |  |
|                                                                                                                                                                                                                                                                                                                                                                                                                                                                                                                                                                                                                                                                                                                                                                                                                                                                                                                                                            |                                                                                                                         |                                                                                                              | Archaeological Finds                                                                                                                 |                                                                               |                                                      | No                                                |  |  |  |
| <b>Highway issues:</b> Comprehensive residential development of the site would place pressure on adjoining highway infrastructure which would need to be upgraded to suit. Additional highway infrastructure would be required to serve a replacement college and/or hospital elsewhere within the town.                                                                                                                                                                                                                                                                                                                                                                                                                                                                                                                                                                                                                                                   |                                                                                                                         |                                                                                                              |                                                                                                                                      |                                                                               |                                                      |                                                   |  |  |  |
| species alert area, open space<br>intersection and highway infra-<br>contamination – no detailed as<br><b>Could the constraints be ov</b><br>Where TPO trees are retained<br>investigation/attenuation is un<br>Where full residential developr<br>provided within the locality pri-<br>to be required. Intrusive invest                                                                                                                                                                                                                                                                                                                                                                                                                                                                                                                                                                                                                                   | structure. Sew<br>sessment mad<br>vercome?<br>or alternative of<br>dertaken and w<br>nent of the site<br>or to any demo | verage infrast<br>le.<br>Not easily. I<br>compensatory<br>where protect<br>e is sought an<br>plition. Expans | f yes, how?<br>f yes, how?<br>v trees planted, where<br>ed species investigation<br>alternative site for the<br>sion of sewerage cap | s. Archaeolo<br>e ground wa<br>ions and ren<br>he hospital c<br>acity and hig | nter<br>nediation are<br>complex wou<br>ghway infras | e undertaken.<br>Id need to be<br>tructure likely |  |  |  |
| What is the most suitable                                                                                                                                                                                                                                                                                                                                                                                                                                                                                                                                                                                                                                                                                                                                                                                                                                                                                                                                  |                                                                                                                         |                                                                                                              |                                                                                                                                      |                                                                               |                                                      |                                                   |  |  |  |
| Site is suitable for housing de                                                                                                                                                                                                                                                                                                                                                                                                                                                                                                                                                                                                                                                                                                                                                                                                                                                                                                                            | evelopment >                                                                                                            | (                                                                                                            |                                                                                                                                      |                                                                               |                                                      |                                                   |  |  |  |
| Site is suitable for housing developmentxReason(s) why site is suitable for housing: The site is close to existing residential properties and in close<br>proximity to Basildon station and town centre, although the site is an existing Hospital site and the relocation of<br>this use is not feasible. Also, the Nethermayne roundabout is located within the site and it would be unsuitable to<br>redirect this entire highway infrastructure to accommodate residential properties. However, the small narrow strip<br>of Ashdale to the south west of the site could form a suitable site for housing, yet it would be more appropriate for<br>the site to form an extension to the existing nursing accommodation located to the north west.Is site available for development? If yes, when?The site was not formally submitted by the land owner<br>and was carried over from the Replacement Local Plan.<br>Therefore unavailable at this time. |                                                                                                                         |                                                                                                              |                                                                                                                                      |                                                                               |                                                      |                                                   |  |  |  |