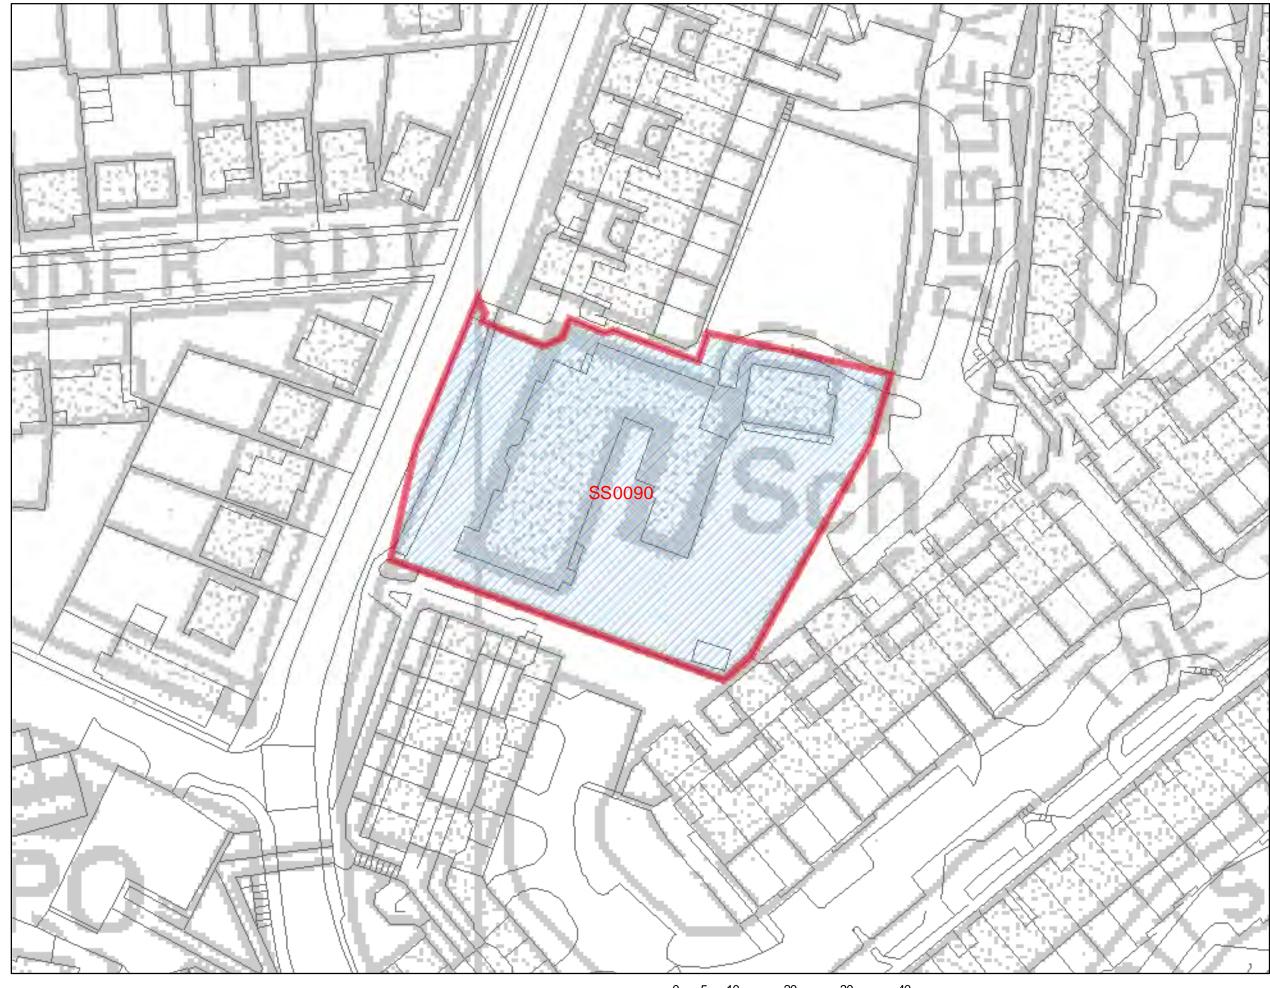

|                            | process by the land         |                      |                        |  |  |  |  |  |  |
|                                                                                                                                                           |                            | amended to reflect          | the need reloc       | ate occupants if       |  |  |  |  |  |  |
|                                                                                                                                                           |                            | necessary.                  |                      |                        |  |  |  |  |  |  |



## **Basildon Integrated Supoprt Service**



SHLAA 2011/2012



| Address:<br>Land at Lee Chapel Lane and<br>Banks, Lee Chapel Lane, Lang                          |                 |                                                               | <b>Site Area</b> :<br>).3ha | Current Use:<br>Open space/vac<br>land | ant Site Ref.                                  |                              |              |         |
|--------------------------------------------------------------------------------------------------|-----------------|---------------------------------------------------------------|-----------------------------|----------------------------------------|------------------------------------------------|------------------------------|--------------|---------|
| Description of Site (includ