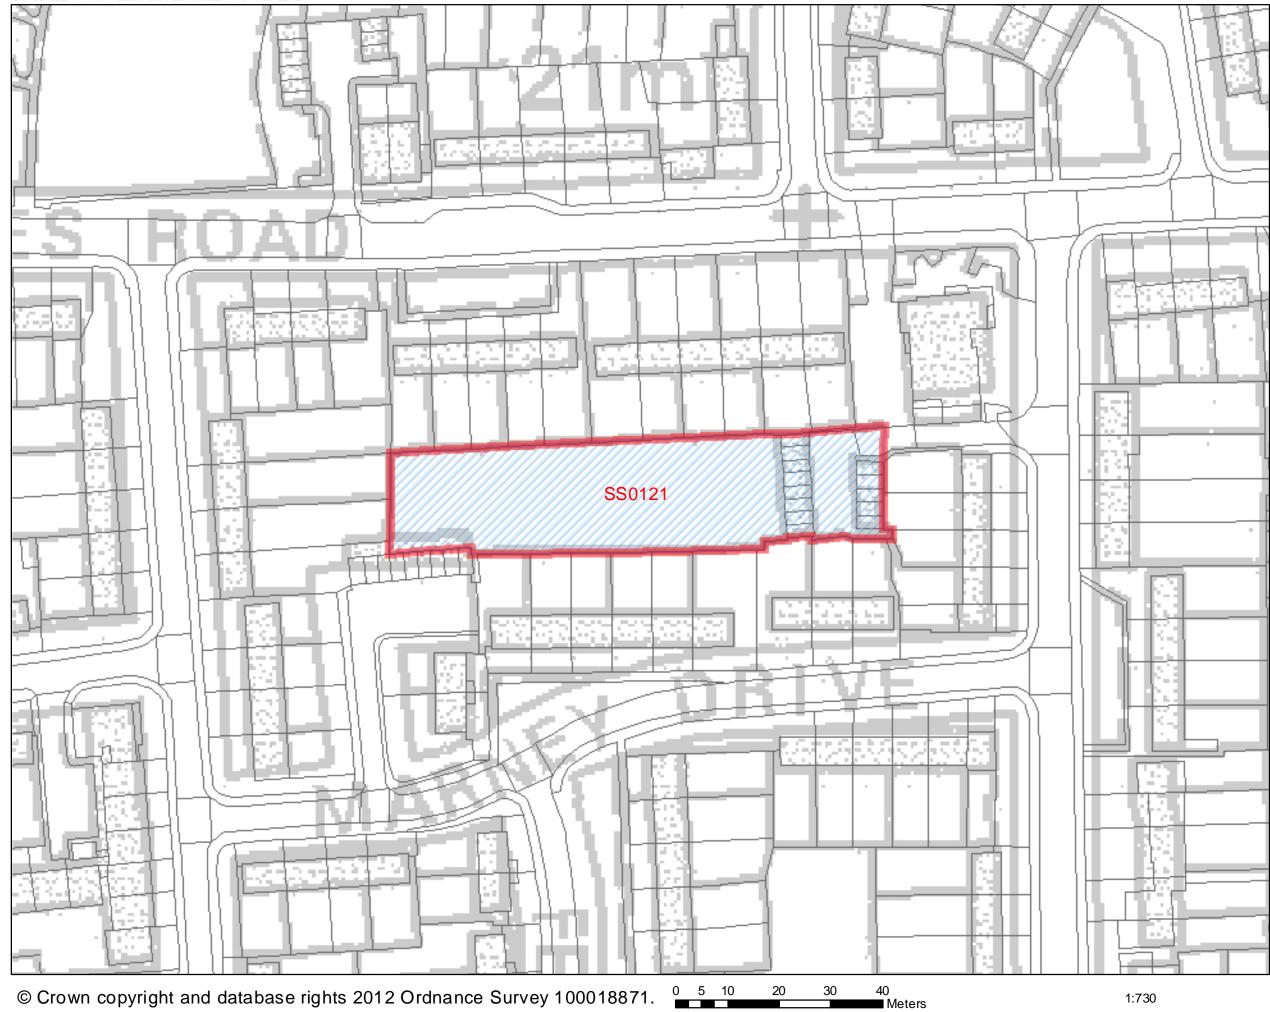

| Address: Land north of Dry<br>west of Nethermayne, com<br>Basildon Hospital, Netherm<br>roundabout and Ashdale, D                                                                                                                                                                                                                                                                                                                                                                                                                                                                                                                                                                                                                                                                                                                                                                                                                                          | prising<br>nayne                                                                                                        | Site Area:<br>0.72 Ha                                                                                        | Current Use:<br>Hospital and<br>Nethermayne<br>roundabout land                                                                       | Site Ref:<br>SS0074                                                           |                                                      |                                                   |  |  |  |
|------------------------------------------------------------------------------------------------------------------------------------------------------------------------------------------------------------------------------------------------------------------------------------------------------------------------------------------------------------------------------------------------------------------------------------------------------------------------------------------------------------------------------------------------------------------------------------------------------------------------------------------------------------------------------------------------------------------------------------------------------------------------------------------------------------------------------------------------------------------------------------------------------------------------------------------------------------|-------------------------------------------------------------------------------------------------------------------------|--------------------------------------------------------------------------------------------------------------|--------------------------------------------------------------------------------------------------------------------------------------|-------------------------------------------------------------------------------|------------------------------------------------------|---------------------------------------------------|--|--|--|
| 400m buffer zone around<br>wastewater/sewage<br>treatment plants                                                                                                                                                                                                                                                                                                                                                                                                                                                                                                                                                                                                                                                                                                                                                                                                                                                                                           |                                                                                                                         | No                                                                                                           | Definitive Footpath                                                                                                                  | (PRoW)                                                                        |                                                      | No                                                |  |  |  |
|                                                                                                                                                                                                                                                                                                                                                                                                                                                                                                                                                                                                                                                                                                                                                                                                                                                                                                                                                            |                                                                                                                         |                                                                                                              | TPO – oaks and ma                                                                                                                    | oles                                                                          | TPO/1/52                                             | Yes                                               |  |  |  |
|                                                                                                                                                                                                                                                                                                                                                                                                                                                                                                                                                                                                                                                                                                                                                                                                                                                                                                                                                            |                                                                                                                         |                                                                                                              | Archaeological Finds                                                                                                                 |                                                                               |                                                      | No                                                |  |  |  |
| <b>Highway issues:</b> Comprehensive residential development of the site would place pressure on adjoining highway infrastructure which would need to be upgraded to suit. Additional highway infrastructure would be required to serve a replacement college and/or hospital elsewhere within the town.                                                                                                                                                                                                                                                                                                                                                                                                                                                                                                                                                                                                                                                   |                                                                                                                         |                                                                                                              |                                                                                                                                      |                                                                               |                                                      |                                                   |  |  |  |
| species alert area, open space<br>intersection and highway infra-<br>contamination – no detailed as<br><b>Could the constraints be ov</b><br>Where TPO trees are retained<br>investigation/attenuation is un<br>Where full residential developr<br>provided within the locality pri-<br>to be required. Intrusive invest                                                                                                                                                                                                                                                                                                                                                                                                                                                                                                                                                                                                                                   | structure. Sew<br>sessment mad<br>vercome?<br>or alternative of<br>dertaken and w<br>nent of the site<br>or to any demo | verage infrast<br>le.<br>Not easily. I<br>compensatory<br>where protect<br>e is sought an<br>plition. Expans | f yes, how?<br>f yes, how?<br>v trees planted, where<br>ed species investigation<br>alternative site for the<br>sion of sewerage cap | s. Archaeolo<br>e ground wa<br>ions and ren<br>he hospital c<br>acity and hig | nter<br>nediation are<br>complex wou<br>ghway infras | e undertaken.<br>Id need to be<br>tructure likely |  |  |  |
| What is the most suitable                                                                                                                                                                                                                                                                                                                                                                                                                                                                                                                                                                                                                                                                                                                                                                                                                                                                                                                                  |                                                                                                                         |                                                                                                              |                                                                                                                                      |                                                                               |                                                      |                                                   |  |  |  |
| Site is suitable for housing de                                                                                                                                                                                                                                                                                                                                                                                                                                                                                                                                                                                                                                                                                                                                                                                                                                                                                                                            | evelopment >                                                                                                            | (                                                                                                            |                                                                                                                                      |                                                                               |                                                      |                                                   |  |  |  |
| Site is suitable for housing developmentxReason(s) why site is suitable for housing: The site is close to existing residential properties and in close<br>proximity to Basildon station and town centre, although the site is an existing Hospital site and the relocation of<br>this use is not feasible. Also, the Nethermayne roundabout is located within the site and it would be unsuitable to<br>redirect this entire highway infrastructure to accommodate residential properties. However, the small narrow strip<br>of Ashdale to the south west of the site could form a suitable site for housing, yet it would be more appropriate for<br>the site to form an extension to the existing nursing accommodation located to the north west.Is site available for development? If yes, when?The site was not formally submitted by the land owner<br>and was carried over from the Replacement Local Plan.<br>Therefore unavailable at this time. |                                                                                                                         |                                                                                                              |                                                                                                                                      |                                                                               |                                                      |                                                   |  |  |  |