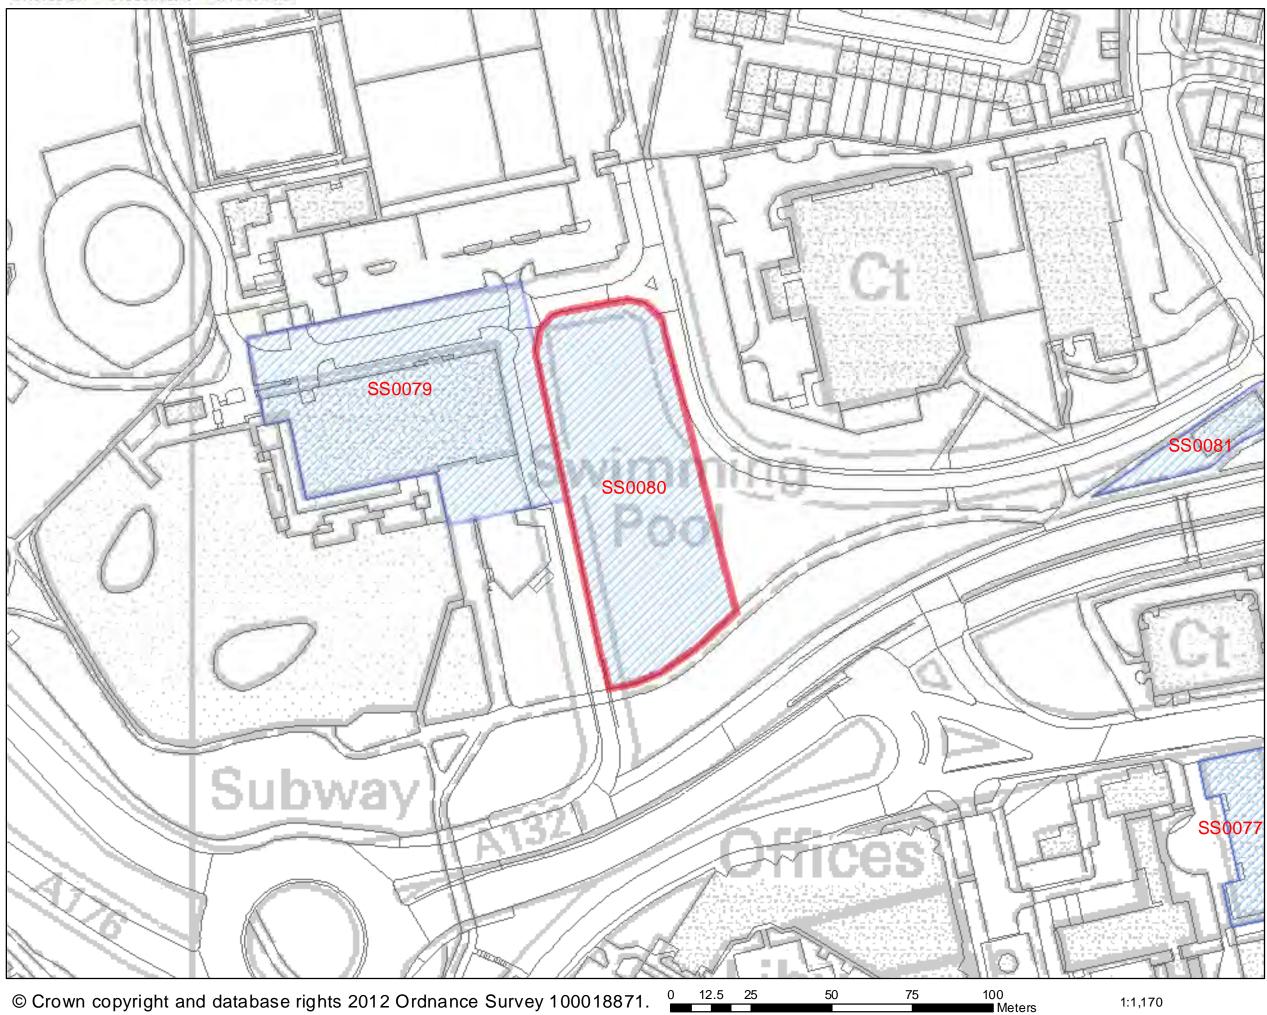

### SHLAA 2011/2012

<u>\_\_\_\_</u>

. . .

| Address: Land North of Nether<br>South of 35 Toucan Way, Basilo<br>Course                                                                                                                                                                                                                                                                                                                                                                          |                                                                                                                                                                           |                                                                                                       | Site Area:<br>2.02ha                                                                                                                                                      | Current Use:<br>Woodland/hard<br>standing                                                     | Site Ref.:<br>SS0076                                                                                        |                                                                               |       |           |
|----------------------------------------------------------------------------------------------------------------------------------------------------------------------------------------------------------------------------------------------------------------------------------------------------------------------------------------------------------------------------------------------------------------------------------------------------|---------------------------------------------------------------------------------------------------------------------------------------------------------------------------|-------------------------------------------------------------------------------------------------------|---------------------------------------------------------------------------------------------------------------------------------------------------------------------------|-----------------------------------------------------------------------------------------------|-------------------------------------------------------------------------------------------------------------|-------------------------------------------------------------------------------|-------|-----------|
| Description of Site (includi<br>Irregular shaped site located of<br>covered in woodland and scrut                                                                                                                                                                                                                                                                                                                                                  | on the eas<br>b, with a s                                                                                                                                                 | t side<br>small                                                                                       | e of Netherma<br>area of hard s                                                                                                                                           | standing.                                                                                     | Site Access: N<br>Sparrows Herne                                                                            |                                                                               | nayne | Э,        |
| Basildon Golf course lies to the and agricultural land to the so                                                                                                                                                                                                                                                                                                                                                                                   | uth and w                                                                                                                                                                 | est.                                                                                                  |                                                                                                                                                                           |                                                                                               | Access to Services (distance in m)<br>Primary School: Kingswood >600m<br>Secondary School: Woodlands <1500m |                                                                               |       |           |
| Site of original T junction betw<br>as that of former Kingswood F<br>long since been demolished.                                                                                                                                                                                                                                                                                                                                                   | GPs / Health Ce<br>Neighbourhood<br>Town Centre: E<br>Public Open Sp                                                                                                      | l Cntr: Clay<br>Basildon >8                                                                           | y Hill I<br>800m                                                                                                                                                          | Rd <800m                                                                                      |                                                                                                             |                                                                               |       |           |
| Allocated as 'Leisure and Recro                                                                                                                                                                                                                                                                                                                                                                                                                    | eation Site                                                                                                                                                               | es' in                                                                                                | BDLP.                                                                                                                                                                     |                                                                                               | Space and Child<br><400m (Land of                                                                           | dren/young                                                                    | g peo | ple space |
| <ul> <li>Planning History: <ul> <li>Indoor Ice rink, refuse</li> <li>Petrol Filling Station, r</li> <li>Outline residential dev 66)</li> <li>Hotel, ancillary uses a 13.06.1991 (BAS-0933 revised junction alignr detrimental to residen</li> <li>Extension to first floor and balustrade over –</li> <li>Construction of new c development of a golf</li> </ul> </li> <li>Ownership:</li> <li>Urban Area Site</li> <li>Green Belt Site</li> </ul> | 965 (BAS-158<br>ised 10.08.196<br>king spaces, r<br>ids of highway<br>ciated increas<br>ad floor foyer<br>L – granted<br>naintenance s<br>– 07/00375/FI<br>y?<br>ividual? | 37-64)<br>66 (BAS-0705-<br>efused<br>y safety from<br>ed traffic noise<br>with balcony<br>hed and the | space <2km (B<br>Field <800m (V<br>College), Natur<br>district <400m<br>Park <2km (La<br>Sport Facility <<br>Course), Urban<br>Park)<br>Bus Stop: 300n<br>Railway Station | asildon TC<br>Voodlands<br>al/semi-na<br>(land north<br>ngdon Hills<br>400m (Bas<br>Park <2kr | i), Edu<br>and I<br>t space<br>h A13<br>s), Ou<br>sildon<br>m (Gle<br>nayne                                 | ucational<br>Basildon<br>ce non-<br>B), Country<br>Itdoor<br>Golf<br>oucester |       |           |
| Greenfield Site                                                                                                                                                                                                                                                                                                                                                                                                                                    | Yes                                                                                                                                                                       |                                                                                                       | 1: 1.69ha                                                                                                                                                                 |                                                                                               |                                                                                                             |                                                                               |       |           |
| Previously Developed Lance<br>Site Constraints                                                                                                                                                                                                                                                                                                                                                                                                     | Yes                                                                                                                                                                       | Area                                                                                                  | 1: 0.33ha                                                                                                                                                                 |                                                                                               |                                                                                                             |                                                                               |       |           |
| Areas excluded from the S                                                                                                                                                                                                                                                                                                                                                                                                                          |                                                                                                                                                                           |                                                                                                       |                                                                                                                                                                           | Constraints th                                                                                | at may affect                                                                                               | a cito/c vi                                                                   | abili | t.v       |
|                                                                                                                                                                                                                                                                                                                                                                                                                                                    | Within                                                                                                                                                                    |                                                                                                       | No                                                                                                                                                                        | Ancient Woodlar                                                                               |                                                                                                             | Within                                                                        | aviii | No        |
| Scheduled Monument                                                                                                                                                                                                                                                                                                                                                                                                                                 | Part of                                                                                                                                                                   |                                                                                                       | No                                                                                                                                                                        |                                                                                               | iu -                                                                                                        | Part of Sit                                                                   | to    | No        |
|                                                                                                                                                                                                                                                                                                                                                                                                                                                    | Adj. To                                                                                                                                                                   |                                                                                                       | No                                                                                                                                                                        |                                                                                               |                                                                                                             | Within Bu                                                                     |       | No        |
| SSSIs/ SACs / SPAs / Ramsar                                                                                                                                                                                                                                                                                                                                                                                                                        | Within                                                                                                                                                                    |                                                                                                       | No                                                                                                                                                                        | Local Wildlife Sit                                                                            |                                                                                                             | Within                                                                        | IIIEI | Yes       |
|                                                                                                                                                                                                                                                                                                                                                                                                                                                    | Part of Si                                                                                                                                                                | to                                                                                                    | No                                                                                                                                                                        |                                                                                               | 162                                                                                                         | Part of Sit                                                                   | to    | Yes       |
|                                                                                                                                                                                                                                                                                                                                                                                                                                                    | Within Bu                                                                                                                                                                 |                                                                                                       | Yes                                                                                                                                                                       |                                                                                               |                                                                                                             | Within Bu                                                                     |       | Yes       |
| Local Nature Reserve (LNR)                                                                                                                                                                                                                                                                                                                                                                                                                         | Within                                                                                                                                                                    |                                                                                                       | No                                                                                                                                                                        | Biodiversity Acti                                                                             | on Plan (RAP)                                                                                               | Within                                                                        |       | No        |
| · · ·                                                                                                                                                                                                                                                                                                                                                                                                                                              | Part of Si                                                                                                                                                                | to                                                                                                    | No                                                                                                                                                                        | Priority Habitat                                                                              | UIT FIAIT (DAF)                                                                                             | Part of Sit                                                                   | to    | No        |
|                                                                                                                                                                                                                                                                                                                                                                                                                                                    | Within Bu                                                                                                                                                                 |                                                                                                       | No                                                                                                                                                                        | Thomy Habitat                                                                                 |                                                                                                             | Within Bu                                                                     |       | Yes       |
| Flood Zone<br>If yes, Zone 3? □                                                                                                                                                                                                                                                                                                                                                                                                                    | Surface w                                                                                                                                                                 |                                                                                                       | No                                                                                                                                                                        | Protected Specie                                                                              | es Alert Area                                                                                               |                                                                               |       | Yes       |
| Washland                                                                                                                                                                                                                                                                                                                                                                                                                                           |                                                                                                                                                                           |                                                                                                       | No                                                                                                                                                                        | Protected Specie                                                                              | es Alert Area -                                                                                             |                                                                               |       | Yes       |
| Marshes Protection Area                                                                                                                                                                                                                                                                                                                                                                                                                            |                                                                                                                                                                           |                                                                                                       | No                                                                                                                                                                        | 10m Buffer                                                                                    |                                                                                                             |                                                                               |       |           |
| Existing, developed                                                                                                                                                                                                                                                                                                                                                                                                                                | Within                                                                                                                                                                    |                                                                                                       | No                                                                                                                                                                        |                                                                                               |                                                                                                             |                                                                               |       |           |
| <b>c</b> .                                                                                                                                                                                                                                                                                                                                                                                                                                         | Part of                                                                                                                                                                   |                                                                                                       | No                                                                                                                                                                        | Village Green &                                                                               | Common Land                                                                                                 |                                                                               |       | No        |
|                                                                                                                                                                                                                                                                                                                                                                                                                                                    | Adj. To                                                                                                                                                                   |                                                                                                       | No                                                                                                                                                                        | Ground Water V<br>Area                                                                        |                                                                                                             |                                                                               |       | No        |
| Oil / Gas Pipelines                                                                                                                                                                                                                                                                                                                                                                                                                                |                                                                                                                                                                           |                                                                                                       | No                                                                                                                                                                        | Conservation Ar                                                                               | ea                                                                                                          | Within                                                                        |       | No        |