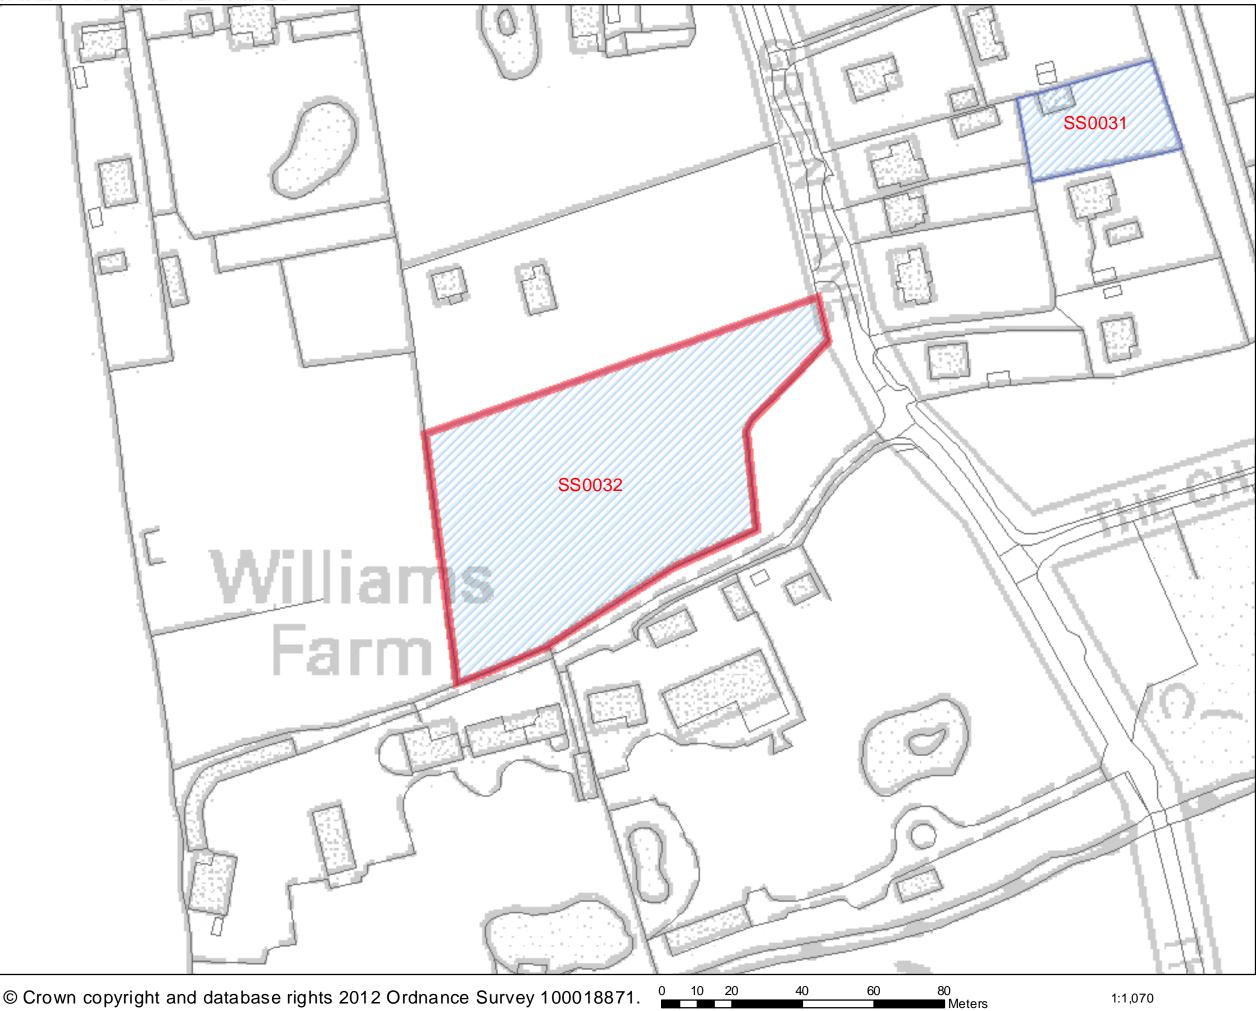

# Rear of No. 40 and Abbeyfield

© Crown copyright and database rights 2012 Ordnance Survey 100018871.