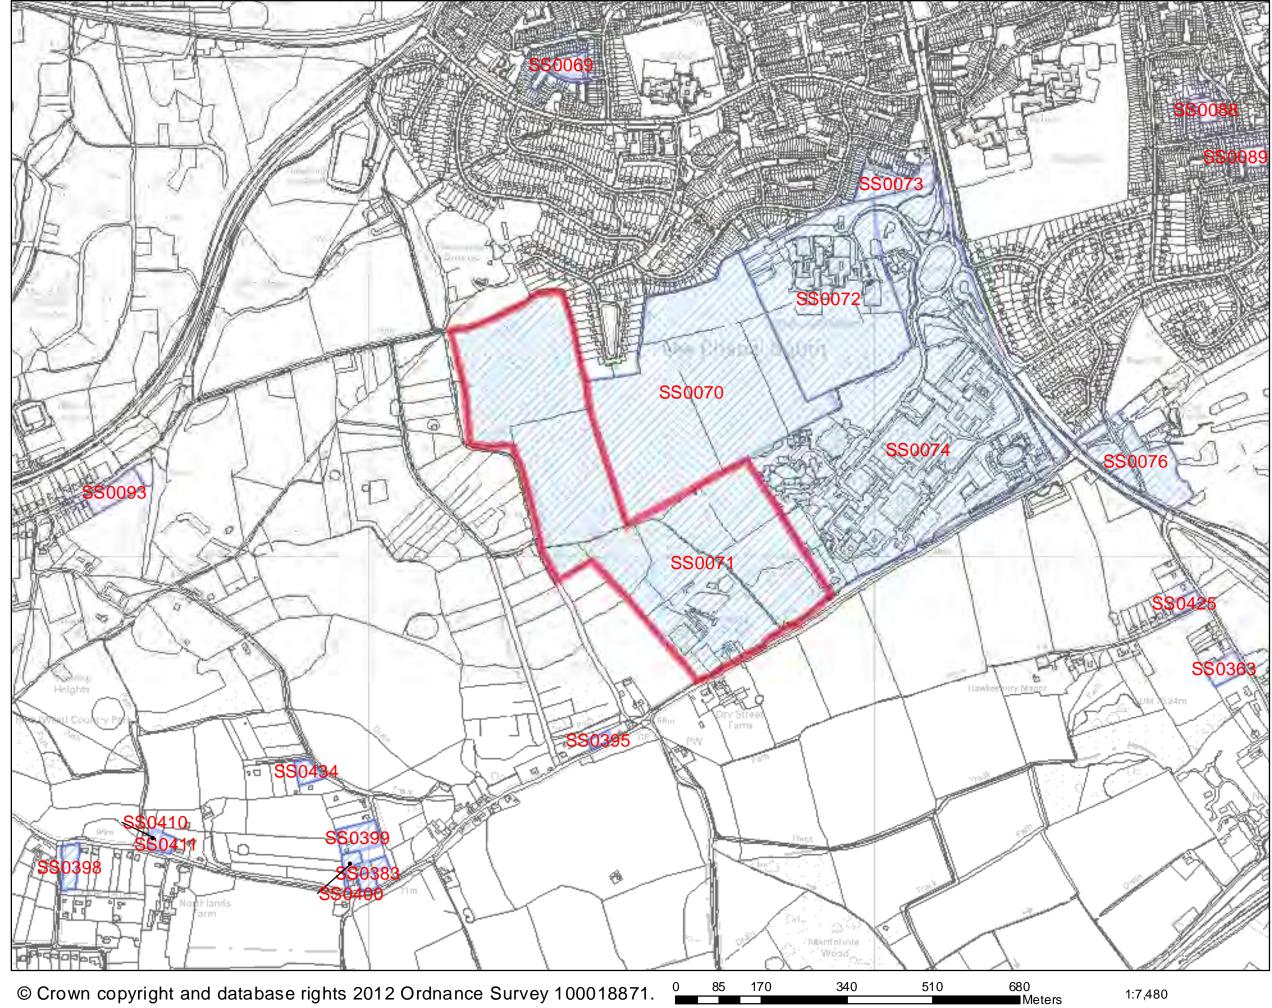

|                                                             | 01111    | i ait i      |                      |                       |                 |                   |          |
|-------------------------------------------------------------|----------|--------------|----------------------|-----------------------|-----------------|-------------------|----------|
| Address:                                                    | h o ufi  |              | Site Area:<br>0.19ha | Current Use:          | Site Ref.:      |                   |          |
| R/O 40 Laindon Road and Abl<br>Archer House, Laindon Rd, Bi |          |              | 0.1908               | Gardens/<br>grassland | SS0002          |                   |          |
|                                                             |          | •            |                      | l gi assiariu         |                 |                   | <u> </u> |
| Description of Site (includ                                 |          |              |                      |                       |                 | /ia Emmanuel C    |          |
| Amended site boundary for exclude Church View, new a        |          |              |                      | nended to             |                 | indon Road or v   |          |
| The site is in a residential are                            |          |              |                      | rear darden of        | opposite Schoo  | t joins Laindon R | ku       |
| 40 Laindon Road and an area                                 |          |              |                      |                       |                 | vices (distance   | in m)    |
| for the Emmanuel C of E chur                                |          |              |                      |                       |                 | : Quilters <600r  | ,        |
| Laindon Road. It is near to the                             |          |              |                      |                       | 5               | ool: Billericay < |          |
| and in walking distance of Qu                               | ilters   | Primary S    | School and Bill      | ericay School.        | 3               | entre: Laindon R  |          |
|                                                             |          |              |                      |                       | <800m           |                   |          |
| Development Plan: Allocated                                 |          |              |                      |                       | •               | I Centre: <800m   |          |
| outstanding planning permiss                                | ion (    | April 1996   | ) and Conserv        | ation Area            |                 | Billericay <800m  |          |
| Accuracy current in in Church                               | . of □   | naland hu    | it ma dataila. C     | ite corried           |                 | ace: Sun Corner   | r <400m; |
| Assumed ownership is Church<br>forward due to UCS.          | 1 OF E   | ngiand bu    | it no details. S     | ate carried           | Mill Meadows <  |                   |          |
| Torward due to UCS.                                         |          |              |                      |                       | Bus Stop: 100r  |                   |          |
| Planning History:                                           |          |              |                      |                       | Railway Station | n: Billericay 1km |          |
| <ul> <li>BAS/0825/91 (incorport</li> </ul>                  | oratir   | ng site witl | hin larger area      | a): 20 flats          |                 |                   |          |
| with associated parking                                     |          | •            | •                    |                       |                 |                   |          |
| • BAS/0456/01 (adjace                                       |          |              |                      |                       |                 |                   |          |
| people with special ne                                      |          |              |                      |                       |                 |                   |          |
| Church/rear of Abbey                                        | field    |              |                      |                       |                 |                   |          |
| Ownership:                                                  |          | - Public E   | 2                    | No                    |                 |                   |          |
|                                                             |          |              | Individual?          | No                    | -               |                   |          |
|                                                             |          | - Compar     |                      | No                    | -               |                   |          |
|                                                             |          | - Unknow     |                      | Yes                   |                 |                   |          |
| Urban Area Site                                             |          | Yes          | Area: 0.19           | ha                    |                 |                   |          |
| Green Belt Site                                             |          | No           |                      | 1                     | -               |                   |          |
| Greenfield Site                                             | -l       | Yes          | Area: 0.19           | na                    | -               |                   |          |
| Previously Developed Land<br>Site Constraints               | a        | No           |                      |                       |                 |                   |          |
| Areas excluded from the S                                   | ни       | ٨            |                      | Constraints th        | nat may affect  | a sito's viabili  | tv       |
| Scheduled Monument                                          | Witl     |              | No                   | Ancient Woodla        |                 | Within            | No       |
| Scheduled Monument                                          | Part     |              | No                   |                       | na              | Part of Site      | No       |
|                                                             | Adj.     |              | No                   |                       |                 | Within Buffer     | No       |
| SSSIs/ SACs / SPAs / Ramsar                                 | Witl     |              | No                   | Local Wildlife Si     | tes             | Within            | No       |
|                                                             |          | of Site      | No                   |                       | 105             | Part of Site      | No       |
|                                                             |          | nin Buffer   | Yes                  |                       |                 | Within Buffer     | No       |
| Local Nature Reserve (LNR)                                  | Witl     |              | No                   | Biodiversity Acti     | ion Plan (BAP)  | Within            | No       |
|                                                             | -        | of Site      | No                   | Priority Habitat      |                 | Part of Site      | No       |
|                                                             | _        | nin Buffer   | No                   | 1                     |                 | Within Buffer     | No       |
| Flood Zone                                                  |          |              | No                   | Protected Speci       | es Alert Area   |                   | No       |
| If yes, Zone 3? □                                           |          |              |                      |                       |                 | <u> </u>          |          |
| Washland                                                    |          |              | No                   | Protected Speci       | es Alert Area - |                   | No       |
| Marshes Protection Area                                     |          |              | No                   | 10m Buffer            |                 |                   |          |
| Existing, developed                                         | Witl     | nin          | No                   |                       |                 |                   |          |
| business/ industrial areas                                  | Part     |              | No                   | Village Green &       | Common Land     |                   | No       |
|                                                             | Adj.     | То           | No                   | Ground Water V        | /ulnerability   |                   | Yes Blue |
|                                                             | <u> </u> |              |                      | Area                  |                 |                   |          |
| Oil / Gas Pipelines                                         |          |              | No                   | Conservation Ar       | ea              | Within            | Yes      |
|                                                             |          |              |                      |                       |                 | Adj. To           |          |
| Electricity Pylons                                          |          |              | No                   | Listed Buildings      |                 | Within            | No       |
|                                                             |          |              |                      | Liston Duliulitys     |                 | Adj. To           | No       |
|                                                             |          |              |                      |                       |                 |                   |          |

| Address:<br>R/O 40 Laindon Road and Abb                                                                                                                                                                                                                                                                                                                                                                                                                                                                                                                                                                                                                                                                                                                                                                                                                                                                                                                                                                                                                                                                                                                                                                                                                                                                                                                                                                                                                                                                                                                                                                                                                                                                                                                                                                                                                                                                                                                                                                                                                                                                                              | eyfield          | <b>Site Area</b> :<br>0.19ha | Current Use:<br>Gardens/                    | Site Ref.:<br>SS0002       |                                    |           |  |
|--------------------------------------------------------------------------------------------------------------------------------------------------------------------------------------------------------------------------------------------------------------------------------------------------------------------------------------------------------------------------------------------------------------------------------------------------------------------------------------------------------------------------------------------------------------------------------------------------------------------------------------------------------------------------------------------------------------------------------------------------------------------------------------------------------------------------------------------------------------------------------------------------------------------------------------------------------------------------------------------------------------------------------------------------------------------------------------------------------------------------------------------------------------------------------------------------------------------------------------------------------------------------------------------------------------------------------------------------------------------------------------------------------------------------------------------------------------------------------------------------------------------------------------------------------------------------------------------------------------------------------------------------------------------------------------------------------------------------------------------------------------------------------------------------------------------------------------------------------------------------------------------------------------------------------------------------------------------------------------------------------------------------------------------------------------------------------------------------------------------------------------|------------------|------------------------------|---------------------------------------------|----------------------------|------------------------------------|-----------|--|
| Archer House, Laindon Rd, Bill                                                                                                                                                                                                                                                                                                                                                                                                                                                                                                                                                                                                                                                                                                                                                                                                                                                                                                                                                                                                                                                                                                                                                                                                                                                                                                                                                                                                                                                                                                                                                                                                                                                                                                                                                                                                                                                                                                                                                                                                                                                                                                       | ericay           | 1                            | grassland                                   |                            |                                    |           |  |
| Immovable communications                                                                                                                                                                                                                                                                                                                                                                                                                                                                                                                                                                                                                                                                                                                                                                                                                                                                                                                                                                                                                                                                                                                                                                                                                                                                                                                                                                                                                                                                                                                                                                                                                                                                                                                                                                                                                                                                                                                                                                                                                                                                                                             |                  | No                           | Potential Contamina                         | ted Land                   | С                                  |           |  |
| 400m buffer zone around sewage treatment plants                                                                                                                                                                                                                                                                                                                                                                                                                                                                                                                                                                                                                                                                                                                                                                                                                                                                                                                                                                                                                                                                                                                                                                                                                                                                                                                                                                                                                                                                                                                                                                                                                                                                                                                                                                                                                                                                                                                                                                                                                                                                                      |                  | No                           | Definitive Footpath                         | (PRoW)                     |                                    | No        |  |
| H.E.R – Billericay Gas works                                                                                                                                                                                                                                                                                                                                                                                                                                                                                                                                                                                                                                                                                                                                                                                                                                                                                                                                                                                                                                                                                                                                                                                                                                                                                                                                                                                                                                                                                                                                                                                                                                                                                                                                                                                                                                                                                                                                                                                                                                                                                                         |                  | -                            | ТРО                                         |                            |                                    | No        |  |
| n.E.R – billericay Gas works                                                                                                                                                                                                                                                                                                                                                                                                                                                                                                                                                                                                                                                                                                                                                                                                                                                                                                                                                                                                                                                                                                                                                                                                                                                                                                                                                                                                                                                                                                                                                                                                                                                                                                                                                                                                                                                                                                                                                                                                                                                                                                         |                  |                              |                                             | A.r.o.o.                   |                                    | -         |  |
|                                                                                                                                                                                                                                                                                                                                                                                                                                                                                                                                                                                                                                                                                                                                                                                                                                                                                                                                                                                                                                                                                                                                                                                                                                                                                                                                                                                                                                                                                                                                                                                                                                                                                                                                                                                                                                                                                                                                                                                                                                                                                                                                      |                  | <u> </u>                     | Archaeological Finds                        | s Area                     |                                    | Yes       |  |
| Highway issues: 2 schools n                                                                                                                                                                                                                                                                                                                                                                                                                                                                                                                                                                                                                                                                                                                                                                                                                                                                                                                                                                                                                                                                                                                                                                                                                                                                                                                                                                                                                                                                                                                                                                                                                                                                                                                                                                                                                                                                                                                                                                                                                                                                                                          | earby; busy roa  | ad; highway                  |                                             |                            |                                    |           |  |
| Constraints:                                                                                                                                                                                                                                                                                                                                                                                                                                                                                                                                                                                                                                                                                                                                                                                                                                                                                                                                                                                                                                                                                                                                                                                                                                                                                                                                                                                                                                                                                                                                                                                                                                                                                                                                                                                                                                                                                                                                                                                                                                                                                                                         |                  |                              | Potential highway                           |                            |                                    |           |  |
| <ul> <li>Within 2km buffer of Mill Meadows SSSI</li> </ul>                                                                                                                                                                                                                                                                                                                                                                                                                                                                                                                                                                                                                                                                                                                                                                                                                                                                                                                                                                                                                                                                                                                                                                                                                                                                                                                                                                                                                                                                                                                                                                                                                                                                                                                                                                                                                                                                                                                                                                                                                                                                           |                  |                              | Ground water vulnerability area             |                            |                                    |           |  |
| <ul> <li>Within Billericay Conservation Area</li> </ul>                                                                                                                                                                                                                                                                                                                                                                                                                                                                                                                                                                                                                                                                                                                                                                                                                                                                                                                                                                                                                                                                                                                                                                                                                                                                                                                                                                                                                                                                                                                                                                                                                                                                                                                                                                                                                                                                                                                                                                                                                                                                              |                  |                              | Likely existence                            | of contamin                | ation – no detai                   | iled      |  |
| Within Archaeological finds                                                                                                                                                                                                                                                                                                                                                                                                                                                                                                                                                                                                                                                                                                                                                                                                                                                                                                                                                                                                                                                                                                                                                                                                                                                                                                                                                                                                                                                                                                                                                                                                                                                                                                                                                                                                                                                                                                                                                                                                                                                                                                          | s area           |                              | assessment mad                              | de.                        |                                    |           |  |
| Could the constraints be ov                                                                                                                                                                                                                                                                                                                                                                                                                                                                                                                                                                                                                                                                                                                                                                                                                                                                                                                                                                                                                                                                                                                                                                                                                                                                                                                                                                                                                                                                                                                                                                                                                                                                                                                                                                                                                                                                                                                                                                                                                                                                                                          | vercome?         | Yes                          | If yes, how?                                |                            |                                    |           |  |
| <ul> <li>Archaeological and ground</li> </ul>                                                                                                                                                                                                                                                                                                                                                                                                                                                                                                                                                                                                                                                                                                                                                                                                                                                                                                                                                                                                                                                                                                                                                                                                                                                                                                                                                                                                                                                                                                                                                                                                                                                                                                                                                                                                                                                                                                                                                                                                                                                                                        | water investig   | ations prior                 | to development.                             |                            |                                    |           |  |
| <ul> <li>High Quality design suitab</li> </ul>                                                                                                                                                                                                                                                                                                                                                                                                                                                                                                                                                                                                                                                                                                                                                                                                                                                                                                                                                                                                                                                                                                                                                                                                                                                                                                                                                                                                                                                                                                                                                                                                                                                                                                                                                                                                                                                                                                                                                                                                                                                                                       | le for Conserva  | tion Area                    |                                             |                            |                                    |           |  |
| <ul> <li>Small capacity of site should be addressed and should be addresse</li></ul> | Ild not cause ar | ny significan                | t increase in highway                       | safety issues              | 6                                  |           |  |
| <ul> <li>Intrusive investigation of t</li> </ul>                                                                                                                                                                                                                                                                                                                                                                                                                                                                                                                                                                                                                                                                                                                                                                                                                                                                                                                                                                                                                                                                                                                                                                                                                                                                                                                                                                                                                                                                                                                                                                                                                                                                                                                                                                                                                                                                                                                                                                                                                                                                                     |                  |                              |                                             |                            |                                    | sures     |  |
| What is the most suitable                                                                                                                                                                                                                                                                                                                                                                                                                                                                                                                                                                                                                                                                                                                                                                                                                                                                                                                                                                                                                                                                                                                                                                                                                                                                                                                                                                                                                                                                                                                                                                                                                                                                                                                                                                                                                                                                                                                                                                                                                                                                                                            |                  |                              |                                             |                            |                                    |           |  |
| Site is suitable for housing                                                                                                                                                                                                                                                                                                                                                                                                                                                                                                                                                                                                                                                                                                                                                                                                                                                                                                                                                                                                                                                                                                                                                                                                                                                                                                                                                                                                                                                                                                                                                                                                                                                                                                                                                                                                                                                                                                                                                                                                                                                                                                         |                  |                              |                                             |                            |                                    |           |  |
| Reason(s) why site is suita through the car park.                                                                                                                                                                                                                                                                                                                                                                                                                                                                                                                                                                                                                                                                                                                                                                                                                                                                                                                                                                                                                                                                                                                                                                                                                                                                                                                                                                                                                                                                                                                                                                                                                                                                                                                                                                                                                                                                                                                                                                                                                                                                                    | able for housi   | <b>ng</b> : Existing         | residential area close                      | to services.               | Access could be                    | e achieve |  |
|                                                                                                                                                                                                                                                                                                                                                                                                                                                                                                                                                                                                                                                                                                                                                                                                                                                                                                                                                                                                                                                                                                                                                                                                                                                                                                                                                                                                                                                                                                                                                                                                                                                                                                                                                                                                                                                                                                                                                                                                                                                                                                                                      |                  |                              |                                             |                            |                                    |           |  |
| Is site available for develo                                                                                                                                                                                                                                                                                                                                                                                                                                                                                                                                                                                                                                                                                                                                                                                                                                                                                                                                                                                                                                                                                                                                                                                                                                                                                                                                                                                                                                                                                                                                                                                                                                                                                                                                                                                                                                                                                                                                                                                                                                                                                                         | pment?           |                              | Was identified through                      | ugh Urban C                | apacity Study 2                    | 004 –     |  |
|                                                                                                                                                                                                                                                                                                                                                                                                                                                                                                                                                                                                                                                                                                                                                                                                                                                                                                                                                                                                                                                                                                                                                                                                                                                                                                                                                                                                                                                                                                                                                                                                                                                                                                                                                                                                                                                                                                                                                                                                                                                                                                                                      | •                |                              |                                             |                            |                                    |           |  |
| <u> </u>                                                                                                                                                                                                                                                                                                                                                                                                                                                                                                                                                                                                                                                                                                                                                                                                                                                                                                                                                                                                                                                                                                                                                                                                                                                                                                                                                                                                                                                                                                                                                                                                                                                                                                                                                                                                                                                                                                                                                                                                                                                                                                                             |                  |                              | the landowners and                          |                            |                                    | 5         |  |
| Reason(s) why site is suita                                                                                                                                                                                                                                                                                                                                                                                                                                                                                                                                                                                                                                                                                                                                                                                                                                                                                                                                                                                                                                                                                                                                                                                                                                                                                                                                                                                                                                                                                                                                                                                                                                                                                                                                                                                                                                                                                                                                                                                                                                                                                                          | able for housi   |                              | Was identified throu<br>however, the site h | ugh Urban C<br>as not been | apacity Study 2<br>formally submit | 004 –     |  |