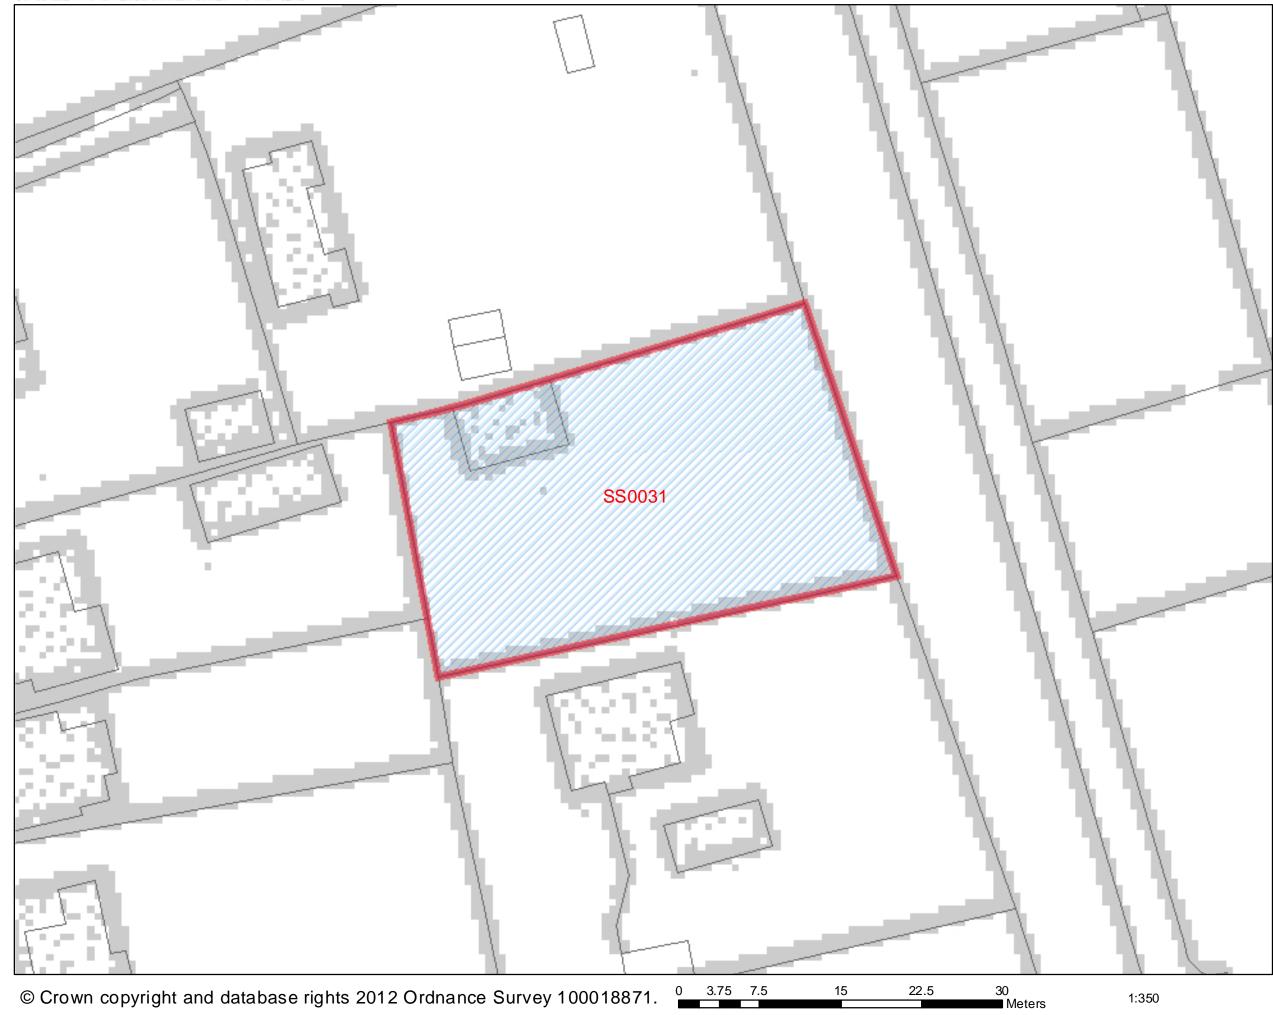

# Rear of No. 40 and Abbeyfield

© Crown copyright and database rights 2012 Ordnance Survey 100018871.