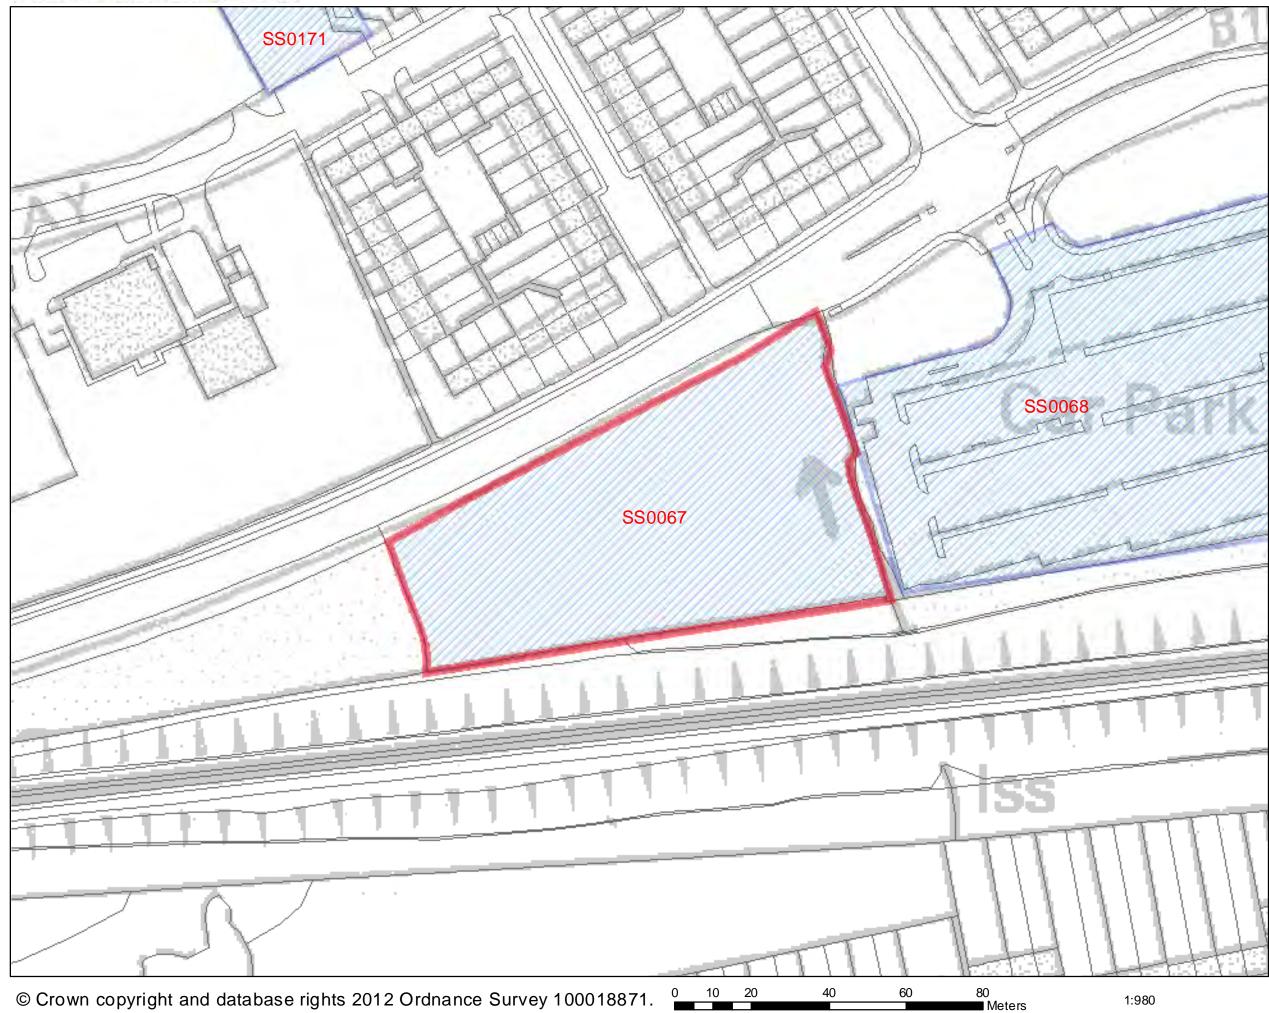

# Rear of No. 40 and Abbeyfield

© Crown copyright and database rights 2012 Ordnance Survey 100018871.