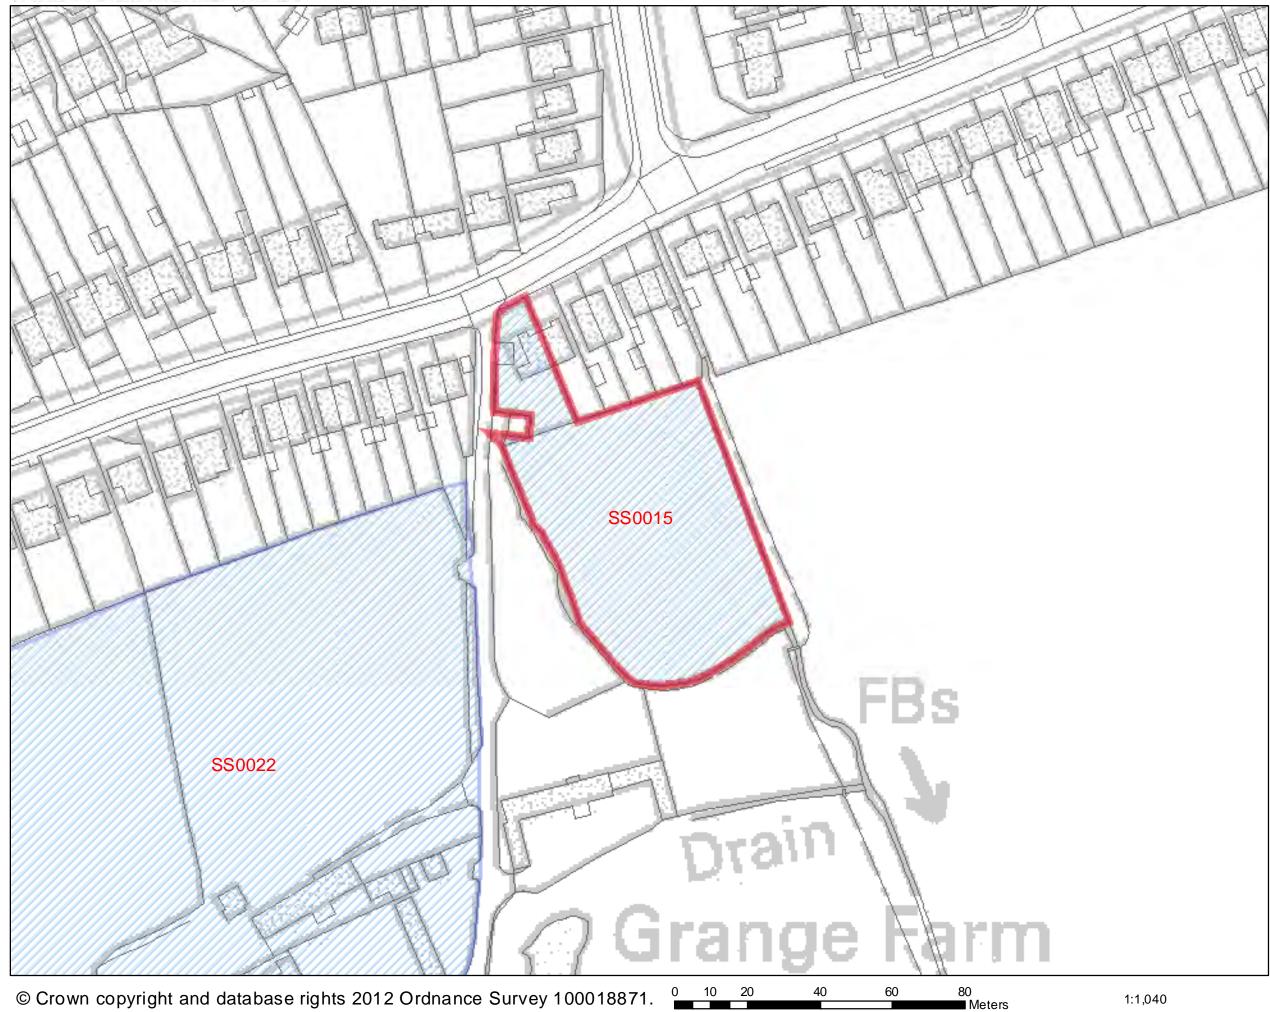

|                                                             | 01111    | i ait i      |                      |                       |                 |                   |          |
|-------------------------------------------------------------|----------|--------------|----------------------|-----------------------|-----------------|-------------------|----------|
| Address:                                                    | h o ufi  |              | Site Area:<br>0.19ha | Current Use:          | Site Ref.:      |                   |          |
| R/O 40 Laindon Road and Abl<br>Archer House, Laindon Rd, Bi |          |              | 0.1908               | Gardens/<br>grassland | SS0002          |                   |          |
|                                                             |          | •            |                      | l gi assiariu         |                 |                   | <u> </u> |
| Description of Site (includ                                 |          |              |                      |                       |                 | /ia Emmanuel C    |          |
| Amended site boundary for exclude Church View, new a        |          |              |                      | nended to             |                 | indon Road or v   |          |
| The site is in a residential are                            |          |              |                      | rear darden of        | opposite Schoo  | t joins Laindon R | ku       |
| 40 Laindon Road and an area                                 |          |              |                      |                       |                 | vices (distance   | in m)    |
| for the Emmanuel C of E chur                                |          |              |                      |                       |                 | : Quilters <600r  | ,        |
| Laindon Road. It is near to the                             |          |              |                      |                       | 5               | ool: Billericay < |          |
| and in walking distance of Qu                               | ilters   | Primary S    | School and Bill      | ericay School.        | 3               | entre: Laindon R  |          |
|                                                             |          |              |                      |                       | <800m           |                   |          |
| Development Plan: Allocated                                 |          |              |                      |                       | •               | I Centre: <800m   |          |
| outstanding planning permiss                                | ion (    | April 1996   | ) and Conserv        | ation Area            |                 | Billericay <800m  |          |
| Accuracy current in in Church                               | . of □   | naland hu    | it ma dataila. C     | ite corried           |                 | ace: Sun Corner   | r <400m; |
| Assumed ownership is Church<br>forward due to UCS.          | 1 OF E   | ngiand bu    | it no details. S     | ate carried           | Mill Meadows <  |                   |          |
| Torward due to UCS.                                         |          |              |                      |                       | Bus Stop: 100r  |                   |          |
| Planning History:                                           |          |              |                      |                       | Railway Station | n: Billericay 1km |          |
| <ul> <li>BAS/0825/91 (incorport</li> </ul>                  | oratir   | ng site witl | hin larger area      | a): 20 flats          |                 |                   |          |
| with associated parking                                     |          | •            | •                    |                       |                 |                   |          |
| • BAS/0456/01 (adjace                                       |          |              |                      |                       |                 |                   |          |
| people with special ne                                      |          |              |                      |                       |                 |                   |          |
| Church/rear of Abbey                                        | field    |              |                      |                       |                 |                   |          |
| Ownership:                                                  |          | - Public E   | 2                    | No                    |                 |                   |          |
|                                                             |          |              | Individual?          | No                    | -               |                   |          |
|                                                             |          | - Compar     |                      | No                    | -               |                   |          |
|                                                             |          | - Unknow     |                      | Yes                   |                 |                   |          |
| Urban Area Site                                             |          | Yes          | Area: 0.19           | ha                    |                 |                   |          |
| Green Belt Site                                             |          | No           |                      | 1                     | -               |                   |          |
| Greenfield Site                                             | -l       | Yes          | Area: 0.19           | na                    | -               |                   |          |
| Previously Developed Land<br>Site Constraints               | a        | No           |                      |                       |                 |                   |          |
| Areas excluded from the S                                   | ни       | ٨            |                      | Constraints th        | nat may affect  | a sito's viabili  | tv       |
| Scheduled Monument                                          | Witl     |              | No                   | Ancient Woodla        |                 | Within            | No       |
| Scheduled Monument                                          | Part     |              | No                   |                       | na              | Part of Site      | No       |
|                                                             | Adj.     |              | No                   |                       |                 | Within Buffer     | No       |
| SSSIs/ SACs / SPAs / Ramsar                                 | Witl     |              | No                   | Local Wildlife Si     | tes             | Within            | No       |
|                                                             |          | of Site      | No                   |                       | 105             | Part of Site      | No       |
|                                                             |          | nin Buffer   | Yes                  |                       |                 | Within Buffer     | No       |
| Local Nature Reserve (LNR)                                  | Witl     |              | No                   | Biodiversity Acti     | ion Plan (BAP)  | Within            | No       |
|                                                             | -        | of Site      | No                   | Priority Habitat      |                 | Part of Site      | No       |
|                                                             | _        | nin Buffer   | No                   | 1                     |                 | Within Buffer     | No       |
| Flood Zone                                                  |          |              | No                   | Protected Speci       | es Alert Area   |                   | No       |
| If yes, Zone 3? □                                           |          |              |                      |                       |                 | <u> </u>          |          |
| Washland                                                    |          |              | No                   | Protected Speci       | es Alert Area - |                   | No       |
| Marshes Protection Area                                     |          |              | No                   | 10m Buffer            |                 |                   |          |
| Existing, developed                                         | Witl     | nin          | No                   |                       |                 |                   |          |
| business/ industrial areas                                  | Part     |              | No                   | Village Green &       | Common Land     |                   | No       |
|                                                             | Adj.     | То           | No                   | Ground Water V        | /ulnerability   |                   | Yes Blue |
|                                                             | <u> </u> |              |                      | Area                  |                 |                   |          |
| Oil / Gas Pipelines                                         |          |              | No                   | Conservation Ar       | ea              | Within            | Yes      |
|                                                             |          |              |                      |                       |                 | Adj. To           |          |
| Electricity Pylons                                          |          |              | No                   | Listed Buildings      |                 | Within            | No       |
|                                                             |          |              |                      | Liston Duliulitys     |                 | Adj. To           | No       |
|                                                             |          |              |                      |                       |                 |                   |          |