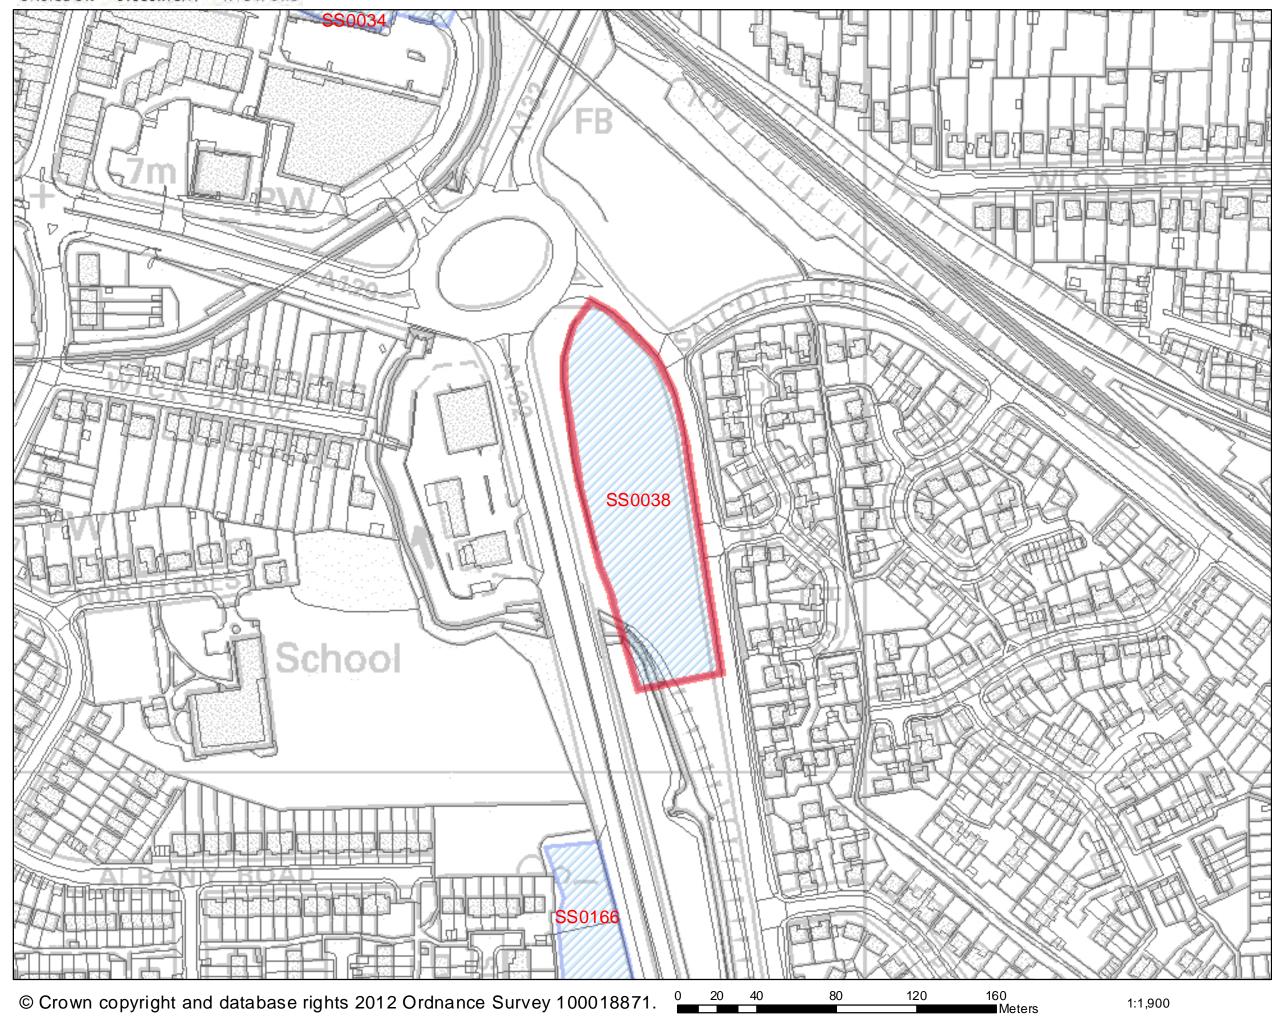

# Rear of No. 40 and Abbeyfield

© Crown copyright and database rights 2012 Ordnance Survey 100018871.