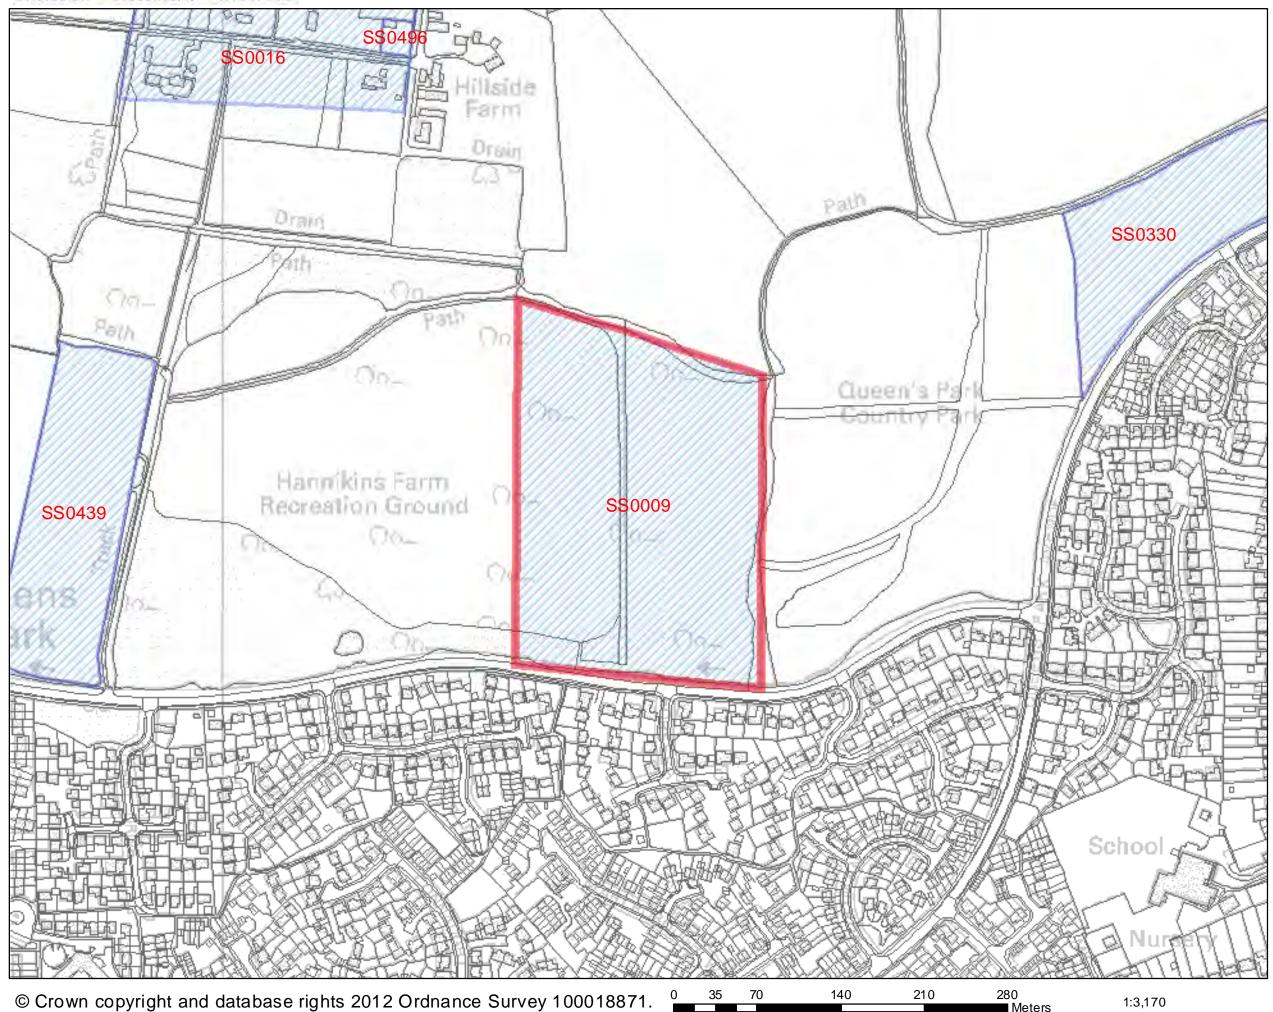

|                                                             | 01111    | i ait i      |                      |                       |                 |                   |          |
|-------------------------------------------------------------|----------|--------------|----------------------|-----------------------|-----------------|-------------------|----------|
| Address:                                                    | h o ufi  |              | Site Area:<br>0.19ha | Current Use:          | Site Ref.:      |                   |          |
| R/O 40 Laindon Road and Abl<br>Archer House, Laindon Rd, Bi |          |              | 0.1908               | Gardens/<br>grassland | SS0002          |                   |          |
|                                                             |          | •            |                      | l gi assiariu         |                 |                   | <u> </u> |
| Description of Site (includ                                 |          |              |                      |                       |                 | /ia Emmanuel C    |          |
| Amended site boundary for exclude Church View, new a        |          |              |                      | nended to             |                 | indon Road or v   |          |
| The site is in a residential are                            |          |              |                      | rear darden of        | opposite Schoo  | t joins Laindon R | ku       |
| 40 Laindon Road and an area                                 |          |              |                      |                       |                 | vices (distance   | in m)    |
| for the Emmanuel C of E chur                                |          |              |                      |                       |                 | : Quilters <600r  | ,        |
| Laindon Road. It is near to the                             |          |              |                      |                       | 5               | ool: Billericay < |          |
| and in walking distance of Qu                               | ilters   | Primary S    | School and Bill      | ericay School.        | 3               | entre: Laindon R  |          |
|                                                             |          |              |                      |                       | <800m           |                   |          |
| Development Plan: Allocated                                 |          |              |                      |                       | •               | I Centre: <800m   |          |
| outstanding planning permiss                                | ion (    | April 1996   | ) and Conserv        | ation Area            |                 | Billericay <800m  |          |
| Accuracy current in in Church                               | . of □   | naland hu    | it ma dataila. C     | ite corried           |                 | ace: Sun Corner   | r <400m; |
| Assumed ownership is Church<br>forward due to UCS.          | 1 OF E   | ngiand bu    | it no details. S     | ate carried           | Mill Meadows <  |                   |          |
| Torward due to UCS.                                         |          |              |                      |                       | Bus Stop: 100r  |                   |          |
| Planning History:                                           |          |              |                      |                       | Railway Station | n: Billericay 1km |          |
| <ul> <li>BAS/0825/91 (incorport</li> </ul>                  | oratir   | ng site witl | hin larger area      | a): 20 flats          |                 |                   |          |
| with associated parking                                     |          | •            | •                    |                       |                 |                   |          |
| • BAS/0456/01 (adjace                                       |          |              |                      |                       |                 |                   |          |
| people with special ne                                      |          |              |                      |                       |                 |                   |          |
| Church/rear of Abbey                                        | field    |              |                      |                       |                 |                   |          |
| Ownership:                                                  |          | - Public E   | 2                    | No                    |                 |                   |          |
|                                                             |          |              | Individual?          | No                    | -               |                   |          |
|                                                             |          | - Compar     |                      | No                    | -               |                   |          |
|                                                             |          | - Unknow     |                      | Yes                   |                 |                   |          |
| Urban Area Site                                             |          | Yes          | Area: 0.19           | ha                    |                 |                   |          |
| Green Belt Site                                             |          | No           |                      | 1                     | -               |                   |          |
| Greenfield Site                                             | -l       | Yes          | Area: 0.19           | na                    | -               |                   |          |
| Previously Developed Land<br>Site Constraints               | a        | No           |                      |                       |                 |                   |          |
| Areas excluded from the S                                   | ни       | ٨            |                      | Constraints th        | nat may affect  | a sito's viabili  | tv       |
| Scheduled Monument                                          | Witl     |              | No                   | Ancient Woodla        |                 | Within            | No       |
| Scheduled Monument                                          | Part     |              | No                   |                       | na              | Part of Site      | No       |
|                                                             | Adj.     |              | No                   |                       |                 | Within Buffer     | No       |
| SSSIs/ SACs / SPAs / Ramsar                                 | Witl     |              | No                   | Local Wildlife Si     | tes             | Within            | No       |
|                                                             |          | of Site      | No                   |                       | 105             | Part of Site      | No       |
|                                                             |          | nin Buffer   | Yes                  |                       |                 | Within Buffer     | No       |
| Local Nature Reserve (LNR)                                  | Witl     |              | No                   | Biodiversity Acti     | ion Plan (BAP)  | Within            | No       |
|                                                             | -        | of Site      | No                   | Priority Habitat      |                 | Part of Site      | No       |
|                                                             | _        | nin Buffer   | No                   | 1                     |                 | Within Buffer     | No       |
| Flood Zone                                                  |          |              | No                   | Protected Speci       | es Alert Area   |                   | No       |
| If yes, Zone 3? □                                           |          |              |                      |                       |                 | <u> </u>          |          |
| Washland                                                    |          |              | No                   | Protected Speci       | es Alert Area - |                   | No       |
| Marshes Protection Area                                     |          |              | No                   | 10m Buffer            |                 |                   |          |
| Existing, developed                                         | Witl     | nin          | No                   |                       |                 |                   |          |
| business/ industrial areas                                  | Part     |              | No                   | Village Green &       | Common Land     |                   | No       |
|                                                             | Adj.     | То           | No                   | Ground Water V        | /ulnerability   |                   | Yes Blue |
|                                                             | <u> </u> |              |                      | Area                  |                 |                   |          |
| Oil / Gas Pipelines                                         |          |              | No                   | Conservation Ar       | ea              | Within            | Yes      |
|                                                             |          |              |                      |                       |                 | Adj. To           |          |
| Electricity Pylons                                          |          |              | No                   | Listed Buildings      |                 | Within            | No       |
|                                                             |          |              |                      | Liston Duliulitys     |                 | Adj. To           | No       |
|                                                             |          |              |                      |                       |                 |                   |          |