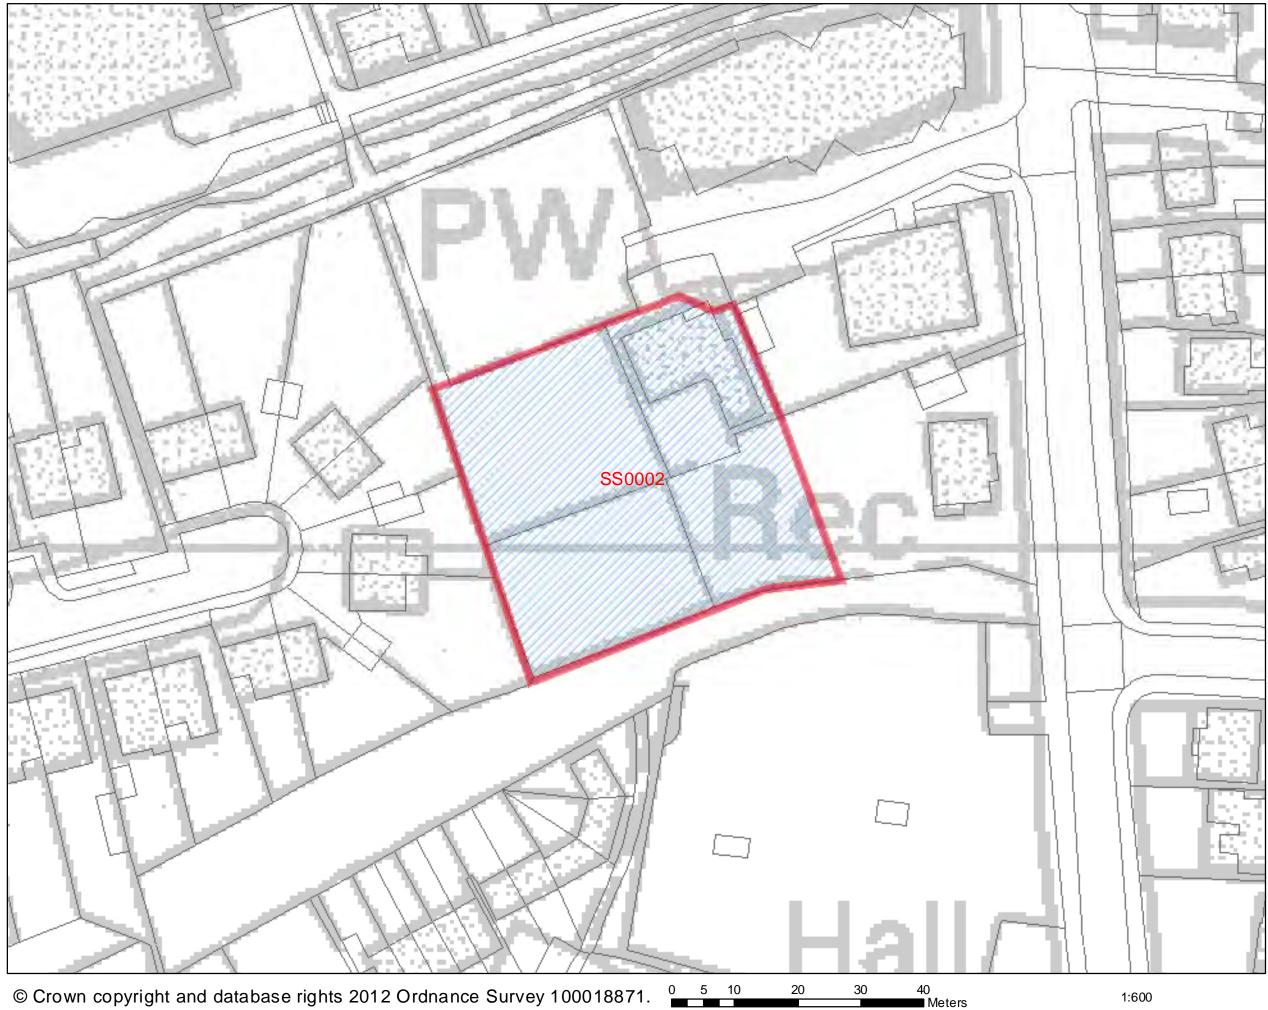

|                                                             | 01111    | i ait i      |                      |                       |                 |                   |          |
|-------------------------------------------------------------|----------|--------------|----------------------|-----------------------|-----------------|-------------------|----------|
| Address:                                                    | h o ufi  |              | Site Area:<br>0.19ha | Current Use:          | Site Ref.:      |                   |          |
| R/O 40 Laindon Road and Abl<br>Archer House, Laindon Rd, Bi |          |              | 0.1908               | Gardens/<br>grassland | SS0002          |                   |          |
|                                                             |          | •            |                      | l gi assiariu         |                 |                   | <u> </u> |
| Description of Site (includ                                 |          |              |                      |                       |                 | /ia Emmanuel C    |          |
| Amended site boundary for exclude Church View, new a        |          |              |                      | nended to             |                 | indon Road or v   |          |
| The site is in a residential are                            |          |              |                      | rear darden of        | opposite Schoo  | t joins Laindon R | ku       |
| 40 Laindon Road and an area                                 |          |              |                      |                       |                 | vices (distance   | in m)    |
| for the Emmanuel C of E chur                                |          |              |                      |                       |                 | : Quilters <600r  | ,        |
| Laindon Road. It is near to the                             |          |              |                      |                       | 5               | ool: Billericay < |          |
| and in walking distance of Qu                               | ilters   | Primary S    | School and Bill      | ericay School.        | 3               | entre: Laindon R  |          |
|                                                             |          |              |                      |                       | <800m           |                   |          |
| Development Plan: Allocated                                 |          |              |                      |                       | •               | I Centre: <800m   |          |
| outstanding planning permiss                                | ion (    | April 1996   | ) and Conserv        | ation Area            |                 | Billericay <800m  |          |
| Accuracy current in in Church                               | . of □   | naland hu    | it ma dataila. C     | ite corried           |                 | ace: Sun Corner   | r <400m; |
| Assumed ownership is Church<br>forward due to UCS.          | 1 OF E   | ngiand bu    | it no details. S     | ate carried           | Mill Meadows <  |                   |          |
| Torward due to UCS.                                         |          |              |                      |                       | Bus Stop: 100r  |                   |          |
| Planning History:                                           |          |              |                      |                       | Railway Station | n: Billericay 1km |          |
| <ul> <li>BAS/0825/91 (incorport</li> </ul>                  | oratir   | ng site witl | hin larger area      | a): 20 flats          |                 |                   |          |
| with associated parking                                     |          | •            | •                    |                       |                 |                   |          |
| • BAS/0456/01 (adjace                                       |          |              |                      |                       |                 |                   |          |
| people with special ne                                      |          |              |                      |                       |                 |                   |          |
| Church/rear of Abbey                                        | field    |              |                      |                       |                 |                   |          |
| Ownership:                                                  |          | - Public E   | 2                    | No                    |                 |                   |          |
|                                                             |          |              | Individual?          | No                    | -               |                   |          |
|                                                             |          | - Compar     |                      | No                    | -               |                   |          |
|                                                             |          | - Unknow     |                      | Yes                   |                 |                   |          |
| Urban Area Site                                             |          | Yes          | Area: 0.19           | ha                    |                 |                   |          |
| Green Belt Site                                             |          | No           |                      | 1                     | -               |                   |          |
| Greenfield Site                                             | -l       | Yes          | Area: 0.19           | na                    | -               |                   |          |
| Previously Developed Land<br>Site Constraints               | a        | No           |                      |                       |                 |                   |          |
| Areas excluded from the S                                   | ни       | ٨            |                      | Constraints th        | nat may affect  | a sito's viabili  | tv       |
| Scheduled Monument                                          | Witl     |              | No                   | Ancient Woodla        |                 | Within            | No       |
| Scheduled Monument                                          | Part     |              | No                   |                       | na              | Part of Site      | No       |
|                                                             | Adj.     |              | No                   |                       |                 | Within Buffer     | No       |
| SSSIs/ SACs / SPAs / Ramsar                                 | Witl     |              | No                   | Local Wildlife Si     | tes             | Within            | No       |
|                                                             |          | of Site      | No                   |                       | 105             | Part of Site      | No       |
|                                                             |          | nin Buffer   | Yes                  |                       |                 | Within Buffer     | No       |
| Local Nature Reserve (LNR)                                  | Witl     |              | No                   | Biodiversity Acti     | ion Plan (BAP)  | Within            | No       |
|                                                             | -        | of Site      | No                   | Priority Habitat      |                 | Part of Site      | No       |
|                                                             | _        | nin Buffer   | No                   | 1                     |                 | Within Buffer     | No       |
| Flood Zone                                                  |          |              | No                   | Protected Speci       | es Alert Area   |                   | No       |
| If yes, Zone 3? □                                           |          |              |                      |                       |                 | <u> </u>          |          |
| Washland                                                    |          |              | No                   | Protected Speci       | es Alert Area - |                   | No       |
| Marshes Protection Area                                     |          |              | No                   | 10m Buffer            |                 |                   |          |
| Existing, developed                                         | Witl     | nin          | No                   |                       |                 |                   |          |
| business/ industrial areas                                  | Part     |              | No                   | Village Green &       | Common Land     |                   | No       |
|                                                             | Adj.     | То           | No                   | Ground Water V        | /ulnerability   |                   | Yes Blue |
|                                                             | <u> </u> |              |                      | Area                  |                 |                   |          |
| Oil / Gas Pipelines                                         |          |              | No                   | Conservation Ar       | ea              | Within            | Yes      |
|                                                             |          |              |                      |                       |                 | Adj. To           |          |
| Electricity Pylons                                          |          |              | No                   | Listed Buildings      |                 | Within            | No       |
|                                                             |          |              |                      | Liston Duliulitys     |                 | Adj. To           | No       |
|                                                             |          |              |                      |                       |                 |                   |          |

| Address:<br>R/O 40 Laindon Road and Abb                                                                                                                                                                                                                                                                                                                                                                                                                                                                                                                                                                                                                                                                                                                                                                                                                                                                                                                                                                                                                                                                                                                                                                                                                                                                                                                                                                                                                                                                                                                                                                                                                                                                                                                                                                                                                                                                                                                                                                                                                                                                                              | eyfield          | <b>Site Area</b> :<br>0.19ha | Current Use:<br>Gardens/                    | Site Ref.:<br>SS0002       |                                    |           |  |
|--------------------------------------------------------------------------------------------------------------------------------------------------------------------------------------------------------------------------------------------------------------------------------------------------------------------------------------------------------------------------------------------------------------------------------------------------------------------------------------------------------------------------------------------------------------------------------------------------------------------------------------------------------------------------------------------------------------------------------------------------------------------------------------------------------------------------------------------------------------------------------------------------------------------------------------------------------------------------------------------------------------------------------------------------------------------------------------------------------------------------------------------------------------------------------------------------------------------------------------------------------------------------------------------------------------------------------------------------------------------------------------------------------------------------------------------------------------------------------------------------------------------------------------------------------------------------------------------------------------------------------------------------------------------------------------------------------------------------------------------------------------------------------------------------------------------------------------------------------------------------------------------------------------------------------------------------------------------------------------------------------------------------------------------------------------------------------------------------------------------------------------|------------------|------------------------------|---------------------------------------------|----------------------------|------------------------------------|-----------|--|
| Archer House, Laindon Rd, Bill                                                                                                                                                                                                                                                                                                                                                                                                                                                                                                                                                                                                                                                                                                                                                                                                                                                                                                                                                                                                                                                                                                                                                                                                                                                                                                                                                                                                                                                                                                                                                                                                                                                                                                                                                                                                                                                                                                                                                                                                                                                                                                       | ericay           | 1                            | grassland                                   |                            |                                    |           |  |
| Immovable communications                                                                                                                                                                                                                                                                                                                                                                                                                                                                                                                                                                                                                                                                                                                                                                                                                                                                                                                                                                                                                                                                                                                                                                                                                                                                                                                                                                                                                                                                                                                                                                                                                                                                                                                                                                                                                                                                                                                                                                                                                                                                                                             |                  | No                           | Potential Contamina                         | ted Land                   | С                                  |           |  |
| 400m buffer zone around sewage treatment plants                                                                                                                                                                                                                                                                                                                                                                                                                                                                                                                                                                                                                                                                                                                                                                                                                                                                                                                                                                                                                                                                                                                                                                                                                                                                                                                                                                                                                                                                                                                                                                                                                                                                                                                                                                                                                                                                                                                                                                                                                                                                                      |                  | No                           | Definitive Footpath                         | (PRoW)                     |                                    | No        |  |
| H.E.R – Billericay Gas works                                                                                                                                                                                                                                                                                                                                                                                                                                                                                                                                                                                                                                                                                                                                                                                                                                                                                                                                                                                                                                                                                                                                                                                                                                                                                                                                                                                                                                                                                                                                                                                                                                                                                                                                                                                                                                                                                                                                                                                                                                                                                                         |                  | -                            | ТРО                                         |                            |                                    | No        |  |
| n.E.R – billericay Gas works                                                                                                                                                                                                                                                                                                                                                                                                                                                                                                                                                                                                                                                                                                                                                                                                                                                                                                                                                                                                                                                                                                                                                                                                                                                                                                                                                                                                                                                                                                                                                                                                                                                                                                                                                                                                                                                                                                                                                                                                                                                                                                         |                  |                              |                                             | A.r.o.o.                   |                                    | -         |  |
|                                                                                                                                                                                                                                                                                                                                                                                                                                                                                                                                                                                                                                                                                                                                                                                                                                                                                                                                                                                                                                                                                                                                                                                                                                                                                                                                                                                                                                                                                                                                                                                                                                                                                                                                                                                                                                                                                                                                                                                                                                                                                                                                      |                  | <u> </u>                     | Archaeological Finds                        | s Area                     |                                    | Yes       |  |
| Highway issues: 2 schools n                                                                                                                                                                                                                                                                                                                                                                                                                                                                                                                                                                                                                                                                                                                                                                                                                                                                                                                                                                                                                                                                                                                                                                                                                                                                                                                                                                                                                                                                                                                                                                                                                                                                                                                                                                                                                                                                                                                                                                                                                                                                                                          | earby; busy roa  | ad; highway                  |                                             |                            |                                    |           |  |
| Constraints:                                                                                                                                                                                                                                                                                                                                                                                                                                                                                                                                                                                                                                                                                                                                                                                                                                                                                                                                                                                                                                                                                                                                                                                                                                                                                                                                                                                                                                                                                                                                                                                                                                                                                                                                                                                                                                                                                                                                                                                                                                                                                                                         |                  |                              | Potential highway                           |                            |                                    |           |  |
| <ul> <li>Within 2km buffer of Mill Meadows SSSI</li> </ul>                                                                                                                                                                                                                                                                                                                                                                                                                                                                                                                                                                                                                                                                                                                                                                                                                                                                                                                                                                                                                                                                                                                                                                                                                                                                                                                                                                                                                                                                                                                                                                                                                                                                                                                                                                                                                                                                                                                                                                                                                                                                           |                  |                              | Ground water vulnerability area             |                            |                                    |           |  |
| <ul> <li>Within Billericay Conservation Area</li> </ul>                                                                                                                                                                                                                                                                                                                                                                                                                                                                                                                                                                                                                                                                                                                                                                                                                                                                                                                                                                                                                                                                                                                                                                                                                                                                                                                                                                                                                                                                                                                                                                                                                                                                                                                                                                                                                                                                                                                                                                                                                                                                              |                  |                              | Likely existence                            | of contamin                | ation – no detai                   | iled      |  |
| Within Archaeological finds                                                                                                                                                                                                                                                                                                                                                                                                                                                                                                                                                                                                                                                                                                                                                                                                                                                                                                                                                                                                                                                                                                                                                                                                                                                                                                                                                                                                                                                                                                                                                                                                                                                                                                                                                                                                                                                                                                                                                                                                                                                                                                          | s area           |                              | assessment mad                              | de.                        |                                    |           |  |
| Could the constraints be ov                                                                                                                                                                                                                                                                                                                                                                                                                                                                                                                                                                                                                                                                                                                                                                                                                                                                                                                                                                                                                                                                                                                                                                                                                                                                                                                                                                                                                                                                                                                                                                                                                                                                                                                                                                                                                                                                                                                                                                                                                                                                                                          | vercome?         | Yes                          | If yes, how?                                |                            |                                    |           |  |
| <ul> <li>Archaeological and ground</li> </ul>                                                                                                                                                                                                                                                                                                                                                                                                                                                                                                                                                                                                                                                                                                                                                                                                                                                                                                                                                                                                                                                                                                                                                                                                                                                                                                                                                                                                                                                                                                                                                                                                                                                                                                                                                                                                                                                                                                                                                                                                                                                                                        | water investig   | ations prior                 | to development.                             |                            |                                    |           |  |
| <ul> <li>High Quality design suitab</li> </ul>                                                                                                                                                                                                                                                                                                                                                                                                                                                                                                                                                                                                                                                                                                                                                                                                                                                                                                                                                                                                                                                                                                                                                                                                                                                                                                                                                                                                                                                                                                                                                                                                                                                                                                                                                                                                                                                                                                                                                                                                                                                                                       | le for Conserva  | tion Area                    |                                             |                            |                                    |           |  |
| <ul> <li>Small capacity of site should be addressed and should be addresse</li></ul> | Ild not cause ar | ny significan                | t increase in highway                       | safety issues              | 6                                  |           |  |
| <ul> <li>Intrusive investigation of t</li> </ul>                                                                                                                                                                                                                                                                                                                                                                                                                                                                                                                                                                                                                                                                                                                                                                                                                                                                                                                                                                                                                                                                                                                                                                                                                                                                                                                                                                                                                                                                                                                                                                                                                                                                                                                                                                                                                                                                                                                                                                                                                                                                                     |                  |                              |                                             |                            |                                    | sures     |  |
| What is the most suitable                                                                                                                                                                                                                                                                                                                                                                                                                                                                                                                                                                                                                                                                                                                                                                                                                                                                                                                                                                                                                                                                                                                                                                                                                                                                                                                                                                                                                                                                                                                                                                                                                                                                                                                                                                                                                                                                                                                                                                                                                                                                                                            |                  |                              |                                             |                            |                                    |           |  |
| Site is suitable for housing                                                                                                                                                                                                                                                                                                                                                                                                                                                                                                                                                                                                                                                                                                                                                                                                                                                                                                                                                                                                                                                                                                                                                                                                                                                                                                                                                                                                                                                                                                                                                                                                                                                                                                                                                                                                                                                                                                                                                                                                                                                                                                         |                  |                              |                                             |                            |                                    |           |  |
| Reason(s) why site is suita through the car park.                                                                                                                                                                                                                                                                                                                                                                                                                                                                                                                                                                                                                                                                                                                                                                                                                                                                                                                                                                                                                                                                                                                                                                                                                                                                                                                                                                                                                                                                                                                                                                                                                                                                                                                                                                                                                                                                                                                                                                                                                                                                                    | able for housi   | <b>ng</b> : Existing         | residential area close                      | to services.               | Access could be                    | e achieve |  |
|                                                                                                                                                                                                                                                                                                                                                                                                                                                                                                                                                                                                                                                                                                                                                                                                                                                                                                                                                                                                                                                                                                                                                                                                                                                                                                                                                                                                                                                                                                                                                                                                                                                                                                                                                                                                                                                                                                                                                                                                                                                                                                                                      |                  |                              |                                             |                            |                                    |           |  |
| Is site available for develo                                                                                                                                                                                                                                                                                                                                                                                                                                                                                                                                                                                                                                                                                                                                                                                                                                                                                                                                                                                                                                                                                                                                                                                                                                                                                                                                                                                                                                                                                                                                                                                                                                                                                                                                                                                                                                                                                                                                                                                                                                                                                                         | pment?           |                              | Was identified through                      | ugh Urban C                | apacity Study 2                    | 004 –     |  |
|                                                                                                                                                                                                                                                                                                                                                                                                                                                                                                                                                                                                                                                                                                                                                                                                                                                                                                                                                                                                                                                                                                                                                                                                                                                                                                                                                                                                                                                                                                                                                                                                                                                                                                                                                                                                                                                                                                                                                                                                                                                                                                                                      | •                |                              |                                             |                            |                                    |           |  |
| <u> </u>                                                                                                                                                                                                                                                                                                                                                                                                                                                                                                                                                                                                                                                                                                                                                                                                                                                                                                                                                                                                                                                                                                                                                                                                                                                                                                                                                                                                                                                                                                                                                                                                                                                                                                                                                                                                                                                                                                                                                                                                                                                                                                                             |                  |                              | the landowners and                          |                            |                                    | 5         |  |
| Reason(s) why site is suita                                                                                                                                                                                                                                                                                                                                                                                                                                                                                                                                                                                                                                                                                                                                                                                                                                                                                                                                                                                                                                                                                                                                                                                                                                                                                                                                                                                                                                                                                                                                                                                                                                                                                                                                                                                                                                                                                                                                                                                                                                                                                                          | able for housi   |                              | Was identified throu<br>however, the site h | ugh Urban C<br>as not been | apacity Study 2<br>formally submit | 004 –     |  |

# Rear of No. 40 and Abbeyfield

© Crown copyright and database rights 2012 Ordnance Survey 100018871.