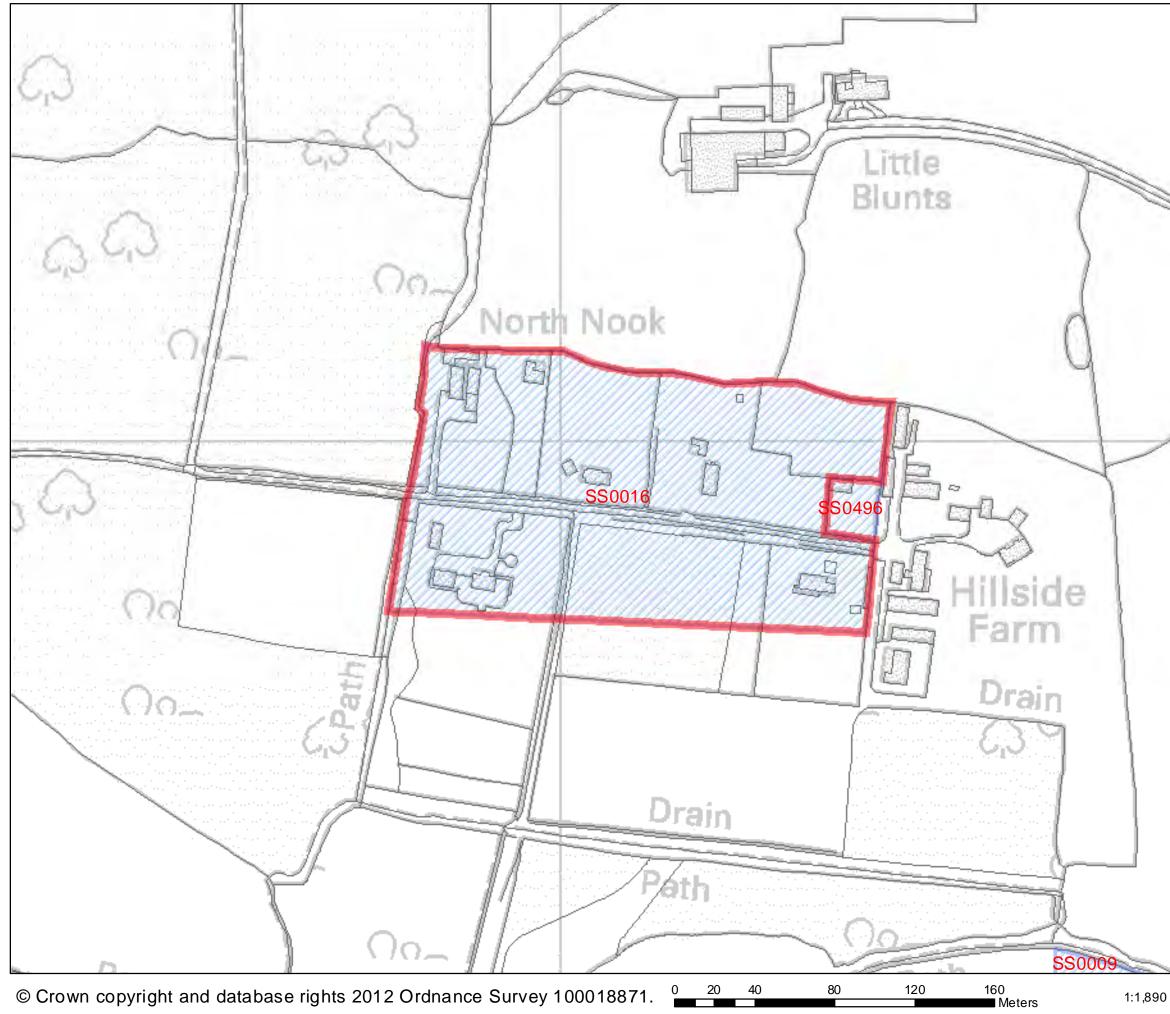

|                                                             | 01111    | i ait i      |                      |                       |                 |                   |          |
|-------------------------------------------------------------|----------|--------------|----------------------|-----------------------|-----------------|-------------------|----------|
| Address:                                                    | h o ufi  |              | Site Area:<br>0.19ha | Current Use:          | Site Ref.:      |                   |          |
| R/O 40 Laindon Road and Abl<br>Archer House, Laindon Rd, Bi |          |              | 0.1908               | Gardens/<br>grassland | SS0002          |                   |          |
|                                                             |          | •            |                      | l gi assiariu         |                 |                   | <u> </u> |
| Description of Site (includ                                 |          |              |                      |                       |                 | /ia Emmanuel C    |          |
| Amended site boundary for exclude Church View, new a        |          |              |                      | nended to             |                 | indon Road or v   |          |
| The site is in a residential are                            |          |              |                      | rear darden of        | opposite Schoo  | t joins Laindon R | ku       |
| 40 Laindon Road and an area                                 |          |              |                      |                       |                 | vices (distance   | in m)    |
| for the Emmanuel C of E chur                                |          |              |                      |                       |                 | : Quilters <600r  | ,        |
| Laindon Road. It is near to the                             |          |              |                      |                       | 5               | ool: Billericay < |          |
| and in walking distance of Qu                               | ilters   | Primary S    | School and Bill      | ericay School.        | 3               | entre: Laindon R  |          |
|                                                             |          |              |                      |                       | <800m           |                   |          |
| Development Plan: Allocated                                 |          |              |                      |                       | •               | I Centre: <800m   |          |
| outstanding planning permiss                                | ion (    | April 1996   | ) and Conserv        | ation Area            |                 | Billericay <800m  |          |
| Accuracy current in in Church                               | . of □   | naland hu    | it ma dataila. C     | ite corried           |                 | ace: Sun Corner   | r <400m; |
| Assumed ownership is Church<br>forward due to UCS.          | 1 OF E   | ngiand bu    | it no details. S     | ate carried           | Mill Meadows <  |                   |          |
| Torward due to UCS.                                         |          |              |                      |                       | Bus Stop: 100r  |                   |          |
| Planning History:                                           |          |              |                      |                       | Railway Station | n: Billericay 1km |          |
| <ul> <li>BAS/0825/91 (incorport</li> </ul>                  | oratir   | ng site witl | hin larger area      | a): 20 flats          |                 |                   |          |
| with associated parking                                     |          | •            | •                    |                       |                 |                   |          |
| • BAS/0456/01 (adjace                                       |          |              |                      |                       |                 |                   |          |
| people with special ne                                      |          |              |                      |                       |                 |                   |          |
| Church/rear of Abbey                                        | field    |              |                      |                       |                 |                   |          |
| Ownership:                                                  |          | - Public E   | 2                    | No                    |                 |                   |          |
|                                                             |          |              | Individual?          | No                    | -               |                   |          |
|                                                             |          | - Compar     |                      | No                    | -               |                   |          |
|                                                             |          | - Unknow     |                      | Yes                   |                 |                   |          |
| Urban Area Site                                             |          | Yes          | Area: 0.19           | ha                    |                 |                   |          |
| Green Belt Site                                             |          | No           |                      | 1                     | -               |                   |          |
| Greenfield Site                                             | -l       | Yes          | Area: 0.19           | na                    | -               |                   |          |
| Previously Developed Land<br>Site Constraints               | a        | No           |                      |                       |                 |                   |          |
| Areas excluded from the S                                   | ни       | ٨            |                      | Constraints th        | nat may affect  | a sito's viabili  | tv       |
| Scheduled Monument                                          | Witl     |              | No                   | Ancient Woodla        |                 | Within            | No       |
| Scheduled Monument                                          | Part     |              | No                   |                       | na              | Part of Site      | No       |
|                                                             | Adj.     |              | No                   |                       |                 | Within Buffer     | No       |
| SSSIs/ SACs / SPAs / Ramsar                                 | Witl     |              | No                   | Local Wildlife Si     | tes             | Within            | No       |
|                                                             |          | of Site      | No                   |                       | 105             | Part of Site      | No       |
|                                                             |          | nin Buffer   | Yes                  |                       |                 | Within Buffer     | No       |
| Local Nature Reserve (LNR)                                  | Witl     |              | No                   | Biodiversity Acti     | ion Plan (BAP)  | Within            | No       |
|                                                             | -        | of Site      | No                   | Priority Habitat      |                 | Part of Site      | No       |
|                                                             | _        | nin Buffer   | No                   | 1                     |                 | Within Buffer     | No       |
| Flood Zone                                                  |          |              | No                   | Protected Speci       | es Alert Area   |                   | No       |
| If yes, Zone 3? □                                           |          |              |                      |                       |                 | <u> </u>          |          |
| Washland                                                    |          |              | No                   | Protected Speci       | es Alert Area - |                   | No       |
| Marshes Protection Area                                     |          |              | No                   | 10m Buffer            |                 |                   |          |
| Existing, developed                                         | Witl     | nin          | No                   |                       |                 |                   |          |
| business/ industrial areas                                  | Part     |              | No                   | Village Green &       | Common Land     |                   | No       |
|                                                             | Adj.     | То           | No                   | Ground Water V        | /ulnerability   |                   | Yes Blue |
|                                                             | <u> </u> |              |                      | Area                  |                 |                   |          |
| Oil / Gas Pipelines                                         |          |              | No                   | Conservation Ar       | ea              | Within            | Yes      |
|                                                             |          |              |                      |                       |                 | Adj. To           |          |
| Electricity Pylons                                          |          |              | No                   | Listed Buildings      |                 | Within            | No       |
|                                                             |          |              |                      | Liston Duliulitys     |                 | Adj. To           | No       |
|                                                             |          |              |                      |                       |                 |                   |          |