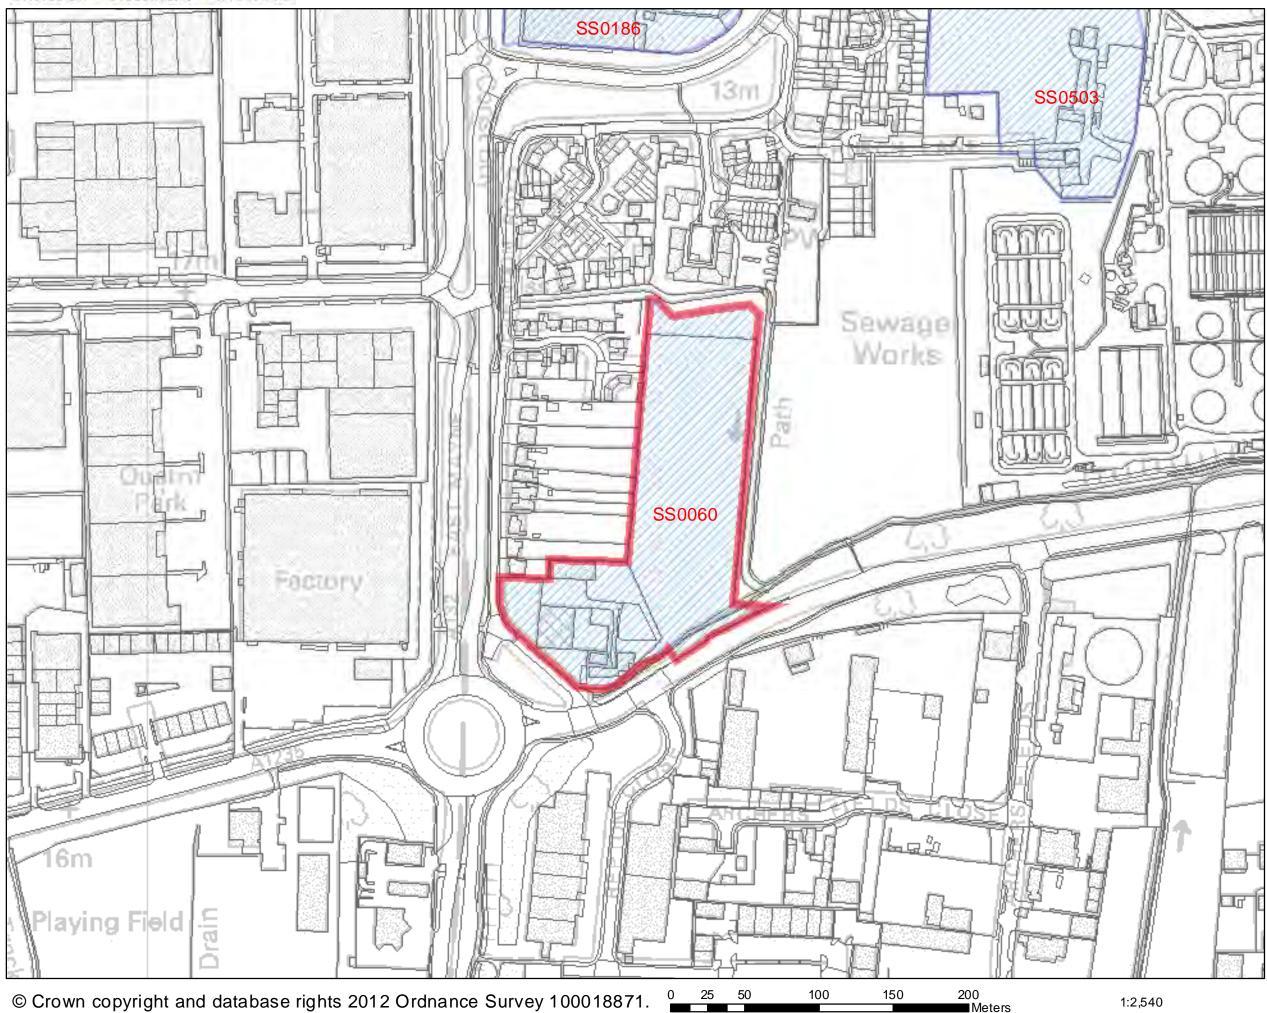

# Rear of No. 40 and Abbeyfield

© Crown copyright and database rights 2012 Ordnance Survey 100018871.