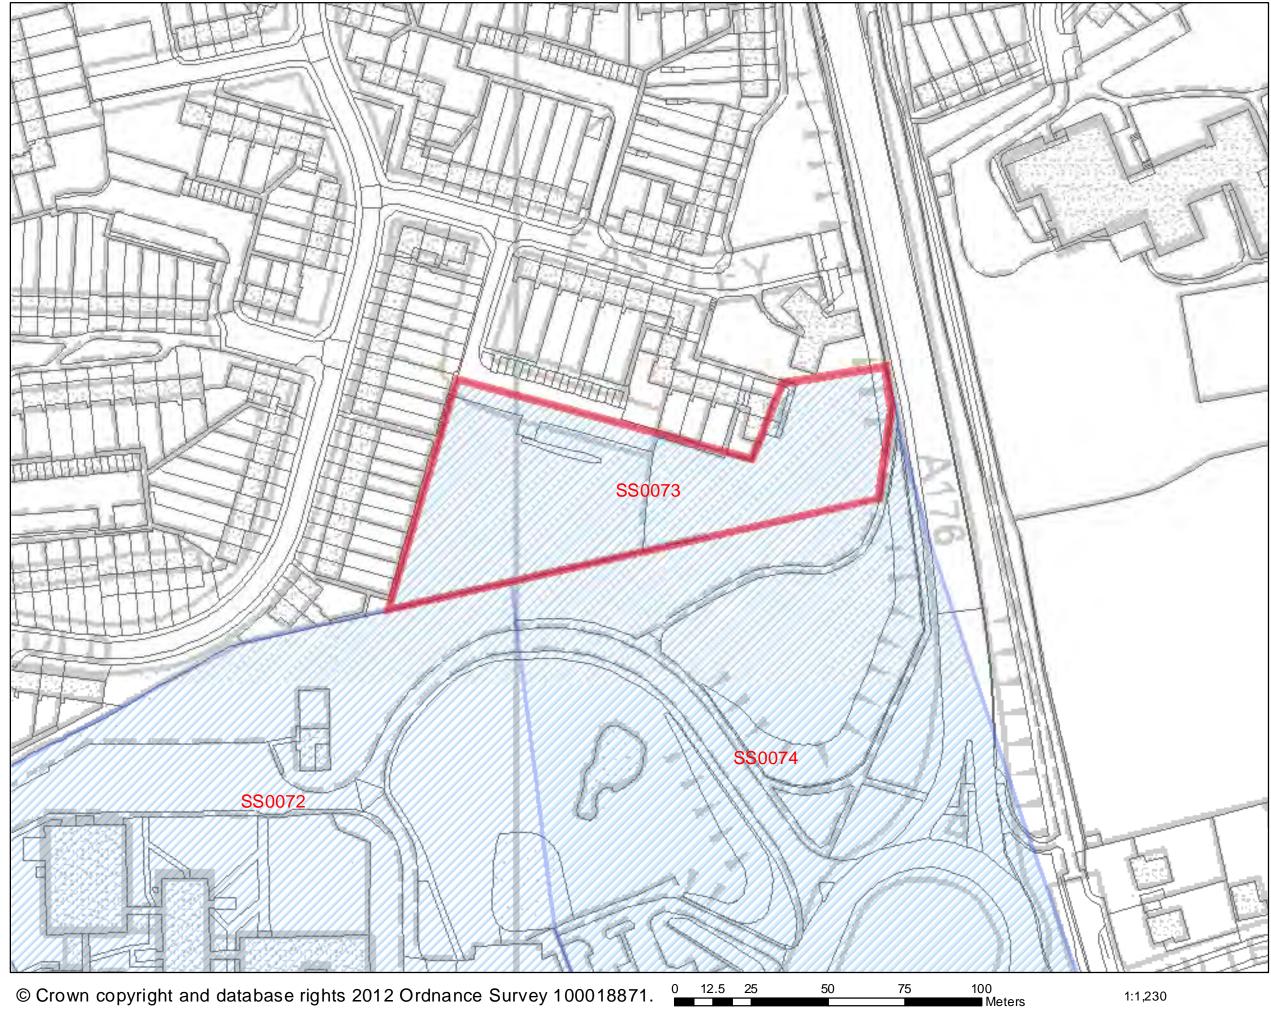

|                                                             | 01111    | i ait i      |                      |                       |                 |                   |          |
|-------------------------------------------------------------|----------|--------------|----------------------|-----------------------|-----------------|-------------------|----------|
| Address:                                                    | h o ufi  |              | Site Area:<br>0.19ha | Current Use:          | Site Ref.:      |                   |          |
| R/O 40 Laindon Road and Abl<br>Archer House, Laindon Rd, Bi |          |              | 0.1908               | Gardens/<br>grassland | SS0002          |                   |          |
|                                                             |          | •            |                      | l gi assiariu         |                 |                   | <u> </u> |
| Description of Site (includ                                 |          |              |                      |                       |                 | /ia Emmanuel C    |          |
| Amended site boundary for exclude Church View, new a        |          |              |                      | nended to             |                 | indon Road or v   |          |
| The site is in a residential are                            |          |              |                      | rear darden of        | opposite Schoo  | t joins Laindon R | ku       |
| 40 Laindon Road and an area                                 |          |              |                      |                       |                 | vices (distance   | in m)    |
| for the Emmanuel C of E chur                                |          |              |                      |                       |                 | : Quilters <600r  | ,        |
| Laindon Road. It is near to the                             |          |              |                      |                       | 5               | ool: Billericay < |          |
| and in walking distance of Qu                               | ilters   | Primary S    | School and Bill      | ericay School.        | 3               | entre: Laindon R  |          |
|                                                             |          |              |                      |                       | <800m           |                   |          |
| Development Plan: Allocated                                 |          |              |                      |                       | •               | I Centre: <800m   |          |
| outstanding planning permiss                                | ion (    | April 1996   | ) and Conserv        | ation Area            |                 | Billericay <800m  |          |
| Accuracy current in in Church                               | . of □   | naland hu    | it ma dataila. C     | ite corried           |                 | ace: Sun Corner   | r <400m; |
| Assumed ownership is Church<br>forward due to UCS.          | 1 OF E   | ngiand bu    | it no details. S     | ate carried           | Mill Meadows <  |                   |          |
| Torward due to UCS.                                         |          |              |                      |                       | Bus Stop: 100r  |                   |          |
| Planning History:                                           |          |              |                      |                       | Railway Station | n: Billericay 1km |          |
| <ul> <li>BAS/0825/91 (incorport</li> </ul>                  | oratir   | ng site witl | hin larger area      | a): 20 flats          |                 |                   |          |
| with associated parking                                     |          | •            | •                    |                       |                 |                   |          |
| • BAS/0456/01 (adjace                                       |          |              |                      |                       |                 |                   |          |
| people with special ne                                      |          |              |                      |                       |                 |                   |          |
| Church/rear of Abbey                                        | field    |              |                      |                       |                 |                   |          |
| Ownership:                                                  |          | - Public E   | 2                    | No                    |                 |                   |          |
|                                                             |          |              | Individual?          | No                    | -               |                   |          |
|                                                             |          | - Compar     |                      | No                    | -               |                   |          |
|                                                             |          | - Unknow     |                      | Yes                   |                 |                   |          |
| Urban Area Site                                             |          | Yes          | Area: 0.19           | ha                    |                 |                   |          |
| Green Belt Site                                             |          | No           |                      | 1                     | -               |                   |          |
| Greenfield Site                                             | -l       | Yes          | Area: 0.19           | na                    | -               |                   |          |
| Previously Developed Land<br>Site Constraints               | a        | No           |                      |                       |                 |                   |          |
| Areas excluded from the S                                   | ни       | ٨            |                      | Constraints th        | nat may affect  | a sito's viabili  | tv       |
| Scheduled Monument                                          | Witl     |              | No                   | Ancient Woodla        |                 | Within            | No       |
| Scheduled Monument                                          | Part     |              | No                   |                       | na              | Part of Site      | No       |
|                                                             | Adj.     |              | No                   |                       |                 | Within Buffer     | No       |
| SSSIs/ SACs / SPAs / Ramsar                                 | Witl     |              | No                   | Local Wildlife Si     | tes             | Within            | No       |
|                                                             |          | of Site      | No                   |                       | 105             | Part of Site      | No       |
|                                                             |          | nin Buffer   | Yes                  |                       |                 | Within Buffer     | No       |
| Local Nature Reserve (LNR)                                  | Witl     |              | No                   | Biodiversity Acti     | ion Plan (BAP)  | Within            | No       |
|                                                             | -        | of Site      | No                   | Priority Habitat      |                 | Part of Site      | No       |
|                                                             | _        | nin Buffer   | No                   | 1                     |                 | Within Buffer     | No       |
| Flood Zone                                                  |          |              | No                   | Protected Speci       | es Alert Area   |                   | No       |
| If yes, Zone 3? □                                           |          |              |                      |                       |                 | <u> </u>          |          |
| Washland                                                    |          |              | No                   | Protected Speci       | es Alert Area - |                   | No       |
| Marshes Protection Area                                     |          |              | No                   | 10m Buffer            |                 |                   |          |
| Existing, developed                                         | Witl     | nin          | No                   |                       |                 |                   |          |
| business/ industrial areas                                  | Part     |              | No                   | Village Green &       | Common Land     |                   | No       |
|                                                             | Adj.     | То           | No                   | Ground Water V        | /ulnerability   |                   | Yes Blue |
|                                                             | <u> </u> |              |                      | Area                  |                 |                   |          |
| Oil / Gas Pipelines                                         |          |              | No                   | Conservation Ar       | ea              | Within            | Yes      |
|                                                             |          |              |                      |                       |                 | Adj. To           |          |
| Electricity Pylons                                          |          |              | No                   | Listed Buildings      |                 | Within            | No       |
|                                                             |          |              |                      | Liston Duliulitys     |                 | Adj. To           | No       |
|                                                             |          |              |                      |                       |                 |                   |          |

| Address:<br>R/O 40 Laindon Road and Abb                                                                                                                                                                                                                                                                                                                                                                                                                                                                                                                                                                                                                                                                                                                                                                                                                                                                                                                                                                                                                                                                                                                                                                                                                                                                                                                                                                                                                                                                                                                                                                                                                                                                                                                                                                                                                                                                                                                                                                                                                                                                                              | eyfield          | <b>Site Area</b> :<br>0.19ha | Current Use:<br>Gardens/                    | Site Ref.:<br>SS0002       |                                    |           |  |
|--------------------------------------------------------------------------------------------------------------------------------------------------------------------------------------------------------------------------------------------------------------------------------------------------------------------------------------------------------------------------------------------------------------------------------------------------------------------------------------------------------------------------------------------------------------------------------------------------------------------------------------------------------------------------------------------------------------------------------------------------------------------------------------------------------------------------------------------------------------------------------------------------------------------------------------------------------------------------------------------------------------------------------------------------------------------------------------------------------------------------------------------------------------------------------------------------------------------------------------------------------------------------------------------------------------------------------------------------------------------------------------------------------------------------------------------------------------------------------------------------------------------------------------------------------------------------------------------------------------------------------------------------------------------------------------------------------------------------------------------------------------------------------------------------------------------------------------------------------------------------------------------------------------------------------------------------------------------------------------------------------------------------------------------------------------------------------------------------------------------------------------|------------------|------------------------------|---------------------------------------------|----------------------------|------------------------------------|-----------|--|
| Archer House, Laindon Rd, Bill                                                                                                                                                                                                                                                                                                                                                                                                                                                                                                                                                                                                                                                                                                                                                                                                                                                                                                                                                                                                                                                                                                                                                                                                                                                                                                                                                                                                                                                                                                                                                                                                                                                                                                                                                                                                                                                                                                                                                                                                                                                                                                       | ericay           | 1                            | grassland                                   |                            |                                    |           |  |
| Immovable communications                                                                                                                                                                                                                                                                                                                                                                                                                                                                                                                                                                                                                                                                                                                                                                                                                                                                                                                                                                                                                                                                                                                                                                                                                                                                                                                                                                                                                                                                                                                                                                                                                                                                                                                                                                                                                                                                                                                                                                                                                                                                                                             |                  | No                           | Potential Contamina                         | ted Land                   | С                                  |           |  |
| 400m buffer zone around sewage treatment plants                                                                                                                                                                                                                                                                                                                                                                                                                                                                                                                                                                                                                                                                                                                                                                                                                                                                                                                                                                                                                                                                                                                                                                                                                                                                                                                                                                                                                                                                                                                                                                                                                                                                                                                                                                                                                                                                                                                                                                                                                                                                                      |                  | No                           | Definitive Footpath                         | (PRoW)                     |                                    | No        |  |
| H.E.R – Billericay Gas works                                                                                                                                                                                                                                                                                                                                                                                                                                                                                                                                                                                                                                                                                                                                                                                                                                                                                                                                                                                                                                                                                                                                                                                                                                                                                                                                                                                                                                                                                                                                                                                                                                                                                                                                                                                                                                                                                                                                                                                                                                                                                                         |                  | -                            | ТРО                                         |                            |                                    | No        |  |
| n.E.R – billericay Gas works                                                                                                                                                                                                                                                                                                                                                                                                                                                                                                                                                                                                                                                                                                                                                                                                                                                                                                                                                                                                                                                                                                                                                                                                                                                                                                                                                                                                                                                                                                                                                                                                                                                                                                                                                                                                                                                                                                                                                                                                                                                                                                         |                  |                              |                                             | A.r.o.o.                   |                                    | -         |  |
|                                                                                                                                                                                                                                                                                                                                                                                                                                                                                                                                                                                                                                                                                                                                                                                                                                                                                                                                                                                                                                                                                                                                                                                                                                                                                                                                                                                                                                                                                                                                                                                                                                                                                                                                                                                                                                                                                                                                                                                                                                                                                                                                      |                  | <u> </u>                     | Archaeological Finds                        | s Area                     |                                    | Yes       |  |
| Highway issues: 2 schools n                                                                                                                                                                                                                                                                                                                                                                                                                                                                                                                                                                                                                                                                                                                                                                                                                                                                                                                                                                                                                                                                                                                                                                                                                                                                                                                                                                                                                                                                                                                                                                                                                                                                                                                                                                                                                                                                                                                                                                                                                                                                                                          | earby; busy roa  | ad; highway                  |                                             |                            |                                    |           |  |
| Constraints:                                                                                                                                                                                                                                                                                                                                                                                                                                                                                                                                                                                                                                                                                                                                                                                                                                                                                                                                                                                                                                                                                                                                                                                                                                                                                                                                                                                                                                                                                                                                                                                                                                                                                                                                                                                                                                                                                                                                                                                                                                                                                                                         |                  |                              | Potential highway                           |                            |                                    |           |  |
| <ul> <li>Within 2km buffer of Mill Meadows SSSI</li> </ul>                                                                                                                                                                                                                                                                                                                                                                                                                                                                                                                                                                                                                                                                                                                                                                                                                                                                                                                                                                                                                                                                                                                                                                                                                                                                                                                                                                                                                                                                                                                                                                                                                                                                                                                                                                                                                                                                                                                                                                                                                                                                           |                  |                              | Ground water vulnerability area             |                            |                                    |           |  |
| <ul> <li>Within Billericay Conservation Area</li> </ul>                                                                                                                                                                                                                                                                                                                                                                                                                                                                                                                                                                                                                                                                                                                                                                                                                                                                                                                                                                                                                                                                                                                                                                                                                                                                                                                                                                                                                                                                                                                                                                                                                                                                                                                                                                                                                                                                                                                                                                                                                                                                              |                  |                              | Likely existence                            | of contamin                | ation – no detai                   | iled      |  |
| Within Archaeological finds                                                                                                                                                                                                                                                                                                                                                                                                                                                                                                                                                                                                                                                                                                                                                                                                                                                                                                                                                                                                                                                                                                                                                                                                                                                                                                                                                                                                                                                                                                                                                                                                                                                                                                                                                                                                                                                                                                                                                                                                                                                                                                          | s area           |                              | assessment mad                              | de.                        |                                    |           |  |
| Could the constraints be ov                                                                                                                                                                                                                                                                                                                                                                                                                                                                                                                                                                                                                                                                                                                                                                                                                                                                                                                                                                                                                                                                                                                                                                                                                                                                                                                                                                                                                                                                                                                                                                                                                                                                                                                                                                                                                                                                                                                                                                                                                                                                                                          | vercome?         | Yes                          | If yes, how?                                |                            |                                    |           |  |
| <ul> <li>Archaeological and ground</li> </ul>                                                                                                                                                                                                                                                                                                                                                                                                                                                                                                                                                                                                                                                                                                                                                                                                                                                                                                                                                                                                                                                                                                                                                                                                                                                                                                                                                                                                                                                                                                                                                                                                                                                                                                                                                                                                                                                                                                                                                                                                                                                                                        | water investig   | ations prior                 | to development.                             |                            |                                    |           |  |
| <ul> <li>High Quality design suitab</li> </ul>                                                                                                                                                                                                                                                                                                                                                                                                                                                                                                                                                                                                                                                                                                                                                                                                                                                                                                                                                                                                                                                                                                                                                                                                                                                                                                                                                                                                                                                                                                                                                                                                                                                                                                                                                                                                                                                                                                                                                                                                                                                                                       | le for Conserva  | tion Area                    |                                             |                            |                                    |           |  |
| <ul> <li>Small capacity of site should be addressed and should be addresse</li></ul> | Ild not cause ar | ny significan                | t increase in highway                       | safety issues              | 6                                  |           |  |
| <ul> <li>Intrusive investigation of t</li> </ul>                                                                                                                                                                                                                                                                                                                                                                                                                                                                                                                                                                                                                                                                                                                                                                                                                                                                                                                                                                                                                                                                                                                                                                                                                                                                                                                                                                                                                                                                                                                                                                                                                                                                                                                                                                                                                                                                                                                                                                                                                                                                                     |                  |                              |                                             |                            |                                    | sures     |  |
| What is the most suitable                                                                                                                                                                                                                                                                                                                                                                                                                                                                                                                                                                                                                                                                                                                                                                                                                                                                                                                                                                                                                                                                                                                                                                                                                                                                                                                                                                                                                                                                                                                                                                                                                                                                                                                                                                                                                                                                                                                                                                                                                                                                                                            |                  |                              |                                             |                            |                                    |           |  |
| Site is suitable for housing                                                                                                                                                                                                                                                                                                                                                                                                                                                                                                                                                                                                                                                                                                                                                                                                                                                                                                                                                                                                                                                                                                                                                                                                                                                                                                                                                                                                                                                                                                                                                                                                                                                                                                                                                                                                                                                                                                                                                                                                                                                                                                         |                  |                              |                                             |                            |                                    |           |  |
| Reason(s) why site is suita through the car park.                                                                                                                                                                                                                                                                                                                                                                                                                                                                                                                                                                                                                                                                                                                                                                                                                                                                                                                                                                                                                                                                                                                                                                                                                                                                                                                                                                                                                                                                                                                                                                                                                                                                                                                                                                                                                                                                                                                                                                                                                                                                                    | able for housi   | <b>ng</b> : Existing         | residential area close                      | to services.               | Access could be                    | e achieve |  |
|                                                                                                                                                                                                                                                                                                                                                                                                                                                                                                                                                                                                                                                                                                                                                                                                                                                                                                                                                                                                                                                                                                                                                                                                                                                                                                                                                                                                                                                                                                                                                                                                                                                                                                                                                                                                                                                                                                                                                                                                                                                                                                                                      |                  |                              |                                             |                            |                                    |           |  |
| Is site available for develo                                                                                                                                                                                                                                                                                                                                                                                                                                                                                                                                                                                                                                                                                                                                                                                                                                                                                                                                                                                                                                                                                                                                                                                                                                                                                                                                                                                                                                                                                                                                                                                                                                                                                                                                                                                                                                                                                                                                                                                                                                                                                                         | pment?           |                              | Was identified through                      | ugh Urban C                | apacity Study 2                    | 004 –     |  |
|                                                                                                                                                                                                                                                                                                                                                                                                                                                                                                                                                                                                                                                                                                                                                                                                                                                                                                                                                                                                                                                                                                                                                                                                                                                                                                                                                                                                                                                                                                                                                                                                                                                                                                                                                                                                                                                                                                                                                                                                                                                                                                                                      | •                |                              |                                             |                            |                                    |           |  |
| <u> </u>                                                                                                                                                                                                                                                                                                                                                                                                                                                                                                                                                                                                                                                                                                                                                                                                                                                                                                                                                                                                                                                                                                                                                                                                                                                                                                                                                                                                                                                                                                                                                                                                                                                                                                                                                                                                                                                                                                                                                                                                                                                                                                                             |                  |                              | the landowners and                          |                            |                                    | 5         |  |
| Reason(s) why site is suita                                                                                                                                                                                                                                                                                                                                                                                                                                                                                                                                                                                                                                                                                                                                                                                                                                                                                                                                                                                                                                                                                                                                                                                                                                                                                                                                                                                                                                                                                                                                                                                                                                                                                                                                                                                                                                                                                                                                                                                                                                                                                                          | able for housi   |                              | Was identified throu<br>however, the site h | ugh Urban C<br>as not been | apacity Study 2<br>formally submit | 004 –     |  |