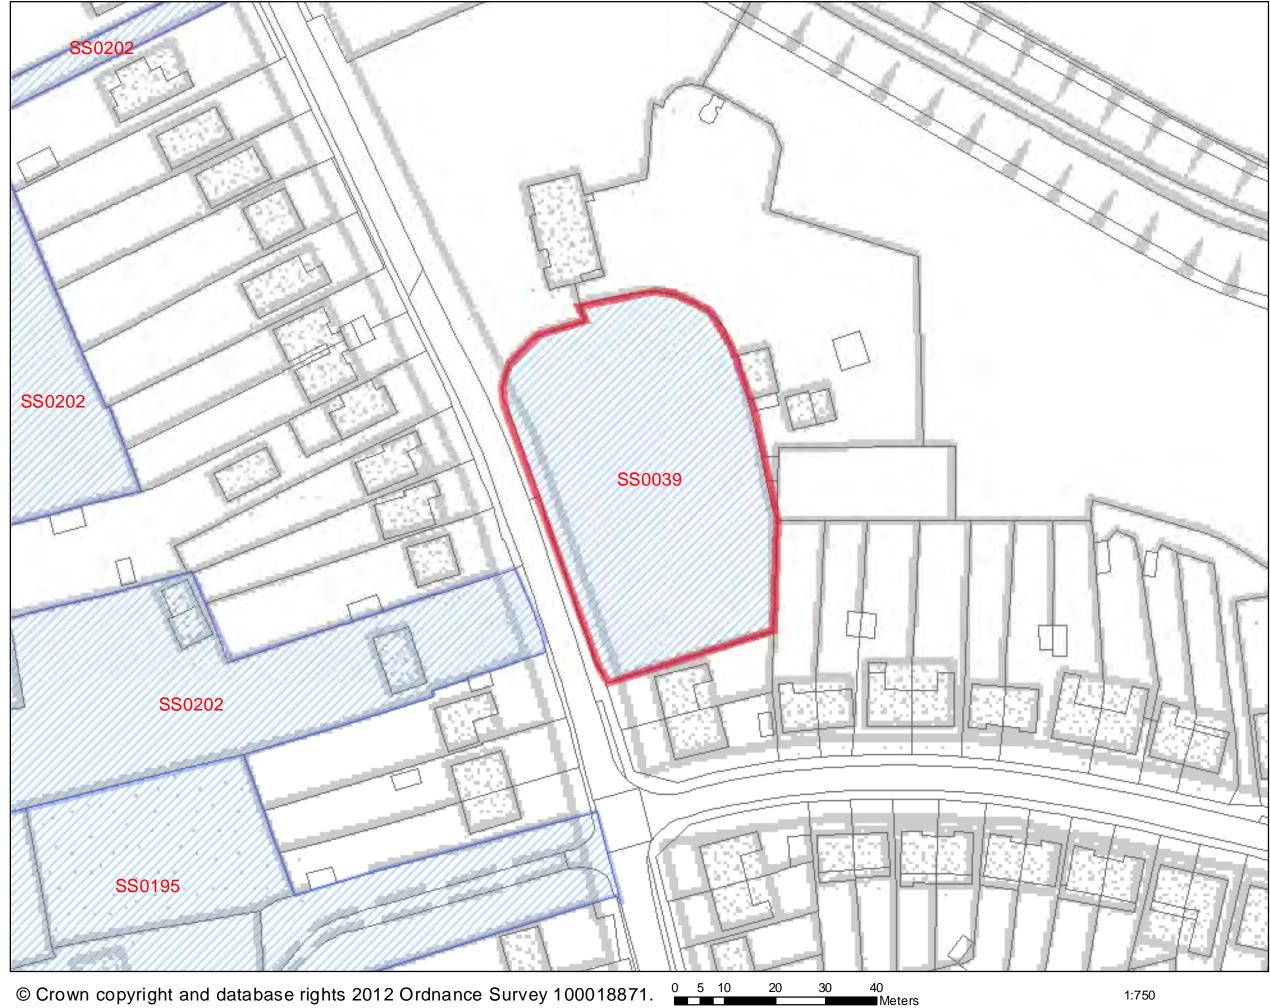

| ing: Residen        | tial area. Suitable site              | e based on su        | urrounding character                             |  |  |  |
| Is site available for development?<br>If yes, when?                                                                                                                                                                                                                                                      |                     | 9                                     |                      | pacity Study. No formal<br>ved by the landowner, |  |  |  |



### Land adjacent to 48 Castledon Road



### SHLAA 2011/2012



| Address:<br>Land rear of Almond Avenue,                                                                                                                                                                                                                                                                                                      | Wickford.                                                                                        |                                               | <b>Site Area</b> :<br>0.29ha                                                   | Current Use:<br>Residential garc                            | lens                                                                 | Site Ref.:<br>SS0040