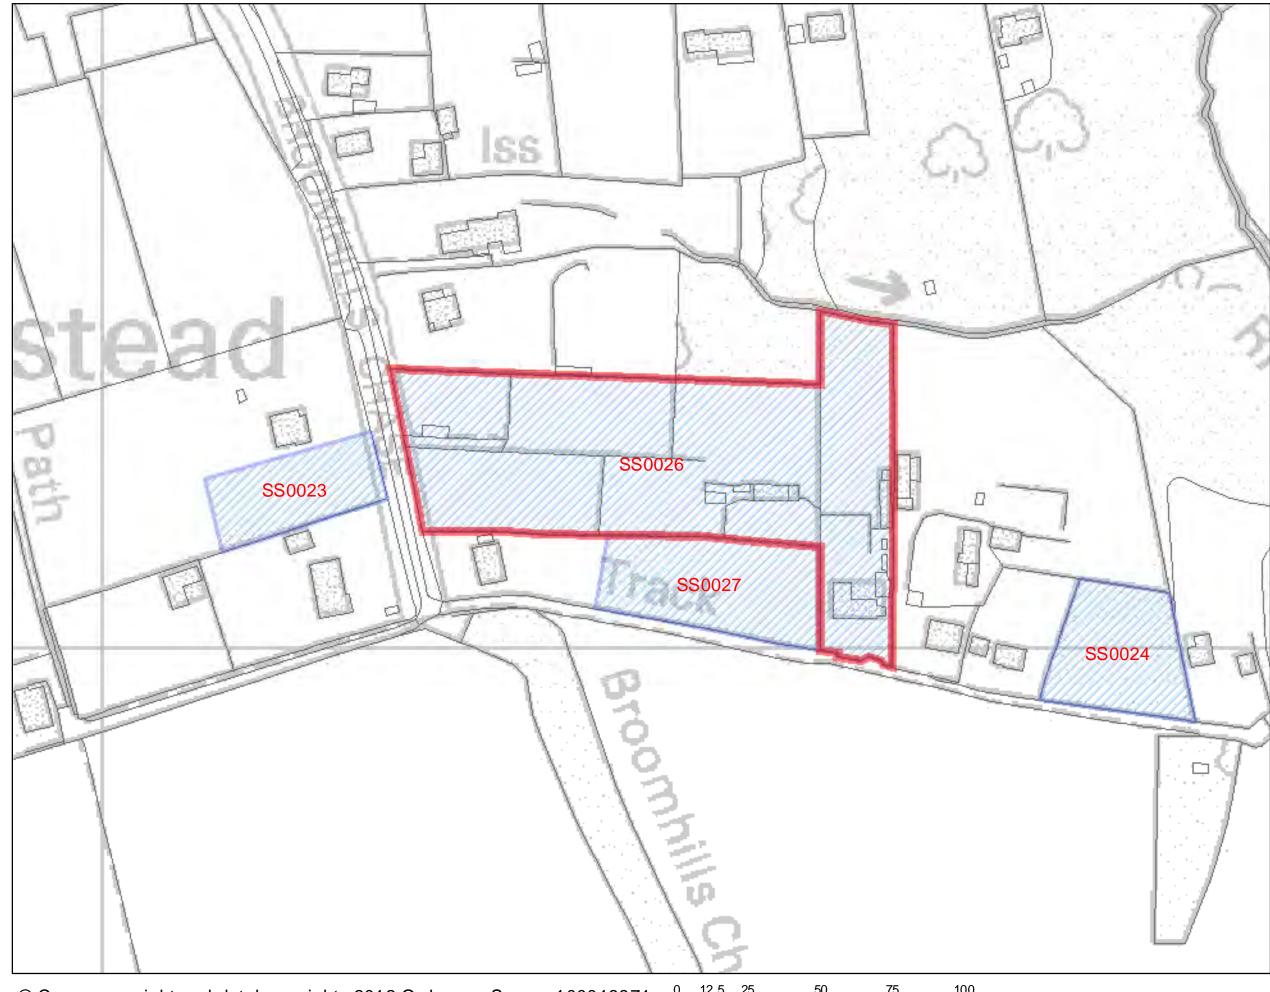

# Rear of No. 40 and Abbeyfield

© Crown copyright and database rights 2012 Ordnance Survey 100018871.