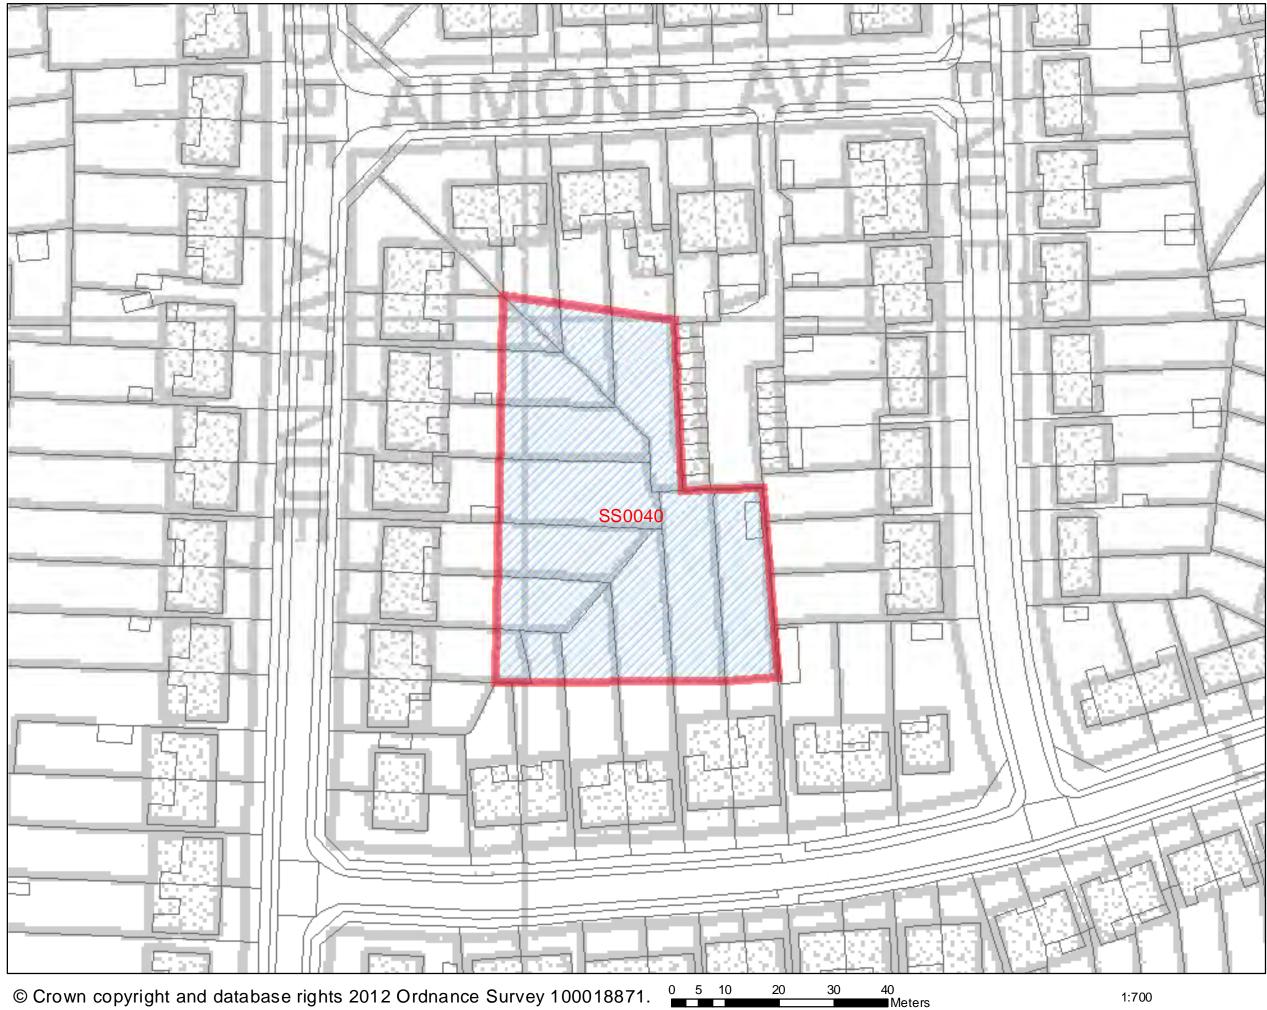

| this site?                                         |               |                    |
|                                                                                                                                                 |                                                |                                       | Site is NOT suitab                                 | le for housin | g development X    |
| Reason(s) why site is not                                                                                                                       | suitable for h                                 | ousina                                |                                                    |               |                    |



### Rear of Almond Avenue Garage Court



© Crown copyright and database rights 2012 Ordnance Survey 100018871.

### SHLAA 2011/2012



| Southend Road, Wickford                                                                                                                                                                                                    | - 101                              | <b>Site Area</b> :<br>0.16 ha                                                                                                                                                                                                  | Current Use:<br>Gardens/vacant<br>land                                                                                                                                  | Site Ref.:<br>SS0041