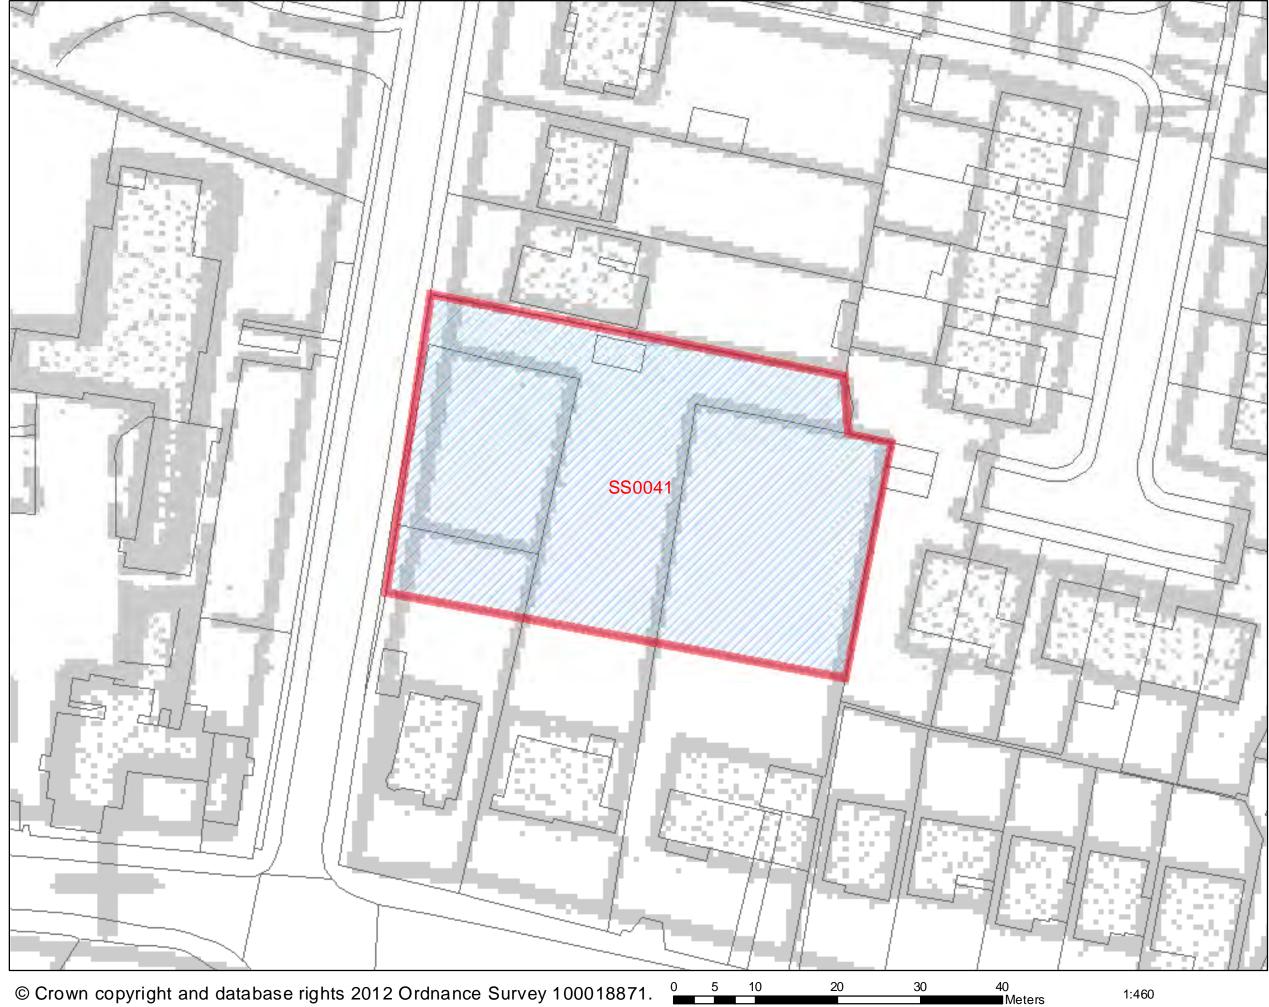

|
| ason(s) why site is not suitable for h                  | ousing: Rea     | r gardens              |               |                            |
| site available for development?                         |                 |                        | the Urban Ca  | apacity Study. No formal   |
| yes, when?                                              |                 | 5                      |               | ived by the landowner,     |
| · -                                                     |                 | thus unavailable.      |               | <u> </u>                   |
|                                                         |                 |                        |               |                            |



## Rear of 97-101 Southend Road, Wickford



### SHLAA 2011/2012



| Address: Land rear of 101-10<br>Wickford                         | 07 Hill      |             | Site Area:<br>0.26ha | Current Use:<br>Gardens | Site Ref.:<br>SS0042                                                 |                                    |          |  |
|------------------------------------------------------------------|--------------|-------------|----------------------|-------------------------|----------------------------------------------------------------------|------------------------------------|----------|--|
| Description of Site (includ                                      | lina p       | lannina s   | status)              |                         | Site Access: (                                                       | Onto Mercury Cl