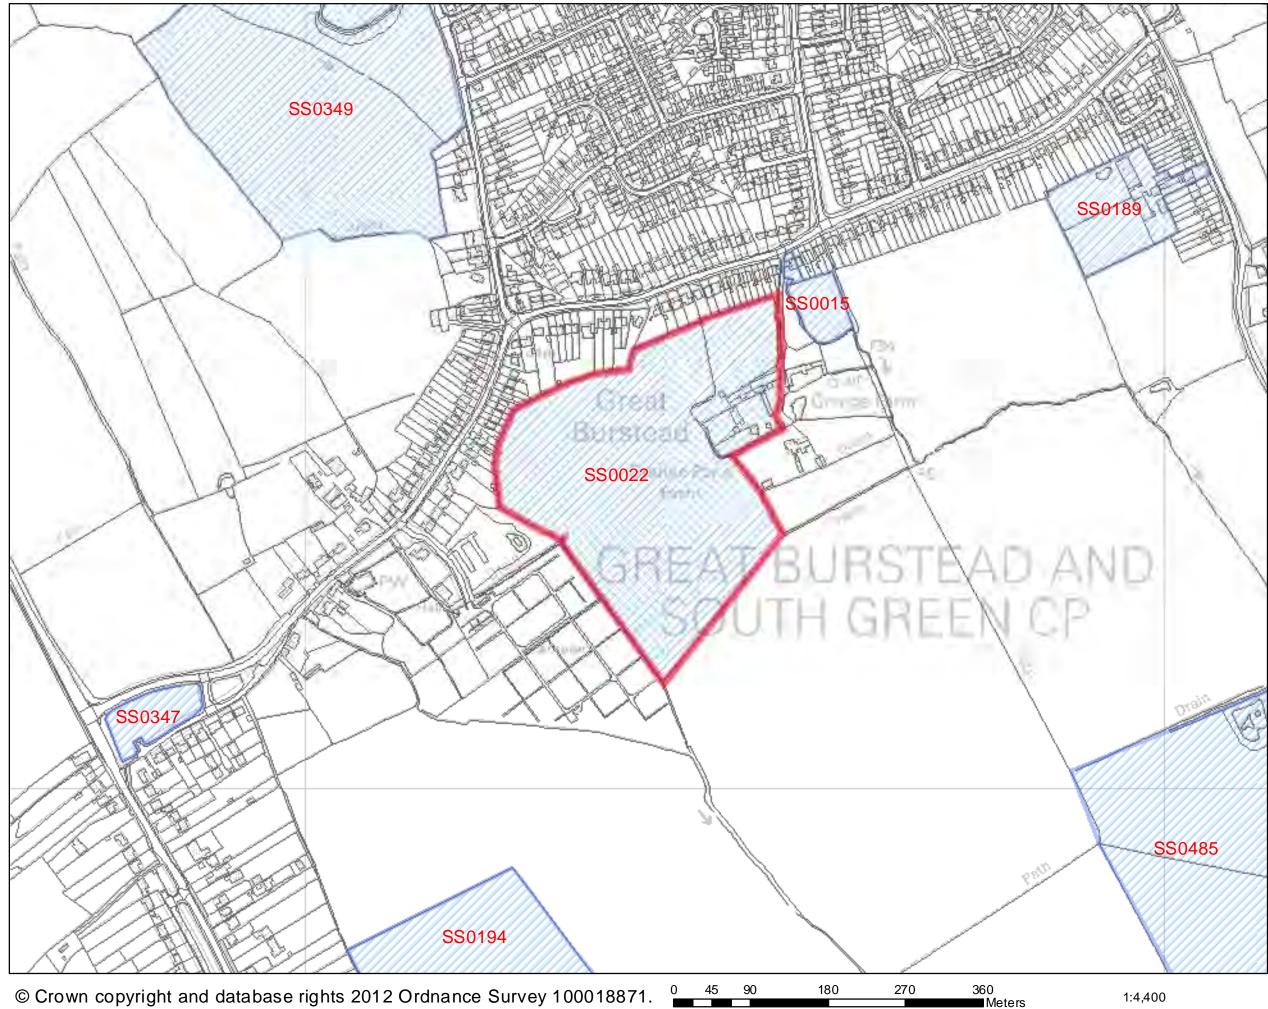

# Rear of No. 40 and Abbeyfield

© Crown copyright and database rights 2012 Ordnance Survey 100018871.