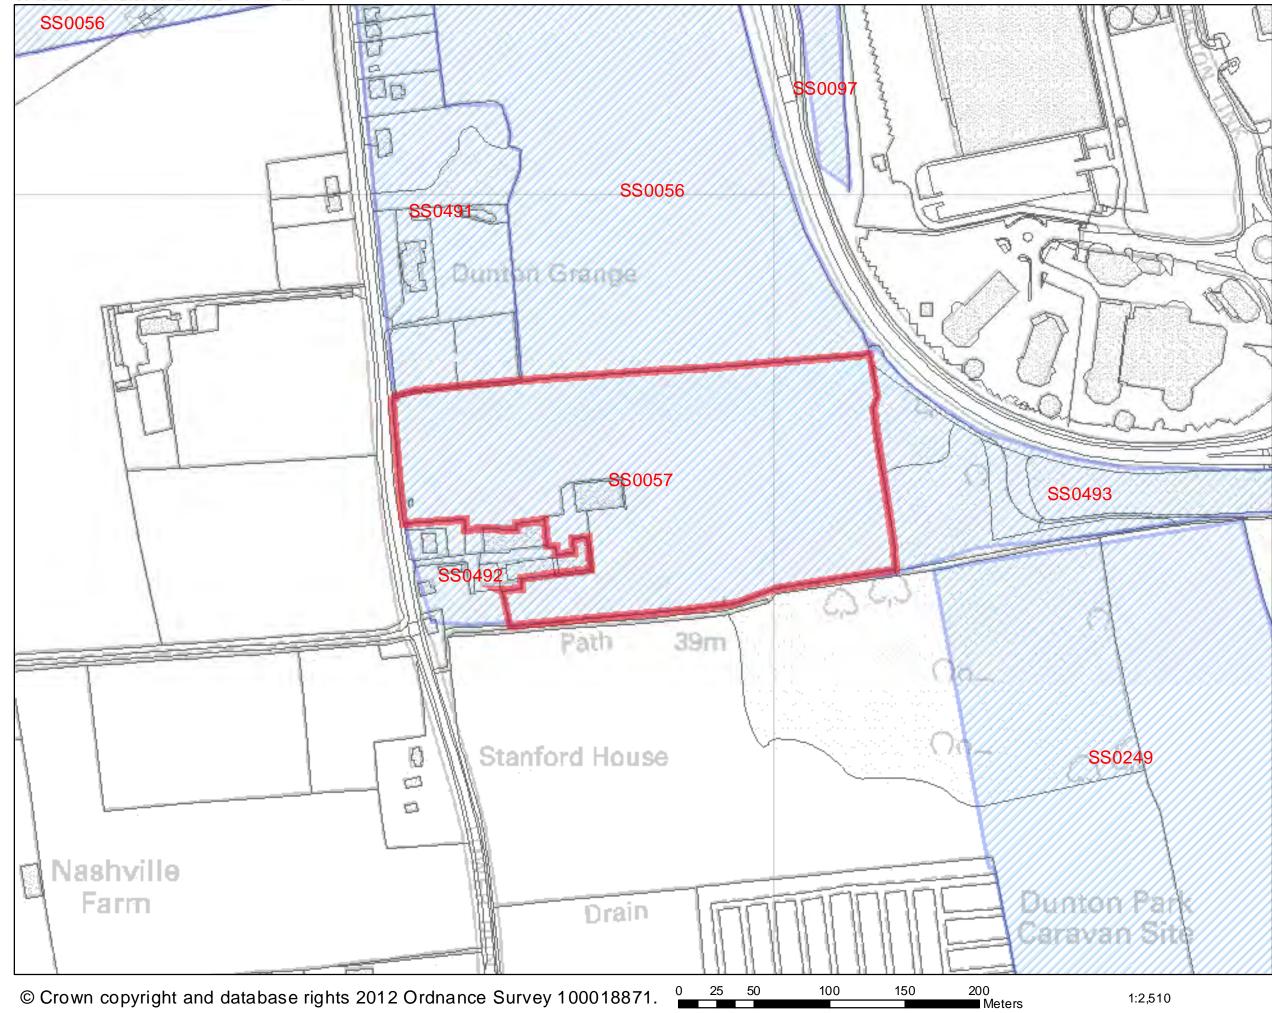

# Rear of No. 40 and Abbeyfield

© Crown copyright and database rights 2012 Ordnance Survey 100018871.