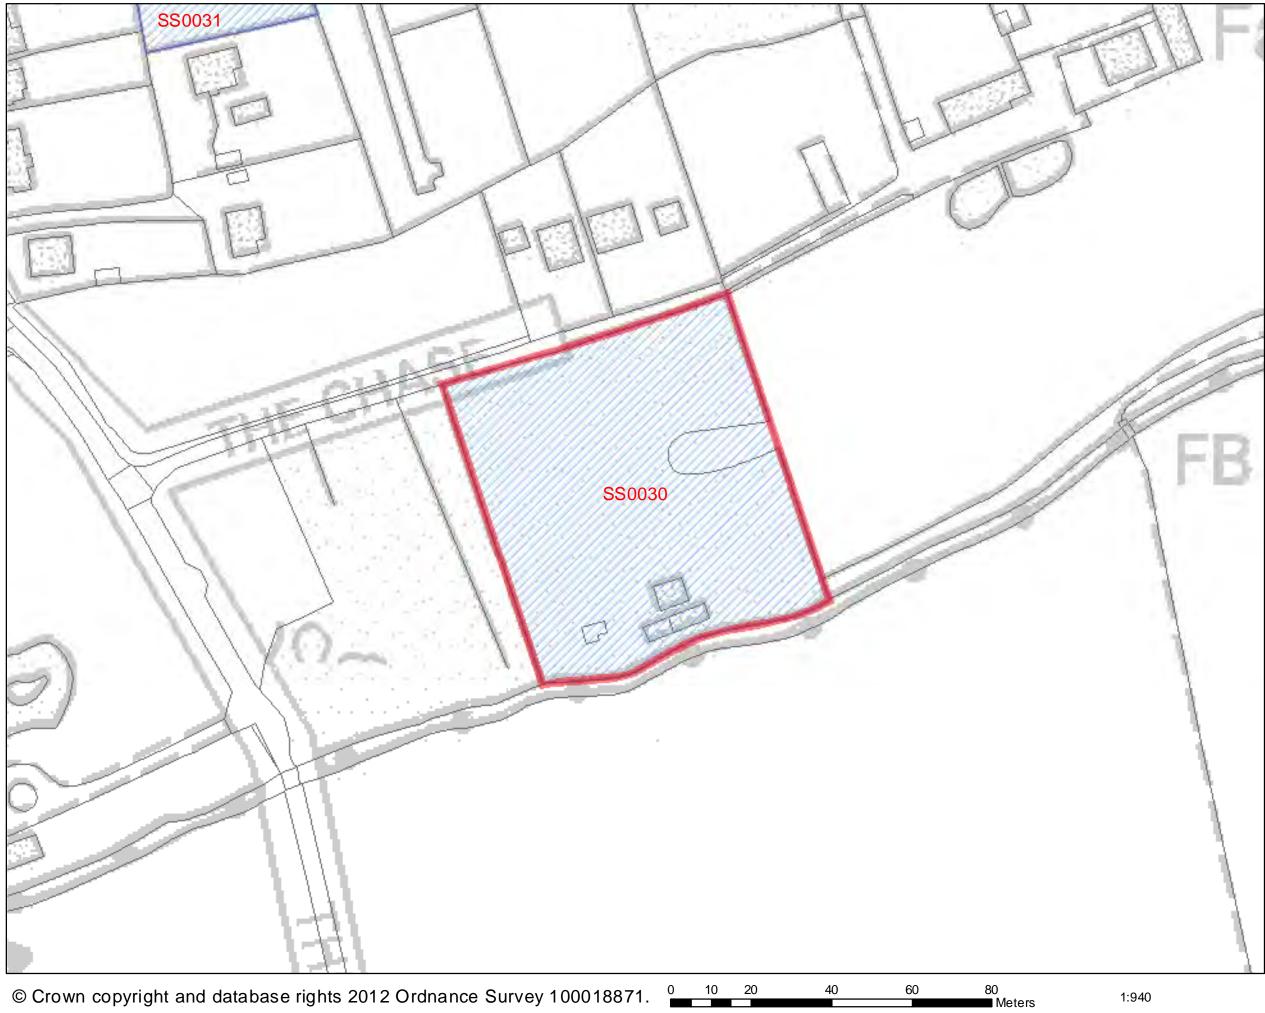

# Rear of No. 40 and Abbeyfield

© Crown copyright and database rights 2012 Ordnance Survey 100018871.