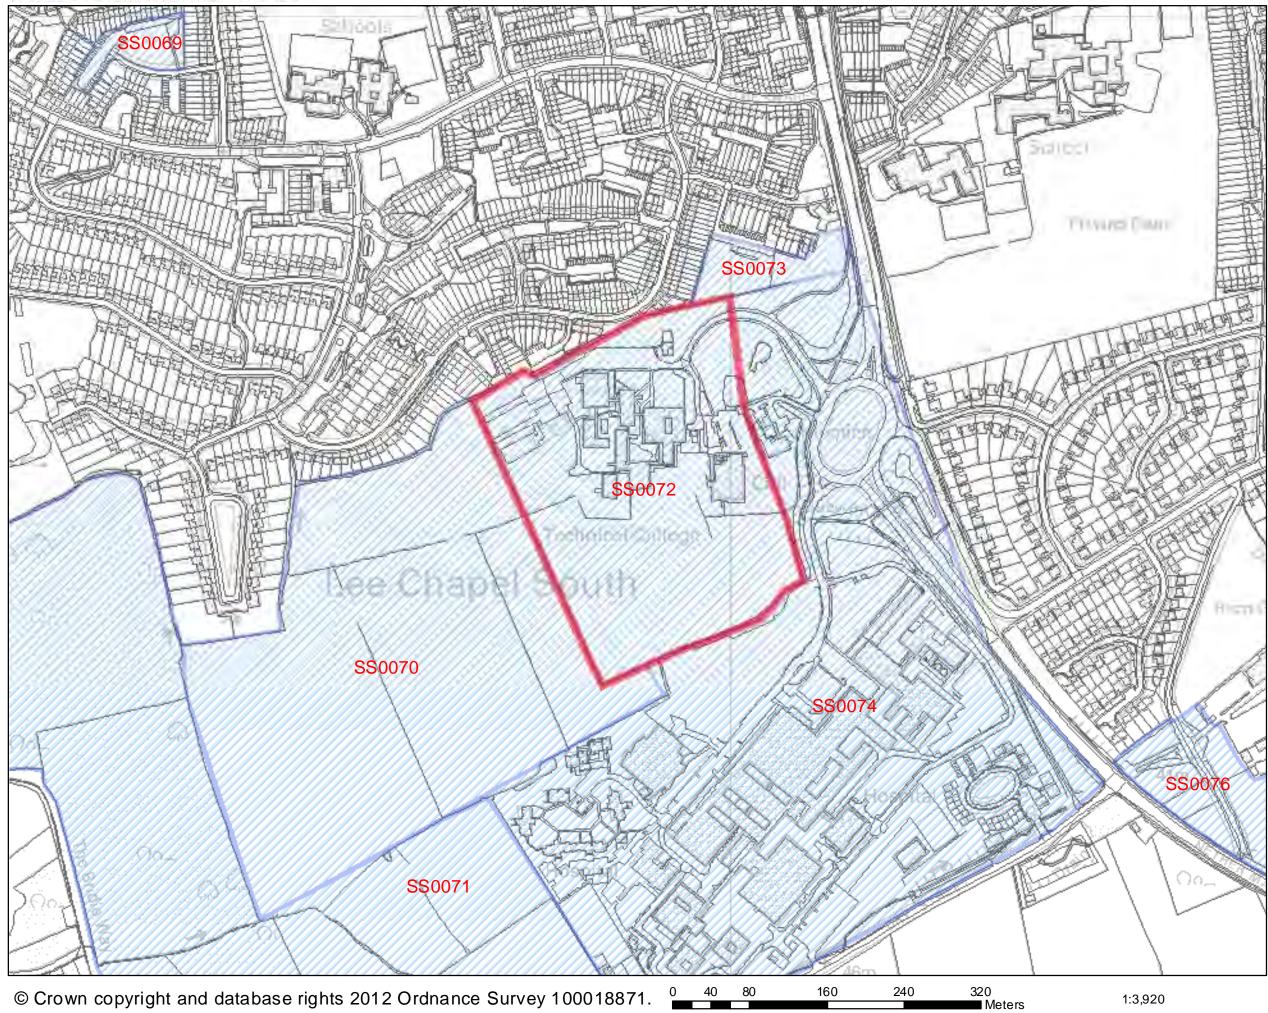

|                                                             | 01111    | i ait i      |                      |                       |                 |                   |          |
|-------------------------------------------------------------|----------|--------------|----------------------|-----------------------|-----------------|-------------------|----------|
| Address:                                                    | h o ufi  |              | Site Area:<br>0.19ha | Current Use:          | Site Ref.:      |                   |          |
| R/O 40 Laindon Road and Abl<br>Archer House, Laindon Rd, Bi |          |              | 0.1908               | Gardens/<br>grassland | SS0002          |                   |          |
|                                                             |          | •            |                      | l gi assiariu         |                 |                   | <u> </u> |
| Description of Site (includ                                 |          |              |                      |                       |                 | /ia Emmanuel C    |          |
| Amended site boundary for exclude Church View, new a        |          |              |                      | nended to             |                 | indon Road or v   |          |
| The site is in a residential are                            |          |              |                      | rear darden of        | opposite Schoo  | t joins Laindon R | ku       |
| 40 Laindon Road and an area                                 |          |              |                      |                       |                 | vices (distance   | in m)    |
| for the Emmanuel C of E chur                                |          |              |                      |                       |                 | : Quilters <600r  | ,        |
| Laindon Road. It is near to the                             |          |              |                      |                       | 5               | ool: Billericay < |          |
| and in walking distance of Qu                               | ilters   | Primary S    | School and Bill      | ericay School.        | 3               | entre: Laindon R  |          |
|                                                             |          |              |                      |                       | <800m           |                   |          |
| Development Plan: Allocated                                 |          |              |                      |                       | •               | I Centre: <800m   |          |
| outstanding planning permiss                                | ion (    | April 1996   | ) and Conserv        | ation Area            |                 | Billericay <800m  |          |
| Accuracy current in in Church                               | . of □   | naland hu    | it ma dataila. C     | ite corried           |                 | ace: Sun Corner   | r <400m; |
| Assumed ownership is Church<br>forward due to UCS.          | 1 OF E   | ngiand bu    | it no details. S     | ate carried           | Mill Meadows <  |                   |          |
| Torward due to UCS.                                         |          |              |                      |                       | Bus Stop: 100r  |                   |          |
| Planning History:                                           |          |              |                      |                       | Railway Station | n: Billericay 1km |          |
| <ul> <li>BAS/0825/91 (incorport</li> </ul>                  | oratir   | ng site witl | hin larger area      | a): 20 flats          |                 |                   |          |
| with associated parking                                     |          | •            | •                    |                       |                 |                   |          |
| • BAS/0456/01 (adjace                                       |          |              |                      |                       |                 |                   |          |
| people with special ne                                      |          |              |                      |                       |                 |                   |          |
| Church/rear of Abbey                                        | field    |              |                      |                       |                 |                   |          |
| Ownership:                                                  |          | - Public E   | 2                    | No                    |                 |                   |          |
|                                                             |          |              | Individual?          | No                    | -               |                   |          |
|                                                             |          | - Compar     |                      | No                    | -               |                   |          |
|                                                             |          | - Unknow     |                      | Yes                   |                 |                   |          |
| Urban Area Site                                             |          | Yes          | Area: 0.19           | ha                    |                 |                   |          |
| Green Belt Site                                             |          | No           |                      | 1                     | -               |                   |          |
| Greenfield Site                                             | -l       | Yes          | Area: 0.19           | na                    | -               |                   |          |
| Previously Developed Land<br>Site Constraints               | a        | No           |                      |                       |                 |                   |          |
| Areas excluded from the S                                   | ни       | ٨            |                      | Constraints th        | nat may affect  | a sito's viabili  | tv       |
| Scheduled Monument                                          | Witl     |              | No                   | Ancient Woodla        |                 | Within            | No       |
| Scheduled Monument                                          | Part     |              | No                   |                       | na              | Part of Site      | No       |
|                                                             | Adj.     |              | No                   |                       |                 | Within Buffer     | No       |
| SSSIs/ SACs / SPAs / Ramsar                                 | Witl     |              | No                   | Local Wildlife Si     | tes             | Within            | No       |
|                                                             |          | of Site      | No                   |                       | 105             | Part of Site      | No       |
|                                                             |          | nin Buffer   | Yes                  |                       |                 | Within Buffer     | No       |
| Local Nature Reserve (LNR)                                  | Witl     |              | No                   | Biodiversity Acti     | ion Plan (BAP)  | Within            | No       |
|                                                             | -        | of Site      | No                   | Priority Habitat      |                 | Part of Site      | No       |
|                                                             | _        | nin Buffer   | No                   | 1                     |                 | Within Buffer     | No       |
| Flood Zone                                                  |          |              | No                   | Protected Speci       | es Alert Area   |                   | No       |
| If yes, Zone 3? □                                           |          |              |                      |                       |                 | <u> </u>          |          |
| Washland                                                    |          |              | No                   | Protected Speci       | es Alert Area - |                   | No       |
| Marshes Protection Area                                     |          |              | No                   | 10m Buffer            |                 |                   |          |
| Existing, developed                                         | Witl     | nin          | No                   |                       |                 |                   |          |
| business/ industrial areas                                  | Part     |              | No                   | Village Green &       | Common Land     |                   | No       |
|                                                             | Adj.     | То           | No                   | Ground Water V        | /ulnerability   |                   | Yes Blue |
|                                                             | <u> </u> |              |                      | Area                  |                 |                   |          |
| Oil / Gas Pipelines                                         |          |              | No                   | Conservation Ar       | ea              | Within            | Yes      |
|                                                             |          |              |                      |                       |                 | Adj. To           |          |
| Electricity Pylons                                          |          |              | No                   | Listed Buildings      |                 | Within            | No       |
|                                                             |          |              |                      | Liston Duliulitys     |                 | Adj. To           | No       |
|                                                             |          |              |                      |                       |                 |                   |          |

| Address:<br>R/O 40 Laindon Road and Abb                                                                                                                                                                                                                                                                                                                                                                                                                                                                                                                                                                                                                                                                                                                                                                                                                                                                                                                                                                                                                                                                                                                                                                                                                                                                                                                                                                                                                                                                                                                                                                                                                                                                                                                                                                                                                                                                                                                                                                                                                                                                                              | eyfield          | <b>Site Area</b> :<br>0.19ha | Current Use:<br>Gardens/                    | Site Ref.:<br>SS0002       |                                    |           |  |
|--------------------------------------------------------------------------------------------------------------------------------------------------------------------------------------------------------------------------------------------------------------------------------------------------------------------------------------------------------------------------------------------------------------------------------------------------------------------------------------------------------------------------------------------------------------------------------------------------------------------------------------------------------------------------------------------------------------------------------------------------------------------------------------------------------------------------------------------------------------------------------------------------------------------------------------------------------------------------------------------------------------------------------------------------------------------------------------------------------------------------------------------------------------------------------------------------------------------------------------------------------------------------------------------------------------------------------------------------------------------------------------------------------------------------------------------------------------------------------------------------------------------------------------------------------------------------------------------------------------------------------------------------------------------------------------------------------------------------------------------------------------------------------------------------------------------------------------------------------------------------------------------------------------------------------------------------------------------------------------------------------------------------------------------------------------------------------------------------------------------------------------|------------------|------------------------------|---------------------------------------------|----------------------------|------------------------------------|-----------|--|
| Archer House, Laindon Rd, Bill                                                                                                                                                                                                                                                                                                                                                                                                                                                                                                                                                                                                                                                                                                                                                                                                                                                                                                                                                                                                                                                                                                                                                                                                                                                                                                                                                                                                                                                                                                                                                                                                                                                                                                                                                                                                                                                                                                                                                                                                                                                                                                       | ericay           | 1                            | grassland                                   |                            |                                    |           |  |
| Immovable communications                                                                                                                                                                                                                                                                                                                                                                                                                                                                                                                                                                                                                                                                                                                                                                                                                                                                                                                                                                                                                                                                                                                                                                                                                                                                                                                                                                                                                                                                                                                                                                                                                                                                                                                                                                                                                                                                                                                                                                                                                                                                                                             |                  | No                           | Potential Contamina                         | ted Land                   | С                                  |           |  |
| 400m buffer zone around sewage treatment plants                                                                                                                                                                                                                                                                                                                                                                                                                                                                                                                                                                                                                                                                                                                                                                                                                                                                                                                                                                                                                                                                                                                                                                                                                                                                                                                                                                                                                                                                                                                                                                                                                                                                                                                                                                                                                                                                                                                                                                                                                                                                                      |                  | No                           | Definitive Footpath                         | (PRoW)                     |                                    | No        |  |
| H.E.R – Billericay Gas works                                                                                                                                                                                                                                                                                                                                                                                                                                                                                                                                                                                                                                                                                                                                                                                                                                                                                                                                                                                                                                                                                                                                                                                                                                                                                                                                                                                                                                                                                                                                                                                                                                                                                                                                                                                                                                                                                                                                                                                                                                                                                                         |                  | -                            | ТРО                                         |                            |                                    | No        |  |
| n.E.R – billericay Gas works                                                                                                                                                                                                                                                                                                                                                                                                                                                                                                                                                                                                                                                                                                                                                                                                                                                                                                                                                                                                                                                                                                                                                                                                                                                                                                                                                                                                                                                                                                                                                                                                                                                                                                                                                                                                                                                                                                                                                                                                                                                                                                         |                  |                              |                                             | A.r.o.o.                   |                                    | -         |  |
|                                                                                                                                                                                                                                                                                                                                                                                                                                                                                                                                                                                                                                                                                                                                                                                                                                                                                                                                                                                                                                                                                                                                                                                                                                                                                                                                                                                                                                                                                                                                                                                                                                                                                                                                                                                                                                                                                                                                                                                                                                                                                                                                      |                  | <u> </u>                     | Archaeological Finds                        | s Area                     |                                    | Yes       |  |
| Highway issues: 2 schools n                                                                                                                                                                                                                                                                                                                                                                                                                                                                                                                                                                                                                                                                                                                                                                                                                                                                                                                                                                                                                                                                                                                                                                                                                                                                                                                                                                                                                                                                                                                                                                                                                                                                                                                                                                                                                                                                                                                                                                                                                                                                                                          | earby; busy roa  | ad; highway                  |                                             |                            |                                    |           |  |
| Constraints:                                                                                                                                                                                                                                                                                                                                                                                                                                                                                                                                                                                                                                                                                                                                                                                                                                                                                                                                                                                                                                                                                                                                                                                                                                                                                                                                                                                                                                                                                                                                                                                                                                                                                                                                                                                                                                                                                                                                                                                                                                                                                                                         |                  |                              | Potential highway                           |                            |                                    |           |  |
| <ul> <li>Within 2km buffer of Mill Meadows SSSI</li> </ul>                                                                                                                                                                                                                                                                                                                                                                                                                                                                                                                                                                                                                                                                                                                                                                                                                                                                                                                                                                                                                                                                                                                                                                                                                                                                                                                                                                                                                                                                                                                                                                                                                                                                                                                                                                                                                                                                                                                                                                                                                                                                           |                  |                              | Ground water vulnerability area             |                            |                                    |           |  |
| <ul> <li>Within Billericay Conservation Area</li> </ul>                                                                                                                                                                                                                                                                                                                                                                                                                                                                                                                                                                                                                                                                                                                                                                                                                                                                                                                                                                                                                                                                                                                                                                                                                                                                                                                                                                                                                                                                                                                                                                                                                                                                                                                                                                                                                                                                                                                                                                                                                                                                              |                  |                              | Likely existence                            | of contamin                | ation – no detai                   | iled      |  |
| Within Archaeological finds                                                                                                                                                                                                                                                                                                                                                                                                                                                                                                                                                                                                                                                                                                                                                                                                                                                                                                                                                                                                                                                                                                                                                                                                                                                                                                                                                                                                                                                                                                                                                                                                                                                                                                                                                                                                                                                                                                                                                                                                                                                                                                          | s area           |                              | assessment mad                              | de.                        |                                    |           |  |
| Could the constraints be ov                                                                                                                                                                                                                                                                                                                                                                                                                                                                                                                                                                                                                                                                                                                                                                                                                                                                                                                                                                                                                                                                                                                                                                                                                                                                                                                                                                                                                                                                                                                                                                                                                                                                                                                                                                                                                                                                                                                                                                                                                                                                                                          | vercome?         | Yes                          | If yes, how?                                |                            |                                    |           |  |
| <ul> <li>Archaeological and ground</li> </ul>                                                                                                                                                                                                                                                                                                                                                                                                                                                                                                                                                                                                                                                                                                                                                                                                                                                                                                                                                                                                                                                                                                                                                                                                                                                                                                                                                                                                                                                                                                                                                                                                                                                                                                                                                                                                                                                                                                                                                                                                                                                                                        | water investig   | ations prior                 | to development.                             |                            |                                    |           |  |
| <ul> <li>High Quality design suitab</li> </ul>                                                                                                                                                                                                                                                                                                                                                                                                                                                                                                                                                                                                                                                                                                                                                                                                                                                                                                                                                                                                                                                                                                                                                                                                                                                                                                                                                                                                                                                                                                                                                                                                                                                                                                                                                                                                                                                                                                                                                                                                                                                                                       | le for Conserva  | tion Area                    |                                             |                            |                                    |           |  |
| <ul> <li>Small capacity of site should be addressed and should be addresse</li></ul> | Ild not cause ar | ny significan                | t increase in highway                       | safety issues              | 6                                  |           |  |
| <ul> <li>Intrusive investigation of t</li> </ul>                                                                                                                                                                                                                                                                                                                                                                                                                                                                                                                                                                                                                                                                                                                                                                                                                                                                                                                                                                                                                                                                                                                                                                                                                                                                                                                                                                                                                                                                                                                                                                                                                                                                                                                                                                                                                                                                                                                                                                                                                                                                                     |                  |                              |                                             |                            |                                    | sures     |  |
| What is the most suitable                                                                                                                                                                                                                                                                                                                                                                                                                                                                                                                                                                                                                                                                                                                                                                                                                                                                                                                                                                                                                                                                                                                                                                                                                                                                                                                                                                                                                                                                                                                                                                                                                                                                                                                                                                                                                                                                                                                                                                                                                                                                                                            |                  |                              |                                             |                            |                                    |           |  |
| Site is suitable for housing                                                                                                                                                                                                                                                                                                                                                                                                                                                                                                                                                                                                                                                                                                                                                                                                                                                                                                                                                                                                                                                                                                                                                                                                                                                                                                                                                                                                                                                                                                                                                                                                                                                                                                                                                                                                                                                                                                                                                                                                                                                                                                         |                  |                              |                                             |                            |                                    |           |  |
| Reason(s) why site is suita through the car park.                                                                                                                                                                                                                                                                                                                                                                                                                                                                                                                                                                                                                                                                                                                                                                                                                                                                                                                                                                                                                                                                                                                                                                                                                                                                                                                                                                                                                                                                                                                                                                                                                                                                                                                                                                                                                                                                                                                                                                                                                                                                                    | able for housi   | <b>ng</b> : Existing         | residential area close                      | to services.               | Access could be                    | e achieve |  |
|                                                                                                                                                                                                                                                                                                                                                                                                                                                                                                                                                                                                                                                                                                                                                                                                                                                                                                                                                                                                                                                                                                                                                                                                                                                                                                                                                                                                                                                                                                                                                                                                                                                                                                                                                                                                                                                                                                                                                                                                                                                                                                                                      |                  |                              |                                             |                            |                                    |           |  |
| Is site available for develo                                                                                                                                                                                                                                                                                                                                                                                                                                                                                                                                                                                                                                                                                                                                                                                                                                                                                                                                                                                                                                                                                                                                                                                                                                                                                                                                                                                                                                                                                                                                                                                                                                                                                                                                                                                                                                                                                                                                                                                                                                                                                                         | pment?           |                              | Was identified through                      | ugh Urban C                | apacity Study 2                    | 004 –     |  |
|                                                                                                                                                                                                                                                                                                                                                                                                                                                                                                                                                                                                                                                                                                                                                                                                                                                                                                                                                                                                                                                                                                                                                                                                                                                                                                                                                                                                                                                                                                                                                                                                                                                                                                                                                                                                                                                                                                                                                                                                                                                                                                                                      | •                |                              |                                             |                            |                                    |           |  |
| <u> </u>                                                                                                                                                                                                                                                                                                                                                                                                                                                                                                                                                                                                                                                                                                                                                                                                                                                                                                                                                                                                                                                                                                                                                                                                                                                                                                                                                                                                                                                                                                                                                                                                                                                                                                                                                                                                                                                                                                                                                                                                                                                                                                                             |                  |                              | the landowners and                          |                            |                                    | 5         |  |
| Reason(s) why site is suita                                                                                                                                                                                                                                                                                                                                                                                                                                                                                                                                                                                                                                                                                                                                                                                                                                                                                                                                                                                                                                                                                                                                                                                                                                                                                                                                                                                                                                                                                                                                                                                                                                                                                                                                                                                                                                                                                                                                                                                                                                                                                                          | able for housi   |                              | Was identified throu<br>however, the site h | ugh Urban C<br>as not been | apacity Study 2<br>formally submit | 004 –     |  |