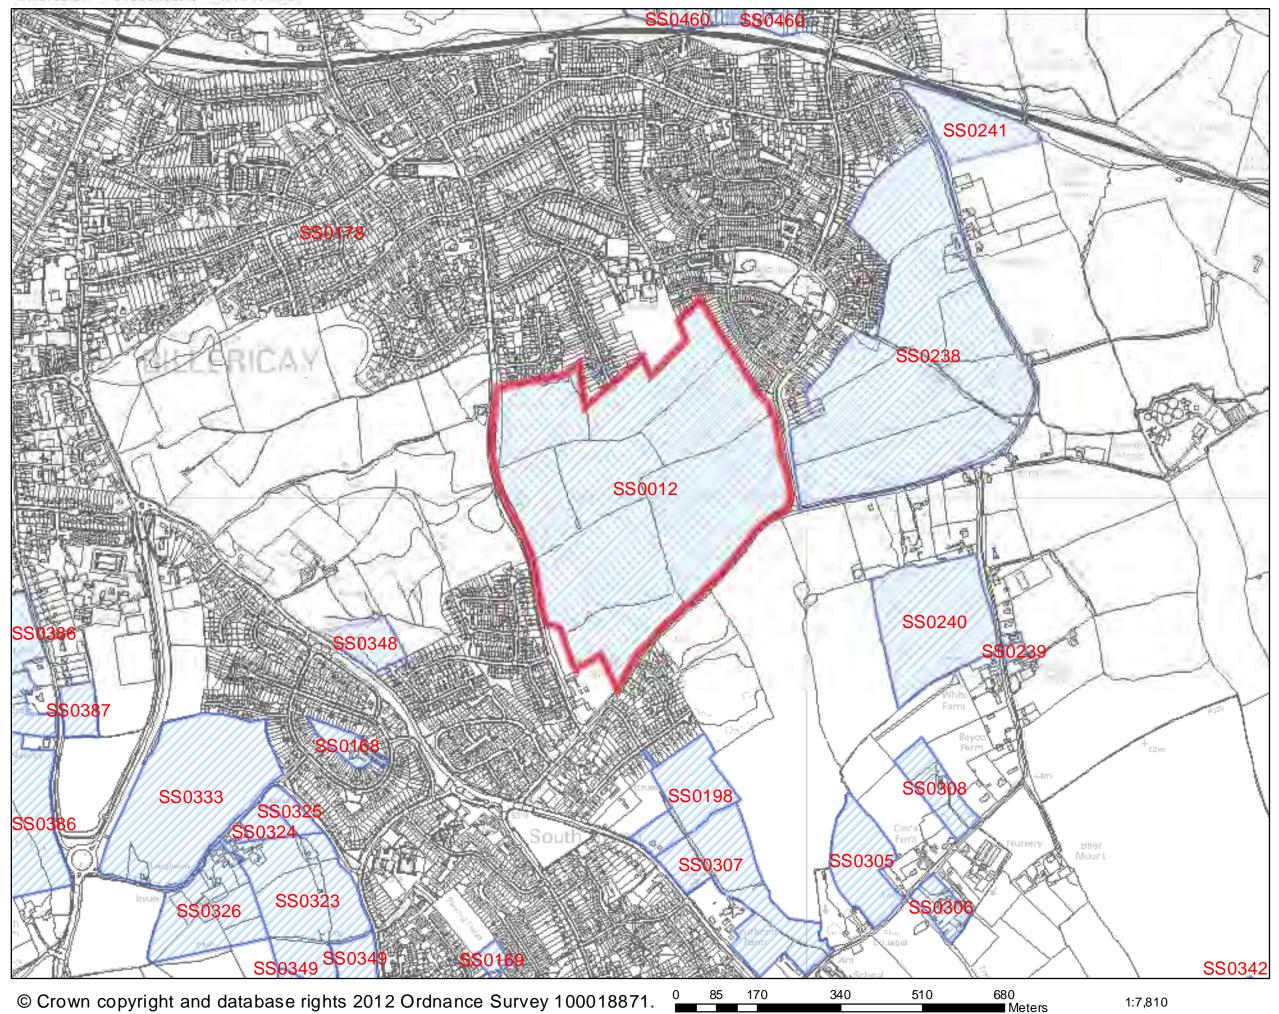

|                                                             | 01111    | i ait i      |                      |                       |                 |                   |          |
|-------------------------------------------------------------|----------|--------------|----------------------|-----------------------|-----------------|-------------------|----------|
| Address:                                                    | h o ufi  |              | Site Area:<br>0.19ha | Current Use:          | Site Ref.:      |                   |          |
| R/O 40 Laindon Road and Abl<br>Archer House, Laindon Rd, Bi |          |              | 0.1908               | Gardens/<br>grassland | SS0002          |                   |          |
|                                                             |          | •            |                      | l gi assiariu         |                 |                   | <u> </u> |
| Description of Site (includ                                 |          |              |                      |                       |                 | /ia Emmanuel C    |          |
| Amended site boundary for exclude Church View, new a        |          |              |                      | nended to             |                 | indon Road or v   |          |
| The site is in a residential are                            |          |              |                      | rear darden of        | opposite Schoo  | t joins Laindon R | ku       |
| 40 Laindon Road and an area                                 |          |              |                      |                       |                 | vices (distance   | in m)    |
| for the Emmanuel C of E chur                                |          |              |                      |                       |                 | : Quilters <600r  | ,        |
| Laindon Road. It is near to the                             |          |              |                      |                       | 5               | ool: Billericay < |          |
| and in walking distance of Qu                               | ilters   | Primary S    | School and Bill      | ericay School.        | 3               | entre: Laindon R  |          |
|                                                             |          |              |                      |                       | <800m           |                   |          |
| Development Plan: Allocated                                 |          |              |                      |                       | •               | I Centre: <800m   |          |
| outstanding planning permiss                                | ion (    | April 1996   | ) and Conserv        | ation Area            |                 | Billericay <800m  |          |
| Accuracy current in in Church                               | . of □   | naland hu    | it ma dataila. C     | ite corried           |                 | ace: Sun Corner   | r <400m; |
| Assumed ownership is Church<br>forward due to UCS.          | 1 OF E   | ngiand bu    | it no details. S     | ate carried           | Mill Meadows <  |                   |          |
| Torward due to UCS.                                         |          |              |                      |                       | Bus Stop: 100r  |                   |          |
| Planning History:                                           |          |              |                      |                       | Railway Station | n: Billericay 1km |          |
| <ul> <li>BAS/0825/91 (incorport</li> </ul>                  | oratir   | ng site witl | hin larger area      | a): 20 flats          |                 |                   |          |
| with associated parking                                     |          | •            | •                    |                       |                 |                   |          |
| • BAS/0456/01 (adjace                                       |          |              |                      |                       |                 |                   |          |
| people with special ne                                      |          |              |                      |                       |                 |                   |          |
| Church/rear of Abbey                                        | field    |              |                      |                       |                 |                   |          |
| Ownership:                                                  |          | - Public E   | 2                    | No                    |                 |                   |          |
|                                                             |          |              | Individual?          | No                    | -               |                   |          |
|                                                             |          | - Compar     |                      | No                    | -               |                   |          |
|                                                             |          | - Unknow     |                      | Yes                   |                 |                   |          |
| Urban Area Site                                             |          | Yes          | Area: 0.19           | ha                    |                 |                   |          |
| Green Belt Site                                             |          | No           |                      | 1                     | -               |                   |          |
| Greenfield Site                                             | -l       | Yes          | Area: 0.19           | na                    | -               |                   |          |
| Previously Developed Land<br>Site Constraints               | a        | No           |                      |                       |                 |                   |          |
| Areas excluded from the S                                   | ни       | ٨            |                      | Constraints th        | nat may affect  | a sito's viabili  | tv       |
| Scheduled Monument                                          | Witl     |              | No                   | Ancient Woodla        |                 | Within            | No       |
| Scheduled Monument                                          | Part     |              | No                   |                       | na              | Part of Site      | No       |
|                                                             | Adj.     |              | No                   |                       |                 | Within Buffer     | No       |
| SSSIs/ SACs / SPAs / Ramsar                                 | Witl     |              | No                   | Local Wildlife Si     | tes             | Within            | No       |
|                                                             |          | of Site      | No                   |                       | 105             | Part of Site      | No       |
|                                                             |          | nin Buffer   | Yes                  |                       |                 | Within Buffer     | No       |
| Local Nature Reserve (LNR)                                  | Witl     |              | No                   | Biodiversity Acti     | ion Plan (BAP)  | Within            | No       |
|                                                             | -        | of Site      | No                   | Priority Habitat      |                 | Part of Site      | No       |
|                                                             | _        | nin Buffer   | No                   | 1                     |                 | Within Buffer     | No       |
| Flood Zone                                                  |          |              | No                   | Protected Speci       | es Alert Area   |                   | No       |
| If yes, Zone 3? □                                           |          |              |                      |                       |                 | <u> </u>          |          |
| Washland                                                    |          |              | No                   | Protected Speci       | es Alert Area - |                   | No       |
| Marshes Protection Area                                     |          |              | No                   | 10m Buffer            |                 |                   |          |
| Existing, developed                                         | Witl     | nin          | No                   |                       |                 |                   |          |
| business/ industrial areas                                  | Part     |              | No                   | Village Green &       | Common Land     |                   | No       |
|                                                             | Adj.     | То           | No                   | Ground Water V        | /ulnerability   |                   | Yes Blue |
|                                                             | <u> </u> |              |                      | Area                  |                 |                   |          |
| Oil / Gas Pipelines                                         |          |              | No                   | Conservation Ar       | ea              | Within            | Yes      |
|                                                             |          |              |                      |                       |                 | Adj. To           |          |
| Electricity Pylons                                          |          |              | No                   | Listed Buildings      |                 | Within            | No       |
|                                                             |          |              |                      | Liston Duliulitys     |                 | Adj. To           | No       |
|                                                             |          |              |                      |                       |                 |                   |          |