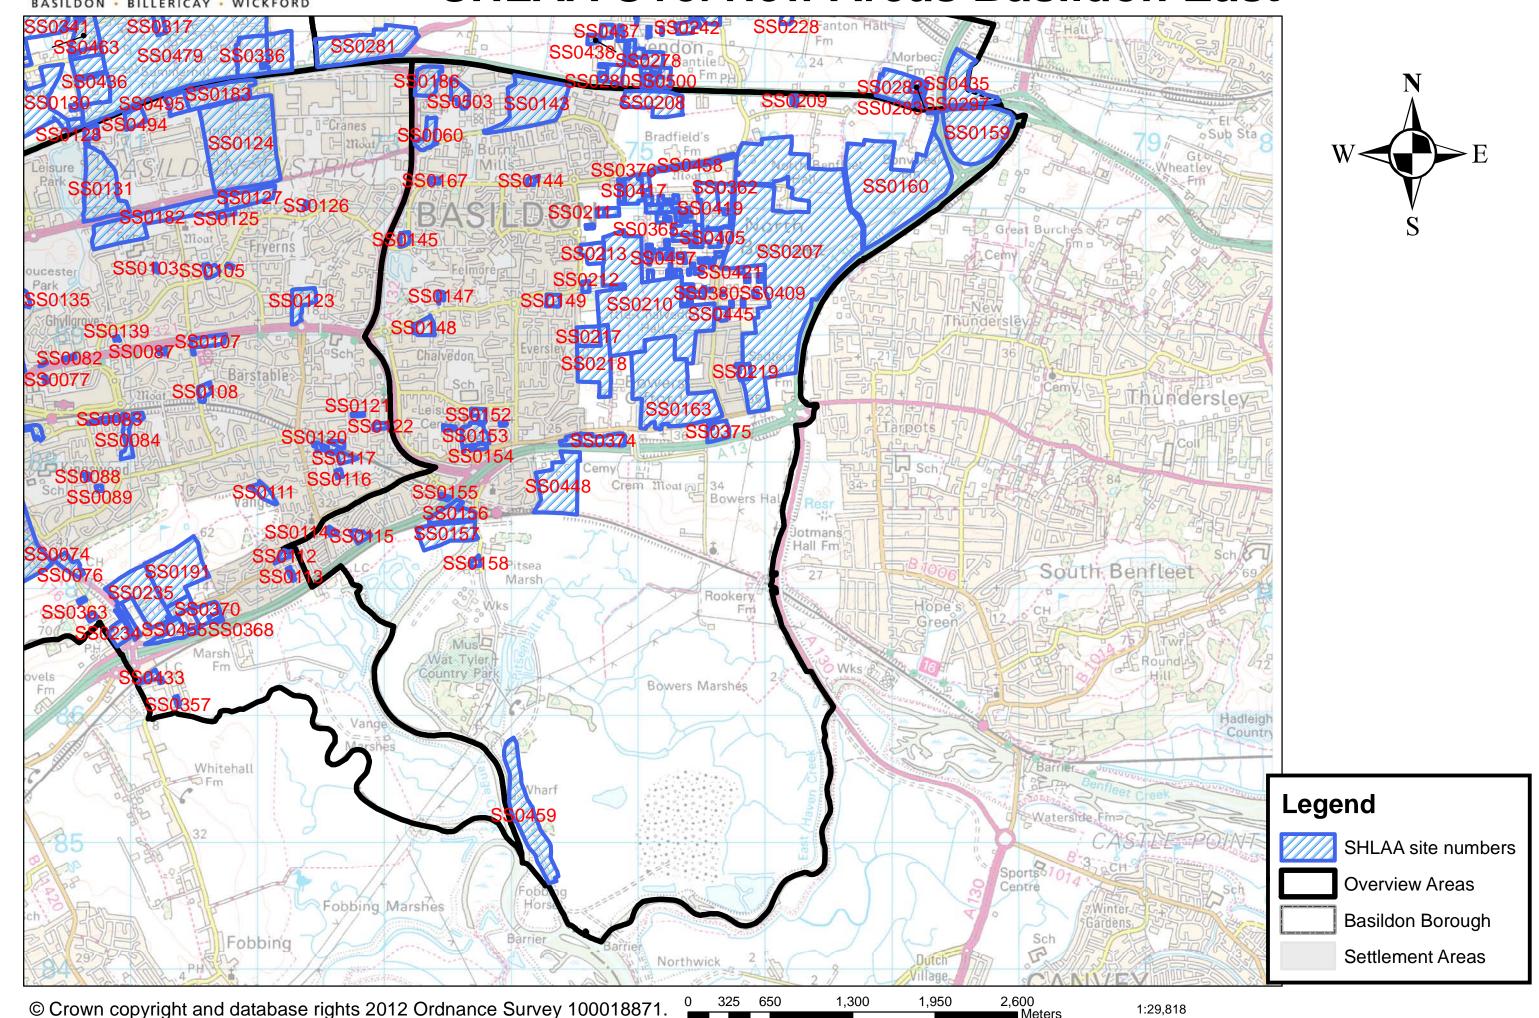

## **SHLAA Overview Areas Basildon East**

|                  | BASILDON EAST                                                                                      |
|------------------|----------------------------------------------------------------------------------------------------|
| SITE REF         | Address                                                                                            |
| SS0060           | Land at Nevendon Road and Courtauld Road, Basildon                                                 |
| SS0114           | Open Space North West of Rydene CP school                                                          |
| SS0115           | Open Space beside Ryeden CP School                                                                 |
| SS0143           | Allocation E4 Land adj to Courtauld Road                                                           |
| SS0144           | Land adj to Lympstone, Burnt Mills Rd                                                              |
| SS0145           | Land adj to the Watermills Burnt Mill Road                                                         |
| SS0147           | Land at Parklands, rear of 5-29 Parkside                                                           |
| SS0148           | OS at junction of Ashlyns and Cheshunts                                                            |
| SS0149           | OS adj to Great Chalvedon Hll                                                                      |
| SS0150           | Land at N of 35 Popes Crescent                                                                     |
| SS0151           | Land West of Youth and Community Centre                                                            |
| SS0152           | Land adj to Dipple Medical Centre Pitsea                                                           |
| SS0153           | Northlands Pavement Site, Pitsea TC                                                                |
| SS0154           | Broadway, High Road, Pitsea                                                                        |
| SS0155           | Land at Waterville Drive, Pitsea                                                                   |
| SS0156           | Terminus Drive Pitsea - BAS E2                                                                     |
| SS0157           | Cromwell Manor, Pitsea Hall Lane                                                                   |
| SS0158           | Tuskite Works, Pitsea Hall Lane                                                                    |
| SS0159           | Land adj to A130/ A127 Benfleet Triangle                                                           |
| SS0160           | Land East of Bonvilles Farm and A130 side                                                          |
| SS0163           | Land North of London Road E of Ilfracomb                                                           |
| SS0167           | ITEC Training Centre, Burnt Mills Road                                                             |
| SS0179           | Land r/o 215 Pound Lane, N Benfleet                                                                |
| SS0186           | Sainsbury's Cricketers Way                                                                         |
| SS0190           | Roseview Burnt Mills Road                                                                          |
| SS0207           | Land at North East of Pound Lane, etc                                                              |
| SS0208           | Land North of Land Benfleet Cottage                                                                |
| SS0209           | Land North of Benfleet Cottage, opp Blossom                                                        |
| SS0210           | Land East of Tyefield, South of Burnt Mills                                                        |
| SS0211           | Land South of Burnt Mills Road, North Rushley Park                                                 |
| SS0212           | Land at Revensbourne, Trenham Av                                                                   |
| SS0213           | Bowers Field, Land East of Tyefields                                                               |
| SS0214           | Land Fronting ext of Cecil Drive                                                                   |
| SS0215           | Land North of Cecil Drive                                                                          |
| SS0216           | Land East of Ashburton, Trenham Avenue                                                             |
| SS0217           | Eversley Leisure Centre                                                                            |
| SS0218           | Eversley House, Eversley Road                                                                      |
| SS0219           | Land East of Alpha Road,                                                                           |
| SS0309           | Land East of Adelaide Cottage                                                                      |
| SS0351           | Land adjacent to freshwater, Osborne Grove                                                         |
| SS0352           | Land adj Willows Osboutne Road                                                                     |
| SS0353           | Land West of Rosedene, Clifton Road                                                                |
| SS0354           | Land at the COrner of Windsor Road                                                                 |
| SS0355           | The Orchards, Clifton Road                                                                         |
| SS0359           | Beatrica Villa, Katherine Road                                                                     |
| SS0360           | Land North of Grange Road, East of Rainbow Cottage                                                 |
| SS0361           | Land adj to Sellyhills, Clifton Road                                                               |
| SS0362           | North Benfleet Lodge, Pound Lane                                                                   |
| SS0364           | Land Fronting North of Clarence ROad                                                               |
| SS0365           | Land at North of Carlton Road and Lower Avenue                                                     |
| SS0366           | Land adj to Acacia Bungalow, Acacia Road Land South of London Road, ad Old School House            |
| SS0374<br>SS0375 | Land South of London Road, ad Old School House  Land South of London Road, east of old church road |
| SS0376           | Land of Burnt Mills Road between Tar Hall Cott                                                     |
| 000370           | Land of Dank Willis Road Detween 1 at 1 all Coll                                                   |

| SS0377           | Rear of Woodbine Cottage, Windsor Road                                               |
|------------------|--------------------------------------------------------------------------------------|
| SS0378           | Land adj to Windsor Lodge, New Oak Lodge                                             |
| SS0379           | Land at corner of Thomas Road and Katherine Road                                     |
| SS0380           | Land at corner of Thomas Road                                                        |
| SS0381           | Land between Toldeo and Homeleigh, Thomas Road                                       |
| SS0382           | Land at Homeleigh. Thomas Road                                                       |
| SS0384           | Land at Cornwall Road/ Rear of 216 Pound Lane                                        |
| SS0391           | Land at Chez Nous, Thomas Road                                                       |
| SS0392           | Land N of Carlton Road, beside Glenwood                                              |
| SS0393           | Ivycott Field, Land at corner of Elm Road                                            |
| SS0394           | Ivycott Fields, Land at Elm Road and Upper Av                                        |
| SS0396           | Land at Murrays Farm                                                                 |
| SS0397           | Land at Murrays Farm                                                                 |
| SS0401           | Land Wesr of Beoy, Osborne Road                                                      |
| SS0402           | Land between The Willows and Sunnyside                                               |
| SS0403           | Land South of Clissold Lower Avenue                                                  |
| SS0404           | Land South of the Willows at the junc of                                             |
| SS0405           | Land North of Grange Road, East ofClissold                                           |
| SS0406           | Land rear of 287-291 Pound Lane                                                      |
| SS0407           | The Brambles, Land at East of Panath                                                 |
| SS0408           | Land at East of Springview and Acacia Bungalow                                       |
| SS0409           | Land opposite Sunset Strip, Cornwall Road                                            |
| SS0412           | Land at East of The Haven, Windsor Road                                              |
| SS0413           | Land at the Havens. Windsor Road                                                     |
| SS0414           | Land at the West of The Hoathley                                                     |
| SS0415           | Land at Windsor Road, Opp Brambles                                                   |
| SS0416           | Land East of St Elmo Windsor Road                                                    |
| SS0417           | Land at Basildon Rose Gardens                                                        |
| SS0418           | Land between Briar Cottage and Tudor                                                 |
| SS0419           | Land at Smilers Farm, Pound Lane                                                     |
| SS0420           | Land at Whisperings, Osborne Road                                                    |
| SS0421           | Land between Whisperings and No 5 Osborne                                            |
| SS0422           | Land West of Celandine                                                               |
| SS0423           | Land at Beatrice Cottage                                                             |
| SS0424           | Land between Sunnyview and Cranbrook                                                 |
| SS0427           | Charlesville and Land East of Charlesville                                           |
| SS0428           | The Shades, Acacia Road                                                              |
| SS0429           | Land West of Woodstock                                                               |
| SS0430           | Land at junc of Cross Road and Clarence                                              |
| SS0440           | Land at Perseverance                                                                 |
| SS0441           | Ellesmere, Acacia Road                                                               |
| SS0442           | Land Opp Chez Nous                                                                   |
| SS0444           | Land East of Windsor Lodge, Windsor Road                                             |
| SS0445           | Land at jnction of Pond Lane                                                         |
| SS0445           | Land West of the Bayou                                                               |
| SS0447           | Land at corner of Windsor Rd and Pound Lane                                          |
| SS0447           | Land East of Brackendale Avenue                                                      |
| SS0448           | Land at Blue House farm,                                                             |
| SS0457           | Burnt Mills Road                                                                     |
| SS0456           | Infrastructure site at Pitsea Landfill                                               |
| SS0459<br>SS0497 |                                                                                      |
| SS0497<br>SS0501 | Land at Winifred Cottage and Burwood Works Acacia Lodge, Acacia Road, Bowers Gifford |
|                  | ů .                                                                                  |
| SS0503           | Former Framptons Tree Nursery, Ro 1-45 Fenners Way                                   |