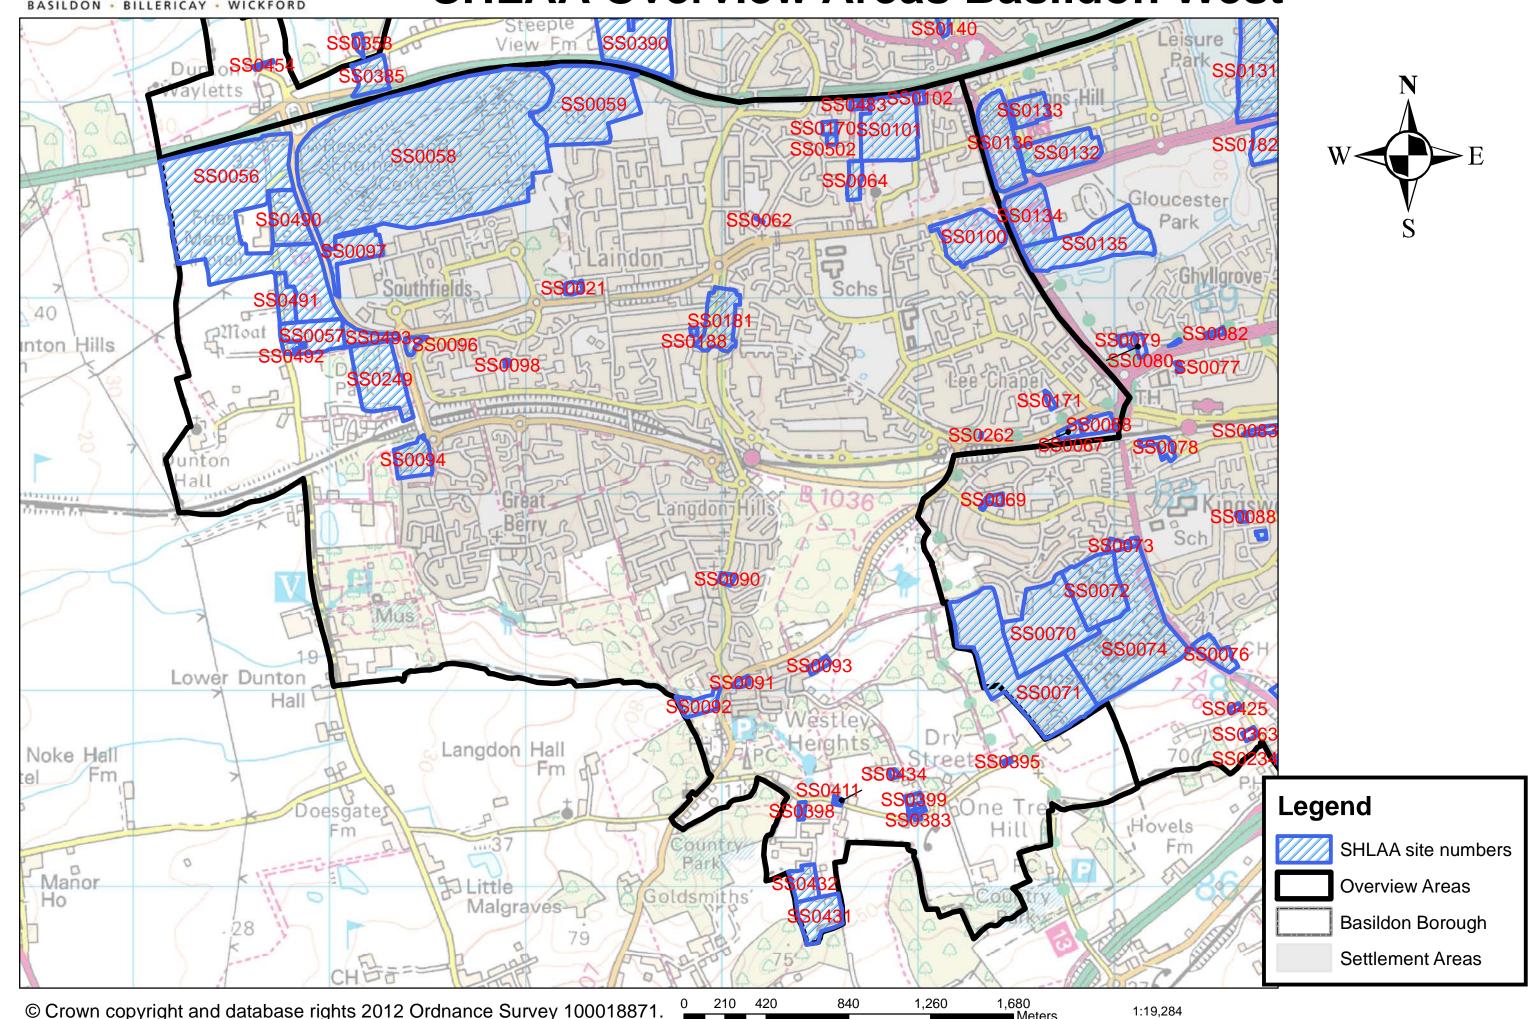

## **SHLAA Overview Areas Basildon West**

|          | BASILDON WEST                                      |
|----------|----------------------------------------------------|
| SITE REF |                                                    |
| SS0021   | Car Park Four Seasons PH                           |
| SS0056   | Friern Manor Farm, Lower Dunton Road, Dunton       |
| SS0057   | Land to the North of Hereford House                |
| SS0058   | Land at Ford Dunton, Technical Centre, Dunton      |
| SS0059   | Land at Ford Dunton                                |
| SS0062   | Land Between 14 & 18 Basildon Drive                |
| SS0063   | Land at Dorval, on corner of Pound Lane            |
| SS0064   | Land at Pound Land                                 |
| SS0067   | Land at Laindon Link                               |
| SS0068   | Car Park SW of Roundacre                           |
| SS0090   | Basildon Integrated Supoprt Service                |
| SS0091   | Land at Lee Chapel Lane and N of High Banks        |
| SS0092   | Land to the West of High Road                      |
| SS0093   | Land adj to 6 Lee Chapel Lane, Langdon Hill        |
| SS0094   | Superstore and Care Park Mandeville Way            |
| SS0096   | Land at corner of Mandeville Way and West Mayne    |
| SS0097   | Ford Dunton                                        |
| SS0098   | Land at Presidents Court, Hoover Drive             |
| SS0100   | Open Space at junction of Upper Mayne, St Nichola  |
| SS0101   | Land East of Pound Lane, West of Church            |
| SS0102   | Land North of Eden Croft                           |
| SS0170   | OS and The Paddock Pavillion, Ashlands,            |
| SS0171   | OS opp 40-68 Wickhay                               |
| SS0181   | Laindon Town Centre, Laindon High Road             |
| SS0188   | Land between Library and 15 New Century Road       |
| SS0249   | Land West of Mandeville Way                        |
| SS0262   | Land West of 201 Wickhay                           |
| SS0383   | Land adj to Roseville, Dry Street                  |
| SS0395   | Land between Dawlish and Brook Cottage, Dry Street |
| SS0398   | Land West of St, Meachand, on the Corner of North  |
| SS0399   | Southway Farm Nurseries, Southway                  |
| SS0400   | Land at rear of Roseville Dry Street               |
| SS0410   | Land at Well Green Cottage, Dry Street             |
| SS0411   | Land between Well Green Cottage and Rose Cottage   |
| SS0431   | The Croft Blackheath Chase                         |
| SS0432   | Land at Fallowfield                                |
| SS0434   | Land at jnct of Stormonts Way                      |
| SS0483   | Land at Dorval Trees on corner of Pound Lane       |
| SS0484   | 'Trees', Arterial Road, Laindon                    |
| SS0490   | Land east of Lower Dunton Road                     |
| SS0491   | Land East of Lower Dunton Road                     |
| SS0492   | Land East of Lower Dunton Road                     |
| SS0493   | Land East of Lower Dunton Road                     |
| SS0502   | 83 Pound Land and rear of 85 and 85a Pound Lane    |