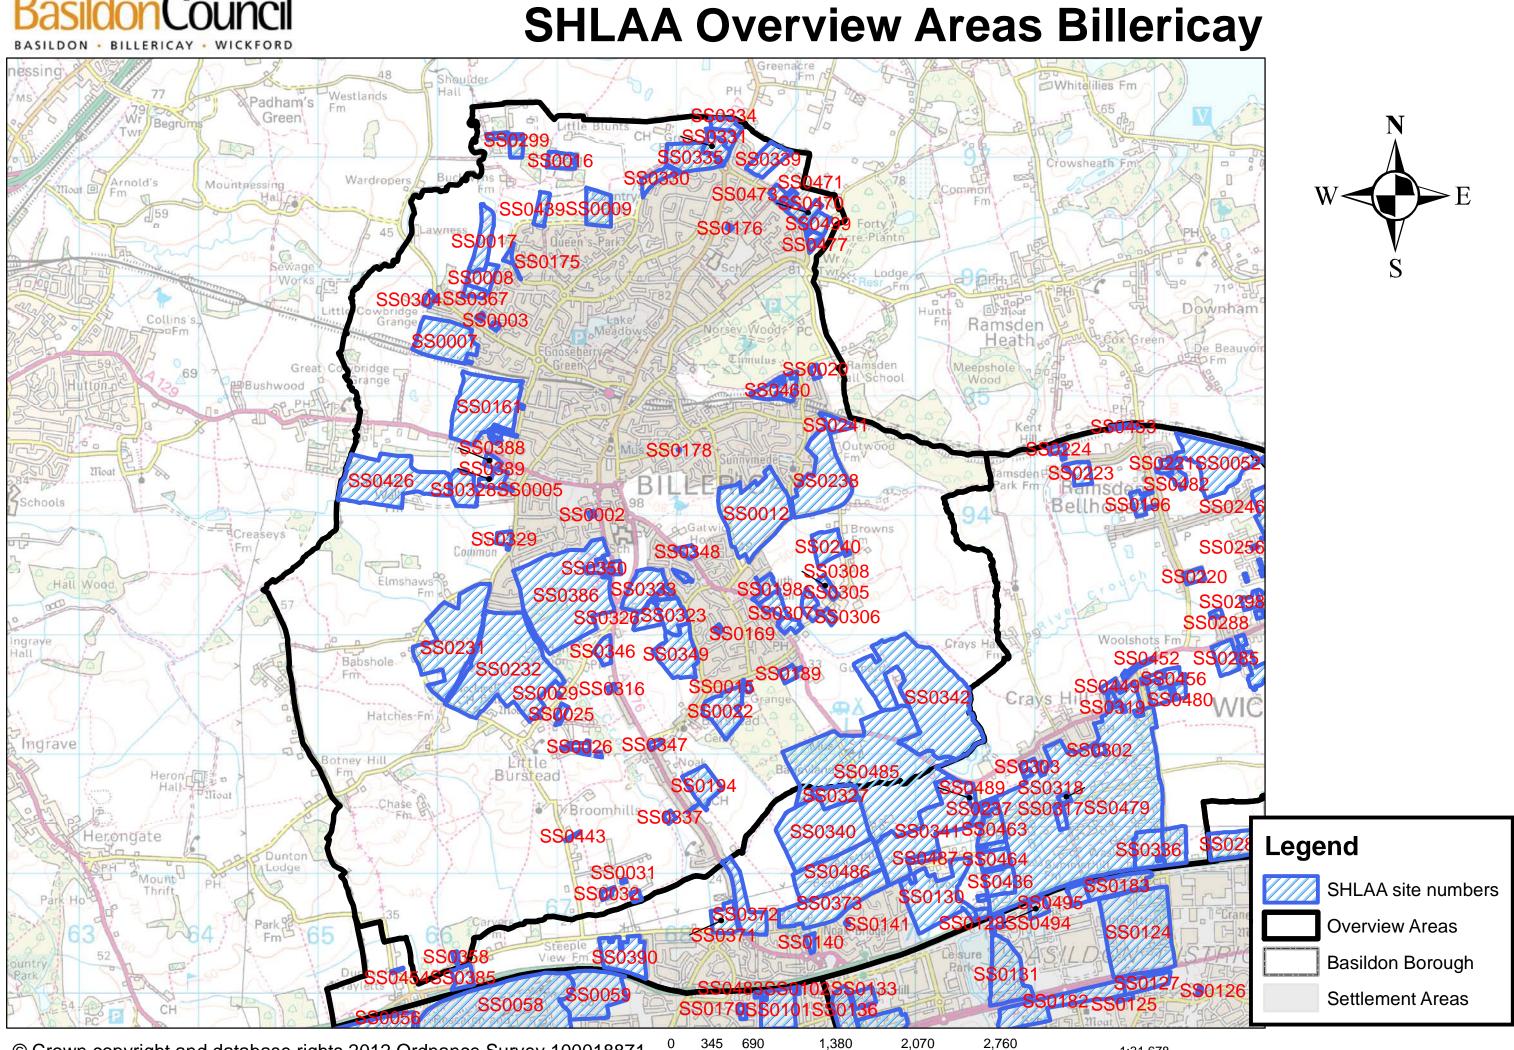

0 345 690 © Crown copyright and database rights 2012 Ordnance Survey 100018871.

Meters

1:31,678

|          | BILLERICAY                                         |
|----------|----------------------------------------------------|
| SITE REF | Address                                            |
| SS0002   | Rear of No. 40 and Abbeyfield                      |
| SS0003   | Rear of 266-274 Mountnessing Road                  |
| SS0004   | Rear of 286-292 Mountnessing Road                  |
| SS0005   | Land North of Mayflower House, Heath Close         |
| SS0007   | Land South of Bluebell Wood, North of Railway Line |
| SS0008   | Site inc Land North of Linda Gardens               |
| SS0009   | Queens Park Country Park, Land North of Rosebay Av |
| SS0012   | Land East of Greens Farm Lane                      |
| SS0015   | 11 Church Street and land rear of site             |
| SS0016   | Buckwyns Chase                                     |
| SS0017   | Land at Hannikins Farm, Linda Gardens              |
| SS0020   | Land adjacent to 26 The Mount                      |
| SS0022   | Land Adjacent to The Barn Burstead                 |
| SS0023   | Lyndhurst, Broomhills Chase, Little Burstead       |
| SS0024   | Oaklands, Broomhills Chase                         |
| SS0025   | Hazelhurst, Broomhills Chase                       |
| SS0026   | Knoll Cottage and Land between Cranbourne          |
| SS0027   | Land East of Crystal, West of Knoll Cottage        |
| SS0028   | Land Between Homeleigh and Wheatsheaf              |
| SS0029   | Land adjacent The Reddings                         |
| SS0030   | Land Opposite Roseleigh                            |
| SS0031   | Land north of Harold Wood House                    |
| SS0032   | Land south of Mae Val, Green Lane                  |
| SS0161   | Land West of Mountnessing Road                     |
| SS0168   | OS Community Hall, garages, Langham Crescent       |
| SS0169   | OS at Passingham Close                             |
| SS0175   | Land opp Rosebay Avenue, Hannikins Comm Centre     |
| SS0176   | OS adj to 63 Hollyford                             |
| SS0178   | Land r/o 13/ 13a Valley Road                       |
| SS0189   | Maitland Lodge, Southend Road                      |
| SS0193   | 3 Kenilworth Close                                 |
| SS0194   | Noak Hill Golf Course                              |
| SS0198   | Thatched Cottage and Land to r/o Thatched Cottage  |
| SS0199   | Land at r and south of 31 Mountnessing Rd          |
| SS0200   | 27 Mountnessing Road                               |
| SS0201   | 6 Kenilworth Close                                 |
| SS0203   | Land at Bluebell Lodge, Blue Bell Wood             |
| SS0231   | Land West of Wiggins Land and South of Tye Common  |
| SS0232   | Land south of Second Avenue and Tye Common Road    |
| SS0238   | Land West and North of Outwood Farm Road           |
| SS0239   | Land at the Lodge, Coxes Farm Road                 |
| SS0240   | Land North of Jostan, Coxes Farm Road              |
| SS0241   | Land North of Tuscarona, Outwood Farm Rooad        |
| SS0299   | Land adj Bluebell Cotttage                         |
| SS0300   | Land south of the Cottages Nurseries               |
| SS0301   | Land South of Oak Lodge, opp Sunnyside             |
| SS0304   | Land adj to Bluebell Lodge at 402 Mountnessing     |
| SS0305   | Land between 4&5 Elm Cottages                      |
| SS0306   | Willoughby Coachworks                              |
| SS0307   | Land at Southend Farm                              |
| SS0308   | Land at Rosedene Coxes Farm Road                   |
| SS0310   | Juneville Land between Fairview and The Cabin      |
| SS0311   | Land at Junction of Break Egg Hill and rackendale  |
| SS0312   | Land between Oakwood and Ingledew                  |

| -      |                                                       |
|--------|-------------------------------------------------------|
| SS0313 | Land East of Lyndhurst                                |
| SS0314 | Land West of Lyndhurst                                |
| SS0315 | Land opp Glentowy, Brackendale                        |
| SS0316 | Land between Blackmore Farm                           |
| SS0323 | Land at Huntsman House                                |
| SS0324 | Land to East of Hayloft and The Fox Cottage           |
| SS0325 | Land opposite 5-27 Kennel Lane                        |
| SS0326 | Land including stables and Groom Cottage, Kennel Lane |
| SS0328 | Billericay Cricket Club                               |
| SS0329 | Land at Curds Farm, Tye Common Road                   |
| SS0330 | Land at Stock Brook Manor Golf Course                 |
| SS0331 | Great Blunts and surrounds                            |
| SS0332 | Buttsbury Lodge and Land adj to Buttsbury             |
| SS0333 | Land South of Tye Common                              |
| SS0334 | Land at Buttsbury Lodge Farm                          |
| SS0335 | Land at Stock Brook Manor opp N 4 -8 Princes Mews     |
| SS0337 | Land rear of 11 Noak Hill Close                       |
| SS0338 | Highfield Potash Road                                 |
| SS0339 | Land rear of 23-41 Potash Road                        |
| SS0342 | Land at Barleylands                                   |
| SS0346 | White Post Farm, Laindon Common                       |
| SS0347 | Land opp 193-203 Church St                            |
| SS0348 | Land adj A129, forming SE corner of Gatwick           |
| SS0349 | Land West of Kennel Lane                              |
| SS0350 | Land to rear of Scarletland and Brays                 |
| SS0358 | Ladyspring Wood, Dunton Road                          |
| SS0367 | LandNorth of Linda Gardens and Cherry Gardens         |
| SS0386 | Land East of Frithwood Lane                           |
| SS0387 | Land South of 115 Laindon Road                        |
| SS0388 | Land at London Road and Heath Close                   |
| SS0389 | Land at London Road and Heath Close                   |
| SS0426 | Land North and West of Blunts Wall Farm               |
| SS0439 | Land West of Hannikins Farm                           |
| SS0443 | Land at Tumblemead, Rectory Road                      |
| SS0460 | Land between Break Egg Hill and Billericay Railway    |
| SS0470 | Greenwood Potash Road                                 |
| SS0471 | Hillview Potash Road                                  |
| SS0472 | Uplands Potash Road                                   |
| SS0473 | Adj to Wayside Cottage, NE of Potash Rd               |
| SS0474 | Land NE of and aj to Potash Road                      |
| SS0475 | Land NE and dj to Potash Road                         |
| SS0476 | 1 and 2 Keeper Cottages, Potash Road                  |
| SS0477 | The Oaks, land between Magdalen House                 |
| SS0485 | Barleylands Farm                                      |
| SS0496 | The Firs, Buckwyns Chase                              |
| SS0499 | Land at North East of Magdalen House                  |
|        |                                                       |