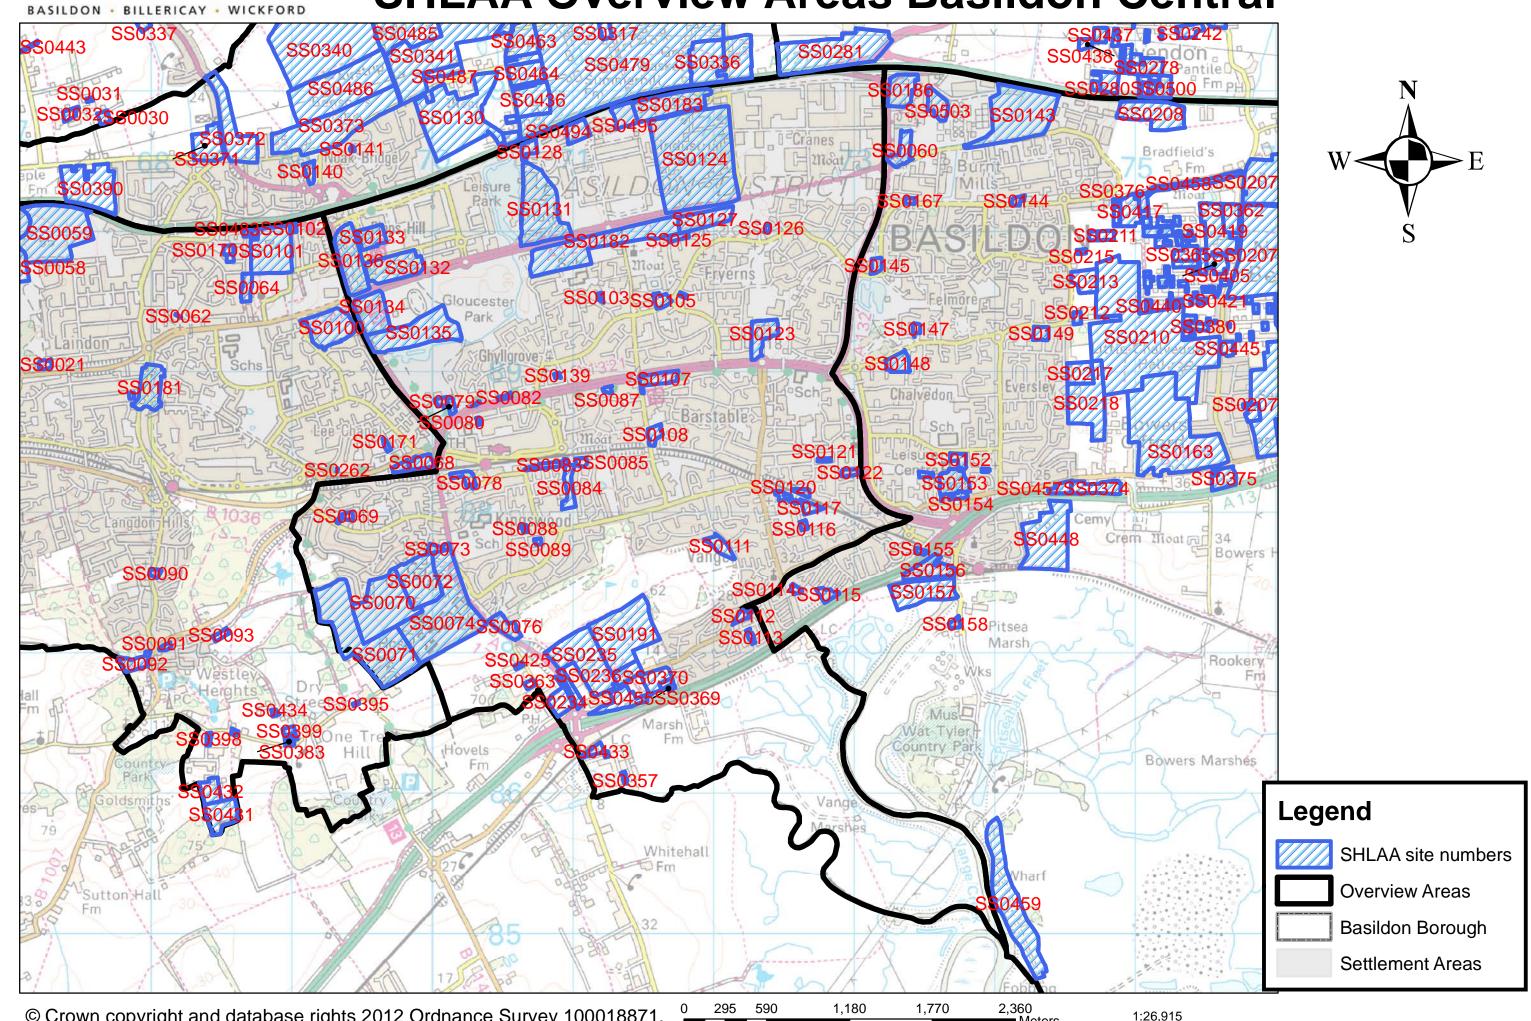

## **SHLAA Overview Areas Basildon Central**

|                  | DACII DON CENTRAI                                                                                 |
|------------------|---------------------------------------------------------------------------------------------------|
| CITE DEE         | BASILDON CENTRAL                                                                                  |
| SITE REF         |                                                                                                   |
| SS0069<br>SS0070 | Open Space and Garages at rear of 1-53 Paprills  Land West of Basildon College, North of Hospital |
| SS0070           | Land North of Dry Street ASR                                                                      |
| SS0071           | Thurrock and Basildon College                                                                     |
| SS0073           | Rear of 6-38 Eastley                                                                              |
| SS0073           | Land adjacent to Dry Street an Nethermayne                                                        |
| SS0074           | LandNorth of Nethermaybe, South of Toucan Way                                                     |
| SS0077           | Church Walk House                                                                                 |
| SS0078           | Cherrydown West, Ashdon Way Car Park                                                              |
| SS0079           | Gloucester Park Swimming Pool and cP                                                              |
| SS0080           | Land at East of Gloucester Park Swimming Pool                                                     |
| SS0081           | Community Resource Centre, The Gore/ Broadmayne                                                   |
| SS0082           | Land oppostie 54-84 Audley Way                                                                    |
| SS0083           | Land East of Clay Hill Road, North of Witchards                                                   |
| SS0084           | Community Hall off Witchards and open space                                                       |
| SS0085           | Land at Gun Hill Place                                                                            |
| SS0087           | Open Space and Garages at rear of 2-12 Priors Cl                                                  |
| SS0088           | Open Space rear of 8-34 Codenham Straight                                                         |
| SS0089           | Open space rear of 2-28 Wynters                                                                   |
| SS0103           | Open Space adj to 26 Scarletts                                                                    |
| SS0105           | Ashleigh Centre and Fryerns Library                                                               |
| SS0106           | Open Space opp 2-12 Quilters Straight                                                             |
| SS0107           | Land at Long Riding, North of Napier                                                              |
| SS0108           | Open Space opp 113-151 Church Road, Vange                                                         |
| SS0111           | Open Space and Comm Centre, Vange Hill Drive                                                      |
| SS0112           | Open Space between London Road and Moss Close                                                     |
| SS0113           | Open space ro 1-47 Goldings Cresent                                                               |
| SS0116           | Land inc centre at 26-76 Kent View Road                                                           |
| SS0117           | Land at the N of Kent View Road                                                                   |
| SS0118           | Open Space, N of Bardfield                                                                        |
| SS0119           | Riverton Hall Bardfield OS                                                                        |
| SS0120           | OS ro 26-54 Dencourt Crescent                                                                     |
| SS0121           | OS and garages ro 5-21 Marney Drive                                                               |
| SS0122           | OS 5-25 and 83 Meredene                                                                           |
| SS0123           | Former Fryerns School and Social Services                                                         |
| SS0124           | Gardiners Lane South                                                                              |
| SS0125           | Land adj to Southwoods Court, Great Spenders                                                      |
| SS0126           | Land north of Hardy Road,                                                                         |
| SS0127           | Pitches s of Cranes farm Road                                                                     |
| SS0128           | Land at N and W of Unit Waterfront Walk                                                           |
| SS0131           | Festival Leisure Park                                                                             |
| SS0132           | Land bound by Miles Gray Road, Luckyn Lane#                                                       |
| SS0133           | Yardley Business Park                                                                             |
| SS0134           | Land NW of Gloucester Park                                                                        |
| SS0135           | Gloucester Park                                                                                   |
| SS0136           | Pipps Hill Retail Park                                                                            |
| SS0139           | OS to rear of 22-30 The Fold                                                                      |
| SS0182           | Land adj to S side of Cranes Farm Road,                                                           |
| SS0183           | Mayflower Retail Park, Inc Tesco Store                                                            |
| SS0191           | Land at rear of Vange Primary School,                                                             |
| SS0233           | Land East of Nethermayne, near Five Bells                                                         |
| SS0234           | Land West of Nethermayne, near five bells                                                         |
| SS0235           | Land at Thompkins Farm,                                                                           |
| SS0236           | Land at Basildon Zoo, London Road                                                                 |

| Land to the North of the Glen, Brook Drive         |
|----------------------------------------------------|
| Land South of the Glen, Brook Drive                |
| Land between Thames View and Brooklands            |
| Land adj Empire House, Brickfield Road, Vange      |
| Empire House, Brickfield Road                      |
| Land at junction of London Road and Brickfield Rod |
| Land at junction of Hawkesbury Bush Lane           |
| The Lodge, North of Crooked Brook                  |
| Land to the South of Basildon zoon                 |
| Site 16a Southend Arterial Road                    |
| Site 16c Southend Arterial Road                    |
|                                                    |