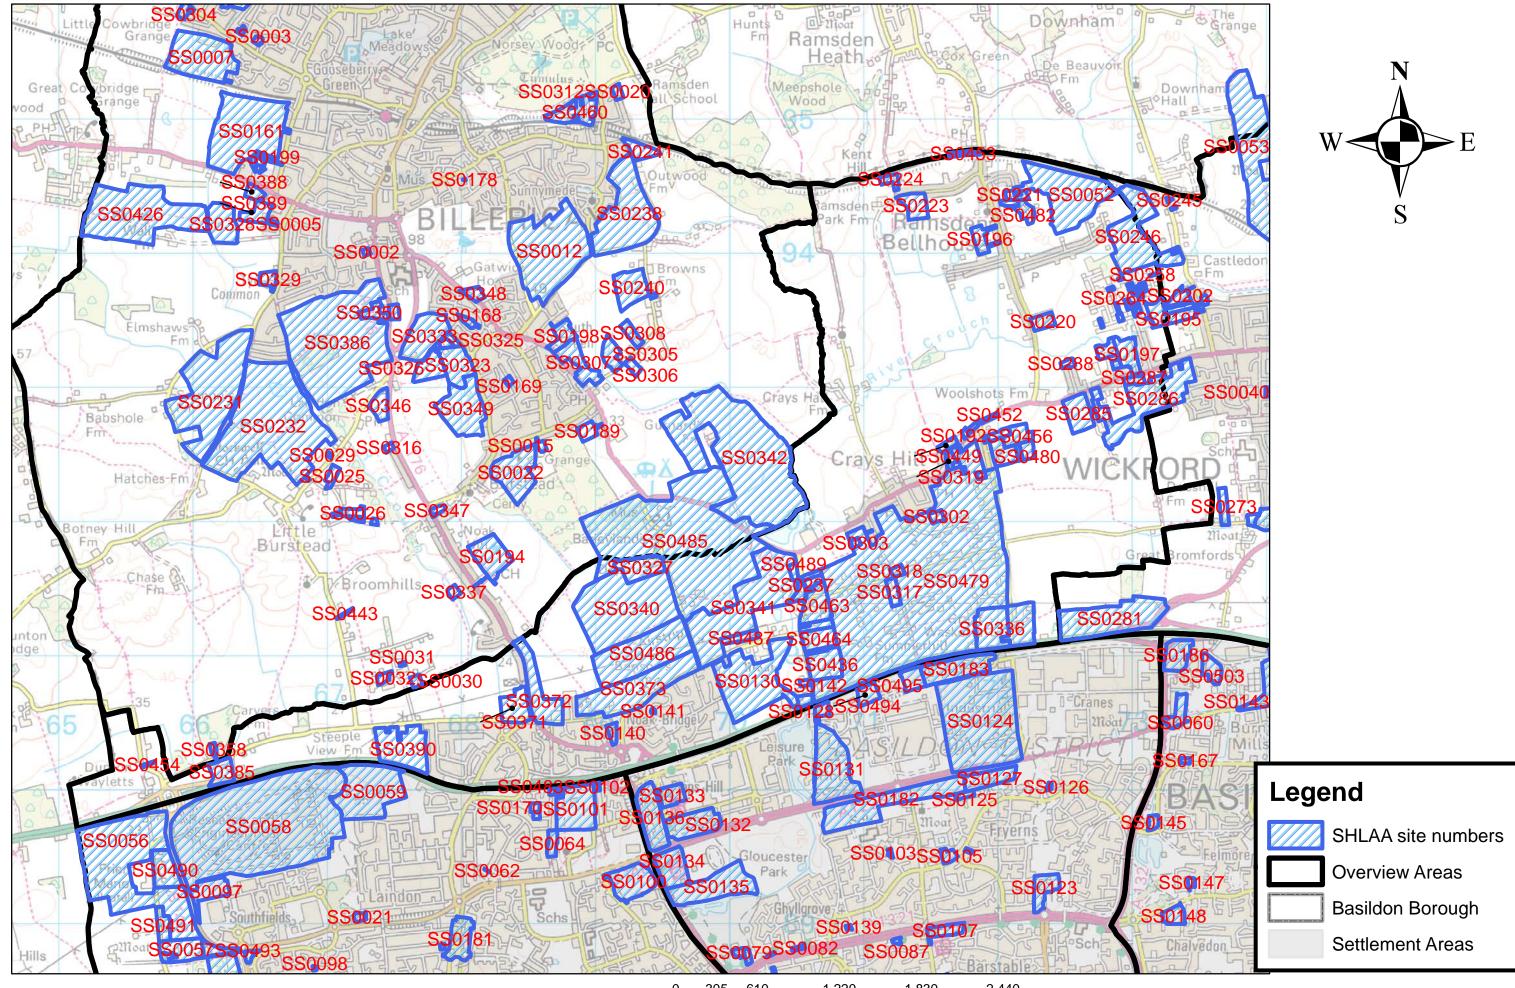

## **SHLAA Overview Areas Ramsden and Crouch**

© Crown copyright and database rights 2012 Ordnance Survey 100018871.

| RAMSDEN & CROUCH |                                                                               |  |
|------------------|-------------------------------------------------------------------------------|--|
| SITE REF         | Address                                                                       |  |
| SS0033           | West of Denewood, Studland Avenue                                             |  |
| SS0052           | Land east of Orchard Avenue                                                   |  |
| SS0086           | Land adj to Treetops                                                          |  |
| SS0129           | Mon Abri, Land at Pipps Hill                                                  |  |
| SS0130           | Land at Wash Farm                                                             |  |
| SS0140           | OS East of Abbots Court                                                       |  |
| SS0141           | Land at the junction of Fore Street and Bridge St                             |  |
| SS0142           | Pipps Hill Farm, North of Southend Arterial Road                              |  |
| SS0192           | Land to the Rear of Saremma and Ravenscroft                                   |  |
| SS0196           | Land at The Briars, Church Road                                               |  |
| SS0197           | Alpha Garden Centre                                                           |  |
| SS0205           | Pine Cottage, Church Road,                                                    |  |
| SS0220           | Land East of Church Road, inc Barwood                                         |  |
| SS0221           | Drakes Croft, Land at rear of Vallejo                                         |  |
| SS0222           | Wheatleys and Land North of Ivanhoe                                           |  |
| SS0223           | Land between Ramsden Park and St Anthony                                      |  |
| SS0224           | Land at Park Lane, Ramsden Bellhouse                                          |  |
| SS0237           | Brooklands, Hardings Elms Road                                                |  |
| SS0244           | Land at Alberta south of Buena Vista                                          |  |
| SS0246           | Land at Greenacres Farm                                                       |  |
| SS0251           | Land East of New House Avenue                                                 |  |
| SS0252           | Land at Winton Avenue, New House                                              |  |
| SS0253           | Land at Boscombe Av                                                           |  |
| SS0254           | Land opp 36 Boscombe Ave                                                      |  |
| SS0255           | Land opp 36 Boscombe abd Ashford                                              |  |
| SS0256           | Land adjacent 5 Canford Avenue                                                |  |
| SS0257           | Land at rear and East of Littledene                                           |  |
| SS0258           | Land known as Oak Meadow                                                      |  |
| SS0259           | Land known as Brambley Hedge                                                  |  |
| SS0260           | Land between Littledene, and Fairview Land East of Eton Manor                 |  |
| SS0261           |                                                                               |  |
| SS0263           | Land East of Brookside                                                        |  |
| SS0264<br>SS0265 | Land opp Malcolm and at East Studland<br>Land opp St Annes, Southbourne Grove |  |
| SS0265           | Land West of Sunnydene, Studland Av                                           |  |
| SS0200           | The Retreat, Corner of Studiand Avenue                                        |  |
| SS0274           | Land North of Sarjon at junction of Southburne Gr                             |  |
| SS0275           | Land South of London Road,                                                    |  |
| SS0286           | Land East of Breconcourt                                                      |  |
| SS0287           | Land West and East and incorporating Brick House                              |  |
| SS0288           | Open Space and Garages adj to 31 and 36 Woolshots                             |  |
| SS0289           | Land between St Arthurs and Oakmead, South                                    |  |
| SS0298           | St Mary's and Sirocoby Kennels                                                |  |
| SS0302           | Land rear of 14-37 Bromfelde                                                  |  |
| SS0303           | Land at Byfield House                                                         |  |
| SS0317           | Junction of Oak Road and Oak Lane                                             |  |
| SS0318           | Land at Oak HOuse corner of Oak Avenue                                        |  |
| SS0319           | Land West of Rookery Nook                                                     |  |
| SS0320           | Land opposite South Lodge                                                     |  |
| SS0321           | Land at Junction of Approach Road                                             |  |
| SS0322           | Land at Juntion of Corner Road and London Road                                |  |
| SS0327           | Barleylands Council Depot                                                     |  |
| SS0336           | Great Wasketts Farm                                                           |  |
| SS0340           | Land at Barleylands                                                           |  |
| 200010           |                                                                               |  |

| SS0341 | Land at Barleylands                               |
|--------|---------------------------------------------------|
| SS0371 | Land at Watch House Farm, and Bensons Farm        |
| SS0372 | Land at Watch house Farm                          |
| SS0373 | Land at Watch House Farm                          |
| SS0385 | Land West of Southfields Chase                    |
| SS0390 | Land south of Dunton Road, adj to Sellars Farm    |
| SS0436 | Land South of Summerhill Lodge                    |
| SS0449 | Land to the N and fronting London Road            |
| SS0450 | Land to the N and fronting London Road            |
| SS0451 | Land to the N and fronting London Road            |
| SS0452 | Land to the N and fronting London Road            |
| SS0453 | Land at ChurchR oad, Ramsden Bellhouse            |
| SS0454 | Land between The Elms and Wayletts                |
| SS0456 | Land South Lodge and West of South Lodge          |
| SS0462 | Land East of Hardings Elms                        |
| SS0463 | Land East of Harding Elms Road                    |
| SS0464 | Land East of Harding Elms Road                    |
| SS0465 | Denecroft, Hardings Elm Road                      |
| SS0466 | Land East of Berencourt, Branksome Avenue         |
| SS0467 | Rear of Weir Cottage, Harding Elms Road           |
| SS0468 | Hatfield Cottage, Harding Elms road               |
| SS0469 | The Elms Nursery and Garden Centre                |
| SS0478 | Abisca, Southlands Road                           |
| SS0479 | Land North of Southend Arterial Road, Crays Hill  |
| SS0480 | Land to the South of South Lodge, Southlands Road |
| SS0481 | Land N of Ivanhoe, Orchard Avenue                 |
| SS0482 | Orchard Avenue                                    |
| SS0486 | Barleylands Farm                                  |
| SS0487 | Land at Daniels Farm, Billericay                  |
| SS0489 | Barleylands Farm                                  |