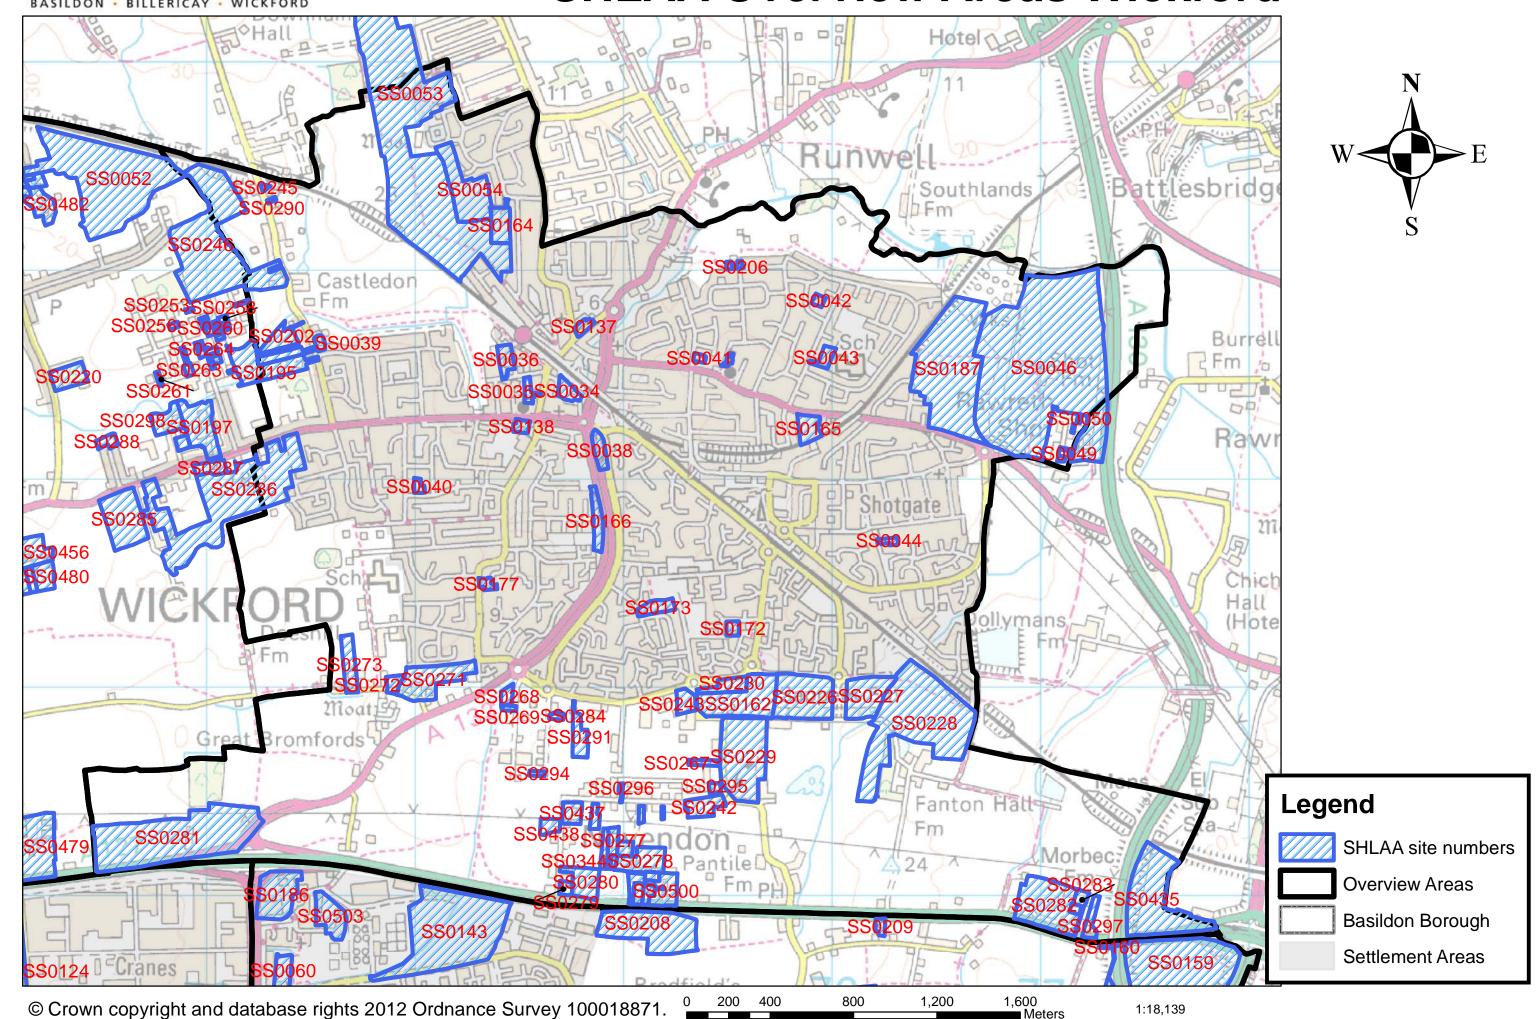

## **SHLAA Overview Areas Wickford**

|          | WICKFORD                                        |
|----------|-------------------------------------------------|
| SITE REF | Address                                         |
| SS0034   | Wickford Car Park, Rear of High Street          |
| SS0035   | Wickford Market between Market Road             |
| SS0036   | Land at Market Avenue                           |
| SS0038   | Open Space between Radwinter Ave and A132       |
| SS0039   | Land adjacent to 48 Castledon Road              |
| SS0040   | Rear of Almond Avenue Garage Court              |
| SS0041   | Rear of 97-101 Southend Road, Wickford          |
| SS0042   | Rear of 101 - 107 Hill Avenue                   |
| SS0043   | 32 Hill Avenue and the RO 34 -46 Hill Avenue    |
| SS0044   | Rear of 49 69 Fanton Close                      |
| SS0046   | Land bounded by Southend Road, A130, River Cro  |
| SS0047   | Land at Holly Lodge, London Road                |
| SS0049   | Land East of Oak Avenue, Shotgate               |
| SS0050   | Sunnyside, North of Enfield Road                |
| SS0051   | Land at Claygate, West of Gladville             |
| SS0053   | Land North and East of Station Avenue           |
| SS0054   | Land North and East of Station Avenue           |
| SS0137   | Garage at junction of Swan Lane                 |
| SS0138   | 17/25 London Road - South Gateway area          |
| SS0162   | Land East of Cranfield Park Road, S of Tresco   |
| SS0164   | The Wickford Education Centre, Alderney Gardens |
| SS0165   | Playing field at Runwell Youth Centre           |
| SS0166   | Land adj to Nevendon Road, E of Sucliffe Close  |
| SS0172   | OS at rear of 13-39 Cunningham Drive            |
| SS0173   | OS between Maitland Road, Scott Drive           |
| SS0174   | OS at Appletree Way btw Pippin Court            |
| SS0177   | Land in front of and including Park Lodge Shops |
| SS0187   | Land ad to No 11 Alicia Way                     |
| SS0195   | Downham View Farm                               |
| SS0202   | No 53 Castledon Road and r/o from 53-81         |
| SS0206   | Wickford Memorial Park Community Hall, retc     |
| SS0225   | Land at Holly Lodge, London Road                |
| SS0226   | Land East of Sappers Farm and Linden Farm       |
| SS0227   | Land to the the NE of Wick Country Park         |
| SS0228   | Land East and North of Wick County Park         |
| SS0229   | Land West of the Wick Country Park              |
| SS0230   | Land at The Paddock                             |
| SS0242   | Cranfield House, Cranfield Park Road            |
| SS0243   | Land between St Germain and Barstable House     |
| SS0245   | Land adjacent to 144 Castledon Road             |
| SS0247   | Land adjacent to Honiley                        |
| SS0248   | Land at Faircroft                               |
| SS0250   | Grangehurst Honiley Ave                         |
| SS0267   | Land adj Portland HOuse                         |
| SS0268   | Land North of the Willows                       |
| SS0269   | Land North of The Willows, Lower Park Road      |
| SS0270   | Land East of The Laurels, Meadow Way            |
| SS0271   | Land Between Nevendon Road and Borwick Lane     |
| SS0272   | Land at Bromford Villa                          |
| SS0273   | Buron Lodge and Kennels                         |
| SS0276   | Thornycroft, Meadow Way                         |
| SS0277   | Hawthorns, Lynview, Lyndale                     |
| SS0278   | Redlands, Hovefields                            |
| SS0279   | Auckland, Hovefields Ave                        |

| SS0280 | Sunnymede Farm, Hovefields                        |
|--------|---------------------------------------------------|
| SS0281 | Land at Stevensons Farm,                          |
| SS0282 | Morbec Farm                                       |
| SS0283 | Land East of Morbec Farm                          |
| SS0284 | Lorraine Cottage, Upper Park Road                 |
| SS0290 | Land adj to 140 Castledon Road                    |
| SS0291 | Land to the rear of Great Broomfields             |
| SS0292 | Land between Royston and Larksmead                |
| SS0293 | Land at corner of Meadow way and fieldway         |
| SS0294 | Greendene Upper Park                              |
| SS0295 | Land at junction of Fairway and Cranfield Park Rd |
| SS0296 | Land at junction of Fieldway and The Chase        |
| SS0297 | Morbec Lodge, Arterial Road                       |
| SS0344 | Lynview and Land West of Lyndale                  |
| SS0345 | Hawthorns, Hovefields Drive                       |
| SS0435 | Land at Annewood Lodge, Business Park             |
| SS0437 | Land at junction of Meadow Way and Hovefield av   |
| SS0438 | Land at Novedene, Hovefields Ave                  |
| SS0500 | Land off Honiley Avenue                           |