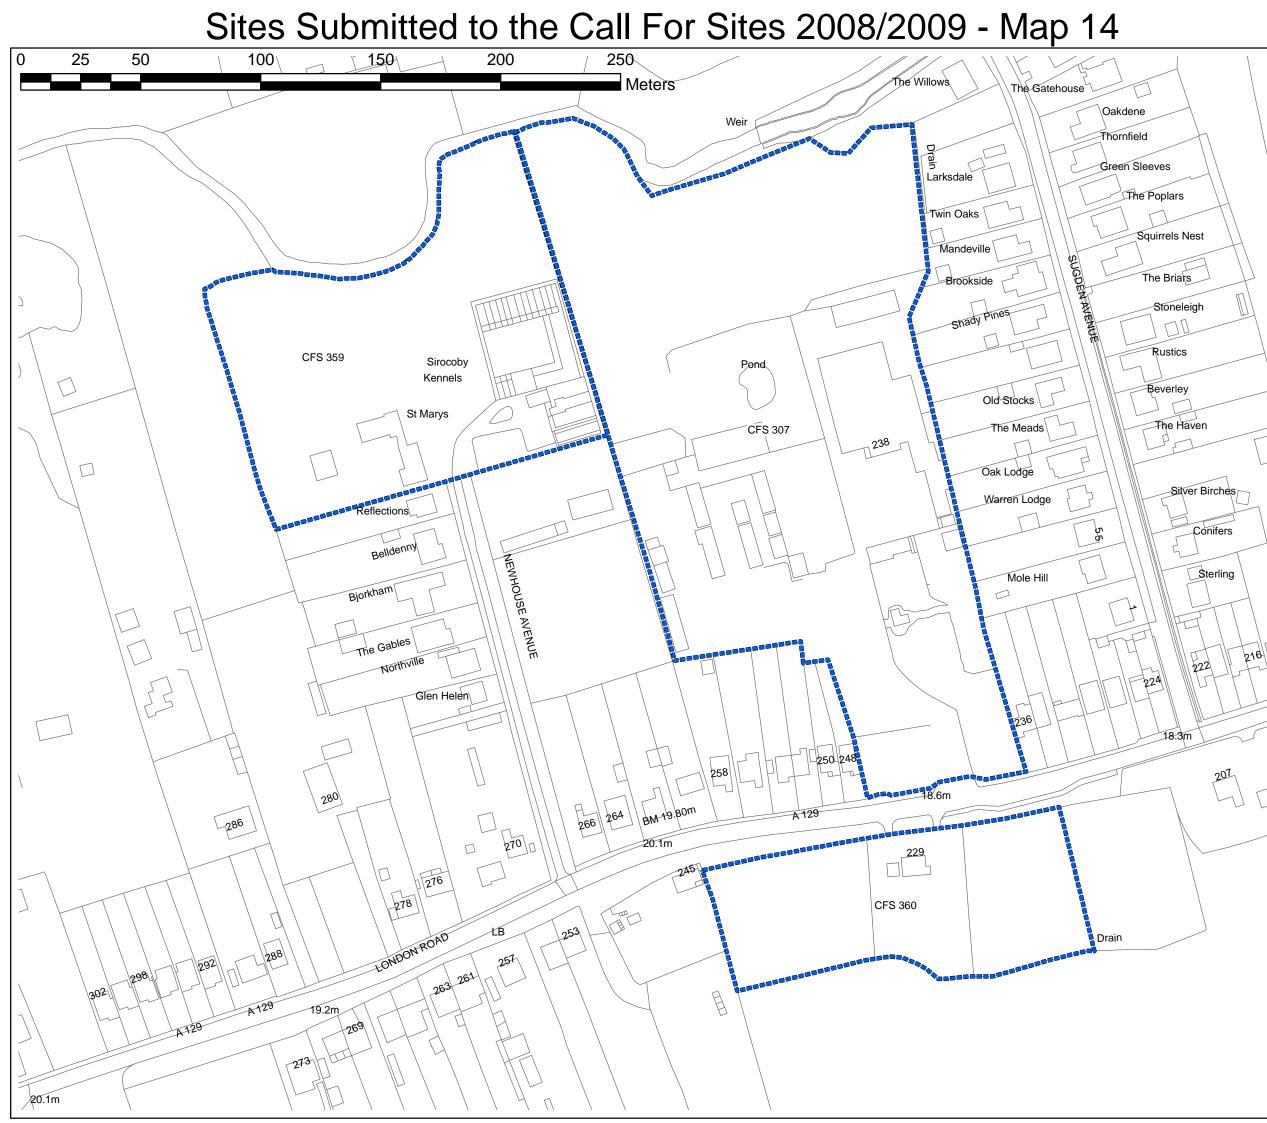

This may make the map appear confusing.

Cross-referencing numbers for the Call for Sites Exercise will ensure that clear understanding of the submissions is gained.

Basildon District Council The Basildon Centre St. Martin's Square Basildon Essex SS14 1DL

Sites Submitted to the Call For Sites 2008/2009 - Map 8

Note: Due to the nature of individually submitted sites, there are often multiple Call for Sites references for roughly the same area.

This may make the map appear confusing.