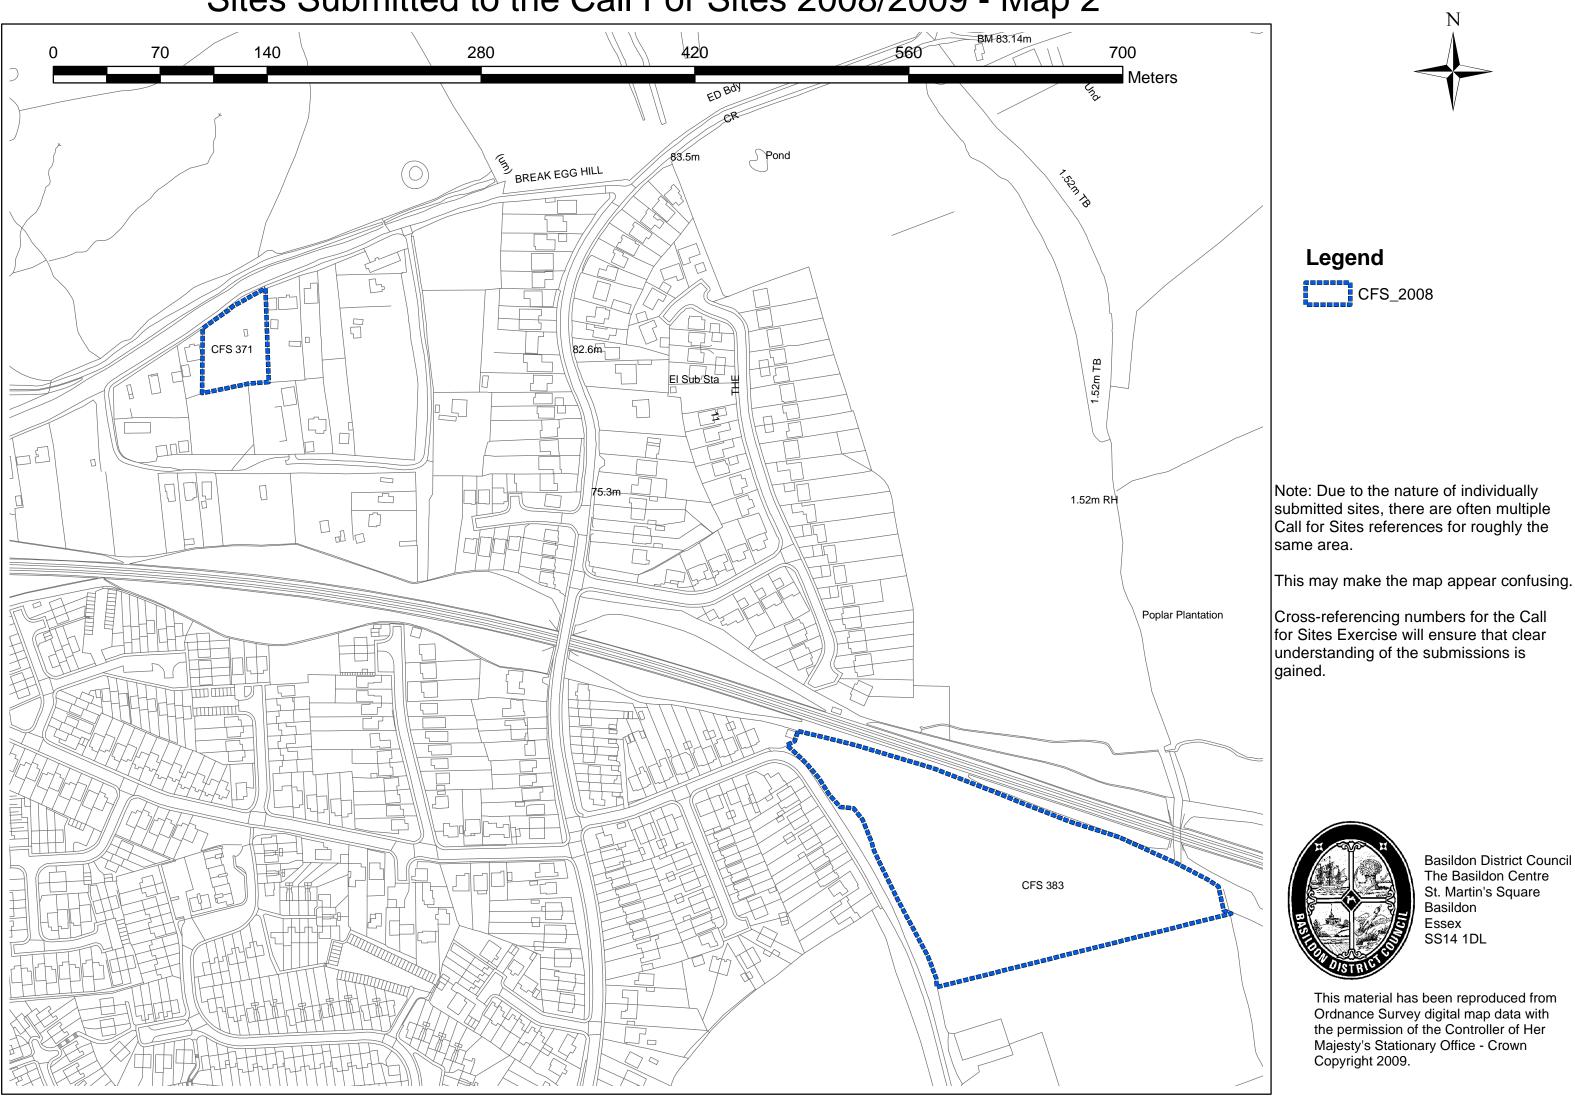

Basildon District Council The Basildon Centre St. Martin's Square Basildon Essex SS14 1DL

Sites Submitted to the Call For Sites 2008/2009 - Map 2

Sites Submitted to the Call For Sites 2008/2009 - Map 3

This may make the map appear confusing.

Cross-referencing numbers for the Call for Sites Exercise will ensure that clear understanding of the submissions is gained.

Basildon District Council The Basildon Centre St. Martin's Square Basildon Essex SS14 1DL