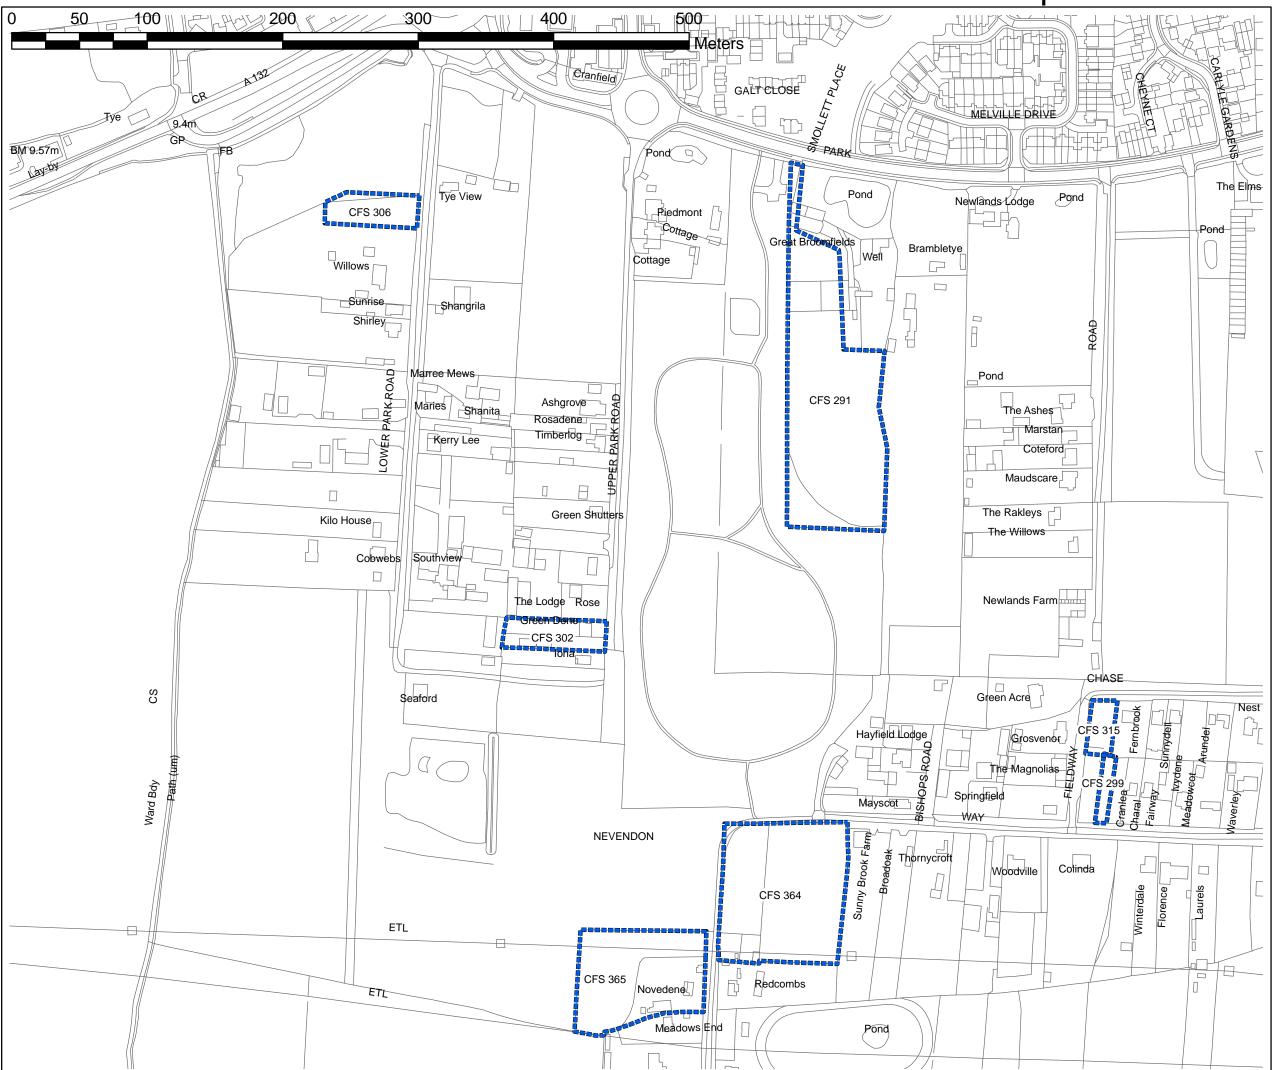

Legend CFS\_2008

Note: Due to the nature of individually submitted sites, there are often multiple Call for Sites references for roughly the same area.

This may make the map appear confusing.

Cross-referencing numbers for the Call for Sites Exercise will ensure that clear understanding of the submissions is gained.

Basildon District Council The Basildon Centre St. Martin's Square Basildon Essex SS14 1DL

CFS\_2008

Note: Due to the nature of individually submitted sites, there are often multiple Call for Sites references for roughly the

This may make the map appear confusing.

Cross-referencing numbers for the Call for Sites Exercise will ensure that clear understanding of the submissions is

> Basildon District Council The Basildon Centre St. Martin's Square Basildon Essex SS14 1DL