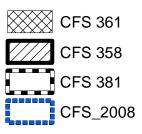

#### Legend

Note: Due to the nature of individually submitted sites, there are often multiple Call for Sites references for roughly the same area.

This may make the map appear confusing.

Cross-referencing numbers for the Call for Sites Exercise will ensure that clear understanding of the submissions is gained.

Basildon District Council The Basildon Centre St. Martin's Square Basildon Essex SS14 1DL

This may make the map appear confusing.

Cross-referencing numbers for the Call for Sites Exercise will ensure that clear understanding of the submissions is gained.

Basildon District Council The Basildon Centre St. Martin's Square Basildon Essex SS14 1DL

Note: Due to the nature of individually submitted sites, there are often multiple Call for Sites references for roughly the same area.