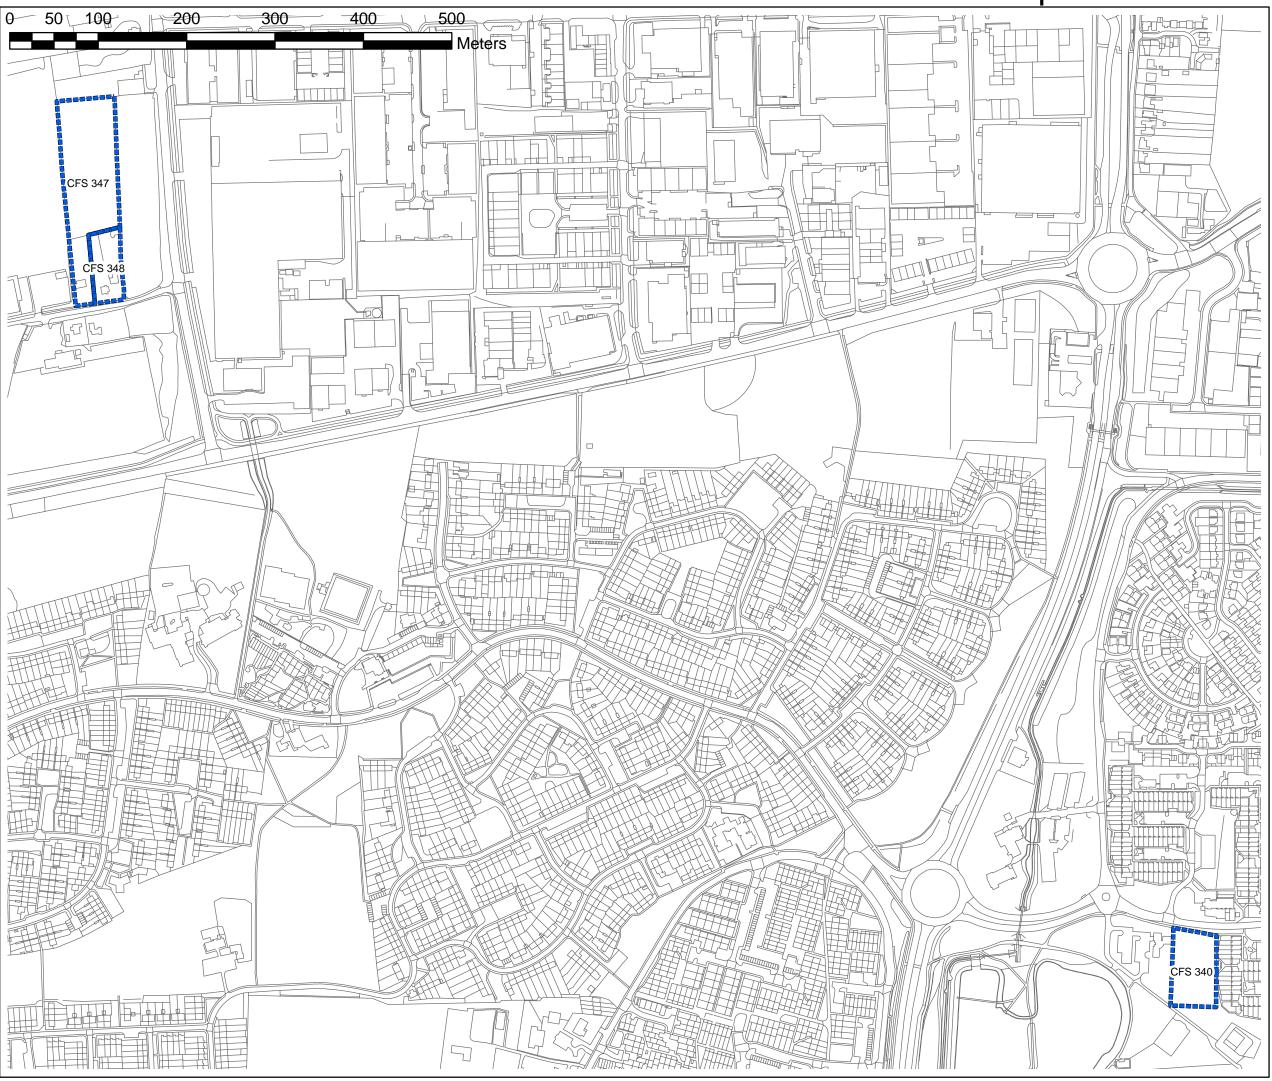

Sites Submitted to the Call For Sites 2008/2009 - Map 4

Note: Due to the nature of individually submitted sites, there are often multiple Call for Sites references for roughly the same area.

This may make the map appear confusing.

Cross-referencing numbers for the Call for Sites Exercise will ensure that clear understanding of the submissions is gained.

Basildon District Council The Basildon Centre St. Martin's Square Basildon Essex SS14 1DL