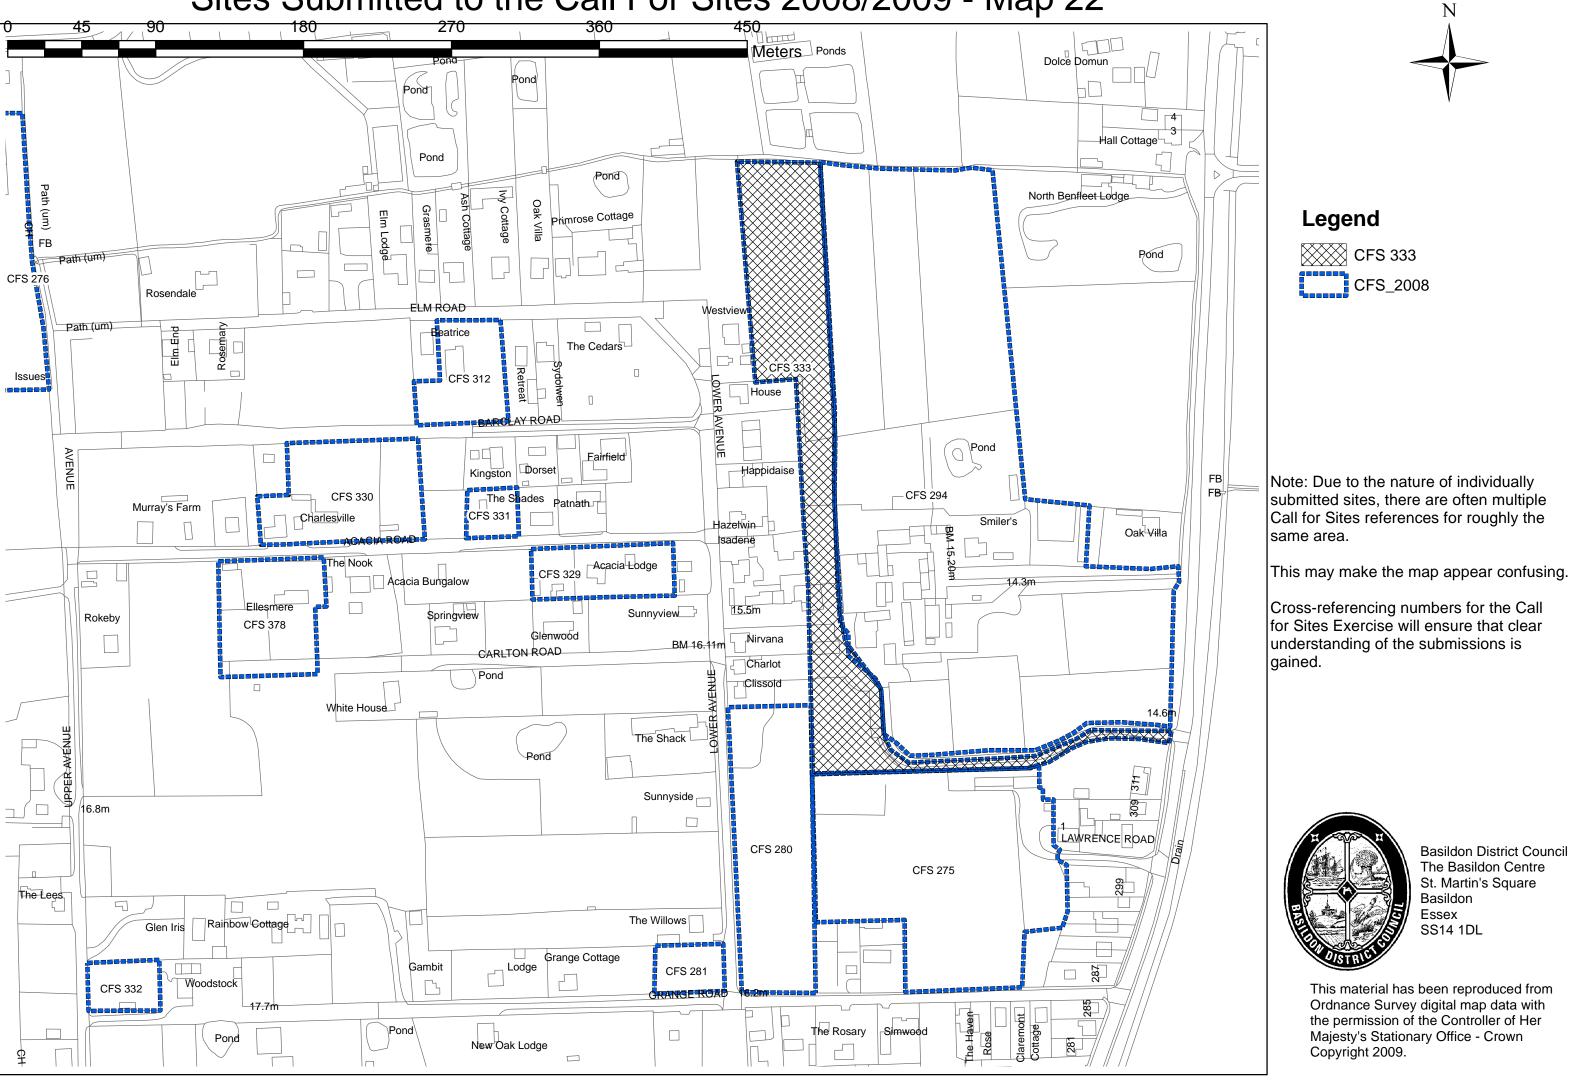

Sites Submitted to the Call For Sites 2008/2009 - Map 22

Note: Due to the nature of individually submitted sites, there are often multiple Call for Sites references for roughly the same area.

This may make the map appear confusing.

Cross-referencing numbers for the Call for Sites Exercise will ensure that clear understanding of the submissions is gained.

Basildon District Council The Basildon Centre St. Martin's Square Basildon Essex SS14 1DL