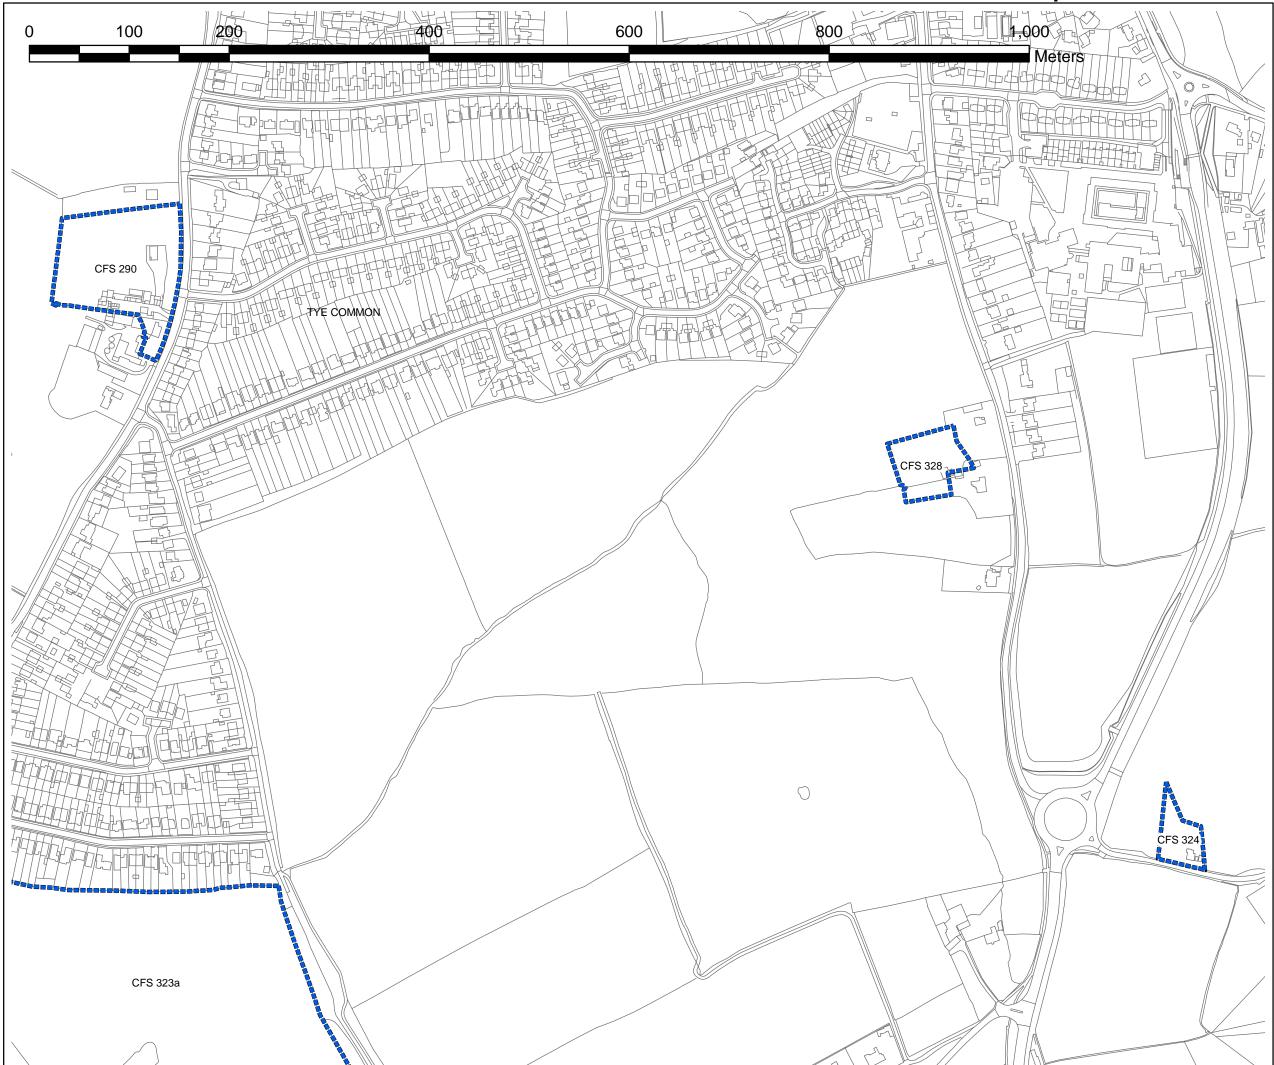

Sites Submitted to the Call For Sites 2008/2009 - Map 4

Note: Due to the nature of individually submitted sites, there are often multiple Call for Sites references for roughly the same area.

This may make the map appear confusing.

Cross-referencing numbers for the Call for Sites Exercise will ensure that clear understanding of the submissions is gained.

Basildon District Council The Basildon Centre St. Martin's Square Basildon Essex SS14 1DL