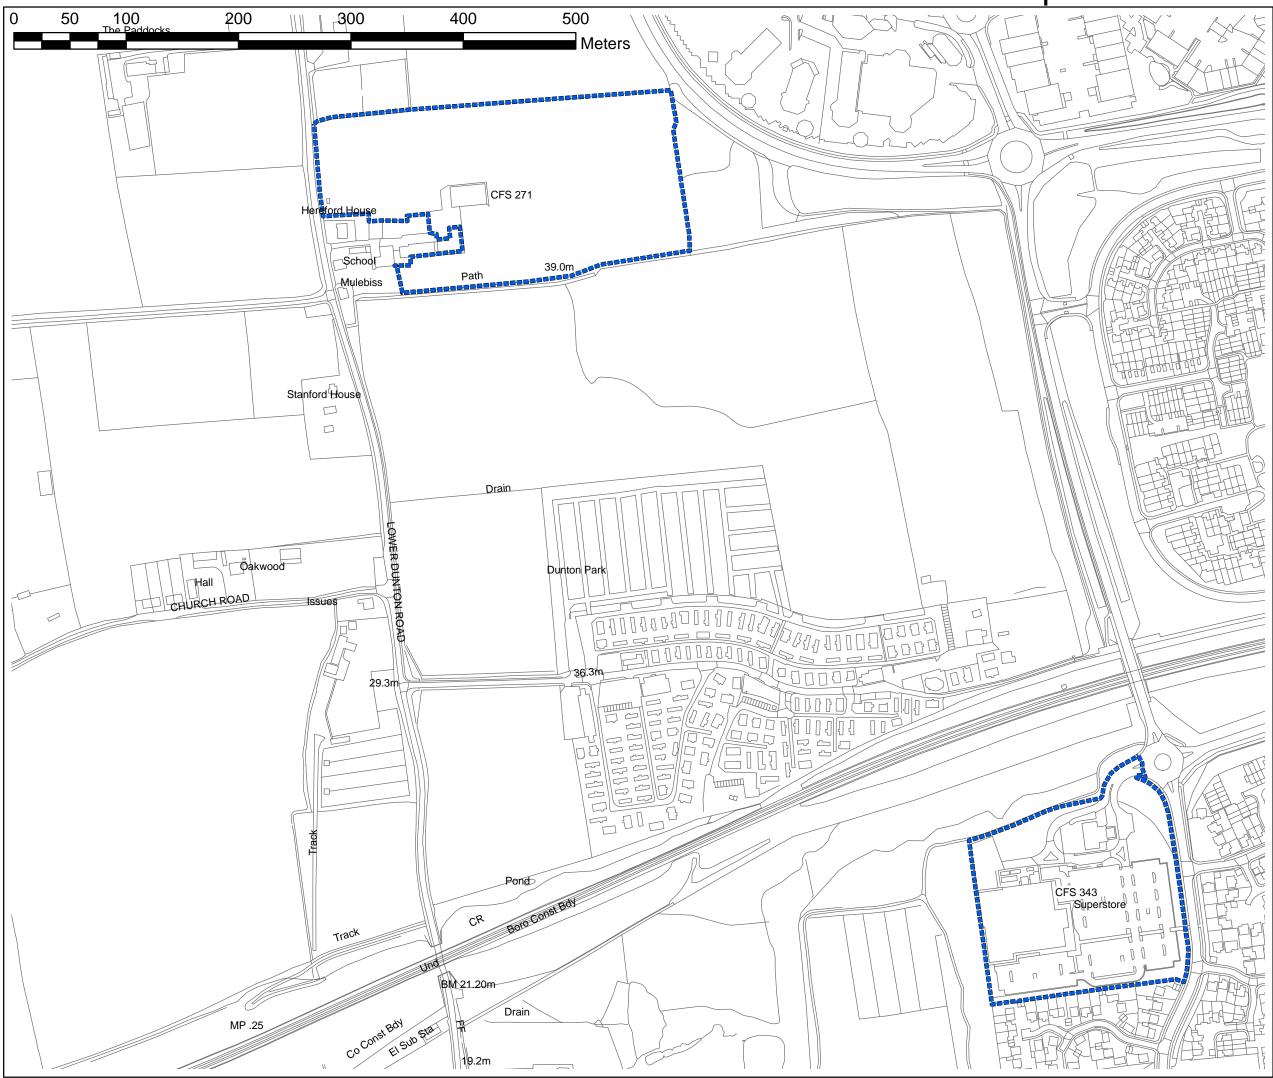

Basildon District Council The Basildon Centre St. Martin's Square Basildon Essex SS14 1DL

Sites Submitted to the Call For Sites 2008/2009 - Map 31

Note: Due to the nature of individually submitted sites, there are often multiple Call for Sites references for roughly the same area.

This may make the map appear confusing.

Cross-referencing numbers for the Call for Sites Exercise will ensure that clear understanding of the submissions is gained.

Basildon District Council The Basildon Centre St. Martin's Square Basildon Essex SS14 1DL