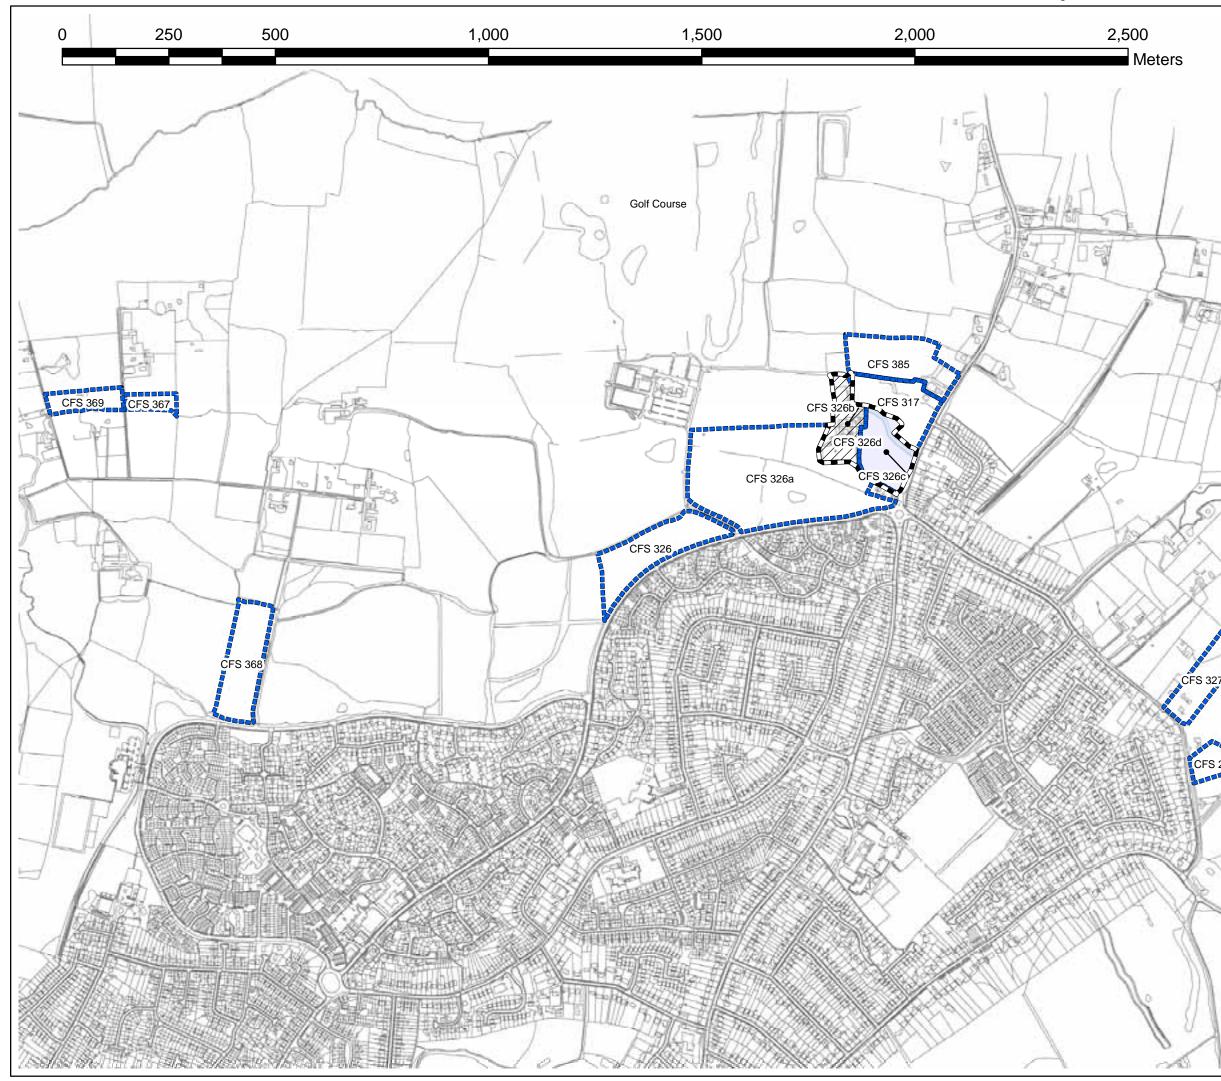

Basildon District Council The Basildon Centre St. Martin's Square Basildon Essex SS14 1DL

Sites Submitted to the Call For Sites 2008/2009 - Map 2

Sites Submitted to the Call For Sites 2008/2009 - Map 3

This may make the map appear confusing.

Cross-referencing numbers for the Call for Sites Exercise will ensure that clear understanding of the submissions is gained.

Basildon District Council The Basildon Centre St. Martin's Square Basildon Essex SS14 1DL