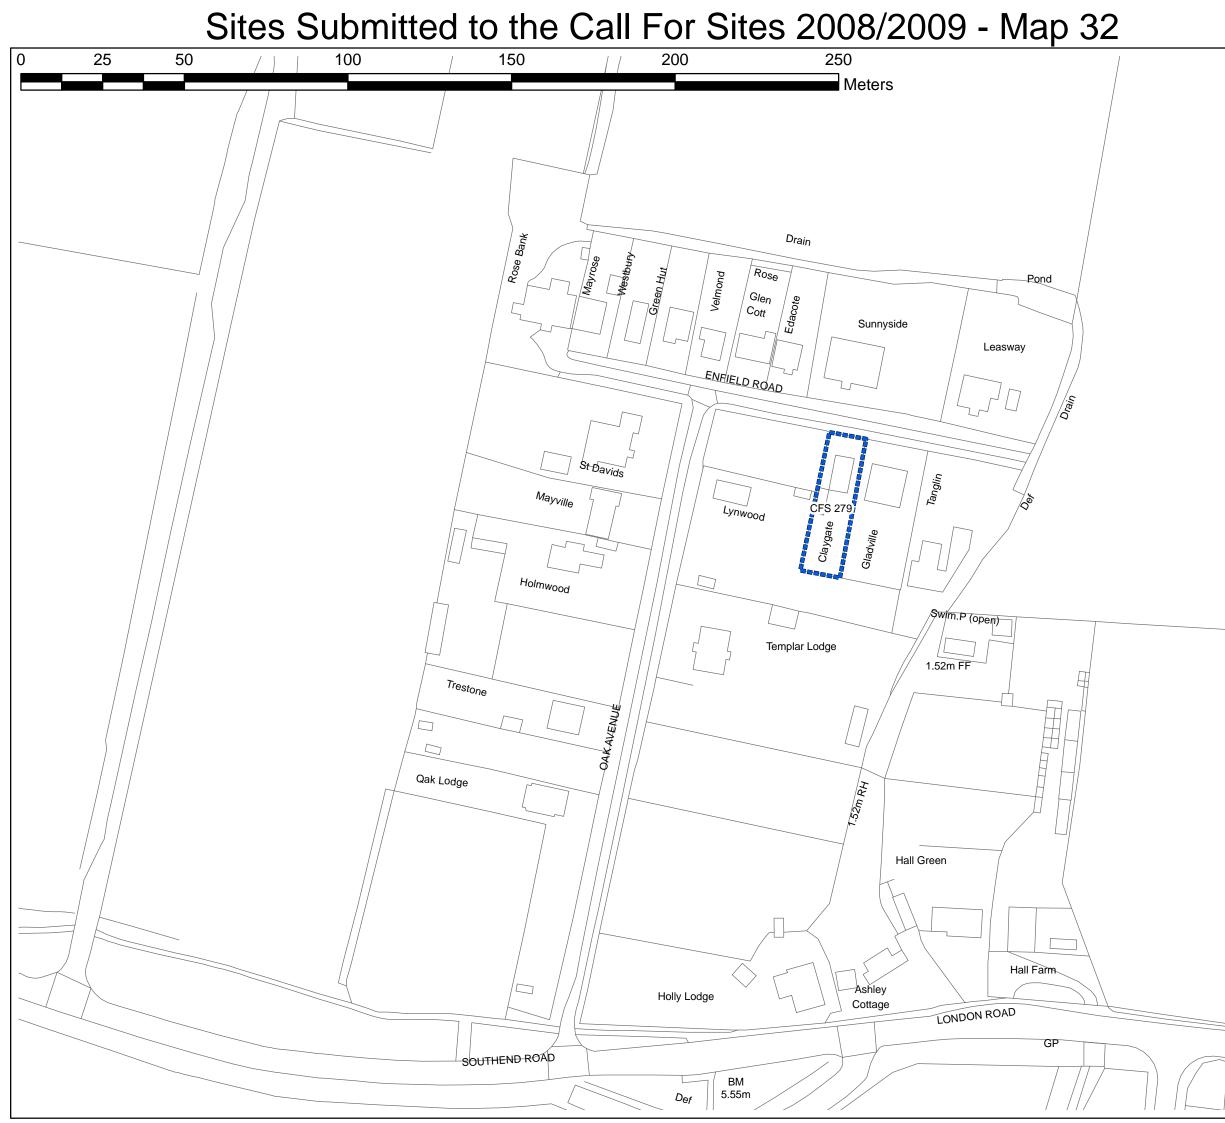

Basildon District Council The Basildon Centre St. Martin's Square Basildon Essex SS14 1DL

Sites Submitted to the Call For Sites 2008/2009 - Map 31

Note: Due to the nature of individually submitted sites, there are often multiple Call for Sites references for roughly the same area.

This may make the map appear confusing.

Cross-referencing numbers for the Call for Sites Exercise will ensure that clear understanding of the submissions is gained.

Basildon District Council The Basildon Centre St. Martin's Square Basildon Essex SS14 1DL