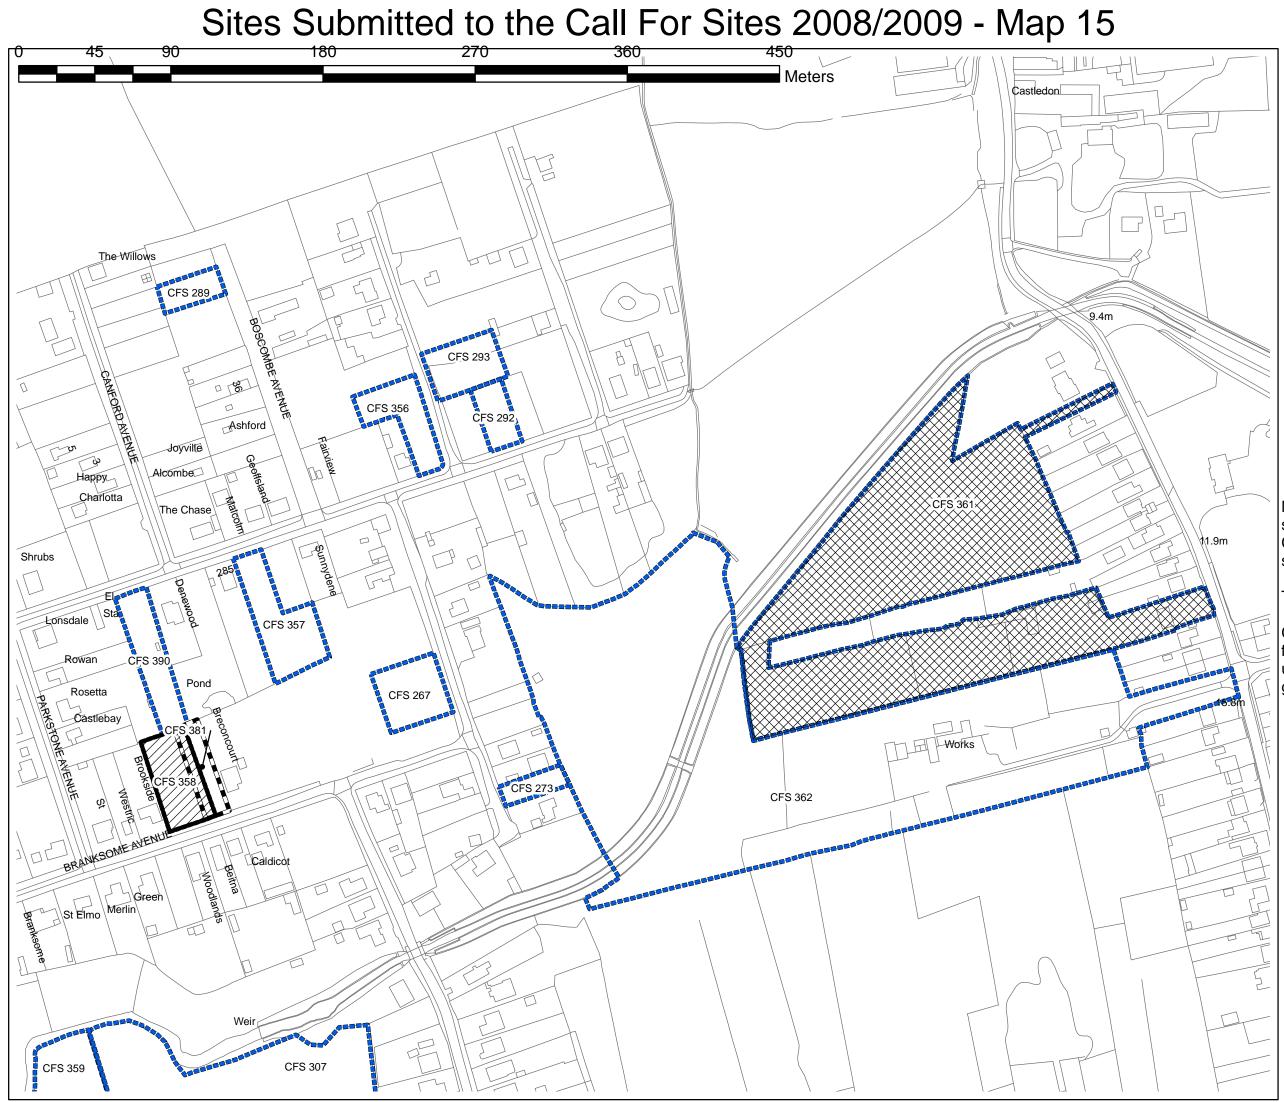

Cross-referencing numbers for the Call for Sites Exercise will ensure that clear understanding of the submissions is gained.

Π

Basildon District Council The Basildon Centre St. Martin's Square Basildon Essex SS14 1DL

Note: Due to the nature of individually submitted sites, there are often multiple Call for Sites references for roughly the same area.

This may make the map appear confusing.

Cross-referencing numbers for the Call for Sites Exercise will ensure that clear understanding of the submissions is gained.