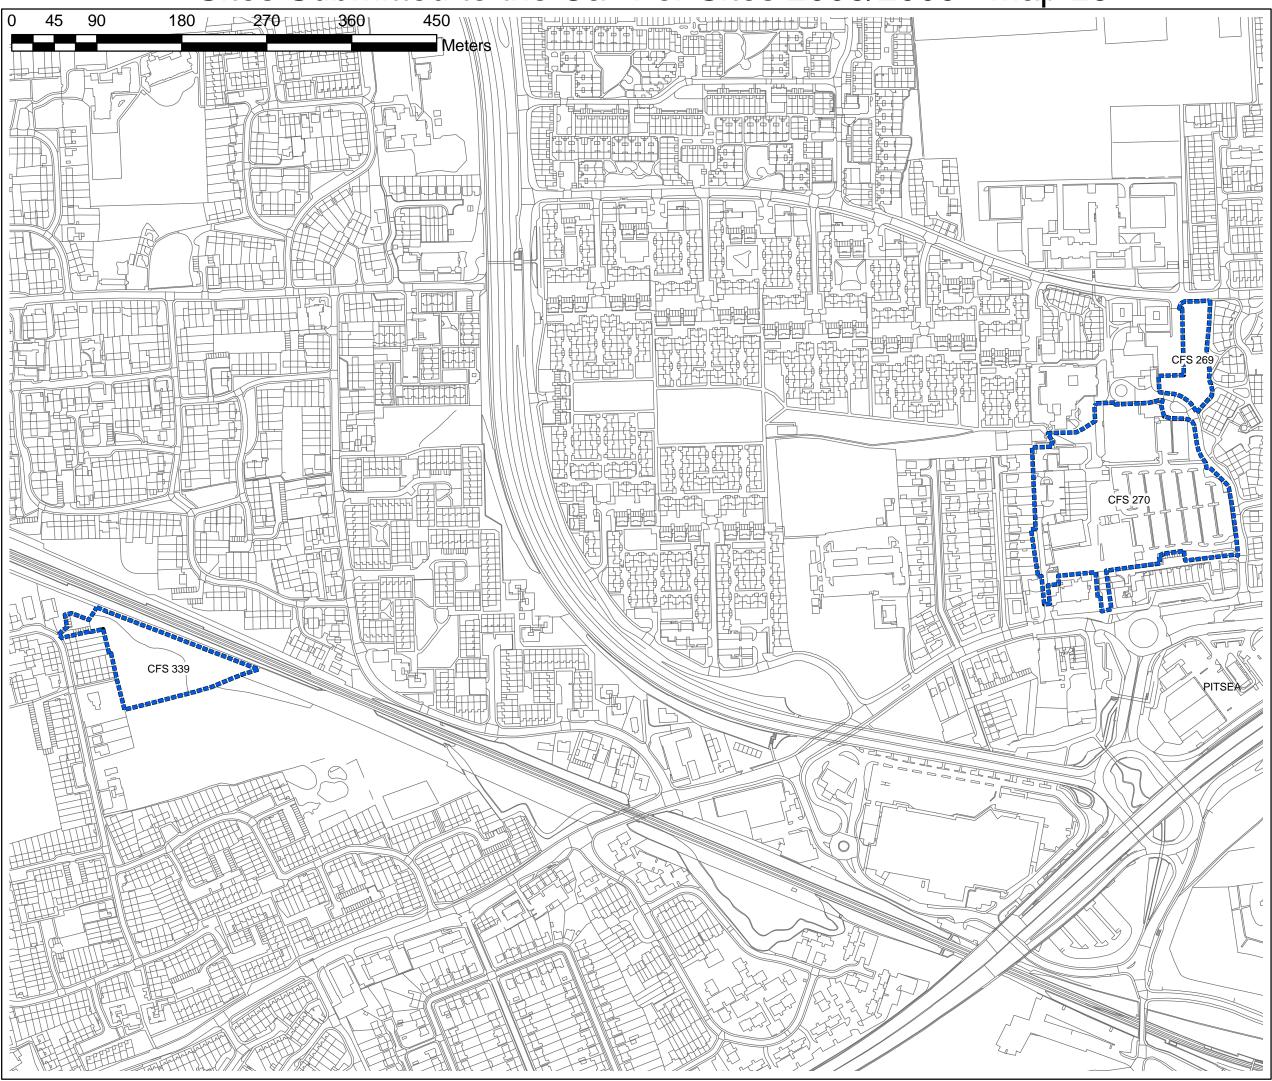

references for roughly the

This may make the map appear confusing.

Cross-referencing numbers for the Call for Sites Exercise will ensure that clear understanding of the submissions is

> Basildon District Council The Basildon Centre St. Martin's Square Basildon Essex SS14 1DL

Sites Submitted to the Call For Sites 2008/2009 - Map 22







Note: Due to the nature of individually submitted sites, there are often multiple Call for Sites references for roughly the same area.

This may make the map appear confusing.

Cross-referencing numbers for the Call for Sites Exercise will ensure that clear understanding of the submissions is gained.



Basildon District Council The Basildon Centre St. Martin's Square Basildon Essex SS14 1DL

Sites Submitted to the Call For Sites 2008/2009 - Map 24







Legend CFS\_2008

Note: Due to the nature of individually submitted sites, there are often multiple Call for Sites references for roughly the same area.

This may make the map appear confusing.

Cross-referencing numbers for the Call for Sites Exercise will ensure that clear understanding of the submissions is gained.



Basildon District Council The Basildon Centre St. Martin's Square Basildon Essex SS14 1DL





Legend CFS\_2008

Note: Due to the nature of individually submitted sites, there are often multiple Call for Sites references for roughly the same area.

This may make the map appear confusing.

Cross-referencing numbers for the Call for Sites Exercise will ensure that clear understanding of the submissions is gained.



Basildon District Council The Basildon Centre St. Marti