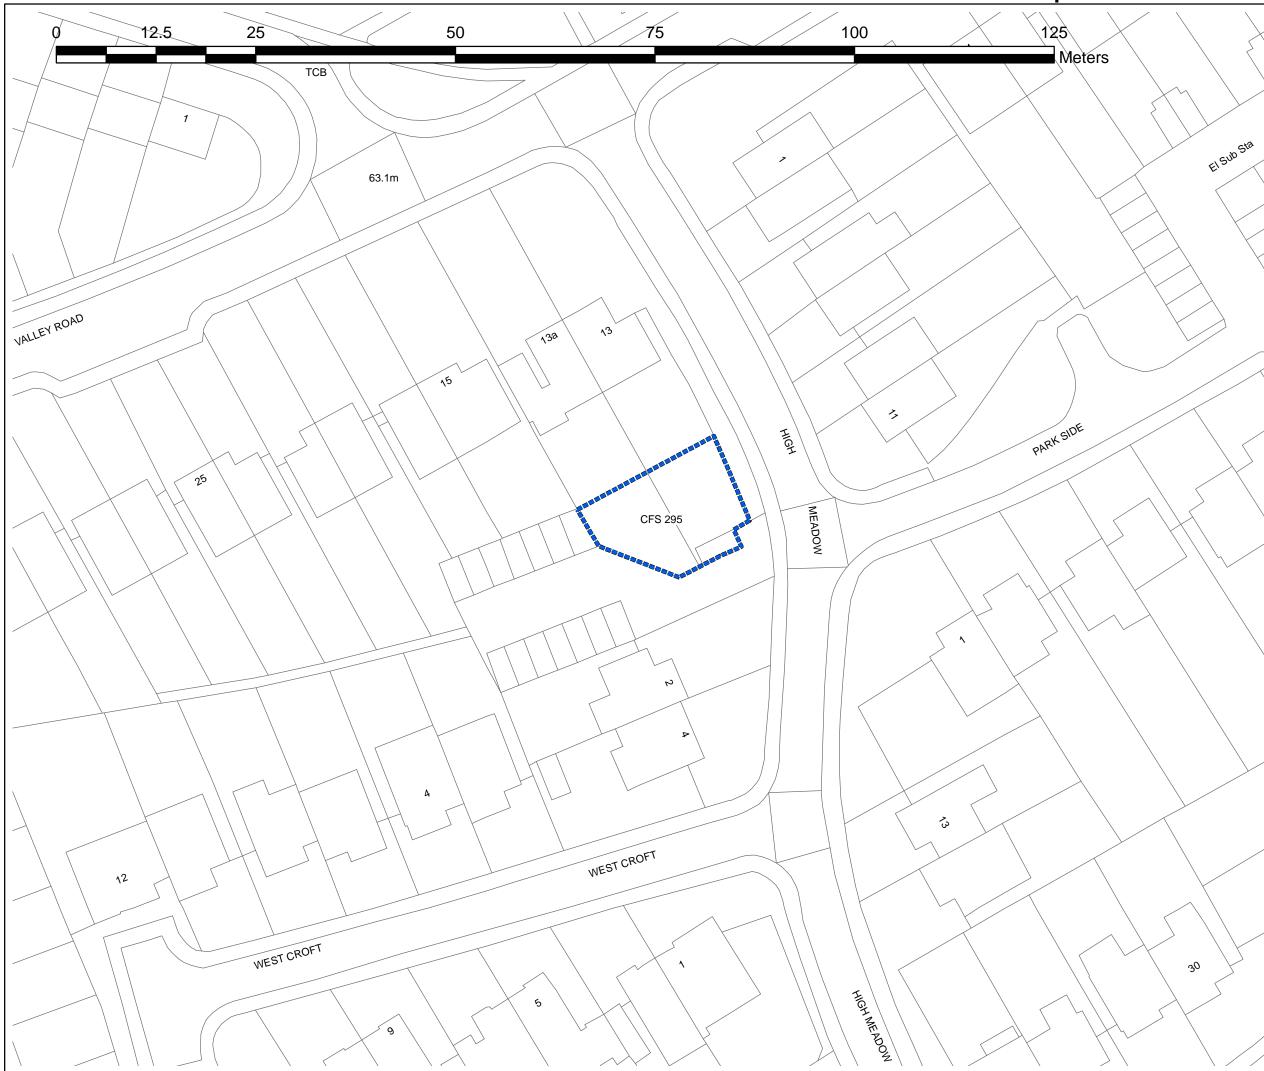

Planning services www.basildon.gov.uk/ldf **April 2009** 

Sites Submitted to the Call For Sites 2008/2009 - Map 1

This may make the map appear confusing.

Cross-referencing numbers for the Call for Sites Exercise will ensure that clear understanding of the submissions is gained.

Basildon District Council The Basildon Centre St. Martin's Square Basildon Essex SS14 1DL

Sites Submitted to the Call For Sites 2008/2009 - Map 2

Sites Submitted to the Call For Sites 2008/2009 - Map 3

This may make the map appear confusing.