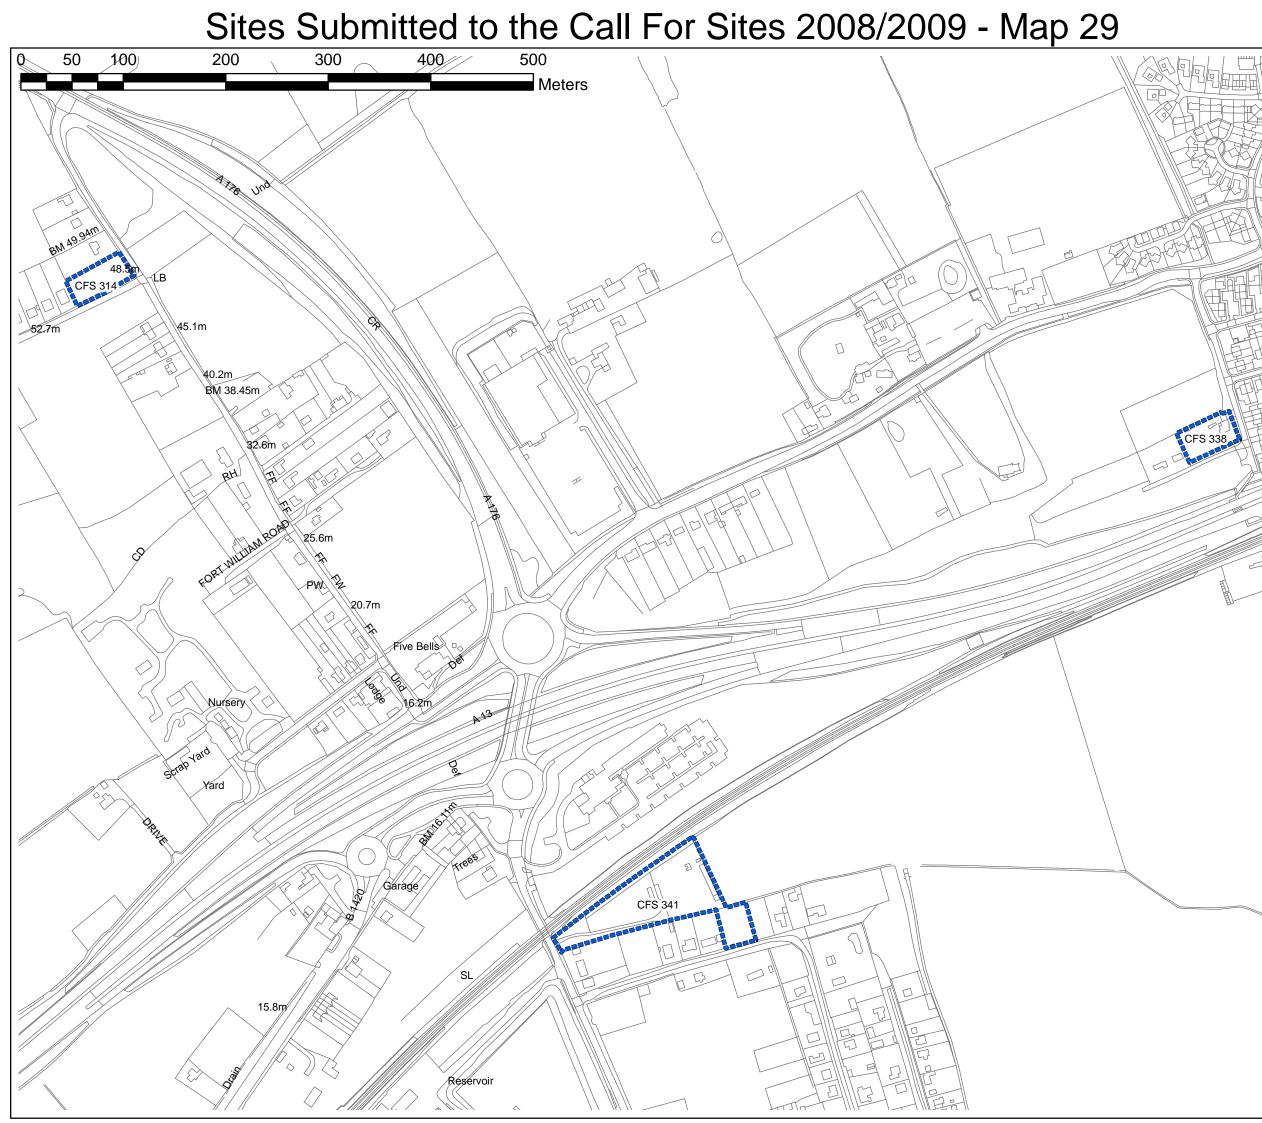

Note: Due to the nature of individually submitted sites, there are often multiple Call for Sites references for roughly the same area.

This may make the map appear confusing.

Cross-referencing numbers for the Call for Sites Exercise will ensure that clear understanding of the submissions is gained.

Basildon District Council The Basildon Centre St. Martin's Square Basildon Essex SS14 1DL

Sites Submitted to the Call For Sites 2008/2009 - Map 31

Note: Due to the nature of individually submitted sites, there are often multiple Call for Sites references for roughly the same area.