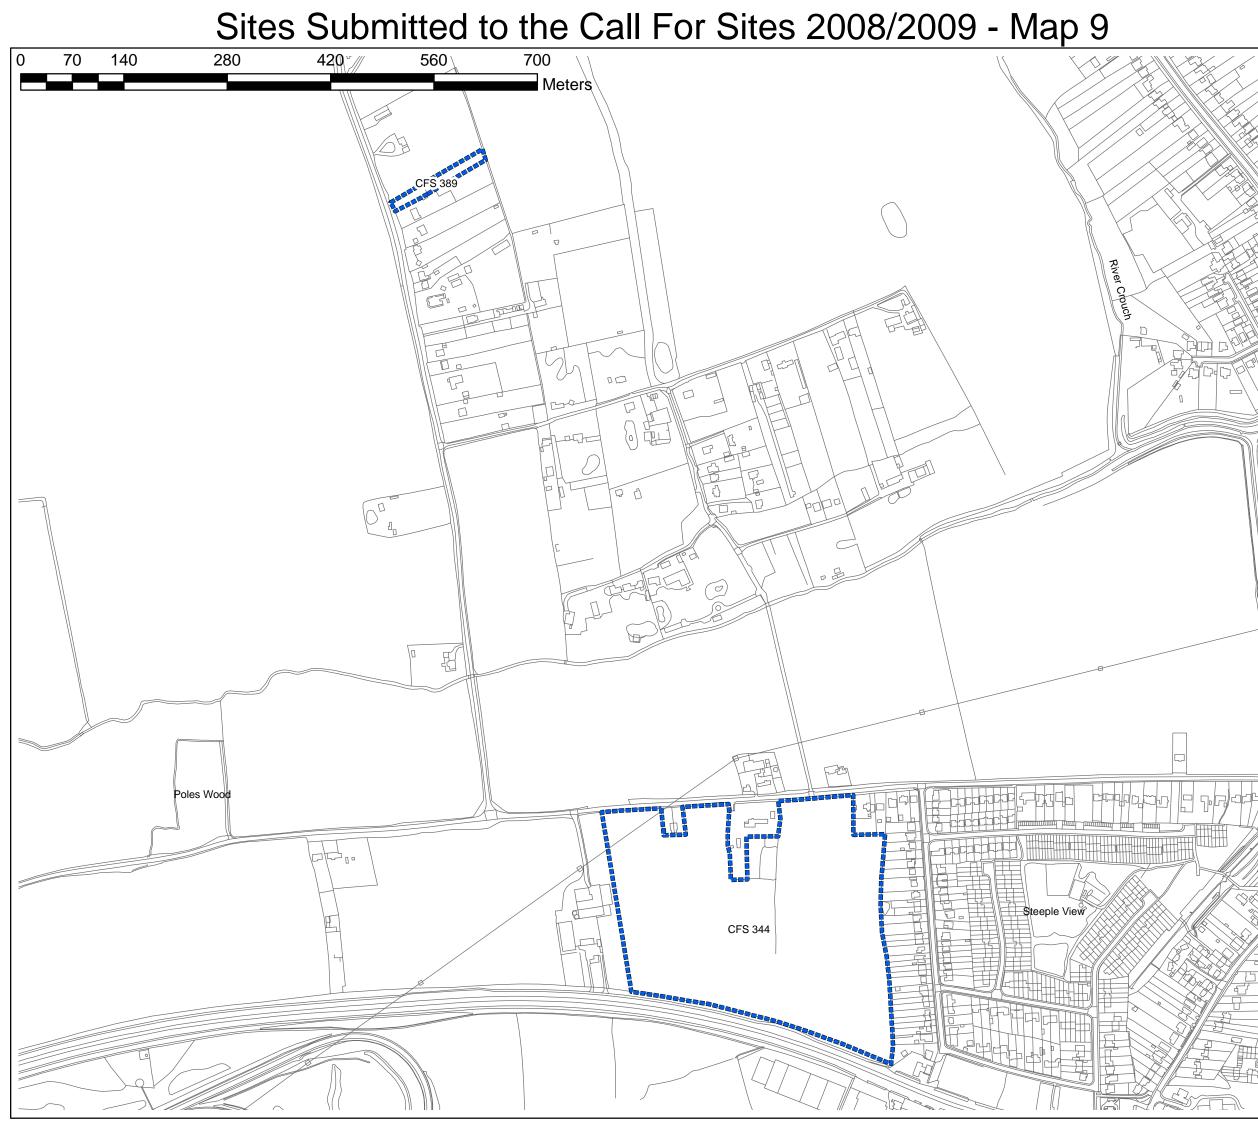

Sites Submitted to the Call For Sites 2008/2009 - Map 8

Note: Due to the nature of individually submitted sites, there are often multiple Call for Sites references for roughly the same area.

This may make the map appear confusing.

Cross-referencing numbers for the Call for Sites Exercise will ensure that clear understanding of the submissions is gained.

Π

Basildon District Council The Basildon Centre St. Martin's Square Basildon Essex SS14 1DL