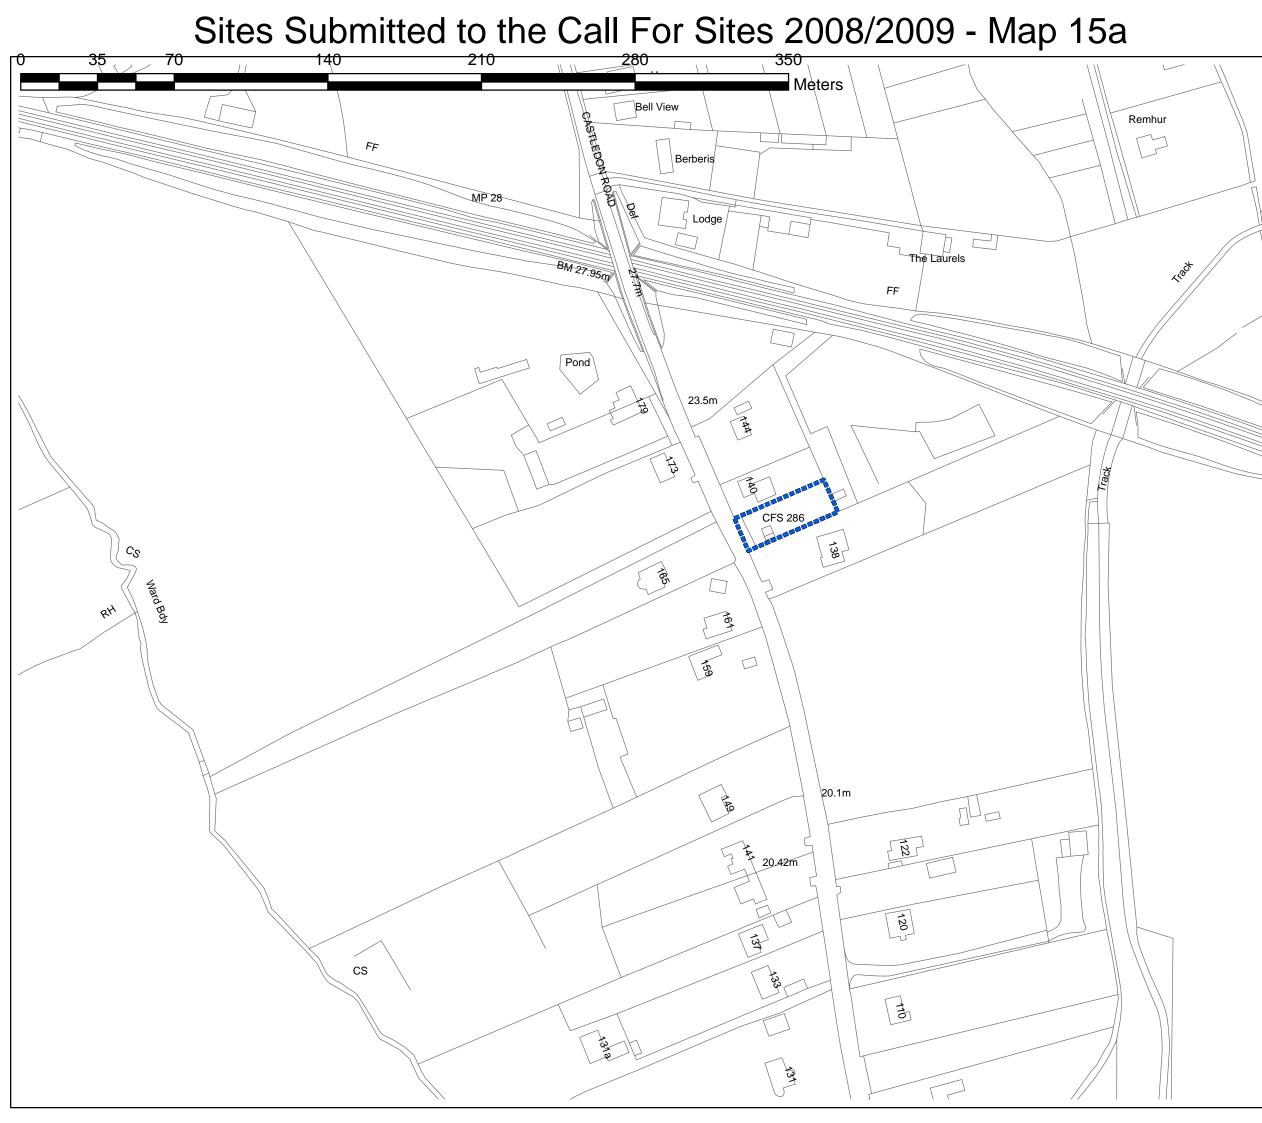

This may make the map appear confusing.

Cross-referencing numbers for the Call for Sites Exercise will ensure that clear understanding of the submissions is gained.

Basildon District Council The Basildon Centre St. Martin's Square Basildon Essex SS14 1DL

#### Legend

Note: Due to the nature of individually submitted sites, there are often multiple Call for Sites references for roughly the same area.

This may make the map appear confusing.

Cross-referencing numbers for the Call for Sites Exercise will ensure that clear understanding of the submissions is gained.

Basildon District Council The Basildon Centre St. Martin's Square Basildon Essex SS14 1DL

This may make the map appear confusing.

Cross-referencing numbers for the Call for Sites Exercise will ensure that clear understanding of the submissions is gained.