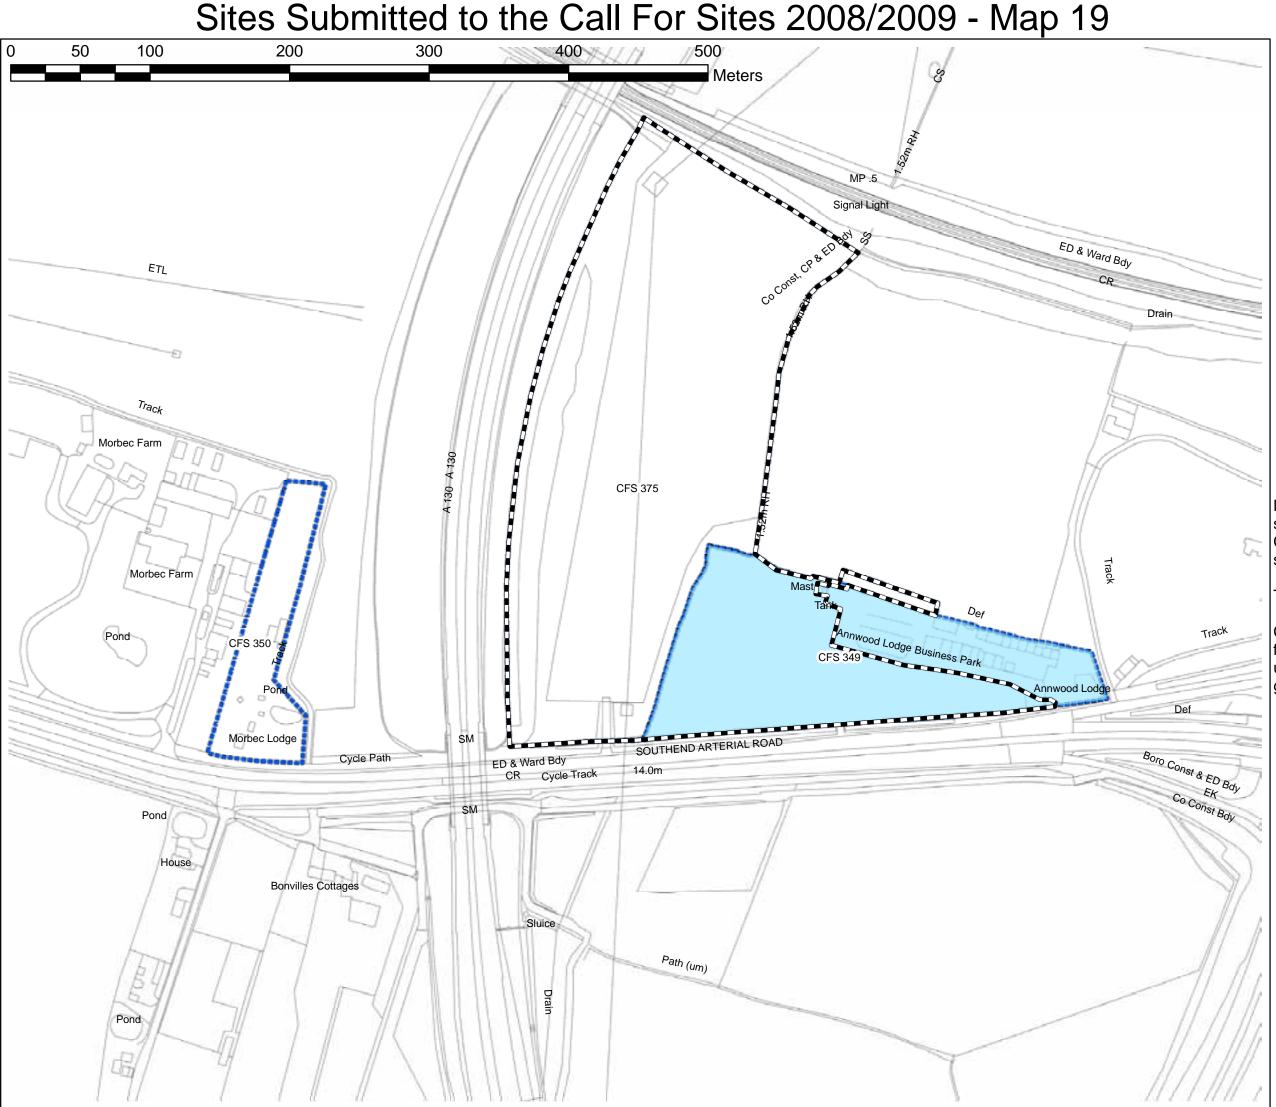

Legend

| CFS 375  |
|----------|
| CFS 349  |
| CFS_2008 |

Note: Due to the nature of individually submitted sites, there are often multiple Call for Sites references for roughly the same area.

This may make the map appear confusing.