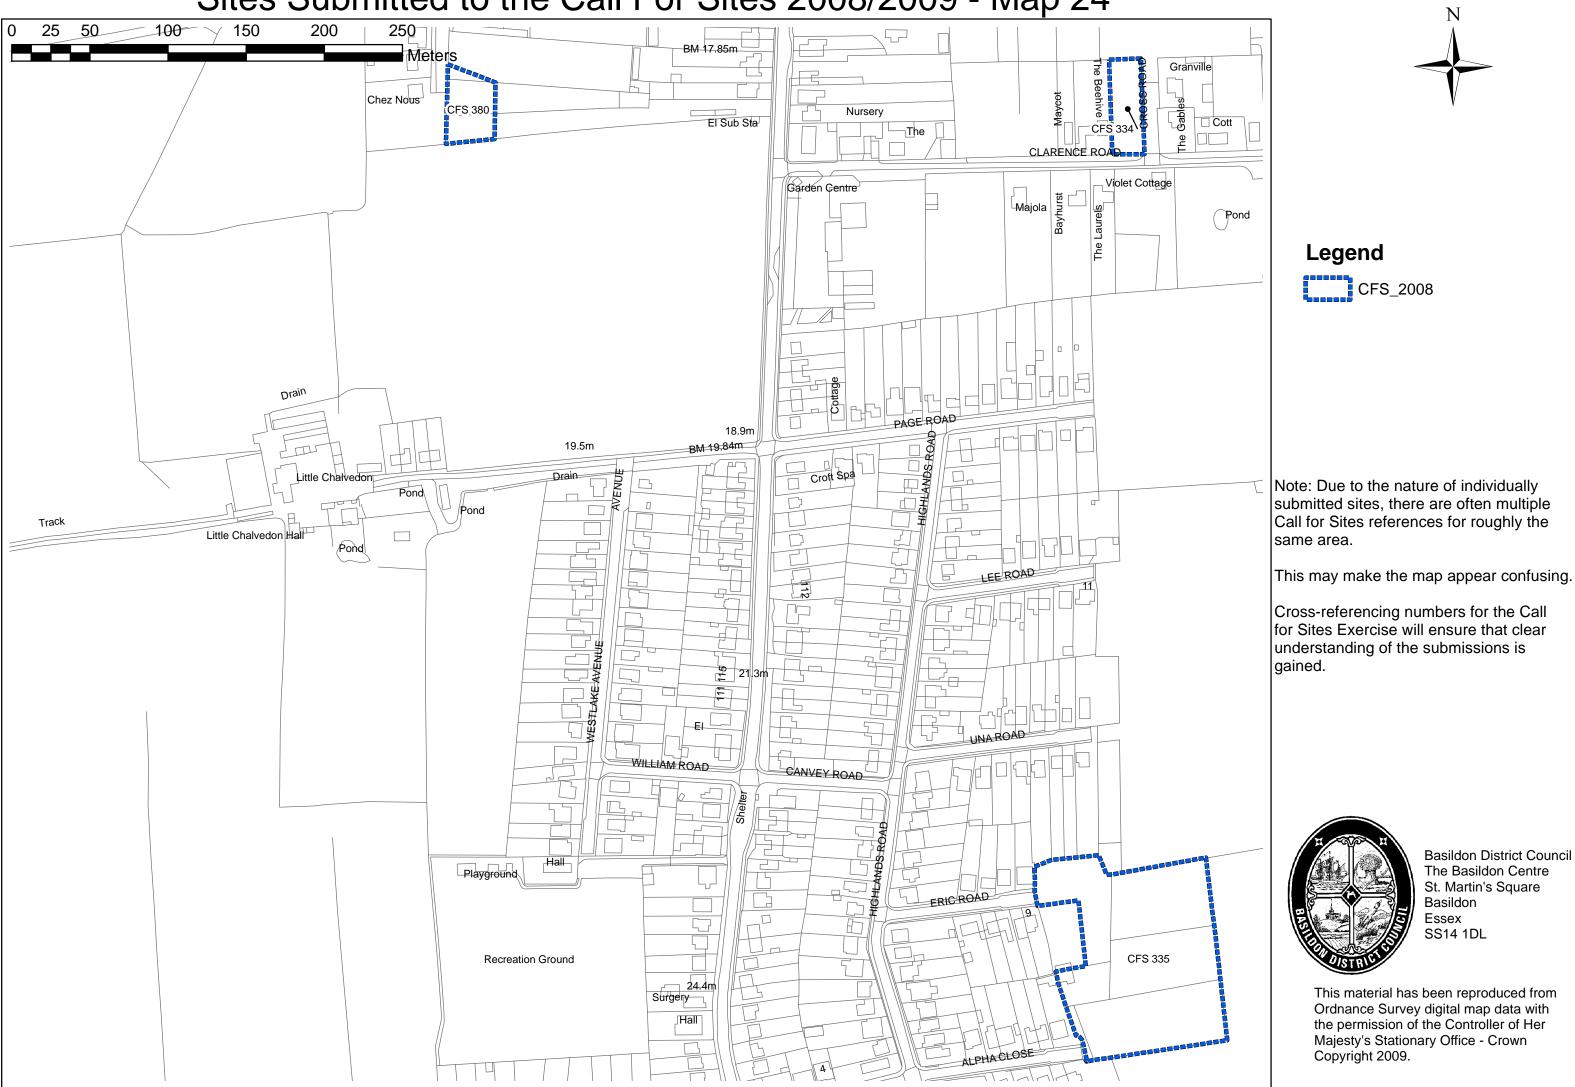

Sites Submitted to the Call For Sites 2008/2009 - Map 24

Legend CFS\_2008

Note: Due to the nature of individually submitted sites, there are often multiple Call for Sites references for roughly the same area.

This may make the map appear confusing.

Cross-referencing numbers for the Call for Sites Exercise will ensure that clear understanding of the submissions is gained.

Basildon District Council The Basildon Centre St. Martin's Square Basildon Essex SS14 1DL