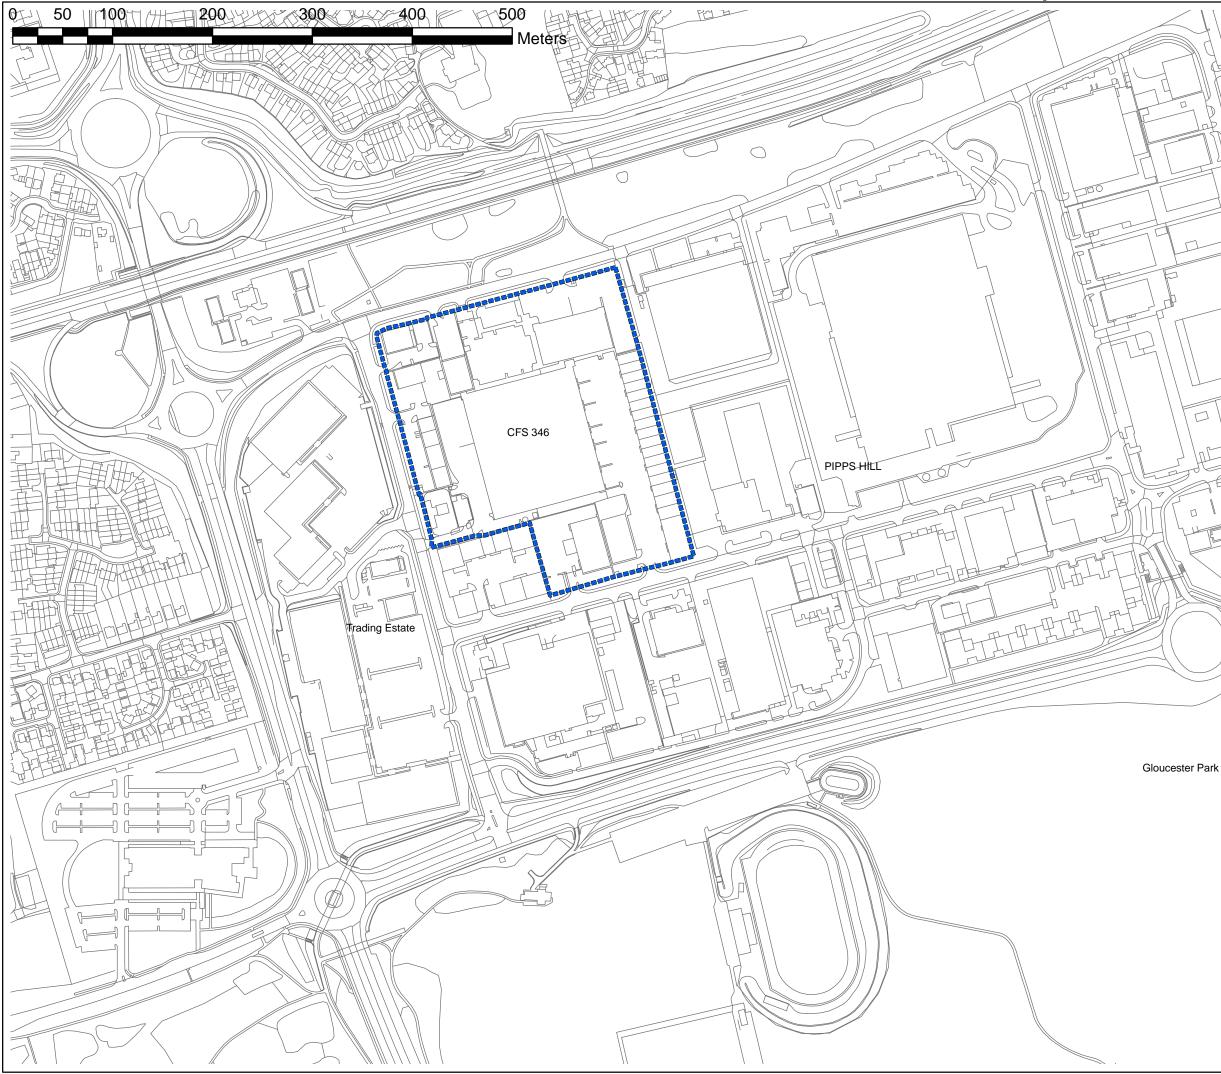

Sites Submitted to the Call For Sites 2008/2009 - Map 5

This may make the map appear confusing.

Cross-referencing numbers for the Call for Sites Exercise will ensure that clear understanding of the submissions is gained.

Basildon District Council The Basildon Centre St. Martin's Square Basildon Essex SS14 1DL

Note: Due to the nature of individually submitted sites, there are often multiple Call for Sites references for roughly the same area.