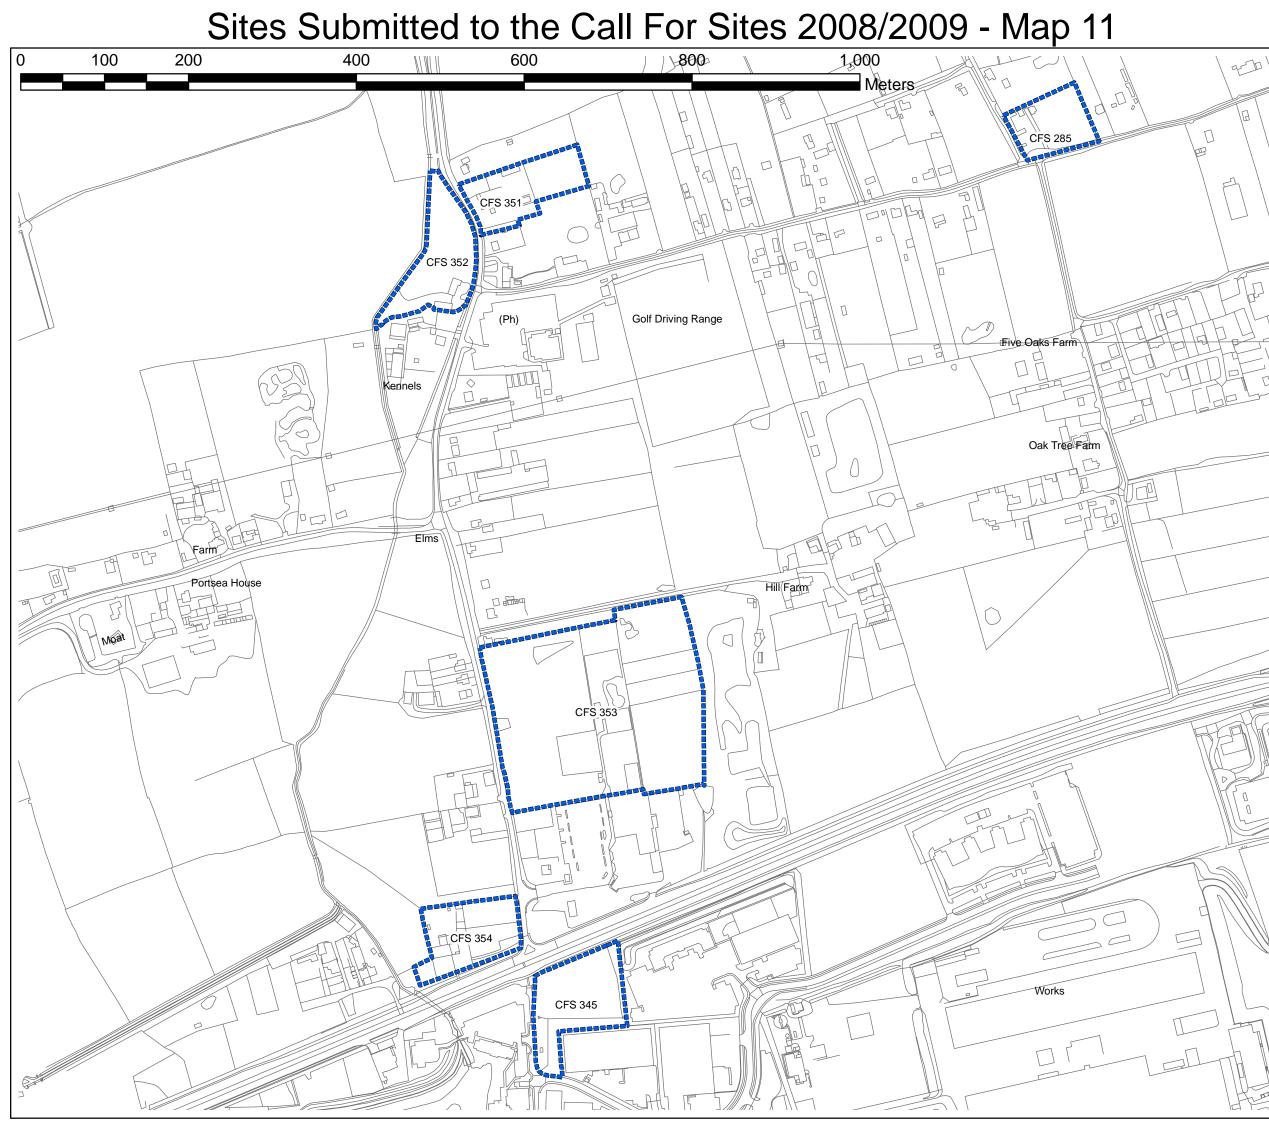

Sites Submitted to the Call For Sites 2008/2009 - Map 5

This may make the map appear confusing.

Cross-referencing numbers for the Call for Sites Exercise will ensure that clear understanding of the submissions is gained.

Basildon District Council The Basildon Centre St. Martin's Square Basildon Essex SS14 1DL

Note: Due to the nature of individually submitted sites, there are often multiple Call for Sites references for roughly the same area.