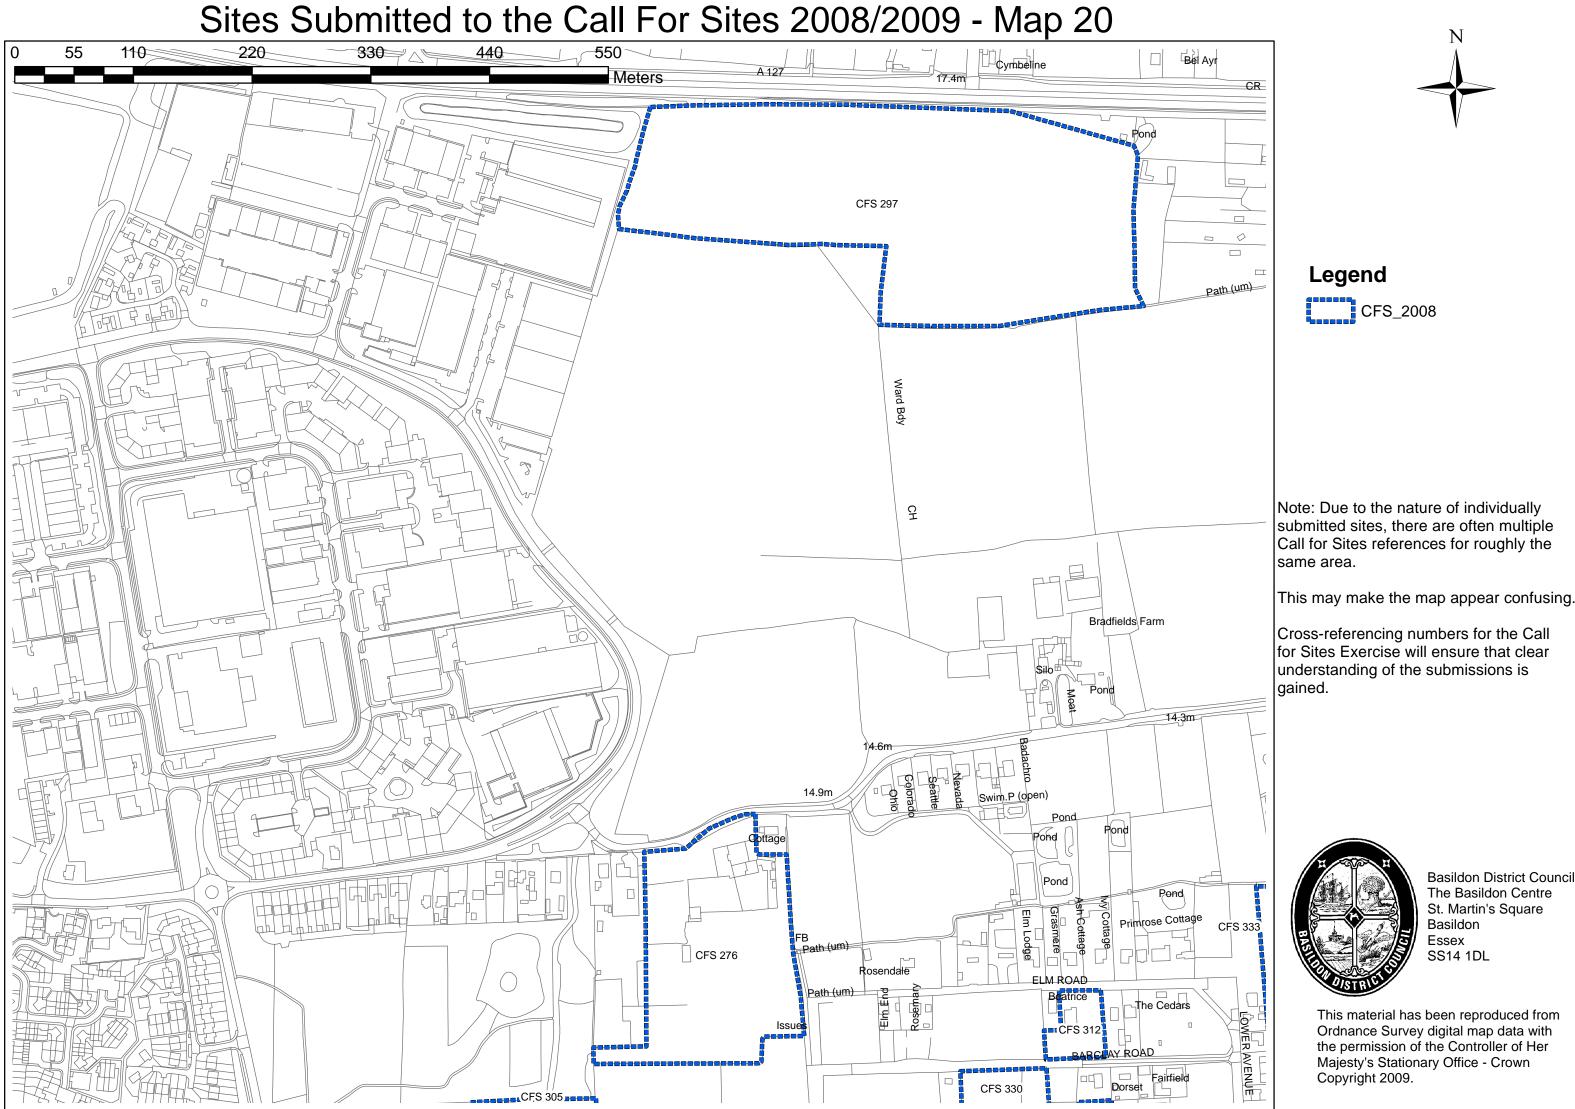

Legend CFS\_2008

Note: Due to the nature of individually submitted sites, there are often multiple Call for Sites references for roughly the same area.

This may make the map appear confusing.

Cross-referencing numbers for the Call for Sites Exercise will ensure that clear understanding of the submissions is gained.

Basildon District Council The Basildon Centre St. Martin's Square Basildon Essex SS14 1DL

CFS\_2008

Note: Due to the nature of individually submitted sites, there are often multiple Call for Sites references for roughly the