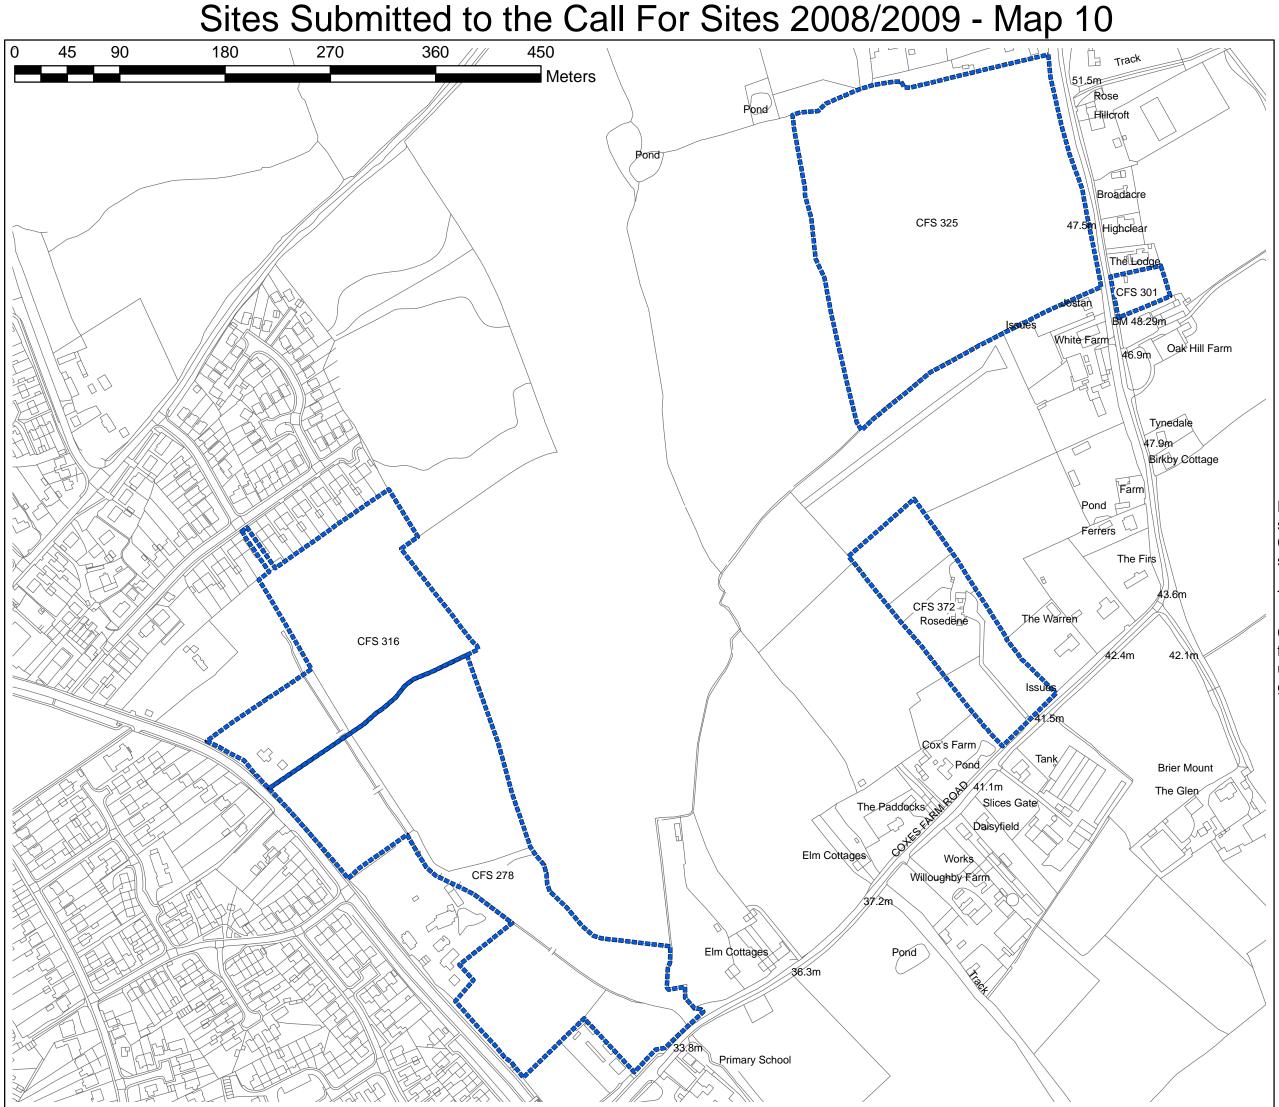

Sites Submitted to the Call For Sites 2008/2009 - Map 4

Note: Due to the nature of individually submitted sites, there are often multiple Call for Sites references for roughly the same area.

This may make the map appear confusing.

Cross-referencing numbers for the Call for Sites Exercise will ensure that clear understanding of the submissions is gained.

Basildon District Council The Basildon Centre St. Martin's Square Basildon Essex SS14 1DL