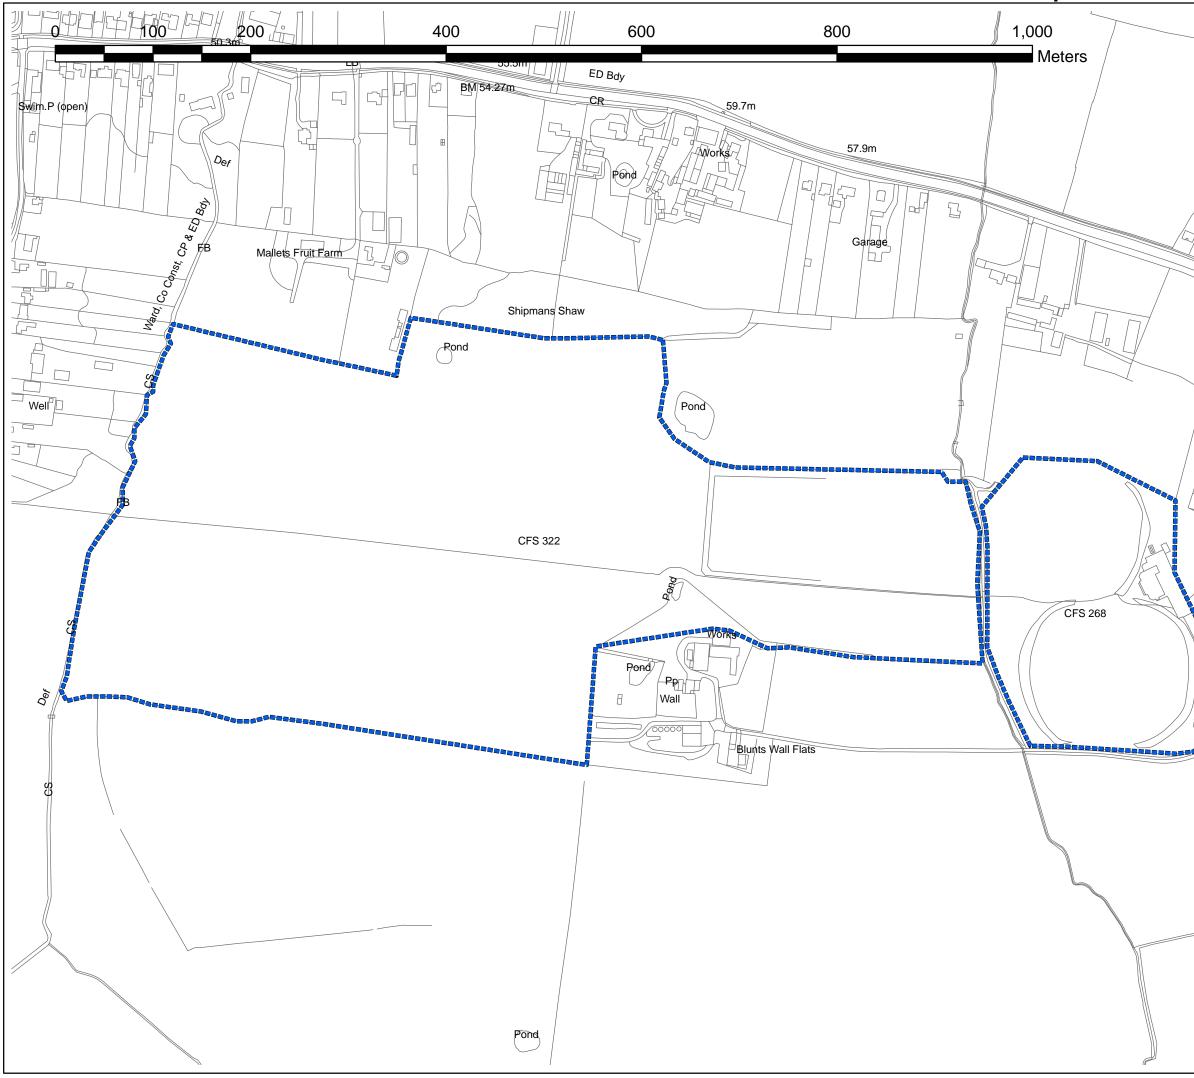

Sites Submitted to the Call For Sites 2008/2009 - Map 5

This may make the map appear confusing.

Cross-referencing numbers for the Call for Sites Exercise will ensure that clear understanding of the submissions is gained.

Basildon District Council The Basildon Centre St. Martin's Square Basildon Essex SS14 1DL

Note: Due to the nature of individually submitted sites, there are often multiple Call for Sites references for roughly the same area.