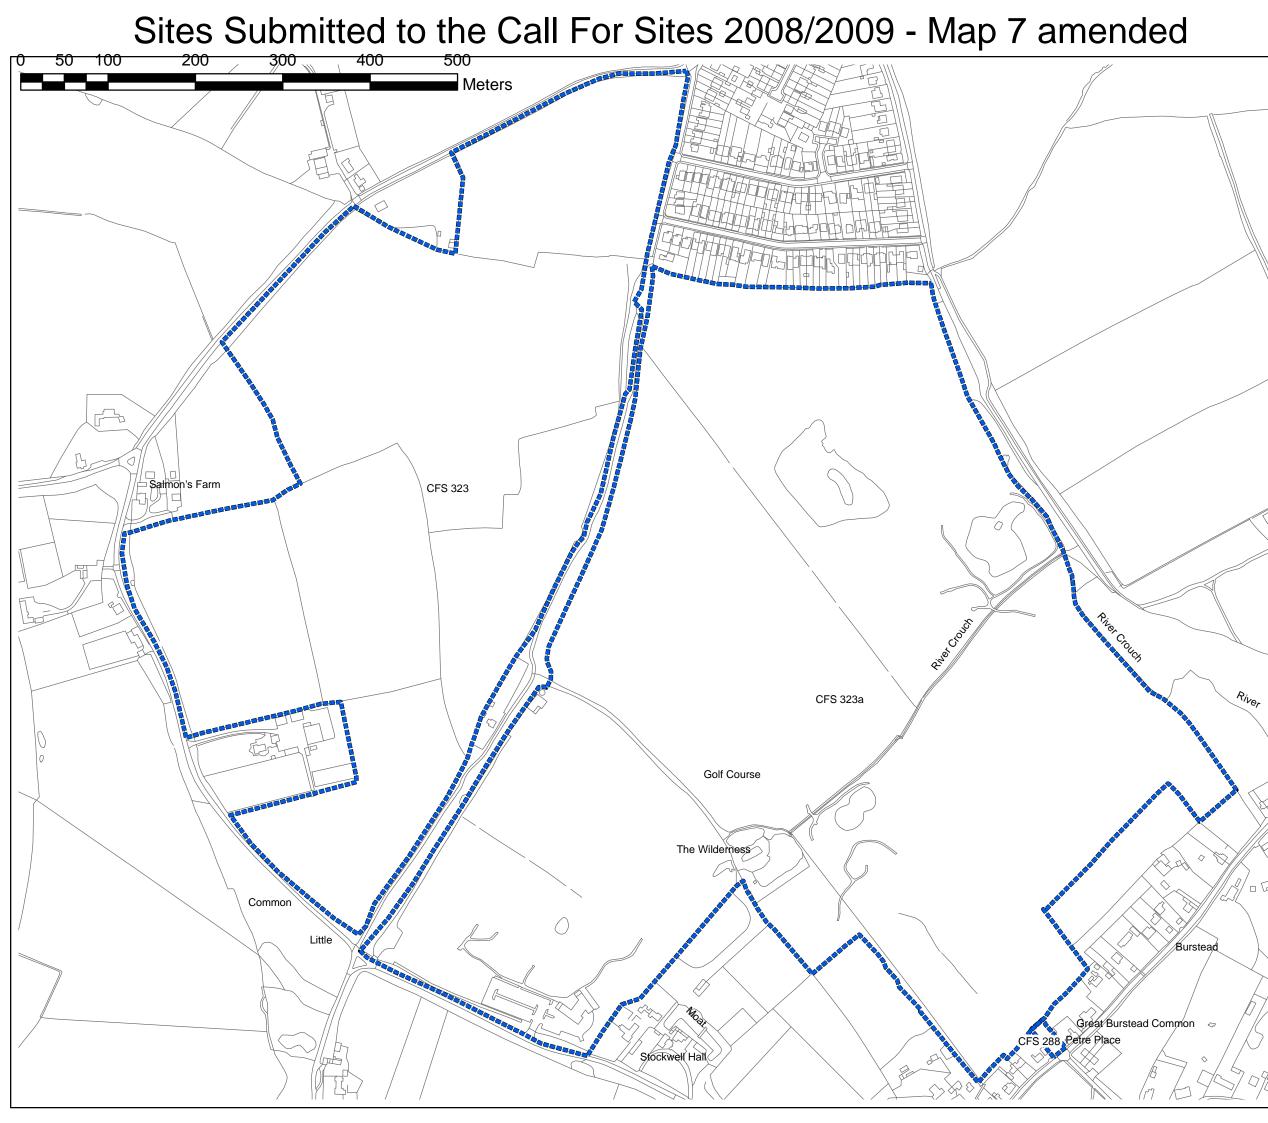

Sites Submitted to the Call For Sites 2008/2009 - Map 5

This may make the map appear confusing.

Cross-referencing numbers for the Call for Sites Exercise will ensure that clear understanding of the submissions is gained.

Basildon District Council The Basildon Centre St. Martin's Square Basildon Essex SS14 1DL

Note: Due to the nature of individually submitted sites, there are often multiple Call for Sites references for roughly the same area.