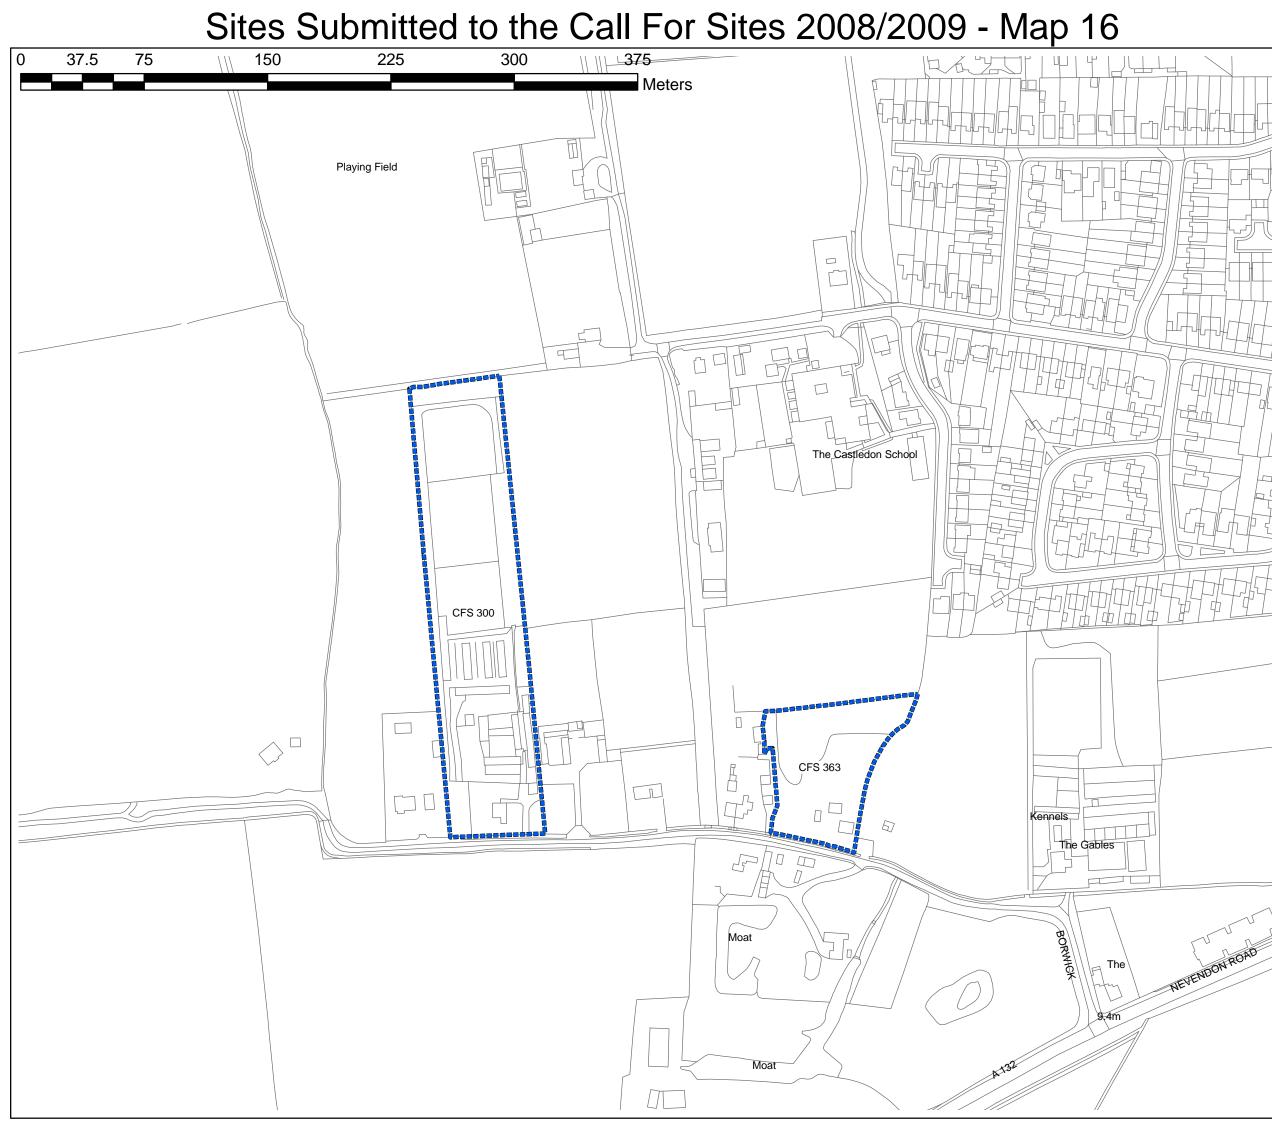

Basildon District Council The Basildon Centre St. Martin's Square Basildon Essex SS14 1DL

Note: Due to the nature of individually submitted sites, there are often multiple Call for Sites references for roughly the same area.

This may make the map appear confusing.

Cross-referencing numbers for the Call for Sites Exercise will ensure that clear understanding of the submissions is gained.

Basildon District Council The Basildon Centre St. Martin's Square Basildon Essex SS14 1DL