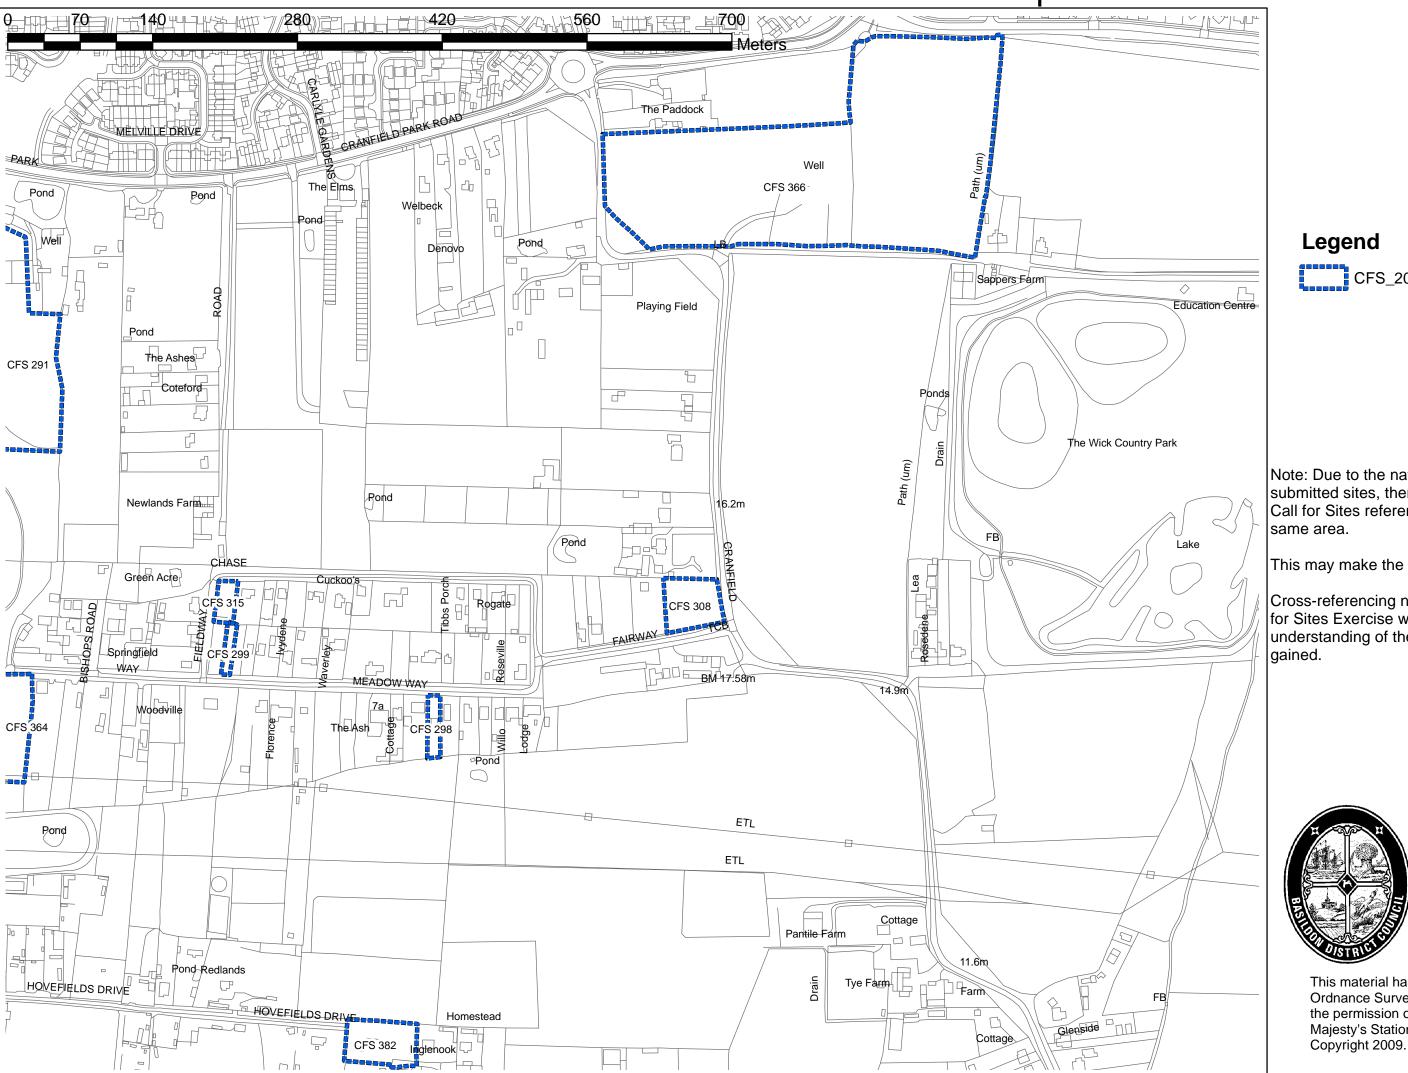

#### Legend

Note: Due to the nature of individually submitted sites, there are often multiple Call for Sites references for roughly the same area.

This may make the map appear confusing.

Cross-referencing numbers for the Call for Sites Exercise will ensure that clear understanding of the submissions is gained.