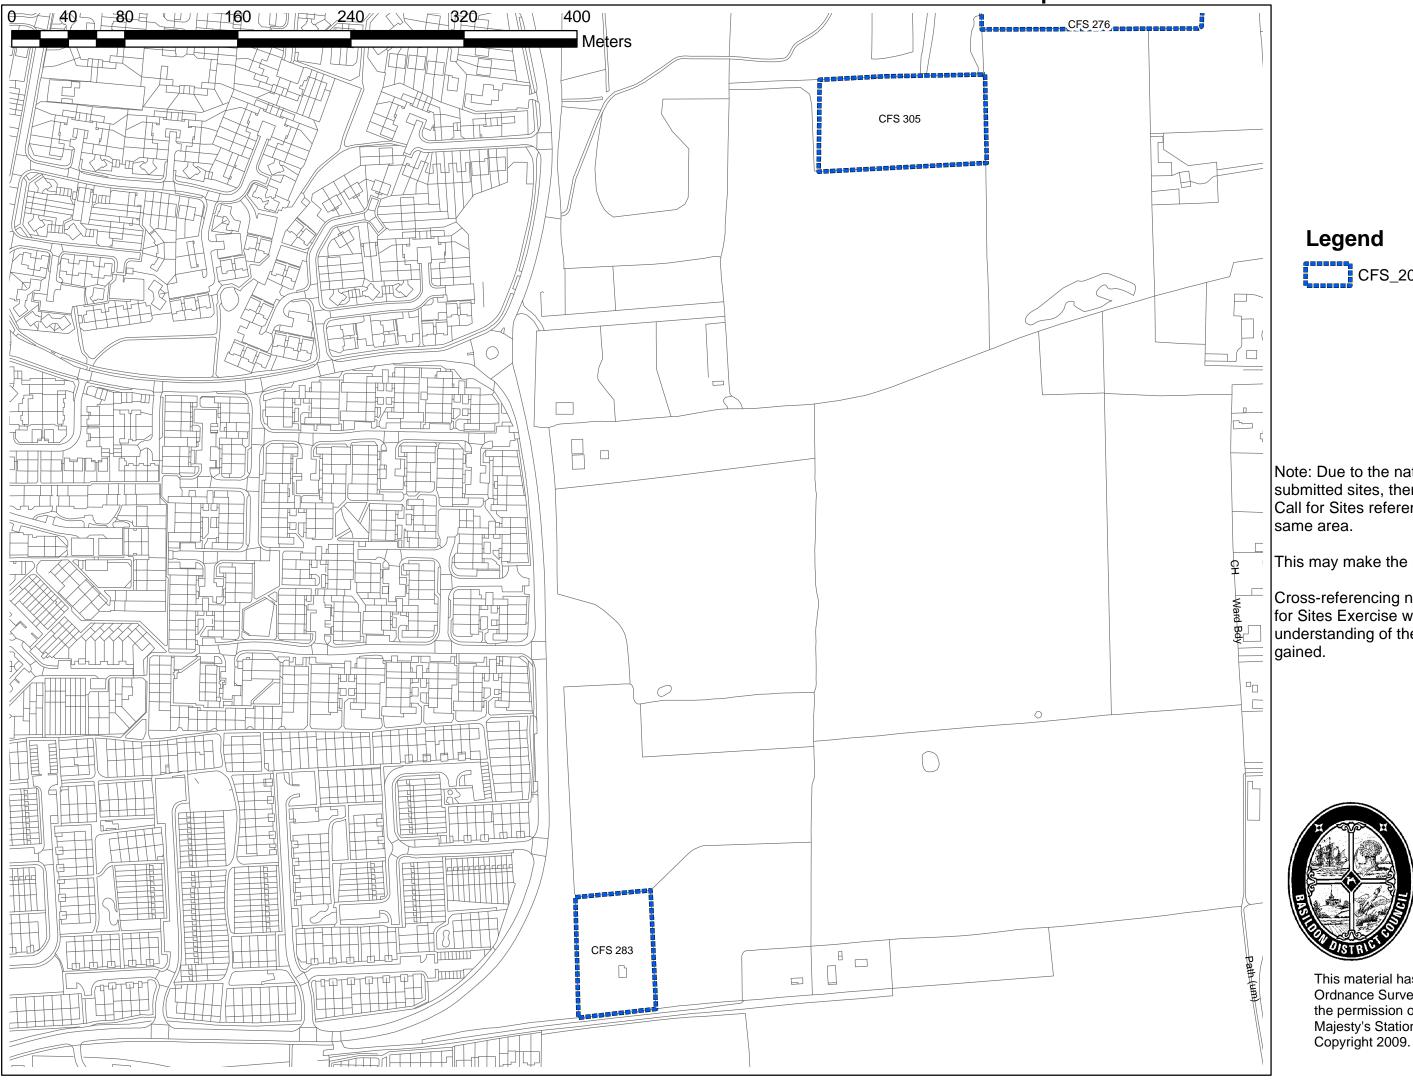

ay make the map appear confusing.

Cross-referencing numbers for the Call for Sites Exercise will ensure that clear understanding of the submissions is

> Basildon District Council The Basildon Centre St. Martin's Square Basildon Essex SS14 1DL





Legend

| CFS 375  |
|----------|
| CFS 349  |
| CFS_2008 |

Note: Due to the nature of individually submitted sites, there are often multiple Call for Sites references for roughly the same area.

This may make the map appear confusing.

Cross-referencing numbers for the Call for Sites Exercise will ensure that clear understanding of the submissions is gained.



Basildon District Council The Basildon Centre St. Martin's Square Basildon Essex SS14 1DL



Basildon District Council The Basildon Centre St. Martin's Square Basildon Essex SS14 1DL





CFS\_2008

Note: Due to the nature of individually submitted sites, there are often multiple Call for Sites references for roughly the

This may make the map appear confusing.

Cross-referencing numbers for the Call for Sites Exercise will ensure that clear understanding of the submissions is

> Basildon District Council The Basildon Centre St. Martin's Square Basildon Essex SS14 1DL

Sites Submitted to the Call For Sites 2008/2009 - Map 22







Note: Due to the nature of individually submitted sites, there are often multiple Call for Sites references for roughly the same area.

This may make the map appear confusing.

Cross-referencing numbers for the Call for Sites Exercise will ensure that clear understanding of the submissions is gained.



Basildon District Council The Basildon