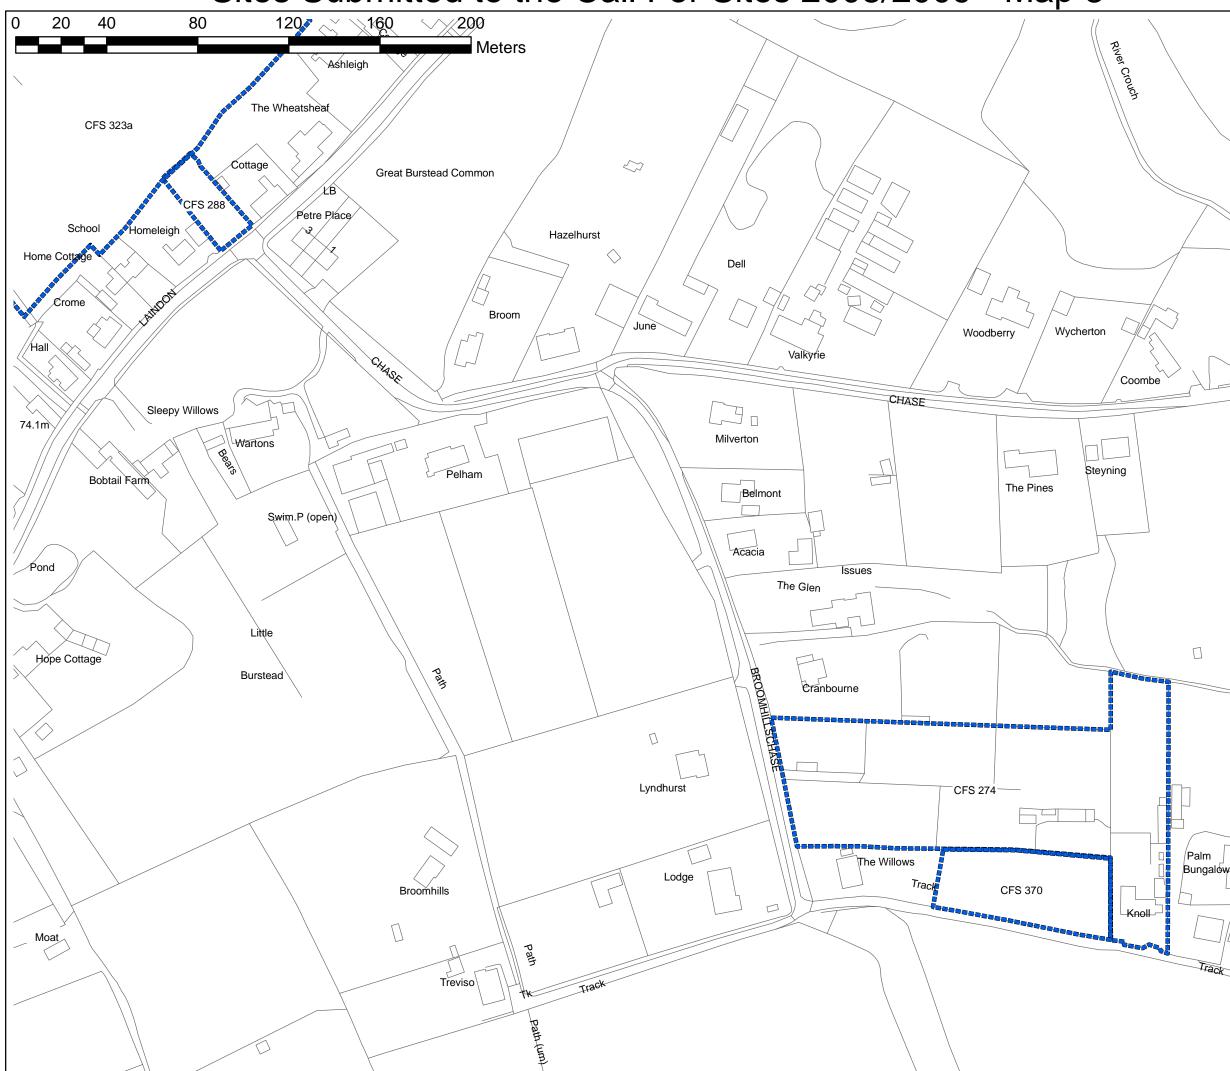

Sites Submitted to the Call For Sites 2008/2009 - Map 5

This may make the map appear confusing.

Cross-referencing numbers for the Call for Sites Exercise will ensure that clear understanding of the submissions is gained.

Basildon District Council The Basildon Centre St. Martin's Square Basildon Essex SS14 1DL

Note: Due to the nature of individually submitted sites, there are often multiple Call for Sites references for roughly the same area.