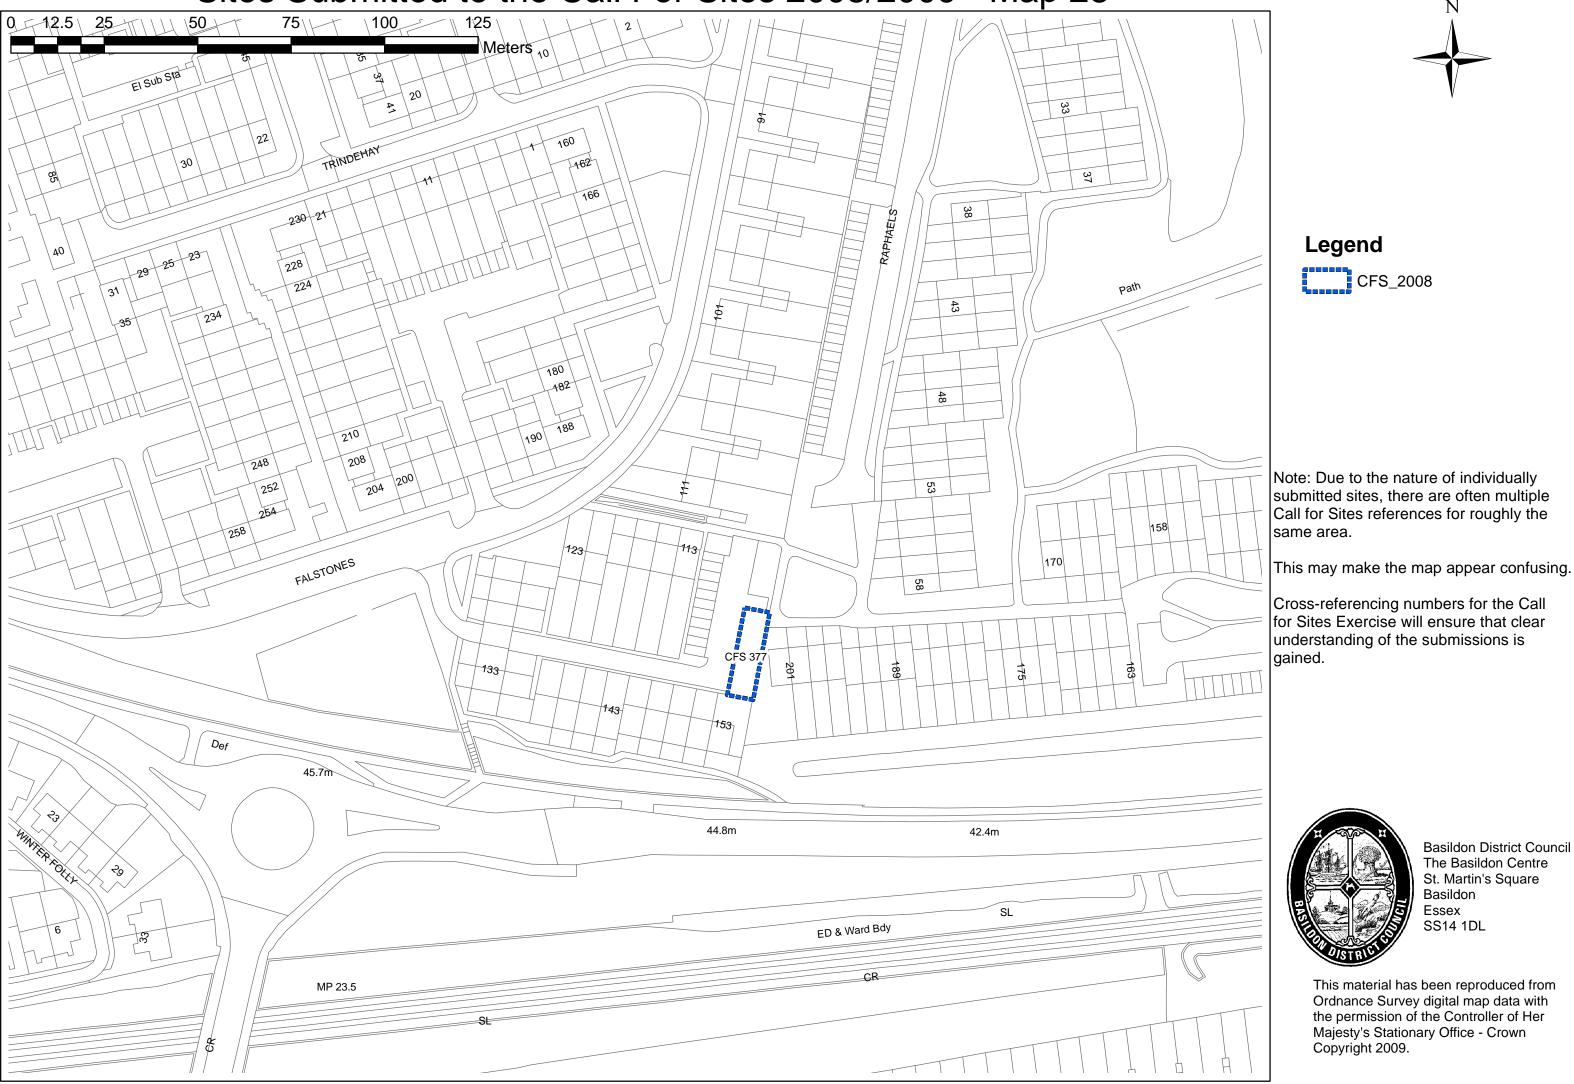

Sites Submitted to the Call For Sites 2008/2009 - Map 24

Legend CFS\_2008

Note: Due to the nature of individually submitted sites, there are often multiple Call for Sites references for roughly the same area.

This may make the map appear confusing.

Cross-referencing numbers for the Call for Sites Exercise will ensure that clear understanding of the submissions is gained.

Basildon District Council The Basildon Centre St. Martin's Square Basildon Essex SS14 1DL