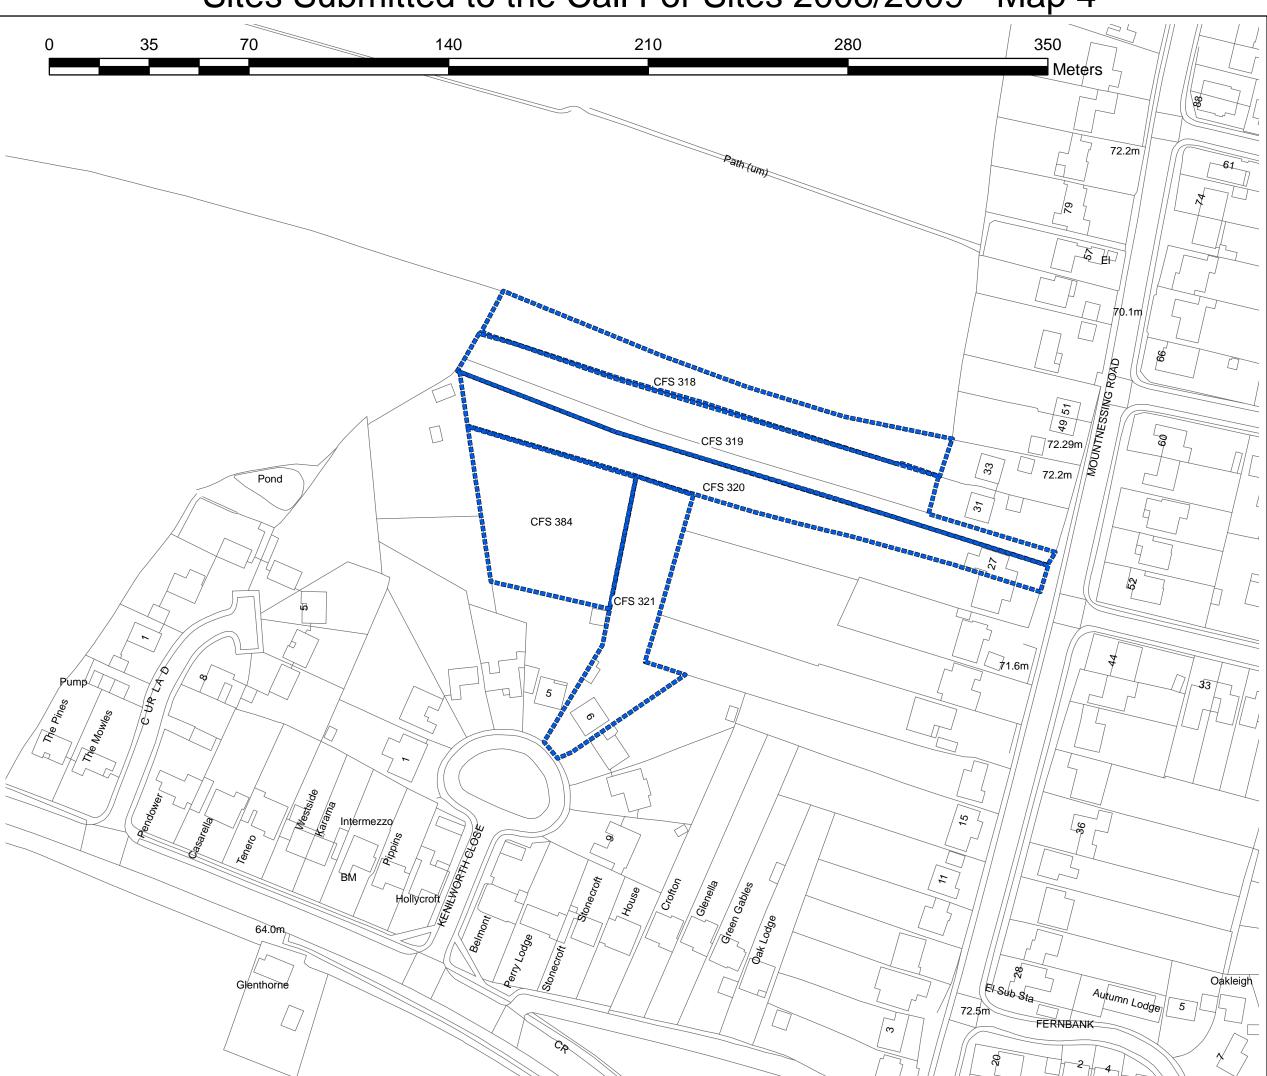

Sites Submitted to the Call For Sites 2008/2009 - Map 4

Note: Due to the nature of individually submitted sites, there are often multiple Call for Sites references for roughly the same area.

This may make the map appear confusing.

Cross-referencing numbers for the Call for Sites Exercise will ensure that clear understanding of the submissions is gained.

Basildon District Council The Basildon Centre St. Martin's Square Basildon Essex SS14 1DL