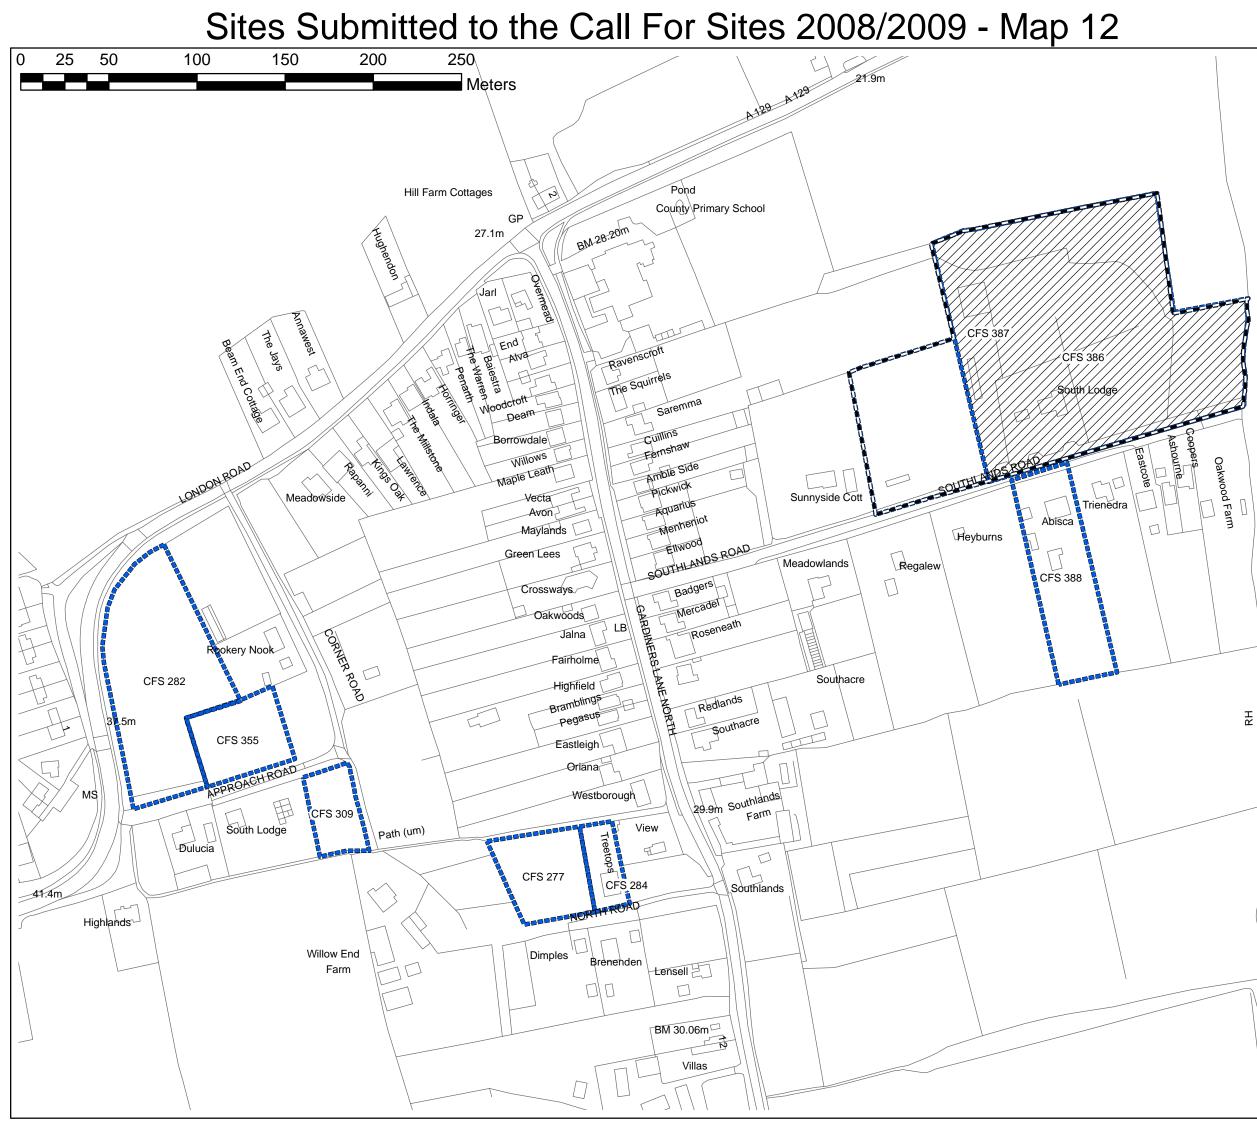

This may make the map appear confusing.

Cross-referencing numbers for the Call for Sites Exercise will ensure that clear understanding of the submissions is gained.

Basildon District Council The Basildon Centre St. Martin's Square Basildon Essex SS14 1DL