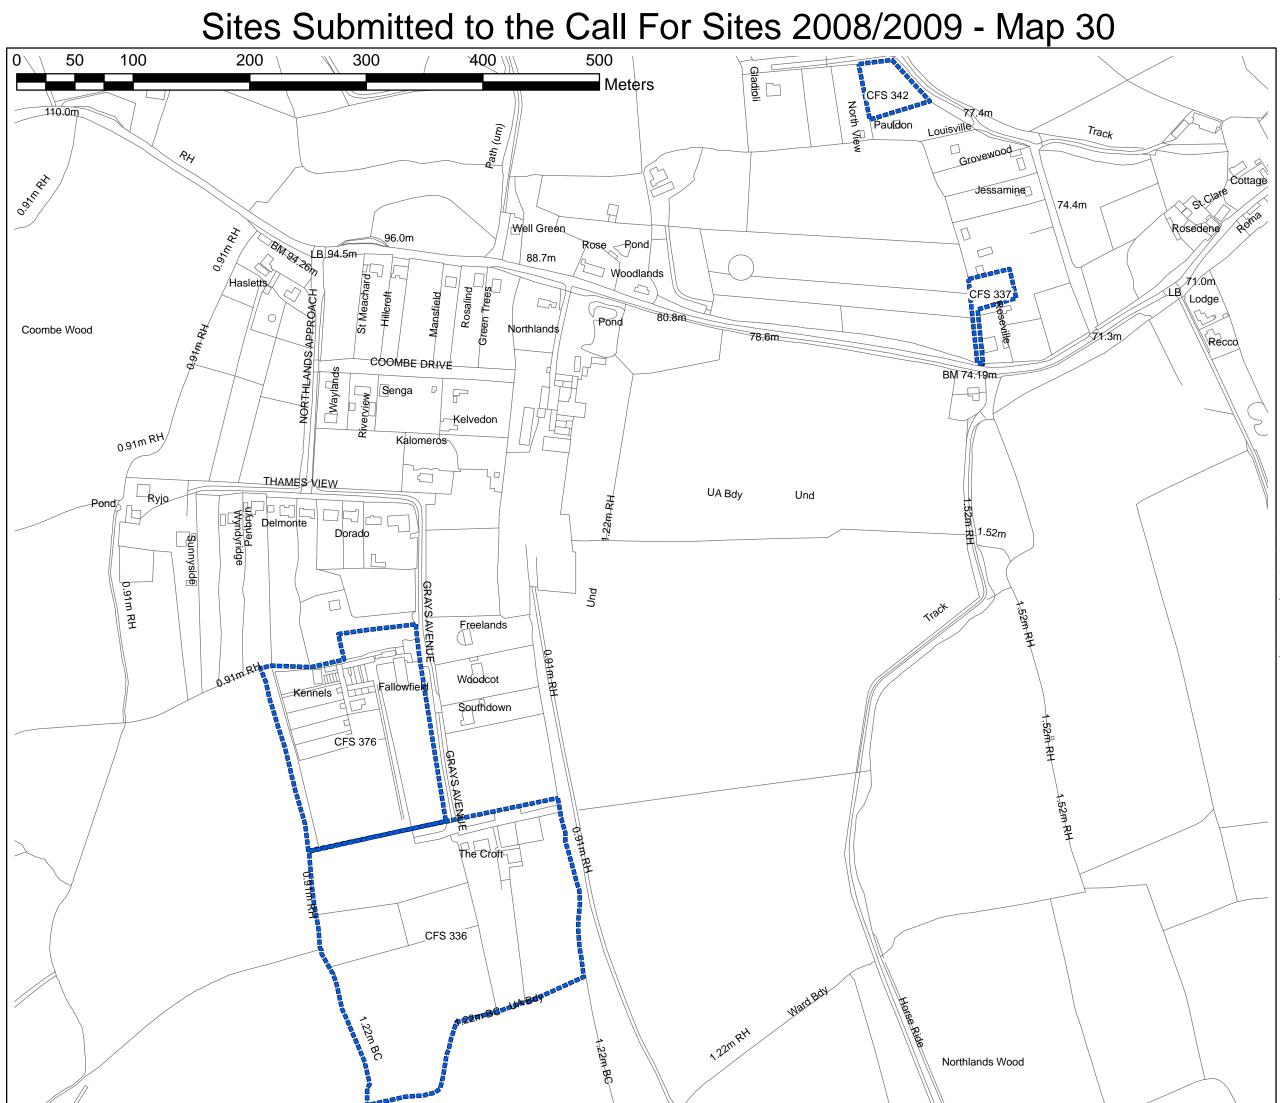

Basildon District Council The Basildon Centre St. Martin's Square Basildon Essex SS14 1DL

Sites Submitted to the Call For Sites 2008/2009 - Map 31

Note: Due to the nature of individually submitted sites, there are often multiple Call for Sites references for roughly the same area.

This may make the map appear confusing.

Cross-referencing numbers for the Call for Sites Exercise will ensure that clear understanding of the submissions is gained.

Basildon District Council The Basildon Centre St. Martin's Square Basildon Essex SS14 1DL