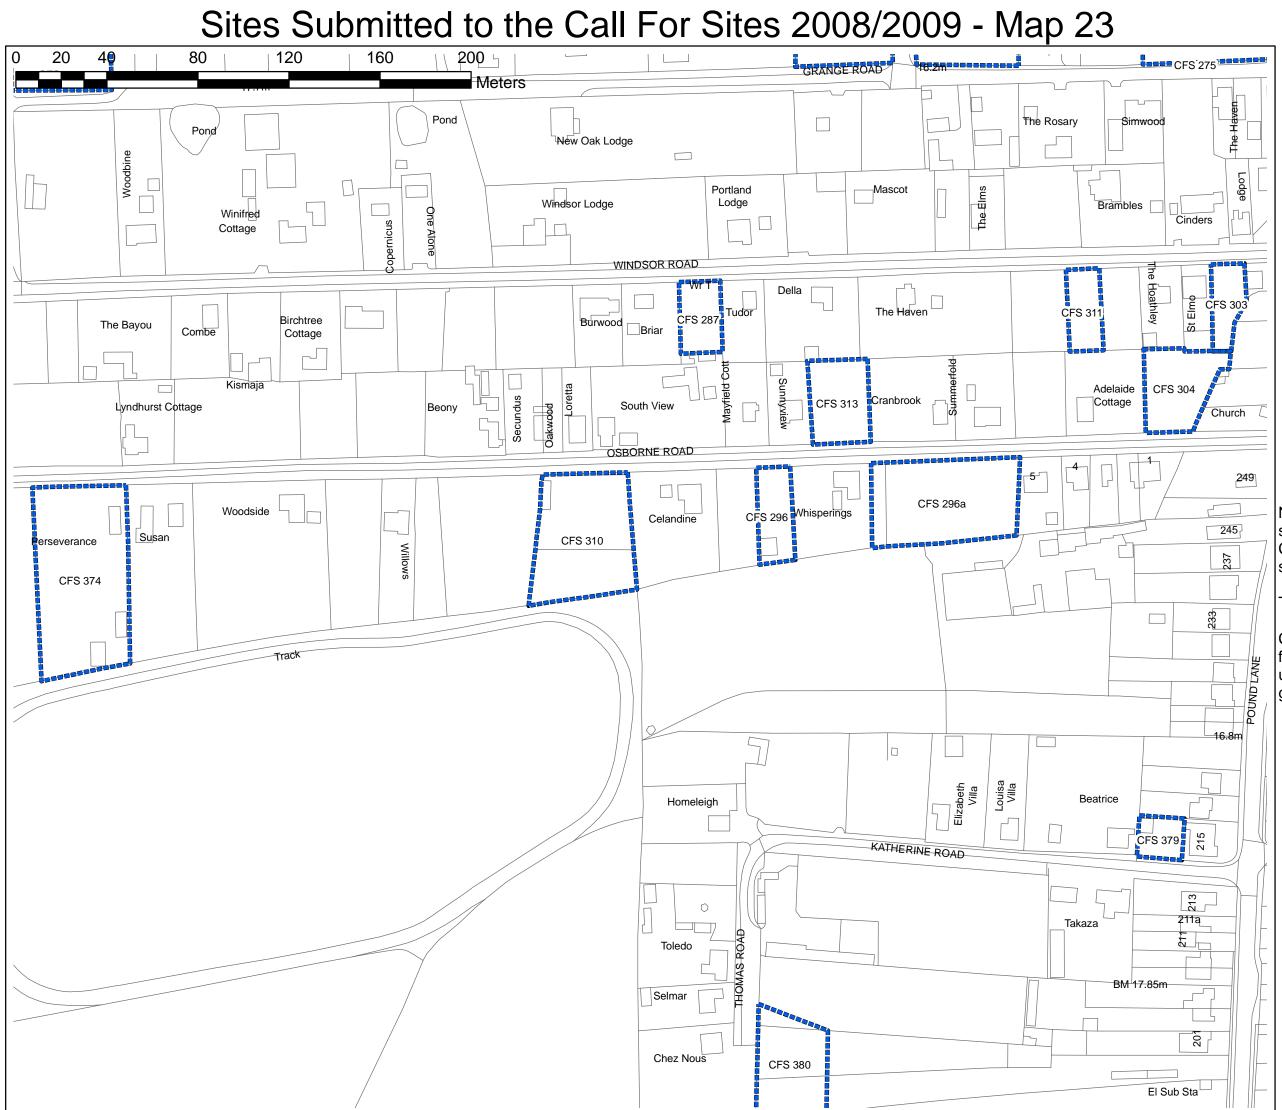

may make the map appear confusing.

Cross-referencing numbers for the Call for Sites Exercise will ensure that clear understanding of the submissions is gained.



Basildon District Council The Basildon Centre St. Martin's Square Basildon Essex SS14 1DL



Basildon District Council The Basildon Centre St. Martin's Square Basildon Essex SS14 1DL





CFS\_2008

Note: Due to the nature of individually submitted sites, there are often multiple Call for Sites references for roughly the

This may make the map appear confusing.

Cross-referencing numbers for the Call for Sites Exercise will ensure that clear understanding of the submissions is

> Basildon District Council The Basildon Centre St. Martin's Square Basildon Essex SS14 1DL

Sites Submitted to the Call For Sites 2008/2009 - Map 22







Note: Due to the nature of individually submitted sites, there are often multiple Call for Sites references for roughly the same area.

This may make the map appear confusing.

Cross-referencing numbers for the Call for Sites Exercise will ensure that clear understanding of the submissions is gained.



Basildon District Council The Basildon Centre St. Martin's Square Basildon Essex SS14 1DL

Sites Submitted to the Call For Sites 2008/2009 - Map 24







Legend CFS\_2008

Note: Due to the nature of individually submitted sites, there are often multiple Call for Sites references for roughly the same area.

This may make the map appear confusing.

Cross-referencing numbers for the Call for Sites Exercise will ensure that clear understanding of the submissions is gained.



Basildon Dist