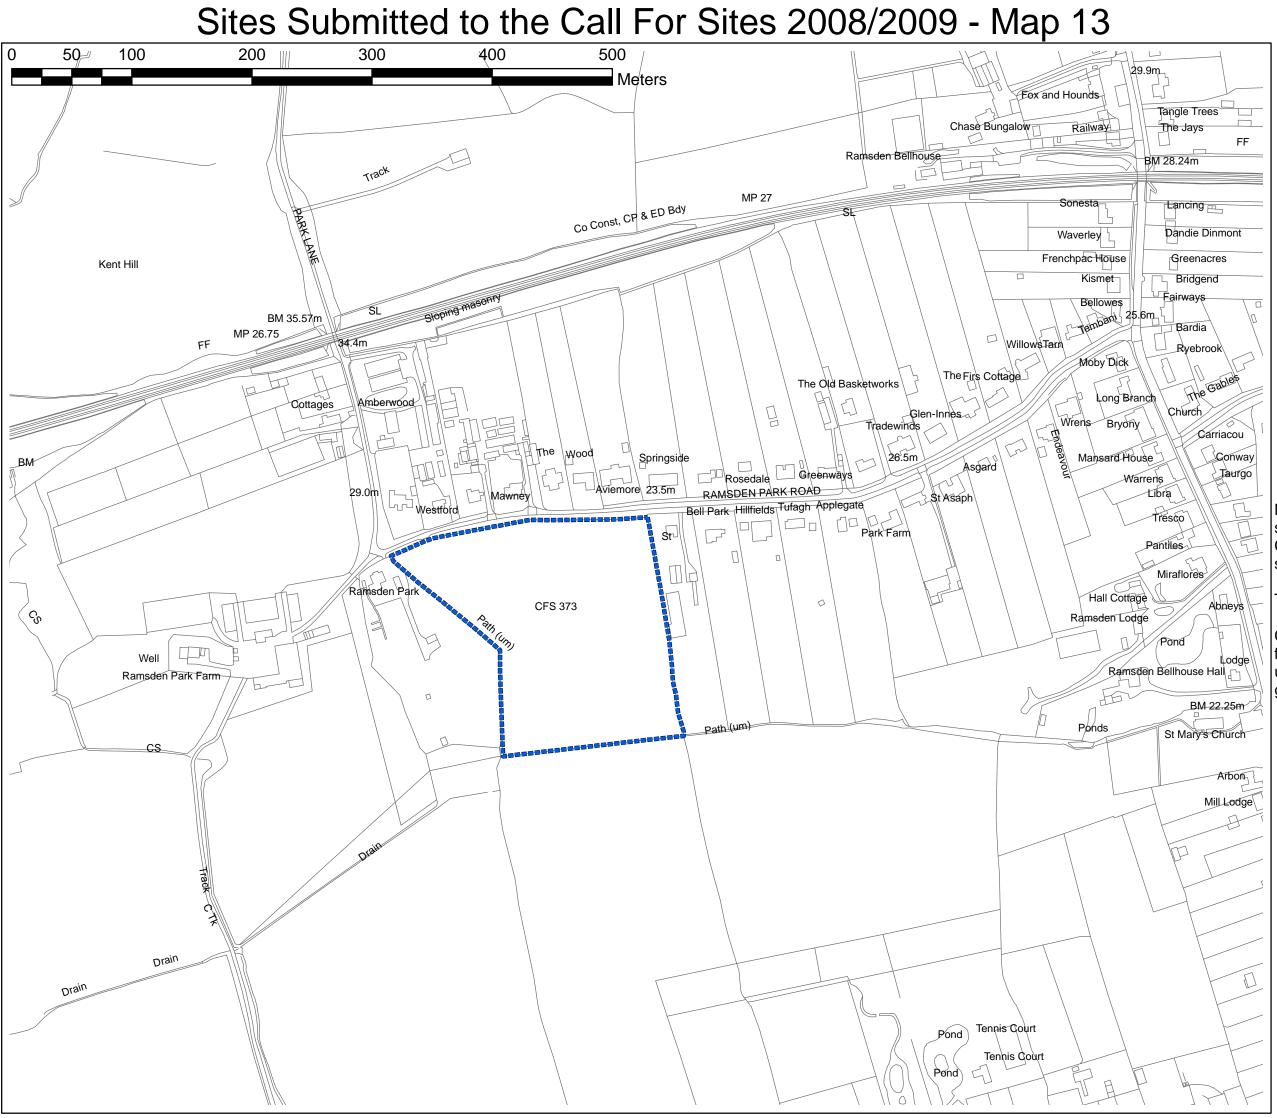

Basildon District Council The Basildon Centre St. Martin's Square Basildon Essex SS14 1DL

Note: Due to the nature of individually submitted sites, there are often multiple Call for Sites references for roughly the same area.

This may make the map appear confusing.

Cross-referencing numbers for the Call for Sites Exercise will ensure that clear understanding of the submissions is gained.

Basildon District Council The Basildon Centre St. Martin's Square Basildon Essex SS14 1DL