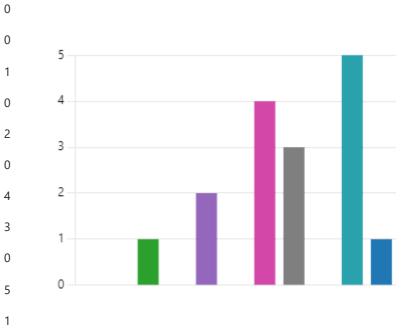

## 8. What is your age group?

9. Basildon Council wants to meet the aims and commitments set out in its Inclusion and Diversity Policy, and your help is requested so that we can understand the diversity of the audience completing this survey.