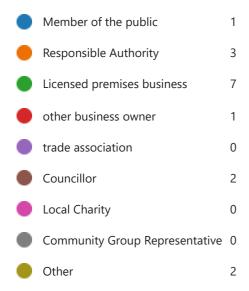

adequate protection

fire risk subject t

inspection programme

Clause premises are subject policy is **Rescue Services** 

protection with regard

**Licensing applications** 

occupancy le

6. Are you responding as a: