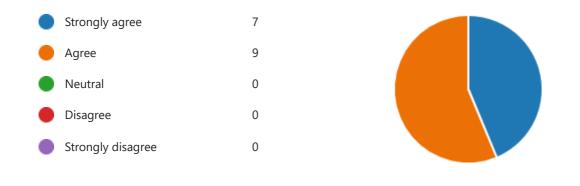

## Review of the Council's Statement of Licensing Act 2003 Policy - Consultation Survey

1. The draft policy is clearly written and easy to understand?

2. Please indicate what improvements you think should be made to the draft policy to make this clearer and easier to understand