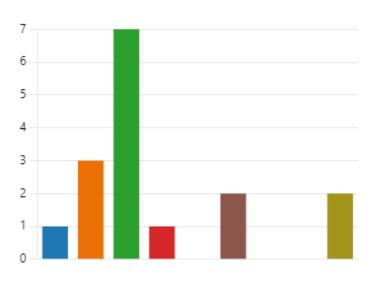

## 8. What is your age group?

9. Basildon Council wants to meet the aims and commitments set out in its Inclusion and Diversity Policy, and your help is requested so that we can understand the diversity of the audience completing this survey.