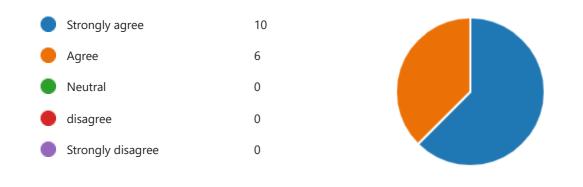

O Responses Latest Responses

- 3. The draft policy will support the promotion of the four licensing objectives, namely:
  - o The prevention of crime and disorder;
  - Public safety;
  - The prevention of public nuisance; and
  - The protection of children from harm.

4. Please indicate what improvements you think should be made to improve the promotion of the four licensing objectives.

**O** Responses

Latest Responses

5. Are there any additional considerations or suggestions that you believe should be taken into account in this licensing policy?