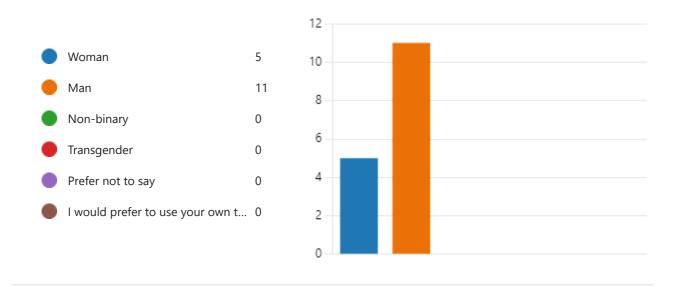

What is your gender?

10. Please specify

O Responses

Latest Responses

11. What is your ethnicity? (Ethnic origin is not about nationality, place of birth or citizenship. It is about the group to which you perceive you belong. Please tick the appropriate box.