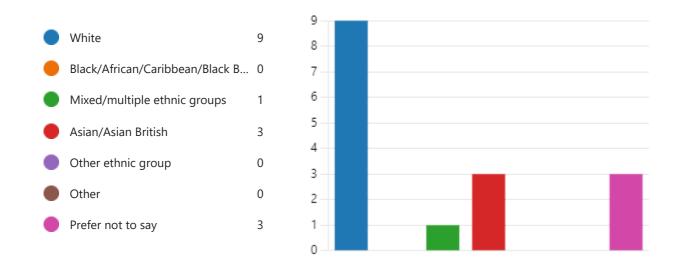

What is your gender?

10. Please specify

O Responses

Latest Responses

11. What is your ethnicity? (Ethnic origin is not about nationality, place of birth or citizenship. It is about the group to which you perceive you belong. Please tick the appropriate box.