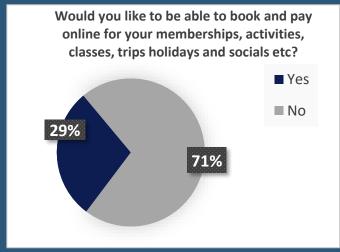

### MEMBERSHIPS AND PAYMENT

#### **FINANCIAL**

"An option to pay by card for trips & membership would be useful however I feel classes should still be paid by cash."

"It would be good for some members to be able to pay by card or even book events online but most members would still prefer to pay cash.

Attending the Centre personally to pay for functions, etc., is another opportunity to socialise with other members which is one of the most important factors at the Centres."

"While paying £50 for annual membership I think an extra £2.50 / class is a lot."