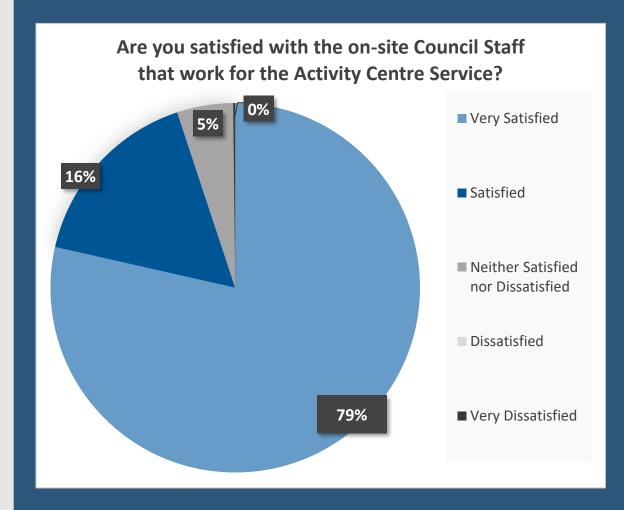

"Very satisfied with on-site council staff ..... always so friendly and helpful to us all."

"Council to take more interest in club instead of leaving it all to volunteers. So advertising the club more. It's a great service for the older people and is much needed."