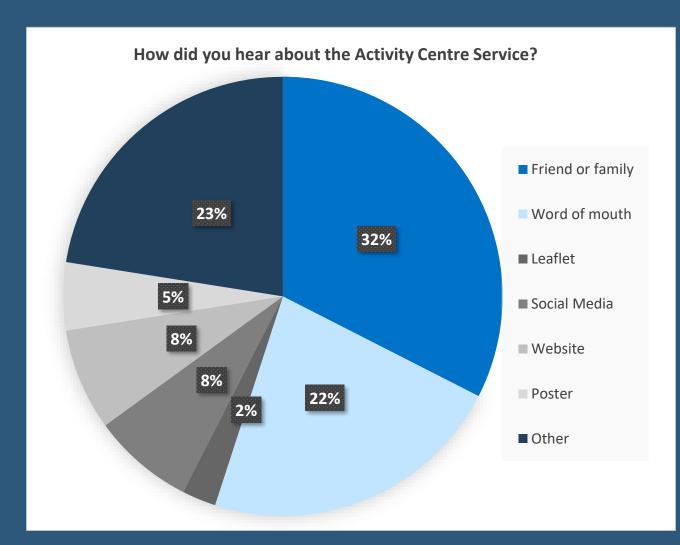

|
| Did not specify                               | 2  |
| Laindon Activity Centre & George Hurd Members |    |
| Weekly                                        | 1  |
| Pitsea Activity Centre Members                |    |
| Daily                                         | 1  |
| 2-3 times a week                              | 3  |
| Pitsea Activity Centre & George Hurd Members  |    |
| 2-3 times a week                              | 3  |
| George Hurd Activity Centre Members           |    |
| Daily                                         | 1  |
| 2-3 times a week                              | 15 |
| Weekly                                        | 7  |
| Monthly                                       | 2  |
| Did not specify                               | 1  |

# **ABOUT OUR MEMBERS**







### **ABOUT OUR MEMBERS**





### PITSEA ACTIVITY CENTRE



# PITSEA ACTIVITY CENTRE

Are there any current activities you'd like to see more of?

"Art"

"Tai Chi"

"Pilates"

"Wellbeing and mindfulness"

"Fit Steps"

"Computing Classes"

"Aerobics"

"Knit and Natter"

"Longer pottery sessions"

Are there any new activities that you would like to see at the centre/s?

| Pilates                  | 1 |
|--------------------------|---|
| Tai chi                  | 3 |
| Ballroom dancing         | 1 |
| Woodwork                 | 1 |
| Learn a foreign language | 1 |
| Seated yoga              | 1 |
|                          |   |
| Computer classes         | 1 |
| Singing - a choir.       | 1 |
| Cake decoration          | 2 |
| Weigh in and advice      | 1 |
|