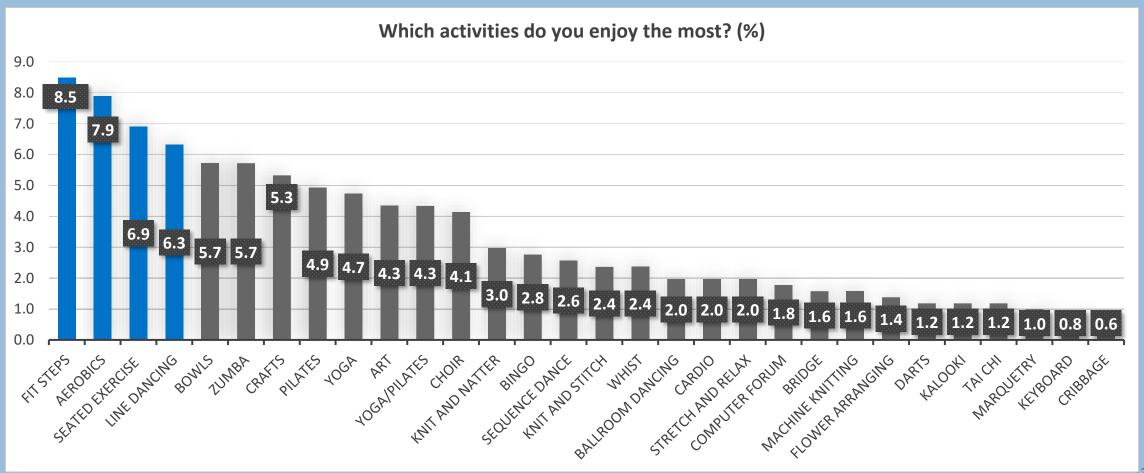

# LAINDON ACTIVITY CENTRE

Are there any current activities you'd like to see more of?

"Re-open the gym"

"Walking group" "Pilates"

"Badminton" "Yoga"

"Knitting" "Tai Chi"

"Circuit classes" "Aerobics"

"Body pump" "Fit Steps"

"Table tennis" "Zumba"

"Drama"
"Sequence Dancing"

"Craft"

"Strollercise"

Are there any new activities that you would like to see at the centre/s?

| Badminton             | 2 |
|-----------------------|---|
| Pickleball            | 1 |
| Table Tennis          | 1 |
| Circuit Classes       |   |
| using weights         | 1 |
| Horticulture          | 1 |
| Upholstery            | 1 |
| Mindfulness           | 3 |
| Body Pump<br>Classes  | 1 |
| Relaxation/breat hing | 2 |
| Meditation            | 3 |
| Squash                | 1 |