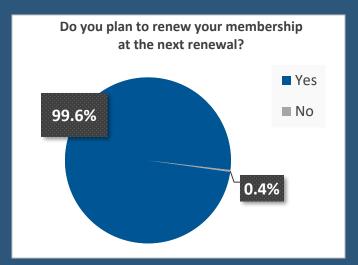

### MEMBERSHIPS AND PAYMENT

# Reasons why survey completers who are no longer a member of an Activity Centre did not renew their membership:

| Cost                                                                             | 4 |
|----------------------------------------------------------------------------------|---|
| Moved away from the area                                                         | 1 |
| Access issues                                                                    | 0 |
| Dissatisfied with service                                                        | 1 |
| Other ("covid", "it was closed down",<br>"morning classes no longer take place") | 3 |