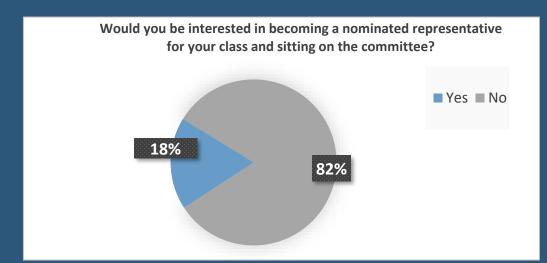

#### **TRANSPORT**

"I would like you to consider parking for my car on day trips. It is so much more convenient to park at the centre."

"Mobility issues and transport limit the amount of time available to volunteer.
Transport issues means I am unable to attend committee meeting if I wanted to."