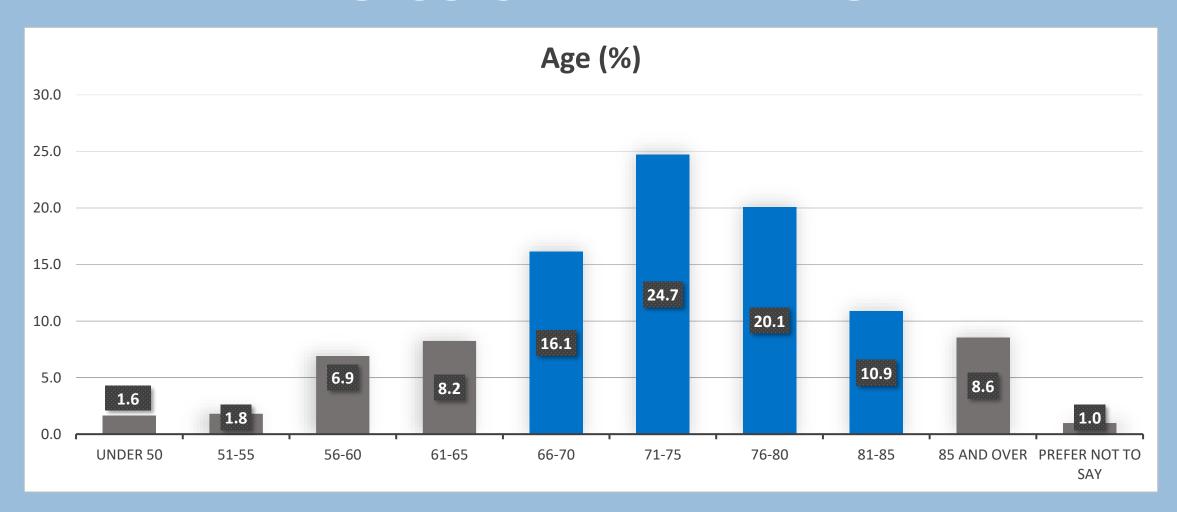

me"

"Free"

"I think joint should be £30"

"I am a non-profit activities provider, there should be a discount"

"£25"

# Reasons why survey completers who are no longer a member of an Activity Centre did not renew their membership:

| Cost                                                                             | 4 |
|----------------------------------------------------------------------------------|---|
| Moved away from the area                                                         | 1 |
| Access issues                                                                    | 0 |
| Dissatisfied with service                                                        | 1 |
| Other ("covid", "it was closed down",<br>"morning classes no longer take place") | 3 |

# MEMBERSHIPS AND PAYMENT













Data from the Office for National Statistics 2021 Census regarding the ethnicity of Basildon residents is detailed below:

| Loc     | Basildon                           |  |
|---------|------------------------------------|--|
| less.   | Basildon<br>Local Authority        |  |
| count   | %                                  |  |
| 187,567 | 100.0                              |  |
| 7,995   | 4.3                                |  |
| 8,913   | 4.8                                |  |
| 4,938   | 2.6                                |  |
| 164,116 | 87.5                               |  |
| 1,605   | 0.9                                |  |
| 10000   | 7,995<br>8,913<br>4,938<br>164,116 |  |





# DO YOU HAVE ANY VIEWS OR SUGGESTIONS YOU FEEL WOULD BENEFIT OR IMPROVE THE SERVICE? PITSEA