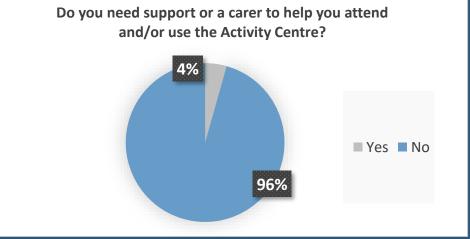

| Did not specify                               | 2  |
| Laindon Activity Centre & George Hurd Members |    |
| Weekly                                        | 1  |
| Pitsea Activity Centre Members                |    |
| Daily                                         | 1  |
| 2-3 times a week                              | 3  |
| Pitsea Activity Centre & George Hurd Members  |    |
| 2-3 times a week                              | 3  |
| George Hurd Activity Centre Members           |    |
| Daily                                         | 1  |
| 2-3 times a week                              | 15 |
| Weekly                                        | 7  |
| Monthly                                       | 2  |
| Did not specify                               | 1  |

# **ABOUT OUR MEMBERS**







### **ABOUT OUR MEMBERS**





### PITSEA ACTIVITY CENTRE



# PITSEA ACTIVITY CENTRE

Are there any current activities you'd like to see more of?

"Art"

"Tai Chi"

"Pilates"

"Wellbeing and mindfulness"

"Fit Steps"

"Computing Classes"

"Aerobics"

"Knit and Natter"

"Longer pottery sessions"

Are there any new activities that you would like to see at the centre/s?

| Pilates                  | 1 |
|--------------------------|---|
| Tai chi                  | 3 |
| Ballroom dancing         | 1 |
| Woodwork                 | 1 |
| Learn a foreign language | 1 |
| Seated yoga              | 1 |
|                          |   |
| Computer classes         | 1 |
| Singing - a choir.       | 1 |
| Cake decoration          | 2 |
| Weigh in and advice      | 1 |
|                          | 1