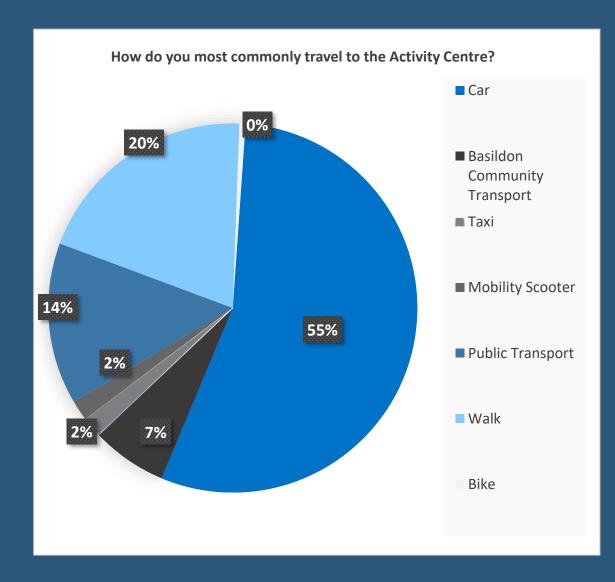

# TRANSPORT

| <u>Laindon Activity Centre Members</u>        |    |
|-----------------------------------------------|----|
| 2-3 times a week                              | 3  |
| Weekly                                        | 7  |
| Did not specify                               | 2  |
| Laindon Activity Centre & George Hurd Members |    |
| Weekly                                        | 1  |
| Pitsea Activity Centre Members                |    |
| Daily                                         | 1  |
| 2-3 times a week                              | 3  |
| Pitsea Activity Centre & George Hurd Members  |    |
| 2-3 times a week                              | 3  |
| George Hurd Activity Centre Members           |    |
| Daily                                         | 1  |
| 2-3 times a week                              | 15 |
| Weekly                                        | 7  |
| Monthly                                       | 2  |
| Did not specify                               | 1  |