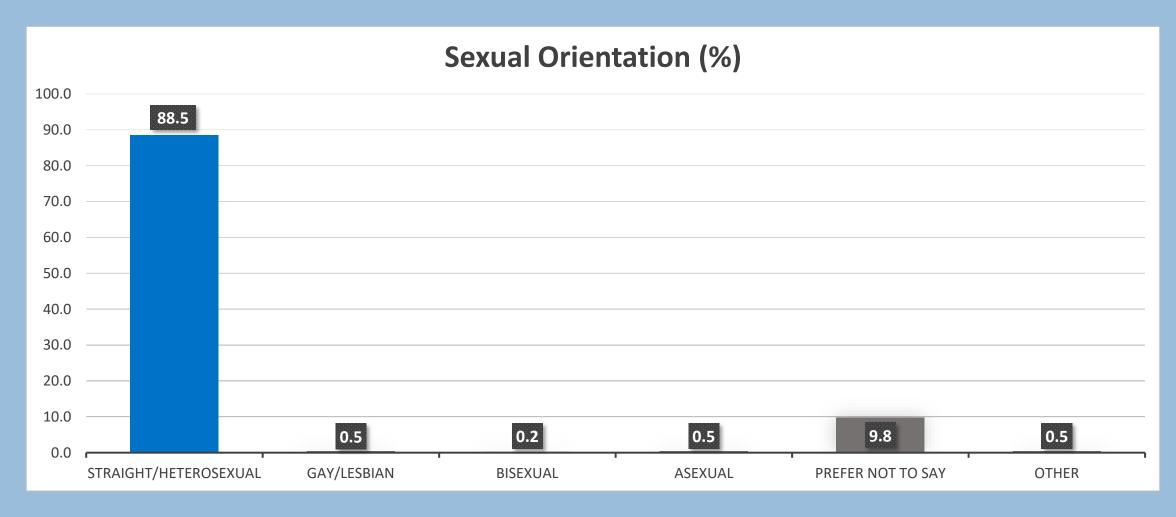

"Free"

"I think joint should be £30"

"I am a non-profit activities provider, there should be a discount"

"£25"

# Reasons why survey completers who are no longer a member of an Activity Centre did not renew their membership:

| Cost                                                                             | 4 |
|----------------------------------------------------------------------------------|---|
| Moved away from the area                                                         | 1 |
| Access issues                                                                    | 0 |
| Dissatisfied with service                                                        | 1 |
| Other ("covid", "it was closed down",<br>"morning classes no longer take place") | 3 |

# MEMBERSHIPS AND PAYMENT













Data from the Office for National Statistics 2021 Census regarding the ethnicity of Basildon residents is detailed below:

| Loc     | Basildon                           |  |
|---------|------------------------------------|--|
| less.   | Basildon<br>Local Authority        |  |
| count   | %                                  |  |
| 187,567 | 100.0                              |  |
| 7,995   | 4.3                                |  |
| 8,913   | 4.8                                |  |
| 4,938   | 2.6                                |  |
| 164,116 | 87.5                               |  |
| 1,605   | 0.9                                |  |
| 10000   | 7,995<br>8,913<br>4,938<br>164,116 |  |





# DO YOU HAVE ANY VIEWS OR SUGGESTIONS YOU FEEL WOULD BENEFIT OR IMPROVE THE SERVICE? PITSEA ACT