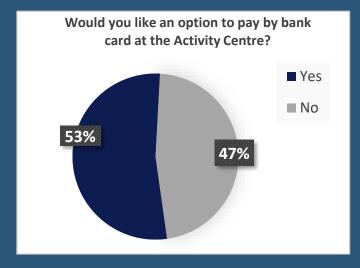

### MEMBERSHIPS AND PAYMENT

#### **FINANCIAL**

"To not have to pay in cash. It's a pain having to find cash in a cashless society."

"Maybe a one-off payment per year that covers many classes, with an option to pay weekly."

"Alternative way to pay for classes to reduce cash maybe pay upfront for 10 classes and be issued with a loyalty card"

#### **FINANCIAL**

"An option to pay by card for trips & membership would be useful however I feel classes should still be paid by cash."

"It would be good for some members to be able to pay by card or even book events online but most members would still prefer to pay cash.

Attending the Centre personally to pay for functions, etc., is another opportunity to socialise with other members which is one of the most important factors at the Centres."

"While paying £50 for annual membership I think an extra £2.50 / class is a lot."