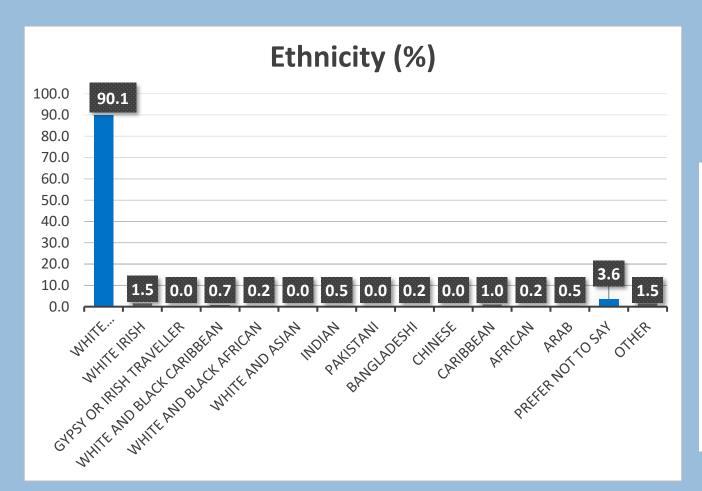

# **ABOUT OUR MEMBERS**

### **ABOUT OUR MEMBERS**

# MEMBERSHIPS AND PAYMENT

Data from the Office for National Statistics 2021 Census regarding the ethnicity of Basildon residents is detailed below:

| Loc     | Basildon                           |  |
|---------|------------------------------------|--|
| less.   | Basildon<br>Local Authority        |  |
| count   | %                                  |  |
| 187,567 | 100.0                              |  |
| 7,995   | 4.3                                |  |
| 8,913   | 4.8                                |  |
| 4,938   | 2.6                                |  |
| 164,116 | 87.5                               |  |
| 1,605   | 0.9                                |  |
| 10000   | 7,995<br>8,913<br>4,938<br>164,116 |  |