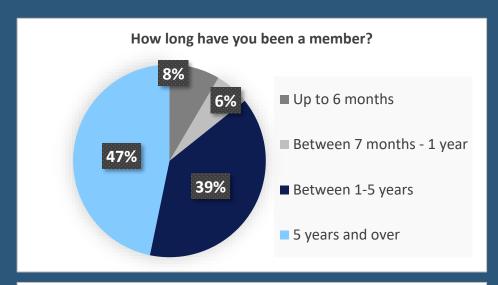

|
| Did not specify                               | 2  |
| Laindon Activity Centre & George Hurd Members |    |
| Weekly                                        | 1  |
| Pitsea Activity Centre Members                |    |
| Daily                                         | 1  |
| 2-3 times a week                              | 3  |
| Pitsea Activity Centre & George Hurd Members  |    |
| 2-3 times a week                              | 3  |
| George Hurd Activity Centre Members           |    |
| Daily                                         | 1  |
| 2-3 times a week                              | 15 |
| Weekly                                        | 7  |
| Monthly                                       | 2  |
| Did not specify                               | 1  |

# **ABOUT OUR MEMBERS**







### **ABOUT OUR MEMBERS**





### PITSEA ACTIVITY CENTRE



# PITSEA ACTIVITY CENTRE

Are there any current activities you'd like to see more of?

"Art"

"Tai Chi"

"Pilates"

"Wellbeing and mindfulness"

"Fit Steps"

"Computing Classes"

"Aerobics"

"Knit and Natter"

"Longer pottery sessions"

Are there any new activities that you would like to see at the centre/s?

| Pilates                  | 1 |
|--------------------------|---|
| Tai chi                  | 3 |
| Ballroom dancing         | 1 |
| Woodwork                 | 1 |
| Learn a foreign language | 1 |
| Seated yoga              | 1 |
|                          |   |
| Computer classes         | 1 |
| Singing - a choir.       | 1 |
| Cake decoration          | 2 |
| Weigh in and advice      | 1 |
|                          |