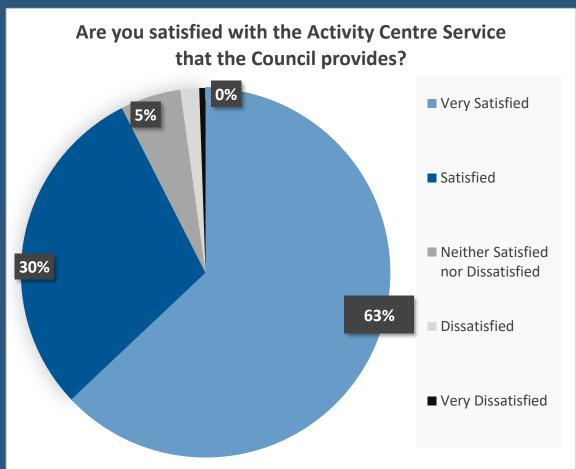

| 1 |
|                            |   |
| Gardening                  | 1 |
| Woodturning/wood           |   |
| work                       | 2 |
|                            |   |
| Tea/coffee morning.        | 1 |
|                            |   |
| Reflexology                | 1 |
|                            |   |
| Physio                     | 1 |
|                            |   |
| Massage                    | 1 |
|                            |   |
| Book Club                  | 2 |
| Quiz Session - Day         |   |
| time                       | 1 |
| Language - eg.             |   |
| french, spanish eg.        |   |
| Mindfulness/medit          |   |
| ation at Laindon           | 1 |

| 1 |
|---|
| 1 |
| 1 |
| 1 |
| 1 |
| 1 |
| 1 |
| 2 |
|   |

### **ABOUT OUR SERVICE**





### **ABOUT OUR SERVICE**











# **ABOUT OUR SERVICE**











# VOLUNTEERING











# VOLUNTEERING









### MEMBERSHIPS AND PAYMENT





### If no, what amount do you consider to be affordable to you?

"George Hurd is £54 a year, Pitsea and Laindon are £10. Single person should be the same"

"Free"

"I think joint should be £30"

"I am a non-profit activities provider, there should be a discount"

"£25"

# Reasons why survey completers who are no longer a member of an Activity Centre did not renew their membership:

| Cost                                                                             | 4 |
|----------------------------------------------------------------------------------|---|
| Moved away from the area