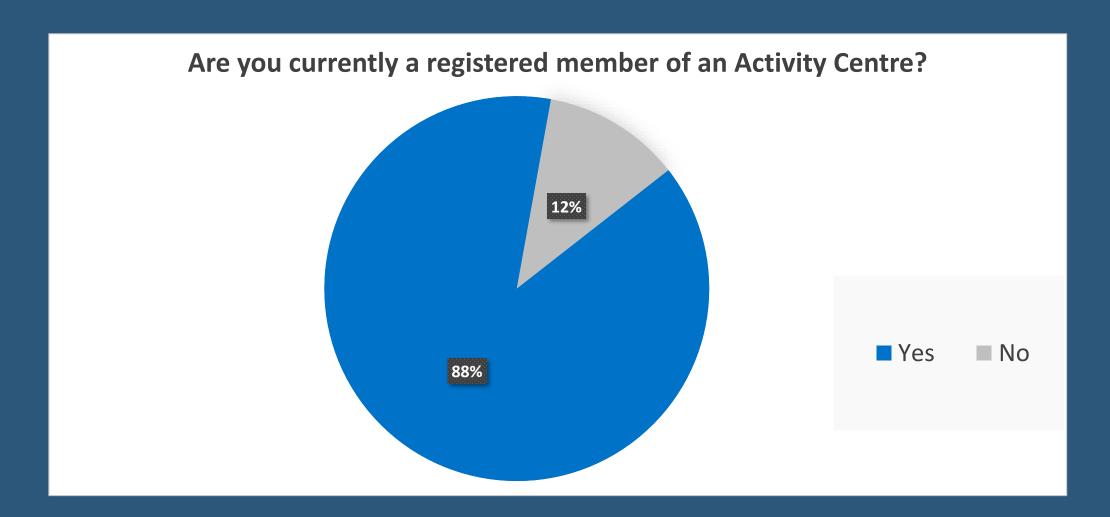

# ACTIVITY CENTRE SERVICE REVIEW

**SURVEY RESULTS** 



# SURVEY RESPONSES: 639



# **SURVEY RESPONSES**

PITSEA ACTIVITY CENTRE



170

4 former members

THE GEORGE HURD CENTRE



156

3 former members

a relative, friend or carer answering on behalf:

other:

LAINDON ACTIVITY CENTRE



269

3 former members

someone
interested in
joining an
activity centre:
49

| CM11       36         CM12       16         CM13       6         CM14       1         RM12       1         RM18       3         SS11       7         SS12       17         SS13       112         SS14       98         SS15       148         SS16       143         SS17       12         SS3       1         SS4       1         SS6       2         SS7       19         Not provided       16 |              |     |
|-----------------------------------------------------------------------------------------------------