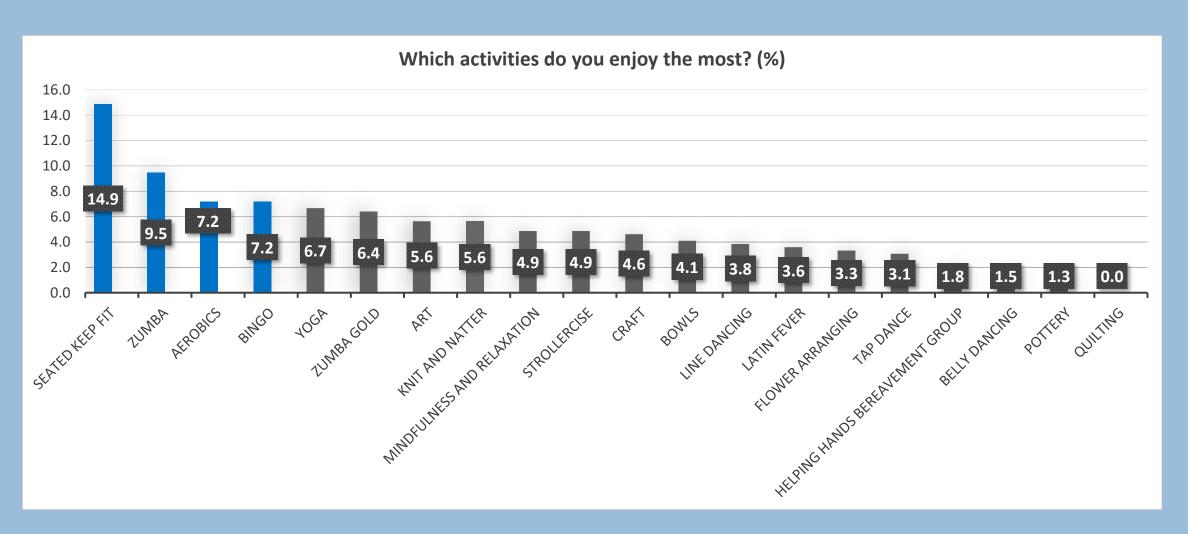

# PITSEA ACTIVITY CENTRE

Are there any current activities you'd like to see more of?

"Art"

"Tai Chi"

"Pilates"

"Wellbeing and mindfulness"

"Fit Steps"

"Computing Classes"

"Aerobics"

"Knit and Natter"

"Longer pottery sessions"

Are there any new activities that you would like to see at the centre/s?

| Pilates                  | 1 |
|--------------------------|---|
| Tai chi                  | 3 |
| Ballroom dancing         | 1 |
| Woodwork                 | 1 |
| Learn a foreign language | 1 |
| Seated yoga              | 1 |
|                          |   |
| Computer classes         | 1 |
| Singing - a choir.       | 1 |
| Cake decoration          | 2 |
| Weigh in and advice      | 1 |
|                          | 1 |