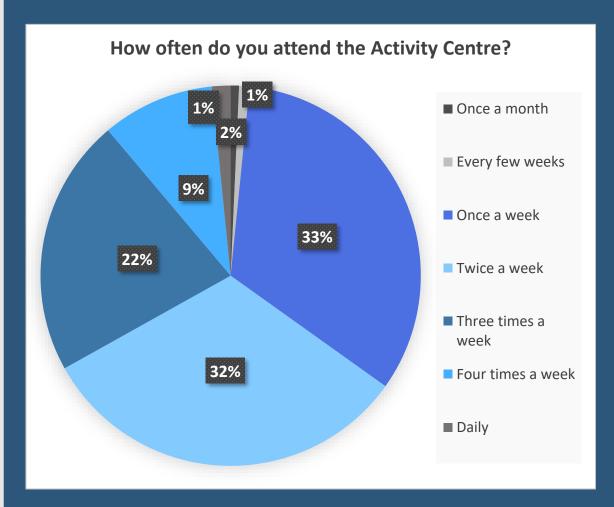

| 2  |
| Laindon Activity Centre & George Hurd Members |    |
| Weekly                                        | 1  |
| Pitsea Activity Centre Members                |    |
| Daily                                         | 1  |
| 2-3 times a week                              | 3  |
| Pitsea Activity Centre & George Hurd Members  |    |
| 2-3 times a week                              | 3  |
| George Hurd Activity Centre Members           |    |
| Daily                                         | 1  |
| 2-3 times a week                              | 15 |
| Weekly                                        | 7  |
| Monthly                                       | 2  |
| Did not specify                               | 1  |

# **ABOUT OUR MEMBERS**







### **ABOUT OUR MEMBERS**





### PITSEA ACTIVITY CENTRE



# PITSEA ACTIVITY CENTRE

Are there any current activities you'd like to see more of?

"Art"

"Tai Chi"

"Pilates"

"Wellbeing and mindfulness"

"Fit Steps"

"Computing Classes"

"Aerobics"

"Knit and Natter"

"Longer pottery sessions"

Are there any new activities that you would like to see at the centre/s?

| Pilates                  | 1 |
|--------------------------|---|
| Tai chi                  | 3 |
| Ballroom dancing         | 1 |
| Woodwork                 | 1 |
| Learn a foreign language | 1 |
| Seated yoga              | 1 |
|                          |   |
| Computer classes         | 1 |
| Singing - a choir.       | 1 |
| Cake decoration          | 2 |
| Weigh in and advice      | 1 |
|                          | 1 |

### THE GEORGE HURD CENTR