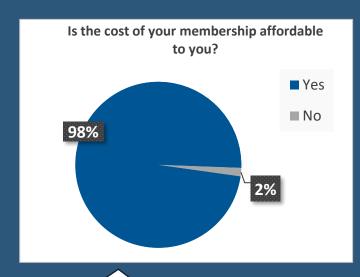

### MEMBERSHIPS AND PAYMENT

### If no, what amount do you consider to be affordable to you?

"George Hurd is £54 a year, Pitsea and Laindon are £10. Single person should be the same"

"Free"

"I think joint should be £30"

"I am a non-profit activities provider, there should be a discount"

"£25"