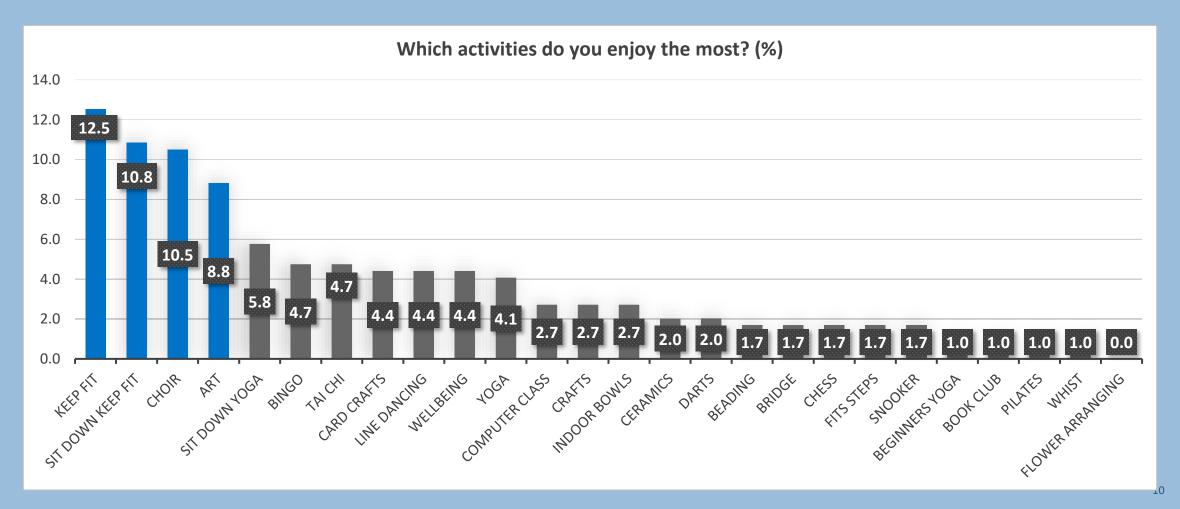

# THE GEORGE HURD CENTRE

Are there any current activities you'd like to see more of?

"Pilates"

"Ballroom Dancing" "Wellbeing"

"Table Tennis" "Darts"

"Drama" "Card crafts"

"Machine Knitting" "Keyboard"

"Bingo" "Tai Chi"

*"Aerobics" "Yoga"* 

"Pottery"
"Sequence Dancing"

"Zumba"

"Rambling Group"

Are there any new activities that you would like to see at the centre/s?

| Crafting                    | 1 |
|-----------------------------|---|
| Weight training             | 1 |
| Table tennis                | 3 |
| Dress making                | 1 |
| Music lessons               | 1 |
| Keyboard lessons            | 1 |
| Needle work                 | 1 |
| Badminton                   | 1 |
| Calligraphy                 | 1 |
| Computer classes            | 2 |
| Nutrition classes/education | 2 |