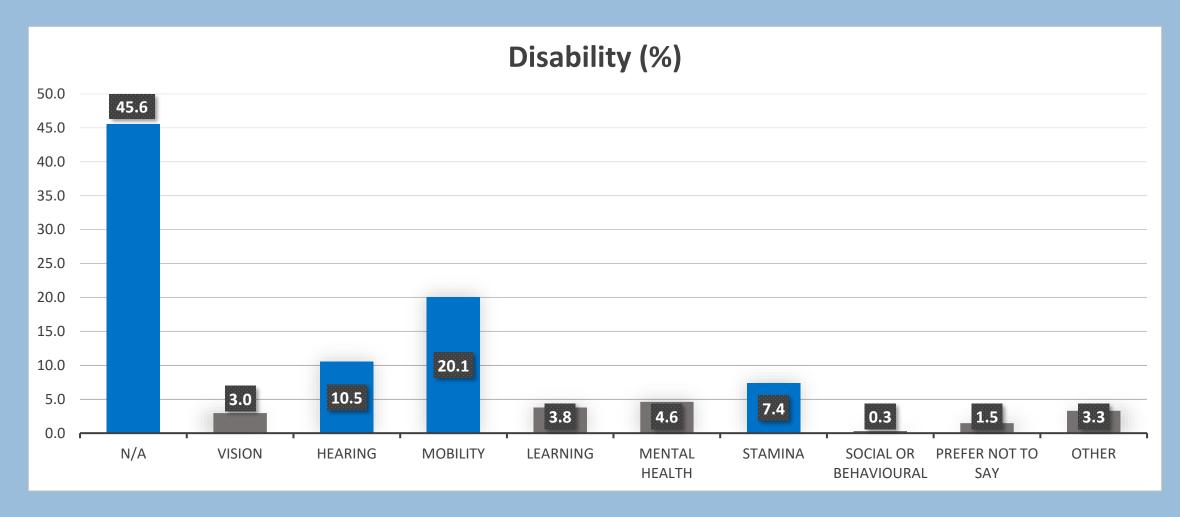

closed down",<br>"morning classes no longer take place") | 3 |

# MEMBERSHIPS AND PAYMENT













Data from the Office for National Statistics 2021 Census regarding the ethnicity of Basildon residents is detailed below:

| Loc     | Basildon                           |  |
|---------|------------------------------------|--|
| less.   | Basildon<br>Local Authority        |  |
| count   | %                                  |  |
| 187,567 | 100.0                              |  |
| 7,995   | 4.3                                |  |
| 8,913   | 4.8                                |  |
| 4,938   | 2.6                                |  |
| 164,116 | 87.5                               |  |
| 1,605   | 0.9                                |  |
| 10000   | 7,995<br>8,913<br>4,938<br>164,116 |  |





# DO YOU HAVE ANY VIEWS OR SUGGESTIONS YOU FEEL WOULD BENEFIT OR IMPROVE THE SERVICE? PITSEA ACTIVITY CENTRE

### **CLASSES/ACTIVITIES**

"Would like better and different day trips and perhaps theatre trips like we used to have - can't remember last theatre trip - day trips are the same every year."

"Day trips should be allocated from Monday to Friday so everyone can participate."

#### **FINANCIAL**

"I wonder why at Pitsea Activity Centre our annual membership is more expensive than at Laindon?"

"In this digital online world it's very nice to have contact with people and be able to pay a person."

### KITCHEN/MEALS/CAFE

"A cafe/restaurant needs to be put back to support people to get a hot meal and be with people if they are on their own not be isolated to their home."

"There are