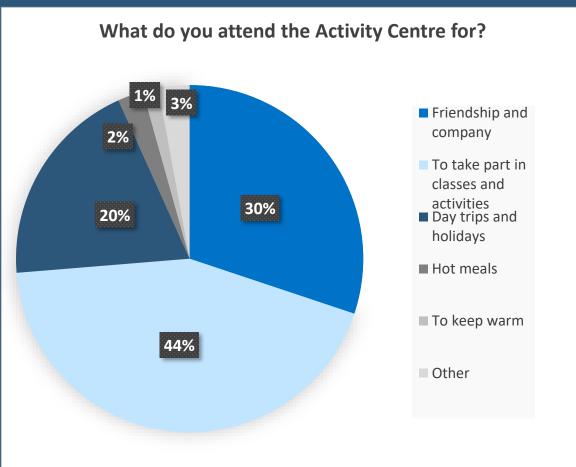

| 2  |
| Laindon Activity Centre & George Hurd Members |    |
| Weekly                                        | 1  |
| Pitsea Activity Centre Members                |    |
| Daily                                         | 1  |
| 2-3 times a week                              | 3  |
| Pitsea Activity Centre & George Hurd Members  |    |
| 2-3 times a week                              | 3  |
| George Hurd Activity Centre Members           |    |
| Daily                                         | 1  |
| 2-3 times a week                              | 15 |
| Weekly                                        | 7  |
| Monthly                                       | 2  |
| Did not specify                               | 1  |

# **ABOUT OUR MEMBERS**







### **ABOUT OUR MEMBERS**





### PITSEA ACTIVITY CENTRE



# PITSEA ACTIVITY CENTRE

Are there any current activities you'd like to see more of?

"Art"

"Tai Chi"

"Pilates"

"Wellbeing and mindfulness"

"Fit Steps"

"Computing Classes"

"Aerobics"

"Knit and Natter"

"Longer pottery sessions"

Are there any new activities that you would like to see at the centre/s?

| Pilates                  | 1 |
|--------------------------|---|
| Tai chi                  | 3 |
| Ballroom dancing         | 1 |
| Woodwork                 | 1 |
| Learn a foreign language | 1 |
| Seated yoga              | 1 |
|                          |   |
| Computer classes         | 1 |
| Singing - a choir.       | 1 |
| Cake decoration          | 2 |
| Weigh in and advice      | 1 |
|                          | 1 |

### THE GEORGE HURD CENTRE