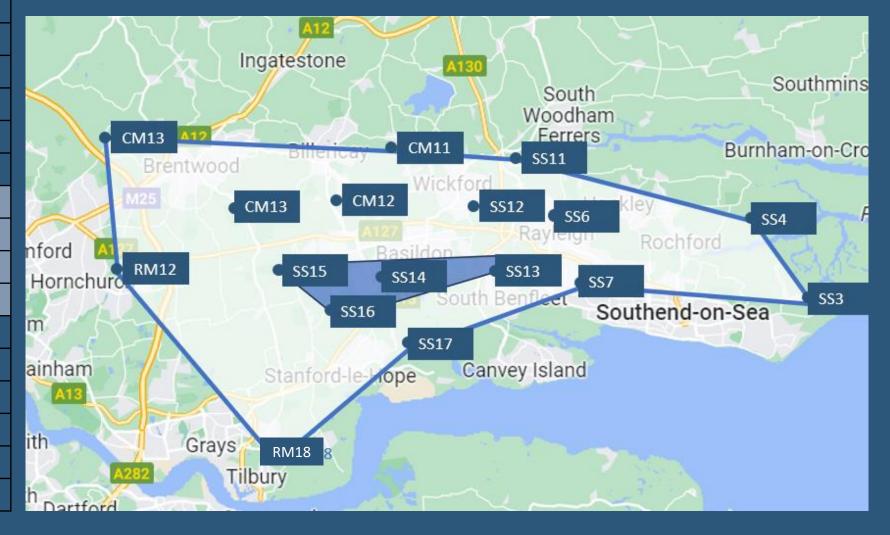

| SS7          | 19  |
|                                                                                                                                                                                                                                                                                                                                                                                                    | Not provided | 16  |

# **SURVEY REACH**



# TRANSPORT



| <u>Laindon Activity Centre Members</u>        |    |
|-----------------------------------------------|----|
| 2-3 times a week                              | 3  |
| Weekly                                        | 7  |
| Did not specify                               | 2  |
| Laindon Activity Centre & George Hurd Members |    |
| Weekly                                        | 1  |
| Pitsea Activity Centre Members                |    |
| Daily                                         | 1  |
| 2-3 times a week                              | 3  |
| Pitsea Activity Centre & George Hurd Members  |    |
| 2-3 times a week                              | 3  |
| George Hurd Activity Centre Members           |    |
| Daily                                         | 1  |
| 2-3 times a