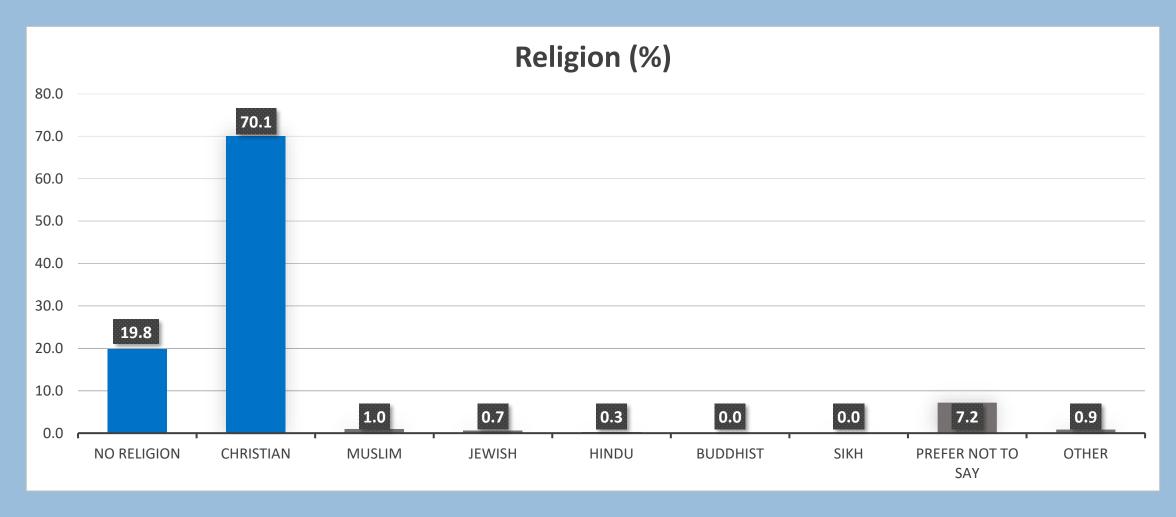

losed down",<br>"morning classes no longer take place") | 3 |

# MEMBERSHIPS AND PAYMENT













Data from the Office for National Statistics 2021 Census regarding the ethnicity of Basildon residents is detailed below:

| Loc     | Basildon                           |  |
|---------|------------------------------------|--|
| less.   | Basildon<br>Local Authority        |  |
| count   | %                                  |  |
| 187,567 | 100.0                              |  |
| 7,995   | 4.3                                |  |
| 8,913   | 4.8                                |  |
| 4,938   | 2.6                                |  |
| 164,116 | 87.5                               |  |
| 1,605   | 0.9                                |  |
| 10000   | 7,995<br>8,913<br>4,938<br>164,116 |  |





# DO YOU HAVE ANY VIEWS OR SUGGESTIONS YOU FEEL WOULD BENEFIT OR IMPROVE THE SERVICE? PITSEA ACTIVITY CENTRE

### **CLASSES/ACTIVITIES**

"Would like better and different day trips and perhaps theatre trips like we used to have - can't remember last theatre trip - day trips are the same every year."

"Day trips should be allocated from Monday to Friday so everyone can participate."

#### **FINANCIAL**

"I wonder why at Pitsea Activity Centre our annual membership is more expensive than at Laindon?"

"In this digital online world it's very nice to have contact with people and be able to pay a person."

### KITCHEN/MEALS/CAFE

"A cafe/restaurant needs to be put back to support people to get a hot meal and be with people if they are on their own not be isolated to their home."

"There are n