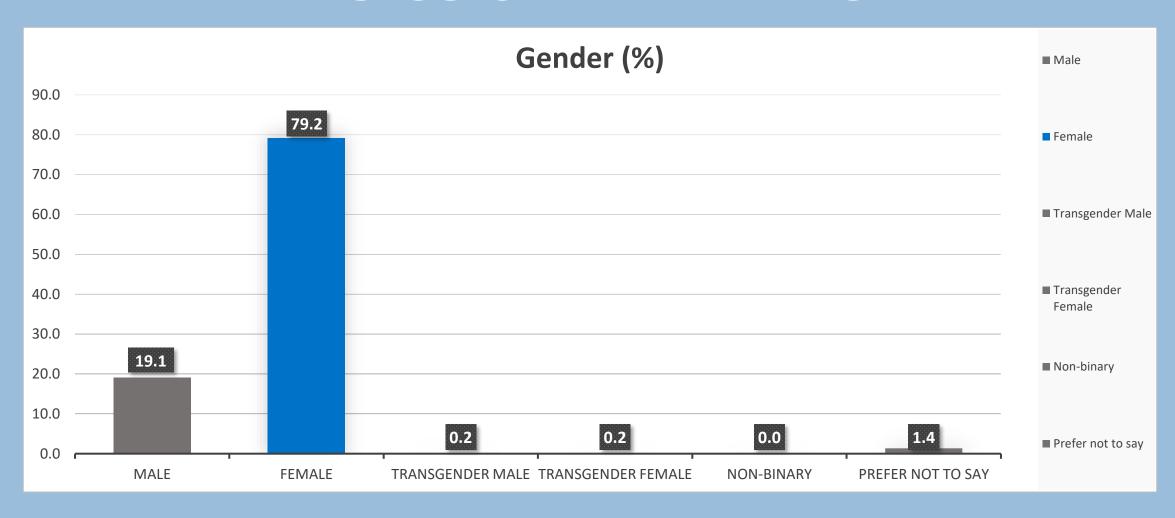

"

"Free"

"I think joint should be £30"

"I am a non-profit activities provider, there should be a discount"

"£25"

# Reasons why survey completers who are no longer a member of an Activity Centre did not renew their membership:

| Cost                                                                             | 4 |
|----------------------------------------------------------------------------------|---|
| Moved away from the area                                                         | 1 |
| Access issues                                                                    | 0 |
| Dissatisfied with service                                                        | 1 |
| Other ("covid", "it was closed down",<br>"morning classes no longer take place") | 3 |

# MEMBERSHIPS AND PAYMENT













Data from the Office for National Statistics 2021 Census regarding the ethnicity of Basildon residents is detailed below:

| Loc     | Basildon                           |  |
|---------|------------------------------------|--|
| less.   | Basildon<br>Local Authority        |  |
| count   | %                                  |  |
| 187,567 | 100.0                              |  |
| 7,995   | 4.3                                |  |
| 8,913   | 4.8                                |  |
| 4,938   | 2.6                                |  |
| 164,116 | 87.5                               |  |
| 1,605   | 0.9                                |  |
| 10000   | 7,995<br>8,913<br>4,938<br>164,116 |  |





# DO YOU HAVE ANY VIEWS OR SUGGESTIONS YOU FEEL WOULD BENEFIT OR IMPROVE THE SERVICE? PITSEA A