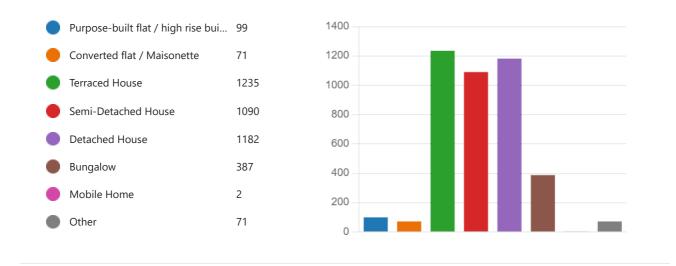

# Non-Recyclable Waste Collection Consultation

4137

06:26

Closed

Responses

Average time to complete

Status

### 1. Please enter your postcode

4137

Responses

Latest Responses

"Ss13 3dj"

"SS15 6PL"

"SS15 6DX"

### ひ Update

400 respondents (11%) answered ss16 for this question.

**SS16 6AU** 

**SS16 4BD** 

**SS16 6SA** 

**SS16 6SX** 

**Cm11 2nn** 

**CM12 0SA** 

**CM112YT** 

**Cm11 2QF** 

CM12 ONS Cm11 SS16 cm12

**SS15** 

**CM12 9PP** 

**SS13** 

**SS11** 

**SS12** 

ss14

**SS16 4LW** 

**CM11 1BS** 

2. How many people reside in your property?

Single Occupancy

707

Couple

1478

Family (2-4 persons)

1660

Larger Family (5+persons)

280

House Share / Multiple Occupa... 12



### 3. What best describes your property type



### 4. How do you feel about each option for non-recyclable waste collections?



### 5. How do you feel about the following proposals?



# 6. How would you describe your gender





## 7. Age:





# 8. Do you (or any other occupants of the property) have a disability / other impairment?





# 9. What is your ethnicity?

|   | White                           | 3508 |
|---|---------------------------------|------|
|   | Black/African/Caribbean/Black B | 40   |
| • | Mixed/multiple ethnic groups    | 28   |
|   | Asian/Asian British             | 42   |
|   | Prefer not to say               | 437  |
|   | Other ethnic group              | 30   |
|   |                                 |      |



### 10. Please select

|   | English                  | 320 |
|---|--------------------------