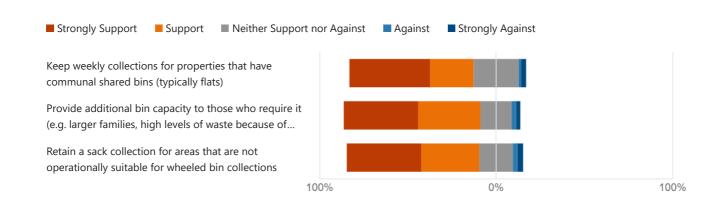

complete

Status

### 1. Please enter your postcode

4137

Responses

Latest Responses

"Ss13 3dj"

"SS15 6PL"

"SS15 6DX"

### ひ Update

400 respondents (11%) answered ss16 for this question.

**SS16 6AU** 

**SS16 4BD** 

**SS16 6SA** 

**SS16 6SX** 

**Cm11 2nn** 

**CM12 0SA** 

**CM112YT** 

**Cm11 2QF** 

CM12 ONS Cm11 SS16 cm12

**SS15** 

**CM12 9PP** 

**SS13** 

**SS11** 

**SS12** 

ss14

**SS16 4LW** 

**CM11 1BS** 

2. How many people reside in your property?

Single Occupancy

707

Couple

1478

Family (2-4 persons)

1660

Larger Family (5+persons)

280

House Share / Multiple Occupa... 12



### 3. What best describes your property type



### 4. How do you feel about each option for non-recyclable waste collections?



### 5. How do you feel about the following proposals?



# 6. How would you describe your gender





## 7. Age:





# 8. Do you (or any other occupants of the property) have a disability / other impairment?





# 9. What is your ethnicity?

|   | White                           | 3508 |
|---|---------------------------------|------|
|   | Black/African/Caribbean/Black B | 40   |
| • | Mixed/multiple ethnic groups    | 28   |
|   | Asian/Asian British             | 42   |
|   | Prefer not to say               | 437  |
|   | Other ethnic group              | 30   |
|   |                                 |      |



### 10. Please select

|   | English                  | 320 |
|---|--------------------------|-----|
|   | Welsh                    | 23  |
| • | Scottish                 | 31  |
|   | Northern Irish           | 3   |
|   | Irish