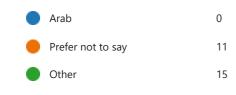

| 3   |
|   | Irish                    | 9   |
|   | British                  | 184 |
|   | Gypsy or Irish Traveller | 0   |
|   | Prefer not to say        | 23  |
|   | Other                    | 21  |



# 11. Please select





### 12. Please select

| White and Black Caribbean | 12 |
|---------------------------|----|
| White and Black African   | 5  |
| White and Asian           | 4  |
| Prefer not to say         | 7  |
| Other                     | 2  |



### 13. Please select

|   | Asian British     | 10 |
|---|-------------------|----|
|   | Indian            | 20 |
|   | Pakistani         | 3  |
|   | Bangladeshi       | 2  |
|   | Chinese           | 1  |
|   | Prefer not to say | 3  |
| • | Other             | 3  |
|   |                   |    |



# 14. Please select





## 15. How would you rate this consultation?

3.29
Average Rating



# 16. How did you find out about this consultation?

Social Media (Facebook, Twitter,... 1632

Basildon Council Website 757

Word of Mouth - Friends and Fa... 164

Roadshows / Events 2

Local news 36

Resident Voice 52

Council Newsletter 965

Other 670