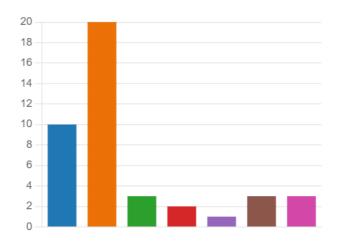

# 16. How did you find out about this consultation?

Social Media (Facebook, Twitter,... 1632

Basildon Council Website 757

Word of Mouth - Friends and Fa... 164

Roadshows / Events 2

Local news 36

Resident Voice 52

Council Newsletter 965

Other 670