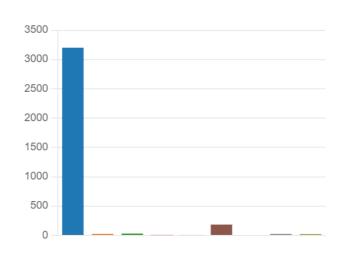

# 16. How did you find out about this consultation?

Social Media (Facebook, Twitter,... 1632

Basildon Council Website 757

Word of Mouth - Friends and Fa... 164

Roadshows / Events 2

Local news 36

Resident Voice 52

Council Newsletter 965

Other 670