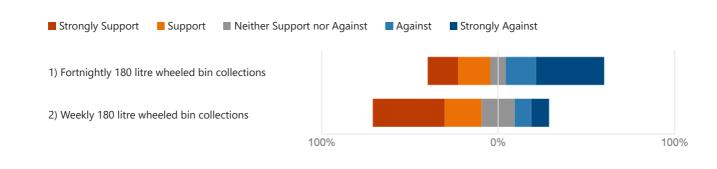

ltation

4137

06:26

Closed

Responses

Average time to complete

Status

### 1. Please enter your postcode

4137

Responses

Latest Responses

"Ss13 3dj"

"SS15 6PL"

"SS15 6DX"

### ひ Update

400 respondents (11%) answered ss16 for this question.

**SS16 6AU** 

**SS16 4BD** 

**SS16 6SA** 

**SS16 6SX** 

**Cm11 2nn** 

**CM12 0SA** 

**CM112YT** 

**Cm11 2QF** 

CM12 ONS Cm11 SS16 cm12

**SS15** 

**CM12 9PP** 

**SS13** 

**SS11** 

**SS12** 

ss14

**SS16 4LW** 

**CM11 1BS** 

2. How many people reside in your property?

Single Occupancy

707

Couple

1478

Family (2-4 persons)

1660

Larger Family (5+persons)

280

House Share / Multiple Occupa... 12



### 3. What best describes your property type



### 4. How do you feel about each option for non-recyclable waste collections?



### 5. How do you feel about the following proposals?



# 6. How would you describe your gender





## 7. Age:





# 8. Do you (or any other occupants of the property) have a disability / other impairment?





# 9. What is your ethnicity?

|   | White                           | 3508 |
|---|---------------------------------|------|
|   | Black/African/Caribbean/Black B | 40   |
| • | Mixed/multiple ethnic groups    | 28   |
|   | Asian/Asian British             | 42   |
|   | Prefer not to say               | 437  |
|   | Other ethnic group              | 30   |
|   |                                 |      |



### 10. Please select

|   | English                  | 320 |
|---|--------------------------|-----|
|   | Welsh                    | 23  |
| • | Scottish                 | 31