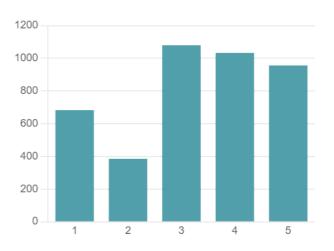

ss14

**SS16 4LW** 

**CM11 1BS** 

2. How many people reside in your property?

Single Occupancy

707

Couple

1478

Family (2-4 persons)

1660

Larger Family (5+persons)

280

House Share / Multiple Occupa... 12