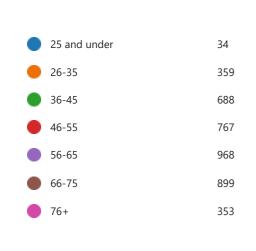

Responses

Latest Responses

"Ss13 3dj"

"SS15 6PL"

"SS15 6DX"

### ひ Update

400 respondents (11%) answered ss16 for this question.

**SS16 6AU** 

**SS16 4BD** 

**SS16 6SA** 

**SS16 6SX** 

**Cm11 2nn** 

**CM12 0SA** 

**CM112YT** 

**Cm11 2QF** 

CM12 ONS Cm11 SS16 cm12

**SS15** 

**CM12 9PP** 

**SS13** 

**SS11** 

**SS12** 

ss14

**SS16 4LW** 

**CM11 1BS** 

2. How many people reside in your property?

Single Occupancy

707

Couple

1478

Family (2-4 persons)

1660

Larger Family (5+persons)

280

House Share / Multiple Occupa... 12



### 3. What best describes your property type



### 4. How do you feel about each option for non-recyclable waste collections?



### 5. How do you feel about the following proposals?



# 6. How would you describe your gender





## 7. Age:





# 8. Do you (or any other occupants of the property) have a disability / other impairment?





# 9. What is your ethnicity?

|   | White                           | 3508 |
|---|---------------------------------|------|
|   | Black/African/Caribbean/Black B | 40   |
| • | Mixed/multiple ethnic groups    | 28   |
|   | Asian/Asian British             | 42   |
|   | Prefer not to say               | 437  |
|   | Other ethnic group              | 30   |
|   |                                 |      |



### 10. Please select

|   | English                  | 320 |
|---|--------------------------|-----|
|   | Welsh                    | 23  |
| • | Scottish                 | 31  |
|   | Northern Irish           | 3   |
|   | Irish                    | 9   |
|   | British                  | 1