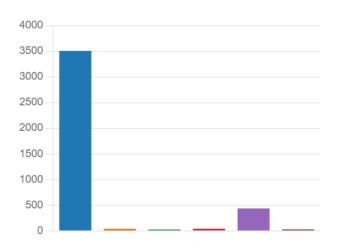

# 9. What is your ethnicity?

|   | White                           | 3508 |
|---|---------------------------------|------|
|   | Black/African/Caribbean/Black B | 40   |
| • | Mixed/multiple ethnic groups    | 28   |
|   | Asian/Asian British             | 42   |
|   | Prefer not to say               | 437  |
|   | Other ethnic group              | 30   |
|   |                                 |      |