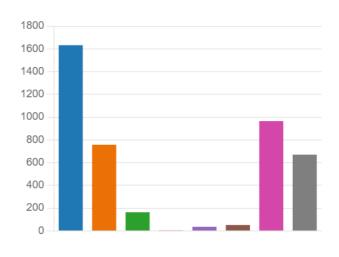

# 16. How did you find out about this consultation?

Social Media (Facebook, Twitter,... 1632

Basildon Council Website 757

Word of Mouth - Friends and Fa... 164

Roadshows / Events 2

Local news 36

Resident Voice 52

Council Newsletter 965

Other 670