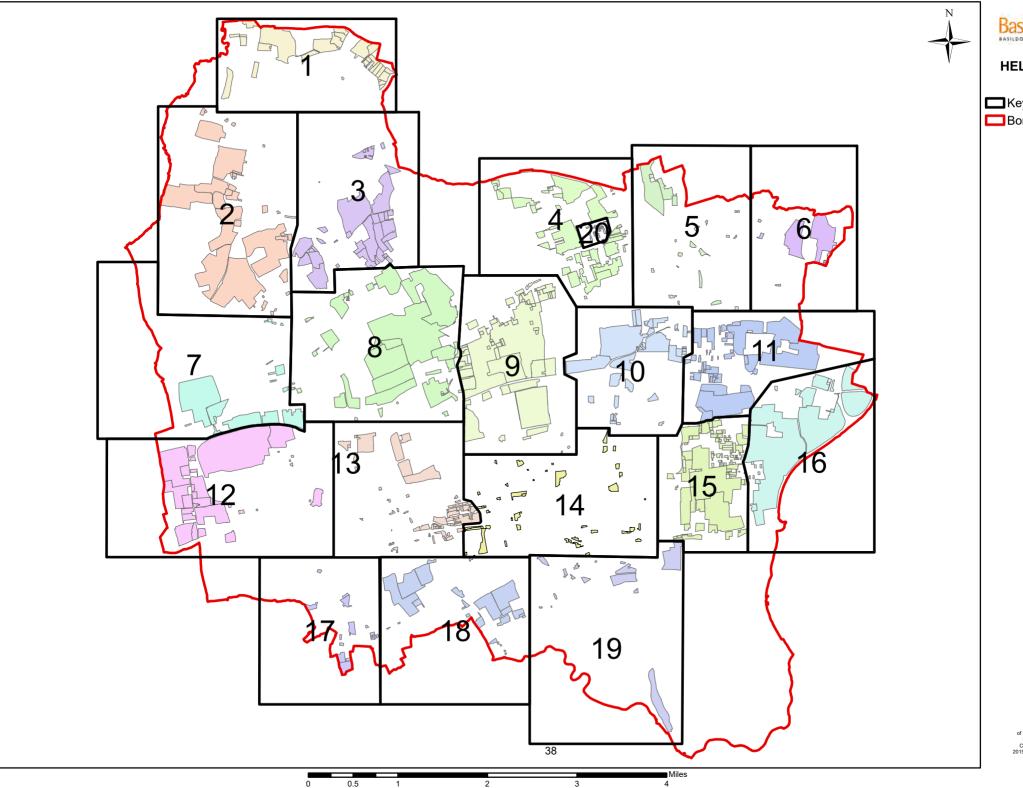

ite Address                                                      | Settlement | Site<br>Area<br>(ha) | Map<br>Insert |
|-------------|-------------------------------------------------------------------|------------|----------------------|---------------|
| SS0838      | Land behind 'The Shepard & Dog', Crays Hill, Billericay, CM11 2XY | Billericay | 1.03                 | 9             |
| SS0839      | Land at Huntsman House, Kennel Lane                               | Billericay | 0.94                 | 3             |
| SS0840      | Land South of Burnt Mills Road, Basildon, SS12 9JX                | Basildon   | 0.71                 | 15            |
| SS0841      | Rear of the Cemetary, Ramsden Bellhouse, CM11 1RT                 | Billericay | 0.79                 | 4             |



Basildon Council

#### HELAA REPORT 2020

■ Key to Insert Maps
■ Borough Boundary

This map contains data licensed from Ordnance Survey with the permission of the Controller of Her Majesty's Stationary Office (C) Crown Copyright and database rights 2015 Ordnance Survey 10018871. All rights reserved.





Sterling Court Norton Road Stevenage Herts SG1 2JY UK

Tel: +44 (0)1438 747996 Fax: +44 (0)1438 747997 E-mail: info@cadcorp.com



HELAA Addendum Report 2021

Key

HELAA 2021 Sites
Borough Boundary









**HELAA Addendum Report 2021** HELAA 2021 Sites



This material has been reproduced from Ordnance Survey digital map data with the permission of the Controller of Her Majesty's Stationery Office.



E-mail: info@cadcorp.com

Stevenage Herts SG1 2JY





Sterling Court Norton Road Ste