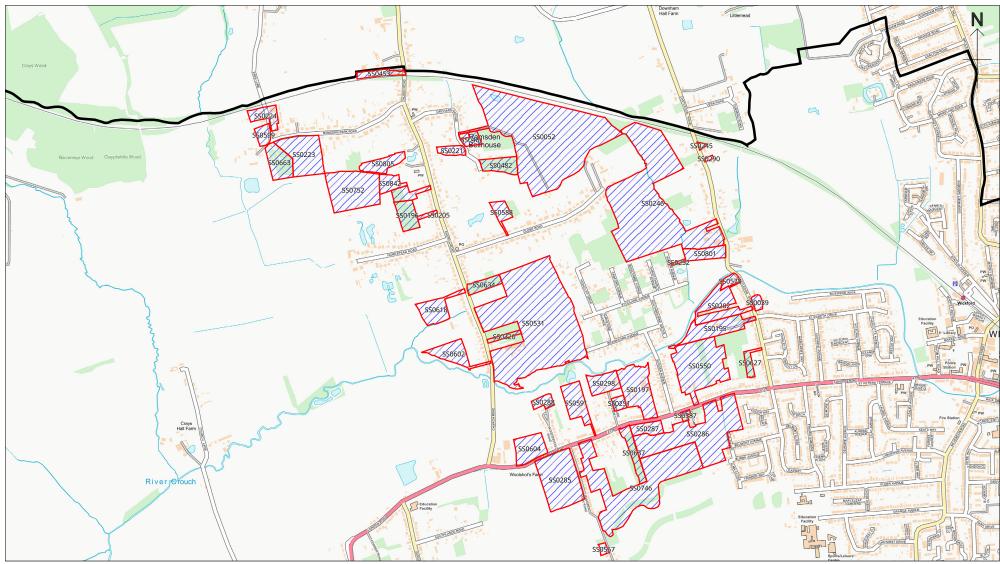

Appendix A: List and Map of All HELAA Sites

| Site<br>Ref | Site Address                                                                                           | Settlement | Site<br>Area<br>(ha) | Map<br>Insert |
|-------------|--------------------------------------------------------------------------------------------------------|------------|----------------------|---------------|
| SS0002      | R/O 40 Laindon Road and Abbeyfield Archer House,<br>Laindon Rd, Billericay                             | Billericay | 0.20                 | 2             |
| SS0003      | Rear of 266-274 Mountnessing Road, Billericay                                                          | Billericay | 0.34                 | 2             |
| SS0004      | Rear gardens of 286-294 Mountnessing Road and 3-5 Brightside, Billericay.                              | Billericay | 0.25                 | 2             |
| SS0005      | Land North of Mayflower House, Heath Close, Billericay                                                 | Billericay | 0.19                 | 2             |
| SS0007      | Land south of Bluebell Wood, north of railway line,<br>Billericay                                      | Billericay | 14.29                | 2             |
| SS0012      | Land East of Greens Farm Lane, West of Outwood<br>Common Road, North of Outwood Farm Road              | Billericay | 28.39                | 3             |
| SS0015      | 11 Church Street and land rear of 11 Church Street                                                     | Billericay | 0.45                 | 8             |
| SS0016      | Buckwyns Chase, Billericay                                                                             | Billericay | 2.89                 | 1             |
| SS0017      | Elvington                                                                                              | Billericay | 5.84                 | 1             |
| SS0020      | Land adjacent to 26 The Mount                                                                          | Billericay | 0.63                 | 3             |
| SS0022      | Land West of Grange Farm, Great Burstead                                                               | Billericay | 7.78                 | 8             |
| SS0023      | Lyndhurst, Broomhills Chase, Little Burstead                                                           | Billericay | 0.15                 | 7             |
| SS0024      | Oaklands, Broomhills Chase, Little Burstead                                                            | Billericay | 0.19                 | 7             |
| SS0025      | Hazelhurst, Broomhills Chase, Little Burstead                                                          | Billericay | 0.97                 | 2             |
| SS0026      | Knoll Cottage and Land between Cranbourne and The Willows, Broomhills Chase, Little Burstead           | Billericay | 0.38                 | 7             |
| SS0027      | Land East of Crystal (formally The Willows), West of Knoll Cottage, Broomhills Chase, Little Burstead  | Billericay | 0.24                 | 7             |
| SS0028      | Land adjacent to Homeleigh, Laindon Common Road,<br>Little Burstead                                    | Billericay | 0.07                 | 2             |
| SS0029      | Land in front of 'The Reddings', south of Burstead<br>Cottage, Laindon Common Road, Little Burstead    | Billericay | 0.09                 | 2             |
| SS0030      | Land Opposite Roseleigh, The Chase, Little Burstead                                                    | Billericay | 0.60                 | 7             |
| SS0031      | Land north of Harold Wood House, Green Lane, Little<br>Burstead                                        | Billericay | 0.10                 | 7             |
| SS0032      | Land South of MaeVal, Green Lane, Little Burstead                                                      | Billericay | 0.64                 | 7             |
| SS0033      | Land West of Denewood, Studland Avenue                                                                 | Wickford   | 0.15                 | 20            |
| SS0034      | Wickford Car Park, rear of High Street and Ladygate<br>Centre                                          | Wickford   | 0.78                 | 5             |
| SS0036      | Land at Market Avenue and Market Road, Wickford, including the swimming pool and 70-108 Market Avenue. | Wickford   | 0.10                 | 5             |
| SS0039      | Land adjacent to 48 Castledon Road, Wickford                                                           | Wickford   | 0.30                 | 4             |
| SS0040      | Land rear of Almond Avenue, Wickford                                                                   | Wickford   | 0.29                 | 5             |
| SS0042      | Land rear of 101-107 Hill Avenue Wickford                                                              | Wickford   | 0.26                 | 6             |
| SS0043      | Plot of 32 Hill Avenue                                                                                 | Wickford   | 0.61                 | 6             |
| SS0044      | Rear of 49 – 69 Fanton Chase                                                                           | Wickford   | 0.27                 | 6             |
| SS0046      | Land at Shot Farm, Southend Road, Wickford                                                             | Wickford   | 23.21                | 6             |

| Site<br>Ref | Site Address                                                                                                        | Settlement | Site<br>Area<br>(ha) | Map<br>Insert |
|-------------|---------------------------------------------------------------------------------------------------------------------|------------|----------------------|---------------|
| SS0047      | Land east of Oak Avenue, south of Templar Lodge, Wickford                                                           | Wickford   | 0.05                 | 6             |
| SS0049      | Land adjacent to Holly Lodge, Oak Avenue, Wickford                                                                  | Wickford   | 0.15                 | 6             |
| SS0050      | Land east of Sunnyside, Enfield Road, Wickford                                                                      | Wickford   | 0.07                 | 6             |
| SS0051      | Land at Claygate, Enfield Road, Wickford                                                                            | Wickford   | 0.05                 | 6             |
| SS0052      | Land East of Church Road, North of Glebe Road,<br>Ramsden BellHouse                                                 | Wickford   | 17.83                | 4             |
| SS0053      | Land south and north of Barn Hall (Area of Special<br>Reserve BAS S3) + Allocation S3 + R3                          | Wickford   | 20.96                | 5             |
| SS0054      | Land north and east of Station Avenue, Barn Hall,<br>Wickford                                                       | Wickford   | 5.24                 | 5             |
| SS0056      | Land west of Lower Dunton Road, Dunton, Basildon                                                                    | Basildon   | 28.01                | 12            |
| SS0057      | Land at Hereford House, Lower Dunton Road, Dunton,<br>Basildon                                                      | Basildon   | 4.41                 | 12            |
| SS0058      | Land at Ford Dunton Technical Centre, Dunton,<br>Laindon, Basildon                                                  | Basildon   | 82.54                | 12            |
| SS0060      | Land at corner of Nevendon Road and Courtauld Road                                                                  | Basildon   | 1.55                 | 10            |
| SS0063      | Land at Dorval on corner of Pound Lane and Arterial Road, Laindon                                                   | Basildon   | 0.19                 | 13            |
| SS0067      | Land at Laindon Link, South West of Roundacre                                                                       | Basildon   | 0.67                 | 13            |
| SS0068      | Car park southwest of Roundacre.                                                                                    | Basildon   | 1.35                 | 13            |
| SS0069      | Open Space and garages at rear of 1-53 Paprills, 318-334 Great Gregorie and 156-184 The Knares, Lee Chapel South    | Basildon   | 0.59                 | 13            |
| SS0070      | Land south of Basildon College, north of Basildon<br>Hospital                                                       | Basildon   | 13.43                | 18            |
| SS0072      | Thurrock and Basildon College Nethermayne Campus                                                                    | Basildon   | 8.28                 | 18            |
| SS0073      | Rear of 6-38 Eastley, Basildon                                                                                      | Basildon   | 0.70                 | 18            |
| SS0076      | Land North of Nethermayne, South of 35 Toucan Way, including car park and outbuildings at Basildon Golf Course      | Basildon   | 2.02                 | 18            |
| SS0077      | Church Walk House, Church Walk, Basildon SS14 1EH                                                                   | Basildon   | 0.11                 | 13            |
| SS0078      | Cherrydown West / Ashdon Way Car Park                                                                               | Basildon   | 1.06                 | 13            |
| SS0082      | Land opposite 54-84 Audley Way                                                                                      | Basildon   | 0.25                 | 13            |
| SS0083      | Land East of Clay Hill Road, North of Witchards and South of Railway Line                                           | Basildon   | 0.98                 | 14            |
| SS0084      | Community Hall off Witchards and Open Space rear of 26-45 Gun Hill Place and rear of 41-58 Wickham Place, Kingswood | Basildon   | 3.68                 | 14            |
| SS0085      | Land north of Gun Hill Place, Basildon                                                                              | Basildon   | 0.44                 | 14            |
| SS0086      | Treetops and Land Adjacent Treetops, North Road,<br>Crays Hill                                                      | Crays Hill | 0.33                 | 9             |
| SS0087      | Open Space and garages at rear of 2-12 Priors Close, 94-114 Pinmill and 442-510 Long Riding, Barstable              | Basildon   | 0.23                 | 14            |

| Site<br>Ref | Site Address                                                                                                                   | Settlement | Site<br>Area<br>(ha) | Map<br>Insert |
|-------------|--------------------------------------------------------------------------------------------------------------------------------|------------|----------------------|---------------|
| SS0088      | Open Space rear of 8-34 Codenham Straight and rear of 40-66 Codenham Green, Kingswood                                          | Basildon   | 0.17                 | 14            |
| SS0089      | Open Space rear of 2-28 Wynters and rear of 1-17 Codenham Straight, Kingswood                                                  | Basildon   | 0.26                 | 14            |
| SS0090      | Basildon Integrated Support Service (Lincewood County Infants School Annexe) High Road, Langdon Hills                          | Basildon   | 0.37                 | 17            |
| SS0092      | Land west of High Road and South of The Grove,<br>Langdon Hills                                                                | Basildon   | 1.69                 | 17            |
| SS0093      | Land adjacent to 6 Lee Chapel Lane, Langdon Hills                                                                              | Basildon   | 0.47                 | 17            |
| SS0094      | Superstore and Car Park, Mandeville Way, Laindon                                                                               | Basildon   | 3.01                 | 12            |
| SS0096      | Land at corner of Mandeville Way and West<br>Mayne/North of 75-92 Menzies Avenue, Laindon                                      | Basildon   | 0.59                 | 12            |
| SS0098      | Land at Presidents Court, Hoover Drive, Laindon                                                                                | Basildon   | 0.09                 | 12            |
| SS0101      | Land north of Church Hill, Laindon                                                                                             | Basildon   | 9.29                 | 13            |
| SS0103      | Open Space adjacent to 26 Scarletts and r/o 14-28 The Upway, Fryerns                                                           | Basildon   | 0.17                 | 14            |
| SS0105      | Ashleigh Centre & Fryerns Library, Whitmore Way                                                                                | Basildon   | 0.95                 | 14            |
| SS0107      | Land at Long Riding, north of Napier Close, Barstable                                                                          | Basildon   | 1.83                 | 14            |
| SS0108      | Open Space opposite 113-151 Church Road and South of Fairhouse County Primary School, Vange                                    | Basildon   | 1.14                 | 14            |
| SS0111      | Vange Hill Drive Open Space, Vange                                                                                             | Basildon   | 1.48                 | 19            |
| SS0113      | Open Space rear of 1-47 Goldings Crescent and between 8 and 10 Moss Drive, Vange                                               | Basildon   | 0.32                 | 19            |
| SS0114      | Open Space North West of Ryedene CP School,<br>Ryedene, Vange, Basildon                                                        | Basildon   | 0.33                 | 19            |
| SS0115      | Open Space between Ryedene CP School and Springfields, Freshwater Drive and Driftway, Vange, Basildon                          | Basildon   | 0.91                 | 19            |
| SS0117      | Land at the North end of Kent View Road Open Space,<br>to the rear of No 88 to No 136 Kent View Road,<br>including the garages | Basildon   | 0.68                 | 14            |
| SS0118      | Open Space, North of 59-67 Bardfield and adjacent to 37-45 Bardfield, Vange, Basildon                                          | Basildon   | 0.31                 | 14            |
| SS0119      | Riverton Hall, Bardfield, Basildon                                                                                             | Basildon   | 0.22                 | 14            |
| SS0120      | Open Space at rear of 26-54 Dencourt Crescent and rear of 34-54 The Greensted, Barstable, Basildon                             | Basildon   | 0.53                 | 14            |
| SS0121      | Open Space and garages at the rear of 5-21 Marney Drive and rear of 80-100 Luncies Road, Barstable, Basildon                   | Basildon   | 0.24                 | 14            |
| SS0122      | Open Space between 5-25 and 83 Meredene and 37-59 Stagden Cross, Barstable, Basildon                                           | Basildon   | 0.52                 | 14            |
| SS0123      | Former Fryerns School and Social Services Offices,<br>Broadmayne, Craylands                                                    | Basildon   | 3.24                 | 14            |
| SS0124      | Gardiners Lane South, Cranes Farm Road, Basildon                                                                               | Basildon   | 17.25                | 9             |
| SS0125      | Land adjacent Southwood Court, Great Spenders,<br>Basildon                                                                     | Basildon   | 0.59                 | 9             |

| Site<br>Ref | Site Address                                                                                                          | Settlement | Site<br>Area<br>(ha) | Map<br>Insert |
|-------------|-----------------------------------------------------------------------------------------------------------------------|------------|----------------------|---------------|
| SS0126      | Land north of Hardy Road, east of the car park                                                                        | Basildon   | 0.17                 | 14            |
| SS0127      | Pitches south of Cranes Farm Road, Basildon                                                                           | Basildon   | 4.05                 | 14            |
| SS0128      | Land at north and west of Unit 1 Waterfront Walk, Pipps Hill Industrial                                               | Basildon   | 1.06                 | 9             |
| SS0130      | Land South of Wash Road, West of Pipps Hill Road<br>North and East of Eastfield Road, Basildon                        | Basildon   | 17.76                | 8             |
| SS0131      | Festival Leisure Retail Park, Cranes Farm Road                                                                        | Basildon   | 13.40                | 9             |
| SS0133      | Yardley Business Park, Land bounded by Luckyn Lane and Miles Gray Road, Pipps Hill Industria                          | Basildon   | 2.18                 | 13            |
| SS0134      | Land at north of Gloucester Park between, Basildon                                                                    | Basildon   | 5.56                 | 13            |
| SS0135      | Gloucester Park, north of fishing lake and south of Sporting Village                                                  | Basildon   | 10.88                | 13            |
| SS0136      | Pipps Hill Retail Park, Basildon                                                                                      | Basildon   | 7.30                 | 13            |
| SS0137      | 1-31 Runwell Road, Wickford                                                                                           | Wickford   | 0.45                 | 5             |
| SS0139      | Open Space to the rear of 22-30 The Fold and opposite 24-30 Honeypot Lane, Fryerns                                    | Basildon   | 0.19                 | 14            |
| SS0140      | Open Space, East of Abbots Court and Chaplin Close,<br>West of South Wash Road, Noak Bridge                           | Basildon   | 0.85                 | 8             |
| SS0141      | Land at the junction of Fore Street and Bridge Street,<br>Noak Bridge                                                 | Basildon   | 0.10                 | 8             |
| SS0142      | Pipps Hill Farm, Land West of Pipps Hill Road North,<br>North of Southend Arterial road, Basildon                     | Basildon   | 0.32                 | 8             |
| SS0143      | Allocation E4 Land adjacent to Courtauld Road                                                                         | Basildon   | 1.49                 | 10            |
| SS0144      | Land adjacent Lympstone, Burnt Mills Road, Basildon                                                                   | Basildon   | 0.43                 | 10            |
| SS0145      | Land adjacent to the Watermill, Burnt Mills Road, Pitsea                                                              | Basildon   | 0.73                 | 14            |
| SS0147      | Land at Parklands, rear of 5-29 Parkside, Northlands                                                                  | Basildon   | 0.36                 | 14            |
| SS0148      | Open Space at junction of Ashlyns and Cheshunts, adjacent to/to the rear of 1-5 Cheshunts and 133 Cheshunts, Felmores | Basildon   | 1.88                 | 14            |
| SS0149      | Open space adjacent to Great Chalvedon Hall opposite 31-57 Tyefields                                                  | Basildon   | 1.06                 | 15            |
| SS0150      | Land at North of 36 Popes Crescent, Pitsea                                                                            | Basildon   | 0.34                 | 14            |
| SS0152      | Dipple Medical Centre and land east of Medical Centre, rear of 2-22 Gifford Green                                     | Basildon   | 0.36                 | 14            |
| SS0154      | 1-12 Broadway North, Pitsea, Basildon                                                                                 | Basildon   | 0.41                 | 14            |
| SS0155      | Land at Waterville Drive, Pitsea                                                                                      | Basildon   | 0.26                 | 19            |
| SS0156      | Terminus Drive, Pitsea                                                                                                | Basildon   | 2.22                 | 19            |
| SS0157      | Cromwell Manor, Pitsea Hall Lane, Pitsea                                                                              | Basildon   | 6.90                 | 19            |
| SS0158      | Tuskite Works, Pitsea Hall Lane, Pitsea                                                                               | Basildon   | 0.44                 | 19            |
| SS0159      | Land bounded by A130, A127 and Sliproads                                                                              | Basildon   | 18.51                | 16            |
| SS0160      | (Benfleet Triangle), East of Bonvilles Farm, Arterial Road                                                            | Basildon   | 44.64                | 16            |
| SS0161      | Land west of Mountnessing Road, North of London<br>Road and South of the railway line, Billericay                     | Billericay | 24.80                | 2             |

| Site<br>Ref | Site Address                                                                                                                    | Settlement           | Site<br>Area<br>(ha) | Map<br>Insert |
|-------------|---------------------------------------------------------------------------------------------------------------------------------|----------------------|----------------------|---------------|
| SS0163      | Land North of London Road, East of Ilfracombe Avenue and West of Pound Lane, Bowers Gifford                                     | Bowers<br>Gifford    | 29.68                | 15            |
| SS0164      | The Wickford Education Centre, Alderney Gardens, Wickford                                                                       | Wickford             | 1.59                 | 5             |
| SS0166      | Land adjacent to Nevendon Rd (A132), east of Sutcliffe Close, to north of Champion Close                                        | Wickford             | 1.23                 | 5             |
| SS0167      | ITEC Training Centre, Burnt Mills Road                                                                                          | Basildon             | 0.29                 | 10            |
| SS0168      | Open Space, Community Hall and garages, r/o 3-83<br>Langham Crescent, Great Burstead                                            | Billericay           | 0.66                 | 3             |
| SS0169      | Open space at Passingham Close, to the rear of 40-58 Passingham Avenue and r/o 20-24 Froden Brook                               | Billericay           | 0.32                 | 3             |
| SS0171      | Open Space opposite 40-68 Wickhay, Lee Chapel North                                                                             | Basildon             | 0.26                 | 13            |
| SS0172      | Open space at r/o 19-39 Cunningham Drive, 2-10 Logan Link, 5-6 Brodie Walk and 10-12 Nicholson Grove                            | Wickford             | 0.41                 | 5             |
| SS0173      | Open space between Maitland Rd, Scott drive and The Broadway, the Wick Wickford                                                 | Wickford             | 0.97                 | 5             |
| SS0174      | Open space at Apple Tree Way between Pippin Court & St Catherine's Court, Wickford                                              | Wickford             | 0.16                 | 5             |
| SS0176      | Open Space adjacent to 63 Hollyford, 13 Longtail & 5 Dunfane, Billericay                                                        | Billericay           | 0.16                 | 1             |
| SS0177      | Land at 157-167 Nevendon Road, Wickford                                                                                         | Wickford             | 0.54                 | 5             |
| SS0178      | Land rear of 13 and 13a Valley Road, Billericay                                                                                 | Billericay           | 0.03                 | 3             |
| SS0179      | Land at rear of 215 Pound Lane, North Benfleet                                                                                  | Basildon             | 0.04                 | 15            |
| SS0181      | Laindon Town Centre/shopping centre, Laindon High<br>Road                                                                       | Basildon             | 4.72                 | 12            |
| SS0182      | Land adjacent to the south side of Cranes Farm Road,<br>Basildon, from Ghyllgrove to the field of Pendle Drive/<br>Pendle Close | Basildon             | 0.96                 | 9             |
| SS0183      | Mayflower Retail Park, including Tesco store and adjoining restaurants                                                          | Basildon             | 7.30                 | 9             |
| SS0186      | Sainsbury's, Cricketers Way, Nevendon                                                                                           | Basildon             | 3.88                 | 10            |
| SS0188      | Land adj 15 New Century Road, Laindon                                                                                           | Basildon             | 0.13                 | 12            |
| SS0189      | Maitland Lodge, Southend Road                                                                                                   | Billericay           | 1.48                 | 8             |
| SS0190      | Roseview, Burnt Mills Road, and land to rear of Rose<br>View, Basildon                                                          | Basildon             | 0.67                 | 15            |
| SS0191      | Land north of Vange Primary School and Basildon zoo                                                                             | Basildon             | 15.03                | 18            |
| SS0192      | Land rear of, and including, Ravenscroft and Saremma,<br>Gardiners Lane North, Crays Hill                                       | Crays Hill           | 0.97                 | 9             |
| SS0193      | 3 Kenilworth Close, South of the railway line, Billericay                                                                       | Billericay           | 0.35                 | 2             |
| SS0194      | Noak Hill Golf Course, 187 Noak Hill Road                                                                                       | Billericay           | 6.25                 | 8             |
| SS0195      | Downham View Farm, 47 Castledon Road, to rear of Studland Avenue and Southbourne Grove, Wickford                                | Wickford             | 2.24                 | 4             |
| SS0196      | Land at The Briars, Church Road, Ramsden Bellhouse                                                                              | Ramsden<br>Bellhouse | 1.18                 | 4             |

| Site<br>Ref | Site Address                                                                                          | Settlement           | Site<br>Area<br>(ha) | Map<br>Insert |
|-------------|-------------------------------------------------------------------------------------------------------|----------------------|----------------------|---------------|
| SS0197      | Alpha Garden Centre, London Road                                                                      | Wickford             | 3.04                 | 4             |
| SS0198      | Thatched Cottage and Land to the rear of Thatched Cottage, Southend Road                              | Billericay           | 2.55                 | 3             |
| SS0199      | Land rear of 31 and 33 Mountnessing Road, Billericay                                                  | Billericay           | 0.50                 | 2             |
| SS0200      | 27 Mountnessing Road, Billericay, inclusive of land at rear                                           | Billericay           | 0.27                 | 2             |
| SS0201      | Land rear of 5 Kenilworth Close and no. 6 Kenilworth Close, Billericay                                | Billericay           | 0.45                 | 2             |
| SS0202      | No 53 Castledon Road and Land from rear of No 53 to rear of No 81, Castledon Road, Wickford           | Wickford             | 2.29                 | 4             |
| SS0203      | Bluebell Lodge, Mountnessing Road, Billericay                                                         | Billericay           | 0.06                 | 2             |
| SS0205      | Pine Cottage, Church Road                                                                             | Ramsden<br>Bellhouse | 0.15                 | 4             |
| SS0206      | Wickford Memorial Park Community Hall and Car Park, Rettendon View                                    | Wickford             | 0.22                 | 5             |
| SS0207      | Farm land east of Pound Lane, North Benfleet                                                          | Basildon             | 121.24               | 16            |
| SS0208      | Hovefields on Southern Arterial Road, North Benfleet                                                  | Basildon             | 7.29                 | 11            |
| SS0209      | Arterial Rd North, North Benfleet                                                                     | Basildon             | 0.34                 | 16            |
| SS0210      | Land east of Tyefields, south of Burnt Mills Road,<br>Basildon                                        | Basildon             | 51.04                | 15            |
| SS0211      | Land south of Burnt Mills Road, North of Rushley Park,<br>Basildon                                    | Basildon             | 0.76                 | 15            |
| SS0212      | Ravensbourne, Land east of Tyefields, south of Burnt<br>Mills Road, north of Trenham Avenue, Basildon | Basildon             | 0.46                 | 15            |
| SS0213      | Land east of Tyefields, south of Burnt Mills Road,<br>Basildon                                        | Basildon             | 2.57                 | 15            |
| SS0214      | Land east of rushley, south of Burnt Mills Road,<br>Basildon                                          | Basildon             | 0.36                 | 15            |
| SS0215      | Land east of rushley, south of Burnt Mills Road,<br>Basildon                                          | Basildon             | 0.20                 | 15            |
| SS0216      | Land adjacent Ashburton, east of Trenham Avenue,<br>Basildon                                          | Basildon             | 0.39                 | 15            |
| SS0218      | Land to the west of Eversley Road, Pitsea                                                             | Basildon             | 3.56                 | 15            |
| SS0219      | Land east of Eric Road and east of Alpha Close                                                        | Basildon             | 1.16                 | 16            |
| SS0220      | Police Houses and Land adjacent, Church Road,<br>Ramsden Bellhouse                                    | Ramsden<br>Bellhouse | 0.30                 | 4             |
| SS0221      | Land adjacent to Copper Beeches, Orchard Avenue,<br>Ramsden BellHouse                                 | Ramsden<br>Bellhouse | 0.55                 | 4             |
| SS0222      | Land adjacent to Sliverwood Lodge, Orchard Avenue,<br>Ramsden BellHouse                               | Ramsden<br>Bellhouse | 0.11                 | 4             |
| SS0223      | Land south of Ramsden Park Road, Ramsden Bellhouse                                                    | Ramsden<br>Bellhouse | 3.11                 | 4             |
| SS0224      | Park Farm Cottages and Amberwood, Park Lane,<br>Ramsden Bellhouse                                     | Ramsden<br>Bellhouse | 0.96                 | 4             |

| Site<br>Ref | Site Address                                                                                        | Settlement | Site<br>Area<br>(ha) | Map<br>Insert |
|-------------|-----------------------------------------------------------------------------------------------------|------------|----------------------|---------------|
| SS0225      | Land at Holly Lodge, Oak Avenue, Wickford                                                           | Wickford   | 0.09                 | 6             |
| SS0230      | The Paddock, South of Salcott Crescent, East of Cranfield Park Road Wickford                        | Wickford   | 1.17                 | 11            |
| SS0231      | Land east of Tye Common Road and west of Wiggins Lane, Little Burstead (Salmons Farm/Richdan Farm)  | Billericay | 30.72                | 2             |
| SS0232      | Land north of Clockhouse Road/Tye Common Road, east of Wiggins Lane, west of Little Burstead Common | Billericay | 49.46                | 2             |
| SS0234      | Land west of Nethermayne, near Five Bells, Basildon                                                 | Basildon   | 2.25                 | 18            |
| SS0235      | Land at Tompkins Farm, London Road, Vange                                                           | Basildon   | 11.62                | 18            |
| SS0236      | Basildon zoo site, London road, Vange.                                                              | Basildon   | 1.94                 | 18            |
| SS0237      | Brooklands, West of Hardings Elms Road,                                                             | Basildon   | 1.00                 | 9             |
| SS0240      | Land north of Jostan, Coxes Farm Road, Great Burstead, Billericay.                                  | Billericay | 5.38                 | 3             |
| SS0242      | Cranfield House, Cranfield Park Road, Wickford                                                      | Wickford   | 1.45                 | 11            |
| SS0243      | Land between St Germain and Barstable House,<br>Cranfield Park Road, Wickford                       | Wickford   | 0.92                 | 11            |
| SS0244      | Land at Alberta, South of Buena Vista, Southbourne<br>Grove                                         | Wickford   | 0.16                 | 20            |
| SS0245      | Land north of 144 Castledon Road, Wickford (Plot of 146)                                            | Wickford   | 0.09                 | 4             |
| SS0246      | Land at Greenacres Farm, Castledon Road                                                             | Wickford   | 16.20                | 4             |
| SS0247      | Land adjacent to Honiley, Honiley Avenue, Wickford                                                  | Wickford   | 0.44                 | 11            |
| SS0248      | Land at Faircroft, Hovefields Drive, Wickford                                                       | Wickford   | 0.60                 | 11            |
| SS0249      | Land west of Mandeville Way, Laindon, Basildon                                                      | Basildon   | 15.52                | 12            |
| SS0250      | Grangehurst, Honiley Avenue                                                                         | Wickford   | 0.29                 | 11            |
| SS0251      | Land East of New House Avenue, (Opposite The Gables)                                                | Wickford   | 0.38                 | 4             |
| SS0252      | Land at Winton Avenue, New House Farm Estate                                                        | Wickford   | 0.08                 | 4             |
| SS0253      | Land at Boscombe Avenue                                                                             | Wickford   | 0.06                 | 20            |
| SS0254      | Land opposite 36 Boscombe Avenue, Wickford                                                          | Wickford   | 0.07                 | 20            |
| SS0255      | Land opposite Ashford Boscombe Avenue                                                               | Wickford   | 0.07                 | 20            |
| SS0256      | Land adjacent 5 Canford Avenue                                                                      | Wickford   | 0.12                 | 20            |
| SS0257      | Land at rear and East of Littledene, junction of Christchurch Avenue and Studland Avenue            | Wickford   | 0.14                 | 20            |
| SS0258      | Land known as Oak Meadow, Christchurch Avenue, rear of Beaumont Winton Avenue                       | Wickford   | 0.13                 | 20            |
| SS0259      | Land known as Brambly Hedge, opposite Mavylen,<br>Studland Avenue                                   | Wickford   | 0.07                 | 20            |
| SS0260      | Land between Littledene and Fairview, Studland Avenue                                               | Wickford   | 0.14                 | 20            |
| SS0261      | Land East of Eton Manor, Branksome Avenue, Wickford                                                 | Wickford   | 0.13                 | 20            |
| SS0262      | Land West of 201 Wickhay and North of 153 Falstones                                                 | Basildon   | 0.02                 | 13            |
| SS0263      | Land at Branksome Avenue.                                                                           | Wickford   | 0.21                 | 20            |
| SS0264      | Land opposite Malcom and at East of No 285, Studland Avenue                                         | Wickford   | 0.20                 | 20            |

| Site<br>Ref | Site Address                                                                              | Settlement | Site<br>Area<br>(ha) | Map<br>Insert |
|-------------|-------------------------------------------------------------------------------------------|------------|----------------------|---------------|
| SS0265      | Land opposite St Annes, Southbourne Grove                                                 | Wickford   | 0.14                 | 20            |
| SS0266      | Land West of Sunnydene, Studland Avenue                                                   | Wickford   | 0.07                 | 20            |
| SS0267      | Land at Portland House, Cranfield Park Road, Wickford                                     | Wickford   | 0.37                 | 11            |
| SS0268      | Land North of The Willows, on the corner of London<br>Road & Lower Park Road, Wickford    | Wickford   | 0.44                 | 10            |
| SS0269      | Land North of The Willows, Lower Park Road, Wickford                                      | Wickford   | 0.16                 | 10            |
| SS0270      | Land at 113/116 Meadow Way, Wickford SS12 9HA                                             | Wickford   | 0.21                 | 11            |
| SS0271      | Land between Nevendon Road and Borwick Lane incorporating The Gables, Wickford            | Wickford   | 2.72                 | 10            |
| SS0272      | Land at Bromfords Villa, Borwick Lane, Wickford                                           | Wickford   | 0.48                 | 10            |
| SS0273      | Burton Lodge and Kennels, Borwick Lane, Wickford                                          | Wickford   | 1.57                 | 10            |
| SS0274      | The Retreat, Corner of Studland Avenue and Christchurch Avenue                            | Wickford   | 0.07                 | 20            |
| SS0275      | Land North of Sarjon at junction of Southbourne Grove and Studland Avenue,                | Wickford   | 0.09                 | 20            |
| SS0276      | Thonycroft, Meadow Way, Wickford                                                          | Wickford   | 0.45                 | 11            |
| SS0277      | Lyndale, Hovefields Drive, Wickford                                                       | Wickford   | 0.75                 | 11            |
| SS0278      | Redlands, Hovefields Drive, Wickford                                                      | Wickford   | 2.29                 | 11            |
| SS0279      | Auckland, Hovefields Avenue, Wickford                                                     | Wickford   | 0.39                 | 11            |
| SS0280      | Sunnydene Farm, Hovefields Avenue, Wickford                                               | Wickford   | 1.92                 | 11            |
| SS0281      | Land at Stevensons Farm, North of Arterial Road and West of A132, Wickford.               | Wickford   | 7.44                 | 10            |
| SS0282      | Morbec Farm, Arterial Road, Wickford                                                      | Wickford   | 3.70                 | 16            |
| SS0283      | Land at East of Morbec Farm, Arterial Road, Wickford                                      | Wickford   | 0.50                 | 16            |
| SS0284      | Lorraine Cottage, Upper Park Road, Wickford                                               | Wickford   | 0.20                 | 10            |
| SS0285      | Land at the junction of London Road and Ramsden View Road, Wickford.                      | Wickford   | 4.50                 | 4             |
| SS0286      | Land South of London Road, from West of Tudor Way to East of Ramsden View Road, Wickford. | Wickford   | 7.60                 | 4             |
| SS0287      | Land West and East of and incorporating Brick House Farm, 229 London Road, Wickford.      | Wickford   | 0.84                 | 4             |
| SS0288      | Open Space and Garages, adjacent 31 and 36 Woolshots Road                                 | Wickford   | 0.50                 | 4             |
| SS0289      | Land between St Arthurs and Oakmead, Southbourne Grove                                    | Wickford   | 0.05                 | 20            |
| SS0290      | Land adjacent 140 Castledon Road, Wickford                                                | Wickford   | 0.07                 | 4             |
| SS0291      | Land to the rear of Great Broomfields, Cranfield Park<br>Road, Wickford                   | Wickford   | 3.90                 | 11            |
| SS0292      | Land between Royston and Larksmead Meadow Way,<br>Wickford                                | Wickford   | 0.07                 | 11            |
| SS0293      | Land at corner of Meadow Way and Fieldway, Wickford                                       | Wickford   | 0.04                 | 11            |
| SS0294      | Greendene, Upper Park Road, Wickford                                                      | Wickford   | 0.17                 | 10            |
| SS0296      | Land at junction of Fieldway and The Chase, Fairmead Estate, Wickford                     | Wickford   | 0.07                 | 11            |

| Site<br>Ref | Site Address                                                                                                                                                                                  | Settlement | Site<br>Area<br>(ha) | Map<br>Insert |
|-------------|-----------------------------------------------------------------------------------------------------------------------------------------------------------------------------------------------|------------|----------------------|---------------|
| SS0297      | Land at Morbec Lodge, Morbec Farm, Southend Arterial Road                                                                                                                                     | Wickford   | 0.77                 | 16            |
| SS0298      | St Mary's and Sirocoby Kennels, Newhouse Avenue                                                                                                                                               | Wickford   | 1.28                 | 4             |
| SS0299      | Land adjacent Bluebell Cottage, Buckwyns Chase                                                                                                                                                | Billericay | 1.77                 | 1             |
| SS0300      | Land adjacent Bluebell Cottage and the Cottage Nurseries, Buckwyns Chase                                                                                                                      | Billericay | 0.84                 | 1             |
| SS0301      | Land adjacent Bluebell Cottage, Buckwyns Chase                                                                                                                                                | Billericay | 0.45                 | 1             |
| SS0302      | Crown View, Crays Hill Road                                                                                                                                                                   | Crays Hill | 0.92                 | 9             |
| SS0303      | Land to east of Allotment Gardens, Queens Road, Crays<br>Hill                                                                                                                                 | Crays Hill | 0.37                 | 9             |
| SS0305      | Land between 4 and 5 Elm Cottages, Coxes Farm Road,<br>Billericay                                                                                                                             | Billericay | 2.40                 | 3             |
| SS0306      | Willoughby Coachworks, Coxes Farm Road, Billericay                                                                                                                                            | Billericay | 0.83                 | 3             |
| SS0307      | Southend Farm, Southend Road, South Green, Billericay                                                                                                                                         | Billericay | 4.55                 | 3             |
| SS0308      | Rosedene, Coxes Farm Road, Billericay                                                                                                                                                         | Billericay | 1.39                 | 3             |
| SS0310      | Land adjacent fairview, Break Egg Hill, Billericay                                                                                                                                            | Billericay | 0.08                 | 3             |
| SS0311      | Land at junction of Break Egg Hill and Brackendale                                                                                                                                            | Billericay | 0.27                 | 3             |
| SS0312      | Land between oakwood and ingledew, Break Egg Hill,<br>Billericay                                                                                                                              | Billericay | 0.22                 | 3             |
| SS0313      | Land east of Lyndhurst, Billericay                                                                                                                                                            | Billericay | 0.06                 | 3             |
| SS0314      | Land west of Lyndhurst, Billericay                                                                                                                                                            | Billericay | 0.06                 | 3             |
| SS0315      | Land opposite Glentowy, Brackendale Billericay                                                                                                                                                | Billericay | 0.03                 | 3             |
| SS0316      | Land between Blackmore Farm and No. 20 Noak Hill<br>Road                                                                                                                                      | Billericay | 0.31                 | 2             |
| SS0317      | Junction of Oak Road and Oak Lane, Crays Hill                                                                                                                                                 | Crays Hill | 1.45                 | 9             |
| SS0318      | Land West of Rookery Nook, Crays Hill                                                                                                                                                         | Crays Hill | 0.62                 | 9             |
| SS0319      | Land between London Road and Corner Road, Crays Hill                                                                                                                                          | Crays Hill | 0.69                 | 9             |
| SS0320      | Land opposite South Lodge, Approach Road, Crays Hill                                                                                                                                          | Crays Hill | 0.21                 | 9             |
| SS0321      | Land east of South Lodge, Approach Road, Crays Hill                                                                                                                                           | Crays Hill | 0.13                 | 9             |
| SS0322      | Land at Junction of Corner Road and London road, West of Meadowside, Crays Hill                                                                                                               | Crays Hill | 0.12                 | 9             |
| SS0323      | Land at Huntsman House, Kennel Lane                                                                                                                                                           | Billericay | 4.55                 | 3             |
| SS0324      | Land East of The Hayloft and The Fox Cottage, Kennel Lane                                                                                                                                     | Billericay | 0.55                 | 3             |
| SS0325      | Land opposite No 5 to 27 Kennel Lane, Kennel Lane, Billericay                                                                                                                                 | Billericay | 0.56                 | 3             |
| SS0326      | Land including Stables and Groom Cottage, Kennel Lane, Billericay                                                                                                                             | Billericay | 3.53                 | 3             |
| SS0327      | Barleylands Council Depot, Barleylands Road                                                                                                                                                   | Billericay | 4.88                 | 8             |
| SS0328      | Billericay Cricket Club, Blunts Wall Road                                                                                                                                                     | Billericay | 5.66                 | 2             |
| SS0329      | Land at Curds Farm, Tye Common Road, Billericay                                                                                                                                               | Billericay | 1.24                 | 2             |
| SS0330      | Land at Stock Brook Manor Golf Course, Queens Park<br>Avenue, opposite No 4 to No 7 Lampern Mews; No 3<br>and No 4 Lampern Close; No 1 to No 5 Lampern<br>Crescent; No 12 to No 48 Sussex Way | Billericay | 2.60                 | 1             |

| Site<br>Ref | Site Address                                                                                                                                                | Settlement | Site<br>Area<br>(ha) | Map<br>Insert |
|-------------|-------------------------------------------------------------------------------------------------------------------------------------------------------------|------------|----------------------|---------------|
| SS0331      | Great Blunts Farmhouse and Land South East of Great<br>Blunts Farmhouse, Stock Road                                                                         | Billericay | 3.27                 | 1             |
| SS0332      | Buttsbury Lodge and Land adjacent to Buttsbury Lodge, Stock Road, Stock                                                                                     | Billericay | 1.98                 | 1             |
| SS0333      | Land north of Kennel Lane, east of the A176, Billericay (inclusive of Langhams, Kennel Lane)                                                                | Billericay | 7.85                 | 3             |
| SS0334      | Buttsbury Lodge Farm and adjacent land                                                                                                                      | Billericay | 2.41                 | 1             |
| SS0335      | Land at Stock Brook Manor Golf Course, Queens Park<br>Avenue, opposite No 4 to No 8 Princes Mews; No 5 and<br>No 6 Princes Court; No 2 to No 51 Arundel Way | Billericay | 8.30                 | 1             |
| SS0336      | Great Wasketts Farm, Gardiners Lane, Billericay and Gardiners View                                                                                          | Billericay | 7.04                 | 9             |
| SS0337      | Land Rear of 11 Noak Hill Close                                                                                                                             | Billericay | 0.73                 | 7             |
| SS0338      | Highfield, Potash Road, Billericay                                                                                                                          | Billericay | 0.33                 | 1             |
| SS0339      | Land Rear of 23-41 Potash Road                                                                                                                              | Billericay | 7.64                 | 1             |
| SS0340      | Land at Barleylands                                                                                                                                         | Billericay | 32.12                | 8             |
| SS0341      | Land south of Whites Farm, Basildon                                                                                                                         | Basildon   | 8.83                 | 8             |
| SS0342      | Land at Granites Farm, Billericay                                                                                                                           | Billericay | 54.45                | 8             |
| SS0344      | Lynview and Land West of Lyndale, Hovefields Drive,<br>Wickford                                                                                             | Wickford   | 0.55                 | 11            |
| SS0345      | Hawthorns, Hovefields Drive, Wickford                                                                                                                       | Wickford   | 0.68                 | 11            |
| SS0346      | White Post Farm, Laindon Common Road, Little<br>Burstead                                                                                                    | Billericay | 2.30                 | 2             |
| SS0347      | Land opposite 193-203 Church Street, Great Burstead                                                                                                         | Billericay | 0.53                 | 8             |
| SS0348      | Land adjacent A129, forming south east corner of Gatwick House, Southend Road                                                                               | Billericay | 1.10                 | 3             |
| SS0349      | Land West of Kennel Lane, opposite Coopers Drive and Passingham Avenue                                                                                      | Billericay | 10.66                | 3             |
| SS0350      | Land between Brays and Mawney, Laindon Road                                                                                                                 | Billericay | 1.29                 | 2             |
| SS0351      | Land adjacent to Freshwater, Osborne Road, Basildon                                                                                                         | Basildon   | 0.16                 | 15            |
| SS0352      | Land adjacent Willows, Osborne Road, Basildon                                                                                                               | Basildon   | 0.06                 | 15            |
| SS0353      | Land west of Rosedene, Clifton Road, Basildon                                                                                                               | Basildon   | 0.22                 | 16            |
| SS0354      | Land at the corner of Windsor Road, Basildon                                                                                                                | Basildon   | 0.33                 | 15            |
| SS0355      | The Orchards, Clifton Road, Basildon                                                                                                                        | Basildon   | 0.20                 | 16            |
| SS0356      | Land North of The Glen, Brook Drive, Fobbing                                                                                                                | Basildon   | 0.07                 | 18            |
| SS0357      | Land South of The Glen, Brook Drive, Fobbing                                                                                                                | Basildon   | 0.08                 | 18            |
| SS0358      | Ladyspring Wood, Dunton Road, Dunton                                                                                                                        | Basildon   | 0.39                 | 7             |
| SS0359      | Beatrice Villa, Katherine Road, Basildon                                                                                                                    | Basildon   | 0.08                 | 15            |
| SS0361      | Land adjacent to Sellyhills, Clifton Road, Basildon                                                                                                         | Basildon   | 0.20                 | 16            |
| SS0362      | North Benfleet Lodge, Pound Lane, Basildon                                                                                                                  | Basildon   | 2.33                 | 15            |
| SS0363      | Land between Thames View and Brooklands, Bells Hill Road, Basildon                                                                                          | Basildon   | 0.33                 | 18            |
| SS0364      | Land Fronting North of Clarence Road, Basildon                                                                                                              | Basildon   | 0.10                 | 16            |

| Site<br>Ref | Site Address                                                                           | Settlement        | Site<br>Area<br>(ha) | Map<br>Insert |
|-------------|----------------------------------------------------------------------------------------|-------------------|----------------------|---------------|
| SS0365      | Land at North of Carlton Road and Lower Avenue,<br>Basildon                            | Basildon          | 1.70                 | 15            |
| SS0366      | Land at The Nook, Acacia Road, North Benfleet                                          | Basildon          | 0.20                 | 15            |
| SS0367      | Land North of Linda Gardens and Cherry Gardens,<br>Billericay                          | Billericay        | 1.43                 | 1             |
| SS0368      | Land adjacent Empire House, Brickfield Road, Vange,<br>Basildon                        | Basildon          | 0.42                 | 18            |
| SS0369      | Empire House, Brickfield Road, Vange, Basildon                                         | Basildon          | 0.17                 | 18            |
| SS0370      | Land at junction of London Road and Brickfield Road,<br>Vange, Basildon                | Basildon          | 2.33                 | 18            |
| SS0371      | Land West of Noak Hill Road and North of Wash & Dunton Road.                           | Basildon          | 4.49                 | 8             |
| SS0372      | Land at Watch House Farm, Wash Road                                                    | Basildon          | 7.95                 | 8             |
| SS0374      | Land South of London Road, and Old School, Basildon                                    | Basildon          | 2.46                 | 15            |
| SS0375      | Land South of London Road, east of Old Church Road,<br>Basildon                        | Basildon          | 1.41                 | 15            |
| SS0376      | Land off Burnt Mills Road between Tarr Hall Cottage and Ohio, Basildon                 | Basildon          | 0.74                 | 15            |
| SS0377      | Rear of Woodbine Cottage, Windsor Road, North<br>Benfleet                              | Basildon          | 0.06                 | 15            |
| SS0378      | Land adjacent to Windsor Lodge, New Oak Lodge and between Grange Road and Windsor Road | Basildon          | 0.18                 | 15            |
| SS0379      | Land adjacent Toledo, Thomas Road, Bowers Gifford                                      | Bowers<br>Gifford | 0.12                 | 15            |
| SS0380      | Land at corner of Thomas Road and Katherine Road,<br>Bowers Gifford                    | Bowers<br>Gifford | 0.59                 | 15            |
| SS0381      | Land between Toledo and Homeleigh, Thomas Road,<br>Bowers Gifford                      | Bowers<br>Gifford | 0.08                 | 15            |
| SS0382      | Land at Homeleigh, Thomas Road, Bowers Gifford                                         | Bowers<br>Gifford | 0.41                 | 15            |
| SS0383      | Land adjacent Roseville, Dry Street, Langdon Hills                                     | Basildon          | 0.30                 | 17            |
| SS0384      | Land at 216 Pound Lane, Bowers Gifford                                                 | Basildon          | 0.04                 | 16            |
| SS0385      | Land south of Dunton Road, Basildon                                                    | Basildon          | 0.85                 | 7             |
| SS0386      | Land east of Frithwood Lane                                                            | Billericay        | 42.95                | 2             |
| SS0387      | Land south of 115 Laindon Road, Billericay                                             | Billericay        | 0.77                 | 2             |
| SS0388      | Land south of London Road, Billericay                                                  | Billericay        | 1.19                 | 2             |
| SS0389      | Land west of Heath Close, Billericay.                                                  | Billericay        | 2.40                 | 2             |
| SS0390      | Land at Sellers farm, Dunton Road, Laindon                                             | Basildon          | 10.21                | 7             |
| SS0392      | Land North of Carlton Road, between Glenwood and Sunnyview, North Benfleet             | Basildon          | 0.04                 | 15            |
| SS0393      | Land west of Rosendale, Elm Road, North Benfleet                                       | Basildon          | 0.26                 | 15            |
| SS0394      | Land west of Elm End, Elm Road, North Benfleet                                         | Basildon          | 0.33                 | 15            |
| SS0395      | Land between Dawlish and Brook Cottage, Dry Street,<br>Langdon Hills                   | Basildon          | 0.09                 | 18            |

| Site<br>Ref | Site Address                                                                         | Settlement        | Site<br>Area<br>(ha) | Map<br>Insert |
|-------------|--------------------------------------------------------------------------------------|-------------------|----------------------|---------------|
| SS0396      | Land at Murray's Farm, Acacia Road, North Benfleet                                   | Basildon          | 0.72                 | 15            |
| SS0397      | Land east of Rosemary, Elm Road, North Benfleet                                      | Basildon          | 0.65                 | 15            |
| SS0398      | Land on the corner of Northlands approach and Dry<br>Street, Langdon Hills, Basildon | Basildon          | 0.27                 | 17            |
| SS0399      | Southway Farm Nuseries, Southway, Dry Street                                         | Basildon          | 0.41                 | 17            |
| SS0400      | Land at rear of Roseville, Dry Street, Langdon Hills                                 | Basildon          | 0.12                 | 17            |
| SS0401      | Land adjacent to Beony, Osborne Road, Basildon                                       | Basildon          | 0.06                 | 15            |
| SS0402      | Land between The Willows / The Homestead and Sunnyside, North Benfleet               | Basildon          | 0.84                 | 15            |
| SS0403      | Land East of The Willows, North Benfleet                                             | Basildon          | 0.83                 | 15            |
| SS0404      | Land south of The Willows / The Homestead, North Benfleet                            | Basildon          | 0.12                 | 15            |
| SS0405      | Land north of Grange Road, west of 287-311 Pound Lane, North Benfleet                | Basildon          | 1.43                 | 15            |
| SS0406      | Land rear of 287 Pound Lane, Bowers Gifford                                          | Bowers<br>Gifford | 0.06                 | 15            |
| SS0407      | The Brambles, Acacia Road, Bowers Gifford                                            | Bowers<br>Gifford | 0.07                 | 15            |
| SS0408      | Land adjacent Springview, Carlton Road, Bowers Gifford                               | Bowers<br>Gifford | 0.25                 | 15            |
| SS0409      | Land opposite Sunside Strip, Cornwall Road, Bowers<br>Gifford                        | Bowers<br>Gifford | 0.19                 | 16            |
| SS0410      | Land at Well Green Cottage, Dry Street, Langdon Hills                                | Basildon          | 0.08                 | 17            |
| SS0412      | Windsor Road, Bowers Gifford                                                         | Bowers<br>Gifford | 0.07                 | 15            |
| SS0413      | Land at The Haven, Windsor Road, Bowers Gifford                                      | Bowers<br>Gifford | 0.10                 | 15            |
| SS0414      | Land west of The Hoathley, Windsor Road, Bowers<br>Gifford                           | Basildon          | 0.06                 | 15            |
| SS0415      | Land north of Adelaide Cottage, Windsor Road, Bowers<br>Gifford                      | Basildon          | 0.07                 | 15            |
| SS0416      | Land east of St Elmo, Windsor Road, Bowers Gifford,<br>Basildon                      | Basildon          | 0.05                 | 15            |
| SS0417      | Land at Basildon Rose Gardens Ltd, Burnt Mills Road,<br>Basildon                     | Basildon          | 2.85                 | 15            |
| SS0418      | Land between Briar Walk and Tudor, Windsor Road, north Benfleet                      | Basildon          | 0.06                 | 15            |
| SS0419      | Land at Smilers Farm, Bowers Gifford, Basildon                                       | Basildon          | 3.19                 | 15            |
| SS0420      | Land at The Whispering, Osborne Road, Bowers Gifford                                 | Basildon          | 0.12                 | 15            |
| SS0421      | Land at The Whispering, Osborne Road, Bowers Gifford                                 | Basildon          | 0.21                 | 15            |
| SS0422      | Land at The Whispering, Osborne Road, Bowers Gifford                                 | Basildon          | 0.23                 | 15            |
| SS0423      | Beatrice Cottage, Elm Road, Bowers Gifford                                           | Basildon          | 0.29                 | 15            |
| SS0424      | Land between Sunnyview and Cranbrook, Osborne<br>Road, North Benfleet                | Basildon          | 0.10                 | 15            |

| Site<br>Ref | Site Address                                                                                                   | Settlement | Site<br>Area<br>(ha) | Map<br>Insert |
|-------------|----------------------------------------------------------------------------------------------------------------|------------|----------------------|---------------|
| SS0425      | Land at junction of Hawkesbury Bush Lane and Bells Hill Road, Langdon Hills, Basildon                          | Basildon   | 0.17                 | 18            |
| SS0426      | Land North and West of Blunts Wall Farm, Blunts Wall<br>Road                                                   | Billericay | 27.47                | 2             |
| SS0427      | Charlesville and Land East of Charlesville, Acacia Road,<br>North Benfleet, Basildon.                          | Basildon   | 0.55                 | 15            |
| SS0428      | Land at The Shades, Acacia Road, North Benfleet,<br>Basildon                                                   | Basildon   | 0.09                 | 15            |
| SS0429      | Land west of Woodstock, Upper Avenue, North Benfleet, Basildon                                                 | Basildon   | 0.13                 | 15            |
| SS0430      | Land at junction of Cross Road and Clarence, Basildon                                                          | Basildon   | 0.12                 | 16            |
| SS0431      | The Croft, Blackheath Chase, Langdon Hills, Basildon                                                           | Basildon   | 4.02                 | 17            |
| SS0433      | The Lodge, land North Crooked Brook, Woodside, The Rest, Magnolia and East of Magnolia, Moores Avenue, Fobbing | Basildon   | 0.86                 | 18            |
| SS0434      | Land at junction of Stormonts Way and Southway,<br>North of Pauldon Southway, Langdon Hills                    | Basildon   | 0.19                 | 17            |
| SS0435      | Land at Annwood Lodge Business Park, Southend<br>Arterial Road                                                 | Basildon   | 9.17                 | 16            |
| SS0436      | Land North of Summerhill Nursery, Pipps Hill Road<br>North, Basildon                                           | Basildon   | 1.28                 | 9             |
| SS0437      | Land at Junction of Meadow Way and Hovefield Avenue, Basildon                                                  | Basildon   | 0.93                 | 11            |
| SS0438      | Land at Novedene, Hovefield Hovefield Avenue,<br>Basildon                                                      | Basildon   | 0.63                 | 11            |
| SS0439      | Land West of Hannikins Farm, Billericay                                                                        | Billericay | 2.36                 | 1             |
| SS0440      | Land at Perceverance, Osborne Road, Bowers Gifford,<br>Basildon                                                | Basildon   | 0.33                 | 15            |
| SS0441      | Ellesmere, Acacia Road, Bowers Gifford, Basildon                                                               | Basildon   | 0.43                 | 15            |
| SS0442      | Land opposite Chez Nous, Thomas Road, Basildon                                                                 | Basildon   | 0.13                 | 15            |
| SS0443      | Land at Tumblemead, Rectory Road, Little Burstead                                                              | Billericay | 0.21                 | 7             |
| SS0444      | Land at Windsor Lodge, Windsor Road, Basildon                                                                  | Basildon   | 0.22                 | 15            |
| SS0445      | Land at junction of Pound Land and Clarence Road,<br>Basildon                                                  | Basildon   | 0.53                 | 16            |
| SS0446      | Land West of the Bayou, Windsor Road, Basildon                                                                 | Basildon   | 0.05                 | 15            |
| SS0447      | Land at corner of Windsor Road and Pound Lane,<br>Basildon                                                     | Basildon   | 0.22                 | 15            |
| SS0448      | Land east of Brackendale Avenue, Pitsea, South of the A13, north of railway line                               | Basildon   | 12.76                | 19            |
| SS0452      | Land west of Elm Farm, London Road, Crays Hill                                                                 | Crays Hill | 0.36                 | 9             |
| SS0453      | Land at Church Road, Ramsden Bellhouse                                                                         | Billericay | 0.64                 | 4             |
| SS0454      | Land between the Elms and Wayletts, Basildon                                                                   | Basildon   | 0.23                 | 7             |
| SS0455      | Land to the south of Basildon zoo, London Road,<br>Basildon                                                    | Basildon   | 2.35                 | 18            |