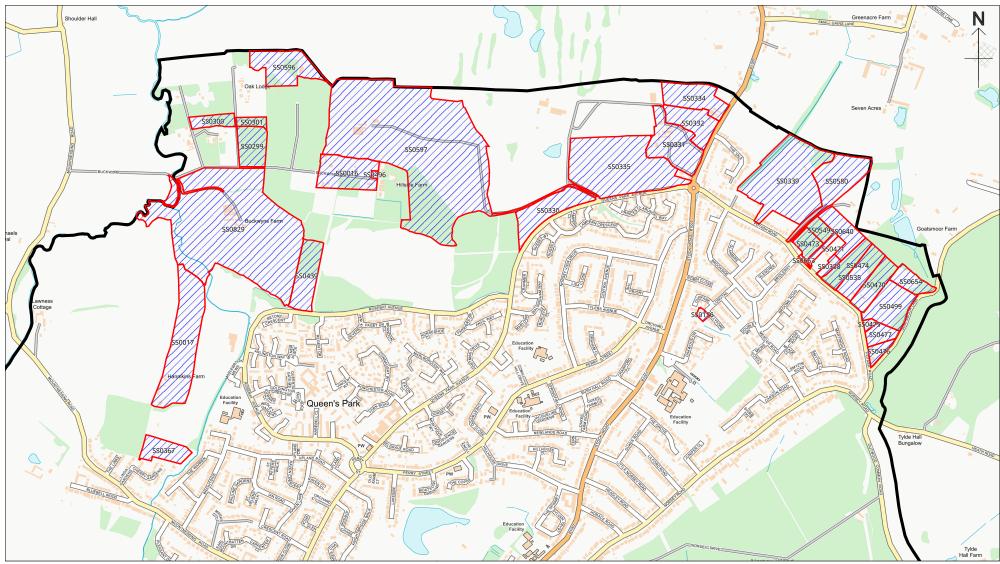

Crays Hill, Billericay, CM11 2XY | Billericay | 1.03                 | 9             |
| SS0839      | Land at Huntsman House, Kennel Lane                               | Billericay | 0.94                 | 3             |
| SS0840      | Land South of Burnt Mills Road, Basildon, SS12 9JX                | Basildon   | 0.71                 | 15            |
| SS0841      | Rear of the Cemetary, Ramsden Bellhouse, CM11 1RT                 | Billericay | 0.79                 | 4             |



Basildon Council

#### HELAA REPORT 2020

■ Key to Insert Maps
■ Borough Boundary

This map contains data licensed from Ordnance Survey with the permission of the Controller of Her Majesty's Stationary Office (C) Crown Copyright and database rights 2015 Ordnance Survey 10018871. All rights reserved.





Sterling Court Norton Road Stevenage Herts SG1 2JY UK

Tel: +44 (0)1438 747996 Fax: +44 (0)1438 747997 E-mail: info@cadcorp.com



HELAA Addendum Report 2021

Key

HELAA 2021 Sites
Borough Boundary









**HELAA Addendum Report 2021** HELAA 2021 Sites



This material has been reproduced from Ordnance Survey digital map data with the permission of the Controller of Her Majesty's Stationery Office.



E-mail: info@cadcorp.com

Stevenage Herts SG1 2JY





Sterling Court Norton Road Stevenage Herts SG1 2JY UK

Tel: +44 (0)1438 747996 Fax: +44 (0)1438 747997 E-mail: info@cadcorp.com



HELAA Addendum Report 2021
Key
HELAA 2021 Sites
Borough Boundary











Tel: +44 (0)1438 747996 Fax: +44 (0)1438 747997 E-mail: info@cadcorp.com



HELAA Addendum Report 2021
Key
HELAA 2021 Sites
Bor