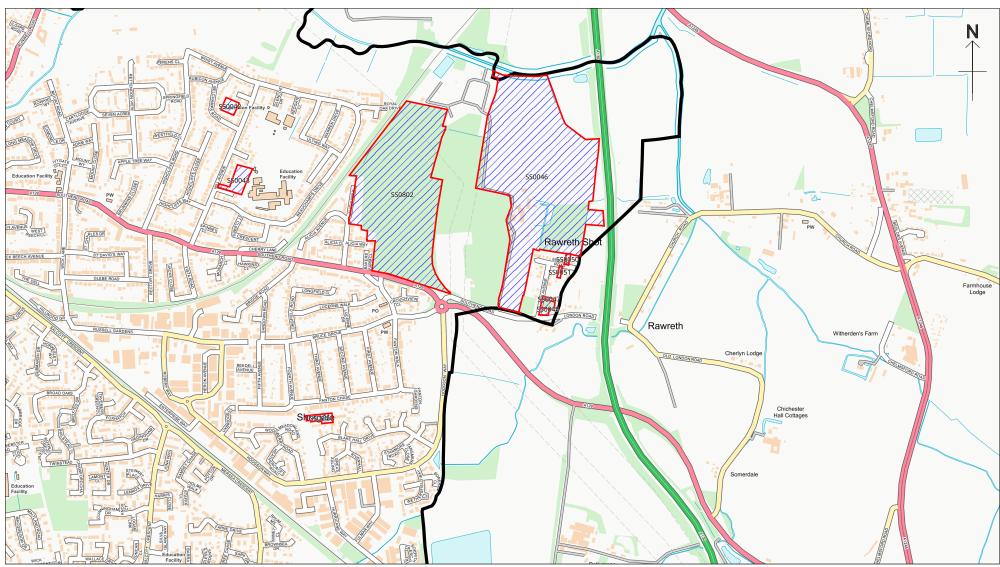

Appendix A: List and Map of All HELAA Sites

| Site<br>Ref | Site Address                                                                                           | Settlement | Site<br>Area<br>(ha) | Map<br>Insert |
|-------------|--------------------------------------------------------------------------------------------------------|------------|----------------------|---------------|
| SS0002      | R/O 40 Laindon Road and Abbeyfield Archer House,<br>Laindon Rd, Billericay                             | Billericay | 0.20                 | 2             |
| SS0003      | Rear of 266-274 Mountnessing Road, Billericay                                                          | Billericay | 0.34                 | 2             |
| SS0004      | Rear gardens of 286-294 Mountnessing Road and 3-5 Brightside, Billericay.                              | Billericay | 0.25                 | 2             |
| SS0005      | Land North of Mayflower House, Heath Close, Billericay                                                 | Billericay | 0.19                 | 2             |
| SS0007      | Land south of Bluebell Wood, north of railway line,<br>Billericay                                      | Billericay | 14.29                | 2             |
| SS0012      | Land East of Greens Farm Lane, West of Outwood<br>Common Road, North of Outwood Farm Road              | Billericay | 28.39                | 3             |
| SS0015      | 11 Church Street and land rear of 11 Church Street                                                     | Billericay | 0.45                 | 8             |
| SS0016      | Buckwyns Chase, Billericay                                                                             | Billericay | 2.89                 | 1             |
| SS0017      | Elvington                                                                                              | Billericay | 5.84                 | 1             |
| SS0020      | Land adjacent to 26 The Mount                                                                          | Billericay | 0.63                 | 3             |
| SS0022      | Land West of Grange Farm, Great Burstead                                                               | Billericay | 7.78                 | 8             |
| SS0023      | Lyndhurst, Broomhills Chase, Little Burstead                                                           | Billericay | 0.15                 | 7             |
| SS0024      | Oaklands, Broomhills Chase, Little Burstead                                                            | Billericay | 0.19                 | 7             |
| SS0025      | Hazelhurst, Broomhills Chase, Little Burstead                                                          | Billericay | 0.97                 | 2             |
| SS0026      | Knoll Cottage and Land between Cranbourne and The Willows, Broomhills Chase, Little Burstead           | Billericay | 0.38                 | 7             |
| SS0027      | Land East of Crystal (formally The Willows), West of Knoll Cottage, Broomhills Chase, Little Burstead  | Billericay | 0.24                 | 7             |
| SS0028      | Land adjacent to Homeleigh, Laindon Common Road,<br>Little Burstead                                    | Billericay | 0.07                 | 2             |
| SS0029      | Land in front of 'The Reddings', south of Burstead<br>Cottage, Laindon Common Road, Little Burstead    | Billericay | 0.09                 | 2             |
| SS0030      | Land Opposite Roseleigh, The Chase, Little Burstead                                                    | Billericay | 0.60                 | 7             |
| SS0031      | Land north of Harold Wood House, Green Lane, Little<br>Burstead                                        | Billericay | 0.10                 | 7             |
| SS0032      | Land South of MaeVal, Green Lane, Little Burstead                                                      | Billericay | 0.64                 | 7             |
| SS0033      | Land West of Denewood, Studland Avenue                                                                 | Wickford   | 0.15                 | 20            |
| SS0034      | Wickford Car Park, rear of High Street and Ladygate<br>Centre                                          | Wickford   | 0.78                 | 5             |
| SS0036      | Land at Market Avenue and Market Road, Wickford, including the swimming pool and 70-108 Market Avenue. | Wickford   | 0.10                 | 5             |
| SS0039      | Land adjacent to 48 Castledon Road, Wickford                                                           | Wickford   | 0.30                 | 4             |
| SS0040      | Land rear of Almond Avenue, Wickford                                                                   | Wickford   | 0.29                 | 5             |
| SS0042      | Land rear of 101-107 Hill Avenue Wickford                                                              | Wickford   | 0.26                 | 6             |
| SS0043      | Plot of 32 Hill Avenue                                                                                 | Wickford   | 0.61                 | 6             |
| SS0044      | Rear of 49 – 69 Fanton Chase                                                                           | Wickford   | 0.27                 | 6             |
| SS0046      | Land at Shot Farm, Southend Road, Wickford                                                             | Wickford   | 23.21                | 6             |