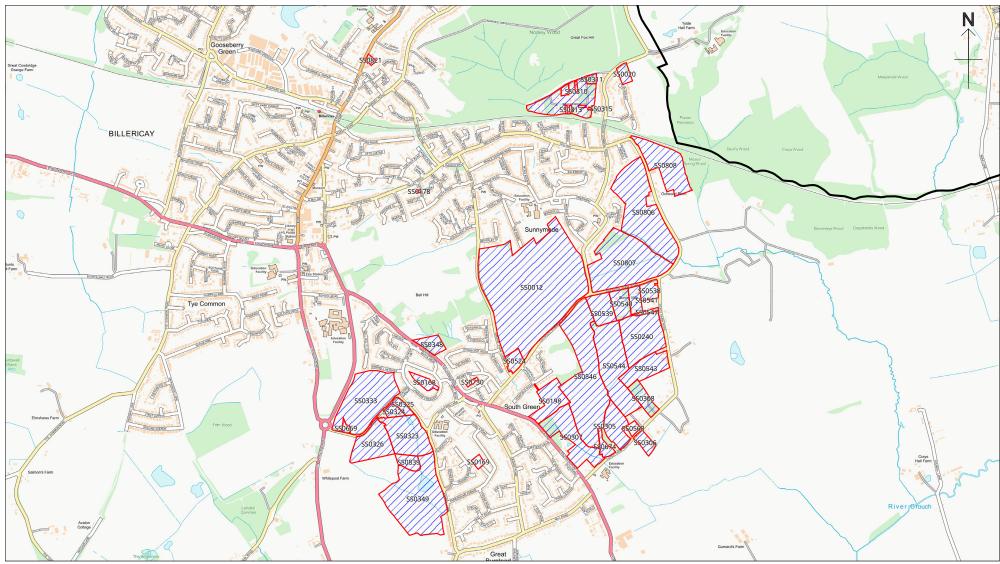

Appendix A: List and Map of All HELAA Sites

| Site<br>Ref | Site Address                                                                                           | Settlement | Site<br>Area<br>(ha) | Map<br>Insert |
|-------------|--------------------------------------------------------------------------------------------------------|------------|----------------------|---------------|
| SS0002      | R/O 40 Laindon Road and Abbeyfield Archer House,<br>Laindon Rd, Billericay                             | Billericay | 0.20                 | 2             |
| SS0003      | Rear of 266-274 Mountnessing Road, Billericay                                                          | Billericay | 0.34                 | 2             |
| SS0004      | Rear gardens of 286-294 Mountnessing Road and 3-5 Brightside, Billericay.                              | Billericay | 0.25                 | 2             |
| SS0005      | Land North of Mayflower House, Heath Close, Billericay                                                 | Billericay | 0.19                 | 2             |
| SS0007      | Land south of Bluebell Wood, north of railway line,<br>Billericay                                      | Billericay | 14.29                | 2             |
| SS0012      | Land East of Greens Farm Lane, West of Outwood<br>Common Road, North of Outwood Farm Road              | Billericay | 28.39                | 3             |
| SS0015      | 11 Church Street and land rear of 11 Church Street                                                     | Billericay | 0.45                 | 8             |
| SS0016      | Buckwyns Chase, Billericay                                                                             | Billericay | 2.89                 | 1             |
| SS0017      | Elvington                                                                                              | Billericay | 5.84                 | 1             |
| SS0020      | Land adjacent to 26 The Mount                                                                          | Billericay | 0.63                 | 3             |
| SS0022      | Land West of Grange Farm, Great Burstead                                                               | Billericay | 7.78                 | 8             |
| SS0023      | Lyndhurst, Broomhills Chase, Little Burstead                                                           | Billericay | 0.15                 | 7             |
| SS0024      | Oaklands, Broomhills Chase, Little Burstead                                                            | Billericay | 0.19                 | 7             |
| SS0025      | Hazelhurst, Broomhills Chase, Little Burstead                                                          | Billericay | 0.97                 | 2             |
| SS0026      | Knoll Cottage and Land between Cranbourne and The Willows, Broomhills Chase, Little Burstead           | Billericay | 0.38                 | 7             |
| SS0027      | Land East of Crystal (formally The Willows), West of Knoll Cottage, Broomhills Chase, Little Burstead  | Billericay | 0.24                 | 7             |
| SS0028      | Land adjacent to Homeleigh, Laindon Common Road,<br>Little Burstead                                    | Billericay | 0.07                 | 2             |
| SS0029      | Land in front of 'The Reddings', south of Burstead<br>Cottage, Laindon Common Road, Little Burstead    | Billericay | 0.09                 | 2             |
| SS0030      | Land Opposite Roseleigh, The Chase, Little Burstead                                                    | Billericay | 0.60                 | 7             |
| SS0031      | Land north of Harold Wood House, Green Lane, Little<br>Burstead                                        | Billericay | 0.10                 | 7             |
| SS0032      | Land South of MaeVal, Green Lane, Little Burstead                                                      | Billericay | 0.64                 | 7             |
| SS0033      | Land West of Denewood, Studland Avenue                                                                 | Wickford   | 0.15                 | 20            |
| SS0034      | Wickford Car Park, rear of High Street and Ladygate<br>Centre                                          | Wickford   | 0.78                 | 5             |
| SS0036      | Land at Market Avenue and Market Road, Wickford, including the swimming pool and 70-108 Market Avenue. | Wickford   | 0.10                 | 5             |
| SS0039      | Land adjacent to 48 Castledon Road, Wickford                                                           | Wickford   | 0.30                 | 4             |
| SS0040      | Land rear of Almond Avenue, Wickford                                                                   | Wickford   | 0.29                 | 5             |
| SS0042      | Land rear of 101-107 Hill Avenue Wickford                                                              | Wickford   | 0.26                 | 6             |
| SS0043      | Plot of 32 Hill Avenue                                                                                 | Wickford   | 0.61                 | 6             |
| SS0044      | Rear of 49 – 69 Fanton Chase                                                                           | Wickford   | 0.27                 | 6             |
| SS0046      | Land at Shot Farm, Southend Road, Wickford                                                             | Wickford   | 23.21                | 6             |

| Site<br>Ref | Site Address                                                                                                        | Settlement | Site<br>Area<br>(ha) | Map<br>Insert |
|-------------|---------------------------------------------------------------------------------------------------------------------|------------|----------------------|---------------|
| SS0047      | Land east of Oak Avenue, south of Templar Lodge, Wickford                                                           | Wickford   | 0.05                 | 6             |
| SS0049      | Land adjacent to Holly Lodge, Oak Avenue, Wickford                                                                  | Wickford   | 0.15                 | 6             |
| SS0050      | Land east of Sunnyside, Enfield Road, Wickford                                                                      | Wickford   | 0.07                 | 6             |
| SS0051      | Land at Claygate, Enfield Road, Wickford                                                                            | Wickford   | 0.05                 | 6             |
| SS0052      | Land East of Church Road, North of Glebe Road,<br>Ramsden BellHouse                                                 | Wickford   | 17.83                | 4             |
| SS0053      | Land south and north of Barn Hall (Area of Special<br>Reserve BAS S3) + Allocation S3 + R3                          | Wickford   | 20.96                | 5             |
| SS0054      | Land north and east of Station Avenue, Barn Hall,<br>Wickford                                                       | Wickford   | 5.24                 | 5             |
| SS0056      | Land west of Lower Dunton Road, Dunton, Basildon                                                                    | Basildon   | 28.01                | 12            |
| SS0057      | Land at Hereford House, Lower Dunton Road, Dunton,<br>Basildon                                                      | Basildon   | 4.41                 | 12            |
| SS0058      | Land at Ford Dunton Technical Centre, Dunton,<br>Laindon, Basildon                                                  | Basildon   | 82.54                | 12            |
| SS0060      | Land at corner of Nevendon Road and Courtauld Road                                                                  | Basildon   | 1.55                 | 10            |
| SS0063      | Land at Dorval on corner of Pound Lane and Arterial Road, Laindon                                                   | Basildon   | 0.19                 | 13            |
| SS0067      | Land at Laindon Link, South West of Roundacre                                                                       | Basildon   | 0.67                 | 13            |
| SS0068      | Car park southwest of Roundacre.                                                                                    | Basildon   | 1.35                 | 13            |
| SS0069      | Open Space and garages at rear of 1-53 Paprills, 318-334 Great Gregorie and 156-184 The Knares, Lee Chapel South    | Basildon   | 0.59                 | 13            |
| SS0070      | Land south of Basildon College, north of Basildon<br>Hospital                                                       | Basildon   | 13.43                | 18            |
| SS0072      | Thurrock and Basildon College Nethermayne Campus                                                                    | Basildon   | 8.28                 | 18            |
| SS0073      | Rear of 6-38 Eastley, Basildon                                                                                      | Basildon   | 0.70                 | 18            |
| SS0076      | Land North of Nethermayne, South of 35 Toucan Way, including car park and outbuildings at Basildon Golf Course      | Basildon   | 2.02                 | 18            |
| SS0077      | Church Walk House, Church Walk, Basildon SS14 1EH                                                                   | Basildon   | 0.11                 | 13            |
| SS0078      | Cherrydown West / Ashdon Way Car Park                                                                               | Basildon   | 1.06                 | 13            |
| SS0082      | Land opposite 54-84 Audley Way                                                                                      | Basildon   | 0.25                 | 13            |
| SS0083      | Land East of Clay Hill Road, North of Witchards and South of Railway Line                                           | Basildon   | 0.98                 | 14            |
| SS0084      | Community Hall off Witchards and Open Space rear of 26-45 Gun Hill Place and rear of 41-58 Wickham Place, Kingswood | Basildon   | 3.68                 | 14            |
| SS0085      | Land north of Gun Hill Place, Basildon                                                                              | Basildon   | 0.44                 | 14            |
| SS0086      | Treetops and Land Adjacent Treetops, North Road,<br>Crays Hill                                                      | Crays Hill | 0.33                 | 9             |
| SS0087      | Open Space and garages at rear of 2-12 Priors Close, 94-114 Pinmill and 442-510 Long Riding, Barstable              | Basildon   | 0.23                 | 14            |

| Site<br>Ref | Site Address                                                                                                                   | Settlement | Site<br>Area<br>(ha) | Map<br>Insert |
|-------------|--------------------------------------------------------------------------------------------------------------------------------|------------|----------------------|---------------|
| SS0088      | Open Space rear of 8-34 Codenham Straight and rear of 40-66 Codenham Green, Kingswood                                          | Basildon   | 0.17                 | 14            |
| SS0089      | Open Space rear of 2-28 Wynters and rear of 1-17 Codenham Straight, Kingswood                                                  | Basildon   | 0.26                 | 14            |
| SS0090      | Basildon Integrated Support Service (Lincewood County Infants School Annexe) High Road, Langdon Hills                          | Basildon   | 0.37                 | 17            |
| SS0092      | Land west of High Road and South of The Grove,<br>Langdon Hills                                                                | Basildon   | 1.69                 | 17            |
| SS0093      | Land adjacent to 6 Lee Chapel Lane, Langdon Hills                                                                              | Basildon   | 0.47                 | 17            |
| SS0094      | Superstore and Car Park, Mandeville Way, Laindon                                                                               | Basildon   | 3.01                 | 12            |
| SS0096      | Land at corner of Mandeville Way and West<br>Mayne/North of 75-92 Menzies Avenue, Laindon                                      | Basildon   | 0.59                 | 12            |
| SS0098      | Land at Presidents Court, Hoover Drive, Laindon                                                                                | Basildon   | 0.09                 | 12            |
| SS0101      | Land north of Church Hill, Laindon                                                                                             | Basildon   | 9.29                 | 13            |
| SS0103      | Open Space adjacent to 26 Scarletts and r/o 14-28 The Upway, Fryerns                                                           | Basildon   | 0.17                 | 14            |
| SS0105      | Ashleigh Centre & Fryerns Library, Whitmore Way                                                                                | Basildon   | 0.95                 | 14            |
| SS0107      | Land at Long Riding, north of Napier Close, Barstable                                                                          | Basildon   | 1.83                 | 14            |
| SS0108      | Open Space opposite 113-151 Church Road and South of Fairhouse County Primary School, Vange                                    | Basildon   | 1.14                 | 14            |
| SS0111      | Vange Hill Drive Open Space, Vange                                                                                             | Basildon   | 1.48                 | 19            |
| SS0113      | Open Space rear of 1-47 Goldings Crescent and between 8 and 10 Moss Drive, Vange                                               | Basildon   | 0.32                 | 19            |
| SS0114      | Open Space North West of Ryedene CP School,<br>Ryedene, Vange, Basildon                                                        | Basildon   | 0.33                 | 19            |
| SS0115      | Open Space between Ryedene CP School and Springfields, Freshwater Drive and Driftway, Vange, Basildon                          | Basildon   | 0.91                 | 19            |
| SS0117      | Land at the North end of Kent View Road Open Space,<br>to the rear of No 88 to No 136 Kent View Road,<br>including the garages | Basildon   | 0.68                 | 14            |
| SS0118      | Open Space, North of 59-67 Bardfield and adjacent to 37-45 Bardfield, Vange, Basildon                                          | Basildon   | 0.31                 | 14            |
| SS0119      | Riverton Hall, Bardfield, Basildon                                                                                             | Basildon   | 0.22                 | 14            |
| SS0120      | Open Space at rear of 26-54 Dencourt Crescent and rear of 34-54 The Greensted, Barstable, Basildon                             | Basildon   | 0.53                 | 14            |
| SS0121      | Open Space and garages at the rear of 5-21 Marney Drive and rear of 80-100 Luncies Road, Barstable, Basildon                   | Basildon   | 0.24                 | 14            |
| SS0122      | Open Space between 5-25 and 83 Meredene and 37-59 Stagden Cross, Barstable, Basildon                                           | Basildon   | 0.52                 | 14            |
| SS0123      | Former Fryerns School and Social Services Offices,<br>Broadmayne, Craylands                                                    | Basildon   | 3.24                 | 14            |
| SS0124      | Gardiners Lane South, Cranes Farm Road, Basildon                                                                               | Basildon   | 17.25                | 9             |
| SS0125      | Land adjacent Southwood Court, Great Spenders,<br>Basildon                                                                     | Basildon   | 0.59                 | 9             |

| Site<br>Ref | Site Address                                                                                                          | Settlement | Site<br>Area<br>(ha) | Map<br>Insert |
|-------------|-----------------------------------------------------------------------------------------------------------------------|------------|----------------------|---------------|
| SS0126      | Land north of Hardy Road, east of the car park                                                                        | Basildon   | 0.17                 | 14            |
| SS0127      | Pitches south of Cranes Farm Road, Basildon                                                                           | Basildon   | 4.05                 | 14            |
| SS0128      | Land at north and west of Unit 1 Waterfront Walk, Pipps Hill Industrial                                               | Basildon   | 1.06                 | 9             |
| SS0130      | Land South of Wash Road, West of Pipps Hill Road<br>North and East of Eastfield Road, Basildon                        | Basildon   | 17.76                | 8             |
| SS0131      | Festival Leisure Retail Park, Cranes Farm Road                                                                        | Basildon   | 13.40                | 9             |
| SS0133      | Yardley Business Park, Land bounded by Luckyn Lane and Miles Gray Road, Pipps Hill Industria                          | Basildon   | 2.18                 | 13            |
| SS0134      | Land at north of Gloucester Park between, Basildon                                                                    | Basildon   | 5.56                 | 13            |
| SS0135      | Gloucester Park, north of fishing lake and south of Sporting Village                                                  | Basildon   | 10.88                | 13            |
| SS0136      | Pipps Hill Retail Park, Basildon                                                                                      | Basildon   | 7.30                 | 13            |
| SS0137      | 1-31 Runwell Road, Wickford                                                                                           | Wickford   | 0.45                 | 5             |
| SS0139      | Open Space to the rear of 22-30 The Fold and opposite 24-30 Honeypot Lane, Fryerns                                    | Basildon   | 0.19                 | 14            |
| SS0140      | Open Space, East of Abbots Court and Chaplin Close,<br>West of South Wash Road, Noak Bridge                           | Basildon   | 0.85                 | 8             |
| SS0141      | Land at the junction of Fore Street and Bridge Street,<br>Noak Bridge                                                 | Basildon   | 0.10                 | 8             |
| SS0142      | Pipps Hill Farm, Land West of Pipps Hill Road North,<br>North of Southend Arterial road, Basildon                     | Basildon   | 0.32                 | 8             |
| SS0143      | Allocation E4 Land adjacent to Courtauld Road                                                                         | Basildon   | 1.49                 | 10            |
| SS0144      | Land adjacent Lympstone, Burnt Mills Road, Basildon                                                                   | Basildon   | 0.43                 | 10            |
| SS0145      | Land adjacent to the Watermill, Burnt Mills Road, Pitsea                                                              | Basildon   | 0.73                 | 14            |
| SS0147      | Land at Parklands, rear of 5-29 Parkside, Northlands                                                                  | Basildon   | 0.36                 | 14            |
| SS0148      | Open Space at junction of Ashlyns and Cheshunts, adjacent to/to the rear of 1-5 Cheshunts and 133 Cheshunts, Felmores | Basildon   | 1.88                 | 14            |
| SS0149      | Open space adjacent to Great Chalvedon Hall opposite 31-57 Tyefields                                                  | Basildon   | 1.06                 | 15            |
| SS0150      | Land at North of 36 Popes Crescent, Pitsea                                                                            | Basildon   | 0.34                 | 14            |
| SS0152      | Dipple Medical Centre and land east of Medical Centre, rear of 2-22 Gifford Green                                     | Basildon   | 0.36                 | 14            |
| SS0154      | 1-12 Broadway North, Pitsea, Basildon                                                                                 | Basildon   | 0.41                 | 14            |
| SS0155      | Land at Waterville Drive, Pitsea                                                                                      | Basildon   | 0.26                 | 19            |
| SS0156      | Terminus Drive, Pitsea                                                                                                | Basildon   | 2.22                 | 19            |
| SS0157      | Cromwell Manor, Pitsea Hall Lane, Pitsea                                                                              | Basildon   | 6.90                 | 19            |
| SS0158      | Tuskite Works, Pitsea Hall Lane, Pitsea                                                                               | Basildon   | 0.44                 | 19            |
| SS0159      | Land bounded by A130, A127 and Sliproads                                                                              | Basildon   | 18.51                | 16            |
| SS0160      | (Benfleet Triangle), East of Bonvilles Farm, Arterial Road                                                            | Basildon   | 44.64                | 16            |
| SS0161      | Land west of Mountnessing Road, North of London<br>Road and South of the railway line, Billericay                     | Billericay | 24.80                | 2             |

| Site<br>Ref | Site Address                                                                                                                    | Settlement           | Site<br>Area<br>(ha) | Map<br>Insert |
|-------------|---------------------------------------------------------------------------------------------------------------------------------|----------------------|----------------------|---------------|
| SS0163      | Land North of London Road, East of Ilfracombe Avenue and West of Pound Lane, Bowers Gifford                                     | Bowers<br>Gifford    | 29.68                | 15            |
| SS0164      | The Wickford Education Centre, Alderney Gardens, Wickford                                                                       | Wickford             | 1.59                 | 5             |
| SS0166      | Land adjacent to Nevendon Rd (A132), east of Sutcliffe Close, to north of Champion Close                                        | Wickford             | 1.23                 | 5             |
| SS0167      | ITEC Training Centre, Burnt Mills Road                                                                                          | Basildon             | 0.29                 | 10            |
| SS0168      | Open Space, Community Hall and garages, r/o 3-83<br>Langham Crescent, Great Burstead                                            | Billericay           | 0.66                 | 3             |
| SS0169      | Open space at Passingham Close, to the rear of 40-58 Passingham Avenue and r/o 20-24 Froden Brook                               | Billericay           | 0.32                 | 3             |
| SS0171      | Open Space opposite 40-68 Wickhay, Lee Chapel North                                                                             | Basildon             | 0.26                 | 13            |
| SS0172      | Open space at r/o 19-39 Cunningham Drive, 2-10 Logan Link, 5-6 Brodie Walk and 10-12 Nicholson Grove                            | Wickford             | 0.41                 | 5             |
| SS0173      | Open space between Maitland Rd, Scott drive and The Broadway, the Wick Wickford                                                 | Wickford             | 0.97                 | 5             |
| SS0174      | Open space at Apple Tree Way between Pippin Court & St Catherine's Court, Wickford                                              | Wickford             | 0.16                 | 5             |
| SS0176      | Open Space adjacent to 63 Hollyford, 13 Longtail & 5 Dunfane, Billericay                                                        | Billericay           | 0.16                 | 1             |
| SS0177      | Land at 157-167 Nevendon Road, Wickford                                                                                         | Wickford             | 0.54                 | 5             |
| SS0178      | Land rear of 13 and 13a Valley Road, Billericay                                                                                 | Billericay           | 0.03                 | 3             |
| SS0179      | Land at rear of 215 Pound Lane, North Benfleet                                                                                  | Basildon             | 0.04                 | 15            |
| SS0181      | Laindon Town Centre/shopping centre, Laindon High<br>Road                                                                       | Basildon             | 4.72                 | 12            |
| SS0182      | Land adjacent to the south side of Cranes Farm Road,<br>Basildon, from Ghyllgrove to the field of Pendle Drive/<br>Pendle Close | Basildon             | 0.96                 | 9             |
| SS0183      | Mayflower Retail Park, including Tesco store and adjoining restaurants                                                          | Basildon             | 7.30                 | 9             |
| SS0186      | Sainsbury's, Cricketers Way, Nevendon                                                                                           | Basildon             | 3.88                 | 10            |
| SS0188      | Land adj 15 New Century Road, Laindon                                                                                           | Basildon             | 0.13                 | 12            |
| SS0189      | Maitland Lodge, Southend Road                                                                                                   | Billericay           | 1.48                 | 8             |
| SS0190      | Roseview, Burnt Mills Road, and land to rear of Rose<br>View, Basildon                                                          | Basildon             | 0.67                 | 15            |
| SS0191      | Land north of Vange Primary School and Basildon zoo                                                                             | Basildon             | 15.03                | 18            |
| SS0192      | Land rear of, and including, Ravenscroft and Saremma,<br>Gardiners Lane North, Crays Hill                                       | Crays Hill           | 0.97                 | 9             |
| SS0193      | 3 Kenilworth Close, South of the railway line, Billericay                                                                       | Billericay           | 0.35                 | 2             |
| SS0194      | Noak Hill Golf Course, 187 Noak Hill Road                                                                                       | Billericay           | 6.25                 | 8             |
| SS0195      | Downham View Farm, 47 Castledon Road, to rear of Studland Avenue and Southbourne Grove, Wickford                                | Wickford             | 2.24                 | 4             |
| SS0196      | Land at The Briars, Church Road, Ramsden Bellhouse                                                                              | Ramsden<br>Bellhouse | 1.18                 | 4             |

| Site<br>Ref | Site Address                                                                                          | Settlement           | Site<br>Area<br>(ha) | Map<br>Insert |
|-------------|-------------------------------------------------------------------------------------------------------|----------------------|----------------------|---------------|
| SS0197      | Alpha Garden Centre, London Road                                                                      | Wickford             | 3.04                 | 4             |
| SS0198      | Thatched Cottage and Land to the rear of Thatched Cottage, Southend Road                              | Billericay           | 2.55                 | 3             |
| SS0199      | Land rear of 31 and 33 Mountnessing Road, Billericay                                                  | Billericay           | 0.50                 | 2             |
| SS0200      | 27 Mountnessing Road, Billericay, inclusive of land at rear                                           | Billericay           | 0.27                 | 2             |
| SS0201      | Land rear of 5 Kenilworth Close and no. 6 Kenilworth Close, Billericay                                | Billericay           | 0.45                 | 2             |
| SS0202      | No 53 Castledon Road and Land from rear of No 53 to rear of No 81, Castledon Road, Wickford           | Wickford             | 2.29                 | 4             |
| SS0203      | Bluebell Lodge, Mountnessing Road, Billericay                                                         | Billericay           | 0.06                 | 2             |
| SS0205      | Pine Cottage, Church Road                                                                             | Ramsden<br>Bellhouse | 0.15                 | 4             |
| SS0206      | Wickford Memorial Park Community Hall and Car Park, Rettendon View                                    | Wickford             | 0.22                 | 5             |
| SS0207      | Farm land east of Pound Lane, North Benfleet                                                          | Basildon             | 121.24               | 16            |
| SS0208      | Hovefields on Southern Arterial Road, North Benfleet                                                  | Basildon             | 7.29                 | 11            |
| SS0209      | Arterial Rd North, North Benfleet                                                                     | Basildon             | 0.34                 | 16            |
| SS0210      | Land east of Tyefields, south of Burnt Mills Road,<br>Basildon                                        | Basildon             | 51.04                | 15            |
| SS0211      | Land south of Burnt Mills Road, North of Rushley Park,<br>Basildon                                    | Basildon             | 0.76                 | 15            |
| SS0212      | Ravensbourne, Land east of Tyefields, south of Burnt<br>Mills Road, north of Trenham Avenue, Basildon | Basildon             | 0.46                 | 15            |
| SS0213      | Land east of Tyefields, south of Burnt Mills Road,<br>Basildon                                        | Basildon             | 2.57                 | 15            |
| SS0214      | Land east of rushley, south of Burnt Mills Road,<br>Basildon                                          | Basildon             | 0.36                 | 15            |
| SS0215      | Land east of rushley, south of Burnt Mills Road,<br>Basildon                                          | Basildon             | 0.20                 | 15            |
| SS0216      | Land adjacent Ashburton, east of Trenham Avenue,<br>Basildon                                          | Basildon             | 0.39                 | 15            |
| SS0218      | Land to the west of Eversley Road, Pitsea                                                             | Basildon             | 3.56                 | 15            |
| SS0219      | Land east of Eric Road and east of Alpha Close                                                        | Basildon             | 1.16                 | 16            |
| SS0220      | Police Houses and Land adjacent, Church Road,<br>Ramsden Bellhouse                                    | Ramsden<br>Bellhouse | 0.30                 | 4             |
| SS0221      | Land adjacent to Copper Beeches, Orchard Avenue,<br>Ramsden BellHouse                                 | Ramsden<br>Bellhouse | 0.55                 | 4             |
| SS0222      | Land adjacent to Sliverwood Lodge, Orchard Avenue,<br>Ramsden BellHouse                               | Ramsden<br>Bellhouse | 0.11                 | 4             |
| SS0223      | Land south of Ramsden Park Road, Ramsden Bellhouse                                                    | Ramsden<br>Bellhouse | 3.11                 | 4             |
| SS0224      | Park Farm Cottages and Amberwood, Park Lane,<br>Ramsden Bellhouse                                     | Ramsden<br>Bellhouse | 0.96                 | 4             |

| Site<br>Ref | Site Address                                                                                        | Settlement | Site<br>Area<br>(ha) | Map<br>Insert |
|-------------|-----------------------------------------------------------------------------------------------------|------------|----------------------|---------------|
| SS0225      | Land at Holly Lodge, Oak Avenue, Wickford                                                           | Wickford   | 0.09                 | 6             |
| SS0230      | The Paddock, South of Salcott Crescent, East of Cranfield Park Road Wickford                        | Wickford   | 1.17                 | 11            |
| SS0231      | Land east of Tye Common Road and west of Wiggins Lane, Little Burstead (Salmons Farm/Richdan Farm)  | Billericay | 30.72                | 2             |
| SS0232      | Land north of Clockhouse Road/Tye Common Road, east of Wiggins Lane, west of Little Burstead Common | Billericay | 49.46                | 2             |
| SS0234      | Land west of Nethermayne, near Five Bells, Basildon                                                 | Basildon   | 2.25                 | 18            |
| SS0235      | Land at Tompkins Farm, London Road, Vange                                                           | Basildon   | 11.62                | 18            |
| SS0236      | Basildon zoo site, London road, Vange.                                                              | Basildon   | 1.94                 | 18            |
| SS0237      | Brooklands, West of Hardings Elms Road,                                                             | Basildon   | 1.00                 | 9             |
| SS0240      | Land north of Jostan, Coxes Farm Road, Great Burstead, Billericay.                                  | Billericay | 5.38                 | 3             |
| SS0242      | Cranfield House, Cranfield Park Road, Wickford                                                      | Wickford   | 1.45                 | 11            |
| SS0243      | Land between St Germain and Barstable House,<br>Cranfield Park Road, Wickford                       | Wickford   | 0.92                 | 11            |
| SS0244      | Land at Alberta, South of Buena Vista, Southbourne<br>Grove                                         | Wickford   | 0.16                 | 20            |
| SS0245      | Land north of 144 Castledon Road, Wickford (Plot of 146)                                            | Wickford   | 0.09                 | 4             |
| SS0246      | Land at Greenacres Farm, Castledon Road                                                             | Wickford   | 16.20                | 4             |
| SS0247      | Land adjacent to Honiley, Honiley Avenue, Wickford                                                  | Wickford   | 0.44                 | 11            |
| SS0248      | Land at Faircroft, Hovefields Drive, Wickford                                                       | Wickford   | 0.60                 | 11            |
| SS0249      | Land west of Mandeville Way, Laindon, Basildon                                                      | Basildon   | 15.52                | 12            |
| SS0250      | Grangehurst, Honiley Avenue                                                                         | Wickford   | 0.29                 | 11            |
| SS0251      | Land East of New House Avenue, (Opposite The Gables)                                                | Wickford   | 0.38                 | 4             |
| SS0252      | Land at Winton Avenue, New House Farm Estate                                                        | Wickford   | 0.08                 | 4             |
| SS0253      | Land at Boscombe Avenue                                                                             | Wickford   | 0.06                 | 20            |
| SS0254      | Land opposite 36 Boscombe Avenue, Wickford                                                          | Wickford   | 0.07                 | 20            |
| SS0255      | Land opposite Ashford Boscombe Avenue                                                               | Wickford   | 0.07                 | 20            |
| SS0256      | Land adjacent 5 Canford Avenue                                                                      | Wickford   | 0.12                 | 20            |
| SS0257      | Land at rear and East of Littledene, junction of Christchurch Avenue and Studland Avenue            | Wickford   | 0.14                 | 20            |
| SS0258      | Land known as Oak Meadow, Christchurch Avenue, rear of Beaumont Winton Avenue                       | Wickford   | 0.13                 | 20            |
| SS0259      | Land known as Brambly Hedge, opposite Mavylen,<br>Studland Avenue                                   | Wickford   | 0.07                 | 20            |
| SS0260      | Land between Littledene and Fairview, Studland Avenue                                               | Wickford   | 0.14                 | 20            |
| SS0261      | Land East of Eton Manor, Branksome Avenue, Wickford                                                 | Wickford   | 0.13                 | 20            |
| SS0262      | Land West of 201 Wickhay and North of 153 Falstones                                                 | Basildon   | 0.02                 | 13            |
| SS0263      | Land at Branksome Avenue.                                                                           | Wickford   | 0.21                 | 20            |
| SS0264      | Land opposite Malcom and at East of No 285, Studland Avenue                                         | Wickford   | 0.20                 | 20            |

| Site<br>Ref | Site Address                                                                              | Settlement | Site<br>Area<br>(ha) | Map<br>Insert |
|-------------|-------------------------------------------------------------------------------------------|------------|----------------------|---------------|
| SS0265      | Land opposite St Annes, Southbourne Grove                                                 | Wickford   | 0.14                 | 20            |
| SS0266      | Land West of Sunnydene, Studland Avenue                                                   | Wickford   | 0.07                 | 20            |
| SS0267      | Land at Portland House, Cranfield Park Road, Wickford                                     | Wickford   | 0.37                 | 11            |
| SS0268      | Land North of The Willows, on the corner of London<br>Road & Lower Park Road, Wickford    | Wickford   | 0.44                 | 10            |
| SS0269      | Land North of The Willows, Lower Park Road, Wickford                                      | Wickford   | 0.16                 | 10            |
| SS0270      | Land at 113/116 Meadow Way, Wickford SS12 9HA                                             | Wickford   | 0.21                 | 11            |
| SS0271      | Land between Nevendon Road and Borwick Lane incorporating The Gables, Wickford            | Wickford   | 2.72                 | 10            |
| SS0272      | Land at Bromfords Villa, Borwick Lane, Wickford                                           | Wickford   | 0.48                 | 10            |
| SS0273      | Burton Lodge and Kennels, Borwick Lane, Wickford                                          | Wickford   | 1.57                 | 10            |
| SS0274      | The Retreat, Corner of Studland Avenue and Christchurch Avenue                            | Wickford   | 0.07                 | 20            |
| SS0275      | Land North of Sarjon at junction of Southbourne Grove and Studland Avenue,                | Wickford   | 0.09                 | 20            |
| SS0276      | Thonycroft, Meadow Way, Wickford                                                          | Wickford   | 0.45                 | 11            |
| SS0277      | Lyndale, Hovefields Drive, Wickford                                                       | Wickford   | 0.75                 | 11            |
| SS0278      | Redlands, Hovefields Drive, Wickford                                                      | Wickford   | 2.29                 | 11            |
| SS0279      | Auckland, Hovefields Avenue, Wickford                                                     | Wickford   | 0.39                 | 11            |
| SS0280      | Sunnydene Farm, Hovefields Avenue, Wickford                                               | Wickford   | 1.92                 | 11            |
| SS0281      | Land at Stevensons Farm, North of Arterial Road and West of A132, Wickford.               | Wickford   | 7.44                 | 10            |
| SS0282      | Morbec Farm, Arterial Road, Wickford                                                      | Wickford   | 3.70                 | 16            |
| SS0283      | Land at East of Morbec Farm, Arterial Road, Wickford                                      | Wickford   | 0.50                 | 16            |
| SS0284      | Lorraine Cottage, Upper Park Road, Wickford                                               | Wickford   | 0.20                 | 10            |
| SS0285      | Land at the junction of London Road and Ramsden View Road, Wickford.                      | Wickford   | 4.50                 | 4             |
| SS0286      | Land South of London Road, from West of Tudor Way to East of Ramsden View Road, Wickford. | Wickford   | 7.60                 | 4             |
| SS0287      | Land West and East of and incorporating Brick House Farm, 229 London Road, Wickford.      | Wickford   | 0.84                 | 4             |
| SS0288      | Open Space and Garages, adjacent 31 and 36 Woolshots Road                                 | Wickford   | 0.50                 | 4             |
| SS0289      | Land between St Arthurs and Oakmead, Southbourne Grove                                    | Wickford   | 0.05                 | 20            |
| SS0290      | Land adjacent 140 Castledon Road, Wickford                                                | Wickford   | 0.07                 | 4             |
| SS0291      | Land to the rear of Great Broomfields, Cranfield Park<br>Road, Wickford                   | Wickford   | 3.90                 | 11            |
| SS0292      | Land between Royston and Larksmead Meadow Way,<br>Wickford                                | Wickford   | 0.07                 | 11            |
| SS0293      | Land at corner of Meadow Way and Fieldway, Wickford                                       | Wickford   | 0.04                 | 11            |
| SS0294      | Greendene, Upper Park Road, Wickford                                                      | Wickford   | 0.17                 | 10            |
| SS0296      | Land at junction of Fieldway and The Chase, Fairmead Estate, Wickford                     | Wickford   | 0.07                 | 11            |

| Site<br>Ref | Site Address                                                                                                                                                                                  | Settlement | Site<br>Area<br>(ha) | Map<br>Insert |
|-------------|-----------------------------------------------------------------------------------------------------------------------------------------------------------------------------------------------|------------|----------------------|---------------|
| SS0297      | Land at Morbec Lodge, Morbec Farm, Southend Arterial Road                                                                                                                                     | Wickford   | 0.77                 | 16            |
| SS0298      | St Mary's and Sirocoby Kennels, Newhouse Avenue                                                                                                                                               | Wickford   | 1.28                 | 4             |
| SS0299      | Land adjacent Bluebell Cottage, Buckwyns Chase                                                                                                                                                | Billericay | 1.77                 | 1             |
| SS0300      | Land adjacent Bluebell Cottage and the Cottage Nurseries, Buckwyns Chase                                                                                                                      | Billericay | 0.84                 | 1             |
| SS0301      | Land adjacent Bluebell Cottage, Buckwyns Chase                                                                                                                                                | Billericay | 0.45                 | 1             |
| SS0302      | Crown View, Crays Hill Road                                                                                                                                                                   | Crays Hill | 0.92                 | 9             |
| SS0303      | Land to east of Allotment Gardens, Queens Road, Crays<br>Hill                                                                                                                                 | Crays Hill | 0.37                 | 9             |
| SS0305      | Land between 4 and 5 Elm Cottages, Coxes Farm Road,<br>Billericay                                                                                                                             | Billericay | 2.40                 | 3             |
| SS0306      | Willoughby Coachworks, Coxes Farm Road, Billericay                                                                                                                                            | Billericay | 0.83                 | 3             |
| SS0307      | Southend Farm, Southend Road, South Green, Billericay                                                                                                                                         | Billericay | 4.55                 | 3             |
| SS0308      | Rosedene, Coxes Farm Road, Billericay                                                                                                                                                         | Billericay | 1.39                 | 3             |
| SS0310      | Land adjacent fairview, Break Egg Hill, Billericay                                                                                                                                            | Billericay | 0.08                 | 3             |
| SS0311      | Land at junction of Break Egg Hill and Brackendale                                                                                                                                            | Billericay | 0.27                 | 3             |
| SS0312      | Land between oakwood and ingledew, Break Egg Hill,<br>Billericay                                                                                                                              | Billericay | 0.22                 | 3             |
| SS0313      | Land east of Lyndhurst, Billericay                                                                                                                                                            | Billericay | 0.06                 | 3             |
| SS0314      | Land west of Lyndhurst, Billericay                                                                                                                                                            | Billericay | 0.06                 | 3             |
| SS0315      | Land opposite Glentowy, Brackendale Billericay                                                                                                                                                | Billericay | 0.03                 | 3             |
| SS0316      | Land between Blackmore Farm and No. 20 Noak Hill<br>Road                                                                                                                                      | Billericay | 0.31                 | 2             |
| SS0317      | Junction of Oak Road and Oak Lane, Crays Hill                                                                                                                                                 | Crays Hill | 1.45                 | 9             |
| SS0318      | Land West of Rookery Nook, Crays Hill                                                                                                                                                         | Crays Hill | 0.62                 | 9             |
| SS0319      | Land between London Road and Corner Road, Crays Hill                                                                                                                                          | Crays Hill | 0.69                 | 9             |
| SS0320      | Land opposite South Lodge, Approach Road, Crays Hill                                                                                                                                          | Crays Hill | 0.21                 | 9             |
| SS0321      | Land east of South Lodge, Approach Road, Crays Hill                                                                                                                                           | Crays Hill | 0.13                 | 9             |
| SS0322      | Land at Junction of Corner Road and London road, West of Meadowside, Crays Hill                                                                                                               | Crays Hill | 0.12                 | 9             |
| SS0323      | Land at Huntsman House, Kennel Lane                                                                                                                                                           | Billericay | 4.55                 | 3             |
| SS0324      | Land East of The Hayloft and The Fox Cottage, Kennel Lane                                                                                                                                     | Billericay | 0.55                 | 3             |
| SS0325      | Land opposite No 5 to 27 Kennel Lane, Kennel Lane, Billericay                                                                                                                                 | Billericay | 0.56                 | 3             |
| SS0326      | Land including Stables and Groom Cottage, Kennel Lane, Billericay                                                                                                                             | Billericay | 3.53                 | 3             |
| SS0327      | Barleylands Council Depot, Barleylands Road                                                                                                                                                   | Billericay | 4.88                 | 8             |
| SS0328      | Billericay Cricket Club, Blunts Wall Road                                                                                                                                                     | Billericay | 5.66                 | 2             |
| SS0329      | Land at Curds Farm, Tye Common Road, Billericay                                                                                                                                               | Billericay | 1.24                 | 2             |
| SS0330      | Land at Stock Brook Manor Golf Course, Queens Park<br>Avenue, opposite No 4 to No 7 Lampern Mews; No 3<br>and No 4 Lampern Close; No 1 to No 5 Lampern<br>Crescent; No 12 to No 48 Sussex Way | Billericay | 2.60                 | 1             |

| Site<br>Ref | Site Address                                                                                                                                                | Settlement | Site<br>Area<br>(ha) | Map<br>Insert |
|-------------|-------------------------------------------------------------------------------------------------------------------------------------------------------------|------------|----------------------|---------------|
| SS0331      | Great Blunts Farmhouse and Land South East of Great<br>Blunts Farmhouse, Stock Road                                                                         | Billericay | 3.27                 | 1             |
| SS0332      | Buttsbury Lodge and Land adjacent to Buttsbury Lodge, Stock Road, Stock                                                                                     | Billericay | 1.98                 | 1             |
| SS0333      | Land north of Kennel Lane, east of the A176, Billericay (inclusive of Langhams, Kennel Lane)                                                                | Billericay | 7.85                 | 3             |
| SS0334      | Buttsbury Lodge Farm and adjacent land                                                                                                                      | Billericay | 2.41                 | 1             |
| SS0335      | Land at Stock Brook Manor Golf Course, Queens Park<br>Avenue, opposite No 4 to No 8 Princes Mews; No 5 and<br>No 6 Princes Court; No 2 to No 51 Arundel Way | Billericay | 8.30                 | 1             |
| SS0336      | Great Wasketts Farm, Gardiners Lane, Billericay and Gardiners View                                                                                          | Billericay | 7.04                 | 9             |
| SS0337      | Land Rear of 11 Noak Hill Close                                                                                                                             | Billericay | 0.73                 | 7             |
| SS0338      | Highfield, Potash Road, Billericay                                                                                                                          | Billericay | 0.33                 | 1             |
| SS0339      | Land Rear of 23-41 Potash Road                                                                                                                              | Billericay | 7.64                 | 1             |
| SS0340      | Land at Barleylands                                                                                                                                         | Billericay | 32.12                | 8             |
| SS0341      | Land south of Whites Farm, Basildon                                                                                                                         | Basildon   | 8.83                 | 8             |
| SS0342      | Land at Granites Farm, Billericay                                                                                                                           | Billericay | 54.45                | 8             |
| SS0344      | Lynview and Land West of Lyndale, Hovefields Drive,<br>Wickford                                                                                             | Wickford   | 0.55                 | 11            |
| SS0345      | Hawthorns, Hovefields Drive, Wickford                                                                                                                       | Wickford   | 0.68                 | 11            |
| SS0346      | White Post Farm, Laindon Common Road, Little<br>Burstead                                                                                                    | Billericay | 2.30                 | 2             |
| SS0347      | Land opposite 193-203 Church Street, Great Burstead                                                                                                         | Billericay | 0.53                 | 8             |
| SS0348      | Land adjacent A129, forming south east corner of Gatwick House, Southend Road                                                                               | Billericay | 1.10                 | 3             |
| SS0349      | Land West of Kennel Lane, opposite Coopers Drive and Passingham Avenue                                                                                      | Billericay | 10.66                | 3             |
| SS0350      | Land between Brays and Mawney, Laindon Road                                                                                                                 | Billericay | 1.29                 | 2             |
| SS0351      | Land adjacent to Freshwater, Osborne Road, Basildon                                                                                                         | Basildon   | 0.16                 | 15            |
| SS0352      | Land adjacent Willows, Osborne Road, Basildon                                                                                                               | Basildon   | 0.06                 | 15            |
| SS0353      | Land west of Rosedene, Clifton Road, Basildon                                                                                                               | Basildon   | 0.22                 | 16            |
| SS0354      | Land at the corner of Windsor Road, Basildon                                                                                                                | Basildon   | 0.33                 | 15            |
| SS0355      | The Orchards, Clifton Road, Basildon                                                                                                                        | Basildon   | 0.20                 | 16            |
| SS0356      | Land North of The Glen, Brook Drive, Fobbing                                                                                                                | Basildon   | 0.07                 | 18            |
| SS0357      | Land South of The Glen, Brook Drive, Fobbing                                                                                                                | Basildon   | 0.08                 | 18            |
| SS0358      | Ladyspring Wood, Dunton Road, Dunton                                                                                                                        | Basildon   | 0.39                 | 7             |
| SS0359      | Beatrice Villa, Katherine Road, Basildon                                                                                                                    | Basildon   | 0.08                 | 15            |
| SS0361      | Land adjacent to Sellyhills, Clifton Road, Basildon                                                                                                         | Basildon   | 0.20                 | 16            |
| SS0362      | North Benfleet Lodge, Pound Lane, Basildon                                                                                                                  | Basildon   | 2.33                 | 15            |
| SS0363      | Land between Thames View and Brooklands, Bells Hill Road, Basildon                                                                                          | Basildon   | 0.33                 | 18            |
| SS0364      | Land Fronting North of Clarence Road, Basildon                                                                                                              | Basildon   | 0.10                 | 16            |

| Site<br>Ref | Site Address                                                                           | Settlement        | Site<br>Area<br>(ha) | Map<br>Insert |
|-------------|----------------------------------------------------------------------------------------|-------------------|----------------------|---------------|
| SS0365      | Land at North of Carlton Road and Lower Avenue,<br>Basildon                            | Basildon          | 1.70                 | 15            |
| SS0366      | Land at The Nook, Acacia Road, North Benfleet                                          | Basildon          | 0.20                 | 15            |
| SS0367      | Land North of Linda Gardens and Cherry Gardens,<br>Billericay                          | Billericay        | 1.43                 | 1             |
| SS0368      | Land adjacent Empire House, Brickfield Road, Vange,<br>Basildon                        | Basildon          | 0.42                 | 18            |
| SS0369      | Empire House, Brickfield Road, Vange, Basildon                                         | Basildon          | 0.17                 | 18            |
| SS0370      | Land at junction of London Road and Brickfield Road,<br>Vange, Basildon                | Basildon          | 2.33                 | 18            |
| SS0371      | Land West of Noak Hill Road and North of Wash & Dunton Road.                           | Basildon          | 4.49                 | 8             |
| SS0372      | Land at Watch House Farm, Wash Road                                                    | Basildon          | 7.95                 | 8             |
| SS0374      | Land South of London Road, and Old School, Basildon                                    | Basildon          | 2.46                 | 15            |
| SS0375      | Land South of London Road, east of Old Church Road,<br>Basildon                        | Basildon          | 1.41                 | 15            |
| SS0376      | Land off Burnt Mills Road between Tarr Hall Cottage and Ohio, Basildon                 | Basildon          | 0.74                 | 15            |
| SS0377      | Rear of Woodbine Cottage, Windsor Road, North<br>Benfleet                              | Basildon          | 0.06                 | 15            |
| SS0378      | Land adjacent to Windsor Lodge, New Oak Lodge and between Grange Road and Windsor Road | Basildon          | 0.18                 | 15            |
| SS0379      | Land adjacent Toledo, Thomas Road, Bowers Gifford                                      | Bowers<br>Gifford | 0.12                 | 15            |
| SS0380      | Land at corner of Thomas Road and Katherine Road,<br>Bowers Gifford                    | Bowers<br>Gifford | 0.59                 | 15            |
| SS0381      | Land between Toledo and Homeleigh, Thomas Road,<br>Bowers Gifford                      | Bowers<br>Gifford | 0.08                 | 15            |
| SS0382      | Land at Homeleigh, Thomas Road, Bowers Gifford                                         | Bowers<br>Gifford | 0.41                 | 15            |
| SS0383      | Land adjacent Roseville, Dry Street, Langdon Hills                                     | Basildon          | 0.30                 | 17            |
| SS0384      | Land at 216 Pound Lane, Bowers Gifford                                                 | Basildon          | 0.04                 | 16            |
| SS0385      | Land south of Dunton Road, Basildon                                                    | Basildon          | 0.85                 | 7             |
| SS0386      | Land east of Frithwood Lane                                                            | Billericay        | 42.95                | 2             |
| SS0387      | Land south of 115 Laindon Road, Billericay                                             | Billericay        | 0.77                 | 2             |
| SS0388      | Land south of London Road, Billericay                                                  | Billericay        | 1.19                 | 2             |
| SS0389      | Land west of Heath Close, Billericay.                                                  | Billericay        | 2.40                 | 2             |
| SS0390      | Land at Sellers farm, Dunton Road, Laindon                                             | Basildon          | 10.21                | 7             |
| SS0392      | Land North of Carlton Road, between Glenwood and Sunnyview, North Benfleet             | Basildon          | 0.04                 | 15            |
| SS0393      | Land west of Rosendale, Elm Road, North Benfleet                                       | Basildon          | 0.26                 | 15            |
| SS0394      | Land west of Elm End, Elm Road, North Benfleet                                         | Basildon          | 0.33                 | 15            |
| SS0395      | Land between Dawlish and Brook Cottage, Dry Street,<br>Langdon Hills                   | Basildon          | 0.09                 | 18            |

| Site<br>Ref | Site Address                                                                         | Settlement        | Site<br>Area<br>(ha) | Map<br>Insert |
|-------------|--------------------------------------------------------------------------------------|-------------------|----------------------|---------------|
| SS0396      | Land at Murray's Farm, Acacia Road, North Benfleet                                   | Basildon          | 0.72                 | 15            |
| SS0397      | Land east of Rosemary, Elm Road, North Benfleet                                      | Basildon          | 0.65                 | 15            |
| SS0398      | Land on the corner of Northlands approach and Dry<br>Street, Langdon Hills, Basildon | Basildon          | 0.27                 | 17            |
| SS0399      | Southway Farm Nuseries, Southway, Dry Street                                         | Basildon          | 0.41                 | 17            |
| SS0400      | Land at rear of Roseville, Dry Street, Langdon Hills                                 | Basildon          | 0.12                 | 17            |
| SS0401      | Land adjacent to Beony, Osborne Road, Basildon                                       | Basildon          | 0.06                 | 15            |
| SS0402      | Land between The Willows / The Homestead and Sunnyside, North Benfleet               | Basildon          | 0.84                 | 15            |
| SS0403      | Land East of The Willows, North Benfleet                                             | Basildon          | 0.83                 | 15            |
| SS0404      | Land south of The Willows / The Homestead, North Benfleet                            | Basildon          | 0.12                 | 15            |
| SS0405      | Land north of Grange Road, west of 287-311 Pound Lane, North Benfleet                | Basildon          | 1.43                 | 15            |
| SS0406      | Land rear of 287 Pound Lane, Bowers Gifford                                          | Bowers<br>Gifford | 0.06                 | 15            |
| SS0407      | The Brambles, Acacia Road, Bowers Gifford                                            | Bowers<br>Gifford | 0.07                 | 15            |
| SS0408      | Land adjacent Springview, Carlton Road, Bowers Gifford                               | Bowers<br>Gifford | 0.25                 | 15            |
| SS0409      | Land opposite Sunside Strip, Cornwall Road, Bowers<br>Gifford                        | Bowers<br>Gifford | 0.19                 | 16            |
| SS0410      | Land at Well Green Cottage, Dry Street, Langdon Hills                                | Basildon          | 0.08                 | 17            |
| SS0412      | Windsor Road, Bowers Gifford                                                         | Bowers<br>Gifford | 0.07                 | 15            |
| SS0413      | Land at The Haven, Windsor Road, Bowers Gifford                                      | Bowers<br>Gifford | 0.10                 | 15            |
| SS0414      | Land west of The Hoathley, Windsor Road, Bowers<br>Gifford                           | Basildon          | 0.06                 | 15            |
| SS0415      | Land north of Adelaide Cottage, Windsor Road, Bowers<br>Gifford                      | Basildon          | 0.07                 | 15            |
| SS0416      | Land east of St Elmo, Windsor Road, Bowers Gifford,<br>Basildon                      | Basildon          | 0.05                 | 15            |
| SS0417      | Land at Basildon Rose Gardens Ltd, Burnt Mills Road,<br>Basildon                     | Basildon          | 2.85                 | 15            |
| SS0418      | Land between Briar Walk and Tudor, Windsor Road, north Benfleet                      | Basildon          | 0.06                 | 15            |
| SS0419      | Land at Smilers Farm, Bowers Gifford, Basildon                                       | Basildon          | 3.19                 | 15            |
| SS0420      | Land at The Whispering, Osborne Road, Bowers Gifford                                 | Basildon          | 0.12                 | 15            |
| SS0421      | Land at The Whispering, Osborne Road, Bowers Gifford                                 | Basildon          | 0.21                 | 15            |
| SS0422      | Land at The Whispering, Osborne Road, Bowers Gifford                                 | Basildon          | 0.23                 | 15            |
| SS0423      | Beatrice Cottage, Elm Road, Bowers Gifford                                           | Basildon          | 0.29                 | 15            |
| SS0424      | Land between Sunnyview and Cranbrook, Osborne<br>Road, North Benfleet                | Basildon          | 0.10                 | 15            |

| Site<br>Ref | Site Address                                                                                                   | Settlement | Site<br>Area<br>(ha) | Map<br>Insert |
|-------------|----------------------------------------------------------------------------------------------------------------|------------|----------------------|---------------|
| SS0425      | Land at junction of Hawkesbury Bush Lane and Bells Hill Road, Langdon Hills, Basildon                          | Basildon   | 0.17                 | 18            |
| SS0426      | Land North and West of Blunts Wall Farm, Blunts Wall<br>Road                                                   | Billericay | 27.47                | 2             |
| SS0427      | Charlesville and Land East of Charlesville, Acacia Road,<br>North Benfleet, Basildon.                          | Basildon   | 0.55                 | 15            |
| SS0428      | Land at The Shades, Acacia Road, North Benfleet,<br>Basildon                                                   | Basildon   | 0.09                 | 15            |
| SS0429      | Land west of Woodstock, Upper Avenue, North Benfleet, Basildon                                                 | Basildon   | 0.13                 | 15            |
| SS0430      | Land at junction of Cross Road and Clarence, Basildon                                                          | Basildon   | 0.12                 | 16            |
| SS0431      | The Croft, Blackheath Chase, Langdon Hills, Basildon                                                           | Basildon   | 4.02                 | 17            |
| SS0433      | The Lodge, land North Crooked Brook, Woodside, The Rest, Magnolia and East of Magnolia, Moores Avenue, Fobbing | Basildon   | 0.86                 | 18            |
| SS0434      | Land at junction of Stormonts Way and Southway,<br>North of Pauldon Southway, Langdon Hills                    | Basildon   | 0.19                 | 17            |
| SS0435      | Land at Annwood Lodge Business Park, Southend<br>Arterial Road                                                 | Basildon   | 9.17                 | 16            |
| SS0436      | Land North of Summerhill Nursery, Pipps Hill Road<br>North, Basildon                                           | Basildon   | 1.28                 | 9             |
| SS0437      | Land at Junction of Meadow Way and Hovefield Avenue, Basildon                                                  | Basildon   | 0.93                 | 11            |
| SS0438      | Land at Novedene, Hovefield Hovefield Avenue,<br>Basildon                                                      | Basildon   | 0.63                 | 11            |
| SS0439      | Land West of Hannikins Farm, Billericay                                                                        | Billericay | 2.36                 | 1             |
| SS0440      | Land at Perceverance, Osborne Road, Bowers Gifford,<br>Basildon                                                | Basildon   | 0.33                 | 15            |
| SS0441      | Ellesmere, Acacia Road, Bowers Gifford, Basildon                                                               | Basildon   | 0.43                 | 15            |
| SS0442      | Land opposite Chez Nous, Thomas Road, Basildon                                                                 | Basildon   | 0.13                 | 15            |
| SS0443      | Land at Tumblemead, Rectory Road, Little Burstead                                                              | Billericay | 0.21                 | 7             |
| SS0444      | Land at Windsor Lodge, Windsor Road, Basildon                                                                  | Basildon   | 0.22                 | 15            |
| SS0445      | Land at junction of Pound Land and Clarence Road,<br>Basildon                                                  | Basildon   | 0.53                 | 16            |
| SS0446      | Land West of the Bayou, Windsor Road, Basildon                                                                 | Basildon   | 0.05                 | 15            |
| SS0447      | Land at corner of Windsor Road and Pound Lane,<br>Basildon                                                     | Basildon   | 0.22                 | 15            |
| SS0448      | Land east of Brackendale Avenue, Pitsea, South of the A13, north of railway line                               | Basildon   | 12.76                | 19            |
| SS0452      | Land west of Elm Farm, London Road, Crays Hill                                                                 | Crays Hill | 0.36                 | 9             |
| SS0453      | Land at Church Road, Ramsden Bellhouse                                                                         | Billericay | 0.64                 | 4             |
| SS0454      | Land between the Elms and Wayletts, Basildon                                                                   | Basildon   | 0.23                 | 7             |
| SS0455      | Land to the south of Basildon zoo, London Road,<br>Basildon                                                    | Basildon   | 2.35                 | 18            |