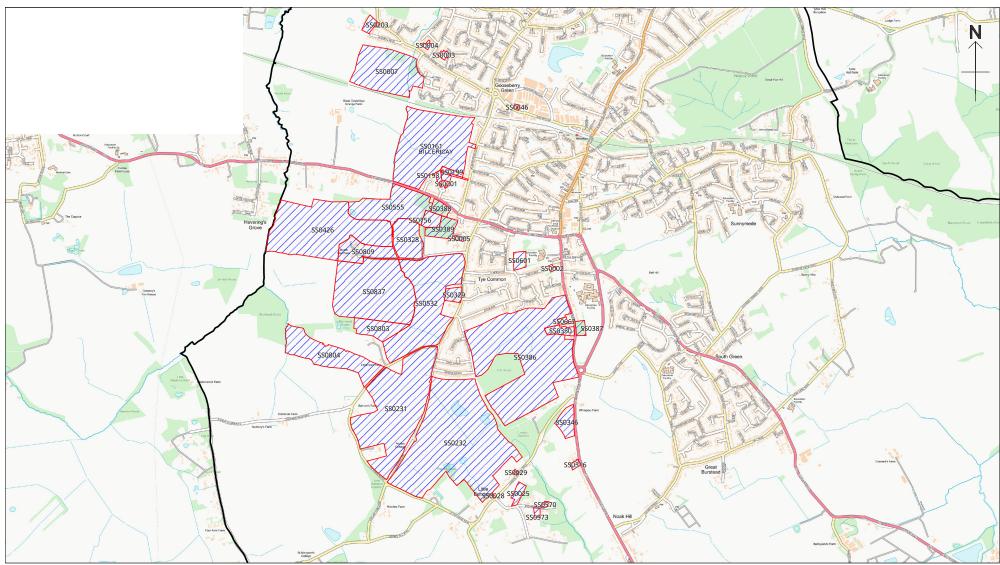

Appendix A: List and Map of All HELAA Sites

| Site<br>Ref | Site Address                                                                                           | Settlement | Site<br>Area<br>(ha) | Map<br>Insert |
|-------------|--------------------------------------------------------------------------------------------------------|------------|----------------------|---------------|
| SS0002      | R/O 40 Laindon Road and Abbeyfield Archer House,<br>Laindon Rd, Billericay                             | Billericay | 0.20                 | 2             |
| SS0003      | Rear of 266-274 Mountnessing Road, Billericay                                                          | Billericay | 0.34                 | 2             |
| SS0004      | Rear gardens of 286-294 Mountnessing Road and 3-5 Brightside, Billericay.                              | Billericay | 0.25                 | 2             |
| SS0005      | Land North of Mayflower House, Heath Close, Billericay                                                 | Billericay | 0.19                 | 2             |
| SS0007      | Land south of Bluebell Wood, north of railway line,<br>Billericay                                      | Billericay | 14.29                | 2             |
| SS0012      | Land East of Greens Farm Lane, West of Outwood<br>Common Road, North of Outwood Farm Road              | Billericay | 28.39                | 3             |
| SS0015      | 11 Church Street and land rear of 11 Church Street                                                     | Billericay | 0.45                 | 8             |
| SS0016      | Buckwyns Chase, Billericay                                                                             | Billericay | 2.89                 | 1             |
| SS0017      | Elvington                                                                                              | Billericay | 5.84                 | 1             |
| SS0020      | Land adjacent to 26 The Mount                                                                          | Billericay | 0.63                 | 3             |
| SS0022      | Land West of Grange Farm, Great Burstead                                                               | Billericay | 7.78                 | 8             |
| SS0023      | Lyndhurst, Broomhills Chase, Little Burstead                                                           | Billericay | 0.15                 | 7             |
| SS0024      | Oaklands, Broomhills Chase, Little Burstead                                                            | Billericay | 0.19                 | 7             |
| SS0025      | Hazelhurst, Broomhills Chase, Little Burstead                                                          | Billericay | 0.97                 | 2             |
| SS0026      | Knoll Cottage and Land between Cranbourne and The Willows, Broomhills Chase, Little Burstead           | Billericay | 0.38                 | 7             |
| SS0027      | Land East of Crystal (formally The Willows), West of Knoll Cottage, Broomhills Chase, Little Burstead  | Billericay | 0.24                 | 7             |
| SS0028      | Land adjacent to Homeleigh, Laindon Common Road,<br>Little Burstead                                    | Billericay | 0.07                 | 2             |
| SS0029      | Land in front of 'The Reddings', south of Burstead<br>Cottage, Laindon Common Road, Little Burstead    | Billericay | 0.09                 | 2             |
| SS0030      | Land Opposite Roseleigh, The Chase, Little Burstead                                                    | Billericay | 0.60                 | 7             |
| SS0031      | Land north of Harold Wood House, Green Lane, Little<br>Burstead                                        | Billericay | 0.10                 | 7             |
| SS0032      | Land South of MaeVal, Green Lane, Little Burstead                                                      | Billericay | 0.64                 | 7             |
| SS0033      | Land West of Denewood, Studland Avenue                                                                 | Wickford   | 0.15                 | 20            |
| SS0034      | Wickford Car Park, rear of High Street and Ladygate<br>Centre                                          | Wickford   | 0.78                 | 5             |
| SS0036      | Land at Market Avenue and Market Road, Wickford, including the swimming pool and 70-108 Market Avenue. | Wickford   | 0.10                 | 5             |
| SS0039      | Land adjacent to 48 Castledon Road, Wickford                                                           | Wickford   | 0.30                 | 4             |
| SS0040      | Land rear of Almond Avenue, Wickford                                                                   | Wickford   | 0.29                 | 5             |
| SS0042      | Land rear of 101-107 Hill Avenue Wickford                                                              | Wickford   | 0.26                 | 6             |
| SS0043      | Plot of 32 Hill Avenue                                                                                 | Wickford   | 0.61                 | 6             |
| SS0044      | Rear of 49 – 69 Fanton Chase                                                                           | Wickford   | 0.27                 | 6             |
| SS0046      | Land at Shot Farm, Southend Road, Wickford                                                             | Wickford   | 23.21                | 6             |

| Site<br>Ref | Site Address                                                                                                        | Settlement | Site<br>Area<br>(ha) | Map<br>Insert |
|-------------|---------------------------------------------------------------------------------------------------------------------|------------|----------------------|---------------|
| SS0047      | Land east of Oak Avenue, south of Templar Lodge, Wickford                                                           | Wickford   | 0.05                 | 6             |
| SS0049      | Land adjacent to Holly Lodge, Oak Avenue, Wickford                                                                  | Wickford   | 0.15                 | 6             |
| SS0050      | Land east of Sunnyside, Enfield Road, Wickford                                                                      | Wickford   | 0.07                 | 6             |
| SS0051      | Land at Claygate, Enfield Road, Wickford                                                                            | Wickford   | 0.05                 | 6             |
| SS0052      | Land East of Church Road, North of Glebe Road,<br>Ramsden BellHouse                                                 | Wickford   | 17.83                | 4             |
| SS0053      | Land south and north of Barn Hall (Area of Special<br>Reserve BAS S3) + Allocation S3 + R3                          | Wickford   | 20.96                | 5             |
| SS0054      | Land north and east of Station Avenue, Barn Hall,<br>Wickford                                                       | Wickford   | 5.24                 | 5             |
| SS0056      | Land west of Lower Dunton Road, Dunton, Basildon                                                                    | Basildon   | 28.01                | 12            |
| SS0057      | Land at Hereford House, Lower Dunton Road, Dunton,<br>Basildon                                                      | Basildon   | 4.41                 | 12            |
| SS0058      | Land at Ford Dunton Technical Centre, Dunton,<br>Laindon, Basildon                                                  | Basildon   | 82.54                | 12            |
| SS0060      | Land at corner of Nevendon Road and Courtauld Road                                                                  | Basildon   | 1.55                 | 10            |
| SS0063      | Land at Dorval on corner of Pound Lane and Arterial Road, Laindon                                                   | Basildon   | 0.19                 | 13            |
| SS0067      | Land at Laindon Link, South West of Roundacre                                                                       | Basildon   | 0.67                 | 13            |
| SS0068      | Car park southwest of Roundacre.                                                                                    | Basildon   | 1.35                 | 13            |
| SS0069      | Open Space and garages at rear of 1-53 Paprills, 318-334 Great Gregorie and 156-184 The Knares, Lee Chapel South    | Basildon   | 0.59                 | 13            |
| SS0070      | Land south of Basildon College, north of Basildon<br>Hospital                                                       | Basildon   | 13.43                | 18            |
| SS0072      | Thurrock and Basildon College Nethermayne Campus                                                                    | Basildon   | 8.28                 | 18            |
| SS0073      | Rear of 6-38 Eastley, Basildon                                                                                      | Basildon   | 0.70                 | 18            |
| SS0076      | Land North of Nethermayne, South of 35 Toucan Way, including car park and outbuildings at Basildon Golf Course      | Basildon   | 2.02                 | 18            |
| SS0077      | Church Walk House, Church Walk, Basildon SS14 1EH                                                                   | Basildon   | 0.11                 | 13            |
| SS0078      | Cherrydown West / Ashdon Way Car Park                                                                               | Basildon   | 1.06                 | 13            |
| SS0082      | Land opposite 54-84 Audley Way                                                                                      | Basildon   | 0.25                 | 13            |
| SS0083      | Land East of Clay Hill Road, North of Witchards and South of Railway Line                                           | Basildon   | 0.98                 | 14            |
| SS0084      | Community Hall off Witchards and Open Space rear of 26-45 Gun Hill Place and rear of 41-58 Wickham Place, Kingswood | Basildon   | 3.68                 | 14            |
| SS0085      | Land north of Gun Hill Place, Basildon                                                                              | Basildon   | 0.44                 | 14            |
| SS0086      | Treetops and Land Adjacent Treetops, North Road,<br>Crays Hill                                                      | Crays Hill | 0.33                 | 9             |
| SS0087      | Open Space and garages at rear of 2-12 Priors Close, 94-114 Pinmill and 442-510 Long Riding, Barstable              | Basildon   | 0.23                 | 14            |

| Site<br>Ref | Site Address                                                                                                                   | Settlement | Site<br>Area<br>(ha) | Map<br>Insert |
|-------------|--------------------------------------------------------------------------------------------------------------------------------|------------|----------------------|---------------|
| SS0088      | Open Space rear of 8-34 Codenham Straight and rear of 40-66 Codenham Green, Kingswood                                          | Basildon   | 0.17                 | 14            |
| SS0089      | Open Space rear of 2-28 Wynters and rear of 1-17 Codenham Straight, Kingswood                                                  | Basildon   | 0.26                 | 14            |
| SS0090      | Basildon Integrated Support Service (Lincewood County Infants School Annexe) High Road, Langdon Hills                          | Basildon   | 0.37                 | 17            |
| SS0092      | Land west of High Road and South of The Grove,<br>Langdon Hills                                                                | Basildon   | 1.69                 | 17            |
| SS0093      | Land adjacent to 6 Lee Chapel Lane, Langdon Hills                                                                              | Basildon   | 0.47                 | 17            |
| SS0094      | Superstore and Car Park, Mandeville Way, Laindon                                                                               | Basildon   | 3.01                 | 12            |
| SS0096      | Land at corner of Mandeville Way and West<br>Mayne/North of 75-92 Menzies Avenue, Laindon                                      | Basildon   | 0.59                 | 12            |
| SS0098      | Land at Presidents Court, Hoover Drive, Laindon                                                                                | Basildon   | 0.09                 | 12            |
| SS0101      | Land north of Church Hill, Laindon                                                                                             | Basildon   | 9.29                 | 13            |
| SS0103      | Open Space adjacent to 26 Scarletts and r/o 14-28 The Upway, Fryerns                                                           | Basildon   | 0.17                 | 14            |
| SS0105      | Ashleigh Centre & Fryerns Library, Whitmore Way                                                                                | Basildon   | 0.95                 | 14            |
| SS0107      | Land at Long Riding, north of Napier Close, Barstable                                                                          | Basildon   | 1.83                 | 14            |
| SS0108      | Open Space opposite 113-151 Church Road and South of Fairhouse County Primary School, Vange                                    | Basildon   | 1.14                 | 14            |
| SS0111      | Vange Hill Drive Open Space, Vange                                                                                             | Basildon   | 1.48                 | 19            |
| SS0113      | Open Space rear of 1-47 Goldings Crescent and between 8 and 10 Moss Drive, Vange                                               | Basildon   | 0.32                 | 19            |
| SS0114      | Open Space North West of Ryedene CP School,<br>Ryedene, Vange, Basildon                                                        | Basildon   | 0.33                 | 19            |
| SS0115      | Open Space between Ryedene CP School and Springfields, Freshwater Drive and Driftway, Vange, Basildon                          | Basildon   | 0.91                 | 19            |
| SS0117      | Land at the North end of Kent View Road Open Space,<br>to the rear of No 88 to No 136 Kent View Road,<br>including the garages | Basildon   | 0.68                 | 14            |
| SS0118      | Open Space, North of 59-67 Bardfield and adjacent to 37-45 Bardfield, Vange, Basildon                                          | Basildon   | 0.31                 | 14            |
| SS0119      | Riverton Hall, Bardfield, Basildon                                                                                             | Basildon   | 0.22                 | 14            |
| SS0120      | Open Space at rear of 26-54 Dencourt Crescent and rear of 34-54 The Greensted, Barstable, Basildon                             | Basildon   | 0.53                 | 14            |
| SS0121      | Open Space and garages at the rear of 5-21 Marney Drive and rear of 80-100 Luncies Road, Barstable, Basildon                   | Basildon   | 0.24                 | 14            |
| SS0122      | Open Space between 5-25 and 83 Meredene and 37-59 Stagden Cross, Barstable, Basildon                                           | Basildon   | 0.52                 | 14            |
| SS0123      | Former Fryerns School and Social Services Offices,<br>Broadmayne, Craylands                                                    | Basildon   | 3.24                 | 14            |
| SS0124      | Gardiners Lane South, Cranes Farm Road, Basildon                                                                               | Basildon   | 17.25                | 9             |
| SS0125      | Land adjacent Southwood Court, Great Spenders,<br>Basildon                                                                     | Basildon   | 0.59                 | 9             |

| Site<br>Ref | Site Address                                                                                                          | Settlement | Site<br>Area<br>(ha) | Map<br>Insert |
|-------------|-----------------------------------------------------------------------------------------------------------------------|------------|----------------------|---------------|
| SS0126      | Land north of Hardy Road, east of the car park                                                                        | Basildon   | 0.17                 | 14            |
| SS0127      | Pitches south of Cranes Farm Road, Basildon                                                                           | Basildon   | 4.05                 | 14            |
| SS0128      | Land at north and west of Unit 1 Waterfront Walk, Pipps Hill Industrial                                               | Basildon   | 1.06                 | 9             |
| SS0130      | Land South of Wash Road, West of Pipps Hill Road<br>North and East of Eastfield Road, Basildon                        | Basildon   | 17.76                | 8             |
| SS0131      | Festival Leisure Retail Park, Cranes Farm Road                                                                        | Basildon   | 13.40                | 9             |
| SS0133      | Yardley Business Park, Land bounded by Luckyn Lane and Miles Gray Road, Pipps Hill Industria                          | Basildon   | 2.18                 | 13            |
| SS0134      | Land at north of Gloucester Park between, Basildon                                                                    | Basildon   | 5.56                 | 13            |
| SS0135      | Gloucester Park, north of fishing lake and south of Sporting Village                                                  | Basildon   | 10.88                | 13            |
| SS0136      | Pipps Hill Retail Park, Basildon                                                                                      | Basildon   | 7.30                 | 13            |
| SS0137      | 1-31 Runwell Road, Wickford                                                                                           | Wickford   | 0.45                 | 5             |
| SS0139      | Open Space to the rear of 22-30 The Fold and opposite 24-30 Honeypot Lane, Fryerns                                    | Basildon   | 0.19                 | 14            |
| SS0140      | Open Space, East of Abbots Court and Chaplin Close,<br>West of South Wash Road, Noak Bridge                           | Basildon   | 0.85                 | 8             |
| SS0141      | Land at the junction of Fore Street and Bridge Street,<br>Noak Bridge                                                 | Basildon   | 0.10                 | 8             |
| SS0142      | Pipps Hill Farm, Land West of Pipps Hill Road North,<br>North of Southend Arterial road, Basildon                     | Basildon   | 0.32                 | 8             |
| SS0143      | Allocation E4 Land adjacent to Courtauld Road                                                                         | Basildon   | 1.49                 | 10            |
| SS0144      | Land adjacent Lympstone, Burnt Mills Road, Basildon                                                                   | Basildon   | 0.43                 | 10            |
| SS0145      | Land adjacent to the Watermill, Burnt Mills Road, Pitsea                                                              | Basildon   | 0.73                 | 14            |
| SS0147      | Land at Parklands, rear of 5-29 Parkside, Northlands                                                                  | Basildon   | 0.36                 | 14            |
| SS0148      | Open Space at junction of Ashlyns and Cheshunts, adjacent to/to the rear of 1-5 Cheshunts and 133 Cheshunts, Felmores | Basildon   | 1.88                 | 14            |
| SS0149      | Open space adjacent to Great Chalvedon Hall opposite 31-57 Tyefields                                                  | Basildon   | 1.06                 | 15            |
| SS0150      | Land at North of 36 Popes Crescent, Pitsea                                                                            | Basildon   | 0.34                 | 14            |
| SS0152      | Dipple Medical Centre and land east of Medical Centre, rear of 2-22 Gifford Green                                     | Basildon   | 0.36                 | 14            |
| SS0154      | 1-12 Broadway North, Pitsea, Basildon                                                                                 | Basildon   | 0.41                 | 14            |
| SS0155      | Land at Waterville Drive, Pitsea                                                                                      | Basildon   | 0.26                 | 19            |
| SS0156      | Terminus Drive, Pitsea                                                                                                | Basildon   | 2.22                 | 19            |
| SS0157      | Cromwell Manor, Pitsea Hall Lane, Pitsea                                                                              | Basildon   | 6.90                 | 19            |
| SS0158      | Tuskite Works, Pitsea Hall Lane, Pitsea                                                                               | Basildon   | 0.44                 | 19            |
| SS0159      | Land bounded by A130, A127 and Sliproads                                                                              | Basildon   | 18.51                | 16            |
| SS0160      | (Benfleet Triangle), East of Bonvilles Farm, Arterial Road                                                            | Basildon   | 44.64                | 16            |
| SS0161      | Land west of Mountnessing Road, North of London<br>Road and South of the railway line, Billericay                     | Billericay | 24.80                | 2             |

| Site<br>Ref | Site Address                                                                                                                    | Settlement           | Site<br>Area<br>(ha) | Map<br>Insert |
|-------------|---------------------------------------------------------------------------------------------------------------------------------|----------------------|----------------------|---------------|
| SS0163      | Land North of London Road, East of Ilfracombe Avenue and West of Pound Lane, Bowers Gifford                                     | Bowers<br>Gifford    | 29.68                | 15            |
| SS0164      | The Wickford Education Centre, Alderney Gardens, Wickford                                                                       | Wickford             | 1.59                 | 5             |
| SS0166      | Land adjacent to Nevendon Rd (A132), east of Sutcliffe Close, to north of Champion Close                                        | Wickford             | 1.23                 | 5             |
| SS0167      | ITEC Training Centre, Burnt Mills Road                                                                                          | Basildon             | 0.29                 | 10            |
| SS0168      | Open Space, Community Hall and garages, r/o 3-83<br>Langham Crescent, Great Burstead                                            | Billericay           | 0.66                 | 3             |
| SS0169      | Open space at Passingham Close, to the rear of 40-58 Passingham Avenue and r/o 20-24 Froden Brook                               | Billericay           | 0.32                 | 3             |
| SS0171      | Open Space opposite 40-68 Wickhay, Lee Chapel North                                                                             | Basildon             | 0.26                 | 13            |
| SS0172      | Open space at r/o 19-39 Cunningham Drive, 2-10 Logan Link, 5-6 Brodie Walk and 10-12 Nicholson Grove                            | Wickford             | 0.41                 | 5             |
| SS0173      | Open space between Maitland Rd, Scott drive and The Broadway, the Wick Wickford                                                 | Wickford             | 0.97                 | 5             |
| SS0174      | Open space at Apple Tree Way between Pippin Court & St Catherine's Court, Wickford                                              | Wickford             | 0.16                 | 5             |
| SS0176      | Open Space adjacent to 63 Hollyford, 13 Longtail & 5 Dunfane, Billericay                                                        | Billericay           | 0.16                 | 1             |
| SS0177      | Land at 157-167 Nevendon Road, Wickford                                                                                         | Wickford             | 0.54                 | 5             |
| SS0178      | Land rear of 13 and 13a Valley Road, Billericay                                                                                 | Billericay           | 0.03                 | 3             |
| SS0179      | Land at rear of 215 Pound Lane, North Benfleet                                                                                  | Basildon             | 0.04                 | 15            |
| SS0181      | Laindon Town Centre/shopping centre, Laindon High<br>Road                                                                       | Basildon             | 4.72                 | 12            |
| SS0182      | Land adjacent to the south side of Cranes Farm Road,<br>Basildon, from Ghyllgrove to the field of Pendle Drive/<br>Pendle Close | Basildon             | 0.96                 | 9             |
| SS0183      | Mayflower Retail Park, including Tesco store and adjoining restaurants                                                          | Basildon             | 7.30                 | 9             |
| SS0186      | Sainsbury's, Cricketers Way, Nevendon                                                                                           | Basildon             | 3.88                 | 10            |
| SS0188      | Land adj 15 New Century Road, Laindon                                                                                           | Basildon             | 0.13                 | 12            |
| SS0189      | Maitland Lodge, Southend Road                                                                                                   | Billericay           | 1.48                 | 8             |
| SS0190      | Roseview, Burnt Mills Road, and land to rear of Rose<br>View, Basildon                                                          | Basildon             | 0.67                 | 15            |
| SS0191      | Land north of Vange Primary School and Basildon zoo                                                                             | Basildon             | 15.03                | 18            |
| SS0192      | Land rear of, and including, Ravenscroft and Saremma,<br>Gardiners Lane North, Crays Hill                                       | Crays Hill           | 0.97                 | 9             |
| SS0193      | 3 Kenilworth Close, South of the railway line, Billericay                                                                       | Billericay           | 0.35                 | 2             |
| SS0194      | Noak Hill Golf Course, 187 Noak Hill Road                                                                                       | Billericay           | 6.25                 | 8             |
| SS0195      | Downham View Farm, 47 Castledon Road, to rear of Studland Avenue and Southbourne Grove, Wickford                                | Wickford             | 2.24                 | 4             |
| SS0196      | Land at The Briars, Church Road, Ramsden Bellhouse                                                                              | Ramsden<br>Bellhouse | 1.18                 | 4             |

| Site<br>Ref | Site Address                                                                                          | Settlement           | Site<br>Area<br>(ha) | Map<br>Insert |
|-------------|-------------------------------------------------------------------------------------------------------|----------------------|----------------------|---------------|
| SS0197      | Alpha Garden Centre, London Road                                                                      | Wickford             | 3.04                 | 4             |
| SS0198      | Thatched Cottage and Land to the rear of Thatched Cottage, Southend Road                              | Billericay           | 2.55                 | 3             |
| SS0199      | Land rear of 31 and 33 Mountnessing Road, Billericay                                                  | Billericay           | 0.50                 | 2             |
| SS0200      | 27 Mountnessing Road, Billericay, inclusive of land at rear                                           | Billericay           | 0.27                 | 2             |
| SS0201      | Land rear of 5 Kenilworth Close and no. 6 Kenilworth Close, Billericay                                | Billericay           | 0.45                 | 2             |
| SS0202      | No 53 Castledon Road and Land from rear of No 53 to rear of No 81, Castledon Road, Wickford           | Wickford             | 2.29                 | 4             |
| SS0203      | Bluebell Lodge, Mountnessing Road, Billericay                                                         | Billericay           | 0.06                 | 2             |
| SS0205      | Pine Cottage, Church Road                                                                             | Ramsden<br>Bellhouse | 0.15                 | 4             |
| SS0206      | Wickford Memorial Park Community Hall and Car Park, Rettendon View                                    | Wickford             | 0.22                 | 5             |
| SS0207      | Farm land east of Pound Lane, North Benfleet                                                          | Basildon             | 121.24               | 16            |
| SS0208      | Hovefields on Southern Arterial Road, North Benfleet                                                  | Basildon             | 7.29                 | 11            |
| SS0209      | Arterial Rd North, North Benfleet                                                                     | Basildon             | 0.34                 | 16            |
| SS0210      | Land east of Tyefields, south of Burnt Mills Road,<br>Basildon                                        | Basildon             | 51.04                | 15            |
| SS0211      | Land south of Burnt Mills Road, North of Rushley Park,<br>Basildon                                    | Basildon             | 0.76                 | 15            |
| SS0212      | Ravensbourne, Land east of Tyefields, south of Burnt<br>Mills Road, north of Trenham Avenue, Basildon | Basildon             | 0.46                 | 15            |
| SS0213      | Land east of Tyefields, south of Burnt Mills Road,<br>Basildon                                        | Basildon             | 2.57                 | 15            |
| SS0214      | Land east of rushley, south of Burnt Mills Road,<br>Basildon                                          | Basildon             | 0.36                 | 15            |
| SS0215      | Land east of rushley, south of Burnt Mills Road,<br>Basildon                                          | Basildon             | 0.20                 | 15            |
| SS0216      | Land adjacent Ashburton, east of Trenham Avenue,<br>Basildon                                          | Basildon             | 0.39                 | 15            |
| SS0218      | Land to the west of Eversley Road, Pitsea                                                             | Basildon             | 3.56                 | 15            |
| SS0219      | Land east of Eric Road and east of Alpha Close                                                        | Basildon             | 1.16                 | 16            |
| SS0220      | Police Houses and Land adjacent, Church Road,<br>Ramsden Bellhouse                                    | Ramsden<br>Bellhouse | 0.30                 | 4             |
| SS0221      | Land adjacent to Copper Beeches, Orchard Avenue,<br>Ramsden BellHouse                                 | Ramsden<br>Bellhouse | 0.55                 | 4             |
| SS0222      | Land adjacent to Sliverwood Lodge, Orchard Avenue,<br>Ramsden BellHouse                               | Ramsden<br>Bellhouse | 0.11                 | 4             |
| SS0223      | Land south of Ramsden Park Road, Ramsden Bellhouse                                                    | Ramsden<br>Bellhouse | 3.11                 | 4             |
| SS0224      | Park Farm Cottages and Amberwood, Park Lane,<br>Ramsden Bellhouse                                     | Ramsden<br>Bellhouse | 0.96                 | 4             |

| Site<br>Ref | Site Address                                                                                        | Settlement | Site<br>Area<br>(ha) | Map<br>Insert |
|-------------|-----------------------------------------------------------------------------------------------------|------------|----------------------|---------------|
| SS0225      | Land at Holly Lodge, Oak Avenue, Wickford                                                           | Wickford   | 0.09                 | 6             |
| SS0230      | The Paddock, South of Salcott Crescent, East of Cranfield Park Road Wickford                        | Wickford   | 1.17                 | 11            |
| SS0231      | Land east of Tye Common Road and west of Wiggins Lane, Little Burstead (Salmons Farm/Richdan Farm)  | Billericay | 30.72                | 2             |
| SS0232      | Land north of Clockhouse Road/Tye Common Road, east of Wiggins Lane, west of Little Burstead Common | Billericay | 49.46                | 2             |
| SS0234      | Land west of Nethermayne, near Five Bells, Basildon                                                 | Basildon   | 2.25                 | 18            |
| SS0235      | Land at Tompkins Farm, London Road, Vange                                                           | Basildon   | 11.62                | 18            |
| SS0236      | Basildon zoo site, London road, Vange.                                                              | Basildon   | 1.94                 | 18            |
| SS0237      | Brooklands, West of Hardings Elms Road,                                                             | Basildon   | 1.00                 | 9             |
| SS0240      | Land north of Jostan, Coxes Farm Road, Great Burstead, Billericay.                                  | Billericay | 5.38                 | 3             |
| SS0242      | Cranfield House, Cranfield Park Road, Wickford                                                      | Wickford   | 1.45                 | 11            |
| SS0243      | Land between St Germain and Barstable House,<br>Cranfield Park Road, Wickford                       | Wickford   | 0.92                 | 11            |
| SS0244      | Land at Alberta, South of Buena Vista, Southbourne<br>Grove                                         | Wickford   | 0.16                 | 20            |
| SS0245      | Land north of 144 Castledon Road, Wickford (Plot of 146)                                            | Wickford   | 0.09                 | 4             |
| SS0246      | Land at Greenacres Farm, Castledon Road                                                             | Wickford   | 16.20                | 4             |
| SS0247      | Land adjacent to Honiley, Honiley Avenue, Wickford                                                  | Wickford   | 0.44                 | 11            |
| SS0248      | Land at Faircroft, Hovefields Drive, Wickford                                                       | Wickford   | 0.60                 | 11            |
| SS0249      | Land west of Mandeville Way, Laindon, Basildon                                                      | Basildon   | 15.52                | 12            |
| SS0250      | Grangehurst, Honiley Avenue                                                                         | Wickford   | 0.29                 | 11            |
| SS0251      | Land East of New House Avenue, (Opposite The Gables)                                                | Wickford   | 0.38                 | 4             |
| SS0252      | Land at Winton Avenue, New House Farm Estate                                                        | Wickford   | 0.08                 | 4             |
| SS0253      | Land at Boscombe Avenue                                                                             | Wickford   | 0.06                 | 20            |
| SS0254      | Land opposite 36 Boscombe Avenue, Wickford                                                          | Wickford   | 0.07                 | 20            |
| SS0255      | Land opposite Ashford Boscombe Avenue                                                               | Wickford   | 0.07                 | 20            |
| SS0256      | Land adjacent 5 Canford Avenue                                                                      | Wickford   | 0.12                 | 20            |
| SS0257      | Land at rear and East of Littledene, junction of Christchurch Avenue and Studland Avenue            | Wickford   | 0.14                 | 20            |
| SS0258      | Land known as Oak Meadow, Christchurch Avenue, rear of Beaumont Winton Avenue                       | Wickford   | 0.13                 | 20            |
| SS0259      | Land known as Brambly Hedge, opposite Mavylen,<br>Studland Avenue                                   | Wickford   | 0.07                 | 20            |
| SS0260      | Land between Littledene and Fairview, Studland Avenue                                               | Wickford   | 0.14                 | 20            |
| SS0261      | Land East of Eton Manor, Branksome Avenue, Wickford                                                 | Wickford   | 0.13                 | 20            |
| SS0262      | Land West of 201 Wickhay and North of 153 Falstones                                                 | Basildon   | 0.02                 | 13            |
| SS0263      | Land at Branksome Avenue.                                                                           | Wickford   | 0.21                 | 20            |
| SS0264      | Land opposite Malcom and at East of No 285, Studland Avenue                                         | Wickford   | 0.20                 | 20            |

| Site<br>Ref | Site Address                                                                              | Settlement | Site<br>Area<br>(ha) | Map<br>Insert |
|-------------|-------------------------------------------------------------------------------------------|------------|----------------------|---------------|
| SS0265      | Land opposite St Annes, Southbourne Grove                                                 | Wickford   | 0.14                 | 20            |
| SS0266      | Land West of Sunnydene, Studland Avenue                                                   | Wickford   | 0.07                 | 20            |
| SS0267      | Land at Portland House, Cranfield Park Road, Wickford                                     | Wickford   | 0.37                 | 11            |
| SS0268      | Land North of The Willows, on the corner of London<br>Road & Lower Park Road, Wickford    | Wickford   | 0.44                 | 10            |
| SS0269      | Land North of The Willows, Lower Park Road, Wickford                                      | Wickford   | 0.16                 | 10            |
| SS0270      | Land at 113/116 Meadow Way, Wickford SS12 9HA                                             | Wickford   | 0.21                 | 11            |
| SS0271      | Land between Nevendon Road and Borwick Lane incorporating The Gables, Wickford            | Wickford   | 2.72                 | 10            |
| SS0272      | Land at Bromfords Villa, Borwick Lane, Wickford                                           | Wickford   | 0.48                 | 10            |
| SS0273      | Burton Lodge and Kennels, Borwick Lane, Wickford                                          | Wickford   | 1.57                 | 10            |
| SS0274      | The Retreat, Corner of Studland Avenue and Christchurch Avenue                            | Wickford   | 0.07                 | 20            |
| SS0275      | Land North of Sarjon at junction of Southbourne Grove and Studland Avenue,                | Wickford   | 0.09                 | 20            |
| SS0276      | Thonycroft, Meadow Way, Wickford                                                          | Wickford   | 0.45                 | 11            |
| SS0277      | Lyndale, Hovefields Drive, Wickford                                                       | Wickford   | 0.75                 | 11            |
| SS0278      | Redlands, Hovefields Drive, Wickford                                                      | Wickford   | 2.29                 | 11            |
| SS0279      | Auckland, Hovefields Avenue, Wickford                                                     | Wickford   | 0.39                 | 11            |
| SS0280      | Sunnydene Farm, Hovefields Avenue, Wickford                                               | Wickford   | 1.92                 | 11            |
| SS0281      | Land at Stevensons Farm, North of Arterial Road and West of A132, Wickford.               | Wickford   | 7.44                 | 10            |
| SS0282      | Morbec Farm, Arterial Road, Wickford                                                      | Wickford   | 3.70                 | 16            |
| SS0283      | Land at East of Morbec Farm, Arterial Road, Wickford                                      | Wickford   | 0.50                 | 16            |
| SS0284      | Lorraine Cottage, Upper Park Road, Wickford                                               | Wickford   | 0.20                 | 10            |
| SS0285      | Land at the junction of London Road and Ramsden View Road, Wickford.                      | Wickford   | 4.50                 | 4             |
| SS0286      | Land South of London Road, from West of Tudor Way to East of Ramsden View Road, Wickford. | Wickford   | 7.60                 | 4             |
| SS0287      | Land West and East of and incorporating Brick House Farm, 229 London Road, Wickford.      | Wickford   | 0.84                 | 4             |
| SS0288      | Open Space and Garages, adjacent 31 and 36 Woolshots Road                                 | Wickford   | 0.50                 | 4             |
| SS0289      | Land between St Arthurs and Oakmead, Southbourne Grove                                    | Wickford   | 0.05                 | 20            |
| SS0290      | Land adjacent 140 Castledon Road, Wickford                                                | Wickford   | 0.07                 | 4             |
| SS0291      | Land to the rear of Great Broomfields, Cranfield Park<br>Road, Wickford                   | Wickford   | 3.90                 | 11            |
| SS0292      | Land between Royston and Larksmead Meadow Way,<br>Wickford                                | Wickford   | 0.07                 | 11            |
| SS0293      | Land at corner of Meadow Way and Fieldway, Wickford                                       | Wickford   | 0.04                 | 11            |
| SS0294      | Greendene, Upper Park Road, Wickford                                                      | Wickford   | 0.17                 | 10            |
| SS0296      | Land at junction of Fieldway and The Chase, Fairmead Estate, Wickford                     | Wickford   | 0.07                 | 11            |

| Site<br>Ref | Site Address                                                                                                                                                                                  | Settlement | Site<br>Area<br>(ha) | Map<br>Insert |
|-------------|-----------------------------------------------------------------------------------------------------------------------------------------------------------------------------------------------|------------|----------------------|---------------|
| SS0297      | Land at Morbec Lodge, Morbec Farm, Southend Arterial Road                                                                                                                                     | Wickford   | 0.77                 | 16            |
| SS0298      | St Mary's and Sirocoby Kennels, Newhouse Avenue                                                                                                                                               | Wickford   | 1.28                 | 4             |
| SS0299      | Land adjacent Bluebell Cottage, Buckwyns Chase                                                                                                                                                | Billericay | 1.77                 | 1             |
| SS0300      | Land adjacent Bluebell Cottage and the Cottage Nurseries, Buckwyns Chase                                                                                                                      | Billericay | 0.84                 | 1             |
| SS0301      | Land adjacent Bluebell Cottage, Buckwyns Chase                                                                                                                                                | Billericay | 0.45                 | 1             |
| SS0302      | Crown View, Crays Hill Road                                                                                                                                                                   | Crays Hill | 0.92                 | 9             |
| SS0303      | Land to east of Allotment Gardens, Queens Road, Crays<br>Hill                                                                                                                                 | Crays Hill | 0.37                 | 9             |
| SS0305      | Land between 4 and 5 Elm Cottages, Coxes Farm Road,<br>Billericay                                                                                                                             | Billericay | 2.40                 | 3             |
| SS0306      | Willoughby Coachworks, Coxes Farm Road, Billericay                                                                                                                                            | Billericay | 0.83                 | 3             |
| SS0307      | Southend Farm, Southend Road, South Green, Billericay                                                                                                                                         | Billericay | 4.55                 | 3             |
| SS0308      | Rosedene, Coxes Farm Road, Billericay                                                                                                                                                         | Billericay | 1.39                 | 3             |
| SS0310      | Land adjacent fairview, Break Egg Hill, Billericay                                                                                                                                            | Billericay | 0.08                 | 3             |
| SS0311      | Land at junction of Break Egg Hill and Brackendale                                                                                                                                            | Billericay | 0.27                 | 3             |
| SS0312      | Land between oakwood and ingledew, Break Egg Hill,<br>Billericay                                                                                                                              | Billericay | 0.22                 | 3             |
| SS0313      | Land east of Lyndhurst, Billericay                                                                                                                                                            | Billericay | 0.06                 | 3             |
| SS0314      | Land west of Lyndhurst, Billericay                                                                                                                                                            | Billericay | 0.06                 | 3             |
| SS0315      | Land opposite Glentowy, Brackendale Billericay                                                                                                                                                | Billericay | 0.03                 | 3             |
| SS0316      | Land between Blackmore Farm and No. 20 Noak Hill<br>Road                                                                                                                                      | Billericay | 0.31                 | 2             |
| SS0317      | Junction of Oak Road and Oak Lane, Crays Hill                                                                                                                                                 | Crays Hill | 1.45                 | 9             |
| SS0318      | Land West of Rookery Nook, Crays Hill                                                                                                                                                         | Crays Hill | 0.62                 | 9             |
| SS0319      | Land between London Road and Corner Road, Crays Hill                                                                                                                                          | Crays Hill | 0.69                 | 9             |
| SS0320      | Land opposite South Lodge, Approach Road, Crays Hill                                                                                                                                          | Crays Hill | 0.21                 | 9             |
| SS0321      | Land east of South Lodge, Approach Road, Crays Hill                                                                                                                                           | Crays Hill | 0.13                 | 9             |
| SS0322      | Land at Junction of Corner Road and London road, West of Meadowside, Crays Hill                                                                                                               | Crays Hill | 0.12                 | 9             |
| SS0323      | Land at Huntsman House, Kennel Lane                                                                                                                                                           | Billericay | 4.55                 | 3             |
| SS0324      | Land East of The Hayloft and The Fox Cottage, Kennel Lane                                                                                                                                     | Billericay | 0.55                 | 3             |
| SS0325      | Land opposite No 5 to 27 Kennel Lane, Kennel Lane, Billericay                                                                                                                                 | Billericay | 0.56                 | 3             |
| SS0326      | Land including Stables and Groom Cottage, Kennel Lane, Billericay                                                                                                                             | Billericay | 3.53                 | 3             |
| SS0327      | Barleylands Council Depot, Barleylands Road                                                                                                                                                   | Billericay | 4.88                 | 8             |
| SS0328      | Billericay Cricket Club, Blunts Wall Road                                                                                                                                                     | Billericay | 5.66                 | 2             |
| SS0329      | Land at Curds Farm, Tye Common Road, Billericay                                                                                                                                               | Billericay | 1.24                 | 2             |
| SS0330      | Land at Stock Brook Manor Golf Course, Queens Park<br>Avenue, opposite No 4 to No 7 Lampern Mews; No 3<br>and No 4 Lampern Close; No 1 to No 5 Lampern<br>Crescent; No 12 to No 48 Sussex Way | Billericay | 2.60                 | 1             |

| Site<br>Ref | Site Address                                                                                                                                                | Settlement | Site<br>Area<br>(ha) | Map<br>Insert |
|-------------|-------------------------------------------------------------------------------------------------------------------------------------------------------------|------------|----------------------|---------------|
| SS0331      | Great Blunts Farmhouse and Land South East of Great<br>Blunts Farmhouse, Stock Road                                                                         | Billericay | 3.27                 | 1             |
| SS0332      | Buttsbury Lodge and Land adjacent to Buttsbury Lodge, Stock Road, Stock                                                                                     | Billericay | 1.98                 | 1             |
| SS0333      | Land north of Kennel Lane, east of the A176, Billericay (inclusive of Langhams, Kennel Lane)                                                                | Billericay | 7.85                 | 3             |
| SS0334      | Buttsbury Lodge Farm and adjacent land                                                                                                                      | Billericay | 2.41                 | 1             |
| SS0335      | Land at Stock Brook Manor Golf Course, Queens Park<br>Avenue, opposite No 4 to No 8 Princes Mews; No 5 and<br>No 6 Princes Court; No 2 to No 51 Arundel Way | Billericay | 8.30                 | 1             |
| SS0336      | Great Wasketts Farm, Gardiners Lane, Billericay and Gardiners View                                                                                          | Billericay | 7.04                 | 9             |
| SS0337      | Land Rear of 11 Noak Hill Close                                                                                                                             | Billericay | 0.73                 | 7             |
| SS0338      | Highfield, Potash Road, Billericay                                                                                                                          | Billericay | 0.33                 | 1             |
| SS0339      | Land Rear of 23-41 Potash Road                                                                                                                              | Billericay | 7.64                 | 1             |
| SS0340      | Land at Barleylands                                                                                                                                         | Billericay | 32.12                | 8             |
| SS0341      | Land south of Whites Farm, Basildon                                                                                                                         | Basildon   | 8.83                 | 8             |
| SS0342      | Land at Granites Farm, Billericay                                                                                                                           | Billericay | 54.45                | 8             |
| SS0344      | Lynview and Land West of Lyndale, Hovefields Drive,<br>Wickford                                                                                             | Wickford   | 0.55                 | 11            |
| SS0345      | Hawthorns, Hovefields Drive, Wickford                                                                                                                       | Wickford   | 0.68                 | 11            |
| SS0346      | White Post Farm, Laindon Common Road, Little<br>Burstead                                                                                                    | Billericay | 2.30                 | 2             |
| SS0347      | Land opposite 193-203 Church Street, Great Burstead                                                                                                         | Billericay | 0.53                 | 8             |
| SS0348      | Land adjacent A129, forming south east corner of Gatwick House, Southend Road                                                                               | Billericay | 1.10                 | 3             |
| SS0349      | Land West of Kennel Lane, opposite Coopers Drive and Passingham Avenue                                                                                      | Billericay | 10.66                | 3             |
| SS0350      | Land between Brays and Mawney, Laindon Road                                                                                                                 | Billericay | 1.29                 | 2             |
| SS0351      | Land adjacent to Freshwater, Osborne Road, Basildon                                                                                                         | Basildon   | 0.16                 | 15            |
| SS0352      | Land adjacent Willows, Osborne Road, Basildon                                                                                                               | Basildon   | 0.06                 | 15            |
| SS0353      | Land west of Rosedene, Clifton Road, Basildon                                                                                                               | Basildon   | 0.22                 | 16            |
| SS0354      | Land at the corner of Windsor Road, Basildon                                                                                                                | Basildon   | 0.33                 | 15            |
| SS0355      | The Orchards, Clifton Road, Basildon                                                                                                                        | Basildon   | 0.20                 | 16            |
| SS0356      | Land North of The Glen, Brook Drive, Fobbing                                                                                                                | Basildon   | 0.07                 | 18            |
| SS0357      | Land South of The Glen, Brook Drive, Fobbing                                                                                                                | Basildon   | 0.08                 | 18            |
| SS0358      | Ladyspring Wood, Dunton Road, Dunton                                                                                                                        | Basildon   | 0.39                 | 7             |
| SS0359      | Beatrice Villa, Katherine Road, Basildon                                                                                                                    | Basildon   | 0.08                 | 15            |
| SS0361      | Land adjacent to Sellyhills, Clifton Road, Basildon                                                                                                         | Basildon   | 0.20                 | 16            |
| SS0362      | North Benfleet Lodge, Pound Lane, Basildon                                                                                                                  | Basildon   | 2.33                 | 15            |
| SS0363      | Land between Thames View and Brooklands, Bells Hill Road, Basildon                                                                                          | Basildon   | 0.33                 | 18            |
| SS0364      | Land Fronting North of Clarence Road, Basildon                                                                                                              | Basildon   | 0.10                 | 16            |

| Site<br>Ref | Site Address                                                                           | Settlement        | Site<br>Area<br>(ha) | Map<br>Insert |
|-------------|----------------------------------------------------------------------------------------|-------------------|----------------------|---------------|
| SS0365      | Land at North of Carlton Road and Lower Avenue,<br>Basildon                            | Basildon          | 1.70                 | 15            |
| SS0366      | Land at The Nook, Acacia Road, North Benfleet                                          | Basildon          | 0.20                 | 15            |
| SS0367      | Land North of Linda Gardens and Cherry Gardens,<br>Billericay                          | Billericay        | 1.43                 | 1             |
| SS0368      | Land adjacent Empire House, Brickfield Road, Vange,<br>Basildon                        | Basildon          | 0.42                 | 18            |
| SS0369      | Empire House, Brickfield Road, Vange, Basildon                                         | Basildon          | 0.17                 | 18            |
| SS0370      | Land at junction of London Road and Brickfield Road,<br>Vange, Basildon                | Basildon          | 2.33                 | 18            |
| SS0371      | Land West of Noak Hill Road and North of Wash & Dunton Road.                           | Basildon          | 4.49                 | 8             |
| SS0372      | Land at Watch House Farm, Wash Road                                                    | Basildon          | 7.95                 | 8             |
| SS0374      | Land South of London Road, and Old School, Basildon                                    | Basildon          | 2.46                 | 15            |
| SS0375      | Land South of London Road, east of Old Church Road,<br>Basildon                        | Basildon          | 1.41                 | 15            |
| SS0376      | Land off Burnt Mills Road between Tarr Hall Cottage and Ohio, Basildon                 | Basildon          | 0.74                 | 15            |
| SS0377      | Rear of Woodbine Cottage, Windsor Road, North<br>Benfleet                              | Basildon          | 0.06                 | 15            |
| SS0378      | Land adjacent to Windsor Lodge, New Oak Lodge and between Grange Road and Windsor Road | Basildon          | 0.18                 | 15            |
| SS0379      | Land adjacent Toledo, Thomas Road, Bowers Gifford                                      | Bowers<br>Gifford | 0.12                 | 15            |
| SS0380      | Land at corner of Thomas Road and Katherine Road,<br>Bowers Gifford                    | Bowers<br>Gifford | 0.59                 | 15            |
| SS0381      | Land between Toledo and Homeleigh, Thomas Road,<br>Bowers Gifford                      | Bowers<br>Gifford | 0.08                 | 15            |
| SS0382      | Land at Homeleigh, Thomas Road, Bowers Gifford                                         | Bowers<br>Gifford | 0.41                 | 15            |
| SS0383      | Land adjacent Roseville, Dry Street, Langdon Hills                                     | Basildon          | 0.30                 | 17            |
| SS0384      | Land at 216 Pound Lane, Bowers Gifford                                                 | Basildon          | 0.04                 | 16            |
| SS0385      | Land south of Dunton Road, Basildon                                                    | Basildon          | 0.85                 | 7             |
| SS0386      | Land east of Frithwood Lane                                                            | Billericay        | 42.95                | 2             |
| SS0387      | Land south of 115 Laindon Road, Billericay                                             | Billericay        | 0.77                 | 2             |
| SS0388      | Land south of London Road, Billericay                                                  | Billericay        | 1.19                 | 2             |
| SS0389      | Land west of Heath Close, Billericay.                                                  | Billericay        | 2.40                 | 2             |
| SS0390      | Land at Sellers farm, Dunton Road, Laindon                                             | Basildon          | 10.21                | 7             |
| SS0392      | Land North of Carlton Road, between Glenwood and Sunnyview, North Benfleet             | Basildon          | 0.04                 | 15            |
| SS0393      | Land west of Rosendale, Elm Road, North Benfleet                                       | Basildon          | 0.26                 | 15            |
| SS0394      | Land west of Elm End, Elm Road, North Benfleet                                         | Basildon          | 0.33                 | 15            |
| SS0395      | Land between Dawlish and Brook Cottage, Dry Street,<br>Langdon Hills                   | Basildon          | 0.09                 | 18            |

| Site<br>Ref | Site Address                                                                         | Settlement        | Site<br>Area<br>(ha) | Map<br>Insert |
|-------------|--------------------------------------------------------------------------------------|-------------------|----------------------|---------------|
| SS0396      | Land at Murray's Farm, Acacia Road, North Benfleet                                   | Basildon          | 0.72                 | 15            |
| SS0397      | Land east of Rosemary, Elm Road, North Benfleet                                      | Basildon          | 0.65                 | 15            |
| SS0398      | Land on the corner of Northlands approach and Dry<br>Street, Langdon Hills, Basildon | Basildon          | 0.27                 | 17            |
| SS0399      | Southway Farm Nuseries, Southway, Dry Street                                         | Basildon          | 0.41                 | 17            |
| SS0400      | Land at rear of Roseville, Dry Street, Langdon Hills                                 | Basildon          | 0.12                 | 17            |
| SS0401      | Land adjacent to Beony, Osborne Road, Basildon                                       | Basildon          | 0.06                 | 15            |
| SS0402      | Land between The Willows / The Homestead and Sunnyside, North Benfleet               | Basildon          | 0.84                 | 15            |
| SS0403      | Land East of The Willows, North Benfleet                                             | Basildon          | 0.83                 | 15            |
| SS0404      | Land south of The Willows / The Homestead, North Benfleet                            | Basildon          | 0.12                 | 15            |
| SS0405      | Land north of Grange Road, west of 287-311 Pound Lane, North Benfleet                | Basildon          | 1.43                 | 15            |
| SS0406      | Land rear of 287 Pound Lane, Bowers Gifford                                          | Bowers<br>Gifford | 0.06                 | 15            |
| SS0407      | The Brambles, Acacia Road, Bowers Gifford                                            | Bowers<br>Gifford | 0.07                 | 15            |
| SS0408      | Land adjacent Springview, Carlton Road, Bowers Gifford                               | Bowers<br>Gifford | 0.25                 | 15            |
| SS0409      | Land opposite Sunside Strip, Cornwall Road, Bowers<br>Gifford                        | Bowers<br>Gifford | 0.19                 | 16            |
| SS0410      | Land at Well Green Cottage, Dry Street, Langdon Hills                                | Basildon          | 0.08                 | 17            |
| SS0412      | Windsor Road, Bowers Gifford                                                         | Bowers<br>Gifford | 0.07                 | 15            |
| SS0413      | Land at The Haven, Windsor Road, Bowers Gifford                                      | Bowers<br>Gifford | 0.10                 | 15            |
| SS0414      | Land west of The Hoathley, Windsor Road, Bowers<br>Gifford                           | Basildon          | 0.06                 | 15            |
| SS0415      | Land north of Adelaide Cottage, Windsor Road, Bowers<br>Gifford                      | Basildon          | 0.07                 | 15            |
| SS0416      | Land east of St Elmo, Windsor Road, Bowers Gifford,<br>Basildon                      | Basildon          | 0.05                 | 15            |
| SS0417      | Land at Basildon Rose Gardens Ltd, Burnt Mills Road,<br>Basildon                     | Basildon          | 2.85                 | 15            |
| SS0418      | Land between Briar Walk and Tudor, Windsor Road, north Benfleet                      | Basildon          | 0.06                 | 15            |
| SS0419      | Land at Smilers Farm, Bowers Gifford, Basildon                                       | Basildon          | 3.19                 | 15            |
| SS0420      | Land at The Whispering, Osborne Road, Bowers Gifford                                 | Basildon          | 0.12                 | 15            |
| SS0421      | Land at The Whispering, Osborne Road, Bowers Gifford                                 | Basildon          | 0.21                 | 15            |
| SS0422      | Land at The Whispering, Osborne Road, Bowers Gifford                                 | Basildon          | 0.23                 | 15            |
| SS0423      | Beatrice Cottage, Elm Road, Bowers Gifford                                           | Basildon          | 0.29                 | 15            |
| SS0424      | Land between Sunnyview and Cranbrook, Osborne<br>Road, North Benfleet                | Basildon          | 0.10                 | 15            |

| Site<br>Ref | Site Address                                                                                                   | Settlement | Site<br>Area<br>(ha) | Map<br>Insert |
|-------------|----------------------------------------------------------------------------------------------------------------|------------|----------------------|---------------|
| SS0425      | Land at junction of Hawkesbury Bush Lane and Bells Hill Road, Langdon Hills, Basildon                          | Basildon   | 0.17                 | 18            |
| SS0426      | Land North and West of Blunts Wall Farm, Blunts Wall<br>Road                                                   | Billericay | 27.47                | 2             |
| SS0427      | Charlesville and Land East of Charlesville, Acacia Road,<br>North Benfleet, Basildon.                          | Basildon   | 0.55                 | 15            |
| SS0428      | Land at The Shades, Acacia Road, North Benfleet,<br>Basildon                                                   | Basildon   | 0.09                 | 15            |
| SS0429      | Land west of Woodstock, Upper Avenue, North Benfleet, Basildon                                                 | Basildon   | 0.13                 | 15            |
| SS0430      | Land at junction of Cross Road and Clarence, Basildon                                                          | Basildon   | 0.12                 | 16            |
| SS0431      | The Croft, Blackheath Chase, Langdon Hills, Basildon                                                           | Basildon   | 4.02                 | 17            |
| SS0433      | The Lodge, land North Crooked Brook, Woodside, The Rest, Magnolia and East of Magnolia, Moores Avenue, Fobbing | Basildon   | 0.86                 | 18            |
| SS0434      | Land at junction of Stormonts Way and Southway,<br>North of Pauldon Southway, Langdon Hills                    | Basildon   | 0.19                 | 17            |
| SS0435      | Land at Annwood Lodge Business Park, Southend<br>Arterial Road                                                 | Basildon   | 9.17                 | 16            |
| SS0436      | Land North of Summerhill Nursery, Pipps Hill Road<br>North, Basildon                                           | Basildon   | 1.28                 | 9             |
| SS0437      | Land at Junction of Meadow Way and Hovefield Avenue, Basildon                                                  | Basildon   | 0.93                 | 11            |
| SS0438      | Land at Novedene, Hovefield Hovefield Avenue,<br>Basildon                                                      | Basildon   | 0.63                 | 11            |
| SS0439      | Land West of Hannikins Farm, Billericay                                                                        | Billericay | 2.36                 | 1             |
| SS0440      | Land at Perceverance, Osborne Road, Bowers Gifford,<br>Basildon                                                | Basildon   | 0.33                 | 15            |
| SS0441      | Ellesmere, Acacia Road, Bowers Gifford, Basildon                                                               | Basildon   | 0.43                 | 15            |
| SS0442      | Land opposite Chez Nous, Thomas Road, Basildon                                                                 | Basildon   | 0.13                 | 15            |
| SS0443      | Land at Tumblemead, Rectory Road, Little Burstead                                                              | Billericay | 0.21                 | 7             |
| SS0444      | Land at Windsor Lodge, Windsor Road, Basildon                                                                  | Basildon   | 0.22                 | 15            |
| SS0445      | Land at junction of Pound Land and Clarence Road,<br>Basildon                                                  | Basildon   | 0.53                 | 16            |
| SS0446      | Land West of the Bayou, Windsor Road, Basildon                                                                 | Basildon   | 0.05                 | 15            |
| SS0447      | Land at corner of Windsor Road and Pound Lane,<br>Basildon                                                     | Basildon   | 0.22                 | 15            |
| SS0448      | Land east of Brackendale Avenue, Pitsea, South of the A13, north of railway line                               | Basildon   | 12.76                | 19            |
| SS0452      | Land west of Elm Farm, London Road, Crays Hill                                                                 | Crays Hill | 0.36                 | 9             |
| SS0453      | Land at Church Road, Ramsden Bellhouse                                                                         | Billericay | 0.64                 | 4             |
| SS0454      | Land between the Elms and Wayletts, Basildon                                                                   | Basildon   | 0.23                 | 7             |
| SS0455      | Land to the south of Basildon zoo, London Road,<br>Basildon                                                    | Basildon   | 2.35                 | 18            |