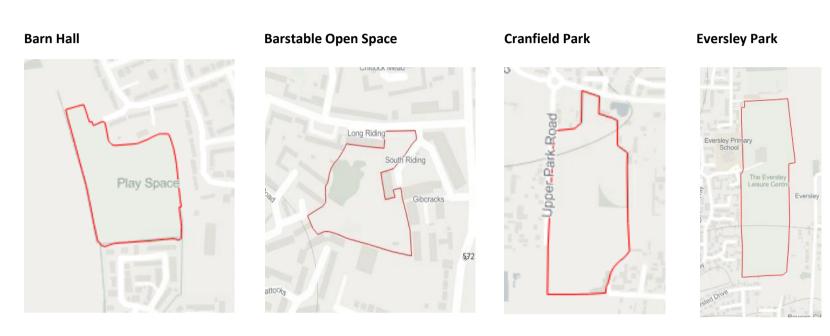

#### Restricted Area:

Barn Hall, Barstable Open Space, Cranfield Park, Eversley, Gloucester Park, Kingswood Open Space, Lake Meadows, Markhams Chase, Mopsies Park, Nevendon Park, Northlands Park, Swan Mead Park, Vange Hill Drive Open Space, Victoria Park and Wickford Memorial Park