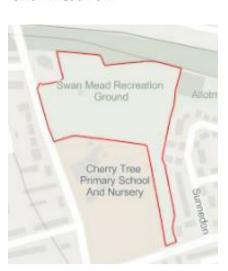

#### Restricted Area:

Barn Hall, Barstable Open Space, Cranfield Park, Eversley, Gloucester Park, Kingswood Open Space, Lake Meadows, Markhams Chase, Mopsies Park, Nevendon Park, Northlands Park, Swan Mead Park, Vange Hill Drive Open Space, Victoria Park and Wickford Memorial Park

**Northlands Park** 

**Swan Mead Park** 

**Vange Hill Drive Open Space** 

Victoria Park

**The Wick Country Park** 

**Wickford Memorial** 

| From (time) | 0001 | Hrs (24 hour clock) on (date) | (year) | 2022 |
|-------------|------|-------------------------------|--------|------|
| To (time)   | 2359 | Hrs (24 hour clock) on (date) | (year) | 2025 |