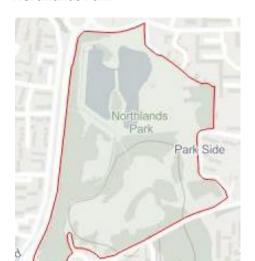

#### Restricted Area:

Barn Hall, Barstable Open Space, Cranfield Park, Eversley, Gloucester Park, Kingswood Open Space, Lake Meadows, Markhams Chase, Mopsies Park, Nevendon Park, Northlands Park, Swan Mead Park, Vange Hill Drive Open Space, Victoria Park and Wickford Memorial Park

**Northlands Park** 

**Swan Mead Park** 

**Vange Hill Drive Open Space** 

Victoria Park

**The Wick Country Park** 

**Wickford Memorial** 

| From (time) | 0001 | Hrs (24 hour clock) on (date) | (year) | 2022 |
|-------------|------|-------------------------------|--------|------|
| To (time)   | 2359 | Hrs (24 hour clock) on (date) | (year) | 2025 |