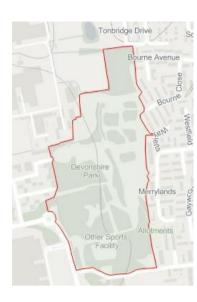

#### Restricted Area:

Barn Hall, Barstable Open Space, Cranfield Park, Eversley, Gloucester Park, Kingswood Open Space, Lake Meadows, Markhams Chase, Mopsies Park, Nevendon Park, Northlands Park, Swan Mead Park, Vange Hill Drive Open Space, Victoria Park and Wickford Memorial Park

**Northlands Park** 

**Swan Mead Park** 

**Vange Hill Drive Open Space** 

Victoria Park

**The Wick Country Park** 

**Wickford Memorial** 

| From (time) | 0001 | Hrs (24 hour clock) on (date) | (year) | 2022 |
|-------------|------|-------------------------------|--------|------|
| To (time)   | 2359 | Hrs (24 hour clock) on (date) | (year) | 2025 |