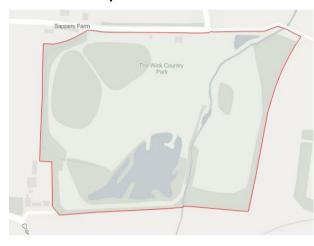

#### Restricted Area:

Barn Hall, Barstable Open Space, Cranfield Park, Eversley, Gloucester Park, Kingswood Open Space, Lake Meadows, Markhams Chase, Mopsies Park, Nevendon Park, Northlands Park, Swan Mead Park, Vange Hill Drive Open Space, Victoria Park and Wickford Memorial Park

**Northlands Park** 

**Swan Mead Park** 

**Vange Hill Drive Open Space** 

Victoria Park

**The Wick Country Park** 

**Wickford Memorial** 

| From (time) | 0001 | Hrs (24 hour clock) on (date) | (year) | 2022 |
|-------------|------|-------------------------------|--------|------|
| To (time)   | 2359 | Hrs (24 hour clock) on (date) | (year) | 2025 |