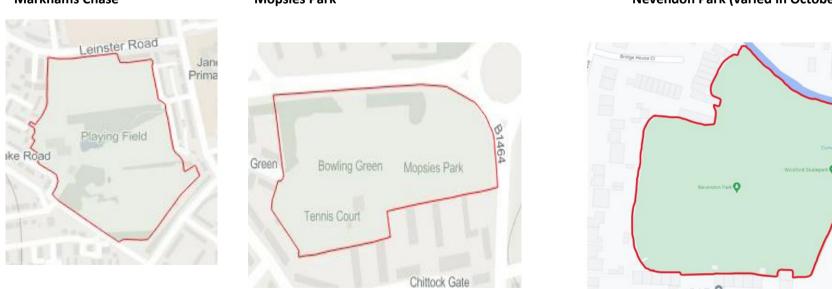

#### Restricted Area:

Barn Hall, Barstable Open Space, Cranfield Park, Eversley, Gloucester Park, Kingswood Open Space, Lake Meadows, Markhams Chase, Mopsies Park, Nevendon Park, Northlands Park, Swan Mead Park, Vange Hill Drive Open Space, Victoria Park and Wickford Memorial Park