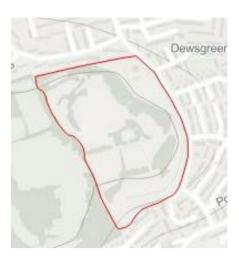

#### Restricted Area:

Barn Hall, Barstable Open Space, Cranfield Park, Eversley, Gloucester Park, Kingswood Open Space, Lake Meadows, Markhams Chase, Mopsies Park, Nevendon Park, Northlands Park, Swan Mead Park, Vange Hill Drive Open Space, Victoria Park and Wickford Memorial Park

**Northlands Park** 

**Swan Mead Park** 

**Vange Hill Drive Open Space** 

Victoria Park

**The Wick Country Park** 

**Wickford Memorial** 

| From (time) | 0001 | Hrs (24 hour clock) on (date) | (year) | 2022 |
|-------------|------|-------------------------------|--------|------|
| To (time)   | 2359 | Hrs (24 hour clock) on (date) | (year) | 2025 |