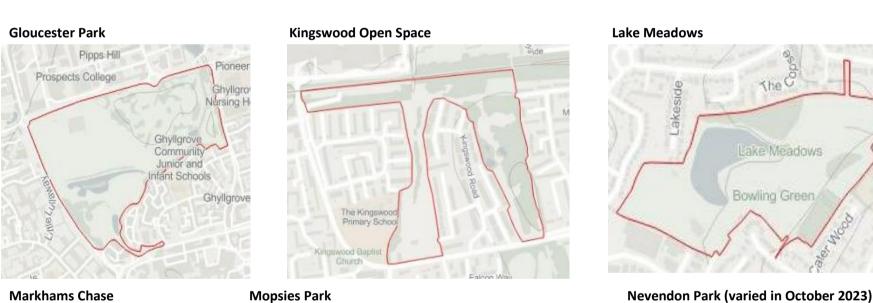

#### Restricted Area:

Barn Hall, Barstable Open Space, Cranfield Park, Eversley, Gloucester Park, Kingswood Open Space, Lake Meadows, Markhams Chase, Mopsies Park, Nevendon Park, Northlands Park, Swan Mead Park, Vange Hill Drive Open Space, Victoria Park and Wickford Memorial Park