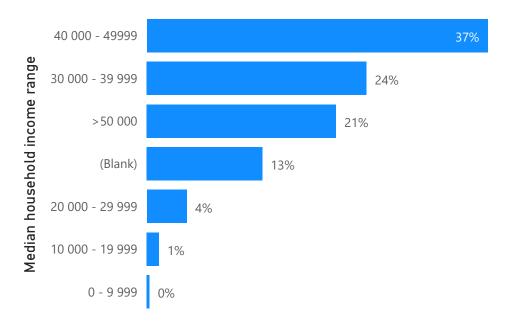

## Wickford Town Centre - 2021 Consultation results. Town centre visits vs household income

1450
Count of ID