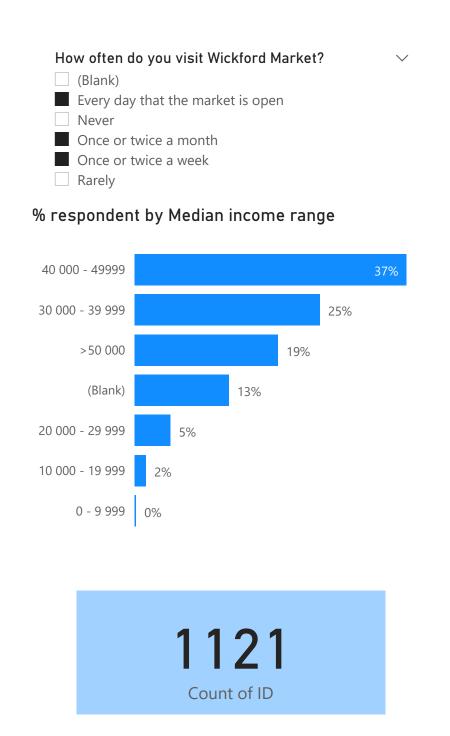

### Wickford Town Centre - 2021 Consultation results. Market visits vs household income

# Wickford Town Centre - 2021 Consultation results. Market visits vs household income (2)