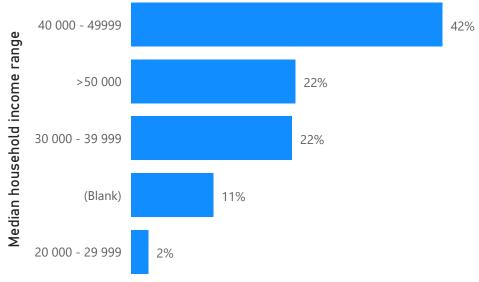

opening
                                                                                                                    activities greater varied
                                                                                                                                              Turkish
```

### Wickford Town Centre - 2021 Consultation results. Market visits vs household income







# Wickford Town Centre - 2021 Consultation results. Market visits vs household income (2)



### % respondent by Median household income range











## Wickford Town Centre - 2021 Consultation results. Town centre visits vs household income







1450
Count of ID







# Wickford Town Centre - 2021 Consultation results. Additional comments on housing tenures

Count of ID by If you selected 'Other' in the previous question, please explain your answer here: