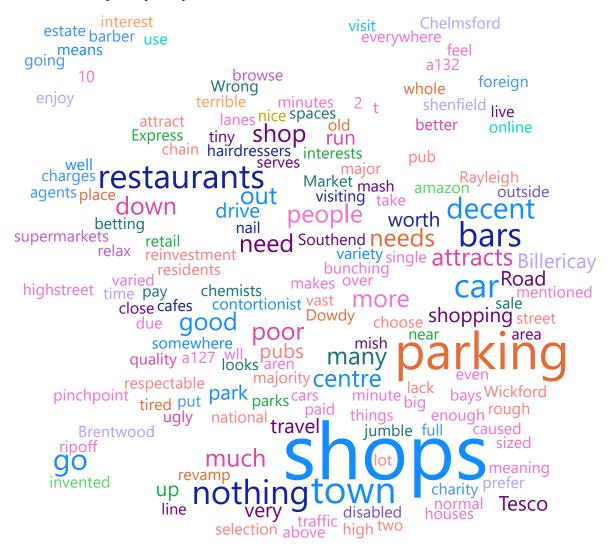

# **Wickford Town Centre - 2021 Consultation results.** Visiting themes - word counts by # respondents

#### Count of ID by Why do you not visit Wickford Town Centre?

Count of ID by What would make you visit Wickford Town Centre more often?

```
facilities
                                     children
                                                                                                                                                                                                       access closed
                         range Nothing
                                                                                                                                                                      Chelmsford Pedestrianise
               St pubs
                                                                                                                                                      especially
         events
                                                                                                                                                                                                                     Billericay
             environment
                                                                                                                                                    here selection looking retailers
                                                                                                               trees
                                                                                                                                             improve drink Different walk
opportunities
                                                                                           easy Well less Community outlets Wider S use Base
                                                                                                                                                                                                                   Basildon Making
                                                                       high Play nail wider 3 doc Basildon Makir pedestrianised looks cinema cleaner
                         around
                      barbers
                                                                         increase retail Op safe
         options biggereven few nightlife look place t Decent nightlife look pedestrian visit end pub go town bars up Another hanks presence charity larger Co. Michigant Saturday bars and pub bars up Another place town banks presence charity larger Co. Michigant Saturday bars and pub bars up Another place to the saturday bars and pub bars up Another place to the saturday bars and pub bars up Another place to the saturday bars and pub bars up Another place to the saturday bars and pub bars up Another place to the saturday bars and pub bars up Another place to the saturday bars and pub bars up Another place to the saturday bars and pub bars up Another place to the saturday bars and pub bars up Another place to the saturday bars up Another place to the saturday bars and pub bars up Another place to the saturday bars up Another place bars up Another place to the saturday bars up Another place bars up Another place to the saturday bars up and the saturday bars up and the saturday bars and the 
                                                                                                                                                                                           independent businesses
                                          being areas space offering evening Outside charity large Co Wickford cafes leisure
                                         feelmake Centre take Soft good
Easier safer market Shopping
Already stores needs flats
                      Already stores
public family such people places keep wine transcrate places work maybe New CLEAN see clothes takeaways local venues night clothing social day during seating seating seating the clothing social day during way
                                         Wetherspoons supermarket
                                                                                                                                                                                                                         opening
                                                                                                                    activities greater varied
                                                                                                                                              Turkish
```