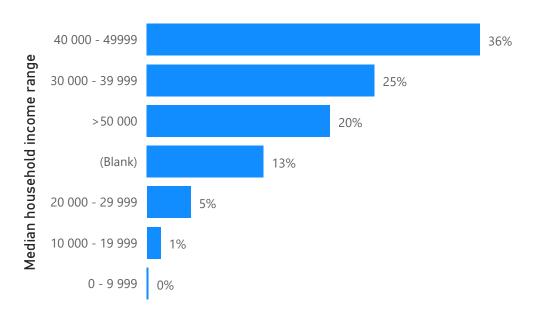

# Wickford Town Centre - 2021 Consultation results. Market visits vs household income (2)

### % respondent by Median household income range