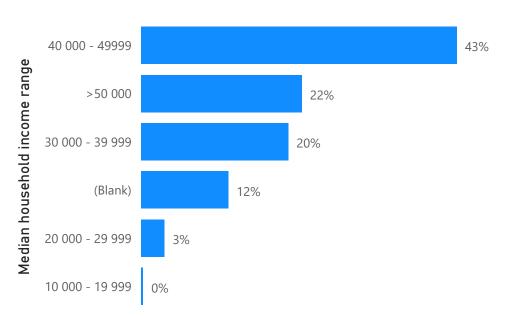

### Wickford Town Centre - 2021 Consultation results. Market visits vs household income

### % respondent by Median household income range