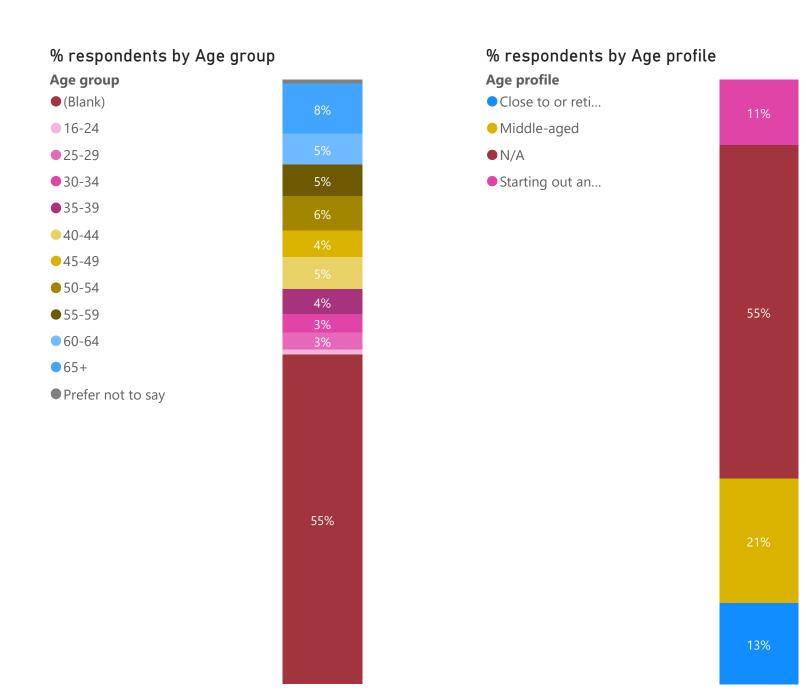

# Wickford Town Centre - 2021 Consultation results. Respondent age profile

| Age profile                     | Age group         | # respondents |
|---------------------------------|-------------------|---------------|
| Close to or retired             | 60-64             | 85            |
| Close to or retired             | 65+               | 139           |
| Middle-aged                     | 40-44             | 89            |
| Middle-aged                     | 45-49             | 72            |
| Middle-aged                     | 50-54             | 96            |
| Middle-aged                     | 55-59             | 87            |
| N/A                             |                   | 912           |
| N/A                             | Prefer not to say | 11            |
| Starting out and young families | 16-24             | 14            |
| Starting out and young families | 25-29             | 46            |
| Starting out and young families | 30-34             | 51            |
| Starting out and young families | 35-39             | 70            |
| Total                           |                   | 1672          |