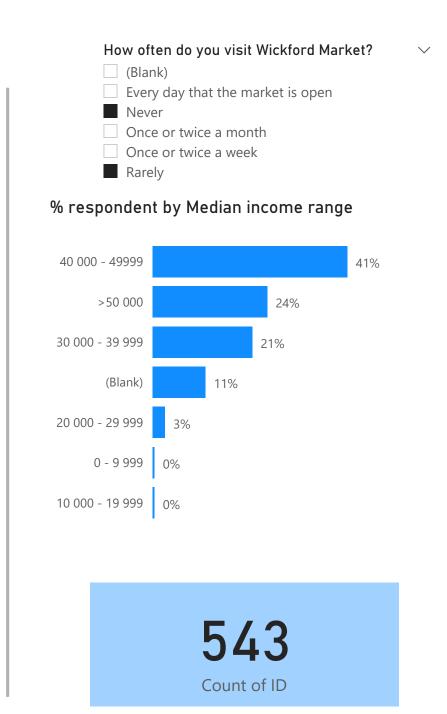

### Wickford Town Centre - 2021 Consultation results. Market visits vs household income

### % respondent by Median household income range