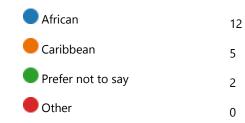

16. What is your ethnicity? Ethnic origin is not about nationality, place of birth or citizenship. It is about the group to which you perceive you belong. Please tick the appropriate box

| White                          | 1149 |
|--------------------------------|------|
| Black/ African/ Caribbean/ Bla | 21   |
| Mixed/multiple ethnic groups   | 15   |
| Asian/Asian British            | 31   |
| Other ethnic group             | 22   |