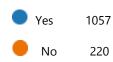

Number of responses - 1293

Average time to complete survey - 09:27 Minutes

### **Summary**

1. Postcode (Heat map showing postcodes of survey participants)



2. Have you visited Laindon Community Centre in the last 2 years?





3. How regularly did you visit?

| Daily         | 169 |
|---------------|-----|
| Weekly        | 580 |
| Monthly       | 153 |
| One off visit | 96  |
| Don't know    | 57  |



### 4. Why did you visit? (tick all that apply)





#### 5. Is there a reason? (In response to Q2. No)

| No                           | 76 |
|------------------------------|----|
| Not something I would be int | 22 |
| Unable to travel to centre   | 5  |
| I didn't know about it       | 33 |
| Other                        | 70 |



# 6. What do you like most about the Laindon Community Centre?

| Older people's activity centre | 484 |
|--------------------------------|-----|
| Bar                            | 363 |
| Gym                            | 275 |
| Community activities           | 611 |
| Sports/ex