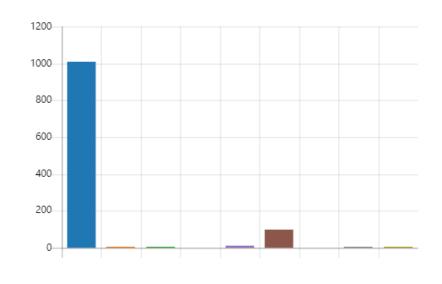

16. What is your ethnicity? Ethnic origin is not about nationality, place of birth or citizenship. It is about the group to which you perceive you belong. Please tick the appropriate box

| White                          | 1149 |
|--------------------------------|------|
| Black/ African/ Caribbean/ Bla | 21   |
| Mixed/multiple ethnic groups   | 15   |
| Asian/Asian British            | 31   |
| Other ethnic group             | 22   |