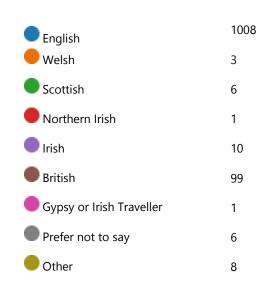

16. What is your ethnicity? Ethnic origin is not about nationality, place of birth or citizenship. It is about the group to which you perceive you belong. Please tick the appropriate box

| White                          | 1149 |
|--------------------------------|------|
| Black/ African/ Caribbean/ Bla | 21   |
| Mixed/multiple ethnic groups   | 15   |
| Asian/Asian British            | 31   |
| Other ethnic group             | 22   |