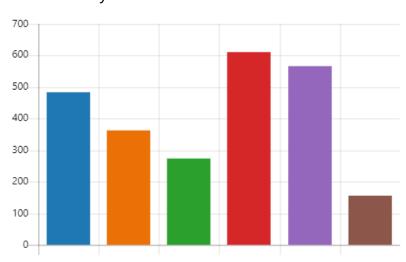

# 6. What do you like most about the Laindon Community Centre?

| Older people's activity centre | 484 |
|--------------------------------|-----|
| Bar                            | 363 |
| Gym                            | 275 |
| Community activities           | 611 |
| Sports/exercise sessions and c | 567 |
| Other                          | 157 |