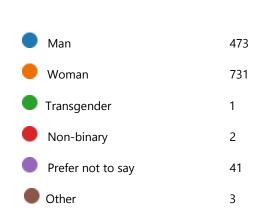

to use • Use yourself



9. Please use the space below to suggest anything not listed that you'd like to see

487

Responses

10. If this consultation identifies that the current building would not meet the identified needs of residents, would you prefer the Council to remodel / renovate the existing building (this would not include demolition) or demolish the existing building and construct a new centre designed to meet the future needs?

I would prefer the Council to remodel/renovate

I would prefer the Council to demolish

I don't know

93



11. Would you be interested in volunteering opportunities at Laindon Community Centre?

YesNo608



12. What do you feel the community most needs from a Laindon Community Centre?

1037

Responses

# 13. A bit more about you. What is your gender?





### 14. What is your age group

| <b>1</b> 6-24                                   | 29        |
|-------------------------------------------------|-----------|
| 25-29                                           | 31        |
| 30-34                                           | 87        |
| 35-39                                           | 101       |
| 40-44                                           | 81        |
| 45-49                                           | 99        |
| 50-54                                           | 113       |
| 55-59                                           | 124       |
| <b>6</b> 0-64                                   | 125       |
| <ul><li>65+</li><li>Prefer not to say</li></ul> | 427<br>42 |



15. Do you consider yourself to have a disability or heal