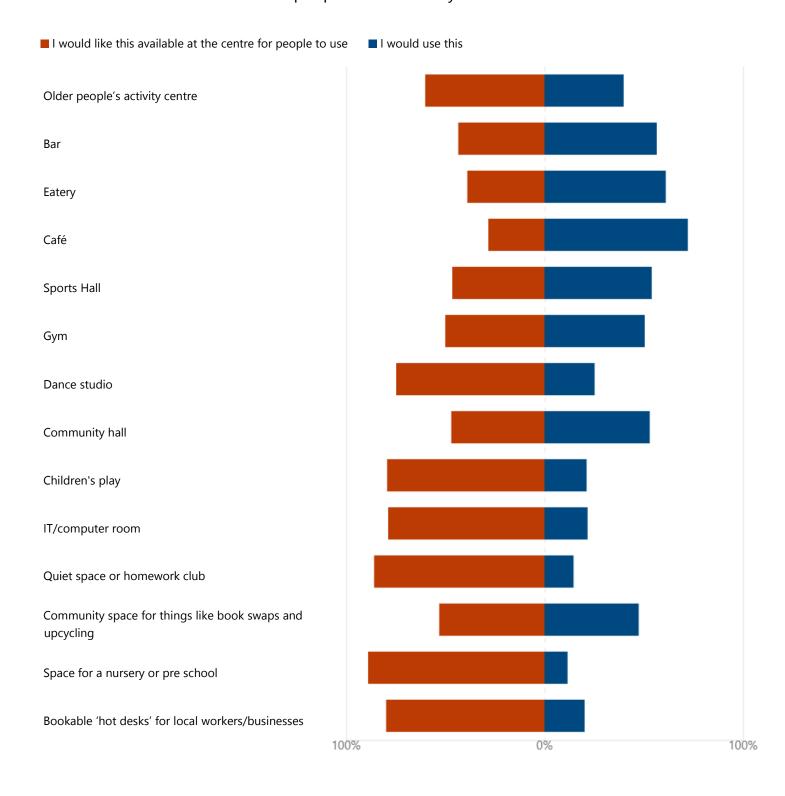

# 7. What do you dislike about the Laindon Community Centre?

8. In redesigning / renovating Laindon Community Centre, which of the below would you • Like to see available at the centre for people to use • Use yourself