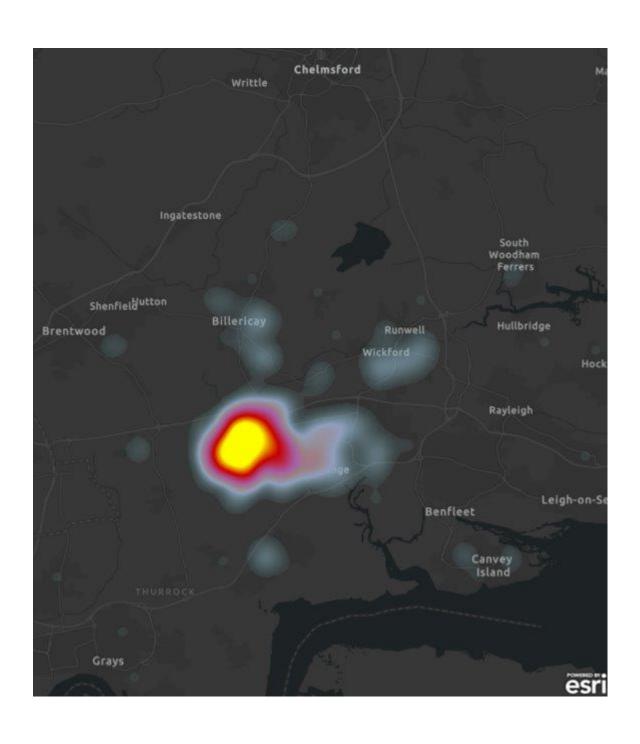

### **Summary**

1. Postcode (Heat map showing postcodes of survey participants)

2. Have you visited Laindon Community Centre in the last 2 years?

3. How regularly did you visit?

| Daily         | 169 |
|---------------|-----|
| Weekly        | 580 |
| Monthly       | 153 |
| One off visit | 96  |
| Don't know    | 57  |