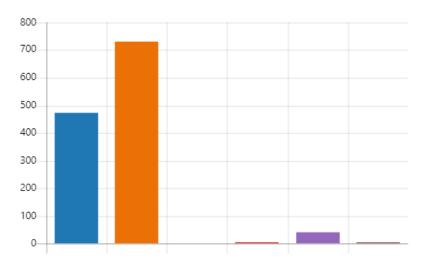

o use • Use yourself



9. Please use the space below to suggest anything not listed that you'd like to see

487

Responses

10. If this consultation identifies that the current building would not meet the identified needs of residents, would you prefer the Council to remodel / renovate the existing building (this would not include demolition) or demolish the existing building and construct a new centre designed to meet the future needs?

I would prefer the Council to remodel/renovate

I would prefer the Council to demolish

I don't know

93



11. Would you be interested in volunteering opportunities at Laindon Community Centre?

YesNo608



12. What do you feel the community most needs from a Laindon Community Centre?

1037

Responses

# 13. A bit more about you. What is your gender?





### 14. What is your age group

| <b>1</b> 6-24                                   | 29        |
|-------------------------------------------------|-----------|
| 25-29                                           | 31        |
| 30-34                                           | 87        |
| 35-39                                           | 101       |
| 40-44                                           | 81        |
| 45-49                                           | 99        |
| 50-54                                           | 113       |
| 55-59                                           | 124       |
| <b>6</b> 0-64                                   | 125       |
| <ul><li>65+</li><li>Prefer not to say</li></ul> | 427<br>42 |



15. Do you consider yourself to have a disability or health