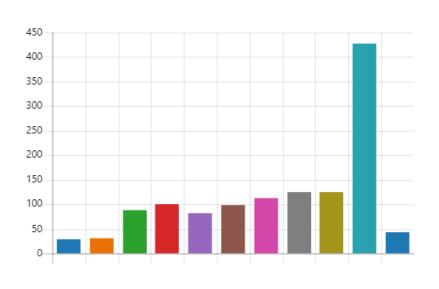

### 14. What is your age group

| <b>1</b> 6-24                                   | 29        |
|-------------------------------------------------|-----------|
| 25-29                                           | 31        |
| 30-34                                           | 87        |
| 35-39                                           | 101       |
| 40-44                                           | 81        |
| 45-49                                           | 99        |
| 50-54                                           | 113       |
| 55-59                                           | 124       |
| <b>6</b> 0-64                                   | 125       |
| <ul><li>65+</li><li>Prefer not to say</li></ul> | 427<br>42 |