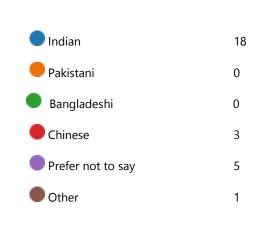

#### 17.

#### 18.

#### 19.

| White and Black Caribbean | 2 |
|---------------------------|---|
| White and Black African   | 2 |
| White and Asian           | 1 |
| Prefer not to say         | 5 |
| Other                     | 3 |