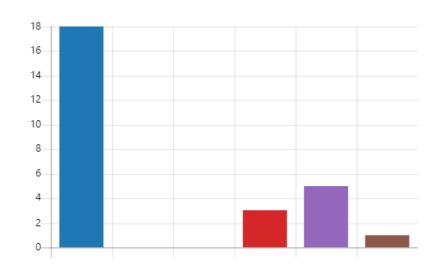

#### 17.

#### 18.

#### 19.

| White and Black Caribbean | 2 |
|---------------------------|---|
| White and Black African   | 2 |
| White and Asian           | 1 |
| Prefer not to say         | 5 |
| Other                     | 3 |