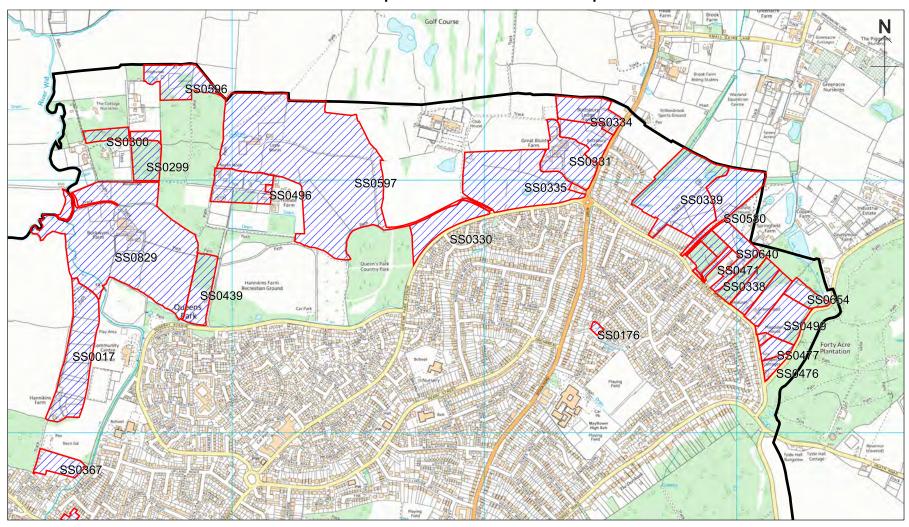

|            |           |        |
| SS0830   | Benson's Farm, Wash Road, Noak Bridge,       | Basildon   | 34.73     | 8      |
|          | Basildon, SS15 4BS                           |            |           |        |
| SS0831   | Land west of Stevensons Farm, Southend       | Basildon   | 13.99     | 10     |
|          | Arterial Road, Basildon, Essex               |            |           |        |
| SS0832   | Eastgate Shopping Centre, Basildon           | Basildon   | 9.5       | 13     |



Basildon Council

### HELAA REPORT 2020

■ Key to Insert Maps
■ Borough Boundary

This map contains data licensed from Ordnance Survey with the permission of the Controller of Her Majesty's Stationary Office (0) Crown Copyright and database rights 2015 Ordnance Survey 100018871.











This material has been reproduced from Ordnance Survey digital map data with the permission of the Controller of Her Majesty's Stationery Office.











This material has been reproduced from Ordnance Survey digital map data with the permission of the Controller of Her Majesty's Stationery Office.











This material has been reproduced from Ordnance Survey digital map data with the permission of the Controller of Her Majesty's Stationery Office.











This material has been reproduced from Ordnance Survey digital map data with the permission of the Controller of Her Majesty's Stationery Office.

© Crown copyright.