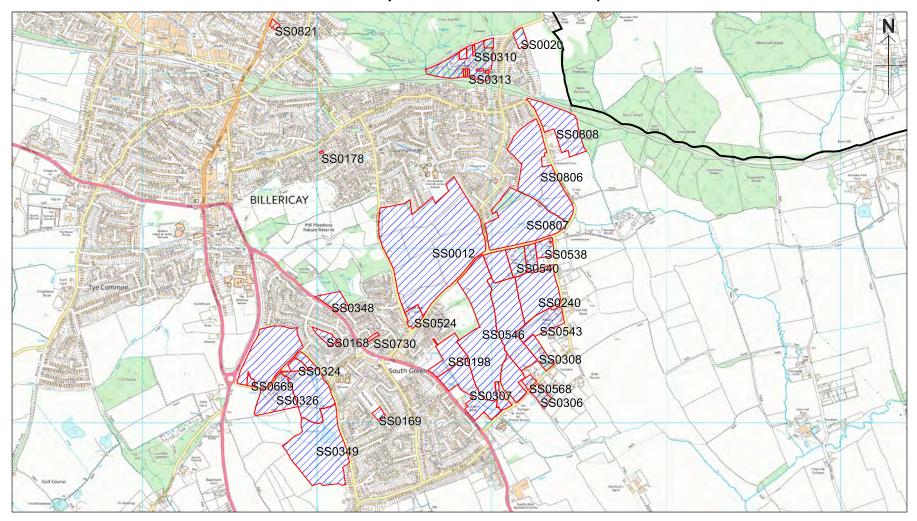

### Appendix A: List and Map of All HELAA Sites

| Site Ref | Site Address                                                                                            | Settlement | Site Area    | Map         |
|----------|---------------------------------------------------------------------------------------------------------|------------|--------------|-------------|
| SS0002   | R/O 40 Laindon Road and Abbeyfield Archer                                                               | Billericay | (ha)<br>0.19 | Insert<br>2 |
| SS0003   | House, Laindon Rd, Billericay Rear of 266-274 Mountnessing Road, Billericay                             | Billericay | 0.33         | 2           |
| SS0003   | Rear gardens of 286-294 Mountnessing Road                                                               | Billericay | 0.33         | 2           |
|          | and 3-5 Brightside, Billericay.                                                                         | ·          |              |             |
| SS0005   | Land North of Mayflower House, Heath Close,<br>Billericay                                               | Billericay | 0.19         | 2           |
| SS0007   | Land south of Bluebell Wood, north of railway line, Billericay                                          | Billericay | 14.28        | 2           |
| SS0012   | Land East of Greens Farm Lane, West of<br>Outwood Common Road, North of Outwood<br>Farm Road            | Billericay | 28.39        | 3           |
| SS0015   | 11 Church Street and land rear of 11 Church<br>Street                                                   | Billericay | 0.45         | 8           |
| SS0016   | Buckwyns Chase, Billericay                                                                              | Billericay | 2.88         | 1           |
| SS0017   | Elvington                                                                                               | Billericay | 5.84         | 1           |
| SS0020   | Land adjacent to 26 The Mount                                                                           | Billericay | 0.63         | 3           |
| SS0022   | Land West of Grange Farm, Great Burstead                                                                | Billericay | 7.78         | 8           |
| SS0023   | Lyndhurst, Broomhills Chase, Little Burstead                                                            | Billericay | 0.15         | 7           |
| SS0024   | Oaklands, Broomhills Chase, Little Burstead                                                             | Billericay | 0.18         | 7           |
| SS0025   | Hazelhurst, Broomhills Chase, Little Burstead                                                           | Billericay | 0.96         | 2           |
| SS0026   | Knoll Cottage and Land between Cranbourne and The Willows, Broomhills Chase, Little Burstead            | Billericay | 0.37         | 7           |
| SS0027   | Land East of Crystal (formally The Willows), West of Knoll Cottage, Broomhills Chase, Little Burstead   | Billericay | 0.23         | 7           |
| SS0028   | Land adjacent to Homeleigh, Laindon Common<br>Road, Little Burstead                                     | Billericay | 0.07         | 2           |
| SS0029   | Land in front of 'The Reddings', south of<br>Burstead Cottage, Laindon Common Road, Little<br>Burstead  | Billericay | 0.09         | 2           |
| SS0030   | Land Opposite Roseleigh, The Chase, Little<br>Burstead                                                  | Billericay | 0.59         | 7           |
| SS0031   | Land north of Harold Wood House, Green Lane,<br>Little Burstead                                         | Billericay | 0.1          | 7           |
| SS0032   | Land South of MaeVal, Green Lane, Little<br>Burstead                                                    | Billericay | 0.63         | 7           |
| SS0033   | Land West of Denewood, Studland Avenue                                                                  | Wickford   | 0.15         | 20          |
| SS0034   | Wickford Car Park, rear of High Street and Ladygate Centre                                              | Wickford   | 0.78         | 5           |
| SS0036   | Land at Market Avenue and Market Road, Wickford, including the swimming pool and 70- 108 Market Avenue. | Wickford   | 0.1          | 5           |
| SS0039   | Land adjacent to 48 Castledon Road, Wickford                                                            | Wickford   | 0.3          | 4           |