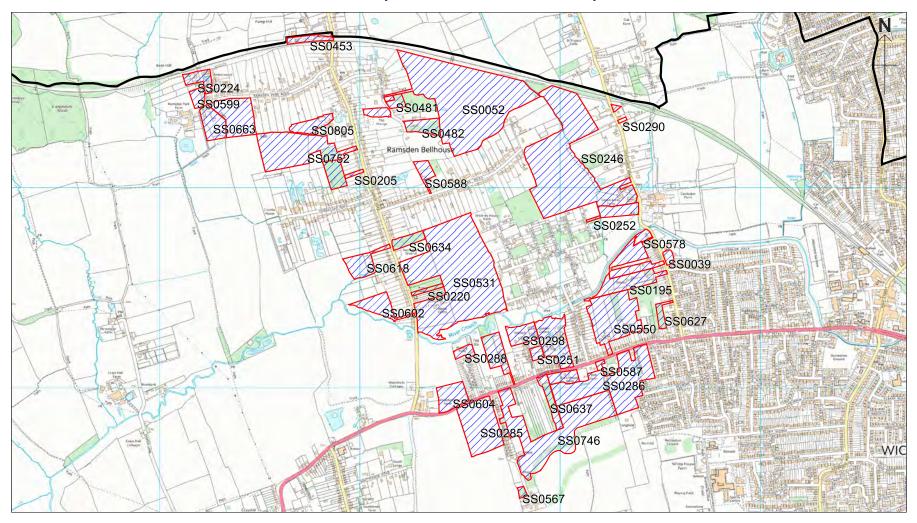

| Site Ref | Site Address                                                                                              | Settlement           | Site Area | Мар      |
|----------|-----------------------------------------------------------------------------------------------------------|----------------------|-----------|----------|
|          |                                                                                                           |                      | (ha)      | Insert   |
| SS0205   | Pine Cottage, Church Road                                                                                 | Ramsden              | 0.15      | 4        |
|          |                                                                                                           | Bellhouse            |           |          |
| SS0206   | Wickford Memorial Park Community Hall and                                                                 | Wickford             | 0.22      | 5        |
|          | Car Park, Rettendon View                                                                                  |                      |           |          |
| SS0207   | Farm land east of Pound Lane, North Benfleet                                                              | Basildon             | 121.23    | 16       |
| SS0208   | Hovefields on Southern Arterial Road, North                                                               | Basildon             | 7.28      | 11       |
|          | Benfleet                                                                                                  |                      |           |          |
| SS0209   | Arterial Rd North, North Benfleet                                                                         | Basildon             | 0.34      | 16       |
| SS0210   | Land east of Tyefields, south of Burnt Mills Road,<br>Basildon                                            | Basildon             | 51.04     | 15       |
| SS0211   | Land south of Burnt Mills Road, North of Rushley Park, Basildon                                           | Basildon             | 0.75      | 15       |
| SS0212   | Ravensbourne, Land east of Tyefields, south of<br>Burnt Mills Road, north of Trenham Avenue,<br>Basildon  | Basildon             | 0.45      | 15       |
| SS0213   | Land east of Tyefields, south of Burnt Mills Road,<br>Basildon                                            | Basildon             | 2.57      | 15       |
| SS0214   | Land east of rushley, south of Burnt Mills Road,<br>Basildon                                              | Basildon             | 0.36      | 15       |
| SS0215   | Land east of rushley, south of Burnt Mills Road,<br>Basildon                                              | Basildon             | 0.19      | 15       |
| SS0216   | Land adjacent Ashburton, east of Trenham<br>Avenue, Basildon                                              | Basildon             | 0.38      | 15       |
| SS0218   | Land to the west of Eversley Road, Pitsea                                                                 | Basildon             | 3.55      | 15       |
| SS0219   | Land east of Eric Road and east of Alpha Close                                                            | Basildon             | 1.15      | 16       |
| SS0220   | Police Houses and Land adjacent, Church Road,                                                             | Ramsden              | 0.29      | 4        |
|          | Ramsden Bellhouse                                                                                         | Bellhouse            |           |          |
| SS0221   | Land adjacent to Copper Beeches, Orchard Avenue, Ramsden BellHouse                                        | Ramsden<br>Bellhouse | 0.54      | 4        |
| SS0222   | Land adjacent to Sliverwood Lodge, Orchard                                                                | Ramsden              | 0.11      | 4        |
|          | Avenue, Ramsden BellHouse                                                                                 | Bellhouse            |           |          |
| SS0223   | Land south of Ramsden Park Road, Ramsden                                                                  | Ramsden              | 3.11      | 4        |
|          | Bellhouse                                                                                                 | Bellhouse            |           |          |
| SS0224   | Park Farm Cottages and Amberwood, Park Lane,                                                              | Ramsden              | 0.96      | 4        |
| 660335   | Ramsden Bellhouse                                                                                         | Bellhouse            | 0.00      | <u> </u> |
| SS0225   | Land at Holly Lodge, Oak Avenue, Wickford                                                                 | Wickford             | 0.08      | 6        |
| SS0230   | The Paddock, South of Salcott Crescent, East of Cranfield Park Road Wickford                              | Wickford             | 1.17      | 11       |
| SS0231   | Land east of Tye Common Road and west of Wiggins Lane, Little Burstead (Salmons Farm/Richdan Farm)        | Billericay           | 30.71     | 2        |
| SS0232   | Land north of Clockhouse Road/Tye Common<br>Road, east of Wiggins Lane, west of Little<br>Burstead Common | Billericay           | 49.46     | 2        |
| SS0234   | Land west of Nethermayne, near Five Bells,<br>Basildon                                                    | Basildon             | 2.25      | 18       |
| SS0235   | Land at Tompkins Farm, London Road, Vange                                                                 | Basildon             | 11.61     | 18       |
| SS0236   | Basildon zoo site, London road, Vange.                                                                    | Basildon             | 1.94      | 18       |