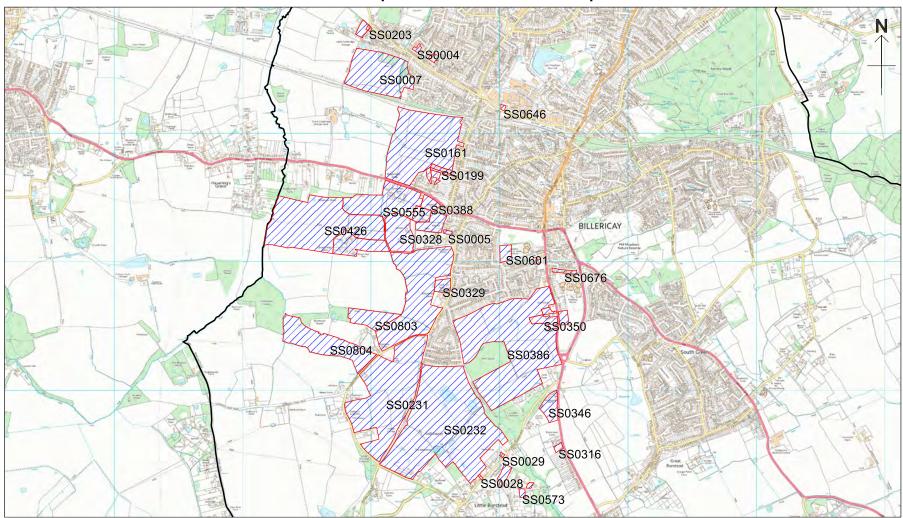

ldon, SS15 4BS                           |            |           |        |
| SS0831   | Land west of Stevensons Farm, Southend       | Basildon   | 13.99     | 10     |
|          | Arterial Road, Basildon, Essex               |            |           |        |
| SS0832   | Eastgate Shopping Centre, Basildon           | Basildon   | 9.5       | 13     |



Basildon Council

### HELAA REPORT 2020

■ Key to Insert Maps
■ Borough Boundary

This map contains data licensed from Ordnance Survey with the permission of the Controller of Her Majesty's Stationary Office (0) Crown Copyright and database rights 2015 Ordnance Survey 100018871.











This material has been reproduced from Ordnance Survey digital map data with the permission of the Controller of Her Majesty's Stationery Office.











This material has been reproduced from Ordnance Survey digital map data with the permission of the Controller of Her Majesty's Stationery Office.











This material has been reproduced from Ordnance Survey digital map data with the permission of the Controller of Her Majesty's Stationery Office.











This material has been reproduced from Ordnance Survey digital map data with the permission of the Controller of Her Majesty's Stationery Office.

© Crown copyright.