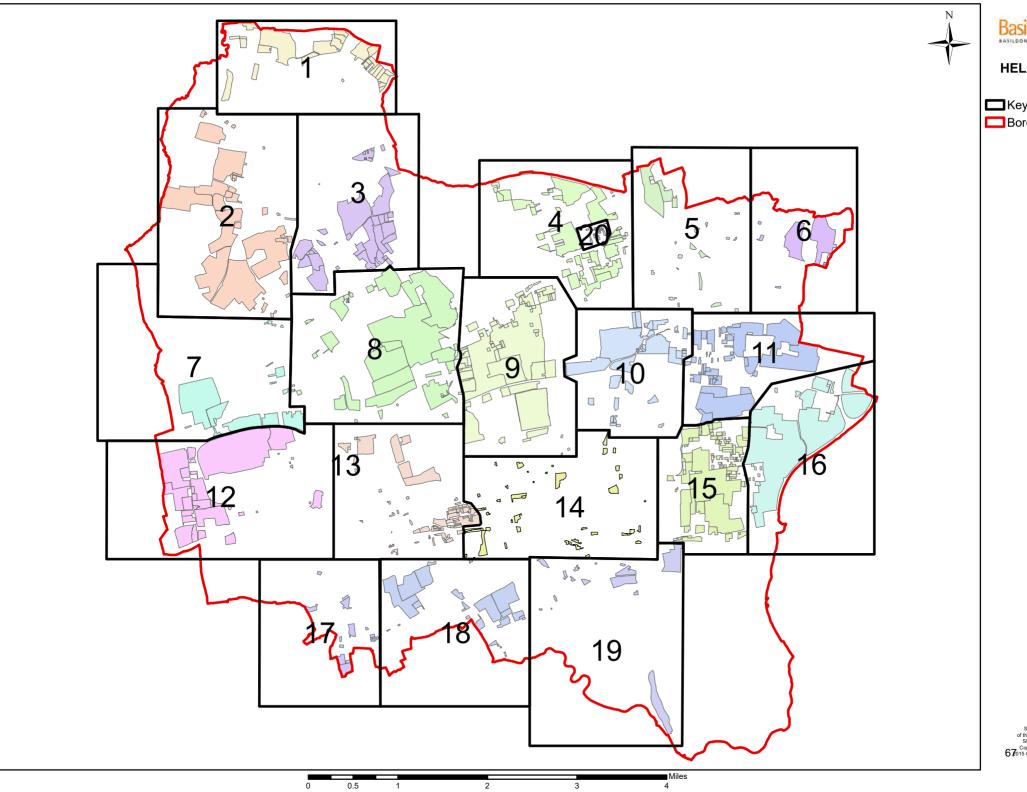

Basildon, | Basildon   | 23.61     | 19     |
|          | Essex, SS13 2HD                              |            |           |        |
| SS0829   | Buckwyns Farm, Buckwyns, Billericay, Essex,  | Billericay | 20.45     | 1      |
|          | CM12 OTP                                     |            |           |        |
| SS0830   | Benson's Farm, Wash Road, Noak Bridge,       | Basildon   | 34.73     | 8      |
|          | Basildon, SS15 4BS                           |            |           |        |
| SS0831   | Land west of Stevensons Farm, Southend       | Basildon   | 13.99     | 10     |
|          | Arterial Road, Basildon, Essex               |            |           |        |
| SS0832   | Eastgate Shopping Centre, Basildon           | Basildon   | 9.5       | 13     |



Basildon Council

### HELAA REPORT 2020

■ Key to Insert Maps
■ Borough Boundary

This map contains data licensed from Ordnance Survey with the permission of the Controller of Her Majesty's Stationary Office (0) Crown Copyright and database rights 2015 Ordnance Survey 100018871.











This material has been reproduced from Ordnance Survey digital map data with the permission of the Controller of Her Majesty's Stationery Office.











This material has been reproduced from Ordnance Survey digital map data with the permission of the Controller of Her Majesty's Stationery Office.











This material has been reproduced from Ordnance Survey digital map data with the permission of the Controller of Her Majesty's Stationery Office.











This material has been reproduced fr